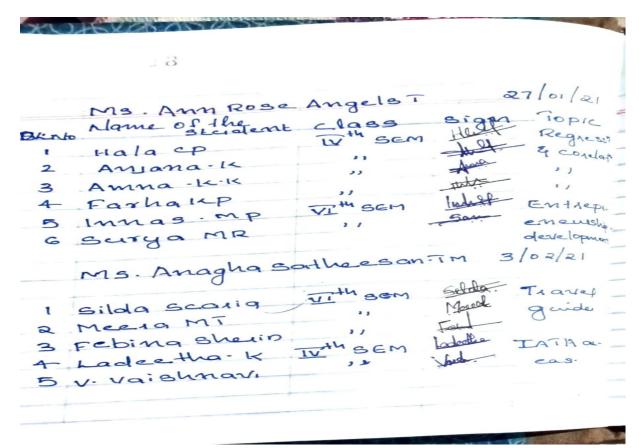

## **ACTIVITES FOR SLOW LEARNERS**

1. REMEDIAL COACHING

| Ms. ANN ROSE.  Date:  1. Anyina K 2. Asathi 3. Prebhavibai 4. Sanam Jahan  Date: 1. Sumaya 2. Vyshaavi K 3. Asatti 4. Prebhavibai 5. ganam. | Sabject: F.A.  J. Sem  11  11  11  11  11  11  11  11  11 | 2 Merbas him |  |
|---------------------------------------------------------------------------------------------------------------------------------------------|-----------------------------------------------------------|--------------|--|
|---------------------------------------------------------------------------------------------------------------------------------------------|-----------------------------------------------------------|--------------|--|