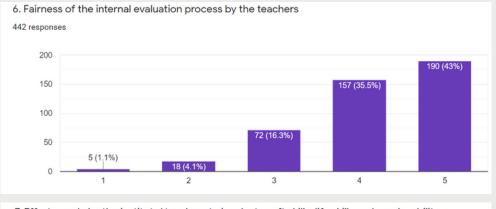

where 1 = Poor and 5 = Excellent

Students graded the various aspects indicated on a scale of 1 to 5, where 1 = Poor and 5 = Excellent

Students graded the various aspects indicated on a scale of 1 to 5, where 1 = Poor and 5 = Excellent