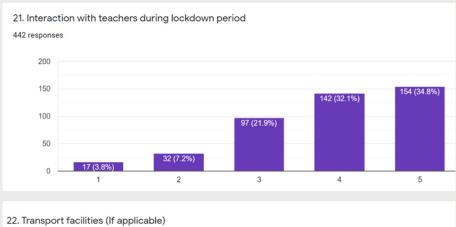

Feedback on Student Support

Students graded the various aspects indicated on a scale of 1 to 5, where 1 = Poor and 5 = Excellent