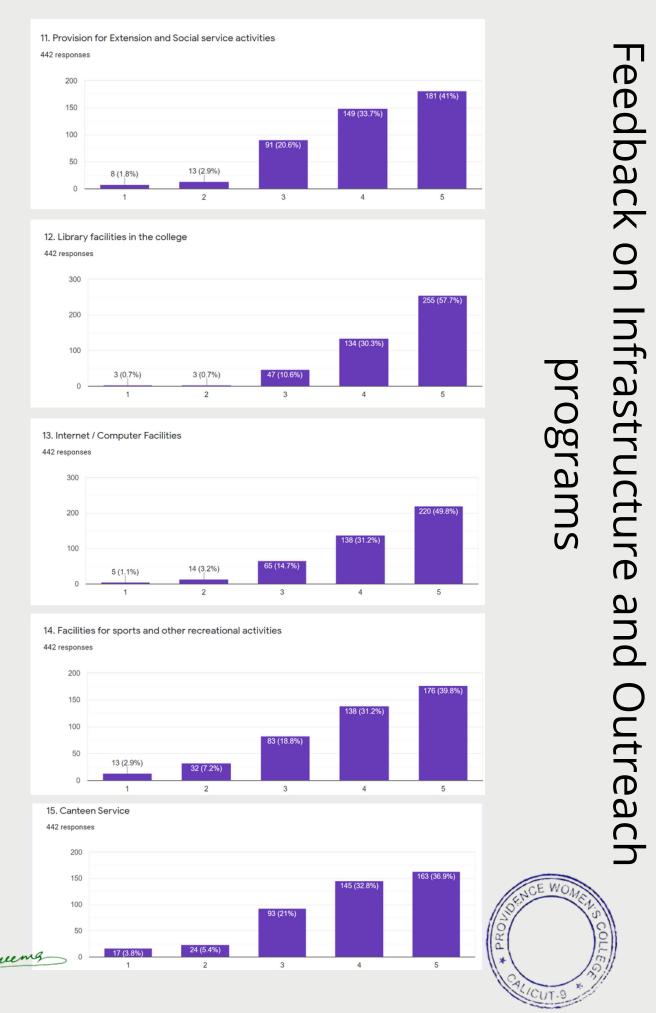

## PROVIDENCE WOMEN'S COLLEGE, KOZHIKODE 673009, KERALA

www.providencecollegecalicut.ac.in

Students graded the various aspects indicated on a scale of 1 to 5, where 1 = Poor and 5 = Excellent

Students graded the various aspects indicated on a scale of 1 to 5,