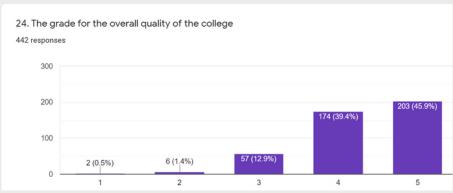

Feedback on Student Support

Students graded the various aspects indicated on a scale of 1 to 5, where 1 = Poor and 5 = Excellent