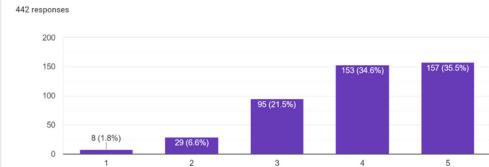

## PROVIDENCE WOMEN'S COLLEGE, KOZHIKODE 673009, KERALA

www.providencecollegecalicut.ac.in

Students graded the various aspects indicated on a scale of 1 to 5, where 1 = Poor and 5 = Excellent

Students graded the various aspects indicated on a scale of 1 to 5,

where 1 = Poor and 5 = Excellent

Students graded the various aspects indicated on a scale of 1 to 5, where 1 = Poor and 5 = Excellent

Students graded the various aspects indicated on a scale of 1 to 5, where 1 = Poor and 5 = Excellent

Feedback on Student Support

Students graded the various aspects indicated on a scale of 1 to 5, where 1 = Poor and 5 = Excellent