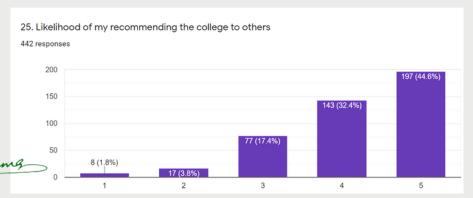

Feedback on Student Support

Students graded the various aspects indicated on a scale of 1 to 5, where 1 = Poor and 5 = Excellent