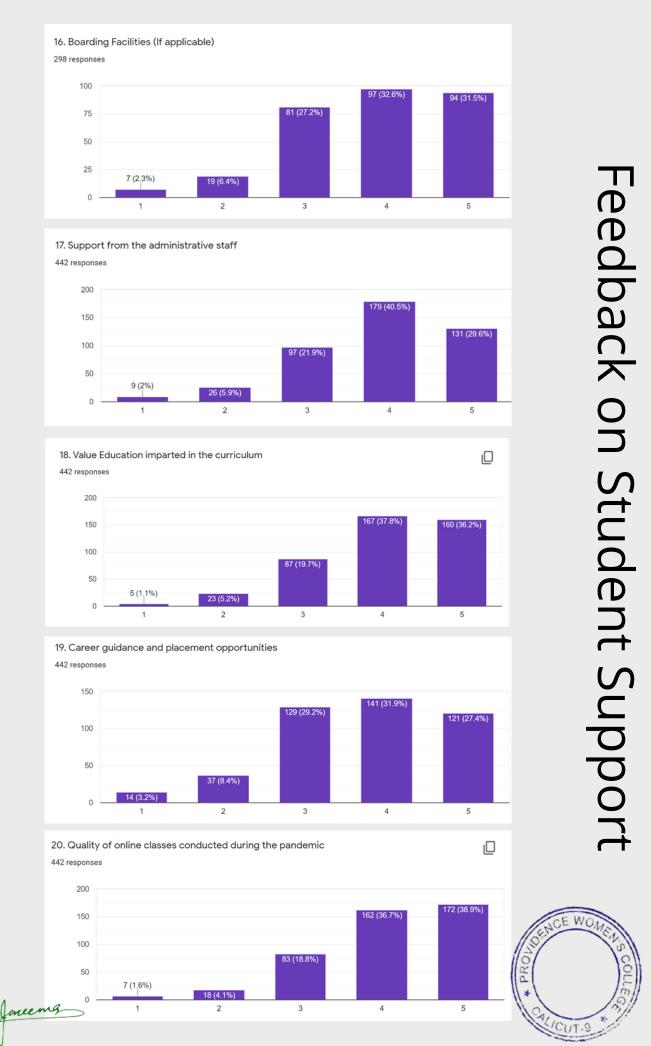

Feedback on Student Support

Students graded the various aspects indicated on a scale of 1 to 5, where 1 = Poor and 5 = Excellent