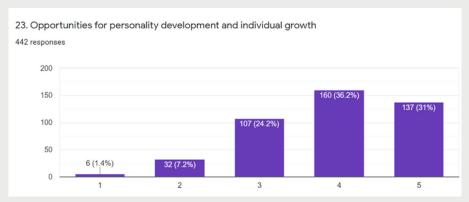

Feedback on Student Support

Students graded the various aspects indicated on a scale of 1 to 5, where 1 = Poor and 5 = Excellent