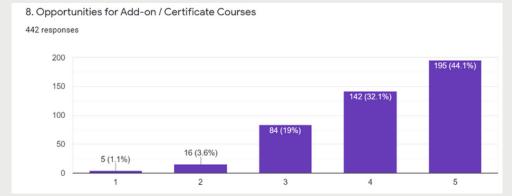

## PROVIDENCE WOMEN'S COLLEGE, KOZHIKODE 673009, KERALA

www.providencecollegecalicut.ac.in

Students graded the various aspects indicated on a scale of 1 to 5, where 1 = Poor and 5 = Excellent

Students graded the various aspects indicated on a scale of 1 to 5,

where 1 = Poor and 5 = Excellent

Students graded the various aspects indicated on a scale of 1 to 5, where 1 = Poor and 5 = Excellent

Students graded the various aspects indicated on a scale of 1 to 5, where 1 = Poor and 5 = Excellent

Feedback on Student Support

Students graded the various aspects indicated on a scale of 1 to 5, where 1 = Poor and 5 = Excellent