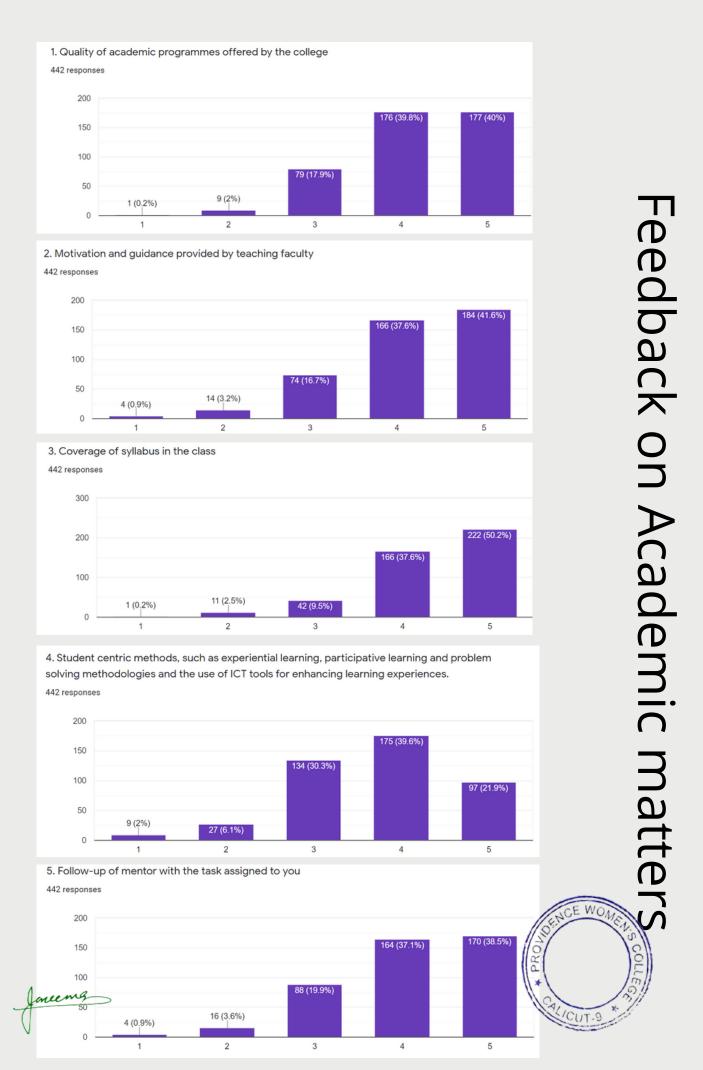

## STUDENT SATISFACTION SURVEY

2020 - 2021

## PROVIDENCE WOMEN'S COLLEGE, KOZHIKODE 673009, KERALA

www.providencecollegecalicut.ac.in

Students graded the various aspects indicated on a scale of 1 to 5, where 1 = Poor and 5 = Excellent

Students graded the various aspects indicated on a scale of 1 to 5,

where 1 = Poor and 5 = Excellent

Students graded the various aspects indicated on a scale of 1 to 5, where 1 = Poor and 5 = Excellent

Students graded the various aspects indicated on a scale of 1 to 5, where 1 = Poor and 5 = Excellent