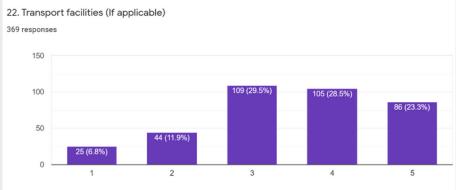

Feedback on Student Support

Students graded the various aspects indicated on a scale of 1 to 5, where 1 = Poor and 5 = Excellent