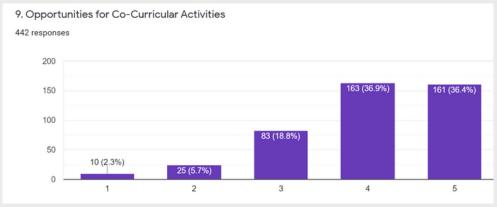

## PROVIDENCE WOMEN'S COLLEGE, KOZHIKODE 673009, KERALA

www.providencecollegecalicut.ac.in

Students graded the various aspects indicated on a scale of 1 to 5, where 1 = Poor and 5 = Excellent

Students graded the various aspects indicated on a scale of 1 to 5,

where 1 = Poor and 5 = Excellent

Students graded the various aspects indicated on a scale of 1 to 5, where 1 = Poor and 5 = Excellent

Students graded the various aspects indicated on a scale of 1 to 5, where 1 = Poor and 5 = Excellent

Feedback on Student Support

Students graded the various aspects indicated on a scale of 1 to 5, where 1 = Poor and 5 = Excellent