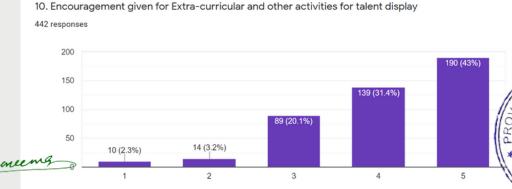

## PROVIDENCE WOMEN'S COLLEGE, KOZHIKODE 673009, KERALA

www.providencecollegecalicut.ac.in

Students graded the various aspects indicated on a scale of 1 to 5, where 1 = Poor and 5 = Excellent

Students graded the various aspects indicated on a scale of 1 to 5,

where 1 = Poor and 5 = Excellent

Students graded the various aspects indicated on a scale of 1 to 5, where 1 = Poor and 5 = Excellent

Students graded the various aspects indicated on a scale of 1 to 5, where 1 = Poor and 5 = Excellent

Feedback on Student Support

Students graded the various aspects indicated on a scale of 1 to 5, where 1 = Poor and 5 = Excellent