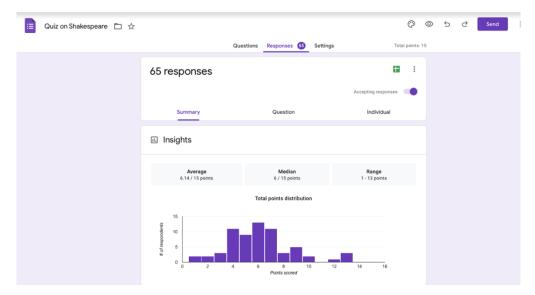

Based on the results, the weak and advanced learners were identified for further action to improve the academic performance.