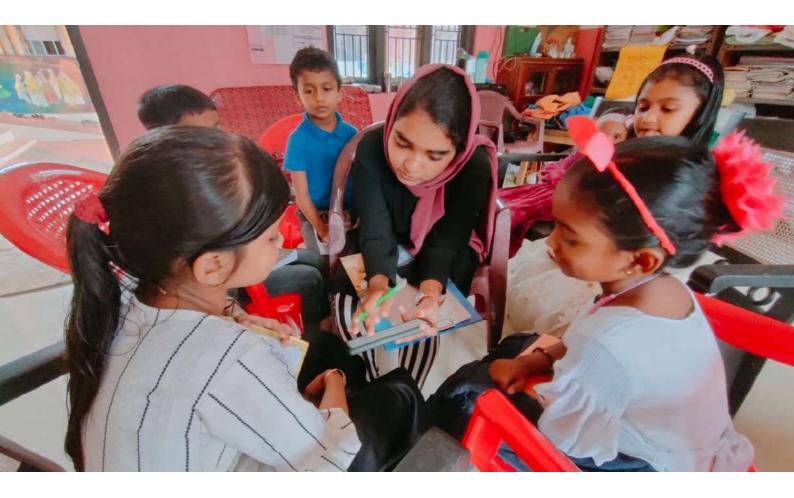

#### Methodology:-

The 40 students were divided into 3 groups and each group were assigned below average students of Grade 1, Grade 2 and Grade 3 to train, help and prepare them for the IQ tests. The students went to the School and after training the children, they conducted IQ tests. The School students answered those questions and on the basis of the marks obtained, our students prepared bar charts and analyzed the scores obtained before the training and after the training.

5. Project for 2<sup>nd</sup> year UG students:-

In the wake of the pandemic all the students started to become inactive. So, to make them socially responsible, the department decided to ask them prepare IQ tests and circulate it to the Grade 1, Grade 2 and Grade 3 students of a nearby school, the AMLP Parambil Bazar School.

Project for1st year UG students:-

After the 2<sup>nd</sup> year students analyses the IQ levels of the school students, the 1<sup>st</sup> year students would be sent to the school to guide and teach the below average students and improve their IQ levels