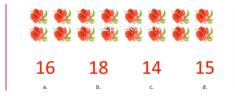

"TWELVE" a)21 b)12 c)00 d)11

7. Is this number of fish even or odd?

8. How many flowers are there in all?

9. Find the missing number?

1,\_\_\_,3,4,5 a)6 b)7 c)1 d)2

10. Which geometrical shape is this?

| Circle | Triangle Square |  |
|--------|-----------------|--|