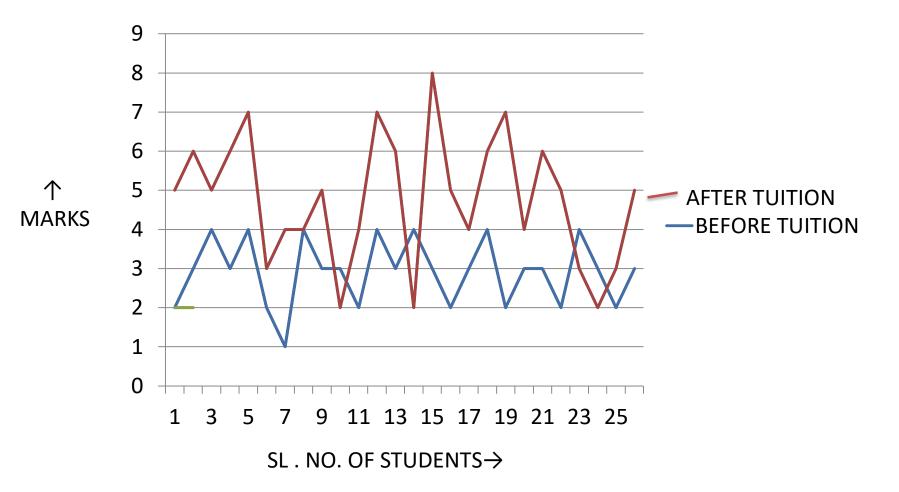

|  |
|      | Hawasha Hasmin N   | 2                         | 6                       |  |
|      | Mithra Kaliani P   | 3                         | F                       |  |
|      | Mahammed Midhlaj T | P 2                       | 3                       |  |
| 7    | Muhammed Nishal C  | 3                         | 3                       |  |
|      | Nived M            | 4                         | 5                       |  |

9. Punnya K 8 10 Aregha T.N 3 6 11 Man Der PT 4 3 12 Muhammed Hamiz N.Y 4 4 13 Muhammed Hilal 3 14. Muhammed Shafeeg PM 3 2 15. Aby Leo Androws 4 16 Al-Ameen M 4 17 Hadhi Ramzan K V 4 4 18 Kanan Zakeena V 3 8 19. Ismath Mariyam K 2 2 4 20. Muhammed Inzan CP Aiswarya Paul



Scanned by TapScanner

# IQ LEVEL COMPARISON OF GRADE 1 BEFORE AND AFTER TUITION



# IQ LEVEL COMPARISON OF GRADE 2 AFTER AND BEFORE TUITION



## IQ LEVEL COMPARISON OF GRADE 3 AFTER AND BEFORE TUITION