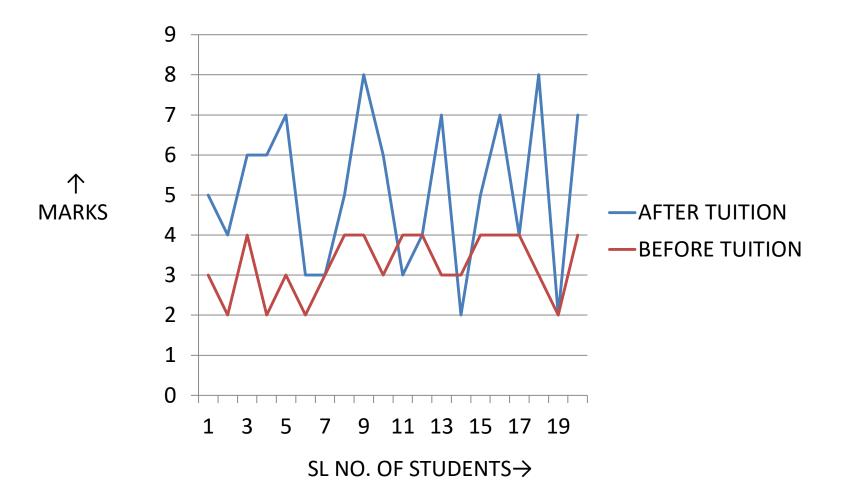

3                         | F                       |  |
|      | Mahammed Midhlaj T | P 2                       | 3                       |  |
| 7    | Muhammed Nishal C  | 3                         | 3                       |  |
|      | Nived M            | 4                         | 5                       |  |

9. Punnya K 8 10 Aregha T.N 3 6 11 Man Der PT 4 3 12 Muhammed Hamiz N.Y 4 4 13 Muhammed Hilal 3 14. Muhammed Shafeeg PM 3 2 15. Aby Leo Androws 4 16 Al-Ameen M 4 17 Hadhi Ramzan K V 4 4 18 Kanan Zakeena V 3 8 19. Ismath Mariyam K 2 2 4 20. Muhammed Inzan CP Aiswarya Paul



Scanned by TapScanner

# IQ LEVEL COMPARISON OF GRADE 1 BEFORE AND AFTER TUITION



# IQ LEVEL COMPARISON OF GRADE 2 AFTER AND BEFORE TUITION



## IQ LEVEL COMPARISON OF GRADE 3 AFTER AND BEFORE TUITION