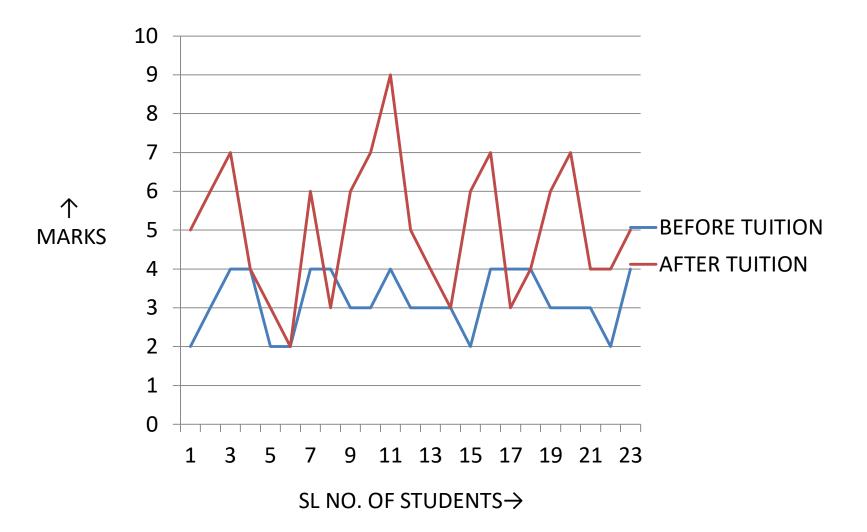

| 6                       |  |
|      | Mithra Kaliani P   | 3                         | F                       |  |
|      | Mahammed Midhlaj T | P 2                       | 3                       |  |
| 7    | Muhammed Nishal C  | 3                         | 3                       |  |
|      | Nived M            | 4                         | 5                       |  |

9. Punnya K 8 10 Aregha T.N 3 6 11 Man Der PT 4 3 12 Muhammed Hamiz N.Y 4 4 13 Muhammed Hilal 3 14. Muhammed Shafeeg PM 3 2 15. Aby Leo Androws 4 16 Al-Ameen M 4 17 Hadhi Ramzan K V 4 4 18 Kanan Zakeena V 3 8 19. Ismath Mariyam K 2 2 4 20. Muhammed Inzan CP Aiswarya Paul



Scanned by TapScanner

# IQ LEVEL COMPARISON OF GRADE 1 BEFORE AND AFTER TUITION



# IQ LEVEL COMPARISON OF GRADE 2 AFTER AND BEFORE TUITION



## IQ LEVEL COMPARISON OF GRADE 3 AFTER AND BEFORE TUITION