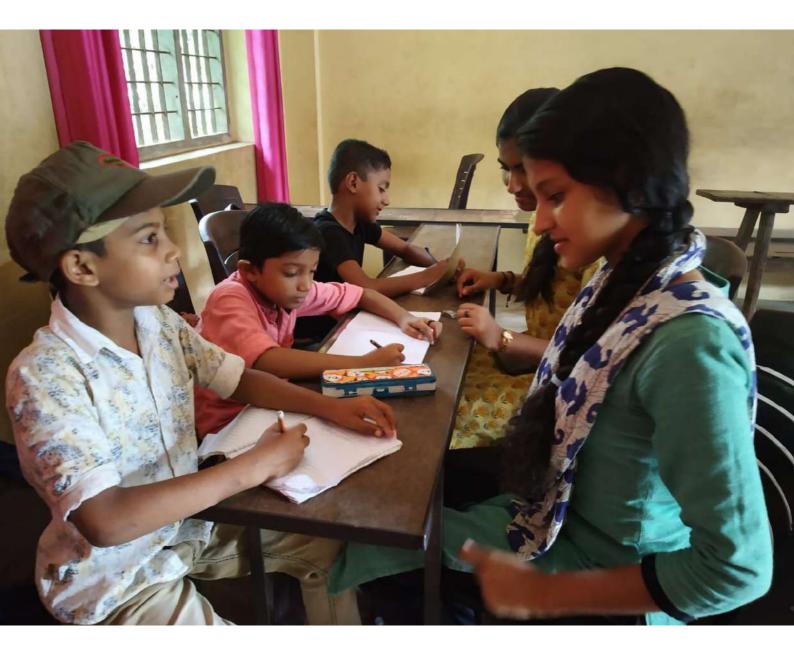

#### Methodology:-

The 40 students were divided into 3 groups and each group were assigned below average students of Grade 1, Grade 2 and Grade 3 to train, help and prepare them for the IQ tests. The students went to the School and after training the children, they conducted IQ tests. The School students answered those questions and on the basis of the marks obtained, our students prepared bar charts and analyzed the scores obtained before the training and after the training.

5. Project for 2<sup>nd</sup> year UG students:-

In the wake of the pandemic all the students started to become inactive. So, to make them socially responsible, the department decided to ask them prepare IQ tests and circulate it to the Grade 1, Grade 2 and Grade 3 students of a nearby school, the AMLP Parambil Bazar School.

Project for1st year UG students:-

After the 2<sup>nd</sup> year students analyses the IQ levels of the school students, the 1<sup>st</sup> year students would be sent to the school to guide and teach the below average students and improve their IQ levels