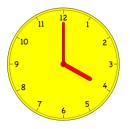

a) 4 b) 20 c) 10

7. What time does the clock show?

8. Jane bought 60 cherries. She put 6 cherries in each packet. How many packets did she use?

- a) 10 b) 6 c) 5
- 9. 10+43+34 =

a) 77 b) 87 c) 67

- 10 . Which of the following are correctly matched?
  - a) One hundred and thirty 113
  - b) Two hundred and twenty two 220
  - c) five hundred and sixty five 556
  - d) Three hundred and thirty three 333.