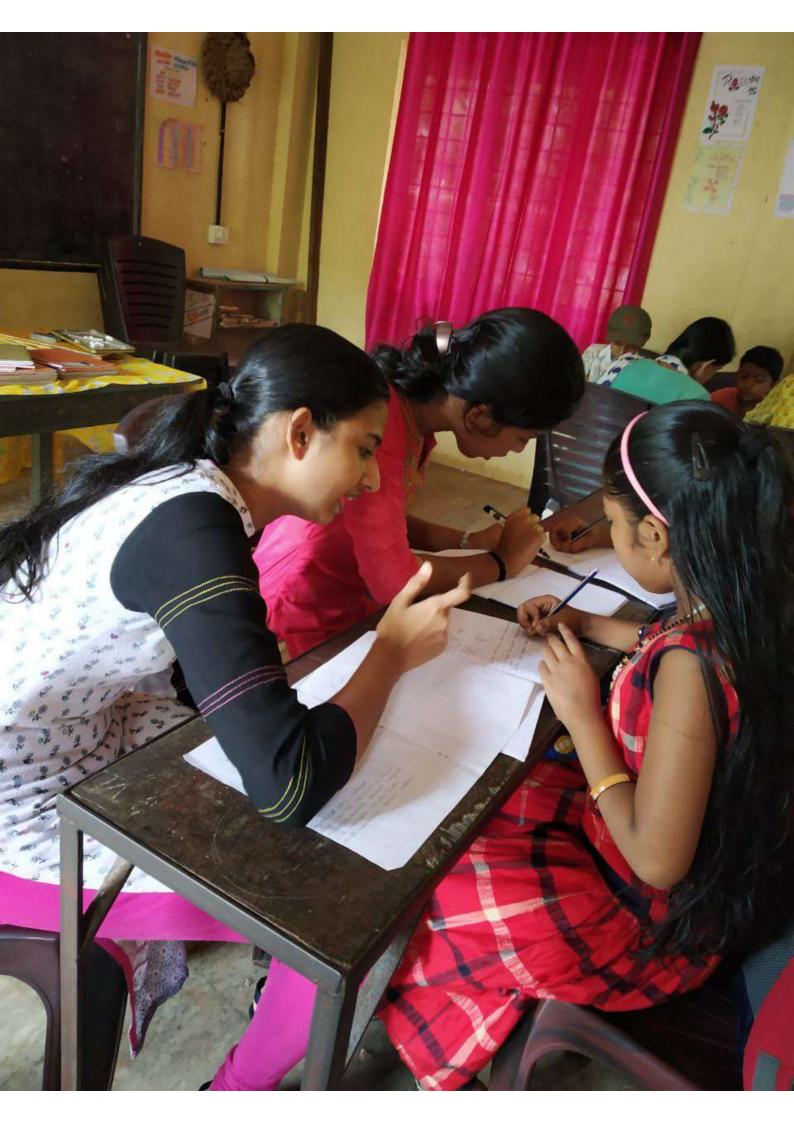

#### Methodology:-

The 40 students were divided into 3 groups and each group were assigned below average students of Grade 1, Grade 2 and Grade 3 to train, help and prepare them for the IQ tests. The students went to the School and after training the children, they conducted IQ tests. The School students answered those questions and on the basis of the marks obtained, our students prepared bar charts and analyzed the scores obtained before the training and after the training.

5. Project for 2<sup>nd</sup> year UG students:-

In the wake of the pandemic all the students started to become inactive. So, to make them socially responsible, the department decided to ask them prepare IQ tests and circulate it to the Grade 1, Grade 2 and Grade 3 students of a nearby school, the AMLP Parambil Bazar School.

Project for1st year UG students:-

After the 2<sup>nd</sup> year students analyses the IQ levels of the school students, the 1<sup>st</sup> year students would be sent to the school to guide and teach the below average students and improve their IQ levels