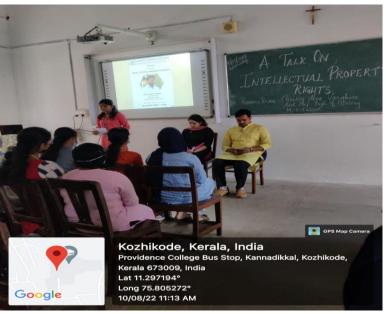

# A TALK ON INTELLECTUAL PROPERTY RIGHTS

BY Christy Alex Varghese, ASST. PROFFESOR OF HISTORY, MALABAR CHRISTAIN COLLEGE, CALICUT

### **Christy Alex Varghese**

Assistant Professor

Department of History

Malabar Christian College, Calicut

**VENUE: ROOM NO. 50** 

10 AUGUST 2022 | 11 AM

This session is conducted based on the topic intellectual property rights. The session was handled by Sir. Christy Alex Varghese, Assistant professor of department of history, Malabar Christian College, Calicut. 67 students from the department of mathematics has gathered in room no.50 on Aug 10 2022 at 11 am. He briefly gave an idea about intellectual property rights. Which talks about the intangible creations of the human intellect. This is an interesting voyage that takes us through various crisis happening in this modern era. Finally after the talk students attended mcq which gave us a clear cut idea of how much information we gained. This session is highly informative.