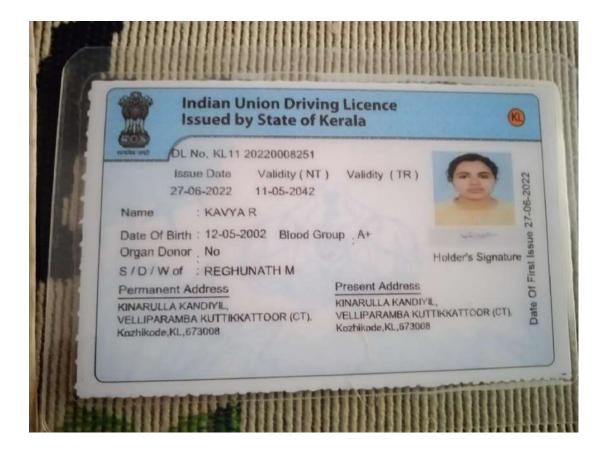

|

#### **REPORT ON GUITAR CLASSES**

The Department of Economics arranged guitar classes,28 students enrolled the course and completed 8 sessions,

#### **REPORT ON VIOLIN CLASSES**

The Department of Economics arranged violin classes,6 students enrolled the course and completed 8 sessions,

#### **PROVIDENCE WOMEN'S COLLEGE**

DEPARTMENT OF ENGLISH

Presents

1



On JUNE 15-16 2022

Time : 9.30-12.30 Venue : AV ROOM

> Resource Persons Dr. Shanthi Vijayan Dr. Aparna Nandakumar











#### Kozhikode, Kerala, India

Malaparamba, Kannadikkal, Kozhikode, Kerala 673009, India Lat 11.296732° Long 75.80528° 26/03/22 08:26 AM

GPS Map Camera





|                        | Indian Union Dr<br>Issued by State                                     | riving Licence<br>of Kerala                                                           | KL          |
|------------------------|------------------------------------------------------------------------|---------------------------------------------------------------------------------------|-------------|
|                        | DL No. KL11 202200094<br>Issue Date Validity (<br>18-07-2022 04-12-204 | NT) Validity (TR)                                                                     | 53          |
| Name                   | : AMAYA K R                                                            |                                                                                       | 8-