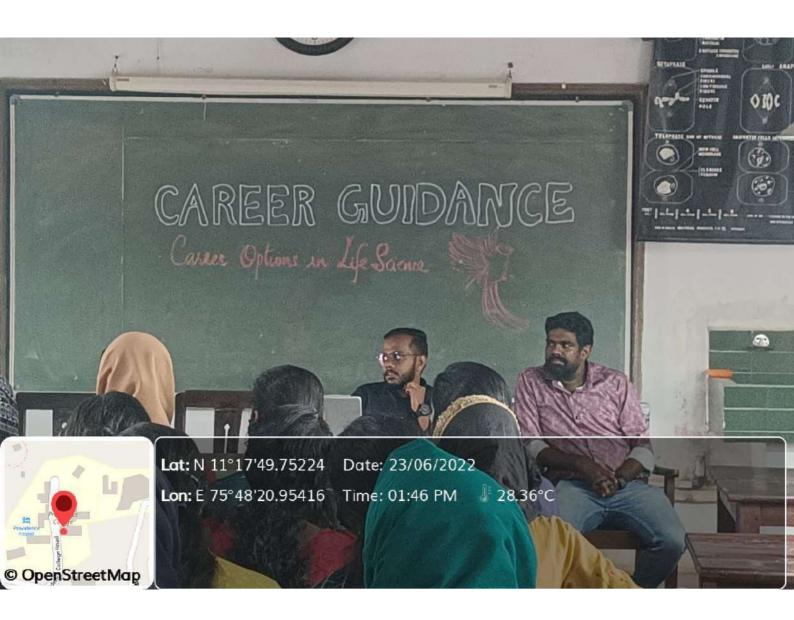

# ICT / Computing skill : Awareness on Accounting Packages

# ARUN K

Date : 17 FEB 2022 Time : 10AM - 11AM Venue : 2nd Year Classroom

Providence College Bus Stop, Kannadikkal, Kozhikode, Kerala 673009, India

Lat: N 11°17'49.08444 Date: 17/02/2022 Lon: E 75°48'16.88724 Time: 10:32 AM 28.36°C