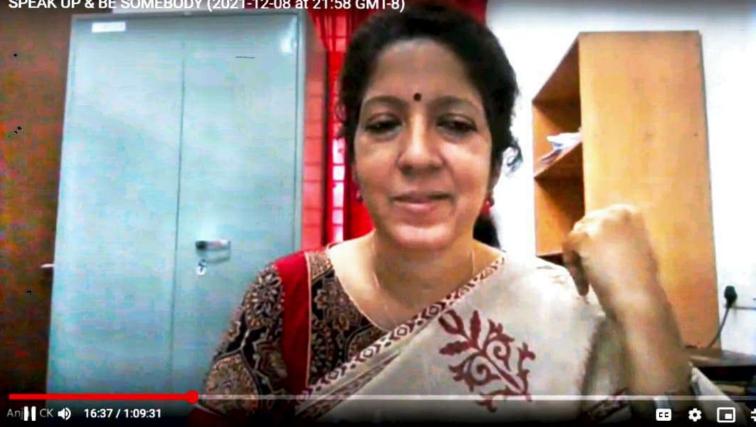

# Speaker:

Mrs. Anjali C.K Assistent Professor Departmentor Language and Literature St. Joseph's College, Devagiri

ON: 9 Dec 2021 TIME: 11:30 AM

http://meet.google.com/mba-jogb-xi

Google Meet

Harichandana J

# PREAMBLE:

BBA Department of Providence Women's College organized a webinar on the topic "Speak up and be

somebody" with an objective to motivate and foster a growth mindset among the students.

The resource person of the webinar was Mrs.Anjali C.K,

Assistant professor, Department of Language and Literature, St. Joseph's College, Devagiri, Calicut.

Mrs.Anjali C.K highlighted how Motivation of learning activities helps the pupil to concentrate on what he/she is doing, and thereby to gain satisfaction. She made the session lively by asking the audience a few questions and sharing their views. The session was interactive and effective . It ended with a round of discussion and vote of thanks by Jadiya Farha of 1<sup>st</sup> year BBA department.

# **PHOTOS OF WEBINAR:**