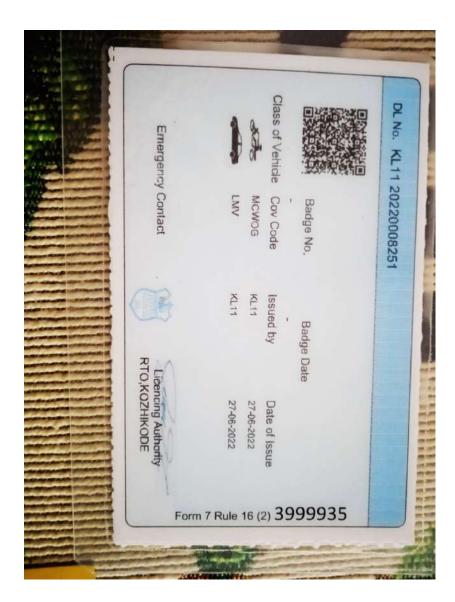

|

#### **REPORT ON GUITAR CLASSES**

The Department of Economics arranged guitar classes,28 students enrolled the course and completed 8 sessions,

#### **REPORT ON VIOLIN CLASSES**

The Department of Economics arranged violin classes,6 students enrolled the course and completed 8 sessions,

#### **PROVIDENCE WOMEN'S COLLEGE**

DEPARTMENT OF ENGLISH

Presents

1



On JUNE 15-16 2022

Time : 9.30-12.30 Venue : AV ROOM

> Resource Persons Dr. Shanthi Vijayan Dr. Aparna Nandakumar











#### Kozhikode, Kerala, India

Malaparamba, Kannadikkal, Kozhikode, Kerala 673009, India Lat 11.296732° Long 75.80528° 26/03/22 08:26 AM

GPS Map Camera





|                        | Indian Union Dr<br>Issued by State                                     | riving Licence<br>of Kerala                                                           | KL          |
|------------------------|------------------------------------------------------------------------|---------------------------------------------------------------------------------------|-------------|
|                        | DL No. KL11 202200094<br>Issue Date Validity (<br>18-07-2022 04-12-204 | NT) Validity (TR)                                                                     | 53          |
| Name                   | : AMAYA K R                                                            |                                                                                       | 8-07