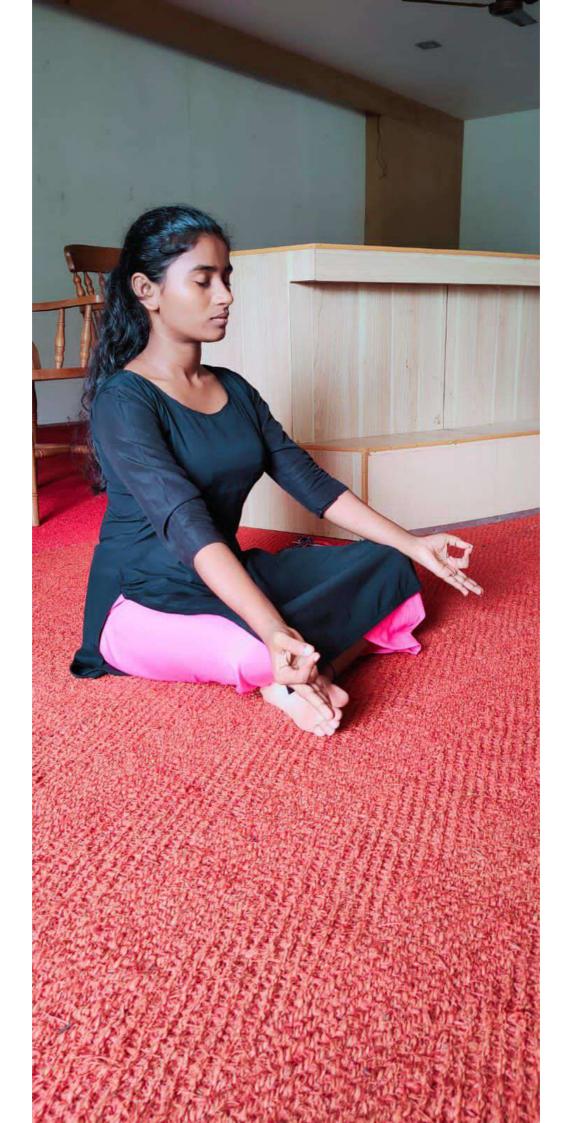

# YOGA DAY 21ST OF JUNE

Yoga session with MS. REVATHI 3RD YEAR BOTANY

+1

Venue : MV Hall Time: 1.30 pm

#### **REPORT ON YOGA**

As a part of skill development Programme ,the students practice yoga and also they utilize the physical fitness centre.Revsathy an expertise on this subject lead the students in practice. It was really helpful for students to concentrate on the studies, to relax themselves.