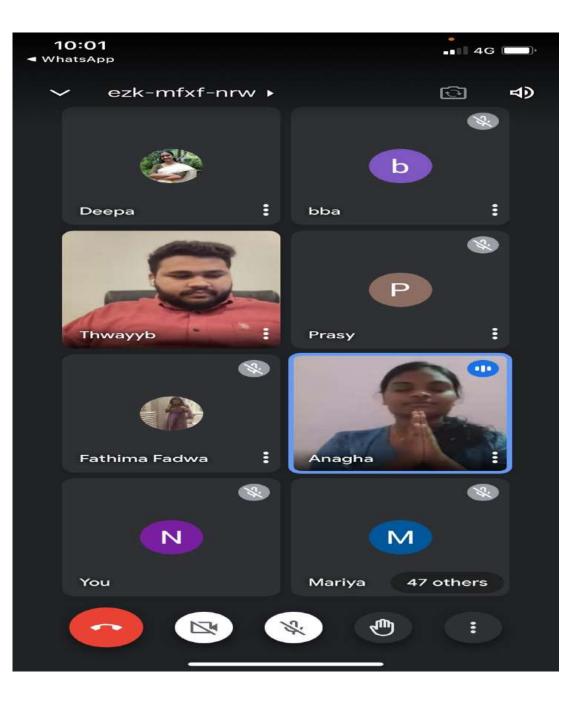

# **CONVENERS:**

Fadwa Fasalu (Compering) Anagha somanadh (Prayer) Mariya s john (Welcome speech) Ameena (vote of thanks)

Date: 29<sup>th</sup> January 2022 (Saturday) Time: 10 AM

Preamble:

# The day began with Mr Thayyaib Mohiudeen on the topic online trading.

- Online trading is **electronic trading with the help of internet and computers**. The user can search for stocks available on different exchanges, decide on the broker who offers the best price and an intuitive trading experience.
- He said types of trading: Day Trading. Day Trading is one of the most common forms of trading. ...

## PHOTOS OF THE WEBINAR

bba dept

R.

You

# Fathima F 52 others

# Thwayyb Hathim