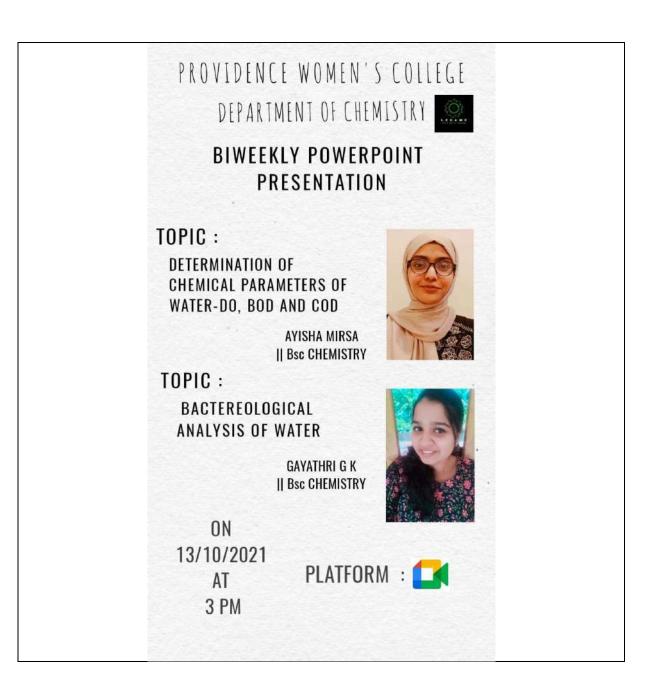

Amaya N.            | III Chemistry  | Aspects of Food Safety                                        |
|            |                   | Alphonsa P. J.      | III Chemistry  |                                                               |
| 6          | 13/10/2021        | Ayisha Mirsa        | II Chemistry   | Determination of Chemical Parameters<br>of Water-DO, BOD, COD |
|            |                   | Gayathri G. K.      | II Chemistry   | Bacteriological Analysis of water                             |
| 7          | 12/01/2022        | Akhina K Krishnan   | I Chemistry    | History and Need for Vaccine                                  |
|            |                   | Liya Denny          | I Chemistry    | Mechanism of Vaccine                                          |









## **Department of Chemistry**



PROVIDENCE WOMEN'S COLLEGE

WEEKLY PRESENTATION





AKHINA K KRISHNAN I Chemistry Topic : Mistory and Need for Vaccine.



LIYA DENNY I Chemistry Topic : Mechanism of Vaccine.



| Topic:             | Biweekly power poin<br>Food adulteration-Ty | es, Methods and healt |
|--------------------|---------------------------------------------|-----------------------|
| 57.                | Hazard                                      | ls                    |
| Spea               | kers:Sona K.S (III DC                       | Chemistry) & Suriya   |
| 17                 | Thomas (III DC                              | Chemistry)            |
|                    | Date & time: 16-06                          | -21, 3.00 P M         |
| SI. No             | Nam