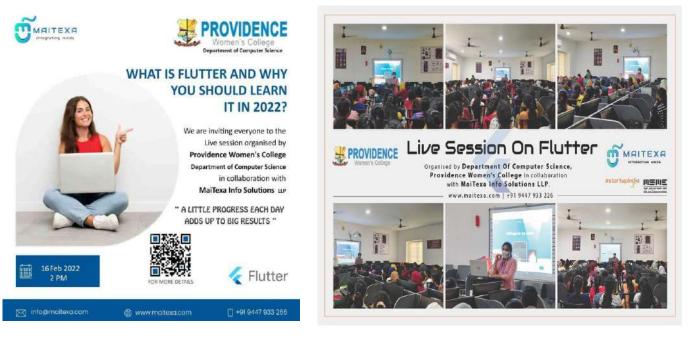

# PREAMBLE:

BBA Department of Providence Women's College organized a webinar on the topic "Speak up and be

somebody" with an objective to motivate and foster a growth mindset among the students.

The resource person of the webinar was Mrs.Anjali C.K,

Assistant professor, Department of Language and Literature, St. Joseph's College, Devagiri, Calicut.

Mrs.Anjali C.K highlighted how Motivation of learning activities helps the pupil to concentrate on what he/she is doing, and thereby to gain satisfaction. She made the session lively by asking the audience a few questions and sharing their views. The session was interactive and effective . It ended with a round of discussion and vote of thanks by Jadiya Farha of 1<sup>st</sup> year BBA department.

There were 53 participants in the webinar.