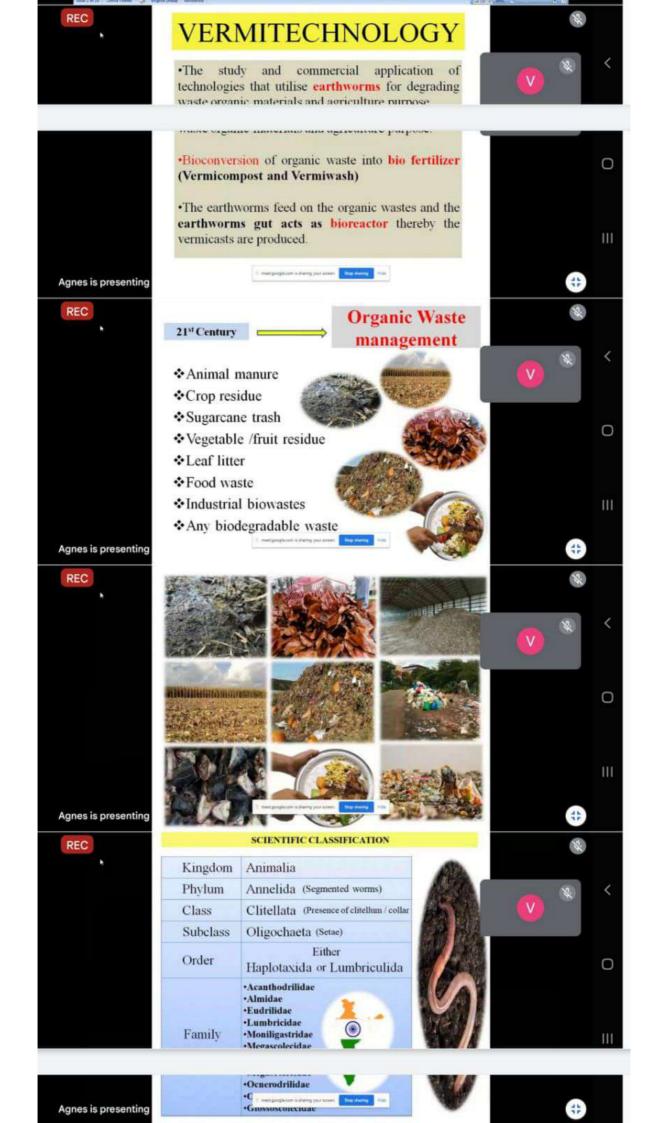

| MASHIDA MUSTHARY O P    | Mada            | AND        |
| 33      | NAJIHA THASNEEM N       | A WULD          | 0 fold     |
| 34      | NAMITHA METILDA ROZARIO | Novel           | That       |
| 35      | NAVYA S                 | and             | Cont       |
| 36      | SHILPA T P              | N/              | N          |
|         |                         | ON              | 0kr        |
| 37      | T POOJA                 | - Ugp           | - UAP      |



DR. NISHI ANN ASST. PROFESSOR & HEAD. DEPARTMENT OF ZOOLOGY PROVIDENCE WOMEN'S COLLINE CALICUT- 673 009

3

..

## DEPARTMENT OF ZOOLOGY PROVIDENCE WOMEN'S COLLEGE





## Dr. Rini Joseph Asst. Professor

Christian College, Chengannur, Alappuzha, Kerala

## ORIENTATION ON VERMITECHNOLOGY



22/10/2021

Google meet







#### **REPORT OF THE CAPACITY BUILDING WORKSHOP ON VERMITECHNOLOGY**

Capacity Building Workshop on Vermitechnology & Vermiculture was conducted on 22<sup>nd</sup> October, 2021 via google meet. Dr. Rini Joseph, Asst. Professor, Christian College, Chengannur, Alappuzha, Kerala outlined on the avenues in Vermitechnology, detailed on the protocols and methodologies of Vermicomposting. The speaker also added on the advantages of Vermiculture with emphasis to Organic farming.

## PROVIDENCE WOMEN'S COLLEGE DEPARTMENT OF ZOOLOGY

## ORIENTATION ON VERMITECHNOLOGY ON 30/10/2021

### Attendence of students:-

| Sl.No. | Name                | Signature  |
|--------|---------------------|------------|
| 1      | ANCY MARIYA ALEX    | Com.       |
| 2      | CHRISTEENA T SIMON  | tort       |
|