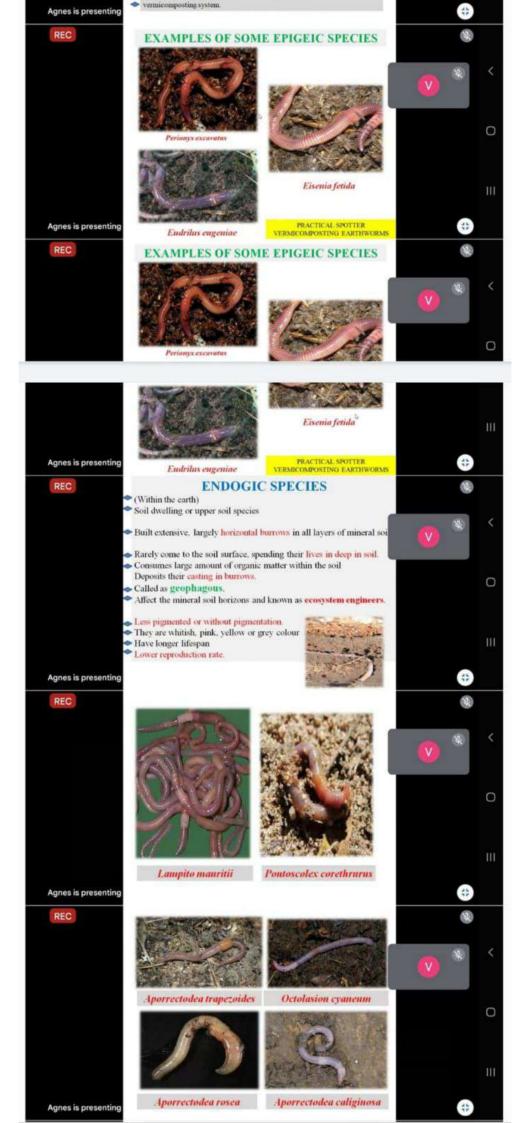

2      | MASHIDA MUSTHARY O P    | Mada            | AND        |
| 33      | NAJIHA THASNEEM N       | A WULD          | 0 fold     |
| 34      | NAMITHA METILDA ROZARIO | Novel           | That       |
| 35      | NAVYA S                 | and             | Cont       |
| 36      | SHILPA T P              | N/              | N          |
|         |                         | ON              | 0kr        |
| 37      | T POOJA                 | - Ugp           | - UAP      |



DR. NISHI ANN ASST. PROFESSOR & HEAD. DEPARTMENT OF ZOOLOGY PROVIDENCE WOMEN'S COLLINE CALICUT- 673 009

3

..

## DEPARTMENT OF ZOOLOGY PROVIDENCE WOMEN'S COLLEGE





## Dr. Rini Joseph Asst. Professor

Christian College, Chengannur, Alappuzha, Kerala

## ORIENTATION ON VERMITECHNOLOGY



22/10/2021

Google meet







#### **REPORT OF THE CAPACITY BUILDING WORKSHOP ON VERMITECHNOLOGY**

Capacity Building Workshop on Vermitechnology & Vermiculture was conducted on 22<sup>nd</sup> October, 2021 via google meet. Dr. Rini Joseph, Asst. Professor, Christian College, Chengannur, Alappuzha, Kerala outlined on the avenues in Vermitechnology, detailed on the protocols and methodologies of Vermicomposting. The speaker also added on the advantages of Vermiculture with emphasis to Organic farming.

## PROVIDENCE WOMEN'S COLLEGE DEPARTMENT OF ZOOLOGY

## ORIENTATION ON VERMITECHNOLOGY ON 30/10/2021

### Attendence of students:-

| Sl.No. | Name                | Signature  |
|--------|---------------------|------------|
| 1      | ANCY MARIYA ALEX    | Com.       |
| 2      | CHRISTEENA T SIMON  | tort       |