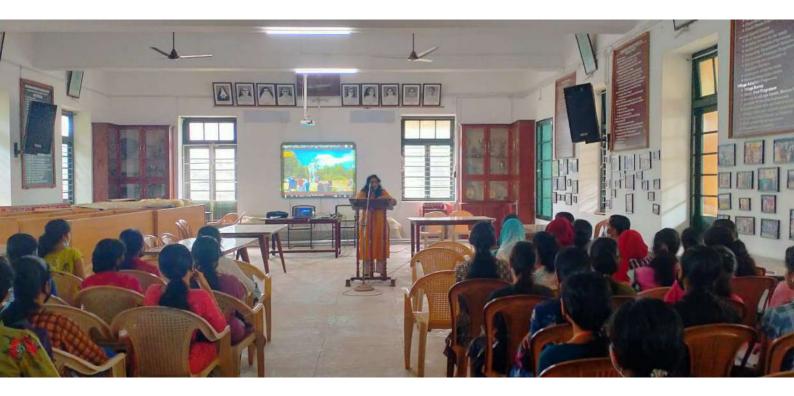

# The day began with Mr Thayyaib Mohiudeen on the topic online trading.

- Online trading is **electronic trading with the help of internet and computers**. The user can search for stocks available on different exchanges, decide on the broker who offers the best price and an intuitive trading experience.
- He said types of trading: Day Trading. Day Trading is one of the most common forms of trading. ...

Overall, the meeting was a great experience to all the students. Attendance and feedback from the students has also been collected.