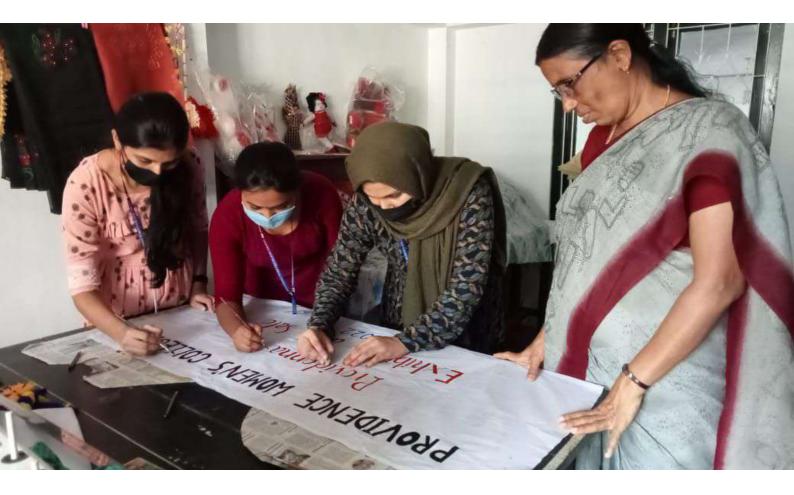

## BANNER MAKING TRAINING JUNE 21 DEPARTMENT OF BOTANY PROVIDENCE WOMEN'S COLLEGE CALICUT

#### **REPORT ON BANNER WRITING**

As a part of skill development Programme, we had trained students for Banner writing.the teacher whos teaching in the vocational centre helped the students to do the fabric painting.more students expressed their desire to become skilled.