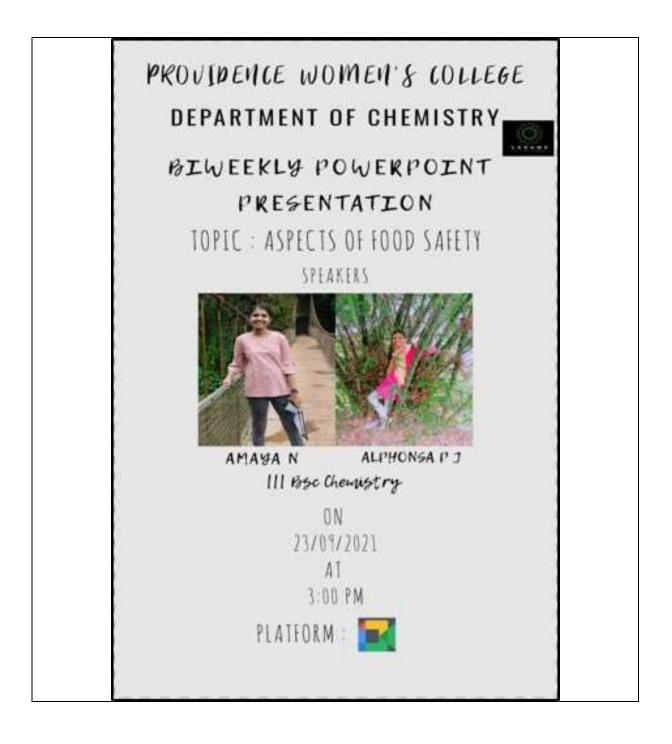

| Amaya N.            | III Chemistry  | Aspects of Food Safety                                        |
|            |                   | Alphonsa P. J.      | III Chemistry  |                                                               |
| 6          | 13/10/2021        | Ayisha Mirsa        | II Chemistry   | Determination of Chemical Parameters<br>of Water-DO, BOD, COD |
|            |                   | Gayathri G. K.      | II Chemistry   | Bacteriological Analysis of water                             |
| 7          | 12/01/2022        | Akhina K Krishnan   | I Chemistry    | History and Need for Vaccine                                  |
|            |                   | Liya Denny          | I Chemistry    | Mechanism of Vaccine                                          |









## **Department of Chemistry**



PROVIDENCE WOMEN'S COLLEGE

WEEKLY PRESENTATION





AKHINA K KRISHNAN I Chemistry Topic : Mistory and Need for Vaccine.



LIYA DENNY I Chemistry Topic : Mechanism of Vaccine.



| Topic:             | Biweekly power poin<br>Food adulteration-Ty | es, Methods and healt |
|--------------------|---------------------------------------------|-----------------------|
| 57.                | Hazard                                      | ls                    |
| Spea               | kers:Sona K.S (III DC                       | Chemistry) & Suriya   |
| 17                 | Thomas (III DC                              | Chemistry)            |
|                    | Date & time: 16-06                          | -21, 3.00 P M         |
| SI. No             | N