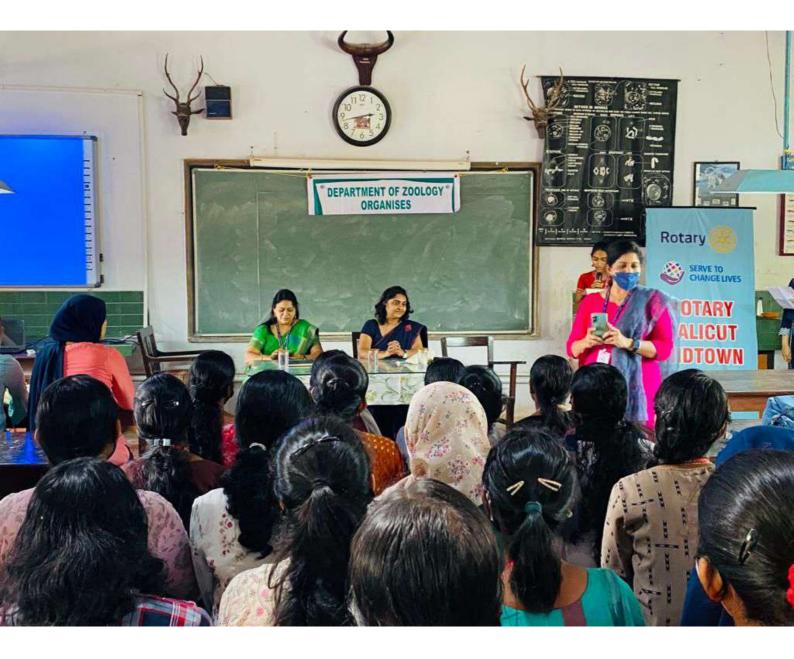

# The day began with Mr Thayyaib Mohiudeen on the topic online trading.

- Online trading is **electronic trading with the help of internet and computers**. The user can search for stocks available on different exchanges, decide on the broker who offers the best price and an intuitive trading experience.
- He said types of trading: Day Trading. Day Trading is one of the most common forms of trading. ...

-Position Trading. Position trading is a longer-term strategy where traders buy and hold securities for longer periods of time.

-Swing Trading

-Scalping.

-Online CFD Trading.

• Experts also state that **online trading is as safe as offline trading** as the financial transactions are always protected. ... A number of online share trading frauds happen through fake websites that lure customers with offers and advice. These are those sites that gain the user's information.

- It eliminates the middleman: It's cheaper and faster: When a broker executes your trades, it costs you more money. It offers greater investor control: One of the most important advantages of online trading is that it gives you greater control over your investments.
- Hedging against investment risk means strategically using financial instruments or market strategies to offset the risk of any adverse price movements. Put another way, investors hedge one investment by making a trade in another.
- Hedging in trading is where **you open a position that goes against a current open position**. So, if you have an open long position on Apple, and then wish to short Apple as you believe its price will fall, you can then hedge Apple by opening a new short position. Both positions will then be open simultaneously.

Overall, the meeting was a great experience to all the students. Attendance and feedback from the students has also been collected.