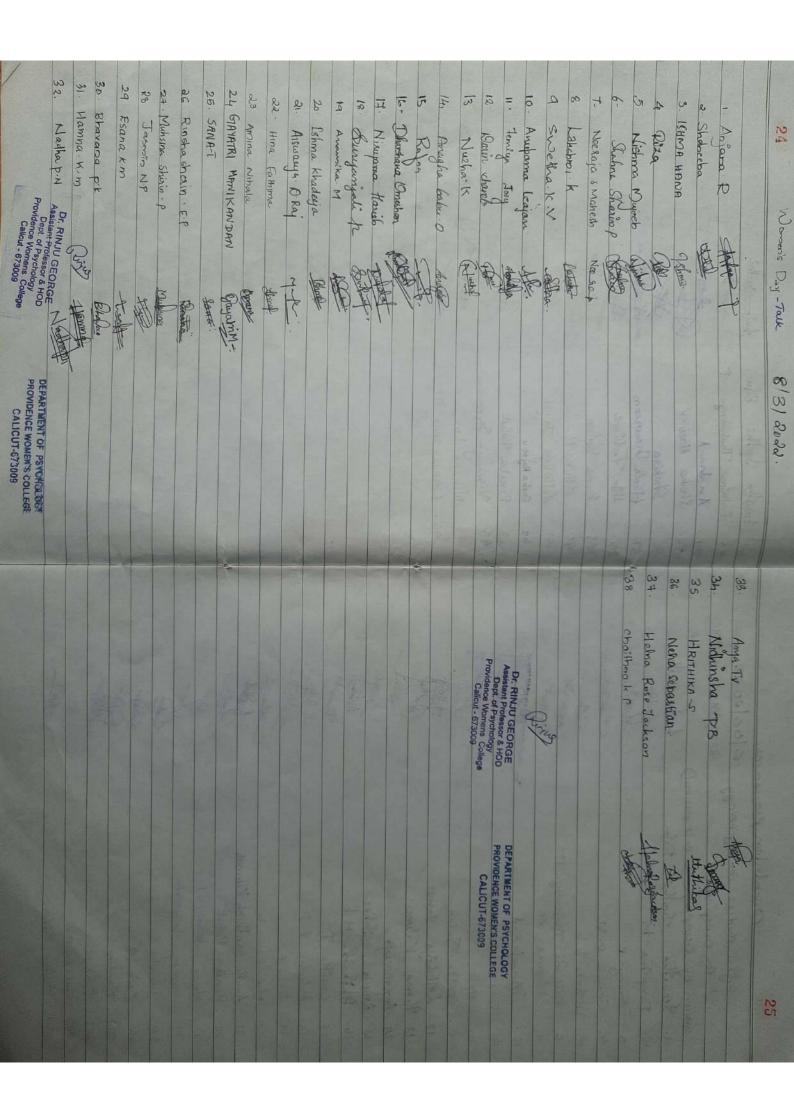

# **ATTENDANCE LIST**

| SL NO: | NAME OF THE STUDENT  | SIGNATURE   |
|--------|----------------------|-------------|
| · 1    | AFRAH FATHIMA        | An          |
| 2      | AMEENA SHERIN VJ     | opertro     |
| 3      | AMEENA KV            | Absent      |
| 4      | AMNA V.N             | Amman       |
| 5      | ANSHA MEHARIN P      | Apleton     |
| 6      | ASHITHA G RAO        | 10.         |
| 7      | AYSHA MOHAZIN        | 000         |
| 8      | AYSHA WADOOD         | Aysha. W.   |
| 9      | BADIA FATHIMA C      | "bodia      |
| 10     | CHAITHANYA V         | And         |
| 11     | FADHWA.P.K           | France      |
| 12     | FATHIMA FADWA FASALU | Carlo       |
| 13     | FATHIMA HASHIRA A    | Harlie      |
| 14     | FATHIMA LESSIN K     | Ser.        |
| 15     | HANEENA              | Absent      |
| .16    | HEENA CK             | thads       |
| 17     | HENA FATHIMA         | Absent      |
| 18     | HENNA FEBIN M A      | Henne       |
| 19     | HIBA AHAMMED KP      | Har         |
| 20     | HINA BV              | JBY         |
| 21     | HYFA MARJAN          | AU          |
| 22     | INSHA BASHEER        | Jame        |
| 23     | JASNA SHERIN         | Absent      |
| 24     | JAZAH ASHRAF         | Jak-        |
| 25     | KADEEJA NAJA V.K     | M.L.        |
| 26     | KRISHNAPRIYA VB      | dillout     |
| 27     | MARIYAM SUNEER       | Holes       |
| 28     | MONICA BABY          | 'Nhan I -th |
| 29     | NANDHANA MK          | and the     |
| 30     | NIHA ABDUL SAMAD     |             |
| 31     | NOUREEN ASHRAF       | Nah. Abdel  |
| ·32    | RANIYA K             | entrop      |
| 33     |                      | 1 de        |
| 33     | REEMA MELWIN         | feendremet  |
|        | REJA LESHIN PS       | Sala-       |
| 35     | SAFANOOR K           | Salanoo     |
| 36     | SANA FATHIMA         | Samp        |
| 37     | SHADA KADEEJA        |             |