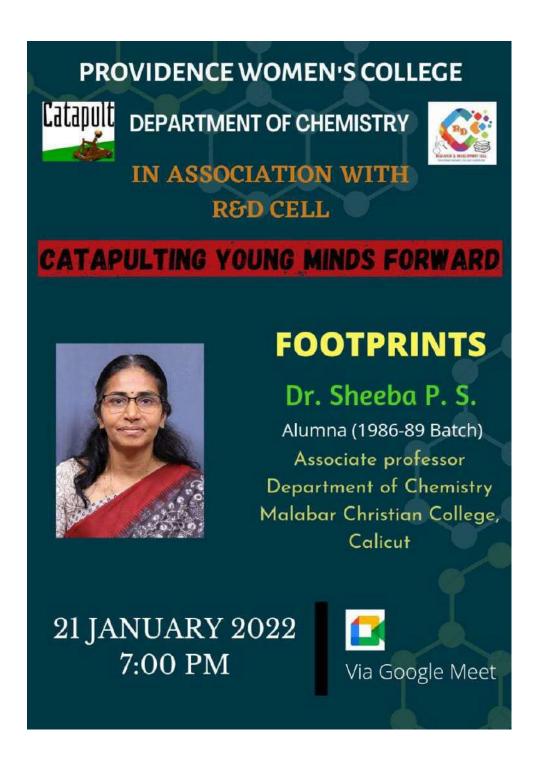

#### Report on the life skill webinar 'Footprints' conducted on 21st January 2022

A life skill webinar 'Footprints' was organised by the Department of Chemistry. The session was handled by Dr. Sheeba P. S., Associate Professor, Dept. of Chemistry, Malabar Christian College, Calicut. Dr. Sheeba is one of the prominent alumnae of the department who has completed her B.Sc. chemistry in 1989 from Providence women's College. The session was very lively and students were highly motivated listening to the life story of Dr. Sheeba. She stressed on the importance of value oriented education and the responsible use of social media. The talk was conducted by the online platform of Google Meet from 7.00 pm to 8.45 pm.