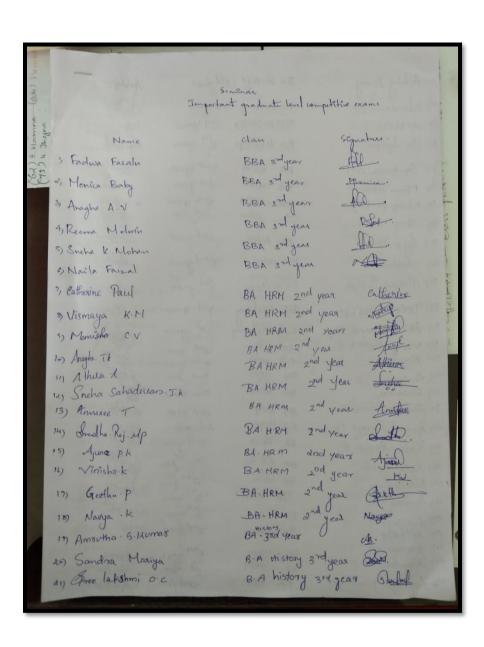

demy provides a platform for students to equip themselves for these examinations. They have designed a unique comprehensive course covering all the topics of: Quantitative aptitude, General intelligence & reasoning, General awareness & general knowledge and english language. Teammates academy provides both offline and online mode of classes. They have eminent tutors with commanding experience, holistic approach for both prelims and mains, mock interviews and group discussions led by expert panels and strict monitoring of daily test papers and homework.

Overall, it was a wonderful session for the students and for all participants who were present. The students from various departments participated for the session.





academy





### **ATTENDANCE**

178 students of various departments.



| (2) Ashly Benny