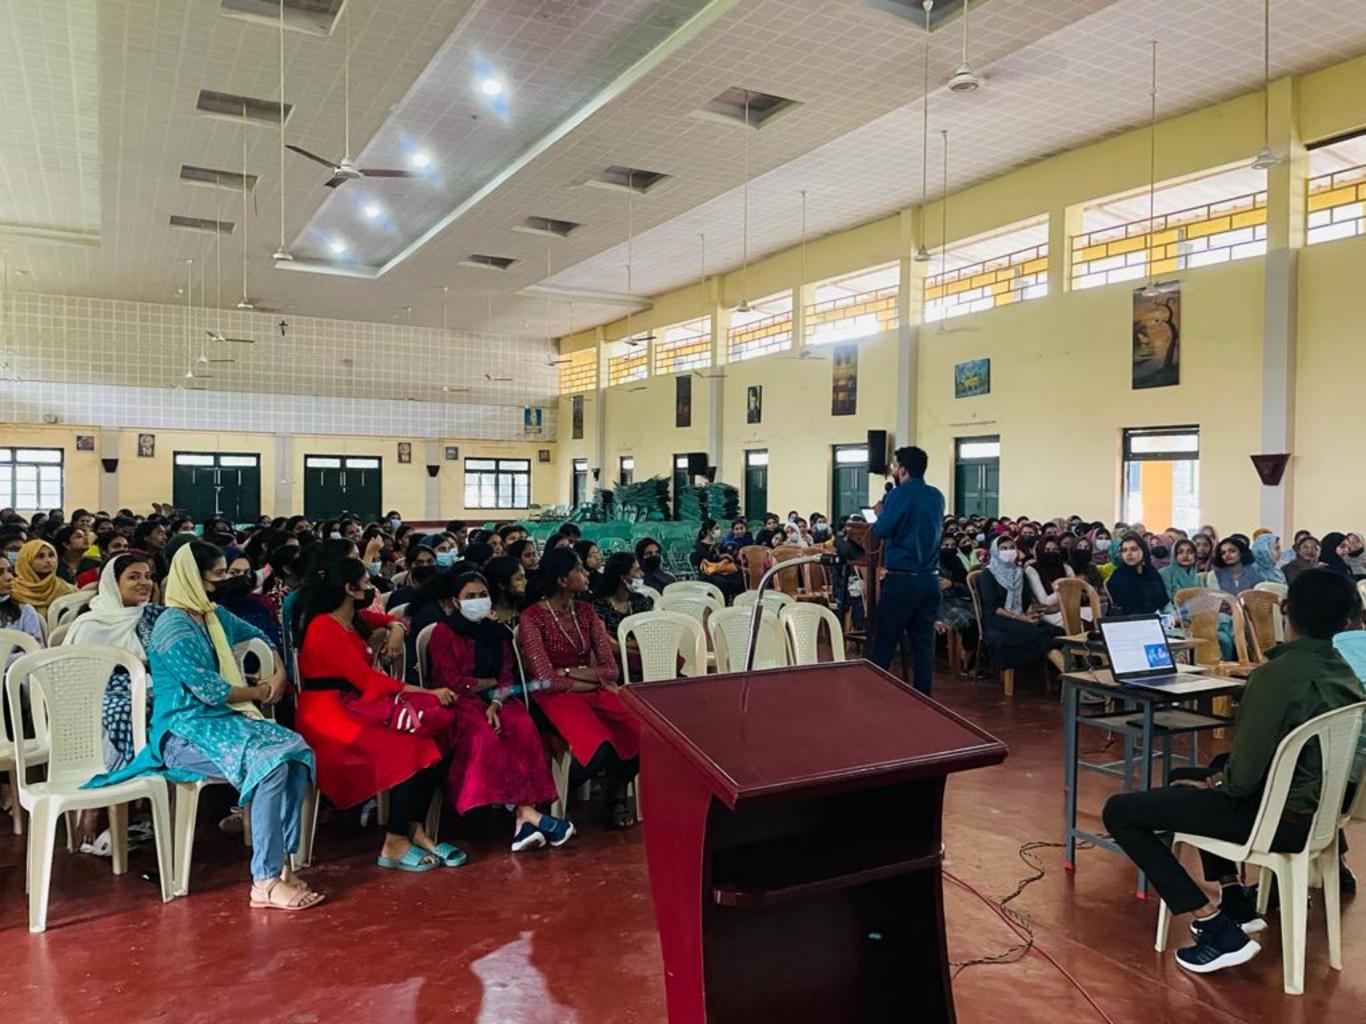

A career guidance session was organised by the Dept. Of English for the IV Semester BA/B.SC. students in collaboration with eDExe: Inspiring Futures on 06-07-2022 at the College Auditorium from 9.30 am to 11.00 am. Mr. Jomy Jose, Mr. Naseel Karangadan, Mr. Muhammed Aslam T.K. detailed the relevance of and methodical strategies for cracking competitive exams to a batch of 199 students of B.Sc. Botany, B.A. Economics, B.A.HRM, B.A.History and B.A.English. The experts also informed the students with recent updates regarding the various career opportunities in their respective fields. The students raised various doubts and queries, all of which were satisfactorily discussed.

Bindu Amat
Associate Professor and Head
Department of English
Providence Women's College
Kozhikode 673009









A career guidance session was organised by the Dept. Of English for the IV Semester BA/B.SC. students in collaboration with eDExe: Inspiring Futures on 06-07-2022 at the College Auditorium from 9.30 am to 11.00 am. Mr. Jomy Jose, Mr. Naseel Karangadan, Mr. Muhammed Aslam T.K. detailed the relevance of and methodical strategies for cracking competitive exams to a batch of 199 students of B.Sc. Botany, B.A. Economics, B.A.HRM, B.A.History and B.A.English. The experts also informed the students with recent updates regarding the various career opportunities in their respective fields. The students raised various doubts and queries, all of which were satisfactorily discussed.

# ATTENDANCE

06-07-2022

| al article constitution |                   |