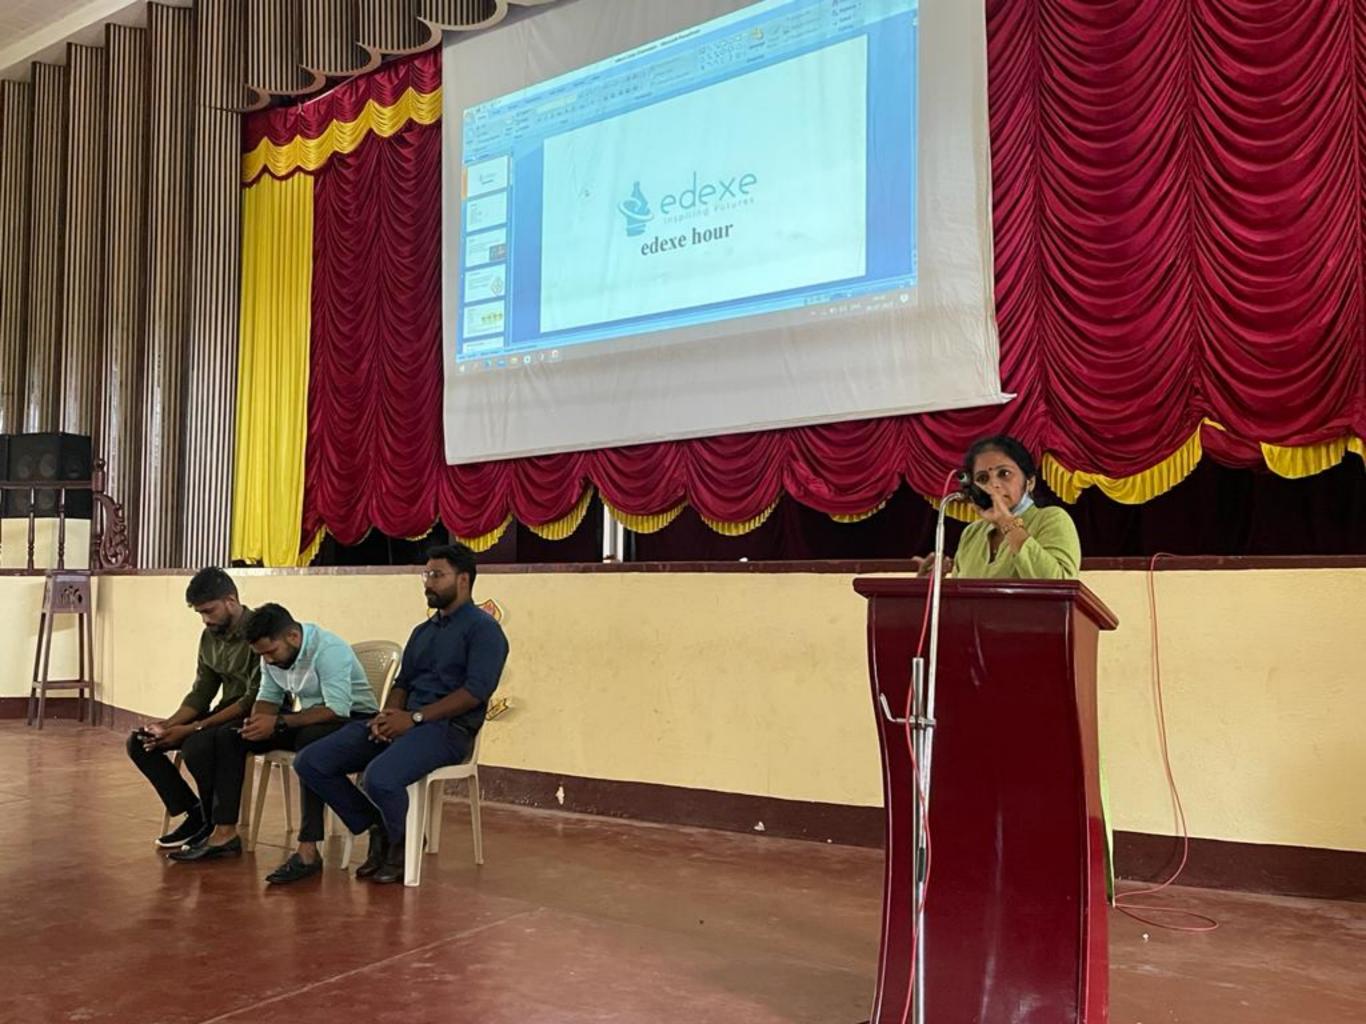

A career guidance session was organised by the Dept. Of English for the IV Semester BA/B.SC. students in collaboration with eDExe: Inspiring Futures on 06-07-2022 at the College Auditorium from 9.30 am to 11.00 am. Mr. Jomy Jose, Mr. Naseel Karangadan, Mr. Muhammed Aslam T.K. detailed the relevance of and methodical strategies for cracking competitive exams to a batch of 199 students of B.Sc. Botany, B.A. Economics, B.A.HRM, B.A.History and B.A.English. The experts also informed the students with recent updates regarding the various career opportunities in their respective fields. The students raised various doubts and queries, all of which were satisfactorily discussed.

Bindu Amat
Associate Professor and Head
Department of English
Providence Women's College
Kozhikode 673009









A career guidance session was organised by the Dept. Of English for the IV Semester BA/B.SC. students in collaboration with eDExe: Inspiring Futures on 06-07-2022 at the College Auditorium from 9.30 am to 11.00 am. Mr. Jomy Jose, Mr. Naseel Karangadan, Mr. Muhammed Aslam T.K. detailed the relevance of and methodical strategies for cracking competitive exams to a batch of 199 students of B.Sc. Botany, B.A. Economics, B.A.HRM, B.A.History and B.A.English. The experts also informed the students with recent updates regarding the various career opportunities in their respective fields. The students raised various doubts and queries, all of which were satisfactorily discussed.

# ATTENDANCE

06-07-2022

| al article constitution |                   |