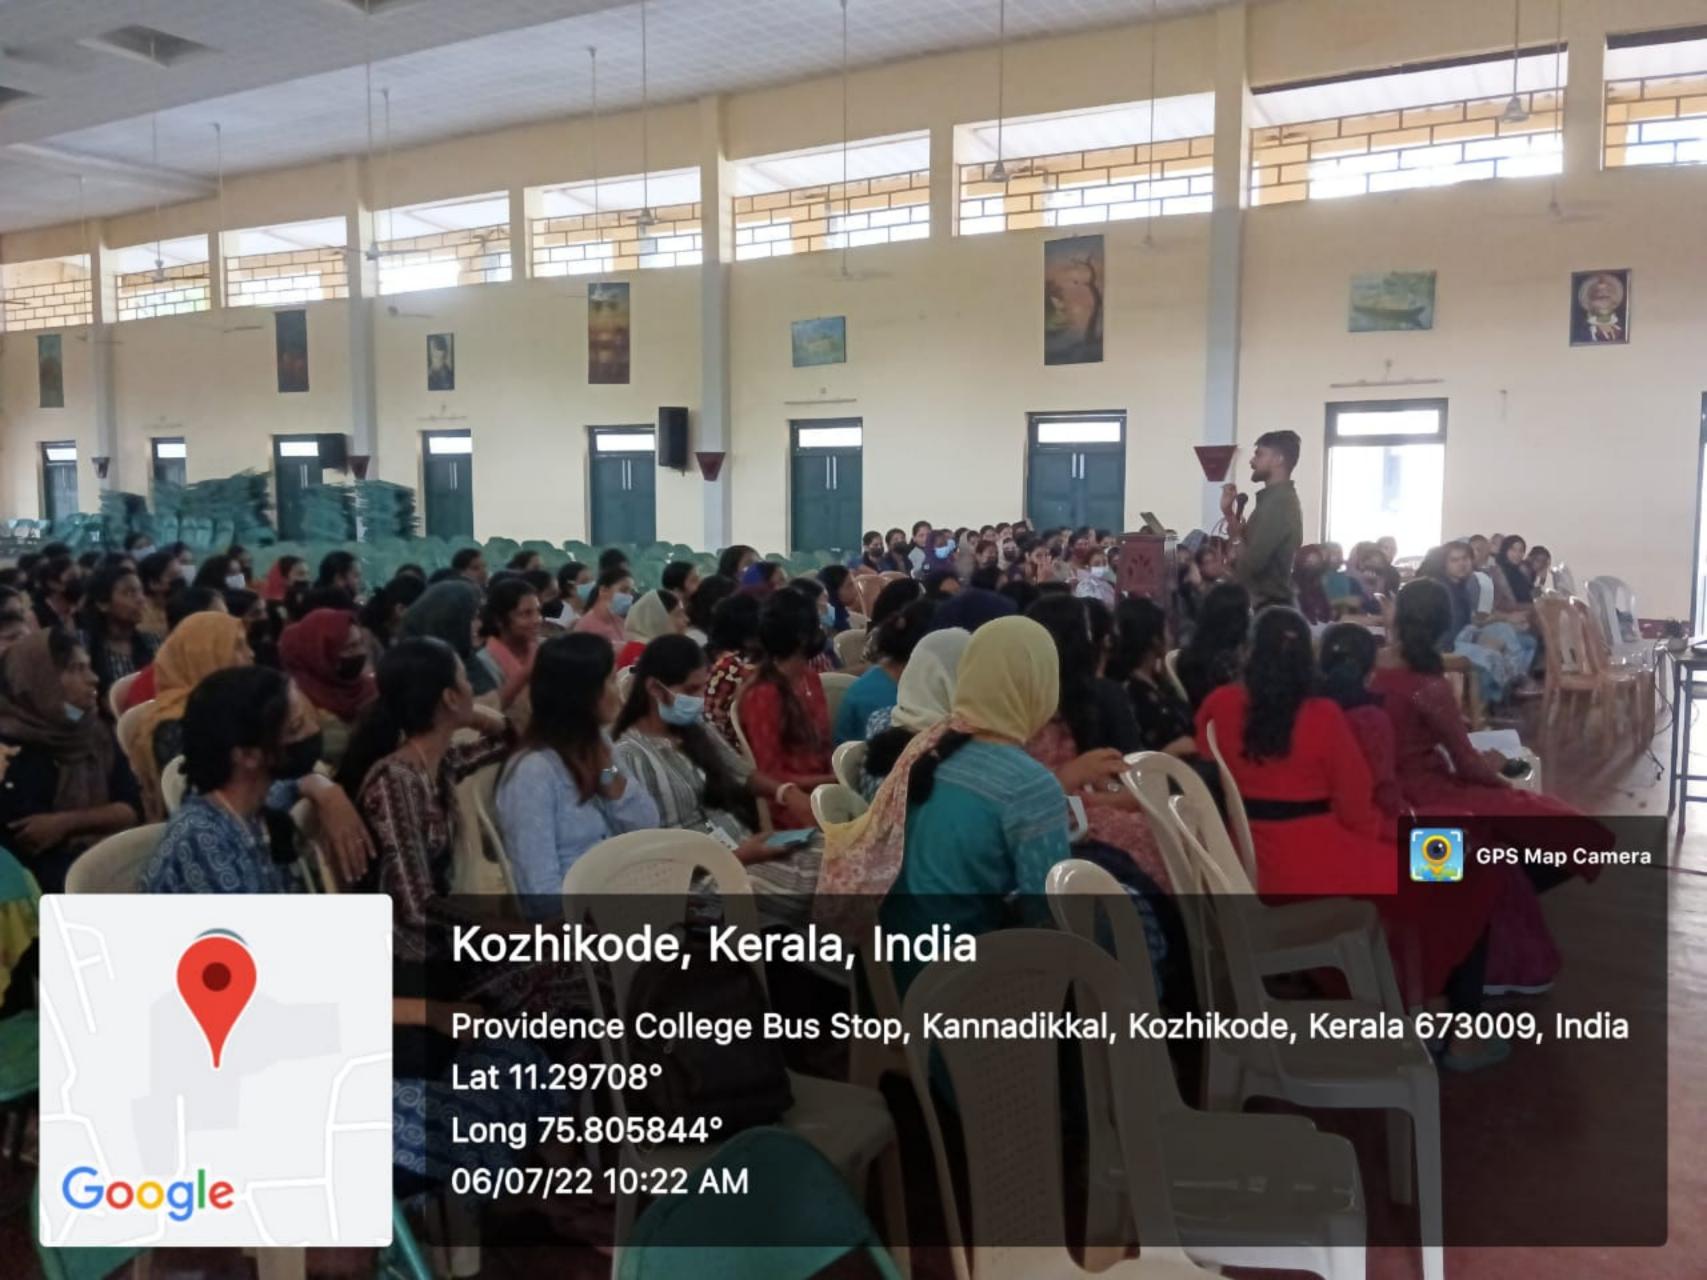

ng









A career guidance session was organised by the Dept. Of English for the IV Semester BA/B.SC. students in collaboration with eDExe: Inspiring Futures on 06-07-2022 at the College Auditorium from 9.30 am to 11.00 am. Mr. Jomy Jose, Mr. Naseel Karangadan, Mr. Muhammed Aslam T.K. detailed the relevance of and methodical strategies for cracking competitive exams to a batch of 199 students of B.Sc. Botany, B.A. Economics, B.A.HRM, B.A.History and B.A.English. The experts also informed the students with recent updates regarding the various career opportunities in their respective fields. The students raised various doubts and queries, all of which were satisfactorily discussed.

Bindu Amat
Associate Professor and Head
Department of English
Providence Women's College
Kozhikode 673009









A career guidance session was organised by the Dept. Of English for the IV Semester BA/B.SC. students in collaboration with eDExe: Inspiring Futures on 06-07-2022 at the College Auditorium from 9.30 am to 11.00 am. Mr. Jomy Jose, Mr. Naseel Karangadan, Mr. Muhammed Aslam T.K. detailed the relevance of and methodical strategies for cracking competitive exams to a batch of 199 students of B.Sc. Botany, B.A. Economics, B.A.HRM, B.A.History and B.A.English. The experts also informed the students with recent updates regarding the various career opportunities in their respective fields. The students raised various doubts and queries, all of which were satisfactorily discussed.

# ATTENDANCE

06-07-2022

| al article constitution |                   |