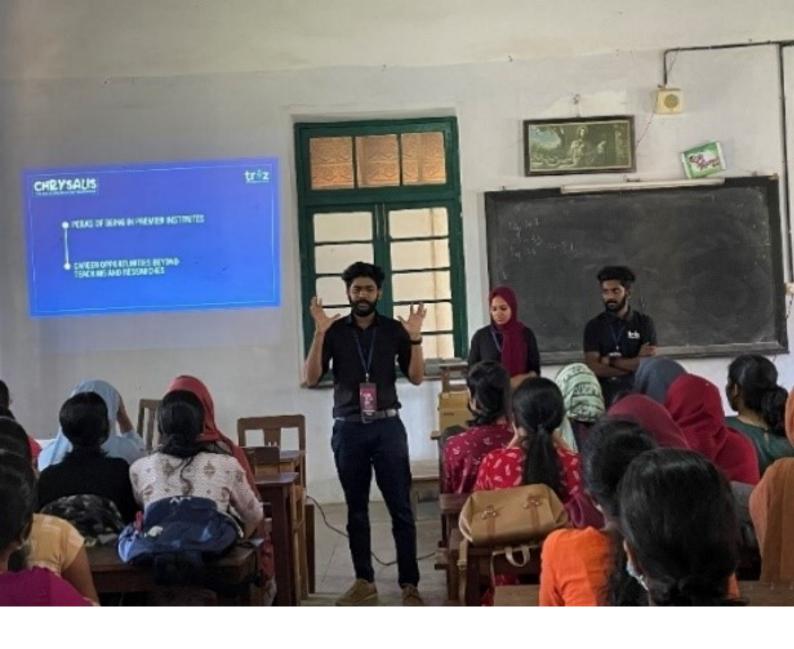

ce program mainly aimed at promoting awareness about the higher education prospects in UG and PG students of the department. The session was conducted on 12-02-2022 with the participation of 43 students. Ms. Geethika Baburaj, Research scholar at Institute of Plasma Research (IPR) in Gujarat served as the resource person. The speaker gave a detailed outline of the higher education prospects in Physics along with the information on various national level competitive examinations.





### PROVIDENCE WOMEN'S COLLEGE



### DEPARTMENT OF PHYSICS

IN ASSOCIATION WITH THE RESEARCH & DEVELOPMENT CELL





Catapulting Young Minds Forward...

### Geethika B R

Research Scholar at Institute of Plasma Research (IPR), Gandhinagar, Gujarat.

> On 12/02/2022 At 11:00 AM

Google Meet linkguk-pknk-grt





### Report of 'Chrisalis- the mega orientation program' conducted on 13-01-2021'

On 13<sup>th</sup> January, 2020, Department of Physics, Providence Women's College organized a Career Guidance titled 'Chrysalis- the mega orientation program' aimed at familiarising the students with different opportunities after BSC and MSc physics. Mr. Fawas Noor K (IIT Kharagpur) and Ms. Jarsha (NIT Jalandhar) served as resource persons for the session





### Triz Learning App

In Association with

Dept. of Physics Providence Womens College Calicut



AN EPIC CROSSOVER SESSION FOR BSC PHYSICS



FAWAZ NOOR, K THE KHARAGPURD



**JARSHA** ONIT JALANDHARO

2022 JANUARY 13 THURSDAY







#### **Higher Studies in psychology**

### Resource Person- Ms. Devapriya- Currently pursuing MSc. In psychology Nat