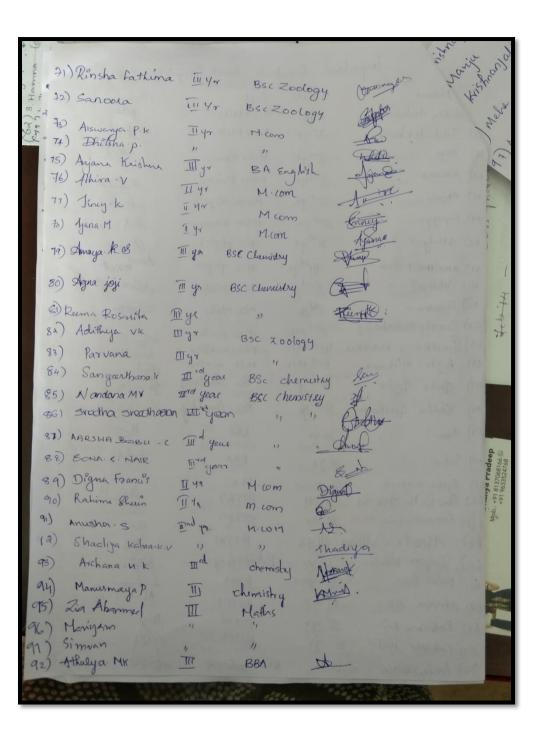

# **Attendance and Feedback:**

| Timestamp         | Email Address            | College                  | Name                   | Batch    | Stream                  | Department               | Feedba   |
|-------------------|--------------------------|--------------------------|------------------------|----------|-------------------------|--------------------------|----------|
| 7/1/2021 15:37:20 | rudhamp2001@gmail.con    | Providence womens colle  | Rudha mp               | 3rd year | commerce                | BBA                      | Exceller |
|                   | keerthanamp550@gmail.d   |                          |                        | 3rd year | commerce                | BBA                      | Exceller |
| 7/1/2021 15:52:03 | shajiksona@gmail.com     | Providence women's colle | Sona K Shaji           | 2nd year | commerce                | B.com                    | Good     |
| 7/1/2021 15:54:51 | sreelakshmi8315@gmail.   | Providence               | sreelakshmi lakshmanan | 2nd year | commerce                | Bcom.finance             | Excelle  |
| 7/1/2021 16:17:20 | fathimalessin@gmail.com  | Providence women's colle | Fathima Lessin k       | 2nd year | commerce                | BBA                      | Excelle  |
| 7/1/2021 16:17:31 | mk1299683@gmail.com      | Providence College       | Manisha k              | 3rd year | commerce                | Bba                      | Excelle  |
| 7/1/2021 16:17:34 | athulyamk@12gmail.com    | Providance college       | ATHULYA mk             | 2nd year | commerce                | Bba                      | Good     |
|                   | aswathynath407@gmail.c   | -                        | Aswathy Nath           | 1st year | commerce                | BBA                      | Excelle  |
|                   | krishnapriyamn0001@gm    |                          |                        | 3rd year | science                 | Botany                   | Excelle  |
|                   | opharsha2002@gmail.com   |                          |                        | 2nd year | commerce                | BBA                      | Excelle  |
|                   | anjanaprabhodh@gmail.c   |                          |                        | 1st year | science                 | Mathematics              | Excelle  |
|                   | renjanapclt2003@gmail.c  |                          |                        | 1st year | science                 | Bsc Mathematics          | Excelle  |
|                   | renitarohit2917@gmail.co |                          | Renita Rohit           | 1st year | science                 | Psychology               | Good     |
|                   | nandanamini1720@gmail    | -                        | Nandana kk             | 2nd year | science                 | Bsc.psychology           | Excelle  |
|                   | ceanna2002@gmail.com     |                          |                        | 1st year | science                 | BSc Psychology           | Good     |
|                   |                          | Providence womens colle  |                        | 3rd year | commerce                | Bba                      | Excelle  |
|                   | ameenaaami28@gmail.co    |                          |                        | 1st year | commerce                | BBA                      | Excelle  |
|                   | alfidakp02@gmail.com     | Providence women's colle |                        | 1st year | science                 | Botany                   | Excelle  |
|                   | ladeedanuzrin13@gmail.c  |                          |                        | 2nd year | science                 | Botany                   | Excelle  |
|                   | thanhak897@gmail.com     |                          |                        | 2nd year | science                 | Bsc botany               | Excelle  |
|                   | rejaleshin@gmail.com     | Providence womens colle  |                        | 1st year | commerce                | Bba                      | Excelle  |
|                   | sangeethasatheesh2001@   | Providence women's colle | Sangeetha satheesh     | 3rd year | commerce                | Bba                      | Good     |
|                   | ayishashiha2002@gmail.d  |                          |                        | 2nd year | science                 | Psychology               | Excelle  |
|                   | maryamsuneer@gmail.co    |                          | Mariyam Suneer         | 1st year | commerce                | BBA                      | Excelle  |
|                   | souparnikanm2001@gma     |                          |                        | 3rd year | science                 | Boyany                   | Excelle  |
|                   | muneeryasmin5@gmail.c    |                          |                        | 1st year | science                 | Psychology               | Excelle  |
|                   | anushakjanardhanan@gn    |                          |                        | 3rd year | commerce                | BBA                      | Excelle  |
|                   | snehakmohan712@gmail     |                          |                        | 1st year | commerce                | BBA                      | Excelle  |
|                   | jeevithajyothibiju222@gm |                          |                        |          | science                 | Psychology               | Excelle  |
|                   | deepa7sudheer@gmail.co   |                          |                        | Faculty  | commerce                | Business administration  | Excelle  |
|                   | anjushaanilkumar673012   |                          |                        | 1st year | science                 | BSc Mathematics          | Excelle  |
|                   | sherinnavas150@gmail.c   |                          |                        | 1st year | science                 | Bsc MATHEMATICS          | Excelle  |
|                   | henafathima2001@gmail.   |                          | Hena Fathima           | 1st year | commerce                | BBA                      | Excelle  |
|                   | iamsandrapv@gmail.com    |                          |                        | 1st year | Business administration | BBA                      | Excelle  |
|                   | aamianirudh@gmail.com    |                          |                        | 1st year | commerce                | BBA                      | Excelle  |
|                   | ddkrishnanjli@gmail.com  |                          |                        | 1st year | science                 | Batchler of bisuness Adn |          |
|                   | vismayavk11@gmail.com    |                          |                        | 2nd year | science                 | Psychology               | Excelle  |
|                   | athulyamk12@gmail.com    |                          | ATHULYA MK             | 2nd year | commerce                | BBA                      | Good     |
|                   | snehasanthosh843@gma     |                          |                        | 2nd year | science                 | Bsc psychology           | Excelle  |
|                   | shahalafathimapc@gmail   |                          |                        | 1st year | commerce                | BBA                      | Good     |

| Гimestamp         | Email Address           | College                  | Name                  | Batch    | Stream                  | Department               | Feedback  |
|-------------------|-------------------------|--------------------------|-----------------------|----------|-------------------------|--------------------------|-----------|
| 7/1/2021 16:24:16 | sreemolkalathingal@gma  | Providence women colleg  | Sreemol               | 2nd year | commerce                | Bba                      | Excellent |
| 7/1/2021 16:26:12 | deepi71214@gmail.com    | Providence women's colle | Deepitha M            | 1st year | science                 | Psychology               | Good      |
| 7/1/2021 16:27:47 | nourifathima313@gmail.c | Providence Women's colle | Fathima Nouriyya Y    | 1st year | science                 | Psychology               | Excellent |
| 7/1/2021 16:28:46 | rnyakdk33@gmail.com     | Providence womens colle  | Raniya k              | 1st year | commerce                | BBA                      | Good      |
| 7/1/2021 16:34:07 | adithyapyr@gmail.com    | Providence women's colle | Adithya c v           | 2nd year | commerce                | Bcom                     | Excellent |
| 7/1/2021 16:34:27 | afnanjennath3@gmail.com | Providence women's colle | Afnan Jennath         | 2nd year | science                 | Psychology               | Good      |
| 7/1/2021 16:37:06 | avanaghanair@gmail.con  | Providence Women's Coll  | Anagha AV             | 1st year | Business administration | BBA                      | Excellent |
| 7/1/2021 16:39:34 | sneharajmv2002@gmail.d  | Providence women's colla | Sneha Raj m.v         | 1st year | Psychology              | Bsc Psychology           | Excellent |
| 7/1/2021 16:40:44 | swathi2002kannamvelly@  | Providence women's colle | Swathi k satish       | 1st year | science                 | Psychology               | Excellent |
| 7/1/2021 16:45:12 | renaazwa96@gmail.com    | Providence women's Colle | Azwa rena             | 1st year | commerce                | Bcom                     | Excellent |
| 7/1/2021 16:47:39 | fathimahamna4kolakkad@  | Providence college       | Fathima Hamna         | 3rd year | commerce                | BBA                      | Excellent |
| 7/1/2021 16:48:14 | arathisanthosh2002@gm   | Providence women's colle | Arathi Santhosh Kumar | 1st year | Psychology              | Bsc                      | Good      |
| 7/1/2021 16:50:38 | anshaaa93@gmail.com     | Providence Women's Coll  | Ansha.A               | 2nd year | science                 | Psychology               | Good      |
| 7/1/2021 16:59:24 | nandana2192002@gmail    | Providence women's colle | Nandana.s             | 1st year | science                 | Psychology               | Good      |
| 7/1/2021 17:00:46 | suhamariyam345@gmail.   | Providence Women's Coll  | Suha Mariyam Kv       | 1st year | commerce                | BBA                      | Excellent |
| 7/1/2021 17:01:25 | shahlasarjas98@gmail.co | Providence womens colle  | Shahla ov             | 3rd year | commerce                | Bba                      | Excellent |
| 7/1/2021 17:06:53 | vismayasaji98@gmail.com | Providence Women's Coll  | Vismaya Sajeevan      | 1st year | science                 | Psychology               | Excellent |
| 7/1/2021 17:07:18 | anandneha40@gmail.com   | Providence women's colle | Neha Anand            | 3rd year | commerce                | Bba                      | Good      |
| 7/1/2021 17:19:15 | fathimafadwa571@gmail.  | Providence women's colle | Fathima fadwa fasalu  | 1st year | commerce                | Bba                      | Good      |
| 7/1/2021 17:22:47 | nantae0506@gmail.como   | Providence women's colle | Nandana k             | 1st year | science                 | Psychology               | Good      |
| 7/1/2021 17:32:46 | bennyannmariya123@gm    | Providence women's colle | Ann Mariya            | 1st year | science                 | Bsc Psychology           | Good      |
| 7/1/2021 17:33:32 | fathimahashira01@gmail. | Providence Women's Coll  | Fathima Hashira A     | 2nd year | commerce                | BBA                      | Excellent |
| 7/1/2021 17:37:48 | teslinegeorge02@gmail.c | Providence Women's Coll  | Tesline George        | 1st year | commerce                | Bcom                     | Excellent |
| 7/1/2021 17:40:31 | sanu.f111@gmail.com     | Providence womens colle  | Fathima sanu tk       | 2nd year | science                 | Bcs psychology           | Excellent |
| 7/1/2021 17:55:55 | afranajeeb2000@gmail.co | Providence Womens Coll   | Afra Najeeb           | 3rd year | commerce                | Bachelor of Business Adn | Excellent |
| 7/1/2021 17:59:08 | dilfajafar10@gmail.com  | Providence women's colle | Dilfa Jafer           | 1st year | science                 | Psychology               | Good      |
| 7/1/2021 18:14:46 | shasliyaparveen@gmail.c | Providence womens colle  | Shasliya parveen      | 1st year | commerce                | Bba                      | Excellent |
| 7/1/2021 18:22:48 | nandunandana064@gma     | Providence women's colle | NANDANA M             | 2nd year | commerce                | Bcom                     | Good      |
| 7/1/2021 18:26:51 | midhunaasok36@gmail.c   | Providence women's colle | Midhuna s             | 1st year | science                 | Psychology               | Excellent |
| 7/1/2021 18:46:03 | afranajeeb2000@gmail.co | Providence Womens Colle  | Afra Najeeb           | 3rd year | commerce                | Bachelor of Business Adn | Excellent |
| 7/1/2021 18:52:35 | lettishiyajames2003@gm  | Providence woman's colle | Lettishiya James      | 1st year | science                 | Bsc psychology           | Excellent |
| 7/1/2021 19:09:09 | monica.baby0000@gmail   | providence women's colle | Monica baby           | 1st year | commerce                | bachelor of business adm | Excellent |
| 7/2/2021 7:29:20  | fathimamehabooba@gma    | Providence women's colle | Fathima Mehabooba     | 3rd year | commerce                | BBA                      | Excellent |
| 7/2/2021 8:50:15  | vasanthikaek@provideno  | Providence women's colle | Vasanthika e k        | 3rd year | commerce                | BBA                      | Excellent |
| 7/2/2021 8:52:23  | sherinjasna470@gmail.co | Providence women's colle | Jasna Sherin          | 2nd year | commerce                | BBA                      | Excellent |
| 7/2/2021 10:07:46 | afnanjennath3@gmail.com | Providence women's colle | Afnan Jennath         | 2nd year | science                 | Psychology               | Good      |
| 7/2/2021 12:10:46 | suhamariyam345@gmail.   | Providence Women's Coll  | Suha Mariyam Kv       | 1st year | commerce                | BBA                      | Excellent |
| 7/2/2021 13:52:18 | sherinjasna470@gmail.co | Providence women's colle | Jasna Sherin          | 2nd year | commerce                | BBA                      | Excellent |
| 7/2/2021 15:13:56 | suhamariyam345@gmail.   | Providence Women's Coll  | Suha Mariyam Kv       | 1st year | commerce                | BBA                      | Excellent |
| 7/2/2021 18:34:46 | tkamna03@gmail.com      | Providence womens colle  | Amna Ashraf           | 1st year | science                 | Bsc Psychology           | Excellent |

| Timestamp Email Address College Name Batch Stream Department Feedback 7/3/2021 0:02:02 shahlasarjas98@gmail.cc Providence womens colle Shahla ov 3rd year commerce Bba Excellent 7/3/2021 0:48:09 shahlasarjas98@gmail.cc Providence womens colle Shahla ov 3rd year commerce Bba Excellent | 7/3/2021 0:02:02 shahlasarjas98@gmail.cc Providence womens colle Shahla ov 3rd year commerce Bba Excellent      | 7/3/2021 0:02:02 sł |                         | College                                                                                                                                                                                                                                                                                                                                                                                                                                                                                                                                                                                                                                                                                                                                                                                                                                                                                                                                                                                                                                                                                                                                                                                                                                                                                                                                                                                                                                                                                                                                                                                                                                                                                                                                                                                                                                                                                                                                                                                                                                                                                                                        |          |         |  |                 |
|---------------------------------------------------------------------------------------------------------------------------------------------------------------------------------------------------------------------------------------------------------------------------------------------|-----------------------------------------------------------------------------------------------------------------|---------------------|-------------------------|--------------------------------------------------------------------------------------------------------------------------------------------------------------------------------------------------------------------------------------------------------------------------------------------------------------------------------------------------------------------------------------------------------------------------------------------------------------------------------------------------------------------------------------------------------------------------------------------------------------------------------------------------------------------------------------------------------------------------------------------------------------------------------------------------------------------------------------------------------------------------------------------------------------------------------------------------------------------------------------------------------------------------------------------------------------------------------------------------------------------------------------------------------------------------------------------------------------------------------------------------------------------------------------------------------------------------------------------------------------------------------------------------------------------------------------------------------------------------------------------------------------------------------------------------------------------------------------------------------------------------------------------------------------------------------------------------------------------------------------------------------------------------------------------------------------------------------------------------------------------------------------------------------------------------------------------------------------------------------------------------------------------------------------------------------------------------------------------------------------------------------|----------|---------|--|-----------------|
|                                                                                                                                                                                                                                                                                             |                                                                                                                 |                     |                         |                                                                                                                                                                                                                                                                                                                                                                                                                                                                                                                                                                                                                                                                                                                                                                                                                                                                                                                                                                                                                                                                                                                                                                                                                                                                                                                                                                                                                                                                                                                                                                                                                                                                                                                                                                                                                                                                                                                                                                                                                                                                                                                                |          |         |  |                 |
| 7/3/2021 U.46:09 snanlasarjasseggmaii.co Providence womens colle Snanla ov Sro year commerce Boa Excellent                                                                                                                                                                                  | 77.9/20/21 0.449/09 snaniasarjasseo(ggmail.co Providence womens colle Snania ov 3rd year commerce Boa Excellent |                     |                         |                                                                                                                                                                                                                                                                                                                                                                                                                                                                                                                                                                                                                                                                                                                                                                                                                                                                                                                                                                                                                                                                                                                                                                                                                                                                                                                                                                                                                                                                                                                                                                                                                                                                                                                                                                                                                                                                                                                                                                                                                                                                                                                                |          |         |  |                 |
|                                                                                                                                                                                                                                                                                             |                                                                                                                 | 702021 0.40,00 0    | na na angang ga na mana | TO THE STATE OF TH | Gillad G | us year |  | <u>Constant</u> |