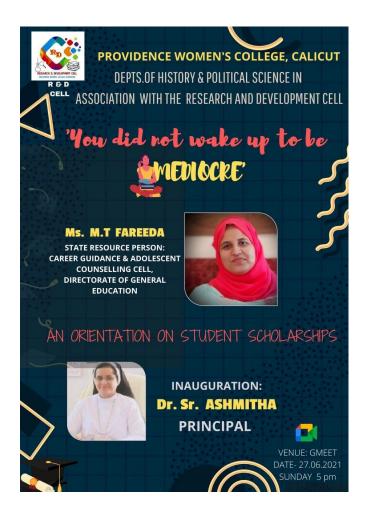

#### Job fair:

- KKEM job fair job fair on 10 January 2022 by Kerala knowledge economy mission.
- On 27<sup>th</sup>April 2022, a job fair in association with AIMER centre of excellence had conducted in which 600+ candidates were participated.