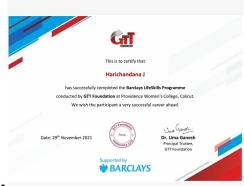

#### Seminars and webinars

- On 1<sup>st</sup> July 2021, a webinar on developing your career through Personal Development Plan (PDP) handled by Mr.Saji kuriakose. Director FIMS
- On 14<sup>th</sup> August 2021, a webinar on Team leadership was handled by Dr.Arun velayudhan. Faculty of FIMS.
- On 16<sup>th</sup> July 2021a webinar on education and employment MNCs jobs and impact of COVID-19 was handled by Mr. Geaver Thambi (CMA)