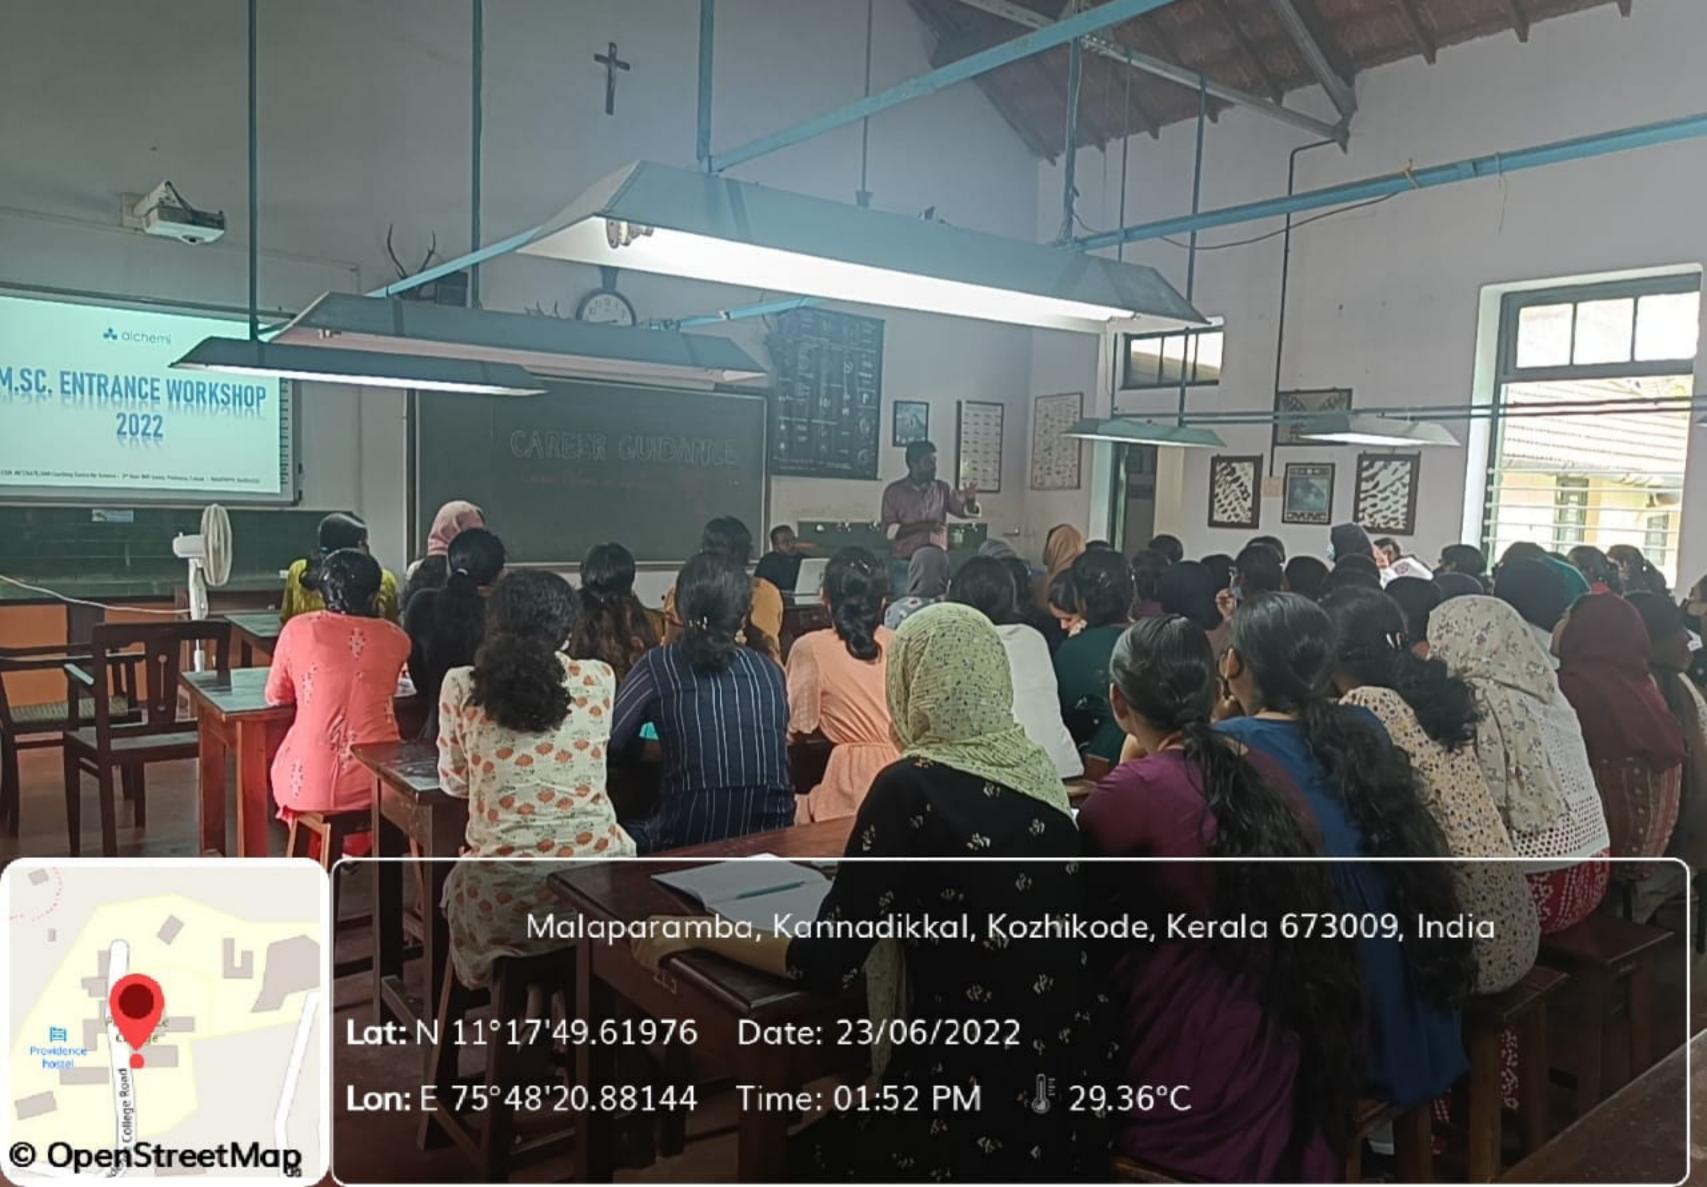

|   |

De





Lat: N 11°17'49.50384 Date: 23/06/2022

Lon: E 75°48'20.81736 Time: 01:52 PM \$\int 29.36°C











Malaparamba, Kannadikkal, Kozhikode, Kerala 673009, India

Lat: N 11°17'49.9002 Date: 23/06/2022

Lon: E 75°48'21.105 Time: 01:53 PM 29.36°C





Lat: N 11°17'49.77168 Date: 23/06/2022

Lon: E 75°48'21.10176 Time: 01:53 PM 29.36°C





#### REPORT OF THE CAPACITY BUILDING WORKSHOP ON CAREER OPTIONS IN LIFE SCIENCES

Capacity Building Workshop on CAREER OPTIONS IN LIFE SCIENCES was conducted in association with Alchemy, Puthiyara, Calicut, Kerala on 23<sup>rd</sup> June, 2022 to orient B.Sc Botany and Zoology students on future prospects in Life Sciences. Mr. Shymind Raj, Director of Alchemy and Shibin Das, Director of Life Sciences, Alchemy, Calicut addressed the students. The speakers detailed on the courses and institutions offering higher education, mode of entry, entrance exams a