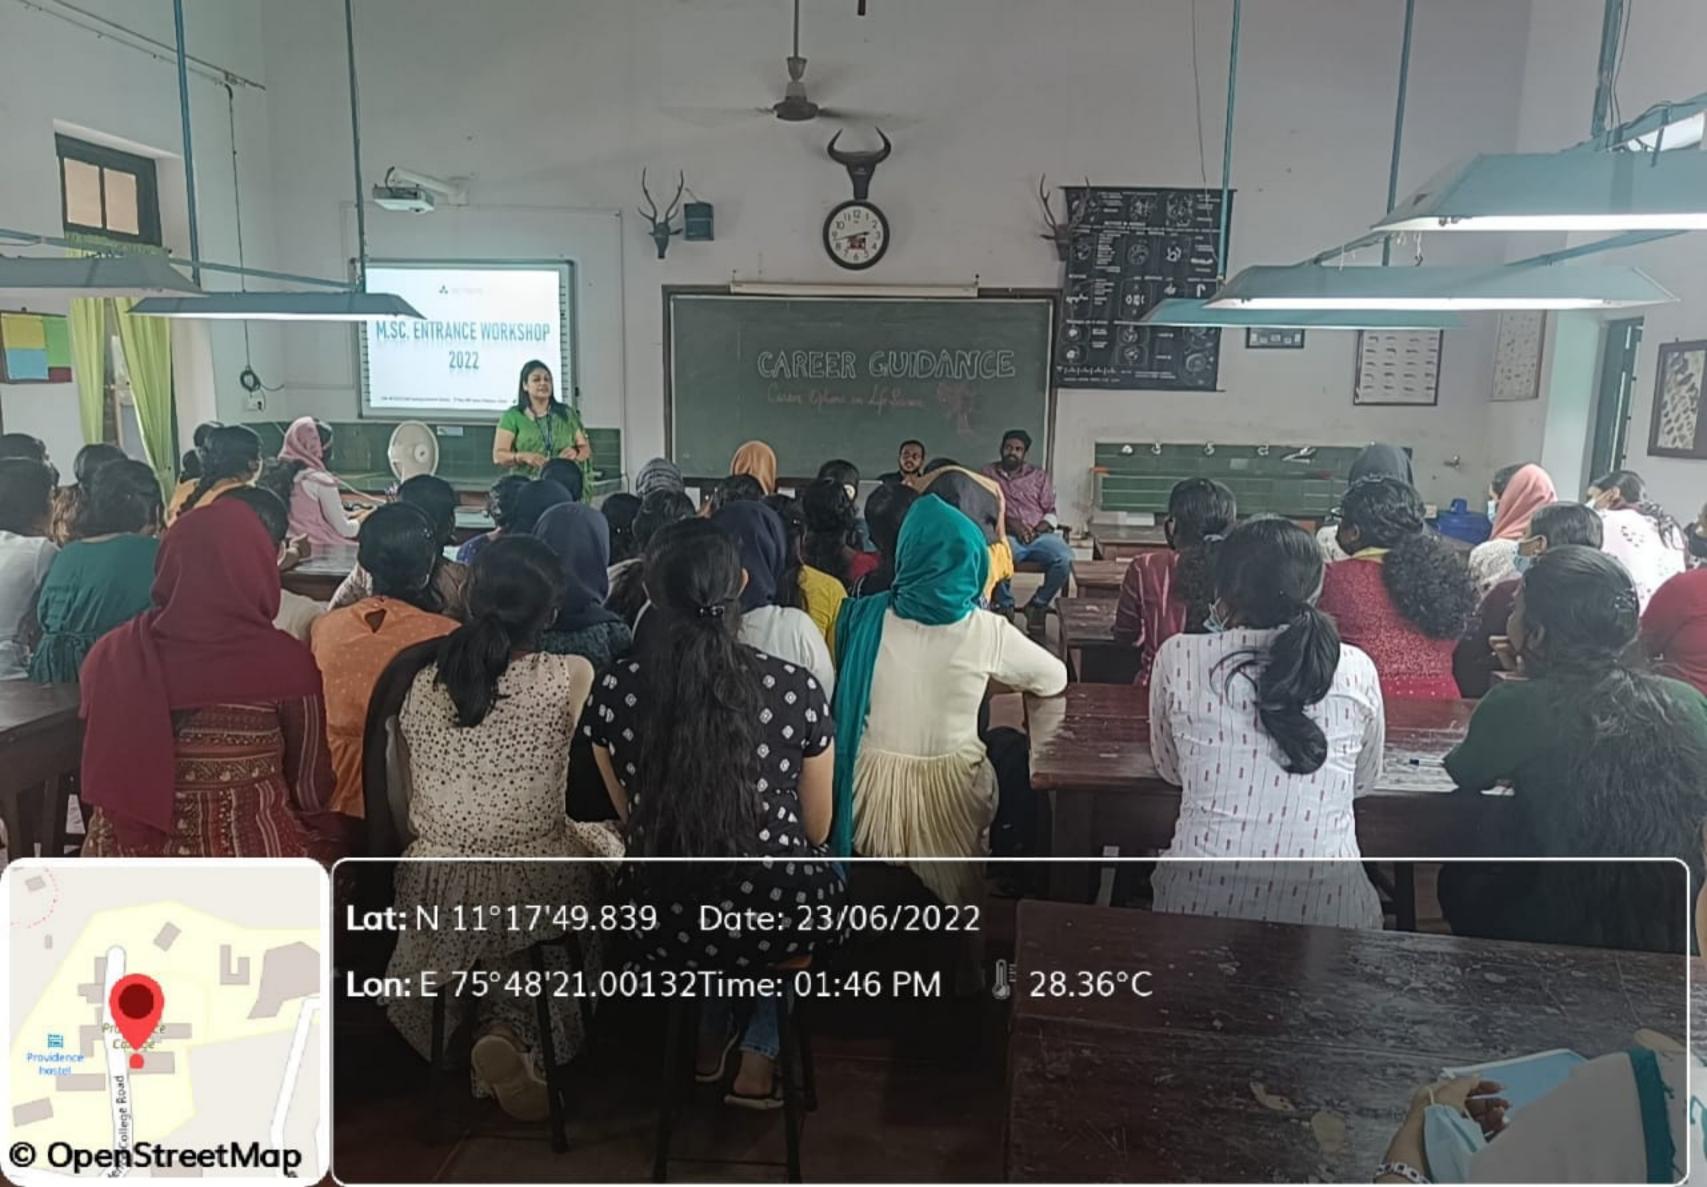

|   |

De





Lat: N 11°17'49.50384 Date: 23/06/2022

Lon: E 75°48'20.81736 Time: 01:52 PM \$\int 29.36°C











Malaparamba, Kannadikkal, Kozhikode, Kerala 673009, India

Lat: N 11°17'49.9002 Date: 23/06/2022

Lon: E 75°48'21.105 Time: 01:53 PM 29.36°C





Lat: N 11°17'49.77168 Date: 23/06/2022

Lon: E 75°48'21.10176 Time: 01:53 PM 29.36°C





#### REPORT OF THE CAPACITY BUILDING WORKSHOP ON CAREER OPTIONS IN LIFE SCIENCES

Capacity Building Workshop on CAREER OPTIONS IN LIFE SCIENCES was conducted in association with Alchemy, Puthiyara, Calicut, Kerala on 23<sup>rd</sup> June, 2022 to orient B.Sc Botany and Zoology students on future prospects in Life Sciences. Mr. Shymind Raj, Director of Alchemy and Shibin Das, Director of Life Sciences, Alchemy, Calicut addressed the students. The speakers detailed on the courses and institutions offering higher education, mode of entry, entrance exams and prospects in the foreign universities and colleges.







# CAREER OPTIONS IN LIFE SCIENCES

#### **OPEN FOR UG SCIENCE STUDENTS**

**ALCHEMY INSTITUTE, PUTHIYARA, CALICUT** 

23/06/2022

10.00 apr

ZOOLOGY

DEPARTMENT

MR. SHYMIND RAJ,