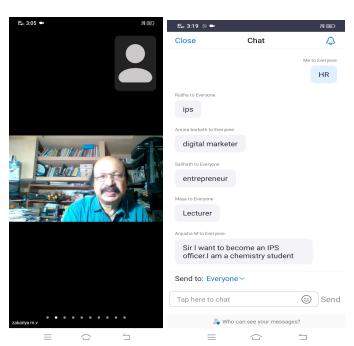

ator, DoorDarshan and News Reader AIR. He has taken classes for students, Teachers, Parents, Employees etc.

He speaks on topics like Career Guidance and Counselling, Motivation, Exam Guidance, Employability Enhancement, Competition, Soft Skill, Parenting, Public Speaking, 'good Malayalam' etc.

Overall, the session was great and useful to the students of all departments. Attendance for the session was taken from the students.

# **BROCHURE**

# Career Jalakam

Career Webinar

Faculty: Sri M. V. Zakkariya



online @3.00pr on 09/10/2021

University Employment Information &Guidance Bureau, Calicut University

in association with

Providence Women's College, Calicut

### **MEETING LINK:**

https://us02web.zoom.us/j/87962582545?pwd=Qko5eGJ BQTFrV08vcytDYmE1RTFVdz09

# **Webinar Photos**







# **Attendance**

Career Jalakam\_exported\_on\_Mon Oct 11 202...

**END OF REPORT** 

# PROVIDENCE WOMEN'S COLLEGE CAREER GUIDANCE CELL

**CAREER WEBINAR ON:** 

# FREE WEBINAR ON HR CONNECT

DATED ON: 22<sup>ND</sup> SEPTEMBER (WEDNESDAY)

# **Webinar Report**

# **Webinar Coordinator:**

Asst Prof. Deepa Sudheer (H.O.D – BBA Department)

Prasy Vk (BBA Department)

# **Student Coordinator:**

Keerthana MP (Third Year BBA)

Fathima Mehbooba (Third Year BBA)

**DATE ON:** 22<sup>ND</sup> SEPTEMBER (WEDNESDAY)

**TIME:** 3:00pm

**Preamble** 

The day began with a webinar on the topic "HR Connect" -Human Resource by speaker Mr. Ashok Sharma.

The course content derived from the webinar is as follows as:

- What is HR? Human resources are the set of people who make up the workforce of an o