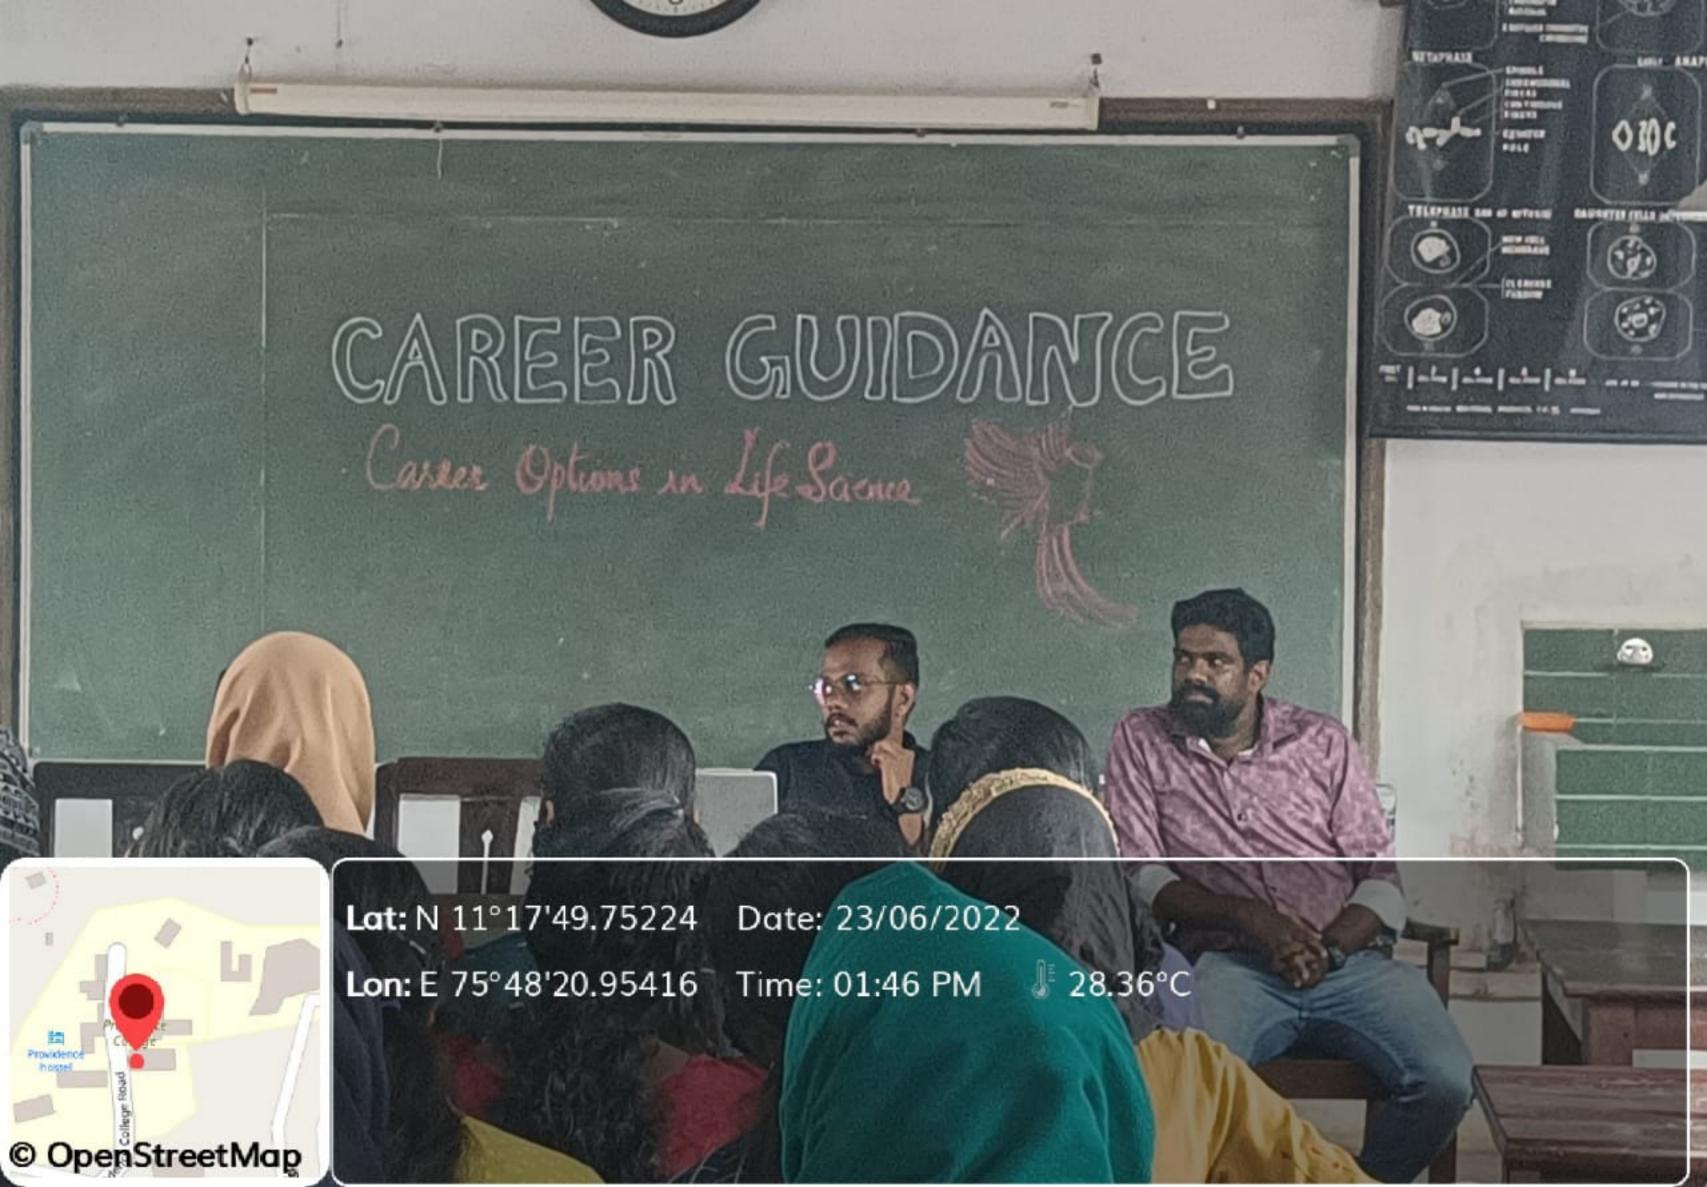

, India

Lat: N 11°17'49.9002 Date: 23/06/2022

Lon: E 75°48'21.105 Time: 01:53 PM 29.36°C





Lat: N 11°17'49.77168 Date: 23/06/2022

Lon: E 75°48'21.10176 Time: 01:53 PM 29.36°C





#### REPORT OF THE CAPACITY BUILDING WORKSHOP ON CAREER OPTIONS IN LIFE SCIENCES

Capacity Building Workshop on CAREER OPTIONS IN LIFE SCIENCES was conducted in association with Alchemy, Puthiyara, Calicut, Kerala on 23<sup>rd</sup> June, 2022 to orient B.Sc Botany and Zoology students on future prospects in Life Sciences. Mr. Shymind Raj, Director of Alchemy and Shibin Das, Director of Life Sciences, Alchemy, Calicut addressed the students. The speakers detailed on the courses and institutions offering higher education, mode of entry, entrance exams and prospects in the foreign universities and colleges.







# CAREER OPTIONS IN LIFE SCIENCES

#### **OPEN FOR UG SCIENCE STUDENTS**

**ALCHEMY INSTITUTE, PUTHIYARA, CALICUT** 

23/06/2022

10.00 apr

ZOOLOGY

DEPARTMENT

MR. SHYMIND RAJ, DIRECTOR MR. SHIBIN DAS (LIFE SCIENCES)



### PROVIDENCE WOMEN'S COLLEGE, CALICUT DEPARTMENT OF ZOOLOGY

#### CAPACITY BUILDING WORKSHOP - CAREER OPTIONS IN LIFE SCIENCES

#### Attendance of Students:

| SI No | NAME OF STUDENT     | GI                       |