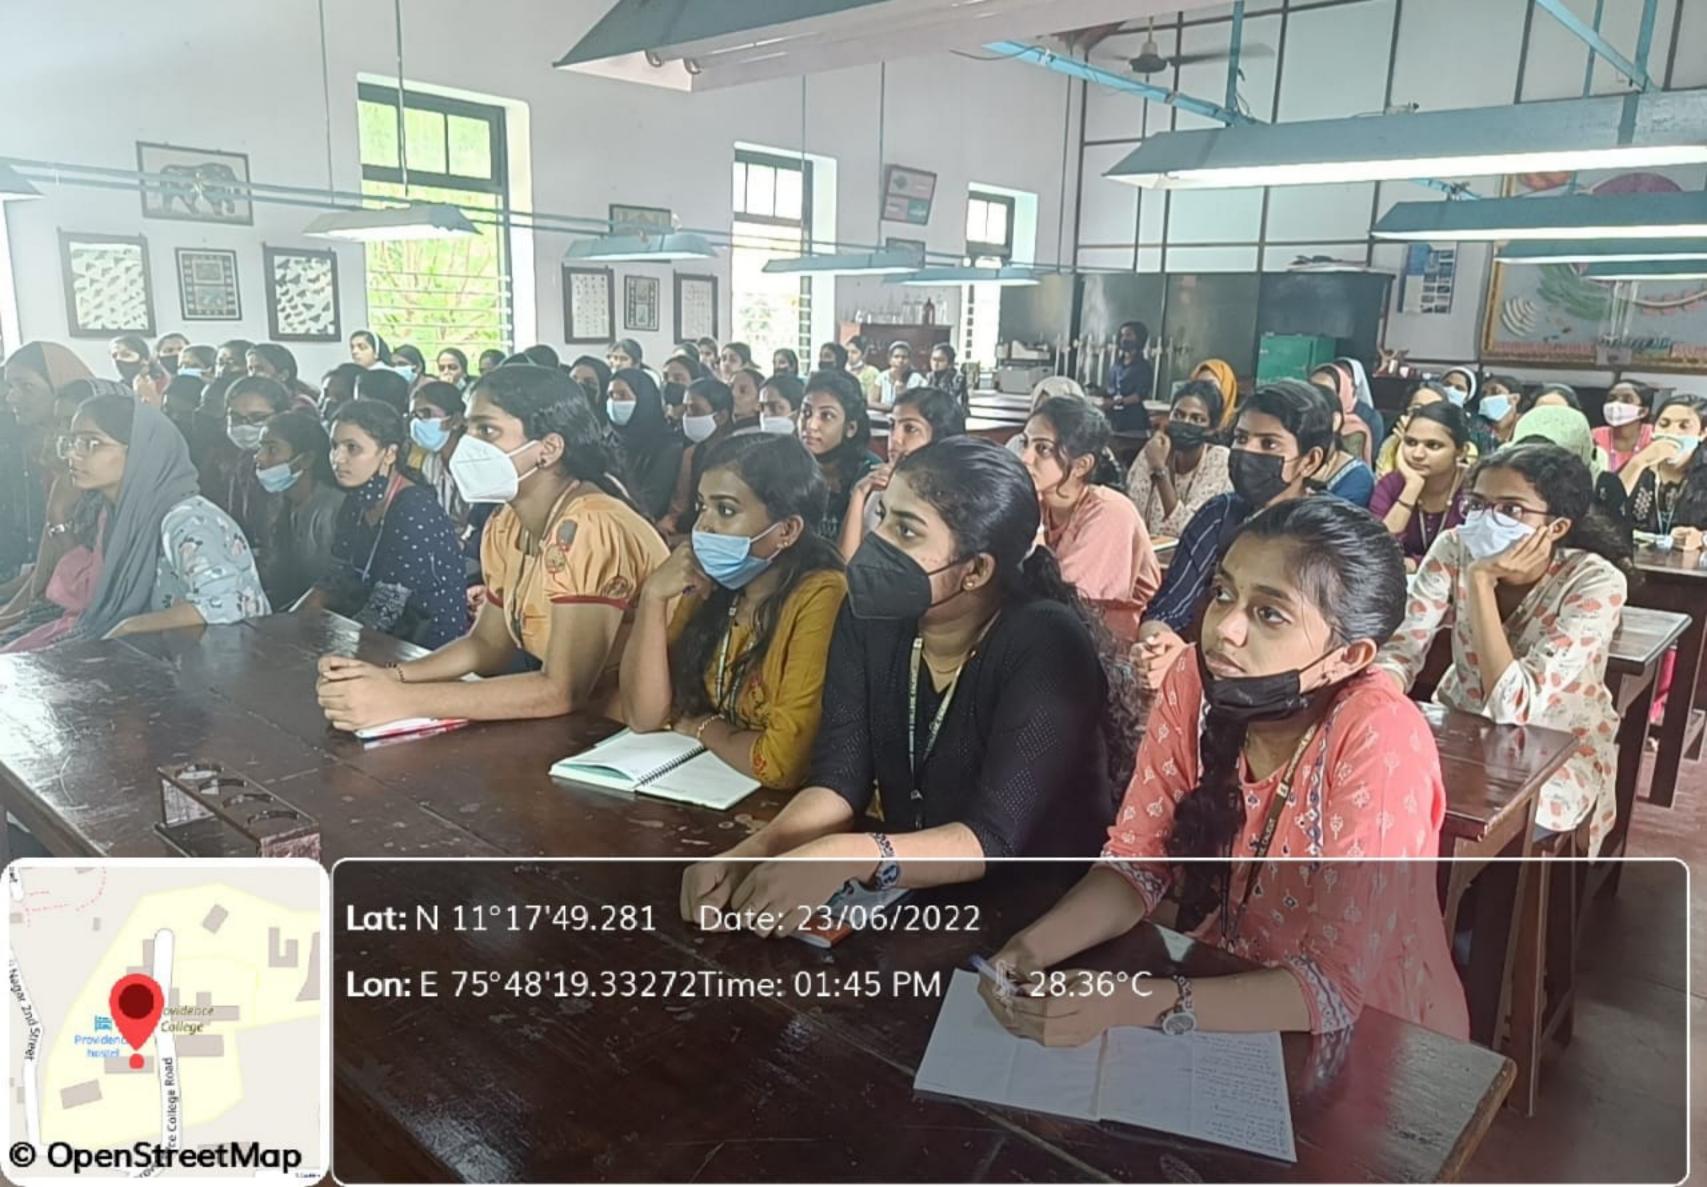

|   |

De





Lat: N 11°17'49.50384 Date: 23/06/2022

Lon: E 75°48'20.81736 Time: 01:52 PM \$\int 29.36°C











Malaparamba, Kannadikkal, Kozhikode, Kerala 673009, India

Lat: N 11°17'49.9002 Date: 23/06/2022

Lon: E 75°48'21.105 Time: 01:53 PM 29.36°C





Lat: N 11°17'49.77168 Date: 23/06/2022

Lon: E 75°48'21.10176 Time: 01:53 PM 29.36°C





#### REPORT OF THE CAPACITY BUILDING WORKSHOP ON CAREER OPTIONS IN LIFE SCIENCES

Capacity Building Workshop on CAREER OPTIONS IN LIFE SCIENCES was conducted in association with Alchemy, Puthiyara, Calicut, Kerala on 23<sup>rd</sup> June, 2022 to orient B.Sc Botany and Zoology students on future prospects in Life Sciences. Mr. Shymind Raj, Director of Alchemy and Shibin Das, Director of Life Sciences, Alchemy, Calicut addressed the students. The speakers detailed on the courses and institutions offering higher education, mode of entry, entrance exams and prospects in the foreign universities and colleges.







# CAREER OPTIONS IN LIFE SCIENCES

#### **OPEN FOR UG SCIENCE STUDENTS**

**ALCHEMY INSTITUTE, PUTHIYARA, CALICUT** 

23/06/2022

10.00 apr

ZOOLOGY

DEPARTMENT

MR. SHYMIND RA