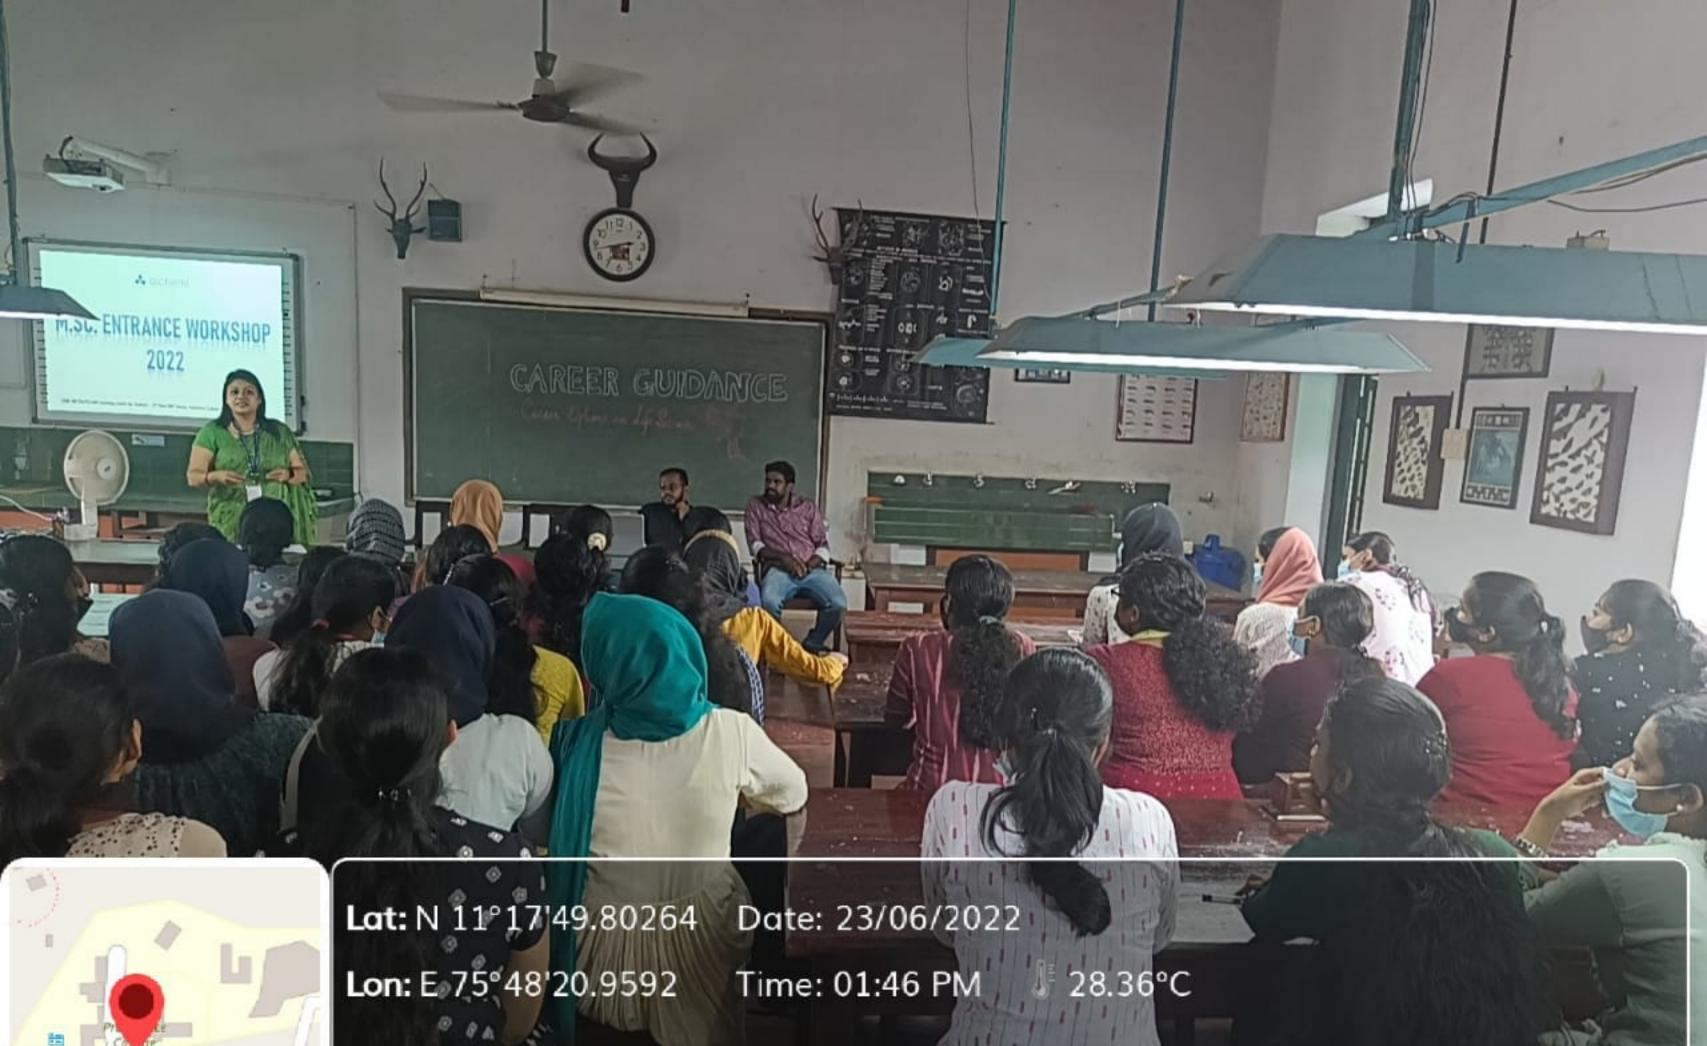

|   |

De





Lat: N 11°17'49.50384 Date: 23/06/2022

Lon: E 75°48'20.81736 Time: 01:52 PM \$\int 29.36°C











Malaparamba, Kannadikkal, Kozhikode, Kerala 673009, India

Lat: N 11°17'49.9002 Date: 23/06/2022

Lon: E 75°48'21.105 Time: 01:53 PM 29.36°C





Lat: N 11°17'49.77168 Date: 23/06/2022

Lon: E 75°48'21.10176 Time: 01:53 PM 29.36°C





#### REPORT OF THE CAPACITY BUILDING WORKSHOP ON CAREER OPTIONS IN LIFE SCIENCES

Capacity Building Workshop on CAREER OPTIONS IN LIFE SCIENCES was conducted in association with Alchemy, Puthiyara, Calicut, Kerala on 23<sup>rd</sup> June, 2022 to orient B.Sc Botany and Zoology students on future prospects in Life Sciences. Mr. Shymind Raj, Director of Alchemy and Shibin Das, Director of Life Sciences, Alchemy, Calicut addressed the students. The speakers detailed on the courses and institutions offering higher education, mode of entry, entrance exa