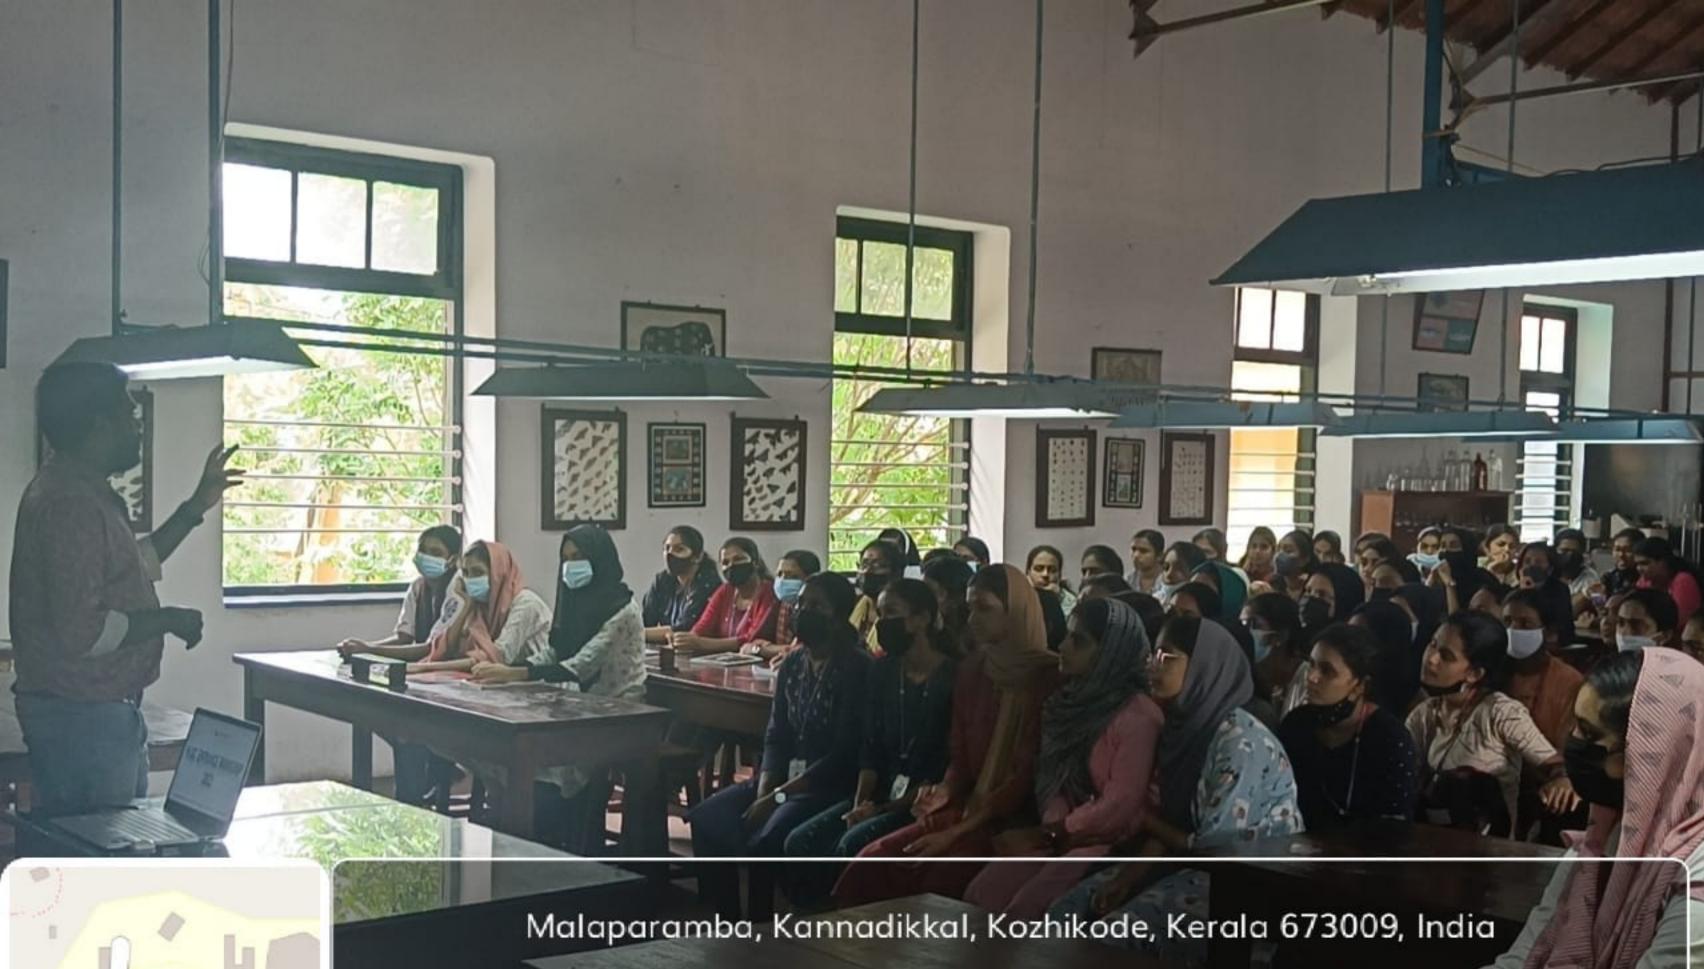

|   |

De





Lat: N 11°17'49.50384 Date: 23/06/2022

Lon: E 75°48'20.81736 Time: 01:52 PM \$\int 29.36°C











Malaparamba, Kannadikkal, Kozhikode, Kerala 673009, India

Lat: N 11°17'49.9002 Date: 23/06/2022

Lon: E 75°48'21.105 Time: 01:53 PM 29.36°C





Lat: N 11°17'49.77168 Date: 23/06/2022

Lon: E 75°48'21.10176 Time: 01:53 PM 29.36°C





#### REPORT OF THE CAPACITY BUILDING WORKSHOP ON CAREER OPTIONS IN LIFE SCIENCES

Capacity Building Workshop on CAREER OPTIONS IN LIFE SCIENCES was conducted in association with Alchemy, Puthiyara, Calicut, Kerala on 23<sup>rd</sup> June, 2022 to orient B.Sc Botany and Zoology students on future prospects in Life Sciences. Mr. Shymind Raj, Director of Alchemy and Shibin Das, Director of Life Sciences, Alchemy, Calicut addressed the students. The speaker