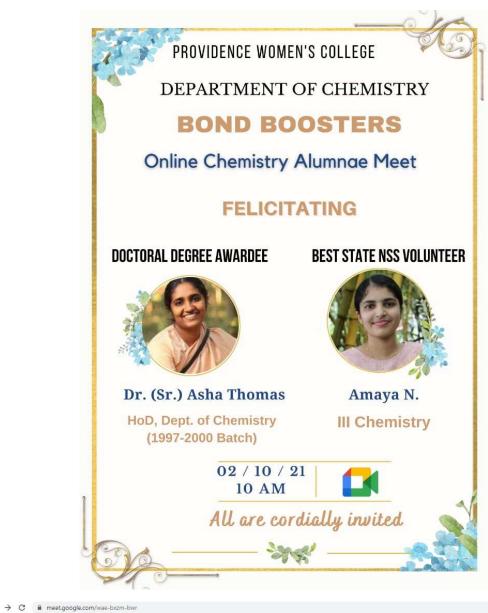

#### (II) Felicitation to Dr.(Sr.) Asha Thomas, alumna (1997-2000 Batch)

Online alumnae meeting was conducted on 02-10-2021 to felicitate Dr.(Sr.)Asha Thomas, who is our alumna (1997-2000 Batch) and the Head of the Department of Chemistry, Providence Women's College, for earning the degree of Doctor of Philosophy form the University of Calicut on 17-09-2021. During the meeting Sr. Asha Thomas briefly explained her research work and discussed how she managed her teaching career as well as research work together, being a part time research scholar. Students were highly motivated listening to her skilful planning and execution of ideas during the research period.

On the occasion, the members also congratulated Ms. Amaya N., student, III DC Chemistry for winning the 'Best NSS Volunteer of the State' Award. Alumnae, Faculty members, and students of the department were present in the meeting.