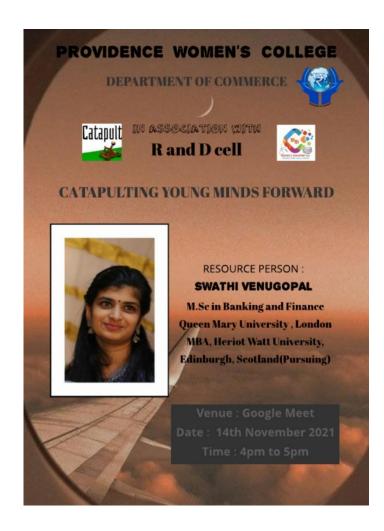

# **ALUMNI CONTRIBUTION**

Ms.Swathi Venugopal Alumna of batch 2015-18 handled a session on pursuing higher education abroad .

Ms.Dilna Devdas Lieutenant Commander, alumna of batch 2010-13 engaged the students with a session on the career opportunities in Indian Navy.