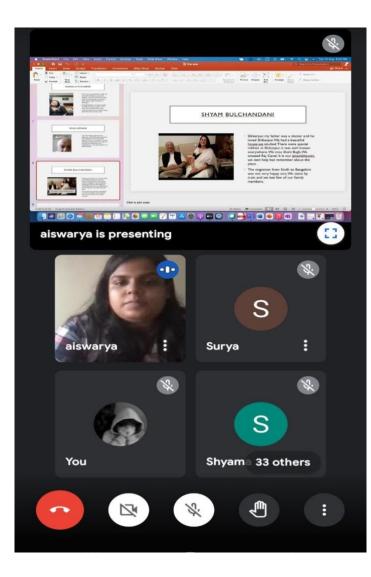

The alumnae association also organized 'SAAYA'- Lending Colour on 14th July 2022 in the MV Hall. Ms.Swaroopa Unni, dance researcher based in New Zealand and an alumna of the Commerce department of batch 2003 was the chief guest. Ms. Bindu A, HOD, of English welcomed the gathering. Ms. Swaroopa enlightened the audience with her knowledge on different dance forms and shared her experience of doing research on the history of dance forms in New Zealand. She exhaustively gave an insight into the devadasi system. At the end of the session Ms. Swaroopa Unni taught the students certain basic steps of different dance forms.

Vinod P.K, final year student of the department is a passimate lover of sports and Economics who to the Indran Alpine Team been selected the world championship 2022 in Argenting. The alumnae associations members feel peou as is representing our country at vismaya vinod Entrenational level. The association decided to donate a small amount to help her the fulfill decam. Providenna, The Alunni Association of Providence Women's college, to zhikode organized a programme (SAAYA) at MV Hall. Lending colocy on 14th July 2022 MS: Swaloopa Unni, Dance Researcher in based New Zealand and Alumna of Commerce depositment batch 2003 was the chief quest. Ms. Bindu Amat. the department of English welcomed gathering. Ms. Swaroopa enlightened -the knowledge on different dance forms and of doing he searce elpeience Shared her on forms in New zeal history of dance an insight into the exhaust Preter gave Devad asi Sleston in India and Blowed how -the dance FOR the devadasi women. At from the Session Ms. Swasoopa taught the students certain steps different dance falms. Seeking your co-operation, Thank you aswate. SHASWATI.T