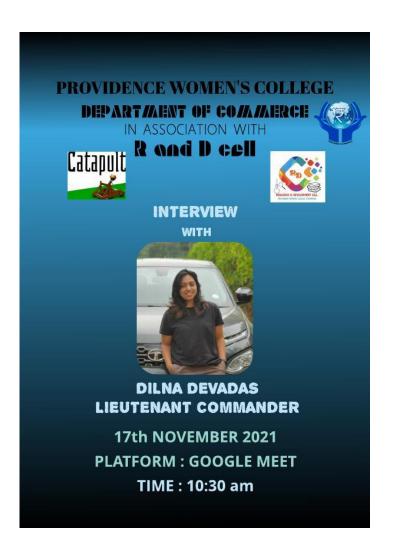

# **ALUMNI CONTRIBUTION**

Ms.Swathi Venugopal Alumna of batch 2015-18 handled a session on pursuing higher education abroad .

Ms.Dilna Devdas Lieutenant Commander, alumna of batch 2010-13 engaged the students with a session on the career opportunities in Indian Navy.