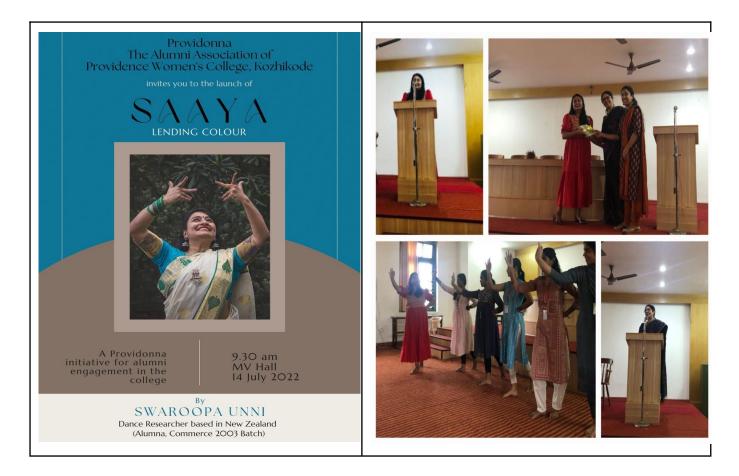

The alumnae association also organized 'SAAYA'- Lending Colour on 14th July 2022 in the MV Hall. Ms.Swaroopa Unni, dance researcher based in New Zealand and an alumna of the Commerce department of batch 2003 was the chief guest. Ms. Bindu A, HOD, of English welcomed the gathering. Ms. Swaroopa enlightened the audience with her knowledge on different dance forms and shared her experience of doing research on the history of dance forms in New Zealand. She exhaustively gave an insight into the devadasi system. At the end of the session Ms. Swaroopa Unni taught the students certain basic steps of different dance forms.

Vinod P.K, final year student of the department is a passimate lover of sports and Economics who to the Indran Alpine Team been selected the world championship 2022 in Argenting. The alumnae associations members feel peou as is representing our country at vismaya vinod Entrenational level. The association decided to donate a small amount to help her the fulfill decam. Providenna, The Alunni Association of Providence Women's college, to zhikode organized a programme (SAAYA) at MV Hall. Lending colocy on 14th July 2022 MS: Swaloopa Unni, Dance Researcher in based New Zealand and Alumna of Commerce depositment batch 2003 was the chief quest. Ms. Bindu Amat. the department of English welcomed gathering. Ms. Swaroopa enlightened -the knowledge on different dance forms and of doing he searce elpeience Shared her on forms in New zeal history of dance an insight into the exhaust Preter gave Devad asi Sleston in India and Blowed how -the dance FOR the devadasi women. At from the Session Ms. Swasoopa taught the students certain steps different dance falms. Seeking your co-operation, Thank you aswate. SHASWATI.T