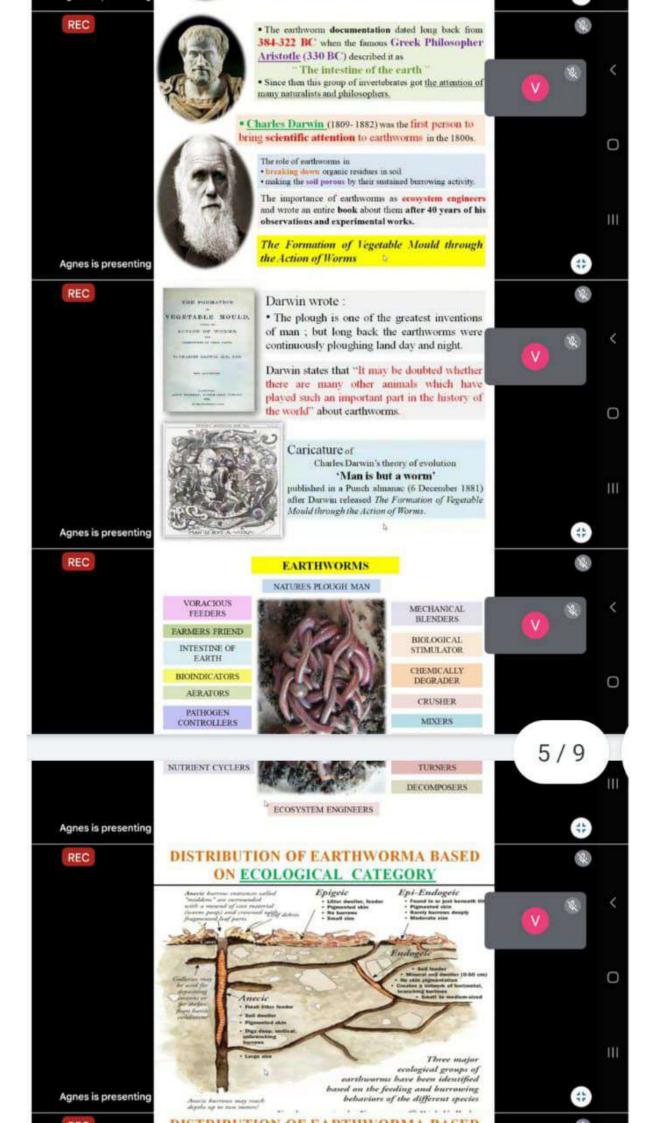

# PROVIDONNA ALUMNAE ASSOCIATION ACTIVITIES 2021-22 PROVIDENCE WOMEN'S COLLEGE

Providonna, the alumnae association of the college arranged an exhibition-cum-sale on 21st June 2022 in front of the college auditorium. There were six stalls arranged in front of the auditorium. Sarees, key chains, lockets, stress relief pillow sprays, snacks and cakes were sold in the campus. The stalls were inaugurated by the Principal Dr. (Sr). Ashmitha A.C and Ms. Bindu A., HOD of

The alumnae association also organized 'SAAYA'- Lending Colour on 14th July 2022 in the MV Hall. Ms.Swaroopa Unni, dance researcher based in New Zealand and an alumna of the Commerce department of batch 2003 was the chief guest. Ms. Bindu A, HOD, of English welcomed the gathering. Ms. Swaroopa enlightened the audience with her knowledge on different dance forms and shared her experience of doing research on the history of dance forms in New Zealand. She exhaustively gave an insight into the devadasi system. At the end of the session Ms. Swaroopa Unni taught the students certain basic steps of different dance forms.

Vinod P.K, final year student of the department is a passimate lover of sports and Economics who to the Indran Alpine Team been selected the world championship 2022 in Argenting. The alumnae associations members feel peou as is representing our country at vismaya vinod Entrenational level. The association decided to donate a small amount to help her the fulfill decam. Providenna, The Alunni Association of Providence Women's college, to zhikode organized a programme (SAAYA) at MV Hall. Lending colocy on 14th July 2022 MS: Swaloopa Unni, Dance Researcher in based New Zealand and Alumna of Commerce depositment batch 2003 was the chief quest. Ms. Bindu Amat. the department of English welcomed gathering. Ms. Swaroopa enlightened -the knowledge on different dance forms and of doing he searce elpeience Shared her on forms in New zeal history of dance an insight into the exhaust Preter gave Devad asi Sleston in India and Blowed how -the dance FOR the devadasi women. At from the Session Ms. Swasoopa taught the students certain steps different dance falms. Seeking your co-operation, Thank you aswate. SHASWATI.T