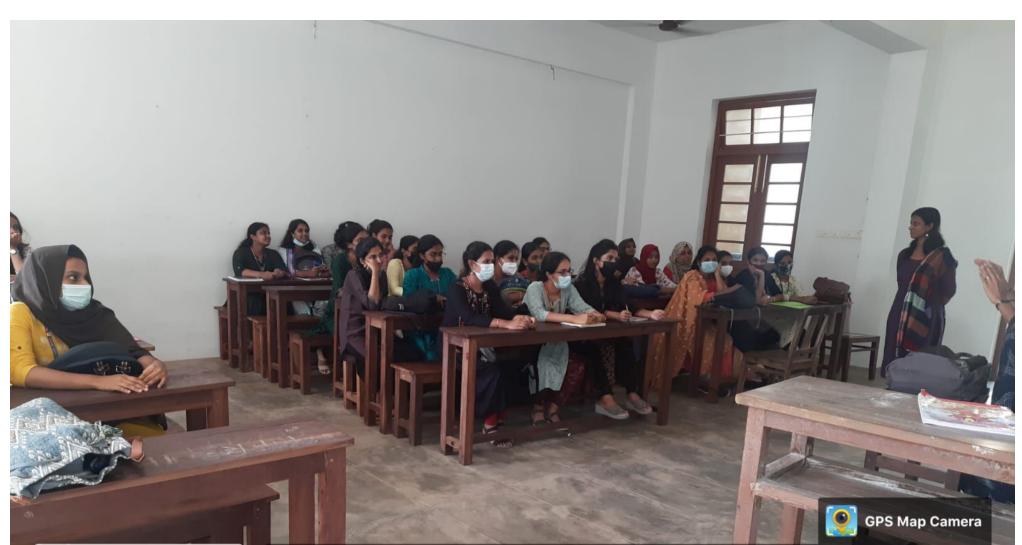

# PROVIDONNA ALUMNAE ASSOCIATION ACTIVITIES 2021-22 PROVIDENCE WOMEN'S COLLEGE

Providonna, the alumnae association of the college arranged an exhibition-cum-sale on 21st June 2022 in front of the college auditorium. There were six stalls arranged in front of the auditorium. Sarees, key chains, lockets, stress relief pillow sprays, snacks and cakes were sold in the campus. The stalls were inaugurated by the Principal Dr. (Sr). Ashmitha A.C and Ms. Bindu A., HOD of