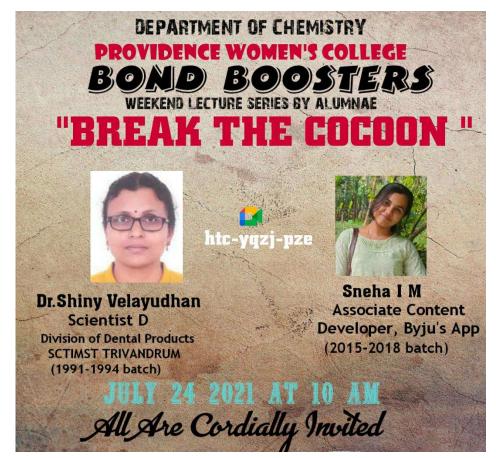

|            |                   | <u>List of Alumnae Le</u>                                                                                                | <u>ectures (2021-2022)</u>                                                                                            |                                                       |
|------------|-------------------|--------------------------------------------------------------------------------------------------------------------------|-----------------------------------------------------------------------------------------------------------------------|-------------------------------------------------------|
| SI.<br>No. | Date of the event | Speaker I                                                                                                                | Speaker II                                                                                                            | Title of the talk                                     |
| 1          | 24-07-2021        | Sneha I M (Associate Content<br>Developer, Byju's App) (Batch<br>2015-2018)                                              | Dr. Shiny Velayudhan<br>(Scientist D- Division of<br>Dental Products, Trivandrum)<br>(Batch 1991-1994)                | Break the Cocoon                                      |
| 2          | 5-03-2022         | Dr. Thasnim P, Assistant<br>Professor, Dept. of Chemistry,<br>KAHM Unity Women's<br>College, Manjeri (2007-10<br>Batch). | Dr. (Sr.) Neetha A.C., Former<br>Principal, Retd. Professor,<br>Department of Chemistry<br>Providence Women's College | Settling of the<br>Sediments: How I<br>figured it out |

<u>Bond Boosters</u> List of Alumnae Lectures (2021-2022)

A. Break the Cocoon

| ← → C 🔒 me          | et.google.com/htc-yqzj-  | pze?authuser=1      |                    |                 |                      |                    |                 | = ☆) () i               |
|---------------------|--------------------------|---------------------|--------------------|-----------------|----------------------|--------------------|-----------------|-------------------------|
| • REC               |                          |                     |                    |                 |                      |                    |                 |                         |
| K<br>Shiny Velayudh | X<br>Gigy Abraham        | S<br>Suneethi P     | 및 😧 💬<br>Lakshmi R | LEGAME Chem     | X<br>Iakshmi devi Be | sneha 1            | A<br>Aparna p s | Anjusha M               |
| A<br>Aparna v       | 幕<br>中 🔞 つ<br>Riya sunil | E<br>EMIL MARY BINU | P<br>POOJA PRABHU  | N<br>Nandana MV | X<br>Shana Parvin    | S<br>Samanwaya Pt  | Megha Kt        | S<br>Sneha Sajeev       |
| Ainlin Mathew       | keerthana N              | K<br>Maria asha     | spoornendu vc      | N<br>NILA S     | K<br>Reema Rosarita  | ¥<br>Traveena Venu | A<br>ANAGHA C   | anu jose                |
| SREDHA SREED        | N<br>D<br>DEVAMITHRA M   | Sreelakshmi Vi      | THASNI A           | MARIYAM BINT    | Amaya K s            | ann theres         | 46 others       | You                     |
| 11:38 AM   htc-yq;  | zj-pze                   |                     | <b>N</b>           | • • •           | : 📀                  |                    | Ū               | <sup>81</sup><br>8、 同 合 |