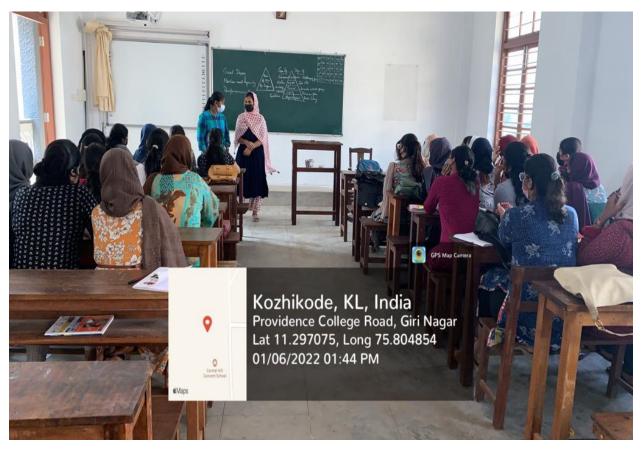

IO | Narrout    | Nant      |
| 35       | NAVYA S                 | and        | m         |
| 36       | SHILPA T P              |            |           |
| 37       | Τ ΡΟΟΙΑ                 | D.M.       |           |
| ENT OF Z |                         |            | - (M) -   |



1 sh DR. NISHI ANN ASST. PROFESSOR & HEAD DEPARTMENT OF ZOOLOGY PROVIDENCE WOMEN'S COLLEGE CALICUT- 673 009

Scanned with CamScanner

# DEPARTMENT OF BUSINESS ADMINISTRATION ALUMNI ASSOCIATION ACTIVITIES REPORT 2021-2022

The department in association with the R & D Cell of the college organized project presentations by the alumnae Afnitha Fathima and Sreelakshmi N P on 6<sup>th</sup> January 2022. The 3<sup>rd</sup> year UG students were the participants of the session.

## **Brochure**



**Photos** 





As part of "Catapulting Young Minds Forward"in association with the R&D cell, the department organized an interactive session with one of our alumna, Ms.Athira Das who is an

MBA student at Conestoga College, Canada on 8th January 2022. She spoke about how to pursue overseas higher education. The first and second year students of BBA were the participants of the webinar.

## **Brochure**



**Photos of Webinar** 







# ATTENDANCE LIST (3<sup>RD</sup> YEARS)

|                                                                                                                     |                        | SIGNATURE