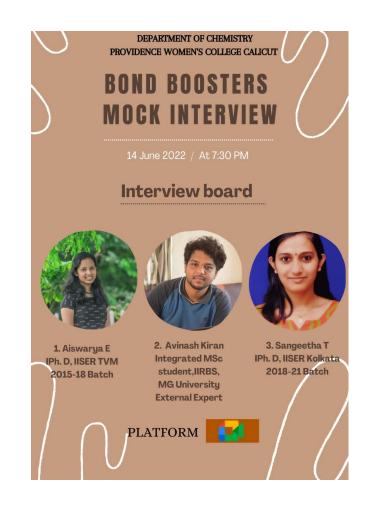

#### (IV) Mock interview by Alumnae

An online mock interview was conducted for Ms. Aparna P. S. (2019-2022 batch student) on 14-06-2022 to prepare her for an interview at IISER Mohali. Interview board constituted Mr. Avinash Kiran, the external expert and the alumnae members Ms. Aiswarya E. and Ms. Sangeetha T. Dr. Deepthi Jose was the co-ordinator of the programme.

#### **Participants**

Mr. Avinash Kiran- Integratrd Ph.D student, IIRBS, Mahatma Gandhi Universit, External expert

Ms. Sangeetha T. iPh.D, IISER-Kolkata, Alumna (2018-2021 Batch)

Ms. Aiswarya E., IPh.D, IISER-Trivandrum, Alumna (2015-2018 Batch)

Ms. Aparna P. S., Interviewee (2019-2022 Batch)

Dr. Deepthi Jose, Assistant Professor, Dept. of Chemistry, Co-ordinator

Sr. ASHA THOMAS Assistant Professor & Head Dept. of Chemistry Providence Women's College Calicut-9