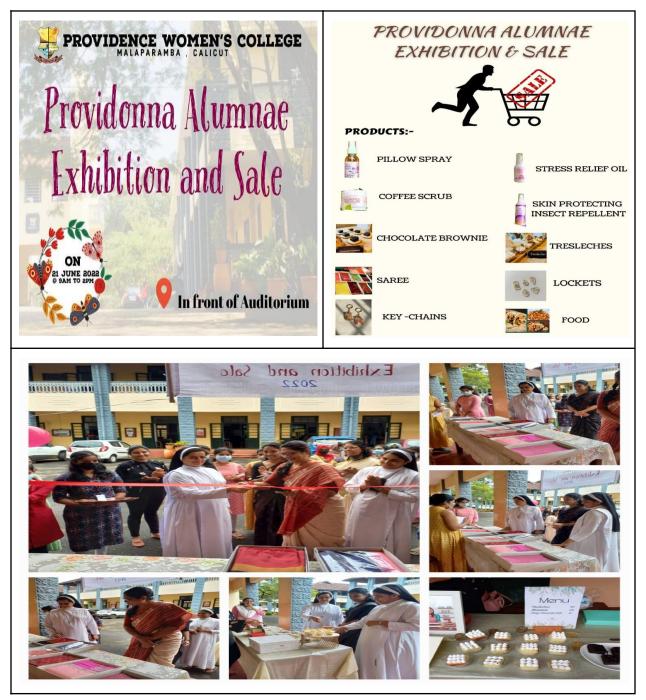

# PROVIDONNA ALUMNAE ASSOCIATION ACTIVITIES 2021-22 PROVIDENCE WOMEN'S COLLEGE

Providonna, the alumnae association of the college arranged an exhibition-cum-sale on 21st June 2022 in front of the college auditorium. There were six stalls arranged in front of the auditorium. Sarees, key chains, lockets, stress relief pillow sprays, snacks and cakes were sold in the campus. The stalls were inaugurated by the Principal Dr. (Sr). Ashmitha A.C and Ms. Bindu A., HOD of

Executive committee members :- Mr. Shiji . P Ms. Madhavi Menon After presenting S& cresalda Alumni award to Dr. Beena Philip After presenting S& cresalda Alumni award to U. Beena Philips she recollected the memories with Sr. Cresalda. Dr. Mini Balakrishnan, former faculty of Physics department shared hy memories and experience with Sr. cresalda The association created a video as a tribute to remember the valuable contributions made by the former Principal Sr. Cresalda. Alumni members recalled how Sr. cresalda Graced the Occasion during last years alumnas most. oceasion during last years alumnaie meet. Dr. Mine Balakishnan shared her memories with Ms. Jayam of Malayalam department who passed away during last year. Dr. Leila, Ms. Lalitha Menon and her daughter Divya Sreedharan Menon and her daughter Divya Sreednalan cherished all the wonderful memories. Dr. Vidya K.T faculty of Economics department expressed her gratitude to all the alumni members for making the online meet a resounding success. The function concluded with a mesmerizing dance performance by Ms. Aiswaeya k.P alumni of Commerce department. > Providonna Alumnae Exhibition cum sale was arranged on 21st June Load in front of the auditorium. After the two year pandemic days, Providence Women's college opened an opportanity for the alumni menbers to exhibit and market their producets in the campus. Rs. 500 were collected as perst of registration. The Stalls were inaugurated by the Prencipal Dr. Sr. Ashmitha and Ms. Bindu Amat, HOD of English. ⇒ Peovidonna has always extended their hands to help the descripting students of the college. Rs. 3000 was contributed from the alumni find to Ms. Vignaya