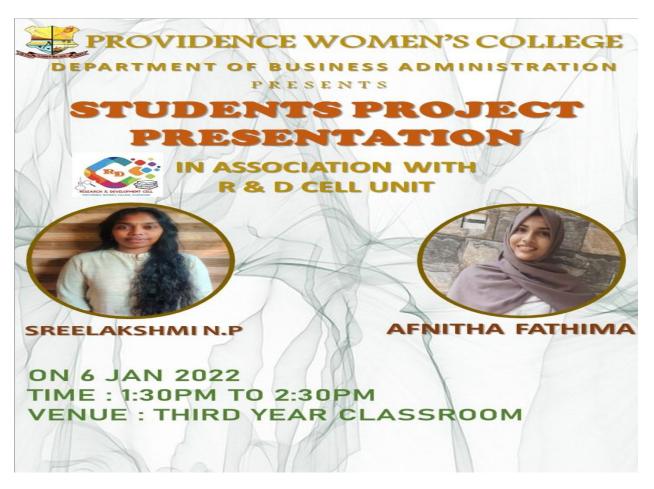

THA METILDA ROZARIO | Narrout    | Nant      |
| 35       | NAVYA S                 | and        | m         |
| 36       | SHILPA T P              |            |           |
| 37       | Τ ΡΟΟΙΑ                 | D.M.       |           |
| ENT OF Z |                         |            | - (M) -   |



1 sh DR. NISHI ANN ASST. PROFESSOR & HEAD DEPARTMENT OF ZOOLOGY PROVIDENCE WOMEN'S COLLEGE CALICUT- 673 009

Scanned with CamScanner

# DEPARTMENT OF BUSINESS ADMINISTRATION ALUMNI ASSOCIATION ACTIVITIES REPORT 2021-2022

The department in association with the R & D Cell of the college organized project presentations by the alumnae Afnitha Fathima and Sreelakshmi N P on 6<sup>th</sup> January 2022. The 3<sup>rd</sup> year UG students were the participants of the session.

## **Brochure**



**Photos** 





As part of "Catapulting Young Minds Forward"in association with the R&D cell, the department organized an interactive session with one of our alumna, Ms.Athira Das who is an

MBA student at Conestoga College, Canada on 8th January 2022. She spoke about how to pursue overseas higher education. The first and second year students of BBA were the participants of the webinar.

## **Brochure**



**Photos of Webinar** 







# ATTENDANCE LIST (3<sup>RD</sup> YEARS)

|                                                                                                                     |                        | SIGNATURE