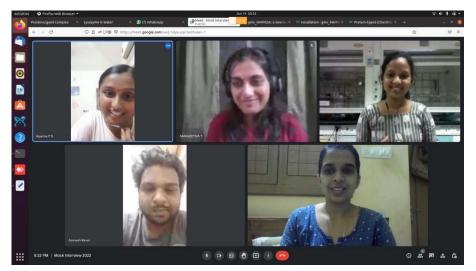

#### (IV) Mock interview by Alumnae

An online mock interview was conducted for Ms. Aparna P. S. (2019-2022 batch student) on 14-06-2022 to prepare her for an interview at IISER Mohali. Interview board constituted Mr. Avinash Kiran, the external expert and the alumnae members Ms. Aiswarya E. and Ms. Sangeetha T. Dr. Deepthi Jose was the co-ordinator of the programme.

#### **Participants**

Mr. Avinash Kiran- Integratrd Ph.D student, IIRBS, Mahatma Gandhi Universit, External expert

Ms. Sangeetha T. iPh.D, IISER-Kolkata, Alumna (2018-2021 Batch)

Ms. Aiswarya E., IPh.D, IISER-Trivandrum, Alumna (2015-2018 Batch)

Ms. Aparna P. S., Interviewee (2019-2022 Batch)

Dr. Deepthi Jose, Assistant Professor, Dept. of Chemistry, Co-ordinator

Sr. ASHA THOMAS Assistant Professor & Head Dept. of Chemistry Providence Women's College Calicut-9