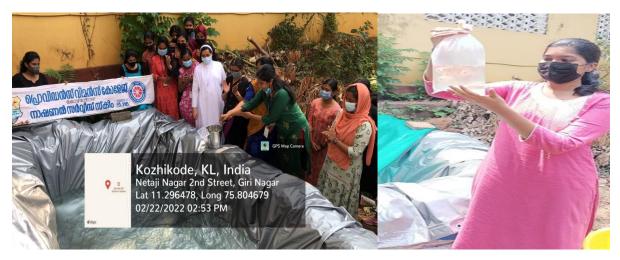

- River restoration and conservation in association with World water day
- Survey for conservation of water resources
- Initiated organic fish farming

### ജലസ്രോതസ് സംരക്ഷണത്തിന് പെരുവയലിൽ ജനകീയ സർവേ

#### മാവുർ

തെളിനീരൊഴുകും നവകേരളം കാംപയിനിന്റെ ഭാഗമായി പെ രുവയൽ ഗ്രാമ്പഞ്ചായത്തിൽ ജലാശയങ്ങളുടെ സംരക്ഷണ ത്തിന് ജനകീയ പരിശോധന. അന്ന ജനകര്യ പരാധാധന, കല്ലായിപ്പുഴയുടെ ഉത്ഭവ സ്ഥല മായ മുണ്ടക്കൽ മുത്താച്ചിക്കു ണ്ട് മുതൽ മാമ്പുഴയിലെ കീഴ്മാ ട് വരെ ബെത് സ്ക്വാഡുകളായാ ണ്പരിശോധന നടത്തിയത്. ഗ്രാ മപഞ്ചായത്ത് അംഗങ്ങളുടെ നേ തൃത്വത്തിൽ പഞ്ചായത്ത് ജൈവ വൈവിധ്യ ബോർഡും പ്രൊവി ഡൻസ് കോളജ് ചരിത്ര വിഭാഗ വും എൻ.സി.സി യൂനിറ്റും ചേർ ന്നായിരുന്നു പരിശോധന. കോ ഉജിലെ 80 വിദ്യാർഥികൾ പങ്കെ

ടുത്തു. കൈയേറ്റാ, മാലിന്യം ഒഴുക്കു ന്ന വീടുകൾ, സ്ഥാപനങ്ങൾ, ഓരോഭാഗത്തേയും വിസ്തൃതി, കൈ തോടുകൾ എന്നിവ പരി ശോധിച്ചു. തൊഴിലുറപ്പ് പദ്ധതി മാറ്റുമാരുടെ നേതൃത്വത്തിൽ പൊതു ജലാശയങ്ങളിലെ ജലപ രിശോധനയും ആരംഭിച്ചിട്ടുണ്ട്. 88 സാമ്പിളുകൾ പരിശോധി ക്കും. മാലിന്യം കലരുന്നത് സം ബന്ധിച്ച ശാസ്ത്രീയ വിവരം ഇതിലൂടെ ലഭിക്കും. ജനകീയ പങ്കാളിത്തത്തോടെ മാമ്പുഴ തീ