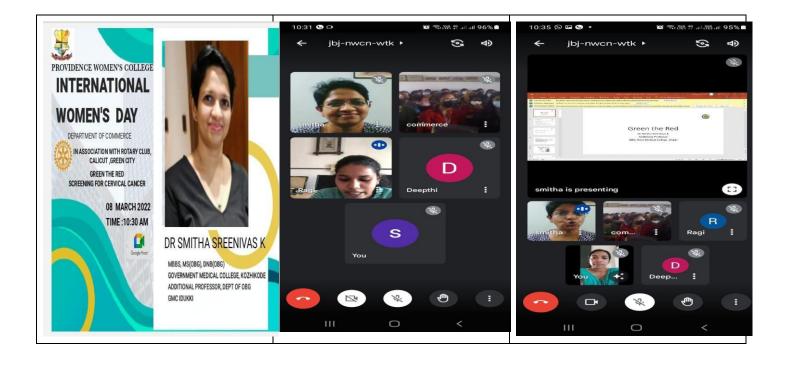

### **Gender Equality**

- Pride month celebration
- Women's day celebrations and spirited processions through the campus
- Awareness on being trans isn't a choice
- NSS unit participated in the program called 'Night walk for Women' organised by the Women and Child Welfare Department, Ministry of Kerala. The aim of the programme was to provide safety and confidence to women by enabling them mobility during night.