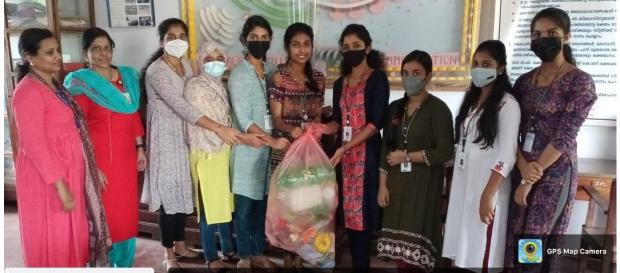

### **No Poverty**

- Collection of old clothes which are unfit and are good from the students and teachers and distribution to the needy
- Pain and Palliative care unit of the campus visited and provided new clothes to the needy at HIV Care Center Calicut.
- Conducted cake fest and 3 Rupees challenge to collect fund for the needy patients in the IPM Calicut
- Cordinated the sales of paper pens made by wheel chair patients to the students and teachers of the campus by pain and palliative care unit in the campus

കാൻസർ ദിനത്തോടനുബന്ധിച്ച് Providence women's college-ലെ Pain and palliative unit നടത്തിയ 3 Rupee ചലഞ്ചിൽ നിന്നും ശേഖരിച്ച പണം Institute of palliative medicine(IPM)-ലേക്ക് കൈമാറി. കൂടെ നിന്ന എല്ലാവർക്കും ഒരായിരം നന്ദി.

opain\_and\_palliative\_pwc