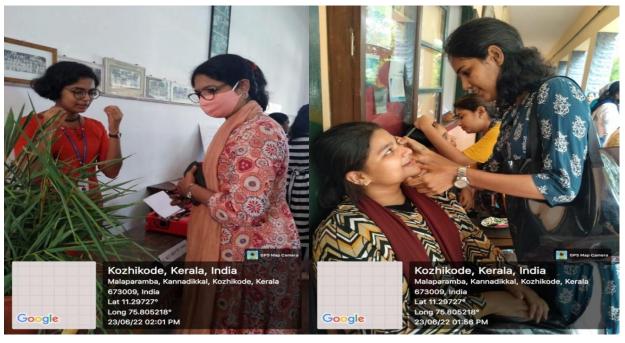

### Good health and well being

- Observation of drug abuse day and awareness programs
- Participated in the protest against alcohol organised by KERALA MADHYA NIRODHANA SAMITHI
- International Yoga day celebration by various departments
- Conducted blood donation camp and awareness on blood donation
- Kozhikode District Collectorate in Association with the Campuses of Kozhikode conducted the programme to eliminate the use of drugs in which providence Women's College became a part and actively participated.
- Active participation in 'Mental Health Awareness Session' conducted by Institute of Palliative Medicine.