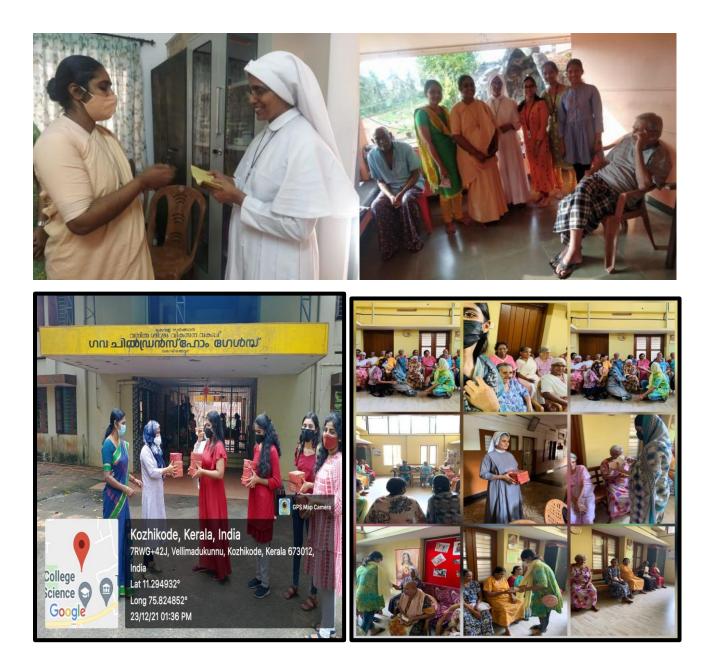

## **Sustainable Cities And Communities**

- Graden making at nearby schools
- IPM visit and involvement in various activities
- Tribal colony visit and survey
- Anganavady visit and renovation
- Inclusion of college in various working groups of LSGI in grama panchayath.

- River restoration and conservation in association with World water day
- Survey for conservation of water resources
- Initiated organic fish farming