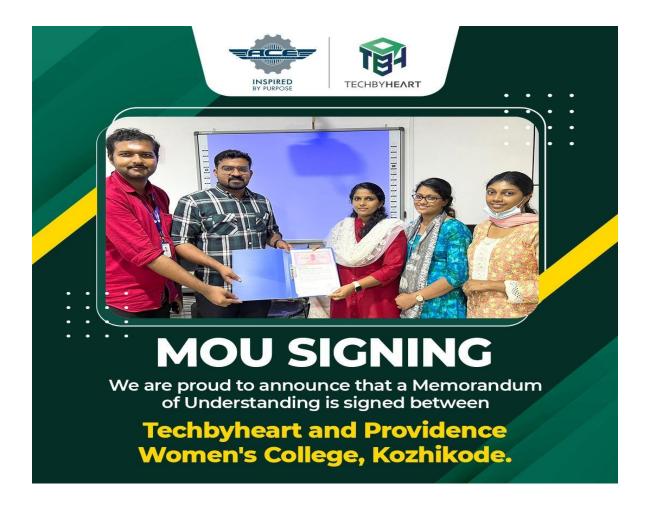

### **Partnerships for the goals**

- Faculties attended the Media Literacy Boot Camp organised by the Collegiate Education Department in continuation with the Kerala Government's ongoing programme Satyameva Jayate.
- Establishment of MoUs with different institutions.