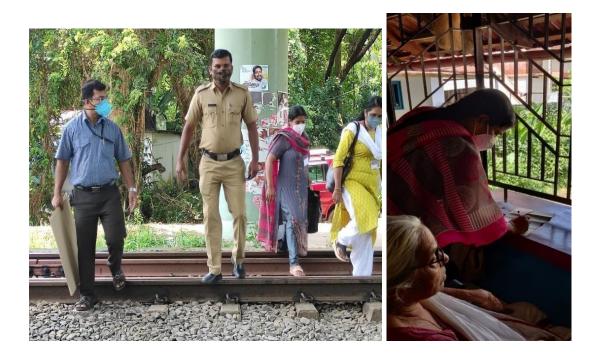

### Pandemic – Covid 19

- The staff and students assisted victims during Covid-19
- Faculty served as Sectorial Magistrates, Covid duties during Legislative/ Local body Election and Presiding officers
- Students were part of Rapid Rescue team and Sannadhasena
- Distribution of Masks and Sanitizers by Departments and mobile phones as study aids was done
- Staffs engaged in Covid duties assigned by the government agencies