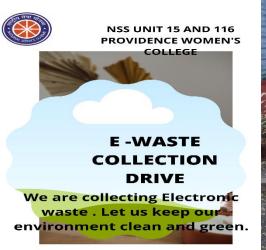

### **Climate Action**

- Hug a tree programe and seed distribution to spread awareness of the conservation of trees for reducing climate changes
- Initiated e-waste and plastic collection drive
- Planting the saplings with the pledge to support the green world and to contribute to the goal of environmental conservation.
- Initiated the campaign 'Can you hear the ECO' to create awareness about carbon neutrality among students
- Silent protest to save trees on the roadside
- Environment awareness rally and oath taking to spread the importance of nature protection

#### **CERTIFICATE OF APPRECIATION**

This is to certify that the NSS Units 15 & 116 of Providence Women's College headed by Programme Officers Dr. Prathibha P. and Dr. Vidya K.T has conducted an e waste drive and contributed the mass load to our NGO as part of the 'Save Environment Initiative of Providence Women's College.