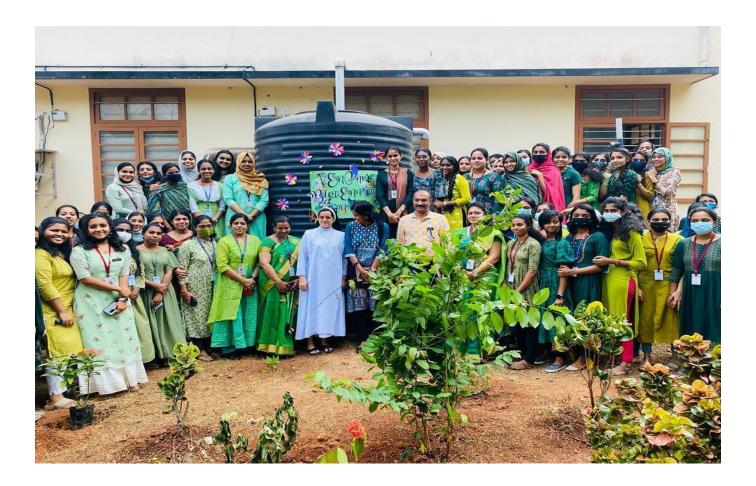

### **Climate Action**

- Hug a tree programe and seed distribution to spread awareness of the conservation of trees for reducing climate changes
- Initiated e-waste and plastic collection drive
- Planting the saplings with the pledge to support the green world and to contribute to the goal of environmental conservation.
- Initiated the campaign 'Can you hear the ECO' to create awareness about carbon neutrality among students
- Silent protest to save trees on the roadside
- Environment awareness rally and oath taking to spread the importance of nature protection

#### **CERTIFICATE OF APPRECIATION**

This is to certify that the NSS Units 15 & 116 of Providence Women's College headed by Programme Officers Dr. Prathibha P. and Dr. Vidya K.T has conducted an e waste drive and contributed the mass load to our NGO as part of the 'Save Environment Initiative of Providence Women's College.