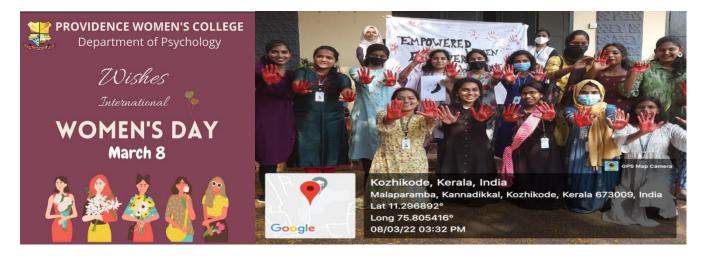

### **Gender Equality**

- Pride month celebration
- Women's day celebrations and spirited processions through the campus
- Awareness on being trans isn't a choice
- NSS unit participated in the program called 'Night walk for Women' organised by the Women and Child Welfare Department, Ministry of Kerala. The aim of the programme was to provide safety and confidence to women by enabling them mobility during night.