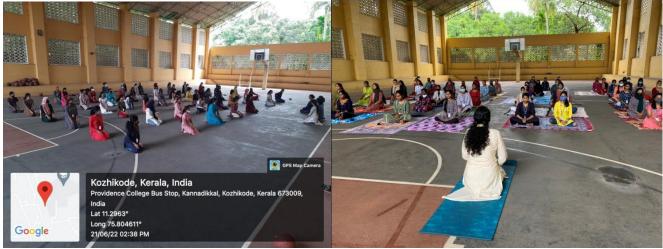

### Good health and well being

- Observation of drug abuse day and awareness programs
- Participated in the protest against alcohol organised by KERALA MADHYA NIRODHANA SAMITHI
- International Yoga day celebration by various departments
- Conducted blood donation camp and awareness on blood donation
- Kozhikode District Collectorate in Association with the Campuses of Kozhikode conducted the programme to eliminate the use of drugs in which providence Women's College became a part and actively participated.
- Active participation in 'Mental Health Awareness Session' conducted by Institute of Palliative Medicine.