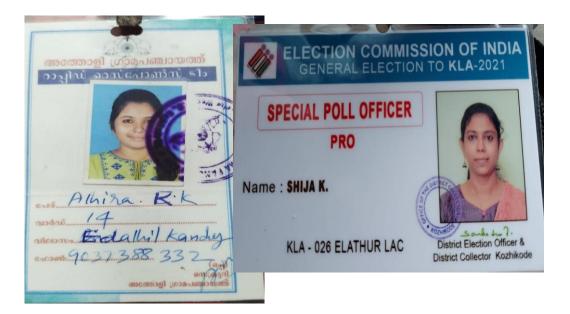

### Pandemic – Covid 19

- The staff and students assisted victims during Covid-19
- Faculty served as Sectorial Magistrates, Covid duties during Legislative/ Local body Election and Presiding officers
- Students were part of Rapid Rescue team and Sannadhasena
- Distribution of Masks and Sanitizers by Departments and mobile phones as study aids was done
- Staffs engaged in Covid duties assigned by the government agencies