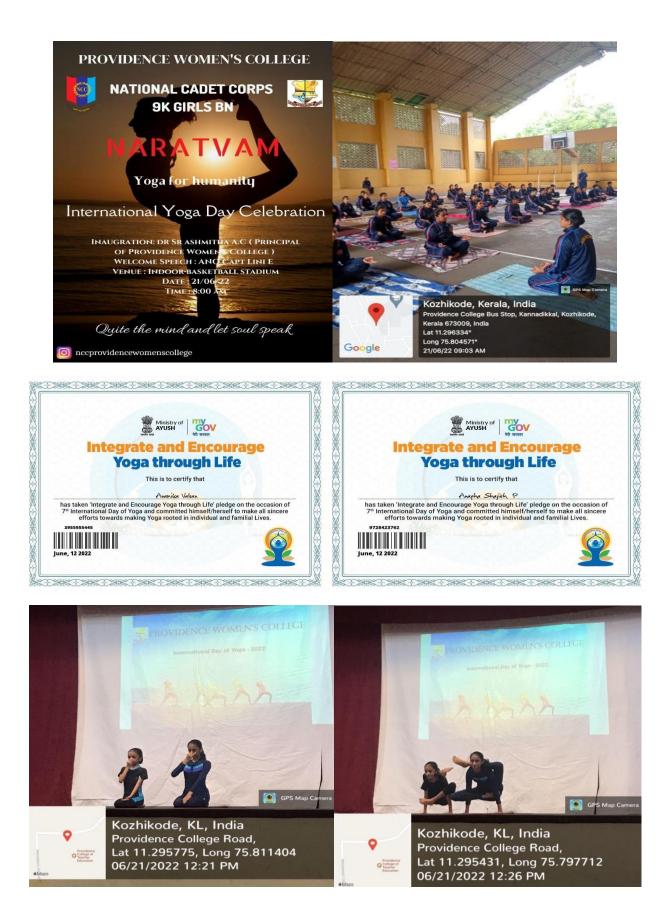

### Good health and well being

- Observation of drug abuse day and awareness programs
- Participated in the protest against alcohol organised by KERALA MADHYA NIRODHANA SAMITHI
- International Yoga day celebration by various departments
- Conducted blood donation camp and awareness on blood donation
- Kozhikode District Collectorate in Association with the Campuses of Kozhikode conducted the programme to eliminate the use of drugs in which providence Women's College became a part and actively participated.
- Active participation in 'Mental Health Awareness Session' conducted by Institute of Palliative Medicine.