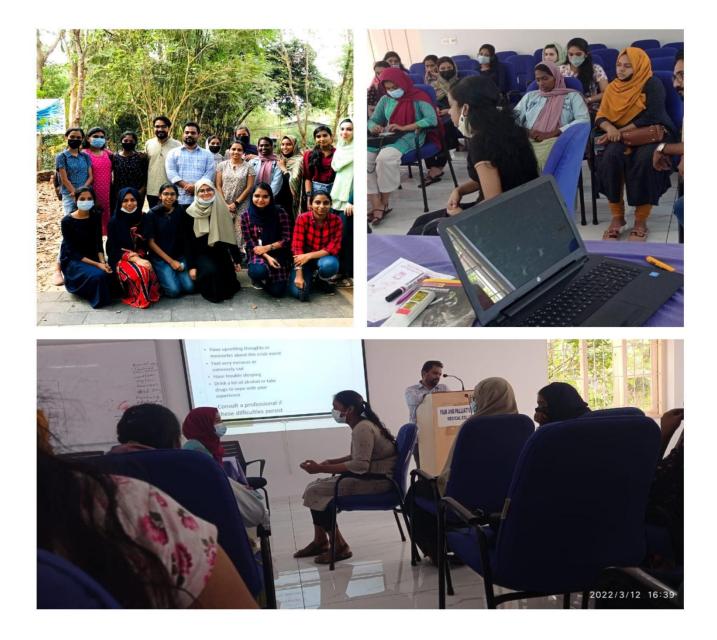

### Good health and well being

- Observation of drug abuse day and awareness programs
- Participated in the protest against alcohol organised by KERALA MADHYA NIRODHANA SAMITHI
- International Yoga day celebration by various departments
- Conducted blood donation camp and awareness on blood donation
- Kozhikode District Collectorate in Association with the Campuses of Kozhikode conducted the programme to eliminate the use of drugs in which providence Women's College became a part and actively participated.
- Active participation in 'Mental Health Awareness Session' conducted by Institute of Palliative Medicine.