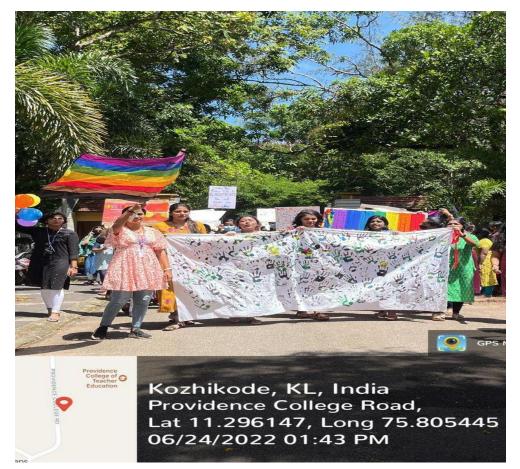

### **Gender Equality**

- Pride month celebration
- Women's day celebrations and spirited processions through the campus
- Awareness on being trans isn't a choice
- NSS unit participated in the program called 'Night walk for Women' organised by the Women and Child Welfare Department, Ministry of Kerala. The aim of the programme was to provide safety and confidence to women by enabling them mobility during night.