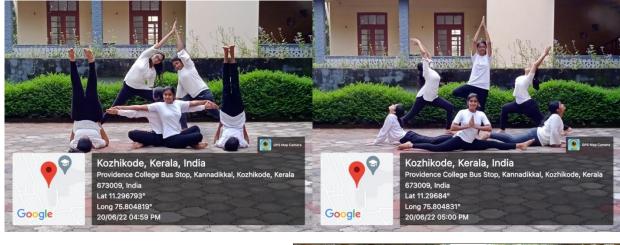

### Good health and well being

- Observation of drug abuse day and awareness programs
- Participated in the protest against alcohol organised by KERALA MADHYA NIRODHANA SAMITHI
- International Yoga day celebration by various departments
- Conducted blood donation camp and awareness on blood donation
- Kozhikode District Collectorate in Association with the Campuses of Kozhikode conducted the programme to eliminate the use of drugs in which providence Women's College became a part and actively participated.
- Active participation in 'Mental Health Awareness Session' conducted by Institute of Palliative Medicine.