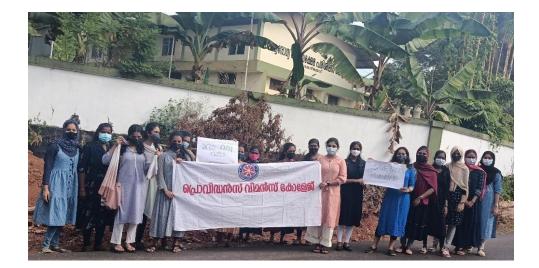

### Good health and well being

- Observation of drug abuse day and awareness programs
- Participated in the protest against alcohol organised by KERALA MADHYA NIRODHANA SAMITHI
- International Yoga day celebration by various departments
- Conducted blood donation camp and awareness on blood donation
- Kozhikode District Collectorate in Association with the Campuses of Kozhikode conducted the programme to eliminate the use of drugs in which providence Women's College became a part and actively participated.
- Active participation in 'Mental Health Awareness Session' conducted by Institute of Palliative Medicine.