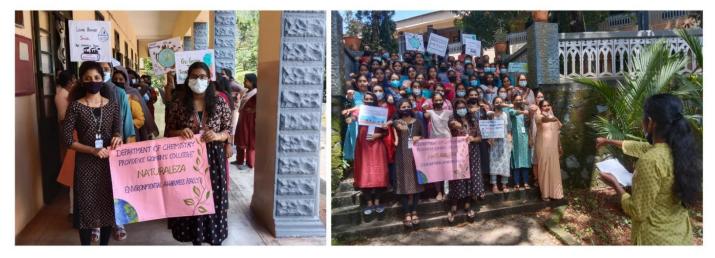

### **Climate Action**

- Hug a tree programe and seed distribution to spread awareness of the conservation of trees for reducing climate changes
- Initiated e-waste and plastic collection drive
- Planting the saplings with the pledge to support the green world and to contribute to the goal of environmental conservation.
- Initiated the campaign 'Can you hear the ECO' to create awareness about carbon neutrality among students
- Silent protest to save trees on the roadside
- Environment awareness rally and oath taking to spread the importance of nature protection