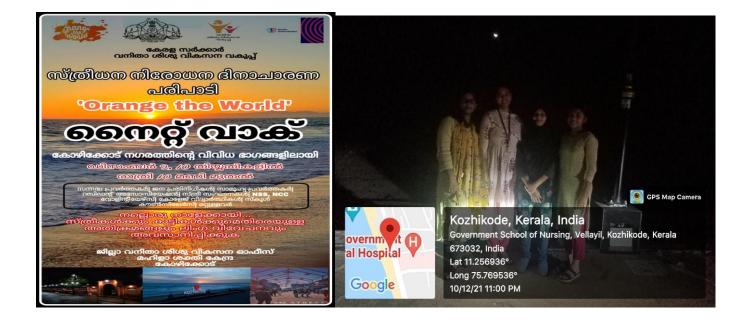

### **Gender Equality**

- Pride month celebration
- Women's day celebrations and spirited processions through the campus
- Awareness on being trans isn't a choice
- NSS unit participated in the program called 'Night walk for Women' organised by the Women and Child Welfare Department, Ministry of Kerala. The aim of the programme was to provide safety and confidence to women by enabling them mobility during night.