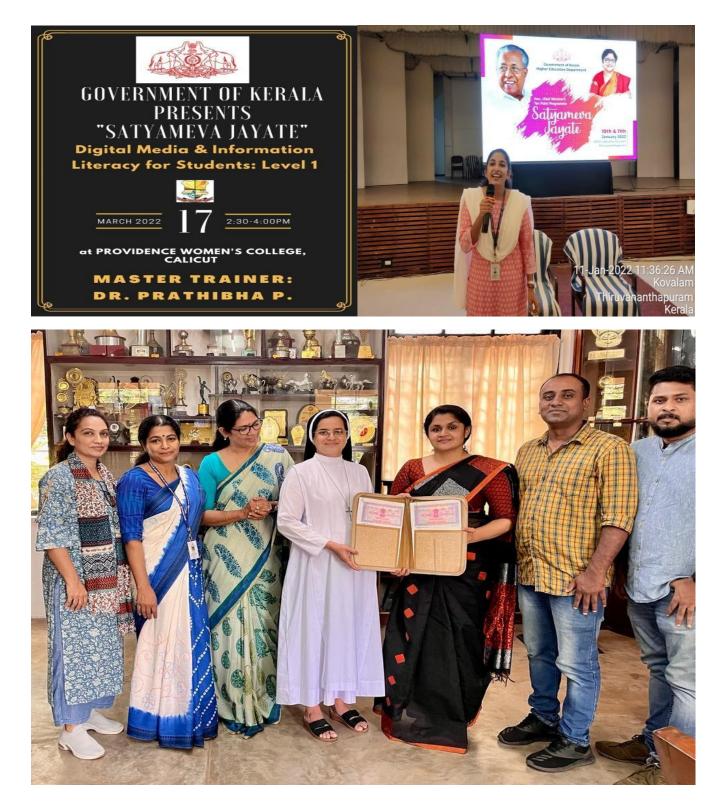

### **Partnerships for the goals**

- Faculties attended the Media Literacy Boot Camp organised by the Collegiate Education Department in continuation with the Kerala Government's ongoing programme Satyameva Jayate.
- Establishment of MoUs with different institutions.