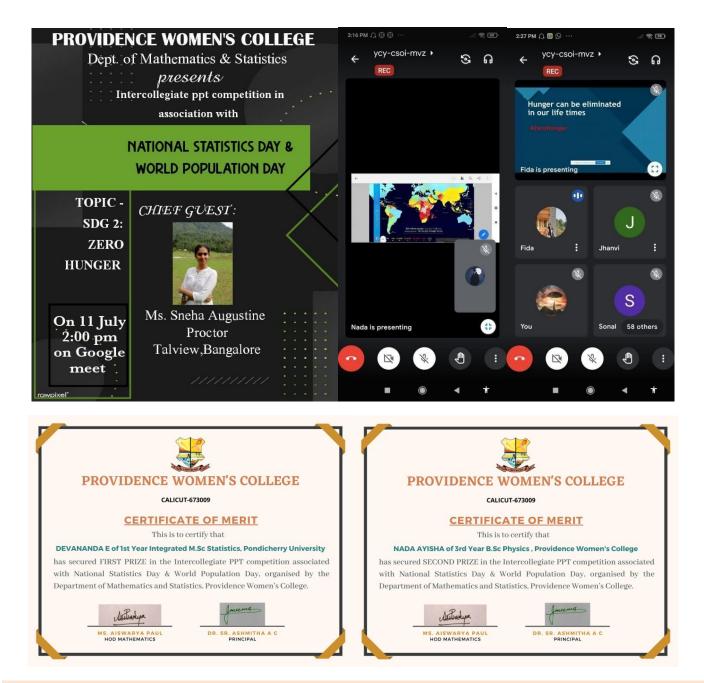

### Zero Hunger

- Miss-a-meal program, wherein each member on campus, misses a meal, before celebrating festivals, and shares the proceeds for sharing a meal with the lesser privileged
- Distribution of cakes at Mayo home and juvenile home
- Intercollegiate ppt competition on 'Zero hunger' and certificate distribution to the winners