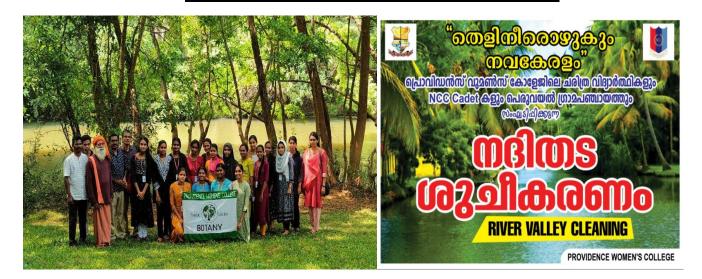

- River restoration and conservation in association with World water day
- Survey for conservation of water resources
- Initiated organic fish farming

### Kerala River Conservation Society Providence women's college National Cadet Corps 9(K) Girl's Battalion World Environment

Day June 05 2022 @ Punoor river Side Punoor river cleaning on behalf of world Environment day