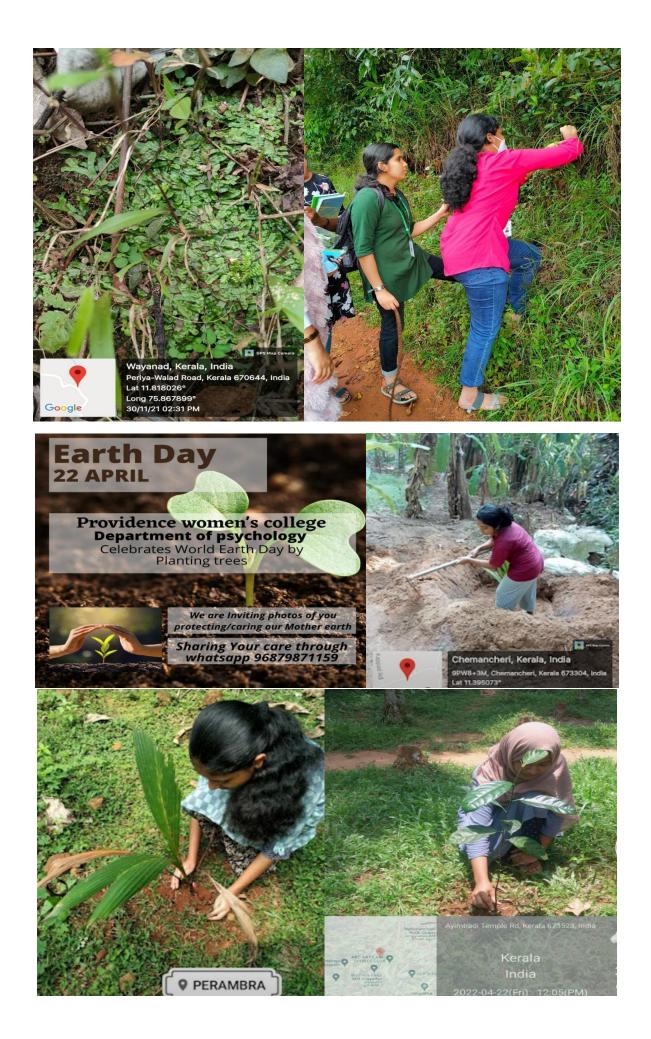

### Life on Land

- Nature camp
- Biodiversity studies of lower group plants and collection
- World earth day celebration by planting trees
- Inauguration of Verona-butterfly garden. Poster exhibition on life cycle of butterflies & different kinds of butterflies of kerala was displayed.