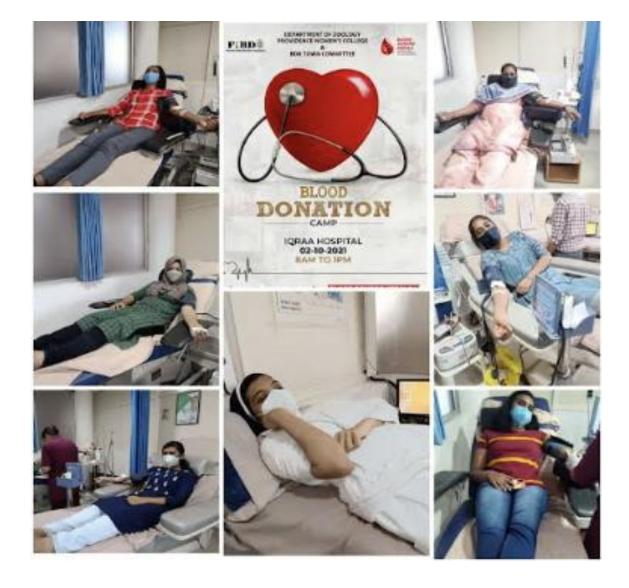

### Good health and well being

- Observation of drug abuse day and awareness programs
- Participated in the protest against alcohol organised by KERALA MADHYA NIRODHANA SAMITHI
- International Yoga day celebration by various departments
- Conducted blood donation camp and awareness on blood donation
- Kozhikode District Collectorate in Association with the Campuses of Kozhikode conducted the programme to eliminate the use of drugs in which providence Women's College became a part and actively participated.
- Active participation in 'Mental Health Awareness Session' conducted by Institute of Palliative Medicine.