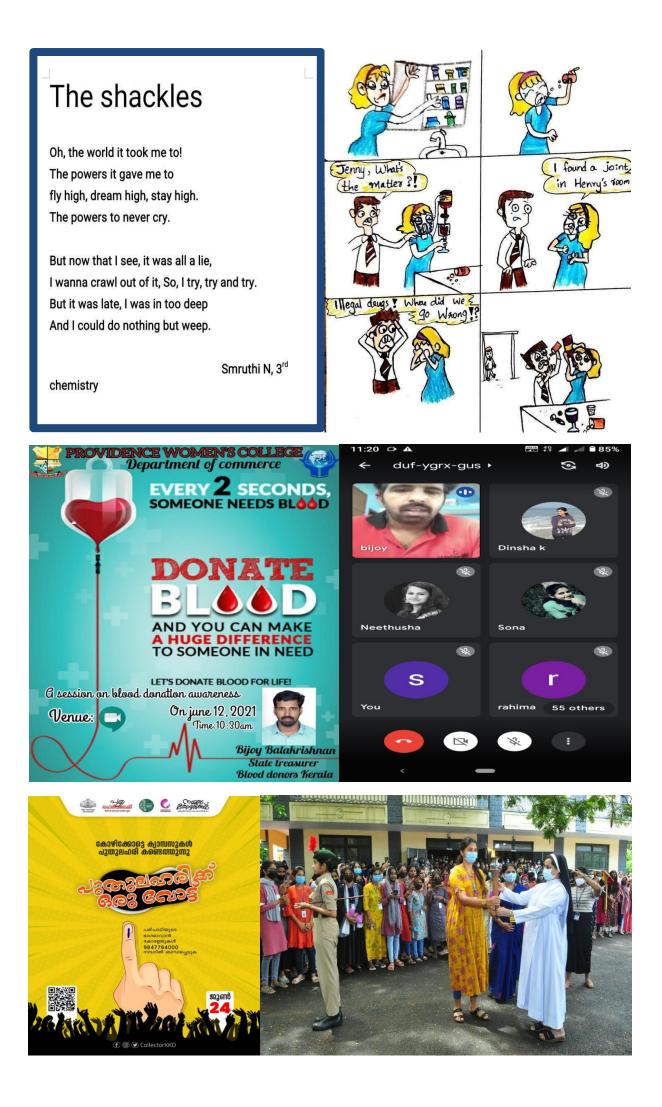

### Good health and well being

- Observation of drug abuse day and awareness programs
- Participated in the protest against alcohol organised by KERALA MADHYA NIRODHANA SAMITHI
- International Yoga day celebration by various departments
- Conducted blood donation camp and awareness on blood donation
- Kozhikode District Collectorate in Association with the Campuses of Kozhikode conducted the programme to eliminate the use of drugs in which providence Women's College became a part and actively participated.
- Active participation in 'Mental Health Awareness Session' conducted by Institute of Palliative Medicine.