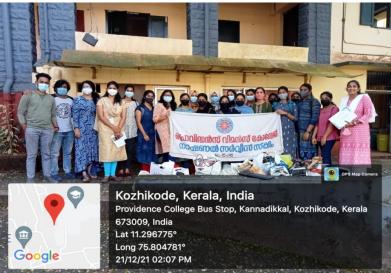

### **Climate Action**

- Hug a tree programe and seed distribution to spread awareness of the conservation of trees for reducing climate changes
- Initiated e-waste and plastic collection drive
- Planting the saplings with the pledge to support the green world and to contribute to the goal of environmental conservation.
- Initiated the campaign 'Can you hear the ECO' to create awareness about carbon neutrality among students
- Silent protest to save trees on the roadside
- Environment awareness rally and oath taking to spread the importance of nature protection

#### **CERTIFICATE OF APPRECIATION**

This is to certify that the NSS Units 15 & 116 of Providence Women's College headed by Programme Officers Dr. Prathibha P. and Dr. Vidya K.T has conducted an e waste drive and contributed the mass load to our NGO as part of the 'Save Environment Initiative of Providence Women's College.