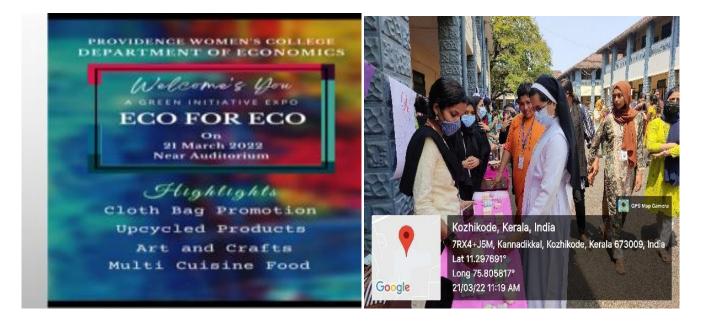

### **Responsible Consumption and Production**

- Art competition is to encourage students to use eco-friendly products and to protect nature
- Making of paper bags and notepads and distribution among the campus
- Hands on training to paper bag making for students in the nearby schools
- Exhibition and Sale of upcycled products
- Vertical garden making at different premises of nearby schools

### **Climate Action**

- Hug a tree programe and seed distribution to spread awareness of the conservation of trees for reducing climate changes
- Initiated e-waste and plastic collection drive
- Planting the saplings with the pledge to support the green world and to contribute to the goal of environmental conservation.
- Initiated the campaign 'Can you hear the ECO' to create awareness about carbon neutrality among students
- Silent protest to save trees on the roadside
- Environment awareness rally and oath taking to spread the importance of nature protection