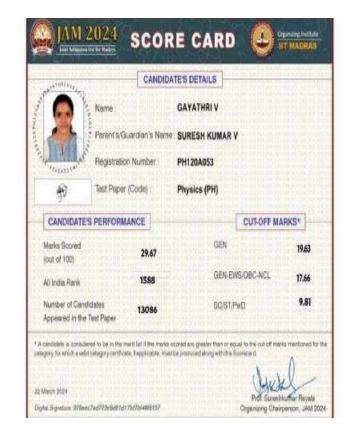

## The measures taken by the the institution to assess learning levels of the students

| SL. NO. | CONTENT                                                          |
|---------|------------------------------------------------------------------|
| 1       | ENTRY LEVEL TEST                                                 |
| 2       | CLASSIFICATION OF STUDENTS BASED ON LEARNING<br>LEVEL            |
| 3       | ENRICHMENT PROGRAMS FOR ADVANCED LEARNERS                        |
| 4       | TRAINING/ COACHING FOR ADVANCED LEARNERS                         |
| 5       | INTERACTION WITH INDUSTRY EXPERTS                                |
| 6       | INSTITUTIONAL VISIT                                              |
| 7       | ONLINE COURSES/ INTERNSHIPS                                      |
| 8       | ADVANCED LEARNERS - PARTICIPATION IN<br>INTERNATIONAL CONFERENCE |
| 9       | RESEARCH PUBLICATION BY STUDENTS                                 |
| 10      | IIT JAM (2024) QUALIFIERS                                        |
| 11      | ONLINE COURSES/ INTERNSHIPS                                      |
| 12      | PEER TUTORING                                                    |
| 13      | MENTORING                                                        |
| 14      | FLEXIBLE GROUPING                                                |
| 15      | REMEDIAL SUPPORT                                                 |