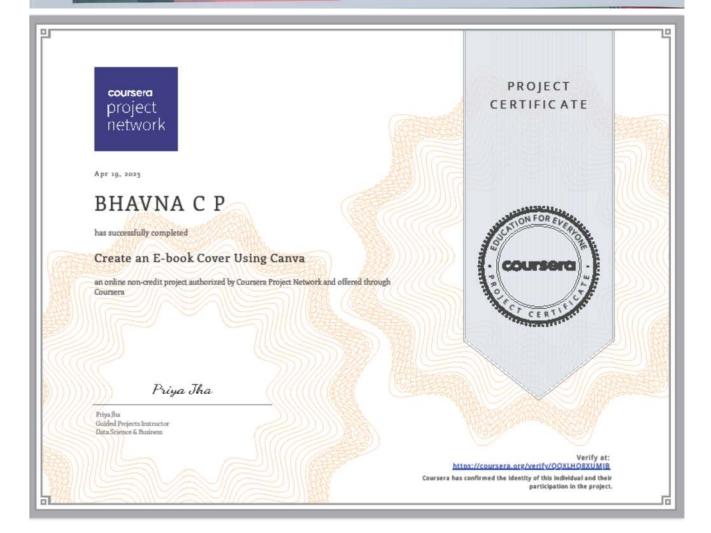

## The measures taken by the the institution to assess learning levels of the students

| SL. NO. | CONTENT                                                          |
|---------|------------------------------------------------------------------|
| 1       | ENTRY LEVEL TEST                                                 |
| 2       | CLASSIFICATION OF STUDENTS BASED ON LEARNING<br>LEVEL            |
| 3       | ENRICHMENT PROGRAMS FOR ADVANCED LEARNERS                        |
| 4       | TRAINING/ COACHING FOR ADVANCED LEARNERS                         |
| 5       | INTERACTION WITH INDUSTRY EXPERTS                                |
| 6       | INSTITUTIONAL VISIT                                              |
| 7       | ONLINE COURSES/ INTERNSHIPS                                      |
| 8       | ADVANCED LEARNERS - PARTICIPATION IN<br>INTERNATIONAL CONFERENCE |
| 9       | RESEARCH PUBLICATION BY STUDENTS                                 |
| 10      | IIT JAM (2024) QUALIFIERS                                        |
| 11      | ONLINE COURSES/ INTERNSHIPS                                      |
| 12      | PEER TUTORING                                                    |
| 13      | MENTORING                                                        |
| 14      | FLEXIBLE GROUPING                                                |
| 15      | REMEDIAL SUPPORT                                                 |