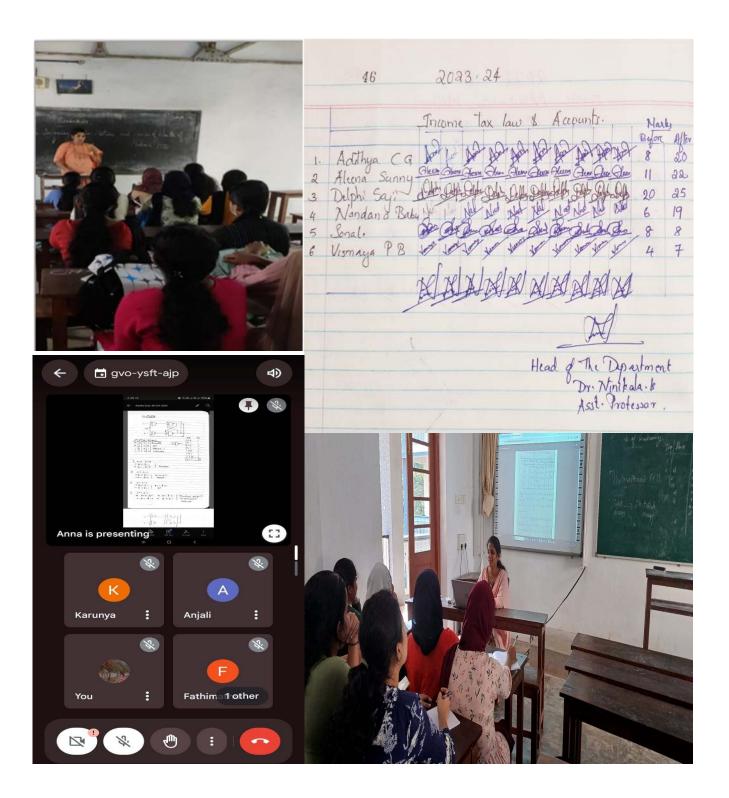

2.2.1 - The institution assesses the learning levels of the students and organizes special Programmes for advanced learners and slow learners

2023-24

## The measures taken by the the institution to assess learning levels of the students

| SL. NO. | CONTENT                                                          |
|---------|------------------------------------------------------------------|
| 1       | ENTRY LEVEL TEST                                                 |
| 2       | CLASSIFICATION OF STUDENTS BASED ON LEARNING<br>LEVEL            |
| 3       | ENRICHMENT PROGRAMS FOR ADVANCED LEARNERS                        |
| 4       | TRAINING/ COACHING FOR ADVANCED LEARNERS                         |
| 5       | INTERACTION WITH INDUSTRY EXPERTS                                |
| 6       | INSTITUTIONAL VISIT                                              |
| 7       | ONLINE COURSES/ INTERNSHIPS                                      |
| 8       | ADVANCED LEARNERS - PARTICIPATION IN<br>INTERNATIONAL CONFERENCE |
| 9       | RESEARCH PUBLICATION BY STUDENTS                                 |
| 10      | IIT JAM (2024) QUALIFIERS                                        |
| 11      | ONLINE COURSES/ INTERNSHIPS                                      |
| 12      | PEER TUTORING                                                    |
| 13      | MENTORING                                                        |
| 14      | FLEXIBLE GROUPING                                                |
| 15      | REMEDIAL SUPPORT                                                 |