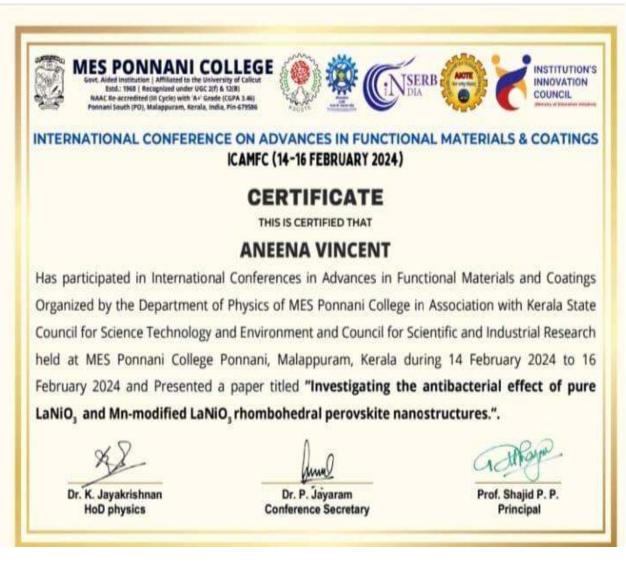

2.2.1 - The institution assesses the learning levels of the students and organizes special Programmes for advanced learners and slow learners

2023-24

## The measures taken by the the institution to assess learning levels of the students

| SL. NO. | CONTENT                                                          |
|---------|------------------------------------------------------------------|
| 1       | ENTRY LEVEL TEST                                                 |
| 2       | CLASSIFICATION OF STUDENTS BASED ON LEARNING<br>LEVEL            |
| 3       | ENRICHMENT PROGRAMS FOR ADVANCED LEARNERS                        |
| 4       | TRAINING/ COACHING FOR ADVANCED LEARNERS                         |
| 5       | INTERACTION WITH INDUSTRY EXPERTS                                |
| 6       | INSTITUTIONAL VISIT                                              |
| 7       | ONLINE COURSES/ INTERNSHIPS                                      |
| 8       | ADVANCED LEARNERS - PARTICIPATION IN<br>INTERNATIONAL CONFERENCE |
| 9       | RESEARCH PUBLICATION BY STUDENTS                                 |
| 10      | IIT JAM (2024) QUALIFIERS                                        |
| 11      | ONLINE COURSES/ INTERNSHIPS                                      |
| 12      | PEER TUTORING                                                    |
| 13      | MENTORING                                                        |
| 14      | FLEXIBLE GROUPING                                                |
| 15      | REMEDIAL SUPPORT                                                 |