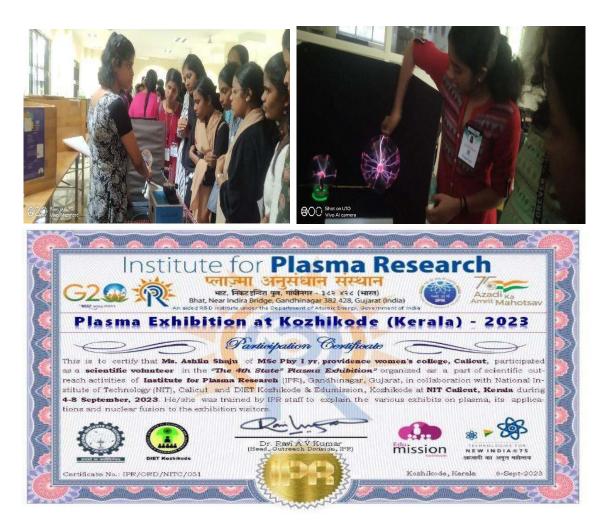

## The measures taken by the the institution to assess learning levels of the students

| SL. NO. | CONTENT                                                          |
|---------|------------------------------------------------------------------|
| 1       | ENTRY LEVEL TEST                                                 |
| 2       | CLASSIFICATION OF STUDENTS BASED ON LEARNING<br>LEVEL            |
| 3       | ENRICHMENT PROGRAMS FOR ADVANCED LEARNERS                        |
| 4       | TRAINING/ COACHING FOR ADVANCED LEARNERS                         |
| 5       | INTERACTION WITH INDUSTRY EXPERTS                                |
| 6       | INSTITUTIONAL VISIT                                              |
| 7       | ONLINE COURSES/ INTERNSHIPS                                      |
| 8       | ADVANCED LEARNERS - PARTICIPATION IN<br>INTERNATIONAL CONFERENCE |
| 9       | RESEARCH PUBLICATION BY STUDENTS                                 |
| 10      | IIT JAM (2024) QUALIFIERS                                        |
| 11      | ONLINE COURSES/ INTERNSHIPS                                      |
| 12      | PEER TUTORING                                                    |
| 13      | MENTORING                                                        |
| 14      | FLEXIBLE GROUPING                                                |
| 15      | REMEDIAL SUPPORT                                                 |