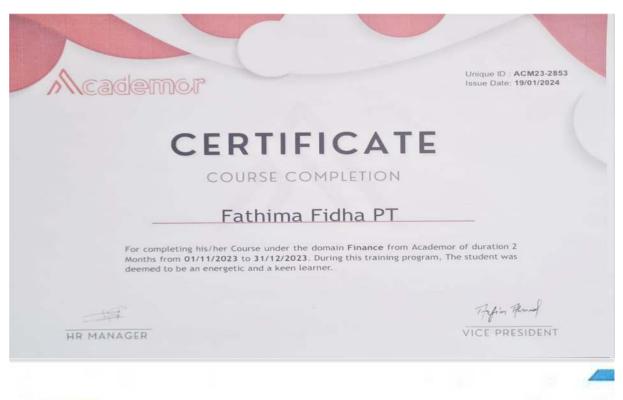

## The measures taken by the the institution to assess learning levels of the students

| SL. NO. | CONTENT                                                          |
|---------|------------------------------------------------------------------|
| 1       | ENTRY LEVEL TEST                                                 |
| 2       | CLASSIFICATION OF STUDENTS BASED ON LEARNING<br>LEVEL            |
| 3       | ENRICHMENT PROGRAMS FOR ADVANCED LEARNERS                        |
| 4       | TRAINING/ COACHING FOR ADVANCED LEARNERS                         |
| 5       | INTERACTION WITH INDUSTRY EXPERTS                                |
| 6       | INSTITUTIONAL VISIT                                              |
| 7       | ONLINE COURSES/ INTERNSHIPS                                      |
| 8       | ADVANCED LEARNERS - PARTICIPATION IN<br>INTERNATIONAL CONFERENCE |
| 9       | RESEARCH PUBLICATION BY STUDENTS                                 |
| 10      | IIT JAM (2024) QUALIFIERS                                        |
| 11      | ONLINE COURSES/ INTERNSHIPS                                      |
| 12      | PEER TUTORING                                                    |
| 13      | MENTORING                                                        |
| 14      | FLEXIBLE GROUPING                                                |
| 15      | REMEDIAL SUPPORT                                                 |