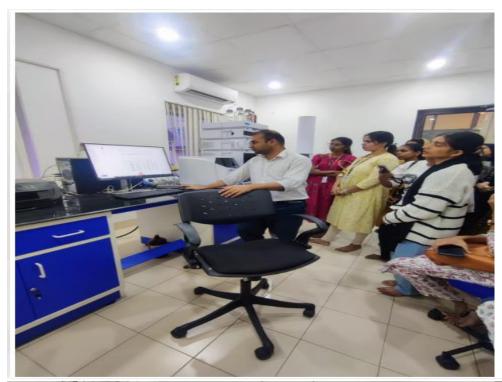

Experts from Arya Vaidya Sala, Kottakkal, demonstrated key molecular biology techniques such as PCR (Polymerase Chain Reaction), gene expression analysis, and protein analysis through detailed practical demonstrations and lab sessions. Participants gained both fundamental and advanced skills in emerging technologies relevant to plant science research.

The workshop also covered DNA sequencing, PCR techniques, and the applications of biotechnology and molecular biology in plant science and Ayurvedic research. Additionally, computational tools for analyzing biological data were featured, including genome sequencing, gene annotation, and phylogenetic analysis. Participants engaged in hands-on exercises using bioinformatics software, enhancing their practical knowledge in data analysis.