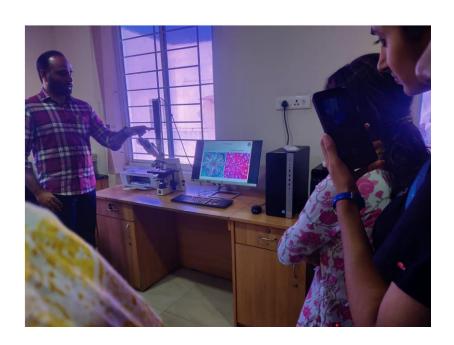

Experts from Arya Vaidya Sala, Kottakkal, demonstrated key molecular biology techniques such as PCR (Polymerase Chain Reaction), gene expression analysis, and protein analysis through detailed practical demonstrations and lab sessions. Participants gained both fundamental and advanced skills in emerging technologies relevant to plant science research.

The workshop also covered DNA sequencing, PCR techniques, and the applications of biotechnology and molecular biology in plant science and Ayurvedic research. Additionally, computational tools for analyzing biological data were featured, including genome sequencing, gene annotation, and phylogenetic analysis. Participants engaged in hands-on exercises using bioinformatics software, enhancing their practical knowledge in data analysis.