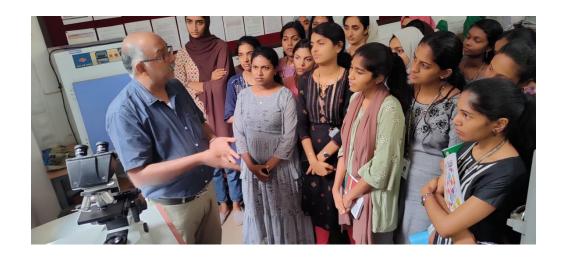

As part of the DBT Star College Scheme initiative, a one-day training session on **Microscopy and Imaging Technique** was organized on 1 March 2024. The programme was demonstrated by the technical staff of Olymus dealers. This session aimed to enhance the technical competencies of undergraduate students and the staff in the field of microscopy and imaging and equipping them with practical skills necessary for research and academic pursuits. Also the training session was designed to achieve the following objectives:

The session provided hands-on experience with various microscopic methods, principles, sample preparation and advanced imaging techniques. Students and staff learned to operate microscopes effectively and analyze images, enhancing their skills in visualizing and documenting biological specimens for research purposes.