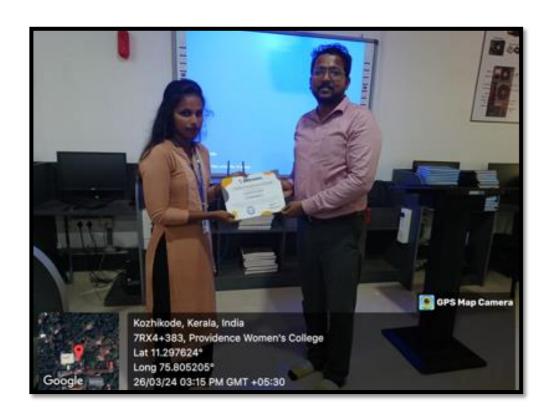

## **REPORT**

Under the DBT Star College Scheme Department of Computer Science of Providence Women's College hosted a one-day workshop on 'UI/UX' on the 26<sup>th</sup> of March 2024 in association with Softroniics, Calicut. The resource person was Mr. Manikandan P, CEO - of Softrioniics. Around 40 students participated in this workshop. Students were introduced to the interface of Adobe XD Software which was followed by the presentation regarding UI design. Knowledge of Wireframing, Prototyping, and Information Architecture was given to students.