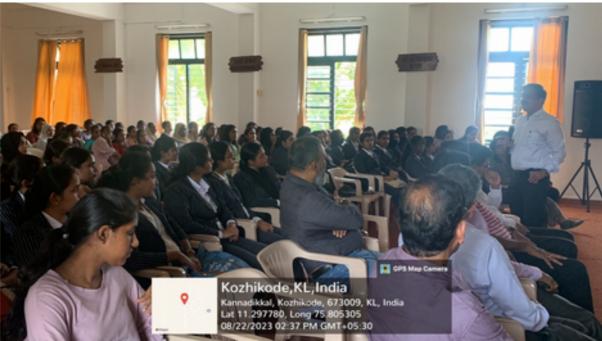

## **REPORT**

The Department of Business Administration hosted the "Meet the Manager" session on the topic "REEL & REAL," along with the Association Inauguration and the renewal of the CMA Student Chapter. Advocate Dinesh A. served as the resource person, providing valuable insights. Students participated with enthusiasm, engaging actively and responding positively throughout the event.