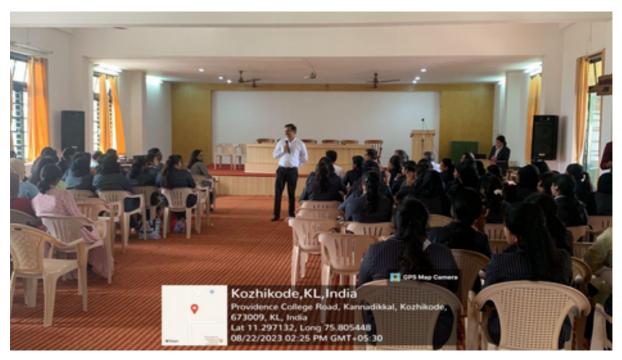

## **REPORT**

The Department of Business Administration hosted the "Meet the Manager" session on the topic "REEL & REAL," along with the Association Inauguration and the renewal of the CMA Student Chapter. Advocate Dinesh A. served as the resource person, providing valuable insights. Students participated with enthusiasm, engaging actively and responding positively throughout the event.