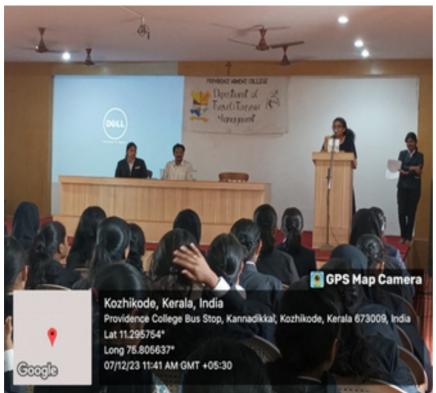

## RECENT TRENDS IN AVIATION INDUSTRY

Department of Travel and Tourism Management organised a talk on Recent Trends in Aviation Industry. The session was handled by Mr.Sandeep Kumar T K (Principal, Vision School of Aviation). It was very much informative to the students and well structured.