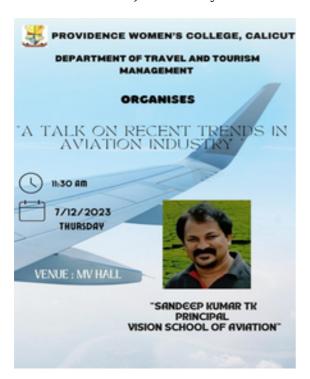

## RECENT TRENDS IN AVIATION INDUSTRY

Department of Travel and Tourism Management organised a talk on Recent Trends in Aviation Industry. The session was handled by Mr.Sandeep Kumar T K (Principal, Vision School of Aviation). It was very much informative to the students and well structured.