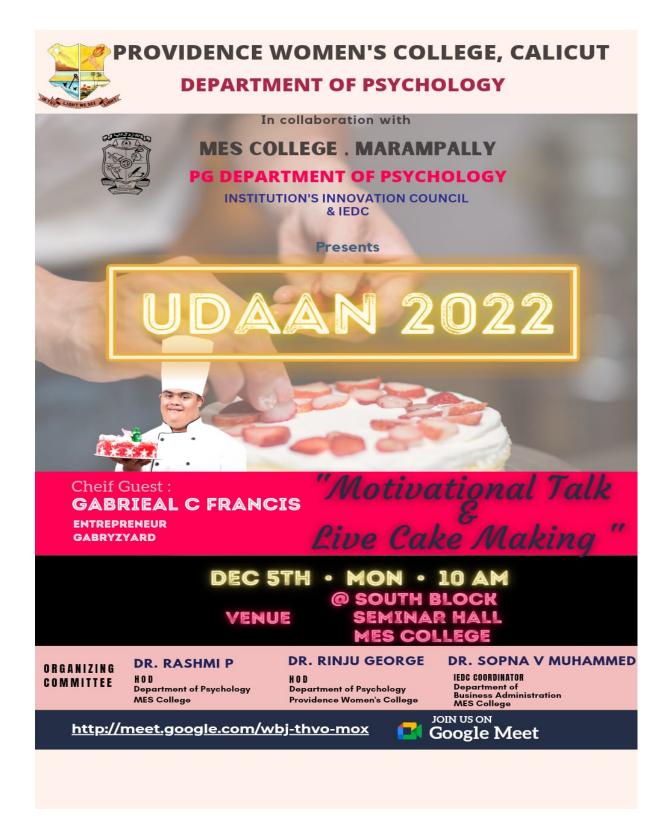

# PROOF OF ACTIVITY UNDER MOU

### MOU activity with MES COLLEGE, Marampally

#### **REPORT**

The dapertment of Psychology, Providence Women's College, Calicut signed a three year MOU with MES college, Marampally. So on behalf of this MOU we collaborately organized a program named UDAAN on 5<sup>th</sup> December 2022. The program was in a hybrid mode. The main attraction of the program is that a motivational talk and live cake making session by a child with Down syndrome. The session was so interesting and lively. These kinds of program will also help to spread mental health literacy among public.