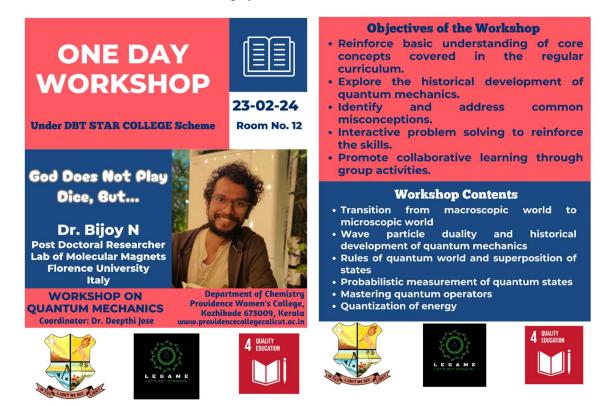

duate students of chemistry at Providence Women's College, Calicut on 23<sup>rd</sup> February under DBT STAR college scheme. The workshop provided participants with a deeper understanding of the transition from the macroscopic to the microscopic world. The sessions began with an exploration of wave-particle duality, connecting classical ideas with quantum principles and discussing the historical milestones that led to the development of quantum mechanics. This was followed by an introduction to the rules governing the quantum world, including the concept of superposition of states. Participants learned how quantum states differ fundamentally from classical states and explored the probabilistic nature of quantum measurements, which challenges deterministic views from traditional physics.



In addition, the workshop introduced participants to quantum operators and the concept of quantized energy levels, which are essential for mastering more advanced topics in quantum mechanics. Through interactive problem-solving exercises, students practiced applying quantum operators and calculating energy quantization in various systems, which deepened their understanding of these core concepts.



Overall, the workshop not only reinforced participants' understanding of foundational principles but also provided insights into the unique behaviors of quantum systems, fostering critical thinking and curiosity about the quantum realm. Interactive exercises allowed students to apply quantum mechanics principles effectively. Group work helped students learn from each other, enhancing their co