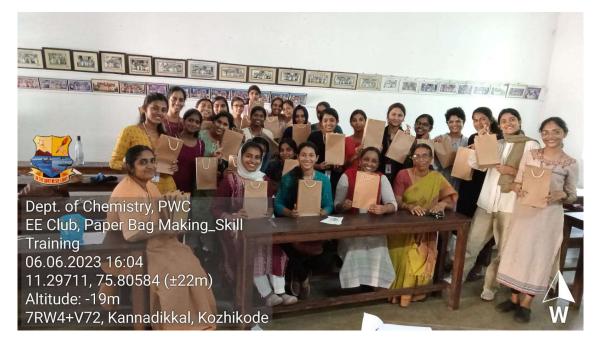

The Energy and Environment Club of the Department of Chemistry is dedicated to promoting sustainable practices and reducing environmental impact. The club organised a paper bag making workshop to raise awareness about the harmful effects of plastic bags and encourage the use of eco-friendly alternatives. A step-by-step demonstration was conducted to showcase the simple process of creating paper bags using readily available materials like brown paper, glue, and string. Participants were provided with necessary materials to create their own paper bags and all of them successfully made one. The workshop was conducted on 06-06-2023 for second year B.Sc. Chemistry students and on 18-01-2024 for first year B.Sc. Chemistry students. The brochures, photographs and attendance are attached.









2023 JUNE Jane 6/ 2023-3.15 \$ ENVIRONMENT AWARENESS PROGRAMME- 64 PAPER BAG MAKING-SKILL DEVELOPMENT 4.15pm CLASS & YEAR NAME. SIGNATURE Tind cheomstay Breha K. K. 1. Nandana · K 2. 11 Vinayn . S. Ulmod 3. 11 Nan Aiswasya.T A. H Agathe Sallsyan 5. 11 Diyo.R. 6. 11 Anjuom teuruza 7 11 AKSHARA .P. 8 tre 11 How thya karshnan 9 17 ----Nayana.p. chandran 10 all is 11 Nardana B 11 Nardano , 17 Anjalia Peler 12. Appline 11 Safueja k 13 17 Pranaya Syaml al 14. 4 Fathima Shigin 15 11 Apsila Naszin 16 11 Anathi Rajesh K.P 17 D Limsa V.S 18. 22 Isha Ferbin KM 19 17 Nandana K 20 11 Alexha O 11 21 Shahala A.K 22. V 23. Chandana.c 21 Sr. ASHA THOMAS Assistant Professor & Head Dept. of Chemistry Providence Women's College Calicut-9





# DEPARTMENT OF CHEMISTRY PROVIDENCE WOMEN'S COLLEGE

## SKILL DE