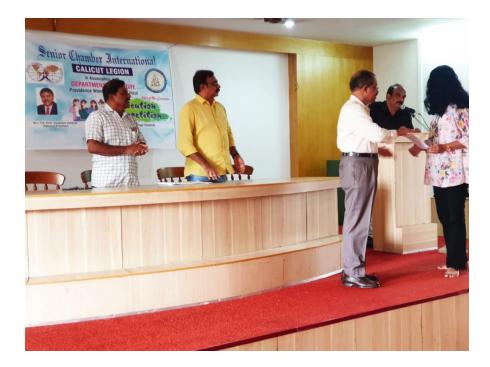

rgen           |
| 60    | Revathi                                                                                                        | v                     | I delight        |
| .7.   | shadiya k.c                                                                                                    | 25.4                  | · Alegar         |

31 Signah cl gl.NO Ind History -Ardra s 62. Nimi & IDC psychology Namiatha Kishor.TK 1st year physics Nisni fr. 2Atom 63. 64. Gopika Ajith III ad Mathematics 15. Revathi N Nambian 3nd 500 66 . 2" Mathematics Bradha Rose \$7. Fathima Zohra IIt Economics of 68: SALK K SELVARA IPP 69. Sur- Dr. Verun grepal Prevident Cit legim Te. SOR PF DR. PARKES an. M. & Nation the Arm SNA Housand Hoya H.P. ALD SSCI H. 72. Dr. Laina P. Dept. of Unitary, Plus 73.



HITAG WALK

34 Heilage Walk at Calient for the Students of the Department of History held on 06th January 2024. Jean was led by Dr. Ajnal Mucen M. A. Associate Professor and Itead of the dept of History MAMO college, Mukkom.

## PROVIDENCE WOMEN'S COLLEGE Department of History

## Presents Heritage Walk at Calicut

With



Dr.Ajmal Mueen MA Associate professor &HOD Dept of History, MAMO, Mukkom



9.00 AM

Participanta Class 3rd History 1. Ranna NK 2. Faisana 3. Safna MI 4. Ruksana PM 5. Steelakshmi K 6. Sidfa M 11 11 7. Athica P 11 8. Suskama KK 11 9. Smathi Satheesh Sona Beaula 11 11 10. Nafiya C 11. 12. Nafidha KP 11 71 13. Kuhaseena P 14. Eathine K. 1) Is 4 11 11 11 Shifa Aneena 15. I History 16. Sandanya KP 1) 1) 17. Hinnath Nonfal h 1) Hudha P 18. 3rd History Sumayya AK 19. Ayisha