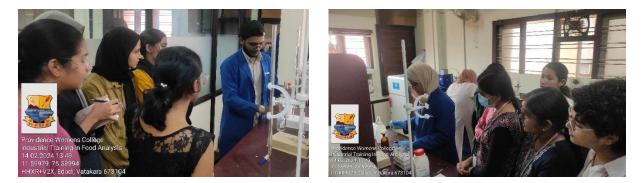

on the application of chemistry in daily life, opportunities for chemistry students in various industries such as pharmaceuticals, forensic labs, food analysis labs etc. The students were made aware of the importance of good laboratory practices and safe handling of chemicals. MSDS of various chemicals that are generally used in

the chemistry laboratory was discussed in detail. Fire safety lessons were provided, along with the demonstration of fire extinguisher.



The afternoon session was based on the food industry and specifically on the Quality analysis of milk. The lecture narrated various components of milk, sampling of milk, possible contaminants and adulterants. FSSAI testing methods for the estimation of starch, fat, total solids, titrable acidity etc. were explained in detail.



On the second day of the visit, the students were segregated into groups of 4 and hands-on training on previously discussed aspects were conducted. Students were introduced to Mojonnier type flasks for fat extraction. Two market samples (Eranad milk and Janatha milk) were given for analysis. Application and operation of laboratory equipment such as Flame photometer, pH Meter, Conductivity meter, Turbidity meter, Hot air oven etc. were also demonstrated. A quiz on basic chemistry and safe laboratory practices was conducted to evaluate the fundamental understanding of students. The brochure, photographs, sample certificate, syllabus and attendance list of the programme are attached.













# **Skill Development Program**



- Handling of chemicals
- Sampling of milk
- FSSAI testing m