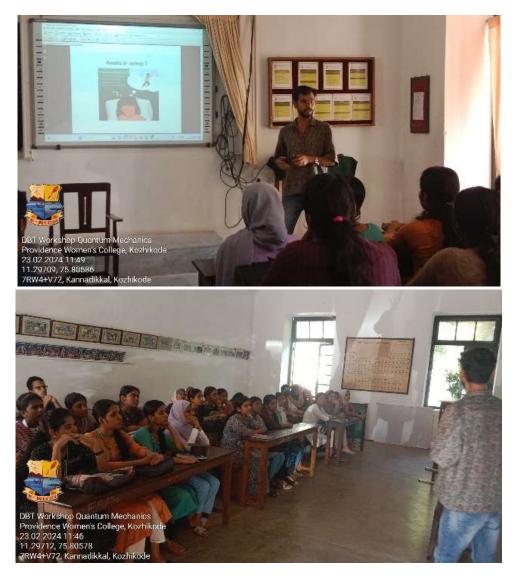

estones that led to the development of quantum mechanics. This was followed by an introduction to the rules governing the quantum world, including the concept of superposition of states. Participants learned how quantum states differ fundamentally from classical states and explored the probabilistic nature of quantum measurements, which challenges deterministic views from traditional physics.



In addition, the workshop introduced participants to quantum operators and the concept of quantized energy levels, which are essential for mastering more advanced topics in quantum mechanics. Through interactive problem-solving exercises, students practiced applying quantum operators and calculating energy quantization in various systems, which deepened their understanding of these core concepts.



Overall, the workshop not only reinforced participants' understanding of foundational principles but also provided insights into the unique behaviors of quantum systems, fostering critical thinking and curiosity about the quantum realm. Interactive exercises allowed students to apply quantum mechanics principles effectively. Group work helped students learn from each other, enhancing their collaborative skills. Participants appreciated the interactive format. Suggestions included more group activity and time for hands-on problem-solving.



## ONE DAY WORKSHOP

**Under DBT STAR COLLEGE Scheme** 

23-02-24 Room No. 12

#### God Does Not Play Dice, But...

Dr. Bijoy N Post Doctoral Researcher Lab of Molecular Magnets Florence University Italy

WORKSHOP ON QUANTUM MECHANICS Coordinator: Dr.