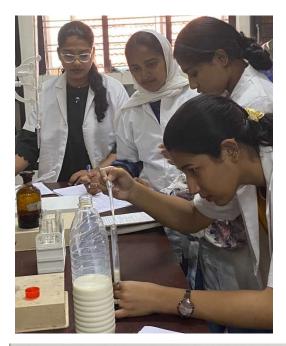

#### REPORT: Skill Development Program for Travel and Tourism Management

The Department of Travel & Tourism Management successfully organized a session Skill Development Program on 11 December 2023, in collaboration with Amenta Hybrid Learning. Experts from Amenta Hybrid Learning shared best practices and case studies on how to effectively adapt to industry changes and leverage new technologies. Participants reported gaining valuable insights and knowledge on how to enhance their skills and stay relevant in the industry.

No.of participants-65