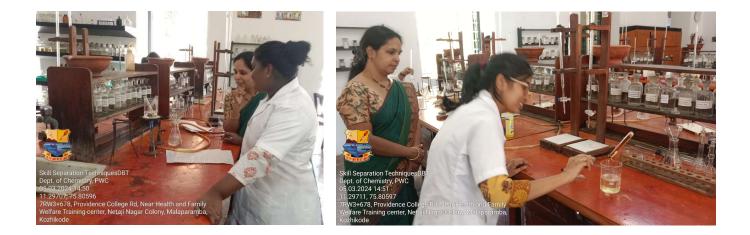

parating two solvents of different boiling points. Participants were made aware of concepts of evaporation and condensation followed by demonstration of simple distillation technique to separate acetone from water. Following this, separation by means of filtration was explained. Different types of filter paper and the importance of pore size were demonstrated followed by a lab session on the preparation and separation of benzoic acid using Whatman No 1 filter paper.



Purification by crystallization was handled in the afternoon session. Different crystal forms and shapes were explained, along with a practical session on crystallization of benzoic acid from an aqueous solution. Formation of white needle-like crystals of benzoic acid was indeed a thrilling experience for the participants.



The participants were given handouts and lecture notes. Overall, the audience were given an insight into the purification and separation methods that are routinely used in a chemistry laboratory. Feedback of participants on the workshop was taken.



## WORKSHOP CONTENTS

- DISTILLATION
- CHROMATOGRAPHY
- FILTRATION
- CENTRIFUGATION
- CRYSTALLIZATION





#### **RESOURCE PERSON**

Dr. Ann Jasmine Jose Former Research Fellow, ICAR-Indian Institute of Spices Research, Kozhikode, Kerala





सत्यमेव जयते DEPARTMENT OF BIOTECHNOLOGY GOVERNMENT OF INDIA

#### UNDER DBT STAR COLLEGE SCHEME

SEPARATION AND

#### 23 FEBRUARY, 05 MARCH 2024

Department of Chemistry Providence Women's College Kozhikode 673009, Kerala www.providencecollegecalicut.ac.in





|