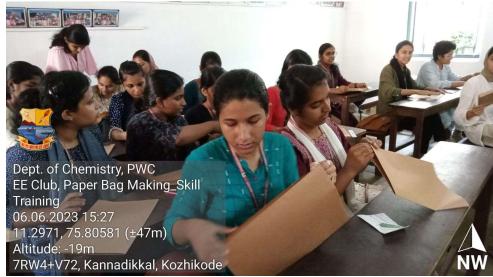

4

The Energy and Environment Club of the Department of Chemistry is dedicated to promoting sustainable practices and reducing environmental impact. The club organised a paper bag making workshop to raise awareness about the harmful effects of plastic bags and encourage the use of eco-friendly alternatives. A step-by-step demonstration was conducted to showcase the simple process of creating paper bags using readily available materials like brown paper, glue, and string. Participants were provided with necessary materials to create their own paper bags and all of them successfully made one. The workshop was conducted on 06-06-2023 for second year B.Sc. Chemistry students and on 18-01-2024 for first year B.Sc. Chemistry students. The brochures, photographs and attendance are attached.









2023 JUNE Jane 6/ 2023-3.15 \$ ENVIRONMENT AWARENESS PROGRAMME- 64 PAPER BAG MAKING-SKILL DEVELOPMENT 4.15pm CLASS & YEAR NAME. SIGNATURE Tind cheomstay Breha K. K. 1. Nandana · K 2. 11 Vinayn . S. Ulmod 3. 11 Nan Aiswasya.T A. H Agathe Sallsyan 5. 11 Diyo.R. 6. 11 Anjuom teuruza 7 11 AKSHARA .P. 8 tre 11 How thya karshnan 9 17 ----Nayana.p. chandran 10 all is 11 Nardana B 11 Nardano , 17 Anjalia Peler 12. Appline 11 Safueja k 13 17 Pranaya Syaml al 14. 4 Fathima Shigin 15 11 Apsila Naszin 16 11 Anathi Rajesh K.P 17 D Limsa V.S 18. 22 Isha Ferbin KM 19 17 Nandana K 20 11 Alexha O 11 21 Shahala A.K 22. V 23. Chandana.c 21 Sr. ASHA THOMAS Assistant Professor & Head Dept. of Chemistry Providence Women's College Calicut-9





# DEPARTMENT OF CHEMISTRY PROVIDENCE WOMEN'S COLLEGE

## SKILL