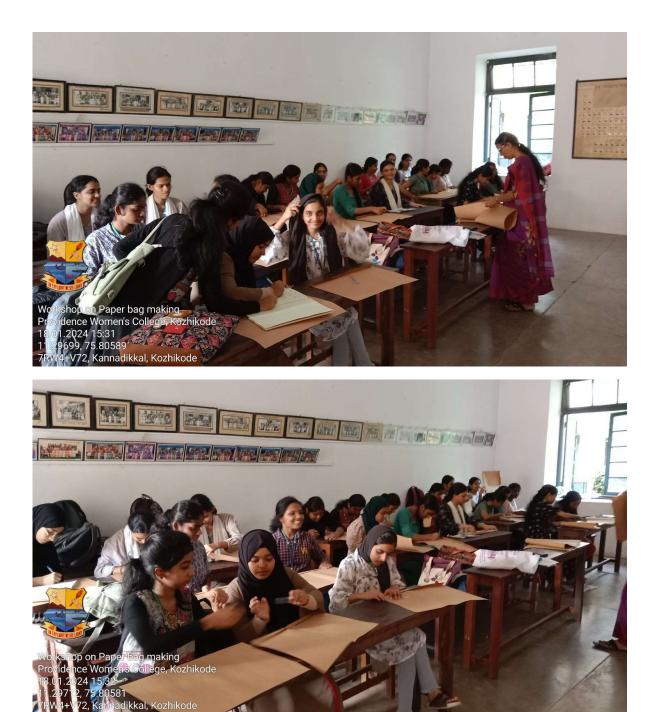

LASS & YEAR NAME. SIGNATURE Tind cheomstay Breha K. K. 1. Nandana · K 2. 11 Vinayn . S. Ulmod 3. 11 Nan Aiswasya.T A. H Agathe Sallsyan 5. 11 Diyo.R. 6. 11 Anjuom teuruza 7 11 AKSHARA .P. 8 tre 11 How thya karshnan 9 17 ----Nayana.p. chandran 10 all is 11 Nardana B 11 Nardano , 17 Anjalia Peler 12. Appline 11 Safueja k 13 17 Pranaya Syaml al 14. 4 Fathima Shigin 15 11 Apsila Naszin 16 11 Anathi Rajesh K.P 17 D Limsa V.S 18. 22 Isha Ferbin KM 19 17 Nandana K 20 11 Alexha O 11 21 Shahala A.K 22. V 23. Chandana.c 21 Sr. ASHA THOMAS Assistant Professor & Head Dept. of Chemistry Providence Women's College Calicut-9





# DEPARTMENT OF CHEMISTRY PROVIDENCE WOMEN'S COLLEGE

## SKILL DEVELOPEMENT PROGRAMME

## Workshop on

# PAPER BAG MAKING

Date : 18-01-2024 Time: 3.15 pm Venue: Room No: 12





### **Department of Chemistry**

#### **Biweekly Powerpoint Presentation by Students 2023-24**

Biweekly power point presentation on recent trends in Chemistry was organized by the Department of Chemistry in order to improve the knowledge, language and communication skill of students. Students from different batches presented various topics. At the end of each presentation, there was a session for discussion. The list of students presented and the titles of their talks, brochures, photographs and participants list are attached.

| SI.<br>No. | Date of the event | Name of the Student  | Class of Study | Title of the Talk                |
|------------|-------------------|----------------------|----------------|----------------------------------|
| 1          | 09/06/2023        | Fathima