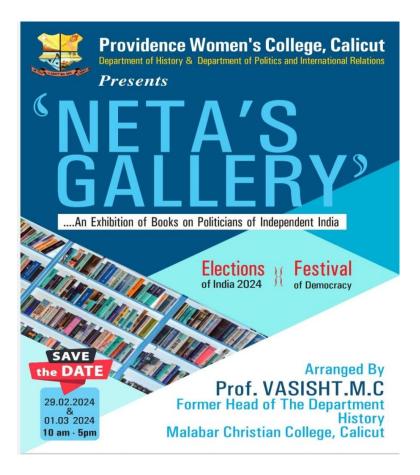

PROVIDENCE WOMEN'S COLLEGE, CALICUT

DEPARTMENT OF TRAVEL AND TOURISM MANAGEMENT