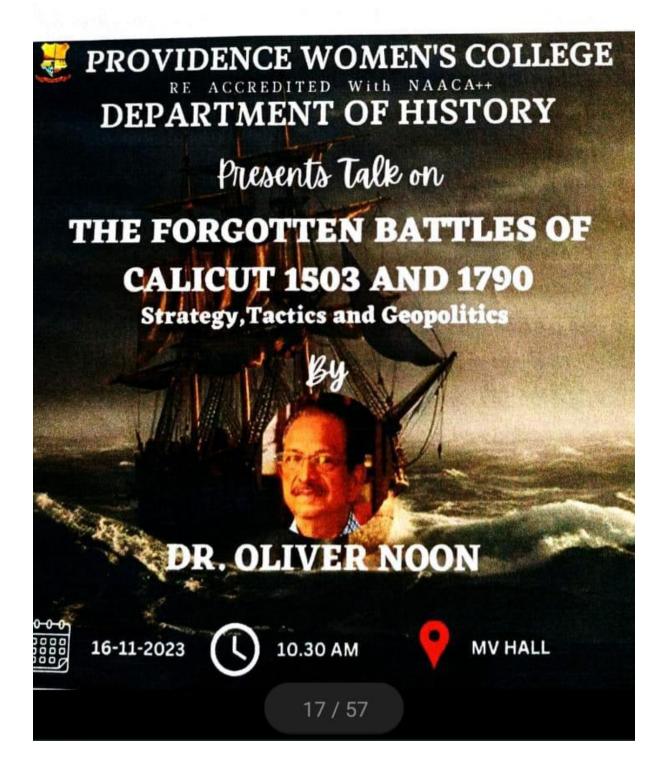

on the contributions field of phitory as well as a history teacher. Dr. Seeijik K, Associate Professor, Abdul Kalam Crowt. College, tolkalta, delienerd the Memorial lective. He spoke on the topic 'Middle class in Colonial Malabar. Has the changes the and the administrative reforms introduced by the colonial government in Malabar contributed for the development of new middle class was discussed. And he also elaborated on the sources from which he had taken data. Ils. Vasisht, formed Head of the Deft. 9 History, Kalabar Christian College also participated in discussion. Nandara Mangi og Second year hidory Proposed the vole of Thanks.



Tiopie : The Forgotten Battles of Calient 1503 and 1790 Strategy, Taclies and Creopolities Speaker : Oliver Noon Date : 16.11.2023 at 10.30am at M.V. Hall



| 51.<br>Are . | 16 Name                          | class                                                                                                            | Signalin     |
|--------------|----------------------------------|------------------------------------------------------------------------------------------------------------------|--------------|
| 1            | Vinisha V.e                      | 2 nd history                                                                                                     | Theorem      |
| 2            | RANJUSHA M                       | end History                                                                                                      | Pian.        |
| 3            | krichne Driza M                  | and History