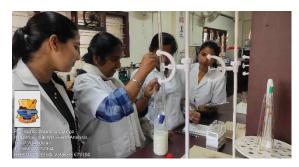

#### REPORT: Skill Development Program for Travel and Tourism Management

The Department of Travel & Tourism Management successfully organized a session Skill Development Program on 11 December 2023, in collaboration with Amenta Hybrid Learning. Experts from Amenta Hybrid Learning shared best practices and case studies on how to effectively adapt to industry changes and leverage new technologies. Participants reported gaining valuable insights and knowledge on how to enhance their skills and stay relevant in the industry.

No.of participants-65