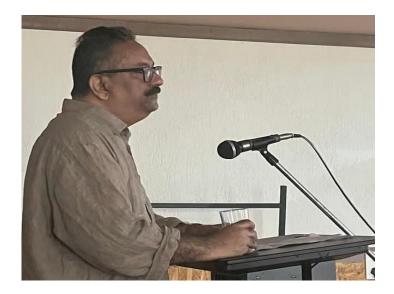

d Dept. of History presided over the servion DMs. Bindy Amat, (Retd). Former Head of the Dept. of English, Providence woncers college game an indudentory talk on the contributions field of phitory as well as a history teacher. Dr. Seeijik K, Associate Professor, Abdul Kalam Crowt. College, tolkalta, delienerd the Memorial lective. He spoke on the topic 'Middle class in Colonial Malabar. Has the changes the and the administrative reforms introduced by the colonial government in Malabar contributed for the development of new middle class was discussed. And he also elaborated on the sources from which he had taken data. Ils. Vasisht, formed Head of the Deft. 9 History, Kalabar Christian College also participated in discussion. Nandara Mangi og Second year hidory Proposed the vole of Thanks.



Tiopie : The Forgotten Battles of Calient 1503 and 1790 Strategy, Taclies and Creopolities Speaker : Oliver Noon Date : 16.11.2023 at 10.30am at M.V. Hall



| 51.<br>Are . | 16 Name                          | class                                                                                                            | Signalin     |
|--------------|----------------------------------|------------------------------------------------------------------------------------------------------------------|--------------|
| 1            | Vinisha V.e                      | 2 nd history                                                                                                     | Theorem      |
| 2            | RANJUSHA M                       | end History