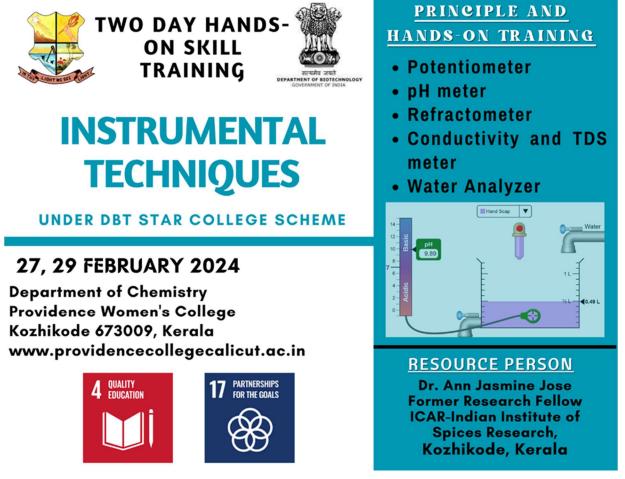

PROVIDENCE WOMEN'S COLLEGE, CALICUT

DEPARTMENT OF TRAVEL AND TOURISM MANAGEMENT

## QRGANISES

### SKILL DEVELOPMENT PROGRAM

BY Amenta hybrid learning 米

200 pm

MONDAY

11/12/2023

1

#### REPORT: Skill Development Program for Travel and Tourism Management

The Department of Travel & Tourism Management successfully organized a session Skill Development Program on 11 December 2023, in collaboration with Amenta Hybrid Learning. Experts from Amenta Hybrid Learning shared best practices and case studies on how to effectively adapt to industry changes and leverage new technologies. Participants reported gaining valuable insights and knowledge on how to enhance their skills and stay relevant in the industry.

No.of participants-65