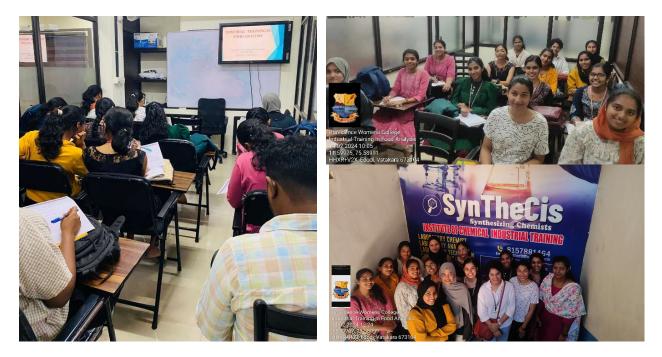

isit is aimed at bridging the gap between industry and academia and to impart the students with an insight into the quality parameters practiced across various platforms of the food industry.



The session commenced with a lecture by the managing director Mr.Sherjil Abdulla on the various aspects of Chemistry. The talk stressed on the application of chemistry in daily life, opportunities for chemistry students in various industries such as pharmaceuticals, forensic labs, food analysis labs etc. The students were made aware of the importance of good laboratory practices and safe handling of chemicals. MSDS of various chemicals that are generally used in

the chemistry laboratory was discussed in detail. Fire safety lessons were provided, along with the demonstration of fire extinguisher.



The afternoon session was based on the food industry and specifically on the Quality analysis of milk. The lecture narrated various components of milk, sampling of milk, possible contaminants and adulterants. FSSAI testing methods for the estimation of starch, fat, total solids, titrable acidity etc. were explained in detail.



On the second day of the visit, the students were segregated into groups of 4 and hands-on training on previously discussed aspects were conducted. Students were introduced to Mojonnier type flasks for fat extraction. Two market samples (Eranad milk and Janatha milk) were given for analysis. Application and operation of laboratory equipment such as Flame photometer, pH Meter, Conductivity meter, Turbidity meter, Hot air oven etc. were also demonstrated. A quiz on