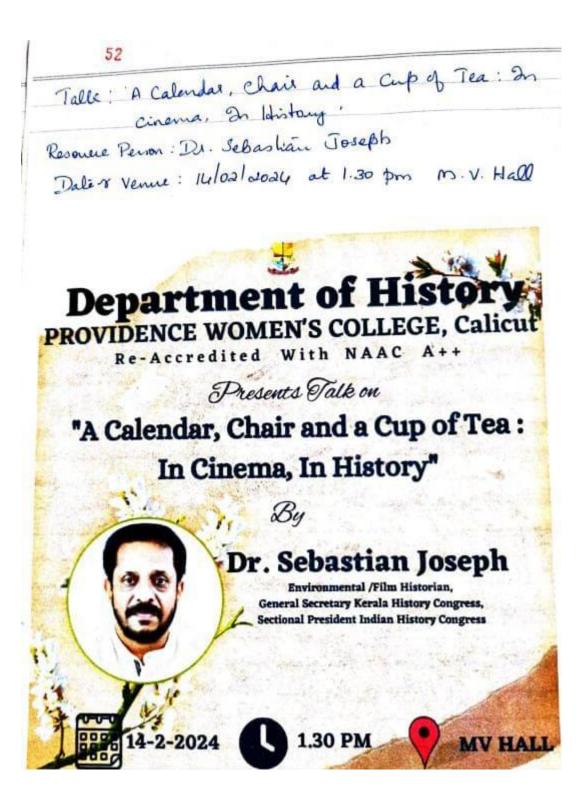

dia. The various aspects like Copy light, Palent, tendemark eli mere discussed. She gave students an orientalion about langible and non langible anets. The second part of the talk was specificall about de geographical Indications. M. Pyang gave students an idea about different products og kenala which mere registered under Geographia Indicators. And how Students can invalue in artifities to arhieve geographical Indication lag for such products. She also gave them an orientation about the start-up that can be started using Such Knowledge. The talk was largely interactive students cleared their doubts regarding copy eight and Patents . The Ranna, Association seenelary welcomed the gathering. Hs. Kinnath Naufal, Frit history Student proposed the vote of thanks. The talke came to an end by





|     |                  |               | 53            |
|-----|------------------|---------------|---------------|
|     | Name             | class         | Sign          |
|     | RANNIA- N.K      | 3rd UPstory   | ŽE;           |
| -   | Kanthika A.K     | <i>''</i> 0   | 1500-CARENTSO |
| 2   | Busheme le le    | 1.12          | Sec.          |
| 3   | Sona Beaule      | 4             | Baull         |
| 4   | Ashna day        | رو            | Astros        |
| 5.  |                  | 2.            | Aranne        |
| 1   |                  |               | Riture.       |
| 7   | Rinshn Febin 0.0 | <i>»</i>      | I have        |
| 8   | FATHIMA SAFNA MV |               | Such          |
| 9   | Sunayya. Ak      |               | 2Ni           |
| 10  | Sneha-E          | u se