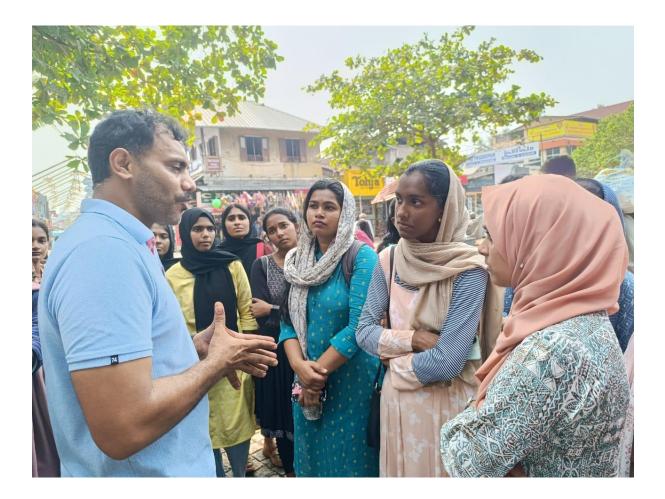

smitha han atiska, Head of the Dept. of History, Providence Waren's College. The It was an activity indulation as part of one Memorandum of Understanding se enlined into by the history dept. of Providence warnen's college and KAMO college. The well started at 9.30 an from Muchanti Mosque, Kultichisa, The place from where the Muccouli Description was localed. The group then moved to a headilional home at kultichina, the Jiffer House, Kultichies Jame Marjud, Kuttiching pond, the Minthe Hishkal Hazid, Cujarati Steet, Design Asteaman, Zaina Complex of Bara Muslims, Saba Marjid, Big Bazar, hunni sleet, Mother of Dom Cathedral and sm steet. The walk almost connered all the heritage places in toghikade city impailing students the rich cultural heritage and multi cultural practices of Kezhikode.





|      | Name               | Clan           | Signaluie  |
|------|--------------------|----------------|------------|
| NO . |                    | 1st BA History | 5000       |
| 1    | Sacelaksbooi Pc    | 1)<br>1)       | Ander      |
|      | Ayilya boishna PK  | - 11           | SID        |
|      | shanika p.k        | n              | usp        |
|      | Layana pm          | n<br>n         | ADD        |
|      | Insutton on        |                | De.        |
|      | hamika . T         |                | ale        |
| 7    | shika knishnan c   | A set          | 110        |
| 8.   | Anamika k          | ISE BA History | 12 A       |
| 9.   | Aordora A.P        | 1st BA History | At         |
| 10 . | Vismaya Sajeev. O  | <i>n</i>       | him f.     |
|      | Sandaya