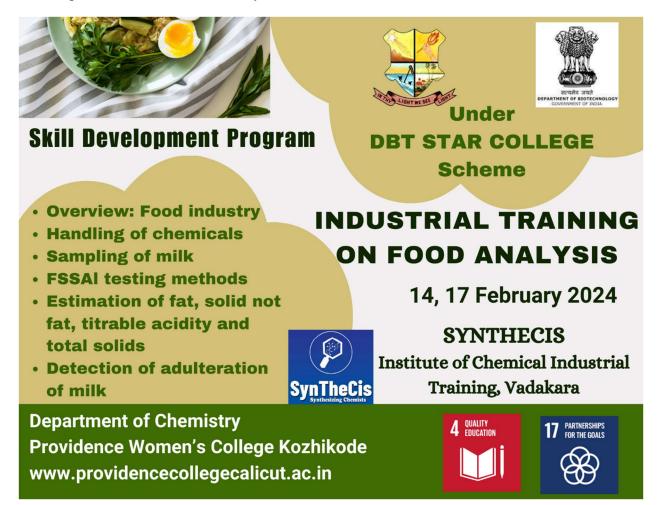

ERAH ZINES LLP Kavya CS Designated Partner

#### Page 3 of 3

+91 - 8788630250

infoteamserah@gmail.com

Kozhikode, Kerala - 673614

www.serah.in

Page 2 of 3

### Department of Chemistry, Providence Women's College Industrial Training on Food Analysis

SYNTHECIS, Institute of Chemical Industrial Training, Vadakara

#### (Under DBT STAR College Scheme)

A group of 40 B. Sc. Chemistry students along with two lab assistants visited the food analysis lab, Synthecis, Vadakara for Industrial training on food analysis under DBT STAR college scheme on 14<sup>th</sup> and 17<sup>th</sup> February 2024. The visit is aimed at bridging the gap between industry and academia and to impart the students with an insight into the quality parameters practiced across various platforms of the food industry.



The session commenced with a lecture by the managing director Mr.Sherjil Abdulla on the various aspects of Chemistry. The talk stressed on the application of chemistry in daily life, opportunities for chemistry students in various industries such as pharmaceuticals, forensic labs, food analysis labs etc. The students were made aware of the importance of good laboratory practices and safe handling of chemicals. MSDS of various chemicals that are generally used in

the chemistry laboratory was discussed in detail. Fire safety lessons were provided, along with the demonstration of fire extinguisher.



The afternoon session was based on the food industry and specifically on the Quality analysis of milk. The lecture narrated various components of milk, sampling of milk, possible contaminants