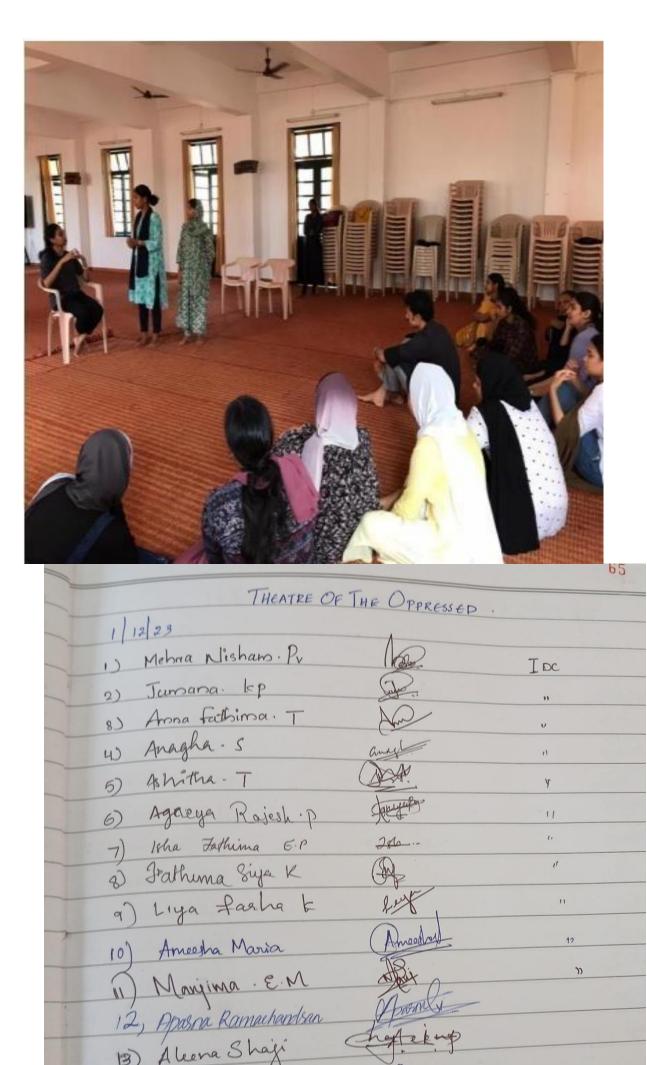

#### 📕 Workshop on Theatre of Oppressed

.

December 2023 started with a workshop on theatre of oppressed with the theme "Role of Patriarchy in perpetuating gender-based discrimination" on 1 December. Session was handled by Mr. Heider TO practitioner.