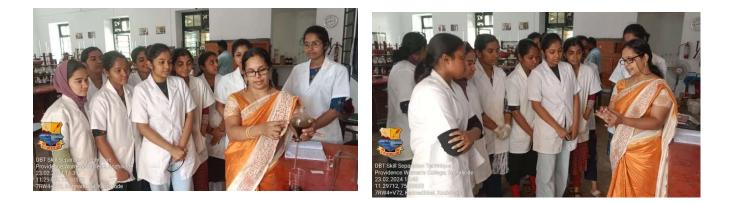

phyll'. The aqueous extract of Tulsi leaves were treated with chloroform and water, there by separating the pigment in the organic layer.

Day 2, started off with introduction to distillation of a mixture of components. Distillation is one of the most common techniques used for separating a solute in a solution and also for separating two solvents of different boiling points. Participants were made aware of concepts of evaporation and condensation followed by demonstration of simple distillation technique to separate acetone from water. Following this, separation by means of filtration was explained. Different types of filter paper and the importance of pore size were demonstrated followed by a lab session on the preparation and separation of benzoic acid using Whatman No 1 filter paper.



Purification by crystallization was handled in the afternoon session. Different crystal forms and shapes were explained, along with a practical session on crystallization of benzoic acid from an aqueous solution. Formation of white needle-like crystals of benzoic acid was indeed a thrilling experience for the participants.



The participants were given handouts and lecture notes. Overall, the audience were given an insight into the purification and separation methods that are routinely used in a chemistry laboratory. Feedback of participants on the workshop was taken.



## WORKSHOP CONTENTS

- DISTILLATION
- CHROMATOGRAPHY
- FILTRATION
- CENTRIFUGATION
- CRYSTALLIZATION





#### **RESOURCE PERSON**

Dr. Ann Jasmine Jose Former Research Fellow, ICAR-Indian Institute of Spices Research,