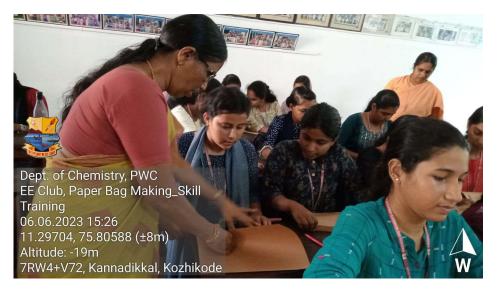

-24

The Energy and Environment Club of the Department of Chemistry is dedicated to promoting sustainable practices and reducing environmental impact. The club organised a paper bag making workshop to raise awareness about the harmful effects of plastic bags and encourage the use of eco-friendly alternatives. A step-by-step demonstration was conducted to showcase the simple process of creating paper bags using readily available materials like brown paper, glue, and string. Participants were provided with necessary materials to create their own paper bags and all of them successfully made one. The workshop was conducted on 06-06-2023 for second year B.Sc. Chemistry students and on 18-01-2024 for first year B.Sc. Chemistry students. The brochures, photographs and attendance are attached.









2023 JUNE Jane 6/ 2023-3.15 \$ ENVIRONMENT AWARENESS PROGRAMME- 64 PAPER BAG MAKING-SKILL DEVELOPMENT 4.15pm CLASS & YEAR NAME. SIGNATURE Tind cheomstay Breha K. K. 1. Nandana · K 2. 11 Vinayn . S. Ulmod 3. 11 Nan Aiswasya.T A. H Agathe Sallsyan 5. 11 Diyo.R. 6. 11 Anjuom teuruza 7 11 AKSHARA .P. 8 tre 11 How thya karshnan 9 17 ----Nayana.p. chandran 10 all is 11 Nardana B 11 Nardano , 17 Anjalia Peler 12. Appline 11 Safueja k 13 17 Pranaya Syaml al 14. 4 Fathima Shigin 15 11 Apsila Naszin 16 11 Anathi Rajesh K.P 17 D Limsa V.S 18. 22 Isha Ferbin KM 19 17 Nandana K 20 11 Alexha O 11 21 Shahala A.K 22. V 23. Chandana.c 21 Sr. ASHA THOMAS Assistant Professor & Head Dept. of Chemistry Providence Women's College Calicut-9





# DEPARTMENT OF CHEMISTRY PROVIDENCE WOMEN'S COLLEGE

## SKIL