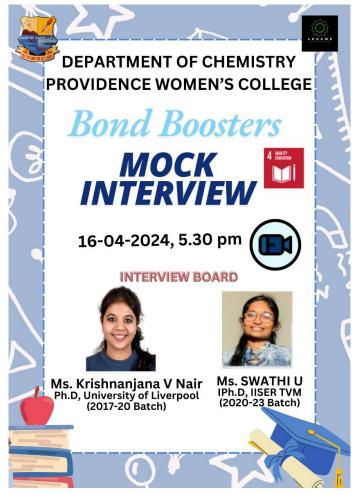

Dr. Deepthi Jose, Assistant Professor, Dept. of Chemistry, Co-ordinator

Sr. ASHA THOMAS
Assistant Professor & Head
Dept. of Chemistry
Providence Women's College
Calicut-9

(ii) Online mock interview was conducted for Ms. Janis Bobby and Ms. Krishna Priya V (2021-2024 batch students) on 16-04-2024 to help them out with the interview for their postgraduate programmes. Interview board constituted alumnae members Ms. Krishnanjana V Nair (2017-20 batch), Ph.D student at University of Liverpool and Ms. Swathi U (2020-23 batch), integrated Ph.D student at IISER, Trivandrum. The interview was highly beneficial to them. Ms. Janis got admission to M.Sc. Chemistry at Christ, Deemed to be University, Bangalore and Ms. Krishna Priya V got admission at NIT, Calicut for her M.Sc. Chemistry Programme.





# **Participants**

Ms. Krishnanjana V Nair, Ph.D student at University of Liverpool Alumna (2017-20 batch)

Ms. Ms. Swathi U., IPh.D, IISER-Trivandrum, Alumna (2020-2023 Batch)

Ms. Janis Bobby., Interviewee (2021-2024 Batch)

Ms. Krishna Priya V., Interviewee (2021-2024 Batch)

Dr. Deepthi Jose, Assistant Professor, Dept. of Chemistry

Dr. Anu Jose, Assistant Professor, Dept. of Chemistry

03

Sr. ASHA THOMAS
Assistant Professor & Head
Dept. of Chemistry
Providence Women's College
Calicut-9

|      |                                                                                      |                | •         | •                                  | 2 8       |
|------|--------------------------------------------------------------------------------------|----------------|-----------