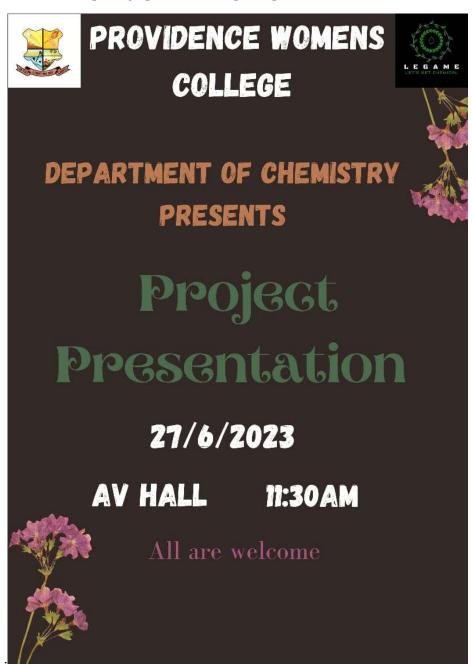

to contribute and show support to the college in its fections endeavours.

# Report on the Activities of 'Alchemy'-Alumnae Association of Department of Chemistry during 2023-24

### 1. Project Presentation by Alumnae 2020-2023 batch

The Research and Development Cell of the Department of Chemistry organized project presentation by the students of 2020-2023 batch on 27-06-2023. Ms. Amaya K R, Ms. Amrutha Unni, Ms. Aparna V, Ms. Ayisha Mirsa, Ms. Gayathri G K, Ms. Praveena Venugopal, Ms. Sneha Sajeev, and Ms. Swathi U presented their B.Sc. projects, representing their groups. There was interactive session after each presentation to clear the queries. Students of the department of Chemistry and faculty attended the programme. The brochure, photographs and list of participants are attached.













Date: 27/6/2023. 2023 Batch
Venu: A.V. hall

RESENTATION
2020-2023 batch
Time: 11:30 am

|     | Nenue: A. V hall     | Time: 11:30am       |