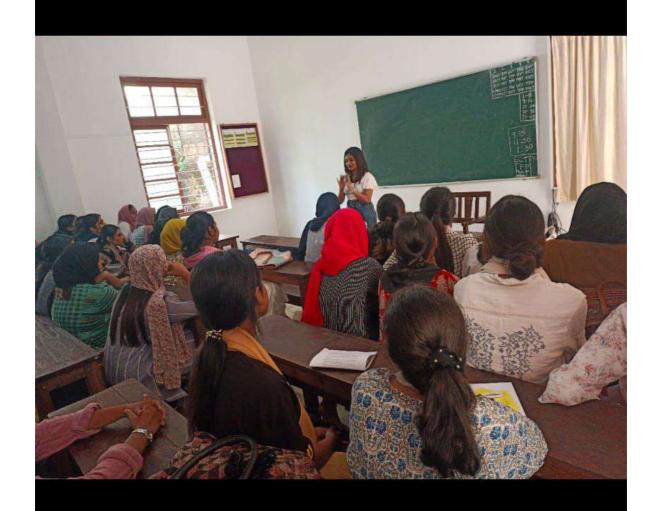

# Alumnae interaction organised by departments:

Jeb 1, 2024: Dept. Organised an interaction with the prominent alumnay Tejna Sampat and Siba Saleem with present batch students. This interaction gave them a motivation for selecting their higher studies of carees.

Jebb 2024 Dept organised Alumanae interactions for zrdyear students yourt was Aakarsha, Carbin crew (Indigo): She gave are way to be a calin crew and other avaition job opportunities

7RW4+V72, Kannadikkal, Kozhikode, Kerala 673009, India