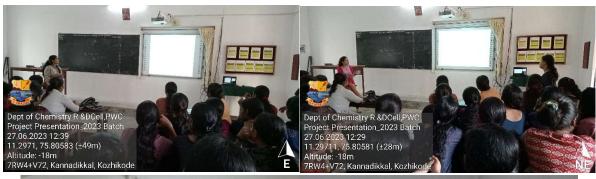

ribute and show support to the college in its fections endeavours.

# Report on the Activities of 'Alchemy'-Alumnae Association of Department of Chemistry during 2023-24

### 1. Project Presentation by Alumnae 2020-2023 batch

The Research and Development Cell of the Department of Chemistry organized project presentation by the students of 2020-2023 batch on 27-06-2023. Ms. Amaya K R, Ms. Amrutha Unni, Ms. Aparna V, Ms. Ayisha Mirsa, Ms. Gayathri G K, Ms. Praveena Venugopal, Ms. Sneha Sajeev, and Ms. Swathi U presented their B.Sc. projects, representing their groups. There was interactive session after each presentation to clear the queries. Students of the department of Chemistry and faculty attended the programme. The brochure, photographs and list of participants are attached.













Date: 27/6/2023. 2023 Batch
Venu: A.V. hall

RESENTATION
2020-2023 batch
Time: 11:30 am

|     | Nenue: A. V hall     | Time: 11:30am       |