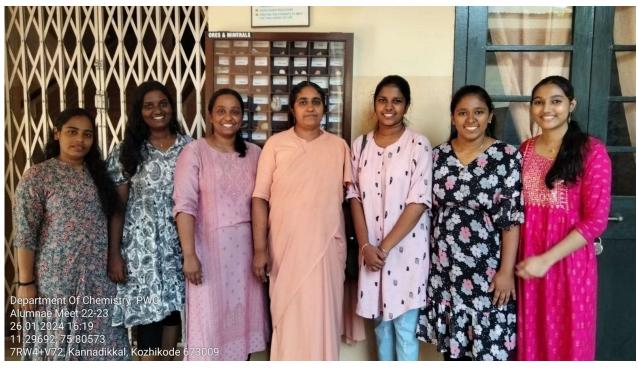

| Alumnas s  | neet held on  | 26- Jan 2024. Our alumnae                                                       |
|------------|---------------|---------------------------------------------------------------------------------|
| represents | in the meetin | 26-Jan 2024. Our alumnae<br>g. They had a very<br>share their memories of colly |
| memorable  | day and       | Shale their memories of tolly                                                   |
| in the     | group         |                                                                                 |