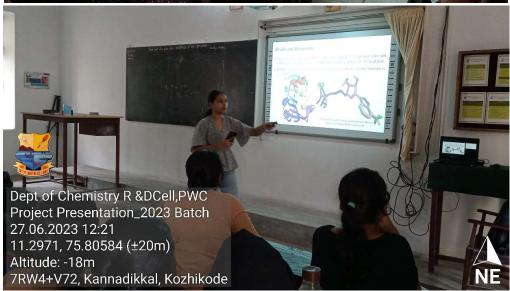

contribute and show support to the college in its fections endeavours.

# Report on the Activities of 'Alchemy'-Alumnae Association of Department of Chemistry during 2023-24

### 1. Project Presentation by Alumnae 2020-2023 batch

The Research and Development Cell of the Department of Chemistry organized project presentation by the students of 2020-2023 batch on 27-06-2023. Ms. Amaya K R, Ms. Amrutha Unni, Ms. Aparna V, Ms. Ayisha Mirsa, Ms. Gayathri G K, Ms. Praveena Venugopal, Ms. Sneha Sajeev, and Ms. Swathi U presented their B.Sc. projects, representing their groups. There was interactive session after each presentation to clear the queries. Students of the department of Chemistry and faculty attended the programme. The brochure, photographs and list of participants are attached.













Date: 27/6/2023. 2023 Batch
Venu: A.V. hall

RESENTATION
2020-2023 batch
Time: 11:30 am

|     | Nenue: A. V hall     | Time: 11:30am       |