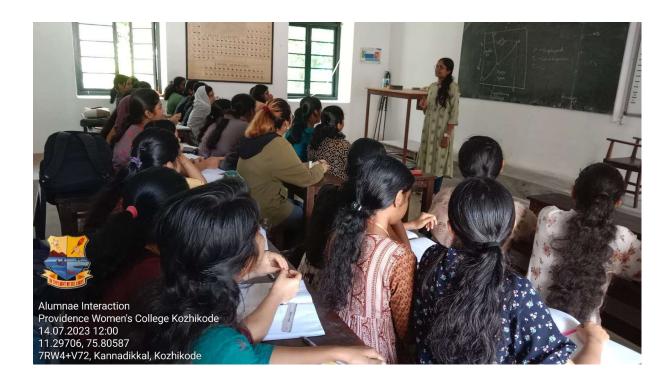

|

## 4. Alumnae Interaction

Ms. Swathi U, alumna of 2020-23 batch, integrated Ph.D students, IISER, Triruvananthapuram visited the department and interacted with III B.Sc. students on 14<sup>th</sup> July 2023. Ms. Swathi discussed on higher studies and career opportunities in Chemistry. She explained her journey as an undergraduate to a Ph.D student at a prestigious institution like IISER and shared the enthusiasm of systematic study and research. It was a lively session and students were highly motivated to learn Chemistry and achieve their career goals.



# Participant List of Interaction with the Alumna on 14-07-2023 Resource Person: Ms. Swathi U (2020-23 Batch), Integrated Ph.D, HSER, Trivandrum

| Sl.No. | Name of student      | Class         |
|--------|----------------------|---------------|
| 1      | Anaina Azeez K T     | III Chemistry |
| 2      | Janis Bobby          | III Chemistry |
| 3      | Krishna Chandra T    | III Chemistry |
| 4      | Sagariga Surendran K | III Chemistry |
| 5      | Shania N. Mendoza    | III Chemistry |
| 6      | Adhithya Saji        | III Chemistry |
| 7      | Anjalikrishna T C    | III Chemistry |
| 8      | Ayisha Liba T K      | III Chemistry |
| 9      | Fathima Hanna P T    | III Chemistry |
| 10     | Liya K P             | III Chemistry |
| 11     | Megha K P            | III Chemistry |
|