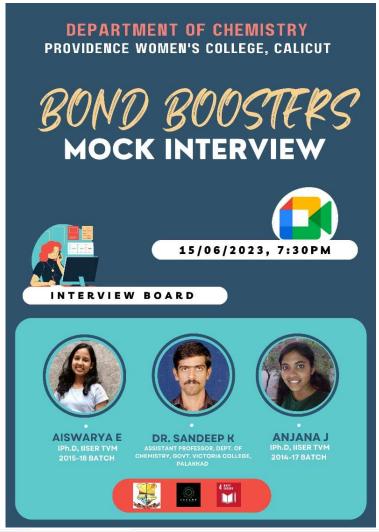

are attached.



Alumnae visit: 2009-2012 batch visited the department on 18-02-2024



Alumnae Visit: Ms. Valsa Manali (right), Clinical Psychologist, U K (1967-1970 batch) visited the department on 01-02-2024

### 6. Mock interviews by Alumnae

(i) An online mock interview was conducted for Ms. Swathi U. (2020-2023 batch student) on 15-06-2023 to prepare her for an interview at IISER Trivandrum. Interview board constituted the external expert Dr. Sandeep K, Assistant professor, Department of Chemistry, Govt. Victoria College, Palakkad and the alumnae members Ms. Aiswarya E. (2015-18 batch) and Ms. Anjana J (2014-17 batch), integrated Ph.D students at IISER, Trivandrum. The interview was very helpful to Ms. Swathi and she got admission at IISER, Trivandrum for integrated Ph.D programme.





### **Participants**

Dr. Sandeep K, Assistant professor, Department of Chemistry, Govt. Victoria College, Palakkad, External expert

Ms. Aiswarya E., IPh.D, IISER-Trivandrum, Alumna (2015-2018 Batch)

Ms. Swathi U., Interviewee (2020-2023 Batch)

Dr. Deepthi Jose, Assistant Professor, Dept. of Chemistry, Co-ordinator

Sr. ASHA THOMAS
Assistant Professor & Head
Dept. of Chemistry
Providence Women's College
Calicut-9

(ii) Online mock interview was conducted for Ms. Janis Bobby and Ms. Krishna Priya V (2021-2024 batch students) on 16-04-2024 to help them out with the interview for their postgraduate programmes. Interview board constituted alumnae members Ms. Krishnanjana V Nair (2017-20 batch), Ph.D student at University of Liverpool and Ms. Swathi U (2020-23 batch), integrated Ph.D stu