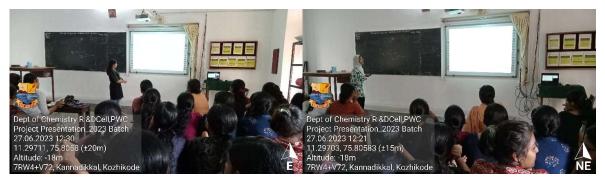

ntribute and show support to the college in its fections endeavours.

# Report on the Activities of 'Alchemy'-Alumnae Association of Department of Chemistry during 2023-24

### 1. Project Presentation by Alumnae 2020-2023 batch

The Research and Development Cell of the Department of Chemistry organized project presentation by the students of 2020-2023 batch on 27-06-2023. Ms. Amaya K R, Ms. Amrutha Unni, Ms. Aparna V, Ms. Ayisha Mirsa, Ms. Gayathri G K, Ms. Praveena Venugopal, Ms. Sneha Sajeev, and Ms. Swathi U presented their B.Sc. projects, representing their groups. There was interactive session after each presentation to clear the queries. Students of the department of Chemistry and faculty attended the programme. The brochure, photographs and list of participants are attached.













Date: 27/6/2023. 2023 Batch
Venu: A.V. hall

RESENTATION
2020-2023 batch
Time: 11:30 am

|     | Nenue: A. V hall     | Time: 11:30am       |