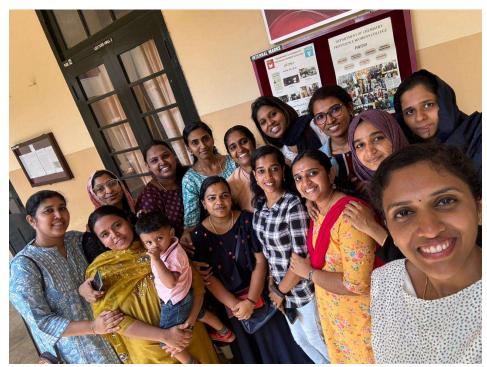

istry |
| 26     | Linda S Babu         | III Chemistry |
| 27     | Liya Denny           | III Chemistry |
| 28     | Megha V              | III Chemistry |
| 29     | Mufeeda Mariyam      | III Chemistry |
| 30     | Nandana Vinod        | III Chemistry |
| 31     | Nandhana T K         | III Chemistry |
| 32     | Sanika Sunil M K     | III Chemistry |
| 33     | Shijina V            | III Chemistry |
| 34     | Sreelakshmi S        | III Chemistry |
| 35     | Sreya Santhosh       | III Chemistry |
| 36     | Yudhika M            | III Chemistry |



## 5. Alumnae visits

Apart from the annual alumnae meeting, the alumnae of the Department of Chemistry are always happy to visit the Department when they are around Calicut. The details of the alumnae visits during 2023-24 are attached.



Alumnae visit: 2009-2012 batch visited the department on 18-02-2024



Alumnae Visit: Ms. Valsa Manali (right), Clinical Psychologist, U K (1967-1970 batch) visited the department on 01-02-2024

### 6. Mock interviews by Alumnae

(i) An online mock interview was conducted for Ms. Swathi U. (2020-2023 batch student) on 15-06-2023 to prepare her for an interview at IISER Trivandrum. Interview board constituted the external expert Dr. Sandeep K, Assistant professor, Department of Chemistry, Govt. Victoria College, Palakkad and the alumnae members Ms. Aiswarya E. (2015-18 batch) and Ms. Anjana J (2014-17 batch), integrated Ph.D students at IISER, Trivandrum. The interview was very helpful to Ms. Swathi and she got admission at IISER, Trivandrum for integrated Ph.D programme.





### **Parti