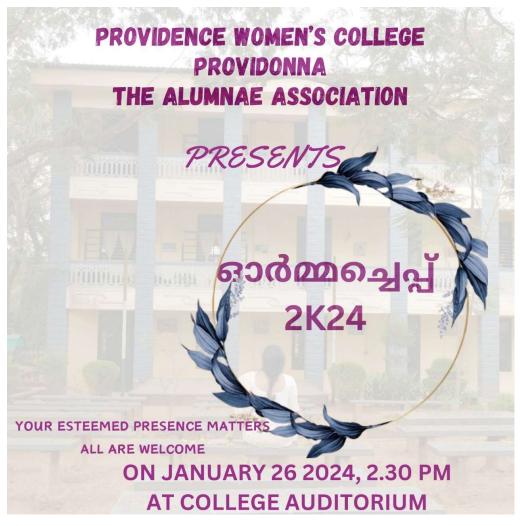

| Alumnas s  | neet held on  | 26- Jan 2024. Our alumnae                                                       |
|------------|---------------|---------------------------------------------------------------------------------|
| represents | in the meetin | 26-Jan 2024. Our alumnae<br>g. They had a very<br>share their memories of colly |
| memorable  | day and       | Shale their memories of tolly                                                   |
| in the     | group         |                                                                                 |