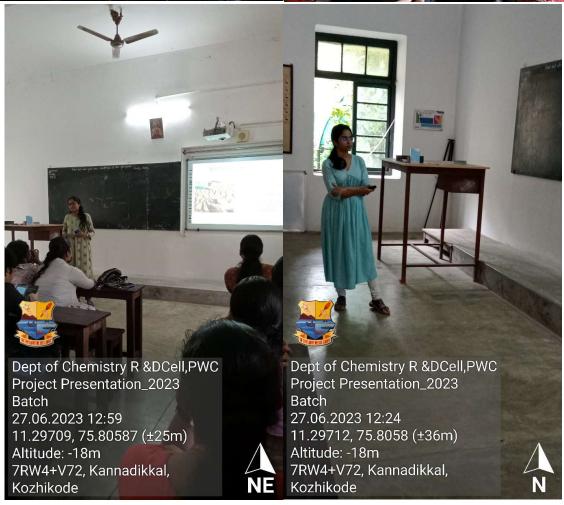

bute and show support to the college in its fections endeavours.

# Report on the Activities of 'Alchemy'-Alumnae Association of Department of Chemistry during 2023-24

### 1. Project Presentation by Alumnae 2020-2023 batch

The Research and Development Cell of the Department of Chemistry organized project presentation by the students of 2020-2023 batch on 27-06-2023. Ms. Amaya K R, Ms. Amrutha Unni, Ms. Aparna V, Ms. Ayisha Mirsa, Ms. Gayathri G K, Ms. Praveena Venugopal, Ms. Sneha Sajeev, and Ms. Swathi U presented their B.Sc. projects, representing their groups. There was interactive session after each presentation to clear the queries. Students of the department of Chemistry and faculty attended the programme. The brochure, photographs and list of participants are attached.













Date: 27/6/2023. 2023 Batch
Venu: A.V. hall

RESENTATION
2020-2023 batch
Time: 11:30 am

|     | Nenue: A. V hall     | Time: 11:30am       |