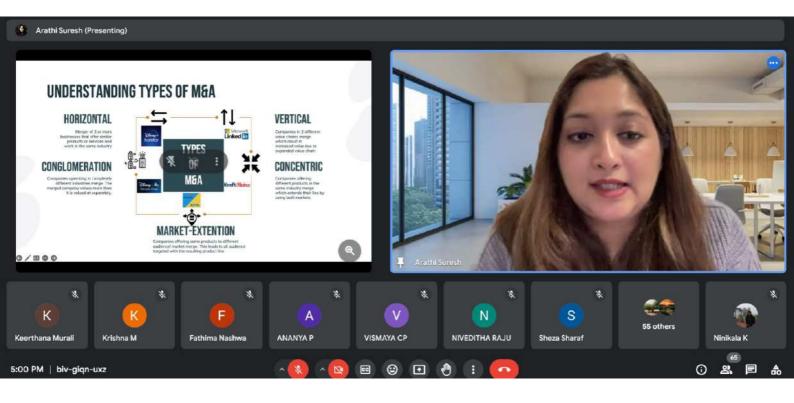

# **REPORT**

## INSPIRING FUTURE PLACEMENT AND CAREER GUIDANCE TALK

The Department of Computer Science conducted a "Placement and Career Guidance Talk" titled "Inspiring Future" on November 2<sup>nd</sup>, 2023 in the Computer Lab, led by our alumna Fathima Afra, a software developer at Rits Software. Students from UG and PG programs participated.