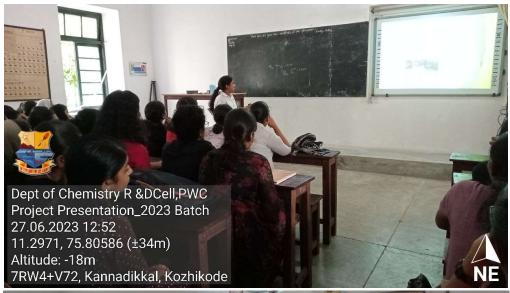

o contribute and show support to the college in its fections endeavours.

# Report on the Activities of 'Alchemy'-Alumnae Association of Department of Chemistry during 2023-24

### 1. Project Presentation by Alumnae 2020-2023 batch

The Research and Development Cell of the Department of Chemistry organized project presentation by the students of 2020-2023 batch on 27-06-2023. Ms. Amaya K R, Ms. Amrutha Unni, Ms. Aparna V, Ms. Ayisha Mirsa, Ms. Gayathri G K, Ms. Praveena Venugopal, Ms. Sneha Sajeev, and Ms. Swathi U presented their B.Sc. projects, representing their groups. There was interactive session after each presentation to clear the queries. Students of the department of Chemistry and faculty attended the programme. The brochure, photographs and list of participants are attached.













Date: 27/6/2023. 2023 Batch
Venu: A.V. hall

RESENTATION
2020-2023 batch
Time: 11:30 am

|     | Nenue: A. V hall     | Time: 11:30am       |