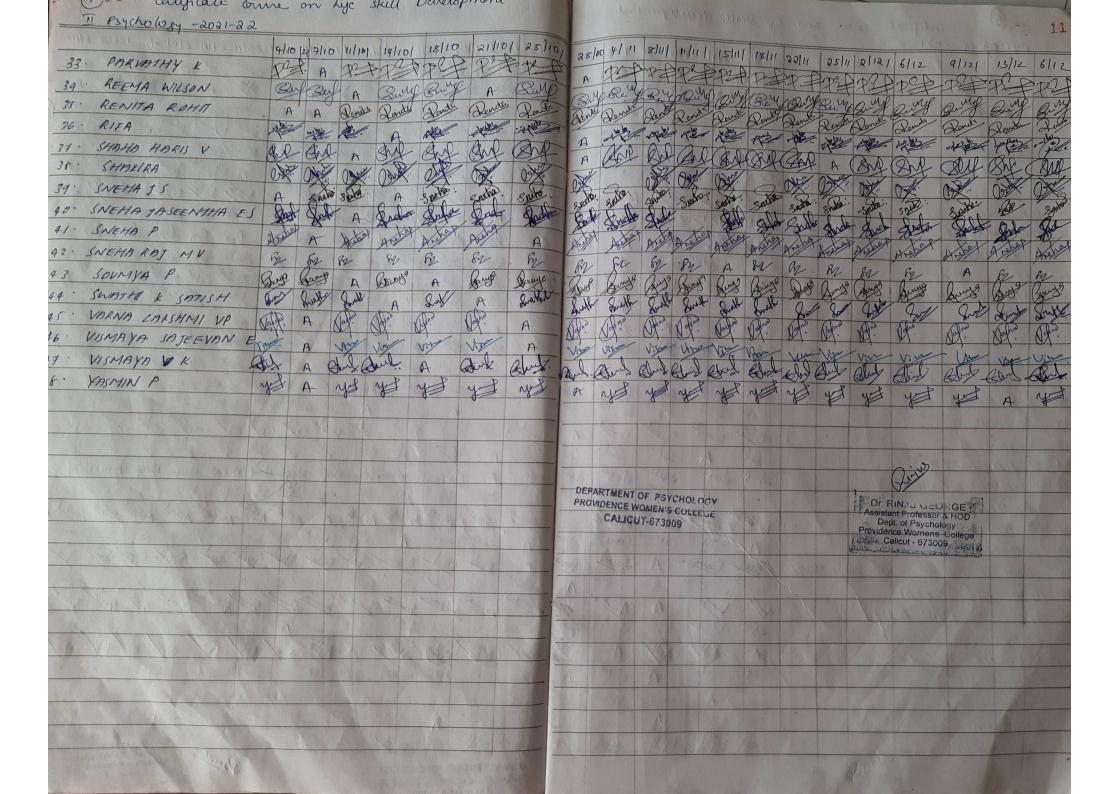

2021 to 31<sup>st</sup> March 2022. Entire syllabus was covered and the assessment procedures was completed within the said date. A total of 48 students from 2<sup>nd</sup> year B.Sc. Psychology attended the course and all students passed the program with good grades. Total of three modules were covered during the period of six months which was spread for 30 hours. Dr Lijiya Manju K.C was the resource person for the course.

### Details of Faculty are as follows:

| Sl No | Name of Resource<br>Person | Designation         | Number of Hours Taken |
|-------|----------------------------|---------------------|-----------------------|
| 1     | Dr Lijiya Manju K.C        | Assistant Professor | Total 30 hrs          |

DEPARTMENT OF PSYCHOLOGY PROVIDENCE WOMEN'S COLLEGE CALICUT-673009 Burys



| 12 6 Cubycab com on                        | ine skull d