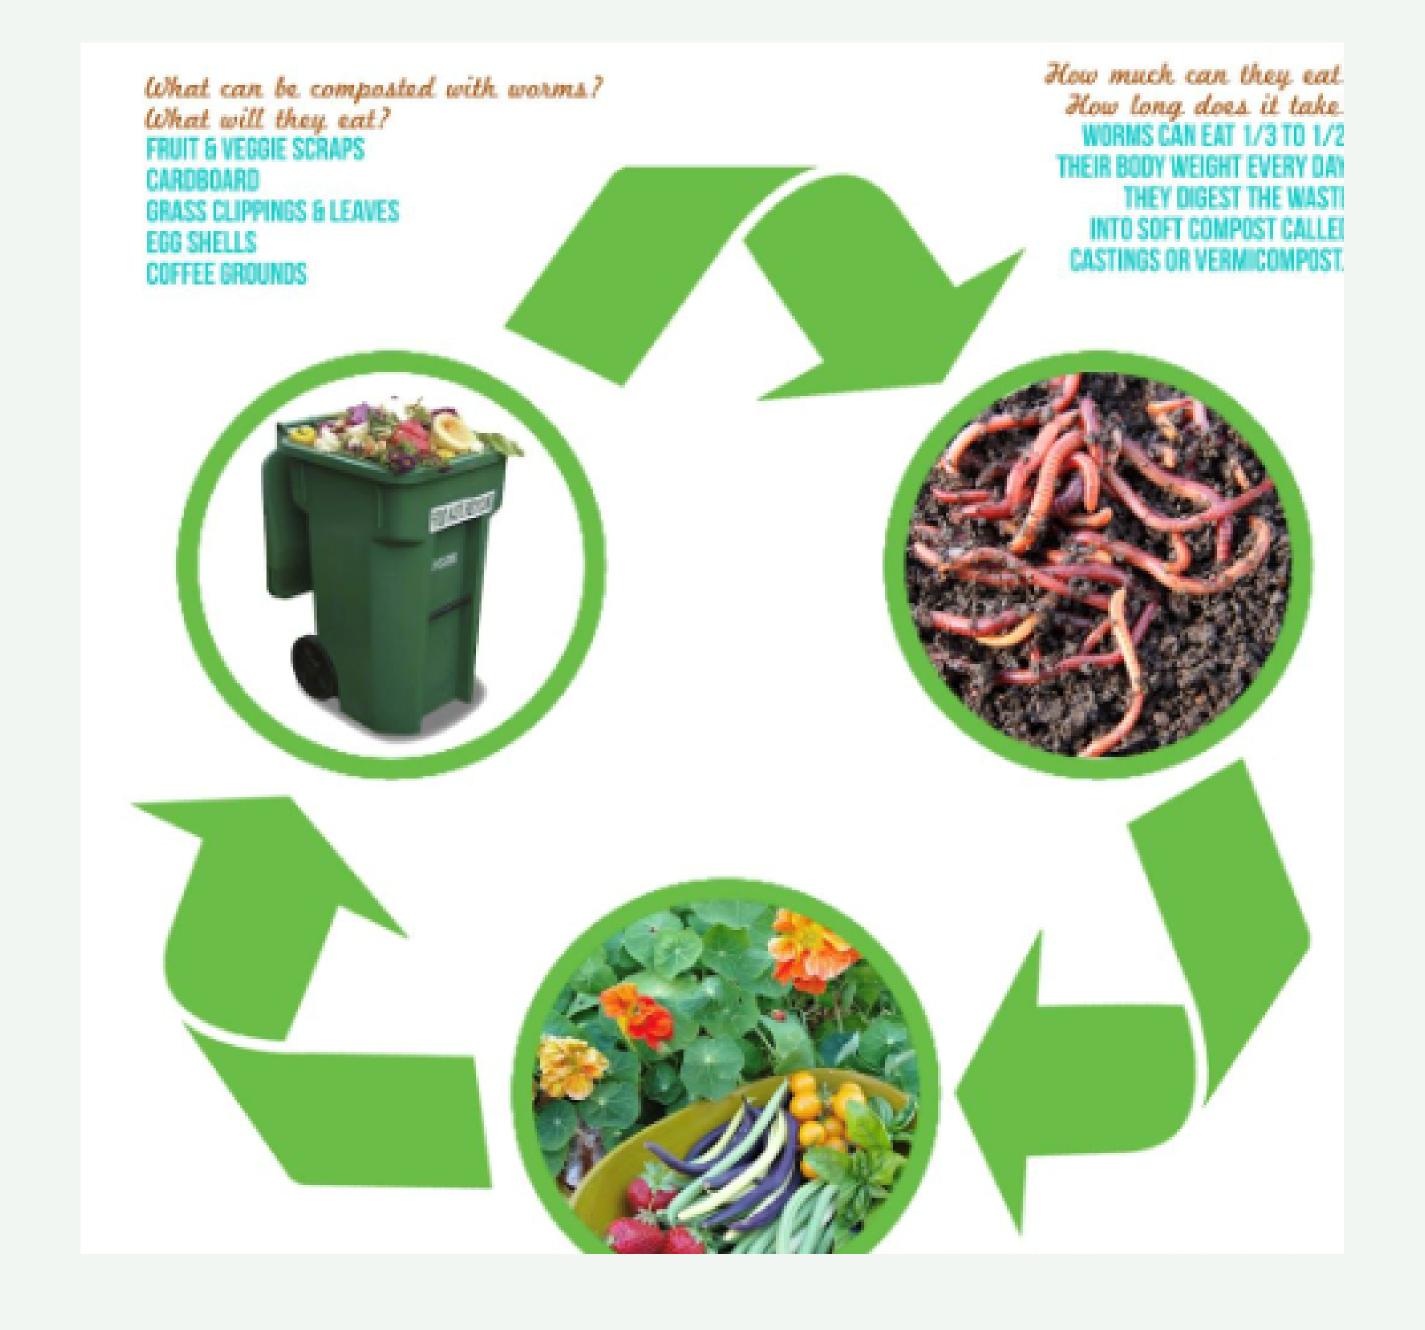

# BIOFERTILIZER TECHNOLOGY

### **OBJECTIVE**

To learn all aspects of Biofertilizer making ad application

### **OUTCOMES**

- Ability to distinguish the **types of biofertilizers** and **methods of application** in farmers' field
- Ability to make different types of biofertilizers using naturally available materials.