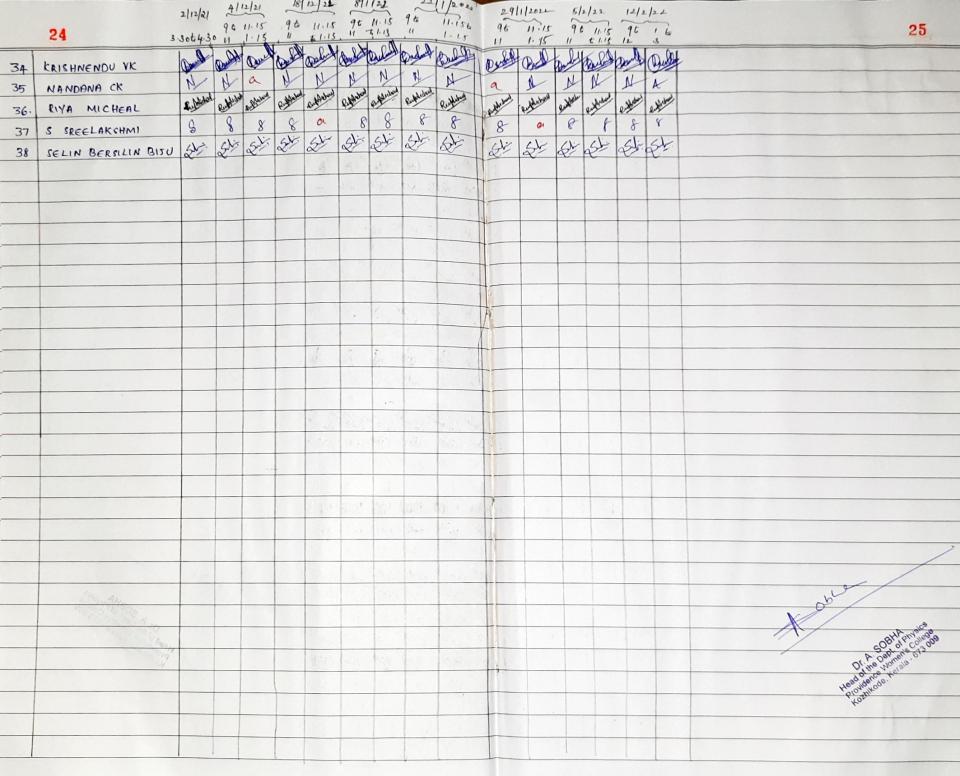

|         |                        |           |          |          |                                          |





(College with Potential for Excellence Re-accredited with Grade A+ (3.52 gp) by the NAAC)

Kozhikode, Pin: 673009, Kerala, INDIA

## CERTIFICATE



Head of the Department / Course Coordinator



Rrincipal



(College with Potential for Excellence Re-accredited with Grade A+ (3.52 gp) by the NAAC)

Kozhikode, Pin: 673009, Kerala, INDIA

# **CERTIFICATE**



Head of the Department / Course Coordinator



Principal

# KNOWING THE INDIAN CONSTITUTION

CERTIFICATE COURSE 2021-2022 COURSE DURATION:30 HOURS

# DEPARTMENT OF POLITICS AND IR



### PROVIDENCE WOMEN'S COLLEGE, KOZHIKODE-9

DEPARTMENT OF POLITICS AND INTERNATIONAL RELATIONS
MINUTES OF THE DEPT COUNCIL HELD ON 22 NOVEMBER 2021

As per the minutes of the meeting held on 22 November 2021, the Dept of Politics and IR has decided to c