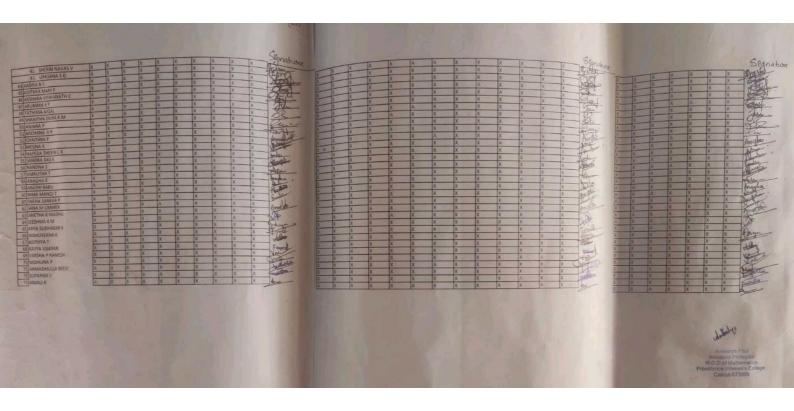

Course Coordinator: Dr. Minoo Divakaran

Target group: Second year BSc & MSc Botany

Course year: 2021-22

Duration: 45 hrs