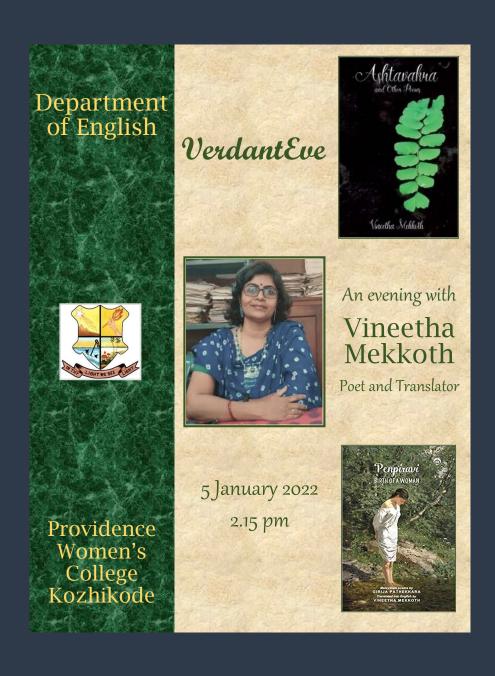

### **BIOFERTILIZER TECHNOLOGY**

Target group: Second year B.Sc & M.Sc Botany students

Workload: Lectures: 30 hrs + practical 15 hrs