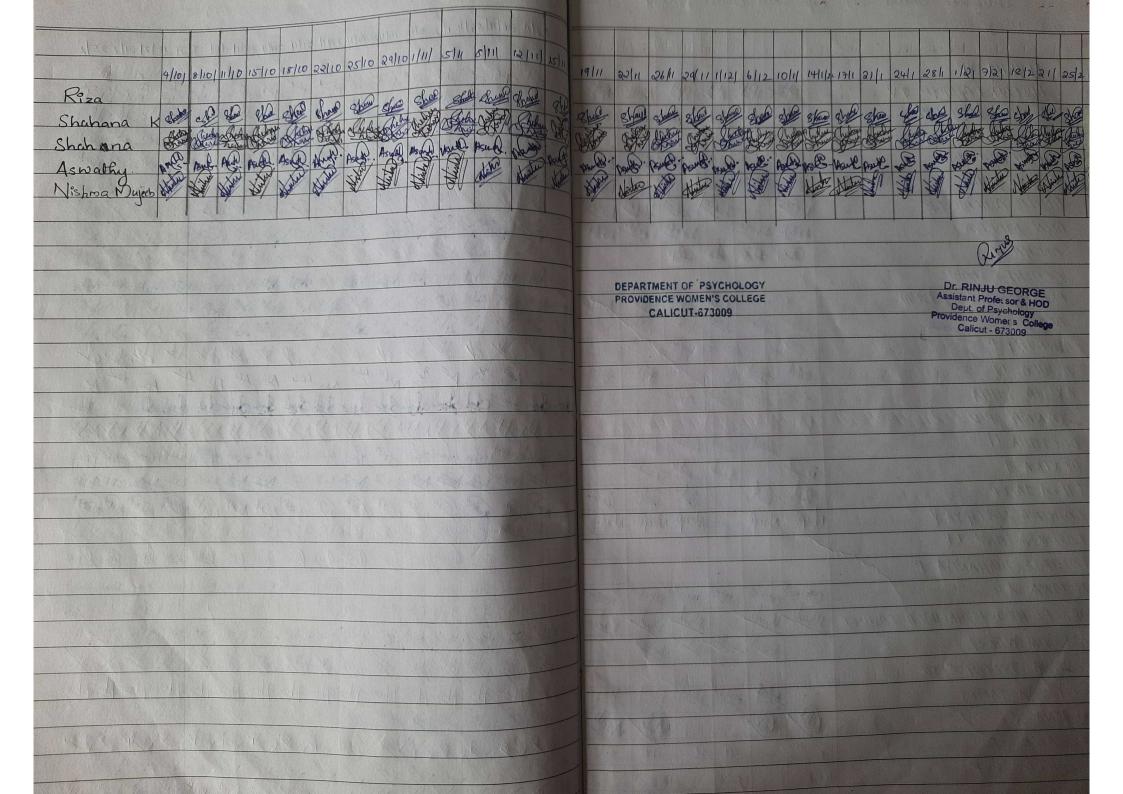

|





(College with Potential for Excellence Re-accredited with Grade A+ (3.52 gp) by the NAAC)

Kozhikode, Pin: 673009, Kerala, INDIA

## CERTIFICATE



Head of the Department /
Course Coordinator





(College with Potential for Excellence Re-accredited with Grade A+ (3.52 gp) by the NAAC)

Kozhikode, Pin: 673009, Kerala, INDIA

# CERTIFICATE



Head of the Department /
Course Coordinator



Ryincipal



(College with Potential for Excellence Re-accredited with Grade A+ (3.52 gp) by the NAAC)

Kozhikode, Pin: 673009, Kerala, INDIA

# CERTIFICATE



Head of the Department /
Course Coordinator





### PROVIDENCE WOMEN'S COLLEGE, CALICUT

## Department of Psychology Offers

# Certificate course (2021-2022) on stress management

30 hours, 6 months

Programme co-ordinator
Ms.Asritha Raj
Assist