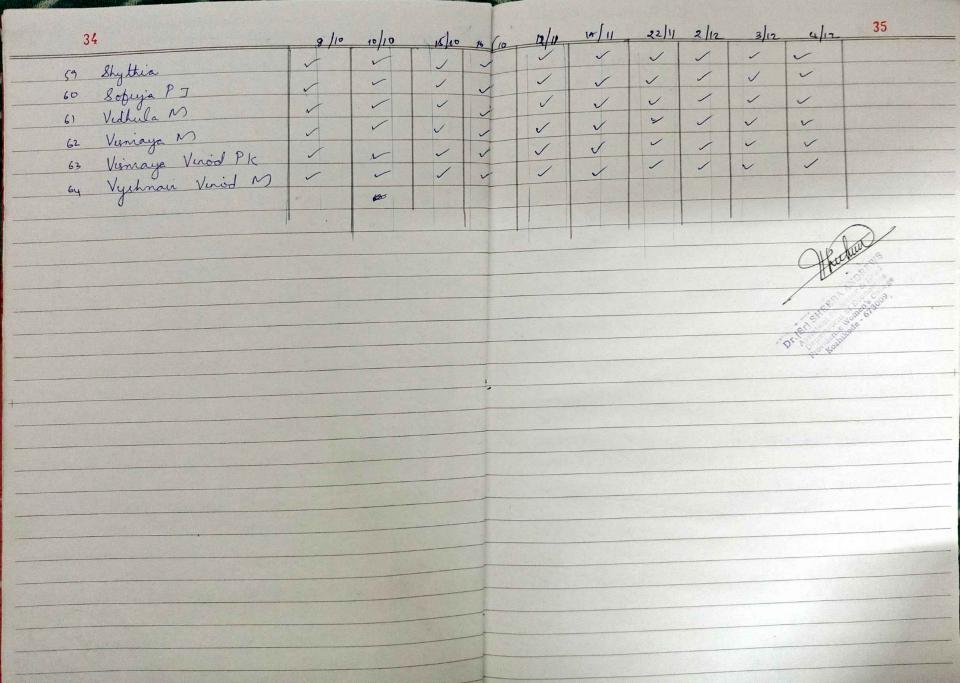

| ~     |       |       | V    | 1    |                                 | / W               |
| & Runaire CK                         | /      |       | 1         | ~          | /     |       | 1     | 1    |      |                                 | Dieren            |
| 57 Shada Farvi Et                    | 1      | 1     | 1         |            |       |       | 1     | V    |      | 1                               | Drive             |
| 5ª Shibila Parvis                    | ~      | 1     | J         | -          |       |       |       | -    | 4    | 71 +                            | Y                 |
|                                      |        |       |           | WATER BOOK |       |       |       |      |      |                                 |                   |





## **PROVIDENCE WOMEN'S COLLEGE**

(College with Potential for Excellence Re-accredited with Grade A+ (3.52 gp) by the NAAC)

Kozhikode, Pin: 673009, Kerala, INDIA

## **CERTIFICATE**

| This is to certify that LAKSHM1 N RAJ of J year,                    |
|---------------------------------------------------------------------|
| Department of ECONOMICS has successfully completed the Add-on       |
| Course / Certificate Course inINTRODUCTION TO SHARE MARKET          |
| (30 hours duration) conducted by the Department of ECONOMICS in the |
| academic year2021-22, and has passed with                           |
| the continuous internal assessments with the required attendance.   |



Head of the Department / Course Coordinator



Rrincipal



## **PROVIDENCE WOMEN'S COLLEGE**

(College