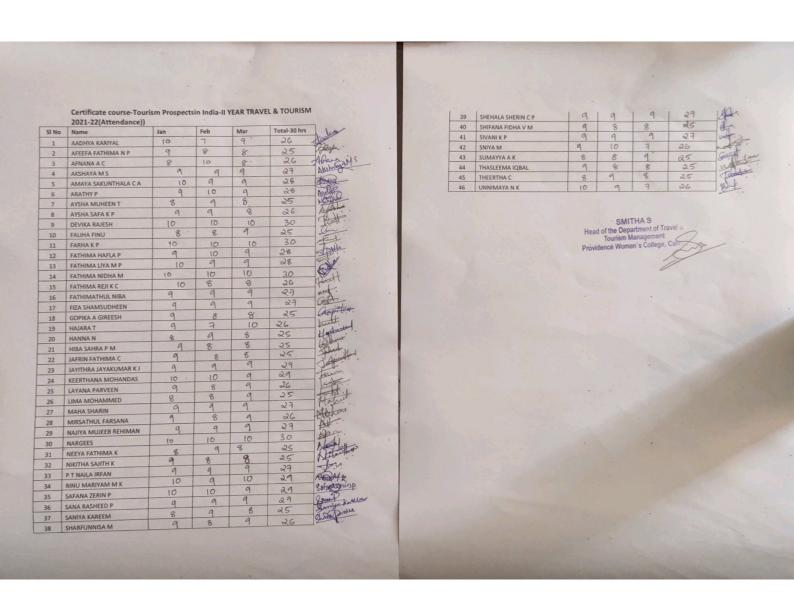

|       | SAFANA ZERIN P         | 4-7   | A     | PASS   |
|       |                        | 4-8   |       | PASS   |
| 6     | SANA RASHEED P         | TO    | A .   | PASS   |

| 37 | SANIYA KAREEM      | 45  | ' A | PASS |
|----|--------------------|-----|-----|------|
| 38 | SHARFUNNISA M      | 4-7 | A   | PASS |
| 39 | SHEHALA SHERIN C P | 49  | A   | PASS |
| 40 | SHIFANA FIDHA V M  | 4-5 | A   | PASS |
| 41 | SIVANI K P         | 46  | A   | PASS |
| 42 | SNIYA M            | 49  | A . | pass |
| 43 | SUMAYYA A K        | 45  | B   | PMSS |
| 44 | THASLEEMA IQBAL    | 49  | A   | PASS |
| 45 | THEERTHA C         | 49  | A   | PASS |
| 46 | UNNIMAYA N K       | 46  | A   | PASS |

SMITHA S
Head of the Department of Travel &
Tourism Management
Providence Women's College, Calicut





### **CERTIFICATE**

This is to certify that FARHA & P of 2 year,

Department of Travel + Tansian Management has successfully completed the Add-on

Course / Certificate Course in Tansian Pray cots in Prolis

(30 hours duration) conducted by the Department of Travel + Tour Management in the academic year 222 and has passed with A grade. She has also proved her merit in the continuous internal assessments with the required attendance.



Head of the Department / Course Coordinator



- Jamue Principal



(College with Potential for Excellence Re-accredited with Grade A+ (3.52 gp) by the NAAC)

Kozhikode, Pin : 673009, Kerala, INDIA

# CERTIFICATE

This is to certify that AADHYA KARIYAL of 2rd year,
Department of Travel + Tourism Managert has successfully completed the Add-on
Course / Cer