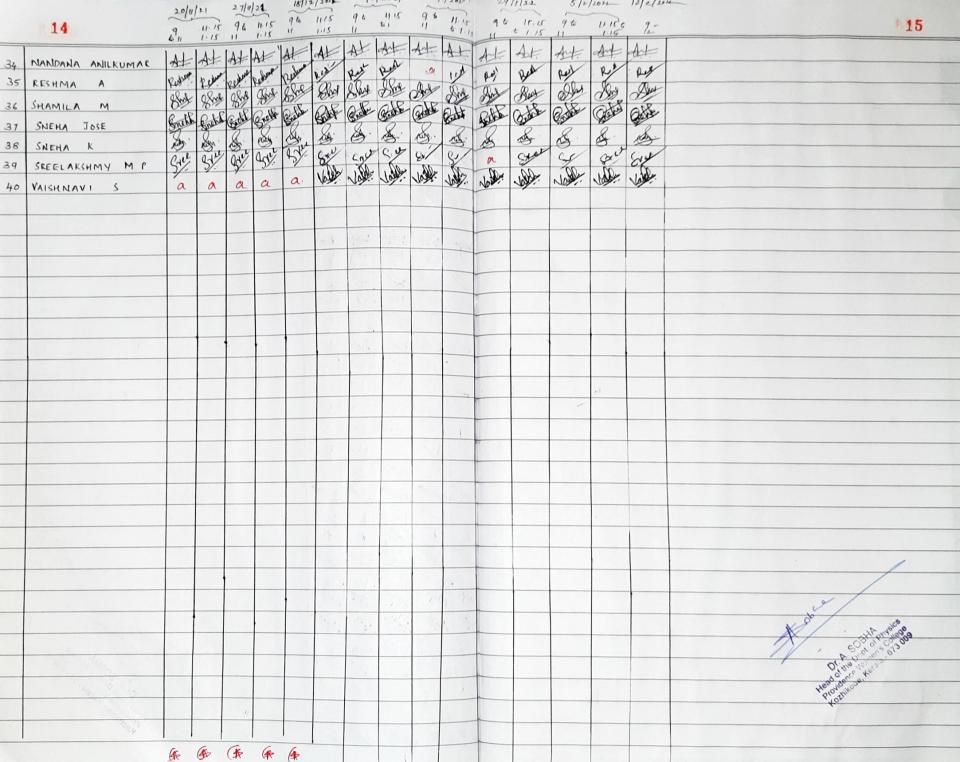

Course Coordinator: Dr. Minoo Divakaran

Target group: Second year BSc & MSc Botany

Course year: 2021-22

Duration: 45 hrs