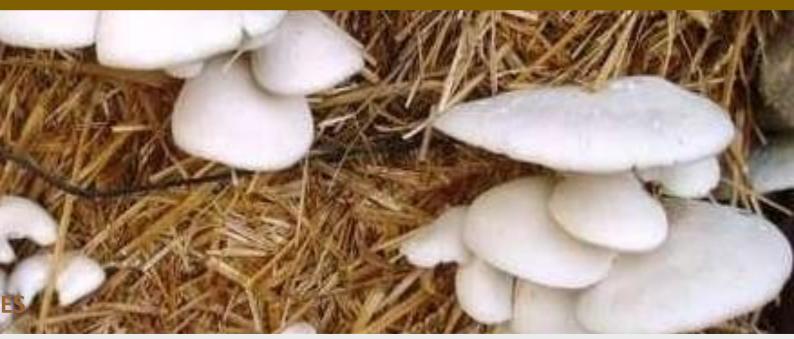

Course in 'Herbal Healthcare and First aid' conducted by the Department of Botany, in collaboration with Malabar Botanical Garden and Institute for Plant Sciences, during the year 2021 - 2022.

Coordinator



Principal





FLORICAN HILL, MALAPARAMBA PO, KOZHIKODE 9, KERALA, INDIA

Reaccredited with A+ Grade by NAAC

### DEPARTMENT OF BOTANY

Certificate

This is to certify that Miss HREDIA Pof VI semester B.Sc Botany has successfully completed the Certificate Course in 'Herbal Healthcare and First aid' conducted by the Department of Botany, in collaboration with Malabar Botanical Garden and Institute for Plant Sciences, during the year 2021 - 2022.

Coordinator



Principal

# DEPARTMENT OF BOTANY PROVIDENCE WOMEN'S COLLEGE KOZHIKODE

# CERTIFICATE COURSE IN MUSHROOM CULTURE TECHNOLOGY



**OBJECTIVES** 

To learn all aspects of mushroom cultivation

### **OUTCOMES**

By successfully completing the course, students will be able to:

- Identify edible typesof mushroom

  Gain the knowledge of cultivation of different types of ediblemushrooms and spawn production
- Manage the diseases and pests of mushrooms
- Learn a means of self-employment and income generation

Course coordinator: Dr. Deena Meria Jose Target group: First year BSc & MSc Botany

Course year: 2021-22

**Duration: 45 hrs** 



### **DEPARTMENT OF BOTANY**

### PROVIDENCE WOMEN'S COLLEGE, KOZHIKODE-9

### MINUTES OF THE DEPT COUNCIL HELD ON 09/06/2021

The Dept. of Botany has decided to conduct three certificate courses on 'Mushroom culture technology' for the students of First year UG & PG, 'Biofertilizer te