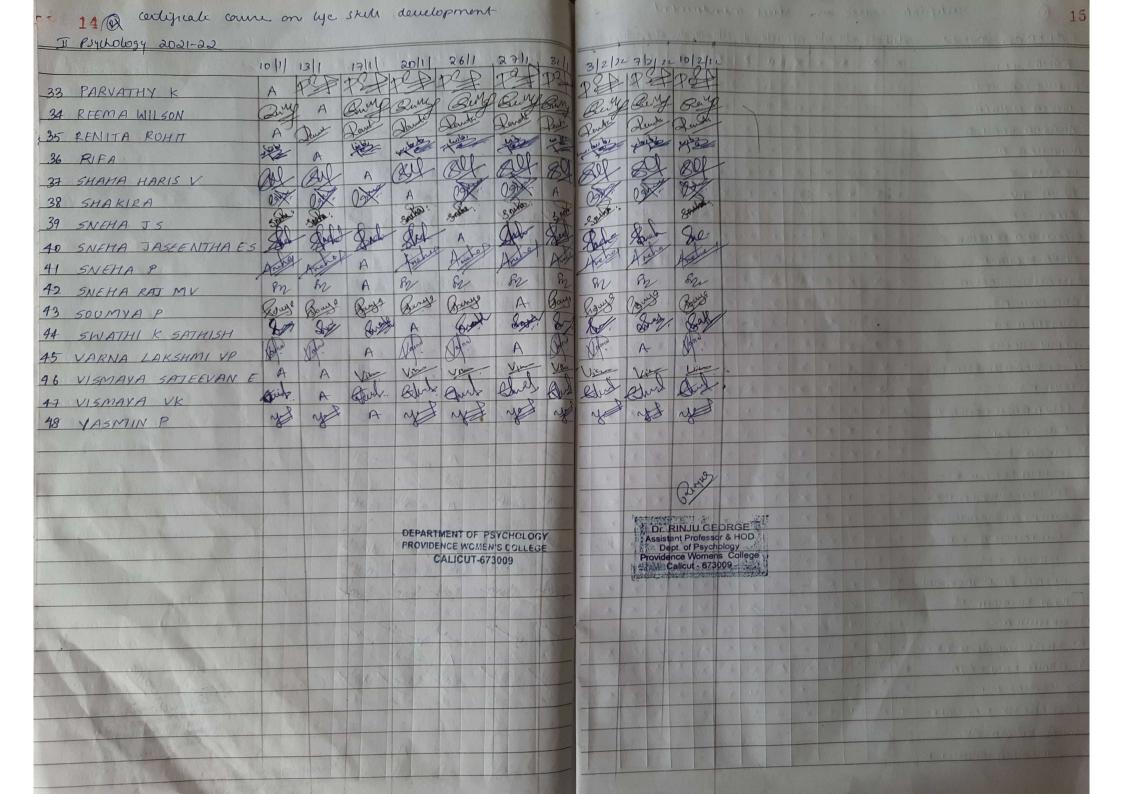

|              | CALICUT   |            | EGE                     |                                                |





(College with Potential for Excellence Re-accredited with Grade A+ (3.52 gp) by the NAAC)

Kozhikode, Pin: 673009, Kerala, INDIA

## **CERTIFICATE**



Head of the Department /
Course Coordinator





(College with Potential for Excellence Re-accredited with Grade A+ (3.52 gp) by the NAAC)

Kozhikode, Pin: 673009, Kerala, INDIA

## **CERTIFICATE**

| This is to certify that AMEYA JOHNS of 2020-2023 year,                          |
|---------------------------------------------------------------------------------|
| Department of PSYCHOLOGY has successfully completed the Add-on                  |
| Course / Certificate Course in LIFE SKILL DEVELOPMENT                           |
| (30 hours duration) conducted by the Department of PSYCHOLOGY in the            |
| academic year 2021 and