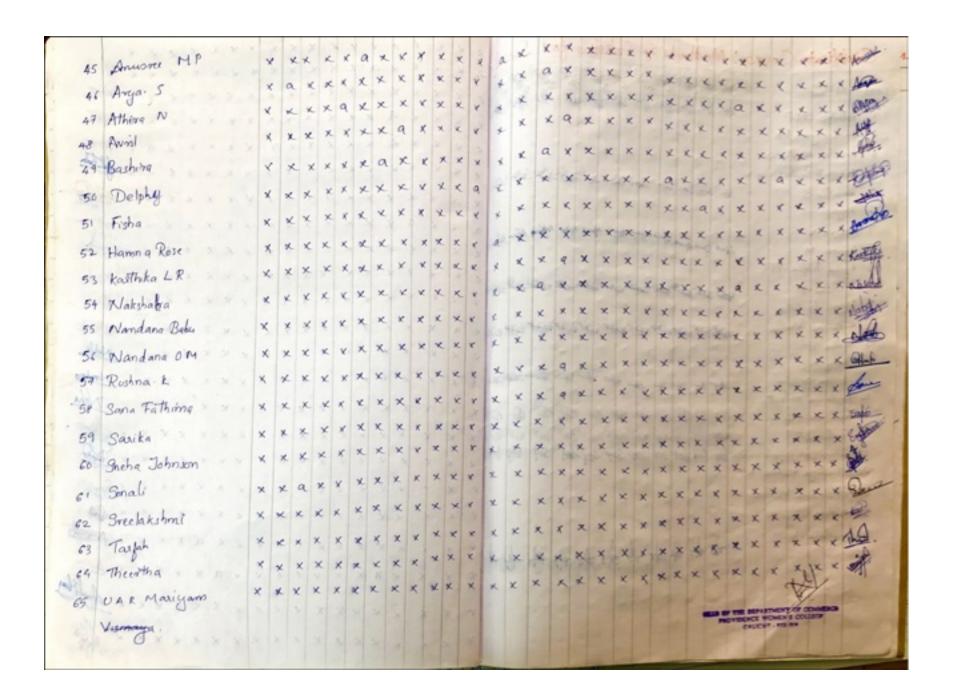

### MINUTES OF THE DEPT COUNCIL HELD ON 09/06/2021

The Dept. of Botany has decided to conduct three certificate courses on 'Mushroom culture technology' for the students of First year UG & PG, 'Biofertilizer technology' for the students of second year UG & PG and 'Herbal healthcare and first aid' for the students of third year UG, for a duration of 45 hours each as per the minutes of the meeting held on 09/06/2021. Members of the Design and Development of Curriculum Committee for the afore mentioned course will be,