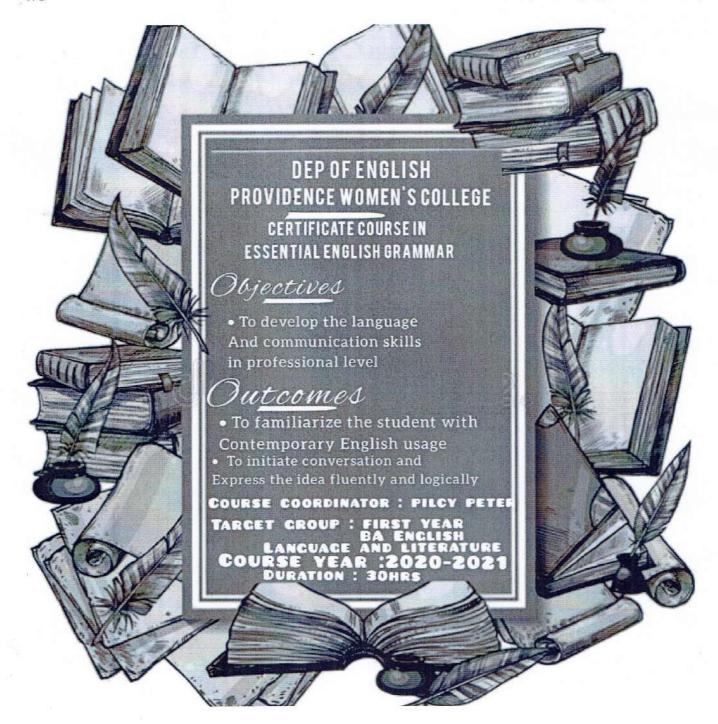

de, Pin: 673009, Kerala, INDIA

# **CERTIFICATE**

| This is to certify that Hanan Asharef of Mrc. year,                               |
|-----------------------------------------------------------------------------------|
| Department of has successfully completed the Add-on                               |
| Course / Certificate Course in Essential English Grammas                          |
|                                                                                   |
| (30 hours duration) conducted by the Department of Luglish in the                 |
| academic year .202021 and has passed with grade. She has also proved her merit in |
| the continuous internal assessments with the required attendance.                 |



Head of the Department /
Course Coordinator



Principal





# PROVIDENCE WOMEN'S COLLEGE, KOZHIKODE-9

### **DEPARTMENT OF ENGLISH**

### MINUTES OF THE DEPT COUNCIL HELD ON 1-6-2020

As per the minutes of the meeting held on <u>1-6-2020</u>, the Dept of English has decided to conduct a certificate course on <u>Essential English Grammar</u> for the students of UG, for a duration of 30 hours. Members of the Design and Development of Curriculum Committee for the above mentioned course will be,

I Shyama E. (Chairperson)

2 Bindu A. (Member)

3 Dr. Surya K. (Member)

4. Gangadevi (External Member)

This has been envisaged to enrich the curriculum

ON CALICOLO AND COLLEGE MONIENTS COLLEGE

Principal Providence Women's College

# Certificate Course in Essential English Grammar Offered by the English Department

# Participant List

#### S.No

#### Na