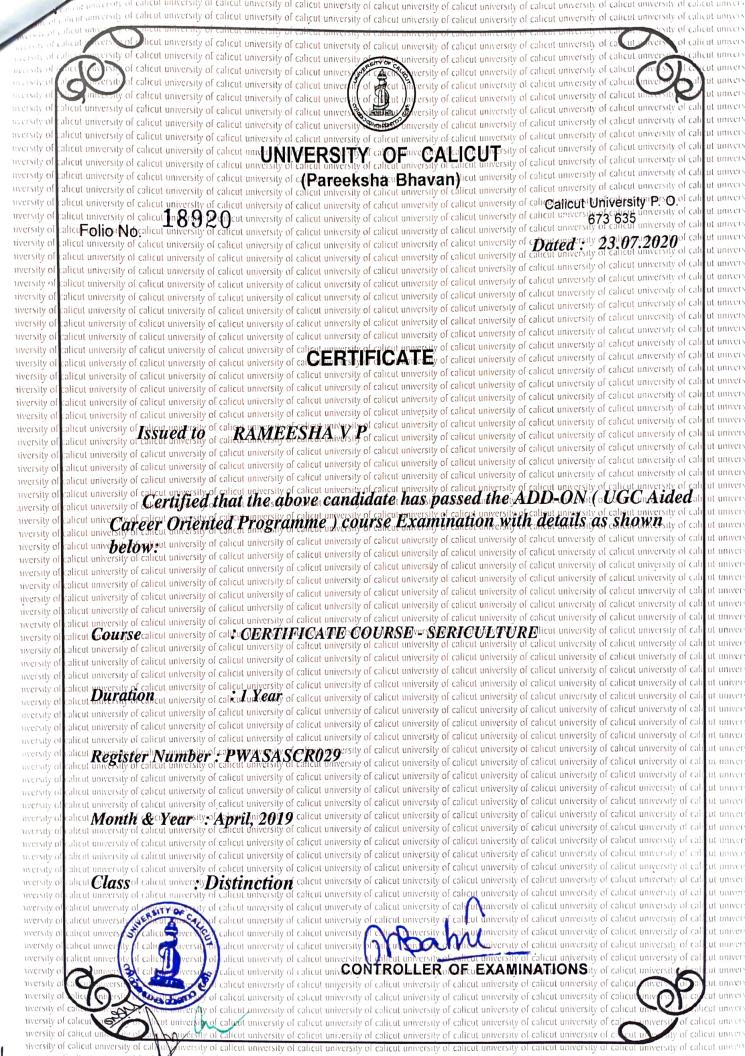

|

Note :- Pass minimum - 40% of the aggregate marks (Separately for each theory paper and practical / field work etc.)

\* End of statement \*





Section Officer

Controller of Examinations

AR/DR/JR (Exams)



Name Of Programme : Add-0n [Certificate Course] In

**SERICULTURE** 

Number of students enrolled: 35

Class: II B.Sc Zoology

Duration: 30 hrs

# **Resource Persons:**

1. Dr. Joy N.Joy seinor scientist, Central Sericulture Board, Palakkad

2. Dr. Nishi Ann, Assistant Professor, Dept of Zoology, PWC

- 3. Dr. Sangeetha G. Kaimal, Assistant Professor, Dept of Zoology , PWC
- 4. Dr. E Julie, Assistant Professor, Dept of Zoology, PWC

# Course objectives

- To develop a thorough knowledge about the cultivation of mulberry,
- To develop interest in the field of Agriculture science among students.
- To cultivate public awareness and appreciation for Sericulture as a hobby and science.
- To motivate students for scientific study in the field of Agrobased Industry by performing simple projects