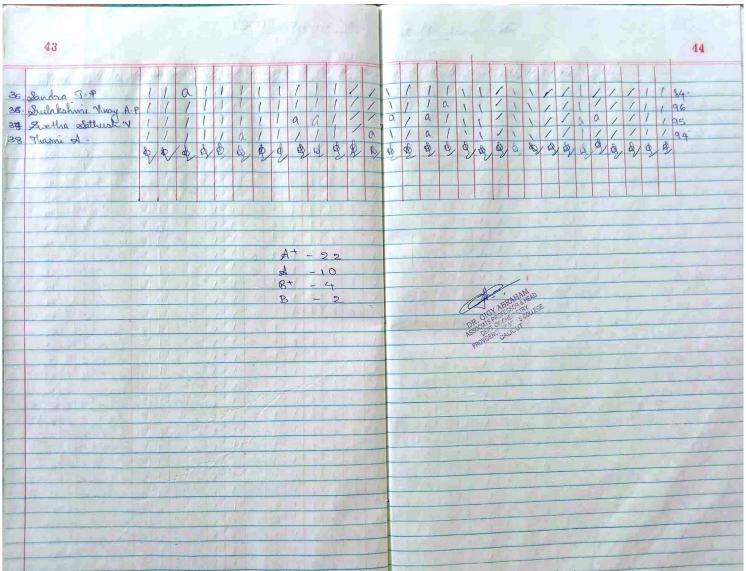

# Department of Botany Providence Women's College, Kozhikode <u>Mark list 2020-21</u>

| Sl No | Name                 | Marks<br>Out of 50 | Grade |
|-------|----------------------|--------------------|-------|
| 1     | ARSHA K ANEESH       | 46                 | A     |
| 2     | ATHULYA MATHEW V     | 50                 | A     |
| 3     | KRISHNAPRIYA M N     | 50                 | A     |
| 4     | PRIYA MARIA          | 50                 | A     |
| 5     | SREE LAKSHMI P       | 48                 | A     |
| 6     | ALEESHA V P          | 46                 | A     |
| 7     | AMLU FAHIDHA M P     | 45                 | A     |
| 8     | ANJANA JAMES         | 45                 | A     |
| 9     | MALAVIKA S ADARSH    | 45                 | A     |
| 10    | NITHYA P P           | 45                 | A     |
| 11    | SOUPARNIKA N M       | 46                 | A     |
| 12    | AKHILA M             | 45                 | A     |
| 13    | AKSHAYA M P          | 45                 | A     |
| 14    | AKSHAYA N            | 45                 | A     |
| 15    | AKSHAYA E P          | 45                 | A     |
| 16    | ALEENA ELIZABATH     | 46                 | A     |
| 17    | AMRUTHA C K          | 45                 | A     |
| 18    | ANAGHA BIJU B N      | 40                 | A     |
| 19    | ANJALI JAYARAJ       | 40                 | A     |
| 20    | ANN ELIZABETH JOSEPH | 47                 | A     |
| 21    | ARDRA C              | 48                 | A     |
| 22    | ASHLY K S            | 47                 | A     |
| 23    | ASHRAYA A            | 47                 | A     |
| 24    | AYANA M P            | 45                 | A     |
| 25    | BEEGUM BASMALA T T   | 45                 | A     |
| 26    | DHANYA M             | 46                 | A     |
| 27    | FATHIMA LUTHFA N K   | 47                 | A     |
| 28    | FATHIMA SAFA K M     | 48                 | A     |
| 29    | GAYATHRI S           | 49                 | A     |
| 30    | GOPIKA SURESH P M    | 50                 | A     |
| 31    | HREDIA P             | 50                 | A     |
| 32    | KAVYA CHANDRAN V M   | 50                 | A     |
| 33    | MANJIMA M M          | 45                 | A     |
| 34    | NEHA K               | 47                 | A     |
| 35    | NIDHA FATHIMA V      | 40                 | A     |
| 36    | RAFEEDA O M          | 50                 | A     |
| 37    | RASHA K P            | 49                 | A     |
| 38    | VEENA VIJAYAN        | 47                 | A     |
| 39    | ANAGHA ASHOKAN       | 50                 | A     |
| 40    | ANJANA V AJITH       | 50                 | A     |
| 41    | ASHWADHI MS          | 49                 | A     |
| 42    | ASLA VP              | 50                 | A     |
| 43    | ATHIRA RAVEENDRAN    | 49                 | A     |
| 44    | BABISHA OB           | 45                 | A     |
| 45    | BIBINSHA P           | 46                 | A     |
| 46    | SOORYA P             | 48                 | A     |
| 47    | HARITHA S            | 50                 | A     |
| 48    | KEERTHANA KP         | 50                 | A     |
| 49    | MANJU SUNDARAN       | 47                 | A     |
| 50    | PRITTY JOHN          | 50                 | A     |