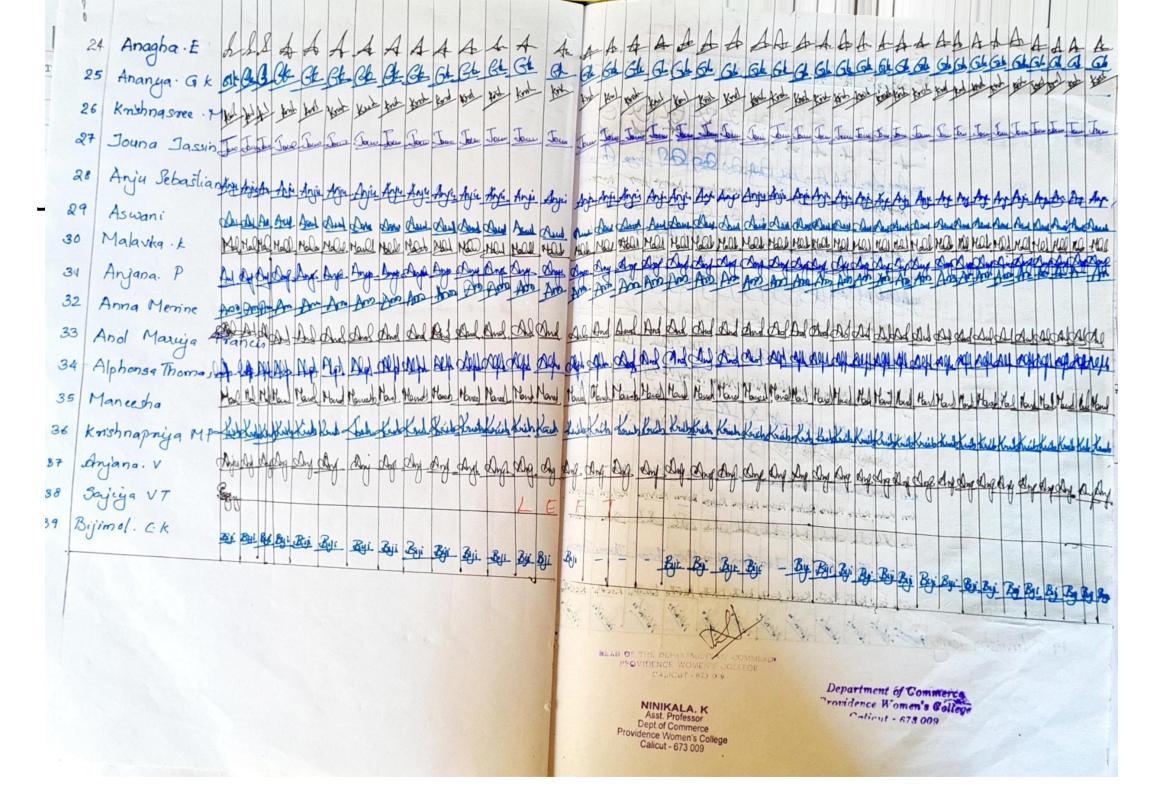

MENT OF

CO2: Ability to make different types of biofertilizers using naturally available materials.

HoD: Dr. Deena Meria Jose

sessions of 1.5 ho each

1 2 3 4 5 6 7 8 9 10' 11 12 13 14 15 16 17 18 19 20 21 22 23 24 25 26 27 Name NO. 28/)
28/)
28/)
29/;
4/2/2,
4/2/2,
1/4/2/2, A A A A A A A A A A A A 1. ARSHA K. ANEESH 1 4 4 4 A A A A A A A 2. ATHULYA MATHEN 陈陈陈陈陈陈陈陈陈陈陈陈陈陈陈陈陈陈陈陈陈陈陈陈陈陈陈 3. KRISHNAPRIYA MN. 4. PRIYA MARIA 5. SREE LAKSHMI to a be be les be be be be be be be to be to be to be be be be be be be be 6. ALEESHA VP 7. AMLU FATHIMA 过的好好好好好的好好好好好好好好好好好好好好好好好好好好好好好好 8. ANJANA JAMES THE SEED OF THE COLUMN COLUMN WE NOT A SEE ME SEE SEE SEE CHECKED A REDUCTION WAS THE THE WAS THE OWN THE COLUMN OF THE PERSON O 9. MALAVIKA S. ADHARSH 10 NITHYA 11 SOUPARNIKA NM 12 AKHILA M 13. AKSHAYA MP 14 AKSHAYA 15 AKSHAYA #里里里早早早早早早早早早早早早早早早早早日早年 5 5 5 5 5 5 16 ALEENA ELIZABETH ELWELD ELV ELV ELV ELV ELV ELV A ELVER ELVER ELVER ELVER A ELVER E 17. AMRUTHA CK ANAGHA BIJU 19. ANJALI JAYARAJ 20- ANN ELIZABETH JOSEPH 21. ARDRA C 22. ASHLY KS 23. ASHRAYA A 24 AYANA BEEGUM 26 DHANYA M FATHIMA LUTH FA 28 GAYATHRI S.

ENROLLMENT CUM ATTENDANCE REGISTER (34 & 4th Sem B.S.) CERTIFICATE COURSE - BIOFERTILIZER TECHNOLOGY 2020 - 2021 56 sessions of 1.5 hrs each. 57 5 6 2 9 13 29. GOPIKA SURESH 30. FATHIMA SAFA 31. HIREDIA 32. KAVYA CHANDRAN 33. MANJIMA MM. 34. NEHA K. 35. NIDHA FATHIMA V. OM. 36. RAFEEDA KP 37. RASHA 38. VEENA VIJAYAN . (3 L4 Semesters) MSC 39 ASLA UP -40 ANAGHA ASOKAN books most house Dute Dock And Book Book Book Book Dock Book Dock Books 41 ANJANA AJITH-Ay by his his his As a six his As 42 ATHIRA RAVEENDRAN -AR AR AR AR AR AR AR AR AR BBBB 43 BABISHA OB 44 HARITHA 5 -45 KEERTHANA KP . SUNDARAN-MANJU PRITTY JOHN 48- ASWATHI MS. 49 BIBINSHA P-P. 50 - SOORYA 51 FATHIMA FEBUN CA Yes Department of Bolany rovidence Women's College Kozhikode-673009, Kerala