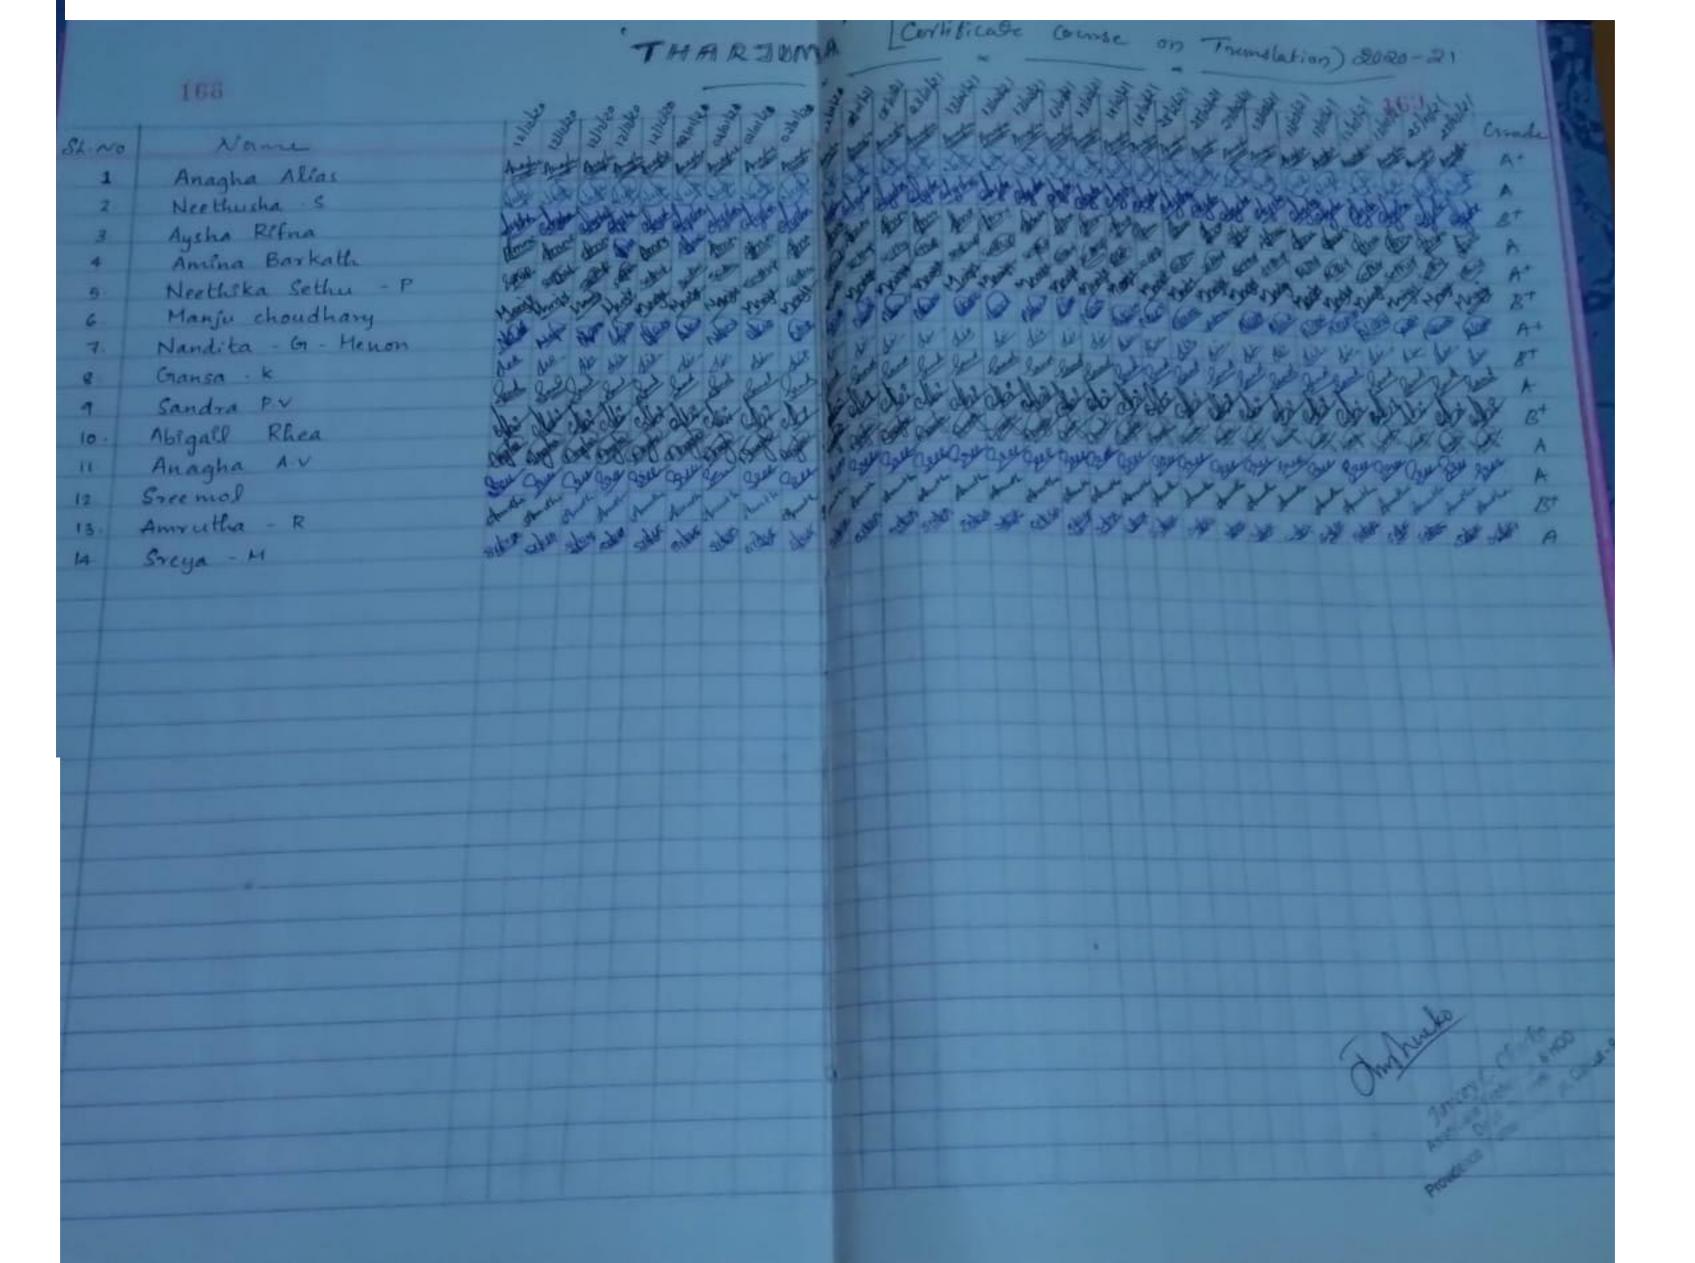

MENT OF

CO2: Ability to make different types of biofertilizers using naturally available materials.

HoD: Dr. Deena Meria Jose

sessions of 1.5 ho each

1 2 3 4 5 6 7 8 9 10' 11 12 13 14 15 16 17 18 19 20 21 22 23 24 25 26 27 Name NO. 28/)
28/)
28/)
29/;
4/2/2,
4/2/2,
1/4/2/2, A A A A A A A A A A A A 1. ARSHA K. ANEESH 1 4 4 4 A A A A A A A 2. ATHULYA MATHEN 陈陈陈陈陈陈陈陈陈陈陈陈陈陈陈陈陈陈陈陈陈陈陈陈陈陈陈 3. KRISHNAPRIYA MN. 4. PRIYA MARIA 5. SREE LAKSHMI to a be be les be be be be be be be to be to be to be be be be be be be be 6. ALEESHA VP 7. AMLU FATHIMA 过的好好好好好的好好好好好好好好好好好好好好好好好好好好好好好好 8. ANJANA JAMES THE SEED OF THE COLUMN COLUMN WE NOT A SEE ME SEE SEE SEE CHECKED A REDUCTION WAS THE THE WAS THE OWN THE COLUMN OF THE PERSON O 9. MALAVIKA S. ADHARSH 10 NITHYA 11 SOUPARNIKA NM 12 AKHILA M 13. AKSHAYA MP 14 AKSHAYA 15 AKSHAYA #里里里早早早早早早早早早早早早早早早早早日早年 5 5 5 5 5 5 16 ALEENA ELIZABETH ELWELD ELV ELV ELV ELV ELV ELV A ELVER ELVER ELVER ELVER A ELVER E 17. AMRUTHA CK ANAGHA BIJU 19. ANJALI JAYARAJ 20- ANN ELIZABETH JOSEPH 21. ARDRA C 22. ASHLY KS 23. ASHRAYA A 24 AYANA BEEGUM 26 DHANYA M FATHIMA LUTH FA 28 GAYATHRI S.

ENROLLMENT CUM ATTENDANCE REGISTER (34 & 4th Sem B.S.) CERTIFICATE COURSE - BIOFERTILIZER TECHNOLOGY 2020 - 2021 56 sessions of 1.5 hrs each. 57 5 6 2 9 13 29. GOPIKA SURESH 30. FATHIMA SAFA 31. HIREDIA 32. KAVYA CHANDRAN 33. MANJIMA MM. 34. NEHA K. 35. NIDHA FATHIMA V. OM. 36. RAFEEDA KP 37. RASHA 38. VEENA VIJAYAN . (3 L4 Semesters) MSC 39 ASLA UP -40 ANAGHA ASOKAN books most house Dute Dock And Book Book Book Book Dock Book Dock Books 41 ANJANA AJITH-Ay by his his his As a six his As 42 ATHIRA RAVEENDRAN -AR AR AR AR AR AR AR AR AR BBBB 43 BABISHA OB 44 HARITHA 5 -45 KEERTHANA KP . SUNDARAN-MANJU PRITTY JOHN 48- ASWATHI MS. 49 BIBINSHA P-P. 50 - SOORYA 51 FATHIMA FEBUN CA Yes Department of Bolany rovidence Women's College Kozhikode-673009, Kerala