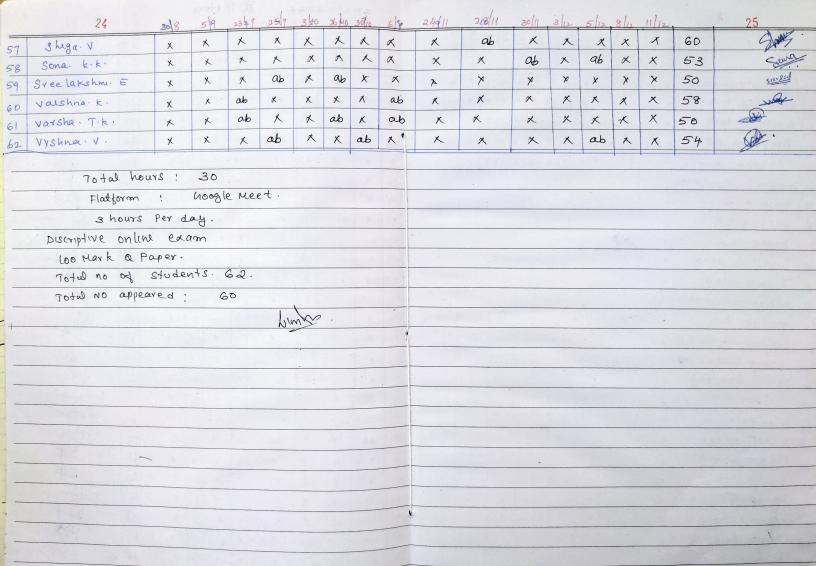

MENT OF

CO2: Ability to make different types of biofertilizers using naturally available materials.

HoD: Dr. Deena Meria Jose

sessions of 1.5 ho each

1 2 3 4 5 6 7 8 9 10' 11 12 13 14 15 16 17 18 19 20 21 22 23 24 25 26 27 Name NO. 28/)
28/)
28/)
29/;
4/2/2,
4/2/2,
1/4/2/2, A A A A A A A A A A A A 1. ARSHA K. ANEESH 1 4 4 4 A A A A A A A 2. ATHULYA MATHEN 陈陈陈陈陈陈陈陈陈陈陈陈陈陈陈陈陈陈陈陈陈陈陈陈陈陈陈 3. KRISHNAPRIYA MN. 4. PRIYA MARIA 5. SREE LAKSHMI to a be be les be be be be be be be to be to be to be be be be be be be be 6. ALEESHA VP 7. AMLU FATHIMA 过的好好好好好的好好好好好好好好好好好好好好好好好好好好好好好好 8. ANJANA JAMES THE SEED OF THE COLUMN COLUMN WE NOT A SEE ME SEE SEE SEE CHECKED A REDUCTION WAS THE THE WAS THE OWN THE COLUMN OF THE PERSON O 9. MALAVIKA S. ADHARSH 10 NITHYA 11 SOUPARNIKA NM 12 AKHILA M 13. AKSHAYA MP 14 AKSHAYA 15 AKSHAYA #里里里早早早早早早早早早早早早早早早早早日早年 5 5 5 5 5 5 16 ALEENA ELIZABETH ELWELD ELV ELV ELV ELV ELV ELV A ELVER ELVER ELVER ELVER A ELVER E 17. AMRUTHA CK ANAGHA BIJU 19. ANJALI JAYARAJ 20- ANN ELIZABETH JOSEPH 21. ARDRA C 22. ASHLY KS 23. ASHRAYA A 24 AYANA BEEGUM 26 DHANYA M FATHIMA LUTH FA 28 GAYATHRI S.

ENROLLMENT CUM ATTENDANCE REGISTER (34 & 4th Sem B.S.) CERTIFICATE COURSE - BIOFERTILIZER TECHNOLOGY 2020 - 2021 56 sessions of 1.5 hrs each. 57 5 6 2 9 13 29. GOPIKA SURESH 30. FATHIMA SAFA 31. HIREDIA 32. KAVYA CHANDRAN 33. MANJIMA MM. 34. NEHA K. 35. NIDHA FATHIMA V. OM. 36. RAFEEDA KP 37. RASHA 38. VEENA VIJAYAN . (3 L4 Semesters) MSC 39 ASLA UP -40 ANAGHA ASOKAN books most house Dute Dock And Book Book Book Book Dock Book Dock Books 41 ANJANA AJITH-Ay by his his his As a six his As 42 ATHIRA RAVEENDRAN -AR AR AR AR AR AR AR AR AR BBBB 43 BABISHA OB 44 HARITHA 5 -45 KEERTHANA KP . SUNDARAN-MANJU PRITTY JOHN 48- ASWATHI MS. 49 BIBINSHA P-P. 50 - SOORYA 51 FATHIMA FEBUN CA Yes Department of Bolany rovidence Women's College Kozhikode-673009, Kerala