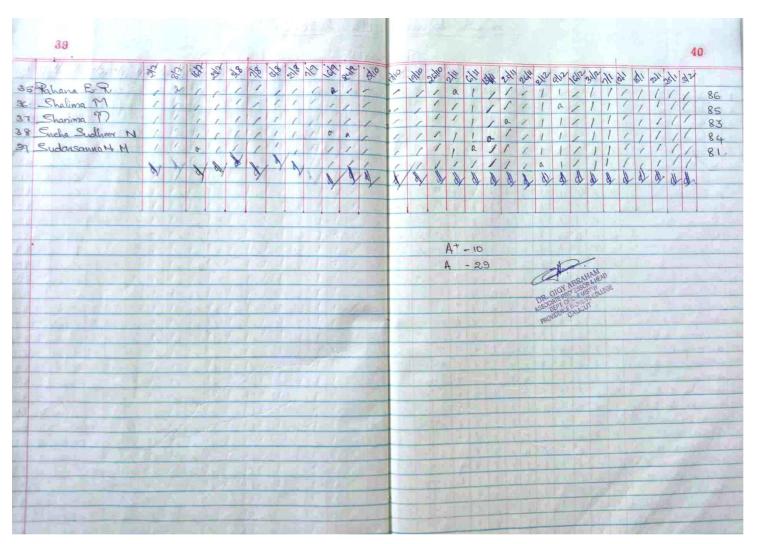

of Dairy Products: E.M.Master
- 4. Chemical methods of Food Analysis: Jacob

Janearya

**PRINCIPAL** 



DR. GIGY ABRAHAM ASSOCIATE PROFESSOR & HEAD DEPT. OF CHEMISTRY PROVIDENCE WOMEN'S COLLEGE

The Chemistry 37 TIO Haifa Parneen Abrimmi S.M 88 3 Agna Edison 96 4 Alshevarya P 89 Alswanya K 88 Aleena Jerade 0-90 Anagha M a 91 86 Ann Maria Doy R a Archana Sasidharan 82 Chinnage I Manor 96 Keerthana M-P 86 a a 89 Many Promod a a 80 Bandya Maria a 80 Saugeetha M Saugeetha 47 N 90 Sneha S Swetty Sayor 88 Anagha K 86 19. Anagla V 82 20 Angali E. TV 80 1 21 Anusmera 84 Anusree 23 Apana Janish 86 24 Archana Dinestrais A 91 Aswarthi K. P 92 26. Assorthy Paul 1 87 Drissya R Das Feduro Alammed T 94 a 0 88 Gopka R.S 1 86 Greeta Alphonsa Georga 88 Indulekha ? 84 Karyalakshin 96 81

7. K

39 Namitha



The dept of Chemistry, Providence women's College 30 h online certificate course on Food Adattership, during the academic year 2020-21. He course was based on vaccours food audalleration methods, Idenlification methods els The course was started on 2/7/2020 and ended on 3-2-2021. The e An enang 2hrs ducation was conducted and out of 39 students to were awarded with At grad 29 and 29 got A grade. Course comp Cetron cellfr Celv was usual to all the students who passed the earn Sr. Asha Thomas DR. GIGY ABRAHAM ASSOCIATE PROFESSIOR & HEAD
DEPT. OF COLLEGE
PROVIDENCE WOMEN'S COLLEGE



(College with Potential for Excellence Re-accredited with Grade A+ (3.52 gp) by the NAAC)

Kozhikode, Pin: 673009, Kerala, INDIA

## **CERTIFICATE**

| This is to certify that Agna Edison of III year