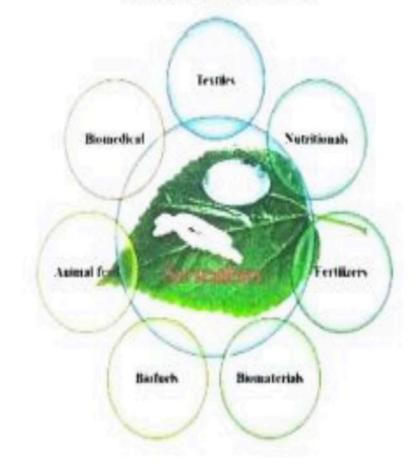

# CERTIFICATE COURSE IN BIOFERTILIZER TECHNOLOGY

## **OBJECTIVE**

To learn all aspects of Biofertilizer making and its application

## **OUTCOMES**

- Ability to distinguish the **types of biofertilizers** and **methods of application** in farmers' field
- Ability to make **different types of biofertilizers** using naturally available materials.