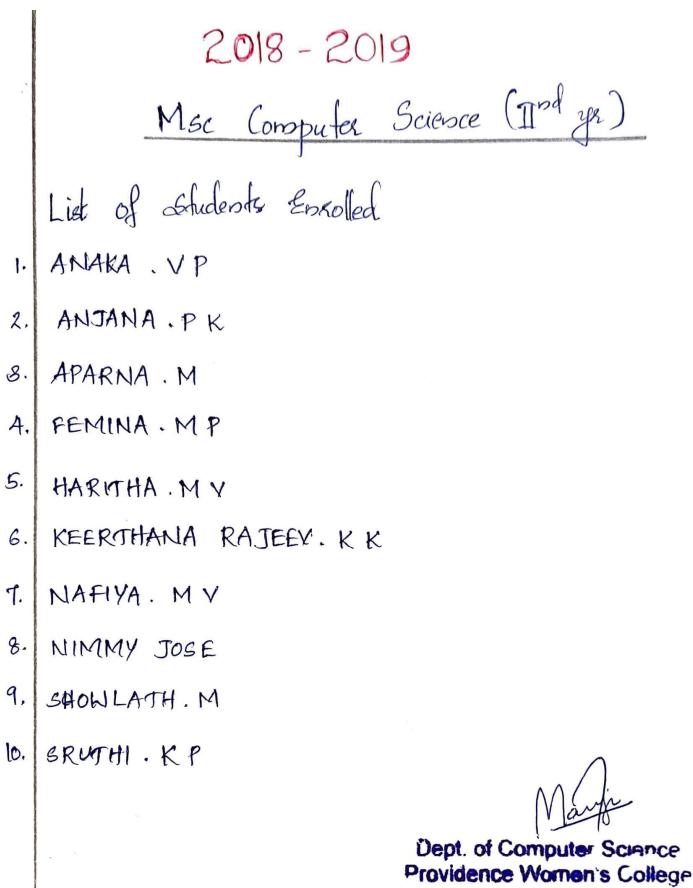

19

## BASICS OF SOFTWARE TESTING

**DURATION: 30 hrs** 



### **PROVIDENCE WOMEN'S COLLEGE, KOZHIKODE-9**

DEPARTMENT OF ---- COMPUTER SCLENCE MINUTES OF THE DEPT COUNCIL HELD ON -28/9/18

As per the minutes of the meeting held on  $-\frac{28|9|18}{18}$  the Dept of <u>Computer</u> <u>SCIENCE</u> has decided to conduct a certificate course on <u>BASICS</u> OF <u>SOFTIMARE</u> <u>TESTING</u> for the students of <u>I</u> (US/PG), for a duration of 30 hours. Members of the Design and Development of Curriculum Committee for the above mentioned course will be,

(Name & Signature)

I...MANIUSHA-K.K (Chairperson)

2. JISHA.K. (Member)

3...SAVITHA:S:V (Member)

4. ...S.H. ARANYA: V. P. (External Member)

This has been envisaged to enrich the curriculum.

Princ pa

Providence Women's College





Calicut-9

### Syllabus 2<sup>nd</sup> M.Sc. Computer Science 2018-19

**Objective:** In this module, you will be introduced to the fundamental concepts of software testing.

**Duration 30 hours** 

### **Topics:**

- Introduction to software testing
- Understand different testing types- unit, integration, system, sanity, smoke, interface, regression, acceptance
- Define functional and non-functional testing
- Overview of Software Development Life Cycle
- UI vs API testing
- Manual vs Automation testing
- Overview of writing test cases for UI and API

|     | 2018-               |                    | )                                            |
|-----|---------------------|--------------------|----------------------------------------------|
|     | Mec Compu-          | ter Science (I