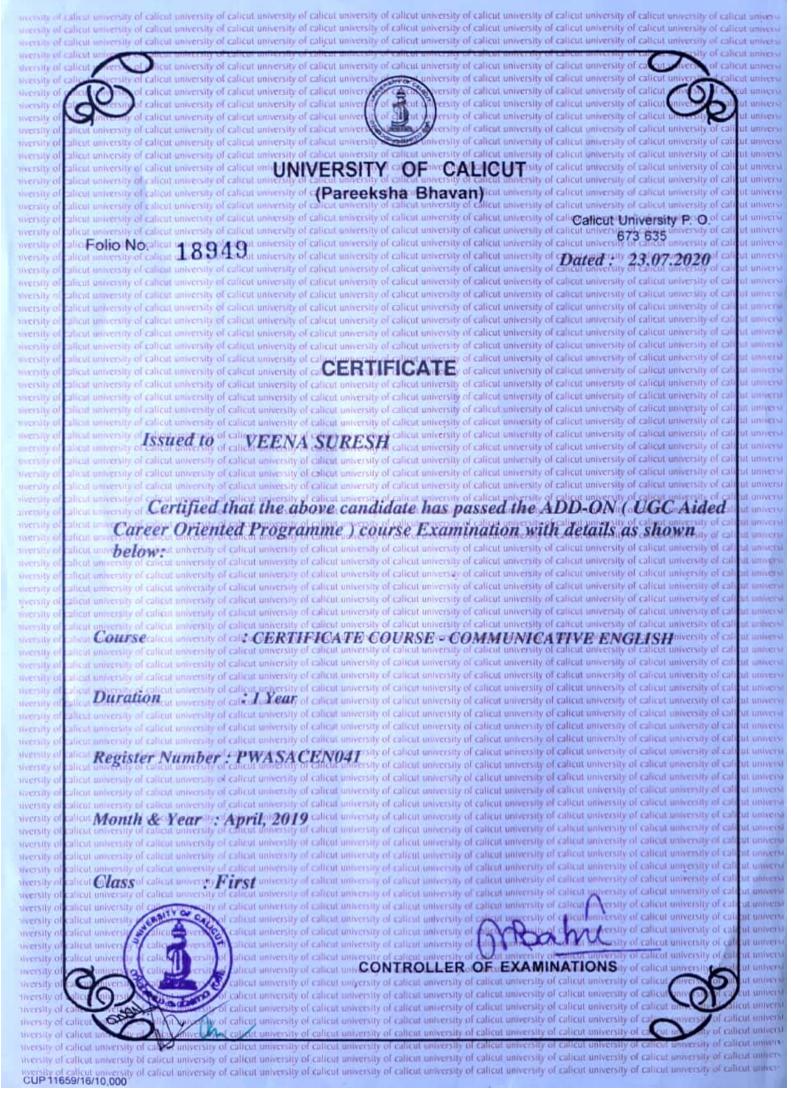

me is to enable the students to communicate in English in formal and non-formal contexts with ease and confidence.

39 students were enrolled for the course. The classes were conducted by the faculty of the department, spread out over the two semesters of the I year of study.

The students were engaged in interactive sessions as learning exercises. They also submitted assignments and presented role plays.

The Internal Exam was conducted by the department, and the External exam by the University.

#### **Course Outcome:**

- 1. The Course offered the students the opportunity to engage in exercises to improve the four basic skills of communication.
- 2. The students gave oral feedback, certifying the positive impact of the course on their confidence levels while communicating in English





Scanned with CamScanner



STATEMENT OF MARKS

Calicut University P.O. Pin 673 635

Dated: 23.07.2020

The following marks have been awarded to Sri/Smt VEENA SURESH in the Add-On (UGC Aided Career Oriented Programme) CERTIFICATE Course Examination April,2019

|         | PROVIDENCE WOMEN'S CO |           | ICUT    |    | egister N<br>onth & Y |    | : PWASA<br>: April,20 |        |
|---------|-----------------------|-----------|---------|----|-----------------------|----|-----------------------|--------|
| Code    | Paper                 |           | rks Awa |    |                       |    | Marks<br>nal Total    | Result |
| ACEN101 | COMMUNICATIVE ENGLISH | 49        | 17      | 66 | 75                    | 25 | 100                   | PASSED |
|         | Grand To              | ot