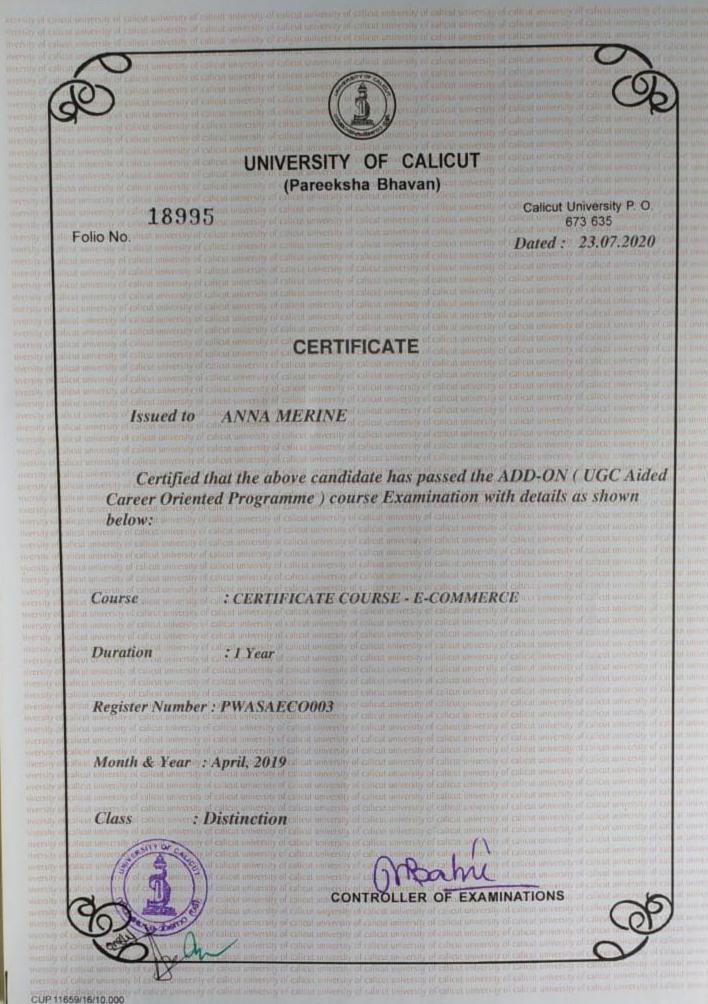

E-COMMERCE

Centre : PROVIDENCE WOMEN'S COLLEGE, CALICUT

Register Number : PWASAECO005 Month & Year : April,2019

| Result |     | num Ma<br>Internal | External |    | s Awar<br>Internal | External | Paper      | Code    |  |
|--------|-----|--------------------|----------|----|--------------------|----------|------------|---------|--|
| SSED   | 100 | 25                 | 75       | 91 | 24                 | 67       | E-COMMERCE | AECO101 |  |
| 1 14   | 100 | 25                 | 75       | 91 | 24                 | 67       |            |         |  |

Grand Total: 67 24 91 75 25 100

Note :- Pass minimum - 40% of the aggregate marks (Separately for each theory paper and practical / field work etc.)

\* End of statement \*



Checked by

Section Officer

Controller of Examinations





# UNIVERSITY OF CALICUT

STATEMENT OF MARKS

Calicut University P.O. Pin 673 635

Dated: 23.07.2020

The following marks have been awarded to Sri/Smt ANNA MERINE in the Add-On (UGC Aided Career Oriented Programme) CERTIFICATE Course Examination April,2019

| Course : E-COMMERCE<br>Centre : PROVIDENCE WOMEN'S COLLEGE,CALICUT |            |               |                  |                   |               | Nonth & Y    | ear :      | April,20          |        |
|--------------------------------------------------------------------|------------|---------------|------------------|-------------------|---------------|--------------|------------|-------------------|--------|
| Code                                                               | Paper      |               | Mark<br>External