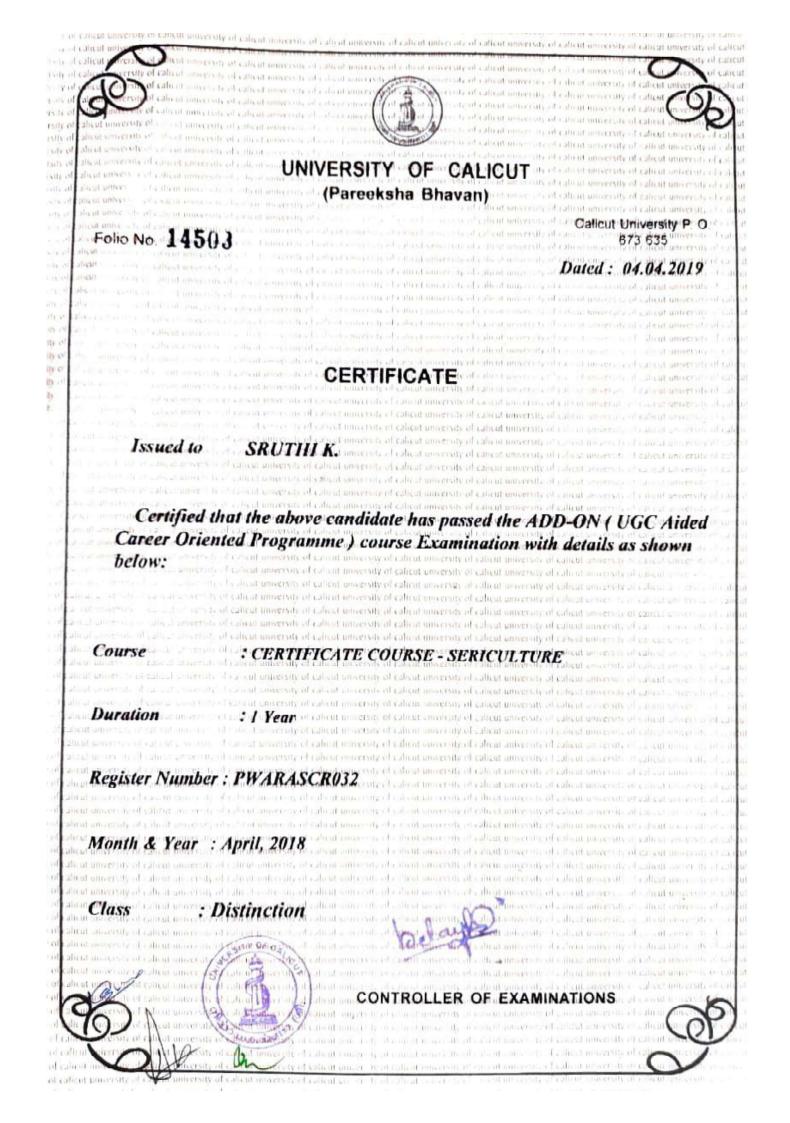

CERTIFICATE Course Examination April,2018

Course : SERICULTURE Centre : PROVIDENCE WOMEN'S COLLEGE, CALICUT Register Number : PWARASCR032 Month & Year : April,2018

| Code    | Paper       | 1 0           |    | rks Aw | arded<br>al Total |    |    | Marks<br>nal Total | Result |
|---------|-------------|---------------|----|--------|-------------------|----|----|--------------------|--------|
| ASCR101 | SERICULTURE |               | 73 | 23     | 96                | 75 | 25 | 100                | PASSED |
|         |             | Grand Total : | 73 | 23     | 96                | 75 | 25 | 100                |        |

Note :- Pass minimum - 40% of the aggregate marks (Separately for each theory paper and practical / field work etc.)

\* End of statement \*



Controller of Examinati



# Online MOOC Courses A. List of Students B. Certificates

# A. List of Students

|         |            |                 | 2018-2019             |          |               |
|---------|------------|-----------------|-----------------------|----------|---------------|
|         |            |                 |                       | COURSE   |               |
|         |            | NAME OF         | NAME OF THE           | DURATION | ONLINE MOOC   |
| YEAR    | DEPARTMENT | STUDENT         | COURSE                | /CREDIT  | PLATFORM      |
|         |            | Alsha Mariya    |                       | 12-Week  | NPTEL Online  |
| 2018-19 | English    | Biju            | Applied Linguistics   | Course   | Certification |
|         |            | Alsha Mariya    | Introduction to