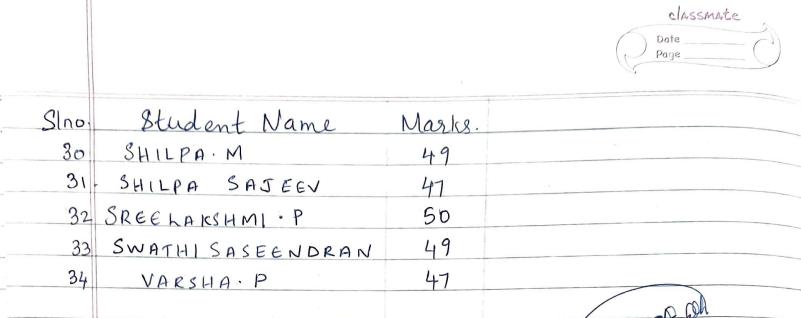

### Department of Botany, Providence Women's College, Kozhikode <u>Mark list 2017-18</u>

| Sl No | Name                | Marks<br>Out of 50 | Grade |
|-------|---------------------|--------------------|-------|
| 1     | ANAGHA ASHOK P      | 46                 | A     |
| 2     | ARCHANA AMRETH MK   | 50                 | A     |
| 3     | AGGY SAINT          | 48                 | A     |
| 4     | AISWARYALAKSHMI KM  | 50                 | A     |
| 5     | AMGINA S            | 48                 | A     |
| 6     | ANJALY P            | 46                 | A     |
| 7     | ARCHANA M           | 49                 | A     |
| 8     | ASHIKA JITH JS      | 45                 | A     |
| 9     | ASLA VP             | 50                 | A     |
| 10    | ASWATHY HARIHARAN   | 45                 | A     |
| 11    | ATHIRA P            | 46                 | A     |
| 12    | DRISHYA D           | 45                 | A     |
| 13    | FASNA PK            | 50                 | A     |
| 14    | HARILAKSHMI A       | 50                 | A     |
| 15    | HARITHA PP          | 45                 | A     |
| 16    | HARITHA S           | 46                 | A     |
| 17    | MUFEEDA KP          | 45                 | A     |
| 18    | NAMITHA VINOD       | 40                 | A     |
| 19    | NIRANJANA P         | 40                 | A     |
| 20    | RANJIMA M           | 47                 | A     |
| 21    | VAISHNAVI PN        | 50                 | A     |
| 22    | AMITHA K            | 47                 | A     |
| 23    | ANAGHA ASHOKAN      | 50                 | A     |
| 24    | ANJANA P            | 45                 | A     |
| 25    | APARNA KR           | 50                 | A     |
| 26    | ASWADHI MS          | 46                 | A     |
| 27    | BABISHA OB          | 47                 | A     |
| 28    | BIJI JOSEPH         | 48                 | A     |
| 29    | DONA ELIZABETH      | 49                 | A     |
| 30    | FAHIMA FEBIN CP     | 50                 | A     |
| 31    | KEERTHANA KP        | 48                 | A     |
| 32    | RAJISHMA PR         | 50                 | A     |
| 33    | RESHMA JOHN         | 49                 | A     |
| 34    | SOUPARNIKA C        | 47                 | A     |
| 35    | AKSHAYA K           | 40                 | A     |
| 36    | APARNA MP           | 47                 | A     |
| 37    | AMRUTHA SASIKUMAR K | 49                 | A     |
| 38    | HARITHA PK          | 49                 | A     |
| 39    | LISNA T             | 47                 | A     |
| 40    | MAHIMA K            | 50                 | A     |
| 41    | MEGHA DAS           | 50                 | A     |
| 42    | RAJITHA KM          | 50                 | A     |
| 43    | ROSE MARY JOSE      | 50                 | A     |
| 44    | SONIYA TP           | 49                 | A     |
| 45    | SUHANA KM           | 50                 | A     |
| 46    | VISMAYA PK          | 46                 | A     |