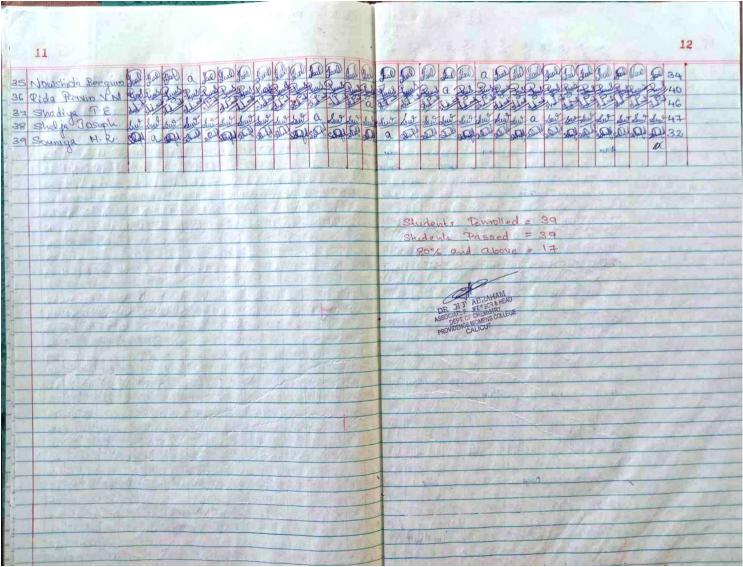

### Department of Botany, Providence Women's College, Kozhikode <u>Mark list 2017-18</u>

| Sl No | Name                | Marks<br>Out of 50 | Grade |
|-------|---------------------|--------------------|-------|
| 1     | ANAGHA ASHOK P      | 46                 | A     |
| 2     | ARCHANA AMRETH MK   | 50                 | A     |
| 3     | AGGY SAINT          | 48                 | A     |
| 4     | AISWARYALAKSHMI KM  | 50                 | A     |
| 5     | AMGINA S            | 48                 | A     |
| 6     | ANJALY P            | 46                 | A     |
| 7     | ARCHANA M           | 49                 | A     |
| 8     | ASHIKA JITH JS      | 45                 | A     |
| 9     | ASLA VP             | 50                 | A     |
| 10    | ASWATHY HARIHARAN   | 45                 | A     |
| 11    | ATHIRA P            | 46                 | A     |
| 12    | DRISHYA D           | 45                 | A     |
| 13    | FASNA PK            | 50                 | A     |
| 14    | HARILAKSHMI A       | 50                 | A     |
| 15    | HARITHA PP          | 45                 | A     |
| 16    | HARITHA S           | 46                 | A     |
| 17    | MUFEEDA KP          | 45                 | A     |
| 18    | NAMITHA VINOD       | 40                 | A     |
| 19    | NIRANJANA P         | 40                 | A     |
| 20    | RANJIMA M           | 47                 | A     |
| 21    | VAISHNAVI PN        | 50                 | A     |
| 22    | AMITHA K            | 47                 | A     |
| 23    | ANAGHA ASHOKAN      | 50                 | A     |
| 24    | ANJANA P            | 45                 | A     |
| 25    | APARNA KR           | 50                 | A     |
| 26    | ASWADHI MS          | 46                 | A     |
| 27    | BABISHA OB          | 47                 | A     |
| 28    | BIJI JOSEPH         | 48                 | A     |
| 29    | DONA ELIZABETH      | 49                 | A     |
| 30    | FAHIMA FEBIN CP     | 50                 | A     |
| 31    | KEERTHANA KP        | 48                 | A     |
| 32    | RAJISHMA PR         | 50                 | A     |
| 33    | RESHMA JOHN         | 49                 | A     |
| 34    | SOUPARNIKA C        | 47                 | A     |
| 35    | AKSHAYA K           | 40                 | A     |
| 36    | APARNA MP           | 47                 | A     |
| 37    | AMRUTHA SASIKUMAR K | 49                 | A     |
| 38    | HARITHA PK          | 49                 | A     |
| 39    | LISNA T             | 47                 | A     |
| 40    | MAHIMA K            | 50                 | A     |
| 41    | MEGHA DAS           | 50                 | A     |
| 42    | RAJITHA KM          | 50                 | A     |
| 43    | ROSE MARY JOSE      | 50                 | A     |
| 44    | SONIYA TP           | 49                 | A     |
| 45    | SUHANA KM           | 50                 | A     |
| 46    | VISMAYA PK          | 46                 | A     |