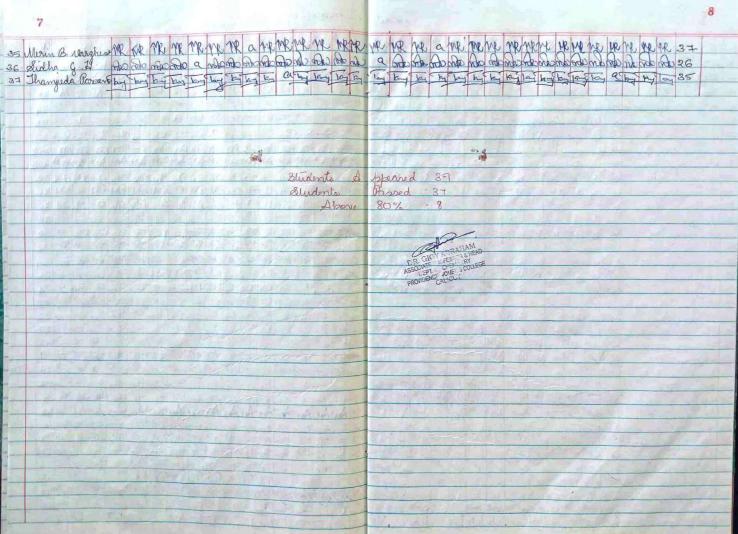

n Ran Dan Ran Ran Ran Ran Ran Ran Ran Ran a self so so a sor so you so a sor for Ano Day a sav Sav Sav Sav Sav Sav Sav Jan tous Jan Jan Q Sav Sav Jan Jan 22 19. Savetha K. M. Jas Bow a Sav kow Gov a Gove Low Jow Son Son Son Son a suly shi shipself shipship shiply I'll should 20 Shilka A 200 200 yet Vertil the the text the true the Very the Hat they the the Very 39 The Wat Val Val Val a Hat Val Val Val Val Val Val 23 Arowarya dinamanda a host host host host host has host a cost host cos 24 Aswanya E a the the the the the the the 25 Alema Isabel. THE GER GHE An she Mathew Am Am Am An The the although the the the the the the A THE AND A HAR A HAR A HAR 29 Athira P On a On lieorge 33 Jana a will but the total but a but but but at a 34 Livela الملا النا O brus to be to the total that the trul



Summary of the course The dept of Clemustry, Providence Women's College had ofered the certificate course on water quality Assessment cust the duration of 30 hrs. All the 3id year B. Sc Clemsty students entrolled for the course and classes were taken by Sr. Ashe Thomas. The course was started on 12-6-2017. The classes were taken abler 3.15 pm. At the end of the course an enam was conducted on 15/2/2018. Out of 37 students most of their except 4 students all others passed ensk A a At grade. The certificat was essued to all of them on the association validition day by the Hop Br. Ashe Thomas



(College with Potential for Excellence Re-accredited with Grade A+ (3.52 gp) by the NAAC)

Kozhikode, Pin: 673009, Kerala, INDIA

## **CERTIFICATE**

| This is to certify that