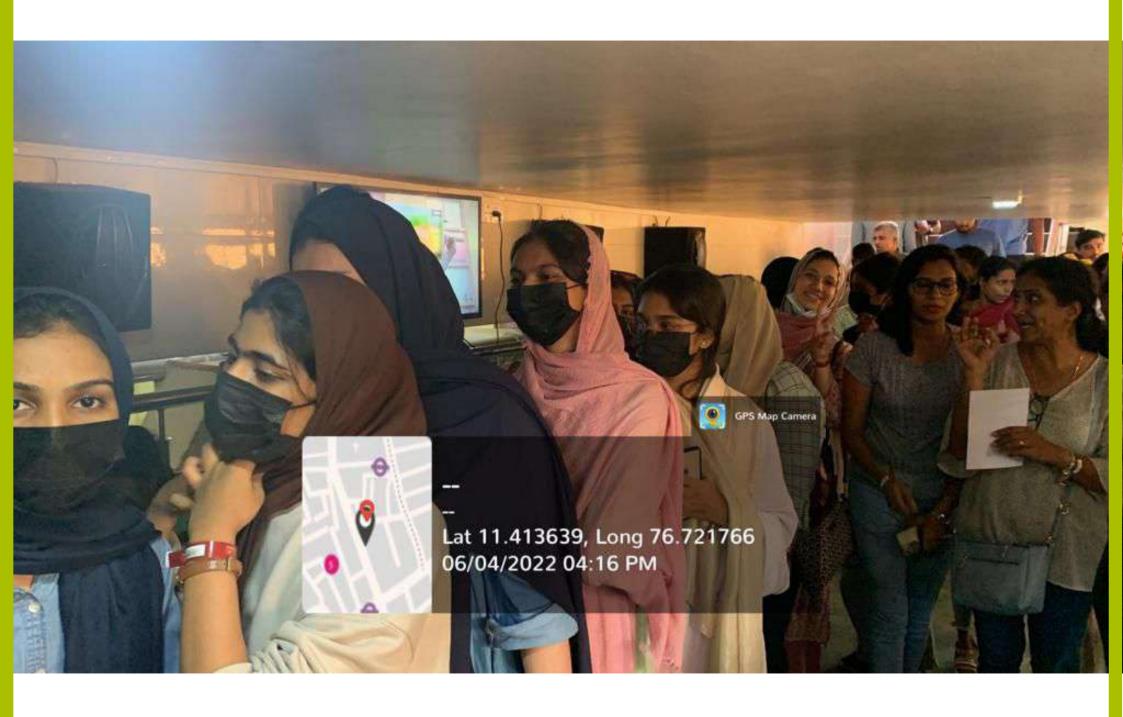

#### **REPORT INDUSTRIAL VISIT 2021-22** AT BENCHMARK TEA AND CHOCOLATE FACTORY

The third year students of Business Administration visited the Benchmark tea and chocolate factory on 4th June 2022 as part of the industrial visit. The benchmark tea and chocolate factory is one of the popular factories in Ooty.

The factory is engaged in producing different types of tea powder and chocolates. The students were able to witness the whole stage from crushing to packing and also manufacturing of different chocolates . The whole process where clearly explained to the students. The well managed factory with neat floor and environment really impressed the students along with the manufacturing. The factory also owns a shop which was well arranged with plenty of displays. The students were very excited throughout the visit