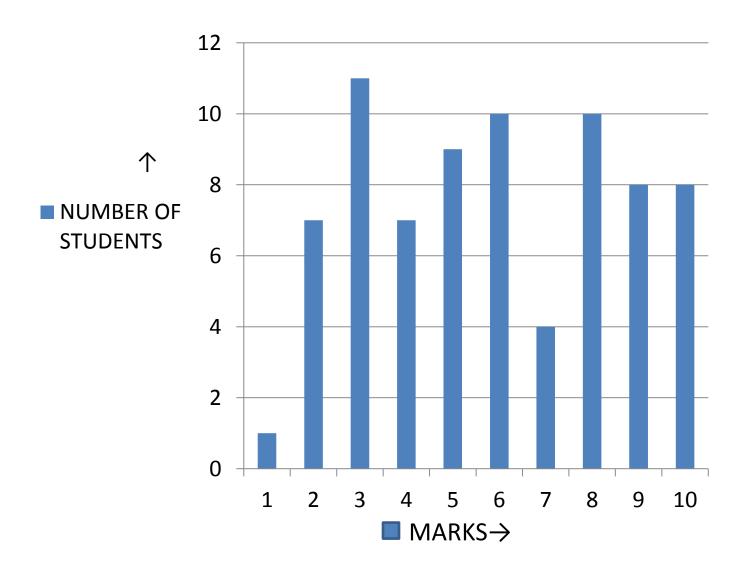

#### Methodology:-

The 43 students were divided into 3 groups and each group prepared IQ tests for Grade 1, Grade 2 and Grade 3 children of the School. With the help of the school authorities they collected the phone numbers of the parents of these children. They formed 3 different online groups for the 3 grades and circulated the IQ tests in the online group. With the guidance of the parents, the School students answered those questions and on the basis of the marks obtained, our students prepared bar charts and analyzed below average, average and above average students.

#### Grade 1 students(AMLP School)

| Sl. No.  | Name of the student              | Marks out of 10 |
|----------|----------------------------------|-----------------|
| 1        | ALI HAIDHAR K T                  | 10              |
| 2        | ANAIKA V K                       | 2               |
| 3        | ANEK RAJ V M                     | 5               |
| 4        | AYISHA HIZA                      | 7               |
| 5        | AYISHA MARWA N P                 | 8               |
| 6        | AYSHA ZALLA                      | 3               |
| 7        | DHYAN KRISHNA                    | 4               |
| 8        | FATHIMA AZHA P P                 | 9               |
| 9        | FATHIMA FAYAHA C K               | 10              |
| 10       | FATHIMA NIDHA K                  | 3               |
| 11       | FATHIMA NOORA T B                | 6               |
| 12       | FATHIMA NUHA P T                 | 8               |
| 13       | FATHIMA SANA V K                 | 4               |
| 14       | FIZA FATHIMA M                   | 2               |
| 15       | HIMA A                           | 1               |
| 16       | LAASIKA SHIJU                    | 6               |
| 17       | LARAIB IQBAL SHAIKH              | 8               |
| 18       | MEZBAN FAISAL K C                | 9               |
| 19       | MUHAMMAD ANSHAD A C              | 4               |
| 20       | MUHAMMED BILAL K P               | 5               |
| 21       | MUHAMMED FISAN T P               | 7               |
| 22       | MUHAMMED IRFAN A K               | 3               |
| 23       | MUHAMMED NAFIS P V               | 6               |
| 24       | MUHAMMED YAFEE RAHMAN K          | 8               |
| 25       | MUHAMMED ZAIN V                  | 3               |
| 26       | NADA MEHRIN                      | 2               |
| 27       | RAISHA RAYYA P                   | 6               |
| 28       | RAYAN AYHAM T                    | 9               |
| 29       | SHIVADHA M                       | 4               |
| 30       | SREEPAD S                        | 3               |
| 31       | VASUDEV A                        | 5               |
| 32       | YAJAT S                          | 5               |
| 33       | ADAM P P                         | 6               |
| 34<br>35 | AJMAL T P                        | 7 8             |
| 35       | ALTHAF MUHAMMED K M<br>AMAYA P T | 4               |
| 37       | AMEESH E V                       | 3               |

| 39       AYSHA SANA P P       3         40       DAKSHAKASI C M       4         41       FATHIMA NOORA       5         42       FATHIMA SANA A C       7         43       ISHANA K       8         44       MEHADIN WAFID P P       9         45       MUHAMMAD SHABAS M P       10         46       MUHAMMED IDREES E       10         47       NIRANJANA K       2         48       NYSHA V P       3         49       PRANAV RANJITH       5         50       VEDIK VIJAY P       6         51       VIDHU KRISHNAN V       9         52       AADI DEV K M       3         53       AISHA MARWA       8         54       AJONSHIVA K       5         55       ALANKRISHNA K P       6         56       ARFAS HADI M       8         57       AYSHA RISAL K       10         58       DEVADATH K       2         59       DHYAN P P       9         60       DIYA MEHRIN P M       6         61       FATHIMA SHADA M T       4         63       FILZA FATHIMA V       3         64                                                                                | 38 | ARADHYA A                | 2  |
|-----------------------------------------------------------------------------------------------------------------------------------------------------------------------------------------------------------------------------------------------------------------------------------------------------------------------------------------------------------------------------------------------------------------------------------------------------------------------------------------------------------------------------------------------------------------------------------------------------------------------------------------------------------------------------------------------------------------------------------------------------------------------------------------------------------------------------------------------------------------------------------------------------------------------------------------------------------------------------------------------------------------------------------------------------------------------|----|--------------------------|----|
| 41FATHIMA NOORA542FATHIMA SANA A C743ISHANA K844MEHADIN WAFID P P945MUHAMMAD SHABAS M P1046MUHAMMED IDREES E1047NIRANJANA K248NYSHA V P349PRANAV RANJITH550VEDIK VIJAY P651VIDHU KRISHNAN V952AADI DEV K M353AISHA MARWA854AJONSHIVA K555ALANKRISHNA K P656ARFAS HADI M857AYSHA RISAL K1058DEVADATH K259DHYAN P960DIYA MEHRIN P M661FATHIMA LIYANA962FATHIMA SHADA M T463FILZA FATHIMA V364ISHAN AHAMMED V P865LAKSHMIKA KRISHNA T566MIFSAL MUHAMMED HASSAN P867MOHAMMAD RAFAL RASHEED668MOHAMMAD RAHAN P1070MUHAMMED IHSHAN P1071MUHAMMED SAFWAN1072MUHAMMED SHAFAL RASHEEF K273NASHWA M P374RIYAN FELIX5                                                                                                                                                                                                                                                                                                                                                                                                                                                            |    |                          |    |
| 42       FATHIMA SANA A C       7         43       ISHANA K       8         44       MEHADIN WAFID P P       9         45       MUHAMMAD SHABAS M P       10         46       MUHAMMED IDREES E       10         47       NIRANJANA K       2         48       NYSHA V P       3         49       PRANAV RANJITH       5         50       VEDIK VIJAY P       6         51       VIDHU KRISHNAN V       9         52       AADI DEV K M       3         53       AISHA MARWA       8         54       AJONSHIVA K       5         55       ALANKRISHNA K P       6         56       ARFAS HADI M       8         57       AYSHA RISAL K       10         58       DEVADATH K       2         59       DHYAN P P       9         60       DIYA MEHRIN P M       6         61       FATHIMA SHADA M T       4         63       FILZA FATHIMA V       3         64       ISHAN AHAMMED V P       8         65       LAKSHMIKA KRISHNA T       5         66       MIFSAL MUHAMMED HASSAN P       8                                                                        | 40 | DAKSHAKASI C M           | 4  |
| 43       ISHANA K       8         44       MEHADIN WAFID P P       9         45       MUHAMMAD SHABAS M P       10         46       MUHAMMED IDREES E       10         47       NIRANJANA K       2         48       NYSHA V P       3         49       PRANAV RANJITH       5         50       VEDIK VIJAY P       6         51       VIDHU KRISHNAN V       9         52       AADI DEV K M       3         53       AISHA MARWA       8         54       AJONSHIVA K       5         55       ALANKRISHNA K P       6         56       ARFAS HADI M       8         57       AYSHA RISAL K       10         58       DEVADATH K       2         59       DHYAN P P       9         60       DIYA MEHRIN P M       6         61       FATHIMA SHADA M T       4         63       FILZA FATHIMA V       3         64       ISHAN AHAMMED V P       8         65       LAKSHMIKA KRISHNA T       5         66       MIFSAL MUHAMMED HASSAN P       8         67       MOHAMMAD RAFAL RASHEED       6      <                                                           | 41 | FATHIMA NOORA            | 5  |
| 44MEHADIN WAFID P P945MUHAMMAD SHABAS M P1046MUHAMMED IDREES E1047NIRANJANA K248NYSHA V P349PRANAV RANJITH550VEDIK VIJAY P651VIDHU KRISHNAN V952AADI DEV K M353AISHA MARWA854AJONSHIVA K555ALANKRISHNA K P656ARFAS HADI M857AYSHA RISAL K1058DEVADATH K259DHYAN P P960DIYA MEHRIN P M661FATHIMA LIYANA962FATHIMA SHADA M T463FILZA FATHIMA V364ISHAN AHAMMED V P865LAKSHMIKA KRISHNA T566MIFSAL MUHAMMED HASSAN P867MOHAMMAD RAFAL RASHEED668MOHAMMAD RAFAL RASHEED668MOHAMMAD RAIHAN969MUHAMMED SAFWAN1071MUHAMMED SAFWAN1072MUHAMMED SAFWAN1073NASHWA M P374RIYAN FELIX5                                                                                                                                                                                                                                                                                                                                                                                                                                                                                            | 42 | FATHIMA SANA A C         | 7  |
| 45       MUHAMMAD SHABAS M P       10         46       MUHAMMED IDREES E       10         47       NIRANJANA K       2         48       NYSHA V P       3         49       PRANAV RANJITH       5         50       VEDIK VIJAY P       6         51       VIDHU KRISHNAN V       9         52       AADI DEV K M       3         53       AISHA MARWA       8         54       AJONSHIVA K       5         55       ALANKRISHNA K P       6         56       ARFAS HADI M       8         57       AYSHA RISAL K       10         58       DEVADATH K       2         59       DHYAN P P       9         60       DIYA MEHRIN P M       6         61       FATHIMA LIYANA       9         62       FATHIMA SHADA M T       4         63       FILZA FATHIMA V       3         64       ISHAN AHAMMED V P       8         65       LAKSHMIKA KRISHNA T       5         66       MIFSAL MUHAMMED HASSAN P       8         67       MOHAMMAD RAFAL RASHEED       6         68       MOHAMMAD RAIHAN       9                                                              | 43 | ISHANA K                 | 8  |
| 46       MUHAMMED IDREES E       10         47       NIRANJANA K       2         48       NYSHA V P       3         49       PRANAV RANJITH       5         50       VEDIK VIJAY P       6         51       VIDHU KRISHNAN V       9         52       AADI DEV K M       3         53       AISHA MARWA       8         54       AJONSHIVA K       5         55       ALANKRISHNA K P       6         56       ARFAS HADI M       8         57       AYSHA RISAL K       10         58       DEVADATH K       2         59       DHYAN P P       9         60       DIYA MEHRIN P M       6         61       FATHIMA LIYANA       9         62       FATHIMA SHADA M T       4         63       FILZA FATHIMA V       3         64       ISHAN AHAMMED V P       8         65       LAKSHMIKA KRISHNA T       5         66       MIFSAL MUHAMMED HASSAN P       8         67       MOHAMMAD RAFAL RASHEED       6         68       MOHAMMAD RAIHAN       9         69       MUHAMMED SAFWAN       10      <                                                           | 44 | MEHADIN WAFID P P        | 9  |
| 47       NIRANJANA K       2         48       NYSHA V P       3         49       PRANAV RANJITH       5         50       VEDIK VIJAY P       6         51       VIDHU KRISHNAN V       9         52       AADI DEV K M       3         53       AISHA MARWA       8         54       AJONSHIVA K       5         55       ALANKRISHNA K P       6         56       ARFAS HADI M       8         57       AYSHA RISAL K       10         58       DEVADATH K       2         59       DHYAN P P       9         60       DIYA MEHRIN P M       6         61       FATHIMA LIYANA       9         62       FATHIMA SHADA M T       4         63       FILZA FATHIMA V       3         64       ISHAN AHAMMED V P       8         65       LAKSHMIKA KRISHNA T       5         66       MIFSAL MUHAMMED HASSAN P       8         67       MOHAMMAD RAFAL RASHEED       6         68       MOHAMMAD RAIHAN       9         69       MUHAMMED IHSHAN K T       10         70       MUHAMMED SAFWAN       10                                                                | 45 | MUHAMMAD SHABAS M P      | 10 |
| 48       NYSHA V P       3         49       PRANAV RANJITH       5         50       VEDIK VIJAY P       6         51       VIDHU KRISHNAN V       9         52       AADI DEV K M       3         53       AISHA MARWA       8         54       AJONSHIVA K       5         55       ALANKRISHNA K P       6         56       ARFAS HADI M       8         57       AYSHA RISAL K       10         58       DEVADATH K       2         59       DHYAN P P       9         60       DIYA MEHRIN P M       6         61       FATHIMA LIYANA       9         62       FATHIMA SHADA M T       4         63       FILZA FATHIMA V       3         64       ISHAN AHAMMED V P       8         65       LAKSHMIKA KRISHNA T       5         66       MIFSAL MUHAMMED HASSAN P       8         67       MOHAMMAD RAFAL RASHEED       6         68       MOHAMMAD RAIHAN       9         69       MUHAMMAD RAIHAN P       10         70       MUHAMMED IHSHAN P P       10         71       MUHAMMED SAFWAN       10 </td <td>46</td> <td>MUHAMMED IDREES E</td> <td>10</td> | 46 | MUHAMMED IDREES E        | 10 |
| 49PRANAV RANJITH550VEDIK VIJAY P651VIDHU KRISHNAN V952AADI DEV K M353AISHA MARWA854AJONSHIVA K555ALANKRISHNA K P656ARFAS HADI M857AYSHA RISAL K1058DEVADATH K259DHYAN P P960DIYA MEHRIN P M661FATHIMA LIYANA962FATHIMA SHADA M T463FILZA FATHIMA V364ISHAN AHAMMED V P865LAKSHMIKA KRISHNA T566MIFSAL MUHAMMED HASSAN P867MOHAMMAD RAFAL RASHEED668MOHAMMAD RAIHAN969MUHAMMED IHSHAN P1071MUHAMMED SAFWAN1072MUHAMMED SHEREEF K273NASHWA M P374RIYAN FELIX5                                                                                                                                                                                                                                                                                                                                                                                                                                                                                                                                                                                                           | 47 | NIRANJANA K              | 2  |
| 50VEDIK VIJAY P651VIDHU KRISHNAN V952AADI DEV K M353AISHA MARWA854AJONSHIVA K555ALANKRISHNA K P656ARFAS HADI M857AYSHA RISAL K1058DEVADATH K259DHYAN P P960DIYA MEHRIN P M661FATHIMA LIYANA962FATHIMA SHADA M T463FILZA FATHIMA V364ISHAN AHAMMED V P865LAKSHMIKA KRISHNA T566MIFSAL MUHAMMED HASSAN P867MOHAMMAD RAFAL RASHEED668MOHAMMAD RAIHAN969MUHAMMED IHSHAN P P1070MUHAMMED SAFWAN1071MUHAMMED SHEREEF K273NASHWA M P374RIYAN FELIX5                                                                                                                                                                                                                                                                                                                                                                                                                                                                                                                                                                                                                          | 48 | NYSHA V P                | 3  |
| 51VIDHU KRISHNAN V952AADI DEV K M353AISHA MARWA854AJONSHIVA K555ALANKRISHNA K P656ARFAS HADI M857AYSHA RISAL K1058DEVADATH K259DHYAN P P960DIYA MEHRIN P M661FATHIMA LIYANA962FATHIMA SHADA M T463FILZA FATHIMA V364ISHAN AHAMMED V P865LAKSHMIKA KRISHNA T566MIFSAL MUHAMMED HASSAN P867MOHAMMAD RAFAL RASHEED668MOHAMMAD RAIHAN969MUHAMMED IHSHAN P P1070MUHAMMED SAFWAN1071MUHAMMED SHEREEF K273NASHWA M P374RIYAN FELIX5                                                                                                                                                                                                                                                                                                                                                                                                                                                                                                                                                                                                                                          | 49 | PRANAV RANJITH           | 5  |
| 52       AADI DEV K M       3         53       AISHA MARWA       8         54       AJONSHIVA K       5         55       ALANKRISHNA K P       6         56       ARFAS HADI M       8         57       AYSHA RISAL K       10         58       DEVADATH K       2         59       DHYAN P P       9         60       DIYA MEHRIN P M       6         61       FATHIMA LIYANA       9         62       FATHIMA SHADA M T       4         63       FILZA FATHIMA V       3         64       ISHAN AHAMMED V P       8         65       LAKSHMIKA KRISHNA T       5         66       MIFSAL MUHAMMED HASSAN P       8         67       MOHAMMAD RAFAL RASHEED       6         68       MOHAMMAD RAIHAN       9         69       MUHAMMED IHSHAN P P       10         71       MUHAMMED SAFWAN       10         72       MUHAMMED SHEREEF K       2         73       NASHWA M P       3         74       RIYAN FELIX       5                                                                                                                                            | 50 | VEDIK VIJAY P            | 6  |
| 53AISHA MARWA854AJONSHIVA K555ALANKRISHNA K P656ARFAS HADI M857AYSHA RISAL K1058DEVADATH K259DHYAN P P960DIYA MEHRIN P M661FATHIMA LIYANA962FATHIMA SHADA M T463FILZA FATHIMA V364ISHAN AHAMMED V P865LAKSHMIKA KRISHNA T566MIFSAL MUHAMMED HASSAN P867MOHAMMAD RAFAL RASHEED668MOHAMMAD RAIHAN969MUHAMMED IHSHAN P P1071MUHAMMED SAFWAN1072MUHAMMED SHEREEF K273NASHWA M P374RIYAN FELIX5                                                                                                                                                                                                                                                                                                                                                                                                                                                                                                                                                                                                                                                                            | 51 | VIDHU KRISHNAN V         | 9  |
| 54AJONSHIVA K555ALANKRISHNA K P656ARFAS HADI M857AYSHA RISAL K1058DEVADATH K259DHYAN P P960DIYA MEHRIN P M661FATHIMA LIYANA962FATHIMA SHADA M T463FILZA FATHIMA V364ISHAN AHAMMED V P865LAKSHMIKA KRISHNA T566MIFSAL MUHAMMED HASSAN P867MOHAMMAD RAFAL RASHEED668MOHAMMAD RIHAN K T1070MUHAMMED IHSHAN P P1071MUHAMMED SAFWAN1072MUHAMMED SHEREEF K273NASHWA M P374RIYAN FELIX5                                                                                                                                                                                                                                                                                                                                                                                                                                                                                                                                                                                                                                                                                      | 52 | AADI DEV K M             | 3  |
| 55ALANKRISHNA K P656ARFAS HADI M857AYSHA RISAL K1058DEVADATH K259DHYAN P P960DIYA MEHRIN P M661FATHIMA LIYANA962FATHIMA SHADA M T463FILZA FATHIMA V364ISHAN AHAMMED V P865LAKSHMIKA KRISHNA T566MIFSAL MUHAMMED HASSAN P867MOHAMMAD RAFAL RASHEED668MOHAMMAD RAIHAN969MUHAMMED IHSHAN P1070MUHAMMED SHEREEF K273NASHWA M P374RIYAN FELIX5                                                                                                                                                                                                                                                                                                                                                                                                                                                                                                                                                                                                                                                                                                                             | 53 | AISHA MARWA              | 8  |
| 56ARFAS HADI M857AYSHA RISAL K1058DEVADATH K259DHYAN P P960DIYA MEHRIN P M661FATHIMA LIYANA962FATHIMA SHADA M T463FILZA FATHIMA V364ISHAN AHAMMED V P865LAKSHMIKA KRISHNA T566MIFSAL MUHAMMED HASSAN P867MOHAMMAD RAFAL RASHEED668MOHAMMAD RIHAN K T1070MUHAMMED IHSHAN P1071MUHAMMED SHEREEF K273NASHWA M P374RIYAN FELIX5                                                                                                                                                                                                                                                                                                                                                                                                                                                                                                                                                                                                                                                                                                                                           | 54 | AJONSHIVA K              | 5  |
| 57AYSHA RISAL K1058DEVADATH K259DHYAN P P960DIYA MEHRIN P M661FATHIMA LIYANA962FATHIMA SHADA M T463FILZA FATHIMA V364ISHAN AHAMMED V P865LAKSHMIKA KRISHNA T566MIFSAL MUHAMMED HASSAN P867MOHAMMAD RAFAL RASHEED668MOHAMMAD RAIHAN969MUHAMMED IHSHAN P1070MUHAMMED SAFWAN1072MUHAMMED SHEREEF K273NASHWA M P374RIYAN FELIX5                                                                                                                                                                                                                                                                                                                                                                                                                                                                                                                                                                                                                                                                                                                                           | 55 | ALANKRISHNA K P          | 6  |
| 58DEVADATH K259DHYAN P P960DIYA MEHRIN P M661FATHIMA LIYANA962FATHIMA SHADA M T463FILZA FATHIMA V364ISHAN AHAMMED V P865LAKSHMIKA KRISHNA T566MIFSAL MUHAMMED HASSAN P867MOHAMMAD RAFAL RASHEED668MOHAMMAD RAIHAN969MUHAMMED IHSHAN P P1070MUHAMMED SAFWAN1072MUHAMMED SHEREEF K273NASHWA M P374RIYAN FELIX5                                                                                                                                                                                                                                                                                                                                                                                                                                                                                                                                                                                                                                                                                                                                                          | 56 | ARFAS HADI M             | 8  |
| 59DHYAN P P960DIYA MEHRIN P M661FATHIMA LIYANA962FATHIMA LIYANA962FATHIMA SHADA M T463FILZA FATHIMA V364ISHAN AHAMMED V P865LAKSHMIKA KRISHNA T566MIFSAL MUHAMMED HASSAN P867MOHAMMAD RAFAL RASHEED668MOHAMMAD RAIHAN969MUHAMMED IHSHAN P1070MUHAMMED IHSHAN P P1071MUHAMMED SHEREEF K273NASHWA M P374RIYAN FELIX5                                                                                                                                                                                                                                                                                                                                                                                                                                                                                                                                                                                                                                                                                                                                                    | 57 | AYSHA RISAL K            | 10 |
| 60DIYA MEHRIN P M661FATHIMA LIYANA962FATHIMA LIYANA962FATHIMA SHADA M T463FILZA FATHIMA V364ISHAN AHAMMED V P865LAKSHMIKA KRISHNA T566MIFSAL MUHAMMED HASSAN P867MOHAMMAD RAFAL RASHEED668MOHAMMAD RAIHAN969MUHAMMED IHSHAN K T1070MUHAMMED IHSHAN P P1071MUHAMMED SAFWAN1072MUHAMMED SHEREEF K273NASHWA M P374RIYAN FELIX5                                                                                                                                                                                                                                                                                                                                                                                                                                                                                                                                                                                                                                                                                                                                           | 58 | DEVADATH K               | 2  |
| 61FATHIMA LIYANA962FATHIMA SHADA M T463FILZA FATHIMA V364ISHAN AHAMMED V P865LAKSHMIKA KRISHNA T566MIFSAL MUHAMMED HASSAN P867MOHAMMAD RAFAL RASHEED668MOHAMMAD RAIHAN969MUHAMMED IHSHAN K T1070MUHAMMED IHSHAN P P1071MUHAMMED SAFWAN1072MUHAMMED SHEREEF K273NASHWA M P374RIYAN FELIX5                                                                                                                                                                                                                                                                                                                                                                                                                                                                                                                                                                                                                                                                                                                                                                              | 59 | DHYAN P P                | 9  |
| 62FATHIMA SHADA M T463FILZA FATHIMA V364ISHAN AHAMMED V P865LAKSHMIKA KRISHNA T566MIFSAL MUHAMMED HASSAN P867MOHAMMAD RAFAL RASHEED668MOHAMMAD RAIHAN969MUHAMMED IHSHAN K T1070MUHAMMED IHSHAN P P1071MUHAMMED SAFWAN1072MUHAMMED SHEREEF K273NASHWA M P374RIYAN FELIX5                                                                                                                                                                                                                                                                                                                                                                                                                                                                                                                                                                                                                                                                                                                                                                                               | 60 | DIYA MEHRIN P M          | 6  |
| 63FILZA FATHIMA V364ISHAN AHAMMED V P865LAKSHMIKA KRISHNA T566MIFSAL MUHAMMED HASSAN P867MOHAMMAD RAFAL RASHEED668MOHAMMAD RAIHAN969MUHAMMED IHSHAN K T1070MUHAMMED IHSHAN P P1071MUHAMMED SAFWAN1072MUHAMMED SHEREEF K273NASHWA M P374RIYAN FELIX5                                                                                                                                                                                                                                                                                                                                                                                                                                                                                                                                                                                                                                                                                                                                                                                                                   | 61 | FATHIMA LIYANA           | 9  |
| 64ISHAN AHAMMED V P865LAKSHMIKA KRISHNA T566MIFSAL MUHAMMED HASSAN P867MOHAMMAD RAFAL RASHEED668MOHAMMAD RAIHAN969MUHAMMAD RIHAN K T1070MUHAMMED IHSHAN P P1071MUHAMMED SAFWAN1072MUHAMMED SHEREEF K273NASHWA M P374RIYAN FELIX5                                                                                                                                                                                                                                                                                                                                                                                                                                                                                                                                                                                                                                                                                                                                                                                                                                      | 62 | FATHIMA SHADA M T        | 4  |
| 65LAKSHMIKA KRISHNA T566MIFSAL MUHAMMED HASSAN P867MOHAMMAD RAFAL RASHEED668MOHAMMAD RAIHAN969MUHAMMAD RIHAN K T1070MUHAMMED IHSHAN P P1071MUHAMMED SAFWAN1072MUHAMMED SHEREEF K273NASHWA M P374RIYAN FELIX5                                                                                                                                                                                                                                                                                                                                                                                                                                                                                                                                                                                                                                                                                                                                                                                                                                                          | 63 | FILZA FATHIMA V          | 3  |
| 66MIFSAL MUHAMMED HASSAN P867MOHAMMAD RAFAL RASHEED668MOHAMMAD RAIHAN969MUHAMMAD RIHAN K T1070MUHAMMED IHSHAN P P1071MUHAMMED SAFWAN1072MUHAMMED SHEREEF K273NASHWA M P374RIYAN FELIX5                                                                                                                                                                                                                                                                                                                                                                                                                                                                                                                                                                                                                                                                                                                                                                                                                                                                                | 64 | ISHAN AHAMMED V P        |    |
| 67MOHAMMAD RAFAL RASHEED668MOHAMMAD RAIHAN969MUHAMMAD RIHAN K T1070MUHAMMED IHSHAN P P1071MUHAMMED SAFWAN1072MUHAMMED SHEREEF K273NASHWA M P374RIYAN FELIX5                                                                                                                                                                                                                                                                                                                                                                                                                                                                                                                                                                                                                                                                                                                                                                                                                                                                                                           | 65 | LAKSHMIKA KRISHNA T      |    |
| 68MOHAMMAD RAIHAN969MUHAMMAD RIHAN K T1070MUHAMMED IHSHAN P P1071MUHAMMED SAFWAN1072MUHAMMED SHEREEF K273NASHWA M P374RIYAN FELIX5                                                                                                                                                                                                                                                                                                                                                                                                                                                                                                                                                                                                                                                                                                                                                                                                                                                                                                                                    | 66 | MIFSAL MUHAMMED HASSAN P | 8  |
| 69MUHAMMAD RIHAN K T1070MUHAMMED IHSHAN P P1071MUHAMMED SAFWAN1072MUHAMMED SHEREEF K273NASHWA M P374RIYAN FELIX5                                                                                                                                                                                                                                                                                                                                                                                                                                                                                                                                                                                                                                                                                                                                                                                                                                                                                                                                                      | 67 | MOHAMMAD RAFAL RASHEED   |    |
| 70MUHAMMED IHSHAN P P1071MUHAMMED SAFWAN1072MUHAMMED SHEREEF K273NASHWA M P374RIYAN FELIX5                                                                                                                                                                                                                                                                                                                                                                                                                                                                                                                                                                                                                                                                                                                                                                                                                                                                                                                                                                            | 68 | MOHAMMAD RAIHAN          | 9  |
| 71MUHAMMED SAFWAN1072MUHAMMED SHEREEF K273NASHWA M P374RIYAN FELIX5                                                                                                                                                                                                                                                                                                                                                                                                                                                                                                                                                                                                                                                                                                                                                                                                                                                                                                                                                                                                   | 69 |                          | 10 |
| 72MUHAMMED SHEREEF K273NASHWA M P374RIYAN FELIX5                                                                                                                                                                                                                                                                                                                                                                                                                                                                                                                                                                                                                                                                                                                                                                                                                                                                                                                                                                                                                      |    |                          | 10 |
| 73NASHWA M P374RIYAN FELIX5                                                                                                                                                                                                                                                                                                                                                                                                                                                                                                                                                                                                                                                                                                                                                                                                                                                                                                                                                                                                                                           |    |                          |    |
| 74 RIYAN FELIX 5                                                                                                                                                                                                                                                                                                                                                                                                                                                                                                                                                                                                                                                                                                                                                                                                                                                                                                                                                                                                                                                      |    |                          |    |
|                                                                                                                                                                                                                                                                                                                                                                                                                                                                                                                                                                                                                                                                                                                                                                                                                                                                                                                                                                                                                                                                       |    |                          |    |
| 75 ZANHA M P 6                                                                                                                                                                                                                                                                                                                                                                                                                                                                                                                                                                                                                                                                                                                                                                                                                                                                                                                                                                                                                                                        |    |                          | 5  |
|                                                                                                                                                                                                                                                                                                                                                                                                                                                                                                                                                                                                                                                                                                                                                                                                                                                                                                                                                                                                                                                                       | 75 | ZANHA M P                | 6  |