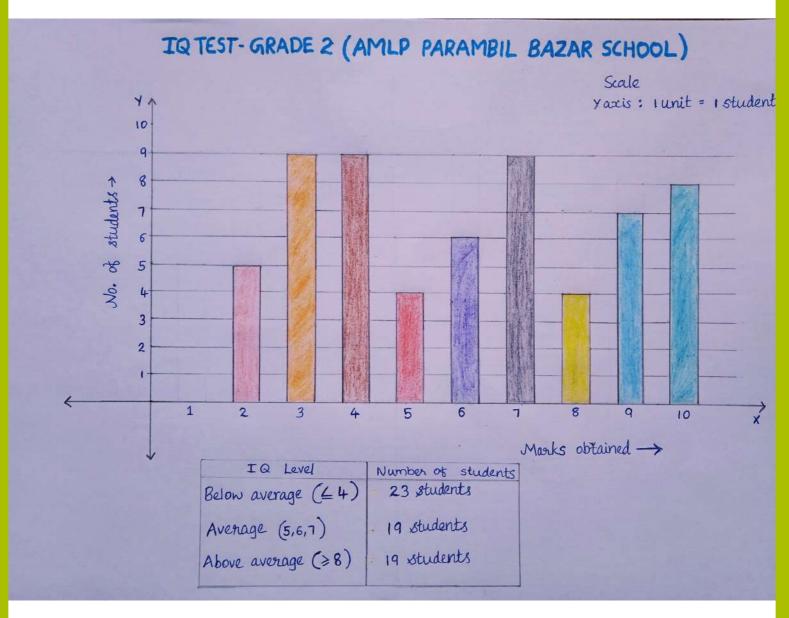

#### Methodology:-

The 43 students were divided into 3 groups and each group prepared IQ tests for Grade 1, Grade 2 and Grade 3 children of the School. With the help of the school authorities they collected the phone numbers of the parents of these children. They formed 3 different online groups for the 3 grades and circulated the IQ tests in the online group. With the guidance of the parents, the School students answered those questions and on the basis of the marks obtained, our students prepared bar charts and analyzed below average, average and above average students.

5. Project for 2<sup>nd</sup> year UG students:-

In the wake of the pandemic all the students started to become inactive. So, to make them socially responsible, the department decided to ask them prepare IQ tests and circulate it to the Grade 1, Grade 2 and Grade 3 students of a nearby school, the AMLP Parambil Bazar School.

#### Grade 2 Students(AMLP School)

| 32 | MUHAMMED HANAN N K  | 9  |
|----|---------------------|----|
| 33 | MUHAMMED JAWHAR P P | 7  |
| 34 | MUHAMMED RASHAD A P | 9  |
| 35 | MUNNA T K           | 6  |
| 36 | RIYA KADEEJA V P    | 7  |
| 37 | AALIYAH MARIYAM N P | 3  |
| 38 | AISHA NASHWA        | 2  |
| 39 | AJWAD LEZIN ALI K   | 4  |
| 40 | ALHAN ASEES M P     | 6  |
| 41 | AMARNAD T           | 4  |
| 42 | ARADHYA S           | 8  |
| 43 | DEEKSHITH P M       | 4  |
| 44 | DEVANANDANA M       | 9  |
| 45 | FATHIMA SHAIKA V P  | 10 |
| 46 | FILZA MEHAREEN K P  | 3  |
| 47 | НАҮА МЕНАК С Р      | 10 |
| 48 | HAZLIN M            | 6  |
| 49 | KARTHIK K           | 3  |
| 50 | MEHANZA PARVEEN K P | 10 |
| 51 | MUHAMMAD RAYYAN E K | 7  |
| 52 | MUHAMMED AMAN A P   | 8  |
| 53 | MUHAMMED RABEEH V K | 9  |
| 54 | MUHAMMED REMIN V K  | 5  |
| 55 | MUHAMMED ROSHAN A N | 3  |
| 56 | MUHAMMED ZAYAN C V  | 10 |
| 57 | NAFLA MEHBIN N P    | 2  |
| 58 | NAZIH RAIHAN K      | 4  |
| 59 | SREERAG P           | 8  |
| 60 | VAIGA K             | 7  |
| 61 | VEDHIK M S          | 10 |