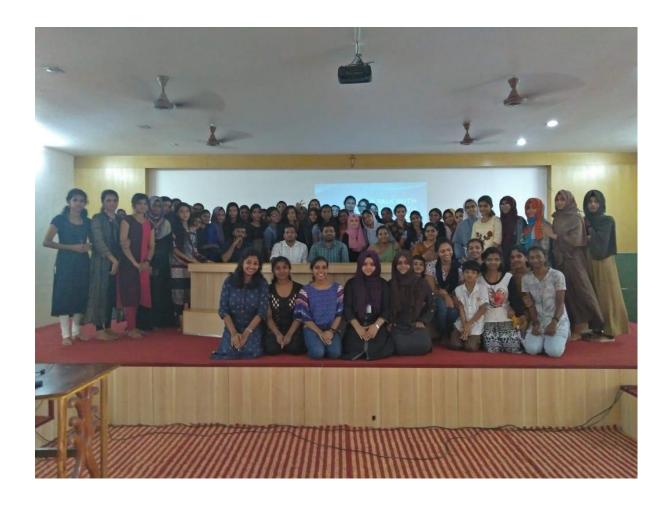

### Workshop

Department of Psychology, Providence Women's College, Kozhikode conducted an international workshop on the topic 'Solution focused practice', accredited by Association for SPF- India and solutions centre, Netherlands on 13th and 14th July 2018. Students from different colleges actively participated and made this workshop a success.