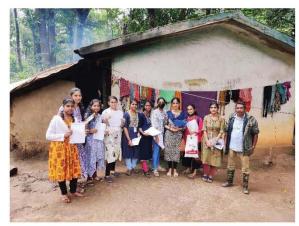

#### Summary Report on Field Visit to Tribal Colony at Kumizhi Village, Wayanad

The field visit was organized on by Department of Economics under the coordination of Dr. Sr. Sheeba Andrews, Dr. Vidya K.T and Gopika Unni K for the second year students to study about the socio-economic conditions and livelihood of tribal community. A tribal colony consisting of 62 households which belongs to Kaatunayakan tribe at Kumizhi village, Wayanad was identified as the study area. The study focused on the tribal health status, socio-economic profile, education attainment, health care facilities and its utilization, living conditions and challenges faced by tribal. Students were divided into groups assisted by one faculty. Structured questionnaire was prepared by the students and an Inclusive survey was conducted by students directly with the tribal households. It helped the students to develop practical experience than theoretical knowledge which solidifies their learning. The data collected from the survey was critically analyzed and consolidated by the students with the guidance of faculties of the department.

#### Work assigned

- 1. First Year Students Questionnaire preparation, Filed survey and data compilation
- 2. Second Year students Data Enrty, Data Analysis, Report presentation

The students were taken in three batches from May - July 2022 to the study area.

No of Students Participated: 62 (First Year students) and 64 (Second year students)

No: of Teachers: 3

Signature of HOD
Assistant Professor &
Head of the Department
Providence Women's College
Calicut 673009

# Visit to Tribal Colony