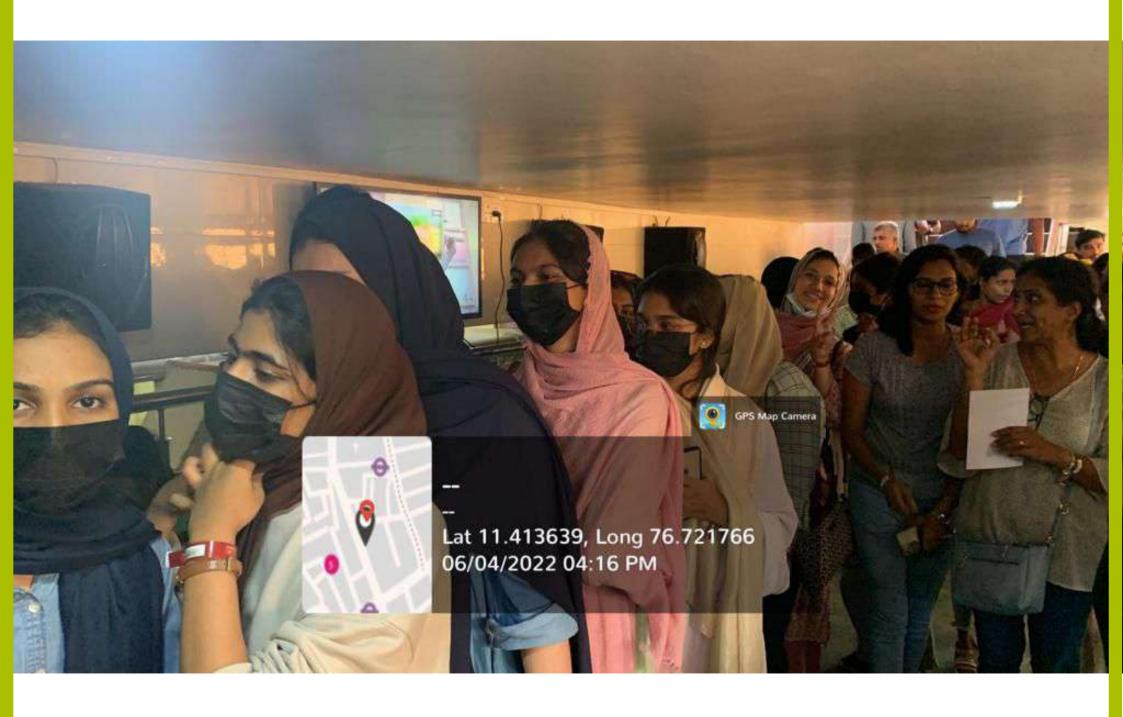

## **REPORT INDUSTRIAL VISIT 2021-22** AT BENCHMARK TEA AND CHOCOLATE FACTORY

The third year students of Business Administration visited the Benchmark tea and chocolate factory on 4th June 2022 as part of the industrial visit. The benchmark tea and chocolate factory is one of the popular factories in Ooty.

The factory is engaged in producing different types of tea powder and chocolates. The students were able to witness the whole stage from crushing to packing and also manufacturing of different chocolates . The whole process where clearly explained to the students. The well managed factory with neat floor and environment really impressed the students along with the manufacturing. The factory also owns a shop which was well arranged with plenty of displays. The students were very excited throughout the visit