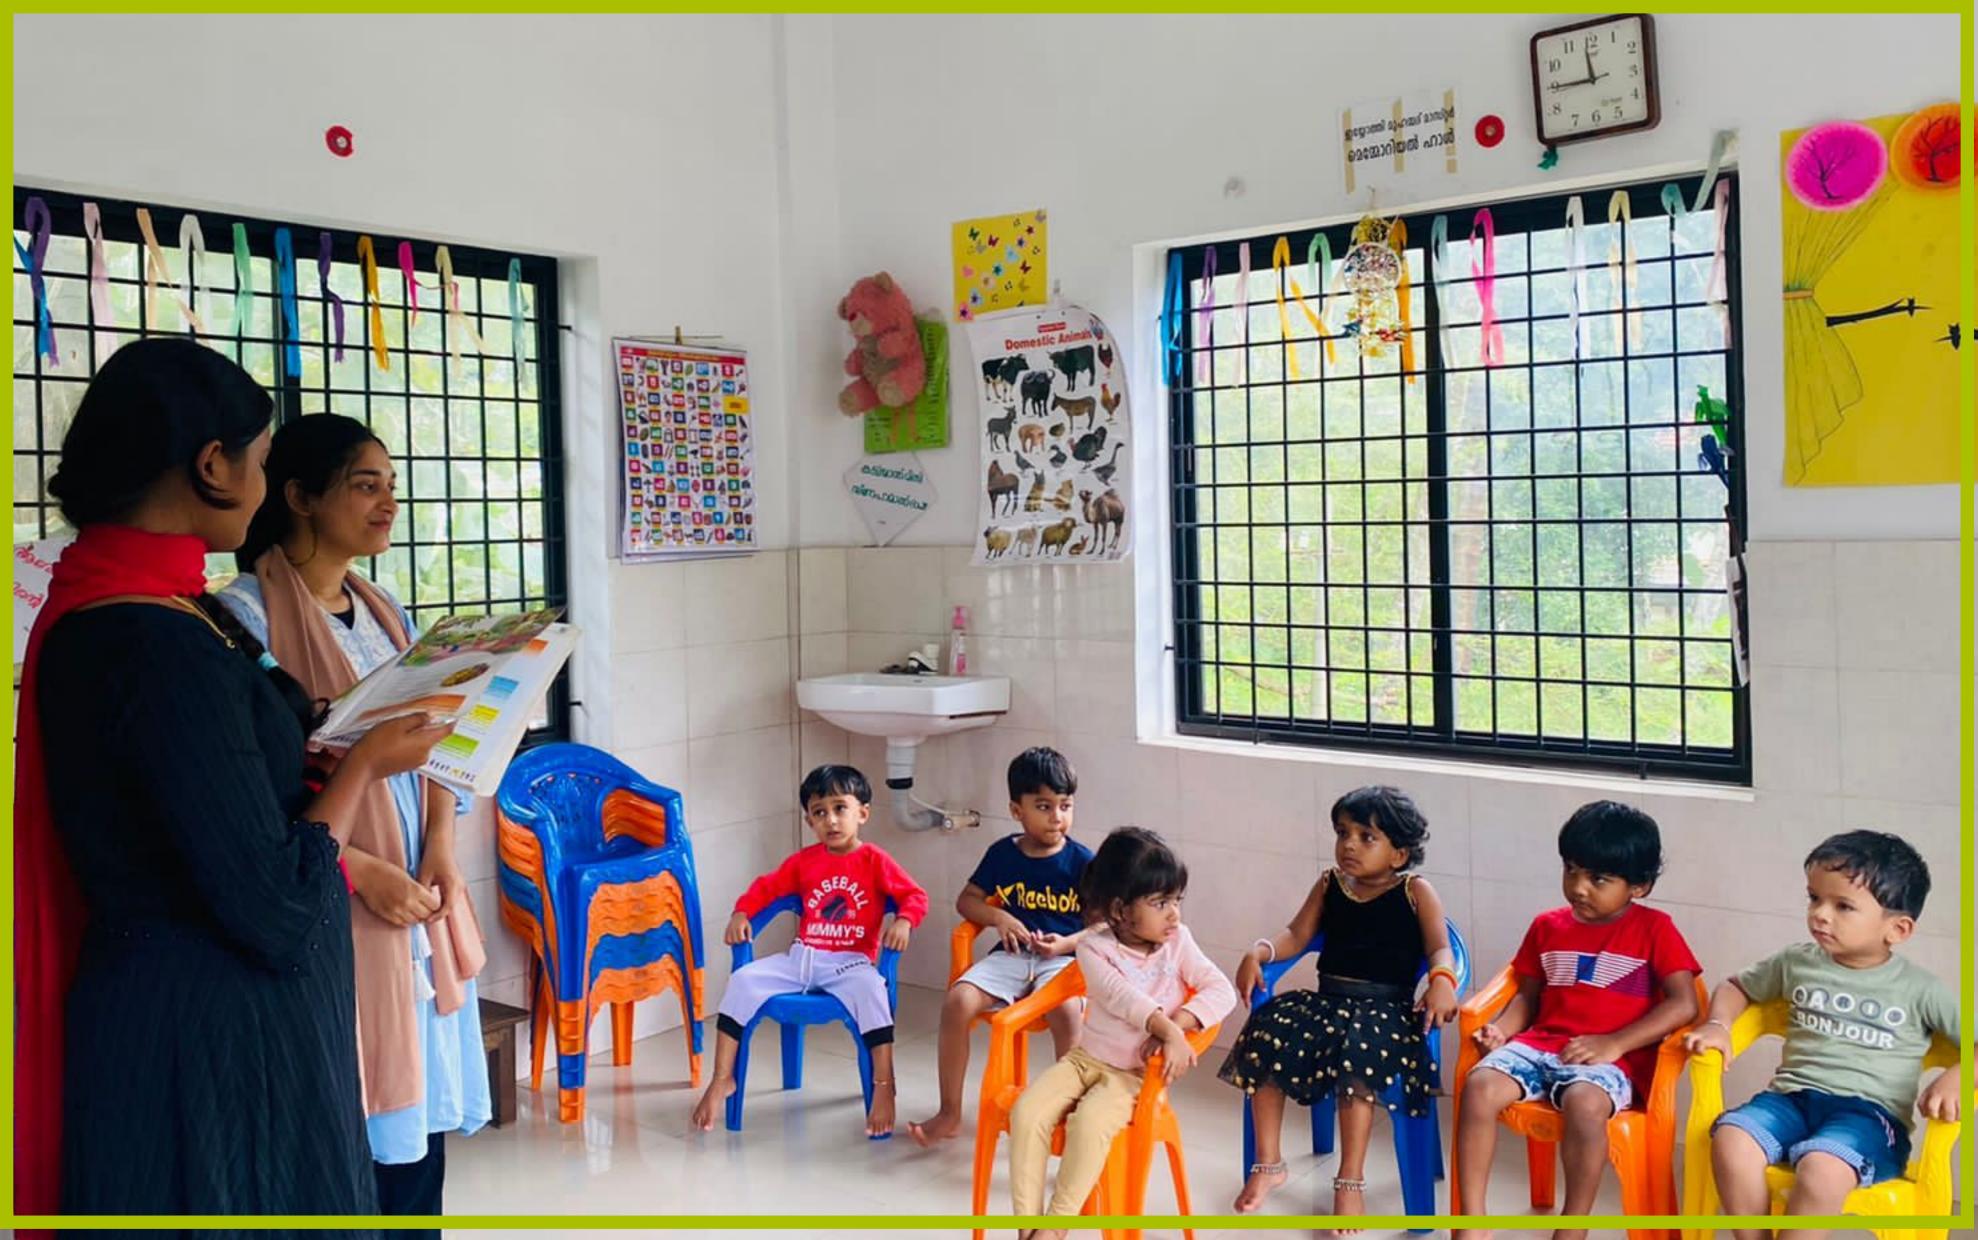

# CERTIFICATE OF

This certificate is awarded to

# SNEHA K MOHAN

for successfully Marketing Internshipat Youth Empowerment completing Foundation.

The duration of internship was two months starting from 04/08/2021.

During this period, the candidate was found to be hardworking, efficient and sincere.

YEF/21/R0354

Rambabu Sharma PRESIDENT Youth Empowerment Foundation

28/05/2022