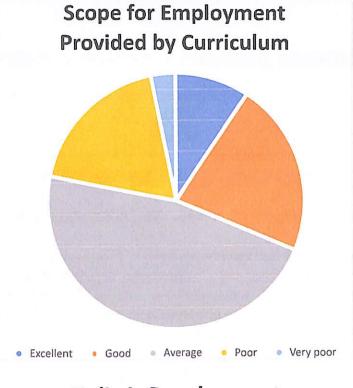

rriculum include basic and applied aspects of the subject?



CANTOENCE WONEY

Dr. Sr. Jaseena Joseph Principal (PEN 470173) Providence Women's College Kozhikode - 673 005





#### FEEDBACK FROM ALUMNI 2018-19

The alumni of the college have rated the curriculum and the performance of the college in the following manner:

Academic atmosphere of the college: 78% have rated is as good and excellent Motivation for higher studies: 74% have rated it as good and excellent Support for co-curricular activities: 78% have rated it as good and excellent Scope for employment: 57% have rated it as average and below Holistic development ensured by the curriculum: 68% have rated it as good and excellent In addition, the alumni highlighted the need for the college to improve the Wi-Fi facilities.











#### Action Taken:

The results of the feedback were analysed and the following decisions were taken:

- 1. Apply for the BVoc Course.
- 2. Conduct job fairs.
- 3. Improve the Wi-Fi facilities
- 4. Start work on a new library building



Dr. Sr. Jaseena Joseph Principal (PEN 470173) Providence Women's College Kozhikode - 673 009





## FEEDBACK FROM TEACHERS (2018-19)

The teachers of the college evaluated the curriculum in the following manner:

Regular Updation of the Curriculum: The teachers evaluate that the updation of the curriculum has improved from the previous year.

Theoretical and Practical Knowledge Provided by Syllabus: The knowledge component ought to have a better balance between theoretical and practical aspects.

Infrastructure and Other Facilities in the College: Nee