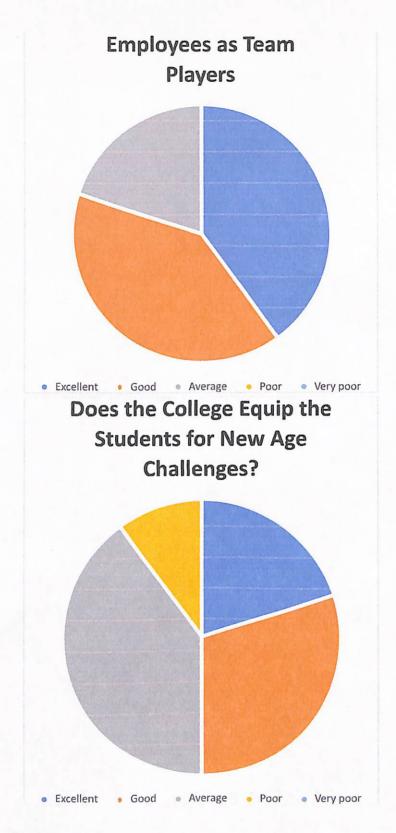

# 1.4.1. INSTITUTION OBTAINS FEEDBACK ON ACADEMIC PERFORMANCE AND AMBIENCE OF THE INSTITUTION

| ACADEMIC YEAR-2018-2019                                                                |           |
|----------------------------------------------------------------------------------------|-----------|
| 1.Sample filled in feedback forms from the stakeholders                                | Students  |
|                                                                                        | Alumnae   |
|                                                                                        | Teachers  |
|                                                                                        | Employers |
| 2.Stakeholder feedback analysis signed by the Principal                                |           |
| 3.Department -wise Action Taken Report on feedback signed by the competent authority   |           |
| 4. Document showing the communication with the affiliating University for the feedback |           |
| 5.Action taken by the affiliating university on the Feedback                           |           |