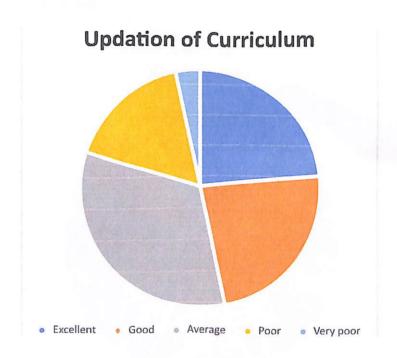

lities
- 4. Start work on a new library building



Dr. Sr. Jaseena Joseph Principal (PEN 470173) Providence Women's College Kozhikode - 673 009





## FEEDBACK FROM TEACHERS (2018-19)

The teachers of the college evaluated the curriculum in the following manner:

Regular Updation of the Curriculum: The teachers evaluate that the updation of the curriculum has improved from the previous year.

Theoretical and Practical Knowledge Provided by Syllabus: The knowledge component ought to have a better balance between theoretical and practical aspects.

Infrastructure and Other Facilities in the College: Needs to be improved for the demands of the times.

Competence for Higher Studies Provided by the Syllabus: Has to be improved.

Employability Ensured by the Curriculum: Needs to be improved.









## Action taken on feedback received:

- 1. Offer internship opportunities by linking with the industry
- 2. Provide training in skill courses
- 3. Improve the library facilities



Dr. Sr. Jaseena Joseph Principal (PEN 470173) Providence Women's College Kozhikode - 673 009





## FEEDBACK FROM EMPLOYERS (2018-19)

The employers of the students who graduated from the college were contacted for their feedback on the college and its curriculum based on the performance of the employees. The following is the report based on the feedback analysis:

Does the college make the students competent for employment in the industry? 80% of the employers consider the college and its curriculum to be making the students fit for employment in the industry.

Innovative thinking developed by the cur