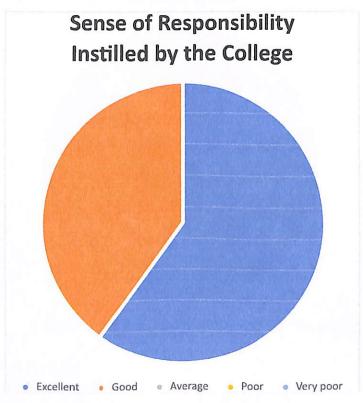

# 1.4.1. INSTITUTION OBTAINS FEEDBACK ON ACADEMIC PERFORMANCE AND AMBIENCE OF THE INSTITUTION

| ACADEMIC YEAR-2018-2019                                                                |           |
|----------------------------------------------------------------------------------------|-----------|
| 1.Sample filled in feedback forms from the stakeholders                                | Students  |
|                                                                                        | Alumnae   |
|                                                                                        | Teachers  |
|                                                                                        | Employers |
| 2.Stakeholder feedback analysis signed by the Principal                                |           |
| 3.Department -wise Action Taken Report on feedback signed by the competent authority   |           |
| 4. Document showing the communication with the affiliating University for the feedback |           |
| 5.Action taken by the affiliating university on the Feedback                           |           |