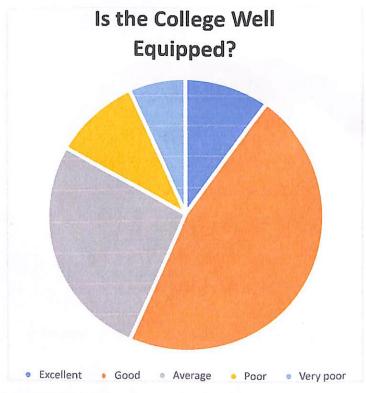

es
- 4. Start work on a new library building



Dr. Sr. Jaseena Joseph Principal (PEN 470173) Providence Women's College Kozhikode - 673 009





## FEEDBACK FROM TEACHERS (2018-19)

The teachers of the college evaluated the curriculum in the following manner:

Regular Updation of the Curriculum: The teachers evaluate that the updation of the curriculum has improved from the previous year.

Theoretical and Practical Knowledge Provided by Syllabus: The knowledge component ought to have a better balance between theoretical and practical aspects.

Infrastructure and Other Facilities in the College: Needs to be improved for the demands of the times.

Competence for Higher Studies Provided by the Syllabus: Has to be improved.

Employability Ensured by the Curriculum: Needs to be improved.









## Action taken on feedback received:

- 1. Offer internship opportunities by linking with the industry
- 2. Provide training in skill courses
- 3. Improve the library facilities



Dr. Sr. Jaseena Joseph Principal (PEN 470173) Providence Women's College Kozhikode - 673 009





## FEEDBACK FROM EMPLOYERS (2018-19)

The employers of the students who graduated from the college were contacted for their feedback on the college and its curriculum based on the performance of the employees. The following is the report based on the feedback analysis:

Does the college make the students competent for employment in the industry? 80% of the employers consider the college and its curriculum to be making the students fit for employment in the industry.

Innovative thinking developed by the curricu