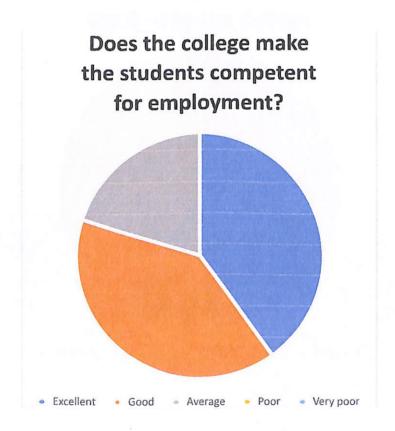

# 1.4.1. INSTITUTION OBTAINS FEEDBACK ON ACADEMIC PERFORMANCE AND AMBIENCE OF THE INSTITUTION

| ACADEMIC YEAR-2018-2019                                                                |           |
|----------------------------------------------------------------------------------------|-----------|
| 1.Sample filled in feedback forms from the stakeholders                                | Students  |
|                                                                                        | Alumnae   |
|                                                                                        | Teachers  |
|                                                                                        | Employers |
| 2.Stakeholder feedback analysis signed by the Principal                                |           |
| 3.Department -wise Action Taken Report on feedback signed by the competent authority   |           |
| 4. Document showing the communication with the affiliating University for the feedback |           |
| 5.Action taken by the affiliating university on the Feedback                           |           |