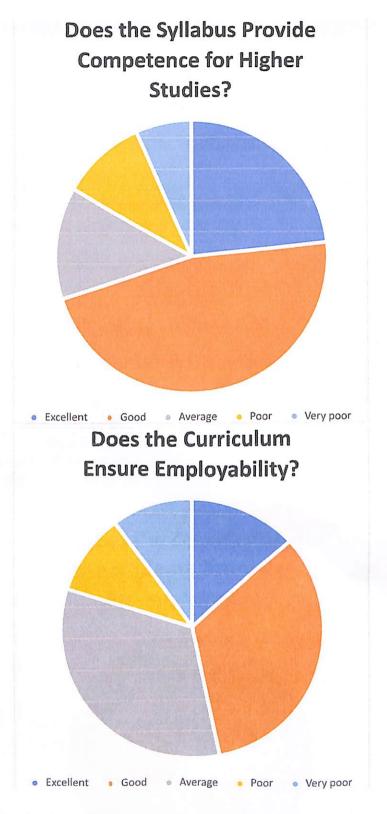

# 1.4.1. INSTITUTION OBTAINS FEEDBACK ON ACADEMIC PERFORMANCE AND AMBIENCE OF THE INSTITUTION

| ACADEMIC YEAR-2018-2019                                                                |           |
|----------------------------------------------------------------------------------------|-----------|
| 1.Sample filled in feedback forms from the stakeholders                                | Students  |
|                                                                                        | Alumnae   |
|                                                                                        | Teachers  |
|                                                                                        | Employers |
| 2.Stakeholder feedback analysis signed by the Principal                                |           |
| 3.Department -wise Action Taken Report on feedback signed by the competent authority   |           |
| 4. Document showing the communication with the affiliating University for the feedback |           |
| 5.Action taken by the affiliating university on the Feedback                           |           |