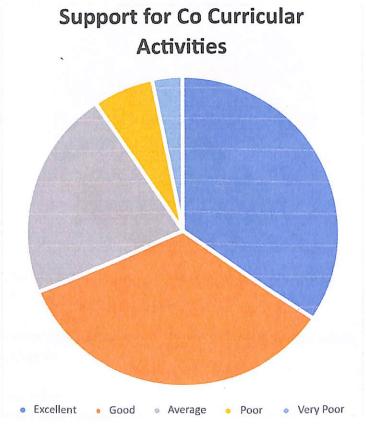

curriculum include basic and applied aspects of the subject?



CANTOENCE WONEY

Dr. Sr. Jaseena Joseph Principal (PEN 470173) Providence Women's College Kozhikode - 673 005





#### FEEDBACK FROM ALUMNI 2018-19

The alumni of the college have rated the curriculum and the performance of the college in the following manner:

Academic atmosphere of the college: 78% have rated is as good and excellent Motivation for higher studies: 74% have rated it as good and excellent Support for co-curricular activities: 78% have rated it as good and excellent Scope for employment: 57% have rated it as average and below Holistic development ensured by the curriculum: 68% have rated it as good and excellent In addition, the alumni highlighted the need for the college to improve the Wi-Fi facilities.











#### Action Taken:

The results of the feedback were analysed and the following decisions were taken:

- 1. Apply for the BVoc Course.
- 2. Conduct job fairs.
- 3. Improve the Wi-Fi facilities
- 4. Start work on a new library building



Dr. Sr. Jaseena Joseph Principal (PEN 470173) Providence Women's College Kozhikode - 673 009





## FEEDBACK FROM TEACHERS (2018-19)

The teachers of the college evaluated the curriculum in the following manner:

Regular Updation of the Curriculum: The teachers evaluate that the updation of the curriculum has improved from the previous year.

Theoretical and Practical Knowledge Provided by Syllabus: The knowledge component ought to have a better balance between theoretical and practical aspects.

Infrastructure and Other Facilities in the College: N