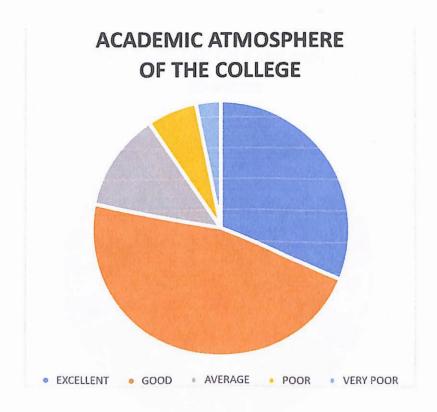

the curriculum include basic and applied aspects of the subject?



CANTOENCE WONEY

Dr. Sr. Jaseena Joseph Principal (PEN 470173) Providence Women's College Kozhikode - 673 005





#### FEEDBACK FROM ALUMNI 2018-19

The alumni of the college have rated the curriculum and the performance of the college in the following manner:

Academic atmosphere of the college: 78% have rated is as good and excellent Motivation for higher studies: 74% have rated it as good and excellent Support for co-curricular activities: 78% have rated it as good and excellent Scope for employment: 57% have rated it as average and below Holistic development ensured by the curriculum: 68% have rated it as good and excellent In addition, the alumni highlighted the need for the college to improve the Wi-Fi facilities.











#### Action Taken:

The results of the feedback were analysed and the following decisions were taken:

- 1. Apply for the BVoc Course.
- 2. Conduct job fairs.
- 3. Improve the Wi-Fi facilities
- 4. Start work on a new library building



Dr. Sr. Jaseena Joseph Principal (PEN 470173) Providence Women's College Kozhikode - 673 009





## FEEDBACK FROM TEACHERS (2018-19)

The teachers of the college evaluated the curriculum in the following manner:

Regular Updation of the Curriculum: The teachers evaluate that the updation of the curriculum has improved from the previous year.

Theoretical and Practical Knowledge Provided by Syllabus: The knowledge component ought to have a better balance between theoretical and practical aspects.

Infrastructure and Other Facilities in the Colleg