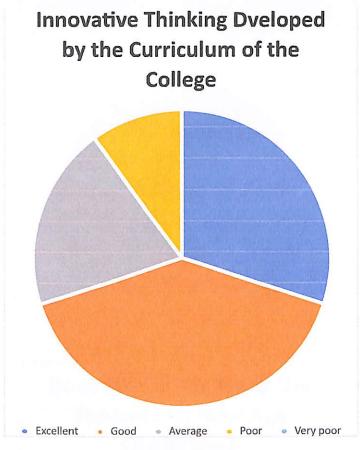

# 1.4.1. INSTITUTION OBTAINS FEEDBACK ON ACADEMIC PERFORMANCE AND AMBIENCE OF THE INSTITUTION

| ACADEMIC YEAR-2018-2019                                                                |           |
|----------------------------------------------------------------------------------------|-----------|
| 1.Sample filled in feedback forms from the stakeholders                                | Students  |
|                                                                                        | Alumnae   |
|                                                                                        | Teachers  |
|                                                                                        | Employers |
| 2.Stakeholder feedback analysis signed by the Principal                                |           |
| 3.Department -wise Action Taken Report on feedback signed by the competent authority   |           |
| 4. Document showing the communication with the affiliating University for the feedback |           |
| 5.Action taken by the affiliating university on the Feedback                           |           |