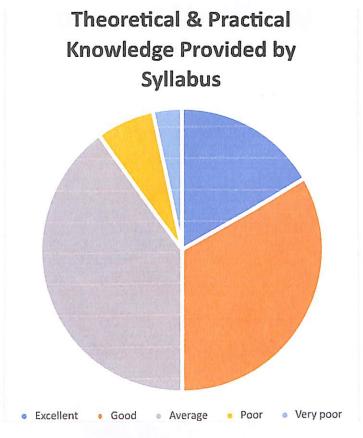

ties
- 4. Start work on a new library building



Dr. Sr. Jaseena Joseph Principal (PEN 470173) Providence Women's College Kozhikode - 673 009





## FEEDBACK FROM TEACHERS (2018-19)

The teachers of the college evaluated the curriculum in the following manner:

Regular Updation of the Curriculum: The teachers evaluate that the updation of the curriculum has improved from the previous year.

Theoretical and Practical Knowledge Provided by Syllabus: The knowledge component ought to have a better balance between theoretical and practical aspects.

Infrastructure and Other Facilities in the College: Needs to be improved for the demands of the times.

Competence for Higher Studies Provided by the Syllabus: Has to be improved.

Employability Ensured by the Curriculum: Needs to be improved.









## Action taken on feedback received:

- 1. Offer internship opportunities by linking with the industry
- 2. Provide training in skill courses
- 3. Improve the library facilities



Dr. Sr. Jaseena Joseph Principal (PEN 470173) Providence Women's College Kozhikode - 673 009





## FEEDBACK FROM EMPLOYERS (2018-19)

The employers of the students who graduated from the college were contacted for their feedback on the college and its curriculum based on the performance of the employees. The following is the report based on the feedback analysis:

Does the college make the students competent for employment in the industry? 80% of the employers consider the college and its curriculum to be making the students fit for employment in the industry.

Innovative thinking developed by the curri