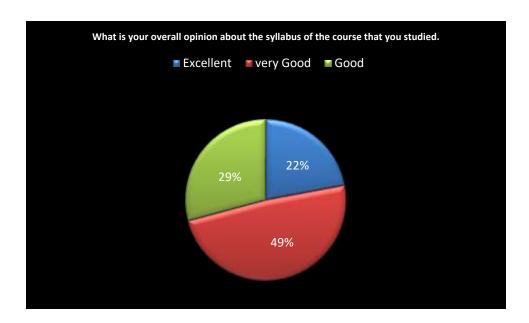

# STUDENT FEEDBACK 2018-2019

| NAME                                     |                                                 |
|------------------------------------------|-------------------------------------------------|
| Anjana VT                                |                                                 |
|                                          |                                                 |
| DEPARTMENT                               |                                                 |
| Bcom                                     |                                                 |
| en e | entermananananananananananananananananananan    |
| ADMISSION NUMBER                         |                                                 |
| 4486                                     |                                                 |
|                                          |                                                 |
|                                          |                                                 |
| . What is your overall oninion abo       | Out the cylichus of the                         |
| . What is your overall opinion abo       | out the syllabus of the course that you studied |
| . What is your overall opinion abo       | out the syllabus of the course that you studied |
| es.                                      | out the syllabus of the course that you studied |
| ) EXCELLENT                              | out the syllabus of the course that you studied |
| ) EXCELLENT ) VERY GOOD                  | out the syllabus of the course that you studied |