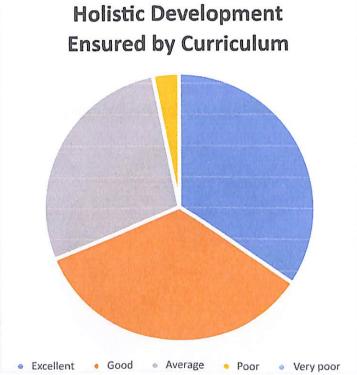

iculum include basic and applied aspects of the subject?



CANTOENCE WONEY

Dr. Sr. Jaseena Joseph Principal (PEN 470173) Providence Women's College Kozhikode - 673 005





#### FEEDBACK FROM ALUMNI 2018-19

The alumni of the college have rated the curriculum and the performance of the college in the following manner:

Academic atmosphere of the college: 78% have rated is as good and excellent Motivation for higher studies: 74% have rated it as good and excellent Support for co-curricular activities: 78% have rated it as good and excellent Scope for employment: 57% have rated it as average and below Holistic development ensured by the curriculum: 68% have rated it as good and excellent In addition, the alumni highlighted the need for the college to improve the Wi-Fi facilities.











#### Action Taken:

The results of the feedback were analysed and the following decisions were taken:

- 1. Apply for the BVoc Course.
- 2. Conduct job fairs.
- 3. Improve the Wi-Fi facilities
- 4. Start work on a new library building



Dr. Sr. Jaseena Joseph Principal (PEN 470173) Providence Women's College Kozhikode - 673 009





## FEEDBACK FROM TEACHERS (2018-19)

The teachers of the college evaluated the curriculum in the following manner:

Regular Updation of the Curriculum: The teachers evaluate that the updation of the curriculum has improved from the previous year.

Theoretical and Practical Knowledge Provided by Syllabus: The knowledge component ought to have a better balance between theoretical and practical aspects.

Infrastructure and Other Facilities in the College: Needs