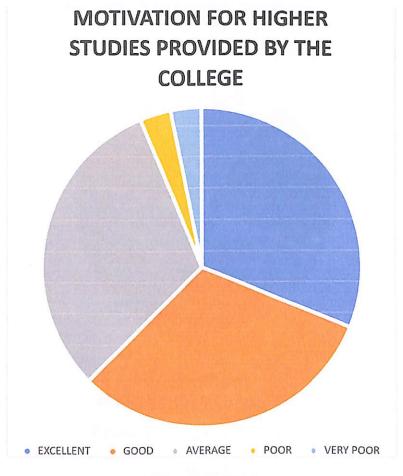

e curriculum include basic and applied aspects of the subject?



CANTOENCE WONEY

Dr. Sr. Jaseena Joseph Principal (PEN 470173) Providence Women's College Kozhikode - 673 005





#### FEEDBACK FROM ALUMNI 2018-19

The alumni of the college have rated the curriculum and the performance of the college in the following manner:

Academic atmosphere of the college: 78% have rated is as good and excellent Motivation for higher studies: 74% have rated it as good and excellent Support for co-curricular activities: 78% have rated it as good and excellent Scope for employment: 57% have rated it as average and below Holistic development ensured by the curriculum: 68% have rated it as good and excellent In addition, the alumni highlighted the need for the college to improve the Wi-Fi facilities.











#### Action Taken:

The results of the feedback were analysed and the following decisions were taken:

- 1. Apply for the BVoc Course.
- 2. Conduct job fairs.
- 3. Improve the Wi-Fi facilities
- 4. Start work on a new library building



Dr. Sr. Jaseena Joseph Principal (PEN 470173) Providence Women's College Kozhikode - 673 009





## FEEDBACK FROM TEACHERS (2018-19)

The teachers of the college evaluated the curriculum in the following manner:

Regular Updation of the Curriculum: The teachers evaluate that the updation of the curriculum has improved from the previous year.

Theoretical and Practical Knowledge Provided by Syllabus: The knowledge component ought to have a better balance between theoretical and practical aspects.

Infrastructure and Other Facilities in the College: