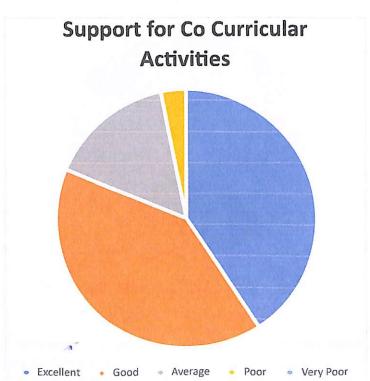

### 1.4.1. INSTITUTION OBTAINS FEEDBACK ON ACADEMIC PERFORMANCE AND AMBIENCE OF THE INSTITUTION

| ACADEMIC YEAR-2019-2020                                                                |           |
|----------------------------------------------------------------------------------------|-----------|
| 1.Sample filled in feedback forms from the stakeholders                                | Students  |
|                                                                                        | Alumnae   |
|                                                                                        | Teachers  |
|                                                                                        | Employers |
| 2.Stakeholder feedback analysis signed by the Principal                                |           |
| 3.Department -wise Action Taken Report on feedback signed by the competent authority   |           |
| 4. Document showing the communication with the affiliating University for the feedback |           |
| 5.Action taken by the affiliating university on the Feedback                           |           |