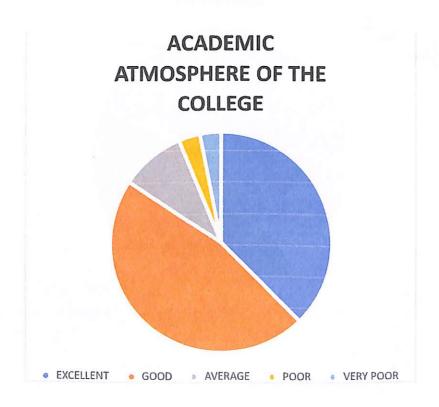

vidence Women's College Kozhikode - 673 009





### FEEDBACK FROM ALUMNI 2019-20

The alumni of the college have rated the curriculum and the performance of the college in the following manner:

Academic atmosphere of the college: 81% have rated is as good and excellent Motivation for higher studies: 56% have rated it as good and excellent, but 38% mark it as poor

Support for co-curricular activities: 82% have rated it as good and excellent Scope for employment: More than 50% have rated it as average and below Holistic development ensured by the curriculum: 76% have rated it as good and excellent

In addition, the alumni highlighted the need for the college to provide more interactions with experts in each discipline and improve the opportunities for campus recruitment and internships.











### Action Taken:

The results of the feedback were analyzed, and the following decisions were taken:

- 1. Speed up the work on the library building
- 2. Encourage students to pursue online courses
- 3. Improve the Wi-Fi facilities
- 4. Create opportunities for interactions with internationally eminent experts in each discipline



Dr. Sr. Jaseena Joseph Principal (PEN 470173) Providence Women's College Kozhikode - 673 009





### FEEDBACK FROM TEACHERS (2019-20)

The teachers at the college evaluated the curriculum in the following manner:

- Regular Updation of the Curriculum: The teachers have responded positively to the new syllabi introduced by the affiliating university and the curricular changes thus effected.
- Theoretical and Practical Knowledge Provided by Syllabus: T