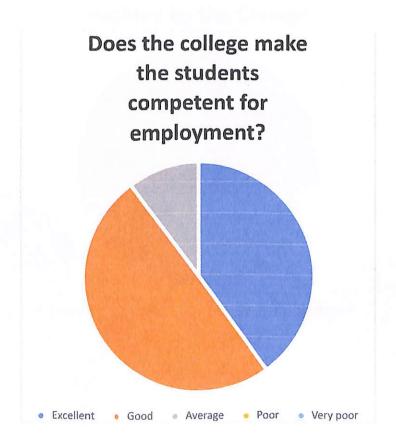

### 1.4.1. INSTITUTION OBTAINS FEEDBACK ON ACADEMIC PERFORMANCE AND AMBIENCE OF THE INSTITUTION

| ACADEMIC YEAR-2019-2020                                                                |           |
|----------------------------------------------------------------------------------------|-----------|
| 1.Sample filled in feedback forms from the stakeholders                                | Students  |
|                                                                                        | Alumnae   |
|                                                                                        | Teachers  |
|                                                                                        | Employers |
| 2.Stakeholder feedback analysis signed by the Principal                                |           |
| 3.Department -wise Action Taken Report on feedback signed by the competent authority   |           |
| 4. Document showing the communication with the affiliating University for the feedback |           |
| 5.Action taken by the affiliating university on the Feedback                           |           |