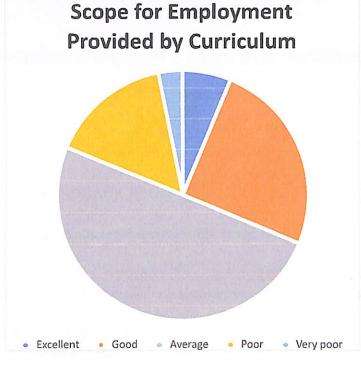

### 1.4.1. INSTITUTION OBTAINS FEEDBACK ON ACADEMIC PERFORMANCE AND AMBIENCE OF THE INSTITUTION

| ACADEMIC YEAR-2019-2020                                                                |           |
|----------------------------------------------------------------------------------------|-----------|
| 1.Sample filled in feedback forms from the stakeholders                                | Students  |
|                                                                                        | Alumnae   |
|                                                                                        | Teachers  |
|                                                                                        | Employers |
| 2.Stakeholder feedback analysis signed by the Principal                                |           |
| 3.Department -wise Action Taken Report on feedback signed by the competent authority   |           |
| 4. Document showing the communication with the affiliating University for the feedback |           |
| 5.Action taken by the affiliating university on the Feedback                           |           |