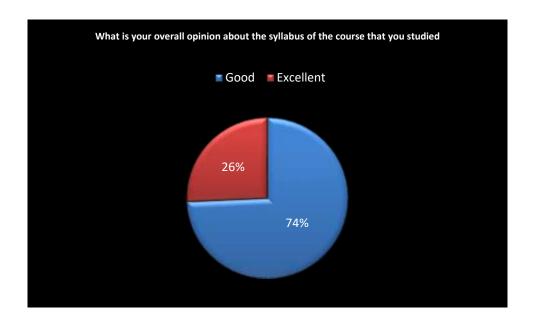

| 5. Did the curriculum inspire you to pursue a career in it?                      |
|----------------------------------------------------------------------------------|
| O YES                                                                            |
| ● NOT SURE                                                                       |
| O NO                                                                             |
|                                                                                  |
| 6. Do you understand how to apply the subject for solving issues in the society? |
| O NO                                                                             |
| ● YES                                                                            |
| O TO AN EXTENT                                                                   |
| O VERY MUCH                                                                      |
|                                                                                  |
| 7. Does the curriculum include basic and applied aspects of the subject?         |
| O STRONGLY AGREE                                                                 |
| ● AGREE                                                                          |
|                                                                                  |
| Suggestions if                                                                   |
| Suggestions, if any                                                              |
|                                                                                  |
| This content is neither created nor endorsed by Google.                          |