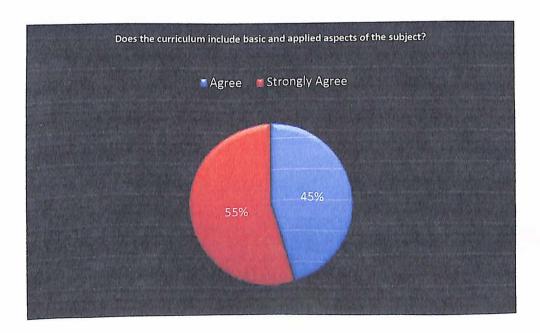

| 5. Did the curriculum inspire you to pursue a career in it?                      |
|----------------------------------------------------------------------------------|
| O YES                                                                            |
| ● NOT SURE                                                                       |
| O NO                                                                             |
|                                                                                  |
| 6. Do you understand how to apply the subject for solving issues in the society? |
| O NO                                                                             |
| ● YES                                                                            |
| O TO AN EXTENT                                                                   |
| O VERY MUCH                                                                      |
|                                                                                  |
| 7. Does the curriculum include basic and applied aspects of the subject?         |
| O STRONGLY AGREE                                                                 |
| ● AGREE                                                                          |
|                                                                                  |
| Suggestions if                                                                   |
| Suggestions, if any                                                              |
|                                                                                  |
| This content is neither created nor endorsed by Google.                          |

| 5. Did the curriculum inspire you to pursue a career in it?                      |
|----------------------------------------------------------------------------------|
| O YES                                                                            |
| NOT SURE                                                                         |
| O NO                                                                             |
|                                                                                  |
| 6. Do you understand how to apply the subject for solving issues in the society? |
| O NO                                                                             |
| ( YES                                                                            |
| O TO AN EXTENT                                                                   |
| O VERY MUCH                                                                      |
|                                                                                  |
| 7. Does the curriculum include basic and applied aspects of the subject?         |
| O STRONGLY AGREE                                                                 |
| ● AGREE                                                                          |
|                                                                                  |
|                                                                                  |
| Suggestions, if any                                                              |
|                                                                                  |
| This                                                                             |
| This content is neither created nor endorsed by Google.                          |