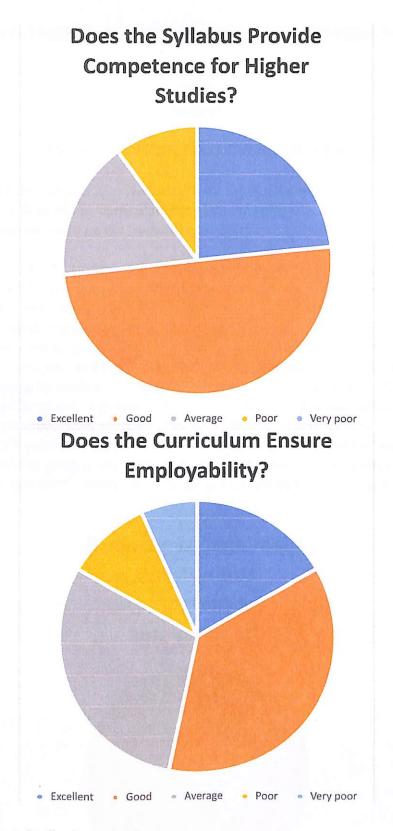

dation of the Curriculum: The teachers have responded positively to the new syllabi introduced by the affiliating university and the curricular changes thus effected.
- Theoretical and Practical Knowledge Provided by Syllabus: The new syllabus is rated as one that has better coverage of theoretical and practical knowledge.
- Infrastructure and Other Facilities in the College: There is sufficient improvement in the facilities for teaching and learning, but there is always room for improvement.
- Competence for Higher Studies Provided by the Syllabus: There are positive changes in the syllabus, which can ensure enhanced competence for higher studies.
- Employability Ensured by the Curriculum: The new skill courses and certificate courses are bound to improve prospects for employment.









Decisions taken on feedback received:

- 1. Offer internship opportunities by linking with the industry
- 2. Enter into MoUs with reputed institutions
- 3. Improve the digital facilities for teaching, learning and evaluation

Dr. Sr. Jaseena Joseph Principal (PEN 470173) Providence Women's College Kozhikode - 673 009





### FEEDBACK FROM EMPLOYERS (2019-20)

The employers of the students who graduated from the college were contacted for their feedback on the college and its curriculum based on the performance of the employees. The following is the report based on the feedback analysis:

Does the college make the students competent for employment in the industry? 90% of the employers consider the college and its curriculum to be making the students fit for employment in the industry.

I