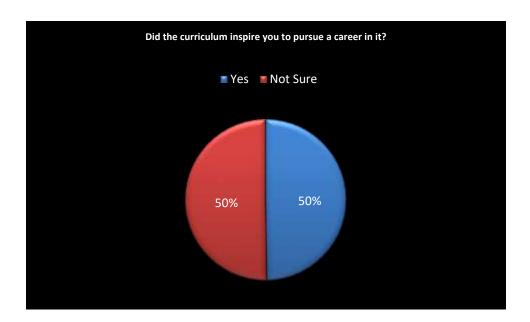

| 5. Did the curriculum inspire you to pursue a career in it?                      |
|----------------------------------------------------------------------------------|
| O YES                                                                            |
| ● NOT SURE                                                                       |
| O NO                                                                             |
|                                                                                  |
| 6. Do you understand how to apply the subject for solving issues in the society? |
| O NO                                                                             |
| ● YES                                                                            |
| O TO AN EXTENT                                                                   |
| O VERY MUCH                                                                      |
|                                                                                  |
| 7. Does the curriculum include basic and applied aspects of the subject?         |
| O STRONGLY AGREE                                                                 |
| ● AGREE                                                                          |
|                                                                                  |
| Suggestions if                                                                   |
| Suggestions, if any                                                              |
|                                                                                  |
| This content is neither created nor endorsed by Google.                          |