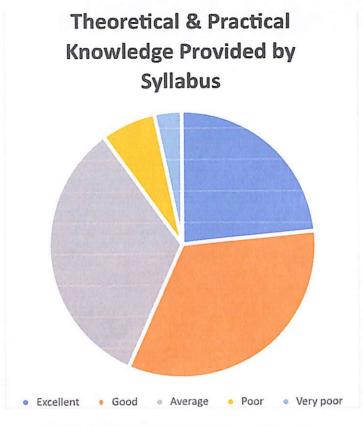

r Updation of the Curriculum: The teachers have responded positively to the new syllabi introduced by the affiliating university and the curricular changes thus effected.
- Theoretical and Practical Knowledge Provided by Syllabus: The new syllabus is rated as one that has better coverage of theoretical and practical knowledge.
- Infrastructure and Other Facilities in the College: There is sufficient improvement in the facilities for teaching and learning, but there is always room for improvement.
- Competence for Higher Studies Provided by the Syllabus: There are positive changes in the syllabus, which can ensure enhanced competence for higher studies.
- Employability Ensured by the Curriculum: The new skill courses and certificate courses are bound to improve prospects for employment.









Decisions taken on feedback received:

- 1. Offer internship opportunities by linking with the industry
- 2. Enter into MoUs with reputed institutions
- 3. Improve the digital facilities for teaching, learning and evaluation

Dr. Sr. Jaseena Joseph Principal (PEN 470173) Providence Women's College Kozhikode - 673 009





### FEEDBACK FROM EMPLOYERS (2019-20)

The employers of the students who graduated from the college were contacted for their feedback on the college and its curriculum based on the performance of the employees. The following is the report based on the feedback analysis:

Does the college make the students competent for employment in the industry? 90% of the employers consider the college and its curriculum to be making the students fit for employment in the industry