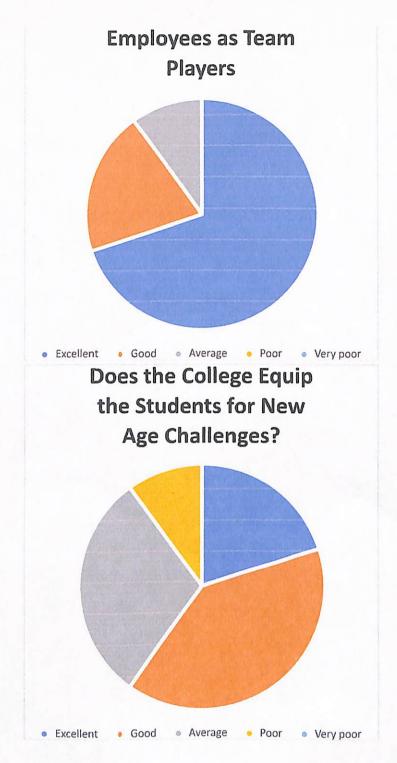

udents fit for employment in the industry.

Innovative thinking developed by the curriculum of the college: 80% of the employers have rated the innovative thinking developed by the curriculum in the employees as very good. Sense of Responsibility in the Employees: 100% of the employers have rated the college as very good in training its students and instilling the value of responsibility in them. Team Playing Ability of the Employees: 90% of the employers appreciated the performance of the employees as good team players.

Does the College Equip the Students to Face New Age Challenges? 60% of the employers have rated the training given in the college as empowering the students to face new-age challenges. 40%, however, consider the training to be inadequate to face such challenges.











### Summary of feedback received:

- 1. Offer training in advanced areas of studies like cyber security and block chain technology
- 2. Sign MoUs with reputed institutions
- 3. Improve the digital facilities for teaching, learning and evaluation



Dr. Sr. Jaseena Joseph Principal (PEN 470173) Providence Women's College Kozhikode - 673 009





### ACTION TAKEN REPORT BASED ON FEEDBACK FROM STAKEHOLDERS

2019-20

The IQAC continued the collection of feedback for the year 2019-20 in spite of the days of the pandemic and the subsequent lockdown that hit the country in March 2020. The feedback from students was collected by the end of February 2020. The IQAC held consultations with the departments on the feedback and conveyed the recommendations to the MGB. The MGB discussed the points in i