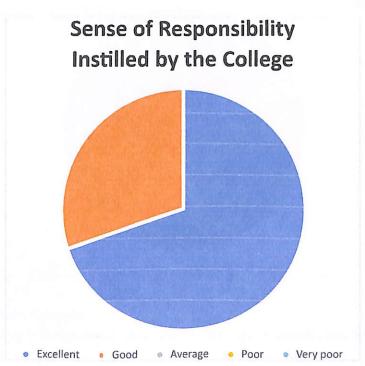

students fit for employment in the industry.

Innovative thinking developed by the curriculum of the college: 80% of the employers have rated the innovative thinking developed by the curriculum in the employees as very good. Sense of Responsibility in the Employees: 100% of the employers have rated the college as very good in training its students and instilling the value of responsibility in them. Team Playing Ability of the Employees: 90% of the employers appreciated the performance of the employees as good team players.

Does the College Equip the Students to Face New Age Challenges? 60% of the employers have rated the training given in the college as empowering the students to face new-age challenges. 40%, however, consider the training to be inadequate to face such challenges.











### Summary of feedback received:

- 1. Offer training in advanced areas of studies like cyber security and block chain technology
- 2. Sign MoUs with reputed institutions
- 3. Improve the digital facilities for teaching, learning and evaluation



Dr. Sr. Jaseena Joseph Principal (PEN 470173) Providence Women's College Kozhikode - 673 009





### ACTION TAKEN REPORT BASED ON FEEDBACK FROM STAKEHOLDERS

2019-20

The IQAC continued the collection of feedback for the year 2019-20 in spite of the days of the pandemic and the subsequent lockdown that hit the country in March 2020. The feedback from students was collected by the end of February 2020. The IQAC held consultations with the departments on the feedback and conveyed the recommendations to the MGB. The MGB discussed the points in