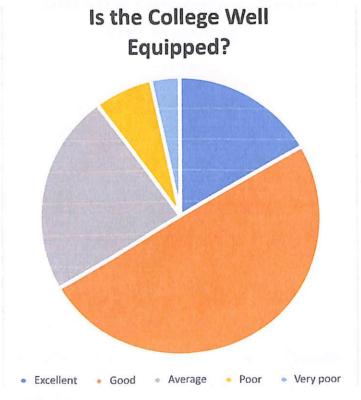

Updation of the Curriculum: The teachers have responded positively to the new syllabi introduced by the affiliating university and the curricular changes thus effected.
- Theoretical and Practical Knowledge Provided by Syllabus: The new syllabus is rated as one that has better coverage of theoretical and practical knowledge.
- Infrastructure and Other Facilities in the College: There is sufficient improvement in the facilities for teaching and learning, but there is always room for improvement.
- Competence for Higher Studies Provided by the Syllabus: There are positive changes in the syllabus, which can ensure enhanced competence for higher studies.
- Employability Ensured by the Curriculum: The new skill courses and certificate courses are bound to improve prospects for employment.









Decisions taken on feedback received:

- 1. Offer internship opportunities by linking with the industry
- 2. Enter into MoUs with reputed institutions
- 3. Improve the digital facilities for teaching, learning and evaluation

Dr. Sr. Jaseena Joseph Principal (PEN 470173) Providence Women's College Kozhikode - 673 009





### FEEDBACK FROM EMPLOYERS (2019-20)

The employers of the students who graduated from the college were contacted for their feedback on the college and its curriculum based on the performance of the employees. The following is the report based on the feedback analysis:

Does the college make the students competent for employment in the industry? 90% of the employers consider the college and its curriculum to be making the students fit for employment in the industry.