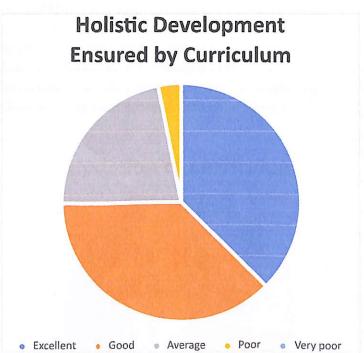

### 1.4.1. INSTITUTION OBTAINS FEEDBACK ON ACADEMIC PERFORMANCE AND AMBIENCE OF THE INSTITUTION

| ACADEMIC YEAR-2019-2020                                                                |           |
|----------------------------------------------------------------------------------------|-----------|
| 1.Sample filled in feedback forms from the stakeholders                                | Students  |
|                                                                                        | Alumnae   |
|                                                                                        | Teachers  |
|                                                                                        | Employers |
| 2.Stakeholder feedback analysis signed by the Principal                                |           |
| 3.Department -wise Action Taken Report on feedback signed by the competent authority   |           |
| 4. Document showing the communication with the affiliating University for the feedback |           |
| 5.Action taken by the affiliating university on the Feedback                           |           |