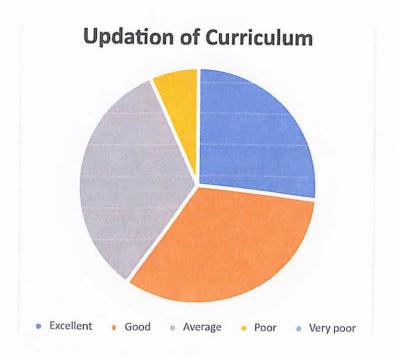

lar Updation of the Curriculum: The teachers have responded positively to the new syllabi introduced by the affiliating university and the curricular changes thus effected.
- Theoretical and Practical Knowledge Provided by Syllabus: The new syllabus is rated as one that has better coverage of theoretical and practical knowledge.
- Infrastructure and Other Facilities in the College: There is sufficient improvement in the facilities for teaching and learning, but there is always room for improvement.
- Competence for Higher Studies Provided by the Syllabus: There are positive changes in the syllabus, which can ensure enhanced competence for higher studies.
- Employability Ensured by the Curriculum: The new skill courses and certificate courses are bound to improve prospects for employment.









Decisions taken on feedback received:

- 1. Offer internship opportunities by linking with the industry
- 2. Enter into MoUs with reputed institutions
- 3. Improve the digital facilities for teaching, learning and evaluation

Dr. Sr. Jaseena Joseph Principal (PEN 470173) Providence Women's College Kozhikode - 673 009





### FEEDBACK FROM EMPLOYERS (2019-20)

The employers of the students who graduated from the college were contacted for their feedback on the college and its curriculum based on the performance of the employees. The following is the report based on the feedback analysis:

Does the college make the students competent for employment in the industry? 90% of the employers consider the college and its curriculum to be making the students fit for employment in the indust