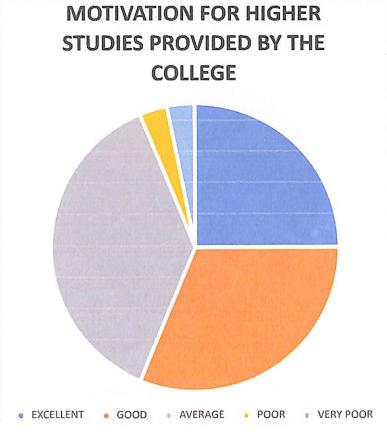

dence Women's College Kozhikode - 673 009





### FEEDBACK FROM ALUMNI 2019-20

The alumni of the college have rated the curriculum and the performance of the college in the following manner:

Academic atmosphere of the college: 81% have rated is as good and excellent Motivation for higher studies: 56% have rated it as good and excellent, but 38% mark it as poor

Support for co-curricular activities: 82% have rated it as good and excellent Scope for employment: More than 50% have rated it as average and below Holistic development ensured by the curriculum: 76% have rated it as good and excellent

In addition, the alumni highlighted the need for the college to provide more interactions with experts in each discipline and improve the opportunities for campus recruitment and internships.











### Action Taken:

The results of the feedback were analyzed, and the following decisions were taken:

- 1. Speed up the work on the library building
- 2. Encourage students to pursue online courses
- 3. Improve the Wi-Fi facilities
- 4. Create opportunities for interactions with internationally eminent experts in each discipline



Dr. Sr. Jaseena Joseph Principal (PEN 470173) Providence Women's College Kozhikode - 673 009





### FEEDBACK FROM TEACHERS (2019-20)

The teachers at the college evaluated the curriculum in the following manner:

- Regular Updation of the Curriculum: The teachers have responded positively to the new syllabi introduced by the affiliating university and the curricular changes thus effected.
- Theoretical and Practical Knowledge Provided by Syllabus: The