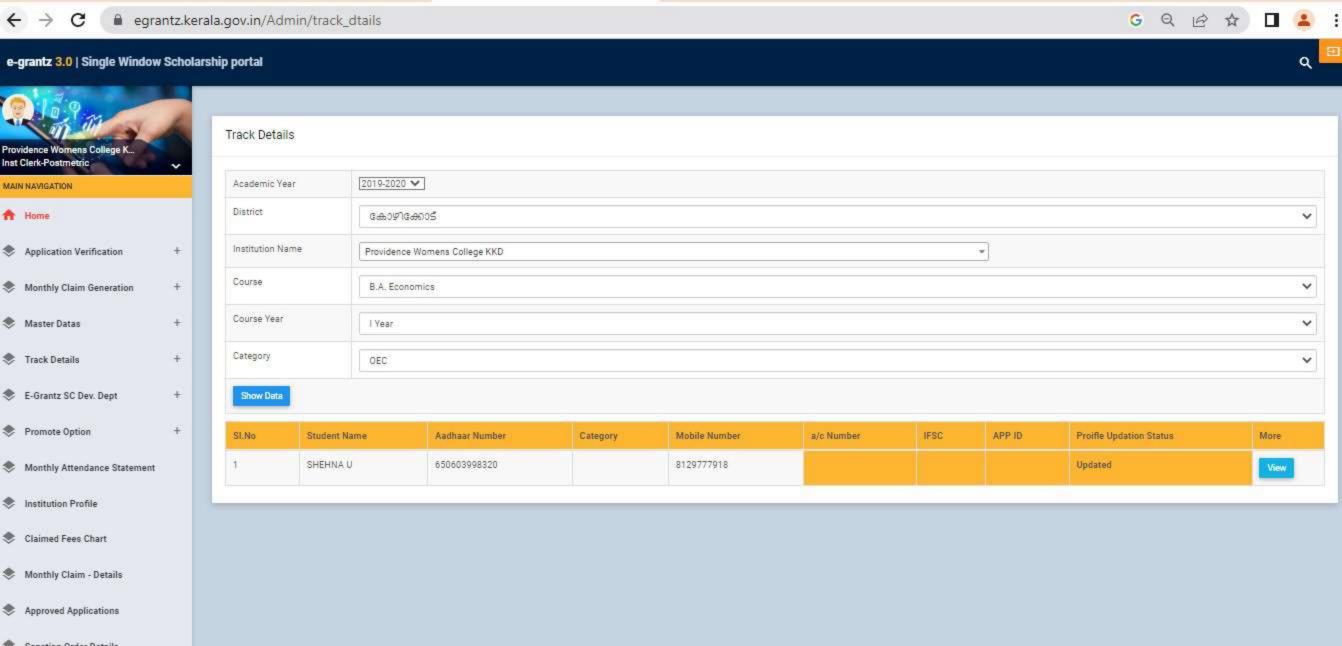

#### GOVERNMENT/INSTITUTIONAL SCHOLARSHIPS

Sanction has been hereby accorded to 1026 students during the academic year 2019-20 under the various Government Scholarship Schemes, as per eligibility guidelines. The total amount disbursed by means of scholarships is Rs. 39,43,435/-.

Detailed list of students receiving each kind of scholarships is enclosed

herewith.

Principal PEN 470173) Providence Women's College

Kozhikode - 673 nr

| nammedkoya Scholarship (fresh) nammedkoya Scholarship (renewal) eph Mundassery Scholarship Sector Scholarship, Postmetric scholarship & es (fresh) Sector Scholarship, Postmetric scholarships & es (Renewal) merit Scholarship erit Scholarship + Renewal Education Scholarship holarship Scholarship bolarship jubilee Merit Scholarship en Scholarship jubilee Merit Scholarship a Scholarship | 21<br>21<br>3<br>63<br>. 38<br>8<br>3<br>5<br>3<br>1 | 117000<br>116000<br>35000<br>320000<br>200000<br>10000<br>3750<br>140000<br>15000<br>5000 |                                                                       |                                                                       |
|---------------------------------------------------------------------------------------------------------------------------------------------------------------------------------------------------------------------------------------------------------------------------------------------------------------------------------------------------------------------------------------------------|------------------------------------------------------|-------------------------------------------------------------------------------------------|-----------------------------------------------------------------------|-----------------------------------------------------------------------|
| nammedkoya Scholarship (renewal) eph Mundassery Scholarship Sector Scholarship, Postmetric scholarship & es (fresh) Sector Scholarship, Postmetric scholarships & es (Renewal) merit Scholarship erit Scholarship ducation Scholarship holarship Scholarship holarship orvam Scholarship jubilee Merit Scholarship en Scholarship                                                                 | 3<br>63<br>. 38<br>8<br>3<br>5<br>3<br>1             | 35000<br>320000<br>200000<br>10000<br>3750<br>140000<br>15000                             |                                                                       |                                                                       |
| ceph Mundassery Scholarship Sector Scholarship, Postmetric scholarship & es (fresh) Sector Scholarship, Postmetric scholarships & es (Renewal) merit Scholarship erit Scholarship + Renewal Education Scholarship holarship Scholarship holarship orvam Scholarship jubilee Merit Scholarship en Scholarship                                                                                      | 63<br>• 38<br>8<br>3<br>5<br>3<br>1                  | 320000<br>200000<br>10000<br>3750<br>140000<br>15000                                      | -                                                                     |                                                                       |
| Sector Scholarship, Postmetric scholarship & es (fresh) Sector Scholarship, Postmetric scholarships & es (Renewal) merit Scholarship erit Scholarship + Renewal Education Scholarship holarship Scholarship orvam Scholarship jubilee Merit Scholarship en Scholarship                                                                                                                            | 38<br>8<br>3<br>5<br>3<br>1                          | 200000<br>10000<br>3750<br>140000<br>15000                                                |                                                                       |                                                                       |
| es (fresh) Sector Scholarship, Postmetric scholarships & es (Renewal) merit Scholarship crit Scholarship + Renewal ducation Scholarship holarship Scholarship holarship orvam Scholarship jubilee Merit Scholarship en Scholarship                                                                                                                                                                | 38<br>8<br>3<br>5<br>3<br>1                          | 200000<br>10000<br>3750<br>140000<br>15000                                                |                                                                       |                                                                       |
| Sector Scholarship, Postmetric scholarships & es (Renewal) merit Scholarship erit Scholarship + Renewal Education Scholarship holarship Scholarship holarship orvam Scholarship jubilee Merit Scholarship en Scholarship                                                                                                                                                                          | 8<br>3<br>5<br>3<br>1                                | 10000<br>3750<br>140000<br>15000                                                          |                                                                       |                                                                       |
| es (Renewal) merit Scholarship crit Scholarship + Renewal cducation Scholarship holarship Scholarship holarship orvam Scholarship jubilee Merit Scholarship en Scholarship                                                                                                                                                                                                                        | 8<br>3<br>5<br>3<br>1                                | 10000<br>3750<br>140000<br>15000                                                          |                                                                       |                                                                       |
| merit Scholarship erit Scholarship + Renewal Education Scholarship holarship Scholarship holarship orvam Scholarship jubilee Merit Scholarship en Scholarship                                                                                                                                                                                                                                     | 3<br>5<br>3<br>1                                     | 3750<br>140000<br>15000                                                                   |                                                                       |                                                                       |
| erit Scholarship + Renewal Education Scholarship holarship Scholarship holarship orvam Scholarship jubilee Merit Scholarship en Scholarship                                                                                                                                                                                                                                                       | 5<br>3<br>1                                          | 140000<br>15000                                                                           |                                                                       |                                                                       |
| Education Scholarship holarship Scholarship holarship orvam Scholarship jubilee Merit Scholarship en Scholarship                                                                                                                                                                                                                                                                                  | 3<br>1<br>1                                          | 15000                                                                                     |                                                                       | l .                                                                   |
| holarship Scholarship holarship orvam Scholarship jubilee Merit Scholarship en Scholarship                                                                                                                                                                                                                                                                                                        | 1 1                                                  |                                                                                           |                                                                       |                                                                       |
| Scholarship<br>holarship<br>orvam Scholarship<br>jubilee Merit Scholarship<br>en Scholarship                                                                                                                                                                                                                                                                                                      | 1 1 9                                                | 5000                                                                                      |                                                                       |                                                                       |
| holarship<br>orvam Scholarship<br>jubilee Merit Scholarship<br>en Scholarship                                                                                                                                                                                                                                                                                                                     | 1 9                                                  |                                                                                           |                                                                       |                                                                       |
| orvam Scholarship<br>jubilee Merit Scholarship<br>en Scholarship                                                                                                                                                                                                                                                                                                                                  | 9                                                    | 4000                                                                                      |                                                                       |                                                                       |
| jubilee Merit Scholarship<br>en Scholarship                                                                                                                                                                                                                                                                                                                                                       |                                                      | 36000                                                                                     |                                                                       |                                                                       |
| en Scholarship                                                                                                                                                                                                                                                                                                                                                                                    | 22                                                   | 220000                                                                                    |                                                                       |                                                                       |
|                                                                                                                                                                                                                                                                                                                                                                                                   | 1                                                    | 4725                                                                                      |                                                                       |                                                                       |
| 4 SCHOIAISHID                                                                                                                                                                                                                                                                                                                                                                                     | 2                                                    | 60000                                                                                     |                                                                       |                                                                       |
| z Scholarsinp                                                                                                                                                                                                                                                                                                                                                                                     | 760                                                  | 2354960                                                                                   |                                                                       |                                                                       |
|                                                                                                                                                                                                                                                                                                                                                                                                   | 33                                                   | 160000                                                                                    |                                                                       |                                                                       |
| FC)                                                                                                                                                                                                                                                                                                                                                                                               | 1                                                    | 1000                                                                                      |                                                                       |                                                                       |
| Scholarship Weden Welfers Fund                                                                                                                                                                                                                                                                                                                                                                    | 4                                                    | 4000                                                                                      |                                                                       |                                                                       |
| nops & Commercial Workers Welfare Fund                                                                                                                                                                                                                                                                                                                                                            | 8                                                    | 40000                                                                                     |                                                                       |                                                                       |
| abour Assosiation                                                                                                                                                                                                                                                                                                                                                                                 | 17                                                   | 85000                                                                                     |                                                                       |                                                                       |
| uilding & Construction                                                                                                                                                                                                                                                                                                                                                                            | 1 1                                                  | 3000                                                                                      |                                                                       |                                                                       |
| Scholarship                                                                                                                                                                                                                                                                                                                                                                                       | 1                                                    | 9000                                                                                      |                                                                       |                                                                       |
| ty merit scholarship                                                                                                                                                                                                                                                                                                                                                                              | 1                                                    | 9000                                                                                      | 2                                                                     | 300                                                                   |
| Veronica Scholarship for a deserving Student                                                                                                                                                                                                                                                                                                                                                      |                                                      |                                                                                           | 2                                                                     | 250                                                                   |
| a medal and cash prize by Prof.Kamalakshy                                                                                                                                                                                                                                                                                                                                                         |                                                      | -                                                                                         | l                                                                     | 250                                                                   |
| ramakrishnan Memorial Cash Prize instituted by                                                                                                                                                                                                                                                                                                                                                    |                                                      |                                                                                           |                                                                       | 50                                                                    |
| a, former HoD Botany                                                                                                                                                                                                                                                                                                                                                                              |                                                      |                                                                                           | 1                                                                     | 50                                                                    |
| rada Shenoi memorial cash prize instituted by                                                                                                                                                                                                                                                                                                                                                     |                                                      |                                                                                           |                                                                       | 50                                                                    |
| la                                                                                                                                                                                                                                                                                                                                                                                                |                                                      |                                                                                           | - !                                                                   | 50                                                                    |
| muel Scholarship instituted by Prof. Wilma John                                                                                                                                                                                                                                                                                                                                                   |                                                      | -                                                                                         | l                                                                     | 50                                                                    |
| e Thomas Scholarship for the Best Talented                                                                                                                                                                                                                                                                                                                                                        |                                                      |                                                                                           |                                                                       |                                                                       |
| of the dept.                                                                                                                                                                                                                                                                                                                                                                                      |                                                      |                                                                                           |                                                                       | 50                                                                    |
| nna Endowment                                                                                                                                                                                                                                                                                                                                                                                     |                                                      |                                                                                           | 2                                                                     | 100                                                                   |
| Scholarship instituted by Manjusha K and                                                                                                                                                                                                                                                                                                                                                          |                                                      |                                                                                           |                                                                       |                                                                       |
| for Dept. of Travel & Tourism                                                                                                                                                                                                                                                                                                                                                                     |                                                      |                                                                                           | 2                                                                     | 250                                                                   |
| ntha Divakaran Memorial Cash Prize                                                                                                                                                                                                                                                                                                                                                                |                                                      |                                                                                           | 1                                                                     | 50                                                                    |
| hip founded by Mr.Sunil[Sr.Edwina's Nephew]                                                                                                                                                                                                                                                                                                                                                       |                                                      |                                                                                           | 1                                                                     | 50                                                                    |
| lda scholarship founded by staff and students of                                                                                                                                                                                                                                                                                                                                                  |                                                      |                                                                                           |                                                                       |                                                                       |
| dept. 1989 for the best student in Phy.                                                                                                                                                                                                                                                                                                                                                           |                                                      |                                                                                           | 1                                                                     | 50                                                                    |
| lda scholarship founded by Ruby Rahim 1976                                                                                                                                                                                                                                                                                                                                                        |                                                      |                                                                                           |                                                                       |                                                                       |
| the best student in Physics                                                                                                                                                                                                                                                                                                                                                                       |                                                      |                                                                                           | 1                                                                     | 50                                                                    |
| yanth Kumar Prize instituted by Mrs. Jayanth                                                                                                                                                                                                                                                                                                                                                      |                                                      |                                                                                           |                                                                       |                                                                       |
| yantii Kumai 11120 moticated of motion                                                                                                                                                                                                                                                                                                                                                            |                                                      |                                                                                           | 1                                                                     | 50                                                                    |
| or the best student                                                                                                                                                                                                                                                                                                                                                                               |                                                      |                                                                                           | 1                                                                     | 50                                                                    |
| for the best student                                                                                                                                                                                                                                                                                                                                                                              | •                                                    |                                                                                           |                                                                       |                                                                       |
| hip founded by students of 1989-90                                                                                                                                                                                                                                                                                                                                                                |                                                      |                                                                                           | 1                                                                     | 50                                                                    |
| hip founded by students of 1989-90<br>Ida prize for best B.Sc student by Non teaching                                                                                                                                                                                                                                                                                                             | -                                                    | · ·                                                                                       |                                                                       | +                                                                     |
| hip founded by students of 1989-90 Ida prize for best B.Sc student by Non teaching                                                                                                                                                                                                                                                                                                                | DENC                                                 | EWO                                                                                       | 4                                                                     | 200                                                                   |
| hip founded by students of 1989-90 Ida prize for best B.Sc student by Non teaching  n. rosia Scholarship instituted by the Staff &                                                                                                                                                                                                                                                                | 10                                                   | 12                                                                                        |                                                                       | 200                                                                   |
| hip founded by students of 1989-90 Ida prize for best B.Sc student by Non teaching  n. rosia Scholarship instituted by the Staff & of 1989 Zoology batch                                                                                                                                                                                                                                          | 114                                                  | 12                                                                                        | 1                                                                     | 51                                                                    |
| hip founded by students of 1989-90 Ida prize for best B.Sc student by Non teaching  n. rosia Scholarship instituted by the Staff &                                                                                                                                                                                                                                                                | NO                                                   |                                                                                           |                                                                       | 50                                                                    |
| hip founded by students of 1989-90 Ida prize for best B.Sc student by Non teaching n. rosia Scholarship instituted by the Staff & of 1989 Zoology batch therine Joseph Scholarship for deserving Zoology                                                                                                                                                                                          | W                                                    | 2 7 14                                                                                    |                                                                       |                                                                       |
| hip founded by students of 1989-90 Ida prize for best B.Sc student by Non teaching n. rosia Scholarship instituted by the Staff & of 1989 Zoology batch therine Joseph Scholarship for deserving Zoology                                                                                                                                                                                          | CPRICUT-9                                            | 121                                                                                       |                                                                       |                                                                       |
| lo                                                                                                                                                                                                                                                                                                                                                                                                | of 1989 Zoology batch                                | of 1989 Zoology batch nerine Joseph Scholarship for deserving Zoology                     | of 1989 Zoology batch nerine Joseph Scholarship for deserving Zoology | of 1989 Zoology batch nerine Joseph Scholarship for deserving Zoology |