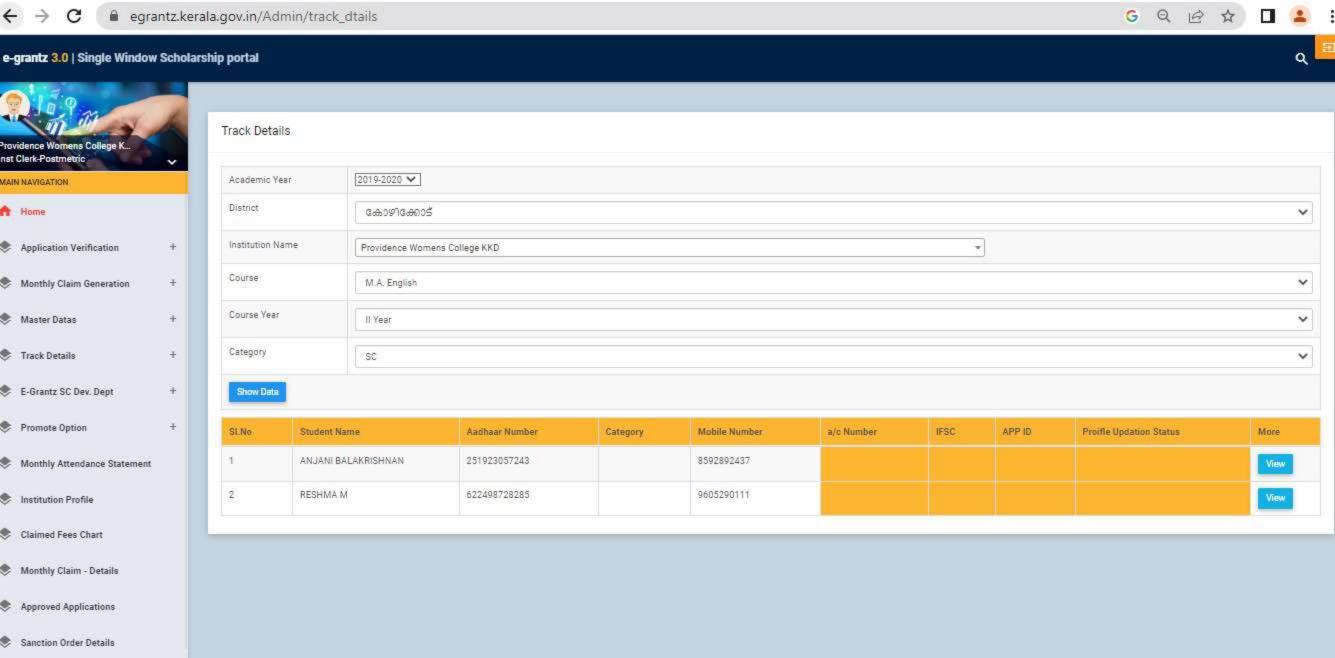

#### GOVERNMENT/INSTITUTIONAL SCHOLARSHIPS

Sanction has been hereby accorded to 1026 students during the academic year 2019-20 under the various Government Scholarship Schemes, as per eligibility guidelines. The total amount disbursed by means of scholarships is Rs. 39,43,435/-.

Sanction has been hereby accorded to 280 students during the under various the Institutional 2019-20 academic vear Scholarship/Freeship Schemes, as per eligibility guidelines. The total amount disbursed for the same is Rs. 1,62,850/-.

Detailed list of students receiving each kind of scholarships is enclosed

herewith.

Principal PEN 470173) Providence Women's College

Kozhikode - 673 nr

| nammedkoya Scholarship (fresh) nammedkoya Scholarship (renewal) eph Mundassery Scholarship Sector Scholarship, Postmetric scholarship & es (fresh) Sector Scholarship, Postmetric scholarships & es (Renewal) merit Scholarship erit Scholarship + Renewal Education Scholarship holarship Scholarship bolarship jubilee Merit Scholarship en Scholarship jubilee Merit Scholarship a Scholarship | 21<br>21<br>3<br>63<br>. 38<br>8<br>3<br>5<br>3<br>1 | 117000<br>116000<br>35000<br>320000<br>200000<br>10000<br>3750<br>140000<br>15000<br>5000 |                                                                       |                                                                       |
|---------------------------------------------------------------------------------------------------------------------------------------------------------------------------------------------------------------------------------------------------------------------------------------------------------------------------------------------------------------------------------------------------|------------------------------------------------------|-------------------------------------------------------------------------------------------|-----------------------------------------------------------------------|-----------------------------------------------------------------------|
| nammedkoya Scholarship (renewal) eph Mundassery Scholarship Sector Scholarship, Postmetric scholarship & es (fresh) Sector Scholarship, Postmetric scholarships & es (Renewal) merit Scholarship erit Scholarship ducation Scholarship holarship Scholarship holarship orvam Scholarship jubilee Merit Scholarship en Scholarship                                                                 | 3<br>63<br>. 38<br>8<br>3<br>5<br>3<br>1             | 35000<br>320000<br>200000<br>10000<br>3750<br>140000<br>15000                             |                                                                       |                                                                       |
| ceph Mundassery Scholarship Sector Scholarship, Postmetric scholarship & es (fresh) Sector Scholarship, Postmetric scholarships & es (Renewal) merit Scholarship erit Scholarship + Renewal Education Scholarship holarship Scholarship holarship orvam Scholarship jubilee Merit Scholarship en Scholarship                                                                                      | 63<br>• 38<br>8<br>3<br>5<br>3<br>1                  | 320000<br>200000<br>10000<br>3750<br>140000<br>15000                                      | -                                                                     |                                                                       |
| Sector Scholarship, Postmetric scholarship & es (fresh) Sector Scholarship, Postmetric scholarships & es (Renewal) merit Scholarship erit Scholarship + Renewal Education Scholarship holarship Scholarship orvam Scholarship jubilee Merit Scholarship en Scholarship                                                                                                                            | 38<br>8<br>3<br>5<br>3<br>1                          | 200000<br>10000<br>3750<br>140000<br>15000                                                |                                                                       |                                                                       |
| es (fresh) Sector Scholarship, Postmetric scholarships & es (Renewal) merit Scholarship crit Scholarship + Renewal ducation Scholarship holarship Scholarship holarship orvam Scholarship jubilee Merit Scholarship en Scholarship                                                                                                                                                                | 38<br>8<br>3<br>5<br>3<br>1                          | 200000<br>10000<br>3750<br>140000<br>15000                                                |                                                                       |                                                                       |
| Sector Scholarship, Postmetric scholarships & es (Renewal) merit Scholarship erit Scholarship + Renewal Education Scholarship holarship Scholarship holarship orvam Scholarship jubilee Merit Scholarship en Scholarship                                                                                                                                                                          | 8<br>3<br>5<br>3<br>1                                | 10000<br>3750<br>140000<br>15000                                                          |                                                                       |                                                                       |
| es (Renewal) merit Scholarship crit Scholarship + Renewal cducation Scholarship holarship Scholarship holarship orvam Scholarship jubilee Merit Scholarship en Scholarship                                                                                                                                                                                                                        | 8<br>3<br>5<br>3<br>1                                | 10000<br>3750<br>140000<br>15000                                                          |                                                                       |                                                                       |
| merit Scholarship erit Scholarship + Renewal Education Scholarship holarship Scholarship holarship orvam Scholarship jubilee Merit Scholarship en Scholarship                                                                                                                                                                                                                                     | 3<br>5<br>3<br>1                                     | 3750<br>140000<br>15000                                                                   |                                                                       |                                                                       |
| erit Scholarship + Renewal Education Scholarship holarship Scholarship holarship orvam Scholarship jubilee Merit Scholarship en Scholarship                                                                                                                                                                                                                                                       | 5<br>3<br>1                                          | 140000<br>15000                                                                           |                                                                       |                                                                       |
| Education Scholarship holarship Scholarship holarship orvam Scholarship jubilee Merit Scholarship en Scholarship                                                                                                                                                                                                                                                                                  | 3<br>1<br>1                                          | 15000                                                                                     |                                                                       | l .                                                                   |
| holarship Scholarship holarship orvam Scholarship jubilee Merit Scholarship en Scholarship                                                                                                                                                                                                                                                                                                        | 1 1                                                  |                                                                                           |                                                                       |                                                                       |
| Scholarship<br>holarship<br>orvam Scholarship<br>jubilee Merit Scholarship<br>en Scholarship                                                                                                                                                                                                                                                                                                      | 1 1 9                                                | 5000                                                                                      |                                                                       |                                                                       |
| holarship<br>orvam Scholarship<br>jubilee Merit Scholarship<br>en Scholarship                                                                                                                                                                                                                                                                                                                     | 1 9                                                  |                                                                                           |                                                                       |                                                                       |
| orvam Scholarship<br>jubilee Merit Scholarship<br>en Scholarship                                                                                                                                                                                                                                                                                                                                  | 9                                                    | 4000                                                                                      |                                                                       |                                                                       |
| jubilee Merit Scholarship<br>en Scholarship                                                                                                                                                                                                                                                                                                                                                       |                                                      | 36000                                                                                     |                                                                       |                                                                       |
| en Scholarship                                                                                                                                                                                                                                                                                                                                                                                    | 22                                                   | 220000                                                                                    |                                                                       |                                                                       |
|                                                                                                                                                                                                                                                                                                                                                                                                   | 1                                                    | 4725                                                                                      |                                                                       |                                                                       |
| 4 SCHOIAISHID                                                                                                                                                                                                                                                                                                                                                                                     | 2                                                    | 60000                                                                                     |                                                                       |                                                                       |
| z Scholarsinp                                                                                                                                                                                                                                                                                                                                                                                     | 760                                                  | 2354960                                                                                   |                                                                       |                                                                       |
|                                                                                                                                                                                                                                                                                                                                                                                                   | 33                                                   | 160000                                                                                    |                                                                       |                                                                       |
| FC)                                                                                                                                                                                                                                                                                                                                                                                               | 1                                                    | 1000                                                                                      |                                                                       |                                                                       |
| Scholarship Weden Welfers Fund                                                                                                                                                                                                                                                                                                                                                                    | 4                                                    | 4000                                                                                      |                                                                       |                                                                       |
| nops & Commercial Workers Welfare Fund                                                                                                                                                                                                                                                                                                                                                            | 8                                                    | 40000                                                                                     |                                                                       |                                                                       |
| abour Assosiation                                                                                                                                                                                                                                                                                                                                                                                 | 17                                                   | 85000                                                                                     |                                                                       |                                                                       |
| uilding & Construction                                                                                                                                                                                                                                                                                                                                                                            | 1 1                                                  | 3000                                                                                      |                                                                       |                                                                       |
| Scholarship                                                                                                                                                                                                                                                                                                                                                                                       | 1                                                    | 9000                                                                                      |                                                                       |                                                                       |
| ty merit scholarship                                                                                                                                                                                                                                                                                                                                                                              | 1                                                    | 9000                                                                                      | 2                                                                     | 300                                                                   |
| Veronica Scholarship for a deserving Student                                                                                                                                                                                                                                                                                                                                                      |                                                      |                                                                                           | 2                                                                     | 250                                                                   |
| a medal and cash prize by Prof.Kamalakshy                                                                                                                                                                                                                                                                                                                                                         |                                                      | -                                                                                         | l                                                                     | 250                                                                   |
| ramakrishnan Memorial Cash Prize instituted by                                                                                                                                                                                                                                                                                                                                                    |                                                      |                                                                                           |                                                                       | 50                                                                    |
| a, former HoD Botany                                                                                                                                                                                                                                                                                                                                                                              |                                                      |                                                                                           | 1                                                                     | 50                                                                    |
| rada Shenoi memorial cash prize instituted by                                                                                                                                                                                                                                                                                                                                                     |                                                      |                                                                                           |                                                                       | 50                                                                    |
| la                                                                                                                                                                                                                                                                                                                                                                                                |                                                      |                                                                                           | - !                                                                   | 50                                                                    |
| muel Scholarship instituted by Prof. Wilma John                                                                                                                                                                                                                                                                                                                                                   |                                                      | -                                                                                         | l                                                                     | 50                                                                    |
| e Thomas Scholarship for the Best Talented                                                                                                                                                                                                                                                                                                                                                        |                                                      |                                                                                           |                                                                       |                                                                       |
| of the dept.                                                                                                                                                                                                                                                                                                                                                                                      |                                                      |                                                                                           |                                                                       | 50                                                                    |
| nna Endowment                                                                                                                                                                                                                                                                                                                                                                                     |                                                      |                                                                                           | 2                                                                     | 100                                                                   |
| Scholarship instituted by Manjusha K and                                                                                                                                                                                                                                                                                                                                                          |                                                      |                                                                                           |                                                                       |                                                                       |
| for Dept. of Travel & Tourism                                                                                                                                                                                                                                                                                                                                                                     |                                                      |                                                                                           | 2                                                                     | 250                                                                   |
| ntha Divakaran Memorial Cash Prize                                                                                                                                                                                                                                                                                                                                                                |                                                      |                                                                                           | 1                                                                     | 50                                                                    |
| hip founded by Mr.Sunil[Sr.Edwina's Nephew]                                                                                                                                                                                                                                                                                                                                                       |                                                      |                                                                                           | 1                                                                     | 50                                                                    |
| lda scholarship founded by staff and students of                                                                                                                                                                                                                                                                                                                                                  |                                                      |                                                                                           |                                                                       |                                                                       |
| dept. 1989 for the best student in Phy.                                                                                                                                                                                                                                                                                                                                                           |                                                      |                                                                                           | 1                                                                     | 50                                                                    |
| lda scholarship founded by Ruby Rahim 1976                                                                                                                                                                                                                                                                                                                                                        |                                                      |                                                                                           |                                                                       |                                                                       |
| the best student in Physics                                                                                                                                                                                                                                                                                                                                                                       |                                                      |                                                                                           | 1                                                                     | 50                                                                    |
| yanth Kumar Prize instituted by Mrs. Jayanth                                                                                                                                                                                                                                                                                                                                                      |                                                      |                                                                                           |                                                                       |                                                                       |
| yantii Kumai 11120 moticated of motion                                                                                                                                                                                                                                                                                                                                                            |                                                      |                                                                                           | 1                                                                     | 50                                                                    |
| or the best student                                                                                                                                                                                                                                                                                                                                                                               |                                                      |                                                                                           | 1                                                                     | 50                                                                    |
| for the best student                                                                                                                                                                                                                                                                                                                                                                              | •                                                    |                                                                                           |                                                                       |                                                                       |
| hip founded by students of 1989-90                                                                                                                                                                                                                                                                                                                                                                |                                                      |                                                                                           | 1                                                                     | 50                                                                    |
| hip founded by students of 1989-90<br>Ida prize for best B.Sc student by Non teaching                                                                                                                                                                                                                                                                                                             | -                                                    | · ·                                                                                       |                                                                       | +                                                                     |
| hip founded by students of 1989-90 Ida prize for best B.Sc student by Non teaching                                                                                                                                                                                                                                                                                                                | DENC                                                 | EWO                                                                                       | 4                                                                     | 200                                                                   |
| hip founded by students of 1989-90 Ida prize for best B.Sc student by Non teaching  n. rosia Scholarship instituted by the Staff &                                                                                                                                                                                                                                                                | 10                                                   | 12                                                                                        |                                                                       | 200                                                                   |
| hip founded by students of 1989-90 Ida prize for best B.Sc student by Non teaching  n. rosia Scholarship instituted by the Staff & of 1989 Zoology batch                                                                                                                                                                                                                                          | 114                                                  | 12                                                                                        | 1                                                                     | 51                                                                    |
| hip founded by students of 1989-90 Ida prize for best B.Sc student by Non teaching  n. rosia Scholarship instituted by the Staff &                                                                                                                                                                                                                                                                | NO                                                   |                                                                                           |                                                                       | 50                                                                    |
| hip founded by students of 1989-90 Ida prize for best B.Sc student by Non teaching n. rosia Scholarship instituted by the Staff & of 1989 Zoology batch therine Joseph Scholarship for deserving Zoology                                                                                                                                                                                          | W                                                    | 2 7 14                                                                                    |                                                                       |                                                                       |
| hip founded by students of 1989-90 Ida prize for best B.Sc student by Non teaching n. rosia Scholarship instituted by the Staff & of 1989 Zoology batch therine Joseph Scholarship for deserving Zoology                                                                                                                                                                                          | CPRICUT-9                                            | 121                                                                                       |                                                                       |                                                                       |
| lo                                                                                                                                                                                                                                                                                                                                                                                                | of 1989 Zoology batch                                | of 1989 Zoology batch nerine Joseph Scholarship for deserving Zoology                     | of 1989 Zoology batch nerine Joseph Scholarship for deserving Zoology | of 1989 Zoology batch nerine Joseph Scholarship for deserving Zoology |