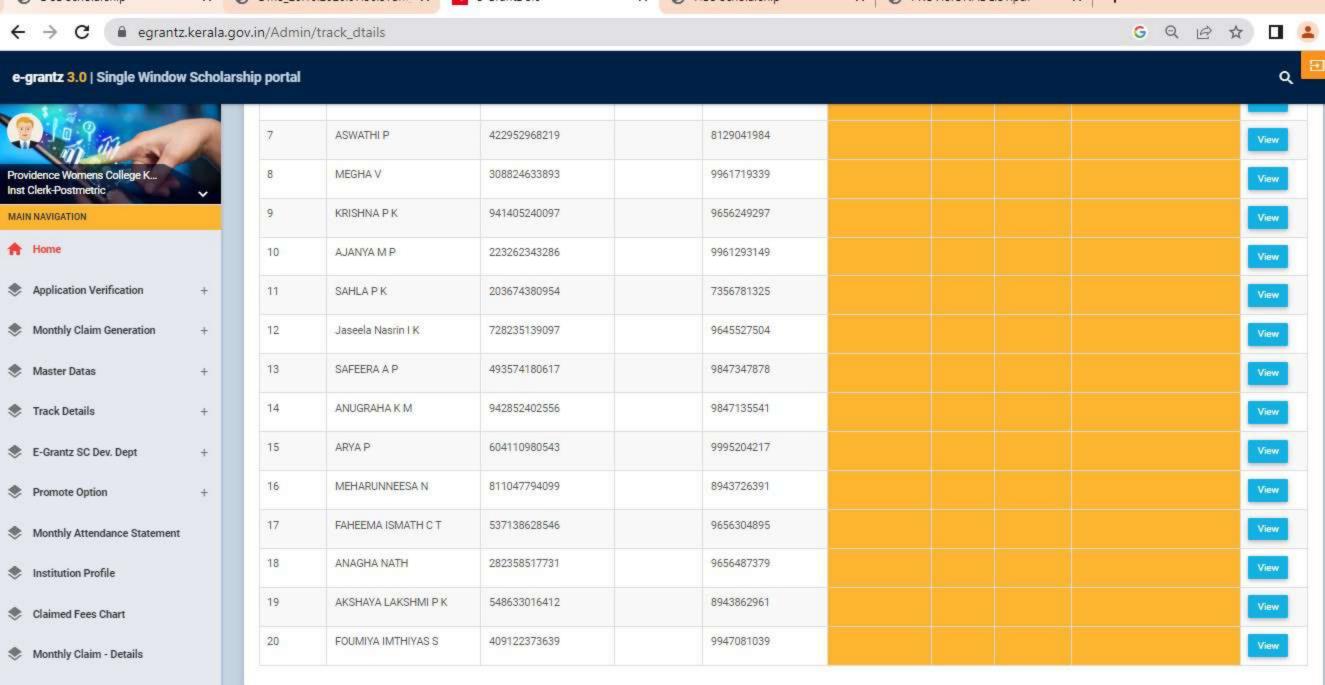

Detailed list of students receiving each kind of scholarships is enclosed

herewith.

Principal PEN 470173) Providence Women's College

Kozhikode - 673 nr

| nammedkoya Scholarship (fresh) nammedkoya Scholarship (renewal) eph Mundassery Scholarship Sector Scholarship, Postmetric scholarship & es (fresh) Sector Scholarship, Postmetric scholarships & es (Renewal) merit Scholarship erit Scholarship + Renewal Education Scholarship holarship Scholarship bolarship jubilee Merit Scholarship en Scholarship jubilee Merit Scholarship a Scholarship | 21<br>21<br>3<br>63<br>. 38<br>8<br>3<br>5<br>3<br>1 | 117000<br>116000<br>35000<br>320000<br>200000<br>10000<br>3750<br>140000<br>15000<br>5000 |                                                                       |                                                                       |
|---------------------------------------------------------------------------------------------------------------------------------------------------------------------------------------------------------------------------------------------------------------------------------------------------------------------------------------------------------------------------------------------------|------------------------------------------------------|-------------------------------------------------------------------------------------------|-----------------------------------------------------------------------|-----------------------------------------------------------------------|
| nammedkoya Scholarship (renewal) eph Mundassery Scholarship Sector Scholarship, Postmetric scholarship & es (fresh) Sector Scholarship, Postmetric scholarships & es (Renewal) merit Scholarship erit Scholarship ducation Scholarship holarship Scholarship holarship orvam Scholarship jubilee Merit Scholarship en Scholarship                                                                 | 3<br>63<br>. 38<br>8<br>3<br>5<br>3<br>1             | 35000<br>320000<br>200000<br>10000<br>3750<br>140000<br>15000                             |                                                                       |                                                                       |
| ceph Mundassery Scholarship Sector Scholarship, Postmetric scholarship & es (fresh) Sector Scholarship, Postmetric scholarships & es (Renewal) merit Scholarship erit Scholarship + Renewal Education Scholarship holarship Scholarship holarship orvam Scholarship jubilee Merit Scholarship en Scholarship                                                                                      | 63<br>• 38<br>8<br>3<br>5<br>3<br>1                  | 320000<br>200000<br>10000<br>3750<br>140000<br>15000                                      | -                                                                     |                                                                       |
| Sector Scholarship, Postmetric scholarship & es (fresh) Sector Scholarship, Postmetric scholarships & es (Renewal) merit Scholarship erit Scholarship + Renewal Education Scholarship holarship Scholarship orvam Scholarship jubilee Merit Scholarship en Scholarship                                                                                                                            | 38<br>8<br>3<br>5<br>3<br>1                          | 200000<br>10000<br>3750<br>140000<br>15000                                                |                                                                       |                                                                       |
| es (fresh) Sector Scholarship, Postmetric scholarships & es (Renewal) merit Scholarship crit Scholarship + Renewal ducation Scholarship holarship Scholarship holarship orvam Scholarship jubilee Merit Scholarship en Scholarship                                                                                                                                                                | 38<br>8<br>3<br>5<br>3<br>1                          | 200000<br>10000<br>3750<br>140000<br>15000                                                |                                                                       |                                                                       |
| Sector Scholarship, Postmetric scholarships & es (Renewal) merit Scholarship erit Scholarship + Renewal Education Scholarship holarship Scholarship holarship orvam Scholarship jubilee Merit Scholarship en Scholarship                                                                                                                                                                          | 8<br>3<br>5<br>3<br>1                                | 10000<br>3750<br>140000<br>15000                                                          |                                                                       |                                                                       |
| es (Renewal) merit Scholarship crit Scholarship + Renewal cducation Scholarship holarship Scholarship holarship orvam Scholarship jubilee Merit Scholarship en Scholarship                                                                                                                                                                                                                        | 8<br>3<br>5<br>3<br>1                                | 10000<br>3750<br>140000<br>15000                                                          |                                                                       |                                                                       |
| merit Scholarship erit Scholarship + Renewal Education Scholarship holarship Scholarship holarship orvam Scholarship jubilee Merit Scholarship en Scholarship                                                                                                                                                                                                                                     | 3<br>5<br>3<br>1                                     | 3750<br>140000<br>15000                                                                   |                                                                       |                                                                       |
| erit Scholarship + Renewal Education Scholarship holarship Scholarship holarship orvam Scholarship jubilee Merit Scholarship en Scholarship                                                                                                                                                                                                                                                       | 5<br>3<br>1                                          | 140000<br>15000                                                                           |                                                                       |                                                                       |
| Education Scholarship holarship Scholarship holarship orvam Scholarship jubilee Merit Scholarship en Scholarship                                                                                                                                                                                                                                                                                  | 3<br>1<br>1                                          | 15000                                                                                     |                                                                       | l .                                                                   |
| holarship Scholarship holarship orvam Scholarship jubilee Merit Scholarship en Scholarship                                                                                                                                                                                                                                                                                                        | 1 1                                                  |                                                                                           |                                                                       |                                                                       |
| Scholarship<br>holarship<br>orvam Scholarship<br>jubilee Merit Scholarship<br>en Scholarship                                                                                                                                                                                                                                                                                                      | 1 1 9                                                | 5000                                                                                      |                                                                       |                                                                       |
| holarship<br>orvam Scholarship<br>jubilee Merit Scholarship<br>en Scholarship                                                                                                                                                                                                                                                                                                                     | 1 9                                                  |                                                                                           |                                                                       |                                                                       |
| orvam Scholarship<br>jubilee Merit Scholarship<br>en Scholarship                                                                                                                                                                                                                                                                                                                                  | 9                                                    | 4000                                                                                      |                                                                       |                                                                       |
| jubilee Merit Scholarship<br>en Scholarship                                                                                                                                                                                                                                                                                                                                                       |                                                      | 36000                                                                                     |                                                                       |                                                                       |
| en Scholarship                                                                                                                                                                                                                                                                                                                                                                                    | 22                                                   | 220000                                                                                    |                                                                       |                                                                       |
|                                                                                                                                                                                                                                                                                                                                                                                                   | 1                                                    | 4725                                                                                      |                                                                       |                                                                       |
| 4 SCHOIAISHID                                                                                                                                                                                                                                                                                                                                                                                     | 2                                                    | 60000                                                                                     |                                                                       |                                                                       |
| z Scholarsinp                                                                                                                                                                                                                                                                                                                                                                                     | 760                                                  | 2354960                                                                                   |                                                                       |                                                                       |
|                                                                                                                                                                                                                                                                                                                                                                                                   | 33                                                   | 160000                                                                                    |                                                                       |                                                                       |
| FC)                                                                                                                                                                                                                                                                                                                                                                                               | 1                                                    | 1000                                                                                      |                                                                       |                                                                       |
| Scholarship Weden Welfers Fund                                                                                                                                                                                                                                                                                                                                                                    | 4                                                    | 4000                                                                                      |                                                                       |                                                                       |
| nops & Commercial Workers Welfare Fund                                                                                                                                                                                                                                                                                                                                                            | 8                                                    | 40000                                                                                     |                                                                       |                                                                       |
| abour Assosiation                                                                                                                                                                                                                                                                                                                                                                                 | 17                                                   | 85000                                                                                     |                                                                       |                                                                       |
| uilding & Construction                                                                                                                                                                                                                                                                                                                                                                            | 1 1                                                  | 3000                                                                                      |                                                                       |                                                                       |
| Scholarship                                                                                                                                                                                                                                                                                                                                                                                       | 1                                                    | 9000                                                                                      |                                                                       |                                                                       |
| ty merit scholarship                                                                                                                                                                                                                                                                                                                                                                              | 1                                                    | 9000                                                                                      | 2                                                                     | 300                                                                   |
| Veronica Scholarship for a deserving Student                                                                                                                                                                                                                                                                                                                                                      |                                                      |                                                                                           | 2                                                                     | 250                                                                   |
| a medal and cash prize by Prof.Kamalakshy                                                                                                                                                                                                                                                                                                                                                         |                                                      | -                                                                                         | l                                                                     | 250                                                                   |
| ramakrishnan Memorial Cash Prize instituted by                                                                                                                                                                                                                                                                                                                                                    |                                                      |                                                                                           |                                                                       | 50                                                                    |
| a, former HoD Botany                                                                                                                                                                                                                                                                                                                                                                              |                                                      |                                                                                           | 1                                                                     | 50                                                                    |
| rada Shenoi memorial cash prize instituted by                                                                                                                                                                                                                                                                                                                                                     |                                                      |                                                                                           |                                                                       | 50                                                                    |
| la                                                                                                                                                                                                                                                                                                                                                                                                |                                                      |                                                                                           | - !                                                                   | 50                                                                    |
| muel Scholarship instituted by Prof. Wilma John                                                                                                                                                                                                                                                                                                                                                   |                                                      | -                                                                                         | l                                                                     | 50                                                                    |
| e Thomas Scholarship for the Best Talented                                                                                                                                                                                                                                                                                                                                                        |                                                      |                                                                                           |                                                                       |                                                                       |
| of the dept.                                                                                                                                                                                                                                                                                                                                                                                      |                                                      |                                                                                           |                                                                       | 50                                                                    |
| nna Endowment                                                                                                                                                                                                                                                                                                                                                                                     |                                                      |                                                                                           | 2                                                                     | 100                                                                   |
| Scholarship instituted by Manjusha K and                                                                                                                                                                                                                                                                                                                                                          |                                                      |                                                                                           |                                                                       |                                                                       |
| for Dept. of Travel & Tourism                                                                                                                                                                                                                                                                                                                                                                     |                                                      |                                                                                           | 2                                                                     | 250                                                                   |
| ntha Divakaran Memorial Cash Prize                                                                                                                                                                                                                                                                                                                                                                |                                                      |                                                                                           | 1                                                                     | 50                                                                    |
| hip founded by Mr.Sunil[Sr.Edwina's Nephew]                                                                                                                                                                                                                                                                                                                                                       |                                                      |                                                                                           | 1                                                                     | 50                                                                    |
| lda scholarship founded by staff and students of                                                                                                                                                                                                                                                                                                                                                  |                                                      |                                                                                           |                                                                       |                                                                       |
| dept. 1989 for the best student in Phy.                                                                                                                                                                                                                                                                                                                                                           |                                                      |                                                                                           | 1                                                                     | 50                                                                    |
| lda scholarship founded by Ruby Rahim 1976                                                                                                                                                                                                                                                                                                                                                        |                                                      |                                                                                           |                                                                       |                                                                       |
| the best student in Physics                                                                                                                                                                                                                                                                                                                                                                       |                                                      |                                                                                           | 1                                                                     | 50                                                                    |
| yanth Kumar Prize instituted by Mrs. Jayanth                                                                                                                                                                                                                                                                                                                                                      |                                                      |                                                                                           |                                                                       |                                                                       |
| yantii Kumai 11120 moticated of motion                                                                                                                                                                                                                                                                                                                                                            |                                                      |                                                                                           | 1                                                                     | 50                                                                    |
| or the best student                                                                                                                                                                                                                                                                                                                                                                               |                                                      |                                                                                           | 1                                                                     | 50                                                                    |
| for the best student                                                                                                                                                                                                                                                                                                                                                                              | •                                                    |                                                                                           |                                                                       |                                                                       |
| hip founded by students of 1989-90                                                                                                                                                                                                                                                                                                                                                                |                                                      |                                                                                           | 1                                                                     | 50                                                                    |
| hip founded by students of 1989-90<br>Ida prize for best B.Sc student by Non teaching                                                                                                                                                                                                                                                                                                             | -                                                    | · ·                                                                                       |                                                                       | +                                                                     |
| hip founded by students of 1989-90 Ida prize for best B.Sc student by Non teaching                                                                                                                                                                                                                                                                                                                | DENC                                                 | EWO                                                                                       | 4                                                                     | 200                                                                   |
| hip founded by students of 1989-90 Ida prize for best B.Sc student by Non teaching  n. rosia Scholarship instituted by the Staff &                                                                                                                                                                                                                                                                | 10                                                   | 12                                                                                        |                                                                       | 200                                                                   |
| hip founded by students of 1989-90 Ida prize for best B.Sc student by Non teaching  n. rosia Scholarship instituted by the Staff & of 1989 Zoology batch                                                                                                                                                                                                                                          | 114                                                  | 12                                                                                        | 1                                                                     | 51                                                                    |
| hip founded by students of 1989-90 Ida prize for best B.Sc student by Non teaching  n. rosia Scholarship instituted by the Staff &                                                                                                                                                                                                                                                                | NO                                                   |                                                                                           |                                                                       | 50                                                                    |
| hip founded by students of 1989-90 Ida prize for best B.Sc student by Non teaching n. rosia Scholarship instituted by the Staff & of 1989 Zoology batch therine Joseph Scholarship for deserving Zoology                                                                                                                                                                                          | W                                                    | 2 7 14                                                                                    |                                                                       |                                                                       |
| hip founded by students of 1989-90 Ida prize for best B.Sc student by Non teaching n. rosia Scholarship instituted by the Staff & of 1989 Zoology batch therine Joseph Scholarship for deserving Zoology                                                                                                                                                                                          | CPRICUT-9                                            | 121                                                                                       |                                                                       |                                                                       |
| lo                                                                                                                                                                                                                                                                                                                                                                                                | of 1989 Zoology batch                                | of 1989 Zoology batch nerine Joseph Scholarship for deserving Zoology                     | of 1989 Zoology batch nerine Joseph Scholarship for deserving Zoology | of 1989 Zoology batch nerine Joseph Scholarship for deserving Zoology |