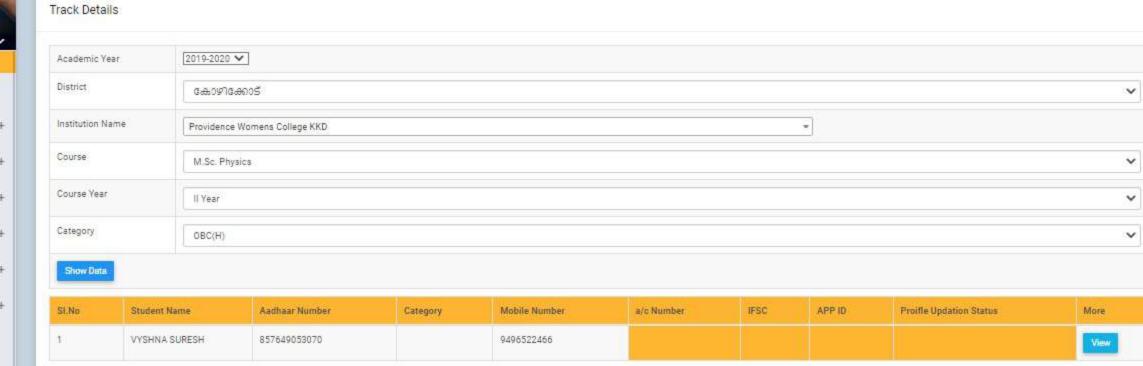

Detailed list of students receiving each kind of scholarships is enclosed

herewith.

Principal PEN 470173) Providence Women's College

Kozhikode - 673 nr

| nammedkoya Scholarship (fresh) nammedkoya Scholarship (renewal) eph Mundassery Scholarship Sector Scholarship, Postmetric scholarship & es (fresh) Sector Scholarship, Postmetric scholarships & es (Renewal) merit Scholarship erit Scholarship + Renewal Education Scholarship holarship Scholarship bolarship jubilee Merit Scholarship en Scholarship jubilee Merit Scholarship a Scholarship | 21<br>21<br>3<br>63<br>. 38<br>8<br>3<br>5<br>3<br>1 | 117000<br>116000<br>35000<br>320000<br>200000<br>10000<br>3750<br>140000<br>15000<br>5000 |                                                                       |                                                                       |
|---------------------------------------------------------------------------------------------------------------------------------------------------------------------------------------------------------------------------------------------------------------------------------------------------------------------------------------------------------------------------------------------------|------------------------------------------------------|-------------------------------------------------------------------------------------------|-----------------------------------------------------------------------|-----------------------------------------------------------------------|
| nammedkoya Scholarship (renewal) eph Mundassery Scholarship Sector Scholarship, Postmetric scholarship & es (fresh) Sector Scholarship, Postmetric scholarships & es (Renewal) merit Scholarship erit Scholarship ducation Scholarship holarship Scholarship holarship orvam Scholarship jubilee Merit Scholarship en Scholarship                                                                 | 3<br>63<br>. 38<br>8<br>3<br>5<br>3<br>1             | 35000<br>320000<br>200000<br>10000<br>3750<br>140000<br>15000                             |                                                                       |                                                                       |
| ceph Mundassery Scholarship Sector Scholarship, Postmetric scholarship & es (fresh) Sector Scholarship, Postmetric scholarships & es (Renewal) merit Scholarship erit Scholarship + Renewal Education Scholarship holarship Scholarship holarship orvam Scholarship jubilee Merit Scholarship en Scholarship                                                                                      | 63<br>• 38<br>8<br>3<br>5<br>3<br>1                  | 320000<br>200000<br>10000<br>3750<br>140000<br>15000                                      | -                                                                     |                                                                       |
| Sector Scholarship, Postmetric scholarship & es (fresh) Sector Scholarship, Postmetric scholarships & es (Renewal) merit Scholarship erit Scholarship + Renewal Education Scholarship holarship Scholarship orvam Scholarship jubilee Merit Scholarship en Scholarship                                                                                                                            | 38<br>8<br>3<br>5<br>3<br>1                          | 200000<br>10000<br>3750<br>140000<br>15000                                                |                                                                       |                                                                       |
| es (fresh) Sector Scholarship, Postmetric scholarships & es (Renewal) merit Scholarship crit Scholarship + Renewal ducation Scholarship holarship Scholarship holarship orvam Scholarship jubilee Merit Scholarship en Scholarship                                                                                                                                                                | 38<br>8<br>3<br>5<br>3<br>1                          | 200000<br>10000<br>3750<br>140000<br>15000                                                |                                                                       |                                                                       |
| Sector Scholarship, Postmetric scholarships & es (Renewal) merit Scholarship erit Scholarship + Renewal Education Scholarship holarship Scholarship holarship orvam Scholarship jubilee Merit Scholarship en Scholarship                                                                                                                                                                          | 8<br>3<br>5<br>3<br>1                                | 10000<br>3750<br>140000<br>15000                                                          |                                                                       |                                                                       |
| es (Renewal) merit Scholarship crit Scholarship + Renewal cducation Scholarship holarship Scholarship holarship orvam Scholarship jubilee Merit Scholarship en Scholarship                                                                                                                                                                                                                        | 8<br>3<br>5<br>3<br>1                                | 10000<br>3750<br>140000<br>15000                                                          |                                                                       |                                                                       |
| merit Scholarship erit Scholarship + Renewal Education Scholarship holarship Scholarship holarship orvam Scholarship jubilee Merit Scholarship en Scholarship                                                                                                                                                                                                                                     | 3<br>5<br>3<br>1                                     | 3750<br>140000<br>15000                                                                   |                                                                       |                                                                       |
| erit Scholarship + Renewal Education Scholarship holarship Scholarship holarship orvam Scholarship jubilee Merit Scholarship en Scholarship                                                                                                                                                                                                                                                       | 5<br>3<br>1                                          | 140000<br>15000                                                                           |                                                                       |                                                                       |
| Education Scholarship holarship Scholarship holarship orvam Scholarship jubilee Merit Scholarship en Scholarship                                                                                                                                                                                                                                                                                  | 3<br>1<br>1                                          | 15000                                                                                     |                                                                       | l .                                                                   |
| holarship Scholarship holarship orvam Scholarship jubilee Merit Scholarship en Scholarship                                                                                                                                                                                                                                                                                                        | 1 1                                                  |                                                                                           |                                                                       |                                                                       |
| Scholarship<br>holarship<br>orvam Scholarship<br>jubilee Merit Scholarship<br>en Scholarship                                                                                                                                                                                                                                                                                                      | 1 1 9                                                | 5000                                                                                      |                                                                       |                                                                       |
| holarship<br>orvam Scholarship<br>jubilee Merit Scholarship<br>en Scholarship                                                                                                                                                                                                                                                                                                                     | 1 9                                                  |                                                                                           |                                                                       |                                                                       |
| orvam Scholarship<br>jubilee Merit Scholarship<br>en Scholarship                                                                                                                                                                                                                                                                                                                                  | 9                                                    | 4000                                                                                      |                                                                       |                                                                       |
| jubilee Merit Scholarship<br>en Scholarship                                                                                                                                                                                                                                                                                                                                                       |                                                      | 36000                                                                                     |                                                                       |                                                                       |
| en Scholarship                                                                                                                                                                                                                                                                                                                                                                                    | 22                                                   | 220000                                                                                    |                                                                       |                                                                       |
|                                                                                                                                                                                                                                                                                                                                                                                                   | 1                                                    | 4725                                                                                      |                                                                       |                                                                       |
| 4 SCHOIAISHID                                                                                                                                                                                                                                                                                                                                                                                     | 2                                                    | 60000                                                                                     |                                                                       |                                                                       |
| z Scholarsinp                                                                                                                                                                                                                                                                                                                                                                                     | 760                                                  | 2354960                                                                                   |                                                                       |                                                                       |
|                                                                                                                                                                                                                                                                                                                                                                                                   | 33                                                   | 160000                                                                                    |                                                                       |                                                                       |
| FC)                                                                                                                                                                                                                                                                                                                                                                                               | 1                                                    | 1000                                                                                      |                                                                       |                                                                       |
| Scholarship Weden Welfers Fund                                                                                                                                                                                                                                                                                                                                                                    | 4                                                    | 4000                                                                                      |                                                                       |                                                                       |
| nops & Commercial Workers Welfare Fund                                                                                                                                                                                                                                                                                                                                                            | 8                                                    | 40000                                                                                     |                                                                       |                                                                       |
| abour Assosiation                                                                                                                                                                                                                                                                                                                                                                                 | 17                                                   | 85000                                                                                     |                                                                       |                                                                       |
| uilding & Construction                                                                                                                                                                                                                                                                                                                                                                            | 1 1                                                  | 3000                                                                                      |                                                                       |                                                                       |
| Scholarship                                                                                                                                                                                                                                                                                                                                                                                       | 1                                                    | 9000                                                                                      |                                                                       |                                                                       |
| ty merit scholarship                                                                                                                                                                                                                                                                                                                                                                              | 1                                                    | 9000                                                                                      | 2                                                                     | 300                                                                   |
| Veronica Scholarship for a deserving Student                                                                                                                                                                                                                                                                                                                                                      |                                                      |                                                                                           | 2                                                                     | 250                                                                   |
| a medal and cash prize by Prof.Kamalakshy                                                                                                                                                                                                                                                                                                                                                         |                                                      | -                                                                                         | l                                                                     | 250                                                                   |
| ramakrishnan Memorial Cash Prize instituted by                                                                                                                                                                                                                                                                                                                                                    |                                                      |                                                                                           |                                                                       | 50                                                                    |
| a, former HoD Botany                                                                                                                                                                                                                                                                                                                                                                              |                                                      |                                                                                           | 1                                                                     | 50                                                                    |
| rada Shenoi memorial cash prize instituted by                                                                                                                                                                                                                                                                                                                                                     |                                                      |                                                                                           |                                                                       | 50                                                                    |
| la                                                                                                                                                                                                                                                                                                                                                                                                |                                                      |                                                                                           | - !                                                                   | 50                                                                    |
| muel Scholarship instituted by Prof. Wilma John                                                                                                                                                                                                                                                                                                                                                   |                                                      | -                                                                                         | l                                                                     | 50                                                                    |
| e Thomas Scholarship for the Best Talented                                                                                                                                                                                                                                                                                                                                                        |                                                      |                                                                                           |                                                                       |                                                                       |
| of the dept.                                                                                                                                                                                                                                                                                                                                                                                      |                                                      |                                                                                           |                                                                       | 50                                                                    |
| nna Endowment                                                                                                                                                                                                                                                                                                                                                                                     |                                                      |                                                                                           | 2                                                                     | 100                                                                   |
| Scholarship instituted by Manjusha K and                                                                                                                                                                                                                                                                                                                                                          |                                                      |                                                                                           |                                                                       |                                                                       |
| for Dept. of Travel & Tourism                                                                                                                                                                                                                                                                                                                                                                     |                                                      |                                                                                           | 2                                                                     | 250                                                                   |
| ntha Divakaran Memorial Cash Prize                                                                                                                                                                                                                                                                                                                                                                |                                                      |                                                                                           | 1                                                                     | 50                                                                    |
| hip founded by Mr.Sunil[Sr.Edwina's Nephew]                                                                                                                                                                                                                                                                                                                                                       |                                                      |                                                                                           | 1                                                                     | 50                                                                    |
| lda scholarship founded by staff and students of                                                                                                                                                                                                                                                                                                                                                  |                                                      |                                                                                           |                                                                       |                                                                       |
| dept. 1989 for the best student in Phy.                                                                                                                                                                                                                                                                                                                                                           |                                                      |                                                                                           | 1                                                                     | 50                                                                    |
| lda scholarship founded by Ruby Rahim 1976                                                                                                                                                                                                                                                                                                                                                        |                                                      |                                                                                           |                                                                       |                                                                       |
| the best student in Physics                                                                                                                                                                                                                                                                                                                                                                       |                                                      |                                                                                           | 1                                                                     | 50                                                                    |
| yanth Kumar Prize instituted by Mrs. Jayanth                                                                                                                                                                                                                                                                                                                                                      |                                                      |                                                                                           |                                                                       |                                                                       |
| yantii Kumai 11120 moticated of motion                                                                                                                                                                                                                                                                                                                                                            |                                                      |                                                                                           | 1                                                                     | 50                                                                    |
| or the best student                                                                                                                                                                                                                                                                                                                                                                               |                                                      |                                                                                           | 1                                                                     | 50                                                                    |
| for the best student                                                                                                                                                                                                                                                                                                                                                                              | •                                                    |                                                                                           |                                                                       |                                                                       |
| hip founded by students of 1989-90                                                                                                                                                                                                                                                                                                                                                                |                                                      |                                                                                           | 1                                                                     | 50                                                                    |
| hip founded by students of 1989-90<br>Ida prize for best B.Sc student by Non teaching                                                                                                                                                                                                                                                                                                             | -                                                    | · ·                                                                                       |                                                                       | +                                                                     |
| hip founded by students of 1989-90 Ida prize for best B.Sc student by Non teaching                                                                                                                                                                                                                                                                                                                | DENC                                                 | EWO                                                                                       | 4                                                                     | 200                                                                   |
| hip founded by students of 1989-90 Ida prize for best B.Sc student by Non teaching  n. rosia Scholarship instituted by the Staff &                                                                                                                                                                                                                                                                | 10                                                   | 12                                                                                        |                                                                       | 200                                                                   |
| hip founded by students of 1989-90 Ida prize for best B.Sc student by Non teaching  n. rosia Scholarship instituted by the Staff & of 1989 Zoology batch                                                                                                                                                                                                                                          | 114                                                  | 12                                                                                        | 1                                                                     | 51                                                                    |
| hip founded by students of 1989-90 Ida prize for best B.Sc student by Non teaching  n. rosia Scholarship instituted by the Staff &                                                                                                                                                                                                                                                                | NO                                                   |                                                                                           |                                                                       | 50                                                                    |
| hip founded by students of 1989-90 Ida prize for best B.Sc student by Non teaching n. rosia Scholarship instituted by the Staff & of 1989 Zoology batch therine Joseph Scholarship for deserving Zoology                                                                                                                                                                                          | W                                                    | 2 7 14                                                                                    |                                                                       |                                                                       |
| hip founded by students of 1989-90 Ida prize for best B.Sc student by Non teaching n. rosia Scholarship instituted by the Staff & of 1989 Zoology batch therine Joseph Scholarship for deserving Zoology                                                                                                                                                                                          | CPRICUT-9                                            | 121                                                                                       |                                                                       |                                                                       |
| lo                                                                                                                                                                                                                                                                                                                                                                                                | of 1989 Zoology batch                                | of 1989 Zoology batch nerine Joseph Scholarship for deserving Zoology                     | of 1989 Zoology batch nerine Joseph Scholarship for deserving Zoology | of 1989 Zoology batch nerine Joseph Scholarship for deserving Zoology |