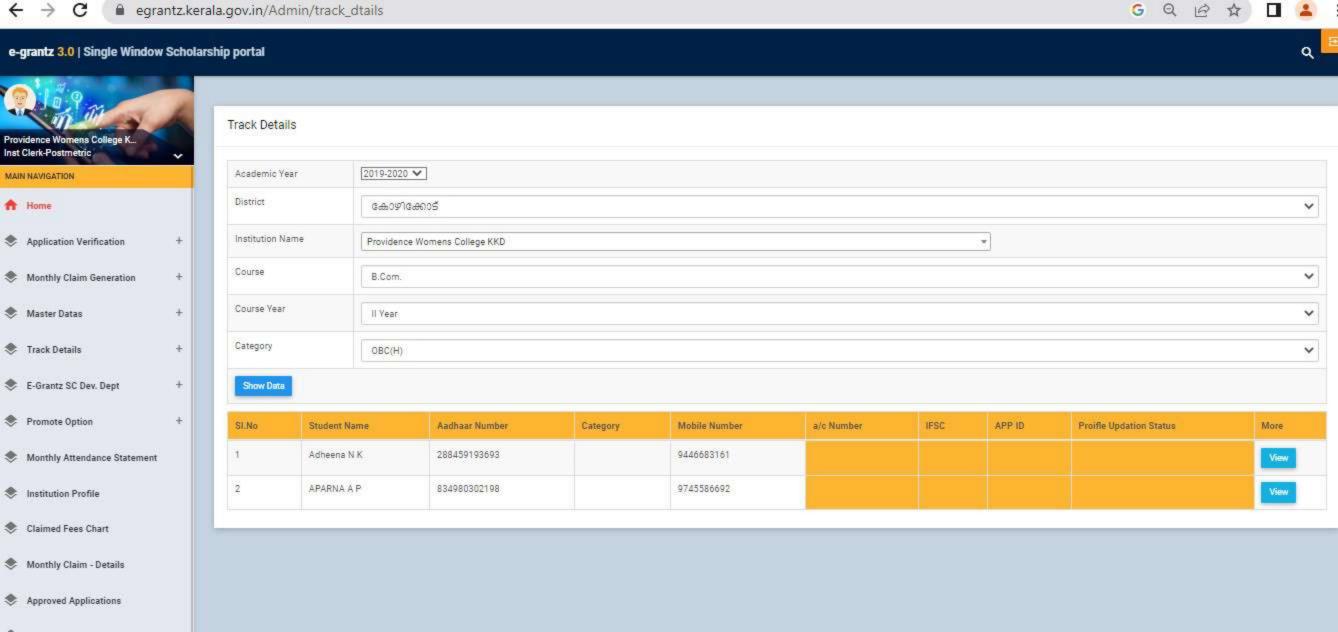

#### GOVERNMENT/INSTITUTIONAL SCHOLARSHIPS

Sanction has been hereby accorded to 1026 students during the academic year 2019-20 under the various Government Scholarship Schemes, as per eligibility guidelines. The total amount disbursed by means of scholarships is Rs. 39,43,435/-.

Detailed list of students receiving each kind of scholarships is enclosed

herewith.

Principal PEN 470173) Providence Women's College

Kozhikode - 673 nr

| nammedkoya Scholarship (fresh) nammedkoya Scholarship (renewal) eph Mundassery Scholarship Sector Scholarship, Postmetric scholarship & es (fresh) Sector Scholarship, Postmetric scholarships & es (Renewal) merit Scholarship erit Scholarship + Renewal Education Scholarship holarship Scholarship bolarship jubilee Merit Scholarship en Scholarship jubilee Merit Scholarship a Scholarship | 21<br>21<br>3<br>63<br>. 38<br>8<br>3<br>5<br>3<br>1 | 117000<br>116000<br>35000<br>320000<br>200000<br>10000<br>3750<br>140000<br>15000<br>5000 |                                                                       |                                                                       |
|---------------------------------------------------------------------------------------------------------------------------------------------------------------------------------------------------------------------------------------------------------------------------------------------------------------------------------------------------------------------------------------------------|------------------------------------------------------|-------------------------------------------------------------------------------------------|-----------------------------------------------------------------------|-----------------------------------------------------------------------|
| nammedkoya Scholarship (renewal) eph Mundassery Scholarship Sector Scholarship, Postmetric scholarship & es (fresh) Sector Scholarship, Postmetric scholarships & es (Renewal) merit Scholarship erit Scholarship ducation Scholarship holarship Scholarship holarship orvam Scholarship jubilee Merit Scholarship en Scholarship                                                                 | 3<br>63<br>. 38<br>8<br>3<br>5<br>3<br>1             | 35000<br>320000<br>200000<br>10000<br>3750<br>140000<br>15000                             |                                                                       |                                                                       |
| ceph Mundassery Scholarship Sector Scholarship, Postmetric scholarship & es (fresh) Sector Scholarship, Postmetric scholarships & es (Renewal) merit Scholarship erit Scholarship + Renewal Education Scholarship holarship Scholarship holarship orvam Scholarship jubilee Merit Scholarship en Scholarship                                                                                      | 63<br>• 38<br>8<br>3<br>5<br>3<br>1                  | 320000<br>200000<br>10000<br>3750<br>140000<br>15000                                      | -                                                                     |                                                                       |
| Sector Scholarship, Postmetric scholarship & es (fresh) Sector Scholarship, Postmetric scholarships & es (Renewal) merit Scholarship erit Scholarship + Renewal Education Scholarship holarship Scholarship orvam Scholarship jubilee Merit Scholarship en Scholarship                                                                                                                            | 38<br>8<br>3<br>5<br>3<br>1                          | 200000<br>10000<br>3750<br>140000<br>15000                                                |                                                                       |                                                                       |
| es (fresh) Sector Scholarship, Postmetric scholarships & es (Renewal) merit Scholarship crit Scholarship + Renewal ducation Scholarship holarship Scholarship holarship orvam Scholarship jubilee Merit Scholarship en Scholarship                                                                                                                                                                | 38<br>8<br>3<br>5<br>3<br>1                          | 200000<br>10000<br>3750<br>140000<br>15000                                                |                                                                       |                                                                       |
| Sector Scholarship, Postmetric scholarships & es (Renewal) merit Scholarship erit Scholarship + Renewal Education Scholarship holarship Scholarship holarship orvam Scholarship jubilee Merit Scholarship en Scholarship                                                                                                                                                                          | 8<br>3<br>5<br>3<br>1                                | 10000<br>3750<br>140000<br>15000                                                          |                                                                       |                                                                       |
| es (Renewal) merit Scholarship crit Scholarship + Renewal cducation Scholarship holarship Scholarship holarship orvam Scholarship jubilee Merit Scholarship en Scholarship                                                                                                                                                                                                                        | 8<br>3<br>5<br>3<br>1                                | 10000<br>3750<br>140000<br>15000                                                          |                                                                       |                                                                       |
| merit Scholarship erit Scholarship + Renewal Education Scholarship holarship Scholarship holarship orvam Scholarship jubilee Merit Scholarship en Scholarship                                                                                                                                                                                                                                     | 3<br>5<br>3<br>1                                     | 3750<br>140000<br>15000                                                                   |                                                                       |                                                                       |
| erit Scholarship + Renewal Education Scholarship holarship Scholarship holarship orvam Scholarship jubilee Merit Scholarship en Scholarship                                                                                                                                                                                                                                                       | 5<br>3<br>1                                          | 140000<br>15000                                                                           |                                                                       |                                                                       |
| Education Scholarship holarship Scholarship holarship orvam Scholarship jubilee Merit Scholarship en Scholarship                                                                                                                                                                                                                                                                                  | 3<br>1<br>1                                          | 15000                                                                                     |                                                                       | l .                                                                   |
| holarship Scholarship holarship orvam Scholarship jubilee Merit Scholarship en Scholarship                                                                                                                                                                                                                                                                                                        | 1 1                                                  |                                                                                           |                                                                       |                                                                       |
| Scholarship<br>holarship<br>orvam Scholarship<br>jubilee Merit Scholarship<br>en Scholarship                                                                                                                                                                                                                                                                                                      | 1 1 9                                                | 5000                                                                                      |                                                                       |                                                                       |
| holarship<br>orvam Scholarship<br>jubilee Merit Scholarship<br>en Scholarship                                                                                                                                                                                                                                                                                                                     | 1 9                                                  |                                                                                           |                                                                       |                                                                       |
| orvam Scholarship<br>jubilee Merit Scholarship<br>en Scholarship                                                                                                                                                                                                                                                                                                                                  | 9                                                    | 4000                                                                                      |                                                                       |                                                                       |
| jubilee Merit Scholarship<br>en Scholarship                                                                                                                                                                                                                                                                                                                                                       |                                                      | 36000                                                                                     |                                                                       |                                                                       |
| en Scholarship                                                                                                                                                                                                                                                                                                                                                                                    | 22                                                   | 220000                                                                                    |                                                                       |                                                                       |
|                                                                                                                                                                                                                                                                                                                                                                                                   | 1                                                    | 4725                                                                                      |                                                                       |                                                                       |
| 4 SCHOIAISHID                                                                                                                                                                                                                                                                                                                                                                                     | 2                                                    | 60000                                                                                     |                                                                       |                                                                       |
| z Scholarsinp                                                                                                                                                                                                                                                                                                                                                                                     | 760                                                  | 2354960                                                                                   |                                                                       |                                                                       |
|                                                                                                                                                                                                                                                                                                                                                                                                   | 33                                                   | 160000                                                                                    |                                                                       |                                                                       |
| FC)                                                                                                                                                                                                                                                                                                                                                                                               | 1                                                    | 1000                                                                                      |                                                                       |                                                                       |
| Scholarship Weden Welfers Fund                                                                                                                                                                                                                                                                                                                                                                    | 4                                                    | 4000                                                                                      |                                                                       |                                                                       |
| nops & Commercial Workers Welfare Fund                                                                                                                                                                                                                                                                                                                                                            | 8                                                    | 40000                                                                                     |                                                                       |                                                                       |
| abour Assosiation                                                                                                                                                                                                                                                                                                                                                                                 | 17                                                   | 85000                                                                                     |                                                                       |                                                                       |
| uilding & Construction                                                                                                                                                                                                                                                                                                                                                                            | 1 1                                                  | 3000                                                                                      |                                                                       |                                                                       |
| Scholarship                                                                                                                                                                                                                                                                                                                                                                                       | 1                                                    | 9000                                                                                      |                                                                       |                                                                       |
| ty merit scholarship                                                                                                                                                                                                                                                                                                                                                                              | 1                                                    | 9000                                                                                      | 2                                                                     | 300                                                                   |
| Veronica Scholarship for a deserving Student                                                                                                                                                                                                                                                                                                                                                      |                                                      |                                                                                           | 2                                                                     | 250                                                                   |
| a medal and cash prize by Prof.Kamalakshy                                                                                                                                                                                                                                                                                                                                                         |                                                      | -                                                                                         | l                                                                     | 250                                                                   |
| ramakrishnan Memorial Cash Prize instituted by                                                                                                                                                                                                                                                                                                                                                    |                                                      |                                                                                           |                                                                       | 50                                                                    |
| a, former HoD Botany                                                                                                                                                                                                                                                                                                                                                                              |                                                      |                                                                                           | 1                                                                     | 50                                                                    |
| rada Shenoi memorial cash prize instituted by                                                                                                                                                                                                                                                                                                                                                     |                                                      |                                                                                           |                                                                       | 50                                                                    |
| la                                                                                                                                                                                                                                                                                                                                                                                                |                                                      |                                                                                           | - !                                                                   | 50                                                                    |
| muel Scholarship instituted by Prof. Wilma John                                                                                                                                                                                                                                                                                                                                                   |                                                      | -                                                                                         | l                                                                     | 50                                                                    |
| e Thomas Scholarship for the Best Talented                                                                                                                                                                                                                                                                                                                                                        |                                                      |                                                                                           |                                                                       |                                                                       |
| of the dept.                                                                                                                                                                                                                                                                                                                                                                                      |                                                      |                                                                                           |                                                                       | 50                                                                    |
| nna Endowment                                                                                                                                                                                                                                                                                                                                                                                     |                                                      |                                                                                           | 2                                                                     | 100                                                                   |
| Scholarship instituted by Manjusha K and                                                                                                                                                                                                                                                                                                                                                          |                                                      |                                                                                           |                                                                       |                                                                       |
| for Dept. of Travel & Tourism                                                                                                                                                                                                                                                                                                                                                                     |                                                      |                                                                                           | 2                                                                     | 250                                                                   |
| ntha Divakaran Memorial Cash Prize                                                                                                                                                                                                                                                                                                                                                                |                                                      |                                                                                           | 1                                                                     | 50                                                                    |
| hip founded by Mr.Sunil[Sr.Edwina's Nephew]                                                                                                                                                                                                                                                                                                                                                       |                                                      |                                                                                           | 1                                                                     | 50                                                                    |
| lda scholarship founded by staff and students of                                                                                                                                                                                                                                                                                                                                                  |                                                      |                                                                                           |                                                                       |                                                                       |
| dept. 1989 for the best student in Phy.                                                                                                                                                                                                                                                                                                                                                           |                                                      |                                                                                           | 1                                                                     | 50                                                                    |
| lda scholarship founded by Ruby Rahim 1976                                                                                                                                                                                                                                                                                                                                                        |                                                      |                                                                                           |                                                                       |                                                                       |
| the best student in Physics                                                                                                                                                                                                                                                                                                                                                                       |                                                      |                                                                                           | 1                                                                     | 50                                                                    |
| yanth Kumar Prize instituted by Mrs. Jayanth                                                                                                                                                                                                                                                                                                                                                      |                                                      |                                                                                           |                                                                       |                                                                       |
| yantii Kumai 11120 moticated of motion                                                                                                                                                                                                                                                                                                                                                            |                                                      |                                                                                           | 1                                                                     | 50                                                                    |
| or the best student                                                                                                                                                                                                                                                                                                                                                                               |                                                      |                                                                                           | 1                                                                     | 50                                                                    |
| for the best student                                                                                                                                                                                                                                                                                                                                                                              | •                                                    |                                                                                           |                                                                       |                                                                       |
| hip founded by students of 1989-90                                                                                                                                                                                                                                                                                                                                                                |                                                      |                                                                                           | 1                                                                     | 50                                                                    |
| hip founded by students of 1989-90<br>Ida prize for best B.Sc student by Non teaching                                                                                                                                                                                                                                                                                                             | -                                                    | · ·                                                                                       |                                                                       | +                                                                     |
| hip founded by students of 1989-90 Ida prize for best B.Sc student by Non teaching                                                                                                                                                                                                                                                                                                                | DENC                                                 | EWO                                                                                       | 4                                                                     | 200                                                                   |
| hip founded by students of 1989-90 Ida prize for best B.Sc student by Non teaching  n. rosia Scholarship instituted by the Staff &                                                                                                                                                                                                                                                                | 10                                                   | 12                                                                                        |                                                                       | 200                                                                   |
| hip founded by students of 1989-90 Ida prize for best B.Sc student by Non teaching  n. rosia Scholarship instituted by the Staff & of 1989 Zoology batch                                                                                                                                                                                                                                          | 114                                                  | 12                                                                                        | 1                                                                     | 51                                                                    |
| hip founded by students of 1989-90 Ida prize for best B.Sc student by Non teaching  n. rosia Scholarship instituted by the Staff &                                                                                                                                                                                                                                                                | NO                                                   |                                                                                           |                                                                       | 50                                                                    |
| hip founded by students of 1989-90 Ida prize for best B.Sc student by Non teaching n. rosia Scholarship instituted by the Staff & of 1989 Zoology batch therine Joseph Scholarship for deserving Zoology                                                                                                                                                                                          | W                                                    | 2 7 14                                                                                    |                                                                       |                                                                       |
| hip founded by students of 1989-90 Ida prize for best B.Sc student by Non teaching n. rosia Scholarship instituted by the Staff & of 1989 Zoology batch therine Joseph Scholarship for deserving Zoology                                                                                                                                                                                          | CPRICUT-9                                            | 121                                                                                       |                                                                       |                                                                       |
| lo                                                                                                                                                                                                                                                                                                                                                                                                | of 1989 Zoology batch                                | of 1989 Zoology batch nerine Joseph Scholarship for deserving Zoology                     | of 1989 Zoology batch nerine Joseph Scholarship for deserving Zoology | of 1989 Zoology batch nerine Joseph Scholarship for deserving Zoology |