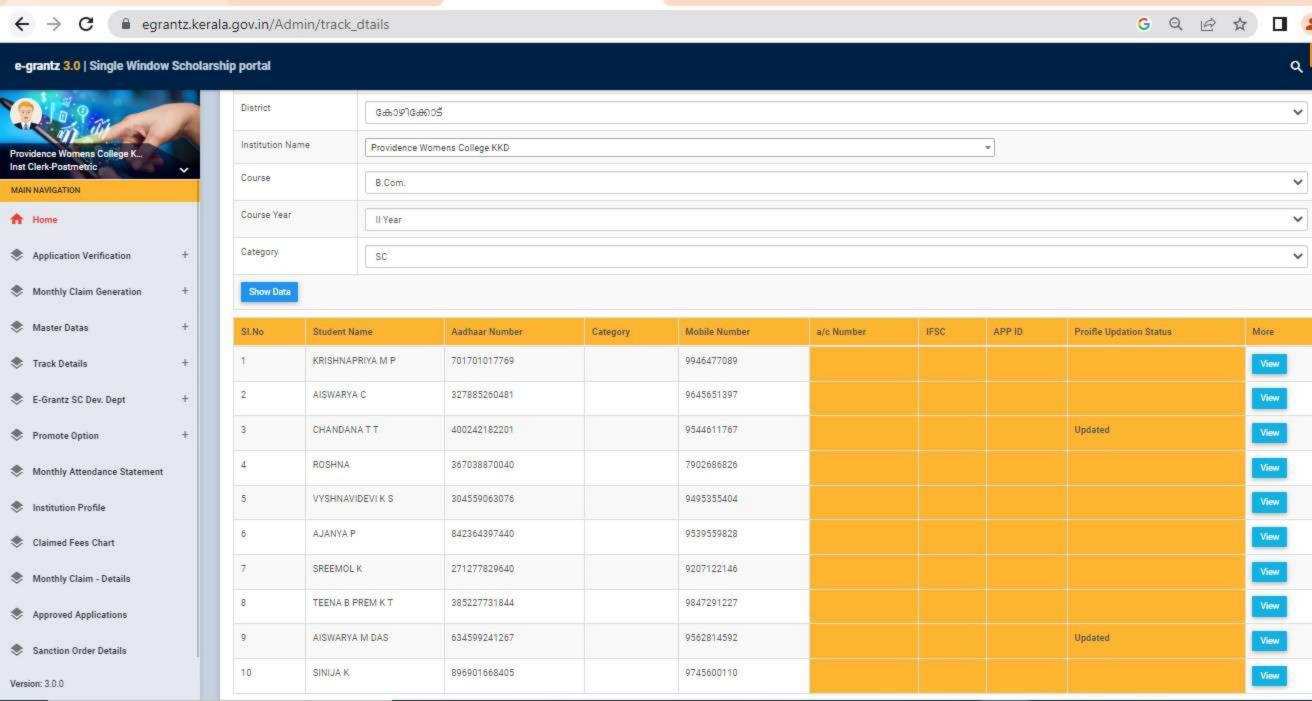

#### GOVERNMENT/INSTITUTIONAL SCHOLARSHIPS

Sanction has been hereby accorded to 1026 students during the academic year 2019-20 under the various Government Scholarship Schemes, as per eligibility guidelines. The total amount disbursed by means of scholarships is Rs. 39,43,435/-.

Detailed list of students receiving each kind of scholarships is enclosed

herewith.

Principal PEN 470173) Providence Women's College

Kozhikode - 673 nr

| nammedkoya Scholarship (fresh) nammedkoya Scholarship (renewal) eph Mundassery Scholarship Sector Scholarship, Postmetric scholarship & es (fresh) Sector Scholarship, Postmetric scholarships & es (Renewal) merit Scholarship erit Scholarship + Renewal Education Scholarship holarship Scholarship bolarship jubilee Merit Scholarship en Scholarship jubilee Merit Scholarship a Scholarship | 21<br>21<br>3<br>63<br>. 38<br>8<br>3<br>5<br>3<br>1 | 117000<br>116000<br>35000<br>320000<br>200000<br>10000<br>3750<br>140000<br>15000<br>5000 |                                                                       |                                                                       |
|---------------------------------------------------------------------------------------------------------------------------------------------------------------------------------------------------------------------------------------------------------------------------------------------------------------------------------------------------------------------------------------------------|------------------------------------------------------|-------------------------------------------------------------------------------------------|-----------------------------------------------------------------------|-----------------------------------------------------------------------|
| nammedkoya Scholarship (renewal) eph Mundassery Scholarship Sector Scholarship, Postmetric scholarship & es (fresh) Sector Scholarship, Postmetric scholarships & es (Renewal) merit Scholarship erit Scholarship ducation Scholarship holarship Scholarship holarship orvam Scholarship jubilee Merit Scholarship en Scholarship                                                                 | 3<br>63<br>. 38<br>8<br>3<br>5<br>3<br>1             | 35000<br>320000<br>200000<br>10000<br>3750<br>140000<br>15000                             |                                                                       |                                                                       |
| ceph Mundassery Scholarship Sector Scholarship, Postmetric scholarship & es (fresh) Sector Scholarship, Postmetric scholarships & es (Renewal) merit Scholarship erit Scholarship + Renewal Education Scholarship holarship Scholarship holarship orvam Scholarship jubilee Merit Scholarship en Scholarship                                                                                      | 63<br>• 38<br>8<br>3<br>5<br>3<br>1                  | 320000<br>200000<br>10000<br>3750<br>140000<br>15000                                      | -                                                                     |                                                                       |
| Sector Scholarship, Postmetric scholarship & es (fresh) Sector Scholarship, Postmetric scholarships & es (Renewal) merit Scholarship erit Scholarship + Renewal Education Scholarship holarship Scholarship orvam Scholarship jubilee Merit Scholarship en Scholarship                                                                                                                            | 38<br>8<br>3<br>5<br>3<br>1                          | 200000<br>10000<br>3750<br>140000<br>15000                                                |                                                                       |                                                                       |
| es (fresh) Sector Scholarship, Postmetric scholarships & es (Renewal) merit Scholarship crit Scholarship + Renewal ducation Scholarship holarship Scholarship holarship orvam Scholarship jubilee Merit Scholarship en Scholarship                                                                                                                                                                | 38<br>8<br>3<br>5<br>3<br>1                          | 200000<br>10000<br>3750<br>140000<br>15000                                                |                                                                       |                                                                       |
| Sector Scholarship, Postmetric scholarships & es (Renewal) merit Scholarship erit Scholarship + Renewal Education Scholarship holarship Scholarship holarship orvam Scholarship jubilee Merit Scholarship en Scholarship                                                                                                                                                                          | 8<br>3<br>5<br>3<br>1                                | 10000<br>3750<br>140000<br>15000                                                          |                                                                       |                                                                       |
| es (Renewal) merit Scholarship crit Scholarship + Renewal cducation Scholarship holarship Scholarship holarship orvam Scholarship jubilee Merit Scholarship en Scholarship                                                                                                                                                                                                                        | 8<br>3<br>5<br>3<br>1                                | 10000<br>3750<br>140000<br>15000                                                          |                                                                       |                                                                       |
| merit Scholarship erit Scholarship + Renewal Education Scholarship holarship Scholarship holarship orvam Scholarship jubilee Merit Scholarship en Scholarship                                                                                                                                                                                                                                     | 3<br>5<br>3<br>1                                     | 3750<br>140000<br>15000                                                                   |                                                                       |                                                                       |
| erit Scholarship + Renewal Education Scholarship holarship Scholarship holarship orvam Scholarship jubilee Merit Scholarship en Scholarship                                                                                                                                                                                                                                                       | 5<br>3<br>1                                          | 140000<br>15000                                                                           |                                                                       |                                                                       |
| Education Scholarship holarship Scholarship holarship orvam Scholarship jubilee Merit Scholarship en Scholarship                                                                                                                                                                                                                                                                                  | 3<br>1<br>1                                          | 15000                                                                                     |                                                                       | l .                                                                   |
| holarship Scholarship holarship orvam Scholarship jubilee Merit Scholarship en Scholarship                                                                                                                                                                                                                                                                                                        | 1 1                                                  |                                                                                           |                                                                       |                                                                       |
| Scholarship<br>holarship<br>orvam Scholarship<br>jubilee Merit Scholarship<br>en Scholarship                                                                                                                                                                                                                                                                                                      | 1 1 9                                                | 5000                                                                                      |                                                                       |                                                                       |
| holarship<br>orvam Scholarship<br>jubilee Merit Scholarship<br>en Scholarship                                                                                                                                                                                                                                                                                                                     | 1 9                                                  |                                                                                           |                                                                       |                                                                       |
| orvam Scholarship<br>jubilee Merit Scholarship<br>en Scholarship                                                                                                                                                                                                                                                                                                                                  | 9                                                    | 4000                                                                                      |                                                                       |                                                                       |
| jubilee Merit Scholarship<br>en Scholarship                                                                                                                                                                                                                                                                                                                                                       |                                                      | 36000                                                                                     |                                                                       |                                                                       |
| en Scholarship                                                                                                                                                                                                                                                                                                                                                                                    | 22                                                   | 220000                                                                                    |                                                                       |                                                                       |
|                                                                                                                                                                                                                                                                                                                                                                                                   | 1                                                    | 4725                                                                                      |                                                                       |                                                                       |
| 4 SCHOIAISHID                                                                                                                                                                                                                                                                                                                                                                                     | 2                                                    | 60000                                                                                     |                                                                       |                                                                       |
| z Scholarsinp                                                                                                                                                                                                                                                                                                                                                                                     | 760                                                  | 2354960                                                                                   |                                                                       |                                                                       |
|                                                                                                                                                                                                                                                                                                                                                                                                   | 33                                                   | 160000                                                                                    |                                                                       |                                                                       |
| FC)                                                                                                                                                                                                                                                                                                                                                                                               | 1                                                    | 1000                                                                                      |                                                                       |                                                                       |
| Scholarship Weden Welfers Fund                                                                                                                                                                                                                                                                                                                                                                    | 4                                                    | 4000                                                                                      |                                                                       |                                                                       |
| nops & Commercial Workers Welfare Fund                                                                                                                                                                                                                                                                                                                                                            | 8                                                    | 40000                                                                                     |                                                                       |                                                                       |
| abour Assosiation                                                                                                                                                                                                                                                                                                                                                                                 | 17                                                   | 85000                                                                                     |                                                                       |                                                                       |
| uilding & Construction                                                                                                                                                                                                                                                                                                                                                                            | 1 1                                                  | 3000                                                                                      |                                                                       |                                                                       |
| Scholarship                                                                                                                                                                                                                                                                                                                                                                                       | 1                                                    | 9000                                                                                      |                                                                       |                                                                       |
| ty merit scholarship                                                                                                                                                                                                                                                                                                                                                                              | 1                                                    | 9000                                                                                      | 2                                                                     | 300                                                                   |
| Veronica Scholarship for a deserving Student                                                                                                                                                                                                                                                                                                                                                      |                                                      |                                                                                           | 2                                                                     | 250                                                                   |
| a medal and cash prize by Prof.Kamalakshy                                                                                                                                                                                                                                                                                                                                                         |                                                      | -                                                                                         | l                                                                     | 250                                                                   |
| ramakrishnan Memorial Cash Prize instituted by                                                                                                                                                                                                                                                                                                                                                    |                                                      |                                                                                           |                                                                       | 50                                                                    |
| a, former HoD Botany                                                                                                                                                                                                                                                                                                                                                                              |                                                      |                                                                                           | 1                                                                     | 50                                                                    |
| rada Shenoi memorial cash prize instituted by                                                                                                                                                                                                                                                                                                                                                     |                                                      |                                                                                           |                                                                       | 50                                                                    |
| la                                                                                                                                                                                                                                                                                                                                                                                                |                                                      |                                                                                           | - !                                                                   | 50                                                                    |
| muel Scholarship instituted by Prof. Wilma John                                                                                                                                                                                                                                                                                                                                                   |                                                      | -                                                                                         | l                                                                     | 50                                                                    |
| e Thomas Scholarship for the Best Talented                                                                                                                                                                                                                                                                                                                                                        |                                                      |                                                                                           |                                                                       |                                                                       |
| of the dept.                                                                                                                                                                                                                                                                                                                                                                                      |                                                      |                                                                                           |                                                                       | 50                                                                    |
| nna Endowment                                                                                                                                                                                                                                                                                                                                                                                     |                                                      |                                                                                           | 2                                                                     | 100                                                                   |
| Scholarship instituted by Manjusha K and                                                                                                                                                                                                                                                                                                                                                          |                                                      |                                                                                           |                                                                       |                                                                       |
| for Dept. of Travel & Tourism                                                                                                                                                                                                                                                                                                                                                                     |                                                      |                                                                                           | 2                                                                     | 250                                                                   |
| ntha Divakaran Memorial Cash Prize                                                                                                                                                                                                                                                                                                                                                                |                                                      |                                                                                           | 1                                                                     | 50                                                                    |
| hip founded by Mr.Sunil[Sr.Edwina's Nephew]                                                                                                                                                                                                                                                                                                                                                       |                                                      |                                                                                           | 1                                                                     | 50                                                                    |
| lda scholarship founded by staff and students of                                                                                                                                                                                                                                                                                                                                                  |                                                      |                                                                                           |                                                                       |                                                                       |
| dept. 1989 for the best student in Phy.                                                                                                                                                                                                                                                                                                                                                           |                                                      |                                                                                           | 1                                                                     | 50                                                                    |
| lda scholarship founded by Ruby Rahim 1976                                                                                                                                                                                                                                                                                                                                                        |                                                      |                                                                                           |                                                                       |                                                                       |
| the best student in Physics                                                                                                                                                                                                                                                                                                                                                                       |                                                      |                                                                                           | 1                                                                     | 50                                                                    |
| yanth Kumar Prize instituted by Mrs. Jayanth                                                                                                                                                                                                                                                                                                                                                      |                                                      |                                                                                           |                                                                       |                                                                       |
| yantii Kumai 11120 moticated of motion                                                                                                                                                                                                                                                                                                                                                            |                                                      |                                                                                           | 1                                                                     | 50                                                                    |
| or the best student                                                                                                                                                                                                                                                                                                                                                                               |                                                      |                                                                                           | 1                                                                     | 50                                                                    |
| for the best student                                                                                                                                                                                                                                                                                                                                                                              | •                                                    |                                                                                           |                                                                       |                                                                       |
| hip founded by students of 1989-90                                                                                                                                                                                                                                                                                                                                                                |                                                      |                                                                                           | 1                                                                     | 50                                                                    |
| hip founded by students of 1989-90<br>Ida prize for best B.Sc student by Non teaching                                                                                                                                                                                                                                                                                                             | -                                                    | · ·                                                                                       |                                                                       | +                                                                     |
| hip founded by students of 1989-90 Ida prize for best B.Sc student by Non teaching                                                                                                                                                                                                                                                                                                                | DENC                                                 | EWO                                                                                       | 4                                                                     | 200                                                                   |
| hip founded by students of 1989-90 Ida prize for best B.Sc student by Non teaching  n. rosia Scholarship instituted by the Staff &                                                                                                                                                                                                                                                                | 10                                                   | 12                                                                                        |                                                                       | 200                                                                   |
| hip founded by students of 1989-90 Ida prize for best B.Sc student by Non teaching  n. rosia Scholarship instituted by the Staff & of 1989 Zoology batch                                                                                                                                                                                                                                          | 114                                                  | 12                                                                                        | 1                                                                     | 51                                                                    |
| hip founded by students of 1989-90 Ida prize for best B.Sc student by Non teaching  n. rosia Scholarship instituted by the Staff &                                                                                                                                                                                                                                                                | NO                                                   |                                                                                           |                                                                       | 50                                                                    |
| hip founded by students of 1989-90 Ida prize for best B.Sc student by Non teaching n. rosia Scholarship instituted by the Staff & of 1989 Zoology batch therine Joseph Scholarship for deserving Zoology                                                                                                                                                                                          | W                                                    | 2 7 14                                                                                    |                                                                       |                                                                       |
| hip founded by students of 1989-90 Ida prize for best B.Sc student by Non teaching n. rosia Scholarship instituted by the Staff & of 1989 Zoology batch therine Joseph Scholarship for deserving Zoology                                                                                                                                                                                          | CPRICUT-9                                            | 121                                                                                       |                                                                       |                                                                       |
| lo                                                                                                                                                                                                                                                                                                                                                                                                | of 1989 Zoology batch                                | of 1989 Zoology batch nerine Joseph Scholarship for deserving Zoology                     | of 1989 Zoology batch nerine Joseph Scholarship for deserving Zoology | of 1989 Zoology batch nerine Joseph Scholarship for deserving Zoology |