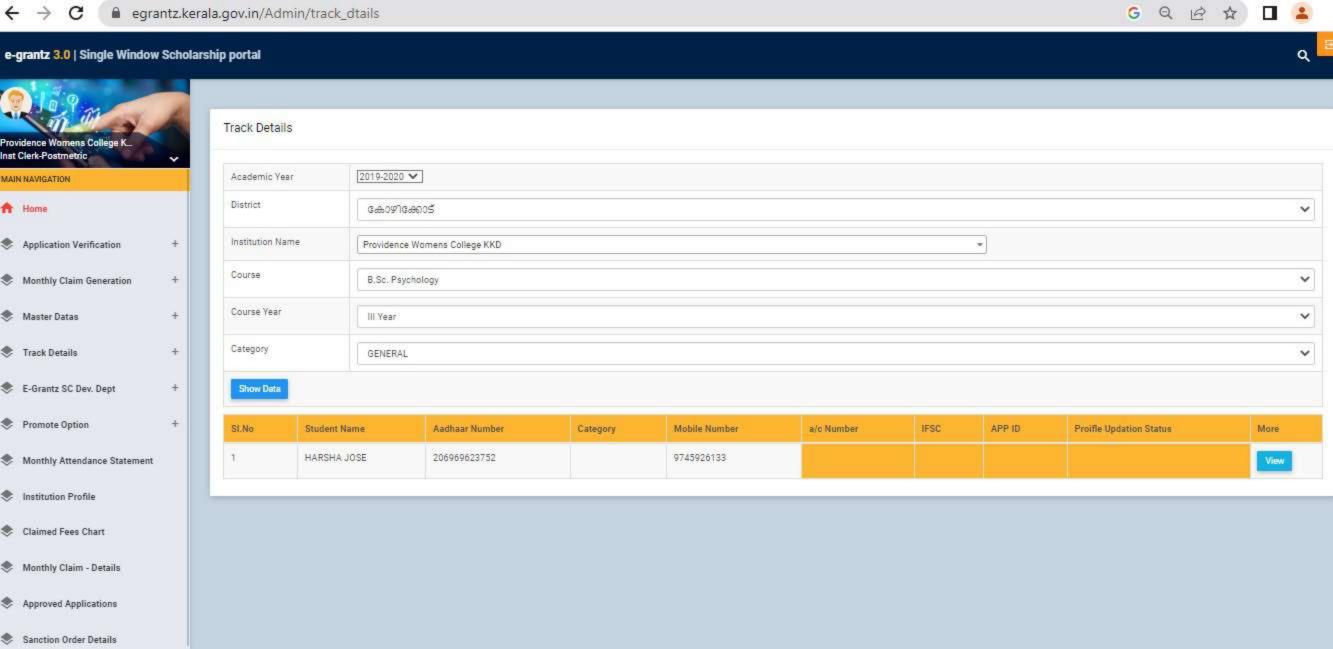

#### GOVERNMENT/INSTITUTIONAL SCHOLARSHIPS

Sanction has been hereby accorded to 1026 students during the academic year 2019-20 under the various Government Scholarship Schemes, as per eligibility guidelines. The total amount disbursed by means of scholarships is Rs. 39,43,435/-.

Sanction has been hereby accorded to 280 students during the under various the Institutional 2019-20 academic vear Scholarship/Freeship Schemes, as per eligibility guidelines. The total amount disbursed for the same is Rs. 1,62,850/-.

Detailed list of students receiving each kind of scholarships is enclosed

herewith.

Principal PEN 470173) Providence Women's College

Kozhikode - 673 nr

| nammedkoya Scholarship (fresh) nammedkoya Scholarship (renewal) eph Mundassery Scholarship Sector Scholarship, Postmetric scholarship & es (fresh) Sector Scholarship, Postmetric scholarships & es (Renewal) merit Scholarship erit Scholarship + Renewal Education Scholarship holarship Scholarship bolarship jubilee Merit Scholarship en Scholarship jubilee Merit Scholarship a Scholarship | 21<br>21<br>3<br>63<br>. 38<br>8<br>3<br>5<br>3<br>1 | 117000<br>116000<br>35000<br>320000<br>200000<br>10000<br>3750<br>140000<br>15000<br>5000 |                                                                       |                                                                       |
|---------------------------------------------------------------------------------------------------------------------------------------------------------------------------------------------------------------------------------------------------------------------------------------------------------------------------------------------------------------------------------------------------|------------------------------------------------------|-------------------------------------------------------------------------------------------|-----------------------------------------------------------------------|-----------------------------------------------------------------------|
| nammedkoya Scholarship (renewal) eph Mundassery Scholarship Sector Scholarship, Postmetric scholarship & es (fresh) Sector Scholarship, Postmetric scholarships & es (Renewal) merit Scholarship erit Scholarship ducation Scholarship holarship Scholarship holarship orvam Scholarship jubilee Merit Scholarship en Scholarship                                                                 | 3<br>63<br>. 38<br>8<br>3<br>5<br>3<br>1             | 35000<br>320000<br>200000<br>10000<br>3750<br>140000<br>15000                             |                                                                       |                                                                       |
| ceph Mundassery Scholarship Sector Scholarship, Postmetric scholarship & es (fresh) Sector Scholarship, Postmetric scholarships & es (Renewal) merit Scholarship erit Scholarship + Renewal Education Scholarship holarship Scholarship holarship orvam Scholarship jubilee Merit Scholarship en Scholarship                                                                                      | 63<br>• 38<br>8<br>3<br>5<br>3<br>1                  | 320000<br>200000<br>10000<br>3750<br>140000<br>15000                                      | -                                                                     |                                                                       |
| Sector Scholarship, Postmetric scholarship & es (fresh) Sector Scholarship, Postmetric scholarships & es (Renewal) merit Scholarship erit Scholarship + Renewal Education Scholarship holarship Scholarship orvam Scholarship jubilee Merit Scholarship en Scholarship                                                                                                                            | 38<br>8<br>3<br>5<br>3<br>1                          | 200000<br>10000<br>3750<br>140000<br>15000                                                |                                                                       |                                                                       |
| es (fresh) Sector Scholarship, Postmetric scholarships & es (Renewal) merit Scholarship crit Scholarship + Renewal ducation Scholarship holarship Scholarship holarship orvam Scholarship jubilee Merit Scholarship en Scholarship                                                                                                                                                                | 38<br>8<br>3<br>5<br>3<br>1                          | 200000<br>10000<br>3750<br>140000<br>15000                                                |                                                                       |                                                                       |
| Sector Scholarship, Postmetric scholarships & es (Renewal) merit Scholarship erit Scholarship + Renewal Education Scholarship holarship Scholarship holarship orvam Scholarship jubilee Merit Scholarship en Scholarship                                                                                                                                                                          | 8<br>3<br>5<br>3<br>1                                | 10000<br>3750<br>140000<br>15000                                                          |                                                                       |                                                                       |
| es (Renewal) merit Scholarship crit Scholarship + Renewal cducation Scholarship holarship Scholarship holarship orvam Scholarship jubilee Merit Scholarship en Scholarship                                                                                                                                                                                                                        | 8<br>3<br>5<br>3<br>1                                | 10000<br>3750<br>140000<br>15000                                                          |                                                                       |                                                                       |
| merit Scholarship erit Scholarship + Renewal Education Scholarship holarship Scholarship holarship orvam Scholarship jubilee Merit Scholarship en Scholarship                                                                                                                                                                                                                                     | 3<br>5<br>3<br>1                                     | 3750<br>140000<br>15000                                                                   |                                                                       |                                                                       |
| erit Scholarship + Renewal Education Scholarship holarship Scholarship holarship orvam Scholarship jubilee Merit Scholarship en Scholarship                                                                                                                                                                                                                                                       | 5<br>3<br>1                                          | 140000<br>15000                                                                           |                                                                       |                                                                       |
| Education Scholarship holarship Scholarship holarship orvam Scholarship jubilee Merit Scholarship en Scholarship                                                                                                                                                                                                                                                                                  | 3<br>1<br>1                                          | 15000                                                                                     |                                                                       | l .                                                                   |
| holarship Scholarship holarship orvam Scholarship jubilee Merit Scholarship en Scholarship                                                                                                                                                                                                                                                                                                        | 1 1                                                  |                                                                                           |                                                                       |                                                                       |
| Scholarship<br>holarship<br>orvam Scholarship<br>jubilee Merit Scholarship<br>en Scholarship                                                                                                                                                                                                                                                                                                      | 1 1 9                                                | 5000                                                                                      |                                                                       |                                                                       |
| holarship<br>orvam Scholarship<br>jubilee Merit Scholarship<br>en Scholarship                                                                                                                                                                                                                                                                                                                     | 1 9                                                  |                                                                                           |                                                                       |                                                                       |
| orvam Scholarship<br>jubilee Merit Scholarship<br>en Scholarship                                                                                                                                                                                                                                                                                                                                  | 9                                                    | 4000                                                                                      |                                                                       |                                                                       |
| jubilee Merit Scholarship<br>en Scholarship                                                                                                                                                                                                                                                                                                                                                       |                                                      | 36000                                                                                     |                                                                       |                                                                       |
| en Scholarship                                                                                                                                                                                                                                                                                                                                                                                    | 22                                                   | 220000                                                                                    |                                                                       |                                                                       |
|                                                                                                                                                                                                                                                                                                                                                                                                   | 1                                                    | 4725                                                                                      |                                                                       |                                                                       |
| 4 SCHOIAISHID                                                                                                                                                                                                                                                                                                                                                                                     | 2                                                    | 60000                                                                                     |                                                                       |                                                                       |
| z Scholarsinp                                                                                                                                                                                                                                                                                                                                                                                     | 760                                                  | 2354960                                                                                   |                                                                       |                                                                       |
|                                                                                                                                                                                                                                                                                                                                                                                                   | 33                                                   | 160000                                                                                    |                                                                       |                                                                       |
| FC)                                                                                                                                                                                                                                                                                                                                                                                               | 1                                                    | 1000                                                                                      |                                                                       |                                                                       |
| Scholarship Weden Welfers Fund                                                                                                                                                                                                                                                                                                                                                                    | 4                                                    | 4000                                                                                      |                                                                       |                                                                       |
| nops & Commercial Workers Welfare Fund                                                                                                                                                                                                                                                                                                                                                            | 8                                                    | 40000                                                                                     |                                                                       |                                                                       |
| abour Assosiation                                                                                                                                                                                                                                                                                                                                                                                 | 17                                                   | 85000                                                                                     |                                                                       |                                                                       |
| uilding & Construction                                                                                                                                                                                                                                                                                                                                                                            | 1 1                                                  | 3000                                                                                      |                                                                       |                                                                       |
| Scholarship                                                                                                                                                                                                                                                                                                                                                                                       | 1                                                    | 9000                                                                                      |                                                                       |                                                                       |
| ty merit scholarship                                                                                                                                                                                                                                                                                                                                                                              | 1                                                    | 9000                                                                                      | 2                                                                     | 300                                                                   |
| Veronica Scholarship for a deserving Student                                                                                                                                                                                                                                                                                                                                                      |                                                      |                                                                                           | 2                                                                     | 250                                                                   |
| a medal and cash prize by Prof.Kamalakshy                                                                                                                                                                                                                                                                                                                                                         |                                                      | -                                                                                         | l                                                                     | 250                                                                   |
| ramakrishnan Memorial Cash Prize instituted by                                                                                                                                                                                                                                                                                                                                                    |                                                      |                                                                                           |                                                                       | 50                                                                    |
| a, former HoD Botany                                                                                                                                                                                                                                                                                                                                                                              |                                                      |                                                                                           | 1                                                                     | 50                                                                    |
| rada Shenoi memorial cash prize instituted by                                                                                                                                                                                                                                                                                                                                                     |                                                      |                                                                                           |                                                                       | 50                                                                    |
| la                                                                                                                                                                                                                                                                                                                                                                                                |                                                      |                                                                                           | - !                                                                   | 50                                                                    |
| muel Scholarship instituted by Prof. Wilma John                                                                                                                                                                                                                                                                                                                                                   |                                                      | -                                                                                         | l                                                                     | 50                                                                    |
| e Thomas Scholarship for the Best Talented                                                                                                                                                                                                                                                                                                                                                        |                                                      |                                                                                           |                                                                       |                                                                       |
| of the dept.                                                                                                                                                                                                                                                                                                                                                                                      |                                                      |                                                                                           |                                                                       | 50                                                                    |
| nna Endowment                                                                                                                                                                                                                                                                                                                                                                                     |                                                      |                                                                                           | 2                                                                     | 100                                                                   |
| Scholarship instituted by Manjusha K and                                                                                                                                                                                                                                                                                                                                                          |                                                      |                                                                                           |                                                                       |                                                                       |
| for Dept. of Travel & Tourism                                                                                                                                                                                                                                                                                                                                                                     |                                                      |                                                                                           | 2                                                                     | 250                                                                   |
| ntha Divakaran Memorial Cash Prize                                                                                                                                                                                                                                                                                                                                                                |                                                      |                                                                                           | 1                                                                     | 50                                                                    |
| hip founded by Mr.Sunil[Sr.Edwina's Nephew]                                                                                                                                                                                                                                                                                                                                                       |                                                      |                                                                                           | 1                                                                     | 50                                                                    |
| lda scholarship founded by staff and students of                                                                                                                                                                                                                                                                                                                                                  |                                                      |                                                                                           |                                                                       |                                                                       |
| dept. 1989 for the best student in Phy.                                                                                                                                                                                                                                                                                                                                                           |                                                      |                                                                                           | 1                                                                     | 50                                                                    |
| lda scholarship founded by Ruby Rahim 1976                                                                                                                                                                                                                                                                                                                                                        |                                                      |                                                                                           |                                                                       |                                                                       |
| the best student in Physics                                                                                                                                                                                                                                                                                                                                                                       |                                                      |                                                                                           | 1                                                                     | 50                                                                    |
| yanth Kumar Prize instituted by Mrs. Jayanth                                                                                                                                                                                                                                                                                                                                                      |                                                      |                                                                                           |                                                                       |                                                                       |
| yantii Kumai 11120 moticated of motion                                                                                                                                                                                                                                                                                                                                                            |                                                      |                                                                                           | 1                                                                     | 50                                                                    |
| or the best student                                                                                                                                                                                                                                                                                                                                                                               |                                                      |                                                                                           | 1                                                                     | 50                                                                    |
| for the best student                                                                                                                                                                                                                                                                                                                                                                              | •                                                    |                                                                                           |                                                                       |                                                                       |
| hip founded by students of 1989-90                                                                                                                                                                                                                                                                                                                                                                |                                                      |                                                                                           | 1                                                                     | 50                                                                    |
| hip founded by students of 1989-90<br>Ida prize for best B.Sc student by Non teaching                                                                                                                                                                                                                                                                                                             | -                                                    | · ·                                                                                       |                                                                       | +                                                                     |
| hip founded by students of 1989-90 Ida prize for best B.Sc student by Non teaching                                                                                                                                                                                                                                                                                                                | DENC                                                 | EWO                                                                                       | 4                                                                     | 200                                                                   |
| hip founded by students of 1989-90 Ida prize for best B.Sc student by Non teaching  n. rosia Scholarship instituted by the Staff &                                                                                                                                                                                                                                                                | 10                                                   | 12                                                                                        |                                                                       | 200                                                                   |
| hip founded by students of 1989-90 Ida prize for best B.Sc student by Non teaching  n. rosia Scholarship instituted by the Staff & of 1989 Zoology batch                                                                                                                                                                                                                                          | 114                                                  | 12                                                                                        | 1                                                                     | 51                                                                    |
| hip founded by students of 1989-90 Ida prize for best B.Sc student by Non teaching  n. rosia Scholarship instituted by the Staff &                                                                                                                                                                                                                                                                | NO                                                   |                                                                                           |                                                                       | 50                                                                    |
| hip founded by students of 1989-90 Ida prize for best B.Sc student by Non teaching n. rosia Scholarship instituted by the Staff & of 1989 Zoology batch therine Joseph Scholarship for deserving Zoology                                                                                                                                                                                          | W                                                    | 2 7 14                                                                                    |                                                                       |                                                                       |
| hip founded by students of 1989-90 Ida prize for best B.Sc student by Non teaching n. rosia Scholarship instituted by the Staff & of 1989 Zoology batch therine Joseph Scholarship for deserving Zoology                                                                                                                                                                                          | CPRICUT-9                                            | 121                                                                                       |                                                                       |                                                                       |
| lo                                                                                                                                                                                                                                                                                                                                                                                                | of 1989 Zoology batch                                | of 1989 Zoology batch nerine Joseph Scholarship for deserving Zoology                     | of 1989 Zoology batch nerine Joseph Scholarship for deserving Zoology | of 1989 Zoology batch nerine Joseph Scholarship for deserving Zoology |