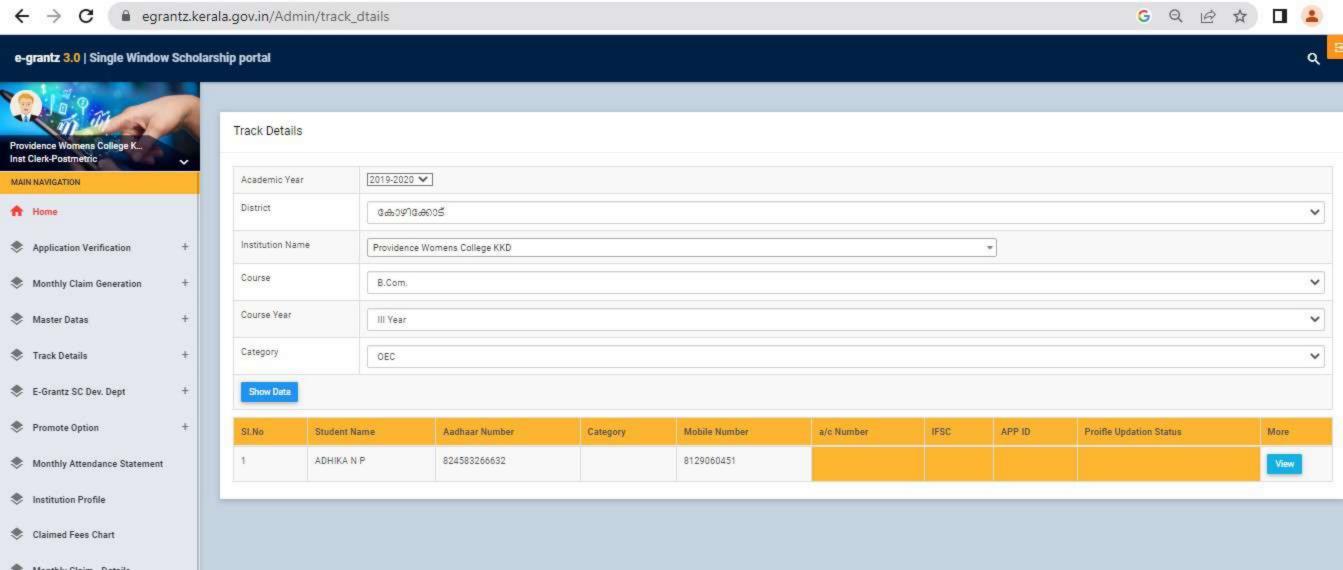

#### GOVERNMENT/INSTITUTIONAL SCHOLARSHIPS

Sanction has been hereby accorded to 1026 students during the academic year 2019-20 under the various Government Scholarship Schemes, as per eligibility guidelines. The total amount disbursed by means of scholarships is Rs. 39,43,435/-.

Detailed list of students receiving each kind of scholarships is enclosed

herewith.

Principal PEN 470173) Providence Women's College

Kozhikode - 673 nr

| nammedkoya Scholarship (fresh) nammedkoya Scholarship (renewal) eph Mundassery Scholarship Sector Scholarship, Postmetric scholarship & es (fresh) Sector Scholarship, Postmetric scholarships & es (Renewal) merit Scholarship erit Scholarship + Renewal Education Scholarship holarship Scholarship bolarship jubilee Merit Scholarship en Scholarship jubilee Merit Scholarship a Scholarship | 21<br>21<br>3<br>63<br>. 38<br>8<br>3<br>5<br>3<br>1 | 117000<br>116000<br>35000<br>320000<br>200000<br>10000<br>3750<br>140000<br>15000<br>5000 |                                                                       |                                                                       |
|---------------------------------------------------------------------------------------------------------------------------------------------------------------------------------------------------------------------------------------------------------------------------------------------------------------------------------------------------------------------------------------------------|------------------------------------------------------|-------------------------------------------------------------------------------------------|-----------------------------------------------------------------------|-----------------------------------------------------------------------|
| nammedkoya Scholarship (renewal) eph Mundassery Scholarship Sector Scholarship, Postmetric scholarship & es (fresh) Sector Scholarship, Postmetric scholarships & es (Renewal) merit Scholarship erit Scholarship ducation Scholarship holarship Scholarship holarship orvam Scholarship jubilee Merit Scholarship en Scholarship                                                                 | 3<br>63<br>. 38<br>8<br>3<br>5<br>3<br>1             | 35000<br>320000<br>200000<br>10000<br>3750<br>140000<br>15000                             |                                                                       |                                                                       |
| ceph Mundassery Scholarship Sector Scholarship, Postmetric scholarship & es (fresh) Sector Scholarship, Postmetric scholarships & es (Renewal) merit Scholarship erit Scholarship + Renewal Education Scholarship holarship Scholarship holarship orvam Scholarship jubilee Merit Scholarship en Scholarship                                                                                      | 63<br>• 38<br>8<br>3<br>5<br>3<br>1                  | 320000<br>200000<br>10000<br>3750<br>140000<br>15000                                      | -                                                                     |                                                                       |
| Sector Scholarship, Postmetric scholarship & es (fresh) Sector Scholarship, Postmetric scholarships & es (Renewal) merit Scholarship erit Scholarship + Renewal Education Scholarship holarship Scholarship orvam Scholarship jubilee Merit Scholarship en Scholarship                                                                                                                            | 38<br>8<br>3<br>5<br>3<br>1                          | 200000<br>10000<br>3750<br>140000<br>15000                                                |                                                                       |                                                                       |
| es (fresh) Sector Scholarship, Postmetric scholarships & es (Renewal) merit Scholarship crit Scholarship + Renewal ducation Scholarship holarship Scholarship holarship orvam Scholarship jubilee Merit Scholarship en Scholarship                                                                                                                                                                | 38<br>8<br>3<br>5<br>3<br>1                          | 200000<br>10000<br>3750<br>140000<br>15000                                                |                                                                       |                                                                       |
| Sector Scholarship, Postmetric scholarships & es (Renewal) merit Scholarship erit Scholarship + Renewal Education Scholarship holarship Scholarship holarship orvam Scholarship jubilee Merit Scholarship en Scholarship                                                                                                                                                                          | 8<br>3<br>5<br>3<br>1                                | 10000<br>3750<br>140000<br>15000                                                          |                                                                       |                                                                       |
| es (Renewal) merit Scholarship crit Scholarship + Renewal cducation Scholarship holarship Scholarship holarship orvam Scholarship jubilee Merit Scholarship en Scholarship                                                                                                                                                                                                                        | 8<br>3<br>5<br>3<br>1                                | 10000<br>3750<br>140000<br>15000                                                          |                                                                       |                                                                       |
| merit Scholarship erit Scholarship + Renewal Education Scholarship holarship Scholarship holarship orvam Scholarship jubilee Merit Scholarship en Scholarship                                                                                                                                                                                                                                     | 3<br>5<br>3<br>1                                     | 3750<br>140000<br>15000                                                                   |                                                                       |                                                                       |
| erit Scholarship + Renewal Education Scholarship holarship Scholarship holarship orvam Scholarship jubilee Merit Scholarship en Scholarship                                                                                                                                                                                                                                                       | 5<br>3<br>1                                          | 140000<br>15000                                                                           |                                                                       |                                                                       |
| Education Scholarship holarship Scholarship holarship orvam Scholarship jubilee Merit Scholarship en Scholarship                                                                                                                                                                                                                                                                                  | 3<br>1<br>1                                          | 15000                                                                                     |                                                                       | l .                                                                   |
| holarship Scholarship holarship orvam Scholarship jubilee Merit Scholarship en Scholarship                                                                                                                                                                                                                                                                                                        | 1 1                                                  |                                                                                           |                                                                       |                                                                       |
| Scholarship<br>holarship<br>orvam Scholarship<br>jubilee Merit Scholarship<br>en Scholarship                                                                                                                                                                                                                                                                                                      | 1 1 9                                                | 5000                                                                                      |                                                                       |                                                                       |
| holarship<br>orvam Scholarship<br>jubilee Merit Scholarship<br>en Scholarship                                                                                                                                                                                                                                                                                                                     | 1 9                                                  |                                                                                           |                                                                       |                                                                       |
| orvam Scholarship<br>jubilee Merit Scholarship<br>en Scholarship                                                                                                                                                                                                                                                                                                                                  | 9                                                    | 4000                                                                                      |                                                                       |                                                                       |
| jubilee Merit Scholarship<br>en Scholarship                                                                                                                                                                                                                                                                                                                                                       |                                                      | 36000                                                                                     |                                                                       |                                                                       |
| en Scholarship                                                                                                                                                                                                                                                                                                                                                                                    | 22                                                   | 220000                                                                                    |                                                                       |                                                                       |
|                                                                                                                                                                                                                                                                                                                                                                                                   | 1                                                    | 4725                                                                                      |                                                                       |                                                                       |
| 4 SCHOIAISHID                                                                                                                                                                                                                                                                                                                                                                                     | 2                                                    | 60000                                                                                     |                                                                       |                                                                       |
| z Scholarsinp                                                                                                                                                                                                                                                                                                                                                                                     | 760                                                  | 2354960                                                                                   |                                                                       |                                                                       |
|                                                                                                                                                                                                                                                                                                                                                                                                   | 33                                                   | 160000                                                                                    |                                                                       |                                                                       |
| FC)                                                                                                                                                                                                                                                                                                                                                                                               | 1                                                    | 1000                                                                                      |                                                                       |                                                                       |
| Scholarship Weden Welfers Fund                                                                                                                                                                                                                                                                                                                                                                    | 4                                                    | 4000                                                                                      |                                                                       |                                                                       |
| nops & Commercial Workers Welfare Fund                                                                                                                                                                                                                                                                                                                                                            | 8                                                    | 40000                                                                                     |                                                                       |                                                                       |
| abour Assosiation                                                                                                                                                                                                                                                                                                                                                                                 | 17                                                   | 85000                                                                                     |                                                                       |                                                                       |
| uilding & Construction                                                                                                                                                                                                                                                                                                                                                                            | 1 1                                                  | 3000                                                                                      |                                                                       |                                                                       |
| Scholarship                                                                                                                                                                                                                                                                                                                                                                                       | 1                                                    | 9000                                                                                      |                                                                       |                                                                       |
| ty merit scholarship                                                                                                                                                                                                                                                                                                                                                                              | 1                                                    | 9000                                                                                      | 2                                                                     | 300                                                                   |
| Veronica Scholarship for a deserving Student                                                                                                                                                                                                                                                                                                                                                      |                                                      |                                                                                           | 2                                                                     | 250                                                                   |
| a medal and cash prize by Prof.Kamalakshy                                                                                                                                                                                                                                                                                                                                                         |                                                      | -                                                                                         | l                                                                     | 250                                                                   |
| ramakrishnan Memorial Cash Prize instituted by                                                                                                                                                                                                                                                                                                                                                    |                                                      |                                                                                           |                                                                       | 50                                                                    |
| a, former HoD Botany                                                                                                                                                                                                                                                                                                                                                                              |                                                      |                                                                                           | 1                                                                     | 50                                                                    |
| rada Shenoi memorial cash prize instituted by                                                                                                                                                                                                                                                                                                                                                     |                                                      |                                                                                           |                                                                       | 50                                                                    |
| la                                                                                                                                                                                                                                                                                                                                                                                                |                                                      |                                                                                           | - !                                                                   | 50                                                                    |
| muel Scholarship instituted by Prof. Wilma John                                                                                                                                                                                                                                                                                                                                                   |                                                      | -                                                                                         | l                                                                     | 50                                                                    |
| e Thomas Scholarship for the Best Talented                                                                                                                                                                                                                                                                                                                                                        |                                                      |                                                                                           |                                                                       |                                                                       |
| of the dept.                                                                                                                                                                                                                                                                                                                                                                                      |                                                      |                                                                                           |                                                                       | 50                                                                    |
| nna Endowment                                                                                                                                                                                                                                                                                                                                                                                     |                                                      |                                                                                           | 2                                                                     | 100                                                                   |
| Scholarship instituted by Manjusha K and                                                                                                                                                                                                                                                                                                                                                          |                                                      |                                                                                           |                                                                       |                                                                       |
| for Dept. of Travel & Tourism                                                                                                                                                                                                                                                                                                                                                                     |                                                      |                                                                                           | 2                                                                     | 250                                                                   |
| ntha Divakaran Memorial Cash Prize                                                                                                                                                                                                                                                                                                                                                                |                                                      |                                                                                           | 1                                                                     | 50                                                                    |
| hip founded by Mr.Sunil[Sr.Edwina's Nephew]                                                                                                                                                                                                                                                                                                                                                       |                                                      |                                                                                           | 1                                                                     | 50                                                                    |
| lda scholarship founded by staff and students of                                                                                                                                                                                                                                                                                                                                                  |                                                      |                                                                                           |                                                                       |                                                                       |
| dept. 1989 for the best student in Phy.                                                                                                                                                                                                                                                                                                                                                           |                                                      |                                                                                           | 1                                                                     | 50                                                                    |
| lda scholarship founded by Ruby Rahim 1976                                                                                                                                                                                                                                                                                                                                                        |                                                      |                                                                                           |                                                                       |                                                                       |
| the best student in Physics                                                                                                                                                                                                                                                                                                                                                                       |                                                      |                                                                                           | 1                                                                     | 50                                                                    |
| yanth Kumar Prize instituted by Mrs. Jayanth                                                                                                                                                                                                                                                                                                                                                      |                                                      |                                                                                           |                                                                       |                                                                       |
| yantii Kumai 11120 moticated of motion                                                                                                                                                                                                                                                                                                                                                            |                                                      |                                                                                           | 1                                                                     | 50                                                                    |
| or the best student                                                                                                                                                                                                                                                                                                                                                                               |                                                      |                                                                                           | 1                                                                     | 50                                                                    |
| for the best student                                                                                                                                                                                                                                                                                                                                                                              | •                                                    |                                                                                           |                                                                       |                                                                       |
| hip founded by students of 1989-90                                                                                                                                                                                                                                                                                                                                                                |                                                      |                                                                                           | 1                                                                     | 50                                                                    |
| hip founded by students of 1989-90<br>Ida prize for best B.Sc student by Non teaching                                                                                                                                                                                                                                                                                                             | -                                                    | · ·                                                                                       |                                                                       | +                                                                     |
| hip founded by students of 1989-90 Ida prize for best B.Sc student by Non teaching                                                                                                                                                                                                                                                                                                                | DENC                                                 | EWO                                                                                       | 4                                                                     | 200                                                                   |
| hip founded by students of 1989-90 Ida prize for best B.Sc student by Non teaching  n. rosia Scholarship instituted by the Staff &                                                                                                                                                                                                                                                                | 10                                                   | 12                                                                                        |                                                                       | 200                                                                   |
| hip founded by students of 1989-90 Ida prize for best B.Sc student by Non teaching  n. rosia Scholarship instituted by the Staff & of 1989 Zoology batch                                                                                                                                                                                                                                          | 114                                                  | 12                                                                                        | 1                                                                     | 51                                                                    |
| hip founded by students of 1989-90 Ida prize for best B.Sc student by Non teaching  n. rosia Scholarship instituted by the Staff &                                                                                                                                                                                                                                                                | NO                                                   |                                                                                           |                                                                       | 50                                                                    |
| hip founded by students of 1989-90 Ida prize for best B.Sc student by Non teaching n. rosia Scholarship instituted by the Staff & of 1989 Zoology batch therine Joseph Scholarship for deserving Zoology                                                                                                                                                                                          | W                                                    | 2 7 14                                                                                    |                                                                       |                                                                       |
| hip founded by students of 1989-90 Ida prize for best B.Sc student by Non teaching n. rosia Scholarship instituted by the Staff & of 1989 Zoology batch therine Joseph Scholarship for deserving Zoology                                                                                                                                                                                          | CPRICUT-9                                            | 121                                                                                       |                                                                       |                                                                       |
| lo                                                                                                                                                                                                                                                                                                                                                                                                | of 1989 Zoology batch                                | of 1989 Zoology batch nerine Joseph Scholarship for deserving Zoology                     | of 1989 Zoology batch nerine Joseph Scholarship for deserving Zoology | of 1989 Zoology batch nerine Joseph Scholarship for deserving Zoology |