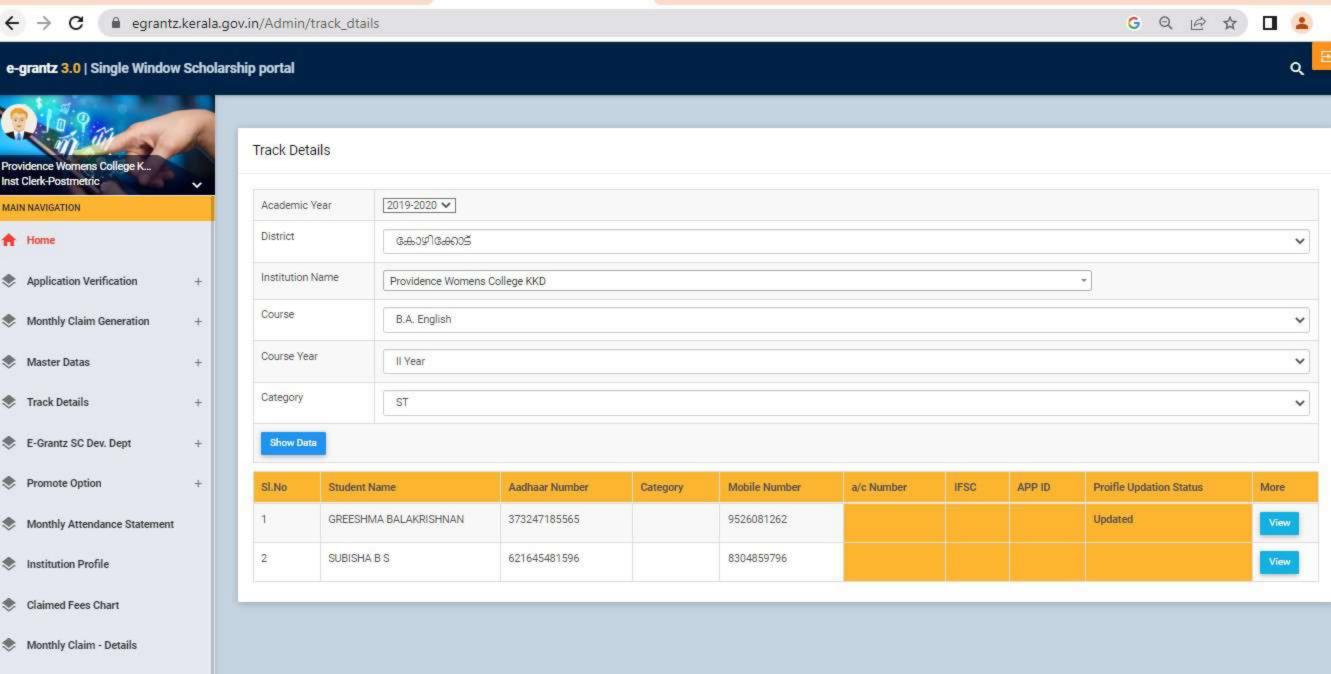

#### GOVERNMENT/INSTITUTIONAL SCHOLARSHIPS

Sanction has been hereby accorded to 1026 students during the academic year 2019-20 under the various Government Scholarship Schemes, as per eligibility guidelines. The total amount disbursed by means of scholarships is Rs. 39,43,435/-.

Detailed list of students receiving each kind of scholarships is enclosed

herewith.

Principal PEN 470173) Providence Women's College

Kozhikode - 673 nr

| nammedkoya Scholarship (fresh) nammedkoya Scholarship (renewal) eph Mundassery Scholarship Sector Scholarship, Postmetric scholarship & es (fresh) Sector Scholarship, Postmetric scholarships & es (Renewal) merit Scholarship erit Scholarship + Renewal Education Scholarship holarship Scholarship bolarship jubilee Merit Scholarship en Scholarship jubilee Merit Scholarship a Scholarship | 21<br>21<br>3<br>63<br>. 38<br>8<br>3<br>5<br>3<br>1 | 117000<br>116000<br>35000<br>320000<br>200000<br>10000<br>3750<br>140000<br>15000<br>5000 |                                                                       |                                                                       |
|---------------------------------------------------------------------------------------------------------------------------------------------------------------------------------------------------------------------------------------------------------------------------------------------------------------------------------------------------------------------------------------------------|------------------------------------------------------|-------------------------------------------------------------------------------------------|-----------------------------------------------------------------------|-----------------------------------------------------------------------|
| nammedkoya Scholarship (renewal) eph Mundassery Scholarship Sector Scholarship, Postmetric scholarship & es (fresh) Sector Scholarship, Postmetric scholarships & es (Renewal) merit Scholarship erit Scholarship ducation Scholarship holarship Scholarship holarship orvam Scholarship jubilee Merit Scholarship en Scholarship                                                                 | 3<br>63<br>. 38<br>8<br>3<br>5<br>3<br>1             | 35000<br>320000<br>200000<br>10000<br>3750<br>140000<br>15000                             |                                                                       |                                                                       |
| ceph Mundassery Scholarship Sector Scholarship, Postmetric scholarship & es (fresh) Sector Scholarship, Postmetric scholarships & es (Renewal) merit Scholarship erit Scholarship + Renewal Education Scholarship holarship Scholarship holarship orvam Scholarship jubilee Merit Scholarship en Scholarship                                                                                      | 63<br>• 38<br>8<br>3<br>5<br>3<br>1                  | 320000<br>200000<br>10000<br>3750<br>140000<br>15000                                      | -                                                                     |                                                                       |
| Sector Scholarship, Postmetric scholarship & es (fresh) Sector Scholarship, Postmetric scholarships & es (Renewal) merit Scholarship erit Scholarship + Renewal Education Scholarship holarship Scholarship orvam Scholarship jubilee Merit Scholarship en Scholarship                                                                                                                            | 38<br>8<br>3<br>5<br>3<br>1                          | 200000<br>10000<br>3750<br>140000<br>15000                                                |                                                                       |                                                                       |
| es (fresh) Sector Scholarship, Postmetric scholarships & es (Renewal) merit Scholarship crit Scholarship + Renewal ducation Scholarship holarship Scholarship holarship orvam Scholarship jubilee Merit Scholarship en Scholarship                                                                                                                                                                | 38<br>8<br>3<br>5<br>3<br>1                          | 200000<br>10000<br>3750<br>140000<br>15000                                                |                                                                       |                                                                       |
| Sector Scholarship, Postmetric scholarships & es (Renewal) merit Scholarship erit Scholarship + Renewal Education Scholarship holarship Scholarship holarship orvam Scholarship jubilee Merit Scholarship en Scholarship                                                                                                                                                                          | 8<br>3<br>5<br>3<br>1                                | 10000<br>3750<br>140000<br>15000                                                          |                                                                       |                                                                       |
| es (Renewal) merit Scholarship crit Scholarship + Renewal cducation Scholarship holarship Scholarship holarship orvam Scholarship jubilee Merit Scholarship en Scholarship                                                                                                                                                                                                                        | 8<br>3<br>5<br>3<br>1                                | 10000<br>3750<br>140000<br>15000                                                          |                                                                       |                                                                       |
| merit Scholarship erit Scholarship + Renewal Education Scholarship holarship Scholarship holarship orvam Scholarship jubilee Merit Scholarship en Scholarship                                                                                                                                                                                                                                     | 3<br>5<br>3<br>1                                     | 3750<br>140000<br>15000                                                                   |                                                                       |                                                                       |
| erit Scholarship + Renewal Education Scholarship holarship Scholarship holarship orvam Scholarship jubilee Merit Scholarship en Scholarship                                                                                                                                                                                                                                                       | 5<br>3<br>1                                          | 140000<br>15000                                                                           |                                                                       |                                                                       |
| Education Scholarship holarship Scholarship holarship orvam Scholarship jubilee Merit Scholarship en Scholarship                                                                                                                                                                                                                                                                                  | 3<br>1<br>1                                          | 15000                                                                                     |                                                                       | l .                                                                   |
| holarship Scholarship holarship orvam Scholarship jubilee Merit Scholarship en Scholarship                                                                                                                                                                                                                                                                                                        | 1 1                                                  |                                                                                           |                                                                       |                                                                       |
| Scholarship<br>holarship<br>orvam Scholarship<br>jubilee Merit Scholarship<br>en Scholarship                                                                                                                                                                                                                                                                                                      | 1 1 9                                                | 5000                                                                                      |                                                                       |                                                                       |
| holarship<br>orvam Scholarship<br>jubilee Merit Scholarship<br>en Scholarship                                                                                                                                                                                                                                                                                                                     | 1 9                                                  |                                                                                           |                                                                       |                                                                       |
| orvam Scholarship<br>jubilee Merit Scholarship<br>en Scholarship                                                                                                                                                                                                                                                                                                                                  | 9                                                    | 4000                                                                                      |                                                                       |                                                                       |
| jubilee Merit Scholarship<br>en Scholarship                                                                                                                                                                                                                                                                                                                                                       |                                                      | 36000                                                                                     |                                                                       |                                                                       |
| en Scholarship                                                                                                                                                                                                                                                                                                                                                                                    | 22                                                   | 220000                                                                                    |                                                                       |                                                                       |
|                                                                                                                                                                                                                                                                                                                                                                                                   | 1                                                    | 4725                                                                                      |                                                                       |                                                                       |
| 4 SCHOIAISHID                                                                                                                                                                                                                                                                                                                                                                                     | 2                                                    | 60000                                                                                     |                                                                       |                                                                       |
| z Scholarsinp                                                                                                                                                                                                                                                                                                                                                                                     | 760                                                  | 2354960                                                                                   |                                                                       |                                                                       |
|                                                                                                                                                                                                                                                                                                                                                                                                   | 33                                                   | 160000                                                                                    |                                                                       |                                                                       |
| FC)                                                                                                                                                                                                                                                                                                                                                                                               | 1                                                    | 1000                                                                                      |                                                                       |                                                                       |
| Scholarship Weden Welfers Fund                                                                                                                                                                                                                                                                                                                                                                    | 4                                                    | 4000                                                                                      |                                                                       |                                                                       |
| nops & Commercial Workers Welfare Fund                                                                                                                                                                                                                                                                                                                                                            | 8                                                    | 40000                                                                                     |                                                                       |                                                                       |
| abour Assosiation                                                                                                                                                                                                                                                                                                                                                                                 | 17                                                   | 85000                                                                                     |                                                                       |                                                                       |
| uilding & Construction                                                                                                                                                                                                                                                                                                                                                                            | 1 1                                                  | 3000                                                                                      |                                                                       |                                                                       |
| Scholarship                                                                                                                                                                                                                                                                                                                                                                                       | 1                                                    | 9000                                                                                      |                                                                       |                                                                       |
| ty merit scholarship                                                                                                                                                                                                                                                                                                                                                                              | 1                                                    | 9000                                                                                      | 2                                                                     | 300                                                                   |
| Veronica Scholarship for a deserving Student                                                                                                                                                                                                                                                                                                                                                      |                                                      |                                                                                           | 2                                                                     | 250                                                                   |
| a medal and cash prize by Prof.Kamalakshy                                                                                                                                                                                                                                                                                                                                                         |                                                      | -                                                                                         | l                                                                     | 250                                                                   |
| ramakrishnan Memorial Cash Prize instituted by                                                                                                                                                                                                                                                                                                                                                    |                                                      |                                                                                           |                                                                       | 50                                                                    |
| a, former HoD Botany                                                                                                                                                                                                                                                                                                                                                                              |                                                      |                                                                                           | 1                                                                     | 50                                                                    |
| rada Shenoi memorial cash prize instituted by                                                                                                                                                                                                                                                                                                                                                     |                                                      |                                                                                           |                                                                       | 50                                                                    |
| la                                                                                                                                                                                                                                                                                                                                                                                                |                                                      |                                                                                           | - !                                                                   | 50                                                                    |
| muel Scholarship instituted by Prof. Wilma John                                                                                                                                                                                                                                                                                                                                                   |                                                      | -                                                                                         | l                                                                     | 50                                                                    |
| e Thomas Scholarship for the Best Talented                                                                                                                                                                                                                                                                                                                                                        |                                                      |                                                                                           |                                                                       |                                                                       |
| of the dept.                                                                                                                                                                                                                                                                                                                                                                                      |                                                      |                                                                                           |                                                                       | 50                                                                    |
| nna Endowment                                                                                                                                                                                                                                                                                                                                                                                     |                                                      |                                                                                           | 2                                                                     | 100                                                                   |
| Scholarship instituted by Manjusha K and                                                                                                                                                                                                                                                                                                                                                          |                                                      |                                                                                           |                                                                       |                                                                       |
| for Dept. of Travel & Tourism                                                                                                                                                                                                                                                                                                                                                                     |                                                      |                                                                                           | 2                                                                     | 250                                                                   |
| ntha Divakaran Memorial Cash Prize                                                                                                                                                                                                                                                                                                                                                                |                                                      |                                                                                           | 1                                                                     | 50                                                                    |
| hip founded by Mr.Sunil[Sr.Edwina's Nephew]                                                                                                                                                                                                                                                                                                                                                       |                                                      |                                                                                           | 1                                                                     | 50                                                                    |
| lda scholarship founded by staff and students of                                                                                                                                                                                                                                                                                                                                                  |                                                      |                                                                                           |                                                                       |                                                                       |
| dept. 1989 for the best student in Phy.                                                                                                                                                                                                                                                                                                                                                           |                                                      |                                                                                           | 1                                                                     | 50                                                                    |
| lda scholarship founded by Ruby Rahim 1976                                                                                                                                                                                                                                                                                                                                                        |                                                      |                                                                                           |                                                                       |                                                                       |
| the best student in Physics                                                                                                                                                                                                                                                                                                                                                                       |                                                      |                                                                                           | 1                                                                     | 50                                                                    |
| yanth Kumar Prize instituted by Mrs. Jayanth                                                                                                                                                                                                                                                                                                                                                      |                                                      |                                                                                           |                                                                       |                                                                       |
| yantii Kumai 11120 moticated of motion                                                                                                                                                                                                                                                                                                                                                            |                                                      |                                                                                           | 1                                                                     | 50                                                                    |
| or the best student                                                                                                                                                                                                                                                                                                                                                                               |                                                      |                                                                                           | 1                                                                     | 50                                                                    |
| for the best student                                                                                                                                                                                                                                                                                                                                                                              | •                                                    |                                                                                           |                                                                       |                                                                       |
| hip founded by students of 1989-90                                                                                                                                                                                                                                                                                                                                                                |                                                      |                                                                                           | 1                                                                     | 50                                                                    |
| hip founded by students of 1989-90<br>Ida prize for best B.Sc student by Non teaching                                                                                                                                                                                                                                                                                                             | -                                                    | · ·                                                                                       |                                                                       | +                                                                     |
| hip founded by students of 1989-90 Ida prize for best B.Sc student by Non teaching                                                                                                                                                                                                                                                                                                                | DENC                                                 | EWO                                                                                       | 4                                                                     | 200                                                                   |
| hip founded by students of 1989-90 Ida prize for best B.Sc student by Non teaching  n. rosia Scholarship instituted by the Staff &                                                                                                                                                                                                                                                                | 10                                                   | 12                                                                                        |                                                                       | 200                                                                   |
| hip founded by students of 1989-90 Ida prize for best B.Sc student by Non teaching  n. rosia Scholarship instituted by the Staff & of 1989 Zoology batch                                                                                                                                                                                                                                          | 114                                                  | 12                                                                                        | 1                                                                     | 51                                                                    |
| hip founded by students of 1989-90 Ida prize for best B.Sc student by Non teaching  n. rosia Scholarship instituted by the Staff &                                                                                                                                                                                                                                                                | NO                                                   |                                                                                           |                                                                       | 50                                                                    |
| hip founded by students of 1989-90 Ida prize for best B.Sc student by Non teaching n. rosia Scholarship instituted by the Staff & of 1989 Zoology batch therine Joseph Scholarship for deserving Zoology                                                                                                                                                                                          | W                                                    | 2 7 14                                                                                    |                                                                       |                                                                       |
| hip founded by students of 1989-90 Ida prize for best B.Sc student by Non teaching n. rosia Scholarship instituted by the Staff & of 1989 Zoology batch therine Joseph Scholarship for deserving Zoology                                                                                                                                                                                          | CPRICUT-9                                            | 121                                                                                       |                                                                       |                                                                       |
| lo                                                                                                                                                                                                                                                                                                                                                                                                | of 1989 Zoology batch                                | of 1989 Zoology batch nerine Joseph Scholarship for deserving Zoology                     | of 1989 Zoology batch nerine Joseph Scholarship for deserving Zoology | of 1989 Zoology batch nerine Joseph Scholarship for deserving Zoology |