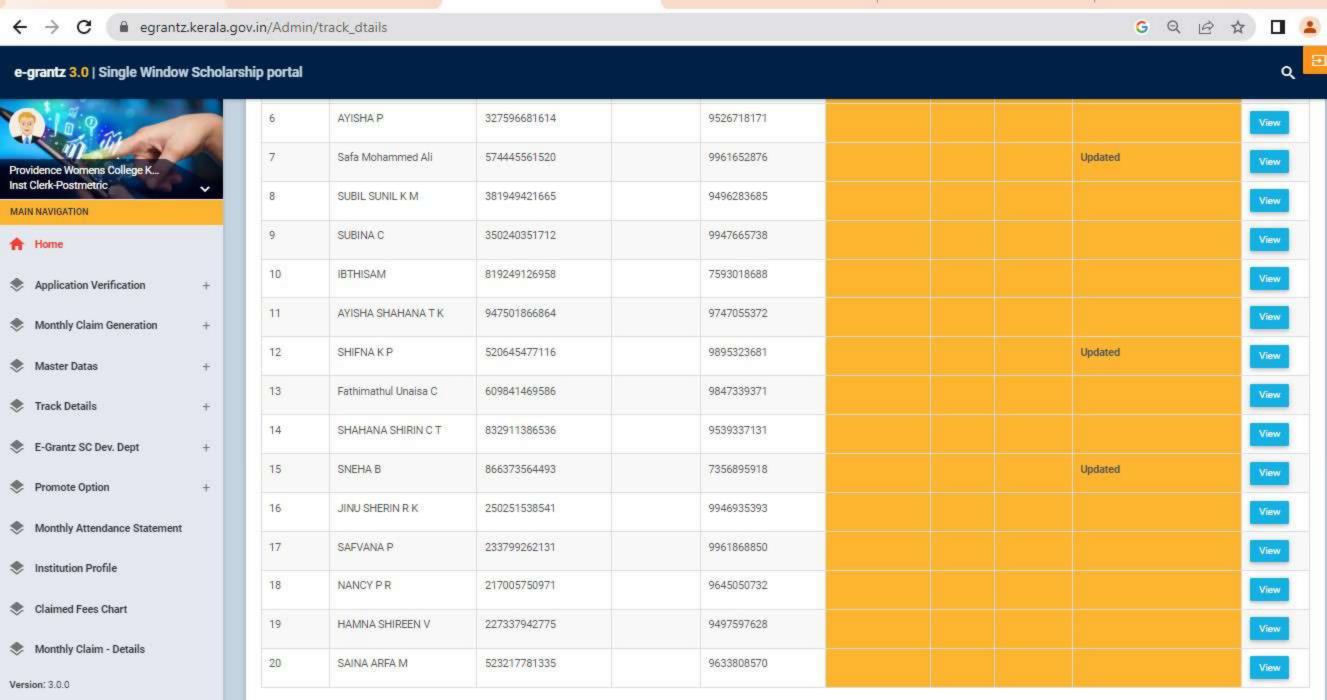

#### GOVERNMENT/INSTITUTIONAL SCHOLARSHIPS

Sanction has been hereby accorded to 1026 students during the academic year 2019-20 under the various Government Scholarship Schemes, as per eligibility guidelines. The total amount disbursed by means of scholarships is Rs. 39,43,435/-.

Detailed list of students receiving each kind of scholarships is enclosed

herewith.

Principal PEN 470173) Providence Women's College

Kozhikode - 673 nr

| nammedkoya Scholarship (fresh) nammedkoya Scholarship (renewal) eph Mundassery Scholarship Sector Scholarship, Postmetric scholarship & es (fresh) Sector Scholarship, Postmetric scholarships & es (Renewal) merit Scholarship erit Scholarship + Renewal Education Scholarship holarship Scholarship bolarship jubilee Merit Scholarship en Scholarship jubilee Merit Scholarship a Scholarship | 21<br>21<br>3<br>63<br>. 38<br>8<br>3<br>5<br>3<br>1 | 117000<br>116000<br>35000<br>320000<br>200000<br>10000<br>3750<br>140000<br>15000<br>5000 |                                                                       |                                                                       |
|---------------------------------------------------------------------------------------------------------------------------------------------------------------------------------------------------------------------------------------------------------------------------------------------------------------------------------------------------------------------------------------------------|------------------------------------------------------|-------------------------------------------------------------------------------------------|-----------------------------------------------------------------------|-----------------------------------------------------------------------|
| nammedkoya Scholarship (renewal) eph Mundassery Scholarship Sector Scholarship, Postmetric scholarship & es (fresh) Sector Scholarship, Postmetric scholarships & es (Renewal) merit Scholarship erit Scholarship ducation Scholarship holarship Scholarship holarship orvam Scholarship jubilee Merit Scholarship en Scholarship                                                                 | 3<br>63<br>. 38<br>8<br>3<br>5<br>3<br>1             | 35000<br>320000<br>200000<br>10000<br>3750<br>140000<br>15000                             |                                                                       |                                                                       |
| ceph Mundassery Scholarship Sector Scholarship, Postmetric scholarship & es (fresh) Sector Scholarship, Postmetric scholarships & es (Renewal) merit Scholarship erit Scholarship + Renewal Education Scholarship holarship Scholarship holarship orvam Scholarship jubilee Merit Scholarship en Scholarship                                                                                      | 63<br>• 38<br>8<br>3<br>5<br>3<br>1                  | 320000<br>200000<br>10000<br>3750<br>140000<br>15000                                      | -                                                                     |                                                                       |
| Sector Scholarship, Postmetric scholarship & es (fresh) Sector Scholarship, Postmetric scholarships & es (Renewal) merit Scholarship erit Scholarship + Renewal Education Scholarship holarship Scholarship orvam Scholarship jubilee Merit Scholarship en Scholarship                                                                                                                            | 38<br>8<br>3<br>5<br>3<br>1                          | 200000<br>10000<br>3750<br>140000<br>15000                                                |                                                                       |                                                                       |
| es (fresh) Sector Scholarship, Postmetric scholarships & es (Renewal) merit Scholarship crit Scholarship + Renewal ducation Scholarship holarship Scholarship holarship orvam Scholarship jubilee Merit Scholarship en Scholarship                                                                                                                                                                | 38<br>8<br>3<br>5<br>3<br>1                          | 200000<br>10000<br>3750<br>140000<br>15000                                                |                                                                       |                                                                       |
| Sector Scholarship, Postmetric scholarships & es (Renewal) merit Scholarship erit Scholarship + Renewal Education Scholarship holarship Scholarship holarship orvam Scholarship jubilee Merit Scholarship en Scholarship                                                                                                                                                                          | 8<br>3<br>5<br>3<br>1                                | 10000<br>3750<br>140000<br>15000                                                          |                                                                       |                                                                       |
| es (Renewal) merit Scholarship crit Scholarship + Renewal cducation Scholarship holarship Scholarship holarship orvam Scholarship jubilee Merit Scholarship en Scholarship                                                                                                                                                                                                                        | 8<br>3<br>5<br>3<br>1                                | 10000<br>3750<br>140000<br>15000                                                          |                                                                       |                                                                       |
| merit Scholarship erit Scholarship + Renewal Education Scholarship holarship Scholarship holarship orvam Scholarship jubilee Merit Scholarship en Scholarship                                                                                                                                                                                                                                     | 3<br>5<br>3<br>1                                     | 3750<br>140000<br>15000                                                                   |                                                                       |                                                                       |
| erit Scholarship + Renewal Education Scholarship holarship Scholarship holarship orvam Scholarship jubilee Merit Scholarship en Scholarship                                                                                                                                                                                                                                                       | 5<br>3<br>1                                          | 140000<br>15000                                                                           |                                                                       |                                                                       |
| Education Scholarship holarship Scholarship holarship orvam Scholarship jubilee Merit Scholarship en Scholarship                                                                                                                                                                                                                                                                                  | 3<br>1<br>1                                          | 15000                                                                                     |                                                                       | l .                                                                   |
| holarship Scholarship holarship orvam Scholarship jubilee Merit Scholarship en Scholarship                                                                                                                                                                                                                                                                                                        | 1 1                                                  |                                                                                           |                                                                       |                                                                       |
| Scholarship<br>holarship<br>orvam Scholarship<br>jubilee Merit Scholarship<br>en Scholarship                                                                                                                                                                                                                                                                                                      | 1 1 9                                                | 5000                                                                                      |                                                                       |                                                                       |
| holarship<br>orvam Scholarship<br>jubilee Merit Scholarship<br>en Scholarship                                                                                                                                                                                                                                                                                                                     | 1 9                                                  |                                                                                           |                                                                       |                                                                       |
| orvam Scholarship<br>jubilee Merit Scholarship<br>en Scholarship                                                                                                                                                                                                                                                                                                                                  | 9                                                    | 4000                                                                                      |                                                                       |                                                                       |
| jubilee Merit Scholarship<br>en Scholarship                                                                                                                                                                                                                                                                                                                                                       |                                                      | 36000                                                                                     |                                                                       |                                                                       |
| en Scholarship                                                                                                                                                                                                                                                                                                                                                                                    | 22                                                   | 220000                                                                                    |                                                                       |                                                                       |
|                                                                                                                                                                                                                                                                                                                                                                                                   | 1                                                    | 4725                                                                                      |                                                                       |                                                                       |
| 4 SCHOIAISHID                                                                                                                                                                                                                                                                                                                                                                                     | 2                                                    | 60000                                                                                     |                                                                       |                                                                       |
| z Scholarsinp                                                                                                                                                                                                                                                                                                                                                                                     | 760                                                  | 2354960                                                                                   |                                                                       |                                                                       |
|                                                                                                                                                                                                                                                                                                                                                                                                   | 33                                                   | 160000                                                                                    |                                                                       |                                                                       |
| FC)                                                                                                                                                                                                                                                                                                                                                                                               | 1                                                    | 1000                                                                                      |                                                                       |                                                                       |
| Scholarship Weden Welfers Fund                                                                                                                                                                                                                                                                                                                                                                    | 4                                                    | 4000                                                                                      |                                                                       |                                                                       |
| nops & Commercial Workers Welfare Fund                                                                                                                                                                                                                                                                                                                                                            | 8                                                    | 40000                                                                                     |                                                                       |                                                                       |
| abour Assosiation                                                                                                                                                                                                                                                                                                                                                                                 | 17                                                   | 85000                                                                                     |                                                                       |                                                                       |
| uilding & Construction                                                                                                                                                                                                                                                                                                                                                                            | 1 1                                                  | 3000                                                                                      |                                                                       |                                                                       |
| Scholarship                                                                                                                                                                                                                                                                                                                                                                                       | 1                                                    | 9000                                                                                      |                                                                       |                                                                       |
| ty merit scholarship                                                                                                                                                                                                                                                                                                                                                                              | 1                                                    | 9000                                                                                      | 2                                                                     | 300                                                                   |
| Veronica Scholarship for a deserving Student                                                                                                                                                                                                                                                                                                                                                      |                                                      |                                                                                           | 2                                                                     | 250                                                                   |
| a medal and cash prize by Prof.Kamalakshy                                                                                                                                                                                                                                                                                                                                                         |                                                      | -                                                                                         | l                                                                     | 250                                                                   |
| ramakrishnan Memorial Cash Prize instituted by                                                                                                                                                                                                                                                                                                                                                    |                                                      |                                                                                           |                                                                       | 50                                                                    |
| a, former HoD Botany                                                                                                                                                                                                                                                                                                                                                                              |                                                      |                                                                                           | 1                                                                     | 50                                                                    |
| rada Shenoi memorial cash prize instituted by                                                                                                                                                                                                                                                                                                                                                     |                                                      |                                                                                           |                                                                       | 50                                                                    |
| la                                                                                                                                                                                                                                                                                                                                                                                                |                                                      |                                                                                           | - !                                                                   | 50                                                                    |
| muel Scholarship instituted by Prof. Wilma John                                                                                                                                                                                                                                                                                                                                                   |                                                      | -                                                                                         | l                                                                     | 50                                                                    |
| e Thomas Scholarship for the Best Talented                                                                                                                                                                                                                                                                                                                                                        |                                                      |                                                                                           |                                                                       |                                                                       |
| of the dept.                                                                                                                                                                                                                                                                                                                                                                                      |                                                      |                                                                                           |                                                                       | 50                                                                    |
| nna Endowment                                                                                                                                                                                                                                                                                                                                                                                     |                                                      |                                                                                           | 2                                                                     | 100                                                                   |
| Scholarship instituted by Manjusha K and                                                                                                                                                                                                                                                                                                                                                          |                                                      |                                                                                           |                                                                       |                                                                       |
| for Dept. of Travel & Tourism                                                                                                                                                                                                                                                                                                                                                                     |                                                      |                                                                                           | 2                                                                     | 250                                                                   |
| ntha Divakaran Memorial Cash Prize                                                                                                                                                                                                                                                                                                                                                                |                                                      |                                                                                           | 1                                                                     | 50                                                                    |
| hip founded by Mr.Sunil[Sr.Edwina's Nephew]                                                                                                                                                                                                                                                                                                                                                       |                                                      |                                                                                           | 1                                                                     | 50                                                                    |
| lda scholarship founded by staff and students of                                                                                                                                                                                                                                                                                                                                                  |                                                      |                                                                                           |                                                                       |                                                                       |
| dept. 1989 for the best student in Phy.                                                                                                                                                                                                                                                                                                                                                           |                                                      |                                                                                           | 1                                                                     | 50                                                                    |
| lda scholarship founded by Ruby Rahim 1976                                                                                                                                                                                                                                                                                                                                                        |                                                      |                                                                                           |                                                                       |                                                                       |
| the best student in Physics                                                                                                                                                                                                                                                                                                                                                                       |                                                      |                                                                                           | 1                                                                     | 50                                                                    |
| yanth Kumar Prize instituted by Mrs. Jayanth                                                                                                                                                                                                                                                                                                                                                      |                                                      |                                                                                           |                                                                       |                                                                       |
| yantii Kumai 11120 moticated of motion                                                                                                                                                                                                                                                                                                                                                            |                                                      |                                                                                           | 1                                                                     | 50                                                                    |
| or the best student                                                                                                                                                                                                                                                                                                                                                                               |                                                      |                                                                                           | 1                                                                     | 50                                                                    |
| for the best student                                                                                                                                                                                                                                                                                                                                                                              | •                                                    |                                                                                           |                                                                       |                                                                       |
| hip founded by students of 1989-90                                                                                                                                                                                                                                                                                                                                                                |                                                      |                                                                                           | 1                                                                     | 50                                                                    |
| hip founded by students of 1989-90<br>Ida prize for best B.Sc student by Non teaching                                                                                                                                                                                                                                                                                                             | -                                                    | · ·                                                                                       |                                                                       | +                                                                     |
| hip founded by students of 1989-90 Ida prize for best B.Sc student by Non teaching                                                                                                                                                                                                                                                                                                                | DENC                                                 | EWO                                                                                       | 4                                                                     | 200                                                                   |
| hip founded by students of 1989-90 Ida prize for best B.Sc student by Non teaching  n. rosia Scholarship instituted by the Staff &                                                                                                                                                                                                                                                                | 10                                                   | 12                                                                                        |                                                                       | 200                                                                   |
| hip founded by students of 1989-90 Ida prize for best B.Sc student by Non teaching  n. rosia Scholarship instituted by the Staff & of 1989 Zoology batch                                                                                                                                                                                                                                          | 114                                                  | 12                                                                                        | 1                                                                     | 51                                                                    |
| hip founded by students of 1989-90 Ida prize for best B.Sc student by Non teaching  n. rosia Scholarship instituted by the Staff &                                                                                                                                                                                                                                                                | NO                                                   |                                                                                           |                                                                       | 50                                                                    |
| hip founded by students of 1989-90 Ida prize for best B.Sc student by Non teaching n. rosia Scholarship instituted by the Staff & of 1989 Zoology batch therine Joseph Scholarship for deserving Zoology                                                                                                                                                                                          | W                                                    | 2 7 14                                                                                    |                                                                       |                                                                       |
| hip founded by students of 1989-90 Ida prize for best B.Sc student by Non teaching n. rosia Scholarship instituted by the Staff & of 1989 Zoology batch therine Joseph Scholarship for deserving Zoology                                                                                                                                                                                          | CPRICUT-9                                            | 121                                                                                       |                                                                       |                                                                       |
| lo                                                                                                                                                                                                                                                                                                                                                                                                | of 1989 Zoology batch                                | of 1989 Zoology batch nerine Joseph Scholarship for deserving Zoology                     | of 1989 Zoology batch nerine Joseph Scholarship for deserving Zoology | of 1989 Zoology batch nerine Joseph Scholarship for deserving Zoology |