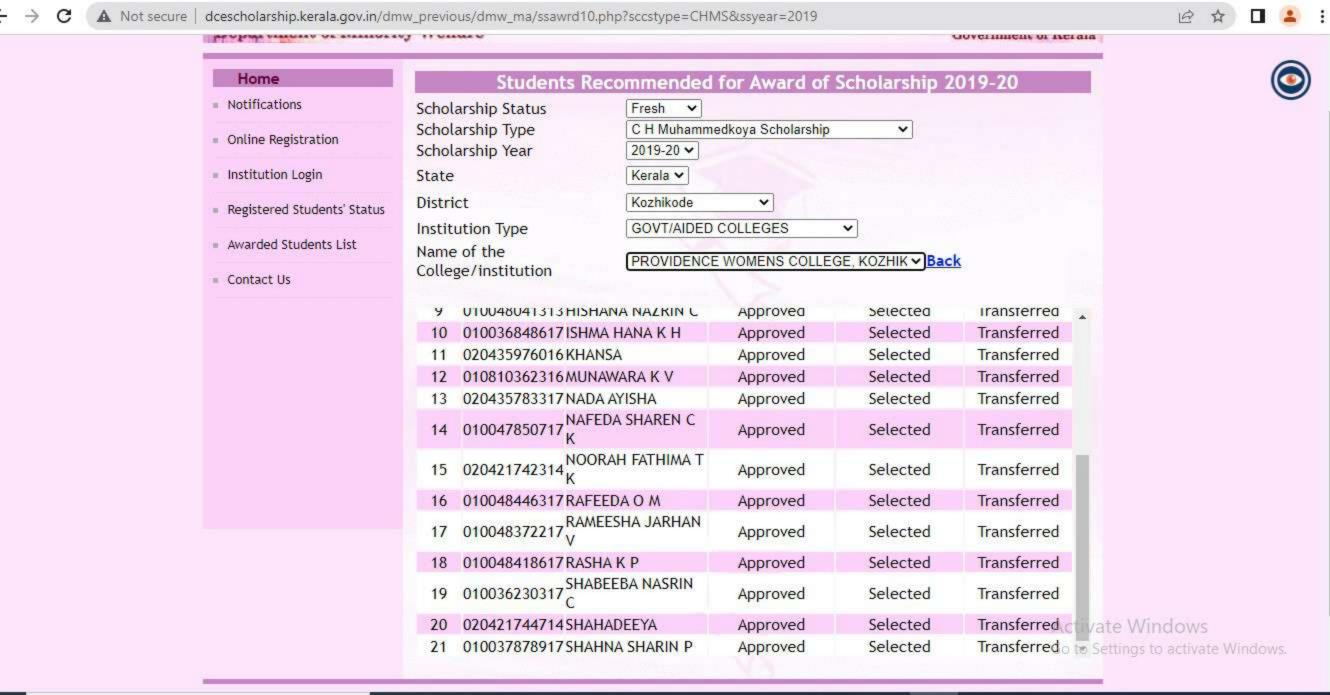

Detailed list of students receiving each kind of scholarships is enclosed

herewith.

Principal PEN 470173) Providence Women's College

Kozhikode - 673 nr

| nammedkoya Scholarship (fresh) nammedkoya Scholarship (renewal) eph Mundassery Scholarship Sector Scholarship, Postmetric scholarship & es (fresh) Sector Scholarship, Postmetric scholarships & es (Renewal) merit Scholarship erit Scholarship + Renewal Education Scholarship holarship Scholarship bolarship jubilee Merit Scholarship en Scholarship jubilee Merit Scholarship a Scholarship | 21<br>21<br>3<br>63<br>. 38<br>8<br>3<br>5<br>3<br>1 | 117000<br>116000<br>35000<br>320000<br>200000<br>10000<br>3750<br>140000<br>15000<br>5000 |                                                                       |                                                                       |
|---------------------------------------------------------------------------------------------------------------------------------------------------------------------------------------------------------------------------------------------------------------------------------------------------------------------------------------------------------------------------------------------------|------------------------------------------------------|-------------------------------------------------------------------------------------------|-----------------------------------------------------------------------|-----------------------------------------------------------------------|
| nammedkoya Scholarship (renewal) eph Mundassery Scholarship Sector Scholarship, Postmetric scholarship & es (fresh) Sector Scholarship, Postmetric scholarships & es (Renewal) merit Scholarship erit Scholarship ducation Scholarship holarship Scholarship holarship orvam Scholarship jubilee Merit Scholarship en Scholarship                                                                 | 3<br>63<br>. 38<br>8<br>3<br>5<br>3<br>1             | 35000<br>320000<br>200000<br>10000<br>3750<br>140000<br>15000                             |                                                                       |                                                                       |
| ceph Mundassery Scholarship Sector Scholarship, Postmetric scholarship & es (fresh) Sector Scholarship, Postmetric scholarships & es (Renewal) merit Scholarship erit Scholarship + Renewal Education Scholarship holarship Scholarship holarship orvam Scholarship jubilee Merit Scholarship en Scholarship                                                                                      | 63<br>• 38<br>8<br>3<br>5<br>3<br>1                  | 320000<br>200000<br>10000<br>3750<br>140000<br>15000                                      | -                                                                     |                                                                       |
| Sector Scholarship, Postmetric scholarship & es (fresh) Sector Scholarship, Postmetric scholarships & es (Renewal) merit Scholarship erit Scholarship + Renewal Education Scholarship holarship Scholarship orvam Scholarship jubilee Merit Scholarship en Scholarship                                                                                                                            | 38<br>8<br>3<br>5<br>3<br>1                          | 200000<br>10000<br>3750<br>140000<br>15000                                                |                                                                       |                                                                       |
| es (fresh) Sector Scholarship, Postmetric scholarships & es (Renewal) merit Scholarship crit Scholarship + Renewal ducation Scholarship holarship Scholarship holarship orvam Scholarship jubilee Merit Scholarship en Scholarship                                                                                                                                                                | 38<br>8<br>3<br>5<br>3<br>1                          | 200000<br>10000<br>3750<br>140000<br>15000                                                |                                                                       |                                                                       |
| Sector Scholarship, Postmetric scholarships & es (Renewal) merit Scholarship erit Scholarship + Renewal Education Scholarship holarship Scholarship holarship orvam Scholarship jubilee Merit Scholarship en Scholarship                                                                                                                                                                          | 8<br>3<br>5<br>3<br>1                                | 10000<br>3750<br>140000<br>15000                                                          |                                                                       |                                                                       |
| es (Renewal) merit Scholarship crit Scholarship + Renewal cducation Scholarship holarship Scholarship holarship orvam Scholarship jubilee Merit Scholarship en Scholarship                                                                                                                                                                                                                        | 8<br>3<br>5<br>3<br>1                                | 10000<br>3750<br>140000<br>15000                                                          |                                                                       |                                                                       |
| merit Scholarship erit Scholarship + Renewal Education Scholarship holarship Scholarship holarship orvam Scholarship jubilee Merit Scholarship en Scholarship                                                                                                                                                                                                                                     | 3<br>5<br>3<br>1                                     | 3750<br>140000<br>15000                                                                   |                                                                       |                                                                       |
| erit Scholarship + Renewal Education Scholarship holarship Scholarship holarship orvam Scholarship jubilee Merit Scholarship en Scholarship                                                                                                                                                                                                                                                       | 5<br>3<br>1                                          | 140000<br>15000                                                                           |                                                                       |                                                                       |
| Education Scholarship holarship Scholarship holarship orvam Scholarship jubilee Merit Scholarship en Scholarship                                                                                                                                                                                                                                                                                  | 3<br>1<br>1                                          | 15000                                                                                     |                                                                       | l .                                                                   |
| holarship Scholarship holarship orvam Scholarship jubilee Merit Scholarship en Scholarship                                                                                                                                                                                                                                                                                                        | 1 1                                                  |                                                                                           |                                                                       |                                                                       |
| Scholarship<br>holarship<br>orvam Scholarship<br>jubilee Merit Scholarship<br>en Scholarship                                                                                                                                                                                                                                                                                                      | 1 1 9                                                | 5000                                                                                      |                                                                       |                                                                       |
| holarship<br>orvam Scholarship<br>jubilee Merit Scholarship<br>en Scholarship                                                                                                                                                                                                                                                                                                                     | 1 9                                                  |                                                                                           |                                                                       |                                                                       |
| orvam Scholarship<br>jubilee Merit Scholarship<br>en Scholarship                                                                                                                                                                                                                                                                                                                                  | 9                                                    | 4000                                                                                      |                                                                       |                                                                       |
| jubilee Merit Scholarship<br>en Scholarship                                                                                                                                                                                                                                                                                                                                                       |                                                      | 36000                                                                                     |                                                                       |                                                                       |
| en Scholarship                                                                                                                                                                                                                                                                                                                                                                                    | 22                                                   | 220000                                                                                    |                                                                       |                                                                       |
|                                                                                                                                                                                                                                                                                                                                                                                                   | 1                                                    | 4725                                                                                      |                                                                       |                                                                       |
| 4 SCHOIAISHID                                                                                                                                                                                                                                                                                                                                                                                     | 2                                                    | 60000                                                                                     |                                                                       |                                                                       |
| z Scholarsinp                                                                                                                                                                                                                                                                                                                                                                                     | 760                                                  | 2354960                                                                                   |                                                                       |                                                                       |
|                                                                                                                                                                                                                                                                                                                                                                                                   | 33                                                   | 160000                                                                                    |                                                                       |                                                                       |
| FC)                                                                                                                                                                                                                                                                                                                                                                                               | 1                                                    | 1000                                                                                      |                                                                       |                                                                       |
| Scholarship Weden Welfers Fund                                                                                                                                                                                                                                                                                                                                                                    | 4                                                    | 4000                                                                                      |                                                                       |                                                                       |
| nops & Commercial Workers Welfare Fund                                                                                                                                                                                                                                                                                                                                                            | 8                                                    | 40000                                                                                     |                                                                       |                                                                       |
| abour Assosiation                                                                                                                                                                                                                                                                                                                                                                                 | 17                                                   | 85000                                                                                     |                                                                       |                                                                       |
| uilding & Construction                                                                                                                                                                                                                                                                                                                                                                            | 1 1                                                  | 3000                                                                                      |                                                                       |                                                                       |
| Scholarship                                                                                                                                                                                                                                                                                                                                                                                       | 1                                                    | 9000                                                                                      |                                                                       |                                                                       |
| ty merit scholarship                                                                                                                                                                                                                                                                                                                                                                              | 1                                                    | 9000                                                                                      | 2                                                                     | 300                                                                   |
| Veronica Scholarship for a deserving Student                                                                                                                                                                                                                                                                                                                                                      |                                                      |                                                                                           | 2                                                                     | 250                                                                   |
| a medal and cash prize by Prof.Kamalakshy                                                                                                                                                                                                                                                                                                                                                         |                                                      | -                                                                                         | l                                                                     | 250                                                                   |
| ramakrishnan Memorial Cash Prize instituted by                                                                                                                                                                                                                                                                                                                                                    |                                                      |                                                                                           |                                                                       | 50                                                                    |
| a, former HoD Botany                                                                                                                                                                                                                                                                                                                                                                              |                                                      |                                                                                           | 1                                                                     | 50                                                                    |
| rada Shenoi memorial cash prize instituted by                                                                                                                                                                                                                                                                                                                                                     |                                                      |                                                                                           |                                                                       | 50                                                                    |
| la                                                                                                                                                                                                                                                                                                                                                                                                |                                                      |                                                                                           | - !                                                                   | 50                                                                    |
| muel Scholarship instituted by Prof. Wilma John                                                                                                                                                                                                                                                                                                                                                   |                                                      | -                                                                                         | l                                                                     | 50                                                                    |
| e Thomas Scholarship for the Best Talented                                                                                                                                                                                                                                                                                                                                                        |                                                      |                                                                                           |                                                                       |                                                                       |
| of the dept.                                                                                                                                                                                                                                                                                                                                                                                      |                                                      |                                                                                           |                                                                       | 50                                                                    |
| nna Endowment                                                                                                                                                                                                                                                                                                                                                                                     |                                                      |                                                                                           | 2                                                                     | 100                                                                   |
| Scholarship instituted by Manjusha K and                                                                                                                                                                                                                                                                                                                                                          |                                                      |                                                                                           |                                                                       |                                                                       |
| for Dept. of Travel & Tourism                                                                                                                                                                                                                                                                                                                                                                     |                                                      |                                                                                           | 2                                                                     | 250                                                                   |
| ntha Divakaran Memorial Cash Prize                                                                                                                                                                                                                                                                                                                                                                |                                                      |                                                                                           | 1                                                                     | 50                                                                    |
| hip founded by Mr.Sunil[Sr.Edwina's Nephew]                                                                                                                                                                                                                                                                                                                                                       |                                                      |                                                                                           | 1                                                                     | 50                                                                    |
| lda scholarship founded by staff and students of                                                                                                                                                                                                                                                                                                                                                  |                                                      |                                                                                           |                                                                       |                                                                       |
| dept. 1989 for the best student in Phy.                                                                                                                                                                                                                                                                                                                                                           |                                                      |                                                                                           | 1                                                                     | 50                                                                    |
| lda scholarship founded by Ruby Rahim 1976                                                                                                                                                                                                                                                                                                                                                        |                                                      |                                                                                           |                                                                       |                                                                       |
| the best student in Physics                                                                                                                                                                                                                                                                                                                                                                       |                                                      |                                                                                           | 1                                                                     | 50                                                                    |
| yanth Kumar Prize instituted by Mrs. Jayanth                                                                                                                                                                                                                                                                                                                                                      |                                                      |                                                                                           |                                                                       |                                                                       |
| yantii Kumai 11120 moticated of motion                                                                                                                                                                                                                                                                                                                                                            |                                                      |                                                                                           | 1                                                                     | 50                                                                    |
| or the best student                                                                                                                                                                                                                                                                                                                                                                               |                                                      |                                                                                           | 1                                                                     | 50                                                                    |
| for the best student                                                                                                                                                                                                                                                                                                                                                                              | •                                                    |                                                                                           |                                                                       |                                                                       |
| hip founded by students of 1989-90                                                                                                                                                                                                                                                                                                                                                                |                                                      |                                                                                           | 1                                                                     | 50                                                                    |
| hip founded by students of 1989-90<br>Ida prize for best B.Sc student by Non teaching                                                                                                                                                                                                                                                                                                             | -                                                    | · ·                                                                                       |                                                                       | +                                                                     |
| hip founded by students of 1989-90 Ida prize for best B.Sc student by Non teaching                                                                                                                                                                                                                                                                                                                | DENC                                                 | EWO                                                                                       | 4                                                                     | 200                                                                   |
| hip founded by students of 1989-90 Ida prize for best B.Sc student by Non teaching  n. rosia Scholarship instituted by the Staff &                                                                                                                                                                                                                                                                | 10                                                   | 12                                                                                        |                                                                       | 200                                                                   |
| hip founded by students of 1989-90 Ida prize for best B.Sc student by Non teaching  n. rosia Scholarship instituted by the Staff & of 1989 Zoology batch                                                                                                                                                                                                                                          | 114                                                  | 12                                                                                        | 1                                                                     | 51                                                                    |
| hip founded by students of 1989-90 Ida prize for best B.Sc student by Non teaching  n. rosia Scholarship instituted by the Staff &                                                                                                                                                                                                                                                                | NO                                                   |                                                                                           |                                                                       | 50                                                                    |
| hip founded by students of 1989-90 Ida prize for best B.Sc student by Non teaching n. rosia Scholarship instituted by the Staff & of 1989 Zoology batch therine Joseph Scholarship for deserving Zoology                                                                                                                                                                                          | W                                                    | 2 7 14                                                                                    |                                                                       |                                                                       |
| hip founded by students of 1989-90 Ida prize for best B.Sc student by Non teaching n. rosia Scholarship instituted by the Staff & of 1989 Zoology batch therine Joseph Scholarship for deserving Zoology                                                                                                                                                                                          | CPRICUT-9                                            | 121                                                                                       |                                                                       |                                                                       |
| lo                                                                                                                                                                                                                                                                                                                                                                                                | of 1989 Zoology batch                                | of 1989 Zoology batch nerine Joseph Scholarship for deserving Zoology                     | of 1989 Zoology batch nerine Joseph Scholarship for deserving Zoology | of 1989 Zoology batch nerine Joseph Scholarship for deserving Zoology |