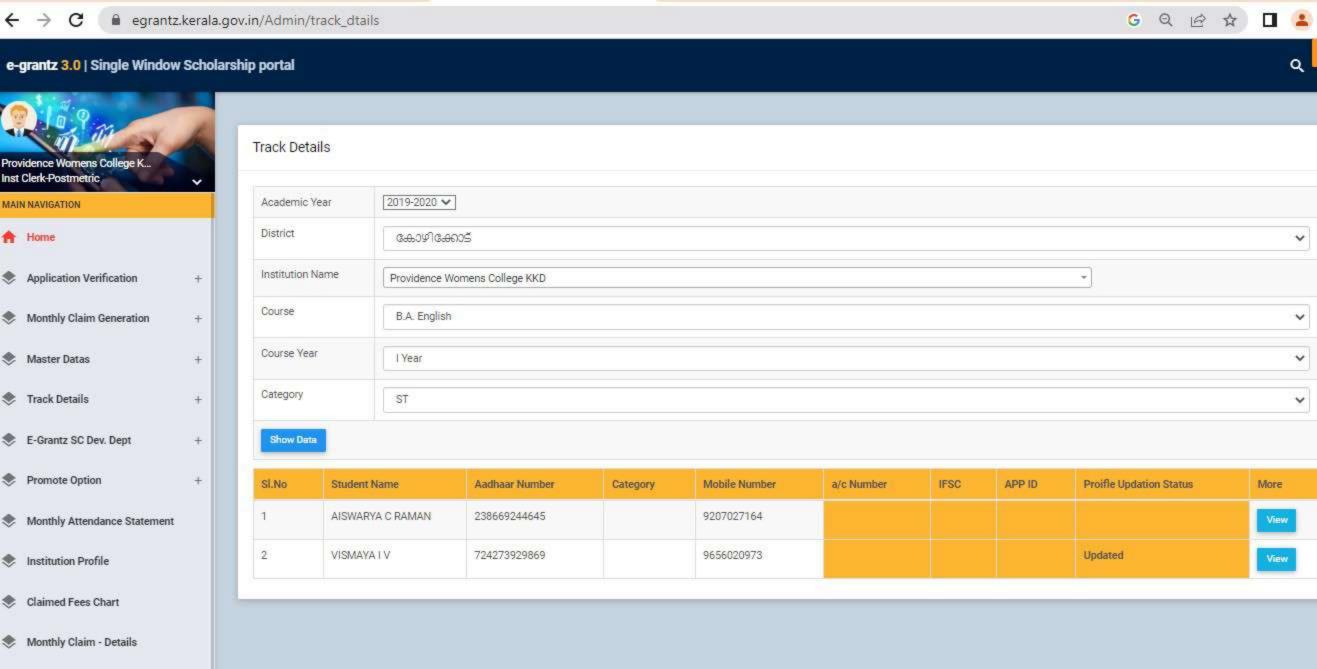

#### GOVERNMENT/INSTITUTIONAL SCHOLARSHIPS

Sanction has been hereby accorded to 1026 students during the academic year 2019-20 under the various Government Scholarship Schemes, as per eligibility guidelines. The total amount disbursed by means of scholarships is Rs. 39,43,435/-.

Detailed list of students receiving each kind of scholarships is enclosed

herewith.

Principal PEN 470173) Providence Women's College

Kozhikode - 673 nr

| nammedkoya Scholarship (fresh) nammedkoya Scholarship (renewal) eph Mundassery Scholarship Sector Scholarship, Postmetric scholarship & es (fresh) Sector Scholarship, Postmetric scholarships & es (Renewal) merit Scholarship erit Scholarship + Renewal Education Scholarship holarship Scholarship bolarship jubilee Merit Scholarship en Scholarship jubilee Merit Scholarship a Scholarship | 21<br>21<br>3<br>63<br>. 38<br>8<br>3<br>5<br>3<br>1 | 117000<br>116000<br>35000<br>320000<br>200000<br>10000<br>3750<br>140000<br>15000<br>5000 |                                                                       |                                                                       |
|---------------------------------------------------------------------------------------------------------------------------------------------------------------------------------------------------------------------------------------------------------------------------------------------------------------------------------------------------------------------------------------------------|------------------------------------------------------|-------------------------------------------------------------------------------------------|-----------------------------------------------------------------------|-----------------------------------------------------------------------|
| nammedkoya Scholarship (renewal) eph Mundassery Scholarship Sector Scholarship, Postmetric scholarship & es (fresh) Sector Scholarship, Postmetric scholarships & es (Renewal) merit Scholarship erit Scholarship ducation Scholarship holarship Scholarship holarship orvam Scholarship jubilee Merit Scholarship en Scholarship                                                                 | 3<br>63<br>. 38<br>8<br>3<br>5<br>3<br>1             | 35000<br>320000<br>200000<br>10000<br>3750<br>140000<br>15000                             |                                                                       |                                                                       |
| ceph Mundassery Scholarship Sector Scholarship, Postmetric scholarship & es (fresh) Sector Scholarship, Postmetric scholarships & es (Renewal) merit Scholarship erit Scholarship + Renewal Education Scholarship holarship Scholarship holarship orvam Scholarship jubilee Merit Scholarship en Scholarship                                                                                      | 63<br>• 38<br>8<br>3<br>5<br>3<br>1                  | 320000<br>200000<br>10000<br>3750<br>140000<br>15000                                      | -                                                                     |                                                                       |
| Sector Scholarship, Postmetric scholarship & es (fresh) Sector Scholarship, Postmetric scholarships & es (Renewal) merit Scholarship erit Scholarship + Renewal Education Scholarship holarship Scholarship orvam Scholarship jubilee Merit Scholarship en Scholarship                                                                                                                            | 38<br>8<br>3<br>5<br>3<br>1                          | 200000<br>10000<br>3750<br>140000<br>15000                                                |                                                                       |                                                                       |
| es (fresh) Sector Scholarship, Postmetric scholarships & es (Renewal) merit Scholarship crit Scholarship + Renewal ducation Scholarship holarship Scholarship holarship orvam Scholarship jubilee Merit Scholarship en Scholarship                                                                                                                                                                | 38<br>8<br>3<br>5<br>3<br>1                          | 200000<br>10000<br>3750<br>140000<br>15000                                                |                                                                       |                                                                       |
| Sector Scholarship, Postmetric scholarships & es (Renewal) merit Scholarship erit Scholarship + Renewal Education Scholarship holarship Scholarship holarship orvam Scholarship jubilee Merit Scholarship en Scholarship                                                                                                                                                                          | 8<br>3<br>5<br>3<br>1                                | 10000<br>3750<br>140000<br>15000                                                          |                                                                       |                                                                       |
| es (Renewal) merit Scholarship crit Scholarship + Renewal cducation Scholarship holarship Scholarship holarship orvam Scholarship jubilee Merit Scholarship en Scholarship                                                                                                                                                                                                                        | 8<br>3<br>5<br>3<br>1                                | 10000<br>3750<br>140000<br>15000                                                          |                                                                       |                                                                       |
| merit Scholarship erit Scholarship + Renewal Education Scholarship holarship Scholarship holarship orvam Scholarship jubilee Merit Scholarship en Scholarship                                                                                                                                                                                                                                     | 3<br>5<br>3<br>1                                     | 3750<br>140000<br>15000                                                                   |                                                                       |                                                                       |
| erit Scholarship + Renewal Education Scholarship holarship Scholarship holarship orvam Scholarship jubilee Merit Scholarship en Scholarship                                                                                                                                                                                                                                                       | 5<br>3<br>1                                          | 140000<br>15000                                                                           |                                                                       |                                                                       |
| Education Scholarship holarship Scholarship holarship orvam Scholarship jubilee Merit Scholarship en Scholarship                                                                                                                                                                                                                                                                                  | 3<br>1<br>1                                          | 15000                                                                                     |                                                                       | l .                                                                   |
| holarship Scholarship holarship orvam Scholarship jubilee Merit Scholarship en Scholarship                                                                                                                                                                                                                                                                                                        | 1 1                                                  |                                                                                           |                                                                       |                                                                       |
| Scholarship<br>holarship<br>orvam Scholarship<br>jubilee Merit Scholarship<br>en Scholarship                                                                                                                                                                                                                                                                                                      | 1 1 9                                                | 5000                                                                                      |                                                                       |                                                                       |
| holarship<br>orvam Scholarship<br>jubilee Merit Scholarship<br>en Scholarship                                                                                                                                                                                                                                                                                                                     | 1 9                                                  |                                                                                           |                                                                       |                                                                       |
| orvam Scholarship<br>jubilee Merit Scholarship<br>en Scholarship                                                                                                                                                                                                                                                                                                                                  | 9                                                    | 4000                                                                                      |                                                                       |                                                                       |
| jubilee Merit Scholarship<br>en Scholarship                                                                                                                                                                                                                                                                                                                                                       |                                                      | 36000                                                                                     |                                                                       |                                                                       |
| en Scholarship                                                                                                                                                                                                                                                                                                                                                                                    | 22                                                   | 220000                                                                                    |                                                                       |                                                                       |
|                                                                                                                                                                                                                                                                                                                                                                                                   | 1                                                    | 4725                                                                                      |                                                                       |                                                                       |
| 4 SCHOIAISHID                                                                                                                                                                                                                                                                                                                                                                                     | 2                                                    | 60000                                                                                     |                                                                       |                                                                       |
| z Scholarsinp                                                                                                                                                                                                                                                                                                                                                                                     | 760                                                  | 2354960                                                                                   |                                                                       |                                                                       |
|                                                                                                                                                                                                                                                                                                                                                                                                   | 33                                                   | 160000                                                                                    |                                                                       |                                                                       |
| FC)                                                                                                                                                                                                                                                                                                                                                                                               | 1                                                    | 1000                                                                                      |                                                                       |                                                                       |
| Scholarship Weden Welfers Fund                                                                                                                                                                                                                                                                                                                                                                    | 4                                                    | 4000                                                                                      |                                                                       |                                                                       |
| nops & Commercial Workers Welfare Fund                                                                                                                                                                                                                                                                                                                                                            | 8                                                    | 40000                                                                                     |                                                                       |                                                                       |
| abour Assosiation                                                                                                                                                                                                                                                                                                                                                                                 | 17                                                   | 85000                                                                                     |                                                                       |                                                                       |
| uilding & Construction                                                                                                                                                                                                                                                                                                                                                                            | 1 1                                                  | 3000                                                                                      |                                                                       |                                                                       |
| Scholarship                                                                                                                                                                                                                                                                                                                                                                                       | 1                                                    | 9000                                                                                      |                                                                       |                                                                       |
| ty merit scholarship                                                                                                                                                                                                                                                                                                                                                                              | 1                                                    | 9000                                                                                      | 2                                                                     | 300                                                                   |
| Veronica Scholarship for a deserving Student                                                                                                                                                                                                                                                                                                                                                      |                                                      |                                                                                           | 2                                                                     | 250                                                                   |
| a medal and cash prize by Prof.Kamalakshy                                                                                                                                                                                                                                                                                                                                                         |                                                      | -                                                                                         | l                                                                     | 250                                                                   |
| ramakrishnan Memorial Cash Prize instituted by                                                                                                                                                                                                                                                                                                                                                    |                                                      |                                                                                           |                                                                       | 50                                                                    |
| a, former HoD Botany                                                                                                                                                                                                                                                                                                                                                                              |                                                      |                                                                                           | 1                                                                     | 50                                                                    |
| rada Shenoi memorial cash prize instituted by                                                                                                                                                                                                                                                                                                                                                     |                                                      |                                                                                           |                                                                       | 50                                                                    |
| la                                                                                                                                                                                                                                                                                                                                                                                                |                                                      |                                                                                           | - !                                                                   | 50                                                                    |
| muel Scholarship instituted by Prof. Wilma John                                                                                                                                                                                                                                                                                                                                                   |                                                      | -                                                                                         | l                                                                     | 50                                                                    |
| e Thomas Scholarship for the Best Talented                                                                                                                                                                                                                                                                                                                                                        |                                                      |                                                                                           |                                                                       |                                                                       |
| of the dept.                                                                                                                                                                                                                                                                                                                                                                                      |                                                      |                                                                                           |                                                                       | 50                                                                    |
| nna Endowment                                                                                                                                                                                                                                                                                                                                                                                     |                                                      |                                                                                           | 2                                                                     | 100                                                                   |
| Scholarship instituted by Manjusha K and                                                                                                                                                                                                                                                                                                                                                          |                                                      |                                                                                           |                                                                       |                                                                       |
| for Dept. of Travel & Tourism                                                                                                                                                                                                                                                                                                                                                                     |                                                      |                                                                                           | 2                                                                     | 250                                                                   |
| ntha Divakaran Memorial Cash Prize                                                                                                                                                                                                                                                                                                                                                                |                                                      |                                                                                           | 1                                                                     | 50                                                                    |
| hip founded by Mr.Sunil[Sr.Edwina's Nephew]                                                                                                                                                                                                                                                                                                                                                       |                                                      |                                                                                           | 1                                                                     | 50                                                                    |
| lda scholarship founded by staff and students of                                                                                                                                                                                                                                                                                                                                                  |                                                      |                                                                                           |                                                                       |                                                                       |
| dept. 1989 for the best student in Phy.                                                                                                                                                                                                                                                                                                                                                           |                                                      |                                                                                           | 1                                                                     | 50                                                                    |
| lda scholarship founded by Ruby Rahim 1976                                                                                                                                                                                                                                                                                                                                                        |                                                      |                                                                                           |                                                                       |                                                                       |
| the best student in Physics                                                                                                                                                                                                                                                                                                                                                                       |                                                      |                                                                                           | 1                                                                     | 50                                                                    |
| yanth Kumar Prize instituted by Mrs. Jayanth                                                                                                                                                                                                                                                                                                                                                      |                                                      |                                                                                           |                                                                       |                                                                       |
| yantii Kumai 11120 moticated of motion                                                                                                                                                                                                                                                                                                                                                            |                                                      |                                                                                           | 1                                                                     | 50                                                                    |
| or the best student                                                                                                                                                                                                                                                                                                                                                                               |                                                      |                                                                                           | 1                                                                     | 50                                                                    |
| for the best student                                                                                                                                                                                                                                                                                                                                                                              | •                                                    |                                                                                           |                                                                       |                                                                       |
| hip founded by students of 1989-90                                                                                                                                                                                                                                                                                                                                                                |                                                      |                                                                                           | 1                                                                     | 50                                                                    |
| hip founded by students of 1989-90<br>Ida prize for best B.Sc student by Non teaching                                                                                                                                                                                                                                                                                                             | -                                                    | · ·                                                                                       |                                                                       | +                                                                     |
| hip founded by students of 1989-90 Ida prize for best B.Sc student by Non teaching                                                                                                                                                                                                                                                                                                                | DENC                                                 | EWO                                                                                       | 4                                                                     | 200                                                                   |
| hip founded by students of 1989-90 Ida prize for best B.Sc student by Non teaching  n. rosia Scholarship instituted by the Staff &                                                                                                                                                                                                                                                                | 10                                                   | 12                                                                                        |                                                                       | 200                                                                   |
| hip founded by students of 1989-90 Ida prize for best B.Sc student by Non teaching  n. rosia Scholarship instituted by the Staff & of 1989 Zoology batch                                                                                                                                                                                                                                          | 114                                                  | 12                                                                                        | 1                                                                     | 51                                                                    |
| hip founded by students of 1989-90 Ida prize for best B.Sc student by Non teaching  n. rosia Scholarship instituted by the Staff &                                                                                                                                                                                                                                                                | NO                                                   |                                                                                           |                                                                       | 50                                                                    |
| hip founded by students of 1989-90 Ida prize for best B.Sc student by Non teaching n. rosia Scholarship instituted by the Staff & of 1989 Zoology batch therine Joseph Scholarship for deserving Zoology                                                                                                                                                                                          | W                                                    | 2 7 14                                                                                    |                                                                       |                                                                       |
| hip founded by students of 1989-90 Ida prize for best B.Sc student by Non teaching n. rosia Scholarship instituted by the Staff & of 1989 Zoology batch therine Joseph Scholarship for deserving Zoology                                                                                                                                                                                          | CPRICUT-9                                            | 121                                                                                       |                                                                       |                                                                       |
| lo                                                                                                                                                                                                                                                                                                                                                                                                | of 1989 Zoology batch                                | of 1989 Zoology batch nerine Joseph Scholarship for deserving Zoology                     | of 1989 Zoology batch nerine Joseph Scholarship for deserving Zoology | of 1989 Zoology batch nerine Joseph Scholarship for deserving Zoology |