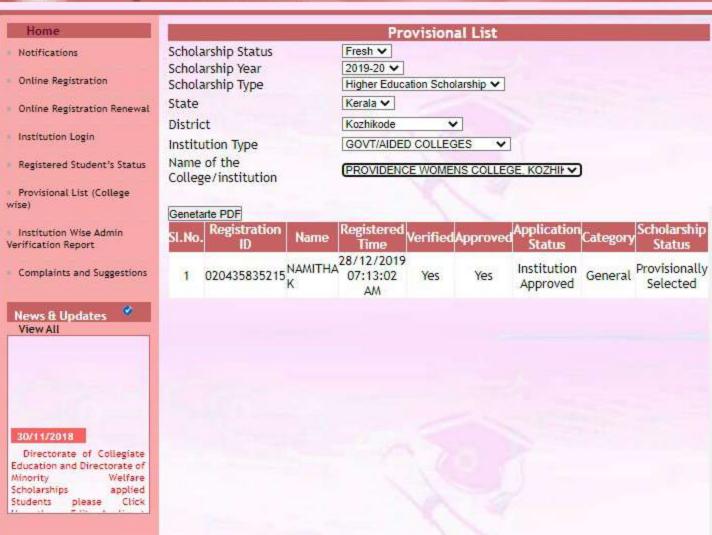

Sanction has been hereby accorded to 280 students during the under various the Institutional 2019-20 academic vear Scholarship/Freeship Schemes, as per eligibility guidelines. The total amount disbursed for the same is Rs. 1,62,850/-.