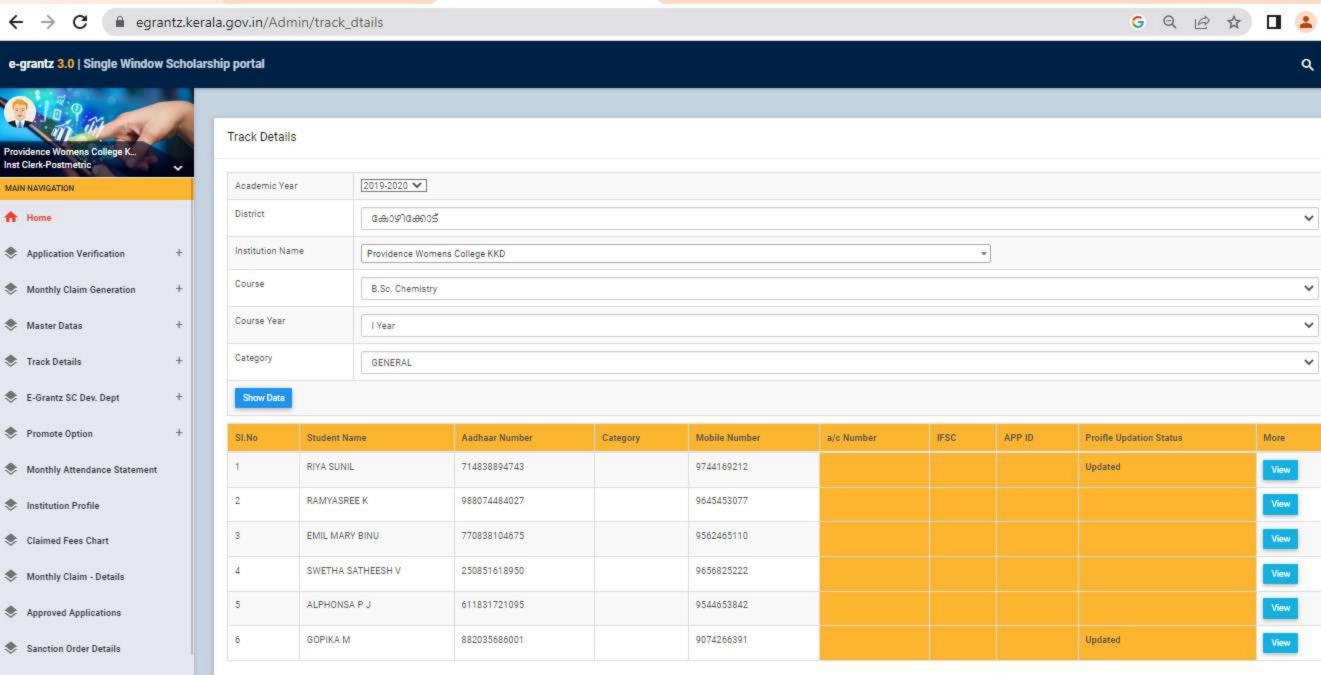

| THASINIA         | 449549794                     | 694   |          | 8301837562    |            |       |        |                         | (Visor) |
|                              | .9             | NOURA K.K.       | 617601092                     | 647   |          | 8086062344    |            |       |        |                         | View    |
|                              | 10             | MUFEEDA PARVIN I | M P 430354859                 | 800   |          | 8156973936    |            |       |        |                         | View    |
|                              | 500.00.0       |                  |                               |       |          |               |            |       |        |                         |         |

9495478328

Updated

Vlaw



# e-grantz 3.0 | Single Window Scholarship portal



- Claimed Fees Chart
- Monthly Claim Details
- Approved Applications
- Sanction Order Details

| Providence Womens College K            |   | Track Details   | 3            |                      |          |               |            |      |        |                         |      |
|----------------------------------------|---|-----------------|--------------|----------------------|----------|---------------|------------|------|--------|-------------------------|------|
| Inst Clerk-Postmetric  MAIN NAVIGATION | ~ | Academic Yea    | r [2019-2020 | v                    |          |               |            |      |        |                         |      |
| ♠ Home                                 | 7 | District        | കോഴി