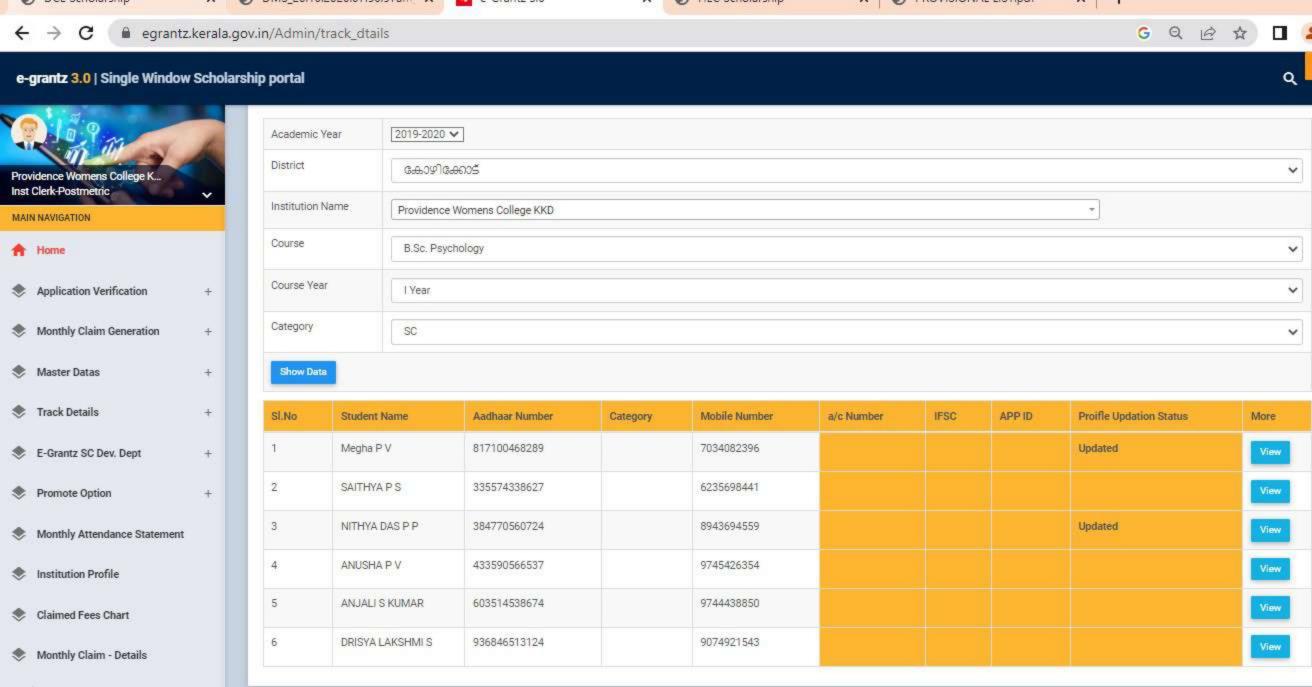

Detailed list of students receiving each kind of scholarships is enclosed

herewith.

Principal PEN 470173) Providence Women's College

Kozhikode - 673 nr

| nammedkoya Scholarship (fresh) nammedkoya Scholarship (renewal) eph Mundassery Scholarship Sector Scholarship, Postmetric scholarship & es (fresh) Sector Scholarship, Postmetric scholarships & es (Renewal) merit Scholarship erit Scholarship + Renewal Education Scholarship holarship Scholarship bolarship jubilee Merit Scholarship en Scholarship jubilee Merit Scholarship a Scholarship | 21<br>21<br>3<br>63<br>. 38<br>8<br>3<br>5<br>3<br>1 | 117000<br>116000<br>35000<br>320000<br>200000<br>10000<br>3750<br>140000<br>15000<br>5000 |                                                                       |                                                                       |
|---------------------------------------------------------------------------------------------------------------------------------------------------------------------------------------------------------------------------------------------------------------------------------------------------------------------------------------------------------------------------------------------------|------------------------------------------------------|-------------------------------------------------------------------------------------------|-----------------------------------------------------------------------|-----------------------------------------------------------------------|
| nammedkoya Scholarship (renewal) eph Mundassery Scholarship Sector Scholarship, Postmetric scholarship & es (fresh) Sector Scholarship, Postmetric scholarships & es (Renewal) merit Scholarship erit Scholarship ducation Scholarship holarship Scholarship holarship orvam Scholarship jubilee Merit Scholarship en Scholarship                                                                 | 3<br>63<br>. 38<br>8<br>3<br>5<br>3<br>1             | 35000<br>320000<br>200000<br>10000<br>3750<br>140000<br>15000                             |                                                                       |                                                                       |
| ceph Mundassery Scholarship Sector Scholarship, Postmetric scholarship & es (fresh) Sector Scholarship, Postmetric scholarships & es (Renewal) merit Scholarship erit Scholarship + Renewal Education Scholarship holarship Scholarship holarship orvam Scholarship jubilee Merit Scholarship en Scholarship                                                                                      | 63<br>• 38<br>8<br>3<br>5<br>3<br>1                  | 320000<br>200000<br>10000<br>3750<br>140000<br>15000                                      | -                                                                     |                                                                       |
| Sector Scholarship, Postmetric scholarship & es (fresh) Sector Scholarship, Postmetric scholarships & es (Renewal) merit Scholarship erit Scholarship + Renewal Education Scholarship holarship Scholarship orvam Scholarship jubilee Merit Scholarship en Scholarship                                                                                                                            | 38<br>8<br>3<br>5<br>3<br>1                          | 200000<br>10000<br>3750<br>140000<br>15000                                                |                                                                       |                                                                       |
| es (fresh) Sector Scholarship, Postmetric scholarships & es (Renewal) merit Scholarship crit Scholarship + Renewal ducation Scholarship holarship Scholarship holarship orvam Scholarship jubilee Merit Scholarship en Scholarship                                                                                                                                                                | 38<br>8<br>3<br>5<br>3<br>1                          | 200000<br>10000<br>3750<br>140000<br>15000                                                |                                                                       |                                                                       |
| Sector Scholarship, Postmetric scholarships & es (Renewal) merit Scholarship erit Scholarship + Renewal Education Scholarship holarship Scholarship holarship orvam Scholarship jubilee Merit Scholarship en Scholarship                                                                                                                                                                          | 8<br>3<br>5<br>3<br>1                                | 10000<br>3750<br>140000<br>15000                                                          |                                                                       |                                                                       |
| es (Renewal) merit Scholarship crit Scholarship + Renewal cducation Scholarship holarship Scholarship holarship orvam Scholarship jubilee Merit Scholarship en Scholarship                                                                                                                                                                                                                        | 8<br>3<br>5<br>3<br>1                                | 10000<br>3750<br>140000<br>15000                                                          |                                                                       |                                                                       |
| merit Scholarship erit Scholarship + Renewal Education Scholarship holarship Scholarship holarship orvam Scholarship jubilee Merit Scholarship en Scholarship                                                                                                                                                                                                                                     | 3<br>5<br>3<br>1                                     | 3750<br>140000<br>15000                                                                   |                                                                       |                                                                       |
| erit Scholarship + Renewal Education Scholarship holarship Scholarship holarship orvam Scholarship jubilee Merit Scholarship en Scholarship                                                                                                                                                                                                                                                       | 5<br>3<br>1                                          | 140000<br>15000                                                                           |                                                                       |                                                                       |
| Education Scholarship holarship Scholarship holarship orvam Scholarship jubilee Merit Scholarship en Scholarship                                                                                                                                                                                                                                                                                  | 3<br>1<br>1                                          | 15000                                                                                     |                                                                       | l .                                                                   |
| holarship Scholarship holarship orvam Scholarship jubilee Merit Scholarship en Scholarship                                                                                                                                                                                                                                                                                                        | 1 1                                                  |                                                                                           |                                                                       |                                                                       |
| Scholarship<br>holarship<br>orvam Scholarship<br>jubilee Merit Scholarship<br>en Scholarship                                                                                                                                                                                                                                                                                                      | 1 1 9                                                | 5000                                                                                      |                                                                       |                                                                       |
| holarship<br>orvam Scholarship<br>jubilee Merit Scholarship<br>en Scholarship                                                                                                                                                                                                                                                                                                                     | 1 9                                                  |                                                                                           |                                                                       |                                                                       |
| orvam Scholarship<br>jubilee Merit Scholarship<br>en Scholarship                                                                                                                                                                                                                                                                                                                                  | 9                                                    | 4000                                                                                      |                                                                       |                                                                       |
| jubilee Merit Scholarship<br>en Scholarship                                                                                                                                                                                                                                                                                                                                                       |                                                      | 36000                                                                                     |                                                                       |                                                                       |
| en Scholarship                                                                                                                                                                                                                                                                                                                                                                                    | 22                                                   | 220000                                                                                    |                                                                       |                                                                       |
|                                                                                                                                                                                                                                                                                                                                                                                                   | 1                                                    | 4725                                                                                      |                                                                       |                                                                       |
| 4 SCHOIAISHID                                                                                                                                                                                                                                                                                                                                                                                     | 2                                                    | 60000                                                                                     |                                                                       |                                                                       |
| z Scholarsinp                                                                                                                                                                                                                                                                                                                                                                                     | 760                                                  | 2354960                                                                                   |                                                                       |                                                                       |
|                                                                                                                                                                                                                                                                                                                                                                                                   | 33                                                   | 160000                                                                                    |                                                                       |                                                                       |
| FC)                                                                                                                                                                                                                                                                                                                                                                                               | 1                                                    | 1000                                                                                      |                                                                       |                                                                       |
| Scholarship Weden Welfers Fund                                                                                                                                                                                                                                                                                                                                                                    | 4                                                    | 4000                                                                                      |                                                                       |                                                                       |
| nops & Commercial Workers Welfare Fund                                                                                                                                                                                                                                                                                                                                                            | 8                                                    | 40000                                                                                     |                                                                       |                                                                       |
| abour Assosiation                                                                                                                                                                                                                                                                                                                                                                                 | 17                                                   | 85000                                                                                     |                                                                       |                                                                       |
| uilding & Construction                                                                                                                                                                                                                                                                                                                                                                            | 1 1                                                  | 3000                                                                                      |                                                                       |                                                                       |
| Scholarship                                                                                                                                                                                                                                                                                                                                                                                       | 1                                                    | 9000                                                                                      |                                                                       |                                                                       |
| ty merit scholarship                                                                                                                                                                                                                                                                                                                                                                              | 1                                                    | 9000                                                                                      | 2                                                                     | 300                                                                   |
| Veronica Scholarship for a deserving Student                                                                                                                                                                                                                                                                                                                                                      |                                                      |                                                                                           | 2                                                                     | 250                                                                   |
| a medal and cash prize by Prof.Kamalakshy                                                                                                                                                                                                                                                                                                                                                         |                                                      | -                                                                                         | l                                                                     | 250                                                                   |
| ramakrishnan Memorial Cash Prize instituted by                                                                                                                                                                                                                                                                                                                                                    |                                                      |                                                                                           |                                                                       | 50                                                                    |
| a, former HoD Botany                                                                                                                                                                                                                                                                                                                                                                              |                                                      |                                                                                           | 1                                                                     | 50                                                                    |
| rada Shenoi memorial cash prize instituted by                                                                                                                                                                                                                                                                                                                                                     |                                                      |                                                                                           |                                                                       | 50                                                                    |
| la                                                                                                                                                                                                                                                                                                                                                                                                |                                                      |                                                                                           | - !                                                                   | 50                                                                    |
| muel Scholarship instituted by Prof. Wilma John                                                                                                                                                                                                                                                                                                                                                   |                                                      | -                                                                                         | l                                                                     | 50                                                                    |
| e Thomas Scholarship for the Best Talented                                                                                                                                                                                                                                                                                                                                                        |                                                      |                                                                                           |                                                                       |                                                                       |
| of the dept.                                                                                                                                                                                                                                                                                                                                                                                      |                                                      |                                                                                           |                                                                       | 50                                                                    |
| nna Endowment                                                                                                                                                                                                                                                                                                                                                                                     |                                                      |                                                                                           | 2                                                                     | 100                                                                   |
| Scholarship instituted by Manjusha K and                                                                                                                                                                                                                                                                                                                                                          |                                                      |                                                                                           |                                                                       |                                                                       |
| for Dept. of Travel & Tourism                                                                                                                                                                                                                                                                                                                                                                     |                                                      |                                                                                           | 2                                                                     | 250                                                                   |
| ntha Divakaran Memorial Cash Prize                                                                                                                                                                                                                                                                                                                                                                |                                                      |                                                                                           | 1                                                                     | 50                                                                    |
| hip founded by Mr.Sunil[Sr.Edwina's Nephew]                                                                                                                                                                                                                                                                                                                                                       |                                                      |                                                                                           | 1                                                                     | 50                                                                    |
| lda scholarship founded by staff and students of                                                                                                                                                                                                                                                                                                                                                  |                                                      |                                                                                           |                                                                       |                                                                       |
| dept. 1989 for the best student in Phy.                                                                                                                                                                                                                                                                                                                                                           |                                                      |                                                                                           | 1                                                                     | 50                                                                    |
| lda scholarship founded by Ruby Rahim 1976                                                                                                                                                                                                                                                                                                                                                        |                                                      |                                                                                           |                                                                       |                                                                       |
| the best student in Physics                                                                                                                                                                                                                                                                                                                                                                       |                                                      |                                                                                           | 1                                                                     | 50                                                                    |
| yanth Kumar Prize instituted by Mrs. Jayanth                                                                                                                                                                                                                                                                                                                                                      |                                                      |                                                                                           |                                                                       |                                                                       |
| yantii Kumai 11120 moticated of motion                                                                                                                                                                                                                                                                                                                                                            |                                                      |                                                                                           | 1                                                                     | 50                                                                    |
| or the best student                                                                                                                                                                                                                                                                                                                                                                               |                                                      |                                                                                           | 1                                                                     | 50                                                                    |
| for the best student                                                                                                                                                                                                                                                                                                                                                                              | •                                                    |                                                                                           |                                                                       |                                                                       |
| hip founded by students of 1989-90                                                                                                                                                                                                                                                                                                                                                                |                                                      |                                                                                           | 1                                                                     | 50                                                                    |
| hip founded by students of 1989-90<br>Ida prize for best B.Sc student by Non teaching                                                                                                                                                                                                                                                                                                             | -                                                    | · ·                                                                                       |                                                                       | +                                                                     |
| hip founded by students of 1989-90 Ida prize for best B.Sc student by Non teaching                                                                                                                                                                                                                                                                                                                | DENC                                                 | EWO                                                                                       | 4                                                                     | 200                                                                   |
| hip founded by students of 1989-90 Ida prize for best B.Sc student by Non teaching  n. rosia Scholarship instituted by the Staff &                                                                                                                                                                                                                                                                | 10                                                   | 12                                                                                        |                                                                       | 200                                                                   |
| hip founded by students of 1989-90 Ida prize for best B.Sc student by Non teaching  n. rosia Scholarship instituted by the Staff & of 1989 Zoology batch                                                                                                                                                                                                                                          | 114                                                  | 12                                                                                        | 1                                                                     | 51                                                                    |
| hip founded by students of 1989-90 Ida prize for best B.Sc student by Non teaching  n. rosia Scholarship instituted by the Staff &                                                                                                                                                                                                                                                                | NO                                                   |                                                                                           |                                                                       | 50                                                                    |
| hip founded by students of 1989-90 Ida prize for best B.Sc student by Non teaching n. rosia Scholarship instituted by the Staff & of 1989 Zoology batch therine Joseph Scholarship for deserving Zoology                                                                                                                                                                                          | W                                                    | 2 7 14                                                                                    |                                                                       |                                                                       |
| hip founded by students of 1989-90 Ida prize for best B.Sc student by Non teaching n. rosia Scholarship instituted by the Staff & of 1989 Zoology batch therine Joseph Scholarship for deserving Zoology                                                                                                                                                                                          | CPRICUT-9                                            | 121                                                                                       |                                                                       |                                                                       |
| lo                                                                                                                                                                                                                                                                                                                                                                                                | of 1989 Zoology batch                                | of 1989 Zoology batch nerine Joseph Scholarship for deserving Zoology                     | of 1989 Zoology batch nerine Joseph Scholarship for deserving Zoology | of 1989 Zoology batch nerine Joseph Scholarship for deserving Zoology |