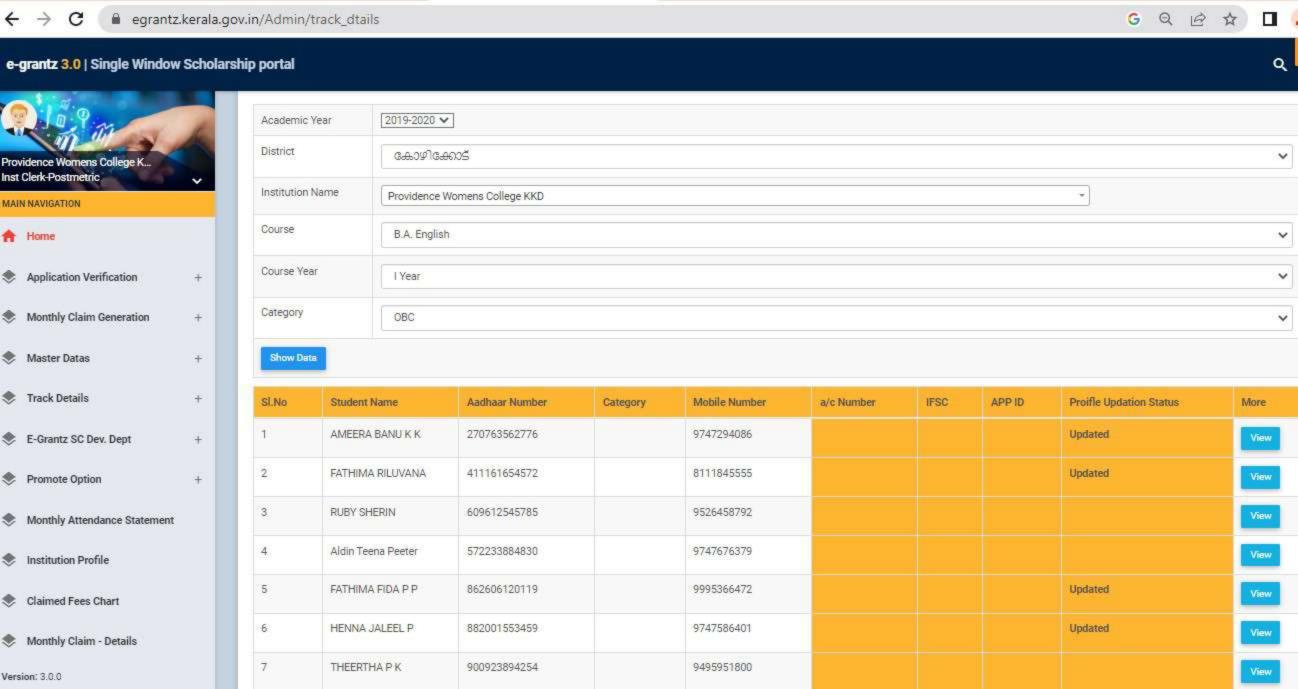

#### GOVERNMENT/INSTITUTIONAL SCHOLARSHIPS

Sanction has been hereby accorded to 1026 students during the academic year 2019-20 under the various Government Scholarship Schemes, as per eligibility guidelines. The total amount disbursed by means of scholarships is Rs. 39,43,435/-.

Detailed list of students receiving each kind of scholarships is enclosed

herewith.

Principal PEN 470173) Providence Women's College

Kozhikode - 673 nr

| nammedkoya Scholarship (fresh) nammedkoya Scholarship (renewal) eph Mundassery Scholarship Sector Scholarship, Postmetric scholarship & es (fresh) Sector Scholarship, Postmetric scholarships & es (Renewal) merit Scholarship erit Scholarship + Renewal Education Scholarship holarship Scholarship bolarship jubilee Merit Scholarship en Scholarship jubilee Merit Scholarship a Scholarship | 21<br>21<br>3<br>63<br>. 38<br>8<br>3<br>5<br>3<br>1 | 117000<br>116000<br>35000<br>320000<br>200000<br>10000<br>3750<br>140000<br>15000<br>5000 |                                                                       |                                                                       |
|---------------------------------------------------------------------------------------------------------------------------------------------------------------------------------------------------------------------------------------------------------------------------------------------------------------------------------------------------------------------------------------------------|------------------------------------------------------|-------------------------------------------------------------------------------------------|-----------------------------------------------------------------------|-----------------------------------------------------------------------|
| nammedkoya Scholarship (renewal) eph Mundassery Scholarship Sector Scholarship, Postmetric scholarship & es (fresh) Sector Scholarship, Postmetric scholarships & es (Renewal) merit Scholarship erit Scholarship ducation Scholarship holarship Scholarship holarship orvam Scholarship jubilee Merit Scholarship en Scholarship                                                                 | 3<br>63<br>. 38<br>8<br>3<br>5<br>3<br>1             | 35000<br>320000<br>200000<br>10000<br>3750<br>140000<br>15000                             |                                                                       |                                                                       |
| ceph Mundassery Scholarship Sector Scholarship, Postmetric scholarship & es (fresh) Sector Scholarship, Postmetric scholarships & es (Renewal) merit Scholarship erit Scholarship + Renewal Education Scholarship holarship Scholarship holarship orvam Scholarship jubilee Merit Scholarship en Scholarship                                                                                      | 63<br>• 38<br>8<br>3<br>5<br>3<br>1                  | 320000<br>200000<br>10000<br>3750<br>140000<br>15000                                      | -                                                                     |                                                                       |
| Sector Scholarship, Postmetric scholarship & es (fresh) Sector Scholarship, Postmetric scholarships & es (Renewal) merit Scholarship erit Scholarship + Renewal Education Scholarship holarship Scholarship orvam Scholarship jubilee Merit Scholarship en Scholarship                                                                                                                            | 38<br>8<br>3<br>5<br>3<br>1                          | 200000<br>10000<br>3750<br>140000<br>15000                                                |                                                                       |                                                                       |
| es (fresh) Sector Scholarship, Postmetric scholarships & es (Renewal) merit Scholarship crit Scholarship + Renewal ducation Scholarship holarship Scholarship holarship orvam Scholarship jubilee Merit Scholarship en Scholarship                                                                                                                                                                | 38<br>8<br>3<br>5<br>3<br>1                          | 200000<br>10000<br>3750<br>140000<br>15000                                                |                                                                       |                                                                       |
| Sector Scholarship, Postmetric scholarships & es (Renewal) merit Scholarship erit Scholarship + Renewal Education Scholarship holarship Scholarship holarship orvam Scholarship jubilee Merit Scholarship en Scholarship                                                                                                                                                                          | 8<br>3<br>5<br>3<br>1                                | 10000<br>3750<br>140000<br>15000                                                          |                                                                       |                                                                       |
| es (Renewal) merit Scholarship crit Scholarship + Renewal cducation Scholarship holarship Scholarship holarship orvam Scholarship jubilee Merit Scholarship en Scholarship                                                                                                                                                                                                                        | 8<br>3<br>5<br>3<br>1                                | 10000<br>3750<br>140000<br>15000                                                          |                                                                       |                                                                       |
| merit Scholarship erit Scholarship + Renewal Education Scholarship holarship Scholarship holarship orvam Scholarship jubilee Merit Scholarship en Scholarship                                                                                                                                                                                                                                     | 3<br>5<br>3<br>1                                     | 3750<br>140000<br>15000                                                                   |                                                                       |                                                                       |
| erit Scholarship + Renewal Education Scholarship holarship Scholarship holarship orvam Scholarship jubilee Merit Scholarship en Scholarship                                                                                                                                                                                                                                                       | 5<br>3<br>1                                          | 140000<br>15000                                                                           |                                                                       |                                                                       |
| Education Scholarship holarship Scholarship holarship orvam Scholarship jubilee Merit Scholarship en Scholarship                                                                                                                                                                                                                                                                                  | 3<br>1<br>1                                          | 15000                                                                                     |                                                                       | l .                                                                   |
| holarship Scholarship holarship orvam Scholarship jubilee Merit Scholarship en Scholarship                                                                                                                                                                                                                                                                                                        | 1 1                                                  |                                                                                           |                                                                       |                                                                       |
| Scholarship<br>holarship<br>orvam Scholarship<br>jubilee Merit Scholarship<br>en Scholarship                                                                                                                                                                                                                                                                                                      | 1 1 9                                                | 5000                                                                                      |                                                                       |                                                                       |
| holarship<br>orvam Scholarship<br>jubilee Merit Scholarship<br>en Scholarship                                                                                                                                                                                                                                                                                                                     | 1 9                                                  |                                                                                           |                                                                       |                                                                       |
| orvam Scholarship<br>jubilee Merit Scholarship<br>en Scholarship                                                                                                                                                                                                                                                                                                                                  | 9                                                    | 4000                                                                                      |                                                                       |                                                                       |
| jubilee Merit Scholarship<br>en Scholarship                                                                                                                                                                                                                                                                                                                                                       |                                                      | 36000                                                                                     |                                                                       |                                                                       |
| en Scholarship                                                                                                                                                                                                                                                                                                                                                                                    | 22                                                   | 220000                                                                                    |                                                                       |                                                                       |
|                                                                                                                                                                                                                                                                                                                                                                                                   | 1                                                    | 4725                                                                                      |                                                                       |                                                                       |
| 4 SCHOIAISHID                                                                                                                                                                                                                                                                                                                                                                                     | 2                                                    | 60000                                                                                     |                                                                       |                                                                       |
| z Scholarsinp                                                                                                                                                                                                                                                                                                                                                                                     | 760                                                  | 2354960                                                                                   |                                                                       |                                                                       |
|                                                                                                                                                                                                                                                                                                                                                                                                   | 33                                                   | 160000                                                                                    |                                                                       |                                                                       |
| FC)                                                                                                                                                                                                                                                                                                                                                                                               | 1                                                    | 1000                                                                                      |                                                                       |                                                                       |
| Scholarship Weden Welfers Fund                                                                                                                                                                                                                                                                                                                                                                    | 4                                                    | 4000                                                                                      |                                                                       |                                                                       |
| nops & Commercial Workers Welfare Fund                                                                                                                                                                                                                                                                                                                                                            | 8                                                    | 40000                                                                                     |                                                                       |                                                                       |
| abour Assosiation                                                                                                                                                                                                                                                                                                                                                                                 | 17                                                   | 85000                                                                                     |                                                                       |                                                                       |
| uilding & Construction                                                                                                                                                                                                                                                                                                                                                                            | 1 1                                                  | 3000                                                                                      |                                                                       |                                                                       |
| Scholarship                                                                                                                                                                                                                                                                                                                                                                                       | 1                                                    | 9000                                                                                      |                                                                       |                                                                       |
| ty merit scholarship                                                                                                                                                                                                                                                                                                                                                                              | 1                                                    | 9000                                                                                      | 2                                                                     | 300                                                                   |
| Veronica Scholarship for a deserving Student                                                                                                                                                                                                                                                                                                                                                      |                                                      |                                                                                           | 2                                                                     | 250                                                                   |
| a medal and cash prize by Prof.Kamalakshy                                                                                                                                                                                                                                                                                                                                                         |                                                      | -                                                                                         | l                                                                     | 250                                                                   |
| ramakrishnan Memorial Cash Prize instituted by                                                                                                                                                                                                                                                                                                                                                    |                                                      |                                                                                           |                                                                       | 50                                                                    |
| a, former HoD Botany                                                                                                                                                                                                                                                                                                                                                                              |                                                      |                                                                                           | 1                                                                     | 50                                                                    |
| rada Shenoi memorial cash prize instituted by                                                                                                                                                                                                                                                                                                                                                     |                                                      |                                                                                           |                                                                       | 50                                                                    |
| la                                                                                                                                                                                                                                                                                                                                                                                                |                                                      |                                                                                           | - !                                                                   | 50                                                                    |
| muel Scholarship instituted by Prof. Wilma John                                                                                                                                                                                                                                                                                                                                                   |                                                      | -                                                                                         | l                                                                     | 50                                                                    |
| e Thomas Scholarship for the Best Talented                                                                                                                                                                                                                                                                                                                                                        |                                                      |                                                                                           |                                                                       |                                                                       |
| of the dept.                                                                                                                                                                                                                                                                                                                                                                                      |                                                      |                                                                                           |                                                                       | 50                                                                    |
| nna Endowment                                                                                                                                                                                                                                                                                                                                                                                     |                                                      |                                                                                           | 2                                                                     | 100                                                                   |
| Scholarship instituted by Manjusha K and                                                                                                                                                                                                                                                                                                                                                          |                                                      |                                                                                           |                                                                       |                                                                       |
| for Dept. of Travel & Tourism                                                                                                                                                                                                                                                                                                                                                                     |                                                      |                                                                                           | 2                                                                     | 250                                                                   |
| ntha Divakaran Memorial Cash Prize                                                                                                                                                                                                                                                                                                                                                                |                                                      |                                                                                           | 1                                                                     | 50                                                                    |
| hip founded by Mr.Sunil[Sr.Edwina's Nephew]                                                                                                                                                                                                                                                                                                                                                       |                                                      |                                                                                           | 1                                                                     | 50                                                                    |
| lda scholarship founded by staff and students of                                                                                                                                                                                                                                                                                                                                                  |                                                      |                                                                                           |                                                                       |                                                                       |
| dept. 1989 for the best student in Phy.                                                                                                                                                                                                                                                                                                                                                           |                                                      |                                                                                           | 1                                                                     | 50                                                                    |
| lda scholarship founded by Ruby Rahim 1976                                                                                                                                                                                                                                                                                                                                                        |                                                      |                                                                                           |                                                                       |                                                                       |
| the best student in Physics                                                                                                                                                                                                                                                                                                                                                                       |                                                      |                                                                                           | 1                                                                     | 50                                                                    |
| yanth Kumar Prize instituted by Mrs. Jayanth                                                                                                                                                                                                                                                                                                                                                      |                                                      |                                                                                           |                                                                       |                                                                       |
| yantii Kumai 11120 moticated of motion                                                                                                                                                                                                                                                                                                                                                            |                                                      |                                                                                           | 1                                                                     | 50                                                                    |
| or the best student                                                                                                                                                                                                                                                                                                                                                                               |                                                      |                                                                                           | 1                                                                     | 50                                                                    |
| for the best student                                                                                                                                                                                                                                                                                                                                                                              | •                                                    |                                                                                           |                                                                       |                                                                       |
| hip founded by students of 1989-90                                                                                                                                                                                                                                                                                                                                                                |                                                      |                                                                                           | 1                                                                     | 50                                                                    |
| hip founded by students of 1989-90<br>Ida prize for best B.Sc student by Non teaching                                                                                                                                                                                                                                                                                                             | -                                                    | · ·                                                                                       |                                                                       | +                                                                     |
| hip founded by students of 1989-90 Ida prize for best B.Sc student by Non teaching                                                                                                                                                                                                                                                                                                                | DENC                                                 | EWO                                                                                       | 4                                                                     | 200                                                                   |
| hip founded by students of 1989-90 Ida prize for best B.Sc student by Non teaching  n. rosia Scholarship instituted by the Staff &                                                                                                                                                                                                                                                                | 10                                                   | 12                                                                                        |                                                                       | 200                                                                   |
| hip founded by students of 1989-90 Ida prize for best B.Sc student by Non teaching  n. rosia Scholarship instituted by the Staff & of 1989 Zoology batch                                                                                                                                                                                                                                          | 114                                                  | 12                                                                                        | 1                                                                     | 51                                                                    |
| hip founded by students of 1989-90 Ida prize for best B.Sc student by Non teaching  n. rosia Scholarship instituted by the Staff &                                                                                                                                                                                                                                                                | NO                                                   |                                                                                           |                                                                       | 50                                                                    |
| hip founded by students of 1989-90 Ida prize for best B.Sc student by Non teaching n. rosia Scholarship instituted by the Staff & of 1989 Zoology batch therine Joseph Scholarship for deserving Zoology                                                                                                                                                                                          | W                                                    | 2 7 14                                                                                    |                                                                       |                                                                       |
| hip founded by students of 1989-90 Ida prize for best B.Sc student by Non teaching n. rosia Scholarship instituted by the Staff & of 1989 Zoology batch therine Joseph Scholarship for deserving Zoology                                                                                                                                                                                          | CPRICUT-9                                            | 121                                                                                       |                                                                       |                                                                       |
| lo                                                                                                                                                                                                                                                                                                                                                                                                | of 1989 Zoology batch                                | of 1989 Zoology batch nerine Joseph Scholarship for deserving Zoology                     | of 1989 Zoology batch nerine Joseph Scholarship for deserving Zoology | of 1989 Zoology batch nerine Joseph Scholarship for deserving Zoology |