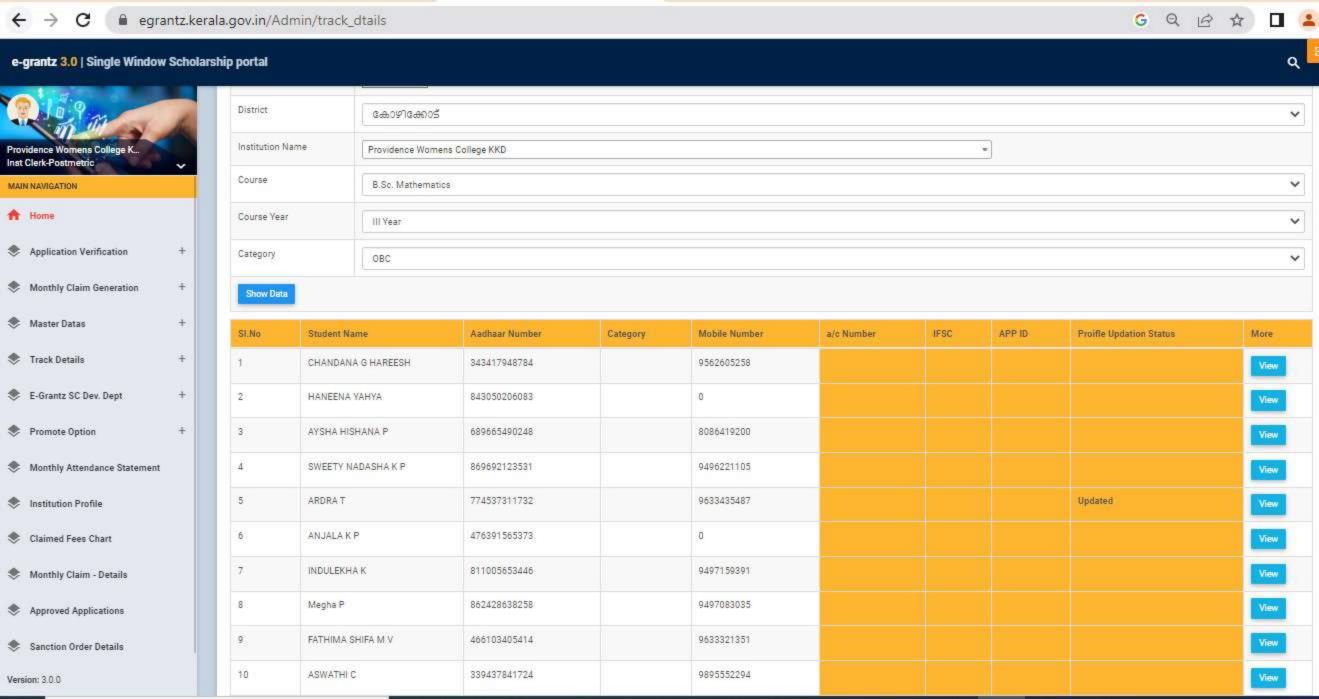

#### GOVERNMENT/INSTITUTIONAL SCHOLARSHIPS

Sanction has been hereby accorded to 1026 students during the academic year 2019-20 under the various Government Scholarship Schemes, as per eligibility guidelines. The total amount disbursed by means of scholarships is Rs. 39,43,435/-.

Detailed list of students receiving each kind of scholarships is enclosed

herewith.

Principal PEN 470173) Providence Women's College

Kozhikode - 673 nr

| nammedkoya Scholarship (fresh) nammedkoya Scholarship (renewal) eph Mundassery Scholarship Sector Scholarship, Postmetric scholarship & es (fresh) Sector Scholarship, Postmetric scholarships & es (Renewal) merit Scholarship erit Scholarship + Renewal Education Scholarship holarship Scholarship bolarship jubilee Merit Scholarship en Scholarship jubilee Merit Scholarship a Scholarship | 21<br>21<br>3<br>63<br>. 38<br>8<br>3<br>5<br>3<br>1 | 117000<br>116000<br>35000<br>320000<br>200000<br>10000<br>3750<br>140000<br>15000<br>5000 |                                                                       |                                                                       |
|---------------------------------------------------------------------------------------------------------------------------------------------------------------------------------------------------------------------------------------------------------------------------------------------------------------------------------------------------------------------------------------------------|------------------------------------------------------|-------------------------------------------------------------------------------------------|-----------------------------------------------------------------------|-----------------------------------------------------------------------|
| nammedkoya Scholarship (renewal) eph Mundassery Scholarship Sector Scholarship, Postmetric scholarship & es (fresh) Sector Scholarship, Postmetric scholarships & es (Renewal) merit Scholarship erit Scholarship ducation Scholarship holarship Scholarship holarship orvam Scholarship jubilee Merit Scholarship en Scholarship                                                                 | 3<br>63<br>. 38<br>8<br>3<br>5<br>3<br>1             | 35000<br>320000<br>200000<br>10000<br>3750<br>140000<br>15000                             |                                                                       |                                                                       |
| ceph Mundassery Scholarship Sector Scholarship, Postmetric scholarship & es (fresh) Sector Scholarship, Postmetric scholarships & es (Renewal) merit Scholarship erit Scholarship + Renewal Education Scholarship holarship Scholarship holarship orvam Scholarship jubilee Merit Scholarship en Scholarship                                                                                      | 63<br>• 38<br>8<br>3<br>5<br>3<br>1                  | 320000<br>200000<br>10000<br>3750<br>140000<br>15000                                      | -                                                                     |                                                                       |
| Sector Scholarship, Postmetric scholarship & es (fresh) Sector Scholarship, Postmetric scholarships & es (Renewal) merit Scholarship erit Scholarship + Renewal Education Scholarship holarship Scholarship orvam Scholarship jubilee Merit Scholarship en Scholarship                                                                                                                            | 38<br>8<br>3<br>5<br>3<br>1                          | 200000<br>10000<br>3750<br>140000<br>15000                                                |                                                                       |                                                                       |
| es (fresh) Sector Scholarship, Postmetric scholarships & es (Renewal) merit Scholarship crit Scholarship + Renewal ducation Scholarship holarship Scholarship holarship orvam Scholarship jubilee Merit Scholarship en Scholarship                                                                                                                                                                | 38<br>8<br>3<br>5<br>3<br>1                          | 200000<br>10000<br>3750<br>140000<br>15000                                                |                                                                       |                                                                       |
| Sector Scholarship, Postmetric scholarships & es (Renewal) merit Scholarship erit Scholarship + Renewal Education Scholarship holarship Scholarship holarship orvam Scholarship jubilee Merit Scholarship en Scholarship                                                                                                                                                                          | 8<br>3<br>5<br>3<br>1                                | 10000<br>3750<br>140000<br>15000                                                          |                                                                       |                                                                       |
| es (Renewal) merit Scholarship crit Scholarship + Renewal cducation Scholarship holarship Scholarship holarship orvam Scholarship jubilee Merit Scholarship en Scholarship                                                                                                                                                                                                                        | 8<br>3<br>5<br>3<br>1                                | 10000<br>3750<br>140000<br>15000                                                          |                                                                       |                                                                       |
| merit Scholarship erit Scholarship + Renewal Education Scholarship holarship Scholarship holarship orvam Scholarship jubilee Merit Scholarship en Scholarship                                                                                                                                                                                                                                     | 3<br>5<br>3<br>1                                     | 3750<br>140000<br>15000                                                                   |                                                                       |                                                                       |
| erit Scholarship + Renewal Education Scholarship holarship Scholarship holarship orvam Scholarship jubilee Merit Scholarship en Scholarship                                                                                                                                                                                                                                                       | 5<br>3<br>1                                          | 140000<br>15000                                                                           |                                                                       |                                                                       |
| Education Scholarship holarship Scholarship holarship orvam Scholarship jubilee Merit Scholarship en Scholarship                                                                                                                                                                                                                                                                                  | 3<br>1<br>1                                          | 15000                                                                                     |                                                                       | l .                                                                   |
| holarship Scholarship holarship orvam Scholarship jubilee Merit Scholarship en Scholarship                                                                                                                                                                                                                                                                                                        | 1 1                                                  |                                                                                           |                                                                       |                                                                       |
| Scholarship<br>holarship<br>orvam Scholarship<br>jubilee Merit Scholarship<br>en Scholarship                                                                                                                                                                                                                                                                                                      | 1 1 9                                                | 5000                                                                                      |                                                                       |                                                                       |
| holarship<br>orvam Scholarship<br>jubilee Merit Scholarship<br>en Scholarship                                                                                                                                                                                                                                                                                                                     | 1 9                                                  |                                                                                           |                                                                       |                                                                       |
| orvam Scholarship<br>jubilee Merit Scholarship<br>en Scholarship                                                                                                                                                                                                                                                                                                                                  | 9                                                    | 4000                                                                                      |                                                                       |                                                                       |
| jubilee Merit Scholarship<br>en Scholarship                                                                                                                                                                                                                                                                                                                                                       |                                                      | 36000                                                                                     |                                                                       |                                                                       |
| en Scholarship                                                                                                                                                                                                                                                                                                                                                                                    | 22                                                   | 220000                                                                                    |                                                                       |                                                                       |
|                                                                                                                                                                                                                                                                                                                                                                                                   | 1                                                    | 4725                                                                                      |                                                                       |                                                                       |
| 4 SCHOIAISHID                                                                                                                                                                                                                                                                                                                                                                                     | 2                                                    | 60000                                                                                     |                                                                       |                                                                       |
| z Scholarsinp                                                                                                                                                                                                                                                                                                                                                                                     | 760                                                  | 2354960                                                                                   |                                                                       |                                                                       |
|                                                                                                                                                                                                                                                                                                                                                                                                   | 33                                                   | 160000                                                                                    |                                                                       |                                                                       |
| FC)                                                                                                                                                                                                                                                                                                                                                                                               | 1                                                    | 1000                                                                                      |                                                                       |                                                                       |
| Scholarship Weden Welfers Fund                                                                                                                                                                                                                                                                                                                                                                    | 4                                                    | 4000                                                                                      |                                                                       |                                                                       |
| nops & Commercial Workers Welfare Fund                                                                                                                                                                                                                                                                                                                                                            | 8                                                    | 40000                                                                                     |                                                                       |                                                                       |
| abour Assosiation                                                                                                                                                                                                                                                                                                                                                                                 | 17                                                   | 85000                                                                                     |                                                                       |                                                                       |
| uilding & Construction                                                                                                                                                                                                                                                                                                                                                                            | 1 1                                                  | 3000                                                                                      |                                                                       |                                                                       |
| Scholarship                                                                                                                                                                                                                                                                                                                                                                                       | 1                                                    | 9000                                                                                      |                                                                       |                                                                       |
| ty merit scholarship                                                                                                                                                                                                                                                                                                                                                                              | 1                                                    | 9000                                                                                      | 2                                                                     | 300                                                                   |
| Veronica Scholarship for a deserving Student                                                                                                                                                                                                                                                                                                                                                      |                                                      |                                                                                           | 2                                                                     | 250                                                                   |
| a medal and cash prize by Prof.Kamalakshy                                                                                                                                                                                                                                                                                                                                                         |                                                      | -                                                                                         | l                                                                     | 250                                                                   |
| ramakrishnan Memorial Cash Prize instituted by                                                                                                                                                                                                                                                                                                                                                    |                                                      |                                                                                           |                                                                       | 50                                                                    |
| a, former HoD Botany                                                                                                                                                                                                                                                                                                                                                                              |                                                      |                                                                                           | 1                                                                     | 50                                                                    |
| rada Shenoi memorial cash prize instituted by                                                                                                                                                                                                                                                                                                                                                     |                                                      |                                                                                           |                                                                       | 50                                                                    |
| la                                                                                                                                                                                                                                                                                                                                                                                                |                                                      |                                                                                           | - !                                                                   | 50                                                                    |
| muel Scholarship instituted by Prof. Wilma John                                                                                                                                                                                                                                                                                                                                                   |                                                      | -                                                                                         | l                                                                     | 50                                                                    |
| e Thomas Scholarship for the Best Talented                                                                                                                                                                                                                                                                                                                                                        |                                                      |                                                                                           |                                                                       |                                                                       |
| of the dept.                                                                                                                                                                                                                                                                                                                                                                                      |                                                      |                                                                                           |                                                                       | 50                                                                    |
| nna Endowment                                                                                                                                                                                                                                                                                                                                                                                     |                                                      |                                                                                           | 2                                                                     | 100                                                                   |
| Scholarship instituted by Manjusha K and                                                                                                                                                                                                                                                                                                                                                          |                                                      |                                                                                           |                                                                       |                                                                       |
| for Dept. of Travel & Tourism                                                                                                                                                                                                                                                                                                                                                                     |                                                      |                                                                                           | 2                                                                     | 250                                                                   |
| ntha Divakaran Memorial Cash Prize                                                                                                                                                                                                                                                                                                                                                                |                                                      |                                                                                           | 1                                                                     | 50                                                                    |
| hip founded by Mr.Sunil[Sr.Edwina's Nephew]                                                                                                                                                                                                                                                                                                                                                       |                                                      |                                                                                           | 1                                                                     | 50                                                                    |
| lda scholarship founded by staff and students of                                                                                                                                                                                                                                                                                                                                                  |                                                      |                                                                                           |                                                                       |                                                                       |
| dept. 1989 for the best student in Phy.                                                                                                                                                                                                                                                                                                                                                           |                                                      |                                                                                           | 1                                                                     | 50                                                                    |
| lda scholarship founded by Ruby Rahim 1976                                                                                                                                                                                                                                                                                                                                                        |                                                      |                                                                                           |                                                                       |                                                                       |
| the best student in Physics                                                                                                                                                                                                                                                                                                                                                                       |                                                      |                                                                                           | 1                                                                     | 50                                                                    |
| yanth Kumar Prize instituted by Mrs. Jayanth                                                                                                                                                                                                                                                                                                                                                      |                                                      |                                                                                           |                                                                       |                                                                       |
| yantii Kumai 11120 moticated of motion                                                                                                                                                                                                                                                                                                                                                            |                                                      |                                                                                           | 1                                                                     | 50                                                                    |
| or the best student                                                                                                                                                                                                                                                                                                                                                                               |                                                      |                                                                                           | 1                                                                     | 50                                                                    |
| for the best student                                                                                                                                                                                                                                                                                                                                                                              | •                                                    |                                                                                           |                                                                       |                                                                       |
| hip founded by students of 1989-90                                                                                                                                                                                                                                                                                                                                                                |                                                      |                                                                                           | 1                                                                     | 50                                                                    |
| hip founded by students of 1989-90<br>Ida prize for best B.Sc student by Non teaching                                                                                                                                                                                                                                                                                                             | -                                                    | · ·                                                                                       |                                                                       | +                                                                     |
| hip founded by students of 1989-90 Ida prize for best B.Sc student by Non teaching                                                                                                                                                                                                                                                                                                                | DENC                                                 | EWO                                                                                       | 4                                                                     | 200                                                                   |
| hip founded by students of 1989-90 Ida prize for best B.Sc student by Non teaching  n. rosia Scholarship instituted by the Staff &                                                                                                                                                                                                                                                                | 10                                                   | 12                                                                                        |                                                                       | 200                                                                   |
| hip founded by students of 1989-90 Ida prize for best B.Sc student by Non teaching  n. rosia Scholarship instituted by the Staff & of 1989 Zoology batch                                                                                                                                                                                                                                          | 114                                                  | 12                                                                                        | 1                                                                     | 51                                                                    |
| hip founded by students of 1989-90 Ida prize for best B.Sc student by Non teaching  n. rosia Scholarship instituted by the Staff &                                                                                                                                                                                                                                                                | NO                                                   |                                                                                           |                                                                       | 50                                                                    |
| hip founded by students of 1989-90 Ida prize for best B.Sc student by Non teaching n. rosia Scholarship instituted by the Staff & of 1989 Zoology batch therine Joseph Scholarship for deserving Zoology                                                                                                                                                                                          | W                                                    | 2 7 14                                                                                    |                                                                       |                                                                       |
| hip founded by students of 1989-90 Ida prize for best B.Sc student by Non teaching n. rosia Scholarship instituted by the Staff & of 1989 Zoology batch therine Joseph Scholarship for deserving Zoology                                                                                                                                                                                          | CPRICUT-9                                            | 121                                                                                       |                                                                       |                                                                       |
| lo                                                                                                                                                                                                                                                                                                                                                                                                | of 1989 Zoology batch                                | of 1989 Zoology batch nerine Joseph Scholarship for deserving Zoology                     | of 1989 Zoology batch nerine Joseph Scholarship for deserving Zoology | of 1989 Zoology batch nerine Joseph Scholarship for deserving Zoology |