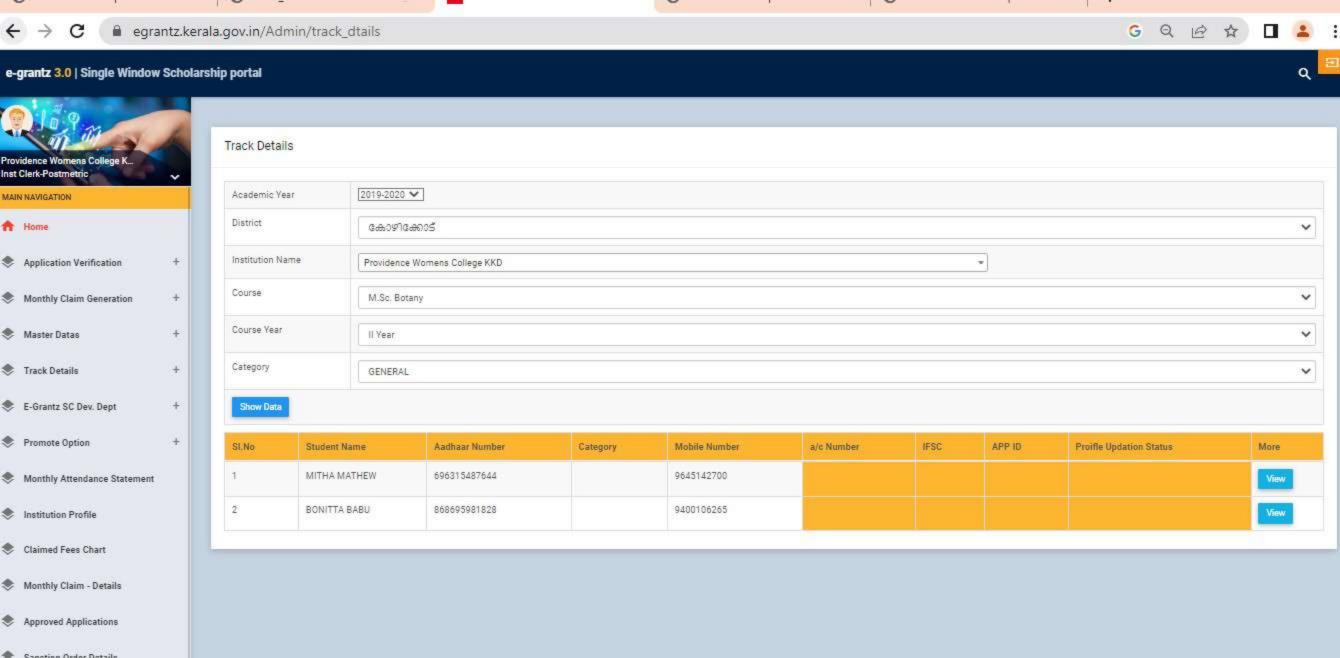

| 7902606074    |            |      |        |                         | Vie  |



| Promote Option +             | SJ.No | Student Name | Aadhaar Number | Category | Mobile Number | a/c Number | IFSC | APP ID | Proifie Updation Status | More |
|------------------------------|-------|--------------|----------------|----------|---------------|------------|------|--------|-------------------------|------|
| Monthly Attendance Statement | 1     | KEERTHANA K  | 706104350355   |          | 9567535216    |            |      |        | Updated                 | View |
| s Institution Profile        | 2     | ABHIRAMI C N | 441695633782   |          | 7025548584    |            |      |        | İ                       | View |

Claimed Fees Chart

Monthly Claim - Details

Approved Applications











Q

v

V

~

v

More



Monthly Claim - Details

Approved Applications

# Trac

Providence Womens College K. Inst Clerk-Postmetric

# MAIN NAVIGATION

- A Home
- Application Verification
- Monthly Claim Generation
- Master Datas
- Track Details
- SE-Grantz SC Dev. Dept
- Promote Option
- Monthly Attendance Statement
- Institution Profile
- S Claimed Fees Chart
- Monthly Claim Details
- Approved Applications
- Sanction Order Details

| 1:            | ARYANANDA M S | 204618996291                  |          | 9744671674    |            |      |        |                         | View |  |
|---------------|---------------|-------------------------------|----------|---------------|------------|------|--------|-------------------------|------|--|
| II.No         | Student Name  | Aadh