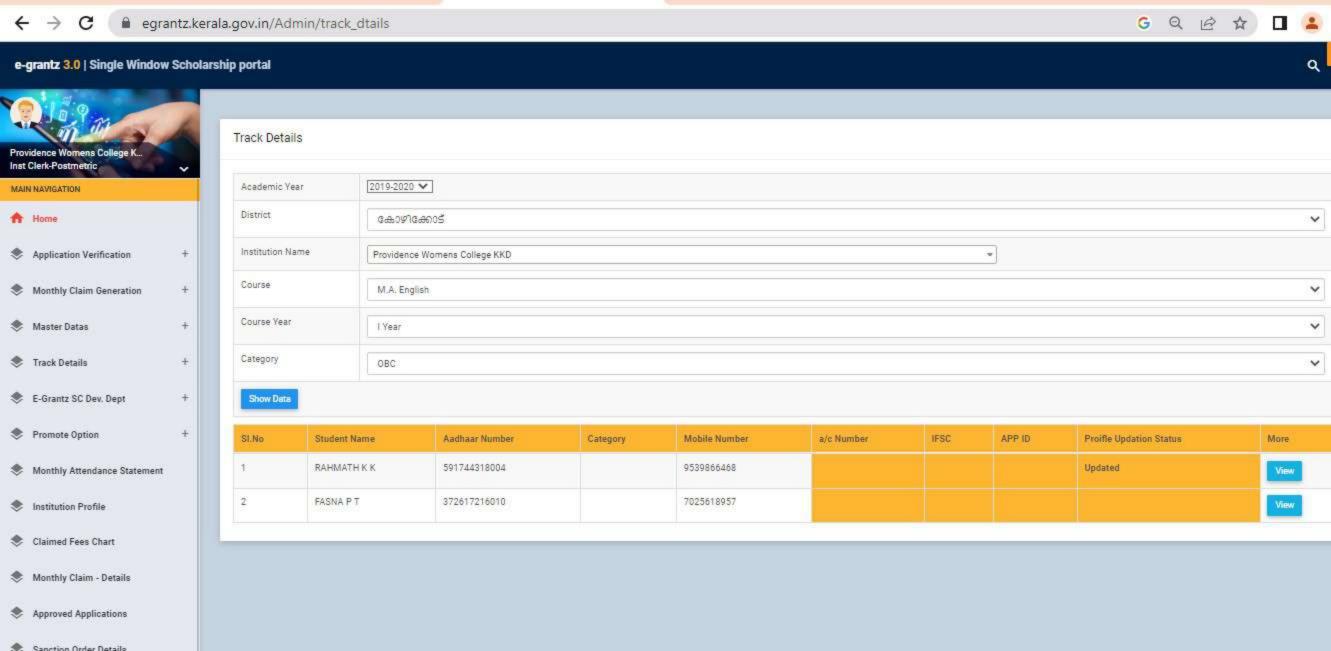

#### GOVERNMENT/INSTITUTIONAL SCHOLARSHIPS

Sanction has been hereby accorded to 1026 students during the academic year 2019-20 under the various Government Scholarship Schemes, as per eligibility guidelines. The total amount disbursed by means of scholarships is Rs. 39,43,435/-.

Sanction has been hereby accorded to 280 students during the under various the Institutional 2019-20 academic vear Scholarship/Freeship Schemes, as per eligibility guidelines. The total amount disbursed for the same is Rs. 1,62,850/-.

Detailed list of students receiving each kind of scholarships is enclosed

herewith.

Principal PEN 470173) Providence Women's College

Kozhikode - 673 nr

| nammedkoya Scholarship (fresh) nammedkoya Scholarship (renewal) eph Mundassery Scholarship Sector Scholarship, Postmetric scholarship & es (fresh) Sector Scholarship, Postmetric scholarships & es (Renewal) merit Scholarship erit Scholarship + Renewal Education Scholarship holarship Scholarship bolarship jubilee Merit Scholarship en Scholarship jubilee Merit Scholarship a Scholarship | 21<br>21<br>3<br>63<br>. 38<br>8<br>3<br>5<br>3<br>1 | 117000<br>116000<br>35000<br>320000<br>200000<br>10000<br>3750<br>140000<br>15000<br>5000 |                                                                       |                                                                       |
|---------------------------------------------------------------------------------------------------------------------------------------------------------------------------------------------------------------------------------------------------------------------------------------------------------------------------------------------------------------------------------------------------|------------------------------------------------------|-------------------------------------------------------------------------------------------|-----------------------------------------------------------------------|-----------------------------------------------------------------------|
| nammedkoya Scholarship (renewal) eph Mundassery Scholarship Sector Scholarship, Postmetric scholarship & es (fresh) Sector Scholarship, Postmetric scholarships & es (Renewal) merit Scholarship erit Scholarship ducation Scholarship holarship Scholarship holarship orvam Scholarship jubilee Merit Scholarship en Scholarship                                                                 | 3<br>63<br>. 38<br>8<br>3<br>5<br>3<br>1             | 35000<br>320000<br>200000<br>10000<br>3750<br>140000<br>15000                             |                                                                       |                                                                       |
| ceph Mundassery Scholarship Sector Scholarship, Postmetric scholarship & es (fresh) Sector Scholarship, Postmetric scholarships & es (Renewal) merit Scholarship erit Scholarship + Renewal Education Scholarship holarship Scholarship holarship orvam Scholarship jubilee Merit Scholarship en Scholarship                                                                                      | 63<br>• 38<br>8<br>3<br>5<br>3<br>1                  | 320000<br>200000<br>10000<br>3750<br>140000<br>15000                                      | -                                                                     |                                                                       |
| Sector Scholarship, Postmetric scholarship & es (fresh) Sector Scholarship, Postmetric scholarships & es (Renewal) merit Scholarship erit Scholarship + Renewal Education Scholarship holarship Scholarship orvam Scholarship jubilee Merit Scholarship en Scholarship                                                                                                                            | 38<br>8<br>3<br>5<br>3<br>1                          | 200000<br>10000<br>3750<br>140000<br>15000                                                |                                                                       |                                                                       |
| es (fresh) Sector Scholarship, Postmetric scholarships & es (Renewal) merit Scholarship crit Scholarship + Renewal ducation Scholarship holarship Scholarship holarship orvam Scholarship jubilee Merit Scholarship en Scholarship                                                                                                                                                                | 38<br>8<br>3<br>5<br>3<br>1                          | 200000<br>10000<br>3750<br>140000<br>15000                                                |                                                                       |                                                                       |
| Sector Scholarship, Postmetric scholarships & es (Renewal) merit Scholarship erit Scholarship + Renewal Education Scholarship holarship Scholarship holarship orvam Scholarship jubilee Merit Scholarship en Scholarship                                                                                                                                                                          | 8<br>3<br>5<br>3<br>1                                | 10000<br>3750<br>140000<br>15000                                                          |                                                                       |                                                                       |
| es (Renewal) merit Scholarship crit Scholarship + Renewal cducation Scholarship holarship Scholarship holarship orvam Scholarship jubilee Merit Scholarship en Scholarship                                                                                                                                                                                                                        | 8<br>3<br>5<br>3<br>1                                | 10000<br>3750<br>140000<br>15000                                                          |                                                                       |                                                                       |
| merit Scholarship erit Scholarship + Renewal Education Scholarship holarship Scholarship holarship orvam Scholarship jubilee Merit Scholarship en Scholarship                                                                                                                                                                                                                                     | 3<br>5<br>3<br>1                                     | 3750<br>140000<br>15000                                                                   |                                                                       |                                                                       |
| erit Scholarship + Renewal Education Scholarship holarship Scholarship holarship orvam Scholarship jubilee Merit Scholarship en Scholarship                                                                                                                                                                                                                                                       | 5<br>3<br>1                                          | 140000<br>15000                                                                           |                                                                       |                                                                       |
| Education Scholarship holarship Scholarship holarship orvam Scholarship jubilee Merit Scholarship en Scholarship                                                                                                                                                                                                                                                                                  | 3<br>1<br>1                                          | 15000                                                                                     |                                                                       | l .                                                                   |
| holarship Scholarship holarship orvam Scholarship jubilee Merit Scholarship en Scholarship                                                                                                                                                                                                                                                                                                        | 1 1                                                  |                                                                                           |                                                                       |                                                                       |
| Scholarship<br>holarship<br>orvam Scholarship<br>jubilee Merit Scholarship<br>en Scholarship                                                                                                                                                                                                                                                                                                      | 1 1 9                                                | 5000                                                                                      |                                                                       |                                                                       |
| holarship<br>orvam Scholarship<br>jubilee Merit Scholarship<br>en Scholarship                                                                                                                                                                                                                                                                                                                     | 1 9                                                  |                                                                                           |                                                                       |                                                                       |
| orvam Scholarship<br>jubilee Merit Scholarship<br>en Scholarship                                                                                                                                                                                                                                                                                                                                  | 9                                                    | 4000                                                                                      |                                                                       |                                                                       |
| jubilee Merit Scholarship<br>en Scholarship                                                                                                                                                                                                                                                                                                                                                       |                                                      | 36000                                                                                     |                                                                       |                                                                       |
| en Scholarship                                                                                                                                                                                                                                                                                                                                                                                    | 22                                                   | 220000                                                                                    |                                                                       |                                                                       |
|                                                                                                                                                                                                                                                                                                                                                                                                   | 1                                                    | 4725                                                                                      |                                                                       |                                                                       |
| 4 SCHOIAISHID                                                                                                                                                                                                                                                                                                                                                                                     | 2                                                    | 60000                                                                                     |                                                                       |                                                                       |
| z Scholarsinp                                                                                                                                                                                                                                                                                                                                                                                     | 760                                                  | 2354960                                                                                   |                                                                       |                                                                       |
|                                                                                                                                                                                                                                                                                                                                                                                                   | 33                                                   | 160000                                                                                    |                                                                       |                                                                       |
| FC)                                                                                                                                                                                                                                                                                                                                                                                               | 1                                                    | 1000                                                                                      |                                                                       |                                                                       |
| Scholarship Weden Welfers Fund                                                                                                                                                                                                                                                                                                                                                                    | 4                                                    | 4000                                                                                      |                                                                       |                                                                       |
| nops & Commercial Workers Welfare Fund                                                                                                                                                                                                                                                                                                                                                            | 8                                                    | 40000                                                                                     |                                                                       |                                                                       |
| abour Assosiation                                                                                                                                                                                                                                                                                                                                                                                 | 17                                                   | 85000                                                                                     |                                                                       |                                                                       |
| uilding & Construction                                                                                                                                                                                                                                                                                                                                                                            | 1 1                                                  | 3000                                                                                      |                                                                       |                                                                       |
| Scholarship                                                                                                                                                                                                                                                                                                                                                                                       | 1                                                    | 9000                                                                                      |                                                                       |                                                                       |
| ty merit scholarship                                                                                                                                                                                                                                                                                                                                                                              | 1                                                    | 9000                                                                                      | 2                                                                     | 300                                                                   |
| Veronica Scholarship for a deserving Student                                                                                                                                                                                                                                                                                                                                                      |                                                      |                                                                                           | 2                                                                     | 250                                                                   |
| a medal and cash prize by Prof.Kamalakshy                                                                                                                                                                                                                                                                                                                                                         |                                                      | -                                                                                         | l                                                                     | 250                                                                   |
| ramakrishnan Memorial Cash Prize instituted by                                                                                                                                                                                                                                                                                                                                                    |                                                      |                                                                                           |                                                                       | 50                                                                    |
| a, former HoD Botany                                                                                                                                                                                                                                                                                                                                                                              |                                                      |                                                                                           | 1                                                                     | 50                                                                    |
| rada Shenoi memorial cash prize instituted by                                                                                                                                                                                                                                                                                                                                                     |                                                      |                                                                                           |                                                                       | 50                                                                    |
| la                                                                                                                                                                                                                                                                                                                                                                                                |                                                      |                                                                                           | - !                                                                   | 50                                                                    |
| muel Scholarship instituted by Prof. Wilma John                                                                                                                                                                                                                                                                                                                                                   |                                                      | -                                                                                         | l                                                                     | 50                                                                    |
| e Thomas Scholarship for the Best Talented                                                                                                                                                                                                                                                                                                                                                        |                                                      |                                                                                           |                                                                       |                                                                       |
| of the dept.                                                                                                                                                                                                                                                                                                                                                                                      |                                                      |                                                                                           |                                                                       | 50                                                                    |
| nna Endowment                                                                                                                                                                                                                                                                                                                                                                                     |                                                      |                                                                                           | 2                                                                     | 100                                                                   |
| Scholarship instituted by Manjusha K and                                                                                                                                                                                                                                                                                                                                                          |                                                      |                                                                                           |                                                                       |                                                                       |
| for Dept. of Travel & Tourism                                                                                                                                                                                                                                                                                                                                                                     |                                                      |                                                                                           | 2                                                                     | 250                                                                   |
| ntha Divakaran Memorial Cash Prize                                                                                                                                                                                                                                                                                                                                                                |                                                      |                                                                                           | 1                                                                     | 50                                                                    |
| hip founded by Mr.Sunil[Sr.Edwina's Nephew]                                                                                                                                                                                                                                                                                                                                                       |                                                      |                                                                                           | 1                                                                     | 50                                                                    |
| lda scholarship founded by staff and students of                                                                                                                                                                                                                                                                                                                                                  |                                                      |                                                                                           |                                                                       |                                                                       |
| dept. 1989 for the best student in Phy.                                                                                                                                                                                                                                                                                                                                                           |                                                      |                                                                                           | 1                                                                     | 50                                                                    |
| lda scholarship founded by Ruby Rahim 1976                                                                                                                                                                                                                                                                                                                                                        |                                                      |                                                                                           |                                                                       |                                                                       |
| the best student in Physics                                                                                                                                                                                                                                                                                                                                                                       |                                                      |                                                                                           | 1                                                                     | 50                                                                    |
| yanth Kumar Prize instituted by Mrs. Jayanth                                                                                                                                                                                                                                                                                                                                                      |                                                      |                                                                                           |                                                                       |                                                                       |
| yantii Kumai 11120 moticated of motion                                                                                                                                                                                                                                                                                                                                                            |                                                      |                                                                                           | 1                                                                     | 50                                                                    |
| or the best student                                                                                                                                                                                                                                                                                                                                                                               |                                                      |                                                                                           | 1                                                                     | 50                                                                    |
| for the best student                                                                                                                                                                                                                                                                                                                                                                              | •                                                    |                                                                                           |                                                                       |                                                                       |
| hip founded by students of 1989-90                                                                                                                                                                                                                                                                                                                                                                |                                                      |                                                                                           | 1                                                                     | 50                                                                    |
| hip founded by students of 1989-90<br>Ida prize for best B.Sc student by Non teaching                                                                                                                                                                                                                                                                                                             | -                                                    | · ·                                                                                       |                                                                       | +                                                                     |
| hip founded by students of 1989-90 Ida prize for best B.Sc student by Non teaching                                                                                                                                                                                                                                                                                                                | DENC                                                 | EWO                                                                                       | 4                                                                     | 200                                                                   |
| hip founded by students of 1989-90 Ida prize for best B.Sc student by Non teaching  n. rosia Scholarship instituted by the Staff &                                                                                                                                                                                                                                                                | 10                                                   | 12                                                                                        |                                                                       | 200                                                                   |
| hip founded by students of 1989-90 Ida prize for best B.Sc student by Non teaching  n. rosia Scholarship instituted by the Staff & of 1989 Zoology batch                                                                                                                                                                                                                                          | 114                                                  | 12                                                                                        | 1                                                                     | 51                                                                    |
| hip founded by students of 1989-90 Ida prize for best B.Sc student by Non teaching  n. rosia Scholarship instituted by the Staff &                                                                                                                                                                                                                                                                | NO                                                   |                                                                                           |                                                                       | 50                                                                    |
| hip founded by students of 1989-90 Ida prize for best B.Sc student by Non teaching n. rosia Scholarship instituted by the Staff & of 1989 Zoology batch therine Joseph Scholarship for deserving Zoology                                                                                                                                                                                          | W                                                    | 2 7 14                                                                                    |                                                                       |                                                                       |
| hip founded by students of 1989-90 Ida prize for best B.Sc student by Non teaching n. rosia Scholarship instituted by the Staff & of 1989 Zoology batch therine Joseph Scholarship for deserving Zoology                                                                                                                                                                                          | CPRICUT-9                                            | 121                                                                                       |                                                                       |                                                                       |
| lo                                                                                                                                                                                                                                                                                                                                                                                                | of 1989 Zoology batch                                | of 1989 Zoology batch nerine Joseph Scholarship for deserving Zoology                     | of 1989 Zoology batch nerine Joseph Scholarship for deserving Zoology | of 1989 Zoology batch nerine Joseph Scholarship for deserving Zoology |