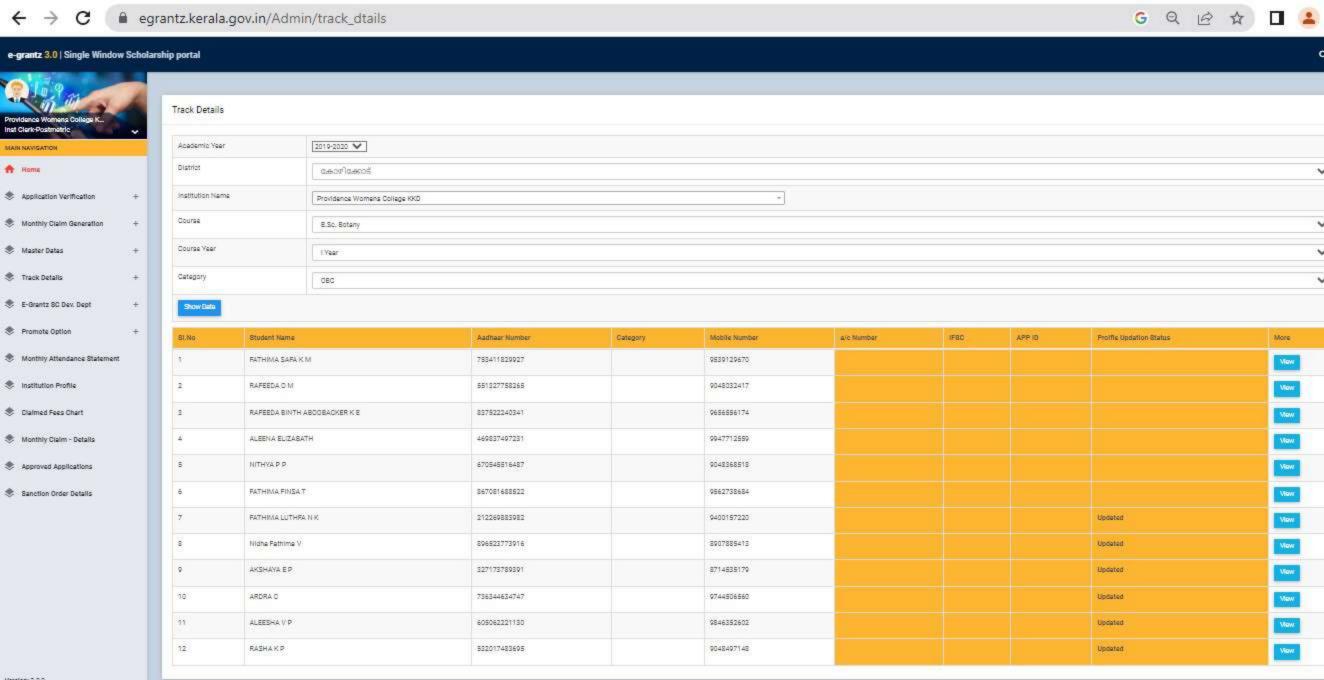

#### GOVERNMENT/INSTITUTIONAL SCHOLARSHIPS

Sanction has been hereby accorded to 1026 students during the academic year 2019-20 under the various Government Scholarship Schemes, as per eligibility guidelines. The total amount disbursed by means of scholarships is Rs. 39,43,435/-.

Detailed list of students receiving each kind of scholarships is enclosed

herewith.

Principal PEN 470173) Providence Women's College

Kozhikode - 673 nr

| nammedkoya Scholarship (fresh) nammedkoya Scholarship (renewal) eph Mundassery Scholarship Sector Scholarship, Postmetric scholarship & es (fresh) Sector Scholarship, Postmetric scholarships & es (Renewal) merit Scholarship erit Scholarship + Renewal Education Scholarship holarship Scholarship bolarship jubilee Merit Scholarship en Scholarship jubilee Merit Scholarship a Scholarship | 21<br>21<br>3<br>63<br>. 38<br>8<br>3<br>5<br>3<br>1 | 117000<br>116000<br>35000<br>320000<br>200000<br>10000<br>3750<br>140000<br>15000<br>5000 |                                                                       |                                                                       |
|---------------------------------------------------------------------------------------------------------------------------------------------------------------------------------------------------------------------------------------------------------------------------------------------------------------------------------------------------------------------------------------------------|------------------------------------------------------|-------------------------------------------------------------------------------------------|-----------------------------------------------------------------------|-----------------------------------------------------------------------|
| nammedkoya Scholarship (renewal) eph Mundassery Scholarship Sector Scholarship, Postmetric scholarship & es (fresh) Sector Scholarship, Postmetric scholarships & es (Renewal) merit Scholarship erit Scholarship ducation Scholarship holarship Scholarship holarship orvam Scholarship jubilee Merit Scholarship en Scholarship                                                                 | 3<br>63<br>. 38<br>8<br>3<br>5<br>3<br>1             | 35000<br>320000<br>200000<br>10000<br>3750<br>140000<br>15000                             |                                                                       |                                                                       |
| ceph Mundassery Scholarship Sector Scholarship, Postmetric scholarship & es (fresh) Sector Scholarship, Postmetric scholarships & es (Renewal) merit Scholarship erit Scholarship + Renewal Education Scholarship holarship Scholarship holarship orvam Scholarship jubilee Merit Scholarship en Scholarship                                                                                      | 63<br>• 38<br>8<br>3<br>5<br>3<br>1                  | 320000<br>200000<br>10000<br>3750<br>140000<br>15000                                      | -                                                                     |                                                                       |
| Sector Scholarship, Postmetric scholarship & es (fresh) Sector Scholarship, Postmetric scholarships & es (Renewal) merit Scholarship erit Scholarship + Renewal Education Scholarship holarship Scholarship orvam Scholarship jubilee Merit Scholarship en Scholarship                                                                                                                            | 38<br>8<br>3<br>5<br>3<br>1                          | 200000<br>10000<br>3750<br>140000<br>15000                                                |                                                                       |                                                                       |
| es (fresh) Sector Scholarship, Postmetric scholarships & es (Renewal) merit Scholarship crit Scholarship + Renewal ducation Scholarship holarship Scholarship holarship orvam Scholarship jubilee Merit Scholarship en Scholarship                                                                                                                                                                | 38<br>8<br>3<br>5<br>3<br>1                          | 200000<br>10000<br>3750<br>140000<br>15000                                                |                                                                       |                                                                       |
| Sector Scholarship, Postmetric scholarships & es (Renewal) merit Scholarship erit Scholarship + Renewal Education Scholarship holarship Scholarship holarship orvam Scholarship jubilee Merit Scholarship en Scholarship                                                                                                                                                                          | 8<br>3<br>5<br>3<br>1                                | 10000<br>3750<br>140000<br>15000                                                          |                                                                       |                                                                       |
| es (Renewal) merit Scholarship crit Scholarship + Renewal cducation Scholarship holarship Scholarship holarship orvam Scholarship jubilee Merit Scholarship en Scholarship                                                                                                                                                                                                                        | 8<br>3<br>5<br>3<br>1                                | 10000<br>3750<br>140000<br>15000                                                          |                                                                       |                                                                       |
| merit Scholarship erit Scholarship + Renewal Education Scholarship holarship Scholarship holarship orvam Scholarship jubilee Merit Scholarship en Scholarship                                                                                                                                                                                                                                     | 3<br>5<br>3<br>1                                     | 3750<br>140000<br>15000                                                                   |                                                                       |                                                                       |
| erit Scholarship + Renewal Education Scholarship holarship Scholarship holarship orvam Scholarship jubilee Merit Scholarship en Scholarship                                                                                                                                                                                                                                                       | 5<br>3<br>1                                          | 140000<br>15000                                                                           |                                                                       |                                                                       |
| Education Scholarship holarship Scholarship holarship orvam Scholarship jubilee Merit Scholarship en Scholarship                                                                                                                                                                                                                                                                                  | 3<br>1<br>1                                          | 15000                                                                                     |                                                                       | l .                                                                   |
| holarship Scholarship holarship orvam Scholarship jubilee Merit Scholarship en Scholarship                                                                                                                                                                                                                                                                                                        | 1 1                                                  |                                                                                           |                                                                       |                                                                       |
| Scholarship<br>holarship<br>orvam Scholarship<br>jubilee Merit Scholarship<br>en Scholarship                                                                                                                                                                                                                                                                                                      | 1 1 9                                                | 5000                                                                                      |                                                                       |                                                                       |
| holarship<br>orvam Scholarship<br>jubilee Merit Scholarship<br>en Scholarship                                                                                                                                                                                                                                                                                                                     | 1 9                                                  |                                                                                           |                                                                       |                                                                       |
| orvam Scholarship<br>jubilee Merit Scholarship<br>en Scholarship                                                                                                                                                                                                                                                                                                                                  | 9                                                    | 4000                                                                                      |                                                                       |                                                                       |
| jubilee Merit Scholarship<br>en Scholarship                                                                                                                                                                                                                                                                                                                                                       |                                                      | 36000                                                                                     |                                                                       |                                                                       |
| en Scholarship                                                                                                                                                                                                                                                                                                                                                                                    | 22                                                   | 220000                                                                                    |                                                                       |                                                                       |
|                                                                                                                                                                                                                                                                                                                                                                                                   | 1                                                    | 4725                                                                                      |                                                                       |                                                                       |
| 4 SCHOIAISHID                                                                                                                                                                                                                                                                                                                                                                                     | 2                                                    | 60000                                                                                     |                                                                       |                                                                       |
| z Scholarsinp                                                                                                                                                                                                                                                                                                                                                                                     | 760                                                  | 2354960                                                                                   |                                                                       |                                                                       |
|                                                                                                                                                                                                                                                                                                                                                                                                   | 33                                                   | 160000                                                                                    |                                                                       |                                                                       |
| FC)                                                                                                                                                                                                                                                                                                                                                                                               | 1                                                    | 1000                                                                                      |                                                                       |                                                                       |
| Scholarship Weden Welfers Fund                                                                                                                                                                                                                                                                                                                                                                    | 4                                                    | 4000                                                                                      |                                                                       |                                                                       |
| nops & Commercial Workers Welfare Fund                                                                                                                                                                                                                                                                                                                                                            | 8                                                    | 40000                                                                                     |                                                                       |                                                                       |
| abour Assosiation                                                                                                                                                                                                                                                                                                                                                                                 | 17                                                   | 85000                                                                                     |                                                                       |                                                                       |
| uilding & Construction                                                                                                                                                                                                                                                                                                                                                                            | 1 1                                                  | 3000                                                                                      |                                                                       |                                                                       |
| Scholarship                                                                                                                                                                                                                                                                                                                                                                                       | 1                                                    | 9000                                                                                      |                                                                       |                                                                       |
| ty merit scholarship                                                                                                                                                                                                                                                                                                                                                                              | 1                                                    | 9000                                                                                      | 2                                                                     | 300                                                                   |
| Veronica Scholarship for a deserving Student                                                                                                                                                                                                                                                                                                                                                      |                                                      |                                                                                           | 2                                                                     | 250                                                                   |
| a medal and cash prize by Prof.Kamalakshy                                                                                                                                                                                                                                                                                                                                                         |                                                      | -                                                                                         | l                                                                     | 250                                                                   |
| ramakrishnan Memorial Cash Prize instituted by                                                                                                                                                                                                                                                                                                                                                    |                                                      |                                                                                           |                                                                       | 50                                                                    |
| a, former HoD Botany                                                                                                                                                                                                                                                                                                                                                                              |                                                      |                                                                                           | 1                                                                     | 50                                                                    |
| rada Shenoi memorial cash prize instituted by                                                                                                                                                                                                                                                                                                                                                     |                                                      |                                                                                           |                                                                       | 50                                                                    |
| la                                                                                                                                                                                                                                                                                                                                                                                                |                                                      |                                                                                           | - !                                                                   | 50                                                                    |
| muel Scholarship instituted by Prof. Wilma John                                                                                                                                                                                                                                                                                                                                                   |                                                      | -                                                                                         | l                                                                     | 50                                                                    |
| e Thomas Scholarship for the Best Talented                                                                                                                                                                                                                                                                                                                                                        |                                                      |                                                                                           |                                                                       |                                                                       |
| of the dept.                                                                                                                                                                                                                                                                                                                                                                                      |                                                      |                                                                                           |                                                                       | 50                                                                    |
| nna Endowment                                                                                                                                                                                                                                                                                                                                                                                     |                                                      |                                                                                           | 2                                                                     | 100                                                                   |
| Scholarship instituted by Manjusha K and                                                                                                                                                                                                                                                                                                                                                          |                                                      |                                                                                           |                                                                       |                                                                       |
| for Dept. of Travel & Tourism                                                                                                                                                                                                                                                                                                                                                                     |                                                      |                                                                                           | 2                                                                     | 250                                                                   |
| ntha Divakaran Memorial Cash Prize                                                                                                                                                                                                                                                                                                                                                                |                                                      |                                                                                           | 1                                                                     | 50                                                                    |
| hip founded by Mr.Sunil[Sr.Edwina's Nephew]                                                                                                                                                                                                                                                                                                                                                       |                                                      |                                                                                           | 1                                                                     | 50                                                                    |
| lda scholarship founded by staff and students of                                                                                                                                                                                                                                                                                                                                                  |                                                      |                                                                                           |                                                                       |                                                                       |
| dept. 1989 for the best student in Phy.                                                                                                                                                                                                                                                                                                                                                           |                                                      |                                                                                           | 1                                                                     | 50                                                                    |
| lda scholarship founded by Ruby Rahim 1976                                                                                                                                                                                                                                                                                                                                                        |                                                      |                                                                                           |                                                                       |                                                                       |
| the best student in Physics                                                                                                                                                                                                                                                                                                                                                                       |                                                      |                                                                                           | 1                                                                     | 50                                                                    |
| yanth Kumar Prize instituted by Mrs. Jayanth                                                                                                                                                                                                                                                                                                                                                      |                                                      |                                                                                           |                                                                       |                                                                       |
| yantii Kumai 11120 moticated of motion                                                                                                                                                                                                                                                                                                                                                            |                                                      |                                                                                           | 1                                                                     | 50                                                                    |
| or the best student                                                                                                                                                                                                                                                                                                                                                                               |                                                      |                                                                                           | 1                                                                     | 50                                                                    |
| for the best student                                                                                                                                                                                                                                                                                                                                                                              | •                                                    |                                                                                           |                                                                       |                                                                       |
| hip founded by students of 1989-90                                                                                                                                                                                                                                                                                                                                                                |                                                      |                                                                                           | 1                                                                     | 50                                                                    |
| hip founded by students of 1989-90<br>Ida prize for best B.Sc student by Non teaching                                                                                                                                                                                                                                                                                                             | -                                                    | · ·                                                                                       |                                                                       | +                                                                     |
| hip founded by students of 1989-90 Ida prize for best B.Sc student by Non teaching                                                                                                                                                                                                                                                                                                                | DENC                                                 | EWO                                                                                       | 4                                                                     | 200                                                                   |
| hip founded by students of 1989-90 Ida prize for best B.Sc student by Non teaching  n. rosia Scholarship instituted by the Staff &                                                                                                                                                                                                                                                                | 10                                                   | 12                                                                                        |                                                                       | 200                                                                   |
| hip founded by students of 1989-90 Ida prize for best B.Sc student by Non teaching  n. rosia Scholarship instituted by the Staff & of 1989 Zoology batch                                                                                                                                                                                                                                          | 114                                                  | 12                                                                                        | 1                                                                     | 51                                                                    |
| hip founded by students of 1989-90 Ida prize for best B.Sc student by Non teaching  n. rosia Scholarship instituted by the Staff &                                                                                                                                                                                                                                                                | NO                                                   |                                                                                           |                                                                       | 50                                                                    |
| hip founded by students of 1989-90 Ida prize for best B.Sc student by Non teaching n. rosia Scholarship instituted by the Staff & of 1989 Zoology batch therine Joseph Scholarship for deserving Zoology                                                                                                                                                                                          | W                                                    | 2 7 14                                                                                    |                                                                       |                                                                       |
| hip founded by students of 1989-90 Ida prize for best B.Sc student by Non teaching n. rosia Scholarship instituted by the Staff & of 1989 Zoology batch therine Joseph Scholarship for deserving Zoology                                                                                                                                                                                          | CPRICUT-9                                            | 121                                                                                       |                                                                       |                                                                       |
| lo                                                                                                                                                                                                                                                                                                                                                                                                | of 1989 Zoology batch                                | of 1989 Zoology batch nerine Joseph Scholarship for deserving Zoology                     | of 1989 Zoology batch nerine Joseph Scholarship for deserving Zoology | of 1989 Zoology batch nerine Joseph Scholarship for deserving Zoology |