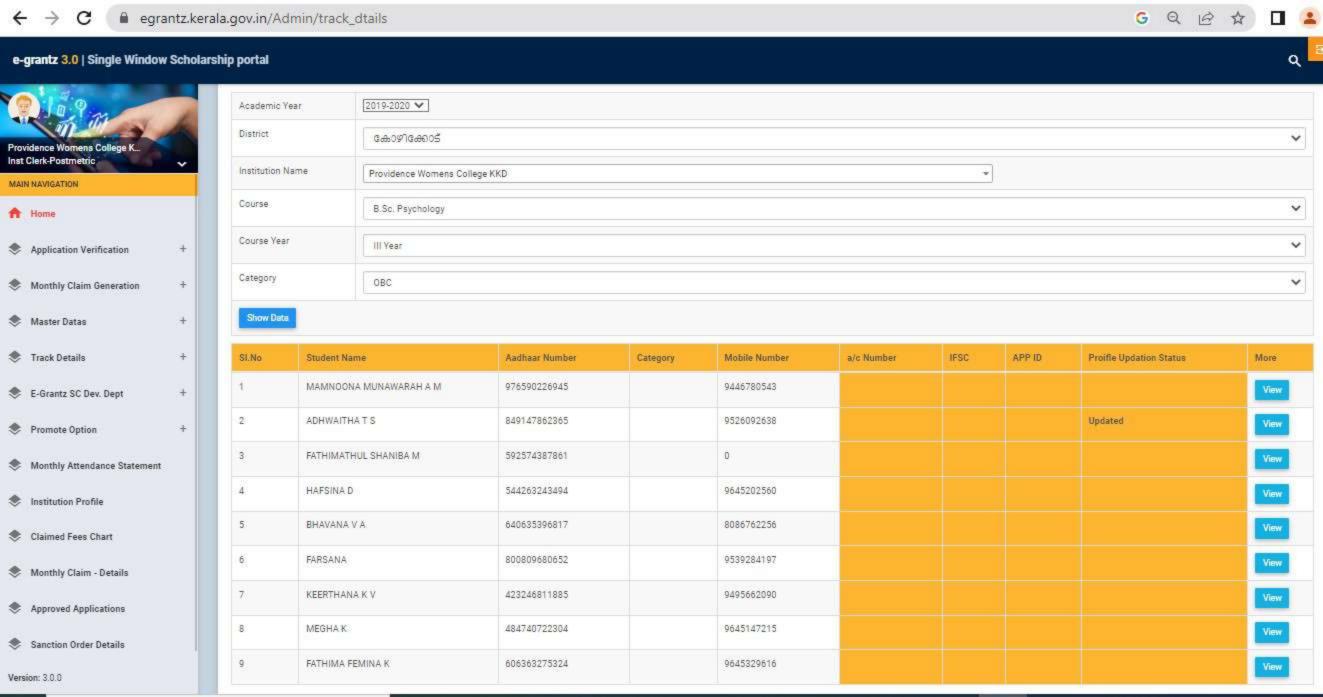

#### GOVERNMENT/INSTITUTIONAL SCHOLARSHIPS

Sanction has been hereby accorded to 1026 students during the academic year 2019-20 under the various Government Scholarship Schemes, as per eligibility guidelines. The total amount disbursed by means of scholarships is Rs. 39,43,435/-.

Sanction has been hereby accorded to 280 students during the under various the Institutional 2019-20 academic vear Scholarship/Freeship Schemes, as per eligibility guidelines. The total amount disbursed for the same is Rs. 1,62,850/-.

Detailed list of students receiving each kind of scholarships is enclosed

herewith.

Principal PEN 470173) Providence Women's College

Kozhikode - 673 nr

| nammedkoya Scholarship (fresh) nammedkoya Scholarship (renewal) eph Mundassery Scholarship Sector Scholarship, Postmetric scholarship & es (fresh) Sector Scholarship, Postmetric scholarships & es (Renewal) merit Scholarship erit Scholarship + Renewal Education Scholarship holarship Scholarship bolarship jubilee Merit Scholarship en Scholarship jubilee Merit Scholarship a Scholarship | 21<br>21<br>3<br>63<br>. 38<br>8<br>3<br>5<br>3<br>1 | 117000<br>116000<br>35000<br>320000<br>200000<br>10000<br>3750<br>140000<br>15000<br>5000 |                                                                       |                                                                       |
|---------------------------------------------------------------------------------------------------------------------------------------------------------------------------------------------------------------------------------------------------------------------------------------------------------------------------------------------------------------------------------------------------|------------------------------------------------------|-------------------------------------------------------------------------------------------|-----------------------------------------------------------------------|-----------------------------------------------------------------------|
| nammedkoya Scholarship (renewal) eph Mundassery Scholarship Sector Scholarship, Postmetric scholarship & es (fresh) Sector Scholarship, Postmetric scholarships & es (Renewal) merit Scholarship erit Scholarship ducation Scholarship holarship Scholarship holarship orvam Scholarship jubilee Merit Scholarship en Scholarship                                                                 | 3<br>63<br>. 38<br>8<br>3<br>5<br>3<br>1             | 35000<br>320000<br>200000<br>10000<br>3750<br>140000<br>15000                             |                                                                       |                                                                       |
| ceph Mundassery Scholarship Sector Scholarship, Postmetric scholarship & es (fresh) Sector Scholarship, Postmetric scholarships & es (Renewal) merit Scholarship erit Scholarship + Renewal Education Scholarship holarship Scholarship holarship orvam Scholarship jubilee Merit Scholarship en Scholarship                                                                                      | 63<br>• 38<br>8<br>3<br>5<br>3<br>1                  | 320000<br>200000<br>10000<br>3750<br>140000<br>15000                                      | -                                                                     |                                                                       |
| Sector Scholarship, Postmetric scholarship & es (fresh) Sector Scholarship, Postmetric scholarships & es (Renewal) merit Scholarship erit Scholarship + Renewal Education Scholarship holarship Scholarship orvam Scholarship jubilee Merit Scholarship en Scholarship                                                                                                                            | 38<br>8<br>3<br>5<br>3<br>1                          | 200000<br>10000<br>3750<br>140000<br>15000                                                |                                                                       |                                                                       |
| es (fresh) Sector Scholarship, Postmetric scholarships & es (Renewal) merit Scholarship crit Scholarship + Renewal ducation Scholarship holarship Scholarship holarship orvam Scholarship jubilee Merit Scholarship en Scholarship                                                                                                                                                                | 38<br>8<br>3<br>5<br>3<br>1                          | 200000<br>10000<br>3750<br>140000<br>15000                                                |                                                                       |                                                                       |
| Sector Scholarship, Postmetric scholarships & es (Renewal) merit Scholarship erit Scholarship + Renewal Education Scholarship holarship Scholarship holarship orvam Scholarship jubilee Merit Scholarship en Scholarship                                                                                                                                                                          | 8<br>3<br>5<br>3<br>1                                | 10000<br>3750<br>140000<br>15000                                                          |                                                                       |                                                                       |
| es (Renewal) merit Scholarship crit Scholarship + Renewal cducation Scholarship holarship Scholarship holarship orvam Scholarship jubilee Merit Scholarship en Scholarship                                                                                                                                                                                                                        | 8<br>3<br>5<br>3<br>1                                | 10000<br>3750<br>140000<br>15000                                                          |                                                                       |                                                                       |
| merit Scholarship erit Scholarship + Renewal Education Scholarship holarship Scholarship holarship orvam Scholarship jubilee Merit Scholarship en Scholarship                                                                                                                                                                                                                                     | 3<br>5<br>3<br>1                                     | 3750<br>140000<br>15000                                                                   |                                                                       |                                                                       |
| erit Scholarship + Renewal Education Scholarship holarship Scholarship holarship orvam Scholarship jubilee Merit Scholarship en Scholarship                                                                                                                                                                                                                                                       | 5<br>3<br>1                                          | 140000<br>15000                                                                           |                                                                       |                                                                       |
| Education Scholarship holarship Scholarship holarship orvam Scholarship jubilee Merit Scholarship en Scholarship                                                                                                                                                                                                                                                                                  | 3<br>1<br>1                                          | 15000                                                                                     |                                                                       | l .                                                                   |
| holarship Scholarship holarship orvam Scholarship jubilee Merit Scholarship en Scholarship                                                                                                                                                                                                                                                                                                        | 1 1                                                  |                                                                                           |                                                                       |                                                                       |
| Scholarship<br>holarship<br>orvam Scholarship<br>jubilee Merit Scholarship<br>en Scholarship                                                                                                                                                                                                                                                                                                      | 1 1 9                                                | 5000                                                                                      |                                                                       |                                                                       |
| holarship<br>orvam Scholarship<br>jubilee Merit Scholarship<br>en Scholarship                                                                                                                                                                                                                                                                                                                     | 1 9                                                  |                                                                                           |                                                                       |                                                                       |
| orvam Scholarship<br>jubilee Merit Scholarship<br>en Scholarship                                                                                                                                                                                                                                                                                                                                  | 9                                                    | 4000                                                                                      |                                                                       |                                                                       |
| jubilee Merit Scholarship<br>en Scholarship                                                                                                                                                                                                                                                                                                                                                       |                                                      | 36000                                                                                     |                                                                       |                                                                       |
| en Scholarship                                                                                                                                                                                                                                                                                                                                                                                    | 22                                                   | 220000                                                                                    |                                                                       |                                                                       |
|                                                                                                                                                                                                                                                                                                                                                                                                   | 1                                                    | 4725                                                                                      |                                                                       |                                                                       |
| 4 SCHOIAISHID                                                                                                                                                                                                                                                                                                                                                                                     | 2                                                    | 60000                                                                                     |                                                                       |                                                                       |
| z Scholarsinp                                                                                                                                                                                                                                                                                                                                                                                     | 760                                                  | 2354960                                                                                   |                                                                       |                                                                       |
|                                                                                                                                                                                                                                                                                                                                                                                                   | 33                                                   | 160000                                                                                    |                                                                       |                                                                       |
| FC)                                                                                                                                                                                                                                                                                                                                                                                               | 1                                                    | 1000                                                                                      |                                                                       |                                                                       |
| Scholarship Weden Welfers Fund                                                                                                                                                                                                                                                                                                                                                                    | 4                                                    | 4000                                                                                      |                                                                       |                                                                       |
| nops & Commercial Workers Welfare Fund                                                                                                                                                                                                                                                                                                                                                            | 8                                                    | 40000                                                                                     |                                                                       |                                                                       |
| abour Assosiation                                                                                                                                                                                                                                                                                                                                                                                 | 17                                                   | 85000                                                                                     |                                                                       |                                                                       |
| uilding & Construction                                                                                                                                                                                                                                                                                                                                                                            | 1 1                                                  | 3000                                                                                      |                                                                       |                                                                       |
| Scholarship                                                                                                                                                                                                                                                                                                                                                                                       | 1                                                    | 9000                                                                                      |                                                                       |                                                                       |
| ty merit scholarship                                                                                                                                                                                                                                                                                                                                                                              | 1                                                    | 9000                                                                                      | 2                                                                     | 300                                                                   |
| Veronica Scholarship for a deserving Student                                                                                                                                                                                                                                                                                                                                                      |                                                      |                                                                                           | 2                                                                     | 250                                                                   |
| a medal and cash prize by Prof.Kamalakshy                                                                                                                                                                                                                                                                                                                                                         |                                                      | -                                                                                         | l                                                                     | 250                                                                   |
| ramakrishnan Memorial Cash Prize instituted by                                                                                                                                                                                                                                                                                                                                                    |                                                      |                                                                                           |                                                                       | 50                                                                    |
| a, former HoD Botany                                                                                                                                                                                                                                                                                                                                                                              |                                                      |                                                                                           | 1                                                                     | 50                                                                    |
| rada Shenoi memorial cash prize instituted by                                                                                                                                                                                                                                                                                                                                                     |                                                      |                                                                                           |                                                                       | 50                                                                    |
| la                                                                                                                                                                                                                                                                                                                                                                                                |                                                      |                                                                                           | - !                                                                   | 50                                                                    |
| muel Scholarship instituted by Prof. Wilma John                                                                                                                                                                                                                                                                                                                                                   |                                                      | -                                                                                         | l                                                                     | 50                                                                    |
| e Thomas Scholarship for the Best Talented                                                                                                                                                                                                                                                                                                                                                        |                                                      |                                                                                           |                                                                       |                                                                       |
| of the dept.                                                                                                                                                                                                                                                                                                                                                                                      |                                                      |                                                                                           |                                                                       | 50                                                                    |
| nna Endowment                                                                                                                                                                                                                                                                                                                                                                                     |                                                      |                                                                                           | 2                                                                     | 100                                                                   |
| Scholarship instituted by Manjusha K and                                                                                                                                                                                                                                                                                                                                                          |                                                      |                                                                                           |                                                                       |                                                                       |
| for Dept. of Travel & Tourism                                                                                                                                                                                                                                                                                                                                                                     |                                                      |                                                                                           | 2                                                                     | 250                                                                   |
| ntha Divakaran Memorial Cash Prize                                                                                                                                                                                                                                                                                                                                                                |                                                      |                                                                                           | 1                                                                     | 50                                                                    |
| hip founded by Mr.Sunil[Sr.Edwina's Nephew]                                                                                                                                                                                                                                                                                                                                                       |                                                      |                                                                                           | 1                                                                     | 50                                                                    |
| lda scholarship founded by staff and students of                                                                                                                                                                                                                                                                                                                                                  |                                                      |                                                                                           |                                                                       |                                                                       |
| dept. 1989 for the best student in Phy.                                                                                                                                                                                                                                                                                                                                                           |                                                      |                                                                                           | 1                                                                     | 50                                                                    |
| lda scholarship founded by Ruby Rahim 1976                                                                                                                                                                                                                                                                                                                                                        |                                                      |                                                                                           |                                                                       |                                                                       |
| the best student in Physics                                                                                                                                                                                                                                                                                                                                                                       |                                                      |                                                                                           | 1                                                                     | 50                                                                    |
| yanth Kumar Prize instituted by Mrs. Jayanth                                                                                                                                                                                                                                                                                                                                                      |                                                      |                                                                                           |                                                                       |                                                                       |
| yantii Kumai 11120 moticated of motion                                                                                                                                                                                                                                                                                                                                                            |                                                      |                                                                                           | 1                                                                     | 50                                                                    |
| or the best student                                                                                                                                                                                                                                                                                                                                                                               |                                                      |                                                                                           | 1                                                                     | 50                                                                    |
| for the best student                                                                                                                                                                                                                                                                                                                                                                              | •                                                    |                                                                                           |                                                                       |                                                                       |
| hip founded by students of 1989-90                                                                                                                                                                                                                                                                                                                                                                |                                                      |                                                                                           | 1                                                                     | 50                                                                    |
| hip founded by students of 1989-90<br>Ida prize for best B.Sc student by Non teaching                                                                                                                                                                                                                                                                                                             | -                                                    | · ·                                                                                       |                                                                       | +                                                                     |
| hip founded by students of 1989-90 Ida prize for best B.Sc student by Non teaching                                                                                                                                                                                                                                                                                                                | DENC                                                 | EWO                                                                                       | 4                                                                     | 200                                                                   |
| hip founded by students of 1989-90 Ida prize for best B.Sc student by Non teaching  n. rosia Scholarship instituted by the Staff &                                                                                                                                                                                                                                                                | 10                                                   | 12                                                                                        |                                                                       | 200                                                                   |
| hip founded by students of 1989-90 Ida prize for best B.Sc student by Non teaching  n. rosia Scholarship instituted by the Staff & of 1989 Zoology batch                                                                                                                                                                                                                                          | 114                                                  | 12                                                                                        | 1                                                                     | 51                                                                    |
| hip founded by students of 1989-90 Ida prize for best B.Sc student by Non teaching  n. rosia Scholarship instituted by the Staff &                                                                                                                                                                                                                                                                | NO                                                   |                                                                                           |                                                                       | 50                                                                    |
| hip founded by students of 1989-90 Ida prize for best B.Sc student by Non teaching n. rosia Scholarship instituted by the Staff & of 1989 Zoology batch therine Joseph Scholarship for deserving Zoology                                                                                                                                                                                          | W                                                    | 2 7 14                                                                                    |                                                                       |                                                                       |
| hip founded by students of 1989-90 Ida prize for best B.Sc student by Non teaching n. rosia Scholarship instituted by the Staff & of 1989 Zoology batch therine Joseph Scholarship for deserving Zoology                                                                                                                                                                                          | CPRICUT-9                                            | 121                                                                                       |                                                                       |                                                                       |
| lo                                                                                                                                                                                                                                                                                                                                                                                                | of 1989 Zoology batch                                | of 1989 Zoology batch nerine Joseph Scholarship for deserving Zoology                     | of 1989 Zoology batch nerine Joseph Scholarship for deserving Zoology | of 1989 Zoology batch nerine Joseph Scholarship for deserving Zoology |