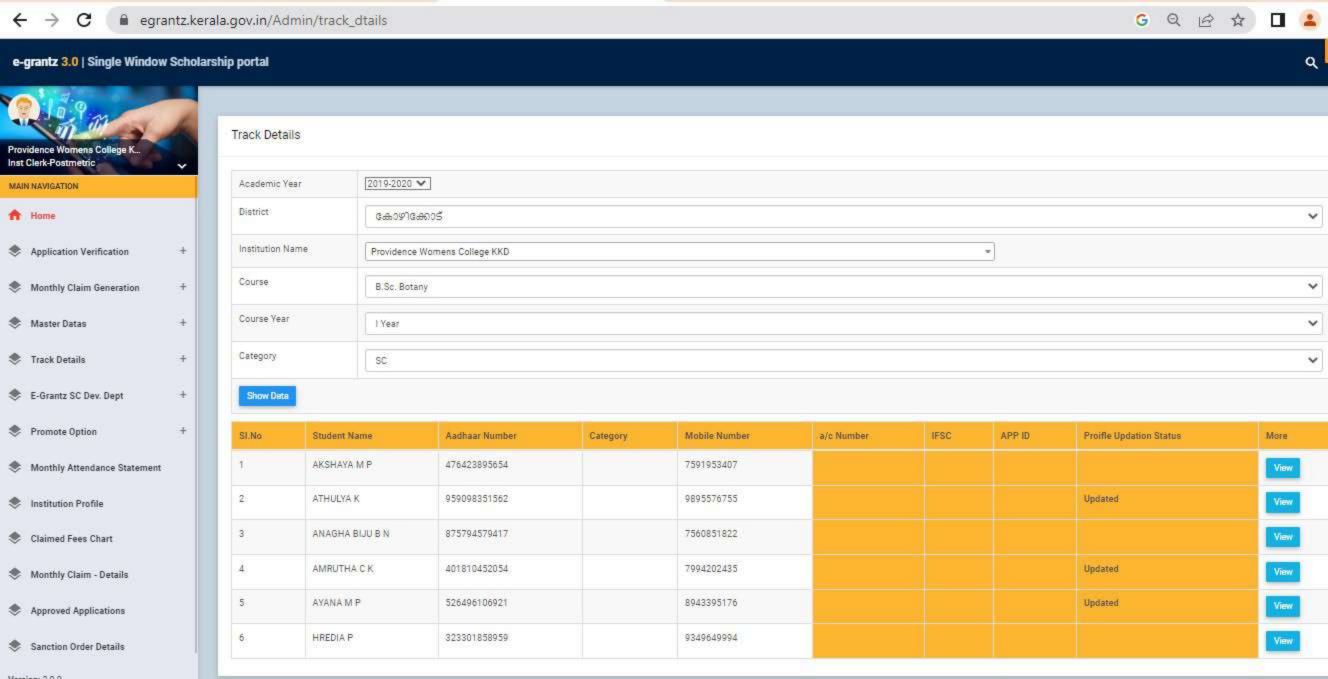

#### GOVERNMENT/INSTITUTIONAL SCHOLARSHIPS

Sanction has been hereby accorded to 1026 students during the academic year 2019-20 under the various Government Scholarship Schemes, as per eligibility guidelines. The total amount disbursed by means of scholarships is Rs. 39,43,435/-.

Detailed list of students receiving each kind of scholarships is enclosed

herewith.

Principal PEN 470173) Providence Women's College

Kozhikode - 673 nr

| nammedkoya Scholarship (fresh) nammedkoya Scholarship (renewal) eph Mundassery Scholarship Sector Scholarship, Postmetric scholarship & es (fresh) Sector Scholarship, Postmetric scholarships & es (Renewal) merit Scholarship erit Scholarship + Renewal Education Scholarship holarship Scholarship bolarship jubilee Merit Scholarship en Scholarship jubilee Merit Scholarship a Scholarship | 21<br>21<br>3<br>63<br>. 38<br>8<br>3<br>5<br>3<br>1 | 117000<br>116000<br>35000<br>320000<br>200000<br>10000<br>3750<br>140000<br>15000<br>5000 |                                                                       |                                                                       |
|---------------------------------------------------------------------------------------------------------------------------------------------------------------------------------------------------------------------------------------------------------------------------------------------------------------------------------------------------------------------------------------------------|------------------------------------------------------|-------------------------------------------------------------------------------------------|-----------------------------------------------------------------------|-----------------------------------------------------------------------|
| nammedkoya Scholarship (renewal) eph Mundassery Scholarship Sector Scholarship, Postmetric scholarship & es (fresh) Sector Scholarship, Postmetric scholarships & es (Renewal) merit Scholarship erit Scholarship ducation Scholarship holarship Scholarship holarship orvam Scholarship jubilee Merit Scholarship en Scholarship                                                                 | 3<br>63<br>. 38<br>8<br>3<br>5<br>3<br>1             | 35000<br>320000<br>200000<br>10000<br>3750<br>140000<br>15000                             |                                                                       |                                                                       |
| ceph Mundassery Scholarship Sector Scholarship, Postmetric scholarship & es (fresh) Sector Scholarship, Postmetric scholarships & es (Renewal) merit Scholarship erit Scholarship + Renewal Education Scholarship holarship Scholarship holarship orvam Scholarship jubilee Merit Scholarship en Scholarship                                                                                      | 63<br>• 38<br>8<br>3<br>5<br>3<br>1                  | 320000<br>200000<br>10000<br>3750<br>140000<br>15000                                      | -                                                                     |                                                                       |
| Sector Scholarship, Postmetric scholarship & es (fresh) Sector Scholarship, Postmetric scholarships & es (Renewal) merit Scholarship erit Scholarship + Renewal Education Scholarship holarship Scholarship orvam Scholarship jubilee Merit Scholarship en Scholarship                                                                                                                            | 38<br>8<br>3<br>5<br>3<br>1                          | 200000<br>10000<br>3750<br>140000<br>15000                                                |                                                                       |                                                                       |
| es (fresh) Sector Scholarship, Postmetric scholarships & es (Renewal) merit Scholarship crit Scholarship + Renewal ducation Scholarship holarship Scholarship holarship orvam Scholarship jubilee Merit Scholarship en Scholarship                                                                                                                                                                | 38<br>8<br>3<br>5<br>3<br>1                          | 200000<br>10000<br>3750<br>140000<br>15000                                                |                                                                       |                                                                       |
| Sector Scholarship, Postmetric scholarships & es (Renewal) merit Scholarship erit Scholarship + Renewal Education Scholarship holarship Scholarship holarship orvam Scholarship jubilee Merit Scholarship en Scholarship                                                                                                                                                                          | 8<br>3<br>5<br>3<br>1                                | 10000<br>3750<br>140000<br>15000                                                          |                                                                       |                                                                       |
| es (Renewal) merit Scholarship crit Scholarship + Renewal cducation Scholarship holarship Scholarship holarship orvam Scholarship jubilee Merit Scholarship en Scholarship                                                                                                                                                                                                                        | 8<br>3<br>5<br>3<br>1                                | 10000<br>3750<br>140000<br>15000                                                          |                                                                       |                                                                       |
| merit Scholarship erit Scholarship + Renewal Education Scholarship holarship Scholarship holarship orvam Scholarship jubilee Merit Scholarship en Scholarship                                                                                                                                                                                                                                     | 3<br>5<br>3<br>1                                     | 3750<br>140000<br>15000                                                                   |                                                                       |                                                                       |
| erit Scholarship + Renewal Education Scholarship holarship Scholarship holarship orvam Scholarship jubilee Merit Scholarship en Scholarship                                                                                                                                                                                                                                                       | 5<br>3<br>1                                          | 140000<br>15000                                                                           |                                                                       |                                                                       |
| Education Scholarship holarship Scholarship holarship orvam Scholarship jubilee Merit Scholarship en Scholarship                                                                                                                                                                                                                                                                                  | 3<br>1<br>1                                          | 15000                                                                                     |                                                                       | l .                                                                   |
| holarship Scholarship holarship orvam Scholarship jubilee Merit Scholarship en Scholarship                                                                                                                                                                                                                                                                                                        | 1 1                                                  |                                                                                           |                                                                       |                                                                       |
| Scholarship<br>holarship<br>orvam Scholarship<br>jubilee Merit Scholarship<br>en Scholarship                                                                                                                                                                                                                                                                                                      | 1 1 9                                                | 5000                                                                                      |                                                                       |                                                                       |
| holarship<br>orvam Scholarship<br>jubilee Merit Scholarship<br>en Scholarship                                                                                                                                                                                                                                                                                                                     | 1 9                                                  |                                                                                           |                                                                       |                                                                       |
| orvam Scholarship<br>jubilee Merit Scholarship<br>en Scholarship                                                                                                                                                                                                                                                                                                                                  | 9                                                    | 4000                                                                                      |                                                                       |                                                                       |
| jubilee Merit Scholarship<br>en Scholarship                                                                                                                                                                                                                                                                                                                                                       |                                                      | 36000                                                                                     |                                                                       |                                                                       |
| en Scholarship                                                                                                                                                                                                                                                                                                                                                                                    | 22                                                   | 220000                                                                                    |                                                                       |                                                                       |
|                                                                                                                                                                                                                                                                                                                                                                                                   | 1                                                    | 4725                                                                                      |                                                                       |                                                                       |
| 4 SCHOIAISHID                                                                                                                                                                                                                                                                                                                                                                                     | 2                                                    | 60000                                                                                     |                                                                       |                                                                       |
| z Scholarsinp                                                                                                                                                                                                                                                                                                                                                                                     | 760                                                  | 2354960                                                                                   |                                                                       |                                                                       |
|                                                                                                                                                                                                                                                                                                                                                                                                   | 33                                                   | 160000                                                                                    |                                                                       |                                                                       |
| FC)                                                                                                                                                                                                                                                                                                                                                                                               | 1                                                    | 1000                                                                                      |                                                                       |                                                                       |
| Scholarship Weden Welfers Fund                                                                                                                                                                                                                                                                                                                                                                    | 4                                                    | 4000                                                                                      |                                                                       |                                                                       |
| nops & Commercial Workers Welfare Fund                                                                                                                                                                                                                                                                                                                                                            | 8                                                    | 40000                                                                                     |                                                                       |                                                                       |
| abour Assosiation                                                                                                                                                                                                                                                                                                                                                                                 | 17                                                   | 85000                                                                                     |                                                                       |                                                                       |
| uilding & Construction                                                                                                                                                                                                                                                                                                                                                                            | 1 1                                                  | 3000                                                                                      |                                                                       |                                                                       |
| Scholarship                                                                                                                                                                                                                                                                                                                                                                                       | 1                                                    | 9000                                                                                      |                                                                       |                                                                       |
| ty merit scholarship                                                                                                                                                                                                                                                                                                                                                                              | 1                                                    | 9000                                                                                      | 2                                                                     | 300                                                                   |
| Veronica Scholarship for a deserving Student                                                                                                                                                                                                                                                                                                                                                      |                                                      |                                                                                           | 2                                                                     | 250                                                                   |
| a medal and cash prize by Prof.Kamalakshy                                                                                                                                                                                                                                                                                                                                                         |                                                      | -                                                                                         | l                                                                     | 250                                                                   |
| ramakrishnan Memorial Cash Prize instituted by                                                                                                                                                                                                                                                                                                                                                    |                                                      |                                                                                           |                                                                       | 50                                                                    |
| a, former HoD Botany                                                                                                                                                                                                                                                                                                                                                                              |                                                      |                                                                                           | 1                                                                     | 50                                                                    |
| rada Shenoi memorial cash prize instituted by                                                                                                                                                                                                                                                                                                                                                     |                                                      |                                                                                           |                                                                       | 50                                                                    |
| la                                                                                                                                                                                                                                                                                                                                                                                                |                                                      |                                                                                           | - !                                                                   | 50                                                                    |
| muel Scholarship instituted by Prof. Wilma John                                                                                                                                                                                                                                                                                                                                                   |                                                      | -                                                                                         | l                                                                     | 50                                                                    |
| e Thomas Scholarship for the Best Talented                                                                                                                                                                                                                                                                                                                                                        |                                                      |                                                                                           |                                                                       |                                                                       |
| of the dept.                                                                                                                                                                                                                                                                                                                                                                                      |                                                      |                                                                                           |                                                                       | 50                                                                    |
| nna Endowment                                                                                                                                                                                                                                                                                                                                                                                     |                                                      |                                                                                           | 2                                                                     | 100                                                                   |
| Scholarship instituted by Manjusha K and                                                                                                                                                                                                                                                                                                                                                          |                                                      |                                                                                           |                                                                       |                                                                       |
| for Dept. of Travel & Tourism                                                                                                                                                                                                                                                                                                                                                                     |                                                      |                                                                                           | 2                                                                     | 250                                                                   |
| ntha Divakaran Memorial Cash Prize                                                                                                                                                                                                                                                                                                                                                                |                                                      |                                                                                           | 1                                                                     | 50                                                                    |
| hip founded by Mr.Sunil[Sr.Edwina's Nephew]                                                                                                                                                                                                                                                                                                                                                       |                                                      |                                                                                           | 1                                                                     | 50                                                                    |
| lda scholarship founded by staff and students of                                                                                                                                                                                                                                                                                                                                                  |                                                      |                                                                                           |                                                                       |                                                                       |
| dept. 1989 for the best student in Phy.                                                                                                                                                                                                                                                                                                                                                           |                                                      |                                                                                           | 1                                                                     | 50                                                                    |
| lda scholarship founded by Ruby Rahim 1976                                                                                                                                                                                                                                                                                                                                                        |                                                      |                                                                                           |                                                                       |                                                                       |
| the best student in Physics                                                                                                                                                                                                                                                                                                                                                                       |                                                      |                                                                                           | 1                                                                     | 50                                                                    |
| yanth Kumar Prize instituted by Mrs. Jayanth                                                                                                                                                                                                                                                                                                                                                      |                                                      |                                                                                           |                                                                       |                                                                       |
| yantii Kumai 11120 moticated of motion                                                                                                                                                                                                                                                                                                                                                            |                                                      |                                                                                           | 1                                                                     | 50                                                                    |
| or the best student                                                                                                                                                                                                                                                                                                                                                                               |                                                      |                                                                                           | 1                                                                     | 50                                                                    |
| for the best student                                                                                                                                                                                                                                                                                                                                                                              | •                                                    |                                                                                           |                                                                       |                                                                       |
| hip founded by students of 1989-90                                                                                                                                                                                                                                                                                                                                                                |                                                      |                                                                                           | 1                                                                     | 50                                                                    |
| hip founded by students of 1989-90<br>Ida prize for best B.Sc student by Non teaching                                                                                                                                                                                                                                                                                                             | -                                                    | · ·                                                                                       |                                                                       | +                                                                     |
| hip founded by students of 1989-90 Ida prize for best B.Sc student by Non teaching                                                                                                                                                                                                                                                                                                                | DENC                                                 | EWO                                                                                       | 4                                                                     | 200                                                                   |
| hip founded by students of 1989-90 Ida prize for best B.Sc student by Non teaching  n. rosia Scholarship instituted by the Staff &                                                                                                                                                                                                                                                                | 10                                                   | 12                                                                                        |                                                                       | 200                                                                   |
| hip founded by students of 1989-90 Ida prize for best B.Sc student by Non teaching  n. rosia Scholarship instituted by the Staff & of 1989 Zoology batch                                                                                                                                                                                                                                          | 114                                                  | 12                                                                                        | 1                                                                     | 51                                                                    |
| hip founded by students of 1989-90 Ida prize for best B.Sc student by Non teaching  n. rosia Scholarship instituted by the Staff &                                                                                                                                                                                                                                                                | NO                                                   |                                                                                           |                                                                       | 50                                                                    |
| hip founded by students of 1989-90 Ida prize for best B.Sc student by Non teaching n. rosia Scholarship instituted by the Staff & of 1989 Zoology batch therine Joseph Scholarship for deserving Zoology                                                                                                                                                                                          | W                                                    | 2 7 14                                                                                    |                                                                       |                                                                       |
| hip founded by students of 1989-90 Ida prize for best B.Sc student by Non teaching n. rosia Scholarship instituted by the Staff & of 1989 Zoology batch therine Joseph Scholarship for deserving Zoology                                                                                                                                                                                          | CPRICUT-9                                            | 121                                                                                       |                                                                       |                                                                       |
| lo                                                                                                                                                                                                                                                                                                                                                                                                | of 1989 Zoology batch                                | of 1989 Zoology batch nerine Joseph Scholarship for deserving Zoology                     | of 1989 Zoology batch nerine Joseph Scholarship for deserving Zoology | of 1989 Zoology batch nerine Joseph Scholarship for deserving Zoology |