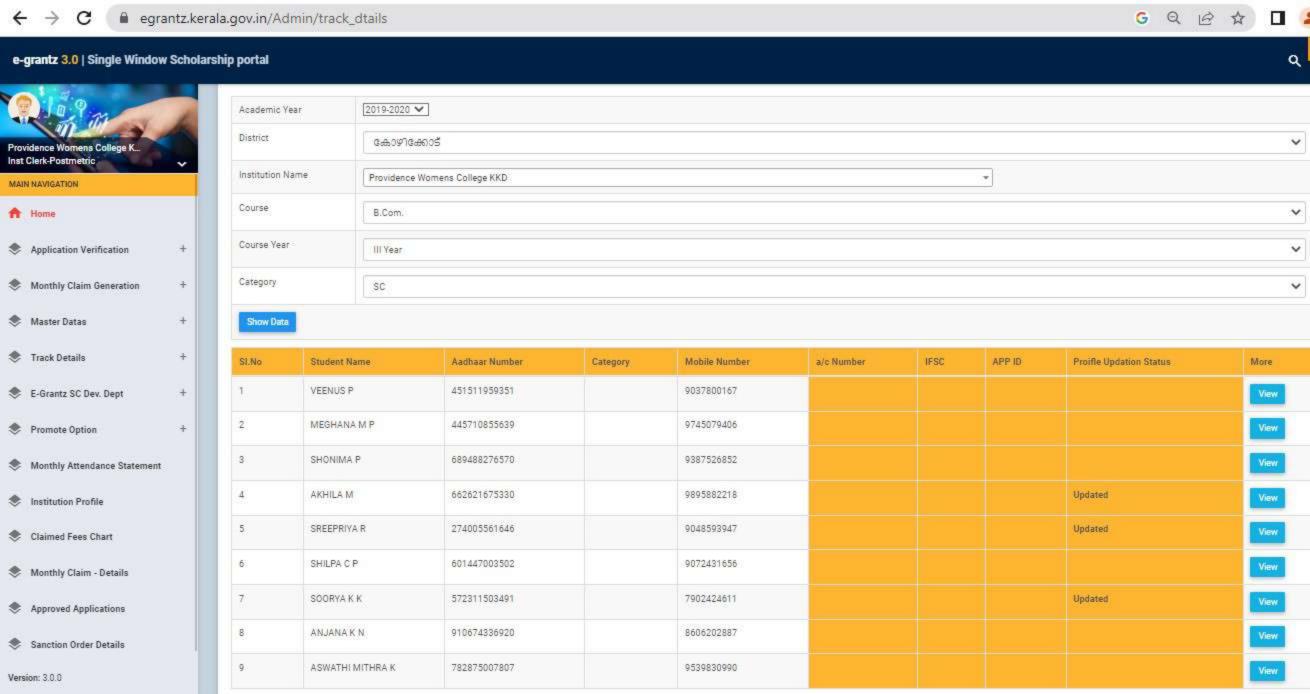

#### GOVERNMENT/INSTITUTIONAL SCHOLARSHIPS

Sanction has been hereby accorded to 1026 students during the academic year 2019-20 under the various Government Scholarship Schemes, as per eligibility guidelines. The total amount disbursed by means of scholarships is Rs. 39,43,435/-.

Detailed list of students receiving each kind of scholarships is enclosed

herewith.

Principal PEN 470173) Providence Women's College

Kozhikode - 673 nr

| nammedkoya Scholarship (fresh) nammedkoya Scholarship (renewal) eph Mundassery Scholarship Sector Scholarship, Postmetric scholarship & es (fresh) Sector Scholarship, Postmetric scholarships & es (Renewal) merit Scholarship erit Scholarship + Renewal Education Scholarship holarship Scholarship bolarship jubilee Merit Scholarship en Scholarship jubilee Merit Scholarship a Scholarship | 21<br>21<br>3<br>63<br>. 38<br>8<br>3<br>5<br>3<br>1 | 117000<br>116000<br>35000<br>320000<br>200000<br>10000<br>3750<br>140000<br>15000<br>5000 |                                                                       |                                                                       |
|---------------------------------------------------------------------------------------------------------------------------------------------------------------------------------------------------------------------------------------------------------------------------------------------------------------------------------------------------------------------------------------------------|------------------------------------------------------|-------------------------------------------------------------------------------------------|-----------------------------------------------------------------------|-----------------------------------------------------------------------|
| nammedkoya Scholarship (renewal) eph Mundassery Scholarship Sector Scholarship, Postmetric scholarship & es (fresh) Sector Scholarship, Postmetric scholarships & es (Renewal) merit Scholarship erit Scholarship ducation Scholarship holarship Scholarship holarship orvam Scholarship jubilee Merit Scholarship en Scholarship                                                                 | 3<br>63<br>. 38<br>8<br>3<br>5<br>3<br>1             | 35000<br>320000<br>200000<br>10000<br>3750<br>140000<br>15000                             |                                                                       |                                                                       |
| ceph Mundassery Scholarship Sector Scholarship, Postmetric scholarship & es (fresh) Sector Scholarship, Postmetric scholarships & es (Renewal) merit Scholarship erit Scholarship + Renewal Education Scholarship holarship Scholarship holarship orvam Scholarship jubilee Merit Scholarship en Scholarship                                                                                      | 63<br>• 38<br>8<br>3<br>5<br>3<br>1                  | 320000<br>200000<br>10000<br>3750<br>140000<br>15000                                      | -                                                                     |                                                                       |
| Sector Scholarship, Postmetric scholarship & es (fresh) Sector Scholarship, Postmetric scholarships & es (Renewal) merit Scholarship erit Scholarship + Renewal Education Scholarship holarship Scholarship orvam Scholarship jubilee Merit Scholarship en Scholarship                                                                                                                            | 38<br>8<br>3<br>5<br>3<br>1                          | 200000<br>10000<br>3750<br>140000<br>15000                                                |                                                                       |                                                                       |
| es (fresh) Sector Scholarship, Postmetric scholarships & es (Renewal) merit Scholarship crit Scholarship + Renewal ducation Scholarship holarship Scholarship holarship orvam Scholarship jubilee Merit Scholarship en Scholarship                                                                                                                                                                | 38<br>8<br>3<br>5<br>3<br>1                          | 200000<br>10000<br>3750<br>140000<br>15000                                                |                                                                       |                                                                       |
| Sector Scholarship, Postmetric scholarships & es (Renewal) merit Scholarship erit Scholarship + Renewal Education Scholarship holarship Scholarship holarship orvam Scholarship jubilee Merit Scholarship en Scholarship                                                                                                                                                                          | 8<br>3<br>5<br>3<br>1                                | 10000<br>3750<br>140000<br>15000                                                          |                                                                       |                                                                       |
| es (Renewal) merit Scholarship crit Scholarship + Renewal cducation Scholarship holarship Scholarship holarship orvam Scholarship jubilee Merit Scholarship en Scholarship                                                                                                                                                                                                                        | 8<br>3<br>5<br>3<br>1                                | 10000<br>3750<br>140000<br>15000                                                          |                                                                       |                                                                       |
| merit Scholarship erit Scholarship + Renewal Education Scholarship holarship Scholarship holarship orvam Scholarship jubilee Merit Scholarship en Scholarship                                                                                                                                                                                                                                     | 3<br>5<br>3<br>1                                     | 3750<br>140000<br>15000                                                                   |                                                                       |                                                                       |
| erit Scholarship + Renewal Education Scholarship holarship Scholarship holarship orvam Scholarship jubilee Merit Scholarship en Scholarship                                                                                                                                                                                                                                                       | 5<br>3<br>1                                          | 140000<br>15000                                                                           |                                                                       |                                                                       |
| Education Scholarship holarship Scholarship holarship orvam Scholarship jubilee Merit Scholarship en Scholarship                                                                                                                                                                                                                                                                                  | 3<br>1<br>1                                          | 15000                                                                                     |                                                                       | l .                                                                   |
| holarship Scholarship holarship orvam Scholarship jubilee Merit Scholarship en Scholarship                                                                                                                                                                                                                                                                                                        | 1 1                                                  |                                                                                           |                                                                       |                                                                       |
| Scholarship<br>holarship<br>orvam Scholarship<br>jubilee Merit Scholarship<br>en Scholarship                                                                                                                                                                                                                                                                                                      | 1 1 9                                                | 5000                                                                                      |                                                                       |                                                                       |
| holarship<br>orvam Scholarship<br>jubilee Merit Scholarship<br>en Scholarship                                                                                                                                                                                                                                                                                                                     | 1 9                                                  |                                                                                           |                                                                       |                                                                       |
| orvam Scholarship<br>jubilee Merit Scholarship<br>en Scholarship                                                                                                                                                                                                                                                                                                                                  | 9                                                    | 4000                                                                                      |                                                                       |                                                                       |
| jubilee Merit Scholarship<br>en Scholarship                                                                                                                                                                                                                                                                                                                                                       |                                                      | 36000                                                                                     |                                                                       |                                                                       |
| en Scholarship                                                                                                                                                                                                                                                                                                                                                                                    | 22                                                   | 220000                                                                                    |                                                                       |                                                                       |
|                                                                                                                                                                                                                                                                                                                                                                                                   | 1                                                    | 4725                                                                                      |                                                                       |                                                                       |
| 4 SCHOIAISHID                                                                                                                                                                                                                                                                                                                                                                                     | 2                                                    | 60000                                                                                     |                                                                       |                                                                       |
| z Scholarsinp                                                                                                                                                                                                                                                                                                                                                                                     | 760                                                  | 2354960                                                                                   |                                                                       |                                                                       |
|                                                                                                                                                                                                                                                                                                                                                                                                   | 33                                                   | 160000                                                                                    |                                                                       |                                                                       |
| FC)                                                                                                                                                                                                                                                                                                                                                                                               | 1                                                    | 1000                                                                                      |                                                                       |                                                                       |
| Scholarship Weden Welfers Fund                                                                                                                                                                                                                                                                                                                                                                    | 4                                                    | 4000                                                                                      |                                                                       |                                                                       |
| nops & Commercial Workers Welfare Fund                                                                                                                                                                                                                                                                                                                                                            | 8                                                    | 40000                                                                                     |                                                                       |                                                                       |
| abour Assosiation                                                                                                                                                                                                                                                                                                                                                                                 | 17                                                   | 85000                                                                                     |                                                                       |                                                                       |
| uilding & Construction                                                                                                                                                                                                                                                                                                                                                                            | 1 1                                                  | 3000                                                                                      |                                                                       |                                                                       |
| Scholarship                                                                                                                                                                                                                                                                                                                                                                                       | 1                                                    | 9000                                                                                      |                                                                       |                                                                       |
| ty merit scholarship                                                                                                                                                                                                                                                                                                                                                                              | 1                                                    | 9000                                                                                      | 2                                                                     | 300                                                                   |
| Veronica Scholarship for a deserving Student                                                                                                                                                                                                                                                                                                                                                      |                                                      |                                                                                           | 2                                                                     | 250                                                                   |
| a medal and cash prize by Prof.Kamalakshy                                                                                                                                                                                                                                                                                                                                                         |                                                      | -                                                                                         | l                                                                     | 250                                                                   |
| ramakrishnan Memorial Cash Prize instituted by                                                                                                                                                                                                                                                                                                                                                    |                                                      |                                                                                           |                                                                       | 50                                                                    |
| a, former HoD Botany                                                                                                                                                                                                                                                                                                                                                                              |                                                      |                                                                                           | 1                                                                     | 50                                                                    |
| rada Shenoi memorial cash prize instituted by                                                                                                                                                                                                                                                                                                                                                     |                                                      |                                                                                           |                                                                       | 50                                                                    |
| la                                                                                                                                                                                                                                                                                                                                                                                                |                                                      |                                                                                           | - !                                                                   | 50                                                                    |
| muel Scholarship instituted by Prof. Wilma John                                                                                                                                                                                                                                                                                                                                                   |                                                      | -                                                                                         | l                                                                     | 50                                                                    |
| e Thomas Scholarship for the Best Talented                                                                                                                                                                                                                                                                                                                                                        |                                                      |                                                                                           |                                                                       |                                                                       |
| of the dept.                                                                                                                                                                                                                                                                                                                                                                                      |                                                      |                                                                                           |                                                                       | 50                                                                    |
| nna Endowment                                                                                                                                                                                                                                                                                                                                                                                     |                                                      |                                                                                           | 2                                                                     | 100                                                                   |
| Scholarship instituted by Manjusha K and                                                                                                                                                                                                                                                                                                                                                          |                                                      |                                                                                           |                                                                       |                                                                       |
| for Dept. of Travel & Tourism                                                                                                                                                                                                                                                                                                                                                                     |                                                      |                                                                                           | 2                                                                     | 250                                                                   |
| ntha Divakaran Memorial Cash Prize                                                                                                                                                                                                                                                                                                                                                                |                                                      |                                                                                           | 1                                                                     | 50                                                                    |
| hip founded by Mr.Sunil[Sr.Edwina's Nephew]                                                                                                                                                                                                                                                                                                                                                       |                                                      |                                                                                           | 1                                                                     | 50                                                                    |
| lda scholarship founded by staff and students of                                                                                                                                                                                                                                                                                                                                                  |                                                      |                                                                                           |                                                                       |                                                                       |
| dept. 1989 for the best student in Phy.                                                                                                                                                                                                                                                                                                                                                           |                                                      |                                                                                           | 1                                                                     | 50                                                                    |
| lda scholarship founded by Ruby Rahim 1976                                                                                                                                                                                                                                                                                                                                                        |                                                      |                                                                                           |                                                                       |                                                                       |
| the best student in Physics                                                                                                                                                                                                                                                                                                                                                                       |                                                      |                                                                                           | 1                                                                     | 50                                                                    |
| yanth Kumar Prize instituted by Mrs. Jayanth                                                                                                                                                                                                                                                                                                                                                      |                                                      |                                                                                           |                                                                       |                                                                       |
| yantii Kumai 11120 moticated of motion                                                                                                                                                                                                                                                                                                                                                            |                                                      |                                                                                           | 1                                                                     | 50                                                                    |
| or the best student                                                                                                                                                                                                                                                                                                                                                                               |                                                      |                                                                                           | 1                                                                     | 50                                                                    |
| for the best student                                                                                                                                                                                                                                                                                                                                                                              | •                                                    |                                                                                           |                                                                       |                                                                       |
| hip founded by students of 1989-90                                                                                                                                                                                                                                                                                                                                                                |                                                      |                                                                                           | 1                                                                     | 50                                                                    |
| hip founded by students of 1989-90<br>Ida prize for best B.Sc student by Non teaching                                                                                                                                                                                                                                                                                                             | -                                                    | · ·                                                                                       |                                                                       | +                                                                     |
| hip founded by students of 1989-90 Ida prize for best B.Sc student by Non teaching                                                                                                                                                                                                                                                                                                                | DENC                                                 | EWO                                                                                       | 4                                                                     | 200                                                                   |
| hip founded by students of 1989-90 Ida prize for best B.Sc student by Non teaching  n. rosia Scholarship instituted by the Staff &                                                                                                                                                                                                                                                                | 10                                                   | 12                                                                                        |                                                                       | 200                                                                   |
| hip founded by students of 1989-90 Ida prize for best B.Sc student by Non teaching  n. rosia Scholarship instituted by the Staff & of 1989 Zoology batch                                                                                                                                                                                                                                          | 114                                                  | 12                                                                                        | 1                                                                     | 51                                                                    |
| hip founded by students of 1989-90 Ida prize for best B.Sc student by Non teaching  n. rosia Scholarship instituted by the Staff &                                                                                                                                                                                                                                                                | NO                                                   |                                                                                           |                                                                       | 50                                                                    |
| hip founded by students of 1989-90 Ida prize for best B.Sc student by Non teaching n. rosia Scholarship instituted by the Staff & of 1989 Zoology batch therine Joseph Scholarship for deserving Zoology                                                                                                                                                                                          | W                                                    | 2 7 14                                                                                    |                                                                       |                                                                       |
| hip founded by students of 1989-90 Ida prize for best B.Sc student by Non teaching n. rosia Scholarship instituted by the Staff & of 1989 Zoology batch therine Joseph Scholarship for deserving Zoology                                                                                                                                                                                          | CPRICUT-9                                            | 121                                                                                       |                                                                       |                                                                       |
| lo                                                                                                                                                                                                                                                                                                                                                                                                | of 1989 Zoology batch                                | of 1989 Zoology batch nerine Joseph Scholarship for deserving Zoology                     | of 1989 Zoology batch nerine Joseph Scholarship for deserving Zoology | of 1989 Zoology batch nerine Joseph Scholarship for deserving Zoology |