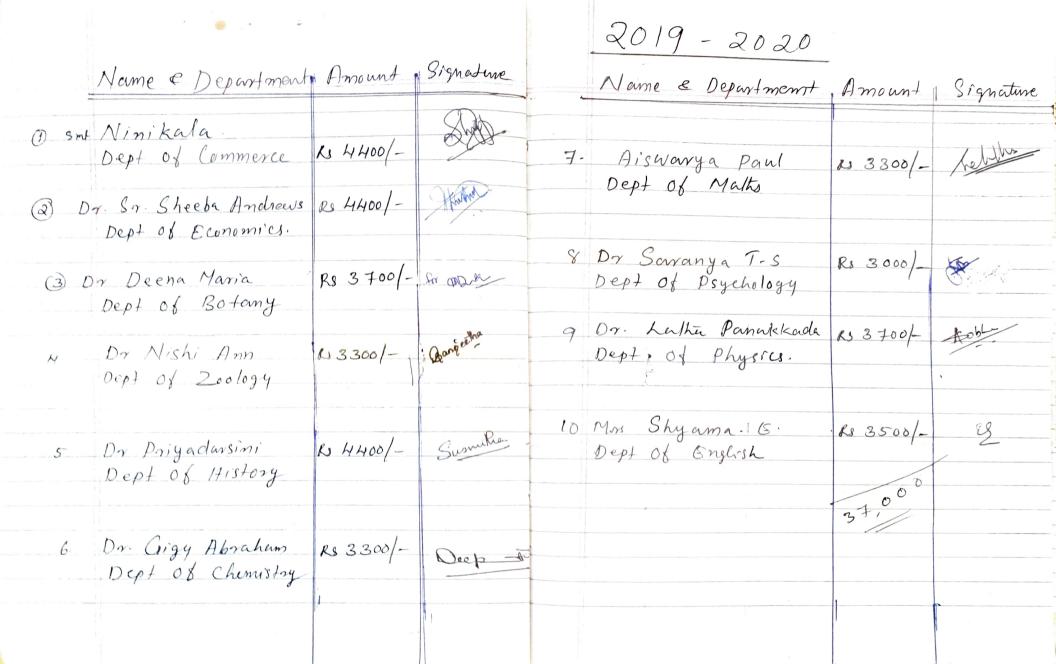

Sanction has been hereby accorded to 280 students during the under various the Institutional 2019-20 academic vear Scholarship/Freeship Schemes, as per eligibility guidelines. The total amount disbursed for the same is Rs. 1,62,850/-.

Detailed list of students receiving each kind of scholarships is enclosed

herewith.

Principal PEN 470173) Providence Women's College

Kozhikode - 673 nr

| nammedkoya Scholarship (fresh) nammedkoya Scholarship (renewal) eph Mundassery Scholarship Sector Scholarship, Postmetric scholarship & es (fresh) Sector Scholarship, Postmetric scholarships & es (Renewal) merit Scholarship erit Scholarship + Renewal Education Scholarship holarship Scholarship bolarship jubilee Merit Scholarship en Scholarship jubilee Merit Scholarship a Scholarship | 21<br>21<br>3<br>63<br>. 38<br>8<br>3<br>5<br>3<br>1 | 117000<br>116000<br>35000<br>320000<br>200000<br>10000<br>3750<br>140000<br>15000<br>5000 |                                                                       |                                                                       |
|---------------------------------------------------------------------------------------------------------------------------------------------------------------------------------------------------------------------------------------------------------------------------------------------------------------------------------------------------------------------------------------------------|------------------------------------------------------|-------------------------------------------------------------------------------------------|-----------------------------------------------------------------------|-----------------------------------------------------------------------|
| nammedkoya Scholarship (renewal) eph Mundassery Scholarship Sector Scholarship, Postmetric scholarship & es (fresh) Sector Scholarship, Postmetric scholarships & es (Renewal) merit Scholarship erit Scholarship ducation Scholarship holarship Scholarship holarship orvam Scholarship jubilee Merit Scholarship en Scholarship                                                                 | 3<br>63<br>. 38<br>8<br>3<br>5<br>3<br>1             | 35000<br>320000<br>200000<br>10000<br>3750<br>140000<br>15000                             |                                                                       |                                                                       |
| ceph Mundassery Scholarship Sector Scholarship, Postmetric scholarship & es (fresh) Sector Scholarship, Postmetric scholarships & es (Renewal) merit Scholarship erit Scholarship + Renewal Education Scholarship holarship Scholarship holarship orvam Scholarship jubilee Merit Scholarship en Scholarship                                                                                      | 63<br>• 38<br>8<br>3<br>5<br>3<br>1                  | 320000<br>200000<br>10000<br>3750<br>140000<br>15000                                      | -                                                                     |                                                                       |
| Sector Scholarship, Postmetric scholarship & es (fresh) Sector Scholarship, Postmetric scholarships & es (Renewal) merit Scholarship erit Scholarship + Renewal Education Scholarship holarship Scholarship orvam Scholarship jubilee Merit Scholarship en Scholarship                                                                                                                            | 38<br>8<br>3<br>5<br>3<br>1                          | 200000<br>10000<br>3750<br>140000<br>15000                                                |                                                                       |                                                                       |
| es (fresh) Sector Scholarship, Postmetric scholarships & es (Renewal) merit Scholarship crit Scholarship + Renewal ducation Scholarship holarship Scholarship holarship orvam Scholarship jubilee Merit Scholarship en Scholarship                                                                                                                                                                | 38<br>8<br>3<br>5<br>3<br>1                          | 200000<br>10000<br>3750<br>140000<br>15000                                                |                                                                       |                                                                       |
| Sector Scholarship, Postmetric scholarships & es (Renewal) merit Scholarship erit Scholarship + Renewal Education Scholarship holarship Scholarship holarship orvam Scholarship jubilee Merit Scholarship en Scholarship                                                                                                                                                                          | 8<br>3<br>5<br>3<br>1                                | 10000<br>3750<br>140000<br>15000                                                          |                                                                       |                                                                       |
| es (Renewal) merit Scholarship crit Scholarship + Renewal cducation Scholarship holarship Scholarship holarship orvam Scholarship jubilee Merit Scholarship en Scholarship                                                                                                                                                                                                                        | 8<br>3<br>5<br>3<br>1                                | 10000<br>3750<br>140000<br>15000                                                          |                                                                       |                                                                       |
| merit Scholarship erit Scholarship + Renewal Education Scholarship holarship Scholarship holarship orvam Scholarship jubilee Merit Scholarship en Scholarship                                                                                                                                                                                                                                     | 3<br>5<br>3<br>1                                     | 3750<br>140000<br>15000                                                                   |                                                                       |                                                                       |
| erit Scholarship + Renewal Education Scholarship holarship Scholarship holarship orvam Scholarship jubilee Merit Scholarship en Scholarship                                                                                                                                                                                                                                                       | 5<br>3<br>1                                          | 140000<br>15000                                                                           |                                                                       |                                                                       |
| Education Scholarship holarship Scholarship holarship orvam Scholarship jubilee Merit Scholarship en Scholarship                                                                                                                                                                                                                                                                                  | 3<br>1<br>1                                          | 15000                                                                                     |                                                                       | l .                                                                   |
| holarship Scholarship holarship orvam Scholarship jubilee Merit Scholarship en Scholarship                                                                                                                                                                                                                                                                                                        | 1 1                                                  |                                                                                           |                                                                       |                                                                       |
| Scholarship<br>holarship<br>orvam Scholarship<br>jubilee Merit Scholarship<br>en Scholarship                                                                                                                                                                                                                                                                                                      | 1 1 9                                                | 5000                                                                                      |                                                                       |                                                                       |
| holarship<br>orvam Scholarship<br>jubilee Merit Scholarship<br>en Scholarship                                                                                                                                                                                                                                                                                                                     | 1 9                                                  |                                                                                           |                                                                       |                                                                       |
| orvam Scholarship<br>jubilee Merit Scholarship<br>en Scholarship                                                                                                                                                                                                                                                                                                                                  | 9                                                    | 4000                                                                                      |                                                                       |                                                                       |
| jubilee Merit Scholarship<br>en Scholarship                                                                                                                                                                                                                                                                                                                                                       |                                                      | 36000                                                                                     |                                                                       |                                                                       |
| en Scholarship                                                                                                                                                                                                                                                                                                                                                                                    | 22                                                   | 220000                                                                                    |                                                                       |                                                                       |
|                                                                                                                                                                                                                                                                                                                                                                                                   | 1                                                    | 4725                                                                                      |                                                                       |                                                                       |
| 4 SCHOIAISHID                                                                                                                                                                                                                                                                                                                                                                                     | 2                                                    | 60000                                                                                     |                                                                       |                                                                       |
| z Scholarsinp                                                                                                                                                                                                                                                                                                                                                                                     | 760                                                  | 2354960                                                                                   |                                                                       |                                                                       |
|                                                                                                                                                                                                                                                                                                                                                                                                   | 33                                                   | 160000                                                                                    |                                                                       |                                                                       |
| FC)                                                                                                                                                                                                                                                                                                                                                                                               | 1                                                    | 1000                                                                                      |                                                                       |                                                                       |
| Scholarship Weden Welfers Fund                                                                                                                                                                                                                                                                                                                                                                    | 4                                                    | 4000                                                                                      |                                                                       |                                                                       |
| nops & Commercial Workers Welfare Fund                                                                                                                                                                                                                                                                                                                                                            | 8                                                    | 40000                                                                                     |                                                                       |                                                                       |
| abour Assosiation                                                                                                                                                                                                                                                                                                                                                                                 | 17                                                   | 85000                                                                                     |                                                                       |                                                                       |
| uilding & Construction                                                                                                                                                                                                                                                                                                                                                                            | 1 1                                                  | 3000                                                                                      |                                                                       |                                                                       |
| Scholarship                                                                                                                                                                                                                                                                                                                                                                                       | 1                                                    | 9000                                                                                      |                                                                       |                                                                       |
| ty merit scholarship                                                                                                                                                                                                                                                                                                                                                                              | 1                                                    | 9000                                                                                      | 2                                                                     | 300                                                                   |
| Veronica Scholarship for a deserving Student                                                                                                                                                                                                                                                                                                                                                      |                                                      |                                                                                           | 2                                                                     | 250                                                                   |
| a medal and cash prize by Prof.Kamalakshy                                                                                                                                                                                                                                                                                                                                                         |                                                      | -                                                                                         | l                                                                     | 250                                                                   |
| ramakrishnan Memorial Cash Prize instituted by                                                                                                                                                                                                                                                                                                                                                    |                                                      |                                                                                           |                                                                       | 50                                                                    |
| a, former HoD Botany                                                                                                                                                                                                                                                                                                                                                                              |                                                      |                                                                                           | 1                                                                     | 50                                                                    |
| rada Shenoi memorial cash prize instituted by                                                                                                                                                                                                                                                                                                                                                     |                                                      |                                                                                           |                                                                       | 50                                                                    |
| la                                                                                                                                                                                                                                                                                                                                                                                                |                                                      |                                                                                           | - !                                                                   | 50                                                                    |
| muel Scholarship instituted by Prof. Wilma John                                                                                                                                                                                                                                                                                                                                                   |                                                      | -                                                                                         | l                                                                     | 50                                                                    |
| e Thomas Scholarship for the Best Talented                                                                                                                                                                                                                                                                                                                                                        |                                                      |                                                                                           |                                                                       |                                                                       |
| of the dept.                                                                                                                                                                                                                                                                                                                                                                                      |                                                      |                                                                                           |                                                                       | 50                                                                    |
| nna Endowment                                                                                                                                                                                                                                                                                                                                                                                     |                                                      |                                                                                           | 2                                                                     | 100                                                                   |
| Scholarship instituted by Manjusha K and                                                                                                                                                                                                                                                                                                                                                          |                                                      |                                                                                           |                                                                       |                                                                       |
| for Dept. of Travel & Tourism                                                                                                                                                                                                                                                                                                                                                                     |                                                      |                                                                                           | 2                                                                     | 250                                                                   |
| ntha Divakaran Memorial Cash Prize                                                                                                                                                                                                                                                                                                                                                                |                                                      |                                                                                           | 1                                                                     | 50                                                                    |
| hip founded by Mr.Sunil[Sr.Edwina's Nephew]                                                                                                                                                                                                                                                                                                                                                       |                                                      |                                                                                           | 1                                                                     | 50                                                                    |
| lda scholarship founded by staff and students of                                                                                                                                                                                                                                                                                                                                                  |                                                      |                                                                                           |                                                                       |                                                                       |
| dept. 1989 for the best student in Phy.                                                                                                                                                                                                                                                                                                                                                           |                                                      |                                                                                           | 1                                                                     | 50                                                                    |
| lda scholarship founded by Ruby Rahim 1976                                                                                                                                                                                                                                                                                                                                                        |                                                      |                                                                                           |                                                                       |                                                                       |
| the best student in Physics                                                                                                                                                                                                                                                                                                                                                                       |                                                      |                                                                                           | 1                                                                     | 50                                                                    |
| yanth Kumar Prize instituted by Mrs. Jayanth                                                                                                                                                                                                                                                                                                                                                      |                                                      |                                                                                           |                                                                       |                                                                       |
| yantii Kumai 11120 moticated of motion                                                                                                                                                                                                                                                                                                                                                            |                                                      |                                                                                           | 1                                                                     | 50                                                                    |
| or the best student                                                                                                                                                                                                                                                                                                                                                                               |                                                      |                                                                                           | 1                                                                     | 50                                                                    |
| for the best student                                                                                                                                                                                                                                                                                                                                                                              | •                                                    |                                                                                           |                                                                       |                                                                       |
| hip founded by students of 1989-90                                                                                                                                                                                                                                                                                                                                                                |                                                      |                                                                                           | 1                                                                     | 50                                                                    |
| hip founded by students of 1989-90<br>Ida prize for best B.Sc student by Non teaching                                                                                                                                                                                                                                                                                                             | -                                                    | · ·                                                                                       |                                                                       | +                                                                     |
| hip founded by students of 1989-90 Ida prize for best B.Sc student by Non teaching                                                                                                                                                                                                                                                                                                                | DENC                                                 | EWO                                                                                       | 4                                                                     | 200                                                                   |
| hip founded by students of 1989-90 Ida prize for best B.Sc student by Non teaching  n. rosia Scholarship instituted by the Staff &                                                                                                                                                                                                                                                                | 10                                                   | 12                                                                                        |                                                                       | 200                                                                   |
| hip founded by students of 1989-90 Ida prize for best B.Sc student by Non teaching  n. rosia Scholarship instituted by the Staff & of 1989 Zoology batch                                                                                                                                                                                                                                          | 114                                                  | 12                                                                                        | 1                                                                     | 51                                                                    |
| hip founded by students of 1989-90 Ida prize for best B.Sc student by Non teaching  n. rosia Scholarship instituted by the Staff &                                                                                                                                                                                                                                                                | NO                                                   |                                                                                           |                                                                       | 50                                                                    |
| hip founded by students of 1989-90 Ida prize for best B.Sc student by Non teaching n. rosia Scholarship instituted by the Staff & of 1989 Zoology batch therine Joseph Scholarship for deserving Zoology                                                                                                                                                                                          | W                                                    | 2 7 14                                                                                    |                                                                       |                                                                       |
| hip founded by students of 1989-90 Ida prize for best B.Sc student by Non teaching n. rosia Scholarship instituted by the Staff & of 1989 Zoology batch therine Joseph Scholarship for deserving Zoology                                                                                                                                                                                          | CPRICUT-9                                            | 121                                                                                       |                                                                       |                                                                       |
| lo                                                                                                                                                                                                                                                                                                                                                                                                | of 1989 Zoology batch                                | of 1989 Zoology batch nerine Joseph Scholarship for deserving Zoology                     | of 1989 Zoology batch nerine Joseph Scholarship for deserving Zoology | of 1989 Zoology batch nerine Joseph Scholarship for deserving Zoology |