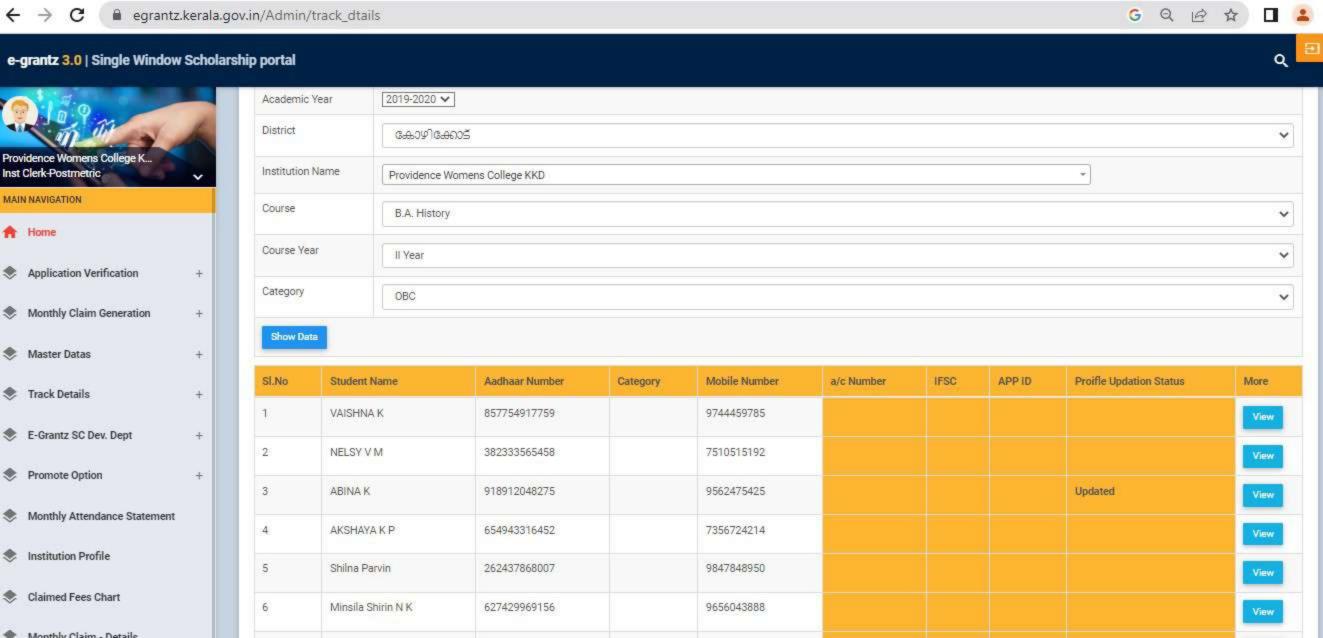

Detailed list of students receiving each kind of scholarships is enclosed

herewith.

Principal PEN 470173) Providence Women's College

Kozhikode - 673 nr

| nammedkoya Scholarship (fresh) nammedkoya Scholarship (renewal) eph Mundassery Scholarship Sector Scholarship, Postmetric scholarship & es (fresh) Sector Scholarship, Postmetric scholarships & es (Renewal) merit Scholarship erit Scholarship + Renewal Education Scholarship holarship Scholarship bolarship jubilee Merit Scholarship en Scholarship jubilee Merit Scholarship a Scholarship | 21<br>21<br>3<br>63<br>. 38<br>8<br>3<br>5<br>3<br>1 | 117000<br>116000<br>35000<br>320000<br>200000<br>10000<br>3750<br>140000<br>15000<br>5000 |                                                                       |                                                                       |
|---------------------------------------------------------------------------------------------------------------------------------------------------------------------------------------------------------------------------------------------------------------------------------------------------------------------------------------------------------------------------------------------------|------------------------------------------------------|-------------------------------------------------------------------------------------------|-----------------------------------------------------------------------|-----------------------------------------------------------------------|
| nammedkoya Scholarship (renewal) eph Mundassery Scholarship Sector Scholarship, Postmetric scholarship & es (fresh) Sector Scholarship, Postmetric scholarships & es (Renewal) merit Scholarship erit Scholarship ducation Scholarship holarship Scholarship holarship orvam Scholarship jubilee Merit Scholarship en Scholarship                                                                 | 3<br>63<br>. 38<br>8<br>3<br>5<br>3<br>1             | 35000<br>320000<br>200000<br>10000<br>3750<br>140000<br>15000                             |                                                                       |                                                                       |
| ceph Mundassery Scholarship Sector Scholarship, Postmetric scholarship & es (fresh) Sector Scholarship, Postmetric scholarships & es (Renewal) merit Scholarship erit Scholarship + Renewal Education Scholarship holarship Scholarship holarship orvam Scholarship jubilee Merit Scholarship en Scholarship                                                                                      | 63<br>• 38<br>8<br>3<br>5<br>3<br>1                  | 320000<br>200000<br>10000<br>3750<br>140000<br>15000                                      | -                                                                     |                                                                       |
| Sector Scholarship, Postmetric scholarship & es (fresh) Sector Scholarship, Postmetric scholarships & es (Renewal) merit Scholarship erit Scholarship + Renewal Education Scholarship holarship Scholarship orvam Scholarship jubilee Merit Scholarship en Scholarship                                                                                                                            | 38<br>8<br>3<br>5<br>3<br>1                          | 200000<br>10000<br>3750<br>140000<br>15000                                                |                                                                       |                                                                       |
| es (fresh) Sector Scholarship, Postmetric scholarships & es (Renewal) merit Scholarship crit Scholarship + Renewal ducation Scholarship holarship Scholarship holarship orvam Scholarship jubilee Merit Scholarship en Scholarship                                                                                                                                                                | 38<br>8<br>3<br>5<br>3<br>1                          | 200000<br>10000<br>3750<br>140000<br>15000                                                |                                                                       |                                                                       |
| Sector Scholarship, Postmetric scholarships & es (Renewal) merit Scholarship erit Scholarship + Renewal Education Scholarship holarship Scholarship holarship orvam Scholarship jubilee Merit Scholarship en Scholarship                                                                                                                                                                          | 8<br>3<br>5<br>3<br>1                                | 10000<br>3750<br>140000<br>15000                                                          |                                                                       |                                                                       |
| es (Renewal) merit Scholarship crit Scholarship + Renewal cducation Scholarship holarship Scholarship holarship orvam Scholarship jubilee Merit Scholarship en Scholarship                                                                                                                                                                                                                        | 8<br>3<br>5<br>3<br>1                                | 10000<br>3750<br>140000<br>15000                                                          |                                                                       |                                                                       |
| merit Scholarship erit Scholarship + Renewal Education Scholarship holarship Scholarship holarship orvam Scholarship jubilee Merit Scholarship en Scholarship                                                                                                                                                                                                                                     | 3<br>5<br>3<br>1                                     | 3750<br>140000<br>15000                                                                   |                                                                       |                                                                       |
| erit Scholarship + Renewal Education Scholarship holarship Scholarship holarship orvam Scholarship jubilee Merit Scholarship en Scholarship                                                                                                                                                                                                                                                       | 5<br>3<br>1                                          | 140000<br>15000                                                                           |                                                                       |                                                                       |
| Education Scholarship holarship Scholarship holarship orvam Scholarship jubilee Merit Scholarship en Scholarship                                                                                                                                                                                                                                                                                  | 3<br>1<br>1                                          | 15000                                                                                     |                                                                       | l .                                                                   |
| holarship Scholarship holarship orvam Scholarship jubilee Merit Scholarship en Scholarship                                                                                                                                                                                                                                                                                                        | 1 1                                                  |                                                                                           |                                                                       |                                                                       |
| Scholarship<br>holarship<br>orvam Scholarship<br>jubilee Merit Scholarship<br>en Scholarship                                                                                                                                                                                                                                                                                                      | 1 1 9                                                | 5000                                                                                      |                                                                       |                                                                       |
| holarship<br>orvam Scholarship<br>jubilee Merit Scholarship<br>en Scholarship                                                                                                                                                                                                                                                                                                                     | 1 9                                                  |                                                                                           |                                                                       |                                                                       |
| orvam Scholarship<br>jubilee Merit Scholarship<br>en Scholarship                                                                                                                                                                                                                                                                                                                                  | 9                                                    | 4000                                                                                      |                                                                       |                                                                       |
| jubilee Merit Scholarship<br>en Scholarship                                                                                                                                                                                                                                                                                                                                                       |                                                      | 36000                                                                                     |                                                                       |                                                                       |
| en Scholarship                                                                                                                                                                                                                                                                                                                                                                                    | 22                                                   | 220000                                                                                    |                                                                       |                                                                       |
|                                                                                                                                                                                                                                                                                                                                                                                                   | 1                                                    | 4725                                                                                      |                                                                       |                                                                       |
| 4 SCHOIAISHID                                                                                                                                                                                                                                                                                                                                                                                     | 2                                                    | 60000                                                                                     |                                                                       |                                                                       |
| z Scholarsinp                                                                                                                                                                                                                                                                                                                                                                                     | 760                                                  | 2354960                                                                                   |                                                                       |                                                                       |
|                                                                                                                                                                                                                                                                                                                                                                                                   | 33                                                   | 160000                                                                                    |                                                                       |                                                                       |
| FC)                                                                                                                                                                                                                                                                                                                                                                                               | 1                                                    | 1000                                                                                      |                                                                       |                                                                       |
| Scholarship Weden Welfers Fund                                                                                                                                                                                                                                                                                                                                                                    | 4                                                    | 4000                                                                                      |                                                                       |                                                                       |
| nops & Commercial Workers Welfare Fund                                                                                                                                                                                                                                                                                                                                                            | 8                                                    | 40000                                                                                     |                                                                       |                                                                       |
| abour Assosiation                                                                                                                                                                                                                                                                                                                                                                                 | 17                                                   | 85000                                                                                     |                                                                       |                                                                       |
| uilding & Construction                                                                                                                                                                                                                                                                                                                                                                            | 1 1                                                  | 3000                                                                                      |                                                                       |                                                                       |
| Scholarship                                                                                                                                                                                                                                                                                                                                                                                       | 1                                                    | 9000                                                                                      |                                                                       |                                                                       |
| ty merit scholarship                                                                                                                                                                                                                                                                                                                                                                              | 1                                                    | 9000                                                                                      | 2                                                                     | 300                                                                   |
| Veronica Scholarship for a deserving Student                                                                                                                                                                                                                                                                                                                                                      |                                                      |                                                                                           | 2                                                                     | 250                                                                   |
| a medal and cash prize by Prof.Kamalakshy                                                                                                                                                                                                                                                                                                                                                         |                                                      | -                                                                                         | l                                                                     | 250                                                                   |
| ramakrishnan Memorial Cash Prize instituted by                                                                                                                                                                                                                                                                                                                                                    |                                                      |                                                                                           |                                                                       | 50                                                                    |
| a, former HoD Botany                                                                                                                                                                                                                                                                                                                                                                              |                                                      |                                                                                           | 1                                                                     | 50                                                                    |
| rada Shenoi memorial cash prize instituted by                                                                                                                                                                                                                                                                                                                                                     |                                                      |                                                                                           |                                                                       | 50                                                                    |
| la                                                                                                                                                                                                                                                                                                                                                                                                |                                                      |                                                                                           | - !                                                                   | 50                                                                    |
| muel Scholarship instituted by Prof. Wilma John                                                                                                                                                                                                                                                                                                                                                   |                                                      | -                                                                                         | l                                                                     | 50                                                                    |
| e Thomas Scholarship for the Best Talented                                                                                                                                                                                                                                                                                                                                                        |                                                      |                                                                                           |                                                                       |                                                                       |
| of the dept.                                                                                                                                                                                                                                                                                                                                                                                      |                                                      |                                                                                           |                                                                       | 50                                                                    |
| nna Endowment                                                                                                                                                                                                                                                                                                                                                                                     |                                                      |                                                                                           | 2                                                                     | 100                                                                   |
| Scholarship instituted by Manjusha K and                                                                                                                                                                                                                                                                                                                                                          |                                                      |                                                                                           |                                                                       |                                                                       |
| for Dept. of Travel & Tourism                                                                                                                                                                                                                                                                                                                                                                     |                                                      |                                                                                           | 2                                                                     | 250                                                                   |
| ntha Divakaran Memorial Cash Prize                                                                                                                                                                                                                                                                                                                                                                |                                                      |                                                                                           | 1                                                                     | 50                                                                    |
| hip founded by Mr.Sunil[Sr.Edwina's Nephew]                                                                                                                                                                                                                                                                                                                                                       |                                                      |                                                                                           | 1                                                                     | 50                                                                    |
| lda scholarship founded by staff and students of                                                                                                                                                                                                                                                                                                                                                  |                                                      |                                                                                           |                                                                       |                                                                       |
| dept. 1989 for the best student in Phy.                                                                                                                                                                                                                                                                                                                                                           |                                                      |                                                                                           | 1                                                                     | 50                                                                    |
| lda scholarship founded by Ruby Rahim 1976                                                                                                                                                                                                                                                                                                                                                        |                                                      |                                                                                           |                                                                       |                                                                       |
| the best student in Physics                                                                                                                                                                                                                                                                                                                                                                       |                                                      |                                                                                           | 1                                                                     | 50                                                                    |
| yanth Kumar Prize instituted by Mrs. Jayanth                                                                                                                                                                                                                                                                                                                                                      |                                                      |                                                                                           |                                                                       |                                                                       |
| yantii Kumai 11120 moticated of motion                                                                                                                                                                                                                                                                                                                                                            |                                                      |                                                                                           | 1                                                                     | 50                                                                    |
| or the best student                                                                                                                                                                                                                                                                                                                                                                               |                                                      |                                                                                           | 1                                                                     | 50                                                                    |
| for the best student                                                                                                                                                                                                                                                                                                                                                                              | •                                                    |                                                                                           |                                                                       |                                                                       |
| hip founded by students of 1989-90                                                                                                                                                                                                                                                                                                                                                                |                                                      |                                                                                           | 1                                                                     | 50                                                                    |
| hip founded by students of 1989-90<br>Ida prize for best B.Sc student by Non teaching                                                                                                                                                                                                                                                                                                             | -                                                    | · ·                                                                                       |                                                                       | +                                                                     |
| hip founded by students of 1989-90 Ida prize for best B.Sc student by Non teaching                                                                                                                                                                                                                                                                                                                | DENC                                                 | EWO                                                                                       | 4                                                                     | 200                                                                   |
| hip founded by students of 1989-90 Ida prize for best B.Sc student by Non teaching  n. rosia Scholarship instituted by the Staff &                                                                                                                                                                                                                                                                | 10                                                   | 12                                                                                        |                                                                       | 200                                                                   |
| hip founded by students of 1989-90 Ida prize for best B.Sc student by Non teaching  n. rosia Scholarship instituted by the Staff & of 1989 Zoology batch                                                                                                                                                                                                                                          | 114                                                  | 12                                                                                        | 1                                                                     | 51                                                                    |
| hip founded by students of 1989-90 Ida prize for best B.Sc student by Non teaching  n. rosia Scholarship instituted by the Staff &                                                                                                                                                                                                                                                                | NO                                                   |                                                                                           |                                                                       | 50                                                                    |
| hip founded by students of 1989-90 Ida prize for best B.Sc student by Non teaching n. rosia Scholarship instituted by the Staff & of 1989 Zoology batch therine Joseph Scholarship for deserving Zoology                                                                                                                                                                                          | W                                                    | 2 7 14                                                                                    |                                                                       |                                                                       |
| hip founded by students of 1989-90 Ida prize for best B.Sc student by Non teaching n. rosia Scholarship instituted by the Staff & of 1989 Zoology batch therine Joseph Scholarship for deserving Zoology                                                                                                                                                                                          | CPRICUT-9                                            | 121                                                                                       |                                                                       |                                                                       |
| lo                                                                                                                                                                                                                                                                                                                                                                                                | of 1989 Zoology batch                                | of 1989 Zoology batch nerine Joseph Scholarship for deserving Zoology                     | of 1989 Zoology batch nerine Joseph Scholarship for deserving Zoology | of 1989 Zoology batch nerine Joseph Scholarship for deserving Zoology |