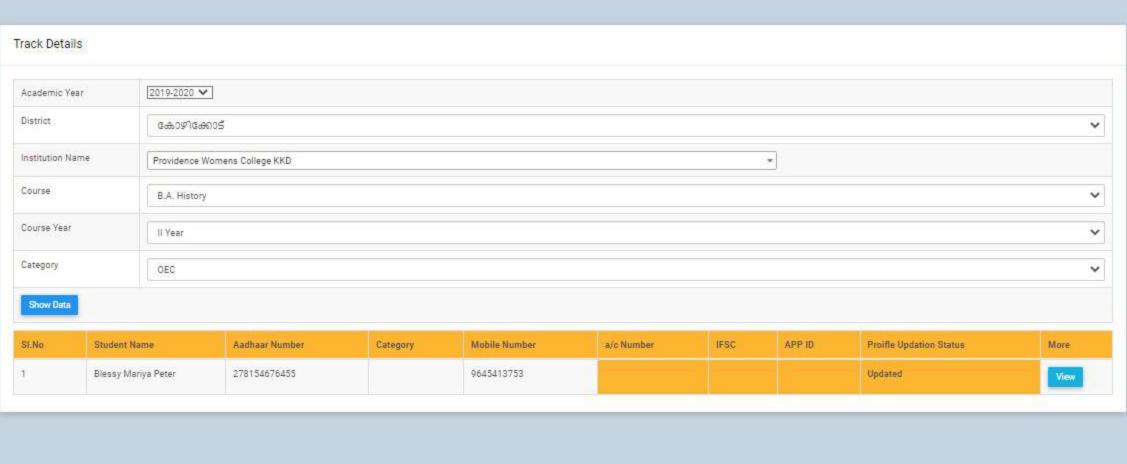

#### GOVERNMENT/INSTITUTIONAL SCHOLARSHIPS

Sanction has been hereby accorded to 1026 students during the academic year 2019-20 under the various Government Scholarship Schemes, as per eligibility guidelines. The total amount disbursed by means of scholarships is Rs. 39,43,435/-.

Sanction has been hereby accorded to 280 students during the under various the Institutional 2019-20 academic vear Scholarship/Freeship Schemes, as per eligibility guidelines. The total amount disbursed for the same is Rs. 1,62,850/-.

Detailed list of students receiving each kind of scholarships is enclosed

herewith.

Principal PEN 470173) Providence Women's College

Kozhikode - 673 nr

| nammedkoya Scholarship (fresh) nammedkoya Scholarship (renewal) eph Mundassery Scholarship Sector Scholarship, Postmetric scholarship & es (fresh) Sector Scholarship, Postmetric scholarships & es (Renewal) merit Scholarship erit Scholarship + Renewal Education Scholarship holarship Scholarship bolarship jubilee Merit Scholarship en Scholarship jubilee Merit Scholarship a Scholarship | 21<br>21<br>3<br>63<br>. 38<br>8<br>3<br>5<br>3<br>1 | 117000<br>116000<br>35000<br>320000<br>200000<br>10000<br>3750<br>140000<br>15000<br>5000 |                                                                       |                                                                       |
|---------------------------------------------------------------------------------------------------------------------------------------------------------------------------------------------------------------------------------------------------------------------------------------------------------------------------------------------------------------------------------------------------|------------------------------------------------------|-------------------------------------------------------------------------------------------|-----------------------------------------------------------------------|-----------------------------------------------------------------------|
| nammedkoya Scholarship (renewal) eph Mundassery Scholarship Sector Scholarship, Postmetric scholarship & es (fresh) Sector Scholarship, Postmetric scholarships & es (Renewal) merit Scholarship erit Scholarship ducation Scholarship holarship Scholarship holarship orvam Scholarship jubilee Merit Scholarship en Scholarship                                                                 | 3<br>63<br>. 38<br>8<br>3<br>5<br>3<br>1             | 35000<br>320000<br>200000<br>10000<br>3750<br>140000<br>15000                             |                                                                       |                                                                       |
| ceph Mundassery Scholarship Sector Scholarship, Postmetric scholarship & es (fresh) Sector Scholarship, Postmetric scholarships & es (Renewal) merit Scholarship erit Scholarship + Renewal Education Scholarship holarship Scholarship holarship orvam Scholarship jubilee Merit Scholarship en Scholarship                                                                                      | 63<br>• 38<br>8<br>3<br>5<br>3<br>1                  | 320000<br>200000<br>10000<br>3750<br>140000<br>15000                                      | -                                                                     |                                                                       |
| Sector Scholarship, Postmetric scholarship & es (fresh) Sector Scholarship, Postmetric scholarships & es (Renewal) merit Scholarship erit Scholarship + Renewal Education Scholarship holarship Scholarship orvam Scholarship jubilee Merit Scholarship en Scholarship                                                                                                                            | 38<br>8<br>3<br>5<br>3<br>1                          | 200000<br>10000<br>3750<br>140000<br>15000                                                |                                                                       |                                                                       |
| es (fresh) Sector Scholarship, Postmetric scholarships & es (Renewal) merit Scholarship crit Scholarship + Renewal ducation Scholarship holarship Scholarship holarship orvam Scholarship jubilee Merit Scholarship en Scholarship                                                                                                                                                                | 38<br>8<br>3<br>5<br>3<br>1                          | 200000<br>10000<br>3750<br>140000<br>15000                                                |                                                                       |                                                                       |
| Sector Scholarship, Postmetric scholarships & es (Renewal) merit Scholarship erit Scholarship + Renewal Education Scholarship holarship Scholarship holarship orvam Scholarship jubilee Merit Scholarship en Scholarship                                                                                                                                                                          | 8<br>3<br>5<br>3<br>1                                | 10000<br>3750<br>140000<br>15000                                                          |                                                                       |                                                                       |
| es (Renewal) merit Scholarship crit Scholarship + Renewal cducation Scholarship holarship Scholarship holarship orvam Scholarship jubilee Merit Scholarship en Scholarship                                                                                                                                                                                                                        | 8<br>3<br>5<br>3<br>1                                | 10000<br>3750<br>140000<br>15000                                                          |                                                                       |                                                                       |
| merit Scholarship erit Scholarship + Renewal Education Scholarship holarship Scholarship holarship orvam Scholarship jubilee Merit Scholarship en Scholarship                                                                                                                                                                                                                                     | 3<br>5<br>3<br>1                                     | 3750<br>140000<br>15000                                                                   |                                                                       |                                                                       |
| erit Scholarship + Renewal Education Scholarship holarship Scholarship holarship orvam Scholarship jubilee Merit Scholarship en Scholarship                                                                                                                                                                                                                                                       | 5<br>3<br>1                                          | 140000<br>15000                                                                           |                                                                       |                                                                       |
| Education Scholarship holarship Scholarship holarship orvam Scholarship jubilee Merit Scholarship en Scholarship                                                                                                                                                                                                                                                                                  | 3<br>1<br>1                                          | 15000                                                                                     |                                                                       | l .                                                                   |
| holarship Scholarship holarship orvam Scholarship jubilee Merit Scholarship en Scholarship                                                                                                                                                                                                                                                                                                        | 1 1                                                  |                                                                                           |                                                                       |                                                                       |
| Scholarship<br>holarship<br>orvam Scholarship<br>jubilee Merit Scholarship<br>en Scholarship                                                                                                                                                                                                                                                                                                      | 1 1 9                                                | 5000                                                                                      |                                                                       |                                                                       |
| holarship<br>orvam Scholarship<br>jubilee Merit Scholarship<br>en Scholarship                                                                                                                                                                                                                                                                                                                     | 1 9                                                  |                                                                                           |                                                                       |                                                                       |
| orvam Scholarship<br>jubilee Merit Scholarship<br>en Scholarship                                                                                                                                                                                                                                                                                                                                  | 9                                                    | 4000                                                                                      |                                                                       |                                                                       |
| jubilee Merit Scholarship<br>en Scholarship                                                                                                                                                                                                                                                                                                                                                       |                                                      | 36000                                                                                     |                                                                       |                                                                       |
| en Scholarship                                                                                                                                                                                                                                                                                                                                                                                    | 22                                                   | 220000                                                                                    |                                                                       |                                                                       |
|                                                                                                                                                                                                                                                                                                                                                                                                   | 1                                                    | 4725                                                                                      |                                                                       |                                                                       |
| 4 SCHOIAISHID                                                                                                                                                                                                                                                                                                                                                                                     | 2                                                    | 60000                                                                                     |                                                                       |                                                                       |
| z Scholarsinp                                                                                                                                                                                                                                                                                                                                                                                     | 760                                                  | 2354960                                                                                   |                                                                       |                                                                       |
|                                                                                                                                                                                                                                                                                                                                                                                                   | 33                                                   | 160000                                                                                    |                                                                       |                                                                       |
| FC)                                                                                                                                                                                                                                                                                                                                                                                               | 1                                                    | 1000                                                                                      |                                                                       |                                                                       |
| Scholarship Weden Welfers Fund                                                                                                                                                                                                                                                                                                                                                                    | 4                                                    | 4000                                                                                      |                                                                       |                                                                       |
| nops & Commercial Workers Welfare Fund                                                                                                                                                                                                                                                                                                                                                            | 8                                                    | 40000                                                                                     |                                                                       |                                                                       |
| abour Assosiation                                                                                                                                                                                                                                                                                                                                                                                 | 17                                                   | 85000                                                                                     |                                                                       |                                                                       |
| uilding & Construction                                                                                                                                                                                                                                                                                                                                                                            | 1 1                                                  | 3000                                                                                      |                                                                       |                                                                       |
| Scholarship                                                                                                                                                                                                                                                                                                                                                                                       | 1                                                    | 9000                                                                                      |                                                                       |                                                                       |
| ty merit scholarship                                                                                                                                                                                                                                                                                                                                                                              | 1                                                    | 9000                                                                                      | 2                                                                     | 300                                                                   |
| Veronica Scholarship for a deserving Student                                                                                                                                                                                                                                                                                                                                                      |                                                      |                                                                                           | 2                                                                     | 250                                                                   |
| a medal and cash prize by Prof.Kamalakshy                                                                                                                                                                                                                                                                                                                                                         |                                                      | -                                                                                         | l                                                                     | 250                                                                   |
| ramakrishnan Memorial Cash Prize instituted by                                                                                                                                                                                                                                                                                                                                                    |                                                      |                                                                                           |                                                                       | 50                                                                    |
| a, former HoD Botany                                                                                                                                                                                                                                                                                                                                                                              |                                                      |                                                                                           | 1                                                                     | 50                                                                    |
| rada Shenoi memorial cash prize instituted by                                                                                                                                                                                                                                                                                                                                                     |                                                      |                                                                                           |                                                                       | 50                                                                    |
| la                                                                                                                                                                                                                                                                                                                                                                                                |                                                      |                                                                                           | - !                                                                   | 50                                                                    |
| muel Scholarship instituted by Prof. Wilma John                                                                                                                                                                                                                                                                                                                                                   |                                                      | -                                                                                         | l                                                                     | 50                                                                    |
| e Thomas Scholarship for the Best Talented                                                                                                                                                                                                                                                                                                                                                        |                                                      |                                                                                           |                                                                       |                                                                       |
| of the dept.                                                                                                                                                                                                                                                                                                                                                                                      |                                                      |                                                                                           |                                                                       | 50                                                                    |
| nna Endowment                                                                                                                                                                                                                                                                                                                                                                                     |                                                      |                                                                                           | 2                                                                     | 100                                                                   |
| Scholarship instituted by Manjusha K and                                                                                                                                                                                                                                                                                                                                                          |                                                      |                                                                                           |                                                                       |                                                                       |
| for Dept. of Travel & Tourism                                                                                                                                                                                                                                                                                                                                                                     |                                                      |                                                                                           | 2                                                                     | 250                                                                   |
| ntha Divakaran Memorial Cash Prize                                                                                                                                                                                                                                                                                                                                                                |                                                      |                                                                                           | 1                                                                     | 50                                                                    |
| hip founded by Mr.Sunil[Sr.Edwina's Nephew]                                                                                                                                                                                                                                                                                                                                                       |                                                      |                                                                                           | 1                                                                     | 50                                                                    |
| lda scholarship founded by staff and students of                                                                                                                                                                                                                                                                                                                                                  |                                                      |                                                                                           |                                                                       |                                                                       |
| dept. 1989 for the best student in Phy.                                                                                                                                                                                                                                                                                                                                                           |                                                      |                                                                                           | 1                                                                     | 50                                                                    |
| lda scholarship founded by Ruby Rahim 1976                                                                                                                                                                                                                                                                                                                                                        |                                                      |                                                                                           |                                                                       |                                                                       |
| the best student in Physics                                                                                                                                                                                                                                                                                                                                                                       |                                                      |                                                                                           | 1                                                                     | 50                                                                    |
| yanth Kumar Prize instituted by Mrs. Jayanth                                                                                                                                                                                                                                                                                                                                                      |                                                      |                                                                                           |                                                                       |                                                                       |
| yantii Kumai 11120 moticated of motion                                                                                                                                                                                                                                                                                                                                                            |                                                      |                                                                                           | 1                                                                     | 50                                                                    |
| or the best student                                                                                                                                                                                                                                                                                                                                                                               |                                                      |                                                                                           | 1                                                                     | 50                                                                    |
| for the best student                                                                                                                                                                                                                                                                                                                                                                              | •                                                    |                                                                                           |                                                                       |                                                                       |
| hip founded by students of 1989-90                                                                                                                                                                                                                                                                                                                                                                |                                                      |                                                                                           | 1                                                                     | 50                                                                    |
| hip founded by students of 1989-90<br>Ida prize for best B.Sc student by Non teaching                                                                                                                                                                                                                                                                                                             | -                                                    | · ·                                                                                       |                                                                       | +                                                                     |
| hip founded by students of 1989-90 Ida prize for best B.Sc student by Non teaching                                                                                                                                                                                                                                                                                                                | DENC                                                 | EWO                                                                                       | 4                                                                     | 200                                                                   |
| hip founded by students of 1989-90 Ida prize for best B.Sc student by Non teaching  n. rosia Scholarship instituted by the Staff &                                                                                                                                                                                                                                                                | 10                                                   | 12                                                                                        |                                                                       | 200                                                                   |
| hip founded by students of 1989-90 Ida prize for best B.Sc student by Non teaching  n. rosia Scholarship instituted by the Staff & of 1989 Zoology batch                                                                                                                                                                                                                                          | 114                                                  | 12                                                                                        | 1                                                                     | 51                                                                    |
| hip founded by students of 1989-90 Ida prize for best B.Sc student by Non teaching  n. rosia Scholarship instituted by the Staff &                                                                                                                                                                                                                                                                | NO                                                   |                                                                                           |                                                                       | 50                                                                    |
| hip founded by students of 1989-90 Ida prize for best B.Sc student by Non teaching n. rosia Scholarship instituted by the Staff & of 1989 Zoology batch therine Joseph Scholarship for deserving Zoology                                                                                                                                                                                          | W                                                    | 2 7 14                                                                                    |                                                                       |                                                                       |
| hip founded by students of 1989-90 Ida prize for best B.Sc student by Non teaching n. rosia Scholarship instituted by the Staff & of 1989 Zoology batch therine Joseph Scholarship for deserving Zoology                                                                                                                                                                                          | CPRICUT-9                                            | 121                                                                                       |                                                                       |                                                                       |
| lo                                                                                                                                                                                                                                                                                                                                                                                                | of 1989 Zoology batch                                | of 1989 Zoology batch nerine Joseph Scholarship for deserving Zoology                     | of 1989 Zoology batch nerine Joseph Scholarship for deserving Zoology | of 1989 Zoology batch nerine Joseph Scholarship for deserving Zoology |