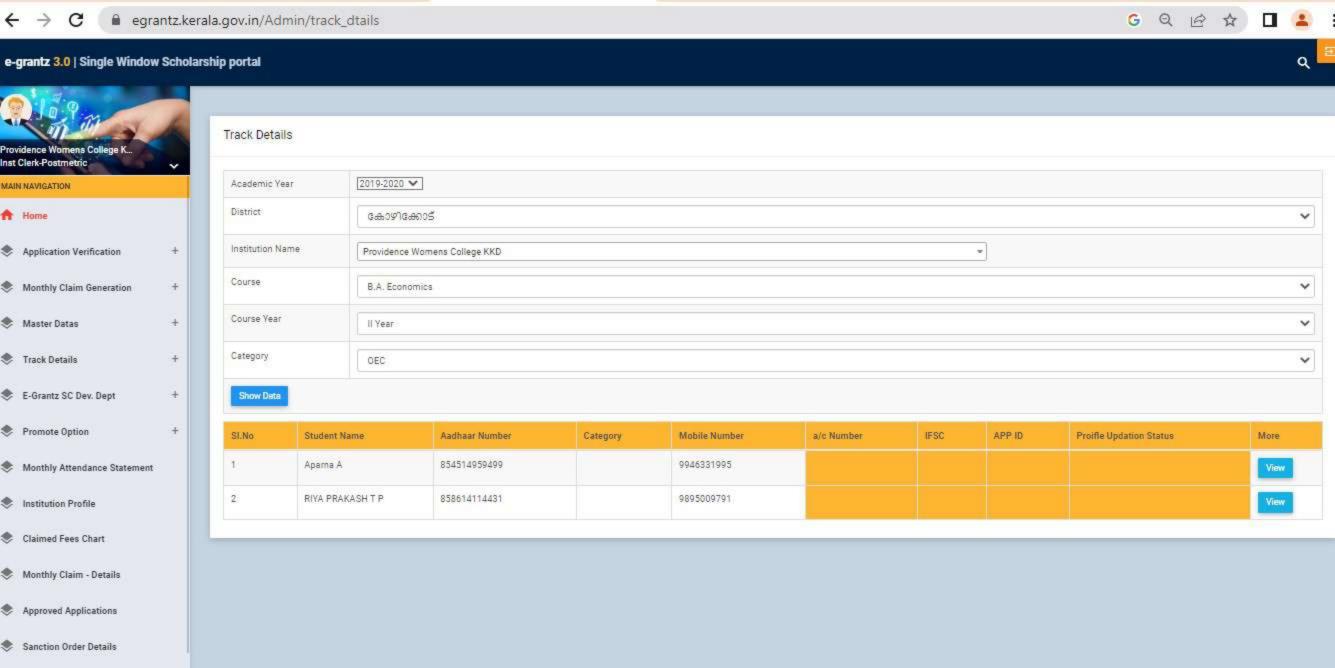

#### GOVERNMENT/INSTITUTIONAL SCHOLARSHIPS

Sanction has been hereby accorded to 1026 students during the academic year 2019-20 under the various Government Scholarship Schemes, as per eligibility guidelines. The total amount disbursed by means of scholarships is Rs. 39,43,435/-.

Detailed list of students receiving each kind of scholarships is enclosed

herewith.

Principal PEN 470173) Providence Women's College

Kozhikode - 673 nr

| nammedkoya Scholarship (fresh) nammedkoya Scholarship (renewal) eph Mundassery Scholarship Sector Scholarship, Postmetric scholarship & es (fresh) Sector Scholarship, Postmetric scholarships & es (Renewal) merit Scholarship erit Scholarship + Renewal Education Scholarship holarship Scholarship bolarship jubilee Merit Scholarship en Scholarship jubilee Merit Scholarship a Scholarship | 21<br>21<br>3<br>63<br>. 38<br>8<br>3<br>5<br>3<br>1 | 117000<br>116000<br>35000<br>320000<br>200000<br>10000<br>3750<br>140000<br>15000<br>5000 |                                                                       |                                                                       |
|---------------------------------------------------------------------------------------------------------------------------------------------------------------------------------------------------------------------------------------------------------------------------------------------------------------------------------------------------------------------------------------------------|------------------------------------------------------|-------------------------------------------------------------------------------------------|-----------------------------------------------------------------------|-----------------------------------------------------------------------|
| nammedkoya Scholarship (renewal) eph Mundassery Scholarship Sector Scholarship, Postmetric scholarship & es (fresh) Sector Scholarship, Postmetric scholarships & es (Renewal) merit Scholarship erit Scholarship ducation Scholarship holarship Scholarship holarship orvam Scholarship jubilee Merit Scholarship en Scholarship                                                                 | 3<br>63<br>. 38<br>8<br>3<br>5<br>3<br>1             | 35000<br>320000<br>200000<br>10000<br>3750<br>140000<br>15000                             |                                                                       |                                                                       |
| ceph Mundassery Scholarship Sector Scholarship, Postmetric scholarship & es (fresh) Sector Scholarship, Postmetric scholarships & es (Renewal) merit Scholarship erit Scholarship + Renewal Education Scholarship holarship Scholarship holarship orvam Scholarship jubilee Merit Scholarship en Scholarship                                                                                      | 63<br>• 38<br>8<br>3<br>5<br>3<br>1                  | 320000<br>200000<br>10000<br>3750<br>140000<br>15000                                      | -                                                                     |                                                                       |
| Sector Scholarship, Postmetric scholarship & es (fresh) Sector Scholarship, Postmetric scholarships & es (Renewal) merit Scholarship erit Scholarship + Renewal Education Scholarship holarship Scholarship orvam Scholarship jubilee Merit Scholarship en Scholarship                                                                                                                            | 38<br>8<br>3<br>5<br>3<br>1                          | 200000<br>10000<br>3750<br>140000<br>15000                                                |                                                                       |                                                                       |
| es (fresh) Sector Scholarship, Postmetric scholarships & es (Renewal) merit Scholarship crit Scholarship + Renewal ducation Scholarship holarship Scholarship holarship orvam Scholarship jubilee Merit Scholarship en Scholarship                                                                                                                                                                | 38<br>8<br>3<br>5<br>3<br>1                          | 200000<br>10000<br>3750<br>140000<br>15000                                                |                                                                       |                                                                       |
| Sector Scholarship, Postmetric scholarships & es (Renewal) merit Scholarship erit Scholarship + Renewal Education Scholarship holarship Scholarship holarship orvam Scholarship jubilee Merit Scholarship en Scholarship                                                                                                                                                                          | 8<br>3<br>5<br>3<br>1                                | 10000<br>3750<br>140000<br>15000                                                          |                                                                       |                                                                       |
| es (Renewal) merit Scholarship crit Scholarship + Renewal cducation Scholarship holarship Scholarship holarship orvam Scholarship jubilee Merit Scholarship en Scholarship                                                                                                                                                                                                                        | 8<br>3<br>5<br>3<br>1                                | 10000<br>3750<br>140000<br>15000                                                          |                                                                       |                                                                       |
| merit Scholarship erit Scholarship + Renewal Education Scholarship holarship Scholarship holarship orvam Scholarship jubilee Merit Scholarship en Scholarship                                                                                                                                                                                                                                     | 3<br>5<br>3<br>1                                     | 3750<br>140000<br>15000                                                                   |                                                                       |                                                                       |
| erit Scholarship + Renewal Education Scholarship holarship Scholarship holarship orvam Scholarship jubilee Merit Scholarship en Scholarship                                                                                                                                                                                                                                                       | 5<br>3<br>1                                          | 140000<br>15000                                                                           |                                                                       |                                                                       |
| Education Scholarship holarship Scholarship holarship orvam Scholarship jubilee Merit Scholarship en Scholarship                                                                                                                                                                                                                                                                                  | 3<br>1<br>1                                          | 15000                                                                                     |                                                                       | l .                                                                   |
| holarship Scholarship holarship orvam Scholarship jubilee Merit Scholarship en Scholarship                                                                                                                                                                                                                                                                                                        | 1 1                                                  |                                                                                           |                                                                       |                                                                       |
| Scholarship<br>holarship<br>orvam Scholarship<br>jubilee Merit Scholarship<br>en Scholarship                                                                                                                                                                                                                                                                                                      | 1 1 9                                                | 5000                                                                                      |                                                                       |                                                                       |
| holarship<br>orvam Scholarship<br>jubilee Merit Scholarship<br>en Scholarship                                                                                                                                                                                                                                                                                                                     | 1 9                                                  |                                                                                           |                                                                       |                                                                       |
| orvam Scholarship<br>jubilee Merit Scholarship<br>en Scholarship                                                                                                                                                                                                                                                                                                                                  | 9                                                    | 4000                                                                                      |                                                                       |                                                                       |
| jubilee Merit Scholarship<br>en Scholarship                                                                                                                                                                                                                                                                                                                                                       |                                                      | 36000                                                                                     |                                                                       |                                                                       |
| en Scholarship                                                                                                                                                                                                                                                                                                                                                                                    | 22                                                   | 220000                                                                                    |                                                                       |                                                                       |
|                                                                                                                                                                                                                                                                                                                                                                                                   | 1                                                    | 4725                                                                                      |                                                                       |                                                                       |
| 4 SCHOIAISHID                                                                                                                                                                                                                                                                                                                                                                                     | 2                                                    | 60000                                                                                     |                                                                       |                                                                       |
| z Scholarsinp                                                                                                                                                                                                                                                                                                                                                                                     | 760                                                  | 2354960                                                                                   |                                                                       |                                                                       |
|                                                                                                                                                                                                                                                                                                                                                                                                   | 33                                                   | 160000                                                                                    |                                                                       |                                                                       |
| FC)                                                                                                                                                                                                                                                                                                                                                                                               | 1                                                    | 1000                                                                                      |                                                                       |                                                                       |
| Scholarship Weden Welfers Fund                                                                                                                                                                                                                                                                                                                                                                    | 4                                                    | 4000                                                                                      |                                                                       |                                                                       |
| nops & Commercial Workers Welfare Fund                                                                                                                                                                                                                                                                                                                                                            | 8                                                    | 40000                                                                                     |                                                                       |                                                                       |
| abour Assosiation                                                                                                                                                                                                                                                                                                                                                                                 | 17                                                   | 85000                                                                                     |                                                                       |                                                                       |
| uilding & Construction                                                                                                                                                                                                                                                                                                                                                                            | 1 1                                                  | 3000                                                                                      |                                                                       |                                                                       |
| Scholarship                                                                                                                                                                                                                                                                                                                                                                                       | 1                                                    | 9000                                                                                      |                                                                       |                                                                       |
| ty merit scholarship                                                                                                                                                                                                                                                                                                                                                                              | 1                                                    | 9000                                                                                      | 2                                                                     | 300                                                                   |
| Veronica Scholarship for a deserving Student                                                                                                                                                                                                                                                                                                                                                      |                                                      |                                                                                           | 2                                                                     | 250                                                                   |
| a medal and cash prize by Prof.Kamalakshy                                                                                                                                                                                                                                                                                                                                                         |                                                      | -                                                                                         | l                                                                     | 250                                                                   |
| ramakrishnan Memorial Cash Prize instituted by                                                                                                                                                                                                                                                                                                                                                    |                                                      |                                                                                           |                                                                       | 50                                                                    |
| a, former HoD Botany                                                                                                                                                                                                                                                                                                                                                                              |                                                      |                                                                                           | 1                                                                     | 50                                                                    |
| rada Shenoi memorial cash prize instituted by                                                                                                                                                                                                                                                                                                                                                     |                                                      |                                                                                           |                                                                       | 50                                                                    |
| la                                                                                                                                                                                                                                                                                                                                                                                                |                                                      |                                                                                           | - !                                                                   | 50                                                                    |
| muel Scholarship instituted by Prof. Wilma John                                                                                                                                                                                                                                                                                                                                                   |                                                      | -                                                                                         | l                                                                     | 50                                                                    |
| e Thomas Scholarship for the Best Talented                                                                                                                                                                                                                                                                                                                                                        |                                                      |                                                                                           |                                                                       |                                                                       |
| of the dept.                                                                                                                                                                                                                                                                                                                                                                                      |                                                      |                                                                                           |                                                                       | 50                                                                    |
| nna Endowment                                                                                                                                                                                                                                                                                                                                                                                     |                                                      |                                                                                           | 2                                                                     | 100                                                                   |
| Scholarship instituted by Manjusha K and                                                                                                                                                                                                                                                                                                                                                          |                                                      |                                                                                           |                                                                       |                                                                       |
| for Dept. of Travel & Tourism                                                                                                                                                                                                                                                                                                                                                                     |                                                      |                                                                                           | 2                                                                     | 250                                                                   |
| ntha Divakaran Memorial Cash Prize                                                                                                                                                                                                                                                                                                                                                                |                                                      |                                                                                           | 1                                                                     | 50                                                                    |
| hip founded by Mr.Sunil[Sr.Edwina's Nephew]                                                                                                                                                                                                                                                                                                                                                       |                                                      |                                                                                           | 1                                                                     | 50                                                                    |
| lda scholarship founded by staff and students of                                                                                                                                                                                                                                                                                                                                                  |                                                      |                                                                                           |                                                                       |                                                                       |
| dept. 1989 for the best student in Phy.                                                                                                                                                                                                                                                                                                                                                           |                                                      |                                                                                           | 1                                                                     | 50                                                                    |
| lda scholarship founded by Ruby Rahim 1976                                                                                                                                                                                                                                                                                                                                                        |                                                      |                                                                                           |                                                                       |                                                                       |
| the best student in Physics                                                                                                                                                                                                                                                                                                                                                                       |                                                      |                                                                                           | 1                                                                     | 50                                                                    |
| yanth Kumar Prize instituted by Mrs. Jayanth                                                                                                                                                                                                                                                                                                                                                      |                                                      |                                                                                           |                                                                       |                                                                       |
| yantii Kumai 11120 moticated of motion                                                                                                                                                                                                                                                                                                                                                            |                                                      |                                                                                           | 1                                                                     | 50                                                                    |
| or the best student                                                                                                                                                                                                                                                                                                                                                                               |                                                      |                                                                                           | 1                                                                     | 50                                                                    |
| for the best student                                                                                                                                                                                                                                                                                                                                                                              | •                                                    |                                                                                           |                                                                       |                                                                       |
| hip founded by students of 1989-90                                                                                                                                                                                                                                                                                                                                                                |                                                      |                                                                                           | 1                                                                     | 50                                                                    |
| hip founded by students of 1989-90<br>Ida prize for best B.Sc student by Non teaching                                                                                                                                                                                                                                                                                                             | -                                                    | · ·                                                                                       |                                                                       | +                                                                     |
| hip founded by students of 1989-90 Ida prize for best B.Sc student by Non teaching                                                                                                                                                                                                                                                                                                                | DENC                                                 | EWO                                                                                       | 4                                                                     | 200                                                                   |
| hip founded by students of 1989-90 Ida prize for best B.Sc student by Non teaching  n. rosia Scholarship instituted by the Staff &                                                                                                                                                                                                                                                                | 10                                                   | 12                                                                                        |                                                                       | 200                                                                   |
| hip founded by students of 1989-90 Ida prize for best B.Sc student by Non teaching  n. rosia Scholarship instituted by the Staff & of 1989 Zoology batch                                                                                                                                                                                                                                          | 114                                                  | 12                                                                                        | 1                                                                     | 51                                                                    |
| hip founded by students of 1989-90 Ida prize for best B.Sc student by Non teaching  n. rosia Scholarship instituted by the Staff &                                                                                                                                                                                                                                                                | NO                                                   |                                                                                           |                                                                       | 50                                                                    |
| hip founded by students of 1989-90 Ida prize for best B.Sc student by Non teaching n. rosia Scholarship instituted by the Staff & of 1989 Zoology batch therine Joseph Scholarship for deserving Zoology                                                                                                                                                                                          | W                                                    | 2 7 14                                                                                    |                                                                       |                                                                       |
| hip founded by students of 1989-90 Ida prize for best B.Sc student by Non teaching n. rosia Scholarship instituted by the Staff & of 1989 Zoology batch therine Joseph Scholarship for deserving Zoology                                                                                                                                                                                          | CPRICUT-9                                            | 121                                                                                       |                                                                       |                                                                       |
| lo                                                                                                                                                                                                                                                                                                                                                                                                | of 1989 Zoology batch                                | of 1989 Zoology batch nerine Joseph Scholarship for deserving Zoology                     | of 1989 Zoology batch nerine Joseph Scholarship for deserving Zoology | of 1989 Zoology batch nerine Joseph Scholarship for deserving Zoology |