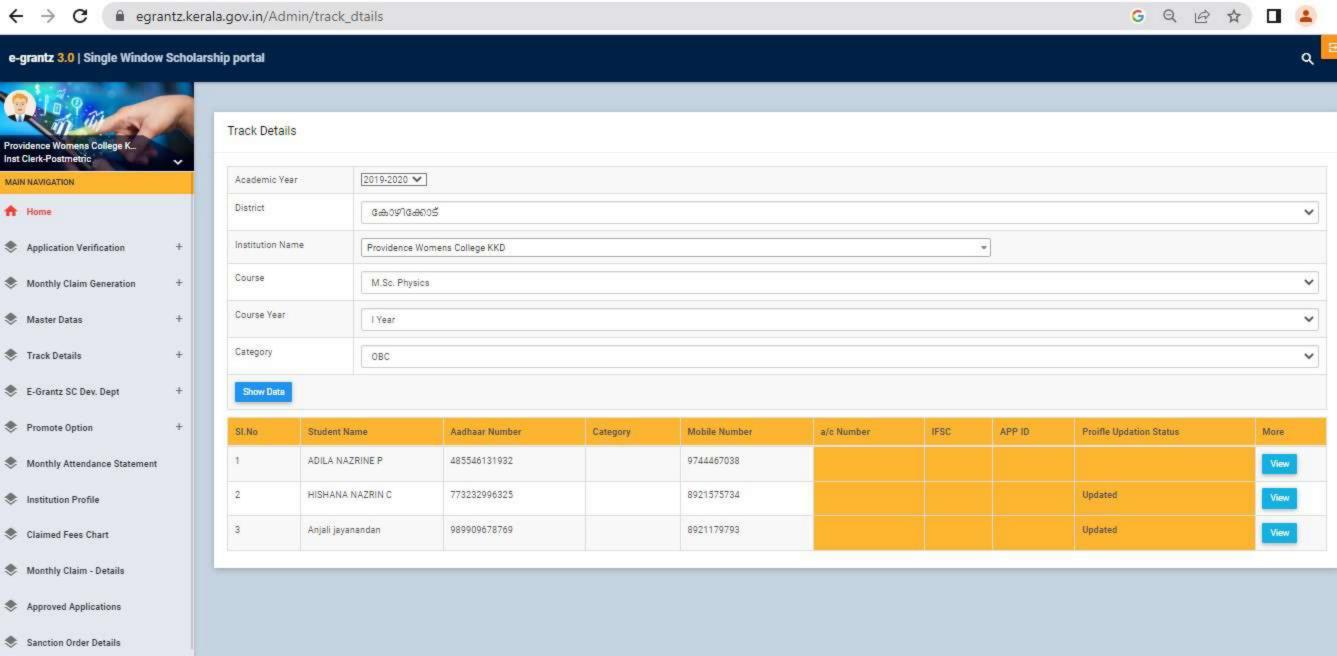

Detailed list of students receiving each kind of scholarships is enclosed

herewith.

Principal PEN 470173) Providence Women's College

Kozhikode - 673 nr

| nammedkoya Scholarship (fresh) nammedkoya Scholarship (renewal) eph Mundassery Scholarship Sector Scholarship, Postmetric scholarship & es (fresh) Sector Scholarship, Postmetric scholarships & es (Renewal) merit Scholarship erit Scholarship + Renewal Education Scholarship holarship Scholarship bolarship jubilee Merit Scholarship en Scholarship jubilee Merit Scholarship a Scholarship | 21<br>21<br>3<br>63<br>. 38<br>8<br>3<br>5<br>3<br>1 | 117000<br>116000<br>35000<br>320000<br>200000<br>10000<br>3750<br>140000<br>15000<br>5000 |                                                                       |                                                                       |
|---------------------------------------------------------------------------------------------------------------------------------------------------------------------------------------------------------------------------------------------------------------------------------------------------------------------------------------------------------------------------------------------------|------------------------------------------------------|-------------------------------------------------------------------------------------------|-----------------------------------------------------------------------|-----------------------------------------------------------------------|
| nammedkoya Scholarship (renewal) eph Mundassery Scholarship Sector Scholarship, Postmetric scholarship & es (fresh) Sector Scholarship, Postmetric scholarships & es (Renewal) merit Scholarship erit Scholarship ducation Scholarship holarship Scholarship holarship orvam Scholarship jubilee Merit Scholarship en Scholarship                                                                 | 3<br>63<br>. 38<br>8<br>3<br>5<br>3<br>1             | 35000<br>320000<br>200000<br>10000<br>3750<br>140000<br>15000                             |                                                                       |                                                                       |
| ceph Mundassery Scholarship Sector Scholarship, Postmetric scholarship & es (fresh) Sector Scholarship, Postmetric scholarships & es (Renewal) merit Scholarship erit Scholarship + Renewal Education Scholarship holarship Scholarship holarship orvam Scholarship jubilee Merit Scholarship en Scholarship                                                                                      | 63<br>• 38<br>8<br>3<br>5<br>3<br>1                  | 320000<br>200000<br>10000<br>3750<br>140000<br>15000                                      | -                                                                     |                                                                       |
| Sector Scholarship, Postmetric scholarship & es (fresh) Sector Scholarship, Postmetric scholarships & es (Renewal) merit Scholarship erit Scholarship + Renewal Education Scholarship holarship Scholarship orvam Scholarship jubilee Merit Scholarship en Scholarship                                                                                                                            | 38<br>8<br>3<br>5<br>3<br>1                          | 200000<br>10000<br>3750<br>140000<br>15000                                                |                                                                       |                                                                       |
| es (fresh) Sector Scholarship, Postmetric scholarships & es (Renewal) merit Scholarship crit Scholarship + Renewal ducation Scholarship holarship Scholarship holarship orvam Scholarship jubilee Merit Scholarship en Scholarship                                                                                                                                                                | 38<br>8<br>3<br>5<br>3<br>1                          | 200000<br>10000<br>3750<br>140000<br>15000                                                |                                                                       |                                                                       |
| Sector Scholarship, Postmetric scholarships & es (Renewal) merit Scholarship erit Scholarship + Renewal Education Scholarship holarship Scholarship holarship orvam Scholarship jubilee Merit Scholarship en Scholarship                                                                                                                                                                          | 8<br>3<br>5<br>3<br>1                                | 10000<br>3750<br>140000<br>15000                                                          |                                                                       |                                                                       |
| es (Renewal) merit Scholarship crit Scholarship + Renewal cducation Scholarship holarship Scholarship holarship orvam Scholarship jubilee Merit Scholarship en Scholarship                                                                                                                                                                                                                        | 8<br>3<br>5<br>3<br>1                                | 10000<br>3750<br>140000<br>15000                                                          |                                                                       |                                                                       |
| merit Scholarship erit Scholarship + Renewal Education Scholarship holarship Scholarship holarship orvam Scholarship jubilee Merit Scholarship en Scholarship                                                                                                                                                                                                                                     | 3<br>5<br>3<br>1                                     | 3750<br>140000<br>15000                                                                   |                                                                       |                                                                       |
| erit Scholarship + Renewal Education Scholarship holarship Scholarship holarship orvam Scholarship jubilee Merit Scholarship en Scholarship                                                                                                                                                                                                                                                       | 5<br>3<br>1                                          | 140000<br>15000                                                                           |                                                                       |                                                                       |
| Education Scholarship holarship Scholarship holarship orvam Scholarship jubilee Merit Scholarship en Scholarship                                                                                                                                                                                                                                                                                  | 3<br>1<br>1                                          | 15000                                                                                     |                                                                       | l .                                                                   |
| holarship Scholarship holarship orvam Scholarship jubilee Merit Scholarship en Scholarship                                                                                                                                                                                                                                                                                                        | 1 1                                                  |                                                                                           |                                                                       |                                                                       |
| Scholarship<br>holarship<br>orvam Scholarship<br>jubilee Merit Scholarship<br>en Scholarship                                                                                                                                                                                                                                                                                                      | 1 1 9                                                | 5000                                                                                      |                                                                       |                                                                       |
| holarship<br>orvam Scholarship<br>jubilee Merit Scholarship<br>en Scholarship                                                                                                                                                                                                                                                                                                                     | 1 9                                                  |                                                                                           |                                                                       |                                                                       |
| orvam Scholarship<br>jubilee Merit Scholarship<br>en Scholarship                                                                                                                                                                                                                                                                                                                                  | 9                                                    | 4000                                                                                      |                                                                       |                                                                       |
| jubilee Merit Scholarship<br>en Scholarship                                                                                                                                                                                                                                                                                                                                                       |                                                      | 36000                                                                                     |                                                                       |                                                                       |
| en Scholarship                                                                                                                                                                                                                                                                                                                                                                                    | 22                                                   | 220000                                                                                    |                                                                       |                                                                       |
|                                                                                                                                                                                                                                                                                                                                                                                                   | 1                                                    | 4725                                                                                      |                                                                       |                                                                       |
| 4 SCHOIAISHID                                                                                                                                                                                                                                                                                                                                                                                     | 2                                                    | 60000                                                                                     |                                                                       |                                                                       |
| z Scholarsinp                                                                                                                                                                                                                                                                                                                                                                                     | 760                                                  | 2354960                                                                                   |                                                                       |                                                                       |
|                                                                                                                                                                                                                                                                                                                                                                                                   | 33                                                   | 160000                                                                                    |                                                                       |                                                                       |
| FC)                                                                                                                                                                                                                                                                                                                                                                                               | 1                                                    | 1000                                                                                      |                                                                       |                                                                       |
| Scholarship Weden Welfers Fund                                                                                                                                                                                                                                                                                                                                                                    | 4                                                    | 4000                                                                                      |                                                                       |                                                                       |
| nops & Commercial Workers Welfare Fund                                                                                                                                                                                                                                                                                                                                                            | 8                                                    | 40000                                                                                     |                                                                       |                                                                       |
| abour Assosiation                                                                                                                                                                                                                                                                                                                                                                                 | 17                                                   | 85000                                                                                     |                                                                       |                                                                       |
| uilding & Construction                                                                                                                                                                                                                                                                                                                                                                            | 1 1                                                  | 3000                                                                                      |                                                                       |                                                                       |
| Scholarship                                                                                                                                                                                                                                                                                                                                                                                       | 1                                                    | 9000                                                                                      |                                                                       |                                                                       |
| ty merit scholarship                                                                                                                                                                                                                                                                                                                                                                              | 1                                                    | 9000                                                                                      | 2                                                                     | 300                                                                   |
| Veronica Scholarship for a deserving Student                                                                                                                                                                                                                                                                                                                                                      |                                                      |                                                                                           | 2                                                                     | 250                                                                   |
| a medal and cash prize by Prof.Kamalakshy                                                                                                                                                                                                                                                                                                                                                         |                                                      | -                                                                                         | l                                                                     | 250                                                                   |
| ramakrishnan Memorial Cash Prize instituted by                                                                                                                                                                                                                                                                                                                                                    |                                                      |                                                                                           |                                                                       | 50                                                                    |
| a, former HoD Botany                                                                                                                                                                                                                                                                                                                                                                              |                                                      |                                                                                           | 1                                                                     | 50                                                                    |
| rada Shenoi memorial cash prize instituted by                                                                                                                                                                                                                                                                                                                                                     |                                                      |                                                                                           |                                                                       | 50                                                                    |
| la                                                                                                                                                                                                                                                                                                                                                                                                |                                                      |                                                                                           | - !                                                                   | 50                                                                    |
| muel Scholarship instituted by Prof. Wilma John                                                                                                                                                                                                                                                                                                                                                   |                                                      | -                                                                                         | l                                                                     | 50                                                                    |
| e Thomas Scholarship for the Best Talented                                                                                                                                                                                                                                                                                                                                                        |                                                      |                                                                                           |                                                                       |                                                                       |
| of the dept.                                                                                                                                                                                                                                                                                                                                                                                      |                                                      |                                                                                           |                                                                       | 50                                                                    |
| nna Endowment                                                                                                                                                                                                                                                                                                                                                                                     |                                                      |                                                                                           | 2                                                                     | 100                                                                   |
| Scholarship instituted by Manjusha K and                                                                                                                                                                                                                                                                                                                                                          |                                                      |                                                                                           |                                                                       |                                                                       |
| for Dept. of Travel & Tourism                                                                                                                                                                                                                                                                                                                                                                     |                                                      |                                                                                           | 2                                                                     | 250                                                                   |
| ntha Divakaran Memorial Cash Prize                                                                                                                                                                                                                                                                                                                                                                |                                                      |                                                                                           | 1                                                                     | 50                                                                    |
| hip founded by Mr.Sunil[Sr.Edwina's Nephew]                                                                                                                                                                                                                                                                                                                                                       |                                                      |                                                                                           | 1                                                                     | 50                                                                    |
| lda scholarship founded by staff and students of                                                                                                                                                                                                                                                                                                                                                  |                                                      |                                                                                           |                                                                       |                                                                       |
| dept. 1989 for the best student in Phy.                                                                                                                                                                                                                                                                                                                                                           |                                                      |                                                                                           | 1                                                                     | 50                                                                    |
| lda scholarship founded by Ruby Rahim 1976                                                                                                                                                                                                                                                                                                                                                        |                                                      |                                                                                           |                                                                       |                                                                       |
| the best student in Physics                                                                                                                                                                                                                                                                                                                                                                       |                                                      |                                                                                           | 1                                                                     | 50                                                                    |
| yanth Kumar Prize instituted by Mrs. Jayanth                                                                                                                                                                                                                                                                                                                                                      |                                                      |                                                                                           |                                                                       |                                                                       |
| yantii Kumai 11120 moticated of motion                                                                                                                                                                                                                                                                                                                                                            |                                                      |                                                                                           | 1                                                                     | 50                                                                    |
| or the best student                                                                                                                                                                                                                                                                                                                                                                               |                                                      |                                                                                           | 1                                                                     | 50                                                                    |
| for the best student                                                                                                                                                                                                                                                                                                                                                                              | •                                                    |                                                                                           |                                                                       |                                                                       |
| hip founded by students of 1989-90                                                                                                                                                                                                                                                                                                                                                                |                                                      |                                                                                           | 1                                                                     | 50                                                                    |
| hip founded by students of 1989-90<br>Ida prize for best B.Sc student by Non teaching                                                                                                                                                                                                                                                                                                             | -                                                    | · ·                                                                                       |                                                                       | +                                                                     |
| hip founded by students of 1989-90 Ida prize for best B.Sc student by Non teaching                                                                                                                                                                                                                                                                                                                | DENC                                                 | EWO                                                                                       | 4                                                                     | 200                                                                   |
| hip founded by students of 1989-90 Ida prize for best B.Sc student by Non teaching  n. rosia Scholarship instituted by the Staff &                                                                                                                                                                                                                                                                | 10                                                   | 12                                                                                        |                                                                       | 200                                                                   |
| hip founded by students of 1989-90 Ida prize for best B.Sc student by Non teaching  n. rosia Scholarship instituted by the Staff & of 1989 Zoology batch                                                                                                                                                                                                                                          | 114                                                  | 12                                                                                        | 1                                                                     | 51                                                                    |
| hip founded by students of 1989-90 Ida prize for best B.Sc student by Non teaching  n. rosia Scholarship instituted by the Staff &                                                                                                                                                                                                                                                                | NO                                                   |                                                                                           |                                                                       | 50                                                                    |
| hip founded by students of 1989-90 Ida prize for best B.Sc student by Non teaching n. rosia Scholarship instituted by the Staff & of 1989 Zoology batch therine Joseph Scholarship for deserving Zoology                                                                                                                                                                                          | W                                                    | 2 7 14                                                                                    |                                                                       |                                                                       |
| hip founded by students of 1989-90 Ida prize for best B.Sc student by Non teaching n. rosia Scholarship instituted by the Staff & of 1989 Zoology batch therine Joseph Scholarship for deserving Zoology                                                                                                                                                                                          | CPRICUT-9                                            | 121                                                                                       |                                                                       |                                                                       |
| lo                                                                                                                                                                                                                                                                                                                                                                                                | of 1989 Zoology batch                                | of 1989 Zoology batch nerine Joseph Scholarship for deserving Zoology                     | of 1989 Zoology batch nerine Joseph Scholarship for deserving Zoology | of 1989 Zoology batch nerine Joseph Scholarship for deserving Zoology |