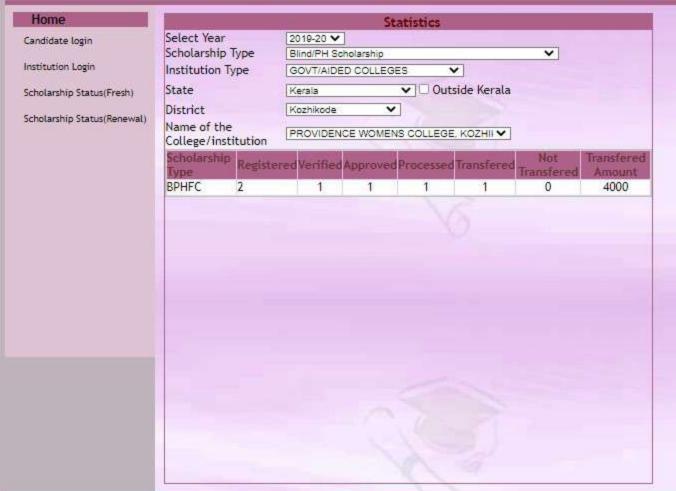

#### GOVERNMENT/INSTITUTIONAL SCHOLARSHIPS

Sanction has been hereby accorded to 1026 students during the academic year 2019-20 under the various Government Scholarship Schemes, as per eligibility guidelines. The total amount disbursed by means of scholarships is Rs. 39,43,435/-.