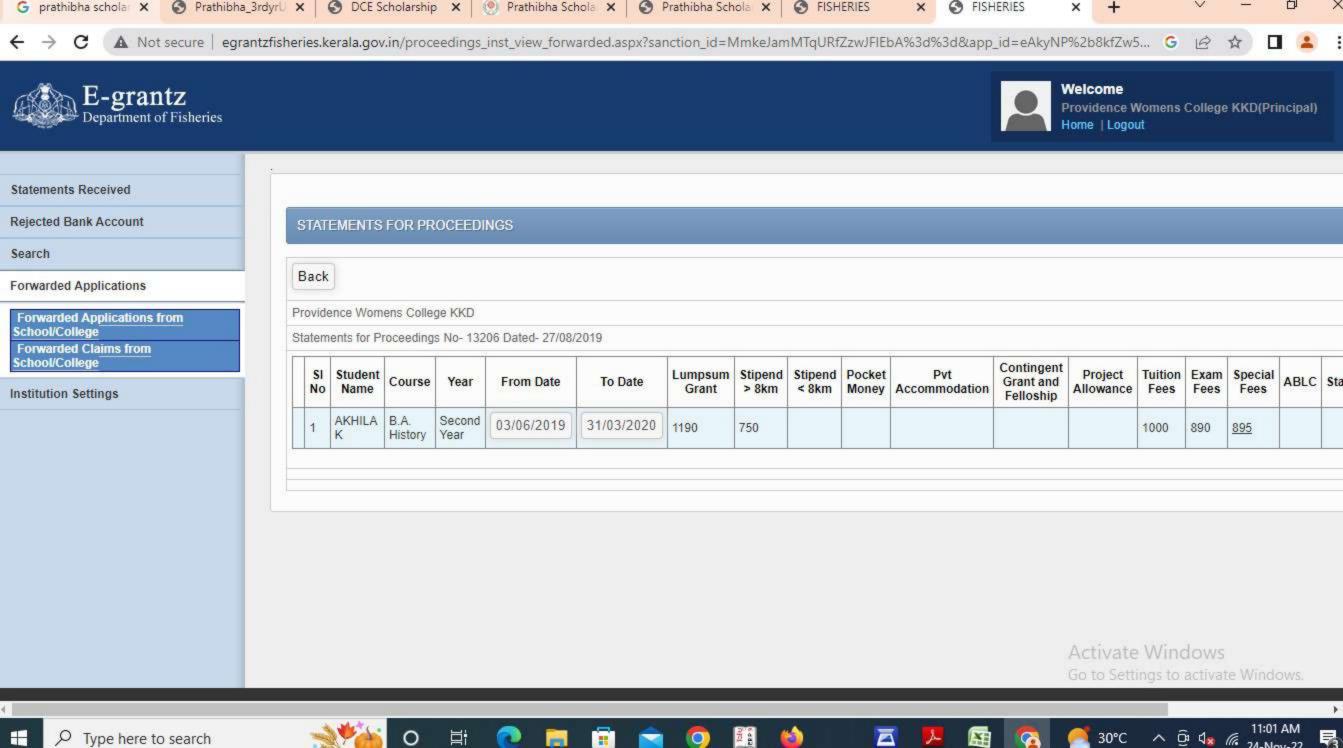

#### GOVERNMENT/INSTITUTIONAL SCHOLARSHIPS

Sanction has been hereby accorded to 1026 students during the academic year 2019-20 under the various Government Scholarship Schemes, as per eligibility guidelines. The total amount disbursed by means of scholarships is Rs. 39,43,435/-.

Detailed list of students receiving each kind of scholarships is enclosed

herewith.

Principal PEN 470173) Providence Women's College

Kozhikode - 673 nr

| nammedkoya Scholarship (fresh) nammedkoya Scholarship (renewal) eph Mundassery Scholarship Sector Scholarship, Postmetric scholarship & es (fresh) Sector Scholarship, Postmetric scholarships & es (Renewal) merit Scholarship erit Scholarship + Renewal Education Scholarship holarship Scholarship bolarship jubilee Merit Scholarship en Scholarship jubilee Merit Scholarship a Scholarship | 21<br>21<br>3<br>63<br>. 38<br>8<br>3<br>5<br>3<br>1 | 117000<br>116000<br>35000<br>320000<br>200000<br>10000<br>3750<br>140000<br>15000<br>5000 |                                                                       |                                                                       |
|---------------------------------------------------------------------------------------------------------------------------------------------------------------------------------------------------------------------------------------------------------------------------------------------------------------------------------------------------------------------------------------------------|------------------------------------------------------|-------------------------------------------------------------------------------------------|-----------------------------------------------------------------------|-----------------------------------------------------------------------|
| nammedkoya Scholarship (renewal) eph Mundassery Scholarship Sector Scholarship, Postmetric scholarship & es (fresh) Sector Scholarship, Postmetric scholarships & es (Renewal) merit Scholarship erit Scholarship ducation Scholarship holarship Scholarship holarship orvam Scholarship jubilee Merit Scholarship en Scholarship                                                                 | 3<br>63<br>. 38<br>8<br>3<br>5<br>3<br>1             | 35000<br>320000<br>200000<br>10000<br>3750<br>140000<br>15000                             |                                                                       |                                                                       |
| ceph Mundassery Scholarship Sector Scholarship, Postmetric scholarship & es (fresh) Sector Scholarship, Postmetric scholarships & es (Renewal) merit Scholarship erit Scholarship + Renewal Education Scholarship holarship Scholarship holarship orvam Scholarship jubilee Merit Scholarship en Scholarship                                                                                      | 63<br>• 38<br>8<br>3<br>5<br>3<br>1                  | 320000<br>200000<br>10000<br>3750<br>140000<br>15000                                      | -                                                                     |                                                                       |
| Sector Scholarship, Postmetric scholarship & es (fresh) Sector Scholarship, Postmetric scholarships & es (Renewal) merit Scholarship erit Scholarship + Renewal Education Scholarship holarship Scholarship orvam Scholarship jubilee Merit Scholarship en Scholarship                                                                                                                            | 38<br>8<br>3<br>5<br>3<br>1                          | 200000<br>10000<br>3750<br>140000<br>15000                                                |                                                                       |                                                                       |
| es (fresh) Sector Scholarship, Postmetric scholarships & es (Renewal) merit Scholarship crit Scholarship + Renewal ducation Scholarship holarship Scholarship holarship orvam Scholarship jubilee Merit Scholarship en Scholarship                                                                                                                                                                | 38<br>8<br>3<br>5<br>3<br>1                          | 200000<br>10000<br>3750<br>140000<br>15000                                                |                                                                       |                                                                       |
| Sector Scholarship, Postmetric scholarships & es (Renewal) merit Scholarship erit Scholarship + Renewal Education Scholarship holarship Scholarship holarship orvam Scholarship jubilee Merit Scholarship en Scholarship                                                                                                                                                                          | 8<br>3<br>5<br>3<br>1                                | 10000<br>3750<br>140000<br>15000                                                          |                                                                       |                                                                       |
| es (Renewal) merit Scholarship crit Scholarship + Renewal cducation Scholarship holarship Scholarship holarship orvam Scholarship jubilee Merit Scholarship en Scholarship                                                                                                                                                                                                                        | 8<br>3<br>5<br>3<br>1                                | 10000<br>3750<br>140000<br>15000                                                          |                                                                       |                                                                       |
| merit Scholarship erit Scholarship + Renewal Education Scholarship holarship Scholarship holarship orvam Scholarship jubilee Merit Scholarship en Scholarship                                                                                                                                                                                                                                     | 3<br>5<br>3<br>1                                     | 3750<br>140000<br>15000                                                                   |                                                                       |                                                                       |
| erit Scholarship + Renewal Education Scholarship holarship Scholarship holarship orvam Scholarship jubilee Merit Scholarship en Scholarship                                                                                                                                                                                                                                                       | 5<br>3<br>1                                          | 140000<br>15000                                                                           |                                                                       |                                                                       |
| Education Scholarship holarship Scholarship holarship orvam Scholarship jubilee Merit Scholarship en Scholarship                                                                                                                                                                                                                                                                                  | 3<br>1<br>1                                          | 15000                                                                                     |                                                                       | l .                                                                   |
| holarship Scholarship holarship orvam Scholarship jubilee Merit Scholarship en Scholarship                                                                                                                                                                                                                                                                                                        | 1 1                                                  |                                                                                           |                                                                       |                                                                       |
| Scholarship<br>holarship<br>orvam Scholarship<br>jubilee Merit Scholarship<br>en Scholarship                                                                                                                                                                                                                                                                                                      | 1 1 9                                                | 5000                                                                                      |                                                                       |                                                                       |
| holarship<br>orvam Scholarship<br>jubilee Merit Scholarship<br>en Scholarship                                                                                                                                                                                                                                                                                                                     | 1 9                                                  |                                                                                           |                                                                       |                                                                       |
| orvam Scholarship<br>jubilee Merit Scholarship<br>en Scholarship                                                                                                                                                                                                                                                                                                                                  | 9                                                    | 4000                                                                                      |                                                                       |                                                                       |
| jubilee Merit Scholarship<br>en Scholarship                                                                                                                                                                                                                                                                                                                                                       |                                                      | 36000                                                                                     |                                                                       |                                                                       |
| en Scholarship                                                                                                                                                                                                                                                                                                                                                                                    | 22                                                   | 220000                                                                                    |                                                                       |                                                                       |
|                                                                                                                                                                                                                                                                                                                                                                                                   | 1                                                    | 4725                                                                                      |                                                                       |                                                                       |
| 4 SCHOIAISHID                                                                                                                                                                                                                                                                                                                                                                                     | 2                                                    | 60000                                                                                     |                                                                       |                                                                       |
| z Scholarsinp                                                                                                                                                                                                                                                                                                                                                                                     | 760                                                  | 2354960                                                                                   |                                                                       |                                                                       |
|                                                                                                                                                                                                                                                                                                                                                                                                   | 33                                                   | 160000                                                                                    |                                                                       |                                                                       |
| FC)                                                                                                                                                                                                                                                                                                                                                                                               | 1                                                    | 1000                                                                                      |                                                                       |                                                                       |
| Scholarship Weden Welfers Fund                                                                                                                                                                                                                                                                                                                                                                    | 4                                                    | 4000                                                                                      |                                                                       |                                                                       |
| nops & Commercial Workers Welfare Fund                                                                                                                                                                                                                                                                                                                                                            | 8                                                    | 40000                                                                                     |                                                                       |                                                                       |
| abour Assosiation                                                                                                                                                                                                                                                                                                                                                                                 | 17                                                   | 85000                                                                                     |                                                                       |                                                                       |
| uilding & Construction                                                                                                                                                                                                                                                                                                                                                                            | 1 1                                                  | 3000                                                                                      |                                                                       |                                                                       |
| Scholarship                                                                                                                                                                                                                                                                                                                                                                                       | 1                                                    | 9000                                                                                      |                                                                       |                                                                       |
| ty merit scholarship                                                                                                                                                                                                                                                                                                                                                                              | 1                                                    | 9000                                                                                      | 2                                                                     | 300                                                                   |
| Veronica Scholarship for a deserving Student                                                                                                                                                                                                                                                                                                                                                      |                                                      |                                                                                           | 2                                                                     | 250                                                                   |
| a medal and cash prize by Prof.Kamalakshy                                                                                                                                                                                                                                                                                                                                                         |                                                      | -                                                                                         | l                                                                     | 250                                                                   |
| ramakrishnan Memorial Cash Prize instituted by                                                                                                                                                                                                                                                                                                                                                    |                                                      |                                                                                           |                                                                       | 50                                                                    |
| a, former HoD Botany                                                                                                                                                                                                                                                                                                                                                                              |                                                      |                                                                                           | 1                                                                     | 50                                                                    |
| rada Shenoi memorial cash prize instituted by                                                                                                                                                                                                                                                                                                                                                     |                                                      |                                                                                           |                                                                       | 50                                                                    |
| la                                                                                                                                                                                                                                                                                                                                                                                                |                                                      |                                                                                           | - !                                                                   | 50                                                                    |
| muel Scholarship instituted by Prof. Wilma John                                                                                                                                                                                                                                                                                                                                                   |                                                      | -                                                                                         | l                                                                     | 50                                                                    |
| e Thomas Scholarship for the Best Talented                                                                                                                                                                                                                                                                                                                                                        |                                                      |                                                                                           |                                                                       |                                                                       |
| of the dept.                                                                                                                                                                                                                                                                                                                                                                                      |                                                      |                                                                                           |                                                                       | 50                                                                    |
| nna Endowment                                                                                                                                                                                                                                                                                                                                                                                     |                                                      |                                                                                           | 2                                                                     | 100                                                                   |
| Scholarship instituted by Manjusha K and                                                                                                                                                                                                                                                                                                                                                          |                                                      |                                                                                           |                                                                       |                                                                       |
| for Dept. of Travel & Tourism                                                                                                                                                                                                                                                                                                                                                                     |                                                      |                                                                                           | 2                                                                     | 250                                                                   |
| ntha Divakaran Memorial Cash Prize                                                                                                                                                                                                                                                                                                                                                                |                                                      |                                                                                           | 1                                                                     | 50                                                                    |
| hip founded by Mr.Sunil[Sr.Edwina's Nephew]                                                                                                                                                                                                                                                                                                                                                       |                                                      |                                                                                           | 1                                                                     | 50                                                                    |
| lda scholarship founded by staff and students of                                                                                                                                                                                                                                                                                                                                                  |                                                      |                                                                                           |                                                                       |                                                                       |
| dept. 1989 for the best student in Phy.                                                                                                                                                                                                                                                                                                                                                           |                                                      |                                                                                           | 1                                                                     | 50                                                                    |
| lda scholarship founded by Ruby Rahim 1976                                                                                                                                                                                                                                                                                                                                                        |                                                      |                                                                                           |                                                                       |                                                                       |
| the best student in Physics                                                                                                                                                                                                                                                                                                                                                                       |                                                      |                                                                                           | 1                                                                     | 50                                                                    |
| yanth Kumar Prize instituted by Mrs. Jayanth                                                                                                                                                                                                                                                                                                                                                      |                                                      |                                                                                           |                                                                       |                                                                       |
| yantii Kumai 11120 moticated of motion                                                                                                                                                                                                                                                                                                                                                            |                                                      |                                                                                           | 1                                                                     | 50                                                                    |
| or the best student                                                                                                                                                                                                                                                                                                                                                                               |                                                      |                                                                                           | 1                                                                     | 50                                                                    |
| for the best student                                                                                                                                                                                                                                                                                                                                                                              | •                                                    |                                                                                           |                                                                       |                                                                       |
| hip founded by students of 1989-90                                                                                                                                                                                                                                                                                                                                                                |                                                      |                                                                                           | 1                                                                     | 50                                                                    |
| hip founded by students of 1989-90<br>Ida prize for best B.Sc student by Non teaching                                                                                                                                                                                                                                                                                                             | -                                                    | · ·                                                                                       |                                                                       | +                                                                     |
| hip founded by students of 1989-90 Ida prize for best B.Sc student by Non teaching                                                                                                                                                                                                                                                                                                                | DENC                                                 | EWO                                                                                       | 4                                                                     | 200                                                                   |
| hip founded by students of 1989-90 Ida prize for best B.Sc student by Non teaching  n. rosia Scholarship instituted by the Staff &                                                                                                                                                                                                                                                                | 10                                                   | 12                                                                                        |                                                                       | 200                                                                   |
| hip founded by students of 1989-90 Ida prize for best B.Sc student by Non teaching  n. rosia Scholarship instituted by the Staff & of 1989 Zoology batch                                                                                                                                                                                                                                          | 114                                                  | 12                                                                                        | 1                                                                     | 51                                                                    |
| hip founded by students of 1989-90 Ida prize for best B.Sc student by Non teaching  n. rosia Scholarship instituted by the Staff &                                                                                                                                                                                                                                                                | NO                                                   |                                                                                           |                                                                       | 50                                                                    |
| hip founded by students of 1989-90 Ida prize for best B.Sc student by Non teaching n. rosia Scholarship instituted by the Staff & of 1989 Zoology batch therine Joseph Scholarship for deserving Zoology                                                                                                                                                                                          | W                                                    | 2 7 14                                                                                    |                                                                       |                                                                       |
| hip founded by students of 1989-90 Ida prize for best B.Sc student by Non teaching n. rosia Scholarship instituted by the Staff & of 1989 Zoology batch therine Joseph Scholarship for deserving Zoology                                                                                                                                                                                          | CPRICUT-9                                            | 121                                                                                       |                                                                       |                                                                       |
| lo                                                                                                                                                                                                                                                                                                                                                                                                | of 1989 Zoology batch                                | of 1989 Zoology batch nerine Joseph Scholarship for deserving Zoology                     | of 1989 Zoology batch nerine Joseph Scholarship for deserving Zoology | of 1989 Zoology batch nerine Joseph Scholarship for deserving Zoology |