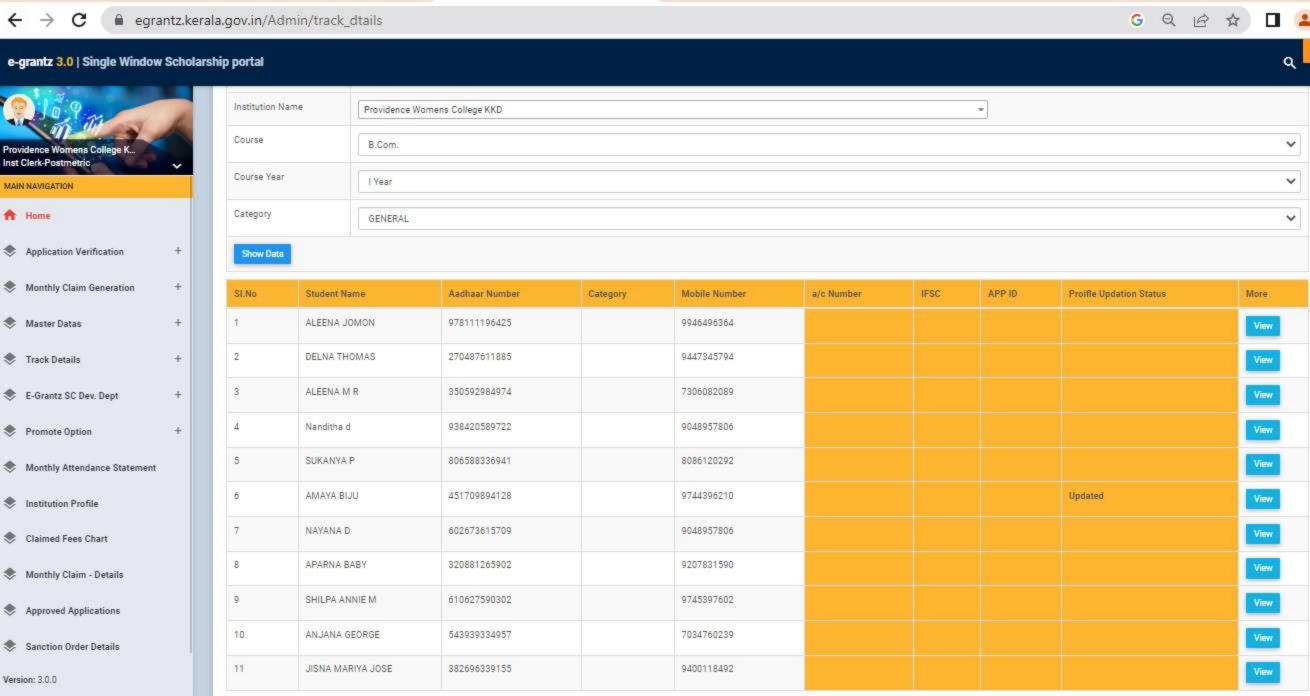

#### GOVERNMENT/INSTITUTIONAL SCHOLARSHIPS

Sanction has been hereby accorded to 1026 students during the academic year 2019-20 under the various Government Scholarship Schemes, as per eligibility guidelines. The total amount disbursed by means of scholarships is Rs. 39,43,435/-.

Detailed list of students receiving each kind of scholarships is enclosed

herewith.

Principal PEN 470173) Providence Women's College

Kozhikode - 673 nr

| nammedkoya Scholarship (fresh) nammedkoya Scholarship (renewal) eph Mundassery Scholarship Sector Scholarship, Postmetric scholarship & es (fresh) Sector Scholarship, Postmetric scholarships & es (Renewal) merit Scholarship erit Scholarship + Renewal Education Scholarship holarship Scholarship bolarship jubilee Merit Scholarship en Scholarship jubilee Merit Scholarship a Scholarship | 21<br>21<br>3<br>63<br>. 38<br>8<br>3<br>5<br>3<br>1 | 117000<br>116000<br>35000<br>320000<br>200000<br>10000<br>3750<br>140000<br>15000<br>5000 |                                                                       |                                                                       |
|---------------------------------------------------------------------------------------------------------------------------------------------------------------------------------------------------------------------------------------------------------------------------------------------------------------------------------------------------------------------------------------------------|------------------------------------------------------|-------------------------------------------------------------------------------------------|-----------------------------------------------------------------------|-----------------------------------------------------------------------|
| nammedkoya Scholarship (renewal) eph Mundassery Scholarship Sector Scholarship, Postmetric scholarship & es (fresh) Sector Scholarship, Postmetric scholarships & es (Renewal) merit Scholarship erit Scholarship ducation Scholarship holarship Scholarship holarship orvam Scholarship jubilee Merit Scholarship en Scholarship                                                                 | 3<br>63<br>. 38<br>8<br>3<br>5<br>3<br>1             | 35000<br>320000<br>200000<br>10000<br>3750<br>140000<br>15000                             |                                                                       |                                                                       |
| ceph Mundassery Scholarship Sector Scholarship, Postmetric scholarship & es (fresh) Sector Scholarship, Postmetric scholarships & es (Renewal) merit Scholarship erit Scholarship + Renewal Education Scholarship holarship Scholarship holarship orvam Scholarship jubilee Merit Scholarship en Scholarship                                                                                      | 63<br>• 38<br>8<br>3<br>5<br>3<br>1                  | 320000<br>200000<br>10000<br>3750<br>140000<br>15000                                      | -                                                                     |                                                                       |
| Sector Scholarship, Postmetric scholarship & es (fresh) Sector Scholarship, Postmetric scholarships & es (Renewal) merit Scholarship erit Scholarship + Renewal Education Scholarship holarship Scholarship orvam Scholarship jubilee Merit Scholarship en Scholarship                                                                                                                            | 38<br>8<br>3<br>5<br>3<br>1                          | 200000<br>10000<br>3750<br>140000<br>15000                                                |                                                                       |                                                                       |
| es (fresh) Sector Scholarship, Postmetric scholarships & es (Renewal) merit Scholarship crit Scholarship + Renewal ducation Scholarship holarship Scholarship holarship orvam Scholarship jubilee Merit Scholarship en Scholarship                                                                                                                                                                | 38<br>8<br>3<br>5<br>3<br>1                          | 200000<br>10000<br>3750<br>140000<br>15000                                                |                                                                       |                                                                       |
| Sector Scholarship, Postmetric scholarships & es (Renewal) merit Scholarship erit Scholarship + Renewal Education Scholarship holarship Scholarship holarship orvam Scholarship jubilee Merit Scholarship en Scholarship                                                                                                                                                                          | 8<br>3<br>5<br>3<br>1                                | 10000<br>3750<br>140000<br>15000                                                          |                                                                       |                                                                       |
| es (Renewal) merit Scholarship crit Scholarship + Renewal cducation Scholarship holarship Scholarship holarship orvam Scholarship jubilee Merit Scholarship en Scholarship                                                                                                                                                                                                                        | 8<br>3<br>5<br>3<br>1                                | 10000<br>3750<br>140000<br>15000                                                          |                                                                       |                                                                       |
| merit Scholarship erit Scholarship + Renewal Education Scholarship holarship Scholarship holarship orvam Scholarship jubilee Merit Scholarship en Scholarship                                                                                                                                                                                                                                     | 3<br>5<br>3<br>1                                     | 3750<br>140000<br>15000                                                                   |                                                                       |                                                                       |
| erit Scholarship + Renewal Education Scholarship holarship Scholarship holarship orvam Scholarship jubilee Merit Scholarship en Scholarship                                                                                                                                                                                                                                                       | 5<br>3<br>1                                          | 140000<br>15000                                                                           |                                                                       |                                                                       |
| Education Scholarship holarship Scholarship holarship orvam Scholarship jubilee Merit Scholarship en Scholarship                                                                                                                                                                                                                                                                                  | 3<br>1<br>1                                          | 15000                                                                                     |                                                                       | l .                                                                   |
| holarship Scholarship holarship orvam Scholarship jubilee Merit Scholarship en Scholarship                                                                                                                                                                                                                                                                                                        | 1 1                                                  |                                                                                           |                                                                       |                                                                       |
| Scholarship<br>holarship<br>orvam Scholarship<br>jubilee Merit Scholarship<br>en Scholarship                                                                                                                                                                                                                                                                                                      | 1 1 9                                                | 5000                                                                                      |                                                                       |                                                                       |
| holarship<br>orvam Scholarship<br>jubilee Merit Scholarship<br>en Scholarship                                                                                                                                                                                                                                                                                                                     | 1 9                                                  |                                                                                           |                                                                       |                                                                       |
| orvam Scholarship<br>jubilee Merit Scholarship<br>en Scholarship                                                                                                                                                                                                                                                                                                                                  | 9                                                    | 4000                                                                                      |                                                                       |                                                                       |
| jubilee Merit Scholarship<br>en Scholarship                                                                                                                                                                                                                                                                                                                                                       |                                                      | 36000                                                                                     |                                                                       |                                                                       |
| en Scholarship                                                                                                                                                                                                                                                                                                                                                                                    | 22                                                   | 220000                                                                                    |                                                                       |                                                                       |
|                                                                                                                                                                                                                                                                                                                                                                                                   | 1                                                    | 4725                                                                                      |                                                                       |                                                                       |
| 4 SCHOIAISHID                                                                                                                                                                                                                                                                                                                                                                                     | 2                                                    | 60000                                                                                     |                                                                       |                                                                       |
| z Scholarsinp                                                                                                                                                                                                                                                                                                                                                                                     | 760                                                  | 2354960                                                                                   |                                                                       |                                                                       |
|                                                                                                                                                                                                                                                                                                                                                                                                   | 33                                                   | 160000                                                                                    |                                                                       |                                                                       |
| FC)                                                                                                                                                                                                                                                                                                                                                                                               | 1                                                    | 1000                                                                                      |                                                                       |                                                                       |
| Scholarship Weden Welfers Fund                                                                                                                                                                                                                                                                                                                                                                    | 4                                                    | 4000                                                                                      |                                                                       |                                                                       |
| nops & Commercial Workers Welfare Fund                                                                                                                                                                                                                                                                                                                                                            | 8                                                    | 40000                                                                                     |                                                                       |                                                                       |
| abour Assosiation                                                                                                                                                                                                                                                                                                                                                                                 | 17                                                   | 85000                                                                                     |                                                                       |                                                                       |
| uilding & Construction                                                                                                                                                                                                                                                                                                                                                                            | 1 1                                                  | 3000                                                                                      |                                                                       |                                                                       |
| Scholarship                                                                                                                                                                                                                                                                                                                                                                                       | 1                                                    | 9000                                                                                      |                                                                       |                                                                       |
| ty merit scholarship                                                                                                                                                                                                                                                                                                                                                                              | 1                                                    | 9000                                                                                      | 2                                                                     | 300                                                                   |
| Veronica Scholarship for a deserving Student                                                                                                                                                                                                                                                                                                                                                      |                                                      |                                                                                           | 2                                                                     | 250                                                                   |
| a medal and cash prize by Prof.Kamalakshy                                                                                                                                                                                                                                                                                                                                                         |                                                      | -                                                                                         | l                                                                     | 250                                                                   |
| ramakrishnan Memorial Cash Prize instituted by                                                                                                                                                                                                                                                                                                                                                    |                                                      |                                                                                           |                                                                       | 50                                                                    |
| a, former HoD Botany                                                                                                                                                                                                                                                                                                                                                                              |                                                      |                                                                                           | 1                                                                     | 50                                                                    |
| rada Shenoi memorial cash prize instituted by                                                                                                                                                                                                                                                                                                                                                     |                                                      |                                                                                           |                                                                       | 50                                                                    |
| la                                                                                                                                                                                                                                                                                                                                                                                                |                                                      |                                                                                           | - !                                                                   | 50                                                                    |
| muel Scholarship instituted by Prof. Wilma John                                                                                                                                                                                                                                                                                                                                                   |                                                      | -                                                                                         | l                                                                     | 50                                                                    |
| e Thomas Scholarship for the Best Talented                                                                                                                                                                                                                                                                                                                                                        |                                                      |                                                                                           |                                                                       |                                                                       |
| of the dept.                                                                                                                                                                                                                                                                                                                                                                                      |                                                      |                                                                                           |                                                                       | 50                                                                    |
| nna Endowment                                                                                                                                                                                                                                                                                                                                                                                     |                                                      |                                                                                           | 2                                                                     | 100                                                                   |
| Scholarship instituted by Manjusha K and                                                                                                                                                                                                                                                                                                                                                          |                                                      |                                                                                           |                                                                       |                                                                       |
| for Dept. of Travel & Tourism                                                                                                                                                                                                                                                                                                                                                                     |                                                      |                                                                                           | 2                                                                     | 250                                                                   |
| ntha Divakaran Memorial Cash Prize                                                                                                                                                                                                                                                                                                                                                                |                                                      |                                                                                           | 1                                                                     | 50                                                                    |
| hip founded by Mr.Sunil[Sr.Edwina's Nephew]                                                                                                                                                                                                                                                                                                                                                       |                                                      |                                                                                           | 1                                                                     | 50                                                                    |
| lda scholarship founded by staff and students of                                                                                                                                                                                                                                                                                                                                                  |                                                      |                                                                                           |                                                                       |                                                                       |
| dept. 1989 for the best student in Phy.                                                                                                                                                                                                                                                                                                                                                           |                                                      |                                                                                           | 1                                                                     | 50                                                                    |
| lda scholarship founded by Ruby Rahim 1976                                                                                                                                                                                                                                                                                                                                                        |                                                      |                                                                                           |                                                                       |                                                                       |
| the best student in Physics                                                                                                                                                                                                                                                                                                                                                                       |                                                      |                                                                                           | 1                                                                     | 50                                                                    |
| yanth Kumar Prize instituted by Mrs. Jayanth                                                                                                                                                                                                                                                                                                                                                      |                                                      |                                                                                           |                                                                       |                                                                       |
| yantii Kumai 11120 moticated of motion                                                                                                                                                                                                                                                                                                                                                            |                                                      |                                                                                           | 1                                                                     | 50                                                                    |
| or the best student                                                                                                                                                                                                                                                                                                                                                                               |                                                      |                                                                                           | 1                                                                     | 50                                                                    |
| for the best student                                                                                                                                                                                                                                                                                                                                                                              | •                                                    |                                                                                           |                                                                       |                                                                       |
| hip founded by students of 1989-90                                                                                                                                                                                                                                                                                                                                                                |                                                      |                                                                                           | 1                                                                     | 50                                                                    |
| hip founded by students of 1989-90<br>Ida prize for best B.Sc student by Non teaching                                                                                                                                                                                                                                                                                                             | -                                                    | · ·                                                                                       |                                                                       | +                                                                     |
| hip founded by students of 1989-90 Ida prize for best B.Sc student by Non teaching                                                                                                                                                                                                                                                                                                                | DENC                                                 | EWO                                                                                       | 4                                                                     | 200                                                                   |
| hip founded by students of 1989-90 Ida prize for best B.Sc student by Non teaching  n. rosia Scholarship instituted by the Staff &                                                                                                                                                                                                                                                                | 10                                                   | 12                                                                                        |                                                                       | 200                                                                   |
| hip founded by students of 1989-90 Ida prize for best B.Sc student by Non teaching  n. rosia Scholarship instituted by the Staff & of 1989 Zoology batch                                                                                                                                                                                                                                          | 114                                                  | 12                                                                                        | 1                                                                     | 51                                                                    |
| hip founded by students of 1989-90 Ida prize for best B.Sc student by Non teaching  n. rosia Scholarship instituted by the Staff &                                                                                                                                                                                                                                                                | NO                                                   |                                                                                           |                                                                       | 50                                                                    |
| hip founded by students of 1989-90 Ida prize for best B.Sc student by Non teaching n. rosia Scholarship instituted by the Staff & of 1989 Zoology batch therine Joseph Scholarship for deserving Zoology                                                                                                                                                                                          | W                                                    | 2 7 14                                                                                    |                                                                       |                                                                       |
| hip founded by students of 1989-90 Ida prize for best B.Sc student by Non teaching n. rosia Scholarship instituted by the Staff & of 1989 Zoology batch therine Joseph Scholarship for deserving Zoology                                                                                                                                                                                          | CPRICUT-9                                            | 121                                                                                       |                                                                       |                                                                       |
| lo                                                                                                                                                                                                                                                                                                                                                                                                | of 1989 Zoology batch                                | of 1989 Zoology batch nerine Joseph Scholarship for deserving Zoology                     | of 1989 Zoology batch nerine Joseph Scholarship for deserving Zoology | of 1989 Zoology batch nerine Joseph Scholarship for deserving Zoology |