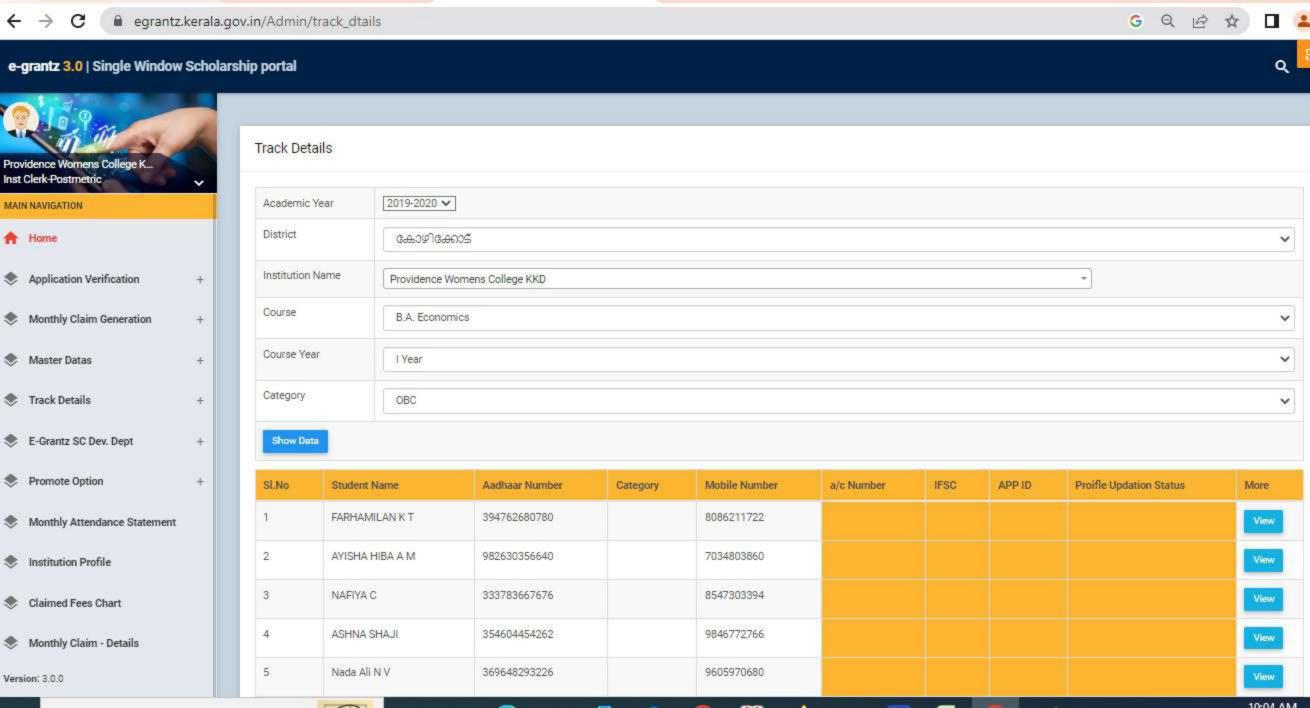

#### GOVERNMENT/INSTITUTIONAL SCHOLARSHIPS

Sanction has been hereby accorded to 1026 students during the academic year 2019-20 under the various Government Scholarship Schemes, as per eligibility guidelines. The total amount disbursed by means of scholarships is Rs. 39,43,435/-.

Detailed list of students receiving each kind of scholarships is enclosed

herewith.

Principal PEN 470173) Providence Women's College

Kozhikode - 673 nr

| nammedkoya Scholarship (fresh) nammedkoya Scholarship (renewal) eph Mundassery Scholarship Sector Scholarship, Postmetric scholarship & es (fresh) Sector Scholarship, Postmetric scholarships & es (Renewal) merit Scholarship erit Scholarship + Renewal Education Scholarship holarship Scholarship bolarship jubilee Merit Scholarship en Scholarship jubilee Merit Scholarship a Scholarship | 21<br>21<br>3<br>63<br>. 38<br>8<br>3<br>5<br>3<br>1 | 117000<br>116000<br>35000<br>320000<br>200000<br>10000<br>3750<br>140000<br>15000<br>5000 |                                                                       |                                                                       |
|---------------------------------------------------------------------------------------------------------------------------------------------------------------------------------------------------------------------------------------------------------------------------------------------------------------------------------------------------------------------------------------------------|------------------------------------------------------|-------------------------------------------------------------------------------------------|-----------------------------------------------------------------------|-----------------------------------------------------------------------|
| nammedkoya Scholarship (renewal) eph Mundassery Scholarship Sector Scholarship, Postmetric scholarship & es (fresh) Sector Scholarship, Postmetric scholarships & es (Renewal) merit Scholarship erit Scholarship ducation Scholarship holarship Scholarship holarship orvam Scholarship jubilee Merit Scholarship en Scholarship                                                                 | 3<br>63<br>. 38<br>8<br>3<br>5<br>3<br>1             | 35000<br>320000<br>200000<br>10000<br>3750<br>140000<br>15000                             |                                                                       |                                                                       |
| ceph Mundassery Scholarship Sector Scholarship, Postmetric scholarship & es (fresh) Sector Scholarship, Postmetric scholarships & es (Renewal) merit Scholarship erit Scholarship + Renewal Education Scholarship holarship Scholarship holarship orvam Scholarship jubilee Merit Scholarship en Scholarship                                                                                      | 63<br>• 38<br>8<br>3<br>5<br>3<br>1                  | 320000<br>200000<br>10000<br>3750<br>140000<br>15000                                      | -                                                                     |                                                                       |
| Sector Scholarship, Postmetric scholarship & es (fresh) Sector Scholarship, Postmetric scholarships & es (Renewal) merit Scholarship erit Scholarship + Renewal Education Scholarship holarship Scholarship orvam Scholarship jubilee Merit Scholarship en Scholarship                                                                                                                            | 38<br>8<br>3<br>5<br>3<br>1                          | 200000<br>10000<br>3750<br>140000<br>15000                                                |                                                                       |                                                                       |
| es (fresh) Sector Scholarship, Postmetric scholarships & es (Renewal) merit Scholarship crit Scholarship + Renewal ducation Scholarship holarship Scholarship holarship orvam Scholarship jubilee Merit Scholarship en Scholarship                                                                                                                                                                | 38<br>8<br>3<br>5<br>3<br>1                          | 200000<br>10000<br>3750<br>140000<br>15000                                                |                                                                       |                                                                       |
| Sector Scholarship, Postmetric scholarships & es (Renewal) merit Scholarship erit Scholarship + Renewal Education Scholarship holarship Scholarship holarship orvam Scholarship jubilee Merit Scholarship en Scholarship                                                                                                                                                                          | 8<br>3<br>5<br>3<br>1                                | 10000<br>3750<br>140000<br>15000                                                          |                                                                       |                                                                       |
| es (Renewal) merit Scholarship crit Scholarship + Renewal cducation Scholarship holarship Scholarship holarship orvam Scholarship jubilee Merit Scholarship en Scholarship                                                                                                                                                                                                                        | 8<br>3<br>5<br>3<br>1                                | 10000<br>3750<br>140000<br>15000                                                          |                                                                       |                                                                       |
| merit Scholarship erit Scholarship + Renewal Education Scholarship holarship Scholarship holarship orvam Scholarship jubilee Merit Scholarship en Scholarship                                                                                                                                                                                                                                     | 3<br>5<br>3<br>1                                     | 3750<br>140000<br>15000                                                                   |                                                                       |                                                                       |
| erit Scholarship + Renewal Education Scholarship holarship Scholarship holarship orvam Scholarship jubilee Merit Scholarship en Scholarship                                                                                                                                                                                                                                                       | 5<br>3<br>1                                          | 140000<br>15000                                                                           |                                                                       |                                                                       |
| Education Scholarship holarship Scholarship holarship orvam Scholarship jubilee Merit Scholarship en Scholarship                                                                                                                                                                                                                                                                                  | 3<br>1<br>1                                          | 15000                                                                                     |                                                                       | l .                                                                   |
| holarship Scholarship holarship orvam Scholarship jubilee Merit Scholarship en Scholarship                                                                                                                                                                                                                                                                                                        | 1 1                                                  |                                                                                           |                                                                       |                                                                       |
| Scholarship<br>holarship<br>orvam Scholarship<br>jubilee Merit Scholarship<br>en Scholarship                                                                                                                                                                                                                                                                                                      | 1 1 9                                                | 5000                                                                                      |                                                                       |                                                                       |
| holarship<br>orvam Scholarship<br>jubilee Merit Scholarship<br>en Scholarship                                                                                                                                                                                                                                                                                                                     | 1 9                                                  |                                                                                           |                                                                       |                                                                       |
| orvam Scholarship<br>jubilee Merit Scholarship<br>en Scholarship                                                                                                                                                                                                                                                                                                                                  | 9                                                    | 4000                                                                                      |                                                                       |                                                                       |
| jubilee Merit Scholarship<br>en Scholarship                                                                                                                                                                                                                                                                                                                                                       |                                                      | 36000                                                                                     |                                                                       |                                                                       |
| en Scholarship                                                                                                                                                                                                                                                                                                                                                                                    | 22                                                   | 220000                                                                                    |                                                                       |                                                                       |
|                                                                                                                                                                                                                                                                                                                                                                                                   | 1                                                    | 4725                                                                                      |                                                                       |                                                                       |
| 4 SCHOIAISHID                                                                                                                                                                                                                                                                                                                                                                                     | 2                                                    | 60000                                                                                     |                                                                       |                                                                       |
| z Scholarsinp                                                                                                                                                                                                                                                                                                                                                                                     | 760                                                  | 2354960                                                                                   |                                                                       |                                                                       |
|                                                                                                                                                                                                                                                                                                                                                                                                   | 33                                                   | 160000                                                                                    |                                                                       |                                                                       |
| FC)                                                                                                                                                                                                                                                                                                                                                                                               | 1                                                    | 1000                                                                                      |                                                                       |                                                                       |
| Scholarship Weden Welfers Fund                                                                                                                                                                                                                                                                                                                                                                    | 4                                                    | 4000                                                                                      |                                                                       |                                                                       |
| nops & Commercial Workers Welfare Fund                                                                                                                                                                                                                                                                                                                                                            | 8                                                    | 40000                                                                                     |                                                                       |                                                                       |
| abour Assosiation                                                                                                                                                                                                                                                                                                                                                                                 | 17                                                   | 85000                                                                                     |                                                                       |                                                                       |
| uilding & Construction                                                                                                                                                                                                                                                                                                                                                                            | 1 1                                                  | 3000                                                                                      |                                                                       |                                                                       |
| Scholarship                                                                                                                                                                                                                                                                                                                                                                                       | 1                                                    | 9000                                                                                      |                                                                       |                                                                       |
| ty merit scholarship                                                                                                                                                                                                                                                                                                                                                                              | 1                                                    | 9000                                                                                      | 2                                                                     | 300                                                                   |
| Veronica Scholarship for a deserving Student                                                                                                                                                                                                                                                                                                                                                      |                                                      |                                                                                           | 2                                                                     | 250                                                                   |
| a medal and cash prize by Prof.Kamalakshy                                                                                                                                                                                                                                                                                                                                                         |                                                      | -                                                                                         | l                                                                     | 250                                                                   |
| ramakrishnan Memorial Cash Prize instituted by                                                                                                                                                                                                                                                                                                                                                    |                                                      |                                                                                           |                                                                       | 50                                                                    |
| a, former HoD Botany                                                                                                                                                                                                                                                                                                                                                                              |                                                      |                                                                                           | 1                                                                     | 50                                                                    |
| rada Shenoi memorial cash prize instituted by                                                                                                                                                                                                                                                                                                                                                     |                                                      |                                                                                           |                                                                       | 50                                                                    |
| la                                                                                                                                                                                                                                                                                                                                                                                                |                                                      |                                                                                           | - !                                                                   | 50                                                                    |
| muel Scholarship instituted by Prof. Wilma John                                                                                                                                                                                                                                                                                                                                                   |                                                      | -                                                                                         | l                                                                     | 50                                                                    |
| e Thomas Scholarship for the Best Talented                                                                                                                                                                                                                                                                                                                                                        |                                                      |                                                                                           |                                                                       |                                                                       |
| of the dept.                                                                                                                                                                                                                                                                                                                                                                                      |                                                      |                                                                                           |                                                                       | 50                                                                    |
| nna Endowment                                                                                                                                                                                                                                                                                                                                                                                     |                                                      |                                                                                           | 2                                                                     | 100                                                                   |
| Scholarship instituted by Manjusha K and                                                                                                                                                                                                                                                                                                                                                          |                                                      |                                                                                           |                                                                       |                                                                       |
| for Dept. of Travel & Tourism                                                                                                                                                                                                                                                                                                                                                                     |                                                      |                                                                                           | 2                                                                     | 250                                                                   |
| ntha Divakaran Memorial Cash Prize                                                                                                                                                                                                                                                                                                                                                                |                                                      |                                                                                           | 1                                                                     | 50                                                                    |
| hip founded by Mr.Sunil[Sr.Edwina's Nephew]                                                                                                                                                                                                                                                                                                                                                       |                                                      |                                                                                           | 1                                                                     | 50                                                                    |
| lda scholarship founded by staff and students of                                                                                                                                                                                                                                                                                                                                                  |                                                      |                                                                                           |                                                                       |                                                                       |
| dept. 1989 for the best student in Phy.                                                                                                                                                                                                                                                                                                                                                           |                                                      |                                                                                           | 1                                                                     | 50                                                                    |
| lda scholarship founded by Ruby Rahim 1976                                                                                                                                                                                                                                                                                                                                                        |                                                      |                                                                                           |                                                                       |                                                                       |
| the best student in Physics                                                                                                                                                                                                                                                                                                                                                                       |                                                      |                                                                                           | 1                                                                     | 50                                                                    |
| yanth Kumar Prize instituted by Mrs. Jayanth                                                                                                                                                                                                                                                                                                                                                      |                                                      |                                                                                           |                                                                       |                                                                       |
| yantii Kumai 11120 moticated of motion                                                                                                                                                                                                                                                                                                                                                            |                                                      |                                                                                           | 1                                                                     | 50                                                                    |
| or the best student                                                                                                                                                                                                                                                                                                                                                                               |                                                      |                                                                                           | 1                                                                     | 50                                                                    |
| for the best student                                                                                                                                                                                                                                                                                                                                                                              | •                                                    |                                                                                           |                                                                       |                                                                       |
| hip founded by students of 1989-90                                                                                                                                                                                                                                                                                                                                                                |                                                      |                                                                                           | 1                                                                     | 50                                                                    |
| hip founded by students of 1989-90<br>Ida prize for best B.Sc student by Non teaching                                                                                                                                                                                                                                                                                                             | -                                                    | · ·                                                                                       |                                                                       | +                                                                     |
| hip founded by students of 1989-90 Ida prize for best B.Sc student by Non teaching                                                                                                                                                                                                                                                                                                                | DENC                                                 | EWO                                                                                       | 4                                                                     | 200                                                                   |
| hip founded by students of 1989-90 Ida prize for best B.Sc student by Non teaching  n. rosia Scholarship instituted by the Staff &                                                                                                                                                                                                                                                                | 10                                                   | 12                                                                                        |                                                                       | 200                                                                   |
| hip founded by students of 1989-90 Ida prize for best B.Sc student by Non teaching  n. rosia Scholarship instituted by the Staff & of 1989 Zoology batch                                                                                                                                                                                                                                          | 114                                                  | 12                                                                                        | 1                                                                     | 51                                                                    |
| hip founded by students of 1989-90 Ida prize for best B.Sc student by Non teaching  n. rosia Scholarship instituted by the Staff &                                                                                                                                                                                                                                                                | NO                                                   |                                                                                           |                                                                       | 50                                                                    |
| hip founded by students of 1989-90 Ida prize for best B.Sc student by Non teaching n. rosia Scholarship instituted by the Staff & of 1989 Zoology batch therine Joseph Scholarship for deserving Zoology                                                                                                                                                                                          | W                                                    | 2 7 14                                                                                    |                                                                       |                                                                       |
| hip founded by students of 1989-90 Ida prize for best B.Sc student by Non teaching n. rosia Scholarship instituted by the Staff & of 1989 Zoology batch therine Joseph Scholarship for deserving Zoology                                                                                                                                                                                          | CPRICUT-9                                            | 121                                                                                       |                                                                       |                                                                       |
| lo                                                                                                                                                                                                                                                                                                                                                                                                | of 1989 Zoology batch                                | of 1989 Zoology batch nerine Joseph Scholarship for deserving Zoology                     | of 1989 Zoology batch nerine Joseph Scholarship for deserving Zoology | of 1989 Zoology batch nerine Joseph Scholarship for deserving Zoology |