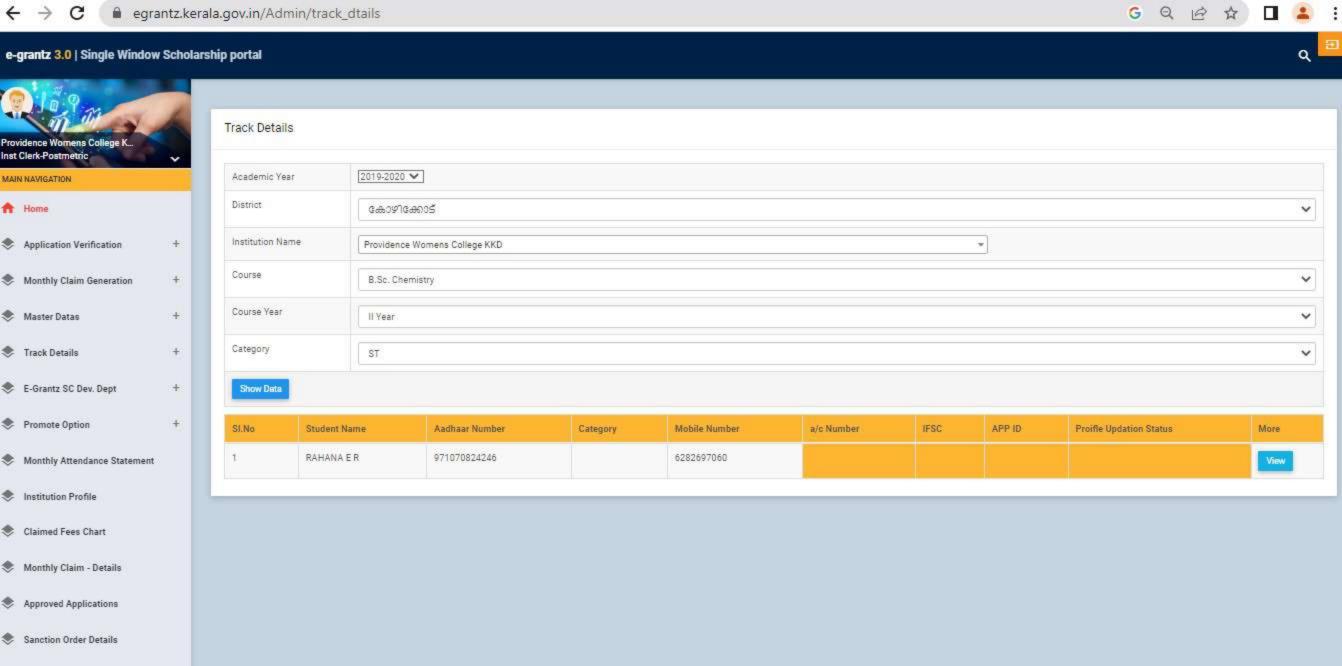

|      |
| Promote Option                         | + | SI.No           | Student Name | Aadhaar Number       | Category | Mobile Number | a/c Number | IFSC | APP ID | Proifie Updation Status | More |
| Monthly Attendance Statement           |   | 1               | ANJALI C T   | 535493049028         |          | 9497659098    |            |      |        |                         | Vsew |
| Institution Profile                    |   |                 | -            |                      |          |               | _          |      | _      |                         |      |
|                                        |   |                 |              |                      |          |               |            |      |        |                         |      |











Claimed Fees Chart

Monthly Claim - Details

Approved Applications

# e-grantz 3.0 | Single Window Scholarship portal



### MAIN NAVIGATION

A Home

Application Verification

Monthly Claim Generation

Master Datas

Track Details

SE-Grantz SC Dev. Dept

Promote Option

Monthly Attendance Statement

Institution Profile

Claimed Fees Chart

Monthly Claim - Details

Approved Applications

Sanction Order Details

Track Details

| Academic Year    | 2019-2020 🗸                   |          |   |
|------------------|-------------------------------|----------|---|
| District         | കോഴിക്കോട്                    |          | ~ |
| Institution Name | Providence Womens College KKD | <u> </u> |   |
| Course           | B.Sc. Chemistry               |          | ~ |
| Course Year      | II