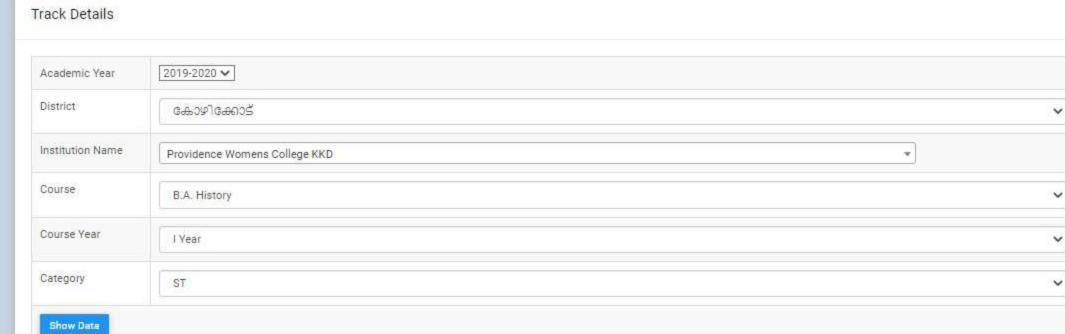

#### GOVERNMENT/INSTITUTIONAL SCHOLARSHIPS

Sanction has been hereby accorded to 1026 students during the academic year 2019-20 under the various Government Scholarship Schemes, as per eligibility guidelines. The total amount disbursed by means of scholarships is Rs. 39,43,435/-.

Sanction has been hereby accorded to 280 students during the under various the Institutional 2019-20 academic vear Scholarship/Freeship Schemes, as per eligibility guidelines. The total amount disbursed for the same is Rs. 1,62,850/-.

Detailed list of students receiving each kind of scholarships is enclosed

herewith.

Principal PEN 470173) Providence Women's College

Kozhikode - 673 nr

| nammedkoya Scholarship (fresh) nammedkoya Scholarship (renewal) eph Mundassery Scholarship Sector Scholarship, Postmetric scholarship & es (fresh) Sector Scholarship, Postmetric scholarships & es (Renewal) merit Scholarship erit Scholarship + Renewal Education Scholarship holarship Scholarship bolarship jubilee Merit Scholarship en Scholarship jubilee Merit Scholarship a Scholarship | 21<br>21<br>3<br>63<br>. 38<br>8<br>3<br>5<br>3<br>1 | 117000<br>116000<br>35000<br>320000<br>200000<br>10000<br>3750<br>140000<br>15000<br>5000 |                                                                       |                                                                       |
|---------------------------------------------------------------------------------------------------------------------------------------------------------------------------------------------------------------------------------------------------------------------------------------------------------------------------------------------------------------------------------------------------|------------------------------------------------------|-------------------------------------------------------------------------------------------|-----------------------------------------------------------------------|-----------------------------------------------------------------------|
| nammedkoya Scholarship (renewal) eph Mundassery Scholarship Sector Scholarship, Postmetric scholarship & es (fresh) Sector Scholarship, Postmetric scholarships & es (Renewal) merit Scholarship erit Scholarship ducation Scholarship holarship Scholarship holarship orvam Scholarship jubilee Merit Scholarship en Scholarship                                                                 | 3<br>63<br>. 38<br>8<br>3<br>5<br>3<br>1             | 35000<br>320000<br>200000<br>10000<br>3750<br>140000<br>15000                             |                                                                       |                                                                       |
| ceph Mundassery Scholarship Sector Scholarship, Postmetric scholarship & es (fresh) Sector Scholarship, Postmetric scholarships & es (Renewal) merit Scholarship erit Scholarship + Renewal Education Scholarship holarship Scholarship holarship orvam Scholarship jubilee Merit Scholarship en Scholarship                                                                                      | 63<br>• 38<br>8<br>3<br>5<br>3<br>1                  | 320000<br>200000<br>10000<br>3750<br>140000<br>15000                                      | -                                                                     |                                                                       |
| Sector Scholarship, Postmetric scholarship & es (fresh) Sector Scholarship, Postmetric scholarships & es (Renewal) merit Scholarship erit Scholarship + Renewal Education Scholarship holarship Scholarship orvam Scholarship jubilee Merit Scholarship en Scholarship                                                                                                                            | 38<br>8<br>3<br>5<br>3<br>1                          | 200000<br>10000<br>3750<br>140000<br>15000                                                |                                                                       |                                                                       |
| es (fresh) Sector Scholarship, Postmetric scholarships & es (Renewal) merit Scholarship crit Scholarship + Renewal ducation Scholarship holarship Scholarship holarship orvam Scholarship jubilee Merit Scholarship en Scholarship                                                                                                                                                                | 38<br>8<br>3<br>5<br>3<br>1                          | 200000<br>10000<br>3750<br>140000<br>15000                                                |                                                                       |                                                                       |
| Sector Scholarship, Postmetric scholarships & es (Renewal) merit Scholarship erit Scholarship + Renewal Education Scholarship holarship Scholarship holarship orvam Scholarship jubilee Merit Scholarship en Scholarship                                                                                                                                                                          | 8<br>3<br>5<br>3<br>1                                | 10000<br>3750<br>140000<br>15000                                                          |                                                                       |                                                                       |
| es (Renewal) merit Scholarship crit Scholarship + Renewal cducation Scholarship holarship Scholarship holarship orvam Scholarship jubilee Merit Scholarship en Scholarship                                                                                                                                                                                                                        | 8<br>3<br>5<br>3<br>1                                | 10000<br>3750<br>140000<br>15000                                                          |                                                                       |                                                                       |
| merit Scholarship erit Scholarship + Renewal Education Scholarship holarship Scholarship holarship orvam Scholarship jubilee Merit Scholarship en Scholarship                                                                                                                                                                                                                                     | 3<br>5<br>3<br>1                                     | 3750<br>140000<br>15000                                                                   |                                                                       |                                                                       |
| erit Scholarship + Renewal Education Scholarship holarship Scholarship holarship orvam Scholarship jubilee Merit Scholarship en Scholarship                                                                                                                                                                                                                                                       | 5<br>3<br>1                                          | 140000<br>15000                                                                           |                                                                       |                                                                       |
| Education Scholarship holarship Scholarship holarship orvam Scholarship jubilee Merit Scholarship en Scholarship                                                                                                                                                                                                                                                                                  | 3<br>1<br>1                                          | 15000                                                                                     |                                                                       | l .                                                                   |
| holarship Scholarship holarship orvam Scholarship jubilee Merit Scholarship en Scholarship                                                                                                                                                                                                                                                                                                        | 1 1                                                  |                                                                                           |                                                                       |                                                                       |
| Scholarship<br>holarship<br>orvam Scholarship<br>jubilee Merit Scholarship<br>en Scholarship                                                                                                                                                                                                                                                                                                      | 1 1 9                                                | 5000                                                                                      |                                                                       |                                                                       |
| holarship<br>orvam Scholarship<br>jubilee Merit Scholarship<br>en Scholarship                                                                                                                                                                                                                                                                                                                     | 1 9                                                  |                                                                                           |                                                                       |                                                                       |
| orvam Scholarship<br>jubilee Merit Scholarship<br>en Scholarship                                                                                                                                                                                                                                                                                                                                  | 9                                                    | 4000                                                                                      |                                                                       |                                                                       |
| jubilee Merit Scholarship<br>en Scholarship                                                                                                                                                                                                                                                                                                                                                       |                                                      | 36000                                                                                     |                                                                       |                                                                       |
| en Scholarship                                                                                                                                                                                                                                                                                                                                                                                    | 22                                                   | 220000                                                                                    |                                                                       |                                                                       |
|                                                                                                                                                                                                                                                                                                                                                                                                   | 1                                                    | 4725                                                                                      |                                                                       |                                                                       |
| 4 SCHOIAISHID                                                                                                                                                                                                                                                                                                                                                                                     | 2                                                    | 60000                                                                                     |                                                                       |                                                                       |
| z Scholarsinp                                                                                                                                                                                                                                                                                                                                                                                     | 760                                                  | 2354960                                                                                   |                                                                       |                                                                       |
|                                                                                                                                                                                                                                                                                                                                                                                                   | 33                                                   | 160000                                                                                    |                                                                       |                                                                       |
| FC)                                                                                                                                                                                                                                                                                                                                                                                               | 1                                                    | 1000                                                                                      |                                                                       |                                                                       |
| Scholarship Weden Welfers Fund                                                                                                                                                                                                                                                                                                                                                                    | 4                                                    | 4000                                                                                      |                                                                       |                                                                       |
| nops & Commercial Workers Welfare Fund                                                                                                                                                                                                                                                                                                                                                            | 8                                                    | 40000                                                                                     |                                                                       |                                                                       |
| abour Assosiation                                                                                                                                                                                                                                                                                                                                                                                 | 17                                                   | 85000                                                                                     |                                                                       |                                                                       |
| uilding & Construction                                                                                                                                                                                                                                                                                                                                                                            | 1 1                                                  | 3000                                                                                      |                                                                       |                                                                       |
| Scholarship                                                                                                                                                                                                                                                                                                                                                                                       | 1                                                    | 9000                                                                                      |                                                                       |                                                                       |
| ty merit scholarship                                                                                                                                                                                                                                                                                                                                                                              | 1                                                    | 9000                                                                                      | 2                                                                     | 300                                                                   |
| Veronica Scholarship for a deserving Student                                                                                                                                                                                                                                                                                                                                                      |                                                      |                                                                                           | 2                                                                     | 250                                                                   |
| a medal and cash prize by Prof.Kamalakshy                                                                                                                                                                                                                                                                                                                                                         |                                                      | -                                                                                         | l                                                                     | 250                                                                   |
| ramakrishnan Memorial Cash Prize instituted by                                                                                                                                                                                                                                                                                                                                                    |                                                      |                                                                                           |                                                                       | 50                                                                    |
| a, former HoD Botany                                                                                                                                                                                                                                                                                                                                                                              |                                                      |                                                                                           | 1                                                                     | 50                                                                    |
| rada Shenoi memorial cash prize instituted by                                                                                                                                                                                                                                                                                                                                                     |                                                      |                                                                                           |                                                                       | 50                                                                    |
| la                                                                                                                                                                                                                                                                                                                                                                                                |                                                      |                                                                                           | - !                                                                   | 50                                                                    |
| muel Scholarship instituted by Prof. Wilma John                                                                                                                                                                                                                                                                                                                                                   |                                                      | -                                                                                         | l                                                                     | 50                                                                    |
| e Thomas Scholarship for the Best Talented                                                                                                                                                                                                                                                                                                                                                        |                                                      |                                                                                           |                                                                       |                                                                       |
| of the dept.                                                                                                                                                                                                                                                                                                                                                                                      |                                                      |                                                                                           |                                                                       | 50                                                                    |
| nna Endowment                                                                                                                                                                                                                                                                                                                                                                                     |                                                      |                                                                                           | 2                                                                     | 100                                                                   |
| Scholarship instituted by Manjusha K and                                                                                                                                                                                                                                                                                                                                                          |                                                      |                                                                                           |                                                                       |                                                                       |
| for Dept. of Travel & Tourism                                                                                                                                                                                                                                                                                                                                                                     |                                                      |                                                                                           | 2                                                                     | 250                                                                   |
| ntha Divakaran Memorial Cash Prize                                                                                                                                                                                                                                                                                                                                                                |                                                      |                                                                                           | 1                                                                     | 50                                                                    |
| hip founded by Mr.Sunil[Sr.Edwina's Nephew]                                                                                                                                                                                                                                                                                                                                                       |                                                      |                                                                                           | 1                                                                     | 50                                                                    |
| lda scholarship founded by staff and students of                                                                                                                                                                                                                                                                                                                                                  |                                                      |                                                                                           |                                                                       |                                                                       |
| dept. 1989 for the best student in Phy.                                                                                                                                                                                                                                                                                                                                                           |                                                      |                                                                                           | 1                                                                     | 50                                                                    |
| lda scholarship founded by Ruby Rahim 1976                                                                                                                                                                                                                                                                                                                                                        |                                                      |                                                                                           |                                                                       |                                                                       |
| the best student in Physics                                                                                                                                                                                                                                                                                                                                                                       |                                                      |                                                                                           | 1                                                                     | 50                                                                    |
| yanth Kumar Prize instituted by Mrs. Jayanth                                                                                                                                                                                                                                                                                                                                                      |                                                      |                                                                                           |                                                                       |                                                                       |
| yantii Kumai 11120 moticated of motion                                                                                                                                                                                                                                                                                                                                                            |                                                      |                                                                                           | 1                                                                     | 50                                                                    |
| or the best student                                                                                                                                                                                                                                                                                                                                                                               |                                                      |                                                                                           | 1                                                                     | 50                                                                    |
| for the best student                                                                                                                                                                                                                                                                                                                                                                              | •                                                    |                                                                                           |                                                                       |                                                                       |
| hip founded by students of 1989-90                                                                                                                                                                                                                                                                                                                                                                |                                                      |                                                                                           | 1                                                                     | 50                                                                    |
| hip founded by students of 1989-90<br>Ida prize for best B.Sc student by Non teaching                                                                                                                                                                                                                                                                                                             | -                                                    | · ·                                                                                       |                                                                       | +                                                                     |
| hip founded by students of 1989-90 Ida prize for best B.Sc student by Non teaching                                                                                                                                                                                                                                                                                                                | DENC                                                 | EWO                                                                                       | 4                                                                     | 200                                                                   |
| hip founded by students of 1989-90 Ida prize for best B.Sc student by Non teaching  n. rosia Scholarship instituted by the Staff &                                                                                                                                                                                                                                                                | 10                                                   | 12                                                                                        |                                                                       | 200                                                                   |
| hip founded by students of 1989-90 Ida prize for best B.Sc student by Non teaching  n. rosia Scholarship instituted by the Staff & of 1989 Zoology batch                                                                                                                                                                                                                                          | 114                                                  | 12                                                                                        | 1                                                                     | 51                                                                    |
| hip founded by students of 1989-90 Ida prize for best B.Sc student by Non teaching  n. rosia Scholarship instituted by the Staff &                                                                                                                                                                                                                                                                | NO                                                   |                                                                                           |                                                                       | 50                                                                    |
| hip founded by students of 1989-90 Ida prize for best B.Sc student by Non teaching n. rosia Scholarship instituted by the Staff & of 1989 Zoology batch therine Joseph Scholarship for deserving Zoology                                                                                                                                                                                          | W                                                    | 2 7 14                                                                                    |                                                                       |                                                                       |
| hip founded by students of 1989-90 Ida prize for best B.Sc student by Non teaching n. rosia Scholarship instituted by the Staff & of 1989 Zoology batch therine Joseph Scholarship for deserving Zoology                                                                                                                                                                                          | CPRICUT-9                                            | 121                                                                                       |                                                                       |                                                                       |
| lo                                                                                                                                                                                                                                                                                                                                                                                                | of 1989 Zoology batch                                | of 1989 Zoology batch nerine Joseph Scholarship for deserving Zoology                     | of 1989 Zoology batch nerine Joseph Scholarship for deserving Zoology | of 1989 Zoology batch nerine Joseph Scholarship for deserving Zoology |