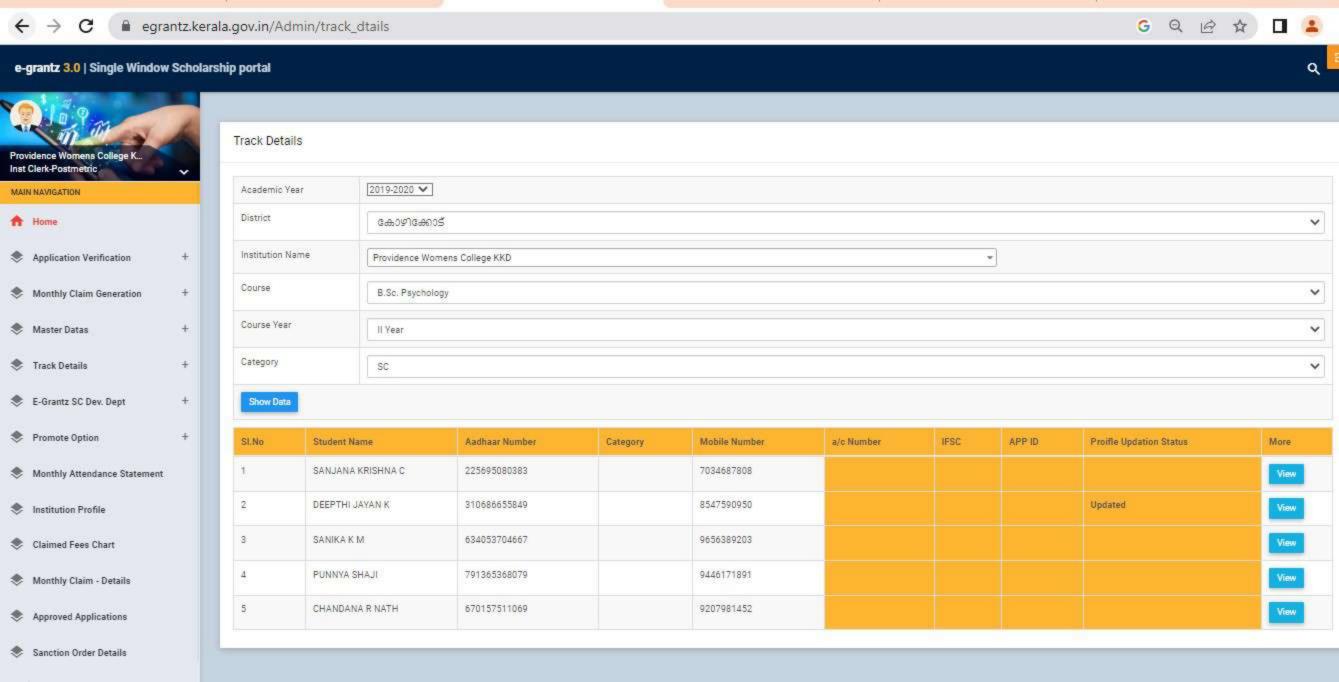

Detailed list of students receiving each kind of scholarships is enclosed

herewith.

Principal PEN 470173) Providence Women's College

Kozhikode - 673 nr

| nammedkoya Scholarship (fresh) nammedkoya Scholarship (renewal) eph Mundassery Scholarship Sector Scholarship, Postmetric scholarship & es (fresh) Sector Scholarship, Postmetric scholarships & es (Renewal) merit Scholarship erit Scholarship + Renewal Education Scholarship holarship Scholarship bolarship jubilee Merit Scholarship en Scholarship jubilee Merit Scholarship a Scholarship | 21<br>21<br>3<br>63<br>. 38<br>8<br>3<br>5<br>3<br>1 | 117000<br>116000<br>35000<br>320000<br>200000<br>10000<br>3750<br>140000<br>15000<br>5000 |                                                                       |                                                                       |
|---------------------------------------------------------------------------------------------------------------------------------------------------------------------------------------------------------------------------------------------------------------------------------------------------------------------------------------------------------------------------------------------------|------------------------------------------------------|-------------------------------------------------------------------------------------------|-----------------------------------------------------------------------|-----------------------------------------------------------------------|
| nammedkoya Scholarship (renewal) eph Mundassery Scholarship Sector Scholarship, Postmetric scholarship & es (fresh) Sector Scholarship, Postmetric scholarships & es (Renewal) merit Scholarship erit Scholarship ducation Scholarship holarship Scholarship holarship orvam Scholarship jubilee Merit Scholarship en Scholarship                                                                 | 3<br>63<br>. 38<br>8<br>3<br>5<br>3<br>1             | 35000<br>320000<br>200000<br>10000<br>3750<br>140000<br>15000                             |                                                                       |                                                                       |
| ceph Mundassery Scholarship Sector Scholarship, Postmetric scholarship & es (fresh) Sector Scholarship, Postmetric scholarships & es (Renewal) merit Scholarship erit Scholarship + Renewal Education Scholarship holarship Scholarship holarship orvam Scholarship jubilee Merit Scholarship en Scholarship                                                                                      | 63<br>• 38<br>8<br>3<br>5<br>3<br>1                  | 320000<br>200000<br>10000<br>3750<br>140000<br>15000                                      | -                                                                     |                                                                       |
| Sector Scholarship, Postmetric scholarship & es (fresh) Sector Scholarship, Postmetric scholarships & es (Renewal) merit Scholarship erit Scholarship + Renewal Education Scholarship holarship Scholarship orvam Scholarship jubilee Merit Scholarship en Scholarship                                                                                                                            | 38<br>8<br>3<br>5<br>3<br>1                          | 200000<br>10000<br>3750<br>140000<br>15000                                                |                                                                       |                                                                       |
| es (fresh) Sector Scholarship, Postmetric scholarships & es (Renewal) merit Scholarship crit Scholarship + Renewal ducation Scholarship holarship Scholarship holarship orvam Scholarship jubilee Merit Scholarship en Scholarship                                                                                                                                                                | 38<br>8<br>3<br>5<br>3<br>1                          | 200000<br>10000<br>3750<br>140000<br>15000                                                |                                                                       |                                                                       |
| Sector Scholarship, Postmetric scholarships & es (Renewal) merit Scholarship erit Scholarship + Renewal Education Scholarship holarship Scholarship holarship orvam Scholarship jubilee Merit Scholarship en Scholarship                                                                                                                                                                          | 8<br>3<br>5<br>3<br>1                                | 10000<br>3750<br>140000<br>15000                                                          |                                                                       |                                                                       |
| es (Renewal) merit Scholarship crit Scholarship + Renewal cducation Scholarship holarship Scholarship holarship orvam Scholarship jubilee Merit Scholarship en Scholarship                                                                                                                                                                                                                        | 8<br>3<br>5<br>3<br>1                                | 10000<br>3750<br>140000<br>15000                                                          |                                                                       |                                                                       |
| merit Scholarship erit Scholarship + Renewal Education Scholarship holarship Scholarship holarship orvam Scholarship jubilee Merit Scholarship en Scholarship                                                                                                                                                                                                                                     | 3<br>5<br>3<br>1                                     | 3750<br>140000<br>15000                                                                   |                                                                       |                                                                       |
| erit Scholarship + Renewal Education Scholarship holarship Scholarship holarship orvam Scholarship jubilee Merit Scholarship en Scholarship                                                                                                                                                                                                                                                       | 5<br>3<br>1                                          | 140000<br>15000                                                                           |                                                                       |                                                                       |
| Education Scholarship holarship Scholarship holarship orvam Scholarship jubilee Merit Scholarship en Scholarship                                                                                                                                                                                                                                                                                  | 3<br>1<br>1                                          | 15000                                                                                     |                                                                       | l .                                                                   |
| holarship Scholarship holarship orvam Scholarship jubilee Merit Scholarship en Scholarship                                                                                                                                                                                                                                                                                                        | 1 1                                                  |                                                                                           |                                                                       |                                                                       |
| Scholarship<br>holarship<br>orvam Scholarship<br>jubilee Merit Scholarship<br>en Scholarship                                                                                                                                                                                                                                                                                                      | 1 1 9                                                | 5000                                                                                      |                                                                       |                                                                       |
| holarship<br>orvam Scholarship<br>jubilee Merit Scholarship<br>en Scholarship                                                                                                                                                                                                                                                                                                                     | 1 9                                                  |                                                                                           |                                                                       |                                                                       |
| orvam Scholarship<br>jubilee Merit Scholarship<br>en Scholarship                                                                                                                                                                                                                                                                                                                                  | 9                                                    | 4000                                                                                      |                                                                       |                                                                       |
| jubilee Merit Scholarship<br>en Scholarship                                                                                                                                                                                                                                                                                                                                                       |                                                      | 36000                                                                                     |                                                                       |                                                                       |
| en Scholarship                                                                                                                                                                                                                                                                                                                                                                                    | 22                                                   | 220000                                                                                    |                                                                       |                                                                       |
|                                                                                                                                                                                                                                                                                                                                                                                                   | 1                                                    | 4725                                                                                      |                                                                       |                                                                       |
| 4 SCHOIAISHID                                                                                                                                                                                                                                                                                                                                                                                     | 2                                                    | 60000                                                                                     |                                                                       |                                                                       |
| z Scholarsinp                                                                                                                                                                                                                                                                                                                                                                                     | 760                                                  | 2354960                                                                                   |                                                                       |                                                                       |
|                                                                                                                                                                                                                                                                                                                                                                                                   | 33                                                   | 160000                                                                                    |                                                                       |                                                                       |
| FC)                                                                                                                                                                                                                                                                                                                                                                                               | 1                                                    | 1000                                                                                      |                                                                       |                                                                       |
| Scholarship Weden Welfers Fund                                                                                                                                                                                                                                                                                                                                                                    | 4                                                    | 4000                                                                                      |                                                                       |                                                                       |
| nops & Commercial Workers Welfare Fund                                                                                                                                                                                                                                                                                                                                                            | 8                                                    | 40000                                                                                     |                                                                       |                                                                       |
| abour Assosiation                                                                                                                                                                                                                                                                                                                                                                                 | 17                                                   | 85000                                                                                     |                                                                       |                                                                       |
| uilding & Construction                                                                                                                                                                                                                                                                                                                                                                            | 1 1                                                  | 3000                                                                                      |                                                                       |                                                                       |
| Scholarship                                                                                                                                                                                                                                                                                                                                                                                       | 1                                                    | 9000                                                                                      |                                                                       |                                                                       |
| ty merit scholarship                                                                                                                                                                                                                                                                                                                                                                              | 1                                                    | 9000                                                                                      | 2                                                                     | 300                                                                   |
| Veronica Scholarship for a deserving Student                                                                                                                                                                                                                                                                                                                                                      |                                                      |                                                                                           | 2                                                                     | 250                                                                   |
| a medal and cash prize by Prof.Kamalakshy                                                                                                                                                                                                                                                                                                                                                         |                                                      | -                                                                                         | l                                                                     | 250                                                                   |
| ramakrishnan Memorial Cash Prize instituted by                                                                                                                                                                                                                                                                                                                                                    |                                                      |                                                                                           |                                                                       | 50                                                                    |
| a, former HoD Botany                                                                                                                                                                                                                                                                                                                                                                              |                                                      |                                                                                           | 1                                                                     | 50                                                                    |
| rada Shenoi memorial cash prize instituted by                                                                                                                                                                                                                                                                                                                                                     |                                                      |                                                                                           |                                                                       | 50                                                                    |
| la                                                                                                                                                                                                                                                                                                                                                                                                |                                                      |                                                                                           | - !                                                                   | 50                                                                    |
| muel Scholarship instituted by Prof. Wilma John                                                                                                                                                                                                                                                                                                                                                   |                                                      | -                                                                                         | l                                                                     | 50                                                                    |
| e Thomas Scholarship for the Best Talented                                                                                                                                                                                                                                                                                                                                                        |                                                      |                                                                                           |                                                                       |                                                                       |
| of the dept.                                                                                                                                                                                                                                                                                                                                                                                      |                                                      |                                                                                           |                                                                       | 50                                                                    |
| nna Endowment                                                                                                                                                                                                                                                                                                                                                                                     |                                                      |                                                                                           | 2                                                                     | 100                                                                   |
| Scholarship instituted by Manjusha K and                                                                                                                                                                                                                                                                                                                                                          |                                                      |                                                                                           |                                                                       |                                                                       |
| for Dept. of Travel & Tourism                                                                                                                                                                                                                                                                                                                                                                     |                                                      |                                                                                           | 2                                                                     | 250                                                                   |
| ntha Divakaran Memorial Cash Prize                                                                                                                                                                                                                                                                                                                                                                |                                                      |                                                                                           | 1                                                                     | 50                                                                    |
| hip founded by Mr.Sunil[Sr.Edwina's Nephew]                                                                                                                                                                                                                                                                                                                                                       |                                                      |                                                                                           | 1                                                                     | 50                                                                    |
| lda scholarship founded by staff and students of                                                                                                                                                                                                                                                                                                                                                  |                                                      |                                                                                           |                                                                       |                                                                       |
| dept. 1989 for the best student in Phy.                                                                                                                                                                                                                                                                                                                                                           |                                                      |                                                                                           | 1                                                                     | 50                                                                    |
| lda scholarship founded by Ruby Rahim 1976                                                                                                                                                                                                                                                                                                                                                        |                                                      |                                                                                           |                                                                       |                                                                       |
| the best student in Physics                                                                                                                                                                                                                                                                                                                                                                       |                                                      |                                                                                           | 1                                                                     | 50                                                                    |
| yanth Kumar Prize instituted by Mrs. Jayanth                                                                                                                                                                                                                                                                                                                                                      |                                                      |                                                                                           |                                                                       |                                                                       |
| yantii Kumai 11120 moticated of motion                                                                                                                                                                                                                                                                                                                                                            |                                                      |                                                                                           | 1                                                                     | 50                                                                    |
| or the best student                                                                                                                                                                                                                                                                                                                                                                               |                                                      |                                                                                           | 1                                                                     | 50                                                                    |
| for the best student                                                                                                                                                                                                                                                                                                                                                                              | •                                                    |                                                                                           |                                                                       |                                                                       |
| hip founded by students of 1989-90                                                                                                                                                                                                                                                                                                                                                                |                                                      |                                                                                           | 1                                                                     | 50                                                                    |
| hip founded by students of 1989-90<br>Ida prize for best B.Sc student by Non teaching                                                                                                                                                                                                                                                                                                             | -                                                    | · ·                                                                                       |                                                                       | +                                                                     |
| hip founded by students of 1989-90 Ida prize for best B.Sc student by Non teaching                                                                                                                                                                                                                                                                                                                | DENC                                                 | EWO                                                                                       | 4                                                                     | 200                                                                   |
| hip founded by students of 1989-90 Ida prize for best B.Sc student by Non teaching  n. rosia Scholarship instituted by the Staff &                                                                                                                                                                                                                                                                | 10                                                   | 12                                                                                        |                                                                       | 200                                                                   |
| hip founded by students of 1989-90 Ida prize for best B.Sc student by Non teaching  n. rosia Scholarship instituted by the Staff & of 1989 Zoology batch                                                                                                                                                                                                                                          | 114                                                  | 12                                                                                        | 1                                                                     | 51                                                                    |
| hip founded by students of 1989-90 Ida prize for best B.Sc student by Non teaching  n. rosia Scholarship instituted by the Staff &                                                                                                                                                                                                                                                                | NO                                                   |                                                                                           |                                                                       | 50                                                                    |
| hip founded by students of 1989-90 Ida prize for best B.Sc student by Non teaching n. rosia Scholarship instituted by the Staff & of 1989 Zoology batch therine Joseph Scholarship for deserving Zoology                                                                                                                                                                                          | W                                                    | 2 7 14                                                                                    |                                                                       |                                                                       |
| hip founded by students of 1989-90 Ida prize for best B.Sc student by Non teaching n. rosia Scholarship instituted by the Staff & of 1989 Zoology batch therine Joseph Scholarship for deserving Zoology                                                                                                                                                                                          | CPRICUT-9                                            | 121                                                                                       |                                                                       |                                                                       |
| lo                                                                                                                                                                                                                                                                                                                                                                                                | of 1989 Zoology batch                                | of 1989 Zoology batch nerine Joseph Scholarship for deserving Zoology                     | of 1989 Zoology batch nerine Joseph Scholarship for deserving Zoology | of 1989 Zoology batch nerine Joseph Scholarship for deserving Zoology |