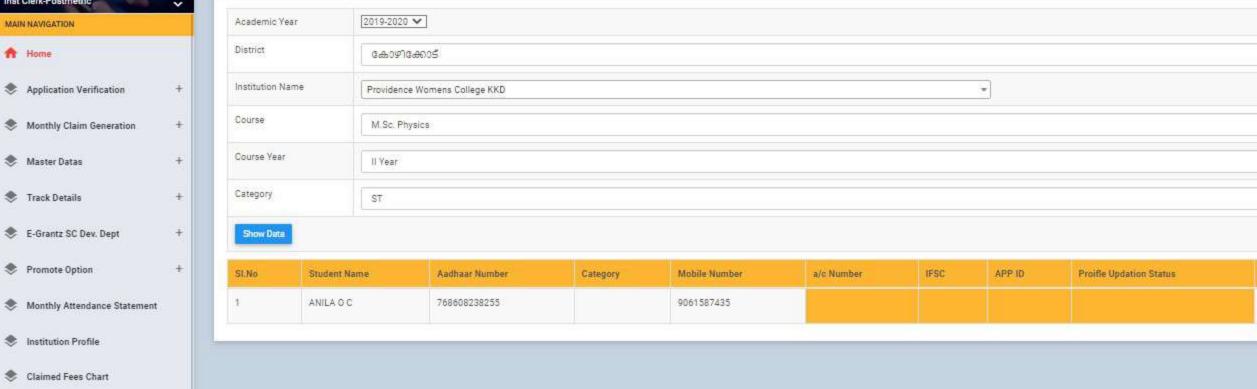

Detailed list of students receiving each kind of scholarships is enclosed

herewith.

Principal PEN 470173) Providence Women's College

Kozhikode - 673 nr

| nammedkoya Scholarship (fresh) nammedkoya Scholarship (renewal) eph Mundassery Scholarship Sector Scholarship, Postmetric scholarship & es (fresh) Sector Scholarship, Postmetric scholarships & es (Renewal) merit Scholarship erit Scholarship + Renewal Education Scholarship holarship Scholarship bolarship jubilee Merit Scholarship en Scholarship jubilee Merit Scholarship a Scholarship | 21<br>21<br>3<br>63<br>. 38<br>8<br>3<br>5<br>3<br>1 | 117000<br>116000<br>35000<br>320000<br>200000<br>10000<br>3750<br>140000<br>15000<br>5000 |                                                                       |                                                                       |
|---------------------------------------------------------------------------------------------------------------------------------------------------------------------------------------------------------------------------------------------------------------------------------------------------------------------------------------------------------------------------------------------------|------------------------------------------------------|-------------------------------------------------------------------------------------------|-----------------------------------------------------------------------|-----------------------------------------------------------------------|
| nammedkoya Scholarship (renewal) eph Mundassery Scholarship Sector Scholarship, Postmetric scholarship & es (fresh) Sector Scholarship, Postmetric scholarships & es (Renewal) merit Scholarship erit Scholarship ducation Scholarship holarship Scholarship holarship orvam Scholarship jubilee Merit Scholarship en Scholarship                                                                 | 3<br>63<br>. 38<br>8<br>3<br>5<br>3<br>1             | 35000<br>320000<br>200000<br>10000<br>3750<br>140000<br>15000                             |                                                                       |                                                                       |
| ceph Mundassery Scholarship Sector Scholarship, Postmetric scholarship & es (fresh) Sector Scholarship, Postmetric scholarships & es (Renewal) merit Scholarship erit Scholarship + Renewal Education Scholarship holarship Scholarship holarship orvam Scholarship jubilee Merit Scholarship en Scholarship                                                                                      | 63<br>• 38<br>8<br>3<br>5<br>3<br>1                  | 320000<br>200000<br>10000<br>3750<br>140000<br>15000                                      | -                                                                     |                                                                       |
| Sector Scholarship, Postmetric scholarship & es (fresh) Sector Scholarship, Postmetric scholarships & es (Renewal) merit Scholarship erit Scholarship + Renewal Education Scholarship holarship Scholarship orvam Scholarship jubilee Merit Scholarship en Scholarship                                                                                                                            | 38<br>8<br>3<br>5<br>3<br>1                          | 200000<br>10000<br>3750<br>140000<br>15000                                                |                                                                       |                                                                       |
| es (fresh) Sector Scholarship, Postmetric scholarships & es (Renewal) merit Scholarship crit Scholarship + Renewal ducation Scholarship holarship Scholarship holarship orvam Scholarship jubilee Merit Scholarship en Scholarship                                                                                                                                                                | 38<br>8<br>3<br>5<br>3<br>1                          | 200000<br>10000<br>3750<br>140000<br>15000                                                |                                                                       |                                                                       |
| Sector Scholarship, Postmetric scholarships & es (Renewal) merit Scholarship erit Scholarship + Renewal Education Scholarship holarship Scholarship holarship orvam Scholarship jubilee Merit Scholarship en Scholarship                                                                                                                                                                          | 8<br>3<br>5<br>3<br>1                                | 10000<br>3750<br>140000<br>15000                                                          |                                                                       |                                                                       |
| es (Renewal) merit Scholarship crit Scholarship + Renewal cducation Scholarship holarship Scholarship holarship orvam Scholarship jubilee Merit Scholarship en Scholarship                                                                                                                                                                                                                        | 8<br>3<br>5<br>3<br>1                                | 10000<br>3750<br>140000<br>15000                                                          |                                                                       |                                                                       |
| merit Scholarship erit Scholarship + Renewal Education Scholarship holarship Scholarship holarship orvam Scholarship jubilee Merit Scholarship en Scholarship                                                                                                                                                                                                                                     | 3<br>5<br>3<br>1                                     | 3750<br>140000<br>15000                                                                   |                                                                       |                                                                       |
| erit Scholarship + Renewal Education Scholarship holarship Scholarship holarship orvam Scholarship jubilee Merit Scholarship en Scholarship                                                                                                                                                                                                                                                       | 5<br>3<br>1                                          | 140000<br>15000                                                                           |                                                                       |                                                                       |
| Education Scholarship holarship Scholarship holarship orvam Scholarship jubilee Merit Scholarship en Scholarship                                                                                                                                                                                                                                                                                  | 3<br>1<br>1                                          | 15000                                                                                     |                                                                       | l .                                                                   |
| holarship Scholarship holarship orvam Scholarship jubilee Merit Scholarship en Scholarship                                                                                                                                                                                                                                                                                                        | 1 1                                                  |                                                                                           |                                                                       |                                                                       |
| Scholarship<br>holarship<br>orvam Scholarship<br>jubilee Merit Scholarship<br>en Scholarship                                                                                                                                                                                                                                                                                                      | 1 1 9                                                | 5000                                                                                      |                                                                       |                                                                       |
| holarship<br>orvam Scholarship<br>jubilee Merit Scholarship<br>en Scholarship                                                                                                                                                                                                                                                                                                                     | 1 9                                                  |                                                                                           |                                                                       |                                                                       |
| orvam Scholarship<br>jubilee Merit Scholarship<br>en Scholarship                                                                                                                                                                                                                                                                                                                                  | 9                                                    | 4000                                                                                      |                                                                       |                                                                       |
| jubilee Merit Scholarship<br>en Scholarship                                                                                                                                                                                                                                                                                                                                                       |                                                      | 36000                                                                                     |                                                                       |                                                                       |
| en Scholarship                                                                                                                                                                                                                                                                                                                                                                                    | 22                                                   | 220000                                                                                    |                                                                       |                                                                       |
|                                                                                                                                                                                                                                                                                                                                                                                                   | 1                                                    | 4725                                                                                      |                                                                       |                                                                       |
| 4 SCHOIAISHID                                                                                                                                                                                                                                                                                                                                                                                     | 2                                                    | 60000                                                                                     |                                                                       |                                                                       |
| z Scholarsinp                                                                                                                                                                                                                                                                                                                                                                                     | 760                                                  | 2354960                                                                                   |                                                                       |                                                                       |
|                                                                                                                                                                                                                                                                                                                                                                                                   | 33                                                   | 160000                                                                                    |                                                                       |                                                                       |
| FC)                                                                                                                                                                                                                                                                                                                                                                                               | 1                                                    | 1000                                                                                      |                                                                       |                                                                       |
| Scholarship Weden Welfers Fund                                                                                                                                                                                                                                                                                                                                                                    | 4                                                    | 4000                                                                                      |                                                                       |                                                                       |
| nops & Commercial Workers Welfare Fund                                                                                                                                                                                                                                                                                                                                                            | 8                                                    | 40000                                                                                     |                                                                       |                                                                       |
| abour Assosiation                                                                                                                                                                                                                                                                                                                                                                                 | 17                                                   | 85000                                                                                     |                                                                       |                                                                       |
| uilding & Construction                                                                                                                                                                                                                                                                                                                                                                            | 1 1                                                  | 3000                                                                                      |                                                                       |                                                                       |
| Scholarship                                                                                                                                                                                                                                                                                                                                                                                       | 1                                                    | 9000                                                                                      |                                                                       |                                                                       |
| ty merit scholarship                                                                                                                                                                                                                                                                                                                                                                              | 1                                                    | 9000                                                                                      | 2                                                                     | 300                                                                   |
| Veronica Scholarship for a deserving Student                                                                                                                                                                                                                                                                                                                                                      |                                                      |                                                                                           | 2                                                                     | 250                                                                   |
| a medal and cash prize by Prof.Kamalakshy                                                                                                                                                                                                                                                                                                                                                         |                                                      | -                                                                                         | l                                                                     | 250                                                                   |
| ramakrishnan Memorial Cash Prize instituted by                                                                                                                                                                                                                                                                                                                                                    |                                                      |                                                                                           |                                                                       | 50                                                                    |
| a, former HoD Botany                                                                                                                                                                                                                                                                                                                                                                              |                                                      |                                                                                           | 1                                                                     | 50                                                                    |
| rada Shenoi memorial cash prize instituted by                                                                                                                                                                                                                                                                                                                                                     |                                                      |                                                                                           |                                                                       | 50                                                                    |
| la                                                                                                                                                                                                                                                                                                                                                                                                |                                                      |                                                                                           | - !                                                                   | 50                                                                    |
| muel Scholarship instituted by Prof. Wilma John                                                                                                                                                                                                                                                                                                                                                   |                                                      | -                                                                                         | l                                                                     | 50                                                                    |
| e Thomas Scholarship for the Best Talented                                                                                                                                                                                                                                                                                                                                                        |                                                      |                                                                                           |                                                                       |                                                                       |
| of the dept.                                                                                                                                                                                                                                                                                                                                                                                      |                                                      |                                                                                           |                                                                       | 50                                                                    |
| nna Endowment                                                                                                                                                                                                                                                                                                                                                                                     |                                                      |                                                                                           | 2                                                                     | 100                                                                   |
| Scholarship instituted by Manjusha K and                                                                                                                                                                                                                                                                                                                                                          |                                                      |                                                                                           |                                                                       |                                                                       |
| for Dept. of Travel & Tourism                                                                                                                                                                                                                                                                                                                                                                     |                                                      |                                                                                           | 2                                                                     | 250                                                                   |
| ntha Divakaran Memorial Cash Prize                                                                                                                                                                                                                                                                                                                                                                |                                                      |                                                                                           | 1                                                                     | 50                                                                    |
| hip founded by Mr.Sunil[Sr.Edwina's Nephew]                                                                                                                                                                                                                                                                                                                                                       |                                                      |                                                                                           | 1                                                                     | 50                                                                    |
| lda scholarship founded by staff and students of                                                                                                                                                                                                                                                                                                                                                  |                                                      |                                                                                           |                                                                       |                                                                       |
| dept. 1989 for the best student in Phy.                                                                                                                                                                                                                                                                                                                                                           |                                                      |                                                                                           | 1                                                                     | 50                                                                    |
| lda scholarship founded by Ruby Rahim 1976                                                                                                                                                                                                                                                                                                                                                        |                                                      |                                                                                           |                                                                       |                                                                       |
| the best student in Physics                                                                                                                                                                                                                                                                                                                                                                       |                                                      |                                                                                           | 1                                                                     | 50                                                                    |
| yanth Kumar Prize instituted by Mrs. Jayanth                                                                                                                                                                                                                                                                                                                                                      |                                                      |                                                                                           |                                                                       |                                                                       |
| yantii Kumai 11120 moticated of motion                                                                                                                                                                                                                                                                                                                                                            |                                                      |                                                                                           | 1                                                                     | 50                                                                    |
| or the best student                                                                                                                                                                                                                                                                                                                                                                               |                                                      |                                                                                           | 1                                                                     | 50                                                                    |
| for the best student                                                                                                                                                                                                                                                                                                                                                                              | •                                                    |                                                                                           |                                                                       |                                                                       |
| hip founded by students of 1989-90                                                                                                                                                                                                                                                                                                                                                                |                                                      |                                                                                           | 1                                                                     | 50                                                                    |
| hip founded by students of 1989-90<br>Ida prize for best B.Sc student by Non teaching                                                                                                                                                                                                                                                                                                             | -                                                    | · ·                                                                                       |                                                                       | +                                                                     |
| hip founded by students of 1989-90 Ida prize for best B.Sc student by Non teaching                                                                                                                                                                                                                                                                                                                | DENC                                                 | EWO                                                                                       | 4                                                                     | 200                                                                   |
| hip founded by students of 1989-90 Ida prize for best B.Sc student by Non teaching  n. rosia Scholarship instituted by the Staff &                                                                                                                                                                                                                                                                | 10                                                   | 12                                                                                        |                                                                       | 200                                                                   |
| hip founded by students of 1989-90 Ida prize for best B.Sc student by Non teaching  n. rosia Scholarship instituted by the Staff & of 1989 Zoology batch                                                                                                                                                                                                                                          | 114                                                  | 12                                                                                        | 1                                                                     | 51                                                                    |
| hip founded by students of 1989-90 Ida prize for best B.Sc student by Non teaching  n. rosia Scholarship instituted by the Staff &                                                                                                                                                                                                                                                                | NO                                                   |                                                                                           |                                                                       | 50                                                                    |
| hip founded by students of 1989-90 Ida prize for best B.Sc student by Non teaching n. rosia Scholarship instituted by the Staff & of 1989 Zoology batch therine Joseph Scholarship for deserving Zoology                                                                                                                                                                                          | W                                                    | 2 7 14                                                                                    |                                                                       |                                                                       |
| hip founded by students of 1989-90 Ida prize for best B.Sc student by Non teaching n. rosia Scholarship instituted by the Staff & of 1989 Zoology batch therine Joseph Scholarship for deserving Zoology                                                                                                                                                                                          | CPRICUT-9                                            | 121                                                                                       |                                                                       |                                                                       |
| lo                                                                                                                                                                                                                                                                                                                                                                                                | of 1989 Zoology batch                                | of 1989 Zoology batch nerine Joseph Scholarship for deserving Zoology                     | of 1989 Zoology batch nerine Joseph Scholarship for deserving Zoology | of 1989 Zoology batch nerine Joseph Scholarship for deserving Zoology |