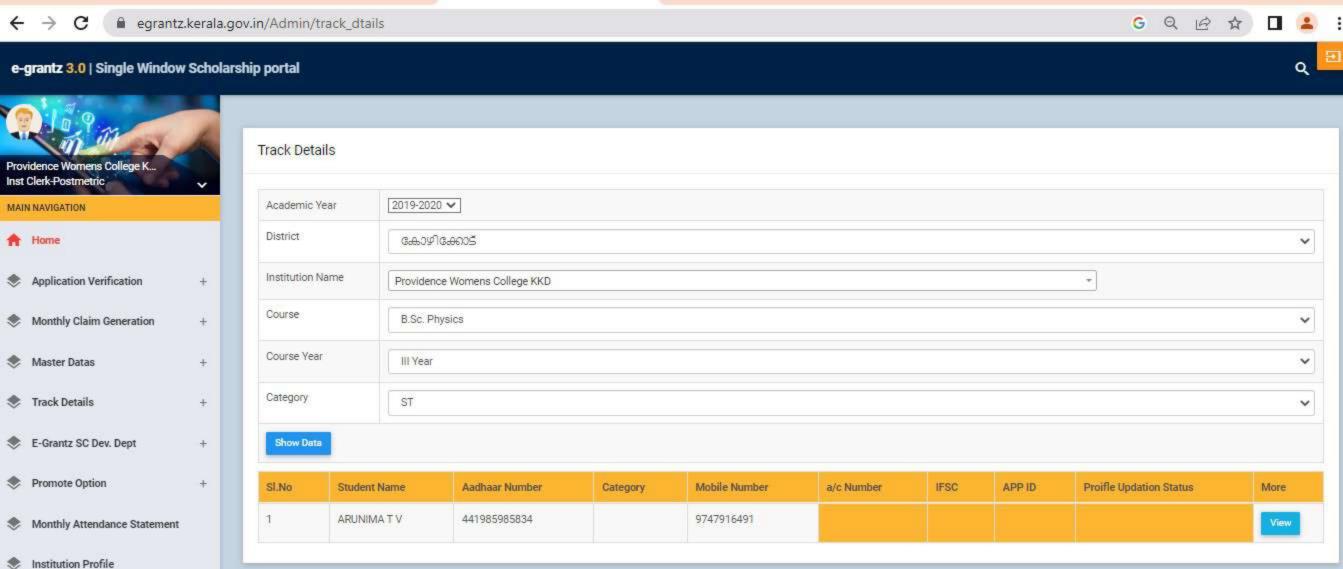

#### GOVERNMENT/INSTITUTIONAL SCHOLARSHIPS

Sanction has been hereby accorded to 1026 students during the academic year 2019-20 under the various Government Scholarship Schemes, as per eligibility guidelines. The total amount disbursed by means of scholarships is Rs. 39,43,435/-.

Detailed list of students receiving each kind of scholarships is enclosed

herewith.

Principal PEN 470173) Providence Women's College

Kozhikode - 673 nr

| nammedkoya Scholarship (fresh) nammedkoya Scholarship (renewal) eph Mundassery Scholarship Sector Scholarship, Postmetric scholarship & es (fresh) Sector Scholarship, Postmetric scholarships & es (Renewal) merit Scholarship erit Scholarship + Renewal Education Scholarship holarship Scholarship bolarship jubilee Merit Scholarship en Scholarship jubilee Merit Scholarship a Scholarship | 21<br>21<br>3<br>63<br>. 38<br>8<br>3<br>5<br>3<br>1 | 117000<br>116000<br>35000<br>320000<br>200000<br>10000<br>3750<br>140000<br>15000<br>5000 |                                                                       |                                                                       |
|---------------------------------------------------------------------------------------------------------------------------------------------------------------------------------------------------------------------------------------------------------------------------------------------------------------------------------------------------------------------------------------------------|------------------------------------------------------|-------------------------------------------------------------------------------------------|-----------------------------------------------------------------------|-----------------------------------------------------------------------|
| nammedkoya Scholarship (renewal) eph Mundassery Scholarship Sector Scholarship, Postmetric scholarship & es (fresh) Sector Scholarship, Postmetric scholarships & es (Renewal) merit Scholarship erit Scholarship ducation Scholarship holarship Scholarship holarship orvam Scholarship jubilee Merit Scholarship en Scholarship                                                                 | 3<br>63<br>. 38<br>8<br>3<br>5<br>3<br>1             | 35000<br>320000<br>200000<br>10000<br>3750<br>140000<br>15000                             |                                                                       |                                                                       |
| ceph Mundassery Scholarship Sector Scholarship, Postmetric scholarship & es (fresh) Sector Scholarship, Postmetric scholarships & es (Renewal) merit Scholarship erit Scholarship + Renewal Education Scholarship holarship Scholarship holarship orvam Scholarship jubilee Merit Scholarship en Scholarship                                                                                      | 63<br>• 38<br>8<br>3<br>5<br>3<br>1                  | 320000<br>200000<br>10000<br>3750<br>140000<br>15000                                      | -                                                                     |                                                                       |
| Sector Scholarship, Postmetric scholarship & es (fresh) Sector Scholarship, Postmetric scholarships & es (Renewal) merit Scholarship erit Scholarship + Renewal Education Scholarship holarship Scholarship orvam Scholarship jubilee Merit Scholarship en Scholarship                                                                                                                            | 38<br>8<br>3<br>5<br>3<br>1                          | 200000<br>10000<br>3750<br>140000<br>15000                                                |                                                                       |                                                                       |
| es (fresh) Sector Scholarship, Postmetric scholarships & es (Renewal) merit Scholarship crit Scholarship + Renewal ducation Scholarship holarship Scholarship holarship orvam Scholarship jubilee Merit Scholarship en Scholarship                                                                                                                                                                | 38<br>8<br>3<br>5<br>3<br>1                          | 200000<br>10000<br>3750<br>140000<br>15000                                                |                                                                       |                                                                       |
| Sector Scholarship, Postmetric scholarships & es (Renewal) merit Scholarship erit Scholarship + Renewal Education Scholarship holarship Scholarship holarship orvam Scholarship jubilee Merit Scholarship en Scholarship                                                                                                                                                                          | 8<br>3<br>5<br>3<br>1                                | 10000<br>3750<br>140000<br>15000                                                          |                                                                       |                                                                       |
| es (Renewal) merit Scholarship crit Scholarship + Renewal cducation Scholarship holarship Scholarship holarship orvam Scholarship jubilee Merit Scholarship en Scholarship                                                                                                                                                                                                                        | 8<br>3<br>5<br>3<br>1                                | 10000<br>3750<br>140000<br>15000                                                          |                                                                       |                                                                       |
| merit Scholarship erit Scholarship + Renewal Education Scholarship holarship Scholarship holarship orvam Scholarship jubilee Merit Scholarship en Scholarship                                                                                                                                                                                                                                     | 3<br>5<br>3<br>1                                     | 3750<br>140000<br>15000                                                                   |                                                                       |                                                                       |
| erit Scholarship + Renewal Education Scholarship holarship Scholarship holarship orvam Scholarship jubilee Merit Scholarship en Scholarship                                                                                                                                                                                                                                                       | 5<br>3<br>1                                          | 140000<br>15000                                                                           |                                                                       |                                                                       |
| Education Scholarship holarship Scholarship holarship orvam Scholarship jubilee Merit Scholarship en Scholarship                                                                                                                                                                                                                                                                                  | 3<br>1<br>1                                          | 15000                                                                                     |                                                                       | l .                                                                   |
| holarship Scholarship holarship orvam Scholarship jubilee Merit Scholarship en Scholarship                                                                                                                                                                                                                                                                                                        | 1 1                                                  |                                                                                           |                                                                       |                                                                       |
| Scholarship<br>holarship<br>orvam Scholarship<br>jubilee Merit Scholarship<br>en Scholarship                                                                                                                                                                                                                                                                                                      | 1 1 9                                                | 5000                                                                                      |                                                                       |                                                                       |
| holarship<br>orvam Scholarship<br>jubilee Merit Scholarship<br>en Scholarship                                                                                                                                                                                                                                                                                                                     | 1 9                                                  |                                                                                           |                                                                       |                                                                       |
| orvam Scholarship<br>jubilee Merit Scholarship<br>en Scholarship                                                                                                                                                                                                                                                                                                                                  | 9                                                    | 4000                                                                                      |                                                                       |                                                                       |
| jubilee Merit Scholarship<br>en Scholarship                                                                                                                                                                                                                                                                                                                                                       |                                                      | 36000                                                                                     |                                                                       |                                                                       |
| en Scholarship                                                                                                                                                                                                                                                                                                                                                                                    | 22                                                   | 220000                                                                                    |                                                                       |                                                                       |
|                                                                                                                                                                                                                                                                                                                                                                                                   | 1                                                    | 4725                                                                                      |                                                                       |                                                                       |
| 4 SCHOIAISHID                                                                                                                                                                                                                                                                                                                                                                                     | 2                                                    | 60000                                                                                     |                                                                       |                                                                       |
| z Scholarsinp                                                                                                                                                                                                                                                                                                                                                                                     | 760                                                  | 2354960                                                                                   |                                                                       |                                                                       |
|                                                                                                                                                                                                                                                                                                                                                                                                   | 33                                                   | 160000                                                                                    |                                                                       |                                                                       |
| FC)                                                                                                                                                                                                                                                                                                                                                                                               | 1                                                    | 1000                                                                                      |                                                                       |                                                                       |
| Scholarship Weden Welfers Fund                                                                                                                                                                                                                                                                                                                                                                    | 4                                                    | 4000                                                                                      |                                                                       |                                                                       |
| nops & Commercial Workers Welfare Fund                                                                                                                                                                                                                                                                                                                                                            | 8                                                    | 40000                                                                                     |                                                                       |                                                                       |
| abour Assosiation                                                                                                                                                                                                                                                                                                                                                                                 | 17                                                   | 85000                                                                                     |                                                                       |                                                                       |
| uilding & Construction                                                                                                                                                                                                                                                                                                                                                                            | 1 1                                                  | 3000                                                                                      |                                                                       |                                                                       |
| Scholarship                                                                                                                                                                                                                                                                                                                                                                                       | 1                                                    | 9000                                                                                      |                                                                       |                                                                       |
| ty merit scholarship                                                                                                                                                                                                                                                                                                                                                                              | 1                                                    | 9000                                                                                      | 2                                                                     | 300                                                                   |
| Veronica Scholarship for a deserving Student                                                                                                                                                                                                                                                                                                                                                      |                                                      |                                                                                           | 2                                                                     | 250                                                                   |
| a medal and cash prize by Prof.Kamalakshy                                                                                                                                                                                                                                                                                                                                                         |                                                      | -                                                                                         | l                                                                     | 250                                                                   |
| ramakrishnan Memorial Cash Prize instituted by                                                                                                                                                                                                                                                                                                                                                    |                                                      |                                                                                           |                                                                       | 50                                                                    |
| a, former HoD Botany                                                                                                                                                                                                                                                                                                                                                                              |                                                      |                                                                                           | 1                                                                     | 50                                                                    |
| rada Shenoi memorial cash prize instituted by                                                                                                                                                                                                                                                                                                                                                     |                                                      |                                                                                           |                                                                       | 50                                                                    |
| la                                                                                                                                                                                                                                                                                                                                                                                                |                                                      |                                                                                           | - !                                                                   | 50                                                                    |
| muel Scholarship instituted by Prof. Wilma John                                                                                                                                                                                                                                                                                                                                                   |                                                      | -                                                                                         | l                                                                     | 50                                                                    |
| e Thomas Scholarship for the Best Talented                                                                                                                                                                                                                                                                                                                                                        |                                                      |                                                                                           |                                                                       |                                                                       |
| of the dept.                                                                                                                                                                                                                                                                                                                                                                                      |                                                      |                                                                                           |                                                                       | 50                                                                    |
| nna Endowment                                                                                                                                                                                                                                                                                                                                                                                     |                                                      |                                                                                           | 2                                                                     | 100                                                                   |
| Scholarship instituted by Manjusha K and                                                                                                                                                                                                                                                                                                                                                          |                                                      |                                                                                           |                                                                       |                                                                       |
| for Dept. of Travel & Tourism                                                                                                                                                                                                                                                                                                                                                                     |                                                      |                                                                                           | 2                                                                     | 250                                                                   |
| ntha Divakaran Memorial Cash Prize                                                                                                                                                                                                                                                                                                                                                                |                                                      |                                                                                           | 1                                                                     | 50                                                                    |
| hip founded by Mr.Sunil[Sr.Edwina's Nephew]                                                                                                                                                                                                                                                                                                                                                       |                                                      |                                                                                           | 1                                                                     | 50                                                                    |
| lda scholarship founded by staff and students of                                                                                                                                                                                                                                                                                                                                                  |                                                      |                                                                                           |                                                                       |                                                                       |
| dept. 1989 for the best student in Phy.                                                                                                                                                                                                                                                                                                                                                           |                                                      |                                                                                           | 1                                                                     | 50                                                                    |
| lda scholarship founded by Ruby Rahim 1976                                                                                                                                                                                                                                                                                                                                                        |                                                      |                                                                                           |                                                                       |                                                                       |
| the best student in Physics                                                                                                                                                                                                                                                                                                                                                                       |                                                      |                                                                                           | 1                                                                     | 50                                                                    |
| yanth Kumar Prize instituted by Mrs. Jayanth                                                                                                                                                                                                                                                                                                                                                      |                                                      |                                                                                           |                                                                       |                                                                       |
| yantii Kumai 11120 moticated of motion                                                                                                                                                                                                                                                                                                                                                            |                                                      |                                                                                           | 1                                                                     | 50                                                                    |
| or the best student                                                                                                                                                                                                                                                                                                                                                                               |                                                      |                                                                                           | 1                                                                     | 50                                                                    |
| for the best student                                                                                                                                                                                                                                                                                                                                                                              | •                                                    |                                                                                           |                                                                       |                                                                       |
| hip founded by students of 1989-90                                                                                                                                                                                                                                                                                                                                                                |                                                      |                                                                                           | 1                                                                     | 50                                                                    |
| hip founded by students of 1989-90<br>Ida prize for best B.Sc student by Non teaching                                                                                                                                                                                                                                                                                                             | -                                                    | · ·                                                                                       |                                                                       | +                                                                     |
| hip founded by students of 1989-90 Ida prize for best B.Sc student by Non teaching                                                                                                                                                                                                                                                                                                                | DENC                                                 | EWO                                                                                       | 4                                                                     | 200                                                                   |
| hip founded by students of 1989-90 Ida prize for best B.Sc student by Non teaching  n. rosia Scholarship instituted by the Staff &                                                                                                                                                                                                                                                                | 10                                                   | 12                                                                                        |                                                                       | 200                                                                   |
| hip founded by students of 1989-90 Ida prize for best B.Sc student by Non teaching  n. rosia Scholarship instituted by the Staff & of 1989 Zoology batch                                                                                                                                                                                                                                          | 114                                                  | 12                                                                                        | 1                                                                     | 51                                                                    |
| hip founded by students of 1989-90 Ida prize for best B.Sc student by Non teaching  n. rosia Scholarship instituted by the Staff &                                                                                                                                                                                                                                                                | NO                                                   |                                                                                           |                                                                       | 50                                                                    |
| hip founded by students of 1989-90 Ida prize for best B.Sc student by Non teaching n. rosia Scholarship instituted by the Staff & of 1989 Zoology batch therine Joseph Scholarship for deserving Zoology                                                                                                                                                                                          | W                                                    | 2 7 14                                                                                    |                                                                       |                                                                       |
| hip founded by students of 1989-90 Ida prize for best B.Sc student by Non teaching n. rosia Scholarship instituted by the Staff & of 1989 Zoology batch therine Joseph Scholarship for deserving Zoology                                                                                                                                                                                          | CPRICUT-9                                            | 121                                                                                       |                                                                       |                                                                       |
| lo                                                                                                                                                                                                                                                                                                                                                                                                | of 1989 Zoology batch                                | of 1989 Zoology batch nerine Joseph Scholarship for deserving Zoology                     | of 1989 Zoology batch nerine Joseph Scholarship for deserving Zoology | of 1989 Zoology batch nerine Joseph Scholarship for deserving Zoology |