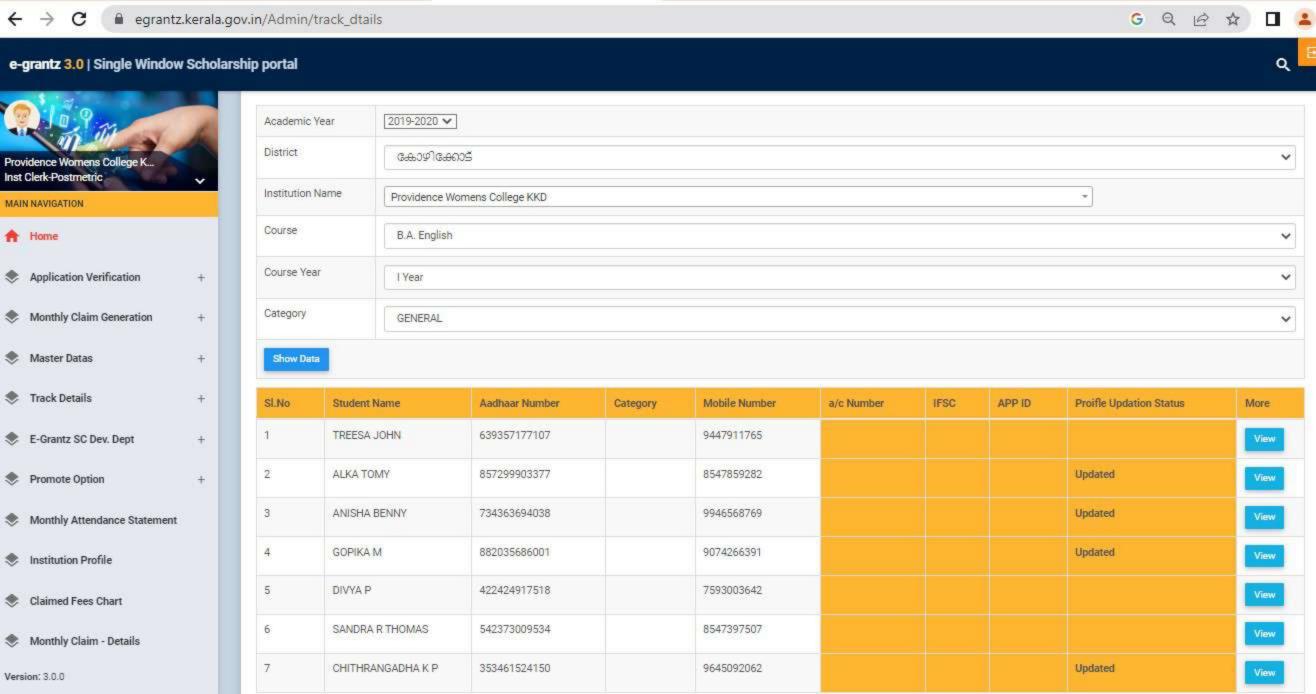

#### GOVERNMENT/INSTITUTIONAL SCHOLARSHIPS

Sanction has been hereby accorded to 1026 students during the academic year 2019-20 under the various Government Scholarship Schemes, as per eligibility guidelines. The total amount disbursed by means of scholarships is Rs. 39,43,435/-.

Detailed list of students receiving each kind of scholarships is enclosed

herewith.

Principal PEN 470173) Providence Women's College

Kozhikode - 673 nr

| nammedkoya Scholarship (fresh) nammedkoya Scholarship (renewal) eph Mundassery Scholarship Sector Scholarship, Postmetric scholarship & es (fresh) Sector Scholarship, Postmetric scholarships & es (Renewal) merit Scholarship erit Scholarship + Renewal Education Scholarship holarship Scholarship bolarship jubilee Merit Scholarship en Scholarship jubilee Merit Scholarship a Scholarship | 21<br>21<br>3<br>63<br>. 38<br>8<br>3<br>5<br>3<br>1 | 117000<br>116000<br>35000<br>320000<br>200000<br>10000<br>3750<br>140000<br>15000<br>5000 |                                                                       |                                                                       |
|---------------------------------------------------------------------------------------------------------------------------------------------------------------------------------------------------------------------------------------------------------------------------------------------------------------------------------------------------------------------------------------------------|------------------------------------------------------|-------------------------------------------------------------------------------------------|-----------------------------------------------------------------------|-----------------------------------------------------------------------|
| nammedkoya Scholarship (renewal) eph Mundassery Scholarship Sector Scholarship, Postmetric scholarship & es (fresh) Sector Scholarship, Postmetric scholarships & es (Renewal) merit Scholarship erit Scholarship ducation Scholarship holarship Scholarship holarship orvam Scholarship jubilee Merit Scholarship en Scholarship                                                                 | 3<br>63<br>. 38<br>8<br>3<br>5<br>3<br>1             | 35000<br>320000<br>200000<br>10000<br>3750<br>140000<br>15000                             |                                                                       |                                                                       |
| ceph Mundassery Scholarship Sector Scholarship, Postmetric scholarship & es (fresh) Sector Scholarship, Postmetric scholarships & es (Renewal) merit Scholarship erit Scholarship + Renewal Education Scholarship holarship Scholarship holarship orvam Scholarship jubilee Merit Scholarship en Scholarship                                                                                      | 63<br>• 38<br>8<br>3<br>5<br>3<br>1                  | 320000<br>200000<br>10000<br>3750<br>140000<br>15000                                      | -                                                                     |                                                                       |
| Sector Scholarship, Postmetric scholarship & es (fresh) Sector Scholarship, Postmetric scholarships & es (Renewal) merit Scholarship erit Scholarship + Renewal Education Scholarship holarship Scholarship orvam Scholarship jubilee Merit Scholarship en Scholarship                                                                                                                            | 38<br>8<br>3<br>5<br>3<br>1                          | 200000<br>10000<br>3750<br>140000<br>15000                                                |                                                                       |                                                                       |
| es (fresh) Sector Scholarship, Postmetric scholarships & es (Renewal) merit Scholarship crit Scholarship + Renewal ducation Scholarship holarship Scholarship holarship orvam Scholarship jubilee Merit Scholarship en Scholarship                                                                                                                                                                | 38<br>8<br>3<br>5<br>3<br>1                          | 200000<br>10000<br>3750<br>140000<br>15000                                                |                                                                       |                                                                       |
| Sector Scholarship, Postmetric scholarships & es (Renewal) merit Scholarship erit Scholarship + Renewal Education Scholarship holarship Scholarship holarship orvam Scholarship jubilee Merit Scholarship en Scholarship                                                                                                                                                                          | 8<br>3<br>5<br>3<br>1                                | 10000<br>3750<br>140000<br>15000                                                          |                                                                       |                                                                       |
| es (Renewal) merit Scholarship crit Scholarship + Renewal cducation Scholarship holarship Scholarship holarship orvam Scholarship jubilee Merit Scholarship en Scholarship                                                                                                                                                                                                                        | 8<br>3<br>5<br>3<br>1                                | 10000<br>3750<br>140000<br>15000                                                          |                                                                       |                                                                       |
| merit Scholarship erit Scholarship + Renewal Education Scholarship holarship Scholarship holarship orvam Scholarship jubilee Merit Scholarship en Scholarship                                                                                                                                                                                                                                     | 3<br>5<br>3<br>1                                     | 3750<br>140000<br>15000                                                                   |                                                                       |                                                                       |
| erit Scholarship + Renewal Education Scholarship holarship Scholarship holarship orvam Scholarship jubilee Merit Scholarship en Scholarship                                                                                                                                                                                                                                                       | 5<br>3<br>1                                          | 140000<br>15000                                                                           |                                                                       |                                                                       |
| Education Scholarship holarship Scholarship holarship orvam Scholarship jubilee Merit Scholarship en Scholarship                                                                                                                                                                                                                                                                                  | 3<br>1<br>1                                          | 15000                                                                                     |                                                                       | l .                                                                   |
| holarship Scholarship holarship orvam Scholarship jubilee Merit Scholarship en Scholarship                                                                                                                                                                                                                                                                                                        | 1 1                                                  |                                                                                           |                                                                       |                                                                       |
| Scholarship<br>holarship<br>orvam Scholarship<br>jubilee Merit Scholarship<br>en Scholarship                                                                                                                                                                                                                                                                                                      | 1 1 9                                                | 5000                                                                                      |                                                                       |                                                                       |
| holarship<br>orvam Scholarship<br>jubilee Merit Scholarship<br>en Scholarship                                                                                                                                                                                                                                                                                                                     | 1 9                                                  |                                                                                           |                                                                       |                                                                       |
| orvam Scholarship<br>jubilee Merit Scholarship<br>en Scholarship                                                                                                                                                                                                                                                                                                                                  | 9                                                    | 4000                                                                                      |                                                                       |                                                                       |
| jubilee Merit Scholarship<br>en Scholarship                                                                                                                                                                                                                                                                                                                                                       |                                                      | 36000                                                                                     |                                                                       |                                                                       |
| en Scholarship                                                                                                                                                                                                                                                                                                                                                                                    | 22                                                   | 220000                                                                                    |                                                                       |                                                                       |
|                                                                                                                                                                                                                                                                                                                                                                                                   | 1                                                    | 4725                                                                                      |                                                                       |                                                                       |
| 4 SCHOIAISHID                                                                                                                                                                                                                                                                                                                                                                                     | 2                                                    | 60000                                                                                     |                                                                       |                                                                       |
| z Scholarsinp                                                                                                                                                                                                                                                                                                                                                                                     | 760                                                  | 2354960                                                                                   |                                                                       |                                                                       |
|                                                                                                                                                                                                                                                                                                                                                                                                   | 33                                                   | 160000                                                                                    |                                                                       |                                                                       |
| FC)                                                                                                                                                                                                                                                                                                                                                                                               | 1                                                    | 1000                                                                                      |                                                                       |                                                                       |
| Scholarship Weden Welfers Fund                                                                                                                                                                                                                                                                                                                                                                    | 4                                                    | 4000                                                                                      |                                                                       |                                                                       |
| nops & Commercial Workers Welfare Fund                                                                                                                                                                                                                                                                                                                                                            | 8                                                    | 40000                                                                                     |                                                                       |                                                                       |
| abour Assosiation                                                                                                                                                                                                                                                                                                                                                                                 | 17                                                   | 85000                                                                                     |                                                                       |                                                                       |
| uilding & Construction                                                                                                                                                                                                                                                                                                                                                                            | 1 1                                                  | 3000                                                                                      |                                                                       |                                                                       |
| Scholarship                                                                                                                                                                                                                                                                                                                                                                                       | 1                                                    | 9000                                                                                      |                                                                       |                                                                       |
| ty merit scholarship                                                                                                                                                                                                                                                                                                                                                                              | 1                                                    | 9000                                                                                      | 2                                                                     | 300                                                                   |
| Veronica Scholarship for a deserving Student                                                                                                                                                                                                                                                                                                                                                      |                                                      |                                                                                           | 2                                                                     | 250                                                                   |
| a medal and cash prize by Prof.Kamalakshy                                                                                                                                                                                                                                                                                                                                                         |                                                      | -                                                                                         | l                                                                     | 250                                                                   |
| ramakrishnan Memorial Cash Prize instituted by                                                                                                                                                                                                                                                                                                                                                    |                                                      |                                                                                           |                                                                       | 50                                                                    |
| a, former HoD Botany                                                                                                                                                                                                                                                                                                                                                                              |                                                      |                                                                                           | 1                                                                     | 50                                                                    |
| rada Shenoi memorial cash prize instituted by                                                                                                                                                                                                                                                                                                                                                     |                                                      |                                                                                           |                                                                       | 50                                                                    |
| la                                                                                                                                                                                                                                                                                                                                                                                                |                                                      |                                                                                           | - !                                                                   | 50                                                                    |
| muel Scholarship instituted by Prof. Wilma John                                                                                                                                                                                                                                                                                                                                                   |                                                      | -                                                                                         | l                                                                     | 50                                                                    |
| e Thomas Scholarship for the Best Talented                                                                                                                                                                                                                                                                                                                                                        |                                                      |                                                                                           |                                                                       |                                                                       |
| of the dept.                                                                                                                                                                                                                                                                                                                                                                                      |                                                      |                                                                                           |                                                                       | 50                                                                    |
| nna Endowment                                                                                                                                                                                                                                                                                                                                                                                     |                                                      |                                                                                           | 2                                                                     | 100                                                                   |
| Scholarship instituted by Manjusha K and                                                                                                                                                                                                                                                                                                                                                          |                                                      |                                                                                           |                                                                       |                                                                       |
| for Dept. of Travel & Tourism                                                                                                                                                                                                                                                                                                                                                                     |                                                      |                                                                                           | 2                                                                     | 250                                                                   |
| ntha Divakaran Memorial Cash Prize                                                                                                                                                                                                                                                                                                                                                                |                                                      |                                                                                           | 1                                                                     | 50                                                                    |
| hip founded by Mr.Sunil[Sr.Edwina's Nephew]                                                                                                                                                                                                                                                                                                                                                       |                                                      |                                                                                           | 1                                                                     | 50                                                                    |
| lda scholarship founded by staff and students of                                                                                                                                                                                                                                                                                                                                                  |                                                      |                                                                                           |                                                                       |                                                                       |
| dept. 1989 for the best student in Phy.                                                                                                                                                                                                                                                                                                                                                           |                                                      |                                                                                           | 1                                                                     | 50                                                                    |
| lda scholarship founded by Ruby Rahim 1976                                                                                                                                                                                                                                                                                                                                                        |                                                      |                                                                                           |                                                                       |                                                                       |
| the best student in Physics                                                                                                                                                                                                                                                                                                                                                                       |                                                      |                                                                                           | 1                                                                     | 50                                                                    |
| yanth Kumar Prize instituted by Mrs. Jayanth                                                                                                                                                                                                                                                                                                                                                      |                                                      |                                                                                           |                                                                       |                                                                       |
| yantii Kumai 11120 moticated of motion                                                                                                                                                                                                                                                                                                                                                            |                                                      |                                                                                           | 1                                                                     | 50                                                                    |
| or the best student                                                                                                                                                                                                                                                                                                                                                                               |                                                      |                                                                                           | 1                                                                     | 50                                                                    |
| for the best student                                                                                                                                                                                                                                                                                                                                                                              | •                                                    |                                                                                           |                                                                       |                                                                       |
| hip founded by students of 1989-90                                                                                                                                                                                                                                                                                                                                                                |                                                      |                                                                                           | 1                                                                     | 50                                                                    |
| hip founded by students of 1989-90<br>Ida prize for best B.Sc student by Non teaching                                                                                                                                                                                                                                                                                                             | -                                                    | · ·                                                                                       |                                                                       | +                                                                     |
| hip founded by students of 1989-90 Ida prize for best B.Sc student by Non teaching                                                                                                                                                                                                                                                                                                                | DENC                                                 | EWO                                                                                       | 4                                                                     | 200                                                                   |
| hip founded by students of 1989-90 Ida prize for best B.Sc student by Non teaching  n. rosia Scholarship instituted by the Staff &                                                                                                                                                                                                                                                                | 10                                                   | 12                                                                                        |                                                                       | 200                                                                   |
| hip founded by students of 1989-90 Ida prize for best B.Sc student by Non teaching  n. rosia Scholarship instituted by the Staff & of 1989 Zoology batch                                                                                                                                                                                                                                          | 114                                                  | 12                                                                                        | 1                                                                     | 51                                                                    |
| hip founded by students of 1989-90 Ida prize for best B.Sc student by Non teaching  n. rosia Scholarship instituted by the Staff &                                                                                                                                                                                                                                                                | NO                                                   |                                                                                           |                                                                       | 50                                                                    |
| hip founded by students of 1989-90 Ida prize for best B.Sc student by Non teaching n. rosia Scholarship instituted by the Staff & of 1989 Zoology batch therine Joseph Scholarship for deserving Zoology                                                                                                                                                                                          | W                                                    | 2 7 14                                                                                    |                                                                       |                                                                       |
| hip founded by students of 1989-90 Ida prize for best B.Sc student by Non teaching n. rosia Scholarship instituted by the Staff & of 1989 Zoology batch therine Joseph Scholarship for deserving Zoology                                                                                                                                                                                          | CPRICUT-9                                            | 121                                                                                       |                                                                       |                                                                       |
| lo                                                                                                                                                                                                                                                                                                                                                                                                | of 1989 Zoology batch                                | of 1989 Zoology batch nerine Joseph Scholarship for deserving Zoology                     | of 1989 Zoology batch nerine Joseph Scholarship for deserving Zoology | of 1989 Zoology batch nerine Joseph Scholarship for deserving Zoology |