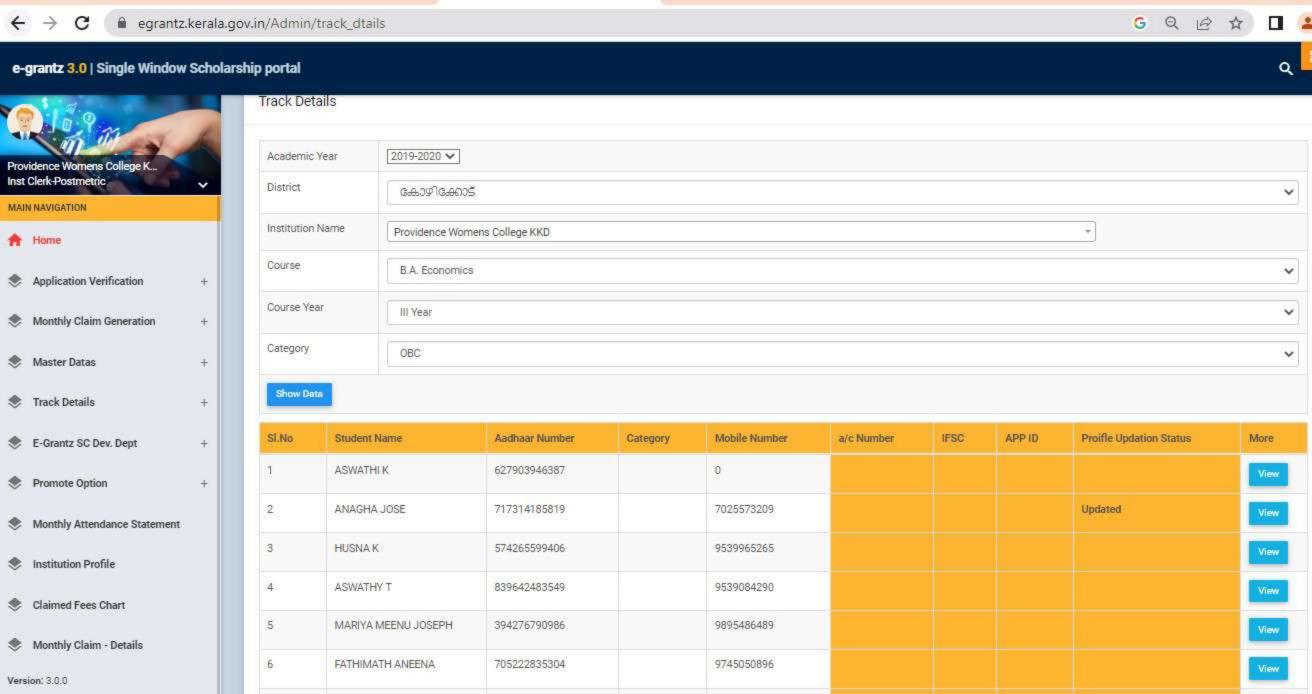

#### GOVERNMENT/INSTITUTIONAL SCHOLARSHIPS

Sanction has been hereby accorded to 1026 students during the academic year 2019-20 under the various Government Scholarship Schemes, as per eligibility guidelines. The total amount disbursed by means of scholarships is Rs. 39,43,435/-.

Detailed list of students receiving each kind of scholarships is enclosed

herewith.

Principal PEN 470173) Providence Women's College

Kozhikode - 673 nr

| nammedkoya Scholarship (fresh) nammedkoya Scholarship (renewal) eph Mundassery Scholarship Sector Scholarship, Postmetric scholarship & es (fresh) Sector Scholarship, Postmetric scholarships & es (Renewal) merit Scholarship erit Scholarship + Renewal Education Scholarship holarship Scholarship bolarship jubilee Merit Scholarship en Scholarship jubilee Merit Scholarship a Scholarship | 21<br>21<br>3<br>63<br>. 38<br>8<br>3<br>5<br>3<br>1 | 117000<br>116000<br>35000<br>320000<br>200000<br>10000<br>3750<br>140000<br>15000<br>5000 |                                                                       |                                                                       |
|---------------------------------------------------------------------------------------------------------------------------------------------------------------------------------------------------------------------------------------------------------------------------------------------------------------------------------------------------------------------------------------------------|------------------------------------------------------|-------------------------------------------------------------------------------------------|-----------------------------------------------------------------------|-----------------------------------------------------------------------|
| nammedkoya Scholarship (renewal) eph Mundassery Scholarship Sector Scholarship, Postmetric scholarship & es (fresh) Sector Scholarship, Postmetric scholarships & es (Renewal) merit Scholarship erit Scholarship ducation Scholarship holarship Scholarship holarship orvam Scholarship jubilee Merit Scholarship en Scholarship                                                                 | 3<br>63<br>. 38<br>8<br>3<br>5<br>3<br>1             | 35000<br>320000<br>200000<br>10000<br>3750<br>140000<br>15000                             |                                                                       |                                                                       |
| ceph Mundassery Scholarship Sector Scholarship, Postmetric scholarship & es (fresh) Sector Scholarship, Postmetric scholarships & es (Renewal) merit Scholarship erit Scholarship + Renewal Education Scholarship holarship Scholarship holarship orvam Scholarship jubilee Merit Scholarship en Scholarship                                                                                      | 63<br>• 38<br>8<br>3<br>5<br>3<br>1                  | 320000<br>200000<br>10000<br>3750<br>140000<br>15000                                      | -                                                                     |                                                                       |
| Sector Scholarship, Postmetric scholarship & es (fresh) Sector Scholarship, Postmetric scholarships & es (Renewal) merit Scholarship erit Scholarship + Renewal Education Scholarship holarship Scholarship orvam Scholarship jubilee Merit Scholarship en Scholarship                                                                                                                            | 38<br>8<br>3<br>5<br>3<br>1                          | 200000<br>10000<br>3750<br>140000<br>15000                                                |                                                                       |                                                                       |
| es (fresh) Sector Scholarship, Postmetric scholarships & es (Renewal) merit Scholarship crit Scholarship + Renewal ducation Scholarship holarship Scholarship holarship orvam Scholarship jubilee Merit Scholarship en Scholarship                                                                                                                                                                | 38<br>8<br>3<br>5<br>3<br>1                          | 200000<br>10000<br>3750<br>140000<br>15000                                                |                                                                       |                                                                       |
| Sector Scholarship, Postmetric scholarships & es (Renewal) merit Scholarship erit Scholarship + Renewal Education Scholarship holarship Scholarship holarship orvam Scholarship jubilee Merit Scholarship en Scholarship                                                                                                                                                                          | 8<br>3<br>5<br>3<br>1                                | 10000<br>3750<br>140000<br>15000                                                          |                                                                       |                                                                       |
| es (Renewal) merit Scholarship crit Scholarship + Renewal cducation Scholarship holarship Scholarship holarship orvam Scholarship jubilee Merit Scholarship en Scholarship                                                                                                                                                                                                                        | 8<br>3<br>5<br>3<br>1                                | 10000<br>3750<br>140000<br>15000                                                          |                                                                       |                                                                       |
| merit Scholarship erit Scholarship + Renewal Education Scholarship holarship Scholarship holarship orvam Scholarship jubilee Merit Scholarship en Scholarship                                                                                                                                                                                                                                     | 3<br>5<br>3<br>1                                     | 3750<br>140000<br>15000                                                                   |                                                                       |                                                                       |
| erit Scholarship + Renewal Education Scholarship holarship Scholarship holarship orvam Scholarship jubilee Merit Scholarship en Scholarship                                                                                                                                                                                                                                                       | 5<br>3<br>1                                          | 140000<br>15000                                                                           |                                                                       |                                                                       |
| Education Scholarship holarship Scholarship holarship orvam Scholarship jubilee Merit Scholarship en Scholarship                                                                                                                                                                                                                                                                                  | 3<br>1<br>1                                          | 15000                                                                                     |                                                                       | l .                                                                   |
| holarship Scholarship holarship orvam Scholarship jubilee Merit Scholarship en Scholarship                                                                                                                                                                                                                                                                                                        | 1 1                                                  |                                                                                           |                                                                       |                                                                       |
| Scholarship<br>holarship<br>orvam Scholarship<br>jubilee Merit Scholarship<br>en Scholarship                                                                                                                                                                                                                                                                                                      | 1 1 9                                                | 5000                                                                                      |                                                                       |                                                                       |
| holarship<br>orvam Scholarship<br>jubilee Merit Scholarship<br>en Scholarship                                                                                                                                                                                                                                                                                                                     | 1 9                                                  |                                                                                           |                                                                       |                                                                       |
| orvam Scholarship<br>jubilee Merit Scholarship<br>en Scholarship                                                                                                                                                                                                                                                                                                                                  | 9                                                    | 4000                                                                                      |                                                                       |                                                                       |
| jubilee Merit Scholarship<br>en Scholarship                                                                                                                                                                                                                                                                                                                                                       |                                                      | 36000                                                                                     |                                                                       |                                                                       |
| en Scholarship                                                                                                                                                                                                                                                                                                                                                                                    | 22                                                   | 220000                                                                                    |                                                                       |                                                                       |
|                                                                                                                                                                                                                                                                                                                                                                                                   | 1                                                    | 4725                                                                                      |                                                                       |                                                                       |
| 4 SCHOIAISHID                                                                                                                                                                                                                                                                                                                                                                                     | 2                                                    | 60000                                                                                     |                                                                       |                                                                       |
| z Scholarsinp                                                                                                                                                                                                                                                                                                                                                                                     | 760                                                  | 2354960                                                                                   |                                                                       |                                                                       |
|                                                                                                                                                                                                                                                                                                                                                                                                   | 33                                                   | 160000                                                                                    |                                                                       |                                                                       |
| FC)                                                                                                                                                                                                                                                                                                                                                                                               | 1                                                    | 1000                                                                                      |                                                                       |                                                                       |
| Scholarship Weden Welfers Fund                                                                                                                                                                                                                                                                                                                                                                    | 4                                                    | 4000                                                                                      |                                                                       |                                                                       |
| nops & Commercial Workers Welfare Fund                                                                                                                                                                                                                                                                                                                                                            | 8                                                    | 40000                                                                                     |                                                                       |                                                                       |
| abour Assosiation                                                                                                                                                                                                                                                                                                                                                                                 | 17                                                   | 85000                                                                                     |                                                                       |                                                                       |
| uilding & Construction                                                                                                                                                                                                                                                                                                                                                                            | 1 1                                                  | 3000                                                                                      |                                                                       |                                                                       |
| Scholarship                                                                                                                                                                                                                                                                                                                                                                                       | 1                                                    | 9000                                                                                      |                                                                       |                                                                       |
| ty merit scholarship                                                                                                                                                                                                                                                                                                                                                                              | 1                                                    | 9000                                                                                      | 2                                                                     | 300                                                                   |
| Veronica Scholarship for a deserving Student                                                                                                                                                                                                                                                                                                                                                      |                                                      |                                                                                           | 2                                                                     | 250                                                                   |
| a medal and cash prize by Prof.Kamalakshy                                                                                                                                                                                                                                                                                                                                                         |                                                      | -                                                                                         | l                                                                     | 250                                                                   |
| ramakrishnan Memorial Cash Prize instituted by                                                                                                                                                                                                                                                                                                                                                    |                                                      |                                                                                           |                                                                       | 50                                                                    |
| a, former HoD Botany                                                                                                                                                                                                                                                                                                                                                                              |                                                      |                                                                                           | 1                                                                     | 50                                                                    |
| rada Shenoi memorial cash prize instituted by                                                                                                                                                                                                                                                                                                                                                     |                                                      |                                                                                           |                                                                       | 50                                                                    |
| la                                                                                                                                                                                                                                                                                                                                                                                                |                                                      |                                                                                           | - !                                                                   | 50                                                                    |
| muel Scholarship instituted by Prof. Wilma John                                                                                                                                                                                                                                                                                                                                                   |                                                      | -                                                                                         | l                                                                     | 50                                                                    |
| e Thomas Scholarship for the Best Talented                                                                                                                                                                                                                                                                                                                                                        |                                                      |                                                                                           |                                                                       |                                                                       |
| of the dept.                                                                                                                                                                                                                                                                                                                                                                                      |                                                      |                                                                                           |                                                                       | 50                                                                    |
| nna Endowment                                                                                                                                                                                                                                                                                                                                                                                     |                                                      |                                                                                           | 2                                                                     | 100                                                                   |
| Scholarship instituted by Manjusha K and                                                                                                                                                                                                                                                                                                                                                          |                                                      |                                                                                           |                                                                       |                                                                       |
| for Dept. of Travel & Tourism                                                                                                                                                                                                                                                                                                                                                                     |                                                      |                                                                                           | 2                                                                     | 250                                                                   |
| ntha Divakaran Memorial Cash Prize                                                                                                                                                                                                                                                                                                                                                                |                                                      |                                                                                           | 1                                                                     | 50                                                                    |
| hip founded by Mr.Sunil[Sr.Edwina's Nephew]                                                                                                                                                                                                                                                                                                                                                       |                                                      |                                                                                           | 1                                                                     | 50                                                                    |
| lda scholarship founded by staff and students of                                                                                                                                                                                                                                                                                                                                                  |                                                      |                                                                                           |                                                                       |                                                                       |
| dept. 1989 for the best student in Phy.                                                                                                                                                                                                                                                                                                                                                           |                                                      |                                                                                           | 1                                                                     | 50                                                                    |
| lda scholarship founded by Ruby Rahim 1976                                                                                                                                                                                                                                                                                                                                                        |                                                      |                                                                                           |                                                                       |                                                                       |
| the best student in Physics                                                                                                                                                                                                                                                                                                                                                                       |                                                      |                                                                                           | 1                                                                     | 50                                                                    |
| yanth Kumar Prize instituted by Mrs. Jayanth                                                                                                                                                                                                                                                                                                                                                      |                                                      |                                                                                           |                                                                       |                                                                       |
| yantii Kumai 11120 moticated of motion                                                                                                                                                                                                                                                                                                                                                            |                                                      |                                                                                           | 1                                                                     | 50                                                                    |
| or the best student                                                                                                                                                                                                                                                                                                                                                                               |                                                      |                                                                                           | 1                                                                     | 50                                                                    |
| for the best student                                                                                                                                                                                                                                                                                                                                                                              | •                                                    |                                                                                           |                                                                       |                                                                       |
| hip founded by students of 1989-90                                                                                                                                                                                                                                                                                                                                                                |                                                      |                                                                                           | 1                                                                     | 50                                                                    |
| hip founded by students of 1989-90<br>Ida prize for best B.Sc student by Non teaching                                                                                                                                                                                                                                                                                                             | -                                                    | · ·                                                                                       |                                                                       | +                                                                     |
| hip founded by students of 1989-90 Ida prize for best B.Sc student by Non teaching                                                                                                                                                                                                                                                                                                                | DENC                                                 | EWO                                                                                       | 4                                                                     | 200                                                                   |
| hip founded by students of 1989-90 Ida prize for best B.Sc student by Non teaching  n. rosia Scholarship instituted by the Staff &                                                                                                                                                                                                                                                                | 10                                                   | 12                                                                                        |                                                                       | 200                                                                   |
| hip founded by students of 1989-90 Ida prize for best B.Sc student by Non teaching  n. rosia Scholarship instituted by the Staff & of 1989 Zoology batch                                                                                                                                                                                                                                          | 114                                                  | 12                                                                                        | 1                                                                     | 51                                                                    |
| hip founded by students of 1989-90 Ida prize for best B.Sc student by Non teaching  n. rosia Scholarship instituted by the Staff &                                                                                                                                                                                                                                                                | NO                                                   |                                                                                           |                                                                       | 50                                                                    |
| hip founded by students of 1989-90 Ida prize for best B.Sc student by Non teaching n. rosia Scholarship instituted by the Staff & of 1989 Zoology batch therine Joseph Scholarship for deserving Zoology                                                                                                                                                                                          | W                                                    | 2 7 14                                                                                    |                                                                       |                                                                       |
| hip founded by students of 1989-90 Ida prize for best B.Sc student by Non teaching n. rosia Scholarship instituted by the Staff & of 1989 Zoology batch therine Joseph Scholarship for deserving Zoology                                                                                                                                                                                          | CPRICUT-9                                            | 121                                                                                       |                                                                       |                                                                       |
| lo                                                                                                                                                                                                                                                                                                                                                                                                | of 1989 Zoology batch                                | of 1989 Zoology batch nerine Joseph Scholarship for deserving Zoology                     | of 1989 Zoology batch nerine Joseph Scholarship for deserving Zoology | of 1989 Zoology batch nerine Joseph Scholarship for deserving Zoology |