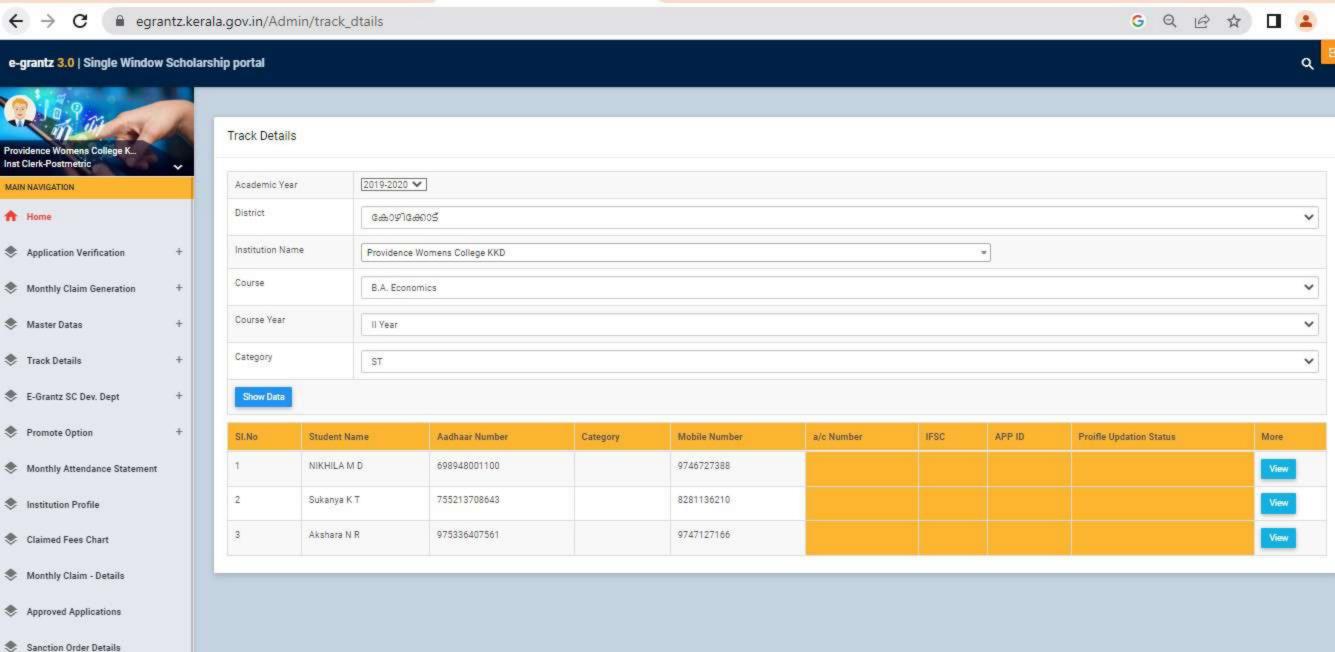

#### GOVERNMENT/INSTITUTIONAL SCHOLARSHIPS

Sanction has been hereby accorded to 1026 students during the academic year 2019-20 under the various Government Scholarship Schemes, as per eligibility guidelines. The total amount disbursed by means of scholarships is Rs. 39,43,435/-.

Detailed list of students receiving each kind of scholarships is enclosed

herewith.

Principal PEN 470173) Providence Women's College

Kozhikode - 673 nr

| nammedkoya Scholarship (fresh) nammedkoya Scholarship (renewal) eph Mundassery Scholarship Sector Scholarship, Postmetric scholarship & es (fresh) Sector Scholarship, Postmetric scholarships & es (Renewal) merit Scholarship erit Scholarship + Renewal Education Scholarship holarship Scholarship bolarship jubilee Merit Scholarship en Scholarship jubilee Merit Scholarship a Scholarship | 21<br>21<br>3<br>63<br>. 38<br>8<br>3<br>5<br>3<br>1 | 117000<br>116000<br>35000<br>320000<br>200000<br>10000<br>3750<br>140000<br>15000<br>5000 |                                                                       |                                                                       |
|---------------------------------------------------------------------------------------------------------------------------------------------------------------------------------------------------------------------------------------------------------------------------------------------------------------------------------------------------------------------------------------------------|------------------------------------------------------|-------------------------------------------------------------------------------------------|-----------------------------------------------------------------------|-----------------------------------------------------------------------|
| nammedkoya Scholarship (renewal) eph Mundassery Scholarship Sector Scholarship, Postmetric scholarship & es (fresh) Sector Scholarship, Postmetric scholarships & es (Renewal) merit Scholarship erit Scholarship ducation Scholarship holarship Scholarship holarship orvam Scholarship jubilee Merit Scholarship en Scholarship                                                                 | 3<br>63<br>. 38<br>8<br>3<br>5<br>3<br>1             | 35000<br>320000<br>200000<br>10000<br>3750<br>140000<br>15000                             |                                                                       |                                                                       |
| ceph Mundassery Scholarship Sector Scholarship, Postmetric scholarship & es (fresh) Sector Scholarship, Postmetric scholarships & es (Renewal) merit Scholarship erit Scholarship + Renewal Education Scholarship holarship Scholarship holarship orvam Scholarship jubilee Merit Scholarship en Scholarship                                                                                      | 63<br>• 38<br>8<br>3<br>5<br>3<br>1                  | 320000<br>200000<br>10000<br>3750<br>140000<br>15000                                      | -                                                                     |                                                                       |
| Sector Scholarship, Postmetric scholarship & es (fresh) Sector Scholarship, Postmetric scholarships & es (Renewal) merit Scholarship erit Scholarship + Renewal Education Scholarship holarship Scholarship orvam Scholarship jubilee Merit Scholarship en Scholarship                                                                                                                            | 38<br>8<br>3<br>5<br>3<br>1                          | 200000<br>10000<br>3750<br>140000<br>15000                                                |                                                                       |                                                                       |
| es (fresh) Sector Scholarship, Postmetric scholarships & es (Renewal) merit Scholarship crit Scholarship + Renewal ducation Scholarship holarship Scholarship holarship orvam Scholarship jubilee Merit Scholarship en Scholarship                                                                                                                                                                | 38<br>8<br>3<br>5<br>3<br>1                          | 200000<br>10000<br>3750<br>140000<br>15000                                                |                                                                       |                                                                       |
| Sector Scholarship, Postmetric scholarships & es (Renewal) merit Scholarship erit Scholarship + Renewal Education Scholarship holarship Scholarship holarship orvam Scholarship jubilee Merit Scholarship en Scholarship                                                                                                                                                                          | 8<br>3<br>5<br>3<br>1                                | 10000<br>3750<br>140000<br>15000                                                          |                                                                       |                                                                       |
| es (Renewal) merit Scholarship crit Scholarship + Renewal cducation Scholarship holarship Scholarship holarship orvam Scholarship jubilee Merit Scholarship en Scholarship                                                                                                                                                                                                                        | 8<br>3<br>5<br>3<br>1                                | 10000<br>3750<br>140000<br>15000                                                          |                                                                       |                                                                       |
| merit Scholarship erit Scholarship + Renewal Education Scholarship holarship Scholarship holarship orvam Scholarship jubilee Merit Scholarship en Scholarship                                                                                                                                                                                                                                     | 3<br>5<br>3<br>1                                     | 3750<br>140000<br>15000                                                                   |                                                                       |                                                                       |
| erit Scholarship + Renewal Education Scholarship holarship Scholarship holarship orvam Scholarship jubilee Merit Scholarship en Scholarship                                                                                                                                                                                                                                                       | 5<br>3<br>1                                          | 140000<br>15000                                                                           |                                                                       |                                                                       |
| Education Scholarship holarship Scholarship holarship orvam Scholarship jubilee Merit Scholarship en Scholarship                                                                                                                                                                                                                                                                                  | 3<br>1<br>1                                          | 15000                                                                                     |                                                                       | l .                                                                   |
| holarship Scholarship holarship orvam Scholarship jubilee Merit Scholarship en Scholarship                                                                                                                                                                                                                                                                                                        | 1 1                                                  |                                                                                           |                                                                       |                                                                       |
| Scholarship<br>holarship<br>orvam Scholarship<br>jubilee Merit Scholarship<br>en Scholarship                                                                                                                                                                                                                                                                                                      | 1 1 9                                                | 5000                                                                                      |                                                                       |                                                                       |
| holarship<br>orvam Scholarship<br>jubilee Merit Scholarship<br>en Scholarship                                                                                                                                                                                                                                                                                                                     | 1 9                                                  |                                                                                           |                                                                       |                                                                       |
| orvam Scholarship<br>jubilee Merit Scholarship<br>en Scholarship                                                                                                                                                                                                                                                                                                                                  | 9                                                    | 4000                                                                                      |                                                                       |                                                                       |
| jubilee Merit Scholarship<br>en Scholarship                                                                                                                                                                                                                                                                                                                                                       |                                                      | 36000                                                                                     |                                                                       |                                                                       |
| en Scholarship                                                                                                                                                                                                                                                                                                                                                                                    | 22                                                   | 220000                                                                                    |                                                                       |                                                                       |
|                                                                                                                                                                                                                                                                                                                                                                                                   | 1                                                    | 4725                                                                                      |                                                                       |                                                                       |
| 4 SCHOIAISHID                                                                                                                                                                                                                                                                                                                                                                                     | 2                                                    | 60000                                                                                     |                                                                       |                                                                       |
| z Scholarsinp                                                                                                                                                                                                                                                                                                                                                                                     | 760                                                  | 2354960                                                                                   |                                                                       |                                                                       |
|                                                                                                                                                                                                                                                                                                                                                                                                   | 33                                                   | 160000                                                                                    |                                                                       |                                                                       |
| FC)                                                                                                                                                                                                                                                                                                                                                                                               | 1                                                    | 1000                                                                                      |                                                                       |                                                                       |
| Scholarship Weden Welfers Fund                                                                                                                                                                                                                                                                                                                                                                    | 4                                                    | 4000                                                                                      |                                                                       |                                                                       |
| nops & Commercial Workers Welfare Fund                                                                                                                                                                                                                                                                                                                                                            | 8                                                    | 40000                                                                                     |                                                                       |                                                                       |
| abour Assosiation                                                                                                                                                                                                                                                                                                                                                                                 | 17                                                   | 85000                                                                                     |                                                                       |                                                                       |
| uilding & Construction                                                                                                                                                                                                                                                                                                                                                                            | 1 1                                                  | 3000                                                                                      |                                                                       |                                                                       |
| Scholarship                                                                                                                                                                                                                                                                                                                                                                                       | 1                                                    | 9000                                                                                      |                                                                       |                                                                       |
| ty merit scholarship                                                                                                                                                                                                                                                                                                                                                                              | 1                                                    | 9000                                                                                      | 2                                                                     | 300                                                                   |
| Veronica Scholarship for a deserving Student                                                                                                                                                                                                                                                                                                                                                      |                                                      |                                                                                           | 2                                                                     | 250                                                                   |
| a medal and cash prize by Prof.Kamalakshy                                                                                                                                                                                                                                                                                                                                                         |                                                      | -                                                                                         | l                                                                     | 250                                                                   |
| ramakrishnan Memorial Cash Prize instituted by                                                                                                                                                                                                                                                                                                                                                    |                                                      |                                                                                           |                                                                       | 50                                                                    |
| a, former HoD Botany                                                                                                                                                                                                                                                                                                                                                                              |                                                      |                                                                                           | 1                                                                     | 50                                                                    |
| rada Shenoi memorial cash prize instituted by                                                                                                                                                                                                                                                                                                                                                     |                                                      |                                                                                           |                                                                       | 50                                                                    |
| la                                                                                                                                                                                                                                                                                                                                                                                                |                                                      |                                                                                           | - !                                                                   | 50                                                                    |
| muel Scholarship instituted by Prof. Wilma John                                                                                                                                                                                                                                                                                                                                                   |                                                      | -                                                                                         | l                                                                     | 50                                                                    |
| e Thomas Scholarship for the Best Talented                                                                                                                                                                                                                                                                                                                                                        |                                                      |                                                                                           |                                                                       |                                                                       |
| of the dept.                                                                                                                                                                                                                                                                                                                                                                                      |                                                      |                                                                                           |                                                                       | 50                                                                    |
| nna Endowment                                                                                                                                                                                                                                                                                                                                                                                     |                                                      |                                                                                           | 2                                                                     | 100                                                                   |
| Scholarship instituted by Manjusha K and                                                                                                                                                                                                                                                                                                                                                          |                                                      |                                                                                           |                                                                       |                                                                       |
| for Dept. of Travel & Tourism                                                                                                                                                                                                                                                                                                                                                                     |                                                      |                                                                                           | 2                                                                     | 250                                                                   |
| ntha Divakaran Memorial Cash Prize                                                                                                                                                                                                                                                                                                                                                                |                                                      |                                                                                           | 1                                                                     | 50                                                                    |
| hip founded by Mr.Sunil[Sr.Edwina's Nephew]                                                                                                                                                                                                                                                                                                                                                       |                                                      |                                                                                           | 1                                                                     | 50                                                                    |
| lda scholarship founded by staff and students of                                                                                                                                                                                                                                                                                                                                                  |                                                      |                                                                                           |                                                                       |                                                                       |
| dept. 1989 for the best student in Phy.                                                                                                                                                                                                                                                                                                                                                           |                                                      |                                                                                           | 1                                                                     | 50                                                                    |
| lda scholarship founded by Ruby Rahim 1976                                                                                                                                                                                                                                                                                                                                                        |                                                      |                                                                                           |                                                                       |                                                                       |
| the best student in Physics                                                                                                                                                                                                                                                                                                                                                                       |                                                      |                                                                                           | 1                                                                     | 50                                                                    |
| yanth Kumar Prize instituted by Mrs. Jayanth                                                                                                                                                                                                                                                                                                                                                      |                                                      |                                                                                           |                                                                       |                                                                       |
| yantii Kumai 11120 moticated of motion                                                                                                                                                                                                                                                                                                                                                            |                                                      |                                                                                           | 1                                                                     | 50                                                                    |
| or the best student                                                                                                                                                                                                                                                                                                                                                                               |                                                      |                                                                                           | 1                                                                     | 50                                                                    |
| for the best student                                                                                                                                                                                                                                                                                                                                                                              | •                                                    |                                                                                           |                                                                       |                                                                       |
| hip founded by students of 1989-90                                                                                                                                                                                                                                                                                                                                                                |                                                      |                                                                                           | 1                                                                     | 50                                                                    |
| hip founded by students of 1989-90<br>Ida prize for best B.Sc student by Non teaching                                                                                                                                                                                                                                                                                                             | -                                                    | · ·                                                                                       |                                                                       | +                                                                     |
| hip founded by students of 1989-90 Ida prize for best B.Sc student by Non teaching                                                                                                                                                                                                                                                                                                                | DENC                                                 | EWO                                                                                       | 4                                                                     | 200                                                                   |
| hip founded by students of 1989-90 Ida prize for best B.Sc student by Non teaching  n. rosia Scholarship instituted by the Staff &                                                                                                                                                                                                                                                                | 10                                                   | 12                                                                                        |                                                                       | 200                                                                   |
| hip founded by students of 1989-90 Ida prize for best B.Sc student by Non teaching  n. rosia Scholarship instituted by the Staff & of 1989 Zoology batch                                                                                                                                                                                                                                          | 114                                                  | 12                                                                                        | 1                                                                     | 51                                                                    |
| hip founded by students of 1989-90 Ida prize for best B.Sc student by Non teaching  n. rosia Scholarship instituted by the Staff &                                                                                                                                                                                                                                                                | NO                                                   |                                                                                           |                                                                       | 50                                                                    |
| hip founded by students of 1989-90 Ida prize for best B.Sc student by Non teaching n. rosia Scholarship instituted by the Staff & of 1989 Zoology batch therine Joseph Scholarship for deserving Zoology                                                                                                                                                                                          | W                                                    | 2 7 14                                                                                    |                                                                       |                                                                       |
| hip founded by students of 1989-90 Ida prize for best B.Sc student by Non teaching n. rosia Scholarship instituted by the Staff & of 1989 Zoology batch therine Joseph Scholarship for deserving Zoology                                                                                                                                                                                          | CPRICUT-9                                            | 121                                                                                       |                                                                       |                                                                       |
| lo                                                                                                                                                                                                                                                                                                                                                                                                | of 1989 Zoology batch                                | of 1989 Zoology batch nerine Joseph Scholarship for deserving Zoology                     | of 1989 Zoology batch nerine Joseph Scholarship for deserving Zoology | of 1989 Zoology batch nerine Joseph Scholarship for deserving Zoology |