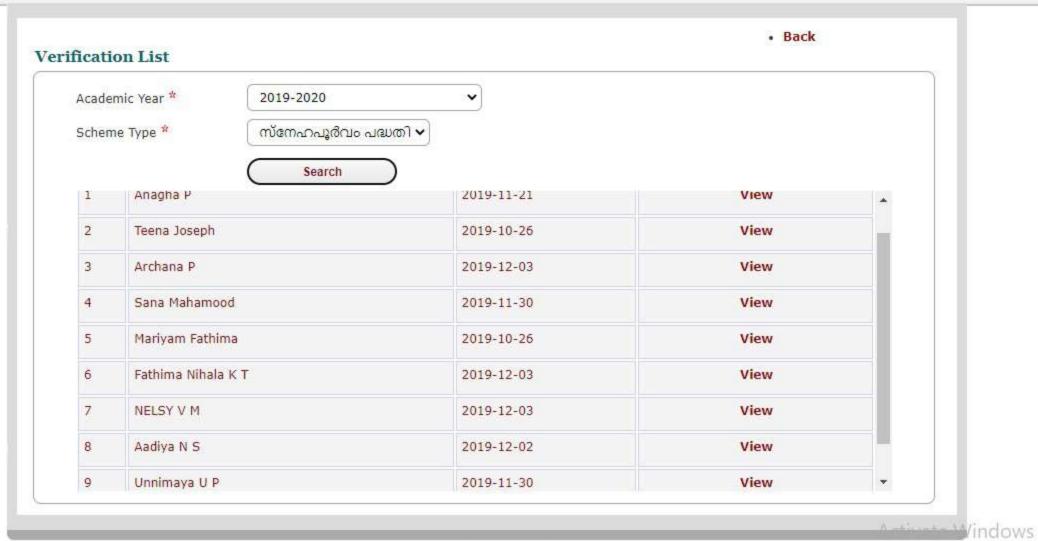

Detailed list of students receiving each kind of scholarships is enclosed

herewith.

Principal PEN 470173) Providence Women's College

Kozhikode - 673 nr

| nammedkoya Scholarship (fresh) nammedkoya Scholarship (renewal) eph Mundassery Scholarship Sector Scholarship, Postmetric scholarship & es (fresh) Sector Scholarship, Postmetric scholarships & es (Renewal) merit Scholarship erit Scholarship + Renewal Education Scholarship holarship Scholarship bolarship jubilee Merit Scholarship en Scholarship jubilee Merit Scholarship a Scholarship | 21<br>21<br>3<br>63<br>. 38<br>8<br>3<br>5<br>3<br>1 | 117000<br>116000<br>35000<br>320000<br>200000<br>10000<br>3750<br>140000<br>15000<br>5000 |                                                                       |                                                                       |
|---------------------------------------------------------------------------------------------------------------------------------------------------------------------------------------------------------------------------------------------------------------------------------------------------------------------------------------------------------------------------------------------------|------------------------------------------------------|-------------------------------------------------------------------------------------------|-----------------------------------------------------------------------|-----------------------------------------------------------------------|
| nammedkoya Scholarship (renewal) eph Mundassery Scholarship Sector Scholarship, Postmetric scholarship & es (fresh) Sector Scholarship, Postmetric scholarships & es (Renewal) merit Scholarship erit Scholarship ducation Scholarship holarship Scholarship holarship orvam Scholarship jubilee Merit Scholarship en Scholarship                                                                 | 3<br>63<br>. 38<br>8<br>3<br>5<br>3<br>1             | 35000<br>320000<br>200000<br>10000<br>3750<br>140000<br>15000                             |                                                                       |                                                                       |
| ceph Mundassery Scholarship Sector Scholarship, Postmetric scholarship & es (fresh) Sector Scholarship, Postmetric scholarships & es (Renewal) merit Scholarship erit Scholarship + Renewal Education Scholarship holarship Scholarship holarship orvam Scholarship jubilee Merit Scholarship en Scholarship                                                                                      | 63<br>• 38<br>8<br>3<br>5<br>3<br>1                  | 320000<br>200000<br>10000<br>3750<br>140000<br>15000                                      | -                                                                     |                                                                       |
| Sector Scholarship, Postmetric scholarship & es (fresh) Sector Scholarship, Postmetric scholarships & es (Renewal) merit Scholarship erit Scholarship + Renewal Education Scholarship holarship Scholarship orvam Scholarship jubilee Merit Scholarship en Scholarship                                                                                                                            | 38<br>8<br>3<br>5<br>3<br>1                          | 200000<br>10000<br>3750<br>140000<br>15000                                                |                                                                       |                                                                       |
| es (fresh) Sector Scholarship, Postmetric scholarships & es (Renewal) merit Scholarship crit Scholarship + Renewal ducation Scholarship holarship Scholarship holarship orvam Scholarship jubilee Merit Scholarship en Scholarship                                                                                                                                                                | 38<br>8<br>3<br>5<br>3<br>1                          | 200000<br>10000<br>3750<br>140000<br>15000                                                |                                                                       |                                                                       |
| Sector Scholarship, Postmetric scholarships & es (Renewal) merit Scholarship erit Scholarship + Renewal Education Scholarship holarship Scholarship holarship orvam Scholarship jubilee Merit Scholarship en Scholarship                                                                                                                                                                          | 8<br>3<br>5<br>3<br>1                                | 10000<br>3750<br>140000<br>15000                                                          |                                                                       |                                                                       |
| es (Renewal) merit Scholarship crit Scholarship + Renewal cducation Scholarship holarship Scholarship holarship orvam Scholarship jubilee Merit Scholarship en Scholarship                                                                                                                                                                                                                        | 8<br>3<br>5<br>3<br>1                                | 10000<br>3750<br>140000<br>15000                                                          |                                                                       |                                                                       |
| merit Scholarship erit Scholarship + Renewal Education Scholarship holarship Scholarship holarship orvam Scholarship jubilee Merit Scholarship en Scholarship                                                                                                                                                                                                                                     | 3<br>5<br>3<br>1                                     | 3750<br>140000<br>15000                                                                   |                                                                       |                                                                       |
| erit Scholarship + Renewal Education Scholarship holarship Scholarship holarship orvam Scholarship jubilee Merit Scholarship en Scholarship                                                                                                                                                                                                                                                       | 5<br>3<br>1                                          | 140000<br>15000                                                                           |                                                                       |                                                                       |
| Education Scholarship holarship Scholarship holarship orvam Scholarship jubilee Merit Scholarship en Scholarship                                                                                                                                                                                                                                                                                  | 3<br>1<br>1                                          | 15000                                                                                     |                                                                       | l .                                                                   |
| holarship Scholarship holarship orvam Scholarship jubilee Merit Scholarship en Scholarship                                                                                                                                                                                                                                                                                                        | 1 1                                                  |                                                                                           |                                                                       |                                                                       |
| Scholarship<br>holarship<br>orvam Scholarship<br>jubilee Merit Scholarship<br>en Scholarship                                                                                                                                                                                                                                                                                                      | 1 1 9                                                | 5000                                                                                      |                                                                       |                                                                       |
| holarship<br>orvam Scholarship<br>jubilee Merit Scholarship<br>en Scholarship                                                                                                                                                                                                                                                                                                                     | 1 9                                                  |                                                                                           |                                                                       |                                                                       |
| orvam Scholarship<br>jubilee Merit Scholarship<br>en Scholarship                                                                                                                                                                                                                                                                                                                                  | 9                                                    | 4000                                                                                      |                                                                       |                                                                       |
| jubilee Merit Scholarship<br>en Scholarship                                                                                                                                                                                                                                                                                                                                                       |                                                      | 36000                                                                                     |                                                                       |                                                                       |
| en Scholarship                                                                                                                                                                                                                                                                                                                                                                                    | 22                                                   | 220000                                                                                    |                                                                       |                                                                       |
|                                                                                                                                                                                                                                                                                                                                                                                                   | 1                                                    | 4725                                                                                      |                                                                       |                                                                       |
| 4 SCHOIAISHID                                                                                                                                                                                                                                                                                                                                                                                     | 2                                                    | 60000                                                                                     |                                                                       |                                                                       |
| z Scholarsinp                                                                                                                                                                                                                                                                                                                                                                                     | 760                                                  | 2354960                                                                                   |                                                                       |                                                                       |
|                                                                                                                                                                                                                                                                                                                                                                                                   | 33                                                   | 160000                                                                                    |                                                                       |                                                                       |
| FC)                                                                                                                                                                                                                                                                                                                                                                                               | 1                                                    | 1000                                                                                      |                                                                       |                                                                       |
| Scholarship Weden Welfers Fund                                                                                                                                                                                                                                                                                                                                                                    | 4                                                    | 4000                                                                                      |                                                                       |                                                                       |
| nops & Commercial Workers Welfare Fund                                                                                                                                                                                                                                                                                                                                                            | 8                                                    | 40000                                                                                     |                                                                       |                                                                       |
| abour Assosiation                                                                                                                                                                                                                                                                                                                                                                                 | 17                                                   | 85000                                                                                     |                                                                       |                                                                       |
| uilding & Construction                                                                                                                                                                                                                                                                                                                                                                            | 1 1                                                  | 3000                                                                                      |                                                                       |                                                                       |
| Scholarship                                                                                                                                                                                                                                                                                                                                                                                       | 1                                                    | 9000                                                                                      |                                                                       |                                                                       |
| ty merit scholarship                                                                                                                                                                                                                                                                                                                                                                              | 1                                                    | 9000                                                                                      | 2                                                                     | 300                                                                   |
| Veronica Scholarship for a deserving Student                                                                                                                                                                                                                                                                                                                                                      |                                                      |                                                                                           | 2                                                                     | 250                                                                   |
| a medal and cash prize by Prof.Kamalakshy                                                                                                                                                                                                                                                                                                                                                         |                                                      | -                                                                                         | l                                                                     | 250                                                                   |
| ramakrishnan Memorial Cash Prize instituted by                                                                                                                                                                                                                                                                                                                                                    |                                                      |                                                                                           |                                                                       | 50                                                                    |
| a, former HoD Botany                                                                                                                                                                                                                                                                                                                                                                              |                                                      |                                                                                           | 1                                                                     | 50                                                                    |
| rada Shenoi memorial cash prize instituted by                                                                                                                                                                                                                                                                                                                                                     |                                                      |                                                                                           |                                                                       | 50                                                                    |
| la                                                                                                                                                                                                                                                                                                                                                                                                |                                                      |                                                                                           | - !                                                                   | 50                                                                    |
| muel Scholarship instituted by Prof. Wilma John                                                                                                                                                                                                                                                                                                                                                   |                                                      | -                                                                                         | l                                                                     | 50                                                                    |
| e Thomas Scholarship for the Best Talented                                                                                                                                                                                                                                                                                                                                                        |                                                      |                                                                                           |                                                                       |                                                                       |
| of the dept.                                                                                                                                                                                                                                                                                                                                                                                      |                                                      |                                                                                           |                                                                       | 50                                                                    |
| nna Endowment                                                                                                                                                                                                                                                                                                                                                                                     |                                                      |                                                                                           | 2                                                                     | 100                                                                   |
| Scholarship instituted by Manjusha K and                                                                                                                                                                                                                                                                                                                                                          |                                                      |                                                                                           |                                                                       |                                                                       |
| for Dept. of Travel & Tourism                                                                                                                                                                                                                                                                                                                                                                     |                                                      |                                                                                           | 2                                                                     | 250                                                                   |
| ntha Divakaran Memorial Cash Prize                                                                                                                                                                                                                                                                                                                                                                |                                                      |                                                                                           | 1                                                                     | 50                                                                    |
| hip founded by Mr.Sunil[Sr.Edwina's Nephew]                                                                                                                                                                                                                                                                                                                                                       |                                                      |                                                                                           | 1                                                                     | 50                                                                    |
| lda scholarship founded by staff and students of                                                                                                                                                                                                                                                                                                                                                  |                                                      |                                                                                           |                                                                       |                                                                       |
| dept. 1989 for the best student in Phy.                                                                                                                                                                                                                                                                                                                                                           |                                                      |                                                                                           | 1                                                                     | 50                                                                    |
| lda scholarship founded by Ruby Rahim 1976                                                                                                                                                                                                                                                                                                                                                        |                                                      |                                                                                           |                                                                       |                                                                       |
| the best student in Physics                                                                                                                                                                                                                                                                                                                                                                       |                                                      |                                                                                           | 1                                                                     | 50                                                                    |
| yanth Kumar Prize instituted by Mrs. Jayanth                                                                                                                                                                                                                                                                                                                                                      |                                                      |                                                                                           |                                                                       |                                                                       |
| yantii Kumai 11120 moticated of motion                                                                                                                                                                                                                                                                                                                                                            |                                                      |                                                                                           | 1                                                                     | 50                                                                    |
| or the best student                                                                                                                                                                                                                                                                                                                                                                               |                                                      |                                                                                           | 1                                                                     | 50                                                                    |
| for the best student                                                                                                                                                                                                                                                                                                                                                                              | •                                                    |                                                                                           |                                                                       |                                                                       |
| hip founded by students of 1989-90                                                                                                                                                                                                                                                                                                                                                                |                                                      |                                                                                           | 1                                                                     | 50                                                                    |
| hip founded by students of 1989-90<br>Ida prize for best B.Sc student by Non teaching                                                                                                                                                                                                                                                                                                             | -                                                    | · ·                                                                                       |                                                                       | +                                                                     |
| hip founded by students of 1989-90 Ida prize for best B.Sc student by Non teaching                                                                                                                                                                                                                                                                                                                | DENC                                                 | EWO                                                                                       | 4                                                                     | 200                                                                   |
| hip founded by students of 1989-90 Ida prize for best B.Sc student by Non teaching  n. rosia Scholarship instituted by the Staff &                                                                                                                                                                                                                                                                | 10                                                   | 12                                                                                        |                                                                       | 200                                                                   |
| hip founded by students of 1989-90 Ida prize for best B.Sc student by Non teaching  n. rosia Scholarship instituted by the Staff & of 1989 Zoology batch                                                                                                                                                                                                                                          | 114                                                  | 12                                                                                        | 1                                                                     | 51                                                                    |
| hip founded by students of 1989-90 Ida prize for best B.Sc student by Non teaching  n. rosia Scholarship instituted by the Staff &                                                                                                                                                                                                                                                                | NO                                                   |                                                                                           |                                                                       | 50                                                                    |
| hip founded by students of 1989-90 Ida prize for best B.Sc student by Non teaching n. rosia Scholarship instituted by the Staff & of 1989 Zoology batch therine Joseph Scholarship for deserving Zoology                                                                                                                                                                                          | W                                                    | 2 7 14                                                                                    |                                                                       |                                                                       |
| hip founded by students of 1989-90 Ida prize for best B.Sc student by Non teaching n. rosia Scholarship instituted by the Staff & of 1989 Zoology batch therine Joseph Scholarship for deserving Zoology                                                                                                                                                                                          | CPRICUT-9                                            | 121                                                                                       |                                                                       |                                                                       |
| lo                                                                                                                                                                                                                                                                                                                                                                                                | of 1989 Zoology batch                                | of 1989 Zoology batch nerine Joseph Scholarship for deserving Zoology                     | of 1989 Zoology batch nerine Joseph Scholarship for deserving Zoology | of 1989 Zoology batch nerine Joseph Scholarship for deserving Zoology |