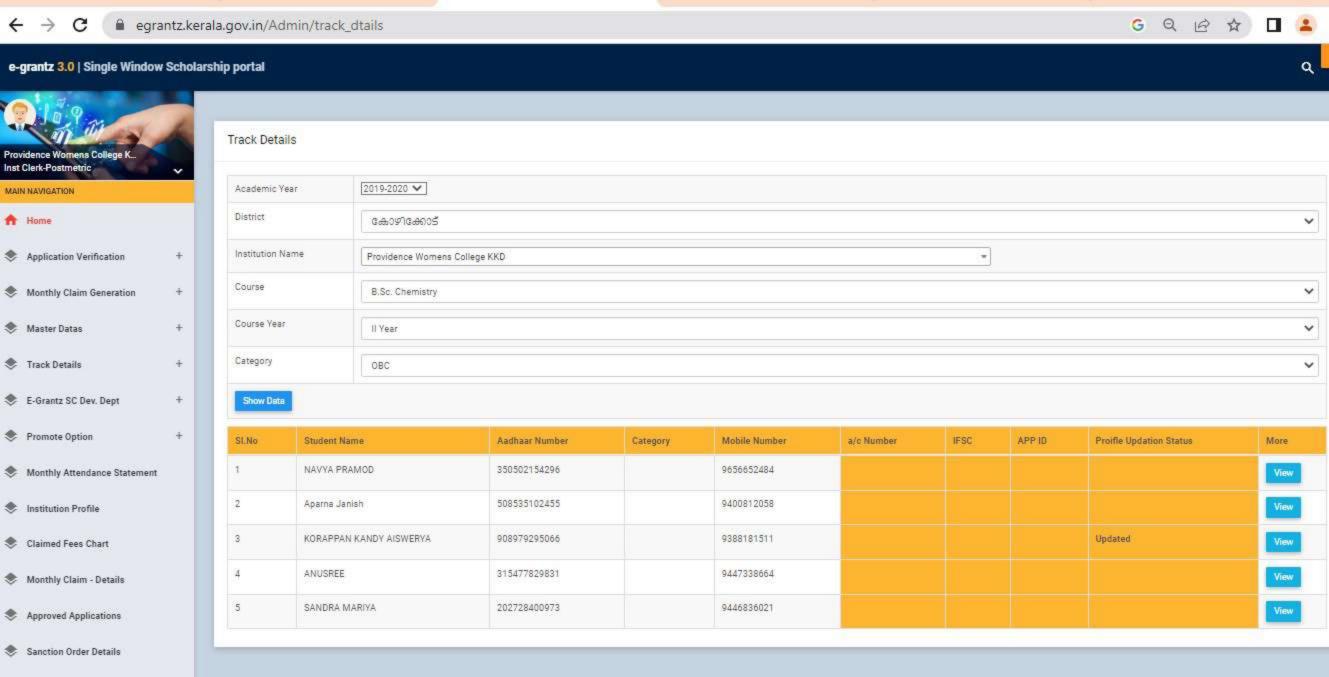

|      |
| Promote Option                         | + | SI.No           | Student Name | Aadhaar Number       | Category | Mobile Number | a/c Number | IFSC | APP ID | Proifie Updation Status | More |
| Monthly Attendance Statement           |   | 1               | ANJALI C T   | 535493049028         |          | 9497659098    |            |      |        |                         | Vsew |
| Institution Profile                    |   |                 | -            |                      |          |               | _          |      | _      |                         |      |
|                                        |   |                 |              |                      |          |               |            |      |        |                         |      |











Claimed Fees Chart

Monthly Claim - Details

Approved Applications

# e-grantz 3.0 | Single Window Scholarship portal



### MAIN NAVIGATION

A Home

Application Verification

Monthly Claim Generation

Master Datas

Track Details

SE-Grantz SC Dev. Dept

Promote Option

Monthly Attendance Statement

Institution Profile

Claimed Fees Chart

Monthly Claim - Details

Approved Applications

Sanction Order Details

Track Details

| Academic Year    | 2019-2020 🗸                   |          |   |
|------------------|-------------------------------|----------|---|
| District         | കോഴിക്കോട്                    |          | ~ |
| Institution Name | Providence Womens College KKD | <u> </u> |   |
| Course           | B.Sc. Chemistry               |          | ~ |
| Course Year      | III.