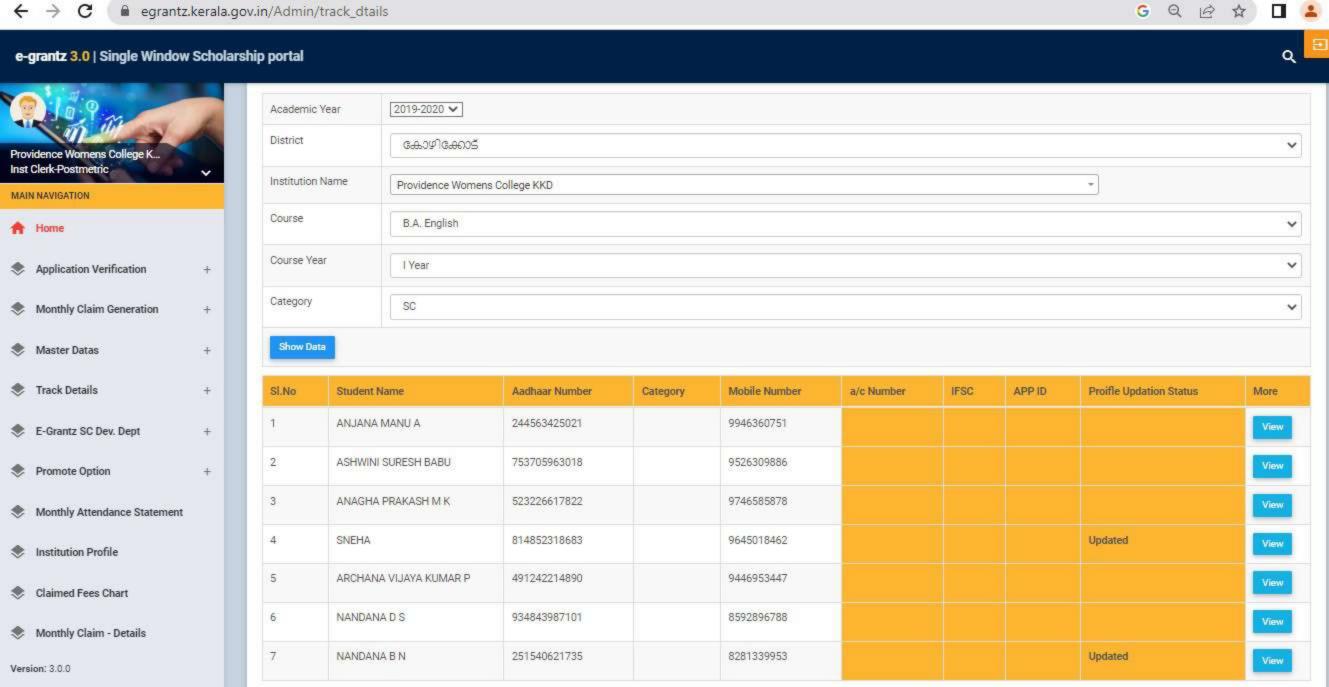

#### GOVERNMENT/INSTITUTIONAL SCHOLARSHIPS

Sanction has been hereby accorded to 1026 students during the academic year 2019-20 under the various Government Scholarship Schemes, as per eligibility guidelines. The total amount disbursed by means of scholarships is Rs. 39,43,435/-.

Detailed list of students receiving each kind of scholarships is enclosed

herewith.

Principal PEN 470173) Providence Women's College

Kozhikode - 673 nr

| nammedkoya Scholarship (fresh) nammedkoya Scholarship (renewal) eph Mundassery Scholarship Sector Scholarship, Postmetric scholarship & es (fresh) Sector Scholarship, Postmetric scholarships & es (Renewal) merit Scholarship erit Scholarship + Renewal Education Scholarship holarship Scholarship bolarship jubilee Merit Scholarship en Scholarship jubilee Merit Scholarship a Scholarship | 21<br>21<br>3<br>63<br>. 38<br>8<br>3<br>5<br>3<br>1 | 117000<br>116000<br>35000<br>320000<br>200000<br>10000<br>3750<br>140000<br>15000<br>5000 |                                                                       |                                                                       |
|---------------------------------------------------------------------------------------------------------------------------------------------------------------------------------------------------------------------------------------------------------------------------------------------------------------------------------------------------------------------------------------------------|------------------------------------------------------|-------------------------------------------------------------------------------------------|-----------------------------------------------------------------------|-----------------------------------------------------------------------|
| nammedkoya Scholarship (renewal) eph Mundassery Scholarship Sector Scholarship, Postmetric scholarship & es (fresh) Sector Scholarship, Postmetric scholarships & es (Renewal) merit Scholarship erit Scholarship ducation Scholarship holarship Scholarship holarship orvam Scholarship jubilee Merit Scholarship en Scholarship                                                                 | 3<br>63<br>. 38<br>8<br>3<br>5<br>3<br>1             | 35000<br>320000<br>200000<br>10000<br>3750<br>140000<br>15000                             |                                                                       |                                                                       |
| ceph Mundassery Scholarship Sector Scholarship, Postmetric scholarship & es (fresh) Sector Scholarship, Postmetric scholarships & es (Renewal) merit Scholarship erit Scholarship + Renewal Education Scholarship holarship Scholarship holarship orvam Scholarship jubilee Merit Scholarship en Scholarship                                                                                      | 63<br>• 38<br>8<br>3<br>5<br>3<br>1                  | 320000<br>200000<br>10000<br>3750<br>140000<br>15000                                      | -                                                                     |                                                                       |
| Sector Scholarship, Postmetric scholarship & es (fresh) Sector Scholarship, Postmetric scholarships & es (Renewal) merit Scholarship erit Scholarship + Renewal Education Scholarship holarship Scholarship orvam Scholarship jubilee Merit Scholarship en Scholarship                                                                                                                            | 38<br>8<br>3<br>5<br>3<br>1                          | 200000<br>10000<br>3750<br>140000<br>15000                                                |                                                                       |                                                                       |
| es (fresh) Sector Scholarship, Postmetric scholarships & es (Renewal) merit Scholarship crit Scholarship + Renewal ducation Scholarship holarship Scholarship holarship orvam Scholarship jubilee Merit Scholarship en Scholarship                                                                                                                                                                | 38<br>8<br>3<br>5<br>3<br>1                          | 200000<br>10000<br>3750<br>140000<br>15000                                                |                                                                       |                                                                       |
| Sector Scholarship, Postmetric scholarships & es (Renewal) merit Scholarship erit Scholarship + Renewal Education Scholarship holarship Scholarship holarship orvam Scholarship jubilee Merit Scholarship en Scholarship                                                                                                                                                                          | 8<br>3<br>5<br>3<br>1                                | 10000<br>3750<br>140000<br>15000                                                          |                                                                       |                                                                       |
| es (Renewal) merit Scholarship crit Scholarship + Renewal cducation Scholarship holarship Scholarship holarship orvam Scholarship jubilee Merit Scholarship en Scholarship                                                                                                                                                                                                                        | 8<br>3<br>5<br>3<br>1                                | 10000<br>3750<br>140000<br>15000                                                          |                                                                       |                                                                       |
| merit Scholarship erit Scholarship + Renewal Education Scholarship holarship Scholarship holarship orvam Scholarship jubilee Merit Scholarship en Scholarship                                                                                                                                                                                                                                     | 3<br>5<br>3<br>1                                     | 3750<br>140000<br>15000                                                                   |                                                                       |                                                                       |
| erit Scholarship + Renewal Education Scholarship holarship Scholarship holarship orvam Scholarship jubilee Merit Scholarship en Scholarship                                                                                                                                                                                                                                                       | 5<br>3<br>1                                          | 140000<br>15000                                                                           |                                                                       |                                                                       |
| Education Scholarship holarship Scholarship holarship orvam Scholarship jubilee Merit Scholarship en Scholarship                                                                                                                                                                                                                                                                                  | 3<br>1<br>1                                          | 15000                                                                                     |                                                                       | l .                                                                   |
| holarship Scholarship holarship orvam Scholarship jubilee Merit Scholarship en Scholarship                                                                                                                                                                                                                                                                                                        | 1 1                                                  |                                                                                           |                                                                       |                                                                       |
| Scholarship<br>holarship<br>orvam Scholarship<br>jubilee Merit Scholarship<br>en Scholarship                                                                                                                                                                                                                                                                                                      | 1 1 9                                                | 5000                                                                                      |                                                                       |                                                                       |
| holarship<br>orvam Scholarship<br>jubilee Merit Scholarship<br>en Scholarship                                                                                                                                                                                                                                                                                                                     | 1 9                                                  |                                                                                           |                                                                       |                                                                       |
| orvam Scholarship<br>jubilee Merit Scholarship<br>en Scholarship                                                                                                                                                                                                                                                                                                                                  | 9                                                    | 4000                                                                                      |                                                                       |                                                                       |
| jubilee Merit Scholarship<br>en Scholarship                                                                                                                                                                                                                                                                                                                                                       |                                                      | 36000                                                                                     |                                                                       |                                                                       |
| en Scholarship                                                                                                                                                                                                                                                                                                                                                                                    | 22                                                   | 220000                                                                                    |                                                                       |                                                                       |
|                                                                                                                                                                                                                                                                                                                                                                                                   | 1                                                    | 4725                                                                                      |                                                                       |                                                                       |
| 4 SCHOIAISHID                                                                                                                                                                                                                                                                                                                                                                                     | 2                                                    | 60000                                                                                     |                                                                       |                                                                       |
| z Scholarsinp                                                                                                                                                                                                                                                                                                                                                                                     | 760                                                  | 2354960                                                                                   |                                                                       |                                                                       |
|                                                                                                                                                                                                                                                                                                                                                                                                   | 33                                                   | 160000                                                                                    |                                                                       |                                                                       |
| FC)                                                                                                                                                                                                                                                                                                                                                                                               | 1                                                    | 1000                                                                                      |                                                                       |                                                                       |
| Scholarship Weden Welfers Fund                                                                                                                                                                                                                                                                                                                                                                    | 4                                                    | 4000                                                                                      |                                                                       |                                                                       |
| nops & Commercial Workers Welfare Fund                                                                                                                                                                                                                                                                                                                                                            | 8                                                    | 40000                                                                                     |                                                                       |                                                                       |
| abour Assosiation                                                                                                                                                                                                                                                                                                                                                                                 | 17                                                   | 85000                                                                                     |                                                                       |                                                                       |
| uilding & Construction                                                                                                                                                                                                                                                                                                                                                                            | 1 1                                                  | 3000                                                                                      |                                                                       |                                                                       |
| Scholarship                                                                                                                                                                                                                                                                                                                                                                                       | 1                                                    | 9000                                                                                      |                                                                       |                                                                       |
| ty merit scholarship                                                                                                                                                                                                                                                                                                                                                                              | 1                                                    | 9000                                                                                      | 2                                                                     | 300                                                                   |
| Veronica Scholarship for a deserving Student                                                                                                                                                                                                                                                                                                                                                      |                                                      |                                                                                           | 2                                                                     | 250                                                                   |
| a medal and cash prize by Prof.Kamalakshy                                                                                                                                                                                                                                                                                                                                                         |                                                      | -                                                                                         | l                                                                     | 250                                                                   |
| ramakrishnan Memorial Cash Prize instituted by                                                                                                                                                                                                                                                                                                                                                    |                                                      |                                                                                           |                                                                       | 50                                                                    |
| a, former HoD Botany                                                                                                                                                                                                                                                                                                                                                                              |                                                      |                                                                                           | 1                                                                     | 50                                                                    |
| rada Shenoi memorial cash prize instituted by                                                                                                                                                                                                                                                                                                                                                     |                                                      |                                                                                           |                                                                       | 50                                                                    |
| la                                                                                                                                                                                                                                                                                                                                                                                                |                                                      |                                                                                           | - !                                                                   | 50                                                                    |
| muel Scholarship instituted by Prof. Wilma John                                                                                                                                                                                                                                                                                                                                                   |                                                      | -                                                                                         | l                                                                     | 50                                                                    |
| e Thomas Scholarship for the Best Talented                                                                                                                                                                                                                                                                                                                                                        |                                                      |                                                                                           |                                                                       |                                                                       |
| of the dept.                                                                                                                                                                                                                                                                                                                                                                                      |                                                      |                                                                                           |                                                                       | 50                                                                    |
| nna Endowment                                                                                                                                                                                                                                                                                                                                                                                     |                                                      |                                                                                           | 2                                                                     | 100                                                                   |
| Scholarship instituted by Manjusha K and                                                                                                                                                                                                                                                                                                                                                          |                                                      |                                                                                           |                                                                       |                                                                       |
| for Dept. of Travel & Tourism                                                                                                                                                                                                                                                                                                                                                                     |                                                      |                                                                                           | 2                                                                     | 250                                                                   |
| ntha Divakaran Memorial Cash Prize                                                                                                                                                                                                                                                                                                                                                                |                                                      |                                                                                           | 1                                                                     | 50                                                                    |
| hip founded by Mr.Sunil[Sr.Edwina's Nephew]                                                                                                                                                                                                                                                                                                                                                       |                                                      |                                                                                           | 1                                                                     | 50                                                                    |
| lda scholarship founded by staff and students of                                                                                                                                                                                                                                                                                                                                                  |                                                      |                                                                                           |                                                                       |                                                                       |
| dept. 1989 for the best student in Phy.                                                                                                                                                                                                                                                                                                                                                           |                                                      |                                                                                           | 1                                                                     | 50                                                                    |
| lda scholarship founded by Ruby Rahim 1976                                                                                                                                                                                                                                                                                                                                                        |                                                      |                                                                                           |                                                                       |                                                                       |
| the best student in Physics                                                                                                                                                                                                                                                                                                                                                                       |                                                      |                                                                                           | 1                                                                     | 50                                                                    |
| yanth Kumar Prize instituted by Mrs. Jayanth                                                                                                                                                                                                                                                                                                                                                      |                                                      |                                                                                           |                                                                       |                                                                       |
| yantii Kumai 11120 moticated of motion                                                                                                                                                                                                                                                                                                                                                            |                                                      |                                                                                           | 1                                                                     | 50                                                                    |
| or the best student                                                                                                                                                                                                                                                                                                                                                                               |                                                      |                                                                                           | 1                                                                     | 50                                                                    |
| for the best student                                                                                                                                                                                                                                                                                                                                                                              | •                                                    |                                                                                           |                                                                       |                                                                       |
| hip founded by students of 1989-90                                                                                                                                                                                                                                                                                                                                                                |                                                      |                                                                                           | 1                                                                     | 50                                                                    |
| hip founded by students of 1989-90<br>Ida prize for best B.Sc student by Non teaching                                                                                                                                                                                                                                                                                                             | -                                                    | · ·                                                                                       |                                                                       | +                                                                     |
| hip founded by students of 1989-90 Ida prize for best B.Sc student by Non teaching                                                                                                                                                                                                                                                                                                                | DENC                                                 | EWO                                                                                       | 4                                                                     | 200                                                                   |
| hip founded by students of 1989-90 Ida prize for best B.Sc student by Non teaching  n. rosia Scholarship instituted by the Staff &                                                                                                                                                                                                                                                                | 10                                                   | 12                                                                                        |                                                                       | 200                                                                   |
| hip founded by students of 1989-90 Ida prize for best B.Sc student by Non teaching  n. rosia Scholarship instituted by the Staff & of 1989 Zoology batch                                                                                                                                                                                                                                          | 114                                                  | 12                                                                                        | 1                                                                     | 51                                                                    |
| hip founded by students of 1989-90 Ida prize for best B.Sc student by Non teaching  n. rosia Scholarship instituted by the Staff &                                                                                                                                                                                                                                                                | NO                                                   |                                                                                           |                                                                       | 50                                                                    |
| hip founded by students of 1989-90 Ida prize for best B.Sc student by Non teaching n. rosia Scholarship instituted by the Staff & of 1989 Zoology batch therine Joseph Scholarship for deserving Zoology                                                                                                                                                                                          | W                                                    | 2 7 14                                                                                    |                                                                       |                                                                       |
| hip founded by students of 1989-90 Ida prize for best B.Sc student by Non teaching n. rosia Scholarship instituted by the Staff & of 1989 Zoology batch therine Joseph Scholarship for deserving Zoology                                                                                                                                                                                          | CPRICUT-9                                            | 121                                                                                       |                                                                       |                                                                       |
| lo                                                                                                                                                                                                                                                                                                                                                                                                | of 1989 Zoology batch                                | of 1989 Zoology batch nerine Joseph Scholarship for deserving Zoology                     | of 1989 Zoology batch nerine Joseph Scholarship for deserving Zoology | of 1989 Zoology batch nerine Joseph Scholarship for deserving Zoology |