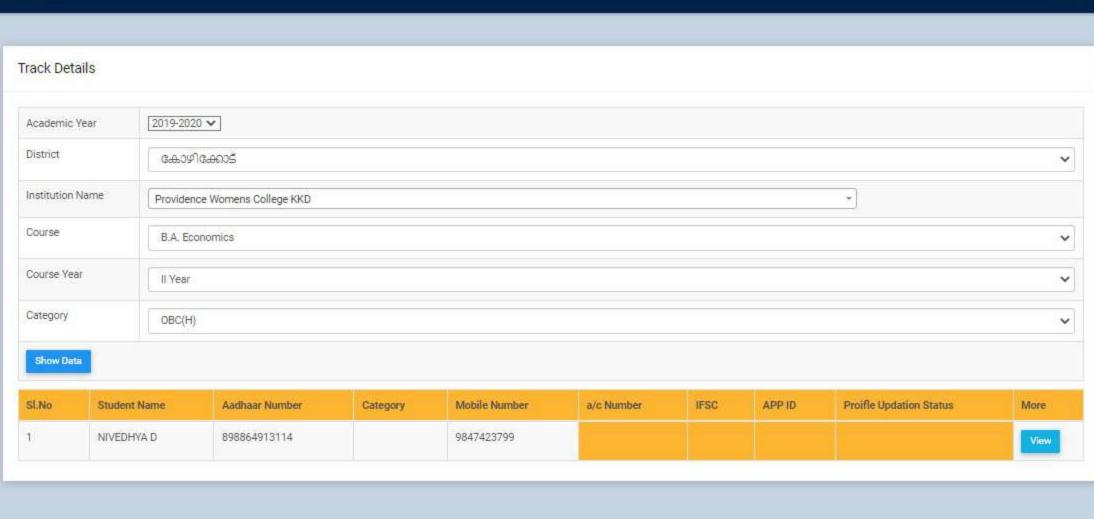

#### GOVERNMENT/INSTITUTIONAL SCHOLARSHIPS

Sanction has been hereby accorded to 1026 students during the academic year 2019-20 under the various Government Scholarship Schemes, as per eligibility guidelines. The total amount disbursed by means of scholarships is Rs. 39,43,435/-.

Detailed list of students receiving each kind of scholarships is enclosed

herewith.

Principal PEN 470173) Providence Women's College

Kozhikode - 673 nr

| nammedkoya Scholarship (fresh) nammedkoya Scholarship (renewal) eph Mundassery Scholarship Sector Scholarship, Postmetric scholarship & es (fresh) Sector Scholarship, Postmetric scholarships & es (Renewal) merit Scholarship erit Scholarship + Renewal Education Scholarship holarship Scholarship bolarship jubilee Merit Scholarship en Scholarship jubilee Merit Scholarship a Scholarship | 21<br>21<br>3<br>63<br>. 38<br>8<br>3<br>5<br>3<br>1 | 117000<br>116000<br>35000<br>320000<br>200000<br>10000<br>3750<br>140000<br>15000<br>5000 |                                                                       |                                                                       |
|---------------------------------------------------------------------------------------------------------------------------------------------------------------------------------------------------------------------------------------------------------------------------------------------------------------------------------------------------------------------------------------------------|------------------------------------------------------|-------------------------------------------------------------------------------------------|-----------------------------------------------------------------------|-----------------------------------------------------------------------|
| nammedkoya Scholarship (renewal) eph Mundassery Scholarship Sector Scholarship, Postmetric scholarship & es (fresh) Sector Scholarship, Postmetric scholarships & es (Renewal) merit Scholarship erit Scholarship ducation Scholarship holarship Scholarship holarship orvam Scholarship jubilee Merit Scholarship en Scholarship                                                                 | 3<br>63<br>. 38<br>8<br>3<br>5<br>3<br>1             | 35000<br>320000<br>200000<br>10000<br>3750<br>140000<br>15000                             |                                                                       |                                                                       |
| ceph Mundassery Scholarship Sector Scholarship, Postmetric scholarship & es (fresh) Sector Scholarship, Postmetric scholarships & es (Renewal) merit Scholarship erit Scholarship + Renewal Education Scholarship holarship Scholarship holarship orvam Scholarship jubilee Merit Scholarship en Scholarship                                                                                      | 63<br>• 38<br>8<br>3<br>5<br>3<br>1                  | 320000<br>200000<br>10000<br>3750<br>140000<br>15000                                      | -                                                                     |                                                                       |
| Sector Scholarship, Postmetric scholarship & es (fresh) Sector Scholarship, Postmetric scholarships & es (Renewal) merit Scholarship erit Scholarship + Renewal Education Scholarship holarship Scholarship orvam Scholarship jubilee Merit Scholarship en Scholarship                                                                                                                            | 38<br>8<br>3<br>5<br>3<br>1                          | 200000<br>10000<br>3750<br>140000<br>15000                                                |                                                                       |                                                                       |
| es (fresh) Sector Scholarship, Postmetric scholarships & es (Renewal) merit Scholarship crit Scholarship + Renewal ducation Scholarship holarship Scholarship holarship orvam Scholarship jubilee Merit Scholarship en Scholarship                                                                                                                                                                | 38<br>8<br>3<br>5<br>3<br>1                          | 200000<br>10000<br>3750<br>140000<br>15000                                                |                                                                       |                                                                       |
| Sector Scholarship, Postmetric scholarships & es (Renewal) merit Scholarship erit Scholarship + Renewal Education Scholarship holarship Scholarship holarship orvam Scholarship jubilee Merit Scholarship en Scholarship                                                                                                                                                                          | 8<br>3<br>5<br>3<br>1                                | 10000<br>3750<br>140000<br>15000                                                          |                                                                       |                                                                       |
| es (Renewal) merit Scholarship crit Scholarship + Renewal cducation Scholarship holarship Scholarship holarship orvam Scholarship jubilee Merit Scholarship en Scholarship                                                                                                                                                                                                                        | 8<br>3<br>5<br>3<br>1                                | 10000<br>3750<br>140000<br>15000                                                          |                                                                       |                                                                       |
| merit Scholarship erit Scholarship + Renewal Education Scholarship holarship Scholarship holarship orvam Scholarship jubilee Merit Scholarship en Scholarship                                                                                                                                                                                                                                     | 3<br>5<br>3<br>1                                     | 3750<br>140000<br>15000                                                                   |                                                                       |                                                                       |
| erit Scholarship + Renewal Education Scholarship holarship Scholarship holarship orvam Scholarship jubilee Merit Scholarship en Scholarship                                                                                                                                                                                                                                                       | 5<br>3<br>1                                          | 140000<br>15000                                                                           |                                                                       |                                                                       |
| Education Scholarship holarship Scholarship holarship orvam Scholarship jubilee Merit Scholarship en Scholarship                                                                                                                                                                                                                                                                                  | 3<br>1<br>1                                          | 15000                                                                                     |                                                                       | l .                                                                   |
| holarship Scholarship holarship orvam Scholarship jubilee Merit Scholarship en Scholarship                                                                                                                                                                                                                                                                                                        | 1 1                                                  |                                                                                           |                                                                       |                                                                       |
| Scholarship<br>holarship<br>orvam Scholarship<br>jubilee Merit Scholarship<br>en Scholarship                                                                                                                                                                                                                                                                                                      | 1 1 9                                                | 5000                                                                                      |                                                                       |                                                                       |
| holarship<br>orvam Scholarship<br>jubilee Merit Scholarship<br>en Scholarship                                                                                                                                                                                                                                                                                                                     | 1 9                                                  |                                                                                           |                                                                       |                                                                       |
| orvam Scholarship<br>jubilee Merit Scholarship<br>en Scholarship                                                                                                                                                                                                                                                                                                                                  | 9                                                    | 4000                                                                                      |                                                                       |                                                                       |
| jubilee Merit Scholarship<br>en Scholarship                                                                                                                                                                                                                                                                                                                                                       |                                                      | 36000                                                                                     |                                                                       |                                                                       |
| en Scholarship                                                                                                                                                                                                                                                                                                                                                                                    | 22                                                   | 220000                                                                                    |                                                                       |                                                                       |
|                                                                                                                                                                                                                                                                                                                                                                                                   | 1                                                    | 4725                                                                                      |                                                                       |                                                                       |
| 4 SCHOIAISHID                                                                                                                                                                                                                                                                                                                                                                                     | 2                                                    | 60000                                                                                     |                                                                       |                                                                       |
| z Scholarsinp                                                                                                                                                                                                                                                                                                                                                                                     | 760                                                  | 2354960                                                                                   |                                                                       |                                                                       |
|                                                                                                                                                                                                                                                                                                                                                                                                   | 33                                                   | 160000                                                                                    |                                                                       |                                                                       |
| FC)                                                                                                                                                                                                                                                                                                                                                                                               | 1                                                    | 1000                                                                                      |                                                                       |                                                                       |
| Scholarship Weden Welfers Fund                                                                                                                                                                                                                                                                                                                                                                    | 4                                                    | 4000                                                                                      |                                                                       |                                                                       |
| nops & Commercial Workers Welfare Fund                                                                                                                                                                                                                                                                                                                                                            | 8                                                    | 40000                                                                                     |                                                                       |                                                                       |
| abour Assosiation                                                                                                                                                                                                                                                                                                                                                                                 | 17                                                   | 85000                                                                                     |                                                                       |                                                                       |
| uilding & Construction                                                                                                                                                                                                                                                                                                                                                                            | 1 1                                                  | 3000                                                                                      |                                                                       |                                                                       |
| Scholarship                                                                                                                                                                                                                                                                                                                                                                                       | 1                                                    | 9000                                                                                      |                                                                       |                                                                       |
| ty merit scholarship                                                                                                                                                                                                                                                                                                                                                                              | 1                                                    | 9000                                                                                      | 2                                                                     | 300                                                                   |
| Veronica Scholarship for a deserving Student                                                                                                                                                                                                                                                                                                                                                      |                                                      |                                                                                           | 2                                                                     | 250                                                                   |
| a medal and cash prize by Prof.Kamalakshy                                                                                                                                                                                                                                                                                                                                                         |                                                      | -                                                                                         | l                                                                     | 250                                                                   |
| ramakrishnan Memorial Cash Prize instituted by                                                                                                                                                                                                                                                                                                                                                    |                                                      |                                                                                           |                                                                       | 50                                                                    |
| a, former HoD Botany                                                                                                                                                                                                                                                                                                                                                                              |                                                      |                                                                                           | 1                                                                     | 50                                                                    |
| rada Shenoi memorial cash prize instituted by                                                                                                                                                                                                                                                                                                                                                     |                                                      |                                                                                           |                                                                       | 50                                                                    |
| la                                                                                                                                                                                                                                                                                                                                                                                                |                                                      |                                                                                           | - !                                                                   | 50                                                                    |
| muel Scholarship instituted by Prof. Wilma John                                                                                                                                                                                                                                                                                                                                                   |                                                      | -                                                                                         | l                                                                     | 50                                                                    |
| e Thomas Scholarship for the Best Talented                                                                                                                                                                                                                                                                                                                                                        |                                                      |                                                                                           |                                                                       |                                                                       |
| of the dept.                                                                                                                                                                                                                                                                                                                                                                                      |                                                      |                                                                                           |                                                                       | 50                                                                    |
| nna Endowment                                                                                                                                                                                                                                                                                                                                                                                     |                                                      |                                                                                           | 2                                                                     | 100                                                                   |
| Scholarship instituted by Manjusha K and                                                                                                                                                                                                                                                                                                                                                          |                                                      |                                                                                           |                                                                       |                                                                       |
| for Dept. of Travel & Tourism                                                                                                                                                                                                                                                                                                                                                                     |                                                      |                                                                                           | 2                                                                     | 250                                                                   |
| ntha Divakaran Memorial Cash Prize                                                                                                                                                                                                                                                                                                                                                                |                                                      |                                                                                           | 1                                                                     | 50                                                                    |
| hip founded by Mr.Sunil[Sr.Edwina's Nephew]                                                                                                                                                                                                                                                                                                                                                       |                                                      |                                                                                           | 1                                                                     | 50                                                                    |
| lda scholarship founded by staff and students of                                                                                                                                                                                                                                                                                                                                                  |                                                      |                                                                                           |                                                                       |                                                                       |
| dept. 1989 for the best student in Phy.                                                                                                                                                                                                                                                                                                                                                           |                                                      |                                                                                           | 1                                                                     | 50                                                                    |
| lda scholarship founded by Ruby Rahim 1976                                                                                                                                                                                                                                                                                                                                                        |                                                      |                                                                                           |                                                                       |                                                                       |
| the best student in Physics                                                                                                                                                                                                                                                                                                                                                                       |                                                      |                                                                                           | 1                                                                     | 50                                                                    |
| yanth Kumar Prize instituted by Mrs. Jayanth                                                                                                                                                                                                                                                                                                                                                      |                                                      |                                                                                           |                                                                       |                                                                       |
| yantii Kumai 11120 moticated of motion                                                                                                                                                                                                                                                                                                                                                            |                                                      |                                                                                           | 1                                                                     | 50                                                                    |
| or the best student                                                                                                                                                                                                                                                                                                                                                                               |                                                      |                                                                                           | 1                                                                     | 50                                                                    |
| for the best student                                                                                                                                                                                                                                                                                                                                                                              | •                                                    |                                                                                           |                                                                       |                                                                       |
| hip founded by students of 1989-90                                                                                                                                                                                                                                                                                                                                                                |                                                      |                                                                                           | 1                                                                     | 50                                                                    |
| hip founded by students of 1989-90<br>Ida prize for best B.Sc student by Non teaching                                                                                                                                                                                                                                                                                                             | -                                                    | · ·                                                                                       |                                                                       | +                                                                     |
| hip founded by students of 1989-90 Ida prize for best B.Sc student by Non teaching                                                                                                                                                                                                                                                                                                                | DENC                                                 | EWO                                                                                       | 4                                                                     | 200                                                                   |
| hip founded by students of 1989-90 Ida prize for best B.Sc student by Non teaching  n. rosia Scholarship instituted by the Staff &                                                                                                                                                                                                                                                                | 10                                                   | 12                                                                                        |                                                                       | 200                                                                   |
| hip founded by students of 1989-90 Ida prize for best B.Sc student by Non teaching  n. rosia Scholarship instituted by the Staff & of 1989 Zoology batch                                                                                                                                                                                                                                          | 114                                                  | 12                                                                                        | 1                                                                     | 51                                                                    |
| hip founded by students of 1989-90 Ida prize for best B.Sc student by Non teaching  n. rosia Scholarship instituted by the Staff &                                                                                                                                                                                                                                                                | NO                                                   |                                                                                           |                                                                       | 50                                                                    |
| hip founded by students of 1989-90 Ida prize for best B.Sc student by Non teaching n. rosia Scholarship instituted by the Staff & of 1989 Zoology batch therine Joseph Scholarship for deserving Zoology                                                                                                                                                                                          | W                                                    | 2 7 14                                                                                    |                                                                       |                                                                       |
| hip founded by students of 1989-90 Ida prize for best B.Sc student by Non teaching n. rosia Scholarship instituted by the Staff & of 1989 Zoology batch therine Joseph Scholarship for deserving Zoology                                                                                                                                                                                          | CPRICUT-9                                            | 121                                                                                       |                                                                       |                                                                       |
| lo                                                                                                                                                                                                                                                                                                                                                                                                | of 1989 Zoology batch                                | of 1989 Zoology batch nerine Joseph Scholarship for deserving Zoology                     | of 1989 Zoology batch nerine Joseph Scholarship for deserving Zoology | of 1989 Zoology batch nerine Joseph Scholarship for deserving Zoology |