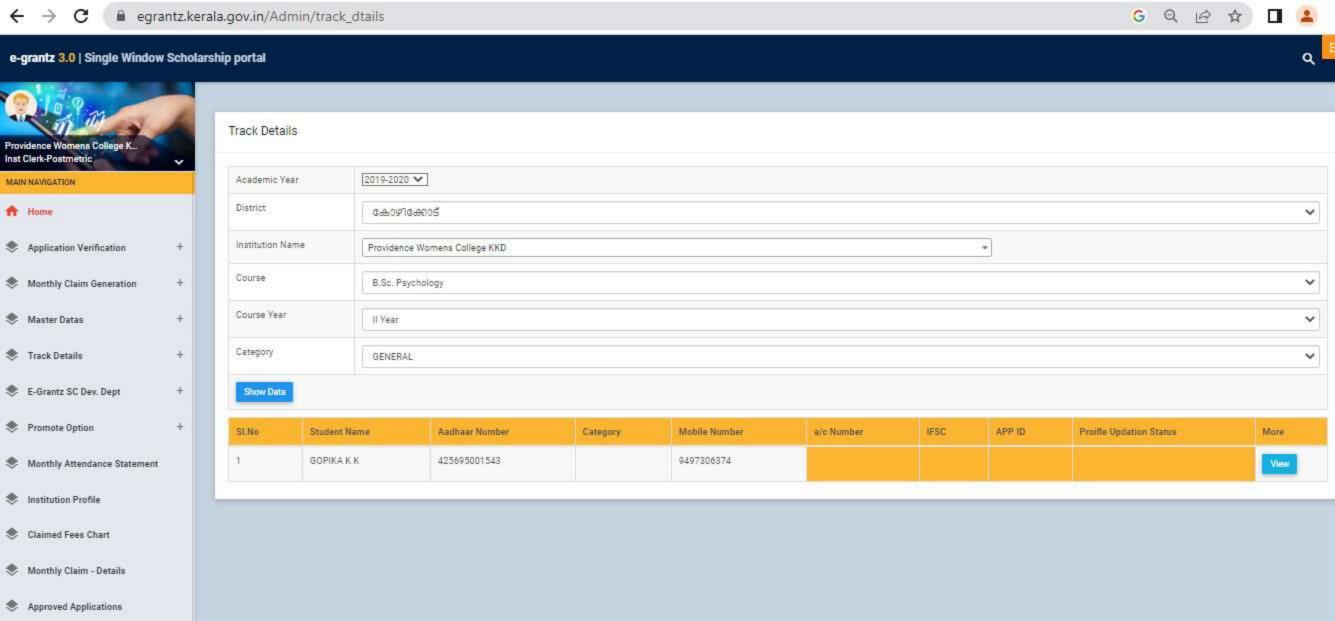

Detailed list of students receiving each kind of scholarships is enclosed

herewith.

Principal PEN 470173) Providence Women's College

Kozhikode - 673 nr

| nammedkoya Scholarship (fresh) nammedkoya Scholarship (renewal) eph Mundassery Scholarship Sector Scholarship, Postmetric scholarship & es (fresh) Sector Scholarship, Postmetric scholarships & es (Renewal) merit Scholarship erit Scholarship + Renewal Education Scholarship holarship Scholarship bolarship jubilee Merit Scholarship en Scholarship jubilee Merit Scholarship a Scholarship | 21<br>21<br>3<br>63<br>. 38<br>8<br>3<br>5<br>3<br>1 | 117000<br>116000<br>35000<br>320000<br>200000<br>10000<br>3750<br>140000<br>15000<br>5000 |                                                                       |                                                                       |
|---------------------------------------------------------------------------------------------------------------------------------------------------------------------------------------------------------------------------------------------------------------------------------------------------------------------------------------------------------------------------------------------------|------------------------------------------------------|-------------------------------------------------------------------------------------------|-----------------------------------------------------------------------|-----------------------------------------------------------------------|
| nammedkoya Scholarship (renewal) eph Mundassery Scholarship Sector Scholarship, Postmetric scholarship & es (fresh) Sector Scholarship, Postmetric scholarships & es (Renewal) merit Scholarship erit Scholarship ducation Scholarship holarship Scholarship holarship orvam Scholarship jubilee Merit Scholarship en Scholarship                                                                 | 3<br>63<br>. 38<br>8<br>3<br>5<br>3<br>1             | 35000<br>320000<br>200000<br>10000<br>3750<br>140000<br>15000                             |                                                                       |                                                                       |
| ceph Mundassery Scholarship Sector Scholarship, Postmetric scholarship & es (fresh) Sector Scholarship, Postmetric scholarships & es (Renewal) merit Scholarship erit Scholarship + Renewal Education Scholarship holarship Scholarship holarship orvam Scholarship jubilee Merit Scholarship en Scholarship                                                                                      | 63<br>• 38<br>8<br>3<br>5<br>3<br>1                  | 320000<br>200000<br>10000<br>3750<br>140000<br>15000                                      | -                                                                     |                                                                       |
| Sector Scholarship, Postmetric scholarship & es (fresh) Sector Scholarship, Postmetric scholarships & es (Renewal) merit Scholarship erit Scholarship + Renewal Education Scholarship holarship Scholarship orvam Scholarship jubilee Merit Scholarship en Scholarship                                                                                                                            | 38<br>8<br>3<br>5<br>3<br>1                          | 200000<br>10000<br>3750<br>140000<br>15000                                                |                                                                       |                                                                       |
| es (fresh) Sector Scholarship, Postmetric scholarships & es (Renewal) merit Scholarship crit Scholarship + Renewal ducation Scholarship holarship Scholarship holarship orvam Scholarship jubilee Merit Scholarship en Scholarship                                                                                                                                                                | 38<br>8<br>3<br>5<br>3<br>1                          | 200000<br>10000<br>3750<br>140000<br>15000                                                |                                                                       |                                                                       |
| Sector Scholarship, Postmetric scholarships & es (Renewal) merit Scholarship erit Scholarship + Renewal Education Scholarship holarship Scholarship holarship orvam Scholarship jubilee Merit Scholarship en Scholarship                                                                                                                                                                          | 8<br>3<br>5<br>3<br>1                                | 10000<br>3750<br>140000<br>15000                                                          |                                                                       |                                                                       |
| es (Renewal) merit Scholarship crit Scholarship + Renewal cducation Scholarship holarship Scholarship holarship orvam Scholarship jubilee Merit Scholarship en Scholarship                                                                                                                                                                                                                        | 8<br>3<br>5<br>3<br>1                                | 10000<br>3750<br>140000<br>15000                                                          |                                                                       |                                                                       |
| merit Scholarship erit Scholarship + Renewal Education Scholarship holarship Scholarship holarship orvam Scholarship jubilee Merit Scholarship en Scholarship                                                                                                                                                                                                                                     | 3<br>5<br>3<br>1                                     | 3750<br>140000<br>15000                                                                   |                                                                       |                                                                       |
| erit Scholarship + Renewal Education Scholarship holarship Scholarship holarship orvam Scholarship jubilee Merit Scholarship en Scholarship                                                                                                                                                                                                                                                       | 5<br>3<br>1                                          | 140000<br>15000                                                                           |                                                                       |                                                                       |
| Education Scholarship holarship Scholarship holarship orvam Scholarship jubilee Merit Scholarship en Scholarship                                                                                                                                                                                                                                                                                  | 3<br>1<br>1                                          | 15000                                                                                     |                                                                       | l .                                                                   |
| holarship Scholarship holarship orvam Scholarship jubilee Merit Scholarship en Scholarship                                                                                                                                                                                                                                                                                                        | 1 1                                                  |                                                                                           |                                                                       |                                                                       |
| Scholarship<br>holarship<br>orvam Scholarship<br>jubilee Merit Scholarship<br>en Scholarship                                                                                                                                                                                                                                                                                                      | 1 1 9                                                | 5000                                                                                      |                                                                       |                                                                       |
| holarship<br>orvam Scholarship<br>jubilee Merit Scholarship<br>en Scholarship                                                                                                                                                                                                                                                                                                                     | 1 9                                                  |                                                                                           |                                                                       |                                                                       |
| orvam Scholarship<br>jubilee Merit Scholarship<br>en Scholarship                                                                                                                                                                                                                                                                                                                                  | 9                                                    | 4000                                                                                      |                                                                       |                                                                       |
| jubilee Merit Scholarship<br>en Scholarship                                                                                                                                                                                                                                                                                                                                                       |                                                      | 36000                                                                                     |                                                                       |                                                                       |
| en Scholarship                                                                                                                                                                                                                                                                                                                                                                                    | 22                                                   | 220000                                                                                    |                                                                       |                                                                       |
|                                                                                                                                                                                                                                                                                                                                                                                                   | 1                                                    | 4725                                                                                      |                                                                       |                                                                       |
| 4 SCHOIAISHID                                                                                                                                                                                                                                                                                                                                                                                     | 2                                                    | 60000                                                                                     |                                                                       |                                                                       |
| z Scholarsinp                                                                                                                                                                                                                                                                                                                                                                                     | 760                                                  | 2354960                                                                                   |                                                                       |                                                                       |
|                                                                                                                                                                                                                                                                                                                                                                                                   | 33                                                   | 160000                                                                                    |                                                                       |                                                                       |
| FC)                                                                                                                                                                                                                                                                                                                                                                                               | 1                                                    | 1000                                                                                      |                                                                       |                                                                       |
| Scholarship Weden Welfers Fund                                                                                                                                                                                                                                                                                                                                                                    | 4                                                    | 4000                                                                                      |                                                                       |                                                                       |
| nops & Commercial Workers Welfare Fund                                                                                                                                                                                                                                                                                                                                                            | 8                                                    | 40000                                                                                     |                                                                       |                                                                       |
| abour Assosiation                                                                                                                                                                                                                                                                                                                                                                                 | 17                                                   | 85000                                                                                     |                                                                       |                                                                       |
| uilding & Construction                                                                                                                                                                                                                                                                                                                                                                            | 1 1                                                  | 3000                                                                                      |                                                                       |                                                                       |
| Scholarship                                                                                                                                                                                                                                                                                                                                                                                       | 1                                                    | 9000                                                                                      |                                                                       |                                                                       |
| ty merit scholarship                                                                                                                                                                                                                                                                                                                                                                              | 1                                                    | 9000                                                                                      | 2                                                                     | 300                                                                   |
| Veronica Scholarship for a deserving Student                                                                                                                                                                                                                                                                                                                                                      |                                                      |                                                                                           | 2                                                                     | 250                                                                   |
| a medal and cash prize by Prof.Kamalakshy                                                                                                                                                                                                                                                                                                                                                         |                                                      | -                                                                                         | l                                                                     | 250                                                                   |
| ramakrishnan Memorial Cash Prize instituted by                                                                                                                                                                                                                                                                                                                                                    |                                                      |                                                                                           |                                                                       | 50                                                                    |
| a, former HoD Botany                                                                                                                                                                                                                                                                                                                                                                              |                                                      |                                                                                           | 1                                                                     | 50                                                                    |
| rada Shenoi memorial cash prize instituted by                                                                                                                                                                                                                                                                                                                                                     |                                                      |                                                                                           |                                                                       | 50                                                                    |
| la                                                                                                                                                                                                                                                                                                                                                                                                |                                                      |                                                                                           | - !                                                                   | 50                                                                    |
| muel Scholarship instituted by Prof. Wilma John                                                                                                                                                                                                                                                                                                                                                   |                                                      | -                                                                                         | l                                                                     | 50                                                                    |
| e Thomas Scholarship for the Best Talented                                                                                                                                                                                                                                                                                                                                                        |                                                      |                                                                                           |                                                                       |                                                                       |
| of the dept.                                                                                                                                                                                                                                                                                                                                                                                      |                                                      |                                                                                           |                                                                       | 50                                                                    |
| nna Endowment                                                                                                                                                                                                                                                                                                                                                                                     |                                                      |                                                                                           | 2                                                                     | 100                                                                   |
| Scholarship instituted by Manjusha K and                                                                                                                                                                                                                                                                                                                                                          |                                                      |                                                                                           |                                                                       |                                                                       |
| for Dept. of Travel & Tourism                                                                                                                                                                                                                                                                                                                                                                     |                                                      |                                                                                           | 2                                                                     | 250                                                                   |
| ntha Divakaran Memorial Cash Prize                                                                                                                                                                                                                                                                                                                                                                |                                                      |                                                                                           | 1                                                                     | 50                                                                    |
| hip founded by Mr.Sunil[Sr.Edwina's Nephew]                                                                                                                                                                                                                                                                                                                                                       |                                                      |                                                                                           | 1                                                                     | 50                                                                    |
| lda scholarship founded by staff and students of                                                                                                                                                                                                                                                                                                                                                  |                                                      |                                                                                           |                                                                       |                                                                       |
| dept. 1989 for the best student in Phy.                                                                                                                                                                                                                                                                                                                                                           |                                                      |                                                                                           | 1                                                                     | 50                                                                    |
| lda scholarship founded by Ruby Rahim 1976                                                                                                                                                                                                                                                                                                                                                        |                                                      |                                                                                           |                                                                       |                                                                       |
| the best student in Physics                                                                                                                                                                                                                                                                                                                                                                       |                                                      |                                                                                           | 1                                                                     | 50                                                                    |
| yanth Kumar Prize instituted by Mrs. Jayanth                                                                                                                                                                                                                                                                                                                                                      |                                                      |                                                                                           |                                                                       |                                                                       |
| yantii Kumai 11120 moticated of motion                                                                                                                                                                                                                                                                                                                                                            |                                                      |                                                                                           | 1                                                                     | 50                                                                    |
| or the best student                                                                                                                                                                                                                                                                                                                                                                               |                                                      |                                                                                           | 1                                                                     | 50                                                                    |
| for the best student                                                                                                                                                                                                                                                                                                                                                                              | •                                                    |                                                                                           |                                                                       |                                                                       |
| hip founded by students of 1989-90                                                                                                                                                                                                                                                                                                                                                                |                                                      |                                                                                           | 1                                                                     | 50                                                                    |
| hip founded by students of 1989-90<br>Ida prize for best B.Sc student by Non teaching                                                                                                                                                                                                                                                                                                             | -                                                    | · ·                                                                                       |                                                                       | +                                                                     |
| hip founded by students of 1989-90 Ida prize for best B.Sc student by Non teaching                                                                                                                                                                                                                                                                                                                | DENC                                                 | EWO                                                                                       | 4                                                                     | 200                                                                   |
| hip founded by students of 1989-90 Ida prize for best B.Sc student by Non teaching  n. rosia Scholarship instituted by the Staff &                                                                                                                                                                                                                                                                | 10                                                   | 12                                                                                        |                                                                       | 200                                                                   |
| hip founded by students of 1989-90 Ida prize for best B.Sc student by Non teaching  n. rosia Scholarship instituted by the Staff & of 1989 Zoology batch                                                                                                                                                                                                                                          | 114                                                  | 12                                                                                        | 1                                                                     | 51                                                                    |
| hip founded by students of 1989-90 Ida prize for best B.Sc student by Non teaching  n. rosia Scholarship instituted by the Staff &                                                                                                                                                                                                                                                                | NO                                                   |                                                                                           |                                                                       | 50                                                                    |
| hip founded by students of 1989-90 Ida prize for best B.Sc student by Non teaching n. rosia Scholarship instituted by the Staff & of 1989 Zoology batch therine Joseph Scholarship for deserving Zoology                                                                                                                                                                                          | W                                                    | 2 7 14                                                                                    |                                                                       |                                                                       |
| hip founded by students of 1989-90 Ida prize for best B.Sc student by Non teaching n. rosia Scholarship instituted by the Staff & of 1989 Zoology batch therine Joseph Scholarship for deserving Zoology                                                                                                                                                                                          | CPRICUT-9                                            | 121                                                                                       |                                                                       |                                                                       |
| lo                                                                                                                                                                                                                                                                                                                                                                                                | of 1989 Zoology batch                                | of 1989 Zoology batch nerine Joseph Scholarship for deserving Zoology                     | of 1989 Zoology batch nerine Joseph Scholarship for deserving Zoology | of 1989 Zoology batch nerine Joseph Scholarship for deserving Zoology |