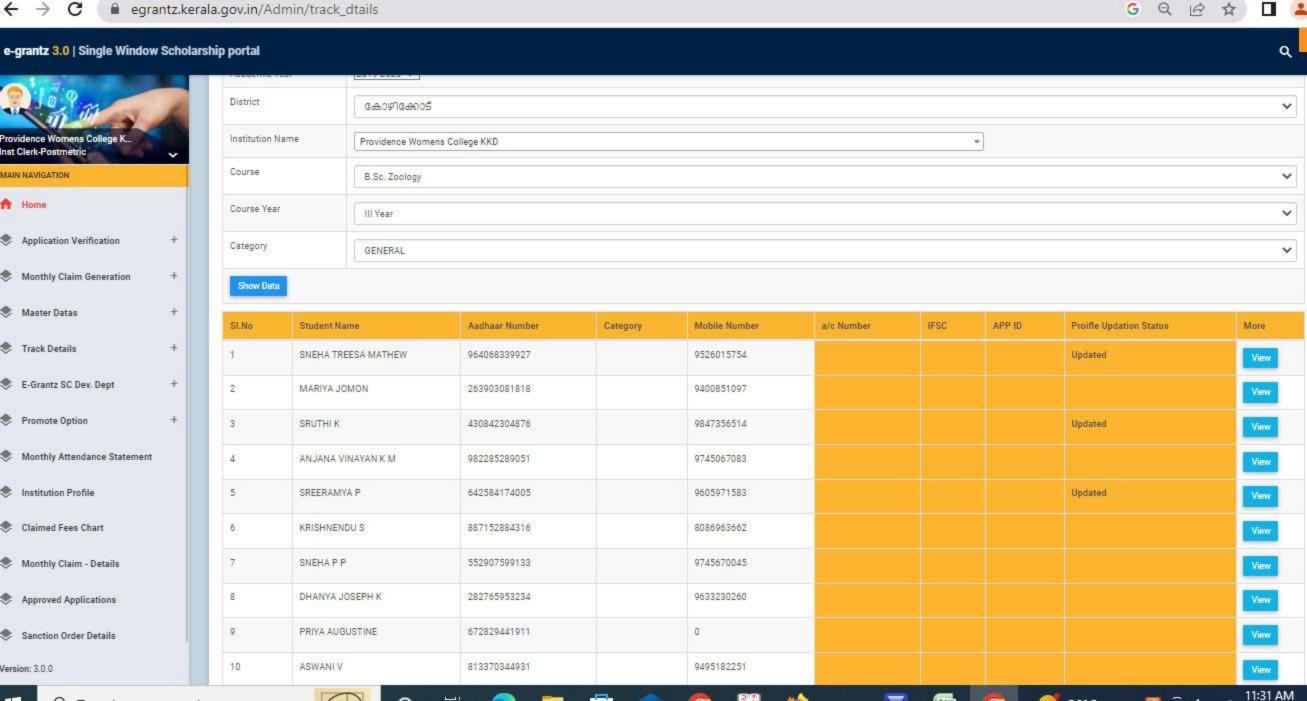

Detailed list of students receiving each kind of scholarships is enclosed

herewith.

Principal PEN 470173) Providence Women's College

Kozhikode - 673 nr

| nammedkoya Scholarship (fresh) nammedkoya Scholarship (renewal) eph Mundassery Scholarship Sector Scholarship, Postmetric scholarship & es (fresh) Sector Scholarship, Postmetric scholarships & es (Renewal) merit Scholarship erit Scholarship + Renewal Education Scholarship holarship Scholarship bolarship jubilee Merit Scholarship en Scholarship jubilee Merit Scholarship a Scholarship | 21<br>21<br>3<br>63<br>. 38<br>8<br>3<br>5<br>3<br>1 | 117000<br>116000<br>35000<br>320000<br>200000<br>10000<br>3750<br>140000<br>15000<br>5000 |                                                                       |                                                                       |
|---------------------------------------------------------------------------------------------------------------------------------------------------------------------------------------------------------------------------------------------------------------------------------------------------------------------------------------------------------------------------------------------------|------------------------------------------------------|-------------------------------------------------------------------------------------------|-----------------------------------------------------------------------|-----------------------------------------------------------------------|
| nammedkoya Scholarship (renewal) eph Mundassery Scholarship Sector Scholarship, Postmetric scholarship & es (fresh) Sector Scholarship, Postmetric scholarships & es (Renewal) merit Scholarship erit Scholarship ducation Scholarship holarship Scholarship holarship orvam Scholarship jubilee Merit Scholarship en Scholarship                                                                 | 3<br>63<br>. 38<br>8<br>3<br>5<br>3<br>1             | 35000<br>320000<br>200000<br>10000<br>3750<br>140000<br>15000                             |                                                                       |                                                                       |
| ceph Mundassery Scholarship Sector Scholarship, Postmetric scholarship & es (fresh) Sector Scholarship, Postmetric scholarships & es (Renewal) merit Scholarship erit Scholarship + Renewal Education Scholarship holarship Scholarship holarship orvam Scholarship jubilee Merit Scholarship en Scholarship                                                                                      | 63<br>• 38<br>8<br>3<br>5<br>3<br>1                  | 320000<br>200000<br>10000<br>3750<br>140000<br>15000                                      | -                                                                     |                                                                       |
| Sector Scholarship, Postmetric scholarship & es (fresh) Sector Scholarship, Postmetric scholarships & es (Renewal) merit Scholarship erit Scholarship + Renewal Education Scholarship holarship Scholarship orvam Scholarship jubilee Merit Scholarship en Scholarship                                                                                                                            | 38<br>8<br>3<br>5<br>3<br>1                          | 200000<br>10000<br>3750<br>140000<br>15000                                                |                                                                       |                                                                       |
| es (fresh) Sector Scholarship, Postmetric scholarships & es (Renewal) merit Scholarship crit Scholarship + Renewal ducation Scholarship holarship Scholarship holarship orvam Scholarship jubilee Merit Scholarship en Scholarship                                                                                                                                                                | 38<br>8<br>3<br>5<br>3<br>1                          | 200000<br>10000<br>3750<br>140000<br>15000                                                |                                                                       |                                                                       |
| Sector Scholarship, Postmetric scholarships & es (Renewal) merit Scholarship erit Scholarship + Renewal Education Scholarship holarship Scholarship holarship orvam Scholarship jubilee Merit Scholarship en Scholarship                                                                                                                                                                          | 8<br>3<br>5<br>3<br>1                                | 10000<br>3750<br>140000<br>15000                                                          |                                                                       |                                                                       |
| es (Renewal) merit Scholarship crit Scholarship + Renewal cducation Scholarship holarship Scholarship holarship orvam Scholarship jubilee Merit Scholarship en Scholarship                                                                                                                                                                                                                        | 8<br>3<br>5<br>3<br>1                                | 10000<br>3750<br>140000<br>15000                                                          |                                                                       |                                                                       |
| merit Scholarship erit Scholarship + Renewal Education Scholarship holarship Scholarship holarship orvam Scholarship jubilee Merit Scholarship en Scholarship                                                                                                                                                                                                                                     | 3<br>5<br>3<br>1                                     | 3750<br>140000<br>15000                                                                   |                                                                       |                                                                       |
| erit Scholarship + Renewal Education Scholarship holarship Scholarship holarship orvam Scholarship jubilee Merit Scholarship en Scholarship                                                                                                                                                                                                                                                       | 5<br>3<br>1                                          | 140000<br>15000                                                                           |                                                                       |                                                                       |
| Education Scholarship holarship Scholarship holarship orvam Scholarship jubilee Merit Scholarship en Scholarship                                                                                                                                                                                                                                                                                  | 3<br>1<br>1                                          | 15000                                                                                     |                                                                       | l .                                                                   |
| holarship Scholarship holarship orvam Scholarship jubilee Merit Scholarship en Scholarship                                                                                                                                                                                                                                                                                                        | 1 1                                                  |                                                                                           |                                                                       |                                                                       |
| Scholarship<br>holarship<br>orvam Scholarship<br>jubilee Merit Scholarship<br>en Scholarship                                                                                                                                                                                                                                                                                                      | 1 1 9                                                | 5000                                                                                      |                                                                       |                                                                       |
| holarship<br>orvam Scholarship<br>jubilee Merit Scholarship<br>en Scholarship                                                                                                                                                                                                                                                                                                                     | 1 9                                                  |                                                                                           |                                                                       |                                                                       |
| orvam Scholarship<br>jubilee Merit Scholarship<br>en Scholarship                                                                                                                                                                                                                                                                                                                                  | 9                                                    | 4000                                                                                      |                                                                       |                                                                       |
| jubilee Merit Scholarship<br>en Scholarship                                                                                                                                                                                                                                                                                                                                                       |                                                      | 36000                                                                                     |                                                                       |                                                                       |
| en Scholarship                                                                                                                                                                                                                                                                                                                                                                                    | 22                                                   | 220000                                                                                    |                                                                       |                                                                       |
|                                                                                                                                                                                                                                                                                                                                                                                                   | 1                                                    | 4725                                                                                      |                                                                       |                                                                       |
| 4 SCHOIAISHID                                                                                                                                                                                                                                                                                                                                                                                     | 2                                                    | 60000                                                                                     |                                                                       |                                                                       |
| z Scholarsinp                                                                                                                                                                                                                                                                                                                                                                                     | 760                                                  | 2354960                                                                                   |                                                                       |                                                                       |
|                                                                                                                                                                                                                                                                                                                                                                                                   | 33                                                   | 160000                                                                                    |                                                                       |                                                                       |
| FC)                                                                                                                                                                                                                                                                                                                                                                                               | 1                                                    | 1000                                                                                      |                                                                       |                                                                       |
| Scholarship Weden Welfers Fund                                                                                                                                                                                                                                                                                                                                                                    | 4                                                    | 4000                                                                                      |                                                                       |                                                                       |
| nops & Commercial Workers Welfare Fund                                                                                                                                                                                                                                                                                                                                                            | 8                                                    | 40000                                                                                     |                                                                       |                                                                       |
| abour Assosiation                                                                                                                                                                                                                                                                                                                                                                                 | 17                                                   | 85000                                                                                     |                                                                       |                                                                       |
| uilding & Construction                                                                                                                                                                                                                                                                                                                                                                            | 1 1                                                  | 3000                                                                                      |                                                                       |                                                                       |
| Scholarship                                                                                                                                                                                                                                                                                                                                                                                       | 1                                                    | 9000                                                                                      |                                                                       |                                                                       |
| ty merit scholarship                                                                                                                                                                                                                                                                                                                                                                              | 1                                                    | 9000                                                                                      | 2                                                                     | 300                                                                   |
| Veronica Scholarship for a deserving Student                                                                                                                                                                                                                                                                                                                                                      |                                                      |                                                                                           | 2                                                                     | 250                                                                   |
| a medal and cash prize by Prof.Kamalakshy                                                                                                                                                                                                                                                                                                                                                         |                                                      | -                                                                                         | l                                                                     | 250                                                                   |
| ramakrishnan Memorial Cash Prize instituted by                                                                                                                                                                                                                                                                                                                                                    |                                                      |                                                                                           |                                                                       | 50                                                                    |
| a, former HoD Botany                                                                                                                                                                                                                                                                                                                                                                              |                                                      |                                                                                           | 1                                                                     | 50                                                                    |
| rada Shenoi memorial cash prize instituted by                                                                                                                                                                                                                                                                                                                                                     |                                                      |                                                                                           |                                                                       | 50                                                                    |
| la                                                                                                                                                                                                                                                                                                                                                                                                |                                                      |                                                                                           | - !                                                                   | 50                                                                    |
| muel Scholarship instituted by Prof. Wilma John                                                                                                                                                                                                                                                                                                                                                   |                                                      | -                                                                                         | l                                                                     | 50                                                                    |
| e Thomas Scholarship for the Best Talented                                                                                                                                                                                                                                                                                                                                                        |                                                      |                                                                                           |                                                                       |                                                                       |
| of the dept.                                                                                                                                                                                                                                                                                                                                                                                      |                                                      |                                                                                           |                                                                       | 50                                                                    |
| nna Endowment                                                                                                                                                                                                                                                                                                                                                                                     |                                                      |                                                                                           | 2                                                                     | 100                                                                   |
| Scholarship instituted by Manjusha K and                                                                                                                                                                                                                                                                                                                                                          |                                                      |                                                                                           |                                                                       |                                                                       |
| for Dept. of Travel & Tourism                                                                                                                                                                                                                                                                                                                                                                     |                                                      |                                                                                           | 2                                                                     | 250                                                                   |
| ntha Divakaran Memorial Cash Prize                                                                                                                                                                                                                                                                                                                                                                |                                                      |                                                                                           | 1                                                                     | 50                                                                    |
| hip founded by Mr.Sunil[Sr.Edwina's Nephew]                                                                                                                                                                                                                                                                                                                                                       |                                                      |                                                                                           | 1                                                                     | 50                                                                    |
| lda scholarship founded by staff and students of                                                                                                                                                                                                                                                                                                                                                  |                                                      |                                                                                           |                                                                       |                                                                       |
| dept. 1989 for the best student in Phy.                                                                                                                                                                                                                                                                                                                                                           |                                                      |                                                                                           | 1                                                                     | 50                                                                    |
| lda scholarship founded by Ruby Rahim 1976                                                                                                                                                                                                                                                                                                                                                        |                                                      |                                                                                           |                                                                       |                                                                       |
| the best student in Physics                                                                                                                                                                                                                                                                                                                                                                       |                                                      |                                                                                           | 1                                                                     | 50                                                                    |
| yanth Kumar Prize instituted by Mrs. Jayanth                                                                                                                                                                                                                                                                                                                                                      |                                                      |                                                                                           |                                                                       |                                                                       |
| yantii Kumai 11120 moticated of motion                                                                                                                                                                                                                                                                                                                                                            |                                                      |                                                                                           | 1                                                                     | 50                                                                    |
| or the best student                                                                                                                                                                                                                                                                                                                                                                               |                                                      |                                                                                           | 1                                                                     | 50                                                                    |
| for the best student                                                                                                                                                                                                                                                                                                                                                                              | •                                                    |                                                                                           |                                                                       |                                                                       |
| hip founded by students of 1989-90                                                                                                                                                                                                                                                                                                                                                                |                                                      |                                                                                           | 1                                                                     | 50                                                                    |
| hip founded by students of 1989-90<br>Ida prize for best B.Sc student by Non teaching                                                                                                                                                                                                                                                                                                             | -                                                    | · ·                                                                                       |                                                                       | +                                                                     |
| hip founded by students of 1989-90 Ida prize for best B.Sc student by Non teaching                                                                                                                                                                                                                                                                                                                | DENC                                                 | EWO                                                                                       | 4                                                                     | 200                                                                   |
| hip founded by students of 1989-90 Ida prize for best B.Sc student by Non teaching  n. rosia Scholarship instituted by the Staff &                                                                                                                                                                                                                                                                | 10                                                   | 12                                                                                        |                                                                       | 200                                                                   |
| hip founded by students of 1989-90 Ida prize for best B.Sc student by Non teaching  n. rosia Scholarship instituted by the Staff & of 1989 Zoology batch                                                                                                                                                                                                                                          | 114                                                  | 12                                                                                        | 1                                                                     | 51                                                                    |
| hip founded by students of 1989-90 Ida prize for best B.Sc student by Non teaching  n. rosia Scholarship instituted by the Staff &                                                                                                                                                                                                                                                                | NO                                                   |                                                                                           |                                                                       | 50                                                                    |
| hip founded by students of 1989-90 Ida prize for best B.Sc student by Non teaching n. rosia Scholarship instituted by the Staff & of 1989 Zoology batch therine Joseph Scholarship for deserving Zoology                                                                                                                                                                                          | W                                                    | 2 7 14                                                                                    |                                                                       |                                                                       |
| hip founded by students of 1989-90 Ida prize for best B.Sc student by Non teaching n. rosia Scholarship instituted by the Staff & of 1989 Zoology batch therine Joseph Scholarship for deserving Zoology                                                                                                                                                                                          | CPRICUT-9                                            | 121                                                                                       |                                                                       |                                                                       |
| lo                                                                                                                                                                                                                                                                                                                                                                                                | of 1989 Zoology batch                                | of 1989 Zoology batch nerine Joseph Scholarship for deserving Zoology                     | of 1989 Zoology batch nerine Joseph Scholarship for deserving Zoology | of 1989 Zoology batch nerine Joseph Scholarship for deserving Zoology |