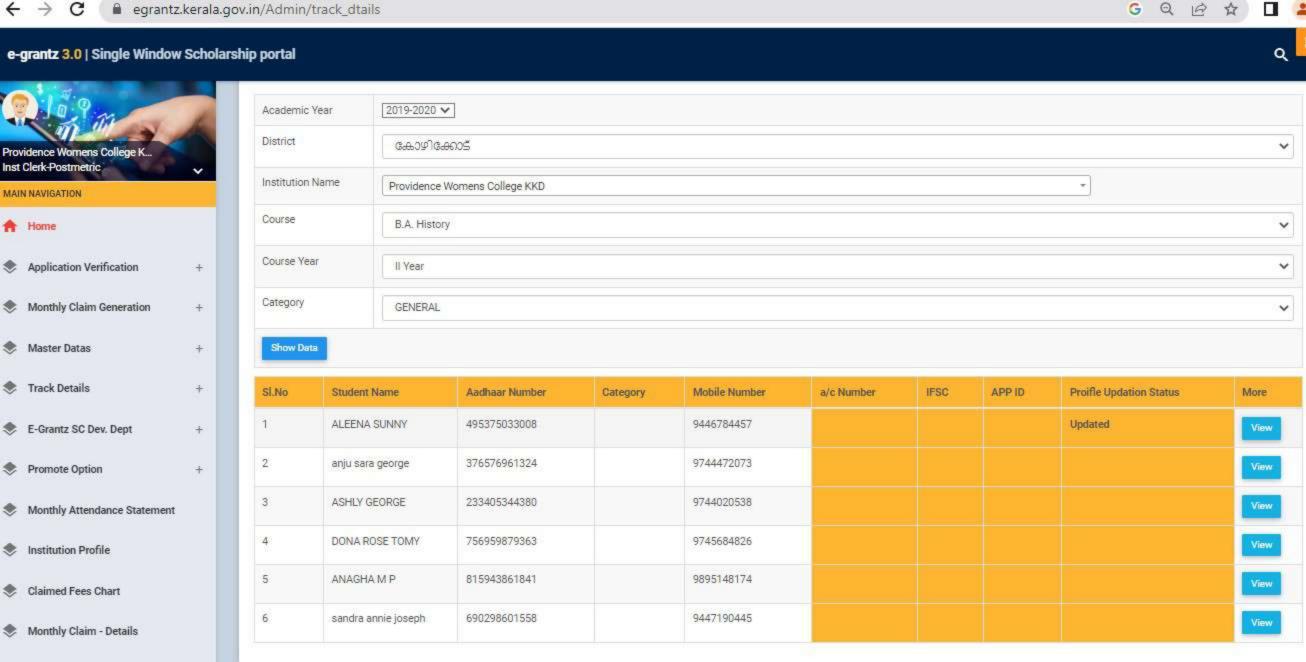

Detailed list of students receiving each kind of scholarships is enclosed

herewith.

Principal PEN 470173) Providence Women's College

Kozhikode - 673 nr

| nammedkoya Scholarship (fresh) nammedkoya Scholarship (renewal) eph Mundassery Scholarship Sector Scholarship, Postmetric scholarship & es (fresh) Sector Scholarship, Postmetric scholarships & es (Renewal) merit Scholarship erit Scholarship + Renewal Education Scholarship holarship Scholarship bolarship jubilee Merit Scholarship en Scholarship jubilee Merit Scholarship a Scholarship | 21<br>21<br>3<br>63<br>. 38<br>8<br>3<br>5<br>3<br>1 | 117000<br>116000<br>35000<br>320000<br>200000<br>10000<br>3750<br>140000<br>15000<br>5000 |                                                                       |                                                                       |
|---------------------------------------------------------------------------------------------------------------------------------------------------------------------------------------------------------------------------------------------------------------------------------------------------------------------------------------------------------------------------------------------------|------------------------------------------------------|-------------------------------------------------------------------------------------------|-----------------------------------------------------------------------|-----------------------------------------------------------------------|
| nammedkoya Scholarship (renewal) eph Mundassery Scholarship Sector Scholarship, Postmetric scholarship & es (fresh) Sector Scholarship, Postmetric scholarships & es (Renewal) merit Scholarship erit Scholarship ducation Scholarship holarship Scholarship holarship orvam Scholarship jubilee Merit Scholarship en Scholarship                                                                 | 3<br>63<br>. 38<br>8<br>3<br>5<br>3<br>1             | 35000<br>320000<br>200000<br>10000<br>3750<br>140000<br>15000                             |                                                                       |                                                                       |
| ceph Mundassery Scholarship Sector Scholarship, Postmetric scholarship & es (fresh) Sector Scholarship, Postmetric scholarships & es (Renewal) merit Scholarship erit Scholarship + Renewal Education Scholarship holarship Scholarship holarship orvam Scholarship jubilee Merit Scholarship en Scholarship                                                                                      | 63<br>• 38<br>8<br>3<br>5<br>3<br>1                  | 320000<br>200000<br>10000<br>3750<br>140000<br>15000                                      | -                                                                     |                                                                       |
| Sector Scholarship, Postmetric scholarship & es (fresh) Sector Scholarship, Postmetric scholarships & es (Renewal) merit Scholarship erit Scholarship + Renewal Education Scholarship holarship Scholarship orvam Scholarship jubilee Merit Scholarship en Scholarship                                                                                                                            | 38<br>8<br>3<br>5<br>3<br>1                          | 200000<br>10000<br>3750<br>140000<br>15000                                                |                                                                       |                                                                       |
| es (fresh) Sector Scholarship, Postmetric scholarships & es (Renewal) merit Scholarship crit Scholarship + Renewal ducation Scholarship holarship Scholarship holarship orvam Scholarship jubilee Merit Scholarship en Scholarship                                                                                                                                                                | 38<br>8<br>3<br>5<br>3<br>1                          | 200000<br>10000<br>3750<br>140000<br>15000                                                |                                                                       |                                                                       |
| Sector Scholarship, Postmetric scholarships & es (Renewal) merit Scholarship erit Scholarship + Renewal Education Scholarship holarship Scholarship holarship orvam Scholarship jubilee Merit Scholarship en Scholarship                                                                                                                                                                          | 8<br>3<br>5<br>3<br>1                                | 10000<br>3750<br>140000<br>15000                                                          |                                                                       |                                                                       |
| es (Renewal) merit Scholarship crit Scholarship + Renewal cducation Scholarship holarship Scholarship holarship orvam Scholarship jubilee Merit Scholarship en Scholarship                                                                                                                                                                                                                        | 8<br>3<br>5<br>3<br>1                                | 10000<br>3750<br>140000<br>15000                                                          |                                                                       |                                                                       |
| merit Scholarship erit Scholarship + Renewal Education Scholarship holarship Scholarship holarship orvam Scholarship jubilee Merit Scholarship en Scholarship                                                                                                                                                                                                                                     | 3<br>5<br>3<br>1                                     | 3750<br>140000<br>15000                                                                   |                                                                       |                                                                       |
| erit Scholarship + Renewal Education Scholarship holarship Scholarship holarship orvam Scholarship jubilee Merit Scholarship en Scholarship                                                                                                                                                                                                                                                       | 5<br>3<br>1                                          | 140000<br>15000                                                                           |                                                                       |                                                                       |
| Education Scholarship holarship Scholarship holarship orvam Scholarship jubilee Merit Scholarship en Scholarship                                                                                                                                                                                                                                                                                  | 3<br>1<br>1                                          | 15000                                                                                     |                                                                       | l .                                                                   |
| holarship Scholarship holarship orvam Scholarship jubilee Merit Scholarship en Scholarship                                                                                                                                                                                                                                                                                                        | 1 1                                                  |                                                                                           |                                                                       |                                                                       |
| Scholarship<br>holarship<br>orvam Scholarship<br>jubilee Merit Scholarship<br>en Scholarship                                                                                                                                                                                                                                                                                                      | 1 1 9                                                | 5000                                                                                      |                                                                       |                                                                       |
| holarship<br>orvam Scholarship<br>jubilee Merit Scholarship<br>en Scholarship                                                                                                                                                                                                                                                                                                                     | 1 9                                                  |                                                                                           |                                                                       |                                                                       |
| orvam Scholarship<br>jubilee Merit Scholarship<br>en Scholarship                                                                                                                                                                                                                                                                                                                                  | 9                                                    | 4000                                                                                      |                                                                       |                                                                       |
| jubilee Merit Scholarship<br>en Scholarship                                                                                                                                                                                                                                                                                                                                                       |                                                      | 36000                                                                                     |                                                                       |                                                                       |
| en Scholarship                                                                                                                                                                                                                                                                                                                                                                                    | 22                                                   | 220000                                                                                    |                                                                       |                                                                       |
|                                                                                                                                                                                                                                                                                                                                                                                                   | 1                                                    | 4725                                                                                      |                                                                       |                                                                       |
| 4 SCHOIAISHID                                                                                                                                                                                                                                                                                                                                                                                     | 2                                                    | 60000                                                                                     |                                                                       |                                                                       |
| z Scholarsinp                                                                                                                                                                                                                                                                                                                                                                                     | 760                                                  | 2354960                                                                                   |                                                                       |                                                                       |
|                                                                                                                                                                                                                                                                                                                                                                                                   | 33                                                   | 160000                                                                                    |                                                                       |                                                                       |
| FC)                                                                                                                                                                                                                                                                                                                                                                                               | 1                                                    | 1000                                                                                      |                                                                       |                                                                       |
| Scholarship Weden Welfers Fund                                                                                                                                                                                                                                                                                                                                                                    | 4                                                    | 4000                                                                                      |                                                                       |                                                                       |
| nops & Commercial Workers Welfare Fund                                                                                                                                                                                                                                                                                                                                                            | 8                                                    | 40000                                                                                     |                                                                       |                                                                       |
| abour Assosiation                                                                                                                                                                                                                                                                                                                                                                                 | 17                                                   | 85000                                                                                     |                                                                       |                                                                       |
| uilding & Construction                                                                                                                                                                                                                                                                                                                                                                            | 1 1                                                  | 3000                                                                                      |                                                                       |                                                                       |
| Scholarship                                                                                                                                                                                                                                                                                                                                                                                       | 1                                                    | 9000                                                                                      |                                                                       |                                                                       |
| ty merit scholarship                                                                                                                                                                                                                                                                                                                                                                              | 1                                                    | 9000                                                                                      | 2                                                                     | 300                                                                   |
| Veronica Scholarship for a deserving Student                                                                                                                                                                                                                                                                                                                                                      |                                                      |                                                                                           | 2                                                                     | 250                                                                   |
| a medal and cash prize by Prof.Kamalakshy                                                                                                                                                                                                                                                                                                                                                         |                                                      | -                                                                                         | l                                                                     | 250                                                                   |
| ramakrishnan Memorial Cash Prize instituted by                                                                                                                                                                                                                                                                                                                                                    |                                                      |                                                                                           |                                                                       | 50                                                                    |
| a, former HoD Botany                                                                                                                                                                                                                                                                                                                                                                              |                                                      |                                                                                           | 1                                                                     | 50                                                                    |
| rada Shenoi memorial cash prize instituted by                                                                                                                                                                                                                                                                                                                                                     |                                                      |                                                                                           |                                                                       | 50                                                                    |
| la                                                                                                                                                                                                                                                                                                                                                                                                |                                                      |                                                                                           | - !                                                                   | 50                                                                    |
| muel Scholarship instituted by Prof. Wilma John                                                                                                                                                                                                                                                                                                                                                   |                                                      | -                                                                                         | l                                                                     | 50                                                                    |
| e Thomas Scholarship for the Best Talented                                                                                                                                                                                                                                                                                                                                                        |                                                      |                                                                                           |                                                                       |                                                                       |
| of the dept.                                                                                                                                                                                                                                                                                                                                                                                      |                                                      |                                                                                           |                                                                       | 50                                                                    |
| nna Endowment                                                                                                                                                                                                                                                                                                                                                                                     |                                                      |                                                                                           | 2                                                                     | 100                                                                   |
| Scholarship instituted by Manjusha K and                                                                                                                                                                                                                                                                                                                                                          |                                                      |                                                                                           |                                                                       |                                                                       |
| for Dept. of Travel & Tourism                                                                                                                                                                                                                                                                                                                                                                     |                                                      |                                                                                           | 2                                                                     | 250                                                                   |
| ntha Divakaran Memorial Cash Prize                                                                                                                                                                                                                                                                                                                                                                |                                                      |                                                                                           | 1                                                                     | 50                                                                    |
| hip founded by Mr.Sunil[Sr.Edwina's Nephew]                                                                                                                                                                                                                                                                                                                                                       |                                                      |                                                                                           | 1                                                                     | 50                                                                    |
| lda scholarship founded by staff and students of                                                                                                                                                                                                                                                                                                                                                  |                                                      |                                                                                           |                                                                       |                                                                       |
| dept. 1989 for the best student in Phy.                                                                                                                                                                                                                                                                                                                                                           |                                                      |                                                                                           | 1                                                                     | 50                                                                    |
| lda scholarship founded by Ruby Rahim 1976                                                                                                                                                                                                                                                                                                                                                        |                                                      |                                                                                           |                                                                       |                                                                       |
| the best student in Physics                                                                                                                                                                                                                                                                                                                                                                       |                                                      |                                                                                           | 1                                                                     | 50                                                                    |
| yanth Kumar Prize instituted by Mrs. Jayanth                                                                                                                                                                                                                                                                                                                                                      |                                                      |                                                                                           |                                                                       |                                                                       |
| yantii Kumai 11120 moticated of motion                                                                                                                                                                                                                                                                                                                                                            |                                                      |                                                                                           | 1                                                                     | 50                                                                    |
| or the best student                                                                                                                                                                                                                                                                                                                                                                               |                                                      |                                                                                           | 1                                                                     | 50                                                                    |
| for the best student                                                                                                                                                                                                                                                                                                                                                                              | •                                                    |                                                                                           |                                                                       |                                                                       |
| hip founded by students of 1989-90                                                                                                                                                                                                                                                                                                                                                                |                                                      |                                                                                           | 1                                                                     | 50                                                                    |
| hip founded by students of 1989-90<br>Ida prize for best B.Sc student by Non teaching                                                                                                                                                                                                                                                                                                             | -                                                    | · ·                                                                                       |                                                                       | +                                                                     |
| hip founded by students of 1989-90 Ida prize for best B.Sc student by Non teaching                                                                                                                                                                                                                                                                                                                | DENC                                                 | EWO                                                                                       | 4                                                                     | 200                                                                   |
| hip founded by students of 1989-90 Ida prize for best B.Sc student by Non teaching  n. rosia Scholarship instituted by the Staff &                                                                                                                                                                                                                                                                | 10                                                   | 12                                                                                        |                                                                       | 200                                                                   |
| hip founded by students of 1989-90 Ida prize for best B.Sc student by Non teaching  n. rosia Scholarship instituted by the Staff & of 1989 Zoology batch                                                                                                                                                                                                                                          | 114                                                  | 12                                                                                        | 1                                                                     | 51                                                                    |
| hip founded by students of 1989-90 Ida prize for best B.Sc student by Non teaching  n. rosia Scholarship instituted by the Staff &                                                                                                                                                                                                                                                                | NO                                                   |                                                                                           |                                                                       | 50                                                                    |
| hip founded by students of 1989-90 Ida prize for best B.Sc student by Non teaching n. rosia Scholarship instituted by the Staff & of 1989 Zoology batch therine Joseph Scholarship for deserving Zoology                                                                                                                                                                                          | W                                                    | 2 7 14                                                                                    |                                                                       |                                                                       |
| hip founded by students of 1989-90 Ida prize for best B.Sc student by Non teaching n. rosia Scholarship instituted by the Staff & of 1989 Zoology batch therine Joseph Scholarship for deserving Zoology                                                                                                                                                                                          | CPRICUT-9                                            | 121                                                                                       |                                                                       |                                                                       |
| lo                                                                                                                                                                                                                                                                                                                                                                                                | of 1989 Zoology batch                                | of 1989 Zoology batch nerine Joseph Scholarship for deserving Zoology                     | of 1989 Zoology batch nerine Joseph Scholarship for deserving Zoology | of 1989 Zoology batch nerine Joseph Scholarship for deserving Zoology |