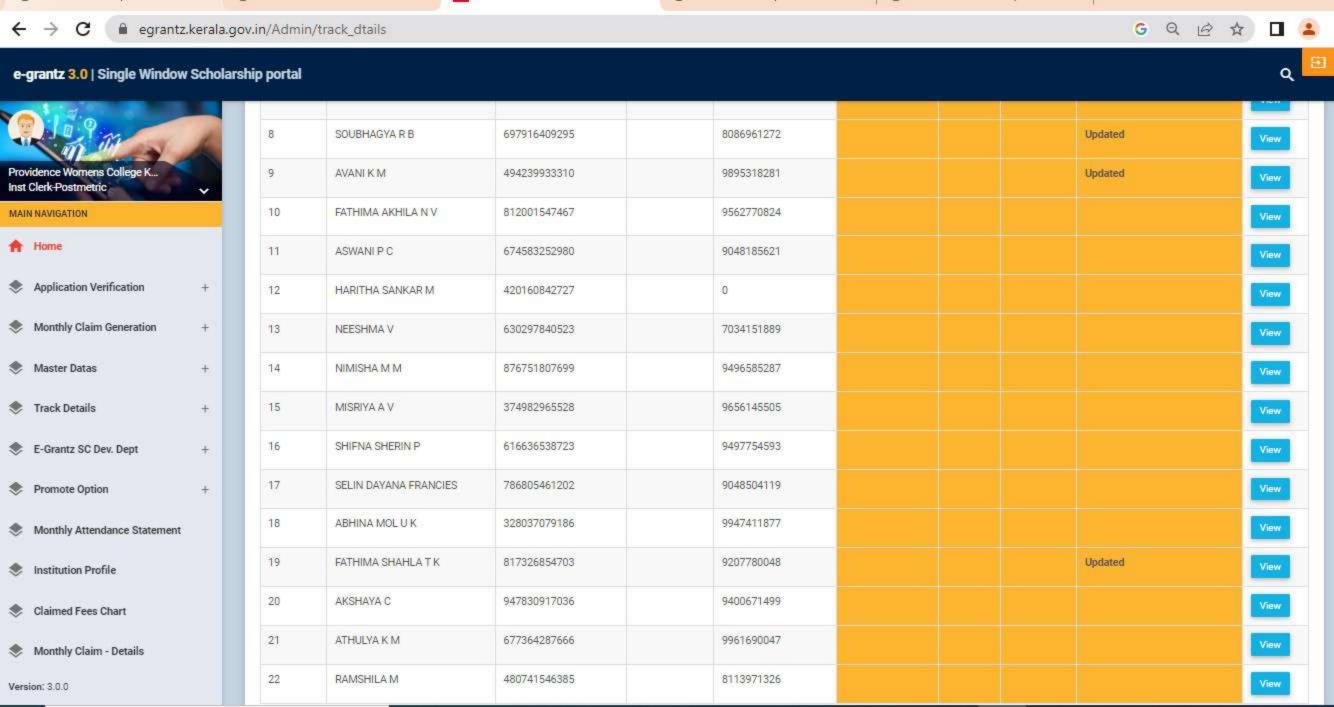

#### GOVERNMENT/INSTITUTIONAL SCHOLARSHIPS

Sanction has been hereby accorded to 1026 students during the academic year 2019-20 under the various Government Scholarship Schemes, as per eligibility guidelines. The total amount disbursed by means of scholarships is Rs. 39,43,435/-.

Detailed list of students receiving each kind of scholarships is enclosed

herewith.

Principal PEN 470173) Providence Women's College

Kozhikode - 673 nr

| nammedkoya Scholarship (fresh) nammedkoya Scholarship (renewal) eph Mundassery Scholarship Sector Scholarship, Postmetric scholarship & es (fresh) Sector Scholarship, Postmetric scholarships & es (Renewal) merit Scholarship erit Scholarship + Renewal Education Scholarship holarship Scholarship bolarship jubilee Merit Scholarship en Scholarship jubilee Merit Scholarship a Scholarship | 21<br>21<br>3<br>63<br>. 38<br>8<br>3<br>5<br>3<br>1 | 117000<br>116000<br>35000<br>320000<br>200000<br>10000<br>3750<br>140000<br>15000<br>5000 |                                                                       |                                                                       |
|---------------------------------------------------------------------------------------------------------------------------------------------------------------------------------------------------------------------------------------------------------------------------------------------------------------------------------------------------------------------------------------------------|------------------------------------------------------|-------------------------------------------------------------------------------------------|-----------------------------------------------------------------------|-----------------------------------------------------------------------|
| nammedkoya Scholarship (renewal) eph Mundassery Scholarship Sector Scholarship, Postmetric scholarship & es (fresh) Sector Scholarship, Postmetric scholarships & es (Renewal) merit Scholarship erit Scholarship ducation Scholarship holarship Scholarship holarship orvam Scholarship jubilee Merit Scholarship en Scholarship                                                                 | 3<br>63<br>. 38<br>8<br>3<br>5<br>3<br>1             | 35000<br>320000<br>200000<br>10000<br>3750<br>140000<br>15000                             |                                                                       |                                                                       |
| ceph Mundassery Scholarship Sector Scholarship, Postmetric scholarship & es (fresh) Sector Scholarship, Postmetric scholarships & es (Renewal) merit Scholarship erit Scholarship + Renewal Education Scholarship holarship Scholarship holarship orvam Scholarship jubilee Merit Scholarship en Scholarship                                                                                      | 63<br>• 38<br>8<br>3<br>5<br>3<br>1                  | 320000<br>200000<br>10000<br>3750<br>140000<br>15000                                      | -                                                                     |                                                                       |
| Sector Scholarship, Postmetric scholarship & es (fresh) Sector Scholarship, Postmetric scholarships & es (Renewal) merit Scholarship erit Scholarship + Renewal Education Scholarship holarship Scholarship orvam Scholarship jubilee Merit Scholarship en Scholarship                                                                                                                            | 38<br>8<br>3<br>5<br>3<br>1                          | 200000<br>10000<br>3750<br>140000<br>15000                                                |                                                                       |                                                                       |
| es (fresh) Sector Scholarship, Postmetric scholarships & es (Renewal) merit Scholarship crit Scholarship + Renewal ducation Scholarship holarship Scholarship holarship orvam Scholarship jubilee Merit Scholarship en Scholarship                                                                                                                                                                | 38<br>8<br>3<br>5<br>3<br>1                          | 200000<br>10000<br>3750<br>140000<br>15000                                                |                                                                       |                                                                       |
| Sector Scholarship, Postmetric scholarships & es (Renewal) merit Scholarship erit Scholarship + Renewal Education Scholarship holarship Scholarship holarship orvam Scholarship jubilee Merit Scholarship en Scholarship                                                                                                                                                                          | 8<br>3<br>5<br>3<br>1                                | 10000<br>3750<br>140000<br>15000                                                          |                                                                       |                                                                       |
| es (Renewal) merit Scholarship crit Scholarship + Renewal cducation Scholarship holarship Scholarship holarship orvam Scholarship jubilee Merit Scholarship en Scholarship                                                                                                                                                                                                                        | 8<br>3<br>5<br>3<br>1                                | 10000<br>3750<br>140000<br>15000                                                          |                                                                       |                                                                       |
| merit Scholarship erit Scholarship + Renewal Education Scholarship holarship Scholarship holarship orvam Scholarship jubilee Merit Scholarship en Scholarship                                                                                                                                                                                                                                     | 3<br>5<br>3<br>1                                     | 3750<br>140000<br>15000                                                                   |                                                                       |                                                                       |
| erit Scholarship + Renewal Education Scholarship holarship Scholarship holarship orvam Scholarship jubilee Merit Scholarship en Scholarship                                                                                                                                                                                                                                                       | 5<br>3<br>1                                          | 140000<br>15000                                                                           |                                                                       |                                                                       |
| Education Scholarship holarship Scholarship holarship orvam Scholarship jubilee Merit Scholarship en Scholarship                                                                                                                                                                                                                                                                                  | 3<br>1<br>1                                          | 15000                                                                                     |                                                                       | l .                                                                   |
| holarship Scholarship holarship orvam Scholarship jubilee Merit Scholarship en Scholarship                                                                                                                                                                                                                                                                                                        | 1 1                                                  |                                                                                           |                                                                       |                                                                       |
| Scholarship<br>holarship<br>orvam Scholarship<br>jubilee Merit Scholarship<br>en Scholarship                                                                                                                                                                                                                                                                                                      | 1 1 9                                                | 5000                                                                                      |                                                                       |                                                                       |
| holarship<br>orvam Scholarship<br>jubilee Merit Scholarship<br>en Scholarship                                                                                                                                                                                                                                                                                                                     | 1 9                                                  |                                                                                           |                                                                       |                                                                       |
| orvam Scholarship<br>jubilee Merit Scholarship<br>en Scholarship                                                                                                                                                                                                                                                                                                                                  | 9                                                    | 4000                                                                                      |                                                                       |                                                                       |
| jubilee Merit Scholarship<br>en Scholarship                                                                                                                                                                                                                                                                                                                                                       |                                                      | 36000                                                                                     |                                                                       |                                                                       |
| en Scholarship                                                                                                                                                                                                                                                                                                                                                                                    | 22                                                   | 220000                                                                                    |                                                                       |                                                                       |
|                                                                                                                                                                                                                                                                                                                                                                                                   | 1                                                    | 4725                                                                                      |                                                                       |                                                                       |
| 4 SCHOIAISHID                                                                                                                                                                                                                                                                                                                                                                                     | 2                                                    | 60000                                                                                     |                                                                       |                                                                       |
| z Scholarsinp                                                                                                                                                                                                                                                                                                                                                                                     | 760                                                  | 2354960                                                                                   |                                                                       |                                                                       |
|                                                                                                                                                                                                                                                                                                                                                                                                   | 33                                                   | 160000                                                                                    |                                                                       |                                                                       |
| FC)                                                                                                                                                                                                                                                                                                                                                                                               | 1                                                    | 1000                                                                                      |                                                                       |                                                                       |
| Scholarship Weden Welfers Fund                                                                                                                                                                                                                                                                                                                                                                    | 4                                                    | 4000                                                                                      |                                                                       |                                                                       |
| nops & Commercial Workers Welfare Fund                                                                                                                                                                                                                                                                                                                                                            | 8                                                    | 40000                                                                                     |                                                                       |                                                                       |
| abour Assosiation                                                                                                                                                                                                                                                                                                                                                                                 | 17                                                   | 85000                                                                                     |                                                                       |                                                                       |
| uilding & Construction                                                                                                                                                                                                                                                                                                                                                                            | 1 1                                                  | 3000                                                                                      |                                                                       |                                                                       |
| Scholarship                                                                                                                                                                                                                                                                                                                                                                                       | 1                                                    | 9000                                                                                      |                                                                       |                                                                       |
| ty merit scholarship                                                                                                                                                                                                                                                                                                                                                                              | 1                                                    | 9000                                                                                      | 2                                                                     | 300                                                                   |
| Veronica Scholarship for a deserving Student                                                                                                                                                                                                                                                                                                                                                      |                                                      |                                                                                           | 2                                                                     | 250                                                                   |
| a medal and cash prize by Prof.Kamalakshy                                                                                                                                                                                                                                                                                                                                                         |                                                      | -                                                                                         | l                                                                     | 250                                                                   |
| ramakrishnan Memorial Cash Prize instituted by                                                                                                                                                                                                                                                                                                                                                    |                                                      |                                                                                           |                                                                       | 50                                                                    |
| a, former HoD Botany                                                                                                                                                                                                                                                                                                                                                                              |                                                      |                                                                                           | 1                                                                     | 50                                                                    |
| rada Shenoi memorial cash prize instituted by                                                                                                                                                                                                                                                                                                                                                     |                                                      |                                                                                           |                                                                       | 50                                                                    |
| la                                                                                                                                                                                                                                                                                                                                                                                                |                                                      |                                                                                           | - !                                                                   | 50                                                                    |
| muel Scholarship instituted by Prof. Wilma John                                                                                                                                                                                                                                                                                                                                                   |                                                      | -                                                                                         | l                                                                     | 50                                                                    |
| e Thomas Scholarship for the Best Talented                                                                                                                                                                                                                                                                                                                                                        |                                                      |                                                                                           |                                                                       |                                                                       |
| of the dept.                                                                                                                                                                                                                                                                                                                                                                                      |                                                      |                                                                                           |                                                                       | 50                                                                    |
| nna Endowment                                                                                                                                                                                                                                                                                                                                                                                     |                                                      |                                                                                           | 2                                                                     | 100                                                                   |
| Scholarship instituted by Manjusha K and                                                                                                                                                                                                                                                                                                                                                          |                                                      |                                                                                           |                                                                       |                                                                       |
| for Dept. of Travel & Tourism                                                                                                                                                                                                                                                                                                                                                                     |                                                      |                                                                                           | 2                                                                     | 250                                                                   |
| ntha Divakaran Memorial Cash Prize                                                                                                                                                                                                                                                                                                                                                                |                                                      |                                                                                           | 1                                                                     | 50                                                                    |
| hip founded by Mr.Sunil[Sr.Edwina's Nephew]                                                                                                                                                                                                                                                                                                                                                       |                                                      |                                                                                           | 1                                                                     | 50                                                                    |
| lda scholarship founded by staff and students of                                                                                                                                                                                                                                                                                                                                                  |                                                      |                                                                                           |                                                                       |                                                                       |
| dept. 1989 for the best student in Phy.                                                                                                                                                                                                                                                                                                                                                           |                                                      |                                                                                           | 1                                                                     | 50                                                                    |
| lda scholarship founded by Ruby Rahim 1976                                                                                                                                                                                                                                                                                                                                                        |                                                      |                                                                                           |                                                                       |                                                                       |
| the best student in Physics                                                                                                                                                                                                                                                                                                                                                                       |                                                      |                                                                                           | 1                                                                     | 50                                                                    |
| yanth Kumar Prize instituted by Mrs. Jayanth                                                                                                                                                                                                                                                                                                                                                      |                                                      |                                                                                           |                                                                       |                                                                       |
| yantii Kumai 11120 moticated of motion                                                                                                                                                                                                                                                                                                                                                            |                                                      |                                                                                           | 1                                                                     | 50                                                                    |
| or the best student                                                                                                                                                                                                                                                                                                                                                                               |                                                      |                                                                                           | 1                                                                     | 50                                                                    |
| for the best student                                                                                                                                                                                                                                                                                                                                                                              | •                                                    |                                                                                           |                                                                       |                                                                       |
| hip founded by students of 1989-90                                                                                                                                                                                                                                                                                                                                                                |                                                      |                                                                                           | 1                                                                     | 50                                                                    |
| hip founded by students of 1989-90<br>Ida prize for best B.Sc student by Non teaching                                                                                                                                                                                                                                                                                                             | -                                                    | · ·                                                                                       |                                                                       | +                                                                     |
| hip founded by students of 1989-90 Ida prize for best B.Sc student by Non teaching                                                                                                                                                                                                                                                                                                                | DENC                                                 | EWO                                                                                       | 4                                                                     | 200                                                                   |
| hip founded by students of 1989-90 Ida prize for best B.Sc student by Non teaching  n. rosia Scholarship instituted by the Staff &                                                                                                                                                                                                                                                                | 10                                                   | 12                                                                                        |                                                                       | 200                                                                   |
| hip founded by students of 1989-90 Ida prize for best B.Sc student by Non teaching  n. rosia Scholarship instituted by the Staff & of 1989 Zoology batch                                                                                                                                                                                                                                          | 114                                                  | 12                                                                                        | 1                                                                     | 51                                                                    |
| hip founded by students of 1989-90 Ida prize for best B.Sc student by Non teaching  n. rosia Scholarship instituted by the Staff &                                                                                                                                                                                                                                                                | NO                                                   |                                                                                           |                                                                       | 50                                                                    |
| hip founded by students of 1989-90 Ida prize for best B.Sc student by Non teaching n. rosia Scholarship instituted by the Staff & of 1989 Zoology batch therine Joseph Scholarship for deserving Zoology                                                                                                                                                                                          | W                                                    | 2 7 14                                                                                    |                                                                       |                                                                       |
| hip founded by students of 1989-90 Ida prize for best B.Sc student by Non teaching n. rosia Scholarship instituted by the Staff & of 1989 Zoology batch therine Joseph Scholarship for deserving Zoology                                                                                                                                                                                          | CPRICUT-9                                            | 121                                                                                       |                                                                       |                                                                       |
| lo                                                                                                                                                                                                                                                                                                                                                                                                | of 1989 Zoology batch                                | of 1989 Zoology batch nerine Joseph Scholarship for deserving Zoology                     | of 1989 Zoology batch nerine Joseph Scholarship for deserving Zoology | of 1989 Zoology batch nerine Joseph Scholarship for deserving Zoology |