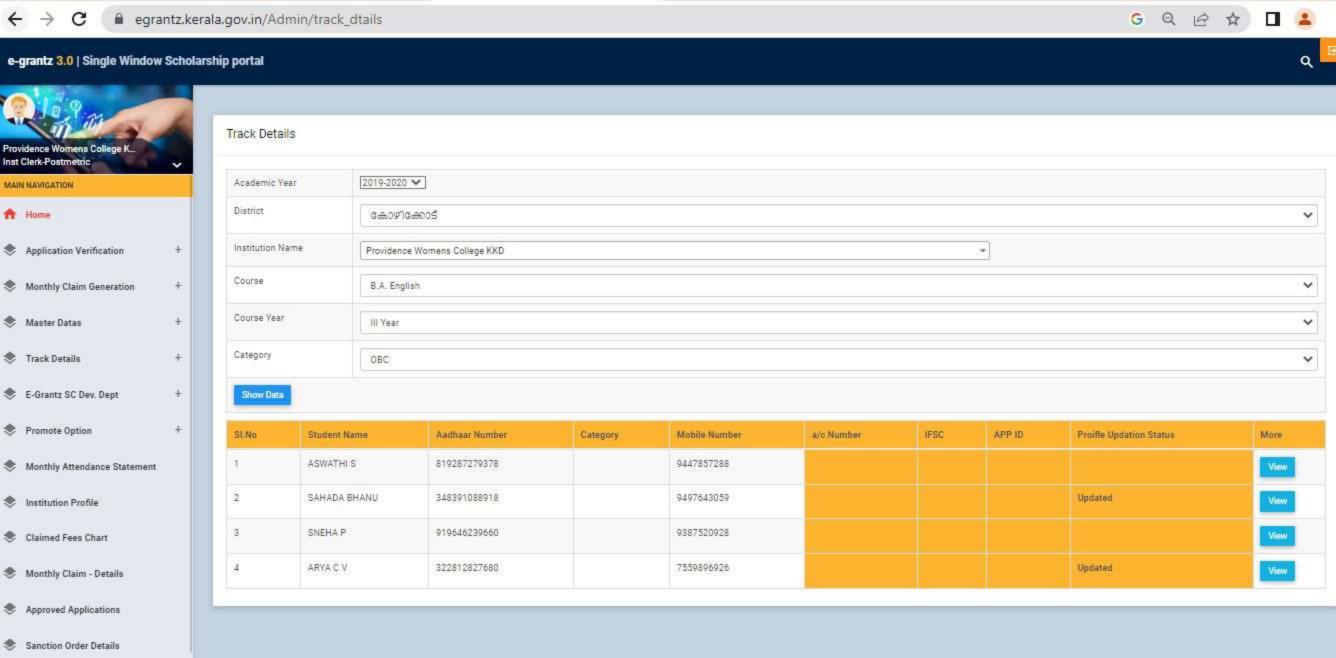

ta        |           |                       |          |               |            |      |        |                         |  |
| Si.No               | Student N | ame       | Aadhaar Number        | Category | Mobile Number | a/c Number | IFSC | APP ID | Proifle Updation Status |  |
| 1                   | SUVARNA   | VASU      | 947777624743          |          | 7025063574    |            |      |        |                         |  |
| 2                   | ANJU D    |           | 588694538055          |          | 9747447980    |            |      |        |                         |  |
|                     | MAYA K M  |           | 960896136331          |          | 9744625980    |            |      |        |                         |  |

Version: 3.0.0



























# MAIN NAVIGATION Home Application Verification Monthly Claim Generation Master Datas Track Details



- Monthly Attendance Statement
- Institution Profile
   Claimed Fees Chart
- Monthly Claim Details
- Approved Applications
- Sanction Order Details





### A CONTRACTOR OF THE PARTY OF

A Home

Application Verification

Monthly Claim Generation

Master Datas

Track Details

E-Grantz SC Dev. Dept

Promote Option

Monthly Attendance Statement

Institution Profile

Claimed Fees Chart

Version: 3.0.0

| rack | Deteile |  |
|------|---------|--|
| rack | Details |  |

| Academic Year    | [2019-2020 ❖]                 |          |
|------------------|-------------------------------|----------|
| District         | കോഴിക്കോട്                    | ~        |
| Institution Name | Providence