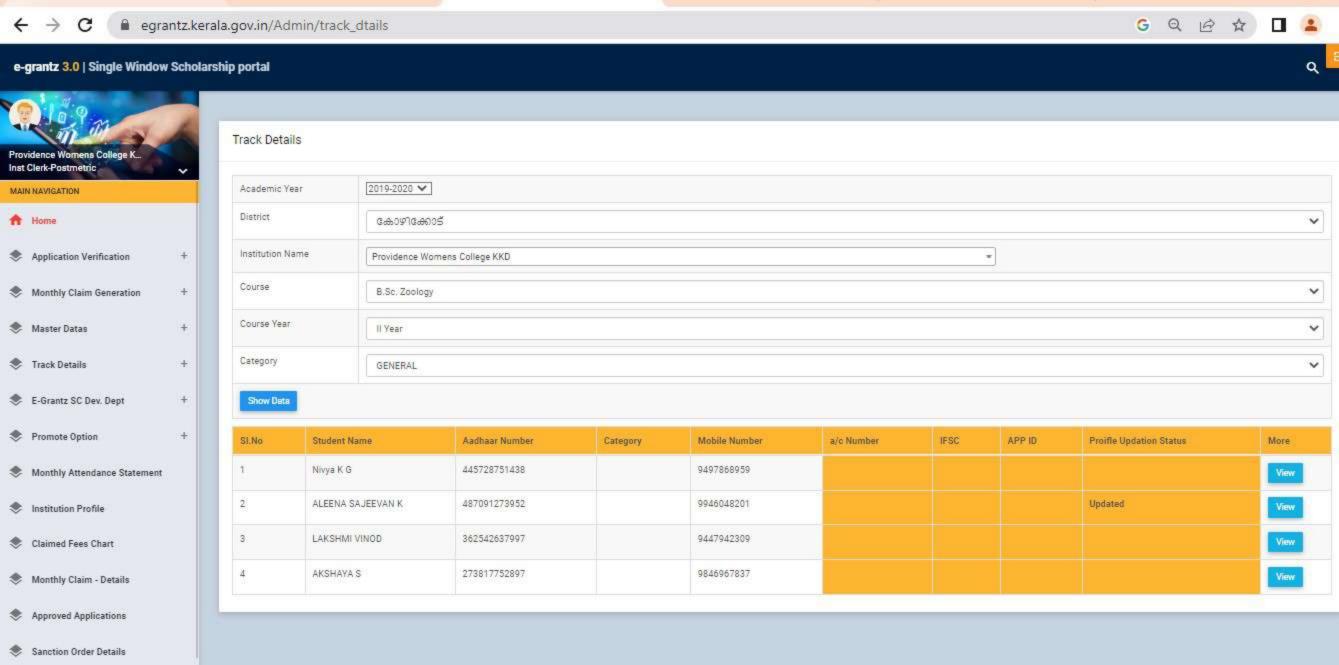

Detailed list of students receiving each kind of scholarships is enclosed

herewith.

Principal PEN 470173) Providence Women's College

Kozhikode - 673 nr

| nammedkoya Scholarship (fresh) nammedkoya Scholarship (renewal) eph Mundassery Scholarship Sector Scholarship, Postmetric scholarship & es (fresh) Sector Scholarship, Postmetric scholarships & es (Renewal) merit Scholarship erit Scholarship + Renewal Education Scholarship holarship Scholarship bolarship jubilee Merit Scholarship en Scholarship jubilee Merit Scholarship a Scholarship | 21<br>21<br>3<br>63<br>. 38<br>8<br>3<br>5<br>3<br>1 | 117000<br>116000<br>35000<br>320000<br>200000<br>10000<br>3750<br>140000<br>15000<br>5000 |                                                                       |                                                                       |
|---------------------------------------------------------------------------------------------------------------------------------------------------------------------------------------------------------------------------------------------------------------------------------------------------------------------------------------------------------------------------------------------------|------------------------------------------------------|-------------------------------------------------------------------------------------------|-----------------------------------------------------------------------|-----------------------------------------------------------------------|
| nammedkoya Scholarship (renewal) eph Mundassery Scholarship Sector Scholarship, Postmetric scholarship & es (fresh) Sector Scholarship, Postmetric scholarships & es (Renewal) merit Scholarship erit Scholarship ducation Scholarship holarship Scholarship holarship orvam Scholarship jubilee Merit Scholarship en Scholarship                                                                 | 3<br>63<br>. 38<br>8<br>3<br>5<br>3<br>1             | 35000<br>320000<br>200000<br>10000<br>3750<br>140000<br>15000                             |                                                                       |                                                                       |
| ceph Mundassery Scholarship Sector Scholarship, Postmetric scholarship & es (fresh) Sector Scholarship, Postmetric scholarships & es (Renewal) merit Scholarship erit Scholarship + Renewal Education Scholarship holarship Scholarship holarship orvam Scholarship jubilee Merit Scholarship en Scholarship                                                                                      | 63<br>• 38<br>8<br>3<br>5<br>3<br>1                  | 320000<br>200000<br>10000<br>3750<br>140000<br>15000                                      | -                                                                     |                                                                       |
| Sector Scholarship, Postmetric scholarship & es (fresh) Sector Scholarship, Postmetric scholarships & es (Renewal) merit Scholarship erit Scholarship + Renewal Education Scholarship holarship Scholarship orvam Scholarship jubilee Merit Scholarship en Scholarship                                                                                                                            | 38<br>8<br>3<br>5<br>3<br>1                          | 200000<br>10000<br>3750<br>140000<br>15000                                                |                                                                       |                                                                       |
| es (fresh) Sector Scholarship, Postmetric scholarships & es (Renewal) merit Scholarship crit Scholarship + Renewal ducation Scholarship holarship Scholarship holarship orvam Scholarship jubilee Merit Scholarship en Scholarship                                                                                                                                                                | 38<br>8<br>3<br>5<br>3<br>1                          | 200000<br>10000<br>3750<br>140000<br>15000                                                |                                                                       |                                                                       |
| Sector Scholarship, Postmetric scholarships & es (Renewal) merit Scholarship erit Scholarship + Renewal Education Scholarship holarship Scholarship holarship orvam Scholarship jubilee Merit Scholarship en Scholarship                                                                                                                                                                          | 8<br>3<br>5<br>3<br>1                                | 10000<br>3750<br>140000<br>15000                                                          |                                                                       |                                                                       |
| es (Renewal) merit Scholarship crit Scholarship + Renewal cducation Scholarship holarship Scholarship holarship orvam Scholarship jubilee Merit Scholarship en Scholarship                                                                                                                                                                                                                        | 8<br>3<br>5<br>3<br>1                                | 10000<br>3750<br>140000<br>15000                                                          |                                                                       |                                                                       |
| merit Scholarship erit Scholarship + Renewal Education Scholarship holarship Scholarship holarship orvam Scholarship jubilee Merit Scholarship en Scholarship                                                                                                                                                                                                                                     | 3<br>5<br>3<br>1                                     | 3750<br>140000<br>15000                                                                   |                                                                       |                                                                       |
| erit Scholarship + Renewal Education Scholarship holarship Scholarship holarship orvam Scholarship jubilee Merit Scholarship en Scholarship                                                                                                                                                                                                                                                       | 5<br>3<br>1                                          | 140000<br>15000                                                                           |                                                                       |                                                                       |
| Education Scholarship holarship Scholarship holarship orvam Scholarship jubilee Merit Scholarship en Scholarship                                                                                                                                                                                                                                                                                  | 3<br>1<br>1                                          | 15000                                                                                     |                                                                       | l .                                                                   |
| holarship Scholarship holarship orvam Scholarship jubilee Merit Scholarship en Scholarship                                                                                                                                                                                                                                                                                                        | 1 1                                                  |                                                                                           |                                                                       |                                                                       |
| Scholarship<br>holarship<br>orvam Scholarship<br>jubilee Merit Scholarship<br>en Scholarship                                                                                                                                                                                                                                                                                                      | 1 1 9                                                | 5000                                                                                      |                                                                       |                                                                       |
| holarship<br>orvam Scholarship<br>jubilee Merit Scholarship<br>en Scholarship                                                                                                                                                                                                                                                                                                                     | 1 9                                                  |                                                                                           |                                                                       |                                                                       |
| orvam Scholarship<br>jubilee Merit Scholarship<br>en Scholarship                                                                                                                                                                                                                                                                                                                                  | 9                                                    | 4000                                                                                      |                                                                       |                                                                       |
| jubilee Merit Scholarship<br>en Scholarship                                                                                                                                                                                                                                                                                                                                                       |                                                      | 36000                                                                                     |                                                                       |                                                                       |
| en Scholarship                                                                                                                                                                                                                                                                                                                                                                                    | 22                                                   | 220000                                                                                    |                                                                       |                                                                       |
|                                                                                                                                                                                                                                                                                                                                                                                                   | 1                                                    | 4725                                                                                      |                                                                       |                                                                       |
| 4 SCHOIAISHID                                                                                                                                                                                                                                                                                                                                                                                     | 2                                                    | 60000                                                                                     |                                                                       |                                                                       |
| z Scholarsinp                                                                                                                                                                                                                                                                                                                                                                                     | 760                                                  | 2354960                                                                                   |                                                                       |                                                                       |
|                                                                                                                                                                                                                                                                                                                                                                                                   | 33                                                   | 160000                                                                                    |                                                                       |                                                                       |
| FC)                                                                                                                                                                                                                                                                                                                                                                                               | 1                                                    | 1000                                                                                      |                                                                       |                                                                       |
| Scholarship Weden Welfers Fund                                                                                                                                                                                                                                                                                                                                                                    | 4                                                    | 4000                                                                                      |                                                                       |                                                                       |
| nops & Commercial Workers Welfare Fund                                                                                                                                                                                                                                                                                                                                                            | 8                                                    | 40000                                                                                     |                                                                       |                                                                       |
| abour Assosiation                                                                                                                                                                                                                                                                                                                                                                                 | 17                                                   | 85000                                                                                     |                                                                       |                                                                       |
| uilding & Construction                                                                                                                                                                                                                                                                                                                                                                            | 1 1                                                  | 3000                                                                                      |                                                                       |                                                                       |
| Scholarship                                                                                                                                                                                                                                                                                                                                                                                       | 1                                                    | 9000                                                                                      |                                                                       |                                                                       |
| ty merit scholarship                                                                                                                                                                                                                                                                                                                                                                              | 1                                                    | 9000                                                                                      | 2                                                                     | 300                                                                   |
| Veronica Scholarship for a deserving Student                                                                                                                                                                                                                                                                                                                                                      |                                                      |                                                                                           | 2                                                                     | 250                                                                   |
| a medal and cash prize by Prof.Kamalakshy                                                                                                                                                                                                                                                                                                                                                         |                                                      | -                                                                                         | l                                                                     | 250                                                                   |
| ramakrishnan Memorial Cash Prize instituted by                                                                                                                                                                                                                                                                                                                                                    |                                                      |                                                                                           |                                                                       | 50                                                                    |
| a, former HoD Botany                                                                                                                                                                                                                                                                                                                                                                              |                                                      |                                                                                           | 1                                                                     | 50                                                                    |
| rada Shenoi memorial cash prize instituted by                                                                                                                                                                                                                                                                                                                                                     |                                                      |                                                                                           |                                                                       | 50                                                                    |
| la                                                                                                                                                                                                                                                                                                                                                                                                |                                                      |                                                                                           | - !                                                                   | 50                                                                    |
| muel Scholarship instituted by Prof. Wilma John                                                                                                                                                                                                                                                                                                                                                   |                                                      | -                                                                                         | l                                                                     | 50                                                                    |
| e Thomas Scholarship for the Best Talented                                                                                                                                                                                                                                                                                                                                                        |                                                      |                                                                                           |                                                                       |                                                                       |
| of the dept.                                                                                                                                                                                                                                                                                                                                                                                      |                                                      |                                                                                           |                                                                       | 50                                                                    |
| nna Endowment                                                                                                                                                                                                                                                                                                                                                                                     |                                                      |                                                                                           | 2                                                                     | 100                                                                   |
| Scholarship instituted by Manjusha K and                                                                                                                                                                                                                                                                                                                                                          |                                                      |                                                                                           |                                                                       |                                                                       |
| for Dept. of Travel & Tourism                                                                                                                                                                                                                                                                                                                                                                     |                                                      |                                                                                           | 2                                                                     | 250                                                                   |
| ntha Divakaran Memorial Cash Prize                                                                                                                                                                                                                                                                                                                                                                |                                                      |                                                                                           | 1                                                                     | 50                                                                    |
| hip founded by Mr.Sunil[Sr.Edwina's Nephew]                                                                                                                                                                                                                                                                                                                                                       |                                                      |                                                                                           | 1                                                                     | 50                                                                    |
| lda scholarship founded by staff and students of                                                                                                                                                                                                                                                                                                                                                  |                                                      |                                                                                           |                                                                       |                                                                       |
| dept. 1989 for the best student in Phy.                                                                                                                                                                                                                                                                                                                                                           |                                                      |                                                                                           | 1                                                                     | 50                                                                    |
| lda scholarship founded by Ruby Rahim 1976                                                                                                                                                                                                                                                                                                                                                        |                                                      |                                                                                           |                                                                       |                                                                       |
| the best student in Physics                                                                                                                                                                                                                                                                                                                                                                       |                                                      |                                                                                           | 1                                                                     | 50                                                                    |
| yanth Kumar Prize instituted by Mrs. Jayanth                                                                                                                                                                                                                                                                                                                                                      |                                                      |                                                                                           |                                                                       |                                                                       |
| yantii Kumai 11120 moticated of motion                                                                                                                                                                                                                                                                                                                                                            |                                                      |                                                                                           | 1                                                                     | 50                                                                    |
| or the best student                                                                                                                                                                                                                                                                                                                                                                               |                                                      |                                                                                           | 1                                                                     | 50                                                                    |
| for the best student                                                                                                                                                                                                                                                                                                                                                                              | •                                                    |                                                                                           |                                                                       |                                                                       |
| hip founded by students of 1989-90                                                                                                                                                                                                                                                                                                                                                                |                                                      |                                                                                           | 1                                                                     | 50                                                                    |
| hip founded by students of 1989-90<br>Ida prize for best B.Sc student by Non teaching                                                                                                                                                                                                                                                                                                             | -                                                    | · ·                                                                                       |                                                                       | +                                                                     |
| hip founded by students of 1989-90 Ida prize for best B.Sc student by Non teaching                                                                                                                                                                                                                                                                                                                | DENC                                                 | EWO                                                                                       | 4                                                                     | 200                                                                   |
| hip founded by students of 1989-90 Ida prize for best B.Sc student by Non teaching  n. rosia Scholarship instituted by the Staff &                                                                                                                                                                                                                                                                | 10                                                   | 12                                                                                        |                                                                       | 200                                                                   |
| hip founded by students of 1989-90 Ida prize for best B.Sc student by Non teaching  n. rosia Scholarship instituted by the Staff & of 1989 Zoology batch                                                                                                                                                                                                                                          | 114                                                  | 12                                                                                        | 1                                                                     | 51                                                                    |
| hip founded by students of 1989-90 Ida prize for best B.Sc student by Non teaching  n. rosia Scholarship instituted by the Staff &                                                                                                                                                                                                                                                                | NO                                                   |                                                                                           |                                                                       | 50                                                                    |
| hip founded by students of 1989-90 Ida prize for best B.Sc student by Non teaching n. rosia Scholarship instituted by the Staff & of 1989 Zoology batch therine Joseph Scholarship for deserving Zoology                                                                                                                                                                                          | W                                                    | 2 7 14                                                                                    |                                                                       |                                                                       |
| hip founded by students of 1989-90 Ida prize for best B.Sc student by Non teaching n. rosia Scholarship instituted by the Staff & of 1989 Zoology batch therine Joseph Scholarship for deserving Zoology                                                                                                                                                                                          | CPRICUT-9                                            | 121                                                                                       |                                                                       |                                                                       |
| lo                                                                                                                                                                                                                                                                                                                                                                                                | of 1989 Zoology batch                                | of 1989 Zoology batch nerine Joseph Scholarship for deserving Zoology                     | of 1989 Zoology batch nerine Joseph Scholarship for deserving Zoology | of 1989 Zoology batch nerine Joseph Scholarship for deserving Zoology |