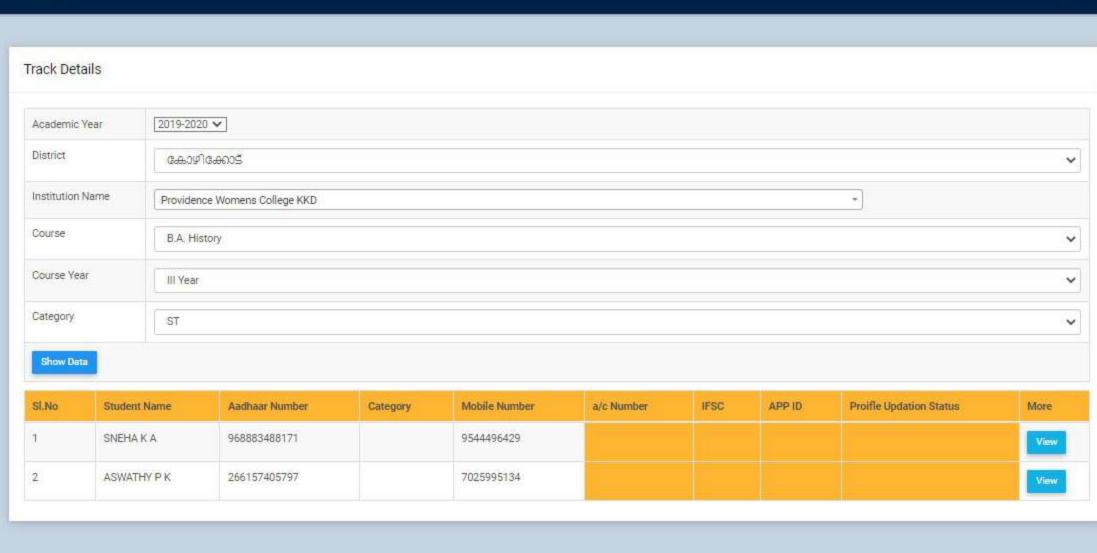

Detailed list of students receiving each kind of scholarships is enclosed

herewith.

Principal PEN 470173) Providence Women's College

Kozhikode - 673 nr

| nammedkoya Scholarship (fresh) nammedkoya Scholarship (renewal) eph Mundassery Scholarship Sector Scholarship, Postmetric scholarship & es (fresh) Sector Scholarship, Postmetric scholarships & es (Renewal) merit Scholarship erit Scholarship + Renewal Education Scholarship holarship Scholarship bolarship jubilee Merit Scholarship en Scholarship jubilee Merit Scholarship a Scholarship | 21<br>21<br>3<br>63<br>. 38<br>8<br>3<br>5<br>3<br>1 | 117000<br>116000<br>35000<br>320000<br>200000<br>10000<br>3750<br>140000<br>15000<br>5000 |                                                                       |                                                                       |
|---------------------------------------------------------------------------------------------------------------------------------------------------------------------------------------------------------------------------------------------------------------------------------------------------------------------------------------------------------------------------------------------------|------------------------------------------------------|-------------------------------------------------------------------------------------------|-----------------------------------------------------------------------|-----------------------------------------------------------------------|
| nammedkoya Scholarship (renewal) eph Mundassery Scholarship Sector Scholarship, Postmetric scholarship & es (fresh) Sector Scholarship, Postmetric scholarships & es (Renewal) merit Scholarship erit Scholarship ducation Scholarship holarship Scholarship holarship orvam Scholarship jubilee Merit Scholarship en Scholarship                                                                 | 3<br>63<br>. 38<br>8<br>3<br>5<br>3<br>1             | 35000<br>320000<br>200000<br>10000<br>3750<br>140000<br>15000                             |                                                                       |                                                                       |
| ceph Mundassery Scholarship Sector Scholarship, Postmetric scholarship & es (fresh) Sector Scholarship, Postmetric scholarships & es (Renewal) merit Scholarship erit Scholarship + Renewal Education Scholarship holarship Scholarship holarship orvam Scholarship jubilee Merit Scholarship en Scholarship                                                                                      | 63<br>• 38<br>8<br>3<br>5<br>3<br>1                  | 320000<br>200000<br>10000<br>3750<br>140000<br>15000                                      | -                                                                     |                                                                       |
| Sector Scholarship, Postmetric scholarship & es (fresh) Sector Scholarship, Postmetric scholarships & es (Renewal) merit Scholarship erit Scholarship + Renewal Education Scholarship holarship Scholarship orvam Scholarship jubilee Merit Scholarship en Scholarship                                                                                                                            | 38<br>8<br>3<br>5<br>3<br>1                          | 200000<br>10000<br>3750<br>140000<br>15000                                                |                                                                       |                                                                       |
| es (fresh) Sector Scholarship, Postmetric scholarships & es (Renewal) merit Scholarship crit Scholarship + Renewal ducation Scholarship holarship Scholarship holarship orvam Scholarship jubilee Merit Scholarship en Scholarship                                                                                                                                                                | 38<br>8<br>3<br>5<br>3<br>1                          | 200000<br>10000<br>3750<br>140000<br>15000                                                |                                                                       |                                                                       |
| Sector Scholarship, Postmetric scholarships & es (Renewal) merit Scholarship erit Scholarship + Renewal Education Scholarship holarship Scholarship holarship orvam Scholarship jubilee Merit Scholarship en Scholarship                                                                                                                                                                          | 8<br>3<br>5<br>3<br>1                                | 10000<br>3750<br>140000<br>15000                                                          |                                                                       |                                                                       |
| es (Renewal) merit Scholarship crit Scholarship + Renewal cducation Scholarship holarship Scholarship holarship orvam Scholarship jubilee Merit Scholarship en Scholarship                                                                                                                                                                                                                        | 8<br>3<br>5<br>3<br>1                                | 10000<br>3750<br>140000<br>15000                                                          |                                                                       |                                                                       |
| merit Scholarship erit Scholarship + Renewal Education Scholarship holarship Scholarship holarship orvam Scholarship jubilee Merit Scholarship en Scholarship                                                                                                                                                                                                                                     | 3<br>5<br>3<br>1                                     | 3750<br>140000<br>15000                                                                   |                                                                       |                                                                       |
| erit Scholarship + Renewal Education Scholarship holarship Scholarship holarship orvam Scholarship jubilee Merit Scholarship en Scholarship                                                                                                                                                                                                                                                       | 5<br>3<br>1                                          | 140000<br>15000                                                                           |                                                                       |                                                                       |
| Education Scholarship holarship Scholarship holarship orvam Scholarship jubilee Merit Scholarship en Scholarship                                                                                                                                                                                                                                                                                  | 3<br>1<br>1                                          | 15000                                                                                     |                                                                       | l .                                                                   |
| holarship Scholarship holarship orvam Scholarship jubilee Merit Scholarship en Scholarship                                                                                                                                                                                                                                                                                                        | 1 1                                                  |                                                                                           |                                                                       |                                                                       |
| Scholarship<br>holarship<br>orvam Scholarship<br>jubilee Merit Scholarship<br>en Scholarship                                                                                                                                                                                                                                                                                                      | 1 1 9                                                | 5000                                                                                      |                                                                       |                                                                       |
| holarship<br>orvam Scholarship<br>jubilee Merit Scholarship<br>en Scholarship                                                                                                                                                                                                                                                                                                                     | 1 9                                                  |                                                                                           |                                                                       |                                                                       |
| orvam Scholarship<br>jubilee Merit Scholarship<br>en Scholarship                                                                                                                                                                                                                                                                                                                                  | 9                                                    | 4000                                                                                      |                                                                       |                                                                       |
| jubilee Merit Scholarship<br>en Scholarship                                                                                                                                                                                                                                                                                                                                                       |                                                      | 36000                                                                                     |                                                                       |                                                                       |
| en Scholarship                                                                                                                                                                                                                                                                                                                                                                                    | 22                                                   | 220000                                                                                    |                                                                       |                                                                       |
|                                                                                                                                                                                                                                                                                                                                                                                                   | 1                                                    | 4725                                                                                      |                                                                       |                                                                       |
| 4 SCHOIAISHID                                                                                                                                                                                                                                                                                                                                                                                     | 2                                                    | 60000                                                                                     |                                                                       |                                                                       |
| z Scholarsinp                                                                                                                                                                                                                                                                                                                                                                                     | 760                                                  | 2354960                                                                                   |                                                                       |                                                                       |
|                                                                                                                                                                                                                                                                                                                                                                                                   | 33                                                   | 160000                                                                                    |                                                                       |                                                                       |
| FC)                                                                                                                                                                                                                                                                                                                                                                                               | 1                                                    | 1000                                                                                      |                                                                       |                                                                       |
| Scholarship Weden Welfers Fund                                                                                                                                                                                                                                                                                                                                                                    | 4                                                    | 4000                                                                                      |                                                                       |                                                                       |
| nops & Commercial Workers Welfare Fund                                                                                                                                                                                                                                                                                                                                                            | 8                                                    | 40000                                                                                     |                                                                       |                                                                       |
| abour Assosiation                                                                                                                                                                                                                                                                                                                                                                                 | 17                                                   | 85000                                                                                     |                                                                       |                                                                       |
| uilding & Construction                                                                                                                                                                                                                                                                                                                                                                            | 1 1                                                  | 3000                                                                                      |                                                                       |                                                                       |
| Scholarship                                                                                                                                                                                                                                                                                                                                                                                       | 1                                                    | 9000                                                                                      |                                                                       |                                                                       |
| ty merit scholarship                                                                                                                                                                                                                                                                                                                                                                              | 1                                                    | 9000                                                                                      | 2                                                                     | 300                                                                   |
| Veronica Scholarship for a deserving Student                                                                                                                                                                                                                                                                                                                                                      |                                                      |                                                                                           | 2                                                                     | 250                                                                   |
| a medal and cash prize by Prof.Kamalakshy                                                                                                                                                                                                                                                                                                                                                         |                                                      | -                                                                                         | l                                                                     | 250                                                                   |
| ramakrishnan Memorial Cash Prize instituted by                                                                                                                                                                                                                                                                                                                                                    |                                                      |                                                                                           |                                                                       | 50                                                                    |
| a, former HoD Botany                                                                                                                                                                                                                                                                                                                                                                              |                                                      |                                                                                           | 1                                                                     | 50                                                                    |
| rada Shenoi memorial cash prize instituted by                                                                                                                                                                                                                                                                                                                                                     |                                                      |                                                                                           |                                                                       | 50                                                                    |
| la                                                                                                                                                                                                                                                                                                                                                                                                |                                                      |                                                                                           | - !                                                                   | 50                                                                    |
| muel Scholarship instituted by Prof. Wilma John                                                                                                                                                                                                                                                                                                                                                   |                                                      | -                                                                                         | l                                                                     | 50                                                                    |
| e Thomas Scholarship for the Best Talented                                                                                                                                                                                                                                                                                                                                                        |                                                      |                                                                                           |                                                                       |                                                                       |
| of the dept.                                                                                                                                                                                                                                                                                                                                                                                      |                                                      |                                                                                           |                                                                       | 50                                                                    |
| nna Endowment                                                                                                                                                                                                                                                                                                                                                                                     |                                                      |                                                                                           | 2                                                                     | 100                                                                   |
| Scholarship instituted by Manjusha K and                                                                                                                                                                                                                                                                                                                                                          |                                                      |                                                                                           |                                                                       |                                                                       |
| for Dept. of Travel & Tourism                                                                                                                                                                                                                                                                                                                                                                     |                                                      |                                                                                           | 2                                                                     | 250                                                                   |
| ntha Divakaran Memorial Cash Prize                                                                                                                                                                                                                                                                                                                                                                |                                                      |                                                                                           | 1                                                                     | 50                                                                    |
| hip founded by Mr.Sunil[Sr.Edwina's Nephew]                                                                                                                                                                                                                                                                                                                                                       |                                                      |                                                                                           | 1                                                                     | 50                                                                    |
| lda scholarship founded by staff and students of                                                                                                                                                                                                                                                                                                                                                  |                                                      |                                                                                           |                                                                       |                                                                       |
| dept. 1989 for the best student in Phy.                                                                                                                                                                                                                                                                                                                                                           |                                                      |                                                                                           | 1                                                                     | 50                                                                    |
| lda scholarship founded by Ruby Rahim 1976                                                                                                                                                                                                                                                                                                                                                        |                                                      |                                                                                           |                                                                       |                                                                       |
| the best student in Physics                                                                                                                                                                                                                                                                                                                                                                       |                                                      |                                                                                           | 1                                                                     | 50                                                                    |
| yanth Kumar Prize instituted by Mrs. Jayanth                                                                                                                                                                                                                                                                                                                                                      |                                                      |                                                                                           |                                                                       |                                                                       |
| yantii Kumai 11120 moticated of motion                                                                                                                                                                                                                                                                                                                                                            |                                                      |                                                                                           | 1                                                                     | 50                                                                    |
| or the best student                                                                                                                                                                                                                                                                                                                                                                               |                                                      |                                                                                           | 1                                                                     | 50                                                                    |
| for the best student                                                                                                                                                                                                                                                                                                                                                                              | •                                                    |                                                                                           |                                                                       |                                                                       |
| hip founded by students of 1989-90                                                                                                                                                                                                                                                                                                                                                                |                                                      |                                                                                           | 1                                                                     | 50                                                                    |
| hip founded by students of 1989-90<br>Ida prize for best B.Sc student by Non teaching                                                                                                                                                                                                                                                                                                             | -                                                    | · ·                                                                                       |                                                                       | +                                                                     |
| hip founded by students of 1989-90 Ida prize for best B.Sc student by Non teaching                                                                                                                                                                                                                                                                                                                | DENC                                                 | EWO                                                                                       | 4                                                                     | 200                                                                   |
| hip founded by students of 1989-90 Ida prize for best B.Sc student by Non teaching  n. rosia Scholarship instituted by the Staff &                                                                                                                                                                                                                                                                | 10                                                   | 12                                                                                        |                                                                       | 200                                                                   |
| hip founded by students of 1989-90 Ida prize for best B.Sc student by Non teaching  n. rosia Scholarship instituted by the Staff & of 1989 Zoology batch                                                                                                                                                                                                                                          | 114                                                  | 12                                                                                        | 1                                                                     | 51                                                                    |
| hip founded by students of 1989-90 Ida prize for best B.Sc student by Non teaching  n. rosia Scholarship instituted by the Staff &                                                                                                                                                                                                                                                                | NO                                                   |                                                                                           |                                                                       | 50                                                                    |
| hip founded by students of 1989-90 Ida prize for best B.Sc student by Non teaching n. rosia Scholarship instituted by the Staff & of 1989 Zoology batch therine Joseph Scholarship for deserving Zoology                                                                                                                                                                                          | W                                                    | 2 7 14                                                                                    |                                                                       |                                                                       |
| hip founded by students of 1989-90 Ida prize for best B.Sc student by Non teaching n. rosia Scholarship instituted by the Staff & of 1989 Zoology batch therine Joseph Scholarship for deserving Zoology                                                                                                                                                                                          | CPRICUT-9                                            | 121                                                                                       |                                                                       |                                                                       |
| lo                                                                                                                                                                                                                                                                                                                                                                                                | of 1989 Zoology batch                                | of 1989 Zoology batch nerine Joseph Scholarship for deserving Zoology                     | of 1989 Zoology batch nerine Joseph Scholarship for deserving Zoology | of 1989 Zoology batch nerine Joseph Scholarship for deserving Zoology |