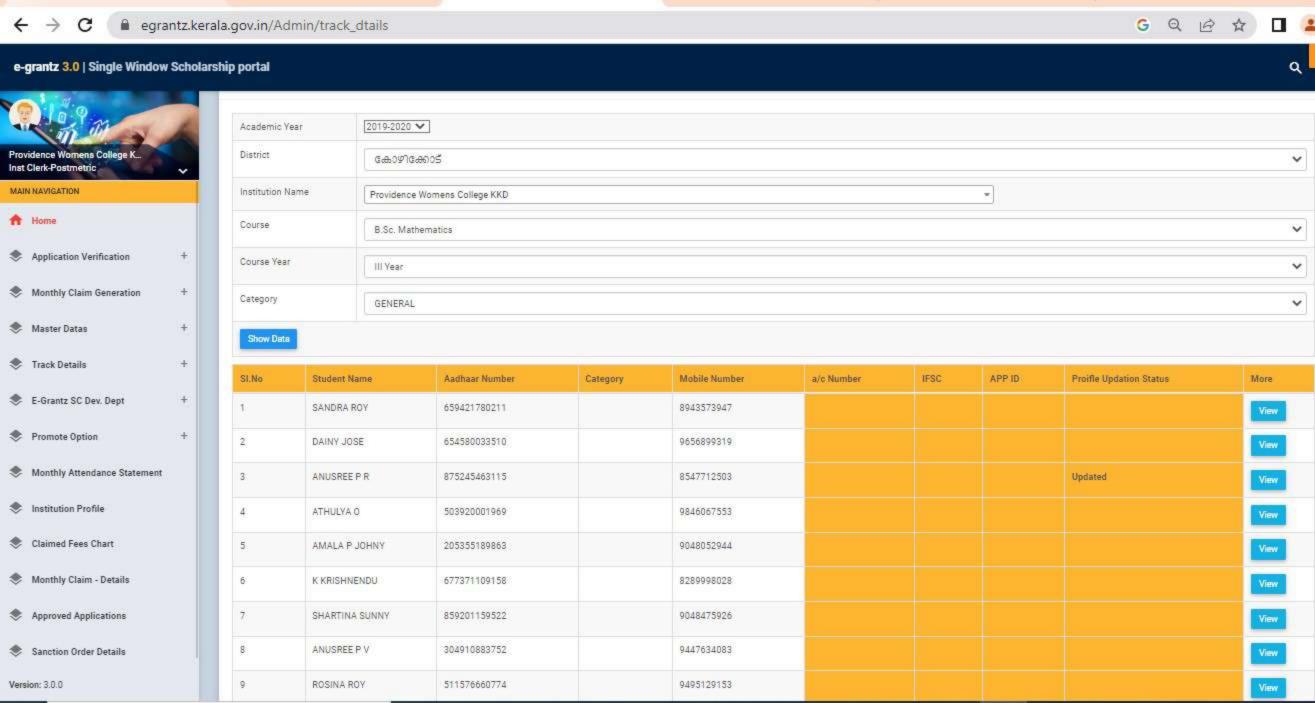

#### GOVERNMENT/INSTITUTIONAL SCHOLARSHIPS

Sanction has been hereby accorded to 1026 students during the academic year 2019-20 under the various Government Scholarship Schemes, as per eligibility guidelines. The total amount disbursed by means of scholarships is Rs. 39,43,435/-.

Detailed list of students receiving each kind of scholarships is enclosed

herewith.

Principal PEN 470173) Providence Women's College

Kozhikode - 673 nr

| nammedkoya Scholarship (fresh) nammedkoya Scholarship (renewal) eph Mundassery Scholarship Sector Scholarship, Postmetric scholarship & es (fresh) Sector Scholarship, Postmetric scholarships & es (Renewal) merit Scholarship erit Scholarship + Renewal Education Scholarship holarship Scholarship bolarship jubilee Merit Scholarship en Scholarship jubilee Merit Scholarship a Scholarship | 21<br>21<br>3<br>63<br>. 38<br>8<br>3<br>5<br>3<br>1 | 117000<br>116000<br>35000<br>320000<br>200000<br>10000<br>3750<br>140000<br>15000<br>5000 |                                                                       |                                                                       |
|---------------------------------------------------------------------------------------------------------------------------------------------------------------------------------------------------------------------------------------------------------------------------------------------------------------------------------------------------------------------------------------------------|------------------------------------------------------|-------------------------------------------------------------------------------------------|-----------------------------------------------------------------------|-----------------------------------------------------------------------|
| nammedkoya Scholarship (renewal) eph Mundassery Scholarship Sector Scholarship, Postmetric scholarship & es (fresh) Sector Scholarship, Postmetric scholarships & es (Renewal) merit Scholarship erit Scholarship ducation Scholarship holarship Scholarship holarship orvam Scholarship jubilee Merit Scholarship en Scholarship                                                                 | 3<br>63<br>. 38<br>8<br>3<br>5<br>3<br>1             | 35000<br>320000<br>200000<br>10000<br>3750<br>140000<br>15000                             |                                                                       |                                                                       |
| ceph Mundassery Scholarship Sector Scholarship, Postmetric scholarship & es (fresh) Sector Scholarship, Postmetric scholarships & es (Renewal) merit Scholarship erit Scholarship + Renewal Education Scholarship holarship Scholarship holarship orvam Scholarship jubilee Merit Scholarship en Scholarship                                                                                      | 63<br>• 38<br>8<br>3<br>5<br>3<br>1                  | 320000<br>200000<br>10000<br>3750<br>140000<br>15000                                      | -                                                                     |                                                                       |
| Sector Scholarship, Postmetric scholarship & es (fresh) Sector Scholarship, Postmetric scholarships & es (Renewal) merit Scholarship erit Scholarship + Renewal Education Scholarship holarship Scholarship orvam Scholarship jubilee Merit Scholarship en Scholarship                                                                                                                            | 38<br>8<br>3<br>5<br>3<br>1                          | 200000<br>10000<br>3750<br>140000<br>15000                                                |                                                                       |                                                                       |
| es (fresh) Sector Scholarship, Postmetric scholarships & es (Renewal) merit Scholarship crit Scholarship + Renewal ducation Scholarship holarship Scholarship holarship orvam Scholarship jubilee Merit Scholarship en Scholarship                                                                                                                                                                | 38<br>8<br>3<br>5<br>3<br>1                          | 200000<br>10000<br>3750<br>140000<br>15000                                                |                                                                       |                                                                       |
| Sector Scholarship, Postmetric scholarships & es (Renewal) merit Scholarship erit Scholarship + Renewal Education Scholarship holarship Scholarship holarship orvam Scholarship jubilee Merit Scholarship en Scholarship                                                                                                                                                                          | 8<br>3<br>5<br>3<br>1                                | 10000<br>3750<br>140000<br>15000                                                          |                                                                       |                                                                       |
| es (Renewal) merit Scholarship crit Scholarship + Renewal cducation Scholarship holarship Scholarship holarship orvam Scholarship jubilee Merit Scholarship en Scholarship                                                                                                                                                                                                                        | 8<br>3<br>5<br>3<br>1                                | 10000<br>3750<br>140000<br>15000                                                          |                                                                       |                                                                       |
| merit Scholarship erit Scholarship + Renewal Education Scholarship holarship Scholarship holarship orvam Scholarship jubilee Merit Scholarship en Scholarship                                                                                                                                                                                                                                     | 3<br>5<br>3<br>1                                     | 3750<br>140000<br>15000                                                                   |                                                                       |                                                                       |
| erit Scholarship + Renewal Education Scholarship holarship Scholarship holarship orvam Scholarship jubilee Merit Scholarship en Scholarship                                                                                                                                                                                                                                                       | 5<br>3<br>1                                          | 140000<br>15000                                                                           |                                                                       |                                                                       |
| Education Scholarship holarship Scholarship holarship orvam Scholarship jubilee Merit Scholarship en Scholarship                                                                                                                                                                                                                                                                                  | 3<br>1<br>1                                          | 15000                                                                                     |                                                                       | l .                                                                   |
| holarship Scholarship holarship orvam Scholarship jubilee Merit Scholarship en Scholarship                                                                                                                                                                                                                                                                                                        | 1 1                                                  |                                                                                           |                                                                       |                                                                       |
| Scholarship<br>holarship<br>orvam Scholarship<br>jubilee Merit Scholarship<br>en Scholarship                                                                                                                                                                                                                                                                                                      | 1 1 9                                                | 5000                                                                                      |                                                                       |                                                                       |
| holarship<br>orvam Scholarship<br>jubilee Merit Scholarship<br>en Scholarship                                                                                                                                                                                                                                                                                                                     | 1 9                                                  |                                                                                           |                                                                       |                                                                       |
| orvam Scholarship<br>jubilee Merit Scholarship<br>en Scholarship                                                                                                                                                                                                                                                                                                                                  | 9                                                    | 4000                                                                                      |                                                                       |                                                                       |
| jubilee Merit Scholarship<br>en Scholarship                                                                                                                                                                                                                                                                                                                                                       |                                                      | 36000                                                                                     |                                                                       |                                                                       |
| en Scholarship                                                                                                                                                                                                                                                                                                                                                                                    | 22                                                   | 220000                                                                                    |                                                                       |                                                                       |
|                                                                                                                                                                                                                                                                                                                                                                                                   | 1                                                    | 4725                                                                                      |                                                                       |                                                                       |
| 4 SCHOIAISHID                                                                                                                                                                                                                                                                                                                                                                                     | 2                                                    | 60000                                                                                     |                                                                       |                                                                       |
| z Scholarsinp                                                                                                                                                                                                                                                                                                                                                                                     | 760                                                  | 2354960                                                                                   |                                                                       |                                                                       |
|                                                                                                                                                                                                                                                                                                                                                                                                   | 33                                                   | 160000                                                                                    |                                                                       |                                                                       |
| FC)                                                                                                                                                                                                                                                                                                                                                                                               | 1                                                    | 1000                                                                                      |                                                                       |                                                                       |
| Scholarship Weden Welfers Fund                                                                                                                                                                                                                                                                                                                                                                    | 4                                                    | 4000                                                                                      |                                                                       |                                                                       |
| nops & Commercial Workers Welfare Fund                                                                                                                                                                                                                                                                                                                                                            | 8                                                    | 40000                                                                                     |                                                                       |                                                                       |
| abour Assosiation                                                                                                                                                                                                                                                                                                                                                                                 | 17                                                   | 85000                                                                                     |                                                                       |                                                                       |
| uilding & Construction                                                                                                                                                                                                                                                                                                                                                                            | 1 1                                                  | 3000                                                                                      |                                                                       |                                                                       |
| Scholarship                                                                                                                                                                                                                                                                                                                                                                                       | 1                                                    | 9000                                                                                      |                                                                       |                                                                       |
| ty merit scholarship                                                                                                                                                                                                                                                                                                                                                                              | 1                                                    | 9000                                                                                      | 2                                                                     | 300                                                                   |
| Veronica Scholarship for a deserving Student                                                                                                                                                                                                                                                                                                                                                      |                                                      |                                                                                           | 2                                                                     | 250                                                                   |
| a medal and cash prize by Prof.Kamalakshy                                                                                                                                                                                                                                                                                                                                                         |                                                      | -                                                                                         | l                                                                     | 250                                                                   |
| ramakrishnan Memorial Cash Prize instituted by                                                                                                                                                                                                                                                                                                                                                    |                                                      |                                                                                           |                                                                       | 50                                                                    |
| a, former HoD Botany                                                                                                                                                                                                                                                                                                                                                                              |                                                      |                                                                                           | 1                                                                     | 50                                                                    |
| rada Shenoi memorial cash prize instituted by                                                                                                                                                                                                                                                                                                                                                     |                                                      |                                                                                           |                                                                       | 50                                                                    |
| la                                                                                                                                                                                                                                                                                                                                                                                                |                                                      |                                                                                           | - !                                                                   | 50                                                                    |
| muel Scholarship instituted by Prof. Wilma John                                                                                                                                                                                                                                                                                                                                                   |                                                      | -                                                                                         | l                                                                     | 50                                                                    |
| e Thomas Scholarship for the Best Talented                                                                                                                                                                                                                                                                                                                                                        |                                                      |                                                                                           |                                                                       |                                                                       |
| of the dept.                                                                                                                                                                                                                                                                                                                                                                                      |                                                      |                                                                                           |                                                                       | 50                                                                    |
| nna Endowment                                                                                                                                                                                                                                                                                                                                                                                     |                                                      |                                                                                           | 2                                                                     | 100                                                                   |
| Scholarship instituted by Manjusha K and                                                                                                                                                                                                                                                                                                                                                          |                                                      |                                                                                           |                                                                       |                                                                       |
| for Dept. of Travel & Tourism                                                                                                                                                                                                                                                                                                                                                                     |                                                      |                                                                                           | 2                                                                     | 250                                                                   |
| ntha Divakaran Memorial Cash Prize                                                                                                                                                                                                                                                                                                                                                                |                                                      |                                                                                           | 1                                                                     | 50                                                                    |
| hip founded by Mr.Sunil[Sr.Edwina's Nephew]                                                                                                                                                                                                                                                                                                                                                       |                                                      |                                                                                           | 1                                                                     | 50                                                                    |
| lda scholarship founded by staff and students of                                                                                                                                                                                                                                                                                                                                                  |                                                      |                                                                                           |                                                                       |                                                                       |
| dept. 1989 for the best student in Phy.                                                                                                                                                                                                                                                                                                                                                           |                                                      |                                                                                           | 1                                                                     | 50                                                                    |
| lda scholarship founded by Ruby Rahim 1976                                                                                                                                                                                                                                                                                                                                                        |                                                      |                                                                                           |                                                                       |                                                                       |
| the best student in Physics                                                                                                                                                                                                                                                                                                                                                                       |                                                      |                                                                                           | 1                                                                     | 50                                                                    |
| yanth Kumar Prize instituted by Mrs. Jayanth                                                                                                                                                                                                                                                                                                                                                      |                                                      |                                                                                           |                                                                       |                                                                       |
| yantii Kumai 11120 moticated of motion                                                                                                                                                                                                                                                                                                                                                            |                                                      |                                                                                           | 1                                                                     | 50                                                                    |
| or the best student                                                                                                                                                                                                                                                                                                                                                                               |                                                      |                                                                                           | 1                                                                     | 50                                                                    |
| for the best student                                                                                                                                                                                                                                                                                                                                                                              | •                                                    |                                                                                           |                                                                       |                                                                       |
| hip founded by students of 1989-90                                                                                                                                                                                                                                                                                                                                                                |                                                      |                                                                                           | 1                                                                     | 50                                                                    |
| hip founded by students of 1989-90<br>Ida prize for best B.Sc student by Non teaching                                                                                                                                                                                                                                                                                                             | -                                                    | · ·                                                                                       |                                                                       | +                                                                     |
| hip founded by students of 1989-90 Ida prize for best B.Sc student by Non teaching                                                                                                                                                                                                                                                                                                                | DENC                                                 | EWO                                                                                       | 4                                                                     | 200                                                                   |
| hip founded by students of 1989-90 Ida prize for best B.Sc student by Non teaching  n. rosia Scholarship instituted by the Staff &                                                                                                                                                                                                                                                                | 10                                                   | 12                                                                                        |                                                                       | 200                                                                   |
| hip founded by students of 1989-90 Ida prize for best B.Sc student by Non teaching  n. rosia Scholarship instituted by the Staff & of 1989 Zoology batch                                                                                                                                                                                                                                          | 114                                                  | 12                                                                                        | 1                                                                     | 51                                                                    |
| hip founded by students of 1989-90 Ida prize for best B.Sc student by Non teaching  n. rosia Scholarship instituted by the Staff &                                                                                                                                                                                                                                                                | NO                                                   |                                                                                           |                                                                       | 50                                                                    |
| hip founded by students of 1989-90 Ida prize for best B.Sc student by Non teaching n. rosia Scholarship instituted by the Staff & of 1989 Zoology batch therine Joseph Scholarship for deserving Zoology                                                                                                                                                                                          | W                                                    | 2 7 14                                                                                    |                                                                       |                                                                       |
| hip founded by students of 1989-90 Ida prize for best B.Sc student by Non teaching n. rosia Scholarship instituted by the Staff & of 1989 Zoology batch therine Joseph Scholarship for deserving Zoology                                                                                                                                                                                          | CPRICUT-9                                            | 121                                                                                       |                                                                       |                                                                       |
| lo                                                                                                                                                                                                                                                                                                                                                                                                | of 1989 Zoology batch                                | of 1989 Zoology batch nerine Joseph Scholarship for deserving Zoology                     | of 1989 Zoology batch nerine Joseph Scholarship for deserving Zoology | of 1989 Zoology batch nerine Joseph Scholarship for deserving Zoology |