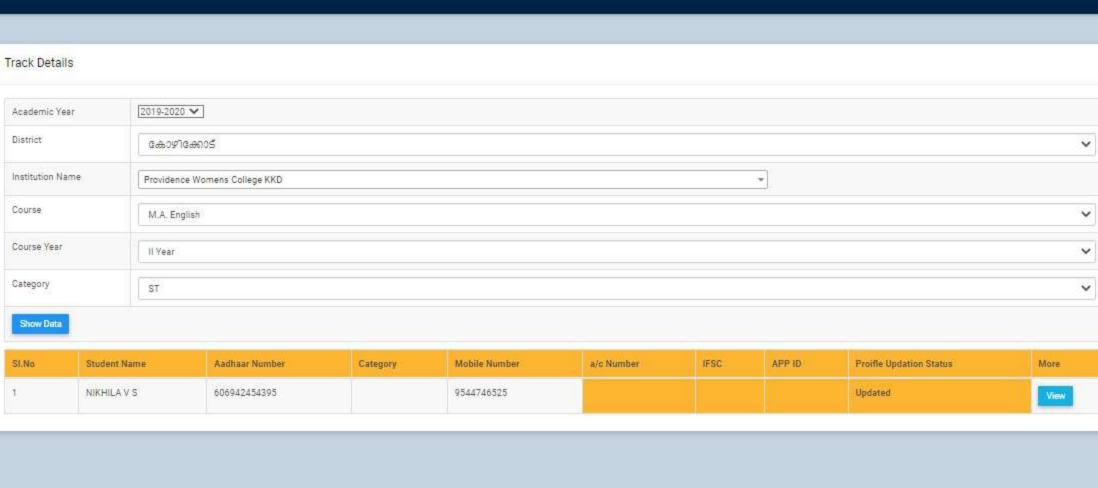

#### GOVERNMENT/INSTITUTIONAL SCHOLARSHIPS

Sanction has been hereby accorded to 1026 students during the academic year 2019-20 under the various Government Scholarship Schemes, as per eligibility guidelines. The total amount disbursed by means of scholarships is Rs. 39,43,435/-.

Sanction has been hereby accorded to 280 students during the under various the Institutional 2019-20 academic vear Scholarship/Freeship Schemes, as per eligibility guidelines. The total amount disbursed for the same is Rs. 1,62,850/-.

Detailed list of students receiving each kind of scholarships is enclosed

herewith.

Principal PEN 470173) Providence Women's College

Kozhikode - 673 nr

| nammedkoya Scholarship (fresh) nammedkoya Scholarship (renewal) eph Mundassery Scholarship Sector Scholarship, Postmetric scholarship & es (fresh) Sector Scholarship, Postmetric scholarships & es (Renewal) merit Scholarship erit Scholarship + Renewal Education Scholarship holarship Scholarship bolarship jubilee Merit Scholarship en Scholarship jubilee Merit Scholarship a Scholarship | 21<br>21<br>3<br>63<br>. 38<br>8<br>3<br>5<br>3<br>1 | 117000<br>116000<br>35000<br>320000<br>200000<br>10000<br>3750<br>140000<br>15000<br>5000 |                                                                       |                                                                       |
|---------------------------------------------------------------------------------------------------------------------------------------------------------------------------------------------------------------------------------------------------------------------------------------------------------------------------------------------------------------------------------------------------|------------------------------------------------------|-------------------------------------------------------------------------------------------|-----------------------------------------------------------------------|-----------------------------------------------------------------------|
| nammedkoya Scholarship (renewal) eph Mundassery Scholarship Sector Scholarship, Postmetric scholarship & es (fresh) Sector Scholarship, Postmetric scholarships & es (Renewal) merit Scholarship erit Scholarship ducation Scholarship holarship Scholarship holarship orvam Scholarship jubilee Merit Scholarship en Scholarship                                                                 | 3<br>63<br>. 38<br>8<br>3<br>5<br>3<br>1             | 35000<br>320000<br>200000<br>10000<br>3750<br>140000<br>15000                             |                                                                       |                                                                       |
| ceph Mundassery Scholarship Sector Scholarship, Postmetric scholarship & es (fresh) Sector Scholarship, Postmetric scholarships & es (Renewal) merit Scholarship erit Scholarship + Renewal Education Scholarship holarship Scholarship holarship orvam Scholarship jubilee Merit Scholarship en Scholarship                                                                                      | 63<br>• 38<br>8<br>3<br>5<br>3<br>1                  | 320000<br>200000<br>10000<br>3750<br>140000<br>15000                                      | -                                                                     |                                                                       |
| Sector Scholarship, Postmetric scholarship & es (fresh) Sector Scholarship, Postmetric scholarships & es (Renewal) merit Scholarship erit Scholarship + Renewal Education Scholarship holarship Scholarship orvam Scholarship jubilee Merit Scholarship en Scholarship                                                                                                                            | 38<br>8<br>3<br>5<br>3<br>1                          | 200000<br>10000<br>3750<br>140000<br>15000                                                |                                                                       |                                                                       |
| es (fresh) Sector Scholarship, Postmetric scholarships & es (Renewal) merit Scholarship crit Scholarship + Renewal ducation Scholarship holarship Scholarship holarship orvam Scholarship jubilee Merit Scholarship en Scholarship                                                                                                                                                                | 38<br>8<br>3<br>5<br>3<br>1                          | 200000<br>10000<br>3750<br>140000<br>15000                                                |                                                                       |                                                                       |
| Sector Scholarship, Postmetric scholarships & es (Renewal) merit Scholarship erit Scholarship + Renewal Education Scholarship holarship Scholarship holarship orvam Scholarship jubilee Merit Scholarship en Scholarship                                                                                                                                                                          | 8<br>3<br>5<br>3<br>1                                | 10000<br>3750<br>140000<br>15000                                                          |                                                                       |                                                                       |
| es (Renewal) merit Scholarship crit Scholarship + Renewal cducation Scholarship holarship Scholarship holarship orvam Scholarship jubilee Merit Scholarship en Scholarship                                                                                                                                                                                                                        | 8<br>3<br>5<br>3<br>1                                | 10000<br>3750<br>140000<br>15000                                                          |                                                                       |                                                                       |
| merit Scholarship erit Scholarship + Renewal Education Scholarship holarship Scholarship holarship orvam Scholarship jubilee Merit Scholarship en Scholarship                                                                                                                                                                                                                                     | 3<br>5<br>3<br>1                                     | 3750<br>140000<br>15000                                                                   |                                                                       |                                                                       |
| erit Scholarship + Renewal Education Scholarship holarship Scholarship holarship orvam Scholarship jubilee Merit Scholarship en Scholarship                                                                                                                                                                                                                                                       | 5<br>3<br>1                                          | 140000<br>15000                                                                           |                                                                       |                                                                       |
| Education Scholarship holarship Scholarship holarship orvam Scholarship jubilee Merit Scholarship en Scholarship                                                                                                                                                                                                                                                                                  | 3<br>1<br>1                                          | 15000                                                                                     |                                                                       | l .                                                                   |
| holarship Scholarship holarship orvam Scholarship jubilee Merit Scholarship en Scholarship                                                                                                                                                                                                                                                                                                        | 1 1                                                  |                                                                                           |                                                                       |                                                                       |
| Scholarship<br>holarship<br>orvam Scholarship<br>jubilee Merit Scholarship<br>en Scholarship                                                                                                                                                                                                                                                                                                      | 1 1 9                                                | 5000                                                                                      |                                                                       |                                                                       |
| holarship<br>orvam Scholarship<br>jubilee Merit Scholarship<br>en Scholarship                                                                                                                                                                                                                                                                                                                     | 1 9                                                  |                                                                                           |                                                                       |                                                                       |
| orvam Scholarship<br>jubilee Merit Scholarship<br>en Scholarship                                                                                                                                                                                                                                                                                                                                  | 9                                                    | 4000                                                                                      |                                                                       |                                                                       |
| jubilee Merit Scholarship<br>en Scholarship                                                                                                                                                                                                                                                                                                                                                       |                                                      | 36000                                                                                     |                                                                       |                                                                       |
| en Scholarship                                                                                                                                                                                                                                                                                                                                                                                    | 22                                                   | 220000                                                                                    |                                                                       |                                                                       |
|                                                                                                                                                                                                                                                                                                                                                                                                   | 1                                                    | 4725                                                                                      |                                                                       |                                                                       |
| 4 SCHOIAISHID                                                                                                                                                                                                                                                                                                                                                                                     | 2                                                    | 60000                                                                                     |                                                                       |                                                                       |
| z Scholarsinp                                                                                                                                                                                                                                                                                                                                                                                     | 760                                                  | 2354960                                                                                   |                                                                       |                                                                       |
|                                                                                                                                                                                                                                                                                                                                                                                                   | 33                                                   | 160000                                                                                    |                                                                       |                                                                       |
| FC)                                                                                                                                                                                                                                                                                                                                                                                               | 1                                                    | 1000                                                                                      |                                                                       |                                                                       |
| Scholarship Weden Welfers Fund                                                                                                                                                                                                                                                                                                                                                                    | 4                                                    | 4000                                                                                      |                                                                       |                                                                       |
| nops & Commercial Workers Welfare Fund                                                                                                                                                                                                                                                                                                                                                            | 8                                                    | 40000                                                                                     |                                                                       |                                                                       |
| abour Assosiation                                                                                                                                                                                                                                                                                                                                                                                 | 17                                                   | 85000                                                                                     |                                                                       |                                                                       |
| uilding & Construction                                                                                                                                                                                                                                                                                                                                                                            | 1 1                                                  | 3000                                                                                      |                                                                       |                                                                       |
| Scholarship                                                                                                                                                                                                                                                                                                                                                                                       | 1                                                    | 9000                                                                                      |                                                                       |                                                                       |
| ty merit scholarship                                                                                                                                                                                                                                                                                                                                                                              | 1                                                    | 9000                                                                                      | 2                                                                     | 300                                                                   |
| Veronica Scholarship for a deserving Student                                                                                                                                                                                                                                                                                                                                                      |                                                      |                                                                                           | 2                                                                     | 250                                                                   |
| a medal and cash prize by Prof.Kamalakshy                                                                                                                                                                                                                                                                                                                                                         |                                                      | -                                                                                         | l                                                                     | 250                                                                   |
| ramakrishnan Memorial Cash Prize instituted by                                                                                                                                                                                                                                                                                                                                                    |                                                      |                                                                                           |                                                                       | 50                                                                    |
| a, former HoD Botany                                                                                                                                                                                                                                                                                                                                                                              |                                                      |                                                                                           | 1                                                                     | 50                                                                    |
| rada Shenoi memorial cash prize instituted by                                                                                                                                                                                                                                                                                                                                                     |                                                      |                                                                                           |                                                                       | 50                                                                    |
| la                                                                                                                                                                                                                                                                                                                                                                                                |                                                      |                                                                                           | - !                                                                   | 50                                                                    |
| muel Scholarship instituted by Prof. Wilma John                                                                                                                                                                                                                                                                                                                                                   |                                                      | -                                                                                         | l                                                                     | 50                                                                    |
| e Thomas Scholarship for the Best Talented                                                                                                                                                                                                                                                                                                                                                        |                                                      |                                                                                           |                                                                       |                                                                       |
| of the dept.                                                                                                                                                                                                                                                                                                                                                                                      |                                                      |                                                                                           |                                                                       | 50                                                                    |
| nna Endowment                                                                                                                                                                                                                                                                                                                                                                                     |                                                      |                                                                                           | 2                                                                     | 100                                                                   |
| Scholarship instituted by Manjusha K and                                                                                                                                                                                                                                                                                                                                                          |                                                      |                                                                                           |                                                                       |                                                                       |
| for Dept. of Travel & Tourism                                                                                                                                                                                                                                                                                                                                                                     |                                                      |                                                                                           | 2                                                                     | 250                                                                   |
| ntha Divakaran Memorial Cash Prize                                                                                                                                                                                                                                                                                                                                                                |                                                      |                                                                                           | 1                                                                     | 50                                                                    |
| hip founded by Mr.Sunil[Sr.Edwina's Nephew]                                                                                                                                                                                                                                                                                                                                                       |                                                      |                                                                                           | 1                                                                     | 50                                                                    |
| lda scholarship founded by staff and students of                                                                                                                                                                                                                                                                                                                                                  |                                                      |                                                                                           |                                                                       |                                                                       |
| dept. 1989 for the best student in Phy.                                                                                                                                                                                                                                                                                                                                                           |                                                      |                                                                                           | 1                                                                     | 50                                                                    |
| lda scholarship founded by Ruby Rahim 1976                                                                                                                                                                                                                                                                                                                                                        |                                                      |                                                                                           |                                                                       |                                                                       |
| the best student in Physics                                                                                                                                                                                                                                                                                                                                                                       |                                                      |                                                                                           | 1                                                                     | 50                                                                    |
| yanth Kumar Prize instituted by Mrs. Jayanth                                                                                                                                                                                                                                                                                                                                                      |                                                      |                                                                                           |                                                                       |                                                                       |
| yantii Kumai 11120 moticated of motion                                                                                                                                                                                                                                                                                                                                                            |                                                      |                                                                                           | 1                                                                     | 50                                                                    |
| or the best student                                                                                                                                                                                                                                                                                                                                                                               |                                                      |                                                                                           | 1                                                                     | 50                                                                    |
| for the best student                                                                                                                                                                                                                                                                                                                                                                              | •                                                    |                                                                                           |                                                                       |                                                                       |
| hip founded by students of 1989-90                                                                                                                                                                                                                                                                                                                                                                |                                                      |                                                                                           | 1                                                                     | 50                                                                    |
| hip founded by students of 1989-90<br>Ida prize for best B.Sc student by Non teaching                                                                                                                                                                                                                                                                                                             | -                                                    | · ·                                                                                       |                                                                       | +                                                                     |
| hip founded by students of 1989-90 Ida prize for best B.Sc student by Non teaching                                                                                                                                                                                                                                                                                                                | DENC                                                 | EWO                                                                                       | 4                                                                     | 200                                                                   |
| hip founded by students of 1989-90 Ida prize for best B.Sc student by Non teaching  n. rosia Scholarship instituted by the Staff &                                                                                                                                                                                                                                                                | 10                                                   | 12                                                                                        |                                                                       | 200                                                                   |
| hip founded by students of 1989-90 Ida prize for best B.Sc student by Non teaching  n. rosia Scholarship instituted by the Staff & of 1989 Zoology batch                                                                                                                                                                                                                                          | 114                                                  | 12                                                                                        | 1                                                                     | 51                                                                    |
| hip founded by students of 1989-90 Ida prize for best B.Sc student by Non teaching  n. rosia Scholarship instituted by the Staff &                                                                                                                                                                                                                                                                | NO                                                   |                                                                                           |                                                                       | 50                                                                    |
| hip founded by students of 1989-90 Ida prize for best B.Sc student by Non teaching n. rosia Scholarship instituted by the Staff & of 1989 Zoology batch therine Joseph Scholarship for deserving Zoology                                                                                                                                                                                          | W                                                    | 2 7 14                                                                                    |                                                                       |                                                                       |
| hip founded by students of 1989-90 Ida prize for best B.Sc student by Non teaching n. rosia Scholarship instituted by the Staff & of 1989 Zoology batch therine Joseph Scholarship for deserving Zoology                                                                                                                                                                                          | CPRICUT-9                                            | 121                                                                                       |                                                                       |                                                                       |
| lo                                                                                                                                                                                                                                                                                                                                                                                                | of 1989 Zoology batch                                | of 1989 Zoology batch nerine Joseph Scholarship for deserving Zoology                     | of 1989 Zoology batch nerine Joseph Scholarship for deserving Zoology | of 1989 Zoology batch nerine Joseph Scholarship for deserving Zoology |