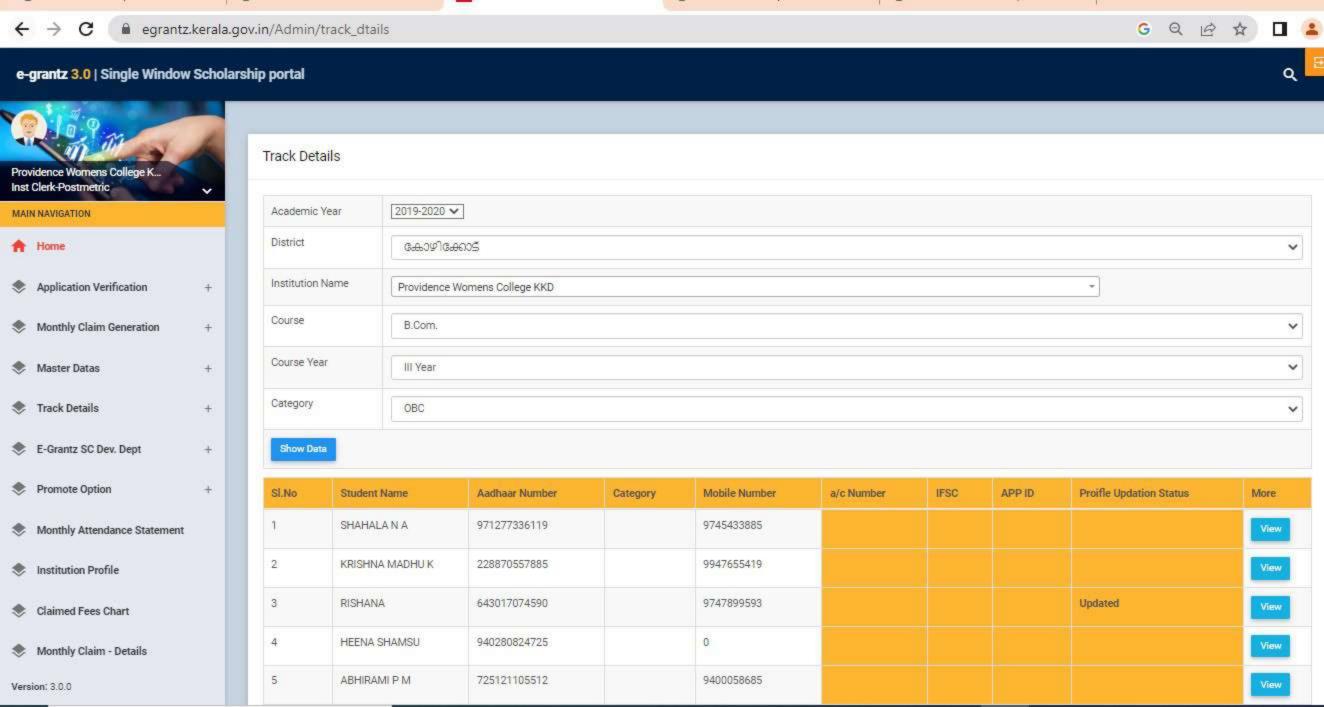

#### GOVERNMENT/INSTITUTIONAL SCHOLARSHIPS

Sanction has been hereby accorded to 1026 students during the academic year 2019-20 under the various Government Scholarship Schemes, as per eligibility guidelines. The total amount disbursed by means of scholarships is Rs. 39,43,435/-.

Detailed list of students receiving each kind of scholarships is enclosed

herewith.

Principal PEN 470173) Providence Women's College

Kozhikode - 673 nr

| nammedkoya Scholarship (fresh) nammedkoya Scholarship (renewal) eph Mundassery Scholarship Sector Scholarship, Postmetric scholarship & es (fresh) Sector Scholarship, Postmetric scholarships & es (Renewal) merit Scholarship erit Scholarship + Renewal Education Scholarship holarship Scholarship bolarship jubilee Merit Scholarship en Scholarship jubilee Merit Scholarship a Scholarship | 21<br>21<br>3<br>63<br>. 38<br>8<br>3<br>5<br>3<br>1 | 117000<br>116000<br>35000<br>320000<br>200000<br>10000<br>3750<br>140000<br>15000<br>5000 |                                                                       |                                                                       |
|---------------------------------------------------------------------------------------------------------------------------------------------------------------------------------------------------------------------------------------------------------------------------------------------------------------------------------------------------------------------------------------------------|------------------------------------------------------|-------------------------------------------------------------------------------------------|-----------------------------------------------------------------------|-----------------------------------------------------------------------|
| nammedkoya Scholarship (renewal) eph Mundassery Scholarship Sector Scholarship, Postmetric scholarship & es (fresh) Sector Scholarship, Postmetric scholarships & es (Renewal) merit Scholarship erit Scholarship ducation Scholarship holarship Scholarship holarship orvam Scholarship jubilee Merit Scholarship en Scholarship                                                                 | 3<br>63<br>. 38<br>8<br>3<br>5<br>3<br>1             | 35000<br>320000<br>200000<br>10000<br>3750<br>140000<br>15000                             |                                                                       |                                                                       |
| ceph Mundassery Scholarship Sector Scholarship, Postmetric scholarship & es (fresh) Sector Scholarship, Postmetric scholarships & es (Renewal) merit Scholarship erit Scholarship + Renewal Education Scholarship holarship Scholarship holarship orvam Scholarship jubilee Merit Scholarship en Scholarship                                                                                      | 63<br>• 38<br>8<br>3<br>5<br>3<br>1                  | 320000<br>200000<br>10000<br>3750<br>140000<br>15000                                      | -                                                                     |                                                                       |
| Sector Scholarship, Postmetric scholarship & es (fresh) Sector Scholarship, Postmetric scholarships & es (Renewal) merit Scholarship erit Scholarship + Renewal Education Scholarship holarship Scholarship orvam Scholarship jubilee Merit Scholarship en Scholarship                                                                                                                            | 38<br>8<br>3<br>5<br>3<br>1                          | 200000<br>10000<br>3750<br>140000<br>15000                                                |                                                                       |                                                                       |
| es (fresh) Sector Scholarship, Postmetric scholarships & es (Renewal) merit Scholarship crit Scholarship + Renewal ducation Scholarship holarship Scholarship holarship orvam Scholarship jubilee Merit Scholarship en Scholarship                                                                                                                                                                | 38<br>8<br>3<br>5<br>3<br>1                          | 200000<br>10000<br>3750<br>140000<br>15000                                                |                                                                       |                                                                       |
| Sector Scholarship, Postmetric scholarships & es (Renewal) merit Scholarship erit Scholarship + Renewal Education Scholarship holarship Scholarship holarship orvam Scholarship jubilee Merit Scholarship en Scholarship                                                                                                                                                                          | 8<br>3<br>5<br>3<br>1                                | 10000<br>3750<br>140000<br>15000                                                          |                                                                       |                                                                       |
| es (Renewal) merit Scholarship crit Scholarship + Renewal cducation Scholarship holarship Scholarship holarship orvam Scholarship jubilee Merit Scholarship en Scholarship                                                                                                                                                                                                                        | 8<br>3<br>5<br>3<br>1                                | 10000<br>3750<br>140000<br>15000                                                          |                                                                       |                                                                       |
| merit Scholarship erit Scholarship + Renewal Education Scholarship holarship Scholarship holarship orvam Scholarship jubilee Merit Scholarship en Scholarship                                                                                                                                                                                                                                     | 3<br>5<br>3<br>1                                     | 3750<br>140000<br>15000                                                                   |                                                                       |                                                                       |
| erit Scholarship + Renewal Education Scholarship holarship Scholarship holarship orvam Scholarship jubilee Merit Scholarship en Scholarship                                                                                                                                                                                                                                                       | 5<br>3<br>1                                          | 140000<br>15000                                                                           |                                                                       |                                                                       |
| Education Scholarship holarship Scholarship holarship orvam Scholarship jubilee Merit Scholarship en Scholarship                                                                                                                                                                                                                                                                                  | 3<br>1<br>1                                          | 15000                                                                                     |                                                                       | l .                                                                   |
| holarship Scholarship holarship orvam Scholarship jubilee Merit Scholarship en Scholarship                                                                                                                                                                                                                                                                                                        | 1 1                                                  |                                                                                           |                                                                       |                                                                       |
| Scholarship<br>holarship<br>orvam Scholarship<br>jubilee Merit Scholarship<br>en Scholarship                                                                                                                                                                                                                                                                                                      | 1 1 9                                                | 5000                                                                                      |                                                                       |                                                                       |
| holarship<br>orvam Scholarship<br>jubilee Merit Scholarship<br>en Scholarship                                                                                                                                                                                                                                                                                                                     | 1 9                                                  |                                                                                           |                                                                       |                                                                       |
| orvam Scholarship<br>jubilee Merit Scholarship<br>en Scholarship                                                                                                                                                                                                                                                                                                                                  | 9                                                    | 4000                                                                                      |                                                                       |                                                                       |
| jubilee Merit Scholarship<br>en Scholarship                                                                                                                                                                                                                                                                                                                                                       |                                                      | 36000                                                                                     |                                                                       |                                                                       |
| en Scholarship                                                                                                                                                                                                                                                                                                                                                                                    | 22                                                   | 220000                                                                                    |                                                                       |                                                                       |
|                                                                                                                                                                                                                                                                                                                                                                                                   | 1                                                    | 4725                                                                                      |                                                                       |                                                                       |
| 4 SCHOIAISHID                                                                                                                                                                                                                                                                                                                                                                                     | 2                                                    | 60000                                                                                     |                                                                       |                                                                       |
| z Scholarsinp                                                                                                                                                                                                                                                                                                                                                                                     | 760                                                  | 2354960                                                                                   |                                                                       |                                                                       |
|                                                                                                                                                                                                                                                                                                                                                                                                   | 33                                                   | 160000                                                                                    |                                                                       |                                                                       |
| FC)                                                                                                                                                                                                                                                                                                                                                                                               | 1                                                    | 1000                                                                                      |                                                                       |                                                                       |
| Scholarship Weden Welfers Fund                                                                                                                                                                                                                                                                                                                                                                    | 4                                                    | 4000                                                                                      |                                                                       |                                                                       |
| nops & Commercial Workers Welfare Fund                                                                                                                                                                                                                                                                                                                                                            | 8                                                    | 40000                                                                                     |                                                                       |                                                                       |
| abour Assosiation                                                                                                                                                                                                                                                                                                                                                                                 | 17                                                   | 85000                                                                                     |                                                                       |                                                                       |
| uilding & Construction                                                                                                                                                                                                                                                                                                                                                                            | 1 1                                                  | 3000                                                                                      |                                                                       |                                                                       |
| Scholarship                                                                                                                                                                                                                                                                                                                                                                                       | 1                                                    | 9000                                                                                      |                                                                       |                                                                       |
| ty merit scholarship                                                                                                                                                                                                                                                                                                                                                                              | 1                                                    | 9000                                                                                      | 2                                                                     | 300                                                                   |
| Veronica Scholarship for a deserving Student                                                                                                                                                                                                                                                                                                                                                      |                                                      |                                                                                           | 2                                                                     | 250                                                                   |
| a medal and cash prize by Prof.Kamalakshy                                                                                                                                                                                                                                                                                                                                                         |                                                      | -                                                                                         | l                                                                     | 250                                                                   |
| ramakrishnan Memorial Cash Prize instituted by                                                                                                                                                                                                                                                                                                                                                    |                                                      |                                                                                           |                                                                       | 50                                                                    |
| a, former HoD Botany                                                                                                                                                                                                                                                                                                                                                                              |                                                      |                                                                                           | 1                                                                     | 50                                                                    |
| rada Shenoi memorial cash prize instituted by                                                                                                                                                                                                                                                                                                                                                     |                                                      |                                                                                           |                                                                       | 50                                                                    |
| la                                                                                                                                                                                                                                                                                                                                                                                                |                                                      |                                                                                           | - !                                                                   | 50                                                                    |
| muel Scholarship instituted by Prof. Wilma John                                                                                                                                                                                                                                                                                                                                                   |                                                      | -                                                                                         | l                                                                     | 50                                                                    |
| e Thomas Scholarship for the Best Talented                                                                                                                                                                                                                                                                                                                                                        |                                                      |                                                                                           |                                                                       |                                                                       |
| of the dept.                                                                                                                                                                                                                                                                                                                                                                                      |                                                      |                                                                                           |                                                                       | 50                                                                    |
| nna Endowment                                                                                                                                                                                                                                                                                                                                                                                     |                                                      |                                                                                           | 2                                                                     | 100                                                                   |
| Scholarship instituted by Manjusha K and                                                                                                                                                                                                                                                                                                                                                          |                                                      |                                                                                           |                                                                       |                                                                       |
| for Dept. of Travel & Tourism                                                                                                                                                                                                                                                                                                                                                                     |                                                      |                                                                                           | 2                                                                     | 250                                                                   |
| ntha Divakaran Memorial Cash Prize                                                                                                                                                                                                                                                                                                                                                                |                                                      |                                                                                           | 1                                                                     | 50                                                                    |
| hip founded by Mr.Sunil[Sr.Edwina's Nephew]                                                                                                                                                                                                                                                                                                                                                       |                                                      |                                                                                           | 1                                                                     | 50                                                                    |
| lda scholarship founded by staff and students of                                                                                                                                                                                                                                                                                                                                                  |                                                      |                                                                                           |                                                                       |                                                                       |
| dept. 1989 for the best student in Phy.                                                                                                                                                                                                                                                                                                                                                           |                                                      |                                                                                           | 1                                                                     | 50                                                                    |
| lda scholarship founded by Ruby Rahim 1976                                                                                                                                                                                                                                                                                                                                                        |                                                      |                                                                                           |                                                                       |                                                                       |
| the best student in Physics                                                                                                                                                                                                                                                                                                                                                                       |                                                      |                                                                                           | 1                                                                     | 50                                                                    |
| yanth Kumar Prize instituted by Mrs. Jayanth                                                                                                                                                                                                                                                                                                                                                      |                                                      |                                                                                           |                                                                       |                                                                       |
| yantii Kumai 11120 moticated of motion                                                                                                                                                                                                                                                                                                                                                            |                                                      |                                                                                           | 1                                                                     | 50                                                                    |
| or the best student                                                                                                                                                                                                                                                                                                                                                                               |                                                      |                                                                                           | 1                                                                     | 50                                                                    |
| for the best student                                                                                                                                                                                                                                                                                                                                                                              | •                                                    |                                                                                           |                                                                       |                                                                       |
| hip founded by students of 1989-90                                                                                                                                                                                                                                                                                                                                                                |                                                      |                                                                                           | 1                                                                     | 50                                                                    |
| hip founded by students of 1989-90<br>Ida prize for best B.Sc student by Non teaching                                                                                                                                                                                                                                                                                                             | -                                                    | · ·                                                                                       |                                                                       | +                                                                     |
| hip founded by students of 1989-90 Ida prize for best B.Sc student by Non teaching                                                                                                                                                                                                                                                                                                                | DENC                                                 | EWO                                                                                       | 4                                                                     | 200                                                                   |
| hip founded by students of 1989-90 Ida prize for best B.Sc student by Non teaching  n. rosia Scholarship instituted by the Staff &                                                                                                                                                                                                                                                                | 10                                                   | 12                                                                                        |                                                                       | 200                                                                   |
| hip founded by students of 1989-90 Ida prize for best B.Sc student by Non teaching  n. rosia Scholarship instituted by the Staff & of 1989 Zoology batch                                                                                                                                                                                                                                          | 114                                                  | 12                                                                                        | 1                                                                     | 51                                                                    |
| hip founded by students of 1989-90 Ida prize for best B.Sc student by Non teaching  n. rosia Scholarship instituted by the Staff &                                                                                                                                                                                                                                                                | NO                                                   |                                                                                           |                                                                       | 50                                                                    |
| hip founded by students of 1989-90 Ida prize for best B.Sc student by Non teaching n. rosia Scholarship instituted by the Staff & of 1989 Zoology batch therine Joseph Scholarship for deserving Zoology                                                                                                                                                                                          | W                                                    | 2 7 14                                                                                    |                                                                       |                                                                       |
| hip founded by students of 1989-90 Ida prize for best B.Sc student by Non teaching n. rosia Scholarship instituted by the Staff & of 1989 Zoology batch therine Joseph Scholarship for deserving Zoology                                                                                                                                                                                          | CPRICUT-9                                            | 121                                                                                       |                                                                       |                                                                       |
| lo                                                                                                                                                                                                                                                                                                                                                                                                | of 1989 Zoology batch                                | of 1989 Zoology batch nerine Joseph Scholarship for deserving Zoology                     | of 1989 Zoology batch nerine Joseph Scholarship for deserving Zoology | of 1989 Zoology batch nerine Joseph Scholarship for deserving Zoology |