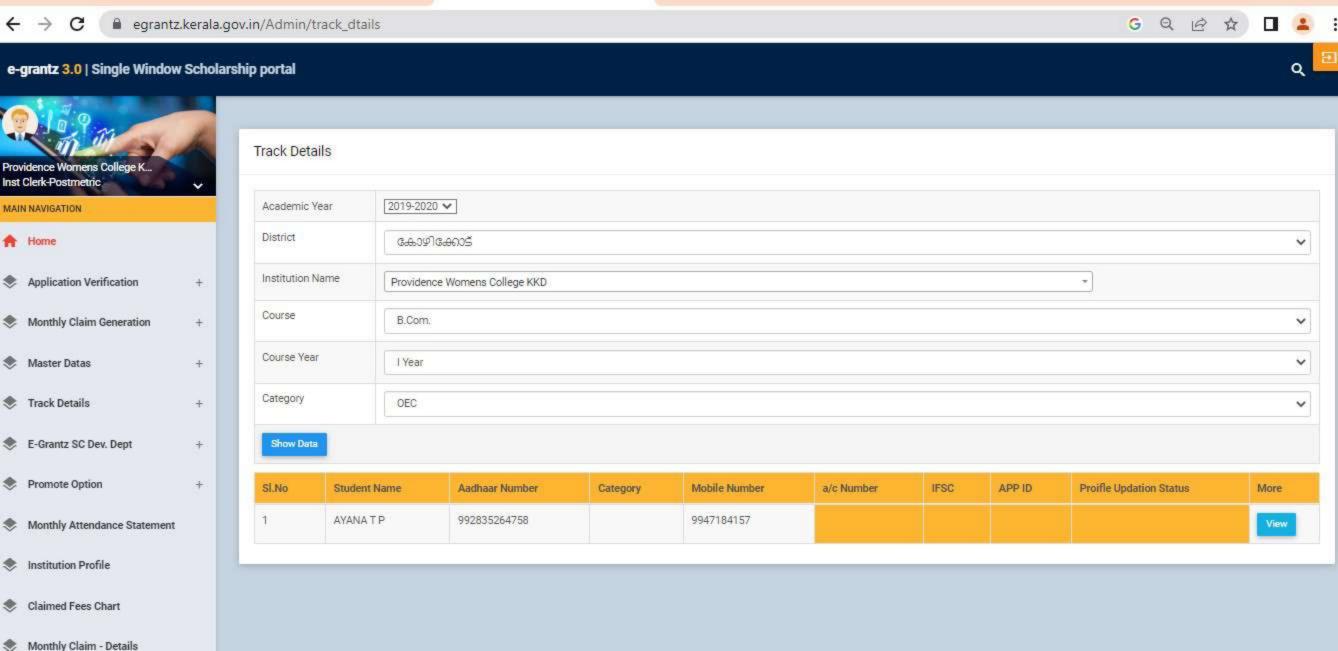

#### GOVERNMENT/INSTITUTIONAL SCHOLARSHIPS

Sanction has been hereby accorded to 1026 students during the academic year 2019-20 under the various Government Scholarship Schemes, as per eligibility guidelines. The total amount disbursed by means of scholarships is Rs. 39,43,435/-.

Detailed list of students receiving each kind of scholarships is enclosed

herewith.

Principal PEN 470173) Providence Women's College

Kozhikode - 673 nr

| nammedkoya Scholarship (fresh) nammedkoya Scholarship (renewal) eph Mundassery Scholarship Sector Scholarship, Postmetric scholarship & es (fresh) Sector Scholarship, Postmetric scholarships & es (Renewal) merit Scholarship erit Scholarship + Renewal Education Scholarship holarship Scholarship bolarship jubilee Merit Scholarship en Scholarship jubilee Merit Scholarship a Scholarship | 21<br>21<br>3<br>63<br>. 38<br>8<br>3<br>5<br>3<br>1 | 117000<br>116000<br>35000<br>320000<br>200000<br>10000<br>3750<br>140000<br>15000<br>5000 |                                                                       |                                                                       |
|---------------------------------------------------------------------------------------------------------------------------------------------------------------------------------------------------------------------------------------------------------------------------------------------------------------------------------------------------------------------------------------------------|------------------------------------------------------|-------------------------------------------------------------------------------------------|-----------------------------------------------------------------------|-----------------------------------------------------------------------|
| nammedkoya Scholarship (renewal) eph Mundassery Scholarship Sector Scholarship, Postmetric scholarship & es (fresh) Sector Scholarship, Postmetric scholarships & es (Renewal) merit Scholarship erit Scholarship ducation Scholarship holarship Scholarship holarship orvam Scholarship jubilee Merit Scholarship en Scholarship                                                                 | 3<br>63<br>. 38<br>8<br>3<br>5<br>3<br>1             | 35000<br>320000<br>200000<br>10000<br>3750<br>140000<br>15000                             |                                                                       |                                                                       |
| ceph Mundassery Scholarship Sector Scholarship, Postmetric scholarship & es (fresh) Sector Scholarship, Postmetric scholarships & es (Renewal) merit Scholarship erit Scholarship + Renewal Education Scholarship holarship Scholarship holarship orvam Scholarship jubilee Merit Scholarship en Scholarship                                                                                      | 63<br>• 38<br>8<br>3<br>5<br>3<br>1                  | 320000<br>200000<br>10000<br>3750<br>140000<br>15000                                      | -                                                                     |                                                                       |
| Sector Scholarship, Postmetric scholarship & es (fresh) Sector Scholarship, Postmetric scholarships & es (Renewal) merit Scholarship erit Scholarship + Renewal Education Scholarship holarship Scholarship orvam Scholarship jubilee Merit Scholarship en Scholarship                                                                                                                            | 38<br>8<br>3<br>5<br>3<br>1                          | 200000<br>10000<br>3750<br>140000<br>15000                                                |                                                                       |                                                                       |
| es (fresh) Sector Scholarship, Postmetric scholarships & es (Renewal) merit Scholarship crit Scholarship + Renewal ducation Scholarship holarship Scholarship holarship orvam Scholarship jubilee Merit Scholarship en Scholarship                                                                                                                                                                | 38<br>8<br>3<br>5<br>3<br>1                          | 200000<br>10000<br>3750<br>140000<br>15000                                                |                                                                       |                                                                       |
| Sector Scholarship, Postmetric scholarships & es (Renewal) merit Scholarship erit Scholarship + Renewal Education Scholarship holarship Scholarship holarship orvam Scholarship jubilee Merit Scholarship en Scholarship                                                                                                                                                                          | 8<br>3<br>5<br>3<br>1                                | 10000<br>3750<br>140000<br>15000                                                          |                                                                       |                                                                       |
| es (Renewal) merit Scholarship crit Scholarship + Renewal cducation Scholarship holarship Scholarship holarship orvam Scholarship jubilee Merit Scholarship en Scholarship                                                                                                                                                                                                                        | 8<br>3<br>5<br>3<br>1                                | 10000<br>3750<br>140000<br>15000                                                          |                                                                       |                                                                       |
| merit Scholarship erit Scholarship + Renewal Education Scholarship holarship Scholarship holarship orvam Scholarship jubilee Merit Scholarship en Scholarship                                                                                                                                                                                                                                     | 3<br>5<br>3<br>1                                     | 3750<br>140000<br>15000                                                                   |                                                                       |                                                                       |
| erit Scholarship + Renewal Education Scholarship holarship Scholarship holarship orvam Scholarship jubilee Merit Scholarship en Scholarship                                                                                                                                                                                                                                                       | 5<br>3<br>1                                          | 140000<br>15000                                                                           |                                                                       |                                                                       |
| Education Scholarship holarship Scholarship holarship orvam Scholarship jubilee Merit Scholarship en Scholarship                                                                                                                                                                                                                                                                                  | 3<br>1<br>1                                          | 15000                                                                                     |                                                                       | l .                                                                   |
| holarship Scholarship holarship orvam Scholarship jubilee Merit Scholarship en Scholarship                                                                                                                                                                                                                                                                                                        | 1 1                                                  |                                                                                           |                                                                       |                                                                       |
| Scholarship<br>holarship<br>orvam Scholarship<br>jubilee Merit Scholarship<br>en Scholarship                                                                                                                                                                                                                                                                                                      | 1 1 9                                                | 5000                                                                                      |                                                                       |                                                                       |
| holarship<br>orvam Scholarship<br>jubilee Merit Scholarship<br>en Scholarship                                                                                                                                                                                                                                                                                                                     | 1 9                                                  |                                                                                           |                                                                       |                                                                       |
| orvam Scholarship<br>jubilee Merit Scholarship<br>en Scholarship                                                                                                                                                                                                                                                                                                                                  | 9                                                    | 4000                                                                                      |                                                                       |                                                                       |
| jubilee Merit Scholarship<br>en Scholarship                                                                                                                                                                                                                                                                                                                                                       |                                                      | 36000                                                                                     |                                                                       |                                                                       |
| en Scholarship                                                                                                                                                                                                                                                                                                                                                                                    | 22                                                   | 220000                                                                                    |                                                                       |                                                                       |
|                                                                                                                                                                                                                                                                                                                                                                                                   | 1                                                    | 4725                                                                                      |                                                                       |                                                                       |
| 4 SCHOIAISHID                                                                                                                                                                                                                                                                                                                                                                                     | 2                                                    | 60000                                                                                     |                                                                       |                                                                       |
| z Scholarsinp                                                                                                                                                                                                                                                                                                                                                                                     | 760                                                  | 2354960                                                                                   |                                                                       |                                                                       |
|                                                                                                                                                                                                                                                                                                                                                                                                   | 33                                                   | 160000                                                                                    |                                                                       |                                                                       |
| FC)                                                                                                                                                                                                                                                                                                                                                                                               | 1                                                    | 1000                                                                                      |                                                                       |                                                                       |
| Scholarship Weden Welfers Fund                                                                                                                                                                                                                                                                                                                                                                    | 4                                                    | 4000                                                                                      |                                                                       |                                                                       |
| nops & Commercial Workers Welfare Fund                                                                                                                                                                                                                                                                                                                                                            | 8                                                    | 40000                                                                                     |                                                                       |                                                                       |
| abour Assosiation                                                                                                                                                                                                                                                                                                                                                                                 | 17                                                   | 85000                                                                                     |                                                                       |                                                                       |
| uilding & Construction                                                                                                                                                                                                                                                                                                                                                                            | 1 1                                                  | 3000                                                                                      |                                                                       |                                                                       |
| Scholarship                                                                                                                                                                                                                                                                                                                                                                                       | 1                                                    | 9000                                                                                      |                                                                       |                                                                       |
| ty merit scholarship                                                                                                                                                                                                                                                                                                                                                                              | 1                                                    | 9000                                                                                      | 2                                                                     | 300                                                                   |
| Veronica Scholarship for a deserving Student                                                                                                                                                                                                                                                                                                                                                      |                                                      |                                                                                           | 2                                                                     | 250                                                                   |
| a medal and cash prize by Prof.Kamalakshy                                                                                                                                                                                                                                                                                                                                                         |                                                      | -                                                                                         | l                                                                     | 250                                                                   |
| ramakrishnan Memorial Cash Prize instituted by                                                                                                                                                                                                                                                                                                                                                    |                                                      |                                                                                           |                                                                       | 50                                                                    |
| a, former HoD Botany                                                                                                                                                                                                                                                                                                                                                                              |                                                      |                                                                                           | 1                                                                     | 50                                                                    |
| rada Shenoi memorial cash prize instituted by                                                                                                                                                                                                                                                                                                                                                     |                                                      |                                                                                           |                                                                       | 50                                                                    |
| la                                                                                                                                                                                                                                                                                                                                                                                                |                                                      |                                                                                           | - !                                                                   | 50                                                                    |
| muel Scholarship instituted by Prof. Wilma John                                                                                                                                                                                                                                                                                                                                                   |                                                      | -                                                                                         | l                                                                     | 50                                                                    |
| e Thomas Scholarship for the Best Talented                                                                                                                                                                                                                                                                                                                                                        |                                                      |                                                                                           |                                                                       |                                                                       |
| of the dept.                                                                                                                                                                                                                                                                                                                                                                                      |                                                      |                                                                                           |                                                                       | 50                                                                    |
| nna Endowment                                                                                                                                                                                                                                                                                                                                                                                     |                                                      |                                                                                           | 2                                                                     | 100                                                                   |
| Scholarship instituted by Manjusha K and                                                                                                                                                                                                                                                                                                                                                          |                                                      |                                                                                           |                                                                       |                                                                       |
| for Dept. of Travel & Tourism                                                                                                                                                                                                                                                                                                                                                                     |                                                      |                                                                                           | 2                                                                     | 250                                                                   |
| ntha Divakaran Memorial Cash Prize                                                                                                                                                                                                                                                                                                                                                                |                                                      |                                                                                           | 1                                                                     | 50                                                                    |
| hip founded by Mr.Sunil[Sr.Edwina's Nephew]                                                                                                                                                                                                                                                                                                                                                       |                                                      |                                                                                           | 1                                                                     | 50                                                                    |
| lda scholarship founded by staff and students of                                                                                                                                                                                                                                                                                                                                                  |                                                      |                                                                                           |                                                                       |                                                                       |
| dept. 1989 for the best student in Phy.                                                                                                                                                                                                                                                                                                                                                           |                                                      |                                                                                           | 1                                                                     | 50                                                                    |
| lda scholarship founded by Ruby Rahim 1976                                                                                                                                                                                                                                                                                                                                                        |                                                      |                                                                                           |                                                                       |                                                                       |
| the best student in Physics                                                                                                                                                                                                                                                                                                                                                                       |                                                      |                                                                                           | 1                                                                     | 50                                                                    |
| yanth Kumar Prize instituted by Mrs. Jayanth                                                                                                                                                                                                                                                                                                                                                      |                                                      |                                                                                           |                                                                       |                                                                       |
| yantii Kumai 11120 moticated of motion                                                                                                                                                                                                                                                                                                                                                            |                                                      |                                                                                           | 1                                                                     | 50                                                                    |
| or the best student                                                                                                                                                                                                                                                                                                                                                                               |                                                      |                                                                                           | 1                                                                     | 50                                                                    |
| for the best student                                                                                                                                                                                                                                                                                                                                                                              | •                                                    |                                                                                           |                                                                       |                                                                       |
| hip founded by students of 1989-90                                                                                                                                                                                                                                                                                                                                                                |                                                      |                                                                                           | 1                                                                     | 50                                                                    |
| hip founded by students of 1989-90<br>Ida prize for best B.Sc student by Non teaching                                                                                                                                                                                                                                                                                                             | -                                                    | · ·                                                                                       |                                                                       | +                                                                     |
| hip founded by students of 1989-90 Ida prize for best B.Sc student by Non teaching                                                                                                                                                                                                                                                                                                                | DENC                                                 | EWO                                                                                       | 4                                                                     | 200                                                                   |
| hip founded by students of 1989-90 Ida prize for best B.Sc student by Non teaching  n. rosia Scholarship instituted by the Staff &                                                                                                                                                                                                                                                                | 10                                                   | 12                                                                                        |                                                                       | 200                                                                   |
| hip founded by students of 1989-90 Ida prize for best B.Sc student by Non teaching  n. rosia Scholarship instituted by the Staff & of 1989 Zoology batch                                                                                                                                                                                                                                          | 114                                                  | 12                                                                                        | 1                                                                     | 51                                                                    |
| hip founded by students of 1989-90 Ida prize for best B.Sc student by Non teaching  n. rosia Scholarship instituted by the Staff &                                                                                                                                                                                                                                                                | NO                                                   |                                                                                           |                                                                       | 50                                                                    |
| hip founded by students of 1989-90 Ida prize for best B.Sc student by Non teaching n. rosia Scholarship instituted by the Staff & of 1989 Zoology batch therine Joseph Scholarship for deserving Zoology                                                                                                                                                                                          | W                                                    | 2 7 14                                                                                    |                                                                       |                                                                       |
| hip founded by students of 1989-90 Ida prize for best B.Sc student by Non teaching n. rosia Scholarship instituted by the Staff & of 1989 Zoology batch therine Joseph Scholarship for deserving Zoology                                                                                                                                                                                          | CPRICUT-9                                            | 121                                                                                       |                                                                       |                                                                       |
| lo                                                                                                                                                                                                                                                                                                                                                                                                | of 1989 Zoology batch                                | of 1989 Zoology batch nerine Joseph Scholarship for deserving Zoology                     | of 1989 Zoology batch nerine Joseph Scholarship for deserving Zoology | of 1989 Zoology batch nerine Joseph Scholarship for deserving Zoology |