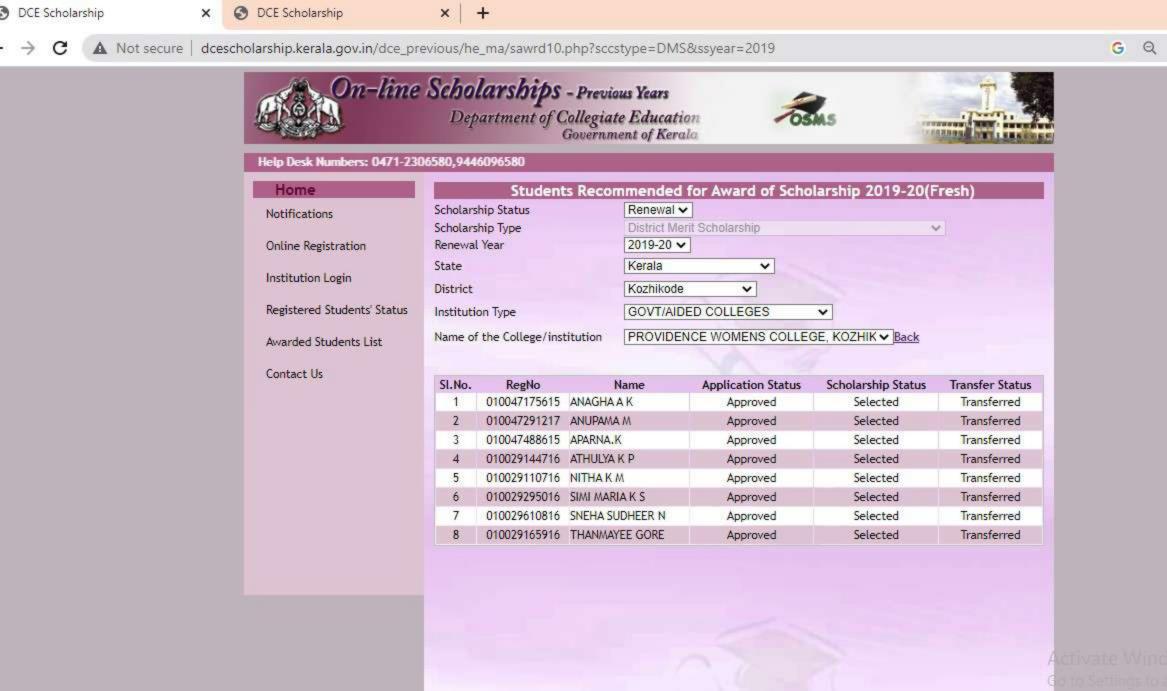

#### GOVERNMENT/INSTITUTIONAL SCHOLARSHIPS

Sanction has been hereby accorded to 1026 students during the academic year 2019-20 under the various Government Scholarship Schemes, as per eligibility guidelines. The total amount disbursed by means of scholarships is Rs. 39,43,435/-.