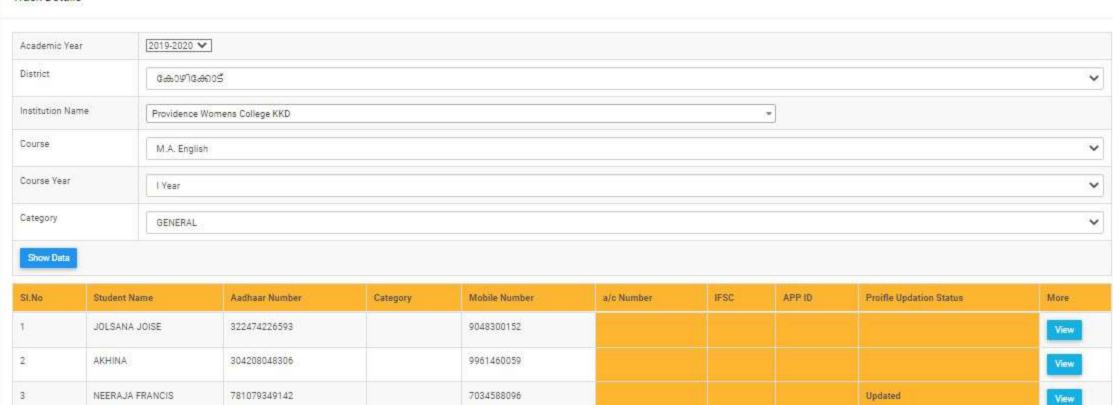

#### GOVERNMENT/INSTITUTIONAL SCHOLARSHIPS

Sanction has been hereby accorded to 1026 students during the academic year 2019-20 under the various Government Scholarship Schemes, as per eligibility guidelines. The total amount disbursed by means of scholarships is Rs. 39,43,435/-.

Sanction has been hereby accorded to 280 students during the under various the Institutional 2019-20 academic vear Scholarship/Freeship Schemes, as per eligibility guidelines. The total amount disbursed for the same is Rs. 1,62,850/-.

Detailed list of students receiving each kind of scholarships is enclosed

herewith.

Principal PEN 470173) Providence Women's College

Kozhikode - 673 nr

| nammedkoya Scholarship (fresh) nammedkoya Scholarship (renewal) eph Mundassery Scholarship Sector Scholarship, Postmetric scholarship & es (fresh) Sector Scholarship, Postmetric scholarships & es (Renewal) merit Scholarship erit Scholarship + Renewal Education Scholarship holarship Scholarship bolarship jubilee Merit Scholarship en Scholarship jubilee Merit Scholarship a Scholarship | 21<br>21<br>3<br>63<br>. 38<br>8<br>3<br>5<br>3<br>1 | 117000<br>116000<br>35000<br>320000<br>200000<br>10000<br>3750<br>140000<br>15000<br>5000 |                                                                       |                                                                       |
|---------------------------------------------------------------------------------------------------------------------------------------------------------------------------------------------------------------------------------------------------------------------------------------------------------------------------------------------------------------------------------------------------|------------------------------------------------------|-------------------------------------------------------------------------------------------|-----------------------------------------------------------------------|-----------------------------------------------------------------------|
| nammedkoya Scholarship (renewal) eph Mundassery Scholarship Sector Scholarship, Postmetric scholarship & es (fresh) Sector Scholarship, Postmetric scholarships & es (Renewal) merit Scholarship erit Scholarship ducation Scholarship holarship Scholarship holarship orvam Scholarship jubilee Merit Scholarship en Scholarship                                                                 | 3<br>63<br>. 38<br>8<br>3<br>5<br>3<br>1             | 35000<br>320000<br>200000<br>10000<br>3750<br>140000<br>15000                             |                                                                       |                                                                       |
| ceph Mundassery Scholarship Sector Scholarship, Postmetric scholarship & es (fresh) Sector Scholarship, Postmetric scholarships & es (Renewal) merit Scholarship erit Scholarship + Renewal Education Scholarship holarship Scholarship holarship orvam Scholarship jubilee Merit Scholarship en Scholarship                                                                                      | 63<br>• 38<br>8<br>3<br>5<br>3<br>1                  | 320000<br>200000<br>10000<br>3750<br>140000<br>15000                                      | -                                                                     |                                                                       |
| Sector Scholarship, Postmetric scholarship & es (fresh) Sector Scholarship, Postmetric scholarships & es (Renewal) merit Scholarship erit Scholarship + Renewal Education Scholarship holarship Scholarship orvam Scholarship jubilee Merit Scholarship en Scholarship                                                                                                                            | 38<br>8<br>3<br>5<br>3<br>1                          | 200000<br>10000<br>3750<br>140000<br>15000                                                |                                                                       |                                                                       |
| es (fresh) Sector Scholarship, Postmetric scholarships & es (Renewal) merit Scholarship crit Scholarship + Renewal ducation Scholarship holarship Scholarship holarship orvam Scholarship jubilee Merit Scholarship en Scholarship                                                                                                                                                                | 38<br>8<br>3<br>5<br>3<br>1                          | 200000<br>10000<br>3750<br>140000<br>15000                                                |                                                                       |                                                                       |
| Sector Scholarship, Postmetric scholarships & es (Renewal) merit Scholarship erit Scholarship + Renewal Education Scholarship holarship Scholarship holarship orvam Scholarship jubilee Merit Scholarship en Scholarship                                                                                                                                                                          | 8<br>3<br>5<br>3<br>1                                | 10000<br>3750<br>140000<br>15000                                                          |                                                                       |                                                                       |
| es (Renewal) merit Scholarship crit Scholarship + Renewal cducation Scholarship holarship Scholarship holarship orvam Scholarship jubilee Merit Scholarship en Scholarship                                                                                                                                                                                                                        | 8<br>3<br>5<br>3<br>1                                | 10000<br>3750<br>140000<br>15000                                                          |                                                                       |                                                                       |
| merit Scholarship erit Scholarship + Renewal Education Scholarship holarship Scholarship holarship orvam Scholarship jubilee Merit Scholarship en Scholarship                                                                                                                                                                                                                                     | 3<br>5<br>3<br>1                                     | 3750<br>140000<br>15000                                                                   |                                                                       |                                                                       |
| erit Scholarship + Renewal Education Scholarship holarship Scholarship holarship orvam Scholarship jubilee Merit Scholarship en Scholarship                                                                                                                                                                                                                                                       | 5<br>3<br>1                                          | 140000<br>15000                                                                           |                                                                       |                                                                       |
| Education Scholarship holarship Scholarship holarship orvam Scholarship jubilee Merit Scholarship en Scholarship                                                                                                                                                                                                                                                                                  | 3<br>1<br>1                                          | 15000                                                                                     |                                                                       | l .                                                                   |
| holarship Scholarship holarship orvam Scholarship jubilee Merit Scholarship en Scholarship                                                                                                                                                                                                                                                                                                        | 1 1                                                  |                                                                                           |                                                                       |                                                                       |
| Scholarship<br>holarship<br>orvam Scholarship<br>jubilee Merit Scholarship<br>en Scholarship                                                                                                                                                                                                                                                                                                      | 1 1 9                                                | 5000                                                                                      |                                                                       |                                                                       |
| holarship<br>orvam Scholarship<br>jubilee Merit Scholarship<br>en Scholarship                                                                                                                                                                                                                                                                                                                     | 1 9                                                  |                                                                                           |                                                                       |                                                                       |
| orvam Scholarship<br>jubilee Merit Scholarship<br>en Scholarship                                                                                                                                                                                                                                                                                                                                  | 9                                                    | 4000                                                                                      |                                                                       |                                                                       |
| jubilee Merit Scholarship<br>en Scholarship                                                                                                                                                                                                                                                                                                                                                       |                                                      | 36000                                                                                     |                                                                       |                                                                       |
| en Scholarship                                                                                                                                                                                                                                                                                                                                                                                    | 22                                                   | 220000                                                                                    |                                                                       |                                                                       |
|                                                                                                                                                                                                                                                                                                                                                                                                   | 1                                                    | 4725                                                                                      |                                                                       |                                                                       |
| 4 SCHOIAISHID                                                                                                                                                                                                                                                                                                                                                                                     | 2                                                    | 60000                                                                                     |                                                                       |                                                                       |
| z Scholarsinp                                                                                                                                                                                                                                                                                                                                                                                     | 760                                                  | 2354960                                                                                   |                                                                       |                                                                       |
|                                                                                                                                                                                                                                                                                                                                                                                                   | 33                                                   | 160000                                                                                    |                                                                       |                                                                       |
| FC)                                                                                                                                                                                                                                                                                                                                                                                               | 1                                                    | 1000                                                                                      |                                                                       |                                                                       |
| Scholarship Weden Welfers Fund                                                                                                                                                                                                                                                                                                                                                                    | 4                                                    | 4000                                                                                      |                                                                       |                                                                       |
| nops & Commercial Workers Welfare Fund                                                                                                                                                                                                                                                                                                                                                            | 8                                                    | 40000                                                                                     |                                                                       |                                                                       |
| abour Assosiation                                                                                                                                                                                                                                                                                                                                                                                 | 17                                                   | 85000                                                                                     |                                                                       |                                                                       |
| uilding & Construction                                                                                                                                                                                                                                                                                                                                                                            | 1 1                                                  | 3000                                                                                      |                                                                       |                                                                       |
| Scholarship                                                                                                                                                                                                                                                                                                                                                                                       | 1                                                    | 9000                                                                                      |                                                                       |                                                                       |
| ty merit scholarship                                                                                                                                                                                                                                                                                                                                                                              | 1                                                    | 9000                                                                                      | 2                                                                     | 300                                                                   |
| Veronica Scholarship for a deserving Student                                                                                                                                                                                                                                                                                                                                                      |                                                      |                                                                                           | 2                                                                     | 250                                                                   |
| a medal and cash prize by Prof.Kamalakshy                                                                                                                                                                                                                                                                                                                                                         |                                                      | -                                                                                         | l                                                                     | 250                                                                   |
| ramakrishnan Memorial Cash Prize instituted by                                                                                                                                                                                                                                                                                                                                                    |                                                      |                                                                                           |                                                                       | 50                                                                    |
| a, former HoD Botany                                                                                                                                                                                                                                                                                                                                                                              |                                                      |                                                                                           | 1                                                                     | 50                                                                    |
| rada Shenoi memorial cash prize instituted by                                                                                                                                                                                                                                                                                                                                                     |                                                      |                                                                                           |                                                                       | 50                                                                    |
| la                                                                                                                                                                                                                                                                                                                                                                                                |                                                      |                                                                                           | - !                                                                   | 50                                                                    |
| muel Scholarship instituted by Prof. Wilma John                                                                                                                                                                                                                                                                                                                                                   |                                                      | -                                                                                         | l                                                                     | 50                                                                    |
| e Thomas Scholarship for the Best Talented                                                                                                                                                                                                                                                                                                                                                        |                                                      |                                                                                           |                                                                       |                                                                       |
| of the dept.                                                                                                                                                                                                                                                                                                                                                                                      |                                                      |                                                                                           |                                                                       | 50                                                                    |
| nna Endowment                                                                                                                                                                                                                                                                                                                                                                                     |                                                      |                                                                                           | 2                                                                     | 100                                                                   |
| Scholarship instituted by Manjusha K and                                                                                                                                                                                                                                                                                                                                                          |                                                      |                                                                                           |                                                                       |                                                                       |
| for Dept. of Travel & Tourism                                                                                                                                                                                                                                                                                                                                                                     |                                                      |                                                                                           | 2                                                                     | 250                                                                   |
| ntha Divakaran Memorial Cash Prize                                                                                                                                                                                                                                                                                                                                                                |                                                      |                                                                                           | 1                                                                     | 50                                                                    |
| hip founded by Mr.Sunil[Sr.Edwina's Nephew]                                                                                                                                                                                                                                                                                                                                                       |                                                      |                                                                                           | 1                                                                     | 50                                                                    |
| lda scholarship founded by staff and students of                                                                                                                                                                                                                                                                                                                                                  |                                                      |                                                                                           |                                                                       |                                                                       |
| dept. 1989 for the best student in Phy.                                                                                                                                                                                                                                                                                                                                                           |                                                      |                                                                                           | 1                                                                     | 50                                                                    |
| lda scholarship founded by Ruby Rahim 1976                                                                                                                                                                                                                                                                                                                                                        |                                                      |                                                                                           |                                                                       |                                                                       |
| the best student in Physics                                                                                                                                                                                                                                                                                                                                                                       |                                                      |                                                                                           | 1                                                                     | 50                                                                    |
| yanth Kumar Prize instituted by Mrs. Jayanth                                                                                                                                                                                                                                                                                                                                                      |                                                      |                                                                                           |                                                                       |                                                                       |
| yantii Kumai 11120 moticated of motion                                                                                                                                                                                                                                                                                                                                                            |                                                      |                                                                                           | 1                                                                     | 50                                                                    |
| or the best student                                                                                                                                                                                                                                                                                                                                                                               |                                                      |                                                                                           | 1                                                                     | 50                                                                    |
| for the best student                                                                                                                                                                                                                                                                                                                                                                              | •                                                    |                                                                                           |                                                                       |                                                                       |
| hip founded by students of 1989-90                                                                                                                                                                                                                                                                                                                                                                |                                                      |                                                                                           | 1                                                                     | 50                                                                    |
| hip founded by students of 1989-90<br>Ida prize for best B.Sc student by Non teaching                                                                                                                                                                                                                                                                                                             | -                                                    | · ·                                                                                       |                                                                       | +                                                                     |
| hip founded by students of 1989-90 Ida prize for best B.Sc student by Non teaching                                                                                                                                                                                                                                                                                                                | DENC                                                 | EWO                                                                                       | 4                                                                     | 200                                                                   |
| hip founded by students of 1989-90 Ida prize for best B.Sc student by Non teaching  n. rosia Scholarship instituted by the Staff &                                                                                                                                                                                                                                                                | 10                                                   | 12                                                                                        |                                                                       | 200                                                                   |
| hip founded by students of 1989-90 Ida prize for best B.Sc student by Non teaching  n. rosia Scholarship instituted by the Staff & of 1989 Zoology batch                                                                                                                                                                                                                                          | 114                                                  | 12                                                                                        | 1                                                                     | 51                                                                    |
| hip founded by students of 1989-90 Ida prize for best B.Sc student by Non teaching  n. rosia Scholarship instituted by the Staff &                                                                                                                                                                                                                                                                | NO                                                   |                                                                                           |                                                                       | 50                                                                    |
| hip founded by students of 1989-90 Ida prize for best B.Sc student by Non teaching n. rosia Scholarship instituted by the Staff & of 1989 Zoology batch therine Joseph Scholarship for deserving Zoology                                                                                                                                                                                          | W                                                    | 2 7 14                                                                                    |                                                                       |                                                                       |
| hip founded by students of 1989-90 Ida prize for best B.Sc student by Non teaching n. rosia Scholarship instituted by the Staff & of 1989 Zoology batch therine Joseph Scholarship for deserving Zoology                                                                                                                                                                                          | CPRICUT-9                                            | 121                                                                                       |                                                                       |                                                                       |
| lo                                                                                                                                                                                                                                                                                                                                                                                                | of 1989 Zoology batch                                | of 1989 Zoology batch nerine Joseph Scholarship for deserving Zoology                     | of 1989 Zoology batch nerine Joseph Scholarship for deserving Zoology | of 1989 Zoology batch nerine Joseph Scholarship for deserving Zoology |