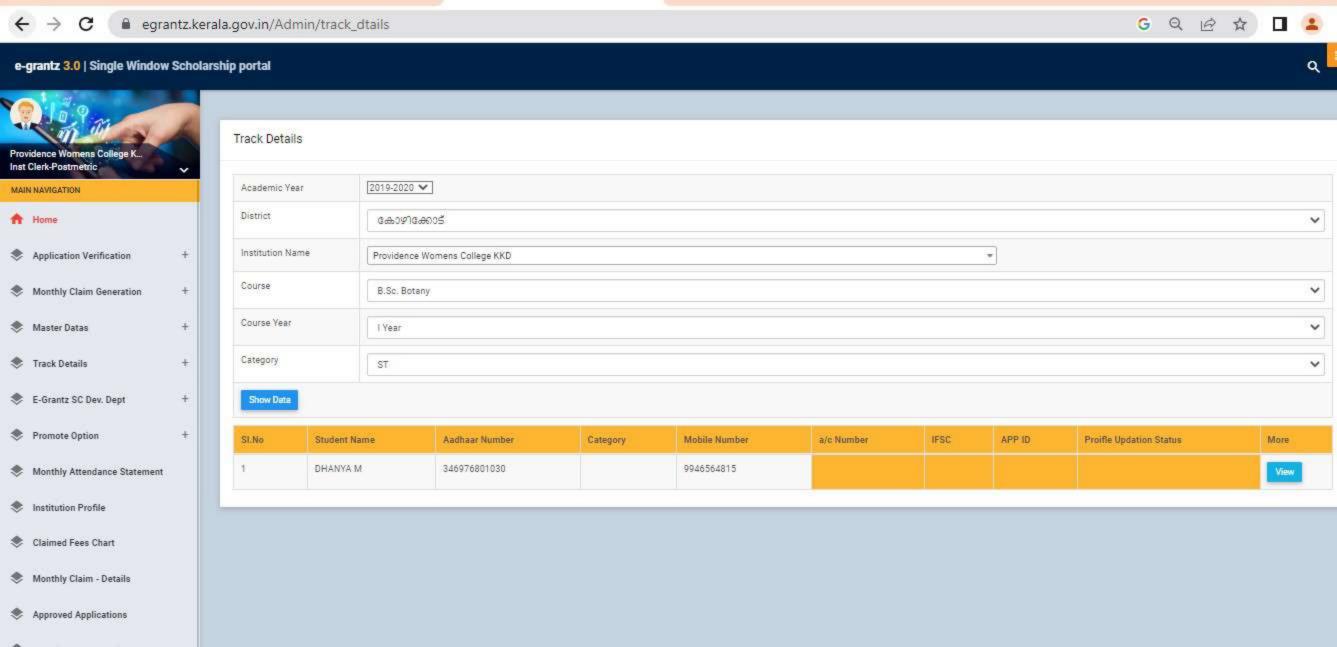

#### GOVERNMENT/INSTITUTIONAL SCHOLARSHIPS

Sanction has been hereby accorded to 1026 students during the academic year 2019-20 under the various Government Scholarship Schemes, as per eligibility guidelines. The total amount disbursed by means of scholarships is Rs. 39,43,435/-.

Detailed list of students receiving each kind of scholarships is enclosed

herewith.

Principal PEN 470173) Providence Women's College

Kozhikode - 673 nr

| nammedkoya Scholarship (fresh) nammedkoya Scholarship (renewal) eph Mundassery Scholarship Sector Scholarship, Postmetric scholarship & es (fresh) Sector Scholarship, Postmetric scholarships & es (Renewal) merit Scholarship erit Scholarship + Renewal Education Scholarship holarship Scholarship bolarship jubilee Merit Scholarship en Scholarship jubilee Merit Scholarship a Scholarship | 21<br>21<br>3<br>63<br>. 38<br>8<br>3<br>5<br>3<br>1 | 117000<br>116000<br>35000<br>320000<br>200000<br>10000<br>3750<br>140000<br>15000<br>5000 |                                                                       |                                                                       |
|---------------------------------------------------------------------------------------------------------------------------------------------------------------------------------------------------------------------------------------------------------------------------------------------------------------------------------------------------------------------------------------------------|------------------------------------------------------|-------------------------------------------------------------------------------------------|-----------------------------------------------------------------------|-----------------------------------------------------------------------|
| nammedkoya Scholarship (renewal) eph Mundassery Scholarship Sector Scholarship, Postmetric scholarship & es (fresh) Sector Scholarship, Postmetric scholarships & es (Renewal) merit Scholarship erit Scholarship ducation Scholarship holarship Scholarship holarship orvam Scholarship jubilee Merit Scholarship en Scholarship                                                                 | 3<br>63<br>. 38<br>8<br>3<br>5<br>3<br>1             | 35000<br>320000<br>200000<br>10000<br>3750<br>140000<br>15000                             |                                                                       |                                                                       |
| ceph Mundassery Scholarship Sector Scholarship, Postmetric scholarship & es (fresh) Sector Scholarship, Postmetric scholarships & es (Renewal) merit Scholarship erit Scholarship + Renewal Education Scholarship holarship Scholarship holarship orvam Scholarship jubilee Merit Scholarship en Scholarship                                                                                      | 63<br>• 38<br>8<br>3<br>5<br>3<br>1                  | 320000<br>200000<br>10000<br>3750<br>140000<br>15000                                      | -                                                                     |                                                                       |
| Sector Scholarship, Postmetric scholarship & es (fresh) Sector Scholarship, Postmetric scholarships & es (Renewal) merit Scholarship erit Scholarship + Renewal Education Scholarship holarship Scholarship orvam Scholarship jubilee Merit Scholarship en Scholarship                                                                                                                            | 38<br>8<br>3<br>5<br>3<br>1                          | 200000<br>10000<br>3750<br>140000<br>15000                                                |                                                                       |                                                                       |
| es (fresh) Sector Scholarship, Postmetric scholarships & es (Renewal) merit Scholarship crit Scholarship + Renewal ducation Scholarship holarship Scholarship holarship orvam Scholarship jubilee Merit Scholarship en Scholarship                                                                                                                                                                | 38<br>8<br>3<br>5<br>3<br>1                          | 200000<br>10000<br>3750<br>140000<br>15000                                                |                                                                       |                                                                       |
| Sector Scholarship, Postmetric scholarships & es (Renewal) merit Scholarship erit Scholarship + Renewal Education Scholarship holarship Scholarship holarship orvam Scholarship jubilee Merit Scholarship en Scholarship                                                                                                                                                                          | 8<br>3<br>5<br>3<br>1                                | 10000<br>3750<br>140000<br>15000                                                          |                                                                       |                                                                       |
| es (Renewal) merit Scholarship crit Scholarship + Renewal cducation Scholarship holarship Scholarship holarship orvam Scholarship jubilee Merit Scholarship en Scholarship                                                                                                                                                                                                                        | 8<br>3<br>5<br>3<br>1                                | 10000<br>3750<br>140000<br>15000                                                          |                                                                       |                                                                       |
| merit Scholarship erit Scholarship + Renewal Education Scholarship holarship Scholarship holarship orvam Scholarship jubilee Merit Scholarship en Scholarship                                                                                                                                                                                                                                     | 3<br>5<br>3<br>1                                     | 3750<br>140000<br>15000                                                                   |                                                                       |                                                                       |
| erit Scholarship + Renewal Education Scholarship holarship Scholarship holarship orvam Scholarship jubilee Merit Scholarship en Scholarship                                                                                                                                                                                                                                                       | 5<br>3<br>1                                          | 140000<br>15000                                                                           |                                                                       |                                                                       |
| Education Scholarship holarship Scholarship holarship orvam Scholarship jubilee Merit Scholarship en Scholarship                                                                                                                                                                                                                                                                                  | 3<br>1<br>1                                          | 15000                                                                                     |                                                                       | l .                                                                   |
| holarship Scholarship holarship orvam Scholarship jubilee Merit Scholarship en Scholarship                                                                                                                                                                                                                                                                                                        | 1 1                                                  |                                                                                           |                                                                       |                                                                       |
| Scholarship<br>holarship<br>orvam Scholarship<br>jubilee Merit Scholarship<br>en Scholarship                                                                                                                                                                                                                                                                                                      | 1 1 9                                                | 5000                                                                                      |                                                                       |                                                                       |
| holarship<br>orvam Scholarship<br>jubilee Merit Scholarship<br>en Scholarship                                                                                                                                                                                                                                                                                                                     | 1 9                                                  |                                                                                           |                                                                       |                                                                       |
| orvam Scholarship<br>jubilee Merit Scholarship<br>en Scholarship                                                                                                                                                                                                                                                                                                                                  | 9                                                    | 4000                                                                                      |                                                                       |                                                                       |
| jubilee Merit Scholarship<br>en Scholarship                                                                                                                                                                                                                                                                                                                                                       |                                                      | 36000                                                                                     |                                                                       |                                                                       |
| en Scholarship                                                                                                                                                                                                                                                                                                                                                                                    | 22                                                   | 220000                                                                                    |                                                                       |                                                                       |
|                                                                                                                                                                                                                                                                                                                                                                                                   | 1                                                    | 4725                                                                                      |                                                                       |                                                                       |
| 4 SCHOIAISHID                                                                                                                                                                                                                                                                                                                                                                                     | 2                                                    | 60000                                                                                     |                                                                       |                                                                       |
| z Scholarsinp                                                                                                                                                                                                                                                                                                                                                                                     | 760                                                  | 2354960                                                                                   |                                                                       |                                                                       |
|                                                                                                                                                                                                                                                                                                                                                                                                   | 33                                                   | 160000                                                                                    |                                                                       |                                                                       |
| FC)                                                                                                                                                                                                                                                                                                                                                                                               | 1                                                    | 1000                                                                                      |                                                                       |                                                                       |
| Scholarship Weden Welfers Fund                                                                                                                                                                                                                                                                                                                                                                    | 4                                                    | 4000                                                                                      |                                                                       |                                                                       |
| nops & Commercial Workers Welfare Fund                                                                                                                                                                                                                                                                                                                                                            | 8                                                    | 40000                                                                                     |                                                                       |                                                                       |
| abour Assosiation                                                                                                                                                                                                                                                                                                                                                                                 | 17                                                   | 85000                                                                                     |                                                                       |                                                                       |
| uilding & Construction                                                                                                                                                                                                                                                                                                                                                                            | 1 1                                                  | 3000                                                                                      |                                                                       |                                                                       |
| Scholarship                                                                                                                                                                                                                                                                                                                                                                                       | 1                                                    | 9000                                                                                      |                                                                       |                                                                       |
| ty merit scholarship                                                                                                                                                                                                                                                                                                                                                                              | 1                                                    | 9000                                                                                      | 2                                                                     | 300                                                                   |
| Veronica Scholarship for a deserving Student                                                                                                                                                                                                                                                                                                                                                      |                                                      |                                                                                           | 2                                                                     | 250                                                                   |
| a medal and cash prize by Prof.Kamalakshy                                                                                                                                                                                                                                                                                                                                                         |                                                      | -                                                                                         | l                                                                     | 250                                                                   |
| ramakrishnan Memorial Cash Prize instituted by                                                                                                                                                                                                                                                                                                                                                    |                                                      |                                                                                           |                                                                       | 50                                                                    |
| a, former HoD Botany                                                                                                                                                                                                                                                                                                                                                                              |                                                      |                                                                                           | 1                                                                     | 50                                                                    |
| rada Shenoi memorial cash prize instituted by                                                                                                                                                                                                                                                                                                                                                     |                                                      |                                                                                           |                                                                       | 50                                                                    |
| la                                                                                                                                                                                                                                                                                                                                                                                                |                                                      |                                                                                           | - !                                                                   | 50                                                                    |
| muel Scholarship instituted by Prof. Wilma John                                                                                                                                                                                                                                                                                                                                                   |                                                      | -                                                                                         | l                                                                     | 50                                                                    |
| e Thomas Scholarship for the Best Talented                                                                                                                                                                                                                                                                                                                                                        |                                                      |                                                                                           |                                                                       |                                                                       |
| of the dept.                                                                                                                                                                                                                                                                                                                                                                                      |                                                      |                                                                                           |                                                                       | 50                                                                    |
| nna Endowment                                                                                                                                                                                                                                                                                                                                                                                     |                                                      |                                                                                           | 2                                                                     | 100                                                                   |
| Scholarship instituted by Manjusha K and                                                                                                                                                                                                                                                                                                                                                          |                                                      |                                                                                           |                                                                       |                                                                       |
| for Dept. of Travel & Tourism                                                                                                                                                                                                                                                                                                                                                                     |                                                      |                                                                                           | 2                                                                     | 250                                                                   |
| ntha Divakaran Memorial Cash Prize                                                                                                                                                                                                                                                                                                                                                                |                                                      |                                                                                           | 1                                                                     | 50                                                                    |
| hip founded by Mr.Sunil[Sr.Edwina's Nephew]                                                                                                                                                                                                                                                                                                                                                       |                                                      |                                                                                           | 1                                                                     | 50                                                                    |
| lda scholarship founded by staff and students of                                                                                                                                                                                                                                                                                                                                                  |                                                      |                                                                                           |                                                                       |                                                                       |
| dept. 1989 for the best student in Phy.                                                                                                                                                                                                                                                                                                                                                           |                                                      |                                                                                           | 1                                                                     | 50                                                                    |
| lda scholarship founded by Ruby Rahim 1976                                                                                                                                                                                                                                                                                                                                                        |                                                      |                                                                                           |                                                                       |                                                                       |
| the best student in Physics                                                                                                                                                                                                                                                                                                                                                                       |                                                      |                                                                                           | 1                                                                     | 50                                                                    |
| yanth Kumar Prize instituted by Mrs. Jayanth                                                                                                                                                                                                                                                                                                                                                      |                                                      |                                                                                           |                                                                       |                                                                       |
| yantii Kumai 11120 moticated of motion                                                                                                                                                                                                                                                                                                                                                            |                                                      |                                                                                           | 1                                                                     | 50                                                                    |
| or the best student                                                                                                                                                                                                                                                                                                                                                                               |                                                      |                                                                                           | 1                                                                     | 50                                                                    |
| for the best student                                                                                                                                                                                                                                                                                                                                                                              | •                                                    |                                                                                           |                                                                       |                                                                       |
| hip founded by students of 1989-90                                                                                                                                                                                                                                                                                                                                                                |                                                      |                                                                                           | 1                                                                     | 50                                                                    |
| hip founded by students of 1989-90<br>Ida prize for best B.Sc student by Non teaching                                                                                                                                                                                                                                                                                                             | -                                                    | · ·                                                                                       |                                                                       | +                                                                     |
| hip founded by students of 1989-90 Ida prize for best B.Sc student by Non teaching                                                                                                                                                                                                                                                                                                                | DENC                                                 | EWO                                                                                       | 4                                                                     | 200                                                                   |
| hip founded by students of 1989-90 Ida prize for best B.Sc student by Non teaching  n. rosia Scholarship instituted by the Staff &                                                                                                                                                                                                                                                                | 10                                                   | 12                                                                                        |                                                                       | 200                                                                   |
| hip founded by students of 1989-90 Ida prize for best B.Sc student by Non teaching  n. rosia Scholarship instituted by the Staff & of 1989 Zoology batch                                                                                                                                                                                                                                          | 114                                                  | 12                                                                                        | 1                                                                     | 51                                                                    |
| hip founded by students of 1989-90 Ida prize for best B.Sc student by Non teaching  n. rosia Scholarship instituted by the Staff &                                                                                                                                                                                                                                                                | NO                                                   |                                                                                           |                                                                       | 50                                                                    |
| hip founded by students of 1989-90 Ida prize for best B.Sc student by Non teaching n. rosia Scholarship instituted by the Staff & of 1989 Zoology batch therine Joseph Scholarship for deserving Zoology                                                                                                                                                                                          | W                                                    | 2 7 14                                                                                    |                                                                       |                                                                       |
| hip founded by students of 1989-90 Ida prize for best B.Sc student by Non teaching n. rosia Scholarship instituted by the Staff & of 1989 Zoology batch therine Joseph Scholarship for deserving Zoology                                                                                                                                                                                          | CPRICUT-9                                            | 121                                                                                       |                                                                       |                                                                       |
| lo                                                                                                                                                                                                                                                                                                                                                                                                | of 1989 Zoology batch                                | of 1989 Zoology batch nerine Joseph Scholarship for deserving Zoology                     | of 1989 Zoology batch nerine Joseph Scholarship for deserving Zoology | of 1989 Zoology batch nerine Joseph Scholarship for deserving Zoology |