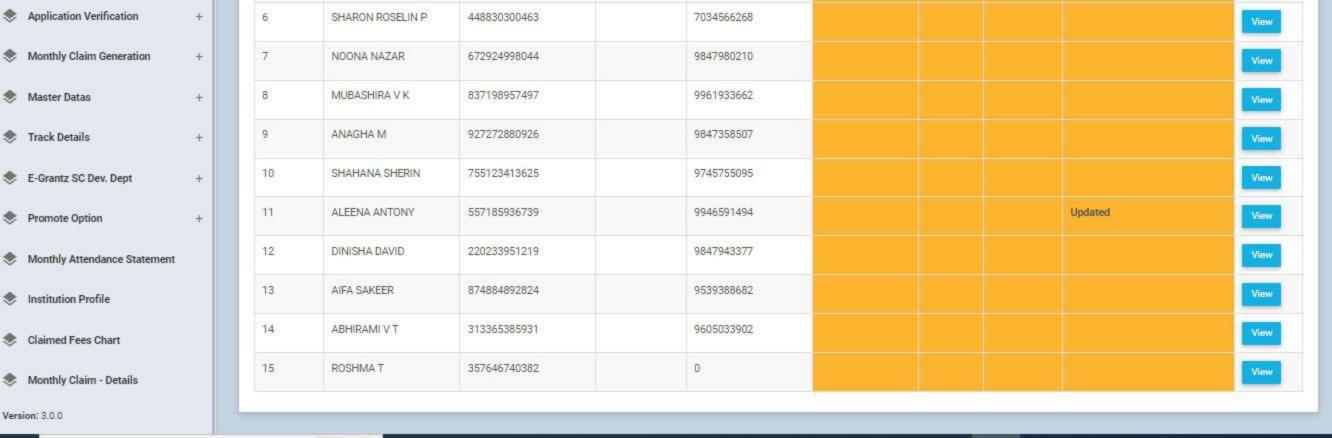

#### GOVERNMENT/INSTITUTIONAL SCHOLARSHIPS

Sanction has been hereby accorded to 1026 students during the academic year 2019-20 under the various Government Scholarship Schemes, as per eligibility guidelines. The total amount disbursed by means of scholarships is Rs. 39,43,435/-.

Detailed list of students receiving each kind of scholarships is enclosed

herewith.

Principal PEN 470173) Providence Women's College

Kozhikode - 673 nr

| nammedkoya Scholarship (fresh) nammedkoya Scholarship (renewal) eph Mundassery Scholarship Sector Scholarship, Postmetric scholarship & es (fresh) Sector Scholarship, Postmetric scholarships & es (Renewal) merit Scholarship erit Scholarship + Renewal Education Scholarship holarship Scholarship bolarship jubilee Merit Scholarship en Scholarship jubilee Merit Scholarship a Scholarship | 21<br>21<br>3<br>63<br>. 38<br>8<br>3<br>5<br>3<br>1 | 117000<br>116000<br>35000<br>320000<br>200000<br>10000<br>3750<br>140000<br>15000<br>5000 |                                                                       |                                                                       |
|---------------------------------------------------------------------------------------------------------------------------------------------------------------------------------------------------------------------------------------------------------------------------------------------------------------------------------------------------------------------------------------------------|------------------------------------------------------|-------------------------------------------------------------------------------------------|-----------------------------------------------------------------------|-----------------------------------------------------------------------|
| nammedkoya Scholarship (renewal) eph Mundassery Scholarship Sector Scholarship, Postmetric scholarship & es (fresh) Sector Scholarship, Postmetric scholarships & es (Renewal) merit Scholarship erit Scholarship ducation Scholarship holarship Scholarship holarship orvam Scholarship jubilee Merit Scholarship en Scholarship                                                                 | 3<br>63<br>. 38<br>8<br>3<br>5<br>3<br>1             | 35000<br>320000<br>200000<br>10000<br>3750<br>140000<br>15000                             |                                                                       |                                                                       |
| ceph Mundassery Scholarship Sector Scholarship, Postmetric scholarship & es (fresh) Sector Scholarship, Postmetric scholarships & es (Renewal) merit Scholarship erit Scholarship + Renewal Education Scholarship holarship Scholarship holarship orvam Scholarship jubilee Merit Scholarship en Scholarship                                                                                      | 63<br>• 38<br>8<br>3<br>5<br>3<br>1                  | 320000<br>200000<br>10000<br>3750<br>140000<br>15000                                      | -                                                                     |                                                                       |
| Sector Scholarship, Postmetric scholarship & es (fresh) Sector Scholarship, Postmetric scholarships & es (Renewal) merit Scholarship erit Scholarship + Renewal Education Scholarship holarship Scholarship orvam Scholarship jubilee Merit Scholarship en Scholarship                                                                                                                            | 38<br>8<br>3<br>5<br>3<br>1                          | 200000<br>10000<br>3750<br>140000<br>15000                                                |                                                                       |                                                                       |
| es (fresh) Sector Scholarship, Postmetric scholarships & es (Renewal) merit Scholarship crit Scholarship + Renewal ducation Scholarship holarship Scholarship holarship orvam Scholarship jubilee Merit Scholarship en Scholarship                                                                                                                                                                | 38<br>8<br>3<br>5<br>3<br>1                          | 200000<br>10000<br>3750<br>140000<br>15000                                                |                                                                       |                                                                       |
| Sector Scholarship, Postmetric scholarships & es (Renewal) merit Scholarship erit Scholarship + Renewal Education Scholarship holarship Scholarship holarship orvam Scholarship jubilee Merit Scholarship en Scholarship                                                                                                                                                                          | 8<br>3<br>5<br>3<br>1                                | 10000<br>3750<br>140000<br>15000                                                          |                                                                       |                                                                       |
| es (Renewal) merit Scholarship crit Scholarship + Renewal cducation Scholarship holarship Scholarship holarship orvam Scholarship jubilee Merit Scholarship en Scholarship                                                                                                                                                                                                                        | 8<br>3<br>5<br>3<br>1                                | 10000<br>3750<br>140000<br>15000                                                          |                                                                       |                                                                       |
| merit Scholarship erit Scholarship + Renewal Education Scholarship holarship Scholarship holarship orvam Scholarship jubilee Merit Scholarship en Scholarship                                                                                                                                                                                                                                     | 3<br>5<br>3<br>1                                     | 3750<br>140000<br>15000                                                                   |                                                                       |                                                                       |
| erit Scholarship + Renewal Education Scholarship holarship Scholarship holarship orvam Scholarship jubilee Merit Scholarship en Scholarship                                                                                                                                                                                                                                                       | 5<br>3<br>1                                          | 140000<br>15000                                                                           |                                                                       |                                                                       |
| Education Scholarship holarship Scholarship holarship orvam Scholarship jubilee Merit Scholarship en Scholarship                                                                                                                                                                                                                                                                                  | 3<br>1<br>1                                          | 15000                                                                                     |                                                                       | l .                                                                   |
| holarship Scholarship holarship orvam Scholarship jubilee Merit Scholarship en Scholarship                                                                                                                                                                                                                                                                                                        | 1 1                                                  |                                                                                           |                                                                       |                                                                       |
| Scholarship<br>holarship<br>orvam Scholarship<br>jubilee Merit Scholarship<br>en Scholarship                                                                                                                                                                                                                                                                                                      | 1 1 9                                                | 5000                                                                                      |                                                                       |                                                                       |
| holarship<br>orvam Scholarship<br>jubilee Merit Scholarship<br>en Scholarship                                                                                                                                                                                                                                                                                                                     | 1 9                                                  |                                                                                           |                                                                       |                                                                       |
| orvam Scholarship<br>jubilee Merit Scholarship<br>en Scholarship                                                                                                                                                                                                                                                                                                                                  | 9                                                    | 4000                                                                                      |                                                                       |                                                                       |
| jubilee Merit Scholarship<br>en Scholarship                                                                                                                                                                                                                                                                                                                                                       |                                                      | 36000                                                                                     |                                                                       |                                                                       |
| en Scholarship                                                                                                                                                                                                                                                                                                                                                                                    | 22                                                   | 220000                                                                                    |                                                                       |                                                                       |
|                                                                                                                                                                                                                                                                                                                                                                                                   | 1                                                    | 4725                                                                                      |                                                                       |                                                                       |
| 4 SCHOIAISHID                                                                                                                                                                                                                                                                                                                                                                                     | 2                                                    | 60000                                                                                     |                                                                       |                                                                       |
| z Scholarsinp                                                                                                                                                                                                                                                                                                                                                                                     | 760                                                  | 2354960                                                                                   |                                                                       |                                                                       |
|                                                                                                                                                                                                                                                                                                                                                                                                   | 33                                                   | 160000                                                                                    |                                                                       |                                                                       |
| FC)                                                                                                                                                                                                                                                                                                                                                                                               | 1                                                    | 1000                                                                                      |                                                                       |                                                                       |
| Scholarship Weden Welfers Fund                                                                                                                                                                                                                                                                                                                                                                    | 4                                                    | 4000                                                                                      |                                                                       |                                                                       |
| nops & Commercial Workers Welfare Fund                                                                                                                                                                                                                                                                                                                                                            | 8                                                    | 40000                                                                                     |                                                                       |                                                                       |
| abour Assosiation                                                                                                                                                                                                                                                                                                                                                                                 | 17                                                   | 85000                                                                                     |                                                                       |                                                                       |
| uilding & Construction                                                                                                                                                                                                                                                                                                                                                                            | 1 1                                                  | 3000                                                                                      |                                                                       |                                                                       |
| Scholarship                                                                                                                                                                                                                                                                                                                                                                                       | 1                                                    | 9000                                                                                      |                                                                       |                                                                       |
| ty merit scholarship                                                                                                                                                                                                                                                                                                                                                                              | 1                                                    | 9000                                                                                      | 2                                                                     | 300                                                                   |
| Veronica Scholarship for a deserving Student                                                                                                                                                                                                                                                                                                                                                      |                                                      |                                                                                           | 2                                                                     | 250                                                                   |
| a medal and cash prize by Prof.Kamalakshy                                                                                                                                                                                                                                                                                                                                                         |                                                      | -                                                                                         | l                                                                     | 250                                                                   |
| ramakrishnan Memorial Cash Prize instituted by                                                                                                                                                                                                                                                                                                                                                    |                                                      |                                                                                           |                                                                       | 50                                                                    |
| a, former HoD Botany                                                                                                                                                                                                                                                                                                                                                                              |                                                      |                                                                                           | 1                                                                     | 50                                                                    |
| rada Shenoi memorial cash prize instituted by                                                                                                                                                                                                                                                                                                                                                     |                                                      |                                                                                           |                                                                       | 50                                                                    |
| la                                                                                                                                                                                                                                                                                                                                                                                                |                                                      |                                                                                           | - !                                                                   | 50                                                                    |
| muel Scholarship instituted by Prof. Wilma John                                                                                                                                                                                                                                                                                                                                                   |                                                      | -                                                                                         | l                                                                     | 50                                                                    |
| e Thomas Scholarship for the Best Talented                                                                                                                                                                                                                                                                                                                                                        |                                                      |                                                                                           |                                                                       |                                                                       |
| of the dept.                                                                                                                                                                                                                                                                                                                                                                                      |                                                      |                                                                                           |                                                                       | 50                                                                    |
| nna Endowment                                                                                                                                                                                                                                                                                                                                                                                     |                                                      |                                                                                           | 2                                                                     | 100                                                                   |
| Scholarship instituted by Manjusha K and                                                                                                                                                                                                                                                                                                                                                          |                                                      |                                                                                           |                                                                       |                                                                       |
| for Dept. of Travel & Tourism                                                                                                                                                                                                                                                                                                                                                                     |                                                      |                                                                                           | 2                                                                     | 250                                                                   |
| ntha Divakaran Memorial Cash Prize                                                                                                                                                                                                                                                                                                                                                                |                                                      |                                                                                           | 1                                                                     | 50                                                                    |
| hip founded by Mr.Sunil[Sr.Edwina's Nephew]                                                                                                                                                                                                                                                                                                                                                       |                                                      |                                                                                           | 1                                                                     | 50                                                                    |
| lda scholarship founded by staff and students of                                                                                                                                                                                                                                                                                                                                                  |                                                      |                                                                                           |                                                                       |                                                                       |
| dept. 1989 for the best student in Phy.                                                                                                                                                                                                                                                                                                                                                           |                                                      |                                                                                           | 1                                                                     | 50                                                                    |
| lda scholarship founded by Ruby Rahim 1976                                                                                                                                                                                                                                                                                                                                                        |                                                      |                                                                                           |                                                                       |                                                                       |
| the best student in Physics                                                                                                                                                                                                                                                                                                                                                                       |                                                      |                                                                                           | 1                                                                     | 50                                                                    |
| yanth Kumar Prize instituted by Mrs. Jayanth                                                                                                                                                                                                                                                                                                                                                      |                                                      |                                                                                           |                                                                       |                                                                       |
| yantii Kumai 11120 moticated of motion                                                                                                                                                                                                                                                                                                                                                            |                                                      |                                                                                           | 1                                                                     | 50                                                                    |
| or the best student                                                                                                                                                                                                                                                                                                                                                                               |                                                      |                                                                                           | 1                                                                     | 50                                                                    |
| for the best student                                                                                                                                                                                                                                                                                                                                                                              | •                                                    |                                                                                           |                                                                       |                                                                       |
| hip founded by students of 1989-90                                                                                                                                                                                                                                                                                                                                                                |                                                      |                                                                                           | 1                                                                     | 50                                                                    |
| hip founded by students of 1989-90<br>Ida prize for best B.Sc student by Non teaching                                                                                                                                                                                                                                                                                                             | -                                                    | · ·                                                                                       |                                                                       | +                                                                     |
| hip founded by students of 1989-90 Ida prize for best B.Sc student by Non teaching                                                                                                                                                                                                                                                                                                                | DENC                                                 | EWO                                                                                       | 4                                                                     | 200                                                                   |
| hip founded by students of 1989-90 Ida prize for best B.Sc student by Non teaching  n. rosia Scholarship instituted by the Staff &                                                                                                                                                                                                                                                                | 10                                                   | 12                                                                                        |                                                                       | 200                                                                   |
| hip founded by students of 1989-90 Ida prize for best B.Sc student by Non teaching  n. rosia Scholarship instituted by the Staff & of 1989 Zoology batch                                                                                                                                                                                                                                          | 114                                                  | 12                                                                                        | 1                                                                     | 51                                                                    |
| hip founded by students of 1989-90 Ida prize for best B.Sc student by Non teaching  n. rosia Scholarship instituted by the Staff &                                                                                                                                                                                                                                                                | NO                                                   |                                                                                           |                                                                       | 50                                                                    |
| hip founded by students of 1989-90 Ida prize for best B.Sc student by Non teaching n. rosia Scholarship instituted by the Staff & of 1989 Zoology batch therine Joseph Scholarship for deserving Zoology                                                                                                                                                                                          | W                                                    | 2 7 14                                                                                    |                                                                       |                                                                       |
| hip founded by students of 1989-90 Ida prize for best B.Sc student by Non teaching n. rosia Scholarship instituted by the Staff & of 1989 Zoology batch therine Joseph Scholarship for deserving Zoology                                                                                                                                                                                          | CPRICUT-9                                            | 121                                                                                       |                                                                       |                                                                       |
| lo                                                                                                                                                                                                                                                                                                                                                                                                | of 1989 Zoology batch                                | of 1989 Zoology batch nerine Joseph Scholarship for deserving Zoology                     | of 1989 Zoology batch nerine Joseph Scholarship for deserving Zoology | of 1989 Zoology batch nerine Joseph Scholarship for deserving Zoology |