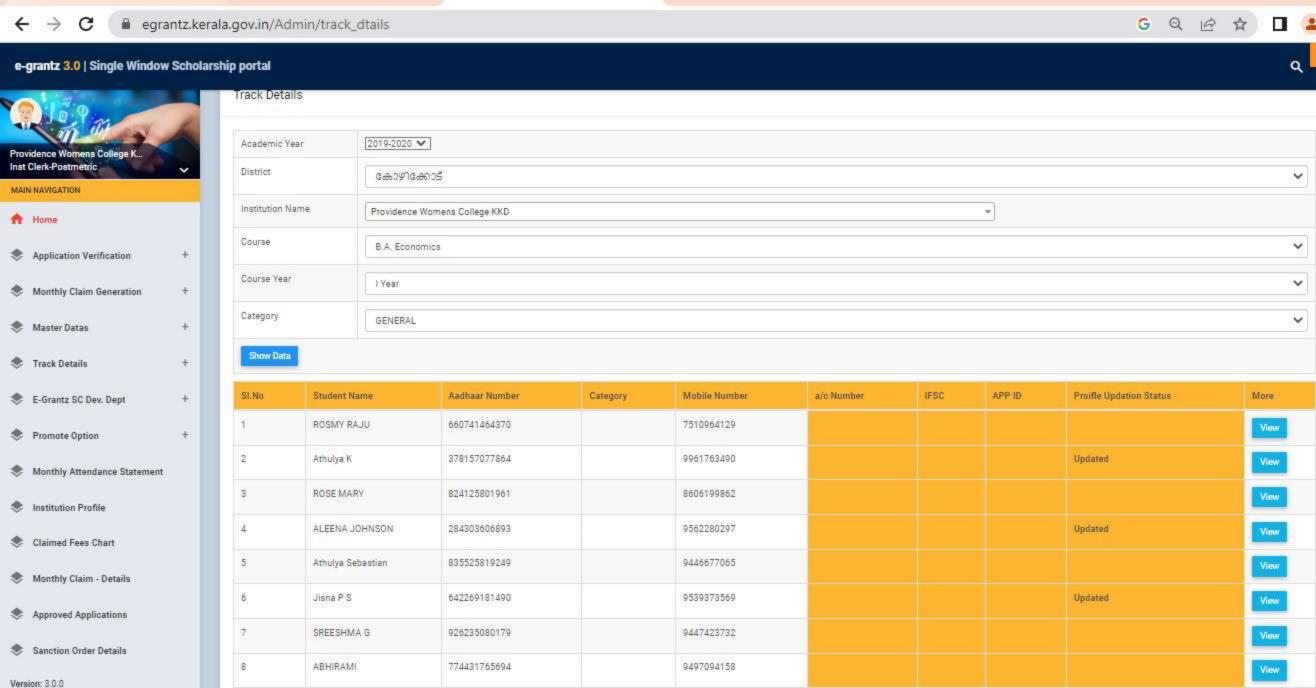

#### GOVERNMENT/INSTITUTIONAL SCHOLARSHIPS

Sanction has been hereby accorded to 1026 students during the academic year 2019-20 under the various Government Scholarship Schemes, as per eligibility guidelines. The total amount disbursed by means of scholarships is Rs. 39,43,435/-.

Detailed list of students receiving each kind of scholarships is enclosed

herewith.

Principal PEN 470173) Providence Women's College

Kozhikode - 673 nr

| nammedkoya Scholarship (fresh) nammedkoya Scholarship (renewal) eph Mundassery Scholarship Sector Scholarship, Postmetric scholarship & es (fresh) Sector Scholarship, Postmetric scholarships & es (Renewal) merit Scholarship erit Scholarship + Renewal Education Scholarship holarship Scholarship bolarship jubilee Merit Scholarship en Scholarship jubilee Merit Scholarship a Scholarship | 21<br>21<br>3<br>63<br>. 38<br>8<br>3<br>5<br>3<br>1 | 117000<br>116000<br>35000<br>320000<br>200000<br>10000<br>3750<br>140000<br>15000<br>5000 |                                                                       |                                                                       |
|---------------------------------------------------------------------------------------------------------------------------------------------------------------------------------------------------------------------------------------------------------------------------------------------------------------------------------------------------------------------------------------------------|------------------------------------------------------|-------------------------------------------------------------------------------------------|-----------------------------------------------------------------------|-----------------------------------------------------------------------|
| nammedkoya Scholarship (renewal) eph Mundassery Scholarship Sector Scholarship, Postmetric scholarship & es (fresh) Sector Scholarship, Postmetric scholarships & es (Renewal) merit Scholarship erit Scholarship ducation Scholarship holarship Scholarship holarship orvam Scholarship jubilee Merit Scholarship en Scholarship                                                                 | 3<br>63<br>. 38<br>8<br>3<br>5<br>3<br>1             | 35000<br>320000<br>200000<br>10000<br>3750<br>140000<br>15000                             |                                                                       |                                                                       |
| ceph Mundassery Scholarship Sector Scholarship, Postmetric scholarship & es (fresh) Sector Scholarship, Postmetric scholarships & es (Renewal) merit Scholarship erit Scholarship + Renewal Education Scholarship holarship Scholarship holarship orvam Scholarship jubilee Merit Scholarship en Scholarship                                                                                      | 63<br>• 38<br>8<br>3<br>5<br>3<br>1                  | 320000<br>200000<br>10000<br>3750<br>140000<br>15000                                      | -                                                                     |                                                                       |
| Sector Scholarship, Postmetric scholarship & es (fresh) Sector Scholarship, Postmetric scholarships & es (Renewal) merit Scholarship erit Scholarship + Renewal Education Scholarship holarship Scholarship orvam Scholarship jubilee Merit Scholarship en Scholarship                                                                                                                            | 38<br>8<br>3<br>5<br>3<br>1                          | 200000<br>10000<br>3750<br>140000<br>15000                                                |                                                                       |                                                                       |
| es (fresh) Sector Scholarship, Postmetric scholarships & es (Renewal) merit Scholarship crit Scholarship + Renewal ducation Scholarship holarship Scholarship holarship orvam Scholarship jubilee Merit Scholarship en Scholarship                                                                                                                                                                | 38<br>8<br>3<br>5<br>3<br>1                          | 200000<br>10000<br>3750<br>140000<br>15000                                                |                                                                       |                                                                       |
| Sector Scholarship, Postmetric scholarships & es (Renewal) merit Scholarship erit Scholarship + Renewal Education Scholarship holarship Scholarship holarship orvam Scholarship jubilee Merit Scholarship en Scholarship                                                                                                                                                                          | 8<br>3<br>5<br>3<br>1                                | 10000<br>3750<br>140000<br>15000                                                          |                                                                       |                                                                       |
| es (Renewal) merit Scholarship crit Scholarship + Renewal cducation Scholarship holarship Scholarship holarship orvam Scholarship jubilee Merit Scholarship en Scholarship                                                                                                                                                                                                                        | 8<br>3<br>5<br>3<br>1                                | 10000<br>3750<br>140000<br>15000                                                          |                                                                       |                                                                       |
| merit Scholarship erit Scholarship + Renewal Education Scholarship holarship Scholarship holarship orvam Scholarship jubilee Merit Scholarship en Scholarship                                                                                                                                                                                                                                     | 3<br>5<br>3<br>1                                     | 3750<br>140000<br>15000                                                                   |                                                                       |                                                                       |
| erit Scholarship + Renewal Education Scholarship holarship Scholarship holarship orvam Scholarship jubilee Merit Scholarship en Scholarship                                                                                                                                                                                                                                                       | 5<br>3<br>1                                          | 140000<br>15000                                                                           |                                                                       |                                                                       |
| Education Scholarship holarship Scholarship holarship orvam Scholarship jubilee Merit Scholarship en Scholarship                                                                                                                                                                                                                                                                                  | 3<br>1<br>1                                          | 15000                                                                                     |                                                                       | l .                                                                   |
| holarship Scholarship holarship orvam Scholarship jubilee Merit Scholarship en Scholarship                                                                                                                                                                                                                                                                                                        | 1 1                                                  |                                                                                           |                                                                       |                                                                       |
| Scholarship<br>holarship<br>orvam Scholarship<br>jubilee Merit Scholarship<br>en Scholarship                                                                                                                                                                                                                                                                                                      | 1 1 9                                                | 5000                                                                                      |                                                                       |                                                                       |
| holarship<br>orvam Scholarship<br>jubilee Merit Scholarship<br>en Scholarship                                                                                                                                                                                                                                                                                                                     | 1 9                                                  |                                                                                           |                                                                       |                                                                       |
| orvam Scholarship<br>jubilee Merit Scholarship<br>en Scholarship                                                                                                                                                                                                                                                                                                                                  | 9                                                    | 4000                                                                                      |                                                                       |                                                                       |
| jubilee Merit Scholarship<br>en Scholarship                                                                                                                                                                                                                                                                                                                                                       |                                                      | 36000                                                                                     |                                                                       |                                                                       |
| en Scholarship                                                                                                                                                                                                                                                                                                                                                                                    | 22                                                   | 220000                                                                                    |                                                                       |                                                                       |
|                                                                                                                                                                                                                                                                                                                                                                                                   | 1                                                    | 4725                                                                                      |                                                                       |                                                                       |
| 4 SCHOIAISHID                                                                                                                                                                                                                                                                                                                                                                                     | 2                                                    | 60000                                                                                     |                                                                       |                                                                       |
| z Scholarsinp                                                                                                                                                                                                                                                                                                                                                                                     | 760                                                  | 2354960                                                                                   |                                                                       |                                                                       |
|                                                                                                                                                                                                                                                                                                                                                                                                   | 33                                                   | 160000                                                                                    |                                                                       |                                                                       |
| FC)                                                                                                                                                                                                                                                                                                                                                                                               | 1                                                    | 1000                                                                                      |                                                                       |                                                                       |
| Scholarship Weden Welfers Fund                                                                                                                                                                                                                                                                                                                                                                    | 4                                                    | 4000                                                                                      |                                                                       |                                                                       |
| nops & Commercial Workers Welfare Fund                                                                                                                                                                                                                                                                                                                                                            | 8                                                    | 40000                                                                                     |                                                                       |                                                                       |
| abour Assosiation                                                                                                                                                                                                                                                                                                                                                                                 | 17                                                   | 85000                                                                                     |                                                                       |                                                                       |
| uilding & Construction                                                                                                                                                                                                                                                                                                                                                                            | 1 1                                                  | 3000                                                                                      |                                                                       |                                                                       |
| Scholarship                                                                                                                                                                                                                                                                                                                                                                                       | 1                                                    | 9000                                                                                      |                                                                       |                                                                       |
| ty merit scholarship                                                                                                                                                                                                                                                                                                                                                                              | 1                                                    | 9000                                                                                      | 2                                                                     | 300                                                                   |
| Veronica Scholarship for a deserving Student                                                                                                                                                                                                                                                                                                                                                      |                                                      |                                                                                           | 2                                                                     | 250                                                                   |
| a medal and cash prize by Prof.Kamalakshy                                                                                                                                                                                                                                                                                                                                                         |                                                      | -                                                                                         | l                                                                     | 250                                                                   |
| ramakrishnan Memorial Cash Prize instituted by                                                                                                                                                                                                                                                                                                                                                    |                                                      |                                                                                           |                                                                       | 50                                                                    |
| a, former HoD Botany                                                                                                                                                                                                                                                                                                                                                                              |                                                      |                                                                                           | 1                                                                     | 50                                                                    |
| rada Shenoi memorial cash prize instituted by                                                                                                                                                                                                                                                                                                                                                     |                                                      |                                                                                           |                                                                       | 50                                                                    |
| la                                                                                                                                                                                                                                                                                                                                                                                                |                                                      |                                                                                           | - !                                                                   | 50                                                                    |
| muel Scholarship instituted by Prof. Wilma John                                                                                                                                                                                                                                                                                                                                                   |                                                      | -                                                                                         | l                                                                     | 50                                                                    |
| e Thomas Scholarship for the Best Talented                                                                                                                                                                                                                                                                                                                                                        |                                                      |                                                                                           |                                                                       |                                                                       |
| of the dept.                                                                                                                                                                                                                                                                                                                                                                                      |                                                      |                                                                                           |                                                                       | 50                                                                    |
| nna Endowment                                                                                                                                                                                                                                                                                                                                                                                     |                                                      |                                                                                           | 2                                                                     | 100                                                                   |
| Scholarship instituted by Manjusha K and                                                                                                                                                                                                                                                                                                                                                          |                                                      |                                                                                           |                                                                       |                                                                       |
| for Dept. of Travel & Tourism                                                                                                                                                                                                                                                                                                                                                                     |                                                      |                                                                                           | 2                                                                     | 250                                                                   |
| ntha Divakaran Memorial Cash Prize                                                                                                                                                                                                                                                                                                                                                                |                                                      |                                                                                           | 1                                                                     | 50                                                                    |
| hip founded by Mr.Sunil[Sr.Edwina's Nephew]                                                                                                                                                                                                                                                                                                                                                       |                                                      |                                                                                           | 1                                                                     | 50                                                                    |
| lda scholarship founded by staff and students of                                                                                                                                                                                                                                                                                                                                                  |                                                      |                                                                                           |                                                                       |                                                                       |
| dept. 1989 for the best student in Phy.                                                                                                                                                                                                                                                                                                                                                           |                                                      |                                                                                           | 1                                                                     | 50                                                                    |
| lda scholarship founded by Ruby Rahim 1976                                                                                                                                                                                                                                                                                                                                                        |                                                      |                                                                                           |                                                                       |                                                                       |
| the best student in Physics                                                                                                                                                                                                                                                                                                                                                                       |                                                      |                                                                                           | 1                                                                     | 50                                                                    |
| yanth Kumar Prize instituted by Mrs. Jayanth                                                                                                                                                                                                                                                                                                                                                      |                                                      |                                                                                           |                                                                       |                                                                       |
| yantii Kumai 11120 moticated of motion                                                                                                                                                                                                                                                                                                                                                            |                                                      |                                                                                           | 1                                                                     | 50                                                                    |
| or the best student                                                                                                                                                                                                                                                                                                                                                                               |                                                      |                                                                                           | 1                                                                     | 50                                                                    |
| for the best student                                                                                                                                                                                                                                                                                                                                                                              | •                                                    |                                                                                           |                                                                       |                                                                       |
| hip founded by students of 1989-90                                                                                                                                                                                                                                                                                                                                                                |                                                      |                                                                                           | 1                                                                     | 50                                                                    |
| hip founded by students of 1989-90<br>Ida prize for best B.Sc student by Non teaching                                                                                                                                                                                                                                                                                                             | -                                                    | · ·                                                                                       |                                                                       | +                                                                     |
| hip founded by students of 1989-90 Ida prize for best B.Sc student by Non teaching                                                                                                                                                                                                                                                                                                                | DENC                                                 | EWO                                                                                       | 4                                                                     | 200                                                                   |
| hip founded by students of 1989-90 Ida prize for best B.Sc student by Non teaching  n. rosia Scholarship instituted by the Staff &                                                                                                                                                                                                                                                                | 10                                                   | 12                                                                                        |                                                                       | 200                                                                   |
| hip founded by students of 1989-90 Ida prize for best B.Sc student by Non teaching  n. rosia Scholarship instituted by the Staff & of 1989 Zoology batch                                                                                                                                                                                                                                          | 114                                                  | 12                                                                                        | 1                                                                     | 51                                                                    |
| hip founded by students of 1989-90 Ida prize for best B.Sc student by Non teaching  n. rosia Scholarship instituted by the Staff &                                                                                                                                                                                                                                                                | NO                                                   |                                                                                           |                                                                       | 50                                                                    |
| hip founded by students of 1989-90 Ida prize for best B.Sc student by Non teaching n. rosia Scholarship instituted by the Staff & of 1989 Zoology batch therine Joseph Scholarship for deserving Zoology                                                                                                                                                                                          | W                                                    | 2 7 14                                                                                    |                                                                       |                                                                       |
| hip founded by students of 1989-90 Ida prize for best B.Sc student by Non teaching n. rosia Scholarship instituted by the Staff & of 1989 Zoology batch therine Joseph Scholarship for deserving Zoology                                                                                                                                                                                          | CPRICUT-9                                            | 121                                                                                       |                                                                       |                                                                       |
| lo                                                                                                                                                                                                                                                                                                                                                                                                | of 1989 Zoology batch                                | of 1989 Zoology batch nerine Joseph Scholarship for deserving Zoology                     | of 1989 Zoology batch nerine Joseph Scholarship for deserving Zoology | of 1989 Zoology batch nerine Joseph Scholarship for deserving Zoology |