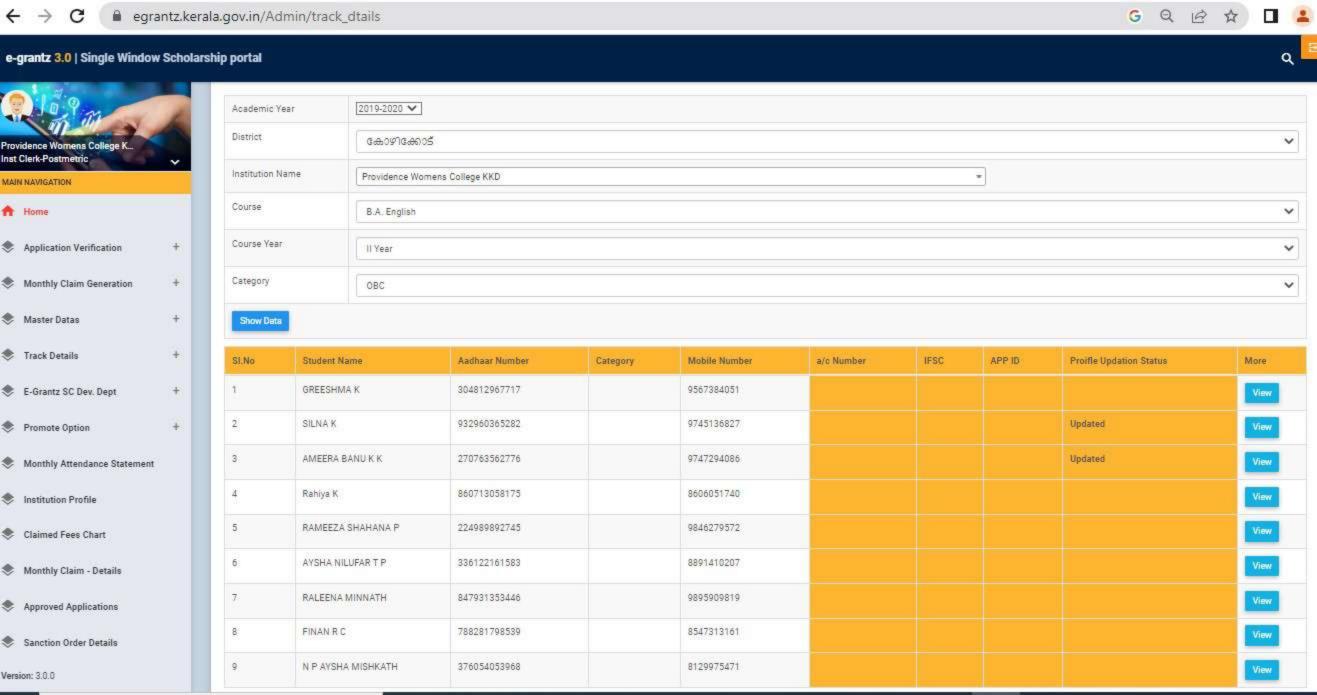

| ta        |           |                       |          |               |            |      |        |                         |  |
| Si.No               | Student N | ame       | Aadhaar Number        | Category | Mobile Number | a/c Number | IFSC | APP ID | Proifle Updation Status |  |
| 1                   | SUVARNA   | VASU      | 947777624743          |          | 7025063574    |            |      |        |                         |  |
| 2                   | ANJU D    |           | 588694538055          |          | 9747447980    |            |      |        |                         |  |
|                     | MAYA K M  |           | 960896136331          |          | 9744625980    |            |      |        |                         |  |

Version: 3.0.0



























# MAIN NAVIGATION Home Application Verification Monthly Claim Generation Master Datas Track Details



- Monthly Attendance Statement
- Institution Profile
   Claimed Fees Chart
- Monthly Claim Details
- Approved Applications
- Sanction Order Details





### A CONTRACTOR OF THE PARTY OF

A Home

Application Verification

Monthly Claim Generation

Master Datas

Track Details

E-Grantz SC Dev. Dept

Promote Option

Monthly Attendance Statement

Institution Profile

Claimed Fees Chart

Version: 3.0.0

| rack | Deteile |  |
|------|---------|--|
| rack | Details |  |

| Academic Year    | [2019-2020 ❖]                 |          |
|------------------|-------------------------------|----------|
| District         | കോഴിക്കോട്                    | ~        |
| Institution Name | Provide