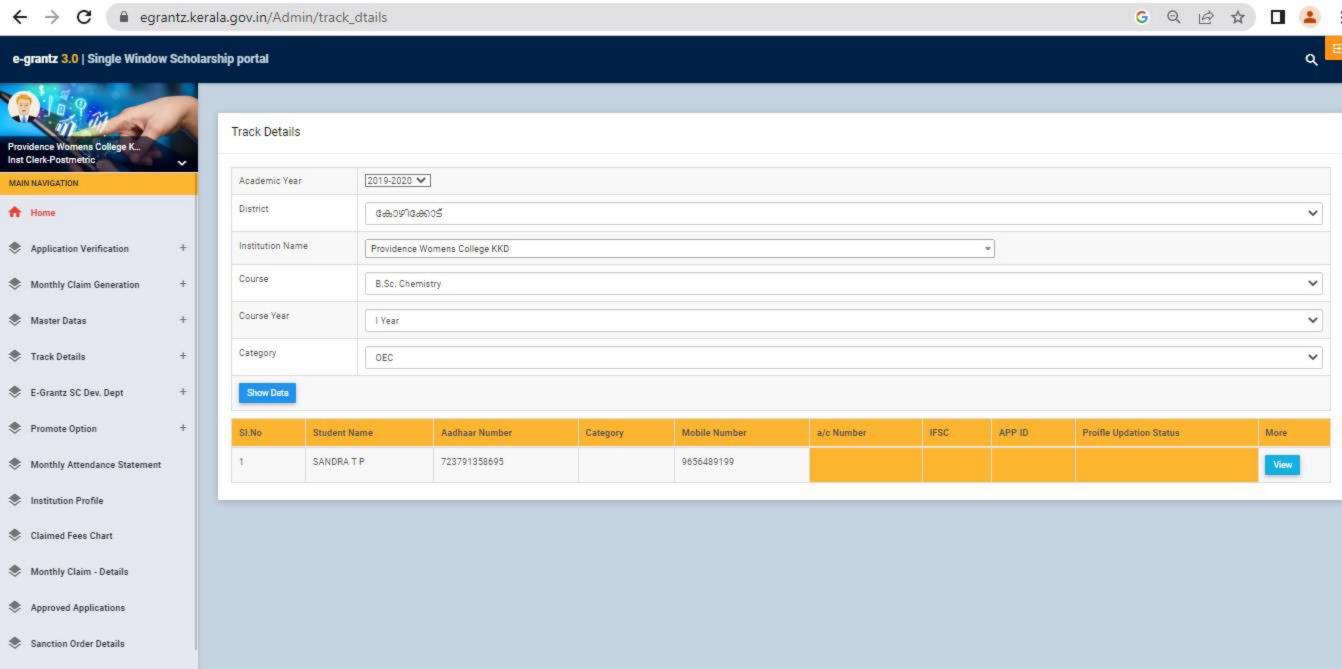

Detailed list of students receiving each kind of scholarships is enclosed

herewith.

Principal PEN 470173) Providence Women's College

Kozhikode - 673 nr

| nammedkoya Scholarship (fresh) nammedkoya Scholarship (renewal) eph Mundassery Scholarship Sector Scholarship, Postmetric scholarship & es (fresh) Sector Scholarship, Postmetric scholarships & es (Renewal) merit Scholarship erit Scholarship + Renewal Education Scholarship holarship Scholarship bolarship jubilee Merit Scholarship en Scholarship jubilee Merit Scholarship a Scholarship | 21<br>21<br>3<br>63<br>. 38<br>8<br>3<br>5<br>3<br>1 | 117000<br>116000<br>35000<br>320000<br>200000<br>10000<br>3750<br>140000<br>15000<br>5000 |                                                                       |                                                                       |
|---------------------------------------------------------------------------------------------------------------------------------------------------------------------------------------------------------------------------------------------------------------------------------------------------------------------------------------------------------------------------------------------------|------------------------------------------------------|-------------------------------------------------------------------------------------------|-----------------------------------------------------------------------|-----------------------------------------------------------------------|
| nammedkoya Scholarship (renewal) eph Mundassery Scholarship Sector Scholarship, Postmetric scholarship & es (fresh) Sector Scholarship, Postmetric scholarships & es (Renewal) merit Scholarship erit Scholarship ducation Scholarship holarship Scholarship holarship orvam Scholarship jubilee Merit Scholarship en Scholarship                                                                 | 3<br>63<br>. 38<br>8<br>3<br>5<br>3<br>1             | 35000<br>320000<br>200000<br>10000<br>3750<br>140000<br>15000                             |                                                                       |                                                                       |
| ceph Mundassery Scholarship Sector Scholarship, Postmetric scholarship & es (fresh) Sector Scholarship, Postmetric scholarships & es (Renewal) merit Scholarship erit Scholarship + Renewal Education Scholarship holarship Scholarship holarship orvam Scholarship jubilee Merit Scholarship en Scholarship                                                                                      | 63<br>• 38<br>8<br>3<br>5<br>3<br>1                  | 320000<br>200000<br>10000<br>3750<br>140000<br>15000                                      | -                                                                     |                                                                       |
| Sector Scholarship, Postmetric scholarship & es (fresh) Sector Scholarship, Postmetric scholarships & es (Renewal) merit Scholarship erit Scholarship + Renewal Education Scholarship holarship Scholarship orvam Scholarship jubilee Merit Scholarship en Scholarship                                                                                                                            | 38<br>8<br>3<br>5<br>3<br>1                          | 200000<br>10000<br>3750<br>140000<br>15000                                                |                                                                       |                                                                       |
| es (fresh) Sector Scholarship, Postmetric scholarships & es (Renewal) merit Scholarship crit Scholarship + Renewal ducation Scholarship holarship Scholarship holarship orvam Scholarship jubilee Merit Scholarship en Scholarship                                                                                                                                                                | 38<br>8<br>3<br>5<br>3<br>1                          | 200000<br>10000<br>3750<br>140000<br>15000                                                |                                                                       |                                                                       |
| Sector Scholarship, Postmetric scholarships & es (Renewal) merit Scholarship erit Scholarship + Renewal Education Scholarship holarship Scholarship holarship orvam Scholarship jubilee Merit Scholarship en Scholarship                                                                                                                                                                          | 8<br>3<br>5<br>3<br>1                                | 10000<br>3750<br>140000<br>15000                                                          |                                                                       |                                                                       |
| es (Renewal) merit Scholarship crit Scholarship + Renewal cducation Scholarship holarship Scholarship holarship orvam Scholarship jubilee Merit Scholarship en Scholarship                                                                                                                                                                                                                        | 8<br>3<br>5<br>3<br>1                                | 10000<br>3750<br>140000<br>15000                                                          |                                                                       |                                                                       |
| merit Scholarship erit Scholarship + Renewal Education Scholarship holarship Scholarship holarship orvam Scholarship jubilee Merit Scholarship en Scholarship                                                                                                                                                                                                                                     | 3<br>5<br>3<br>1                                     | 3750<br>140000<br>15000                                                                   |                                                                       |                                                                       |
| erit Scholarship + Renewal Education Scholarship holarship Scholarship holarship orvam Scholarship jubilee Merit Scholarship en Scholarship                                                                                                                                                                                                                                                       | 5<br>3<br>1                                          | 140000<br>15000                                                                           |                                                                       |                                                                       |
| Education Scholarship holarship Scholarship holarship orvam Scholarship jubilee Merit Scholarship en Scholarship                                                                                                                                                                                                                                                                                  | 3<br>1<br>1                                          | 15000                                                                                     |                                                                       | l .                                                                   |
| holarship Scholarship holarship orvam Scholarship jubilee Merit Scholarship en Scholarship                                                                                                                                                                                                                                                                                                        | 1 1                                                  |                                                                                           |                                                                       |                                                                       |
| Scholarship<br>holarship<br>orvam Scholarship<br>jubilee Merit Scholarship<br>en Scholarship                                                                                                                                                                                                                                                                                                      | 1 1 9                                                | 5000                                                                                      |                                                                       |                                                                       |
| holarship<br>orvam Scholarship<br>jubilee Merit Scholarship<br>en Scholarship                                                                                                                                                                                                                                                                                                                     | 1 9                                                  |                                                                                           |                                                                       |                                                                       |
| orvam Scholarship<br>jubilee Merit Scholarship<br>en Scholarship                                                                                                                                                                                                                                                                                                                                  | 9                                                    | 4000                                                                                      |                                                                       |                                                                       |
| jubilee Merit Scholarship<br>en Scholarship                                                                                                                                                                                                                                                                                                                                                       |                                                      | 36000                                                                                     |                                                                       |                                                                       |
| en Scholarship                                                                                                                                                                                                                                                                                                                                                                                    | 22                                                   | 220000                                                                                    |                                                                       |                                                                       |
|                                                                                                                                                                                                                                                                                                                                                                                                   | 1                                                    | 4725                                                                                      |                                                                       |                                                                       |
| 4 SCHOIAISHID                                                                                                                                                                                                                                                                                                                                                                                     | 2                                                    | 60000                                                                                     |                                                                       |                                                                       |
| z Scholarsinp                                                                                                                                                                                                                                                                                                                                                                                     | 760                                                  | 2354960                                                                                   |                                                                       |                                                                       |
|                                                                                                                                                                                                                                                                                                                                                                                                   | 33                                                   | 160000                                                                                    |                                                                       |                                                                       |
| FC)                                                                                                                                                                                                                                                                                                                                                                                               | 1                                                    | 1000                                                                                      |                                                                       |                                                                       |
| Scholarship Weden Welfers Fund                                                                                                                                                                                                                                                                                                                                                                    | 4                                                    | 4000                                                                                      |                                                                       |                                                                       |
| nops & Commercial Workers Welfare Fund                                                                                                                                                                                                                                                                                                                                                            | 8                                                    | 40000                                                                                     |                                                                       |                                                                       |
| abour Assosiation                                                                                                                                                                                                                                                                                                                                                                                 | 17                                                   | 85000                                                                                     |                                                                       |                                                                       |
| uilding & Construction                                                                                                                                                                                                                                                                                                                                                                            | 1 1                                                  | 3000                                                                                      |                                                                       |                                                                       |
| Scholarship                                                                                                                                                                                                                                                                                                                                                                                       | 1                                                    | 9000                                                                                      |                                                                       |                                                                       |
| ty merit scholarship                                                                                                                                                                                                                                                                                                                                                                              | 1                                                    | 9000                                                                                      | 2                                                                     | 300                                                                   |
| Veronica Scholarship for a deserving Student                                                                                                                                                                                                                                                                                                                                                      |                                                      |                                                                                           | 2                                                                     | 250                                                                   |
| a medal and cash prize by Prof.Kamalakshy                                                                                                                                                                                                                                                                                                                                                         |                                                      | -                                                                                         | l                                                                     | 250                                                                   |
| ramakrishnan Memorial Cash Prize instituted by                                                                                                                                                                                                                                                                                                                                                    |                                                      |                                                                                           |                                                                       | 50                                                                    |
| a, former HoD Botany                                                                                                                                                                                                                                                                                                                                                                              |                                                      |                                                                                           | 1                                                                     | 50                                                                    |
| rada Shenoi memorial cash prize instituted by                                                                                                                                                                                                                                                                                                                                                     |                                                      |                                                                                           |                                                                       | 50                                                                    |
| la                                                                                                                                                                                                                                                                                                                                                                                                |                                                      |                                                                                           | - !                                                                   | 50                                                                    |
| muel Scholarship instituted by Prof. Wilma John                                                                                                                                                                                                                                                                                                                                                   |                                                      | -                                                                                         | l                                                                     | 50                                                                    |
| e Thomas Scholarship for the Best Talented                                                                                                                                                                                                                                                                                                                                                        |                                                      |                                                                                           |                                                                       |                                                                       |
| of the dept.                                                                                                                                                                                                                                                                                                                                                                                      |                                                      |                                                                                           |                                                                       | 50                                                                    |
| nna Endowment                                                                                                                                                                                                                                                                                                                                                                                     |                                                      |                                                                                           | 2                                                                     | 100                                                                   |
| Scholarship instituted by Manjusha K and                                                                                                                                                                                                                                                                                                                                                          |                                                      |                                                                                           |                                                                       |                                                                       |
| for Dept. of Travel & Tourism                                                                                                                                                                                                                                                                                                                                                                     |                                                      |                                                                                           | 2                                                                     | 250                                                                   |
| ntha Divakaran Memorial Cash Prize                                                                                                                                                                                                                                                                                                                                                                |                                                      |                                                                                           | 1                                                                     | 50                                                                    |
| hip founded by Mr.Sunil[Sr.Edwina's Nephew]                                                                                                                                                                                                                                                                                                                                                       |                                                      |                                                                                           | 1                                                                     | 50                                                                    |
| lda scholarship founded by staff and students of                                                                                                                                                                                                                                                                                                                                                  |                                                      |                                                                                           |                                                                       |                                                                       |
| dept. 1989 for the best student in Phy.                                                                                                                                                                                                                                                                                                                                                           |                                                      |                                                                                           | 1                                                                     | 50                                                                    |
| lda scholarship founded by Ruby Rahim 1976                                                                                                                                                                                                                                                                                                                                                        |                                                      |                                                                                           |                                                                       |                                                                       |
| the best student in Physics                                                                                                                                                                                                                                                                                                                                                                       |                                                      |                                                                                           | 1                                                                     | 50                                                                    |
| yanth Kumar Prize instituted by Mrs. Jayanth                                                                                                                                                                                                                                                                                                                                                      |                                                      |                                                                                           |                                                                       |                                                                       |
| yantii Kumai 11120 moticated of motion                                                                                                                                                                                                                                                                                                                                                            |                                                      |                                                                                           | 1                                                                     | 50                                                                    |
| or the best student                                                                                                                                                                                                                                                                                                                                                                               |                                                      |                                                                                           | 1                                                                     | 50                                                                    |
| for the best student                                                                                                                                                                                                                                                                                                                                                                              | •                                                    |                                                                                           |                                                                       |                                                                       |
| hip founded by students of 1989-90                                                                                                                                                                                                                                                                                                                                                                |                                                      |                                                                                           | 1                                                                     | 50                                                                    |
| hip founded by students of 1989-90<br>Ida prize for best B.Sc student by Non teaching                                                                                                                                                                                                                                                                                                             | -                                                    | · ·                                                                                       |                                                                       | +                                                                     |
| hip founded by students of 1989-90 Ida prize for best B.Sc student by Non teaching                                                                                                                                                                                                                                                                                                                | DENC                                                 | EWO                                                                                       | 4                                                                     | 200                                                                   |
| hip founded by students of 1989-90 Ida prize for best B.Sc student by Non teaching  n. rosia Scholarship instituted by the Staff &                                                                                                                                                                                                                                                                | 10                                                   | 12                                                                                        |                                                                       | 200                                                                   |
| hip founded by students of 1989-90 Ida prize for best B.Sc student by Non teaching  n. rosia Scholarship instituted by the Staff & of 1989 Zoology batch                                                                                                                                                                                                                                          | 114                                                  | 12                                                                                        | 1                                                                     | 51                                                                    |
| hip founded by students of 1989-90 Ida prize for best B.Sc student by Non teaching  n. rosia Scholarship instituted by the Staff &                                                                                                                                                                                                                                                                | NO                                                   |                                                                                           |                                                                       | 50                                                                    |
| hip founded by students of 1989-90 Ida prize for best B.Sc student by Non teaching n. rosia Scholarship instituted by the Staff & of 1989 Zoology batch therine Joseph Scholarship for deserving Zoology                                                                                                                                                                                          | W                                                    | 2 7 14                                                                                    |                                                                       |                                                                       |
| hip founded by students of 1989-90 Ida prize for best B.Sc student by Non teaching n. rosia Scholarship instituted by the Staff & of 1989 Zoology batch therine Joseph Scholarship for deserving Zoology                                                                                                                                                                                          | CPRICUT-9                                            | 121                                                                                       |                                                                       |                                                                       |
| lo                                                                                                                                                                                                                                                                                                                                                                                                | of 1989 Zoology batch                                | of 1989 Zoology batch nerine Joseph Scholarship for deserving Zoology                     | of 1989 Zoology batch nerine Joseph Scholarship for deserving Zoology | of 1989 Zoology batch nerine Joseph Scholarship for deserving Zoology |