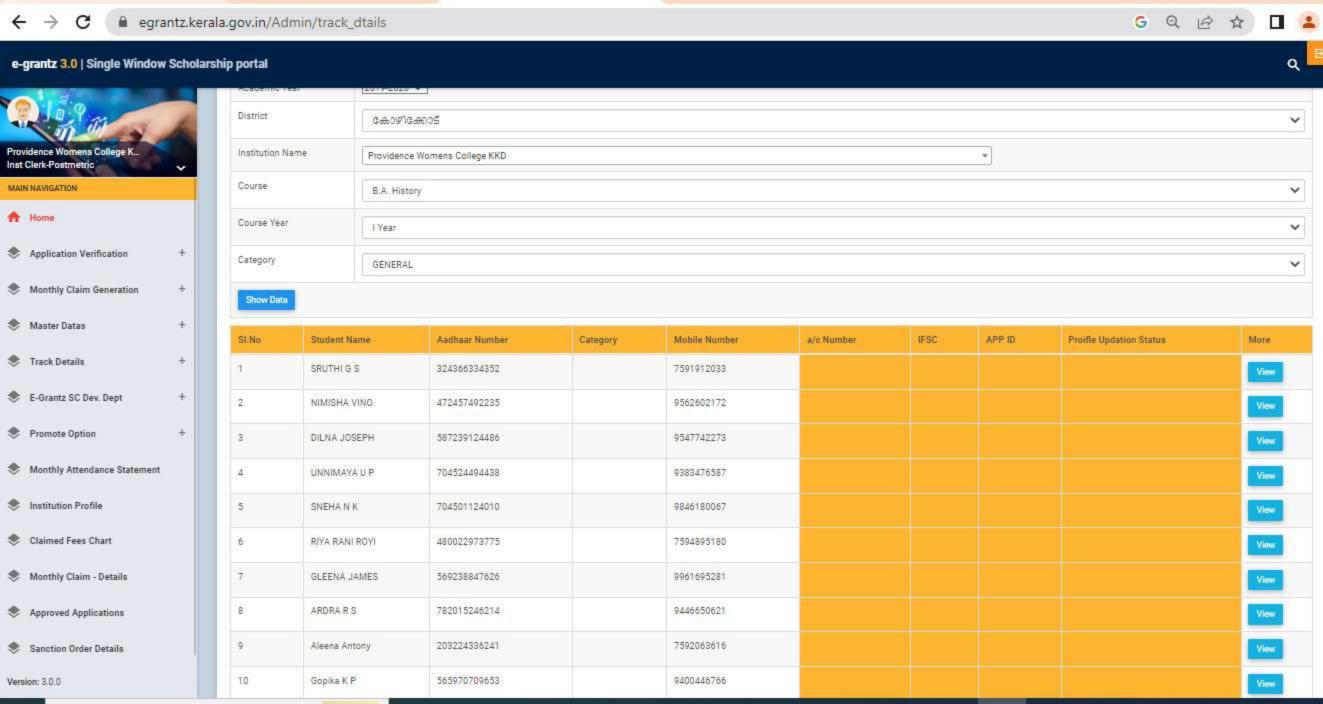

#### GOVERNMENT/INSTITUTIONAL SCHOLARSHIPS

Sanction has been hereby accorded to 1026 students during the academic year 2019-20 under the various Government Scholarship Schemes, as per eligibility guidelines. The total amount disbursed by means of scholarships is Rs. 39,43,435/-.

Sanction has been hereby accorded to 280 students during the under various the Institutional 2019-20 academic vear Scholarship/Freeship Schemes, as per eligibility guidelines. The total amount disbursed for the same is Rs. 1,62,850/-.

Detailed list of students receiving each kind of scholarships is enclosed

herewith.

Principal PEN 470173) Providence Women's College

Kozhikode - 673 nr

| nammedkoya Scholarship (fresh) nammedkoya Scholarship (renewal) eph Mundassery Scholarship Sector Scholarship, Postmetric scholarship & es (fresh) Sector Scholarship, Postmetric scholarships & es (Renewal) merit Scholarship erit Scholarship + Renewal Education Scholarship holarship Scholarship bolarship jubilee Merit Scholarship en Scholarship jubilee Merit Scholarship a Scholarship | 21<br>21<br>3<br>63<br>. 38<br>8<br>3<br>5<br>3<br>1 | 117000<br>116000<br>35000<br>320000<br>200000<br>10000<br>3750<br>140000<br>15000<br>5000 |                                                                       |                                                                       |
|---------------------------------------------------------------------------------------------------------------------------------------------------------------------------------------------------------------------------------------------------------------------------------------------------------------------------------------------------------------------------------------------------|------------------------------------------------------|-------------------------------------------------------------------------------------------|-----------------------------------------------------------------------|-----------------------------------------------------------------------|
| nammedkoya Scholarship (renewal) eph Mundassery Scholarship Sector Scholarship, Postmetric scholarship & es (fresh) Sector Scholarship, Postmetric scholarships & es (Renewal) merit Scholarship erit Scholarship ducation Scholarship holarship Scholarship holarship orvam Scholarship jubilee Merit Scholarship en Scholarship                                                                 | 3<br>63<br>. 38<br>8<br>3<br>5<br>3<br>1             | 35000<br>320000<br>200000<br>10000<br>3750<br>140000<br>15000                             |                                                                       |                                                                       |
| ceph Mundassery Scholarship Sector Scholarship, Postmetric scholarship & es (fresh) Sector Scholarship, Postmetric scholarships & es (Renewal) merit Scholarship erit Scholarship + Renewal Education Scholarship holarship Scholarship holarship orvam Scholarship jubilee Merit Scholarship en Scholarship                                                                                      | 63<br>• 38<br>8<br>3<br>5<br>3<br>1                  | 320000<br>200000<br>10000<br>3750<br>140000<br>15000                                      | -                                                                     |                                                                       |
| Sector Scholarship, Postmetric scholarship & es (fresh) Sector Scholarship, Postmetric scholarships & es (Renewal) merit Scholarship erit Scholarship + Renewal Education Scholarship holarship Scholarship orvam Scholarship jubilee Merit Scholarship en Scholarship                                                                                                                            | 38<br>8<br>3<br>5<br>3<br>1                          | 200000<br>10000<br>3750<br>140000<br>15000                                                |                                                                       |                                                                       |
| es (fresh) Sector Scholarship, Postmetric scholarships & es (Renewal) merit Scholarship crit Scholarship + Renewal ducation Scholarship holarship Scholarship holarship orvam Scholarship jubilee Merit Scholarship en Scholarship                                                                                                                                                                | 38<br>8<br>3<br>5<br>3<br>1                          | 200000<br>10000<br>3750<br>140000<br>15000                                                |                                                                       |                                                                       |
| Sector Scholarship, Postmetric scholarships & es (Renewal) merit Scholarship erit Scholarship + Renewal Education Scholarship holarship Scholarship holarship orvam Scholarship jubilee Merit Scholarship en Scholarship                                                                                                                                                                          | 8<br>3<br>5<br>3<br>1                                | 10000<br>3750<br>140000<br>15000                                                          |                                                                       |                                                                       |
| es (Renewal) merit Scholarship crit Scholarship + Renewal cducation Scholarship holarship Scholarship holarship orvam Scholarship jubilee Merit Scholarship en Scholarship                                                                                                                                                                                                                        | 8<br>3<br>5<br>3<br>1                                | 10000<br>3750<br>140000<br>15000                                                          |                                                                       |                                                                       |
| merit Scholarship erit Scholarship + Renewal Education Scholarship holarship Scholarship holarship orvam Scholarship jubilee Merit Scholarship en Scholarship                                                                                                                                                                                                                                     | 3<br>5<br>3<br>1                                     | 3750<br>140000<br>15000                                                                   |                                                                       |                                                                       |
| erit Scholarship + Renewal Education Scholarship holarship Scholarship holarship orvam Scholarship jubilee Merit Scholarship en Scholarship                                                                                                                                                                                                                                                       | 5<br>3<br>1                                          | 140000<br>15000                                                                           |                                                                       |                                                                       |
| Education Scholarship holarship Scholarship holarship orvam Scholarship jubilee Merit Scholarship en Scholarship                                                                                                                                                                                                                                                                                  | 3<br>1<br>1                                          | 15000                                                                                     |                                                                       | l .                                                                   |
| holarship Scholarship holarship orvam Scholarship jubilee Merit Scholarship en Scholarship                                                                                                                                                                                                                                                                                                        | 1 1                                                  |                                                                                           |                                                                       |                                                                       |
| Scholarship<br>holarship<br>orvam Scholarship<br>jubilee Merit Scholarship<br>en Scholarship                                                                                                                                                                                                                                                                                                      | 1 1 9                                                | 5000                                                                                      |                                                                       |                                                                       |
| holarship<br>orvam Scholarship<br>jubilee Merit Scholarship<br>en Scholarship                                                                                                                                                                                                                                                                                                                     | 1 9                                                  |                                                                                           |                                                                       |                                                                       |
| orvam Scholarship<br>jubilee Merit Scholarship<br>en Scholarship                                                                                                                                                                                                                                                                                                                                  | 9                                                    | 4000                                                                                      |                                                                       |                                                                       |
| jubilee Merit Scholarship<br>en Scholarship                                                                                                                                                                                                                                                                                                                                                       |                                                      | 36000                                                                                     |                                                                       |                                                                       |
| en Scholarship                                                                                                                                                                                                                                                                                                                                                                                    | 22                                                   | 220000                                                                                    |                                                                       |                                                                       |
|                                                                                                                                                                                                                                                                                                                                                                                                   | 1                                                    | 4725                                                                                      |                                                                       |                                                                       |
| 4 SCHOIAISHID                                                                                                                                                                                                                                                                                                                                                                                     | 2                                                    | 60000                                                                                     |                                                                       |                                                                       |
| z Scholarsinp                                                                                                                                                                                                                                                                                                                                                                                     | 760                                                  | 2354960                                                                                   |                                                                       |                                                                       |
|                                                                                                                                                                                                                                                                                                                                                                                                   | 33                                                   | 160000                                                                                    |                                                                       |                                                                       |
| FC)                                                                                                                                                                                                                                                                                                                                                                                               | 1                                                    | 1000                                                                                      |                                                                       |                                                                       |
| Scholarship Weden Welfers Fund                                                                                                                                                                                                                                                                                                                                                                    | 4                                                    | 4000                                                                                      |                                                                       |                                                                       |
| nops & Commercial Workers Welfare Fund                                                                                                                                                                                                                                                                                                                                                            | 8                                                    | 40000                                                                                     |                                                                       |                                                                       |
| abour Assosiation                                                                                                                                                                                                                                                                                                                                                                                 | 17                                                   | 85000                                                                                     |                                                                       |                                                                       |
| uilding & Construction                                                                                                                                                                                                                                                                                                                                                                            | 1 1                                                  | 3000                                                                                      |                                                                       |                                                                       |
| Scholarship                                                                                                                                                                                                                                                                                                                                                                                       | 1                                                    | 9000                                                                                      |                                                                       |                                                                       |
| ty merit scholarship                                                                                                                                                                                                                                                                                                                                                                              | 1                                                    | 9000                                                                                      | 2                                                                     | 300                                                                   |
| Veronica Scholarship for a deserving Student                                                                                                                                                                                                                                                                                                                                                      |                                                      |                                                                                           | 2                                                                     | 250                                                                   |
| a medal and cash prize by Prof.Kamalakshy                                                                                                                                                                                                                                                                                                                                                         |                                                      | -                                                                                         | l                                                                     | 250                                                                   |
| ramakrishnan Memorial Cash Prize instituted by                                                                                                                                                                                                                                                                                                                                                    |                                                      |                                                                                           |                                                                       | 50                                                                    |
| a, former HoD Botany                                                                                                                                                                                                                                                                                                                                                                              |                                                      |                                                                                           | 1                                                                     | 50                                                                    |
| rada Shenoi memorial cash prize instituted by                                                                                                                                                                                                                                                                                                                                                     |                                                      |                                                                                           |                                                                       | 50                                                                    |
| la                                                                                                                                                                                                                                                                                                                                                                                                |                                                      |                                                                                           | - !                                                                   | 50                                                                    |
| muel Scholarship instituted by Prof. Wilma John                                                                                                                                                                                                                                                                                                                                                   |                                                      | -                                                                                         | l                                                                     | 50                                                                    |
| e Thomas Scholarship for the Best Talented                                                                                                                                                                                                                                                                                                                                                        |                                                      |                                                                                           |                                                                       |                                                                       |
| of the dept.                                                                                                                                                                                                                                                                                                                                                                                      |                                                      |                                                                                           |                                                                       | 50                                                                    |
| nna Endowment                                                                                                                                                                                                                                                                                                                                                                                     |                                                      |                                                                                           | 2                                                                     | 100                                                                   |
| Scholarship instituted by Manjusha K and                                                                                                                                                                                                                                                                                                                                                          |                                                      |                                                                                           |                                                                       |                                                                       |
| for Dept. of Travel & Tourism                                                                                                                                                                                                                                                                                                                                                                     |                                                      |                                                                                           | 2                                                                     | 250                                                                   |
| ntha Divakaran Memorial Cash Prize                                                                                                                                                                                                                                                                                                                                                                |                                                      |                                                                                           | 1                                                                     | 50                                                                    |
| hip founded by Mr.Sunil[Sr.Edwina's Nephew]                                                                                                                                                                                                                                                                                                                                                       |                                                      |                                                                                           | 1                                                                     | 50                                                                    |
| lda scholarship founded by staff and students of                                                                                                                                                                                                                                                                                                                                                  |                                                      |                                                                                           |                                                                       |                                                                       |
| dept. 1989 for the best student in Phy.                                                                                                                                                                                                                                                                                                                                                           |                                                      |                                                                                           | 1                                                                     | 50                                                                    |
| lda scholarship founded by Ruby Rahim 1976                                                                                                                                                                                                                                                                                                                                                        |                                                      |                                                                                           |                                                                       |                                                                       |
| the best student in Physics                                                                                                                                                                                                                                                                                                                                                                       |                                                      |                                                                                           | 1                                                                     | 50                                                                    |
| yanth Kumar Prize instituted by Mrs. Jayanth                                                                                                                                                                                                                                                                                                                                                      |                                                      |                                                                                           |                                                                       |                                                                       |
| yantii Kumai 11120 moticated of motion                                                                                                                                                                                                                                                                                                                                                            |                                                      |                                                                                           | 1                                                                     | 50                                                                    |
| or the best student                                                                                                                                                                                                                                                                                                                                                                               |                                                      |                                                                                           | 1                                                                     | 50                                                                    |
| for the best student                                                                                                                                                                                                                                                                                                                                                                              | •                                                    |                                                                                           |                                                                       |                                                                       |
| hip founded by students of 1989-90                                                                                                                                                                                                                                                                                                                                                                |                                                      |                                                                                           | 1                                                                     | 50                                                                    |
| hip founded by students of 1989-90<br>Ida prize for best B.Sc student by Non teaching                                                                                                                                                                                                                                                                                                             | -                                                    | · ·                                                                                       |                                                                       | +                                                                     |
| hip founded by students of 1989-90 Ida prize for best B.Sc student by Non teaching                                                                                                                                                                                                                                                                                                                | DENC                                                 | EWO                                                                                       | 4                                                                     | 200                                                                   |
| hip founded by students of 1989-90 Ida prize for best B.Sc student by Non teaching  n. rosia Scholarship instituted by the Staff &                                                                                                                                                                                                                                                                | 10                                                   | 12                                                                                        |                                                                       | 200                                                                   |
| hip founded by students of 1989-90 Ida prize for best B.Sc student by Non teaching  n. rosia Scholarship instituted by the Staff & of 1989 Zoology batch                                                                                                                                                                                                                                          | 114                                                  | 12                                                                                        | 1                                                                     | 51                                                                    |
| hip founded by students of 1989-90 Ida prize for best B.Sc student by Non teaching  n. rosia Scholarship instituted by the Staff &                                                                                                                                                                                                                                                                | NO                                                   |                                                                                           |                                                                       | 50                                                                    |
| hip founded by students of 1989-90 Ida prize for best B.Sc student by Non teaching n. rosia Scholarship instituted by the Staff & of 1989 Zoology batch therine Joseph Scholarship for deserving Zoology                                                                                                                                                                                          | W                                                    | 2 7 14                                                                                    |                                                                       |                                                                       |
| hip founded by students of 1989-90 Ida prize for best B.Sc student by Non teaching n. rosia Scholarship instituted by the Staff & of 1989 Zoology batch therine Joseph Scholarship for deserving Zoology                                                                                                                                                                                          | CPRICUT-9                                            | 121                                                                                       |                                                                       |                                                                       |
| lo                                                                                                                                                                                                                                                                                                                                                                                                | of 1989 Zoology batch                                | of 1989 Zoology batch nerine Joseph Scholarship for deserving Zoology                     | of 1989 Zoology batch nerine Joseph Scholarship for deserving Zoology | of 1989 Zoology batch nerine Joseph Scholarship for deserving Zoology |