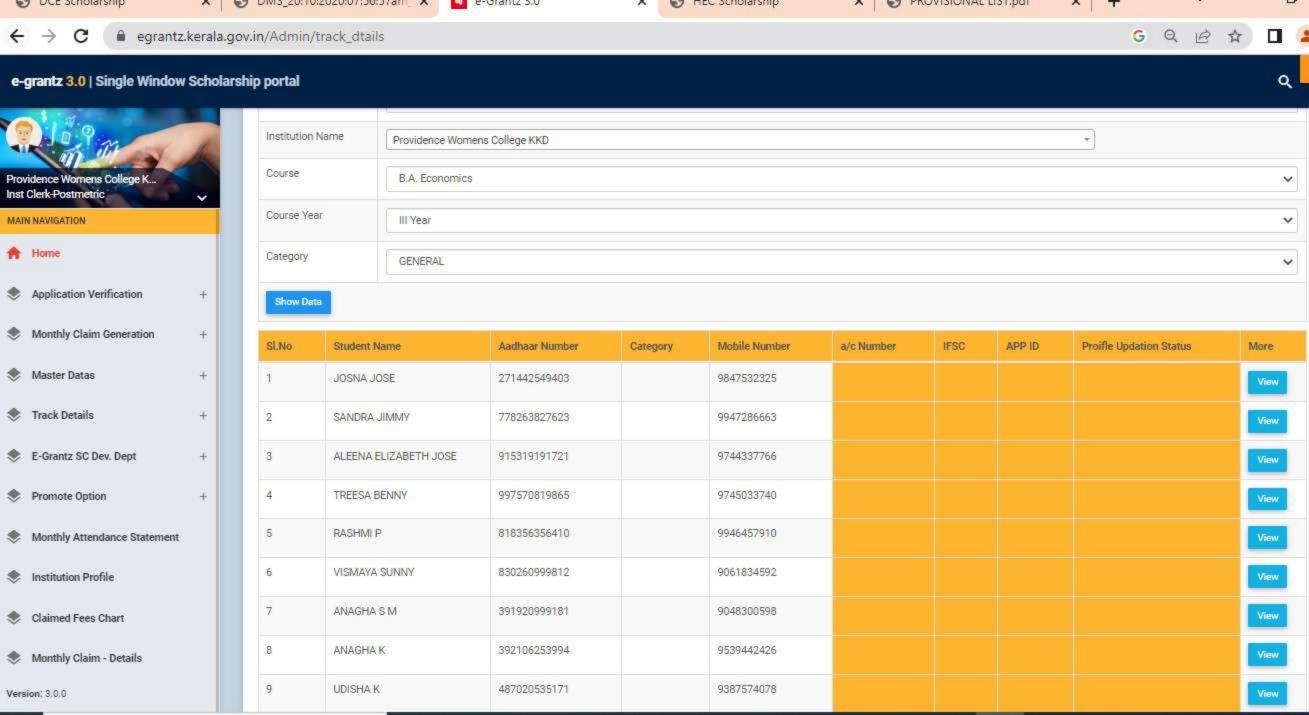

#### GOVERNMENT/INSTITUTIONAL SCHOLARSHIPS

Sanction has been hereby accorded to 1026 students during the academic year 2019-20 under the various Government Scholarship Schemes, as per eligibility guidelines. The total amount disbursed by means of scholarships is Rs. 39,43,435/-.

Detailed list of students receiving each kind of scholarships is enclosed

herewith.

Principal PEN 470173) Providence Women's College

Kozhikode - 673 nr

| nammedkoya Scholarship (fresh) nammedkoya Scholarship (renewal) eph Mundassery Scholarship Sector Scholarship, Postmetric scholarship & es (fresh) Sector Scholarship, Postmetric scholarships & es (Renewal) merit Scholarship erit Scholarship + Renewal Education Scholarship holarship Scholarship bolarship jubilee Merit Scholarship en Scholarship jubilee Merit Scholarship a Scholarship | 21<br>21<br>3<br>63<br>. 38<br>8<br>3<br>5<br>3<br>1 | 117000<br>116000<br>35000<br>320000<br>200000<br>10000<br>3750<br>140000<br>15000<br>5000 |                                                                       |                                                                       |
|---------------------------------------------------------------------------------------------------------------------------------------------------------------------------------------------------------------------------------------------------------------------------------------------------------------------------------------------------------------------------------------------------|------------------------------------------------------|-------------------------------------------------------------------------------------------|-----------------------------------------------------------------------|-----------------------------------------------------------------------|
| nammedkoya Scholarship (renewal) eph Mundassery Scholarship Sector Scholarship, Postmetric scholarship & es (fresh) Sector Scholarship, Postmetric scholarships & es (Renewal) merit Scholarship erit Scholarship ducation Scholarship holarship Scholarship holarship orvam Scholarship jubilee Merit Scholarship en Scholarship                                                                 | 3<br>63<br>. 38<br>8<br>3<br>5<br>3<br>1             | 35000<br>320000<br>200000<br>10000<br>3750<br>140000<br>15000                             |                                                                       |                                                                       |
| ceph Mundassery Scholarship Sector Scholarship, Postmetric scholarship & es (fresh) Sector Scholarship, Postmetric scholarships & es (Renewal) merit Scholarship erit Scholarship + Renewal Education Scholarship holarship Scholarship holarship orvam Scholarship jubilee Merit Scholarship en Scholarship                                                                                      | 63<br>• 38<br>8<br>3<br>5<br>3<br>1                  | 320000<br>200000<br>10000<br>3750<br>140000<br>15000                                      | -                                                                     |                                                                       |
| Sector Scholarship, Postmetric scholarship & es (fresh) Sector Scholarship, Postmetric scholarships & es (Renewal) merit Scholarship erit Scholarship + Renewal Education Scholarship holarship Scholarship orvam Scholarship jubilee Merit Scholarship en Scholarship                                                                                                                            | 38<br>8<br>3<br>5<br>3<br>1                          | 200000<br>10000<br>3750<br>140000<br>15000                                                |                                                                       |                                                                       |
| es (fresh) Sector Scholarship, Postmetric scholarships & es (Renewal) merit Scholarship crit Scholarship + Renewal ducation Scholarship holarship Scholarship holarship orvam Scholarship jubilee Merit Scholarship en Scholarship                                                                                                                                                                | 38<br>8<br>3<br>5<br>3<br>1                          | 200000<br>10000<br>3750<br>140000<br>15000                                                |                                                                       |                                                                       |
| Sector Scholarship, Postmetric scholarships & es (Renewal) merit Scholarship erit Scholarship + Renewal Education Scholarship holarship Scholarship holarship orvam Scholarship jubilee Merit Scholarship en Scholarship                                                                                                                                                                          | 8<br>3<br>5<br>3<br>1                                | 10000<br>3750<br>140000<br>15000                                                          |                                                                       |                                                                       |
| es (Renewal) merit Scholarship crit Scholarship + Renewal cducation Scholarship holarship Scholarship holarship orvam Scholarship jubilee Merit Scholarship en Scholarship                                                                                                                                                                                                                        | 8<br>3<br>5<br>3<br>1                                | 10000<br>3750<br>140000<br>15000                                                          |                                                                       |                                                                       |
| merit Scholarship erit Scholarship + Renewal Education Scholarship holarship Scholarship holarship orvam Scholarship jubilee Merit Scholarship en Scholarship                                                                                                                                                                                                                                     | 3<br>5<br>3<br>1                                     | 3750<br>140000<br>15000                                                                   |                                                                       |                                                                       |
| erit Scholarship + Renewal Education Scholarship holarship Scholarship holarship orvam Scholarship jubilee Merit Scholarship en Scholarship                                                                                                                                                                                                                                                       | 5<br>3<br>1                                          | 140000<br>15000                                                                           |                                                                       |                                                                       |
| Education Scholarship holarship Scholarship holarship orvam Scholarship jubilee Merit Scholarship en Scholarship                                                                                                                                                                                                                                                                                  | 3<br>1<br>1                                          | 15000                                                                                     |                                                                       | l .                                                                   |
| holarship Scholarship holarship orvam Scholarship jubilee Merit Scholarship en Scholarship                                                                                                                                                                                                                                                                                                        | 1 1                                                  |                                                                                           |                                                                       |                                                                       |
| Scholarship<br>holarship<br>orvam Scholarship<br>jubilee Merit Scholarship<br>en Scholarship                                                                                                                                                                                                                                                                                                      | 1 1 9                                                | 5000                                                                                      |                                                                       |                                                                       |
| holarship<br>orvam Scholarship<br>jubilee Merit Scholarship<br>en Scholarship                                                                                                                                                                                                                                                                                                                     | 1 9                                                  |                                                                                           |                                                                       |                                                                       |
| orvam Scholarship<br>jubilee Merit Scholarship<br>en Scholarship                                                                                                                                                                                                                                                                                                                                  | 9                                                    | 4000                                                                                      |                                                                       |                                                                       |
| jubilee Merit Scholarship<br>en Scholarship                                                                                                                                                                                                                                                                                                                                                       |                                                      | 36000                                                                                     |                                                                       |                                                                       |
| en Scholarship                                                                                                                                                                                                                                                                                                                                                                                    | 22                                                   | 220000                                                                                    |                                                                       |                                                                       |
|                                                                                                                                                                                                                                                                                                                                                                                                   | 1                                                    | 4725                                                                                      |                                                                       |                                                                       |
| 4 SCHOIAISHID                                                                                                                                                                                                                                                                                                                                                                                     | 2                                                    | 60000                                                                                     |                                                                       |                                                                       |
| z Scholarsinp                                                                                                                                                                                                                                                                                                                                                                                     | 760                                                  | 2354960                                                                                   |                                                                       |                                                                       |
|                                                                                                                                                                                                                                                                                                                                                                                                   | 33                                                   | 160000                                                                                    |                                                                       |                                                                       |
| FC)                                                                                                                                                                                                                                                                                                                                                                                               | 1                                                    | 1000                                                                                      |                                                                       |                                                                       |
| Scholarship Weden Welfers Fund                                                                                                                                                                                                                                                                                                                                                                    | 4                                                    | 4000                                                                                      |                                                                       |                                                                       |
| nops & Commercial Workers Welfare Fund                                                                                                                                                                                                                                                                                                                                                            | 8                                                    | 40000                                                                                     |                                                                       |                                                                       |
| abour Assosiation                                                                                                                                                                                                                                                                                                                                                                                 | 17                                                   | 85000                                                                                     |                                                                       |                                                                       |
| uilding & Construction                                                                                                                                                                                                                                                                                                                                                                            | 1 1                                                  | 3000                                                                                      |                                                                       |                                                                       |
| Scholarship                                                                                                                                                                                                                                                                                                                                                                                       | 1                                                    | 9000                                                                                      |                                                                       |                                                                       |
| ty merit scholarship                                                                                                                                                                                                                                                                                                                                                                              | 1                                                    | 9000                                                                                      | 2                                                                     | 300                                                                   |
| Veronica Scholarship for a deserving Student                                                                                                                                                                                                                                                                                                                                                      |                                                      |                                                                                           | 2                                                                     | 250                                                                   |
| a medal and cash prize by Prof.Kamalakshy                                                                                                                                                                                                                                                                                                                                                         |                                                      | -                                                                                         | l                                                                     | 250                                                                   |
| ramakrishnan Memorial Cash Prize instituted by                                                                                                                                                                                                                                                                                                                                                    |                                                      |                                                                                           |                                                                       | 50                                                                    |
| a, former HoD Botany                                                                                                                                                                                                                                                                                                                                                                              |                                                      |                                                                                           | 1                                                                     | 50                                                                    |
| rada Shenoi memorial cash prize instituted by                                                                                                                                                                                                                                                                                                                                                     |                                                      |                                                                                           |                                                                       | 50                                                                    |
| la                                                                                                                                                                                                                                                                                                                                                                                                |                                                      |                                                                                           | - !                                                                   | 50                                                                    |
| muel Scholarship instituted by Prof. Wilma John                                                                                                                                                                                                                                                                                                                                                   |                                                      | -                                                                                         | l                                                                     | 50                                                                    |
| e Thomas Scholarship for the Best Talented                                                                                                                                                                                                                                                                                                                                                        |                                                      |                                                                                           |                                                                       |                                                                       |
| of the dept.                                                                                                                                                                                                                                                                                                                                                                                      |                                                      |                                                                                           |                                                                       | 50                                                                    |
| nna Endowment                                                                                                                                                                                                                                                                                                                                                                                     |                                                      |                                                                                           | 2                                                                     | 100                                                                   |
| Scholarship instituted by Manjusha K and                                                                                                                                                                                                                                                                                                                                                          |                                                      |                                                                                           |                                                                       |                                                                       |
| for Dept. of Travel & Tourism                                                                                                                                                                                                                                                                                                                                                                     |                                                      |                                                                                           | 2                                                                     | 250                                                                   |
| ntha Divakaran Memorial Cash Prize                                                                                                                                                                                                                                                                                                                                                                |                                                      |                                                                                           | 1                                                                     | 50                                                                    |
| hip founded by Mr.Sunil[Sr.Edwina's Nephew]                                                                                                                                                                                                                                                                                                                                                       |                                                      |                                                                                           | 1                                                                     | 50                                                                    |
| lda scholarship founded by staff and students of                                                                                                                                                                                                                                                                                                                                                  |                                                      |                                                                                           |                                                                       |                                                                       |
| dept. 1989 for the best student in Phy.                                                                                                                                                                                                                                                                                                                                                           |                                                      |                                                                                           | 1                                                                     | 50                                                                    |
| lda scholarship founded by Ruby Rahim 1976                                                                                                                                                                                                                                                                                                                                                        |                                                      |                                                                                           |                                                                       |                                                                       |
| the best student in Physics                                                                                                                                                                                                                                                                                                                                                                       |                                                      |                                                                                           | 1                                                                     | 50                                                                    |
| yanth Kumar Prize instituted by Mrs. Jayanth                                                                                                                                                                                                                                                                                                                                                      |                                                      |                                                                                           |                                                                       |                                                                       |
| yantii Kumai 11120 moticated of motion                                                                                                                                                                                                                                                                                                                                                            |                                                      |                                                                                           | 1                                                                     | 50                                                                    |
| or the best student                                                                                                                                                                                                                                                                                                                                                                               |                                                      |                                                                                           | 1                                                                     | 50                                                                    |
| for the best student                                                                                                                                                                                                                                                                                                                                                                              | •                                                    |                                                                                           |                                                                       |                                                                       |
| hip founded by students of 1989-90                                                                                                                                                                                                                                                                                                                                                                |                                                      |                                                                                           | 1                                                                     | 50                                                                    |
| hip founded by students of 1989-90<br>Ida prize for best B.Sc student by Non teaching                                                                                                                                                                                                                                                                                                             | -                                                    | · ·                                                                                       |                                                                       | +                                                                     |
| hip founded by students of 1989-90 Ida prize for best B.Sc student by Non teaching                                                                                                                                                                                                                                                                                                                | DENC                                                 | EWO                                                                                       | 4                                                                     | 200                                                                   |
| hip founded by students of 1989-90 Ida prize for best B.Sc student by Non teaching  n. rosia Scholarship instituted by the Staff &                                                                                                                                                                                                                                                                | 10                                                   | 12                                                                                        |                                                                       | 200                                                                   |
| hip founded by students of 1989-90 Ida prize for best B.Sc student by Non teaching  n. rosia Scholarship instituted by the Staff & of 1989 Zoology batch                                                                                                                                                                                                                                          | 114                                                  | 12                                                                                        | 1                                                                     | 51                                                                    |
| hip founded by students of 1989-90 Ida prize for best B.Sc student by Non teaching  n. rosia Scholarship instituted by the Staff &                                                                                                                                                                                                                                                                | NO                                                   |                                                                                           |                                                                       | 50                                                                    |
| hip founded by students of 1989-90 Ida prize for best B.Sc student by Non teaching n. rosia Scholarship instituted by the Staff & of 1989 Zoology batch therine Joseph Scholarship for deserving Zoology                                                                                                                                                                                          | W                                                    | 2 7 14                                                                                    |                                                                       |                                                                       |
| hip founded by students of 1989-90 Ida prize for best B.Sc student by Non teaching n. rosia Scholarship instituted by the Staff & of 1989 Zoology batch therine Joseph Scholarship for deserving Zoology                                                                                                                                                                                          | CPRICUT-9                                            | 121                                                                                       |                                                                       |                                                                       |
| lo                                                                                                                                                                                                                                                                                                                                                                                                | of 1989 Zoology batch                                | of 1989 Zoology batch nerine Joseph Scholarship for deserving Zoology                     | of 1989 Zoology batch nerine Joseph Scholarship for deserving Zoology | of 1989 Zoology batch nerine Joseph Scholarship for deserving Zoology |