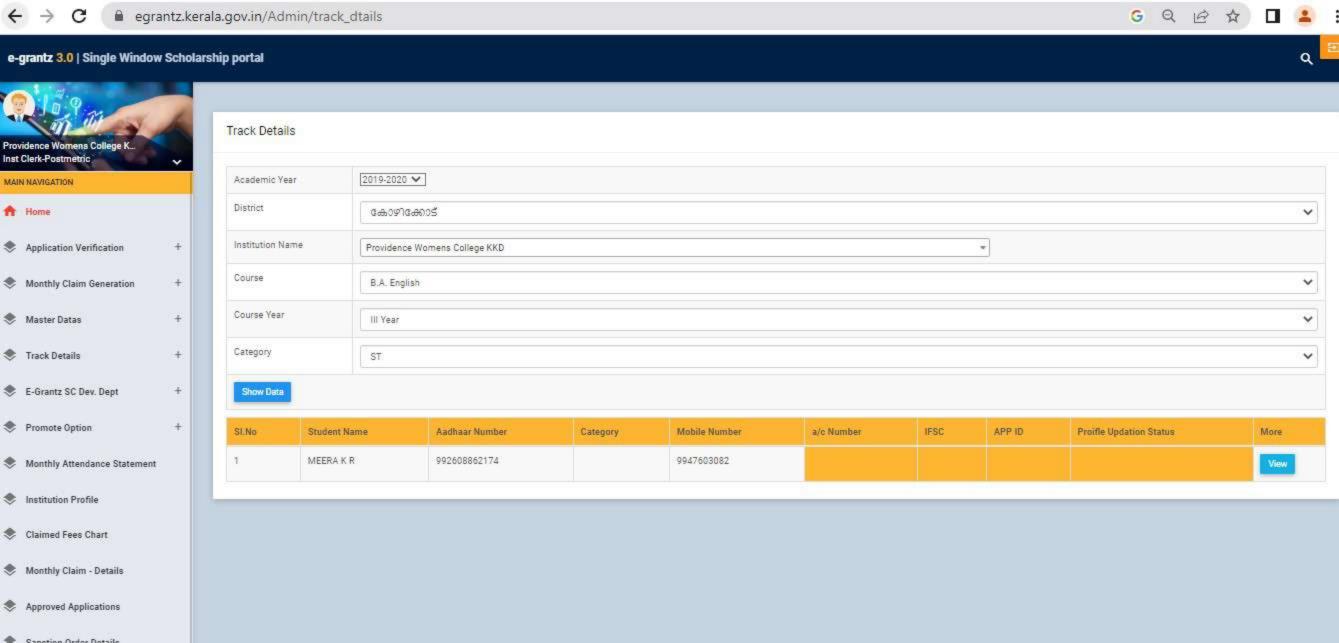

| ta        |           |                       |          |               |            |      |        |                         |  |
| Si.No               | Student N | ame       | Aadhaar Number        | Category | Mobile Number | a/c Number | IFSC | APP ID | Proifle Updation Status |  |
| 1                   | SUVARNA   | VASU      | 947777624743          |          | 7025063574    |            |      |        |                         |  |
| 2                   | ANJU D    |           | 588694538055          |          | 9747447980    |            |      |        |                         |  |
|                     | MAYA K M  |           | 960896136331          |          | 9744625980    |            |      |        |                         |  |

Version: 3.0.0



























# MAIN NAVIGATION Home Application Verification Monthly Claim Generation Master Datas Track Details



- Monthly Attendance Statement
- Institution Profile
   Claimed Fees Chart
- Monthly Claim Details
- Approved Applications
- Sanction Order Details





### A CONTRACTOR OF THE PARTY OF

A Home

Application Verification

Monthly Claim Generation

Master Datas

Track Details

E-Grantz SC Dev. Dept

Promote Option

Monthly Attendance Statement

Institution Profile

Claimed Fees Chart

Version: 3.0.0

| rack | Deteile |  |
|------|---------|--|
| rack | Details |  |

| Academic Year    | [2019-2020 ❖]                 |          |
|------------------|-------------------------------|----------|
| District         | കോഴിക്കോട്                    | ~        |
| Institution Name | Providenc