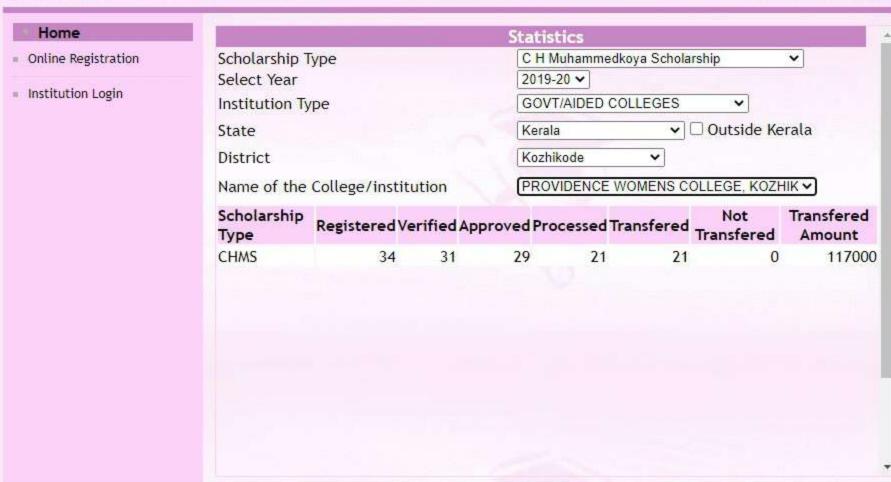

Detailed list of students receiving each kind of scholarships is enclosed

herewith.

Principal PEN 470173) Providence Women's College

Kozhikode - 673 nr

| nammedkoya Scholarship (fresh) nammedkoya Scholarship (renewal) eph Mundassery Scholarship Sector Scholarship, Postmetric scholarship & es (fresh) Sector Scholarship, Postmetric scholarships & es (Renewal) merit Scholarship erit Scholarship + Renewal Education Scholarship holarship Scholarship bolarship jubilee Merit Scholarship en Scholarship jubilee Merit Scholarship a Scholarship | 21<br>21<br>3<br>63<br>. 38<br>8<br>3<br>5<br>3<br>1 | 117000<br>116000<br>35000<br>320000<br>200000<br>10000<br>3750<br>140000<br>15000<br>5000 |                                                                       |                                                                       |
|---------------------------------------------------------------------------------------------------------------------------------------------------------------------------------------------------------------------------------------------------------------------------------------------------------------------------------------------------------------------------------------------------|------------------------------------------------------|-------------------------------------------------------------------------------------------|-----------------------------------------------------------------------|-----------------------------------------------------------------------|
| nammedkoya Scholarship (renewal) eph Mundassery Scholarship Sector Scholarship, Postmetric scholarship & es (fresh) Sector Scholarship, Postmetric scholarships & es (Renewal) merit Scholarship erit Scholarship ducation Scholarship holarship Scholarship holarship orvam Scholarship jubilee Merit Scholarship en Scholarship                                                                 | 3<br>63<br>. 38<br>8<br>3<br>5<br>3<br>1             | 35000<br>320000<br>200000<br>10000<br>3750<br>140000<br>15000                             |                                                                       |                                                                       |
| ceph Mundassery Scholarship Sector Scholarship, Postmetric scholarship & es (fresh) Sector Scholarship, Postmetric scholarships & es (Renewal) merit Scholarship erit Scholarship + Renewal Education Scholarship holarship Scholarship holarship orvam Scholarship jubilee Merit Scholarship en Scholarship                                                                                      | 63<br>• 38<br>8<br>3<br>5<br>3<br>1                  | 320000<br>200000<br>10000<br>3750<br>140000<br>15000                                      | -                                                                     |                                                                       |
| Sector Scholarship, Postmetric scholarship & es (fresh) Sector Scholarship, Postmetric scholarships & es (Renewal) merit Scholarship erit Scholarship + Renewal Education Scholarship holarship Scholarship orvam Scholarship jubilee Merit Scholarship en Scholarship                                                                                                                            | 38<br>8<br>3<br>5<br>3<br>1                          | 200000<br>10000<br>3750<br>140000<br>15000                                                |                                                                       |                                                                       |
| es (fresh) Sector Scholarship, Postmetric scholarships & es (Renewal) merit Scholarship crit Scholarship + Renewal ducation Scholarship holarship Scholarship holarship orvam Scholarship jubilee Merit Scholarship en Scholarship                                                                                                                                                                | 38<br>8<br>3<br>5<br>3<br>1                          | 200000<br>10000<br>3750<br>140000<br>15000                                                |                                                                       |                                                                       |
| Sector Scholarship, Postmetric scholarships & es (Renewal) merit Scholarship erit Scholarship + Renewal Education Scholarship holarship Scholarship holarship orvam Scholarship jubilee Merit Scholarship en Scholarship                                                                                                                                                                          | 8<br>3<br>5<br>3<br>1                                | 10000<br>3750<br>140000<br>15000                                                          |                                                                       |                                                                       |
| es (Renewal) merit Scholarship crit Scholarship + Renewal cducation Scholarship holarship Scholarship holarship orvam Scholarship jubilee Merit Scholarship en Scholarship                                                                                                                                                                                                                        | 8<br>3<br>5<br>3<br>1                                | 10000<br>3750<br>140000<br>15000                                                          |                                                                       |                                                                       |
| merit Scholarship erit Scholarship + Renewal Education Scholarship holarship Scholarship holarship orvam Scholarship jubilee Merit Scholarship en Scholarship                                                                                                                                                                                                                                     | 3<br>5<br>3<br>1                                     | 3750<br>140000<br>15000                                                                   |                                                                       |                                                                       |
| erit Scholarship + Renewal Education Scholarship holarship Scholarship holarship orvam Scholarship jubilee Merit Scholarship en Scholarship                                                                                                                                                                                                                                                       | 5<br>3<br>1                                          | 140000<br>15000                                                                           |                                                                       |                                                                       |
| Education Scholarship holarship Scholarship holarship orvam Scholarship jubilee Merit Scholarship en Scholarship                                                                                                                                                                                                                                                                                  | 3<br>1<br>1                                          | 15000                                                                                     |                                                                       | l .                                                                   |
| holarship Scholarship holarship orvam Scholarship jubilee Merit Scholarship en Scholarship                                                                                                                                                                                                                                                                                                        | 1 1                                                  |                                                                                           |                                                                       |                                                                       |
| Scholarship<br>holarship<br>orvam Scholarship<br>jubilee Merit Scholarship<br>en Scholarship                                                                                                                                                                                                                                                                                                      | 1 1 9                                                | 5000                                                                                      |                                                                       |                                                                       |
| holarship<br>orvam Scholarship<br>jubilee Merit Scholarship<br>en Scholarship                                                                                                                                                                                                                                                                                                                     | 1 9                                                  |                                                                                           |                                                                       |                                                                       |
| orvam Scholarship<br>jubilee Merit Scholarship<br>en Scholarship                                                                                                                                                                                                                                                                                                                                  | 9                                                    | 4000                                                                                      |                                                                       |                                                                       |
| jubilee Merit Scholarship<br>en Scholarship                                                                                                                                                                                                                                                                                                                                                       |                                                      | 36000                                                                                     |                                                                       |                                                                       |
| en Scholarship                                                                                                                                                                                                                                                                                                                                                                                    | 22                                                   | 220000                                                                                    |                                                                       |                                                                       |
|                                                                                                                                                                                                                                                                                                                                                                                                   | 1                                                    | 4725                                                                                      |                                                                       |                                                                       |
| 4 SCHOIAISHID                                                                                                                                                                                                                                                                                                                                                                                     | 2                                                    | 60000                                                                                     |                                                                       |                                                                       |
| z Scholarsinp                                                                                                                                                                                                                                                                                                                                                                                     | 760                                                  | 2354960                                                                                   |                                                                       |                                                                       |
|                                                                                                                                                                                                                                                                                                                                                                                                   | 33                                                   | 160000                                                                                    |                                                                       |                                                                       |
| FC)                                                                                                                                                                                                                                                                                                                                                                                               | 1                                                    | 1000                                                                                      |                                                                       |                                                                       |
| Scholarship Weden Welfers Fund                                                                                                                                                                                                                                                                                                                                                                    | 4                                                    | 4000                                                                                      |                                                                       |                                                                       |
| nops & Commercial Workers Welfare Fund                                                                                                                                                                                                                                                                                                                                                            | 8                                                    | 40000                                                                                     |                                                                       |                                                                       |
| abour Assosiation                                                                                                                                                                                                                                                                                                                                                                                 | 17                                                   | 85000                                                                                     |                                                                       |                                                                       |
| uilding & Construction                                                                                                                                                                                                                                                                                                                                                                            | 1 1                                                  | 3000                                                                                      |                                                                       |                                                                       |
| Scholarship                                                                                                                                                                                                                                                                                                                                                                                       | 1                                                    | 9000                                                                                      |                                                                       |                                                                       |
| ty merit scholarship                                                                                                                                                                                                                                                                                                                                                                              | 1                                                    | 9000                                                                                      | 2                                                                     | 300                                                                   |
| Veronica Scholarship for a deserving Student                                                                                                                                                                                                                                                                                                                                                      |                                                      |                                                                                           | 2                                                                     | 250                                                                   |
| a medal and cash prize by Prof.Kamalakshy                                                                                                                                                                                                                                                                                                                                                         |                                                      | -                                                                                         | l                                                                     | 250                                                                   |
| ramakrishnan Memorial Cash Prize instituted by                                                                                                                                                                                                                                                                                                                                                    |                                                      |                                                                                           |                                                                       | 50                                                                    |
| a, former HoD Botany                                                                                                                                                                                                                                                                                                                                                                              |                                                      |                                                                                           | 1                                                                     | 50                                                                    |
| rada Shenoi memorial cash prize instituted by                                                                                                                                                                                                                                                                                                                                                     |                                                      |                                                                                           |                                                                       | 50                                                                    |
| la                                                                                                                                                                                                                                                                                                                                                                                                |                                                      |                                                                                           | - !                                                                   | 50                                                                    |
| muel Scholarship instituted by Prof. Wilma John                                                                                                                                                                                                                                                                                                                                                   |                                                      | -                                                                                         | l                                                                     | 50                                                                    |
| e Thomas Scholarship for the Best Talented                                                                                                                                                                                                                                                                                                                                                        |                                                      |                                                                                           |                                                                       |                                                                       |
| of the dept.                                                                                                                                                                                                                                                                                                                                                                                      |                                                      |                                                                                           |                                                                       | 50                                                                    |
| nna Endowment                                                                                                                                                                                                                                                                                                                                                                                     |                                                      |                                                                                           | 2                                                                     | 100                                                                   |
| Scholarship instituted by Manjusha K and                                                                                                                                                                                                                                                                                                                                                          |                                                      |                                                                                           |                                                                       |                                                                       |
| for Dept. of Travel & Tourism                                                                                                                                                                                                                                                                                                                                                                     |                                                      |                                                                                           | 2                                                                     | 250                                                                   |
| ntha Divakaran Memorial Cash Prize                                                                                                                                                                                                                                                                                                                                                                |                                                      |                                                                                           | 1                                                                     | 50                                                                    |
| hip founded by Mr.Sunil[Sr.Edwina's Nephew]                                                                                                                                                                                                                                                                                                                                                       |                                                      |                                                                                           | 1                                                                     | 50                                                                    |
| lda scholarship founded by staff and students of                                                                                                                                                                                                                                                                                                                                                  |                                                      |                                                                                           |                                                                       |                                                                       |
| dept. 1989 for the best student in Phy.                                                                                                                                                                                                                                                                                                                                                           |                                                      |                                                                                           | 1                                                                     | 50                                                                    |
| lda scholarship founded by Ruby Rahim 1976                                                                                                                                                                                                                                                                                                                                                        |                                                      |                                                                                           |                                                                       |                                                                       |
| the best student in Physics                                                                                                                                                                                                                                                                                                                                                                       |                                                      |                                                                                           | 1                                                                     | 50                                                                    |
| yanth Kumar Prize instituted by Mrs. Jayanth                                                                                                                                                                                                                                                                                                                                                      |                                                      |                                                                                           |                                                                       |                                                                       |
| yantii Kumai 11120 moticated of motion                                                                                                                                                                                                                                                                                                                                                            |                                                      |                                                                                           | 1                                                                     | 50                                                                    |
| or the best student                                                                                                                                                                                                                                                                                                                                                                               |                                                      |                                                                                           | 1                                                                     | 50                                                                    |
| for the best student                                                                                                                                                                                                                                                                                                                                                                              | •                                                    |                                                                                           |                                                                       |                                                                       |
| hip founded by students of 1989-90                                                                                                                                                                                                                                                                                                                                                                |                                                      |                                                                                           | 1                                                                     | 50                                                                    |
| hip founded by students of 1989-90<br>Ida prize for best B.Sc student by Non teaching                                                                                                                                                                                                                                                                                                             | -                                                    | · ·                                                                                       |                                                                       | +                                                                     |
| hip founded by students of 1989-90 Ida prize for best B.Sc student by Non teaching                                                                                                                                                                                                                                                                                                                | DENC                                                 | EWO                                                                                       | 4                                                                     | 200                                                                   |
| hip founded by students of 1989-90 Ida prize for best B.Sc student by Non teaching  n. rosia Scholarship instituted by the Staff &                                                                                                                                                                                                                                                                | 10                                                   | 12                                                                                        |                                                                       | 200                                                                   |
| hip founded by students of 1989-90 Ida prize for best B.Sc student by Non teaching  n. rosia Scholarship instituted by the Staff & of 1989 Zoology batch                                                                                                                                                                                                                                          | 114                                                  | 12                                                                                        | 1                                                                     | 51                                                                    |
| hip founded by students of 1989-90 Ida prize for best B.Sc student by Non teaching  n. rosia Scholarship instituted by the Staff &                                                                                                                                                                                                                                                                | NO                                                   |                                                                                           |                                                                       | 50                                                                    |
| hip founded by students of 1989-90 Ida prize for best B.Sc student by Non teaching n. rosia Scholarship instituted by the Staff & of 1989 Zoology batch therine Joseph Scholarship for deserving Zoology                                                                                                                                                                                          | W                                                    | 2 7 14                                                                                    |                                                                       |                                                                       |
| hip founded by students of 1989-90 Ida prize for best B.Sc student by Non teaching n. rosia Scholarship instituted by the Staff & of 1989 Zoology batch therine Joseph Scholarship for deserving Zoology                                                                                                                                                                                          | CPRICUT-9                                            | 121                                                                                       |                                                                       |                                                                       |
| lo                                                                                                                                                                                                                                                                                                                                                                                                | of 1989 Zoology batch                                | of 1989 Zoology batch nerine Joseph Scholarship for deserving Zoology                     | of 1989 Zoology batch nerine Joseph Scholarship for deserving Zoology | of 1989 Zoology batch nerine Joseph Scholarship for deserving Zoology |