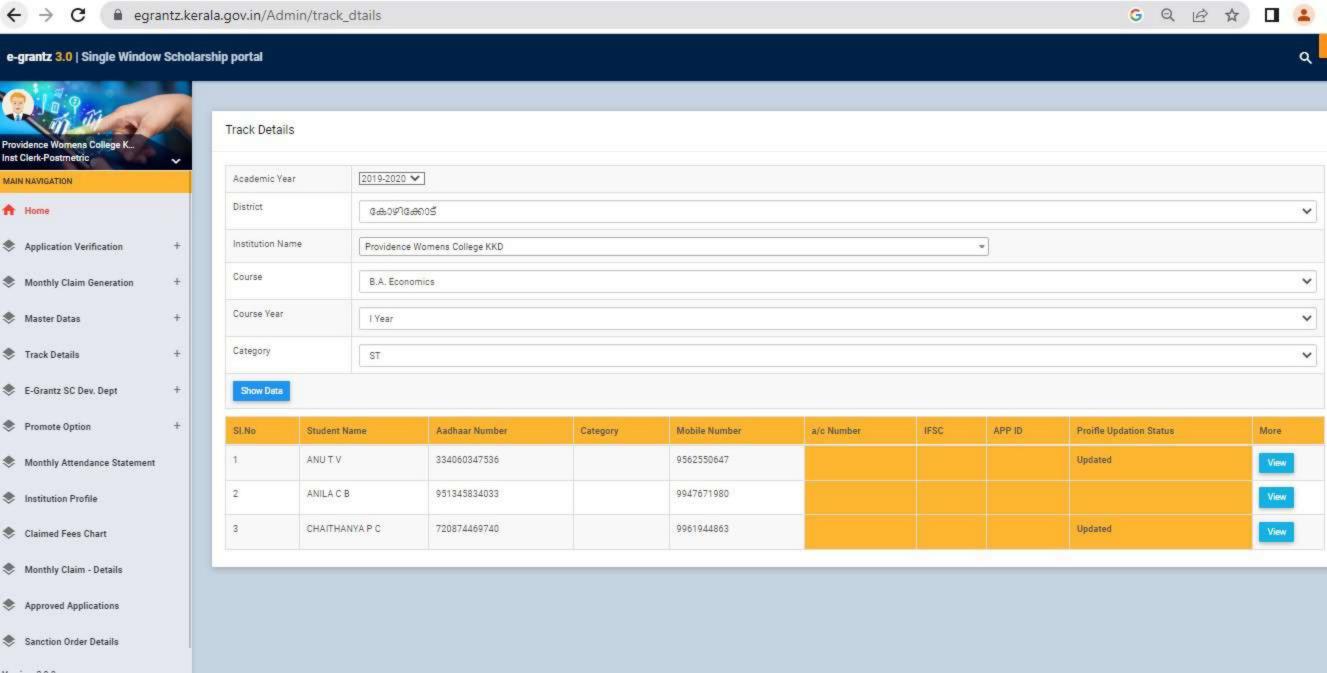

#### GOVERNMENT/INSTITUTIONAL SCHOLARSHIPS

Sanction has been hereby accorded to 1026 students during the academic year 2019-20 under the various Government Scholarship Schemes, as per eligibility guidelines. The total amount disbursed by means of scholarships is Rs. 39,43,435/-.

Detailed list of students receiving each kind of scholarships is enclosed

herewith.

Principal PEN 470173) Providence Women's College

Kozhikode - 673 nr

| nammedkoya Scholarship (fresh) nammedkoya Scholarship (renewal) eph Mundassery Scholarship Sector Scholarship, Postmetric scholarship & es (fresh) Sector Scholarship, Postmetric scholarships & es (Renewal) merit Scholarship erit Scholarship + Renewal Education Scholarship holarship Scholarship bolarship jubilee Merit Scholarship en Scholarship jubilee Merit Scholarship a Scholarship | 21<br>21<br>3<br>63<br>. 38<br>8<br>3<br>5<br>3<br>1 | 117000<br>116000<br>35000<br>320000<br>200000<br>10000<br>3750<br>140000<br>15000<br>5000 |                                                                       |                                                                       |
|---------------------------------------------------------------------------------------------------------------------------------------------------------------------------------------------------------------------------------------------------------------------------------------------------------------------------------------------------------------------------------------------------|------------------------------------------------------|-------------------------------------------------------------------------------------------|-----------------------------------------------------------------------|-----------------------------------------------------------------------|
| nammedkoya Scholarship (renewal) eph Mundassery Scholarship Sector Scholarship, Postmetric scholarship & es (fresh) Sector Scholarship, Postmetric scholarships & es (Renewal) merit Scholarship erit Scholarship ducation Scholarship holarship Scholarship holarship orvam Scholarship jubilee Merit Scholarship en Scholarship                                                                 | 3<br>63<br>. 38<br>8<br>3<br>5<br>3<br>1             | 35000<br>320000<br>200000<br>10000<br>3750<br>140000<br>15000                             |                                                                       |                                                                       |
| ceph Mundassery Scholarship Sector Scholarship, Postmetric scholarship & es (fresh) Sector Scholarship, Postmetric scholarships & es (Renewal) merit Scholarship erit Scholarship + Renewal Education Scholarship holarship Scholarship holarship orvam Scholarship jubilee Merit Scholarship en Scholarship                                                                                      | 63<br>• 38<br>8<br>3<br>5<br>3<br>1                  | 320000<br>200000<br>10000<br>3750<br>140000<br>15000                                      | -                                                                     |                                                                       |
| Sector Scholarship, Postmetric scholarship & es (fresh) Sector Scholarship, Postmetric scholarships & es (Renewal) merit Scholarship erit Scholarship + Renewal Education Scholarship holarship Scholarship orvam Scholarship jubilee Merit Scholarship en Scholarship                                                                                                                            | 38<br>8<br>3<br>5<br>3<br>1                          | 200000<br>10000<br>3750<br>140000<br>15000                                                |                                                                       |                                                                       |
| es (fresh) Sector Scholarship, Postmetric scholarships & es (Renewal) merit Scholarship crit Scholarship + Renewal ducation Scholarship holarship Scholarship holarship orvam Scholarship jubilee Merit Scholarship en Scholarship                                                                                                                                                                | 38<br>8<br>3<br>5<br>3<br>1                          | 200000<br>10000<br>3750<br>140000<br>15000                                                |                                                                       |                                                                       |
| Sector Scholarship, Postmetric scholarships & es (Renewal) merit Scholarship erit Scholarship + Renewal Education Scholarship holarship Scholarship holarship orvam Scholarship jubilee Merit Scholarship en Scholarship                                                                                                                                                                          | 8<br>3<br>5<br>3<br>1                                | 10000<br>3750<br>140000<br>15000                                                          |                                                                       |                                                                       |
| es (Renewal) merit Scholarship crit Scholarship + Renewal cducation Scholarship holarship Scholarship holarship orvam Scholarship jubilee Merit Scholarship en Scholarship                                                                                                                                                                                                                        | 8<br>3<br>5<br>3<br>1                                | 10000<br>3750<br>140000<br>15000                                                          |                                                                       |                                                                       |
| merit Scholarship erit Scholarship + Renewal Education Scholarship holarship Scholarship holarship orvam Scholarship jubilee Merit Scholarship en Scholarship                                                                                                                                                                                                                                     | 3<br>5<br>3<br>1                                     | 3750<br>140000<br>15000                                                                   |                                                                       |                                                                       |
| erit Scholarship + Renewal Education Scholarship holarship Scholarship holarship orvam Scholarship jubilee Merit Scholarship en Scholarship                                                                                                                                                                                                                                                       | 5<br>3<br>1                                          | 140000<br>15000                                                                           |                                                                       |                                                                       |
| Education Scholarship holarship Scholarship holarship orvam Scholarship jubilee Merit Scholarship en Scholarship                                                                                                                                                                                                                                                                                  | 3<br>1<br>1                                          | 15000                                                                                     |                                                                       | l .                                                                   |
| holarship Scholarship holarship orvam Scholarship jubilee Merit Scholarship en Scholarship                                                                                                                                                                                                                                                                                                        | 1 1                                                  |                                                                                           |                                                                       |                                                                       |
| Scholarship<br>holarship<br>orvam Scholarship<br>jubilee Merit Scholarship<br>en Scholarship                                                                                                                                                                                                                                                                                                      | 1 1 9                                                | 5000                                                                                      |                                                                       |                                                                       |
| holarship<br>orvam Scholarship<br>jubilee Merit Scholarship<br>en Scholarship                                                                                                                                                                                                                                                                                                                     | 1 9                                                  |                                                                                           |                                                                       |                                                                       |
| orvam Scholarship<br>jubilee Merit Scholarship<br>en Scholarship                                                                                                                                                                                                                                                                                                                                  | 9                                                    | 4000                                                                                      |                                                                       |                                                                       |
| jubilee Merit Scholarship<br>en Scholarship                                                                                                                                                                                                                                                                                                                                                       |                                                      | 36000                                                                                     |                                                                       |                                                                       |
| en Scholarship                                                                                                                                                                                                                                                                                                                                                                                    | 22                                                   | 220000                                                                                    |                                                                       |                                                                       |
|                                                                                                                                                                                                                                                                                                                                                                                                   | 1                                                    | 4725                                                                                      |                                                                       |                                                                       |
| 4 SCHOIAISHID                                                                                                                                                                                                                                                                                                                                                                                     | 2                                                    | 60000                                                                                     |                                                                       |                                                                       |
| z Scholarsinp                                                                                                                                                                                                                                                                                                                                                                                     | 760                                                  | 2354960                                                                                   |                                                                       |                                                                       |
|                                                                                                                                                                                                                                                                                                                                                                                                   | 33                                                   | 160000                                                                                    |                                                                       |                                                                       |
| FC)                                                                                                                                                                                                                                                                                                                                                                                               | 1                                                    | 1000                                                                                      |                                                                       |                                                                       |
| Scholarship Weden Welfers Fund                                                                                                                                                                                                                                                                                                                                                                    | 4                                                    | 4000                                                                                      |                                                                       |                                                                       |
| nops & Commercial Workers Welfare Fund                                                                                                                                                                                                                                                                                                                                                            | 8                                                    | 40000                                                                                     |                                                                       |                                                                       |
| abour Assosiation                                                                                                                                                                                                                                                                                                                                                                                 | 17                                                   | 85000                                                                                     |                                                                       |                                                                       |
| uilding & Construction                                                                                                                                                                                                                                                                                                                                                                            | 1 1                                                  | 3000                                                                                      |                                                                       |                                                                       |
| Scholarship                                                                                                                                                                                                                                                                                                                                                                                       | 1                                                    | 9000                                                                                      |                                                                       |                                                                       |
| ty merit scholarship                                                                                                                                                                                                                                                                                                                                                                              | 1                                                    | 9000                                                                                      | 2                                                                     | 300                                                                   |
| Veronica Scholarship for a deserving Student                                                                                                                                                                                                                                                                                                                                                      |                                                      |                                                                                           | 2                                                                     | 250                                                                   |
| a medal and cash prize by Prof.Kamalakshy                                                                                                                                                                                                                                                                                                                                                         |                                                      | -                                                                                         | l                                                                     | 250                                                                   |
| ramakrishnan Memorial Cash Prize instituted by                                                                                                                                                                                                                                                                                                                                                    |                                                      |                                                                                           |                                                                       | 50                                                                    |
| a, former HoD Botany                                                                                                                                                                                                                                                                                                                                                                              |                                                      |                                                                                           | 1                                                                     | 50                                                                    |
| rada Shenoi memorial cash prize instituted by                                                                                                                                                                                                                                                                                                                                                     |                                                      |                                                                                           |                                                                       | 50                                                                    |
| la                                                                                                                                                                                                                                                                                                                                                                                                |                                                      |                                                                                           | - !                                                                   | 50                                                                    |
| muel Scholarship instituted by Prof. Wilma John                                                                                                                                                                                                                                                                                                                                                   |                                                      | -                                                                                         | l                                                                     | 50                                                                    |
| e Thomas Scholarship for the Best Talented                                                                                                                                                                                                                                                                                                                                                        |                                                      |                                                                                           |                                                                       |                                                                       |
| of the dept.                                                                                                                                                                                                                                                                                                                                                                                      |                                                      |                                                                                           |                                                                       | 50                                                                    |
| nna Endowment                                                                                                                                                                                                                                                                                                                                                                                     |                                                      |                                                                                           | 2                                                                     | 100                                                                   |
| Scholarship instituted by Manjusha K and                                                                                                                                                                                                                                                                                                                                                          |                                                      |                                                                                           |                                                                       |                                                                       |
| for Dept. of Travel & Tourism                                                                                                                                                                                                                                                                                                                                                                     |                                                      |                                                                                           | 2                                                                     | 250                                                                   |
| ntha Divakaran Memorial Cash Prize                                                                                                                                                                                                                                                                                                                                                                |                                                      |                                                                                           | 1                                                                     | 50                                                                    |
| hip founded by Mr.Sunil[Sr.Edwina's Nephew]                                                                                                                                                                                                                                                                                                                                                       |                                                      |                                                                                           | 1                                                                     | 50                                                                    |
| lda scholarship founded by staff and students of                                                                                                                                                                                                                                                                                                                                                  |                                                      |                                                                                           |                                                                       |                                                                       |
| dept. 1989 for the best student in Phy.                                                                                                                                                                                                                                                                                                                                                           |                                                      |                                                                                           | 1                                                                     | 50                                                                    |
| lda scholarship founded by Ruby Rahim 1976                                                                                                                                                                                                                                                                                                                                                        |                                                      |                                                                                           |                                                                       |                                                                       |
| the best student in Physics                                                                                                                                                                                                                                                                                                                                                                       |                                                      |                                                                                           | 1                                                                     | 50                                                                    |
| yanth Kumar Prize instituted by Mrs. Jayanth                                                                                                                                                                                                                                                                                                                                                      |                                                      |                                                                                           |                                                                       |                                                                       |
| yantii Kumai 11120 moticated of motion                                                                                                                                                                                                                                                                                                                                                            |                                                      |                                                                                           | 1                                                                     | 50                                                                    |
| or the best student                                                                                                                                                                                                                                                                                                                                                                               |                                                      |                                                                                           | 1                                                                     | 50                                                                    |
| for the best student                                                                                                                                                                                                                                                                                                                                                                              | •                                                    |                                                                                           |                                                                       |                                                                       |
| hip founded by students of 1989-90                                                                                                                                                                                                                                                                                                                                                                |                                                      |                                                                                           | 1                                                                     | 50                                                                    |
| hip founded by students of 1989-90<br>Ida prize for best B.Sc student by Non teaching                                                                                                                                                                                                                                                                                                             | -                                                    | · ·                                                                                       |                                                                       | +                                                                     |
| hip founded by students of 1989-90 Ida prize for best B.Sc student by Non teaching                                                                                                                                                                                                                                                                                                                | DENC                                                 | EWO                                                                                       | 4                                                                     | 200                                                                   |
| hip founded by students of 1989-90 Ida prize for best B.Sc student by Non teaching  n. rosia Scholarship instituted by the Staff &                                                                                                                                                                                                                                                                | 10                                                   | 12                                                                                        |                                                                       | 200                                                                   |
| hip founded by students of 1989-90 Ida prize for best B.Sc student by Non teaching  n. rosia Scholarship instituted by the Staff & of 1989 Zoology batch                                                                                                                                                                                                                                          | 114                                                  | 12                                                                                        | 1                                                                     | 51                                                                    |
| hip founded by students of 1989-90 Ida prize for best B.Sc student by Non teaching  n. rosia Scholarship instituted by the Staff &                                                                                                                                                                                                                                                                | NO                                                   |                                                                                           |                                                                       | 50                                                                    |
| hip founded by students of 1989-90 Ida prize for best B.Sc student by Non teaching n. rosia Scholarship instituted by the Staff & of 1989 Zoology batch therine Joseph Scholarship for deserving Zoology                                                                                                                                                                                          | W                                                    | 2 7 14                                                                                    |                                                                       |                                                                       |
| hip founded by students of 1989-90 Ida prize for best B.Sc student by Non teaching n. rosia Scholarship instituted by the Staff & of 1989 Zoology batch therine Joseph Scholarship for deserving Zoology                                                                                                                                                                                          | CPRICUT-9                                            | 121                                                                                       |                                                                       |                                                                       |
| lo                                                                                                                                                                                                                                                                                                                                                                                                | of 1989 Zoology batch                                | of 1989 Zoology batch nerine Joseph Scholarship for deserving Zoology                     | of 1989 Zoology batch nerine Joseph Scholarship for deserving Zoology | of 1989 Zoology batch nerine Joseph Scholarship for deserving Zoology |