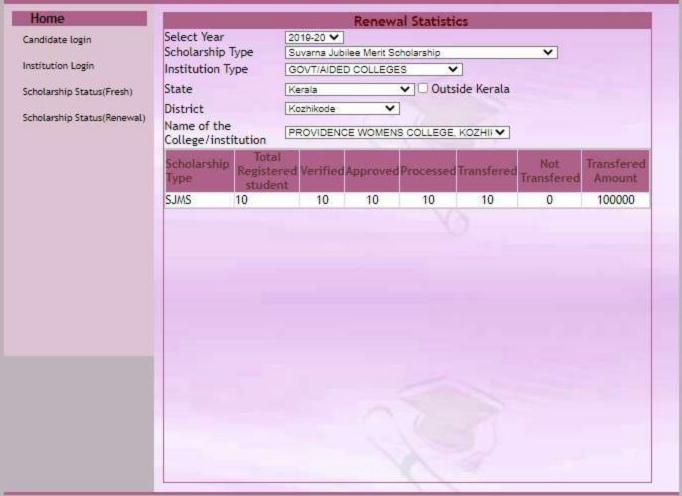

Detailed list of students receiving each kind of scholarships is enclosed

herewith.

Principal PEN 470173) Providence Women's College

Kozhikode - 673 nr

| nammedkoya Scholarship (fresh) nammedkoya Scholarship (renewal) eph Mundassery Scholarship Sector Scholarship, Postmetric scholarship & es (fresh) Sector Scholarship, Postmetric scholarships & es (Renewal) merit Scholarship erit Scholarship + Renewal Education Scholarship holarship Scholarship bolarship jubilee Merit Scholarship en Scholarship jubilee Merit Scholarship a Scholarship | 21<br>21<br>3<br>63<br>. 38<br>8<br>3<br>5<br>3<br>1 | 117000<br>116000<br>35000<br>320000<br>200000<br>10000<br>3750<br>140000<br>15000<br>5000 |                                                                       |                                                                       |
|---------------------------------------------------------------------------------------------------------------------------------------------------------------------------------------------------------------------------------------------------------------------------------------------------------------------------------------------------------------------------------------------------|------------------------------------------------------|-------------------------------------------------------------------------------------------|-----------------------------------------------------------------------|-----------------------------------------------------------------------|
| nammedkoya Scholarship (renewal) eph Mundassery Scholarship Sector Scholarship, Postmetric scholarship & es (fresh) Sector Scholarship, Postmetric scholarships & es (Renewal) merit Scholarship erit Scholarship ducation Scholarship holarship Scholarship holarship orvam Scholarship jubilee Merit Scholarship en Scholarship                                                                 | 3<br>63<br>. 38<br>8<br>3<br>5<br>3<br>1             | 35000<br>320000<br>200000<br>10000<br>3750<br>140000<br>15000                             |                                                                       |                                                                       |
| ceph Mundassery Scholarship Sector Scholarship, Postmetric scholarship & es (fresh) Sector Scholarship, Postmetric scholarships & es (Renewal) merit Scholarship erit Scholarship + Renewal Education Scholarship holarship Scholarship holarship orvam Scholarship jubilee Merit Scholarship en Scholarship                                                                                      | 63<br>• 38<br>8<br>3<br>5<br>3<br>1                  | 320000<br>200000<br>10000<br>3750<br>140000<br>15000                                      | -                                                                     |                                                                       |
| Sector Scholarship, Postmetric scholarship & es (fresh) Sector Scholarship, Postmetric scholarships & es (Renewal) merit Scholarship erit Scholarship + Renewal Education Scholarship holarship Scholarship orvam Scholarship jubilee Merit Scholarship en Scholarship                                                                                                                            | 38<br>8<br>3<br>5<br>3<br>1                          | 200000<br>10000<br>3750<br>140000<br>15000                                                |                                                                       |                                                                       |
| es (fresh) Sector Scholarship, Postmetric scholarships & es (Renewal) merit Scholarship crit Scholarship + Renewal ducation Scholarship holarship Scholarship holarship orvam Scholarship jubilee Merit Scholarship en Scholarship                                                                                                                                                                | 38<br>8<br>3<br>5<br>3<br>1                          | 200000<br>10000<br>3750<br>140000<br>15000                                                |                                                                       |                                                                       |
| Sector Scholarship, Postmetric scholarships & es (Renewal) merit Scholarship erit Scholarship + Renewal Education Scholarship holarship Scholarship holarship orvam Scholarship jubilee Merit Scholarship en Scholarship                                                                                                                                                                          | 8<br>3<br>5<br>3<br>1                                | 10000<br>3750<br>140000<br>15000                                                          |                                                                       |                                                                       |
| es (Renewal) merit Scholarship crit Scholarship + Renewal cducation Scholarship holarship Scholarship holarship orvam Scholarship jubilee Merit Scholarship en Scholarship                                                                                                                                                                                                                        | 8<br>3<br>5<br>3<br>1                                | 10000<br>3750<br>140000<br>15000                                                          |                                                                       |                                                                       |
| merit Scholarship erit Scholarship + Renewal Education Scholarship holarship Scholarship holarship orvam Scholarship jubilee Merit Scholarship en Scholarship                                                                                                                                                                                                                                     | 3<br>5<br>3<br>1                                     | 3750<br>140000<br>15000                                                                   |                                                                       |                                                                       |
| erit Scholarship + Renewal Education Scholarship holarship Scholarship holarship orvam Scholarship jubilee Merit Scholarship en Scholarship                                                                                                                                                                                                                                                       | 5<br>3<br>1                                          | 140000<br>15000                                                                           |                                                                       |                                                                       |
| Education Scholarship holarship Scholarship holarship orvam Scholarship jubilee Merit Scholarship en Scholarship                                                                                                                                                                                                                                                                                  | 3<br>1<br>1                                          | 15000                                                                                     |                                                                       | l .                                                                   |
| holarship Scholarship holarship orvam Scholarship jubilee Merit Scholarship en Scholarship                                                                                                                                                                                                                                                                                                        | 1 1                                                  |                                                                                           |                                                                       |                                                                       |
| Scholarship<br>holarship<br>orvam Scholarship<br>jubilee Merit Scholarship<br>en Scholarship                                                                                                                                                                                                                                                                                                      | 1 1 9                                                | 5000                                                                                      |                                                                       |                                                                       |
| holarship<br>orvam Scholarship<br>jubilee Merit Scholarship<br>en Scholarship                                                                                                                                                                                                                                                                                                                     | 1 9                                                  |                                                                                           |                                                                       |                                                                       |
| orvam Scholarship<br>jubilee Merit Scholarship<br>en Scholarship                                                                                                                                                                                                                                                                                                                                  | 9                                                    | 4000                                                                                      |                                                                       |                                                                       |
| jubilee Merit Scholarship<br>en Scholarship                                                                                                                                                                                                                                                                                                                                                       |                                                      | 36000                                                                                     |                                                                       |                                                                       |
| en Scholarship                                                                                                                                                                                                                                                                                                                                                                                    | 22                                                   | 220000                                                                                    |                                                                       |                                                                       |
|                                                                                                                                                                                                                                                                                                                                                                                                   | 1                                                    | 4725                                                                                      |                                                                       |                                                                       |
| 4 SCHOIAISHID                                                                                                                                                                                                                                                                                                                                                                                     | 2                                                    | 60000                                                                                     |                                                                       |                                                                       |
| z Scholarsinp                                                                                                                                                                                                                                                                                                                                                                                     | 760                                                  | 2354960                                                                                   |                                                                       |                                                                       |
|                                                                                                                                                                                                                                                                                                                                                                                                   | 33                                                   | 160000                                                                                    |                                                                       |                                                                       |
| FC)                                                                                                                                                                                                                                                                                                                                                                                               | 1                                                    | 1000                                                                                      |                                                                       |                                                                       |
| Scholarship Weden Welfers Fund                                                                                                                                                                                                                                                                                                                                                                    | 4                                                    | 4000                                                                                      |                                                                       |                                                                       |
| nops & Commercial Workers Welfare Fund                                                                                                                                                                                                                                                                                                                                                            | 8                                                    | 40000                                                                                     |                                                                       |                                                                       |
| abour Assosiation                                                                                                                                                                                                                                                                                                                                                                                 | 17                                                   | 85000                                                                                     |                                                                       |                                                                       |
| uilding & Construction                                                                                                                                                                                                                                                                                                                                                                            | 1 1                                                  | 3000                                                                                      |                                                                       |                                                                       |
| Scholarship                                                                                                                                                                                                                                                                                                                                                                                       | 1                                                    | 9000                                                                                      |                                                                       |                                                                       |
| ty merit scholarship                                                                                                                                                                                                                                                                                                                                                                              | 1                                                    | 9000                                                                                      | 2                                                                     | 300                                                                   |
| Veronica Scholarship for a deserving Student                                                                                                                                                                                                                                                                                                                                                      |                                                      |                                                                                           | 2                                                                     | 250                                                                   |
| a medal and cash prize by Prof.Kamalakshy                                                                                                                                                                                                                                                                                                                                                         |                                                      | -                                                                                         | l                                                                     | 250                                                                   |
| ramakrishnan Memorial Cash Prize instituted by                                                                                                                                                                                                                                                                                                                                                    |                                                      |                                                                                           |                                                                       | 50                                                                    |
| a, former HoD Botany                                                                                                                                                                                                                                                                                                                                                                              |                                                      |                                                                                           | 1                                                                     | 50                                                                    |
| rada Shenoi memorial cash prize instituted by                                                                                                                                                                                                                                                                                                                                                     |                                                      |                                                                                           |                                                                       | 50                                                                    |
| la                                                                                                                                                                                                                                                                                                                                                                                                |                                                      |                                                                                           | - !                                                                   | 50                                                                    |
| muel Scholarship instituted by Prof. Wilma John                                                                                                                                                                                                                                                                                                                                                   |                                                      | -                                                                                         | l                                                                     | 50                                                                    |
| e Thomas Scholarship for the Best Talented                                                                                                                                                                                                                                                                                                                                                        |                                                      |                                                                                           |                                                                       |                                                                       |
| of the dept.                                                                                                                                                                                                                                                                                                                                                                                      |                                                      |                                                                                           |                                                                       | 50                                                                    |
| nna Endowment                                                                                                                                                                                                                                                                                                                                                                                     |                                                      |                                                                                           | 2                                                                     | 100                                                                   |
| Scholarship instituted by Manjusha K and                                                                                                                                                                                                                                                                                                                                                          |                                                      |                                                                                           |                                                                       |                                                                       |
| for Dept. of Travel & Tourism                                                                                                                                                                                                                                                                                                                                                                     |                                                      |                                                                                           | 2                                                                     | 250                                                                   |
| ntha Divakaran Memorial Cash Prize                                                                                                                                                                                                                                                                                                                                                                |                                                      |                                                                                           | 1                                                                     | 50                                                                    |
| hip founded by Mr.Sunil[Sr.Edwina's Nephew]                                                                                                                                                                                                                                                                                                                                                       |                                                      |                                                                                           | 1                                                                     | 50                                                                    |
| lda scholarship founded by staff and students of                                                                                                                                                                                                                                                                                                                                                  |                                                      |                                                                                           |                                                                       |                                                                       |
| dept. 1989 for the best student in Phy.                                                                                                                                                                                                                                                                                                                                                           |                                                      |                                                                                           | 1                                                                     | 50                                                                    |
| lda scholarship founded by Ruby Rahim 1976                                                                                                                                                                                                                                                                                                                                                        |                                                      |                                                                                           |                                                                       |                                                                       |
| the best student in Physics                                                                                                                                                                                                                                                                                                                                                                       |                                                      |                                                                                           | 1                                                                     | 50                                                                    |
| yanth Kumar Prize instituted by Mrs. Jayanth                                                                                                                                                                                                                                                                                                                                                      |                                                      |                                                                                           |                                                                       |                                                                       |
| yantii Kumai 11120 moticated of motion                                                                                                                                                                                                                                                                                                                                                            |                                                      |                                                                                           | 1                                                                     | 50                                                                    |
| or the best student                                                                                                                                                                                                                                                                                                                                                                               |                                                      |                                                                                           | 1                                                                     | 50                                                                    |
| for the best student                                                                                                                                                                                                                                                                                                                                                                              | •                                                    |                                                                                           |                                                                       |                                                                       |
| hip founded by students of 1989-90                                                                                                                                                                                                                                                                                                                                                                |                                                      |                                                                                           | 1                                                                     | 50                                                                    |
| hip founded by students of 1989-90<br>Ida prize for best B.Sc student by Non teaching                                                                                                                                                                                                                                                                                                             | -                                                    | · ·                                                                                       |                                                                       | +                                                                     |
| hip founded by students of 1989-90 Ida prize for best B.Sc student by Non teaching                                                                                                                                                                                                                                                                                                                | DENC                                                 | EWO                                                                                       | 4                                                                     | 200                                                                   |
| hip founded by students of 1989-90 Ida prize for best B.Sc student by Non teaching  n. rosia Scholarship instituted by the Staff &                                                                                                                                                                                                                                                                | 10                                                   | 12                                                                                        |                                                                       | 200                                                                   |
| hip founded by students of 1989-90 Ida prize for best B.Sc student by Non teaching  n. rosia Scholarship instituted by the Staff & of 1989 Zoology batch                                                                                                                                                                                                                                          | 114                                                  | 12                                                                                        | 1                                                                     | 51                                                                    |
| hip founded by students of 1989-90 Ida prize for best B.Sc student by Non teaching  n. rosia Scholarship instituted by the Staff &                                                                                                                                                                                                                                                                | NO                                                   |                                                                                           |                                                                       | 50                                                                    |
| hip founded by students of 1989-90 Ida prize for best B.Sc student by Non teaching n. rosia Scholarship instituted by the Staff & of 1989 Zoology batch therine Joseph Scholarship for deserving Zoology                                                                                                                                                                                          | W                                                    | 2 7 14                                                                                    |                                                                       |                                                                       |
| hip founded by students of 1989-90 Ida prize for best B.Sc student by Non teaching n. rosia Scholarship instituted by the Staff & of 1989 Zoology batch therine Joseph Scholarship for deserving Zoology                                                                                                                                                                                          | CPRICUT-9                                            | 121                                                                                       |                                                                       |                                                                       |
| lo                                                                                                                                                                                                                                                                                                                                                                                                | of 1989 Zoology batch                                | of 1989 Zoology batch nerine Joseph Scholarship for deserving Zoology                     | of 1989 Zoology batch nerine Joseph Scholarship for deserving Zoology | of 1989 Zoology batch nerine Joseph Scholarship for deserving Zoology |