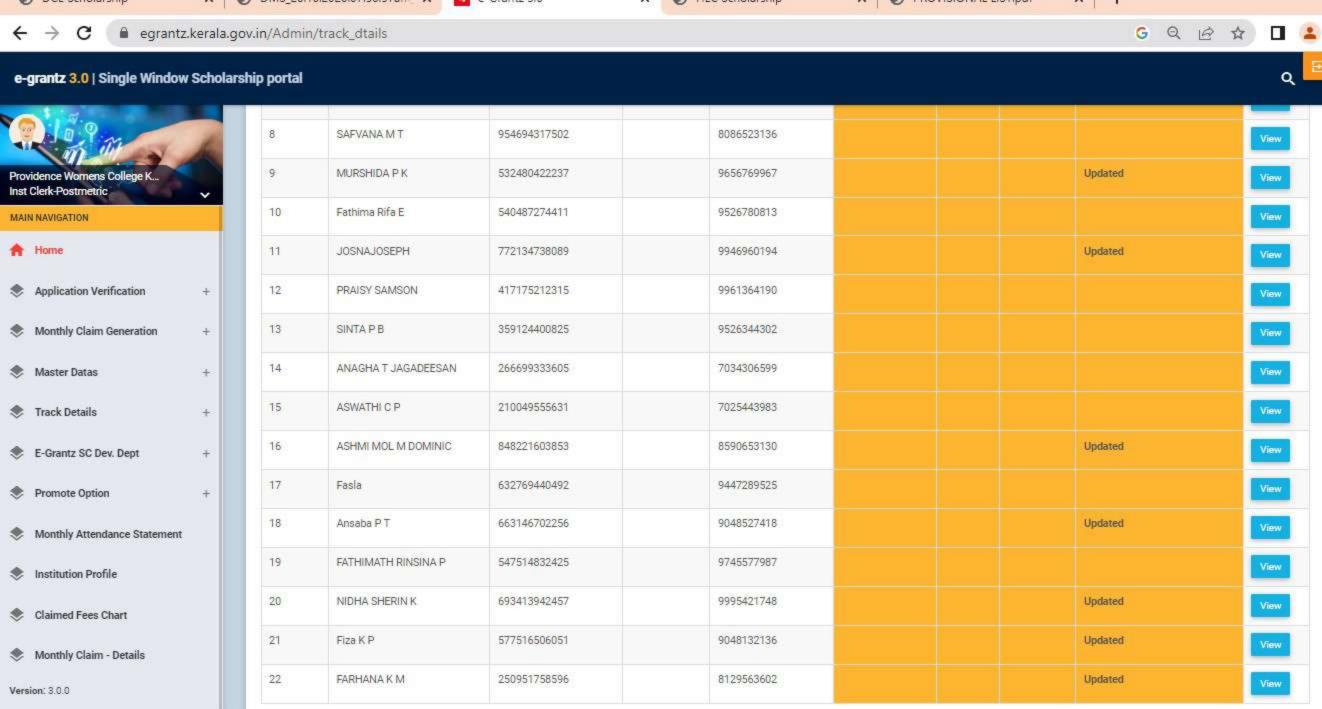

#### GOVERNMENT/INSTITUTIONAL SCHOLARSHIPS

Sanction has been hereby accorded to 1026 students during the academic year 2019-20 under the various Government Scholarship Schemes, as per eligibility guidelines. The total amount disbursed by means of scholarships is Rs. 39,43,435/-.

Sanction has been hereby accorded to 280 students during the under various the Institutional 2019-20 academic vear Scholarship/Freeship Schemes, as per eligibility guidelines. The total amount disbursed for the same is Rs. 1,62,850/-.

Detailed list of students receiving each kind of scholarships is enclosed

herewith.

Principal PEN 470173) Providence Women's College

Kozhikode - 673 nr

| nammedkoya Scholarship (fresh) nammedkoya Scholarship (renewal) eph Mundassery Scholarship Sector Scholarship, Postmetric scholarship & es (fresh) Sector Scholarship, Postmetric scholarships & es (Renewal) merit Scholarship erit Scholarship + Renewal Education Scholarship holarship Scholarship bolarship jubilee Merit Scholarship en Scholarship jubilee Merit Scholarship a Scholarship | 21<br>21<br>3<br>63<br>. 38<br>8<br>3<br>5<br>3<br>1 | 117000<br>116000<br>35000<br>320000<br>200000<br>10000<br>3750<br>140000<br>15000<br>5000 |                                                                       |                                                                       |
|---------------------------------------------------------------------------------------------------------------------------------------------------------------------------------------------------------------------------------------------------------------------------------------------------------------------------------------------------------------------------------------------------|------------------------------------------------------|-------------------------------------------------------------------------------------------|-----------------------------------------------------------------------|-----------------------------------------------------------------------|
| nammedkoya Scholarship (renewal) eph Mundassery Scholarship Sector Scholarship, Postmetric scholarship & es (fresh) Sector Scholarship, Postmetric scholarships & es (Renewal) merit Scholarship erit Scholarship ducation Scholarship holarship Scholarship holarship orvam Scholarship jubilee Merit Scholarship en Scholarship                                                                 | 3<br>63<br>. 38<br>8<br>3<br>5<br>3<br>1             | 35000<br>320000<br>200000<br>10000<br>3750<br>140000<br>15000                             |                                                                       |                                                                       |
| ceph Mundassery Scholarship Sector Scholarship, Postmetric scholarship & es (fresh) Sector Scholarship, Postmetric scholarships & es (Renewal) merit Scholarship erit Scholarship + Renewal Education Scholarship holarship Scholarship holarship orvam Scholarship jubilee Merit Scholarship en Scholarship                                                                                      | 63<br>• 38<br>8<br>3<br>5<br>3<br>1                  | 320000<br>200000<br>10000<br>3750<br>140000<br>15000                                      | -                                                                     |                                                                       |
| Sector Scholarship, Postmetric scholarship & es (fresh) Sector Scholarship, Postmetric scholarships & es (Renewal) merit Scholarship erit Scholarship + Renewal Education Scholarship holarship Scholarship orvam Scholarship jubilee Merit Scholarship en Scholarship                                                                                                                            | 38<br>8<br>3<br>5<br>3<br>1                          | 200000<br>10000<br>3750<br>140000<br>15000                                                |                                                                       |                                                                       |
| es (fresh) Sector Scholarship, Postmetric scholarships & es (Renewal) merit Scholarship crit Scholarship + Renewal ducation Scholarship holarship Scholarship holarship orvam Scholarship jubilee Merit Scholarship en Scholarship                                                                                                                                                                | 38<br>8<br>3<br>5<br>3<br>1                          | 200000<br>10000<br>3750<br>140000<br>15000                                                |                                                                       |                                                                       |
| Sector Scholarship, Postmetric scholarships & es (Renewal) merit Scholarship erit Scholarship + Renewal Education Scholarship holarship Scholarship holarship orvam Scholarship jubilee Merit Scholarship en Scholarship                                                                                                                                                                          | 8<br>3<br>5<br>3<br>1                                | 10000<br>3750<br>140000<br>15000                                                          |                                                                       |                                                                       |
| es (Renewal) merit Scholarship crit Scholarship + Renewal cducation Scholarship holarship Scholarship holarship orvam Scholarship jubilee Merit Scholarship en Scholarship                                                                                                                                                                                                                        | 8<br>3<br>5<br>3<br>1                                | 10000<br>3750<br>140000<br>15000                                                          |                                                                       |                                                                       |
| merit Scholarship erit Scholarship + Renewal Education Scholarship holarship Scholarship holarship orvam Scholarship jubilee Merit Scholarship en Scholarship                                                                                                                                                                                                                                     | 3<br>5<br>3<br>1                                     | 3750<br>140000<br>15000                                                                   |                                                                       |                                                                       |
| erit Scholarship + Renewal Education Scholarship holarship Scholarship holarship orvam Scholarship jubilee Merit Scholarship en Scholarship                                                                                                                                                                                                                                                       | 5<br>3<br>1                                          | 140000<br>15000                                                                           |                                                                       |                                                                       |
| Education Scholarship holarship Scholarship holarship orvam Scholarship jubilee Merit Scholarship en Scholarship                                                                                                                                                                                                                                                                                  | 3<br>1<br>1                                          | 15000                                                                                     |                                                                       | l .                                                                   |
| holarship Scholarship holarship orvam Scholarship jubilee Merit Scholarship en Scholarship                                                                                                                                                                                                                                                                                                        | 1 1                                                  |                                                                                           |                                                                       |                                                                       |
| Scholarship<br>holarship<br>orvam Scholarship<br>jubilee Merit Scholarship<br>en Scholarship                                                                                                                                                                                                                                                                                                      | 1 1 9                                                | 5000                                                                                      |                                                                       |                                                                       |
| holarship<br>orvam Scholarship<br>jubilee Merit Scholarship<br>en Scholarship                                                                                                                                                                                                                                                                                                                     | 1 9                                                  |                                                                                           |                                                                       |                                                                       |
| orvam Scholarship<br>jubilee Merit Scholarship<br>en Scholarship                                                                                                                                                                                                                                                                                                                                  | 9                                                    | 4000                                                                                      |                                                                       |                                                                       |
| jubilee Merit Scholarship<br>en Scholarship                                                                                                                                                                                                                                                                                                                                                       |                                                      | 36000                                                                                     |                                                                       |                                                                       |
| en Scholarship                                                                                                                                                                                                                                                                                                                                                                                    | 22                                                   | 220000                                                                                    |                                                                       |                                                                       |
|                                                                                                                                                                                                                                                                                                                                                                                                   | 1                                                    | 4725                                                                                      |                                                                       |                                                                       |
| 4 SCHOIAISHID                                                                                                                                                                                                                                                                                                                                                                                     | 2                                                    | 60000                                                                                     |                                                                       |                                                                       |
| z Scholarsinp                                                                                                                                                                                                                                                                                                                                                                                     | 760                                                  | 2354960                                                                                   |                                                                       |                                                                       |
|                                                                                                                                                                                                                                                                                                                                                                                                   | 33                                                   | 160000                                                                                    |                                                                       |                                                                       |
| FC)                                                                                                                                                                                                                                                                                                                                                                                               | 1                                                    | 1000                                                                                      |                                                                       |                                                                       |
| Scholarship Weden Welfers Fund                                                                                                                                                                                                                                                                                                                                                                    | 4                                                    | 4000                                                                                      |                                                                       |                                                                       |
| nops & Commercial Workers Welfare Fund                                                                                                                                                                                                                                                                                                                                                            | 8                                                    | 40000                                                                                     |                                                                       |                                                                       |
| abour Assosiation                                                                                                                                                                                                                                                                                                                                                                                 | 17                                                   | 85000                                                                                     |                                                                       |                                                                       |
| uilding & Construction                                                                                                                                                                                                                                                                                                                                                                            | 1 1                                                  | 3000                                                                                      |                                                                       |                                                                       |
| Scholarship                                                                                                                                                                                                                                                                                                                                                                                       | 1                                                    | 9000                                                                                      |                                                                       |                                                                       |
| ty merit scholarship                                                                                                                                                                                                                                                                                                                                                                              | 1                                                    | 9000                                                                                      | 2                                                                     | 300                                                                   |
| Veronica Scholarship for a deserving Student                                                                                                                                                                                                                                                                                                                                                      |                                                      |                                                                                           | 2                                                                     | 250                                                                   |
| a medal and cash prize by Prof.Kamalakshy                                                                                                                                                                                                                                                                                                                                                         |                                                      | -                                                                                         | l                                                                     | 250                                                                   |
| ramakrishnan Memorial Cash Prize instituted by                                                                                                                                                                                                                                                                                                                                                    |                                                      |                                                                                           |                                                                       | 50                                                                    |
| a, former HoD Botany                                                                                                                                                                                                                                                                                                                                                                              |                                                      |                                                                                           | 1                                                                     | 50                                                                    |
| rada Shenoi memorial cash prize instituted by                                                                                                                                                                                                                                                                                                                                                     |                                                      |                                                                                           |                                                                       | 50                                                                    |
| la                                                                                                                                                                                                                                                                                                                                                                                                |                                                      |                                                                                           | - !                                                                   | 50                                                                    |
| muel Scholarship instituted by Prof. Wilma John                                                                                                                                                                                                                                                                                                                                                   |                                                      | -                                                                                         | l                                                                     | 50                                                                    |
| e Thomas Scholarship for the Best Talented                                                                                                                                                                                                                                                                                                                                                        |                                                      |                                                                                           |                                                                       |                                                                       |
| of the dept.                                                                                                                                                                                                                                                                                                                                                                                      |                                                      |                                                                                           |                                                                       | 50                                                                    |
| nna Endowment                                                                                                                                                                                                                                                                                                                                                                                     |                                                      |                                                                                           | 2                                                                     | 100                                                                   |
| Scholarship instituted by Manjusha K and                                                                                                                                                                                                                                                                                                                                                          |                                                      |                                                                                           |                                                                       |                                                                       |
| for Dept. of Travel & Tourism                                                                                                                                                                                                                                                                                                                                                                     |                                                      |                                                                                           | 2                                                                     | 250                                                                   |
| ntha Divakaran Memorial Cash Prize                                                                                                                                                                                                                                                                                                                                                                |                                                      |                                                                                           | 1                                                                     | 50                                                                    |
| hip founded by Mr.Sunil[Sr.Edwina's Nephew]                                                                                                                                                                                                                                                                                                                                                       |                                                      |                                                                                           | 1                                                                     | 50                                                                    |
| lda scholarship founded by staff and students of                                                                                                                                                                                                                                                                                                                                                  |                                                      |                                                                                           |                                                                       |                                                                       |
| dept. 1989 for the best student in Phy.                                                                                                                                                                                                                                                                                                                                                           |                                                      |                                                                                           | 1                                                                     | 50                                                                    |
| lda scholarship founded by Ruby Rahim 1976                                                                                                                                                                                                                                                                                                                                                        |                                                      |                                                                                           |                                                                       |                                                                       |
| the best student in Physics                                                                                                                                                                                                                                                                                                                                                                       |                                                      |                                                                                           | 1                                                                     | 50                                                                    |
| yanth Kumar Prize instituted by Mrs. Jayanth                                                                                                                                                                                                                                                                                                                                                      |                                                      |                                                                                           |                                                                       |                                                                       |
| yantii Kumai 11120 moticated of motion                                                                                                                                                                                                                                                                                                                                                            |                                                      |                                                                                           | 1                                                                     | 50                                                                    |
| or the best student                                                                                                                                                                                                                                                                                                                                                                               |                                                      |                                                                                           | 1                                                                     | 50                                                                    |
| for the best student                                                                                                                                                                                                                                                                                                                                                                              | •                                                    |                                                                                           |                                                                       |                                                                       |
| hip founded by students of 1989-90                                                                                                                                                                                                                                                                                                                                                                |                                                      |                                                                                           | 1                                                                     | 50                                                                    |
| hip founded by students of 1989-90<br>Ida prize for best B.Sc student by Non teaching                                                                                                                                                                                                                                                                                                             | -                                                    | · ·                                                                                       |                                                                       | +                                                                     |
| hip founded by students of 1989-90 Ida prize for best B.Sc student by Non teaching                                                                                                                                                                                                                                                                                                                | DENC                                                 | EWO                                                                                       | 4                                                                     | 200                                                                   |
| hip founded by students of 1989-90 Ida prize for best B.Sc student by Non teaching  n. rosia Scholarship instituted by the Staff &                                                                                                                                                                                                                                                                | 10                                                   | 12                                                                                        |                                                                       | 200                                                                   |
| hip founded by students of 1989-90 Ida prize for best B.Sc student by Non teaching  n. rosia Scholarship instituted by the Staff & of 1989 Zoology batch                                                                                                                                                                                                                                          | 114                                                  | 12                                                                                        | 1                                                                     | 51                                                                    |
| hip founded by students of 1989-90 Ida prize for best B.Sc student by Non teaching  n. rosia Scholarship instituted by the Staff &                                                                                                                                                                                                                                                                | NO                                                   |                                                                                           |                                                                       | 50                                                                    |
| hip founded by students of 1989-90 Ida prize for best B.Sc student by Non teaching n. rosia Scholarship instituted by the Staff & of 1989 Zoology batch therine Joseph Scholarship for deserving Zoology                                                                                                                                                                                          | W                                                    | 2 7 14                                                                                    |                                                                       |                                                                       |
| hip founded by students of 1989-90 Ida prize for best B.Sc student by Non teaching n. rosia Scholarship instituted by the Staff & of 1989 Zoology batch therine Joseph Scholarship for deserving Zoology                                                                                                                                                                                          | CPRICUT-9                                            | 121                                                                                       |                                                                       |                                                                       |
| lo                                                                                                                                                                                                                                                                                                                                                                                                | of 1989 Zoology batch                                | of 1989 Zoology batch nerine Joseph Scholarship for deserving Zoology                     | of 1989 Zoology batch nerine Joseph Scholarship for deserving Zoology | of 1989 Zoology batch nerine Joseph Scholarship for deserving Zoology |