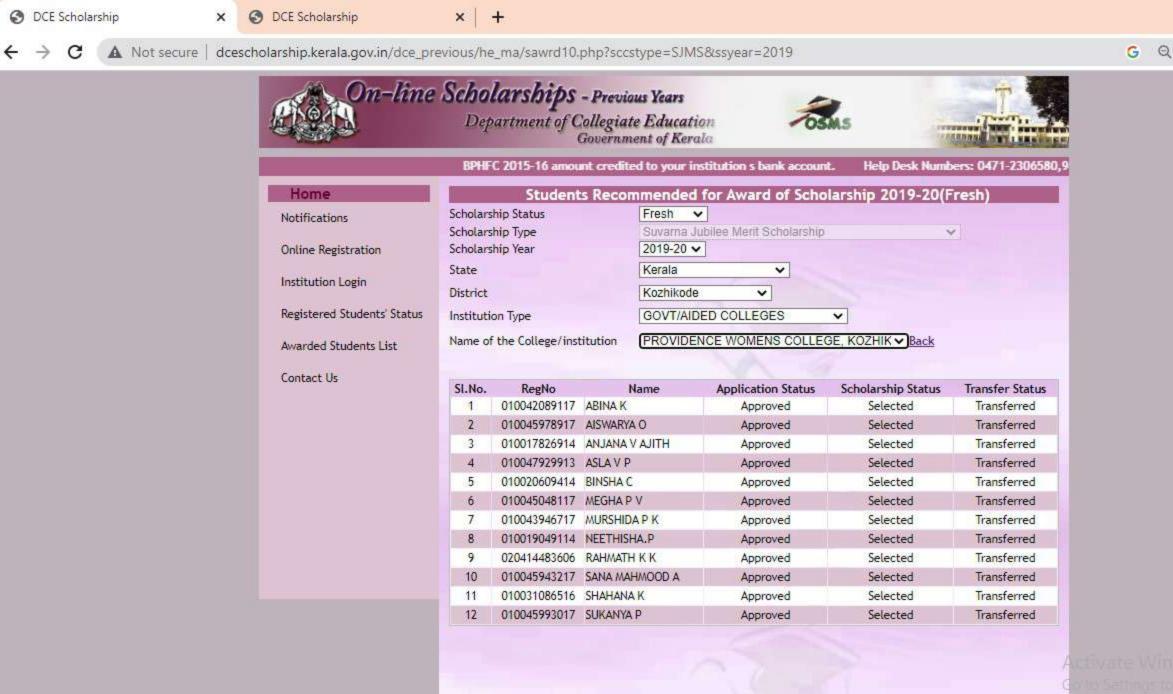

Detailed list of students receiving each kind of scholarships is enclosed

herewith.

Principal PEN 470173) Providence Women's College

Kozhikode - 673 nr

| nammedkoya Scholarship (fresh) nammedkoya Scholarship (renewal) eph Mundassery Scholarship Sector Scholarship, Postmetric scholarship & es (fresh) Sector Scholarship, Postmetric scholarships & es (Renewal) merit Scholarship erit Scholarship + Renewal Education Scholarship holarship Scholarship bolarship jubilee Merit Scholarship en Scholarship jubilee Merit Scholarship a Scholarship | 21<br>21<br>3<br>63<br>. 38<br>8<br>3<br>5<br>3<br>1 | 117000<br>116000<br>35000<br>320000<br>200000<br>10000<br>3750<br>140000<br>15000<br>5000 |                                                                       |                                                                       |
|---------------------------------------------------------------------------------------------------------------------------------------------------------------------------------------------------------------------------------------------------------------------------------------------------------------------------------------------------------------------------------------------------|------------------------------------------------------|-------------------------------------------------------------------------------------------|-----------------------------------------------------------------------|-----------------------------------------------------------------------|
| nammedkoya Scholarship (renewal) eph Mundassery Scholarship Sector Scholarship, Postmetric scholarship & es (fresh) Sector Scholarship, Postmetric scholarships & es (Renewal) merit Scholarship erit Scholarship ducation Scholarship holarship Scholarship holarship orvam Scholarship jubilee Merit Scholarship en Scholarship                                                                 | 3<br>63<br>. 38<br>8<br>3<br>5<br>3<br>1             | 35000<br>320000<br>200000<br>10000<br>3750<br>140000<br>15000                             |                                                                       |                                                                       |
| ceph Mundassery Scholarship Sector Scholarship, Postmetric scholarship & es (fresh) Sector Scholarship, Postmetric scholarships & es (Renewal) merit Scholarship erit Scholarship + Renewal Education Scholarship holarship Scholarship holarship orvam Scholarship jubilee Merit Scholarship en Scholarship                                                                                      | 63<br>• 38<br>8<br>3<br>5<br>3<br>1                  | 320000<br>200000<br>10000<br>3750<br>140000<br>15000                                      | -                                                                     |                                                                       |
| Sector Scholarship, Postmetric scholarship & es (fresh) Sector Scholarship, Postmetric scholarships & es (Renewal) merit Scholarship erit Scholarship + Renewal Education Scholarship holarship Scholarship orvam Scholarship jubilee Merit Scholarship en Scholarship                                                                                                                            | 38<br>8<br>3<br>5<br>3<br>1                          | 200000<br>10000<br>3750<br>140000<br>15000                                                |                                                                       |                                                                       |
| es (fresh) Sector Scholarship, Postmetric scholarships & es (Renewal) merit Scholarship crit Scholarship + Renewal ducation Scholarship holarship Scholarship holarship orvam Scholarship jubilee Merit Scholarship en Scholarship                                                                                                                                                                | 38<br>8<br>3<br>5<br>3<br>1                          | 200000<br>10000<br>3750<br>140000<br>15000                                                |                                                                       |                                                                       |
| Sector Scholarship, Postmetric scholarships & es (Renewal) merit Scholarship erit Scholarship + Renewal Education Scholarship holarship Scholarship holarship orvam Scholarship jubilee Merit Scholarship en Scholarship                                                                                                                                                                          | 8<br>3<br>5<br>3<br>1                                | 10000<br>3750<br>140000<br>15000                                                          |                                                                       |                                                                       |
| es (Renewal) merit Scholarship crit Scholarship + Renewal cducation Scholarship holarship Scholarship holarship orvam Scholarship jubilee Merit Scholarship en Scholarship                                                                                                                                                                                                                        | 8<br>3<br>5<br>3<br>1                                | 10000<br>3750<br>140000<br>15000                                                          |                                                                       |                                                                       |
| merit Scholarship erit Scholarship + Renewal Education Scholarship holarship Scholarship holarship orvam Scholarship jubilee Merit Scholarship en Scholarship                                                                                                                                                                                                                                     | 3<br>5<br>3<br>1                                     | 3750<br>140000<br>15000                                                                   |                                                                       |                                                                       |
| erit Scholarship + Renewal Education Scholarship holarship Scholarship holarship orvam Scholarship jubilee Merit Scholarship en Scholarship                                                                                                                                                                                                                                                       | 5<br>3<br>1                                          | 140000<br>15000                                                                           |                                                                       |                                                                       |
| Education Scholarship holarship Scholarship holarship orvam Scholarship jubilee Merit Scholarship en Scholarship                                                                                                                                                                                                                                                                                  | 3<br>1<br>1                                          | 15000                                                                                     |                                                                       | l .                                                                   |
| holarship Scholarship holarship orvam Scholarship jubilee Merit Scholarship en Scholarship                                                                                                                                                                                                                                                                                                        | 1 1                                                  |                                                                                           |                                                                       |                                                                       |
| Scholarship<br>holarship<br>orvam Scholarship<br>jubilee Merit Scholarship<br>en Scholarship                                                                                                                                                                                                                                                                                                      | 1 1 9                                                | 5000                                                                                      |                                                                       |                                                                       |
| holarship<br>orvam Scholarship<br>jubilee Merit Scholarship<br>en Scholarship                                                                                                                                                                                                                                                                                                                     | 1 9                                                  |                                                                                           |                                                                       |                                                                       |
| orvam Scholarship<br>jubilee Merit Scholarship<br>en Scholarship                                                                                                                                                                                                                                                                                                                                  | 9                                                    | 4000                                                                                      |                                                                       |                                                                       |
| jubilee Merit Scholarship<br>en Scholarship                                                                                                                                                                                                                                                                                                                                                       |                                                      | 36000                                                                                     |                                                                       |                                                                       |
| en Scholarship                                                                                                                                                                                                                                                                                                                                                                                    | 22                                                   | 220000                                                                                    |                                                                       |                                                                       |
|                                                                                                                                                                                                                                                                                                                                                                                                   | 1                                                    | 4725                                                                                      |                                                                       |                                                                       |
| 4 SCHOIAISHID                                                                                                                                                                                                                                                                                                                                                                                     | 2                                                    | 60000                                                                                     |                                                                       |                                                                       |
| z Scholarsinp                                                                                                                                                                                                                                                                                                                                                                                     | 760                                                  | 2354960                                                                                   |                                                                       |                                                                       |
|                                                                                                                                                                                                                                                                                                                                                                                                   | 33                                                   | 160000                                                                                    |                                                                       |                                                                       |
| FC)                                                                                                                                                                                                                                                                                                                                                                                               | 1                                                    | 1000                                                                                      |                                                                       |                                                                       |
| Scholarship Weden Welfers Fund                                                                                                                                                                                                                                                                                                                                                                    | 4                                                    | 4000                                                                                      |                                                                       |                                                                       |
| nops & Commercial Workers Welfare Fund                                                                                                                                                                                                                                                                                                                                                            | 8                                                    | 40000                                                                                     |                                                                       |                                                                       |
| abour Assosiation                                                                                                                                                                                                                                                                                                                                                                                 | 17                                                   | 85000                                                                                     |                                                                       |                                                                       |
| uilding & Construction                                                                                                                                                                                                                                                                                                                                                                            | 1 1                                                  | 3000                                                                                      |                                                                       |                                                                       |
| Scholarship                                                                                                                                                                                                                                                                                                                                                                                       | 1                                                    | 9000                                                                                      |                                                                       |                                                                       |
| ty merit scholarship                                                                                                                                                                                                                                                                                                                                                                              | 1                                                    | 9000                                                                                      | 2                                                                     | 300                                                                   |
| Veronica Scholarship for a deserving Student                                                                                                                                                                                                                                                                                                                                                      |                                                      |                                                                                           | 2                                                                     | 250                                                                   |
| a medal and cash prize by Prof.Kamalakshy                                                                                                                                                                                                                                                                                                                                                         |                                                      | -                                                                                         | l                                                                     | 250                                                                   |
| ramakrishnan Memorial Cash Prize instituted by                                                                                                                                                                                                                                                                                                                                                    |                                                      |                                                                                           |                                                                       | 50                                                                    |
| a, former HoD Botany                                                                                                                                                                                                                                                                                                                                                                              |                                                      |                                                                                           | 1                                                                     | 50                                                                    |
| rada Shenoi memorial cash prize instituted by                                                                                                                                                                                                                                                                                                                                                     |                                                      |                                                                                           |                                                                       | 50                                                                    |
| la                                                                                                                                                                                                                                                                                                                                                                                                |                                                      |                                                                                           | - !                                                                   | 50                                                                    |
| muel Scholarship instituted by Prof. Wilma John                                                                                                                                                                                                                                                                                                                                                   |                                                      | -                                                                                         | l                                                                     | 50                                                                    |
| e Thomas Scholarship for the Best Talented                                                                                                                                                                                                                                                                                                                                                        |                                                      |                                                                                           |                                                                       |                                                                       |
| of the dept.                                                                                                                                                                                                                                                                                                                                                                                      |                                                      |                                                                                           |                                                                       | 50                                                                    |
| nna Endowment                                                                                                                                                                                                                                                                                                                                                                                     |                                                      |                                                                                           | 2                                                                     | 100                                                                   |
| Scholarship instituted by Manjusha K and                                                                                                                                                                                                                                                                                                                                                          |                                                      |                                                                                           |                                                                       |                                                                       |
| for Dept. of Travel & Tourism                                                                                                                                                                                                                                                                                                                                                                     |                                                      |                                                                                           | 2                                                                     | 250                                                                   |
| ntha Divakaran Memorial Cash Prize                                                                                                                                                                                                                                                                                                                                                                |                                                      |                                                                                           | 1                                                                     | 50                                                                    |
| hip founded by Mr.Sunil[Sr.Edwina's Nephew]                                                                                                                                                                                                                                                                                                                                                       |                                                      |                                                                                           | 1                                                                     | 50                                                                    |
| lda scholarship founded by staff and students of                                                                                                                                                                                                                                                                                                                                                  |                                                      |                                                                                           |                                                                       |                                                                       |
| dept. 1989 for the best student in Phy.                                                                                                                                                                                                                                                                                                                                                           |                                                      |                                                                                           | 1                                                                     | 50                                                                    |
| lda scholarship founded by Ruby Rahim 1976                                                                                                                                                                                                                                                                                                                                                        |                                                      |                                                                                           |                                                                       |                                                                       |
| the best student in Physics                                                                                                                                                                                                                                                                                                                                                                       |                                                      |                                                                                           | 1                                                                     | 50                                                                    |
| yanth Kumar Prize instituted by Mrs. Jayanth                                                                                                                                                                                                                                                                                                                                                      |                                                      |                                                                                           |                                                                       |                                                                       |
| yantii Kumai 11120 moticated of motion                                                                                                                                                                                                                                                                                                                                                            |                                                      |                                                                                           | 1                                                                     | 50                                                                    |
| or the best student                                                                                                                                                                                                                                                                                                                                                                               |                                                      |                                                                                           | 1                                                                     | 50                                                                    |
| for the best student                                                                                                                                                                                                                                                                                                                                                                              | •                                                    |                                                                                           |                                                                       |                                                                       |
| hip founded by students of 1989-90                                                                                                                                                                                                                                                                                                                                                                |                                                      |                                                                                           | 1                                                                     | 50                                                                    |
| hip founded by students of 1989-90<br>Ida prize for best B.Sc student by Non teaching                                                                                                                                                                                                                                                                                                             | -                                                    | · ·                                                                                       |                                                                       | +                                                                     |
| hip founded by students of 1989-90 Ida prize for best B.Sc student by Non teaching                                                                                                                                                                                                                                                                                                                | DENC                                                 | EWO                                                                                       | 4                                                                     | 200                                                                   |
| hip founded by students of 1989-90 Ida prize for best B.Sc student by Non teaching  n. rosia Scholarship instituted by the Staff &                                                                                                                                                                                                                                                                | 10                                                   | 12                                                                                        |                                                                       | 200                                                                   |
| hip founded by students of 1989-90 Ida prize for best B.Sc student by Non teaching  n. rosia Scholarship instituted by the Staff & of 1989 Zoology batch                                                                                                                                                                                                                                          | 114                                                  | 12                                                                                        | 1                                                                     | 51                                                                    |
| hip founded by students of 1989-90 Ida prize for best B.Sc student by Non teaching  n. rosia Scholarship instituted by the Staff &                                                                                                                                                                                                                                                                | NO                                                   |                                                                                           |                                                                       | 50                                                                    |
| hip founded by students of 1989-90 Ida prize for best B.Sc student by Non teaching n. rosia Scholarship instituted by the Staff & of 1989 Zoology batch therine Joseph Scholarship for deserving Zoology                                                                                                                                                                                          | W                                                    | 2 7 14                                                                                    |                                                                       |                                                                       |
| hip founded by students of 1989-90 Ida prize for best B.Sc student by Non teaching n. rosia Scholarship instituted by the Staff & of 1989 Zoology batch therine Joseph Scholarship for deserving Zoology                                                                                                                                                                                          | CPRICUT-9                                            | 121                                                                                       |                                                                       |                                                                       |
| lo                                                                                                                                                                                                                                                                                                                                                                                                | of 1989 Zoology batch                                | of 1989 Zoology batch nerine Joseph Scholarship for deserving Zoology                     | of 1989 Zoology batch nerine Joseph Scholarship for deserving Zoology | of 1989 Zoology batch nerine Joseph Scholarship for deserving Zoology |