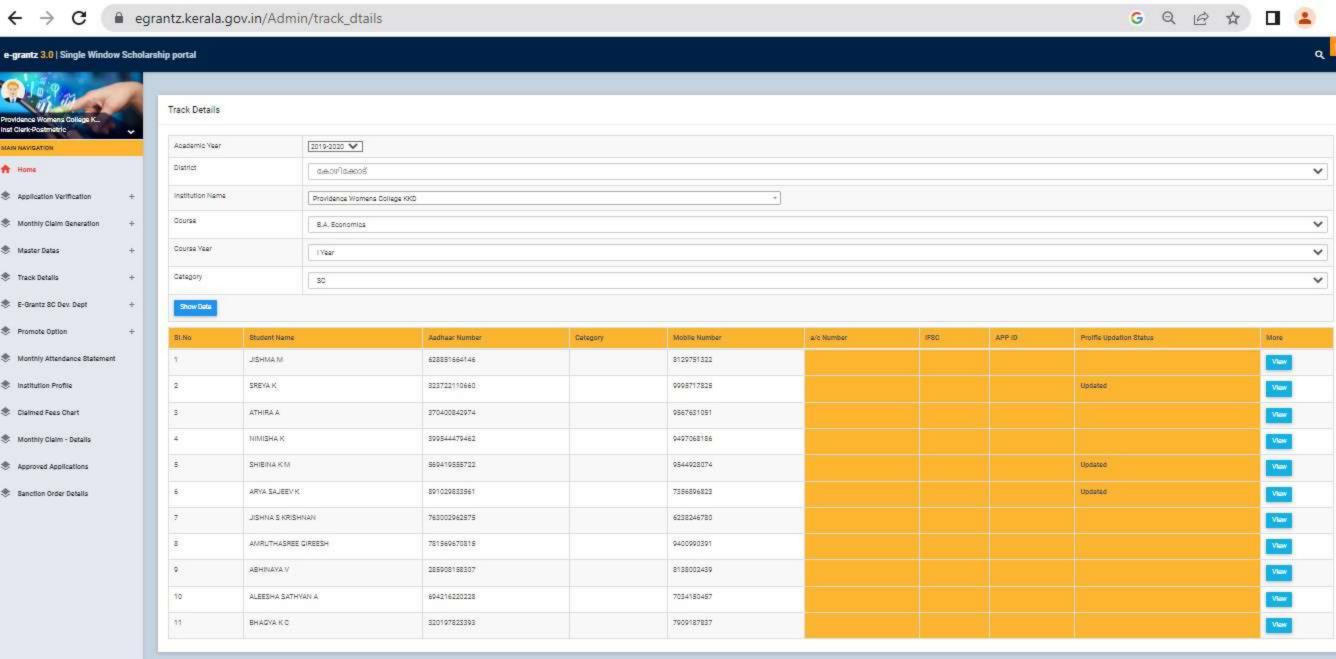

#### GOVERNMENT/INSTITUTIONAL SCHOLARSHIPS

Sanction has been hereby accorded to 1026 students during the academic year 2019-20 under the various Government Scholarship Schemes, as per eligibility guidelines. The total amount disbursed by means of scholarships is Rs. 39,43,435/-.

Detailed list of students receiving each kind of scholarships is enclosed

herewith.

Principal PEN 470173) Providence Women's College

Kozhikode - 673 nr

| nammedkoya Scholarship (fresh) nammedkoya Scholarship (renewal) eph Mundassery Scholarship Sector Scholarship, Postmetric scholarship & es (fresh) Sector Scholarship, Postmetric scholarships & es (Renewal) merit Scholarship erit Scholarship + Renewal Education Scholarship holarship Scholarship bolarship jubilee Merit Scholarship en Scholarship jubilee Merit Scholarship a Scholarship | 21<br>21<br>3<br>63<br>. 38<br>8<br>3<br>5<br>3<br>1 | 117000<br>116000<br>35000<br>320000<br>200000<br>10000<br>3750<br>140000<br>15000<br>5000 |                                                                       |                                                                       |
|---------------------------------------------------------------------------------------------------------------------------------------------------------------------------------------------------------------------------------------------------------------------------------------------------------------------------------------------------------------------------------------------------|------------------------------------------------------|-------------------------------------------------------------------------------------------|-----------------------------------------------------------------------|-----------------------------------------------------------------------|
| nammedkoya Scholarship (renewal) eph Mundassery Scholarship Sector Scholarship, Postmetric scholarship & es (fresh) Sector Scholarship, Postmetric scholarships & es (Renewal) merit Scholarship erit Scholarship ducation Scholarship holarship Scholarship holarship orvam Scholarship jubilee Merit Scholarship en Scholarship                                                                 | 3<br>63<br>. 38<br>8<br>3<br>5<br>3<br>1             | 35000<br>320000<br>200000<br>10000<br>3750<br>140000<br>15000                             |                                                                       |                                                                       |
| ceph Mundassery Scholarship Sector Scholarship, Postmetric scholarship & es (fresh) Sector Scholarship, Postmetric scholarships & es (Renewal) merit Scholarship erit Scholarship + Renewal Education Scholarship holarship Scholarship holarship orvam Scholarship jubilee Merit Scholarship en Scholarship                                                                                      | 63<br>• 38<br>8<br>3<br>5<br>3<br>1                  | 320000<br>200000<br>10000<br>3750<br>140000<br>15000                                      | -                                                                     |                                                                       |
| Sector Scholarship, Postmetric scholarship & es (fresh) Sector Scholarship, Postmetric scholarships & es (Renewal) merit Scholarship erit Scholarship + Renewal Education Scholarship holarship Scholarship orvam Scholarship jubilee Merit Scholarship en Scholarship                                                                                                                            | 38<br>8<br>3<br>5<br>3<br>1                          | 200000<br>10000<br>3750<br>140000<br>15000                                                |                                                                       |                                                                       |
| es (fresh) Sector Scholarship, Postmetric scholarships & es (Renewal) merit Scholarship crit Scholarship + Renewal ducation Scholarship holarship Scholarship holarship orvam Scholarship jubilee Merit Scholarship en Scholarship                                                                                                                                                                | 38<br>8<br>3<br>5<br>3<br>1                          | 200000<br>10000<br>3750<br>140000<br>15000                                                |                                                                       |                                                                       |
| Sector Scholarship, Postmetric scholarships & es (Renewal) merit Scholarship erit Scholarship + Renewal Education Scholarship holarship Scholarship holarship orvam Scholarship jubilee Merit Scholarship en Scholarship                                                                                                                                                                          | 8<br>3<br>5<br>3<br>1                                | 10000<br>3750<br>140000<br>15000                                                          |                                                                       |                                                                       |
| es (Renewal) merit Scholarship crit Scholarship + Renewal cducation Scholarship holarship Scholarship holarship orvam Scholarship jubilee Merit Scholarship en Scholarship                                                                                                                                                                                                                        | 8<br>3<br>5<br>3<br>1                                | 10000<br>3750<br>140000<br>15000                                                          |                                                                       |                                                                       |
| merit Scholarship erit Scholarship + Renewal Education Scholarship holarship Scholarship holarship orvam Scholarship jubilee Merit Scholarship en Scholarship                                                                                                                                                                                                                                     | 3<br>5<br>3<br>1                                     | 3750<br>140000<br>15000                                                                   |                                                                       |                                                                       |
| erit Scholarship + Renewal Education Scholarship holarship Scholarship holarship orvam Scholarship jubilee Merit Scholarship en Scholarship                                                                                                                                                                                                                                                       | 5<br>3<br>1                                          | 140000<br>15000                                                                           |                                                                       |                                                                       |
| Education Scholarship holarship Scholarship holarship orvam Scholarship jubilee Merit Scholarship en Scholarship                                                                                                                                                                                                                                                                                  | 3<br>1<br>1                                          | 15000                                                                                     |                                                                       | l .                                                                   |
| holarship Scholarship holarship orvam Scholarship jubilee Merit Scholarship en Scholarship                                                                                                                                                                                                                                                                                                        | 1 1                                                  |                                                                                           |                                                                       |                                                                       |
| Scholarship<br>holarship<br>orvam Scholarship<br>jubilee Merit Scholarship<br>en Scholarship                                                                                                                                                                                                                                                                                                      | 1 1 9                                                | 5000                                                                                      |                                                                       |                                                                       |
| holarship<br>orvam Scholarship<br>jubilee Merit Scholarship<br>en Scholarship                                                                                                                                                                                                                                                                                                                     | 1 9                                                  |                                                                                           |                                                                       |                                                                       |
| orvam Scholarship<br>jubilee Merit Scholarship<br>en Scholarship                                                                                                                                                                                                                                                                                                                                  | 9                                                    | 4000                                                                                      |                                                                       |                                                                       |
| jubilee Merit Scholarship<br>en Scholarship                                                                                                                                                                                                                                                                                                                                                       |                                                      | 36000                                                                                     |                                                                       |                                                                       |
| en Scholarship                                                                                                                                                                                                                                                                                                                                                                                    | 22                                                   | 220000                                                                                    |                                                                       |                                                                       |
|                                                                                                                                                                                                                                                                                                                                                                                                   | 1                                                    | 4725                                                                                      |                                                                       |                                                                       |
| 4 SCHOIAISHID                                                                                                                                                                                                                                                                                                                                                                                     | 2                                                    | 60000                                                                                     |                                                                       |                                                                       |
| z Scholarsinp                                                                                                                                                                                                                                                                                                                                                                                     | 760                                                  | 2354960                                                                                   |                                                                       |                                                                       |
|                                                                                                                                                                                                                                                                                                                                                                                                   | 33                                                   | 160000                                                                                    |                                                                       |                                                                       |
| FC)                                                                                                                                                                                                                                                                                                                                                                                               | 1                                                    | 1000                                                                                      |                                                                       |                                                                       |
| Scholarship Weden Welfers Fund                                                                                                                                                                                                                                                                                                                                                                    | 4                                                    | 4000                                                                                      |                                                                       |                                                                       |
| nops & Commercial Workers Welfare Fund                                                                                                                                                                                                                                                                                                                                                            | 8                                                    | 40000                                                                                     |                                                                       |                                                                       |
| abour Assosiation                                                                                                                                                                                                                                                                                                                                                                                 | 17                                                   | 85000                                                                                     |                                                                       |                                                                       |
| uilding & Construction                                                                                                                                                                                                                                                                                                                                                                            | 1 1                                                  | 3000                                                                                      |                                                                       |                                                                       |
| Scholarship                                                                                                                                                                                                                                                                                                                                                                                       | 1                                                    | 9000                                                                                      |                                                                       |                                                                       |
| ty merit scholarship                                                                                                                                                                                                                                                                                                                                                                              | 1                                                    | 9000                                                                                      | 2                                                                     | 300                                                                   |
| Veronica Scholarship for a deserving Student                                                                                                                                                                                                                                                                                                                                                      |                                                      |                                                                                           | 2                                                                     | 250                                                                   |
| a medal and cash prize by Prof.Kamalakshy                                                                                                                                                                                                                                                                                                                                                         |                                                      | -                                                                                         | l                                                                     | 250                                                                   |
| ramakrishnan Memorial Cash Prize instituted by                                                                                                                                                                                                                                                                                                                                                    |                                                      |                                                                                           |                                                                       | 50                                                                    |
| a, former HoD Botany                                                                                                                                                                                                                                                                                                                                                                              |                                                      |                                                                                           | 1                                                                     | 50                                                                    |
| rada Shenoi memorial cash prize instituted by                                                                                                                                                                                                                                                                                                                                                     |                                                      |                                                                                           |                                                                       | 50                                                                    |
| la                                                                                                                                                                                                                                                                                                                                                                                                |                                                      |                                                                                           | - !                                                                   | 50                                                                    |
| muel Scholarship instituted by Prof. Wilma John                                                                                                                                                                                                                                                                                                                                                   |                                                      | -                                                                                         | l                                                                     | 50                                                                    |
| e Thomas Scholarship for the Best Talented                                                                                                                                                                                                                                                                                                                                                        |                                                      |                                                                                           |                                                                       |                                                                       |
| of the dept.                                                                                                                                                                                                                                                                                                                                                                                      |                                                      |                                                                                           |                                                                       | 50                                                                    |
| nna Endowment                                                                                                                                                                                                                                                                                                                                                                                     |                                                      |                                                                                           | 2                                                                     | 100                                                                   |
| Scholarship instituted by Manjusha K and                                                                                                                                                                                                                                                                                                                                                          |                                                      |                                                                                           |                                                                       |                                                                       |
| for Dept. of Travel & Tourism                                                                                                                                                                                                                                                                                                                                                                     |                                                      |                                                                                           | 2                                                                     | 250                                                                   |
| ntha Divakaran Memorial Cash Prize                                                                                                                                                                                                                                                                                                                                                                |                                                      |                                                                                           | 1                                                                     | 50                                                                    |
| hip founded by Mr.Sunil[Sr.Edwina's Nephew]                                                                                                                                                                                                                                                                                                                                                       |                                                      |                                                                                           | 1                                                                     | 50                                                                    |
| lda scholarship founded by staff and students of                                                                                                                                                                                                                                                                                                                                                  |                                                      |                                                                                           |                                                                       |                                                                       |
| dept. 1989 for the best student in Phy.                                                                                                                                                                                                                                                                                                                                                           |                                                      |                                                                                           | 1                                                                     | 50                                                                    |
| lda scholarship founded by Ruby Rahim 1976                                                                                                                                                                                                                                                                                                                                                        |                                                      |                                                                                           |                                                                       |                                                                       |
| the best student in Physics                                                                                                                                                                                                                                                                                                                                                                       |                                                      |                                                                                           | 1                                                                     | 50                                                                    |
| yanth Kumar Prize instituted by Mrs. Jayanth                                                                                                                                                                                                                                                                                                                                                      |                                                      |                                                                                           |                                                                       |                                                                       |
| yantii Kumai 11120 moticated of motion                                                                                                                                                                                                                                                                                                                                                            |                                                      |                                                                                           | 1                                                                     | 50                                                                    |
| or the best student                                                                                                                                                                                                                                                                                                                                                                               |                                                      |                                                                                           | 1                                                                     | 50                                                                    |
| for the best student                                                                                                                                                                                                                                                                                                                                                                              | •                                                    |                                                                                           |                                                                       |                                                                       |
| hip founded by students of 1989-90                                                                                                                                                                                                                                                                                                                                                                |                                                      |                                                                                           | 1                                                                     | 50                                                                    |
| hip founded by students of 1989-90<br>Ida prize for best B.Sc student by Non teaching                                                                                                                                                                                                                                                                                                             | -                                                    | · ·                                                                                       |                                                                       | +                                                                     |
| hip founded by students of 1989-90 Ida prize for best B.Sc student by Non teaching                                                                                                                                                                                                                                                                                                                | DENC                                                 | EWO                                                                                       | 4                                                                     | 200                                                                   |
| hip founded by students of 1989-90 Ida prize for best B.Sc student by Non teaching  n. rosia Scholarship instituted by the Staff &                                                                                                                                                                                                                                                                | 10                                                   | 12                                                                                        |                                                                       | 200                                                                   |
| hip founded by students of 1989-90 Ida prize for best B.Sc student by Non teaching  n. rosia Scholarship instituted by the Staff & of 1989 Zoology batch                                                                                                                                                                                                                                          | 114                                                  | 12                                                                                        | 1                                                                     | 51                                                                    |
| hip founded by students of 1989-90 Ida prize for best B.Sc student by Non teaching  n. rosia Scholarship instituted by the Staff &                                                                                                                                                                                                                                                                | NO                                                   |                                                                                           |                                                                       | 50                                                                    |
| hip founded by students of 1989-90 Ida prize for best B.Sc student by Non teaching n. rosia Scholarship instituted by the Staff & of 1989 Zoology batch therine Joseph Scholarship for deserving Zoology                                                                                                                                                                                          | W                                                    | 2 7 14                                                                                    |                                                                       |                                                                       |
| hip founded by students of 1989-90 Ida prize for best B.Sc student by Non teaching n. rosia Scholarship instituted by the Staff & of 1989 Zoology batch therine Joseph Scholarship for deserving Zoology                                                                                                                                                                                          | CPRICUT-9                                            | 121                                                                                       |                                                                       |                                                                       |
| lo                                                                                                                                                                                                                                                                                                                                                                                                | of 1989 Zoology batch                                | of 1989 Zoology batch nerine Joseph Scholarship for deserving Zoology                     | of 1989 Zoology batch nerine Joseph Scholarship for deserving Zoology | of 1989 Zoology batch nerine Joseph Scholarship for deserving Zoology |