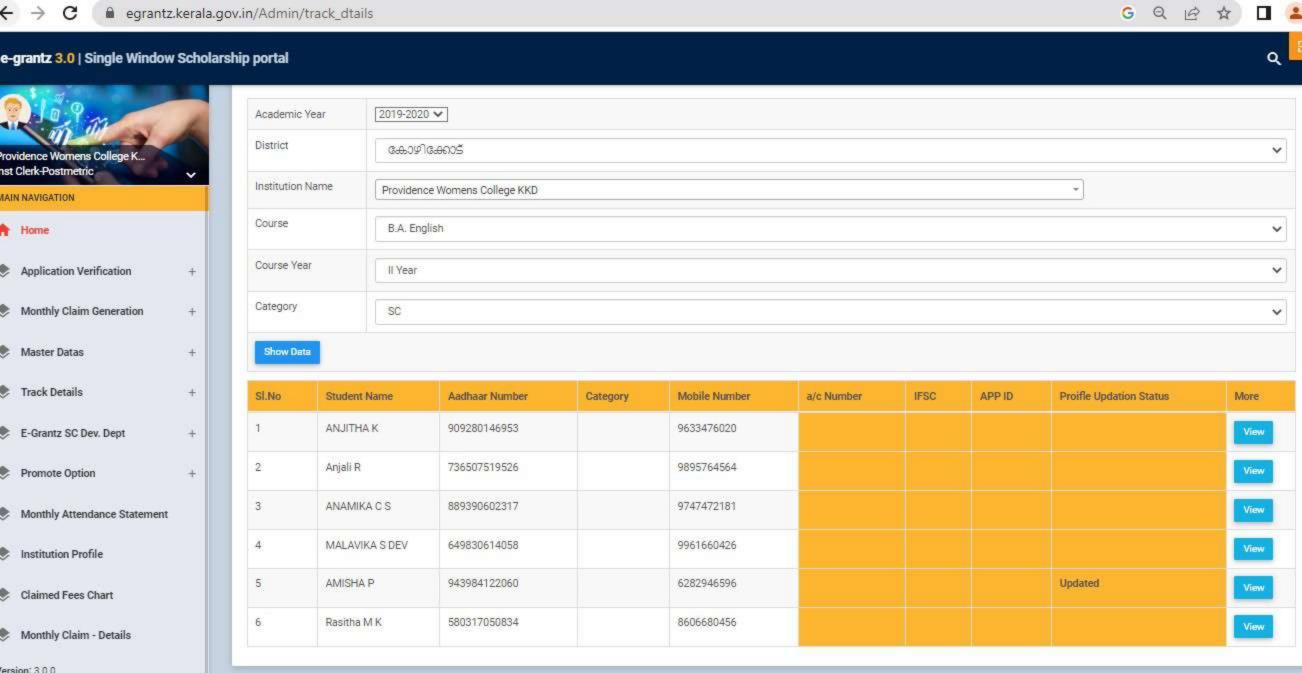

#### GOVERNMENT/INSTITUTIONAL SCHOLARSHIPS

Sanction has been hereby accorded to 1026 students during the academic year 2019-20 under the various Government Scholarship Schemes, as per eligibility guidelines. The total amount disbursed by means of scholarships is Rs. 39,43,435/-.

Detailed list of students receiving each kind of scholarships is enclosed

herewith.

Principal PEN 470173) Providence Women's College

Kozhikode - 673 nr

| nammedkoya Scholarship (fresh) nammedkoya Scholarship (renewal) eph Mundassery Scholarship Sector Scholarship, Postmetric scholarship & es (fresh) Sector Scholarship, Postmetric scholarships & es (Renewal) merit Scholarship erit Scholarship + Renewal Education Scholarship holarship Scholarship bolarship jubilee Merit Scholarship en Scholarship jubilee Merit Scholarship a Scholarship | 21<br>21<br>3<br>63<br>. 38<br>8<br>3<br>5<br>3<br>1 | 117000<br>116000<br>35000<br>320000<br>200000<br>10000<br>3750<br>140000<br>15000<br>5000 |                                                                       |                                                                       |
|---------------------------------------------------------------------------------------------------------------------------------------------------------------------------------------------------------------------------------------------------------------------------------------------------------------------------------------------------------------------------------------------------|------------------------------------------------------|-------------------------------------------------------------------------------------------|-----------------------------------------------------------------------|-----------------------------------------------------------------------|
| nammedkoya Scholarship (renewal) eph Mundassery Scholarship Sector Scholarship, Postmetric scholarship & es (fresh) Sector Scholarship, Postmetric scholarships & es (Renewal) merit Scholarship erit Scholarship ducation Scholarship holarship Scholarship holarship orvam Scholarship jubilee Merit Scholarship en Scholarship                                                                 | 3<br>63<br>. 38<br>8<br>3<br>5<br>3<br>1             | 35000<br>320000<br>200000<br>10000<br>3750<br>140000<br>15000                             |                                                                       |                                                                       |
| ceph Mundassery Scholarship Sector Scholarship, Postmetric scholarship & es (fresh) Sector Scholarship, Postmetric scholarships & es (Renewal) merit Scholarship erit Scholarship + Renewal Education Scholarship holarship Scholarship holarship orvam Scholarship jubilee Merit Scholarship en Scholarship                                                                                      | 63<br>• 38<br>8<br>3<br>5<br>3<br>1                  | 320000<br>200000<br>10000<br>3750<br>140000<br>15000                                      | -                                                                     |                                                                       |
| Sector Scholarship, Postmetric scholarship & es (fresh) Sector Scholarship, Postmetric scholarships & es (Renewal) merit Scholarship erit Scholarship + Renewal Education Scholarship holarship Scholarship orvam Scholarship jubilee Merit Scholarship en Scholarship                                                                                                                            | 38<br>8<br>3<br>5<br>3<br>1                          | 200000<br>10000<br>3750<br>140000<br>15000                                                |                                                                       |                                                                       |
| es (fresh) Sector Scholarship, Postmetric scholarships & es (Renewal) merit Scholarship crit Scholarship + Renewal ducation Scholarship holarship Scholarship holarship orvam Scholarship jubilee Merit Scholarship en Scholarship                                                                                                                                                                | 38<br>8<br>3<br>5<br>3<br>1                          | 200000<br>10000<br>3750<br>140000<br>15000                                                |                                                                       |                                                                       |
| Sector Scholarship, Postmetric scholarships & es (Renewal) merit Scholarship erit Scholarship + Renewal Education Scholarship holarship Scholarship holarship orvam Scholarship jubilee Merit Scholarship en Scholarship                                                                                                                                                                          | 8<br>3<br>5<br>3<br>1                                | 10000<br>3750<br>140000<br>15000                                                          |                                                                       |                                                                       |
| es (Renewal) merit Scholarship crit Scholarship + Renewal cducation Scholarship holarship Scholarship holarship orvam Scholarship jubilee Merit Scholarship en Scholarship                                                                                                                                                                                                                        | 8<br>3<br>5<br>3<br>1                                | 10000<br>3750<br>140000<br>15000                                                          |                                                                       |                                                                       |
| merit Scholarship erit Scholarship + Renewal Education Scholarship holarship Scholarship holarship orvam Scholarship jubilee Merit Scholarship en Scholarship                                                                                                                                                                                                                                     | 3<br>5<br>3<br>1                                     | 3750<br>140000<br>15000                                                                   |                                                                       |                                                                       |
| erit Scholarship + Renewal Education Scholarship holarship Scholarship holarship orvam Scholarship jubilee Merit Scholarship en Scholarship                                                                                                                                                                                                                                                       | 5<br>3<br>1                                          | 140000<br>15000                                                                           |                                                                       |                                                                       |
| Education Scholarship holarship Scholarship holarship orvam Scholarship jubilee Merit Scholarship en Scholarship                                                                                                                                                                                                                                                                                  | 3<br>1<br>1                                          | 15000                                                                                     |                                                                       | l .                                                                   |
| holarship Scholarship holarship orvam Scholarship jubilee Merit Scholarship en Scholarship                                                                                                                                                                                                                                                                                                        | 1 1                                                  |                                                                                           |                                                                       |                                                                       |
| Scholarship<br>holarship<br>orvam Scholarship<br>jubilee Merit Scholarship<br>en Scholarship                                                                                                                                                                                                                                                                                                      | 1 1 9                                                | 5000                                                                                      |                                                                       |                                                                       |
| holarship<br>orvam Scholarship<br>jubilee Merit Scholarship<br>en Scholarship                                                                                                                                                                                                                                                                                                                     | 1 9                                                  |                                                                                           |                                                                       |                                                                       |
| orvam Scholarship<br>jubilee Merit Scholarship<br>en Scholarship                                                                                                                                                                                                                                                                                                                                  | 9                                                    | 4000                                                                                      |                                                                       |                                                                       |
| jubilee Merit Scholarship<br>en Scholarship                                                                                                                                                                                                                                                                                                                                                       |                                                      | 36000                                                                                     |                                                                       |                                                                       |
| en Scholarship                                                                                                                                                                                                                                                                                                                                                                                    | 22                                                   | 220000                                                                                    |                                                                       |                                                                       |
|                                                                                                                                                                                                                                                                                                                                                                                                   | 1                                                    | 4725                                                                                      |                                                                       |                                                                       |
| 4 SCHOIAISHID                                                                                                                                                                                                                                                                                                                                                                                     | 2                                                    | 60000                                                                                     |                                                                       |                                                                       |
| z Scholarsinp                                                                                                                                                                                                                                                                                                                                                                                     | 760                                                  | 2354960                                                                                   |                                                                       |                                                                       |
|                                                                                                                                                                                                                                                                                                                                                                                                   | 33                                                   | 160000                                                                                    |                                                                       |                                                                       |
| FC)                                                                                                                                                                                                                                                                                                                                                                                               | 1                                                    | 1000                                                                                      |                                                                       |                                                                       |
| Scholarship Weden Welfers Fund                                                                                                                                                                                                                                                                                                                                                                    | 4                                                    | 4000                                                                                      |                                                                       |                                                                       |
| nops & Commercial Workers Welfare Fund                                                                                                                                                                                                                                                                                                                                                            | 8                                                    | 40000                                                                                     |                                                                       |                                                                       |
| abour Assosiation                                                                                                                                                                                                                                                                                                                                                                                 | 17                                                   | 85000                                                                                     |                                                                       |                                                                       |
| uilding & Construction                                                                                                                                                                                                                                                                                                                                                                            | 1 1                                                  | 3000                                                                                      |                                                                       |                                                                       |
| Scholarship                                                                                                                                                                                                                                                                                                                                                                                       | 1                                                    | 9000                                                                                      |                                                                       |                                                                       |
| ty merit scholarship                                                                                                                                                                                                                                                                                                                                                                              | 1                                                    | 9000                                                                                      | 2                                                                     | 300                                                                   |
| Veronica Scholarship for a deserving Student                                                                                                                                                                                                                                                                                                                                                      |                                                      |                                                                                           | 2                                                                     | 250                                                                   |
| a medal and cash prize by Prof.Kamalakshy                                                                                                                                                                                                                                                                                                                                                         |                                                      | -                                                                                         | l                                                                     | 250                                                                   |
| ramakrishnan Memorial Cash Prize instituted by                                                                                                                                                                                                                                                                                                                                                    |                                                      |                                                                                           |                                                                       | 50                                                                    |
| a, former HoD Botany                                                                                                                                                                                                                                                                                                                                                                              |                                                      |                                                                                           | 1                                                                     | 50                                                                    |
| rada Shenoi memorial cash prize instituted by                                                                                                                                                                                                                                                                                                                                                     |                                                      |                                                                                           |                                                                       | 50                                                                    |
| la                                                                                                                                                                                                                                                                                                                                                                                                |                                                      |                                                                                           | - !                                                                   | 50                                                                    |
| muel Scholarship instituted by Prof. Wilma John                                                                                                                                                                                                                                                                                                                                                   |                                                      | -                                                                                         | l                                                                     | 50                                                                    |
| e Thomas Scholarship for the Best Talented                                                                                                                                                                                                                                                                                                                                                        |                                                      |                                                                                           |                                                                       |                                                                       |
| of the dept.                                                                                                                                                                                                                                                                                                                                                                                      |                                                      |                                                                                           |                                                                       | 50                                                                    |
| nna Endowment                                                                                                                                                                                                                                                                                                                                                                                     |                                                      |                                                                                           | 2                                                                     | 100                                                                   |
| Scholarship instituted by Manjusha K and                                                                                                                                                                                                                                                                                                                                                          |                                                      |                                                                                           |                                                                       |                                                                       |
| for Dept. of Travel & Tourism                                                                                                                                                                                                                                                                                                                                                                     |                                                      |                                                                                           | 2                                                                     | 250                                                                   |
| ntha Divakaran Memorial Cash Prize                                                                                                                                                                                                                                                                                                                                                                |                                                      |                                                                                           | 1                                                                     | 50                                                                    |
| hip founded by Mr.Sunil[Sr.Edwina's Nephew]                                                                                                                                                                                                                                                                                                                                                       |                                                      |                                                                                           | 1                                                                     | 50                                                                    |
| lda scholarship founded by staff and students of                                                                                                                                                                                                                                                                                                                                                  |                                                      |                                                                                           |                                                                       |                                                                       |
| dept. 1989 for the best student in Phy.                                                                                                                                                                                                                                                                                                                                                           |                                                      |                                                                                           | 1                                                                     | 50                                                                    |
| lda scholarship founded by Ruby Rahim 1976                                                                                                                                                                                                                                                                                                                                                        |                                                      |                                                                                           |                                                                       |                                                                       |
| the best student in Physics                                                                                                                                                                                                                                                                                                                                                                       |                                                      |                                                                                           | 1                                                                     | 50                                                                    |
| yanth Kumar Prize instituted by Mrs. Jayanth                                                                                                                                                                                                                                                                                                                                                      |                                                      |                                                                                           |                                                                       |                                                                       |
| yantii Kumai 11120 moticated of motion                                                                                                                                                                                                                                                                                                                                                            |                                                      |                                                                                           | 1                                                                     | 50                                                                    |
| or the best student                                                                                                                                                                                                                                                                                                                                                                               |                                                      |                                                                                           | 1                                                                     | 50                                                                    |
| for the best student                                                                                                                                                                                                                                                                                                                                                                              | •                                                    |                                                                                           |                                                                       |                                                                       |
| hip founded by students of 1989-90                                                                                                                                                                                                                                                                                                                                                                |                                                      |                                                                                           | 1                                                                     | 50                                                                    |
| hip founded by students of 1989-90<br>Ida prize for best B.Sc student by Non teaching                                                                                                                                                                                                                                                                                                             | -                                                    | · ·                                                                                       |                                                                       | +                                                                     |
| hip founded by students of 1989-90 Ida prize for best B.Sc student by Non teaching                                                                                                                                                                                                                                                                                                                | DENC                                                 | EWO                                                                                       | 4                                                                     | 200                                                                   |
| hip founded by students of 1989-90 Ida prize for best B.Sc student by Non teaching  n. rosia Scholarship instituted by the Staff &                                                                                                                                                                                                                                                                | 10                                                   | 12                                                                                        |                                                                       | 200                                                                   |
| hip founded by students of 1989-90 Ida prize for best B.Sc student by Non teaching  n. rosia Scholarship instituted by the Staff & of 1989 Zoology batch                                                                                                                                                                                                                                          | 114                                                  | 12                                                                                        | 1                                                                     | 51                                                                    |
| hip founded by students of 1989-90 Ida prize for best B.Sc student by Non teaching  n. rosia Scholarship instituted by the Staff &                                                                                                                                                                                                                                                                | NO                                                   |                                                                                           |                                                                       | 50                                                                    |
| hip founded by students of 1989-90 Ida prize for best B.Sc student by Non teaching n. rosia Scholarship instituted by the Staff & of 1989 Zoology batch therine Joseph Scholarship for deserving Zoology                                                                                                                                                                                          | W                                                    | 2 7 14                                                                                    |                                                                       |                                                                       |
| hip founded by students of 1989-90 Ida prize for best B.Sc student by Non teaching n. rosia Scholarship instituted by the Staff & of 1989 Zoology batch therine Joseph Scholarship for deserving Zoology                                                                                                                                                                                          | CPRICUT-9                                            | 121                                                                                       |                                                                       |                                                                       |
| lo                                                                                                                                                                                                                                                                                                                                                                                                | of 1989 Zoology batch                                | of 1989 Zoology batch nerine Joseph Scholarship for deserving Zoology                     | of 1989 Zoology batch nerine Joseph Scholarship for deserving Zoology | of 1989 Zoology batch nerine Joseph Scholarship for deserving Zoology |