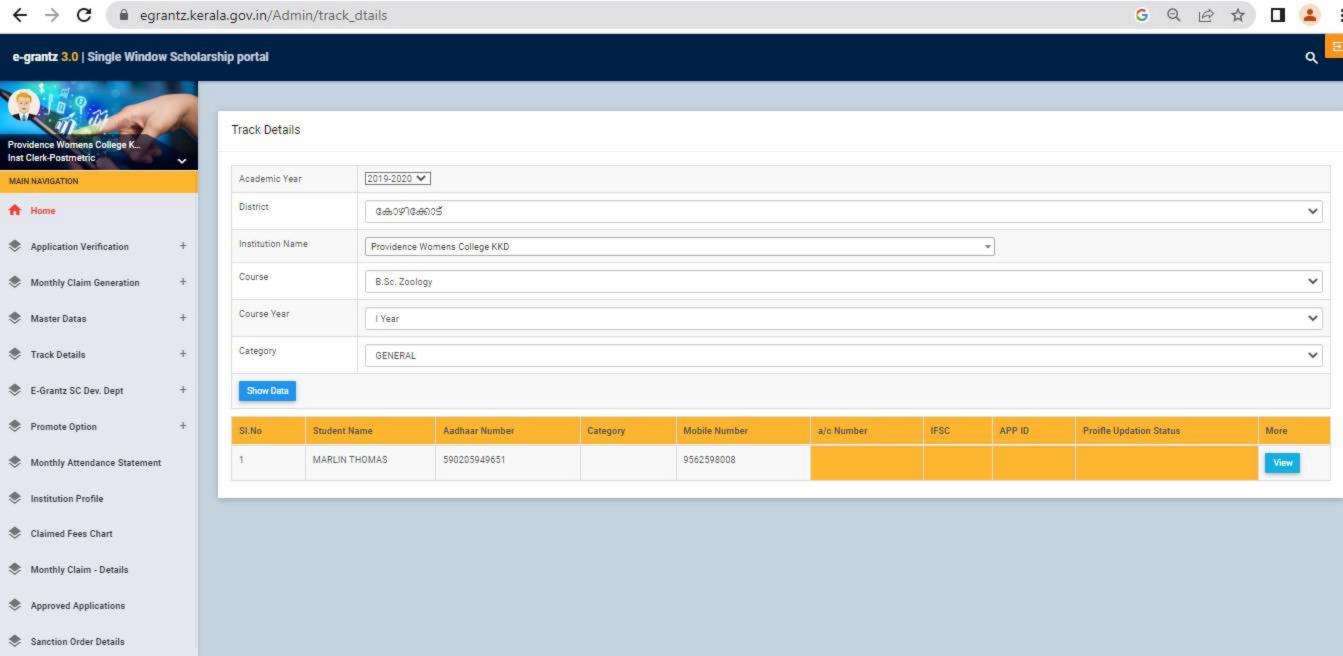

#### GOVERNMENT/INSTITUTIONAL SCHOLARSHIPS

Sanction has been hereby accorded to 1026 students during the academic year 2019-20 under the various Government Scholarship Schemes, as per eligibility guidelines. The total amount disbursed by means of scholarships is Rs. 39,43,435/-.

Sanction has been hereby accorded to 280 students during the under various the Institutional 2019-20 academic vear Scholarship/Freeship Schemes, as per eligibility guidelines. The total amount disbursed for the same is Rs. 1,62,850/-.

Detailed list of students receiving each kind of scholarships is enclosed

herewith.

Principal PEN 470173) Providence Women's College

Kozhikode - 673 nr

| nammedkoya Scholarship (fresh) nammedkoya Scholarship (renewal) eph Mundassery Scholarship Sector Scholarship, Postmetric scholarship & es (fresh) Sector Scholarship, Postmetric scholarships & es (Renewal) merit Scholarship erit Scholarship + Renewal Education Scholarship holarship Scholarship bolarship jubilee Merit Scholarship en Scholarship jubilee Merit Scholarship a Scholarship | 21<br>21<br>3<br>63<br>. 38<br>8<br>3<br>5<br>3<br>1 | 117000<br>116000<br>35000<br>320000<br>200000<br>10000<br>3750<br>140000<br>15000<br>5000 |                                                                       |                                                                       |
|---------------------------------------------------------------------------------------------------------------------------------------------------------------------------------------------------------------------------------------------------------------------------------------------------------------------------------------------------------------------------------------------------|------------------------------------------------------|-------------------------------------------------------------------------------------------|-----------------------------------------------------------------------|-----------------------------------------------------------------------|
| nammedkoya Scholarship (renewal) eph Mundassery Scholarship Sector Scholarship, Postmetric scholarship & es (fresh) Sector Scholarship, Postmetric scholarships & es (Renewal) merit Scholarship erit Scholarship ducation Scholarship holarship Scholarship holarship orvam Scholarship jubilee Merit Scholarship en Scholarship                                                                 | 3<br>63<br>. 38<br>8<br>3<br>5<br>3<br>1             | 35000<br>320000<br>200000<br>10000<br>3750<br>140000<br>15000                             |                                                                       |                                                                       |
| ceph Mundassery Scholarship Sector Scholarship, Postmetric scholarship & es (fresh) Sector Scholarship, Postmetric scholarships & es (Renewal) merit Scholarship erit Scholarship + Renewal Education Scholarship holarship Scholarship holarship orvam Scholarship jubilee Merit Scholarship en Scholarship                                                                                      | 63<br>• 38<br>8<br>3<br>5<br>3<br>1                  | 320000<br>200000<br>10000<br>3750<br>140000<br>15000                                      | -                                                                     |                                                                       |
| Sector Scholarship, Postmetric scholarship & es (fresh) Sector Scholarship, Postmetric scholarships & es (Renewal) merit Scholarship erit Scholarship + Renewal Education Scholarship holarship Scholarship orvam Scholarship jubilee Merit Scholarship en Scholarship                                                                                                                            | 38<br>8<br>3<br>5<br>3<br>1                          | 200000<br>10000<br>3750<br>140000<br>15000                                                |                                                                       |                                                                       |
| es (fresh) Sector Scholarship, Postmetric scholarships & es (Renewal) merit Scholarship crit Scholarship + Renewal ducation Scholarship holarship Scholarship holarship orvam Scholarship jubilee Merit Scholarship en Scholarship                                                                                                                                                                | 38<br>8<br>3<br>5<br>3<br>1                          | 200000<br>10000<br>3750<br>140000<br>15000                                                |                                                                       |                                                                       |
| Sector Scholarship, Postmetric scholarships & es (Renewal) merit Scholarship erit Scholarship + Renewal Education Scholarship holarship Scholarship holarship orvam Scholarship jubilee Merit Scholarship en Scholarship                                                                                                                                                                          | 8<br>3<br>5<br>3<br>1                                | 10000<br>3750<br>140000<br>15000                                                          |                                                                       |                                                                       |
| es (Renewal) merit Scholarship crit Scholarship + Renewal cducation Scholarship holarship Scholarship holarship orvam Scholarship jubilee Merit Scholarship en Scholarship                                                                                                                                                                                                                        | 8<br>3<br>5<br>3<br>1                                | 10000<br>3750<br>140000<br>15000                                                          |                                                                       |                                                                       |
| merit Scholarship erit Scholarship + Renewal Education Scholarship holarship Scholarship holarship orvam Scholarship jubilee Merit Scholarship en Scholarship                                                                                                                                                                                                                                     | 3<br>5<br>3<br>1                                     | 3750<br>140000<br>15000                                                                   |                                                                       |                                                                       |
| erit Scholarship + Renewal Education Scholarship holarship Scholarship holarship orvam Scholarship jubilee Merit Scholarship en Scholarship                                                                                                                                                                                                                                                       | 5<br>3<br>1                                          | 140000<br>15000                                                                           |                                                                       |                                                                       |
| Education Scholarship holarship Scholarship holarship orvam Scholarship jubilee Merit Scholarship en Scholarship                                                                                                                                                                                                                                                                                  | 3<br>1<br>1                                          | 15000                                                                                     |                                                                       | l .                                                                   |
| holarship Scholarship holarship orvam Scholarship jubilee Merit Scholarship en Scholarship                                                                                                                                                                                                                                                                                                        | 1 1                                                  |                                                                                           |                                                                       |                                                                       |
| Scholarship<br>holarship<br>orvam Scholarship<br>jubilee Merit Scholarship<br>en Scholarship                                                                                                                                                                                                                                                                                                      | 1 1 9                                                | 5000                                                                                      |                                                                       |                                                                       |
| holarship<br>orvam Scholarship<br>jubilee Merit Scholarship<br>en Scholarship                                                                                                                                                                                                                                                                                                                     | 1 9                                                  |                                                                                           |                                                                       |                                                                       |
| orvam Scholarship<br>jubilee Merit Scholarship<br>en Scholarship                                                                                                                                                                                                                                                                                                                                  | 9                                                    | 4000                                                                                      |                                                                       |                                                                       |
| jubilee Merit Scholarship<br>en Scholarship                                                                                                                                                                                                                                                                                                                                                       |                                                      | 36000                                                                                     |                                                                       |                                                                       |
| en Scholarship                                                                                                                                                                                                                                                                                                                                                                                    | 22                                                   | 220000                                                                                    |                                                                       |                                                                       |
|                                                                                                                                                                                                                                                                                                                                                                                                   | 1                                                    | 4725                                                                                      |                                                                       |                                                                       |
| 4 SCHOIAISHID                                                                                                                                                                                                                                                                                                                                                                                     | 2                                                    | 60000                                                                                     |                                                                       |                                                                       |
| z Scholarsinp                                                                                                                                                                                                                                                                                                                                                                                     | 760                                                  | 2354960                                                                                   |                                                                       |                                                                       |
|                                                                                                                                                                                                                                                                                                                                                                                                   | 33                                                   | 160000                                                                                    |                                                                       |                                                                       |
| FC)                                                                                                                                                                                                                                                                                                                                                                                               | 1                                                    | 1000                                                                                      |                                                                       |                                                                       |
| Scholarship Weden Welfers Fund                                                                                                                                                                                                                                                                                                                                                                    | 4                                                    | 4000                                                                                      |                                                                       |                                                                       |
| nops & Commercial Workers Welfare Fund                                                                                                                                                                                                                                                                                                                                                            | 8                                                    | 40000                                                                                     |                                                                       |                                                                       |
| abour Assosiation                                                                                                                                                                                                                                                                                                                                                                                 | 17                                                   | 85000                                                                                     |                                                                       |                                                                       |
| uilding & Construction                                                                                                                                                                                                                                                                                                                                                                            | 1 1                                                  | 3000                                                                                      |                                                                       |                                                                       |
| Scholarship                                                                                                                                                                                                                                                                                                                                                                                       | 1                                                    | 9000                                                                                      |                                                                       |                                                                       |
| ty merit scholarship                                                                                                                                                                                                                                                                                                                                                                              | 1                                                    | 9000                                                                                      | 2                                                                     | 300                                                                   |
| Veronica Scholarship for a deserving Student                                                                                                                                                                                                                                                                                                                                                      |                                                      |                                                                                           | 2                                                                     | 250                                                                   |
| a medal and cash prize by Prof.Kamalakshy                                                                                                                                                                                                                                                                                                                                                         |                                                      | -                                                                                         | l                                                                     | 250                                                                   |
| ramakrishnan Memorial Cash Prize instituted by                                                                                                                                                                                                                                                                                                                                                    |                                                      |                                                                                           |                                                                       | 50                                                                    |
| a, former HoD Botany                                                                                                                                                                                                                                                                                                                                                                              |                                                      |                                                                                           | 1                                                                     | 50                                                                    |
| rada Shenoi memorial cash prize instituted by                                                                                                                                                                                                                                                                                                                                                     |                                                      |                                                                                           |                                                                       | 50                                                                    |
| la                                                                                                                                                                                                                                                                                                                                                                                                |                                                      |                                                                                           | - !                                                                   | 50                                                                    |
| muel Scholarship instituted by Prof. Wilma John                                                                                                                                                                                                                                                                                                                                                   |                                                      | -                                                                                         | l                                                                     | 50                                                                    |
| e Thomas Scholarship for the Best Talented                                                                                                                                                                                                                                                                                                                                                        |                                                      |                                                                                           |                                                                       |                                                                       |
| of the dept.                                                                                                                                                                                                                                                                                                                                                                                      |                                                      |                                                                                           |                                                                       | 50                                                                    |
| nna Endowment                                                                                                                                                                                                                                                                                                                                                                                     |                                                      |                                                                                           | 2                                                                     | 100                                                                   |
| Scholarship instituted by Manjusha K and                                                                                                                                                                                                                                                                                                                                                          |                                                      |                                                                                           |                                                                       |                                                                       |
| for Dept. of Travel & Tourism                                                                                                                                                                                                                                                                                                                                                                     |                                                      |                                                                                           | 2                                                                     | 250                                                                   |
| ntha Divakaran Memorial Cash Prize                                                                                                                                                                                                                                                                                                                                                                |                                                      |                                                                                           | 1                                                                     | 50                                                                    |
| hip founded by Mr.Sunil[Sr.Edwina's Nephew]                                                                                                                                                                                                                                                                                                                                                       |                                                      |                                                                                           | 1                                                                     | 50                                                                    |
| lda scholarship founded by staff and students of                                                                                                                                                                                                                                                                                                                                                  |                                                      |                                                                                           |                                                                       |                                                                       |
| dept. 1989 for the best student in Phy.                                                                                                                                                                                                                                                                                                                                                           |                                                      |                                                                                           | 1                                                                     | 50                                                                    |
| lda scholarship founded by Ruby Rahim 1976                                                                                                                                                                                                                                                                                                                                                        |                                                      |                                                                                           |                                                                       |                                                                       |
| the best student in Physics                                                                                                                                                                                                                                                                                                                                                                       |                                                      |                                                                                           | 1                                                                     | 50                                                                    |
| yanth Kumar Prize instituted by Mrs. Jayanth                                                                                                                                                                                                                                                                                                                                                      |                                                      |                                                                                           |                                                                       |                                                                       |
| yantii Kumai 11120 moticated of motion                                                                                                                                                                                                                                                                                                                                                            |                                                      |                                                                                           | 1                                                                     | 50                                                                    |
| or the best student                                                                                                                                                                                                                                                                                                                                                                               |                                                      |                                                                                           | 1                                                                     | 50                                                                    |
| for the best student                                                                                                                                                                                                                                                                                                                                                                              | •                                                    |                                                                                           |                                                                       |                                                                       |
| hip founded by students of 1989-90                                                                                                                                                                                                                                                                                                                                                                |                                                      |                                                                                           | 1                                                                     | 50                                                                    |
| hip founded by students of 1989-90<br>Ida prize for best B.Sc student by Non teaching                                                                                                                                                                                                                                                                                                             | -                                                    | · ·                                                                                       |                                                                       | +                                                                     |
| hip founded by students of 1989-90 Ida prize for best B.Sc student by Non teaching                                                                                                                                                                                                                                                                                                                | DENC                                                 | EWO                                                                                       | 4                                                                     | 200                                                                   |
| hip founded by students of 1989-90 Ida prize for best B.Sc student by Non teaching  n. rosia Scholarship instituted by the Staff &                                                                                                                                                                                                                                                                | 10                                                   | 12                                                                                        |                                                                       | 200                                                                   |
| hip founded by students of 1989-90 Ida prize for best B.Sc student by Non teaching  n. rosia Scholarship instituted by the Staff & of 1989 Zoology batch                                                                                                                                                                                                                                          | 114                                                  | 12                                                                                        | 1                                                                     | 51                                                                    |
| hip founded by students of 1989-90 Ida prize for best B.Sc student by Non teaching  n. rosia Scholarship instituted by the Staff &                                                                                                                                                                                                                                                                | NO                                                   |                                                                                           |                                                                       | 50                                                                    |
| hip founded by students of 1989-90 Ida prize for best B.Sc student by Non teaching n. rosia Scholarship instituted by the Staff & of 1989 Zoology batch therine Joseph Scholarship for deserving Zoology                                                                                                                                                                                          | W                                                    | 2 7 14                                                                                    |                                                                       |                                                                       |
| hip founded by students of 1989-90 Ida prize for best B.Sc student by Non teaching n. rosia Scholarship instituted by the Staff & of 1989 Zoology batch therine Joseph Scholarship for deserving Zoology                                                                                                                                                                                          | CPRICUT-9                                            | 121                                                                                       |                                                                       |                                                                       |
| lo                                                                                                                                                                                                                                                                                                                                                                                                | of 1989 Zoology batch                                | of 1989 Zoology batch nerine Joseph Scholarship for deserving Zoology                     | of 1989 Zoology batch nerine Joseph Scholarship for deserving Zoology | of 1989 Zoology batch nerine Joseph Scholarship for deserving Zoology |