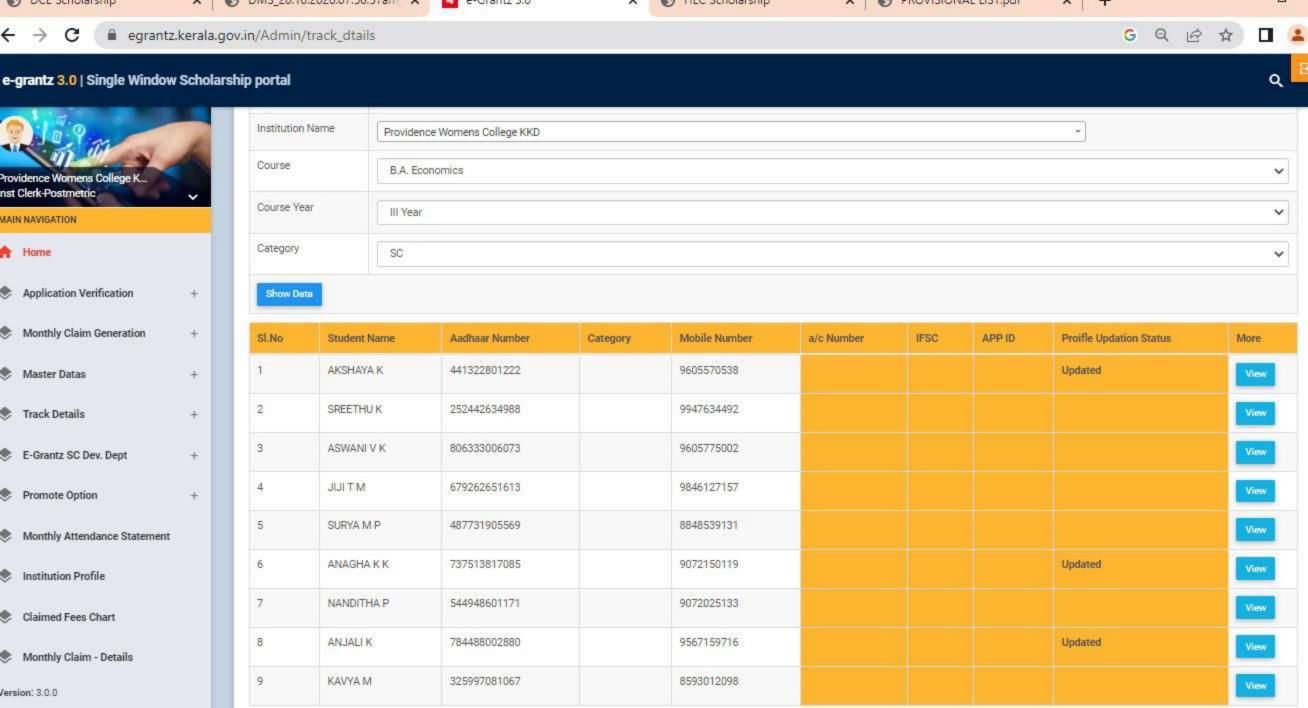

#### GOVERNMENT/INSTITUTIONAL SCHOLARSHIPS

Sanction has been hereby accorded to 1026 students during the academic year 2019-20 under the various Government Scholarship Schemes, as per eligibility guidelines. The total amount disbursed by means of scholarships is Rs. 39,43,435/-.

Detailed list of students receiving each kind of scholarships is enclosed

herewith.

Principal PEN 470173) Providence Women's College

Kozhikode - 673 nr

| nammedkoya Scholarship (fresh) nammedkoya Scholarship (renewal) eph Mundassery Scholarship Sector Scholarship, Postmetric scholarship & es (fresh) Sector Scholarship, Postmetric scholarships & es (Renewal) merit Scholarship erit Scholarship + Renewal Education Scholarship holarship Scholarship bolarship jubilee Merit Scholarship en Scholarship jubilee Merit Scholarship a Scholarship | 21<br>21<br>3<br>63<br>. 38<br>8<br>3<br>5<br>3<br>1 | 117000<br>116000<br>35000<br>320000<br>200000<br>10000<br>3750<br>140000<br>15000<br>5000 |                                                                       |                                                                       |
|---------------------------------------------------------------------------------------------------------------------------------------------------------------------------------------------------------------------------------------------------------------------------------------------------------------------------------------------------------------------------------------------------|------------------------------------------------------|-------------------------------------------------------------------------------------------|-----------------------------------------------------------------------|-----------------------------------------------------------------------|
| nammedkoya Scholarship (renewal) eph Mundassery Scholarship Sector Scholarship, Postmetric scholarship & es (fresh) Sector Scholarship, Postmetric scholarships & es (Renewal) merit Scholarship erit Scholarship ducation Scholarship holarship Scholarship holarship orvam Scholarship jubilee Merit Scholarship en Scholarship                                                                 | 3<br>63<br>. 38<br>8<br>3<br>5<br>3<br>1             | 35000<br>320000<br>200000<br>10000<br>3750<br>140000<br>15000                             |                                                                       |                                                                       |
| ceph Mundassery Scholarship Sector Scholarship, Postmetric scholarship & es (fresh) Sector Scholarship, Postmetric scholarships & es (Renewal) merit Scholarship erit Scholarship + Renewal Education Scholarship holarship Scholarship holarship orvam Scholarship jubilee Merit Scholarship en Scholarship                                                                                      | 63<br>• 38<br>8<br>3<br>5<br>3<br>1                  | 320000<br>200000<br>10000<br>3750<br>140000<br>15000                                      | -                                                                     |                                                                       |
| Sector Scholarship, Postmetric scholarship & es (fresh) Sector Scholarship, Postmetric scholarships & es (Renewal) merit Scholarship erit Scholarship + Renewal Education Scholarship holarship Scholarship orvam Scholarship jubilee Merit Scholarship en Scholarship                                                                                                                            | 38<br>8<br>3<br>5<br>3<br>1                          | 200000<br>10000<br>3750<br>140000<br>15000                                                |                                                                       |                                                                       |
| es (fresh) Sector Scholarship, Postmetric scholarships & es (Renewal) merit Scholarship crit Scholarship + Renewal ducation Scholarship holarship Scholarship holarship orvam Scholarship jubilee Merit Scholarship en Scholarship                                                                                                                                                                | 38<br>8<br>3<br>5<br>3<br>1                          | 200000<br>10000<br>3750<br>140000<br>15000                                                |                                                                       |                                                                       |
| Sector Scholarship, Postmetric scholarships & es (Renewal) merit Scholarship erit Scholarship + Renewal Education Scholarship holarship Scholarship holarship orvam Scholarship jubilee Merit Scholarship en Scholarship                                                                                                                                                                          | 8<br>3<br>5<br>3<br>1                                | 10000<br>3750<br>140000<br>15000                                                          |                                                                       |                                                                       |
| es (Renewal) merit Scholarship crit Scholarship + Renewal cducation Scholarship holarship Scholarship holarship orvam Scholarship jubilee Merit Scholarship en Scholarship                                                                                                                                                                                                                        | 8<br>3<br>5<br>3<br>1                                | 10000<br>3750<br>140000<br>15000                                                          |                                                                       |                                                                       |
| merit Scholarship erit Scholarship + Renewal Education Scholarship holarship Scholarship holarship orvam Scholarship jubilee Merit Scholarship en Scholarship                                                                                                                                                                                                                                     | 3<br>5<br>3<br>1                                     | 3750<br>140000<br>15000                                                                   |                                                                       |                                                                       |
| erit Scholarship + Renewal Education Scholarship holarship Scholarship holarship orvam Scholarship jubilee Merit Scholarship en Scholarship                                                                                                                                                                                                                                                       | 5<br>3<br>1                                          | 140000<br>15000                                                                           |                                                                       |                                                                       |
| Education Scholarship holarship Scholarship holarship orvam Scholarship jubilee Merit Scholarship en Scholarship                                                                                                                                                                                                                                                                                  | 3<br>1<br>1                                          | 15000                                                                                     |                                                                       | l .                                                                   |
| holarship Scholarship holarship orvam Scholarship jubilee Merit Scholarship en Scholarship                                                                                                                                                                                                                                                                                                        | 1 1                                                  |                                                                                           |                                                                       |                                                                       |
| Scholarship<br>holarship<br>orvam Scholarship<br>jubilee Merit Scholarship<br>en Scholarship                                                                                                                                                                                                                                                                                                      | 1 1 9                                                | 5000                                                                                      |                                                                       |                                                                       |
| holarship<br>orvam Scholarship<br>jubilee Merit Scholarship<br>en Scholarship                                                                                                                                                                                                                                                                                                                     | 1 9                                                  |                                                                                           |                                                                       |                                                                       |
| orvam Scholarship<br>jubilee Merit Scholarship<br>en Scholarship                                                                                                                                                                                                                                                                                                                                  | 9                                                    | 4000                                                                                      |                                                                       |                                                                       |
| jubilee Merit Scholarship<br>en Scholarship                                                                                                                                                                                                                                                                                                                                                       |                                                      | 36000                                                                                     |                                                                       |                                                                       |
| en Scholarship                                                                                                                                                                                                                                                                                                                                                                                    | 22                                                   | 220000                                                                                    |                                                                       |                                                                       |
|                                                                                                                                                                                                                                                                                                                                                                                                   | 1                                                    | 4725                                                                                      |                                                                       |                                                                       |
| 4 SCHOIAISHID                                                                                                                                                                                                                                                                                                                                                                                     | 2                                                    | 60000                                                                                     |                                                                       |                                                                       |
| z Scholarsinp                                                                                                                                                                                                                                                                                                                                                                                     | 760                                                  | 2354960                                                                                   |                                                                       |                                                                       |
|                                                                                                                                                                                                                                                                                                                                                                                                   | 33                                                   | 160000                                                                                    |                                                                       |                                                                       |
| FC)                                                                                                                                                                                                                                                                                                                                                                                               | 1                                                    | 1000                                                                                      |                                                                       |                                                                       |
| Scholarship Weden Welfers Fund                                                                                                                                                                                                                                                                                                                                                                    | 4                                                    | 4000                                                                                      |                                                                       |                                                                       |
| nops & Commercial Workers Welfare Fund                                                                                                                                                                                                                                                                                                                                                            | 8                                                    | 40000                                                                                     |                                                                       |                                                                       |
| abour Assosiation                                                                                                                                                                                                                                                                                                                                                                                 | 17                                                   | 85000                                                                                     |                                                                       |                                                                       |
| uilding & Construction                                                                                                                                                                                                                                                                                                                                                                            | 1 1                                                  | 3000                                                                                      |                                                                       |                                                                       |
| Scholarship                                                                                                                                                                                                                                                                                                                                                                                       | 1                                                    | 9000                                                                                      |                                                                       |                                                                       |
| ty merit scholarship                                                                                                                                                                                                                                                                                                                                                                              | 1                                                    | 9000                                                                                      | 2                                                                     | 300                                                                   |
| Veronica Scholarship for a deserving Student                                                                                                                                                                                                                                                                                                                                                      |                                                      |                                                                                           | 2                                                                     | 250                                                                   |
| a medal and cash prize by Prof.Kamalakshy                                                                                                                                                                                                                                                                                                                                                         |                                                      | -                                                                                         | l                                                                     | 250                                                                   |
| ramakrishnan Memorial Cash Prize instituted by                                                                                                                                                                                                                                                                                                                                                    |                                                      |                                                                                           |                                                                       | 50                                                                    |
| a, former HoD Botany                                                                                                                                                                                                                                                                                                                                                                              |                                                      |                                                                                           | 1                                                                     | 50                                                                    |
| rada Shenoi memorial cash prize instituted by                                                                                                                                                                                                                                                                                                                                                     |                                                      |                                                                                           |                                                                       | 50                                                                    |
| la                                                                                                                                                                                                                                                                                                                                                                                                |                                                      |                                                                                           | - !                                                                   | 50                                                                    |
| muel Scholarship instituted by Prof. Wilma John                                                                                                                                                                                                                                                                                                                                                   |                                                      | -                                                                                         | l                                                                     | 50                                                                    |
| e Thomas Scholarship for the Best Talented                                                                                                                                                                                                                                                                                                                                                        |                                                      |                                                                                           |                                                                       |                                                                       |
| of the dept.                                                                                                                                                                                                                                                                                                                                                                                      |                                                      |                                                                                           |                                                                       | 50                                                                    |
| nna Endowment                                                                                                                                                                                                                                                                                                                                                                                     |                                                      |                                                                                           | 2                                                                     | 100                                                                   |
| Scholarship instituted by Manjusha K and                                                                                                                                                                                                                                                                                                                                                          |                                                      |                                                                                           |                                                                       |                                                                       |
| for Dept. of Travel & Tourism                                                                                                                                                                                                                                                                                                                                                                     |                                                      |                                                                                           | 2                                                                     | 250                                                                   |
| ntha Divakaran Memorial Cash Prize                                                                                                                                                                                                                                                                                                                                                                |                                                      |                                                                                           | 1                                                                     | 50                                                                    |
| hip founded by Mr.Sunil[Sr.Edwina's Nephew]                                                                                                                                                                                                                                                                                                                                                       |                                                      |                                                                                           | 1                                                                     | 50                                                                    |
| lda scholarship founded by staff and students of                                                                                                                                                                                                                                                                                                                                                  |                                                      |                                                                                           |                                                                       |                                                                       |
| dept. 1989 for the best student in Phy.                                                                                                                                                                                                                                                                                                                                                           |                                                      |                                                                                           | 1                                                                     | 50                                                                    |
| lda scholarship founded by Ruby Rahim 1976                                                                                                                                                                                                                                                                                                                                                        |                                                      |                                                                                           |                                                                       |                                                                       |
| the best student in Physics                                                                                                                                                                                                                                                                                                                                                                       |                                                      |                                                                                           | 1                                                                     | 50                                                                    |
| yanth Kumar Prize instituted by Mrs. Jayanth                                                                                                                                                                                                                                                                                                                                                      |                                                      |                                                                                           |                                                                       |                                                                       |
| yantii Kumai 11120 moticated of motion                                                                                                                                                                                                                                                                                                                                                            |                                                      |                                                                                           | 1                                                                     | 50                                                                    |
| or the best student                                                                                                                                                                                                                                                                                                                                                                               |                                                      |                                                                                           | 1                                                                     | 50                                                                    |
| for the best student                                                                                                                                                                                                                                                                                                                                                                              | •                                                    |                                                                                           |                                                                       |                                                                       |
| hip founded by students of 1989-90                                                                                                                                                                                                                                                                                                                                                                |                                                      |                                                                                           | 1                                                                     | 50                                                                    |
| hip founded by students of 1989-90<br>Ida prize for best B.Sc student by Non teaching                                                                                                                                                                                                                                                                                                             | -                                                    | · ·                                                                                       |                                                                       | +                                                                     |
| hip founded by students of 1989-90 Ida prize for best B.Sc student by Non teaching                                                                                                                                                                                                                                                                                                                | DENC                                                 | EWO                                                                                       | 4                                                                     | 200                                                                   |
| hip founded by students of 1989-90 Ida prize for best B.Sc student by Non teaching  n. rosia Scholarship instituted by the Staff &                                                                                                                                                                                                                                                                | 10                                                   | 12                                                                                        |                                                                       | 200                                                                   |
| hip founded by students of 1989-90 Ida prize for best B.Sc student by Non teaching  n. rosia Scholarship instituted by the Staff & of 1989 Zoology batch                                                                                                                                                                                                                                          | 114                                                  | 12                                                                                        | 1                                                                     | 51                                                                    |
| hip founded by students of 1989-90 Ida prize for best B.Sc student by Non teaching  n. rosia Scholarship instituted by the Staff &                                                                                                                                                                                                                                                                | NO                                                   |                                                                                           |                                                                       | 50                                                                    |
| hip founded by students of 1989-90 Ida prize for best B.Sc student by Non teaching n. rosia Scholarship instituted by the Staff & of 1989 Zoology batch therine Joseph Scholarship for deserving Zoology                                                                                                                                                                                          | W                                                    | 2 7 14                                                                                    |                                                                       |                                                                       |
| hip founded by students of 1989-90 Ida prize for best B.Sc student by Non teaching n. rosia Scholarship instituted by the Staff & of 1989 Zoology batch therine Joseph Scholarship for deserving Zoology                                                                                                                                                                                          | CPRICUT-9                                            | 121                                                                                       |                                                                       |                                                                       |
| lo                                                                                                                                                                                                                                                                                                                                                                                                | of 1989 Zoology batch                                | of 1989 Zoology batch nerine Joseph Scholarship for deserving Zoology                     | of 1989 Zoology batch nerine Joseph Scholarship for deserving Zoology | of 1989 Zoology batch nerine Joseph Scholarship for deserving Zoology |