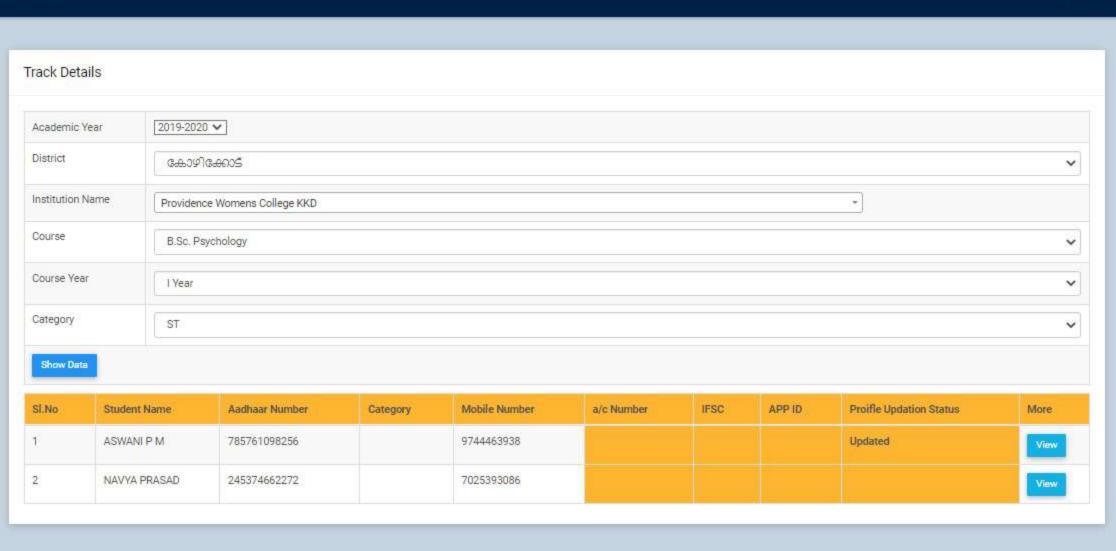

Detailed list of students receiving each kind of scholarships is enclosed

herewith.

Principal PEN 470173) Providence Women's College

Kozhikode - 673 nr

| nammedkoya Scholarship (fresh) nammedkoya Scholarship (renewal) eph Mundassery Scholarship Sector Scholarship, Postmetric scholarship & es (fresh) Sector Scholarship, Postmetric scholarships & es (Renewal) merit Scholarship erit Scholarship + Renewal Education Scholarship holarship Scholarship bolarship jubilee Merit Scholarship en Scholarship jubilee Merit Scholarship a Scholarship | 21<br>21<br>3<br>63<br>. 38<br>8<br>3<br>5<br>3<br>1 | 117000<br>116000<br>35000<br>320000<br>200000<br>10000<br>3750<br>140000<br>15000<br>5000 |                                                                       |                                                                       |
|---------------------------------------------------------------------------------------------------------------------------------------------------------------------------------------------------------------------------------------------------------------------------------------------------------------------------------------------------------------------------------------------------|------------------------------------------------------|-------------------------------------------------------------------------------------------|-----------------------------------------------------------------------|-----------------------------------------------------------------------|
| nammedkoya Scholarship (renewal) eph Mundassery Scholarship Sector Scholarship, Postmetric scholarship & es (fresh) Sector Scholarship, Postmetric scholarships & es (Renewal) merit Scholarship erit Scholarship ducation Scholarship holarship Scholarship holarship orvam Scholarship jubilee Merit Scholarship en Scholarship                                                                 | 3<br>63<br>. 38<br>8<br>3<br>5<br>3<br>1             | 35000<br>320000<br>200000<br>10000<br>3750<br>140000<br>15000                             |                                                                       |                                                                       |
| ceph Mundassery Scholarship Sector Scholarship, Postmetric scholarship & es (fresh) Sector Scholarship, Postmetric scholarships & es (Renewal) merit Scholarship erit Scholarship + Renewal Education Scholarship holarship Scholarship holarship orvam Scholarship jubilee Merit Scholarship en Scholarship                                                                                      | 63<br>• 38<br>8<br>3<br>5<br>3<br>1                  | 320000<br>200000<br>10000<br>3750<br>140000<br>15000                                      | -                                                                     |                                                                       |
| Sector Scholarship, Postmetric scholarship & es (fresh) Sector Scholarship, Postmetric scholarships & es (Renewal) merit Scholarship erit Scholarship + Renewal Education Scholarship holarship Scholarship orvam Scholarship jubilee Merit Scholarship en Scholarship                                                                                                                            | 38<br>8<br>3<br>5<br>3<br>1                          | 200000<br>10000<br>3750<br>140000<br>15000                                                |                                                                       |                                                                       |
| es (fresh) Sector Scholarship, Postmetric scholarships & es (Renewal) merit Scholarship crit Scholarship + Renewal ducation Scholarship holarship Scholarship holarship orvam Scholarship jubilee Merit Scholarship en Scholarship                                                                                                                                                                | 38<br>8<br>3<br>5<br>3<br>1                          | 200000<br>10000<br>3750<br>140000<br>15000                                                |                                                                       |                                                                       |
| Sector Scholarship, Postmetric scholarships & es (Renewal) merit Scholarship erit Scholarship + Renewal Education Scholarship holarship Scholarship holarship orvam Scholarship jubilee Merit Scholarship en Scholarship                                                                                                                                                                          | 8<br>3<br>5<br>3<br>1                                | 10000<br>3750<br>140000<br>15000                                                          |                                                                       |                                                                       |
| es (Renewal) merit Scholarship crit Scholarship + Renewal cducation Scholarship holarship Scholarship holarship orvam Scholarship jubilee Merit Scholarship en Scholarship                                                                                                                                                                                                                        | 8<br>3<br>5<br>3<br>1                                | 10000<br>3750<br>140000<br>15000                                                          |                                                                       |                                                                       |
| merit Scholarship erit Scholarship + Renewal Education Scholarship holarship Scholarship holarship orvam Scholarship jubilee Merit Scholarship en Scholarship                                                                                                                                                                                                                                     | 3<br>5<br>3<br>1                                     | 3750<br>140000<br>15000                                                                   |                                                                       |                                                                       |
| erit Scholarship + Renewal Education Scholarship holarship Scholarship holarship orvam Scholarship jubilee Merit Scholarship en Scholarship                                                                                                                                                                                                                                                       | 5<br>3<br>1                                          | 140000<br>15000                                                                           |                                                                       |                                                                       |
| Education Scholarship holarship Scholarship holarship orvam Scholarship jubilee Merit Scholarship en Scholarship                                                                                                                                                                                                                                                                                  | 3<br>1<br>1                                          | 15000                                                                                     |                                                                       | l .                                                                   |
| holarship Scholarship holarship orvam Scholarship jubilee Merit Scholarship en Scholarship                                                                                                                                                                                                                                                                                                        | 1 1                                                  |                                                                                           |                                                                       |                                                                       |
| Scholarship<br>holarship<br>orvam Scholarship<br>jubilee Merit Scholarship<br>en Scholarship                                                                                                                                                                                                                                                                                                      | 1 1 9                                                | 5000                                                                                      |                                                                       |                                                                       |
| holarship<br>orvam Scholarship<br>jubilee Merit Scholarship<br>en Scholarship                                                                                                                                                                                                                                                                                                                     | 1 9                                                  |                                                                                           |                                                                       |                                                                       |
| orvam Scholarship<br>jubilee Merit Scholarship<br>en Scholarship                                                                                                                                                                                                                                                                                                                                  | 9                                                    | 4000                                                                                      |                                                                       |                                                                       |
| jubilee Merit Scholarship<br>en Scholarship                                                                                                                                                                                                                                                                                                                                                       |                                                      | 36000                                                                                     |                                                                       |                                                                       |
| en Scholarship                                                                                                                                                                                                                                                                                                                                                                                    | 22                                                   | 220000                                                                                    |                                                                       |                                                                       |
|                                                                                                                                                                                                                                                                                                                                                                                                   | 1                                                    | 4725                                                                                      |                                                                       |                                                                       |
| 4 SCHOIAISHID                                                                                                                                                                                                                                                                                                                                                                                     | 2                                                    | 60000                                                                                     |                                                                       |                                                                       |
| z Scholarsinp                                                                                                                                                                                                                                                                                                                                                                                     | 760                                                  | 2354960                                                                                   |                                                                       |                                                                       |
|                                                                                                                                                                                                                                                                                                                                                                                                   | 33                                                   | 160000                                                                                    |                                                                       |                                                                       |
| FC)                                                                                                                                                                                                                                                                                                                                                                                               | 1                                                    | 1000                                                                                      |                                                                       |                                                                       |
| Scholarship Weden Welfers Fund                                                                                                                                                                                                                                                                                                                                                                    | 4                                                    | 4000                                                                                      |                                                                       |                                                                       |
| nops & Commercial Workers Welfare Fund                                                                                                                                                                                                                                                                                                                                                            | 8                                                    | 40000                                                                                     |                                                                       |                                                                       |
| abour Assosiation                                                                                                                                                                                                                                                                                                                                                                                 | 17                                                   | 85000                                                                                     |                                                                       |                                                                       |
| uilding & Construction                                                                                                                                                                                                                                                                                                                                                                            | 1 1                                                  | 3000                                                                                      |                                                                       |                                                                       |
| Scholarship                                                                                                                                                                                                                                                                                                                                                                                       | 1                                                    | 9000                                                                                      |                                                                       |                                                                       |
| ty merit scholarship                                                                                                                                                                                                                                                                                                                                                                              | 1                                                    | 9000                                                                                      | 2                                                                     | 300                                                                   |
| Veronica Scholarship for a deserving Student                                                                                                                                                                                                                                                                                                                                                      |                                                      |                                                                                           | 2                                                                     | 250                                                                   |
| a medal and cash prize by Prof.Kamalakshy                                                                                                                                                                                                                                                                                                                                                         |                                                      | -                                                                                         | l                                                                     | 250                                                                   |
| ramakrishnan Memorial Cash Prize instituted by                                                                                                                                                                                                                                                                                                                                                    |                                                      |                                                                                           |                                                                       | 50                                                                    |
| a, former HoD Botany                                                                                                                                                                                                                                                                                                                                                                              |                                                      |                                                                                           | 1                                                                     | 50                                                                    |
| rada Shenoi memorial cash prize instituted by                                                                                                                                                                                                                                                                                                                                                     |                                                      |                                                                                           |                                                                       | 50                                                                    |
| la                                                                                                                                                                                                                                                                                                                                                                                                |                                                      |                                                                                           | - !                                                                   | 50                                                                    |
| muel Scholarship instituted by Prof. Wilma John                                                                                                                                                                                                                                                                                                                                                   |                                                      | -                                                                                         | l                                                                     | 50                                                                    |
| e Thomas Scholarship for the Best Talented                                                                                                                                                                                                                                                                                                                                                        |                                                      |                                                                                           |                                                                       |                                                                       |
| of the dept.                                                                                                                                                                                                                                                                                                                                                                                      |                                                      |                                                                                           |                                                                       | 50                                                                    |
| nna Endowment                                                                                                                                                                                                                                                                                                                                                                                     |                                                      |                                                                                           | 2                                                                     | 100                                                                   |
| Scholarship instituted by Manjusha K and                                                                                                                                                                                                                                                                                                                                                          |                                                      |                                                                                           |                                                                       |                                                                       |
| for Dept. of Travel & Tourism                                                                                                                                                                                                                                                                                                                                                                     |                                                      |                                                                                           | 2                                                                     | 250                                                                   |
| ntha Divakaran Memorial Cash Prize                                                                                                                                                                                                                                                                                                                                                                |                                                      |                                                                                           | 1                                                                     | 50                                                                    |
| hip founded by Mr.Sunil[Sr.Edwina's Nephew]                                                                                                                                                                                                                                                                                                                                                       |                                                      |                                                                                           | 1                                                                     | 50                                                                    |
| lda scholarship founded by staff and students of                                                                                                                                                                                                                                                                                                                                                  |                                                      |                                                                                           |                                                                       |                                                                       |
| dept. 1989 for the best student in Phy.                                                                                                                                                                                                                                                                                                                                                           |                                                      |                                                                                           | 1                                                                     | 50                                                                    |
| lda scholarship founded by Ruby Rahim 1976                                                                                                                                                                                                                                                                                                                                                        |                                                      |                                                                                           |                                                                       |                                                                       |
| the best student in Physics                                                                                                                                                                                                                                                                                                                                                                       |                                                      |                                                                                           | 1                                                                     | 50                                                                    |
| yanth Kumar Prize instituted by Mrs. Jayanth                                                                                                                                                                                                                                                                                                                                                      |                                                      |                                                                                           |                                                                       |                                                                       |
| yantii Kumai 11120 moticated of motion                                                                                                                                                                                                                                                                                                                                                            |                                                      |                                                                                           | 1                                                                     | 50                                                                    |
| or the best student                                                                                                                                                                                                                                                                                                                                                                               |                                                      |                                                                                           | 1                                                                     | 50                                                                    |
| for the best student                                                                                                                                                                                                                                                                                                                                                                              | •                                                    |                                                                                           |                                                                       |                                                                       |
| hip founded by students of 1989-90                                                                                                                                                                                                                                                                                                                                                                |                                                      |                                                                                           | 1                                                                     | 50                                                                    |
| hip founded by students of 1989-90<br>Ida prize for best B.Sc student by Non teaching                                                                                                                                                                                                                                                                                                             | -                                                    | · ·                                                                                       |                                                                       | +                                                                     |
| hip founded by students of 1989-90 Ida prize for best B.Sc student by Non teaching                                                                                                                                                                                                                                                                                                                | DENC                                                 | EWO                                                                                       | 4                                                                     | 200                                                                   |
| hip founded by students of 1989-90 Ida prize for best B.Sc student by Non teaching  n. rosia Scholarship instituted by the Staff &                                                                                                                                                                                                                                                                | 10                                                   | 12                                                                                        |                                                                       | 200                                                                   |
| hip founded by students of 1989-90 Ida prize for best B.Sc student by Non teaching  n. rosia Scholarship instituted by the Staff & of 1989 Zoology batch                                                                                                                                                                                                                                          | 114                                                  | 12                                                                                        | 1                                                                     | 51                                                                    |
| hip founded by students of 1989-90 Ida prize for best B.Sc student by Non teaching  n. rosia Scholarship instituted by the Staff &                                                                                                                                                                                                                                                                | NO                                                   |                                                                                           |                                                                       | 50                                                                    |
| hip founded by students of 1989-90 Ida prize for best B.Sc student by Non teaching n. rosia Scholarship instituted by the Staff & of 1989 Zoology batch therine Joseph Scholarship for deserving Zoology                                                                                                                                                                                          | W                                                    | 2 7 14                                                                                    |                                                                       |                                                                       |
| hip founded by students of 1989-90 Ida prize for best B.Sc student by Non teaching n. rosia Scholarship instituted by the Staff & of 1989 Zoology batch therine Joseph Scholarship for deserving Zoology                                                                                                                                                                                          | CPRICUT-9                                            | 121                                                                                       |                                                                       |                                                                       |
| lo                                                                                                                                                                                                                                                                                                                                                                                                | of 1989 Zoology batch                                | of 1989 Zoology batch nerine Joseph Scholarship for deserving Zoology                     | of 1989 Zoology batch nerine Joseph Scholarship for deserving Zoology | of 1989 Zoology batch nerine Joseph Scholarship for deserving Zoology |