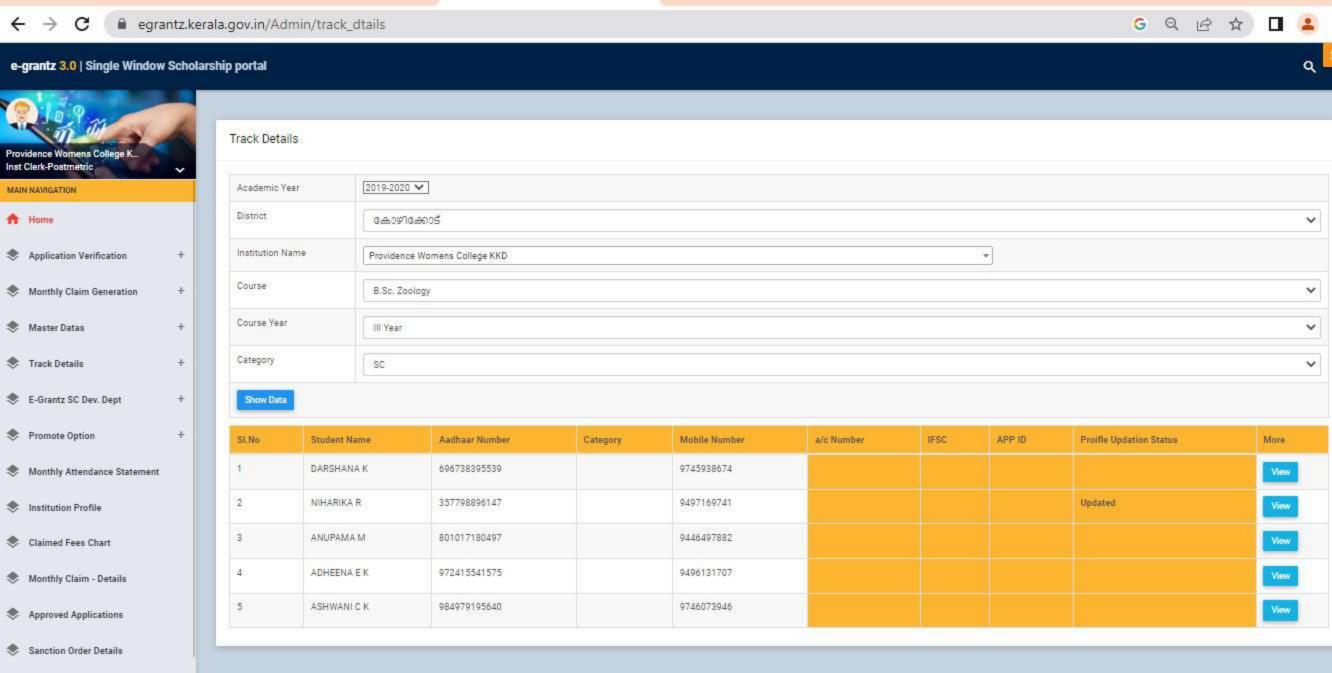

Detailed list of students receiving each kind of scholarships is enclosed

herewith.

Principal PEN 470173) Providence Women's College

Kozhikode - 673 nr

| nammedkoya Scholarship (fresh) nammedkoya Scholarship (renewal) eph Mundassery Scholarship Sector Scholarship, Postmetric scholarship & es (fresh) Sector Scholarship, Postmetric scholarships & es (Renewal) merit Scholarship erit Scholarship + Renewal Education Scholarship holarship Scholarship bolarship jubilee Merit Scholarship en Scholarship jubilee Merit Scholarship a Scholarship | 21<br>21<br>3<br>63<br>. 38<br>8<br>3<br>5<br>3<br>1 | 117000<br>116000<br>35000<br>320000<br>200000<br>10000<br>3750<br>140000<br>15000<br>5000 |                                                                       |                                                                       |
|---------------------------------------------------------------------------------------------------------------------------------------------------------------------------------------------------------------------------------------------------------------------------------------------------------------------------------------------------------------------------------------------------|------------------------------------------------------|-------------------------------------------------------------------------------------------|-----------------------------------------------------------------------|-----------------------------------------------------------------------|
| nammedkoya Scholarship (renewal) eph Mundassery Scholarship Sector Scholarship, Postmetric scholarship & es (fresh) Sector Scholarship, Postmetric scholarships & es (Renewal) merit Scholarship erit Scholarship ducation Scholarship holarship Scholarship holarship orvam Scholarship jubilee Merit Scholarship en Scholarship                                                                 | 3<br>63<br>. 38<br>8<br>3<br>5<br>3<br>1             | 35000<br>320000<br>200000<br>10000<br>3750<br>140000<br>15000                             |                                                                       |                                                                       |
| ceph Mundassery Scholarship Sector Scholarship, Postmetric scholarship & es (fresh) Sector Scholarship, Postmetric scholarships & es (Renewal) merit Scholarship erit Scholarship + Renewal Education Scholarship holarship Scholarship holarship orvam Scholarship jubilee Merit Scholarship en Scholarship                                                                                      | 63<br>• 38<br>8<br>3<br>5<br>3<br>1                  | 320000<br>200000<br>10000<br>3750<br>140000<br>15000                                      | -                                                                     |                                                                       |
| Sector Scholarship, Postmetric scholarship & es (fresh) Sector Scholarship, Postmetric scholarships & es (Renewal) merit Scholarship erit Scholarship + Renewal Education Scholarship holarship Scholarship orvam Scholarship jubilee Merit Scholarship en Scholarship                                                                                                                            | 38<br>8<br>3<br>5<br>3<br>1                          | 200000<br>10000<br>3750<br>140000<br>15000                                                |                                                                       |                                                                       |
| es (fresh) Sector Scholarship, Postmetric scholarships & es (Renewal) merit Scholarship crit Scholarship + Renewal ducation Scholarship holarship Scholarship holarship orvam Scholarship jubilee Merit Scholarship en Scholarship                                                                                                                                                                | 38<br>8<br>3<br>5<br>3<br>1                          | 200000<br>10000<br>3750<br>140000<br>15000                                                |                                                                       |                                                                       |
| Sector Scholarship, Postmetric scholarships & es (Renewal) merit Scholarship erit Scholarship + Renewal Education Scholarship holarship Scholarship holarship orvam Scholarship jubilee Merit Scholarship en Scholarship                                                                                                                                                                          | 8<br>3<br>5<br>3<br>1                                | 10000<br>3750<br>140000<br>15000                                                          |                                                                       |                                                                       |
| es (Renewal) merit Scholarship crit Scholarship + Renewal cducation Scholarship holarship Scholarship holarship orvam Scholarship jubilee Merit Scholarship en Scholarship                                                                                                                                                                                                                        | 8<br>3<br>5<br>3<br>1                                | 10000<br>3750<br>140000<br>15000                                                          |                                                                       |                                                                       |
| merit Scholarship erit Scholarship + Renewal Education Scholarship holarship Scholarship holarship orvam Scholarship jubilee Merit Scholarship en Scholarship                                                                                                                                                                                                                                     | 3<br>5<br>3<br>1                                     | 3750<br>140000<br>15000                                                                   |                                                                       |                                                                       |
| erit Scholarship + Renewal Education Scholarship holarship Scholarship holarship orvam Scholarship jubilee Merit Scholarship en Scholarship                                                                                                                                                                                                                                                       | 5<br>3<br>1                                          | 140000<br>15000                                                                           |                                                                       |                                                                       |
| Education Scholarship holarship Scholarship holarship orvam Scholarship jubilee Merit Scholarship en Scholarship                                                                                                                                                                                                                                                                                  | 3<br>1<br>1                                          | 15000                                                                                     |                                                                       | l .                                                                   |
| holarship Scholarship holarship orvam Scholarship jubilee Merit Scholarship en Scholarship                                                                                                                                                                                                                                                                                                        | 1 1                                                  |                                                                                           |                                                                       |                                                                       |
| Scholarship<br>holarship<br>orvam Scholarship<br>jubilee Merit Scholarship<br>en Scholarship                                                                                                                                                                                                                                                                                                      | 1 1 9                                                | 5000                                                                                      |                                                                       |                                                                       |
| holarship<br>orvam Scholarship<br>jubilee Merit Scholarship<br>en Scholarship                                                                                                                                                                                                                                                                                                                     | 1 9                                                  |                                                                                           |                                                                       |                                                                       |
| orvam Scholarship<br>jubilee Merit Scholarship<br>en Scholarship                                                                                                                                                                                                                                                                                                                                  | 9                                                    | 4000                                                                                      |                                                                       |                                                                       |
| jubilee Merit Scholarship<br>en Scholarship                                                                                                                                                                                                                                                                                                                                                       |                                                      | 36000                                                                                     |                                                                       |                                                                       |
| en Scholarship                                                                                                                                                                                                                                                                                                                                                                                    | 22                                                   | 220000                                                                                    |                                                                       |                                                                       |
|                                                                                                                                                                                                                                                                                                                                                                                                   | 1                                                    | 4725                                                                                      |                                                                       |                                                                       |
| 4 SCHOIAISHID                                                                                                                                                                                                                                                                                                                                                                                     | 2                                                    | 60000                                                                                     |                                                                       |                                                                       |
| z Scholarsinp                                                                                                                                                                                                                                                                                                                                                                                     | 760                                                  | 2354960                                                                                   |                                                                       |                                                                       |
|                                                                                                                                                                                                                                                                                                                                                                                                   | 33                                                   | 160000                                                                                    |                                                                       |                                                                       |
| FC)                                                                                                                                                                                                                                                                                                                                                                                               | 1                                                    | 1000                                                                                      |                                                                       |                                                                       |
| Scholarship Weden Welfers Fund                                                                                                                                                                                                                                                                                                                                                                    | 4                                                    | 4000                                                                                      |                                                                       |                                                                       |
| nops & Commercial Workers Welfare Fund                                                                                                                                                                                                                                                                                                                                                            | 8                                                    | 40000                                                                                     |                                                                       |                                                                       |
| abour Assosiation                                                                                                                                                                                                                                                                                                                                                                                 | 17                                                   | 85000                                                                                     |                                                                       |                                                                       |
| uilding & Construction                                                                                                                                                                                                                                                                                                                                                                            | 1 1                                                  | 3000                                                                                      |                                                                       |                                                                       |
| Scholarship                                                                                                                                                                                                                                                                                                                                                                                       | 1                                                    | 9000                                                                                      |                                                                       |                                                                       |
| ty merit scholarship                                                                                                                                                                                                                                                                                                                                                                              | 1                                                    | 9000                                                                                      | 2                                                                     | 300                                                                   |
| Veronica Scholarship for a deserving Student                                                                                                                                                                                                                                                                                                                                                      |                                                      |                                                                                           | 2                                                                     | 250                                                                   |
| a medal and cash prize by Prof.Kamalakshy                                                                                                                                                                                                                                                                                                                                                         |                                                      | -                                                                                         | l                                                                     | 250                                                                   |
| ramakrishnan Memorial Cash Prize instituted by                                                                                                                                                                                                                                                                                                                                                    |                                                      |                                                                                           |                                                                       | 50                                                                    |
| a, former HoD Botany                                                                                                                                                                                                                                                                                                                                                                              |                                                      |                                                                                           | 1                                                                     | 50                                                                    |
| rada Shenoi memorial cash prize instituted by                                                                                                                                                                                                                                                                                                                                                     |                                                      |                                                                                           |                                                                       | 50                                                                    |
| la                                                                                                                                                                                                                                                                                                                                                                                                |                                                      |                                                                                           | - !                                                                   | 50                                                                    |
| muel Scholarship instituted by Prof. Wilma John                                                                                                                                                                                                                                                                                                                                                   |                                                      | -                                                                                         | l                                                                     | 50                                                                    |
| e Thomas Scholarship for the Best Talented                                                                                                                                                                                                                                                                                                                                                        |                                                      |                                                                                           |                                                                       |                                                                       |
| of the dept.                                                                                                                                                                                                                                                                                                                                                                                      |                                                      |                                                                                           |                                                                       | 50                                                                    |
| nna Endowment                                                                                                                                                                                                                                                                                                                                                                                     |                                                      |                                                                                           | 2                                                                     | 100                                                                   |
| Scholarship instituted by Manjusha K and                                                                                                                                                                                                                                                                                                                                                          |                                                      |                                                                                           |                                                                       |                                                                       |
| for Dept. of Travel & Tourism                                                                                                                                                                                                                                                                                                                                                                     |                                                      |                                                                                           | 2                                                                     | 250                                                                   |
| ntha Divakaran Memorial Cash Prize                                                                                                                                                                                                                                                                                                                                                                |                                                      |                                                                                           | 1                                                                     | 50                                                                    |
| hip founded by Mr.Sunil[Sr.Edwina's Nephew]                                                                                                                                                                                                                                                                                                                                                       |                                                      |                                                                                           | 1                                                                     | 50                                                                    |
| lda scholarship founded by staff and students of                                                                                                                                                                                                                                                                                                                                                  |                                                      |                                                                                           |                                                                       |                                                                       |
| dept. 1989 for the best student in Phy.                                                                                                                                                                                                                                                                                                                                                           |                                                      |                                                                                           | 1                                                                     | 50                                                                    |
| lda scholarship founded by Ruby Rahim 1976                                                                                                                                                                                                                                                                                                                                                        |                                                      |                                                                                           |                                                                       |                                                                       |
| the best student in Physics                                                                                                                                                                                                                                                                                                                                                                       |                                                      |                                                                                           | 1                                                                     | 50                                                                    |
| yanth Kumar Prize instituted by Mrs. Jayanth                                                                                                                                                                                                                                                                                                                                                      |                                                      |                                                                                           |                                                                       |                                                                       |
| yantii Kumai 11120 moticated of motion                                                                                                                                                                                                                                                                                                                                                            |                                                      |                                                                                           | 1                                                                     | 50                                                                    |
| or the best student                                                                                                                                                                                                                                                                                                                                                                               |                                                      |                                                                                           | 1                                                                     | 50                                                                    |
| for the best student                                                                                                                                                                                                                                                                                                                                                                              | •                                                    |                                                                                           |                                                                       |                                                                       |
| hip founded by students of 1989-90                                                                                                                                                                                                                                                                                                                                                                |                                                      |                                                                                           | 1                                                                     | 50                                                                    |
| hip founded by students of 1989-90<br>Ida prize for best B.Sc student by Non teaching                                                                                                                                                                                                                                                                                                             | -                                                    | · ·                                                                                       |                                                                       | +                                                                     |
| hip founded by students of 1989-90 Ida prize for best B.Sc student by Non teaching                                                                                                                                                                                                                                                                                                                | DENC                                                 | EWO                                                                                       | 4                                                                     | 200                                                                   |
| hip founded by students of 1989-90 Ida prize for best B.Sc student by Non teaching  n. rosia Scholarship instituted by the Staff &                                                                                                                                                                                                                                                                | 10                                                   | 12                                                                                        |                                                                       | 200                                                                   |
| hip founded by students of 1989-90 Ida prize for best B.Sc student by Non teaching  n. rosia Scholarship instituted by the Staff & of 1989 Zoology batch                                                                                                                                                                                                                                          | 114                                                  | 12                                                                                        | 1                                                                     | 51                                                                    |
| hip founded by students of 1989-90 Ida prize for best B.Sc student by Non teaching  n. rosia Scholarship instituted by the Staff &                                                                                                                                                                                                                                                                | NO                                                   |                                                                                           |                                                                       | 50                                                                    |
| hip founded by students of 1989-90 Ida prize for best B.Sc student by Non teaching n. rosia Scholarship instituted by the Staff & of 1989 Zoology batch therine Joseph Scholarship for deserving Zoology                                                                                                                                                                                          | W                                                    | 2 7 14                                                                                    |                                                                       |                                                                       |
| hip founded by students of 1989-90 Ida prize for best B.Sc student by Non teaching n. rosia Scholarship instituted by the Staff & of 1989 Zoology batch therine Joseph Scholarship for deserving Zoology                                                                                                                                                                                          | CPRICUT-9                                            | 121                                                                                       |                                                                       |                                                                       |
| lo                                                                                                                                                                                                                                                                                                                                                                                                | of 1989 Zoology batch                                | of 1989 Zoology batch nerine Joseph Scholarship for deserving Zoology                     | of 1989 Zoology batch nerine Joseph Scholarship for deserving Zoology | of 1989 Zoology batch nerine Joseph Scholarship for deserving Zoology |