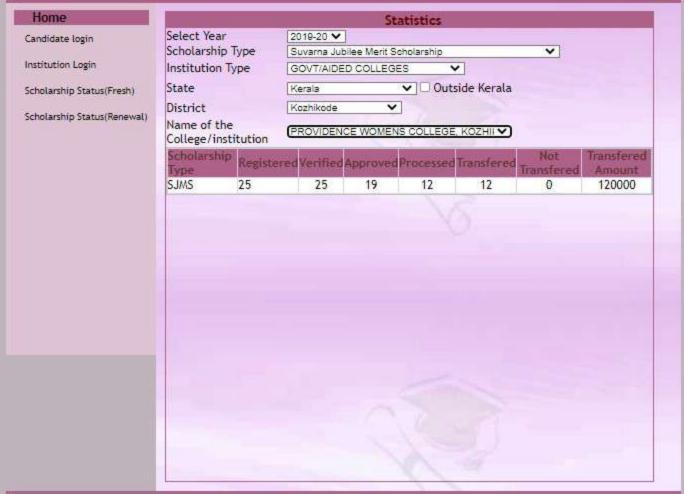

Detailed list of students receiving each kind of scholarships is enclosed

herewith.

Principal PEN 470173) Providence Women's College

Kozhikode - 673 nr

| nammedkoya Scholarship (fresh) nammedkoya Scholarship (renewal) eph Mundassery Scholarship Sector Scholarship, Postmetric scholarship & es (fresh) Sector Scholarship, Postmetric scholarships & es (Renewal) merit Scholarship erit Scholarship + Renewal Education Scholarship holarship Scholarship bolarship jubilee Merit Scholarship en Scholarship jubilee Merit Scholarship a Scholarship | 21<br>21<br>3<br>63<br>. 38<br>8<br>3<br>5<br>3<br>1 | 117000<br>116000<br>35000<br>320000<br>200000<br>10000<br>3750<br>140000<br>15000<br>5000 |                                                                       |                                                                       |
|---------------------------------------------------------------------------------------------------------------------------------------------------------------------------------------------------------------------------------------------------------------------------------------------------------------------------------------------------------------------------------------------------|------------------------------------------------------|-------------------------------------------------------------------------------------------|-----------------------------------------------------------------------|-----------------------------------------------------------------------|
| nammedkoya Scholarship (renewal) eph Mundassery Scholarship Sector Scholarship, Postmetric scholarship & es (fresh) Sector Scholarship, Postmetric scholarships & es (Renewal) merit Scholarship erit Scholarship ducation Scholarship holarship Scholarship holarship orvam Scholarship jubilee Merit Scholarship en Scholarship                                                                 | 3<br>63<br>. 38<br>8<br>3<br>5<br>3<br>1             | 35000<br>320000<br>200000<br>10000<br>3750<br>140000<br>15000                             |                                                                       |                                                                       |
| ceph Mundassery Scholarship Sector Scholarship, Postmetric scholarship & es (fresh) Sector Scholarship, Postmetric scholarships & es (Renewal) merit Scholarship erit Scholarship + Renewal Education Scholarship holarship Scholarship holarship orvam Scholarship jubilee Merit Scholarship en Scholarship                                                                                      | 63<br>• 38<br>8<br>3<br>5<br>3<br>1                  | 320000<br>200000<br>10000<br>3750<br>140000<br>15000                                      | -                                                                     |                                                                       |
| Sector Scholarship, Postmetric scholarship & es (fresh) Sector Scholarship, Postmetric scholarships & es (Renewal) merit Scholarship erit Scholarship + Renewal Education Scholarship holarship Scholarship orvam Scholarship jubilee Merit Scholarship en Scholarship                                                                                                                            | 38<br>8<br>3<br>5<br>3<br>1                          | 200000<br>10000<br>3750<br>140000<br>15000                                                |                                                                       |                                                                       |
| es (fresh) Sector Scholarship, Postmetric scholarships & es (Renewal) merit Scholarship crit Scholarship + Renewal ducation Scholarship holarship Scholarship holarship orvam Scholarship jubilee Merit Scholarship en Scholarship                                                                                                                                                                | 38<br>8<br>3<br>5<br>3<br>1                          | 200000<br>10000<br>3750<br>140000<br>15000                                                |                                                                       |                                                                       |
| Sector Scholarship, Postmetric scholarships & es (Renewal) merit Scholarship erit Scholarship + Renewal Education Scholarship holarship Scholarship holarship orvam Scholarship jubilee Merit Scholarship en Scholarship                                                                                                                                                                          | 8<br>3<br>5<br>3<br>1                                | 10000<br>3750<br>140000<br>15000                                                          |                                                                       |                                                                       |
| es (Renewal) merit Scholarship crit Scholarship + Renewal cducation Scholarship holarship Scholarship holarship orvam Scholarship jubilee Merit Scholarship en Scholarship                                                                                                                                                                                                                        | 8<br>3<br>5<br>3<br>1                                | 10000<br>3750<br>140000<br>15000                                                          |                                                                       |                                                                       |
| merit Scholarship erit Scholarship + Renewal Education Scholarship holarship Scholarship holarship orvam Scholarship jubilee Merit Scholarship en Scholarship                                                                                                                                                                                                                                     | 3<br>5<br>3<br>1                                     | 3750<br>140000<br>15000                                                                   |                                                                       |                                                                       |
| erit Scholarship + Renewal Education Scholarship holarship Scholarship holarship orvam Scholarship jubilee Merit Scholarship en Scholarship                                                                                                                                                                                                                                                       | 5<br>3<br>1                                          | 140000<br>15000                                                                           |                                                                       |                                                                       |
| Education Scholarship holarship Scholarship holarship orvam Scholarship jubilee Merit Scholarship en Scholarship                                                                                                                                                                                                                                                                                  | 3<br>1<br>1                                          | 15000                                                                                     |                                                                       | l .                                                                   |
| holarship Scholarship holarship orvam Scholarship jubilee Merit Scholarship en Scholarship                                                                                                                                                                                                                                                                                                        | 1 1                                                  |                                                                                           |                                                                       |                                                                       |
| Scholarship<br>holarship<br>orvam Scholarship<br>jubilee Merit Scholarship<br>en Scholarship                                                                                                                                                                                                                                                                                                      | 1 1 9                                                | 5000                                                                                      |                                                                       |                                                                       |
| holarship<br>orvam Scholarship<br>jubilee Merit Scholarship<br>en Scholarship                                                                                                                                                                                                                                                                                                                     | 1 9                                                  |                                                                                           |                                                                       |                                                                       |
| orvam Scholarship<br>jubilee Merit Scholarship<br>en Scholarship                                                                                                                                                                                                                                                                                                                                  | 9                                                    | 4000                                                                                      |                                                                       |                                                                       |
| jubilee Merit Scholarship<br>en Scholarship                                                                                                                                                                                                                                                                                                                                                       |                                                      | 36000                                                                                     |                                                                       |                                                                       |
| en Scholarship                                                                                                                                                                                                                                                                                                                                                                                    | 22                                                   | 220000                                                                                    |                                                                       |                                                                       |
|                                                                                                                                                                                                                                                                                                                                                                                                   | 1                                                    | 4725                                                                                      |                                                                       |                                                                       |
| 4 SCHOIAISHID                                                                                                                                                                                                                                                                                                                                                                                     | 2                                                    | 60000                                                                                     |                                                                       |                                                                       |
| z Scholarsinp                                                                                                                                                                                                                                                                                                                                                                                     | 760                                                  | 2354960                                                                                   |                                                                       |                                                                       |
|                                                                                                                                                                                                                                                                                                                                                                                                   | 33                                                   | 160000                                                                                    |                                                                       |                                                                       |
| FC)                                                                                                                                                                                                                                                                                                                                                                                               | 1                                                    | 1000                                                                                      |                                                                       |                                                                       |
| Scholarship Weden Welfers Fund                                                                                                                                                                                                                                                                                                                                                                    | 4                                                    | 4000                                                                                      |                                                                       |                                                                       |
| nops & Commercial Workers Welfare Fund                                                                                                                                                                                                                                                                                                                                                            | 8                                                    | 40000                                                                                     |                                                                       |                                                                       |
| abour Assosiation                                                                                                                                                                                                                                                                                                                                                                                 | 17                                                   | 85000                                                                                     |                                                                       |                                                                       |
| uilding & Construction                                                                                                                                                                                                                                                                                                                                                                            | 1 1                                                  | 3000                                                                                      |                                                                       |                                                                       |
| Scholarship                                                                                                                                                                                                                                                                                                                                                                                       | 1                                                    | 9000                                                                                      |                                                                       |                                                                       |
| ty merit scholarship                                                                                                                                                                                                                                                                                                                                                                              | 1                                                    | 9000                                                                                      | 2                                                                     | 300                                                                   |
| Veronica Scholarship for a deserving Student                                                                                                                                                                                                                                                                                                                                                      |                                                      |                                                                                           | 2                                                                     | 250                                                                   |
| a medal and cash prize by Prof.Kamalakshy                                                                                                                                                                                                                                                                                                                                                         |                                                      | -                                                                                         | l                                                                     | 250                                                                   |
| ramakrishnan Memorial Cash Prize instituted by                                                                                                                                                                                                                                                                                                                                                    |                                                      |                                                                                           |                                                                       | 50                                                                    |
| a, former HoD Botany                                                                                                                                                                                                                                                                                                                                                                              |                                                      |                                                                                           | 1                                                                     | 50                                                                    |
| rada Shenoi memorial cash prize instituted by                                                                                                                                                                                                                                                                                                                                                     |                                                      |                                                                                           |                                                                       | 50                                                                    |
| la                                                                                                                                                                                                                                                                                                                                                                                                |                                                      |                                                                                           | - !                                                                   | 50                                                                    |
| muel Scholarship instituted by Prof. Wilma John                                                                                                                                                                                                                                                                                                                                                   |                                                      | -                                                                                         | l                                                                     | 50                                                                    |
| e Thomas Scholarship for the Best Talented                                                                                                                                                                                                                                                                                                                                                        |                                                      |                                                                                           |                                                                       |                                                                       |
| of the dept.                                                                                                                                                                                                                                                                                                                                                                                      |                                                      |                                                                                           |                                                                       | 50                                                                    |
| nna Endowment                                                                                                                                                                                                                                                                                                                                                                                     |                                                      |                                                                                           | 2                                                                     | 100                                                                   |
| Scholarship instituted by Manjusha K and                                                                                                                                                                                                                                                                                                                                                          |                                                      |                                                                                           |                                                                       |                                                                       |
| for Dept. of Travel & Tourism                                                                                                                                                                                                                                                                                                                                                                     |                                                      |                                                                                           | 2                                                                     | 250                                                                   |
| ntha Divakaran Memorial Cash Prize                                                                                                                                                                                                                                                                                                                                                                |                                                      |                                                                                           | 1                                                                     | 50                                                                    |
| hip founded by Mr.Sunil[Sr.Edwina's Nephew]                                                                                                                                                                                                                                                                                                                                                       |                                                      |                                                                                           | 1                                                                     | 50                                                                    |
| lda scholarship founded by staff and students of                                                                                                                                                                                                                                                                                                                                                  |                                                      |                                                                                           |                                                                       |                                                                       |
| dept. 1989 for the best student in Phy.                                                                                                                                                                                                                                                                                                                                                           |                                                      |                                                                                           | 1                                                                     | 50                                                                    |
| lda scholarship founded by Ruby Rahim 1976                                                                                                                                                                                                                                                                                                                                                        |                                                      |                                                                                           |                                                                       |                                                                       |
| the best student in Physics                                                                                                                                                                                                                                                                                                                                                                       |                                                      |                                                                                           | 1                                                                     | 50                                                                    |
| yanth Kumar Prize instituted by Mrs. Jayanth                                                                                                                                                                                                                                                                                                                                                      |                                                      |                                                                                           |                                                                       |                                                                       |
| yantii Kumai 11120 moticated of motion                                                                                                                                                                                                                                                                                                                                                            |                                                      |                                                                                           | 1                                                                     | 50                                                                    |
| or the best student                                                                                                                                                                                                                                                                                                                                                                               |                                                      |                                                                                           | 1                                                                     | 50                                                                    |
| for the best student                                                                                                                                                                                                                                                                                                                                                                              | •                                                    |                                                                                           |                                                                       |                                                                       |
| hip founded by students of 1989-90                                                                                                                                                                                                                                                                                                                                                                |                                                      |                                                                                           | 1                                                                     | 50                                                                    |
| hip founded by students of 1989-90<br>Ida prize for best B.Sc student by Non teaching                                                                                                                                                                                                                                                                                                             | -                                                    | · ·                                                                                       |                                                                       | +                                                                     |
| hip founded by students of 1989-90 Ida prize for best B.Sc student by Non teaching                                                                                                                                                                                                                                                                                                                | DENC                                                 | EWO                                                                                       | 4                                                                     | 200                                                                   |
| hip founded by students of 1989-90 Ida prize for best B.Sc student by Non teaching  n. rosia Scholarship instituted by the Staff &                                                                                                                                                                                                                                                                | 10                                                   | 12                                                                                        |                                                                       | 200                                                                   |
| hip founded by students of 1989-90 Ida prize for best B.Sc student by Non teaching  n. rosia Scholarship instituted by the Staff & of 1989 Zoology batch                                                                                                                                                                                                                                          | 114                                                  | 12                                                                                        | 1                                                                     | 51                                                                    |
| hip founded by students of 1989-90 Ida prize for best B.Sc student by Non teaching  n. rosia Scholarship instituted by the Staff &                                                                                                                                                                                                                                                                | NO                                                   |                                                                                           |                                                                       | 50                                                                    |
| hip founded by students of 1989-90 Ida prize for best B.Sc student by Non teaching n. rosia Scholarship instituted by the Staff & of 1989 Zoology batch therine Joseph Scholarship for deserving Zoology                                                                                                                                                                                          | W                                                    | 2 7 14                                                                                    |                                                                       |                                                                       |
| hip founded by students of 1989-90 Ida prize for best B.Sc student by Non teaching n. rosia Scholarship instituted by the Staff & of 1989 Zoology batch therine Joseph Scholarship for deserving Zoology                                                                                                                                                                                          | CPRICUT-9                                            | 121                                                                                       |                                                                       |                                                                       |
| lo                                                                                                                                                                                                                                                                                                                                                                                                | of 1989 Zoology batch                                | of 1989 Zoology batch nerine Joseph Scholarship for deserving Zoology                     | of 1989 Zoology batch nerine Joseph Scholarship for deserving Zoology | of 1989 Zoology batch nerine Joseph Scholarship for deserving Zoology |