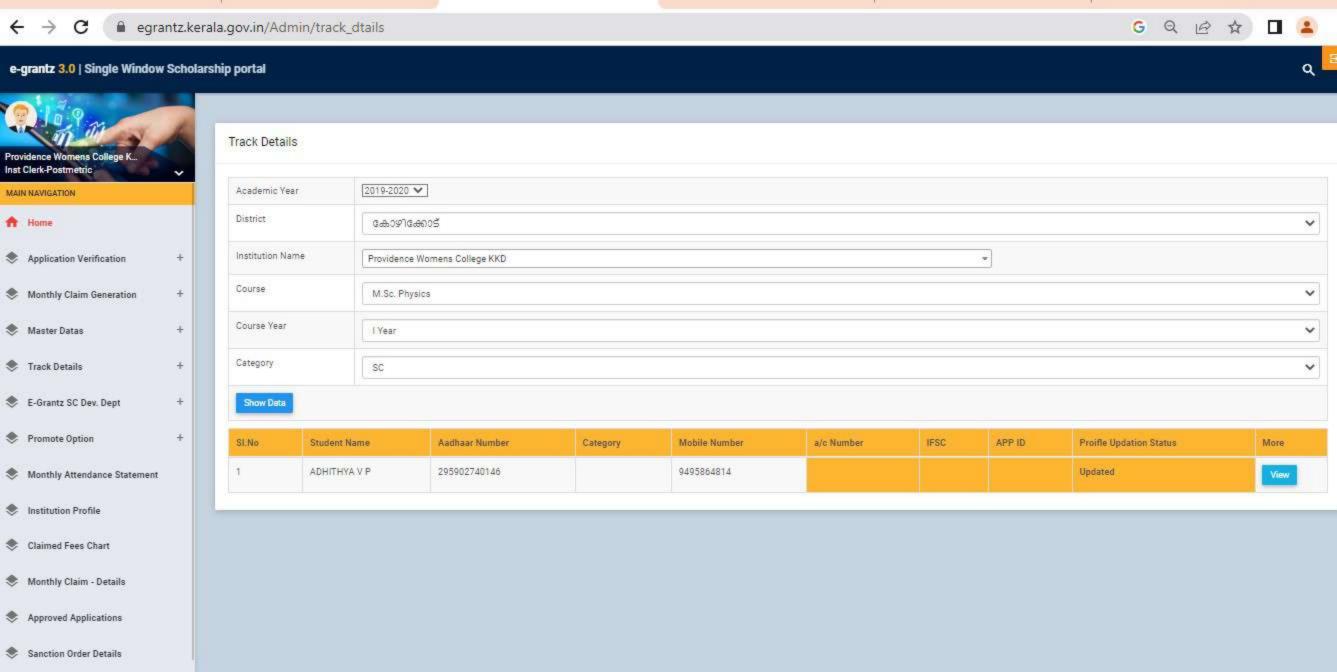

7902606074    |            |      |        |                         | Vie  |



| Promote Option +             | SJ.No | Student Name | Aadhaar Number | Category | Mobile Number | a/c Number | IFSC | APP ID | Proifie Updation Status | More |
|------------------------------|-------|--------------|----------------|----------|---------------|------------|------|--------|-------------------------|------|
| Monthly Attendance Statement | 1     | KEERTHANA K  | 706104350355   |          | 9567535216    |            |      |        | Updated                 | View |
| s Institution Profile        | 2     | ABHIRAMI C N | 441695633782   |          | 7025548584    |            |      |        | İ                       | View |

Claimed Fees Chart

Monthly Claim - Details

Approved Applications











Q

v

V

~

v

More



Monthly Claim - Details

Approved Applications

# Trac

Providence Womens College K. Inst Clerk-Postmetric

# MAIN NAVIGATION

- A Home
- Application Verification
- Monthly Claim Generation
- Master Datas
- Track Details
- SE-Grantz SC Dev. Dept
- Promote Option
- Monthly Attendance Statement
- Institution Profile
- S Claimed Fees Chart
- Monthly Claim Details
- Approved Applications
- Sanction Order Details

| 1:            | ARYANANDA M S | 204618996291                  |          | 9744671674    |            |      |        |                         | View |  |
|---------------|---------------|-------------------------------|----------|---------------|------------|------|--------|-------------------------|------|--|
| II.No         | Student Name  | Aadhaa