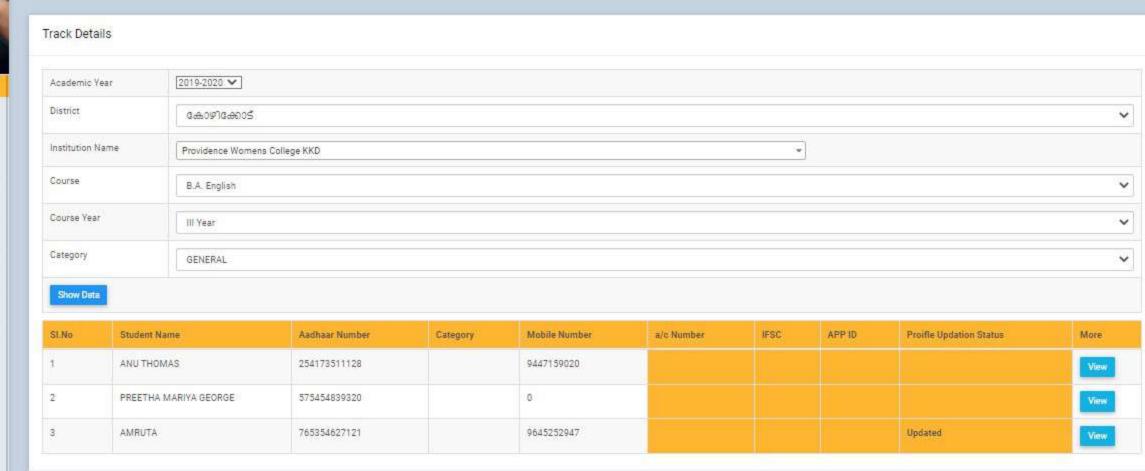

ID | Proifle Updation Status |  |
| 1                   | SUVARNA   | VASU      | 947777624743          |          | 7025063574    |            |      |        |                         |  |
| 2                   | ANJU D    |           | 588694538055          |          | 9747447980    |            |      |        |                         |  |
|                     | MAYA K M  |           | 960896136331          |          | 9744625980    |            |      |        |                         |  |

Version: 3.0.0



























# MAIN NAVIGATION Home Application Verification Monthly Claim Generation Master Datas Track Details



- Monthly Attendance Statement
- Institution Profile
   Claimed Fees Chart
- Monthly Claim Details
- Approved Applications
- Sanction Order Details





### A CONTRACTOR OF THE PARTY OF

A Home

Application Verification

Monthly Claim Generation

Master Datas

Track Details

E-Grantz SC Dev. Dept

Promote Option

Monthly Attendance Statement

Institution Profile

Claimed Fees Chart

Version: 3.0.0

| rack | Deteile |  |
|------|---------|--|
| rack | Details |  |

| Academic Year    | [2019-2020 ❖]                 |          |
|------------------|-------------------------------|----------|
| District         | കോഴിക്കോട്                    | ~        |
| Institution Name | Providence Womens College KKD | <b>-</b> |
| Course           | B.A. History                  | *        |
| Course Year      | l Year                        | ~        |
| Category         | SC                            | v        |

| Sl.No | Student Name    | Aad