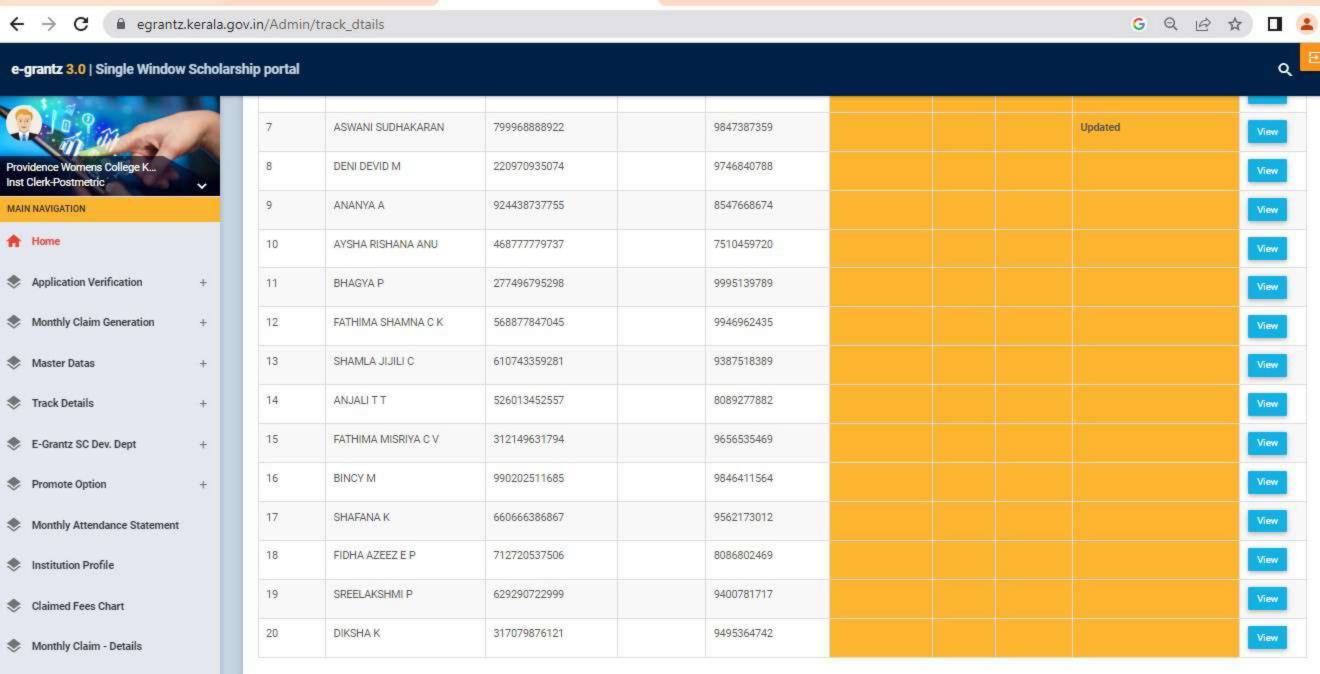

#### GOVERNMENT/INSTITUTIONAL SCHOLARSHIPS

Sanction has been hereby accorded to 1026 students during the academic year 2019-20 under the various Government Scholarship Schemes, as per eligibility guidelines. The total amount disbursed by means of scholarships is Rs. 39,43,435/-.

Detailed list of students receiving each kind of scholarships is enclosed

herewith.

Principal PEN 470173) Providence Women's College

Kozhikode - 673 nr

| nammedkoya Scholarship (fresh) nammedkoya Scholarship (renewal) eph Mundassery Scholarship Sector Scholarship, Postmetric scholarship & es (fresh) Sector Scholarship, Postmetric scholarships & es (Renewal) merit Scholarship erit Scholarship + Renewal Education Scholarship holarship Scholarship bolarship jubilee Merit Scholarship en Scholarship jubilee Merit Scholarship a Scholarship | 21<br>21<br>3<br>63<br>. 38<br>8<br>3<br>5<br>3<br>1 | 117000<br>116000<br>35000<br>320000<br>200000<br>10000<br>3750<br>140000<br>15000<br>5000 |                                                                       |                                                                       |
|---------------------------------------------------------------------------------------------------------------------------------------------------------------------------------------------------------------------------------------------------------------------------------------------------------------------------------------------------------------------------------------------------|------------------------------------------------------|-------------------------------------------------------------------------------------------|-----------------------------------------------------------------------|-----------------------------------------------------------------------|
| nammedkoya Scholarship (renewal) eph Mundassery Scholarship Sector Scholarship, Postmetric scholarship & es (fresh) Sector Scholarship, Postmetric scholarships & es (Renewal) merit Scholarship erit Scholarship ducation Scholarship holarship Scholarship holarship orvam Scholarship jubilee Merit Scholarship en Scholarship                                                                 | 3<br>63<br>. 38<br>8<br>3<br>5<br>3<br>1             | 35000<br>320000<br>200000<br>10000<br>3750<br>140000<br>15000                             |                                                                       |                                                                       |
| ceph Mundassery Scholarship Sector Scholarship, Postmetric scholarship & es (fresh) Sector Scholarship, Postmetric scholarships & es (Renewal) merit Scholarship erit Scholarship + Renewal Education Scholarship holarship Scholarship holarship orvam Scholarship jubilee Merit Scholarship en Scholarship                                                                                      | 63<br>• 38<br>8<br>3<br>5<br>3<br>1                  | 320000<br>200000<br>10000<br>3750<br>140000<br>15000                                      | -                                                                     |                                                                       |
| Sector Scholarship, Postmetric scholarship & es (fresh) Sector Scholarship, Postmetric scholarships & es (Renewal) merit Scholarship erit Scholarship + Renewal Education Scholarship holarship Scholarship orvam Scholarship jubilee Merit Scholarship en Scholarship                                                                                                                            | 38<br>8<br>3<br>5<br>3<br>1                          | 200000<br>10000<br>3750<br>140000<br>15000                                                |                                                                       |                                                                       |
| es (fresh) Sector Scholarship, Postmetric scholarships & es (Renewal) merit Scholarship crit Scholarship + Renewal ducation Scholarship holarship Scholarship holarship orvam Scholarship jubilee Merit Scholarship en Scholarship                                                                                                                                                                | 38<br>8<br>3<br>5<br>3<br>1                          | 200000<br>10000<br>3750<br>140000<br>15000                                                |                                                                       |                                                                       |
| Sector Scholarship, Postmetric scholarships & es (Renewal) merit Scholarship erit Scholarship + Renewal Education Scholarship holarship Scholarship holarship orvam Scholarship jubilee Merit Scholarship en Scholarship                                                                                                                                                                          | 8<br>3<br>5<br>3<br>1                                | 10000<br>3750<br>140000<br>15000                                                          |                                                                       |                                                                       |
| es (Renewal) merit Scholarship crit Scholarship + Renewal cducation Scholarship holarship Scholarship holarship orvam Scholarship jubilee Merit Scholarship en Scholarship                                                                                                                                                                                                                        | 8<br>3<br>5<br>3<br>1                                | 10000<br>3750<br>140000<br>15000                                                          |                                                                       |                                                                       |
| merit Scholarship erit Scholarship + Renewal Education Scholarship holarship Scholarship holarship orvam Scholarship jubilee Merit Scholarship en Scholarship                                                                                                                                                                                                                                     | 3<br>5<br>3<br>1                                     | 3750<br>140000<br>15000                                                                   |                                                                       |                                                                       |
| erit Scholarship + Renewal Education Scholarship holarship Scholarship holarship orvam Scholarship jubilee Merit Scholarship en Scholarship                                                                                                                                                                                                                                                       | 5<br>3<br>1                                          | 140000<br>15000                                                                           |                                                                       |                                                                       |
| Education Scholarship holarship Scholarship holarship orvam Scholarship jubilee Merit Scholarship en Scholarship                                                                                                                                                                                                                                                                                  | 3<br>1<br>1                                          | 15000                                                                                     |                                                                       | l .                                                                   |
| holarship Scholarship holarship orvam Scholarship jubilee Merit Scholarship en Scholarship                                                                                                                                                                                                                                                                                                        | 1 1                                                  |                                                                                           |                                                                       |                                                                       |
| Scholarship<br>holarship<br>orvam Scholarship<br>jubilee Merit Scholarship<br>en Scholarship                                                                                                                                                                                                                                                                                                      | 1 1 9                                                | 5000                                                                                      |                                                                       |                                                                       |
| holarship<br>orvam Scholarship<br>jubilee Merit Scholarship<br>en Scholarship                                                                                                                                                                                                                                                                                                                     | 1 9                                                  |                                                                                           |                                                                       |                                                                       |
| orvam Scholarship<br>jubilee Merit Scholarship<br>en Scholarship                                                                                                                                                                                                                                                                                                                                  | 9                                                    | 4000                                                                                      |                                                                       |                                                                       |
| jubilee Merit Scholarship<br>en Scholarship                                                                                                                                                                                                                                                                                                                                                       |                                                      | 36000                                                                                     |                                                                       |                                                                       |
| en Scholarship                                                                                                                                                                                                                                                                                                                                                                                    | 22                                                   | 220000                                                                                    |                                                                       |                                                                       |
|                                                                                                                                                                                                                                                                                                                                                                                                   | 1                                                    | 4725                                                                                      |                                                                       |                                                                       |
| 4 SCHOIAISHID                                                                                                                                                                                                                                                                                                                                                                                     | 2                                                    | 60000                                                                                     |                                                                       |                                                                       |
| z Scholarsinp                                                                                                                                                                                                                                                                                                                                                                                     | 760                                                  | 2354960                                                                                   |                                                                       |                                                                       |
|                                                                                                                                                                                                                                                                                                                                                                                                   | 33                                                   | 160000                                                                                    |                                                                       |                                                                       |
| FC)                                                                                                                                                                                                                                                                                                                                                                                               | 1                                                    | 1000                                                                                      |                                                                       |                                                                       |
| Scholarship Weden Welfers Fund                                                                                                                                                                                                                                                                                                                                                                    | 4                                                    | 4000                                                                                      |                                                                       |                                                                       |
| nops & Commercial Workers Welfare Fund                                                                                                                                                                                                                                                                                                                                                            | 8                                                    | 40000                                                                                     |                                                                       |                                                                       |
| abour Assosiation                                                                                                                                                                                                                                                                                                                                                                                 | 17                                                   | 85000                                                                                     |                                                                       |                                                                       |
| uilding & Construction                                                                                                                                                                                                                                                                                                                                                                            | 1 1                                                  | 3000                                                                                      |                                                                       |                                                                       |
| Scholarship                                                                                                                                                                                                                                                                                                                                                                                       | 1                                                    | 9000                                                                                      |                                                                       |                                                                       |
| ty merit scholarship                                                                                                                                                                                                                                                                                                                                                                              | 1                                                    | 9000                                                                                      | 2                                                                     | 300                                                                   |
| Veronica Scholarship for a deserving Student                                                                                                                                                                                                                                                                                                                                                      |                                                      |                                                                                           | 2                                                                     | 250                                                                   |
| a medal and cash prize by Prof.Kamalakshy                                                                                                                                                                                                                                                                                                                                                         |                                                      | -                                                                                         | l                                                                     | 250                                                                   |
| ramakrishnan Memorial Cash Prize instituted by                                                                                                                                                                                                                                                                                                                                                    |                                                      |                                                                                           |                                                                       | 50                                                                    |
| a, former HoD Botany                                                                                                                                                                                                                                                                                                                                                                              |                                                      |                                                                                           | 1                                                                     | 50                                                                    |
| rada Shenoi memorial cash prize instituted by                                                                                                                                                                                                                                                                                                                                                     |                                                      |                                                                                           |                                                                       | 50                                                                    |
| la                                                                                                                                                                                                                                                                                                                                                                                                |                                                      |                                                                                           | - !                                                                   | 50                                                                    |
| muel Scholarship instituted by Prof. Wilma John                                                                                                                                                                                                                                                                                                                                                   |                                                      | -                                                                                         | l                                                                     | 50                                                                    |
| e Thomas Scholarship for the Best Talented                                                                                                                                                                                                                                                                                                                                                        |                                                      |                                                                                           |                                                                       |                                                                       |
| of the dept.                                                                                                                                                                                                                                                                                                                                                                                      |                                                      |                                                                                           |                                                                       | 50                                                                    |
| nna Endowment                                                                                                                                                                                                                                                                                                                                                                                     |                                                      |                                                                                           | 2                                                                     | 100                                                                   |
| Scholarship instituted by Manjusha K and                                                                                                                                                                                                                                                                                                                                                          |                                                      |                                                                                           |                                                                       |                                                                       |
| for Dept. of Travel & Tourism                                                                                                                                                                                                                                                                                                                                                                     |                                                      |                                                                                           | 2                                                                     | 250                                                                   |
| ntha Divakaran Memorial Cash Prize                                                                                                                                                                                                                                                                                                                                                                |                                                      |                                                                                           | 1                                                                     | 50                                                                    |
| hip founded by Mr.Sunil[Sr.Edwina's Nephew]                                                                                                                                                                                                                                                                                                                                                       |                                                      |                                                                                           | 1                                                                     | 50                                                                    |
| lda scholarship founded by staff and students of                                                                                                                                                                                                                                                                                                                                                  |                                                      |                                                                                           |                                                                       |                                                                       |
| dept. 1989 for the best student in Phy.                                                                                                                                                                                                                                                                                                                                                           |                                                      |                                                                                           | 1                                                                     | 50                                                                    |
| lda scholarship founded by Ruby Rahim 1976                                                                                                                                                                                                                                                                                                                                                        |                                                      |                                                                                           |                                                                       |                                                                       |
| the best student in Physics                                                                                                                                                                                                                                                                                                                                                                       |                                                      |                                                                                           | 1                                                                     | 50                                                                    |
| yanth Kumar Prize instituted by Mrs. Jayanth                                                                                                                                                                                                                                                                                                                                                      |                                                      |                                                                                           |                                                                       |                                                                       |
| yantii Kumai 11120 moticated of motion                                                                                                                                                                                                                                                                                                                                                            |                                                      |                                                                                           | 1                                                                     | 50                                                                    |
| or the best student                                                                                                                                                                                                                                                                                                                                                                               |                                                      |                                                                                           | 1                                                                     | 50                                                                    |
| for the best student                                                                                                                                                                                                                                                                                                                                                                              | •                                                    |                                                                                           |                                                                       |                                                                       |
| hip founded by students of 1989-90                                                                                                                                                                                                                                                                                                                                                                |                                                      |                                                                                           | 1                                                                     | 50                                                                    |
| hip founded by students of 1989-90<br>Ida prize for best B.Sc student by Non teaching                                                                                                                                                                                                                                                                                                             | -                                                    | · ·                                                                                       |                                                                       | +                                                                     |
| hip founded by students of 1989-90 Ida prize for best B.Sc student by Non teaching                                                                                                                                                                                                                                                                                                                | DENC                                                 | EWO                                                                                       | 4                                                                     | 200                                                                   |
| hip founded by students of 1989-90 Ida prize for best B.Sc student by Non teaching  n. rosia Scholarship instituted by the Staff &                                                                                                                                                                                                                                                                | 10                                                   | 12                                                                                        |                                                                       | 200                                                                   |
| hip founded by students of 1989-90 Ida prize for best B.Sc student by Non teaching  n. rosia Scholarship instituted by the Staff & of 1989 Zoology batch                                                                                                                                                                                                                                          | 114                                                  | 12                                                                                        | 1                                                                     | 51                                                                    |
| hip founded by students of 1989-90 Ida prize for best B.Sc student by Non teaching  n. rosia Scholarship instituted by the Staff &                                                                                                                                                                                                                                                                | NO                                                   |                                                                                           |                                                                       | 50                                                                    |
| hip founded by students of 1989-90 Ida prize for best B.Sc student by Non teaching n. rosia Scholarship instituted by the Staff & of 1989 Zoology batch therine Joseph Scholarship for deserving Zoology                                                                                                                                                                                          | W                                                    | 2 7 14                                                                                    |                                                                       |                                                                       |
| hip founded by students of 1989-90 Ida prize for best B.Sc student by Non teaching n. rosia Scholarship instituted by the Staff & of 1989 Zoology batch therine Joseph Scholarship for deserving Zoology                                                                                                                                                                                          | CPRICUT-9                                            | 121                                                                                       |                                                                       |                                                                       |
| lo                                                                                                                                                                                                                                                                                                                                                                                                | of 1989 Zoology batch                                | of 1989 Zoology batch nerine Joseph Scholarship for deserving Zoology                     | of 1989 Zoology batch nerine Joseph Scholarship for deserving Zoology | of 1989 Zoology batch nerine Joseph Scholarship for deserving Zoology |