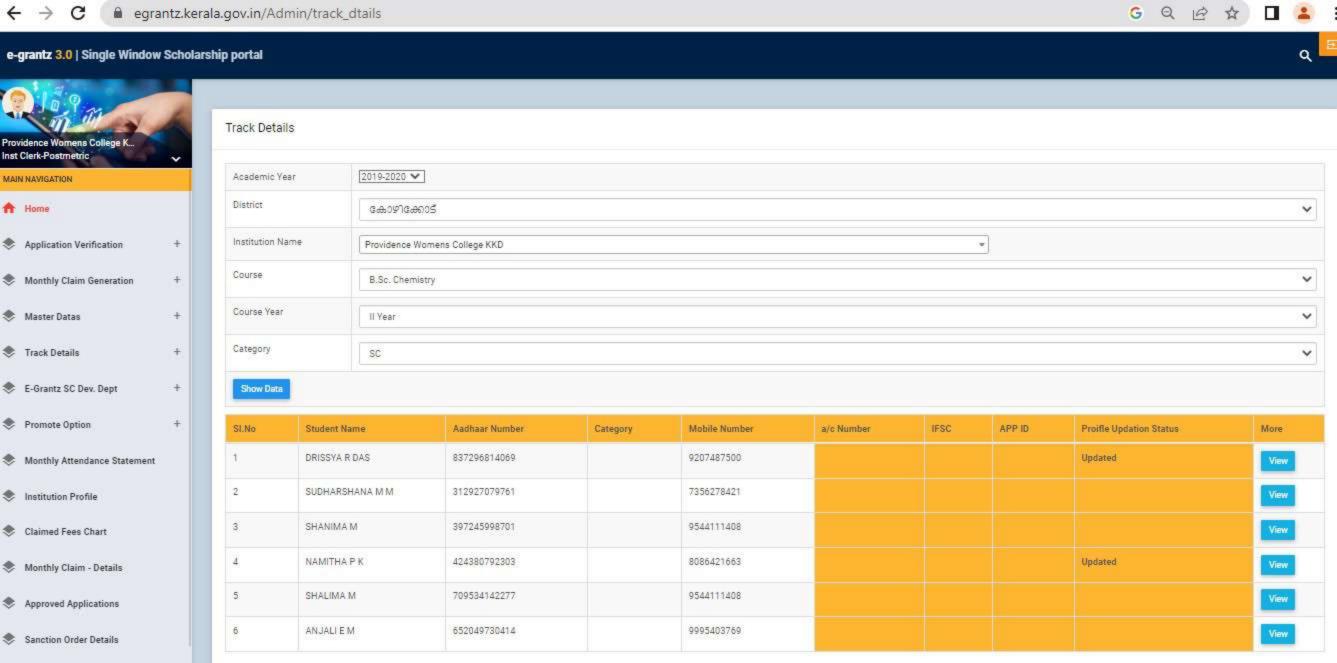

|      |
| Promote Option                         | + | SI.No           | Student Name | Aadhaar Number       | Category | Mobile Number | a/c Number | IFSC | APP ID | Proifie Updation Status | More |
| Monthly Attendance Statement           |   | 1               | ANJALI C T   | 535493049028         |          | 9497659098    |            |      |        |                         | Vsew |
| Institution Profile                    |   |                 | -            |                      |          |               | _          |      | _      |                         |      |
|                                        |   |                 |              |                      |          |               |            |      |        |                         |      |











Claimed Fees Chart

Monthly Claim - Details

Approved Applications

# e-grantz 3.0 | Single Window Scholarship portal



### MAIN NAVIGATION

A Home

Application Verification

Monthly Claim Generation

Master Datas

Track Details

SE-Grantz SC Dev. Dept

Promote Option

Monthly Attendance Statement

Institution Profile

Claimed Fees Chart

Monthly Claim - Details

Approved Applications

Sanction Order Details

Track Details

| Academic Year    | 2019-2020 🗸                   |          |   |
|------------------|-------------------------------|----------|---|
| District         | കോഴിക്കോട്                    |          | ~ |
| Institution Name | Providence Womens College KKD | <u> </u> |   |
| Course           | B.Sc. Chemistry               |          | ~ |
| Course Year      |