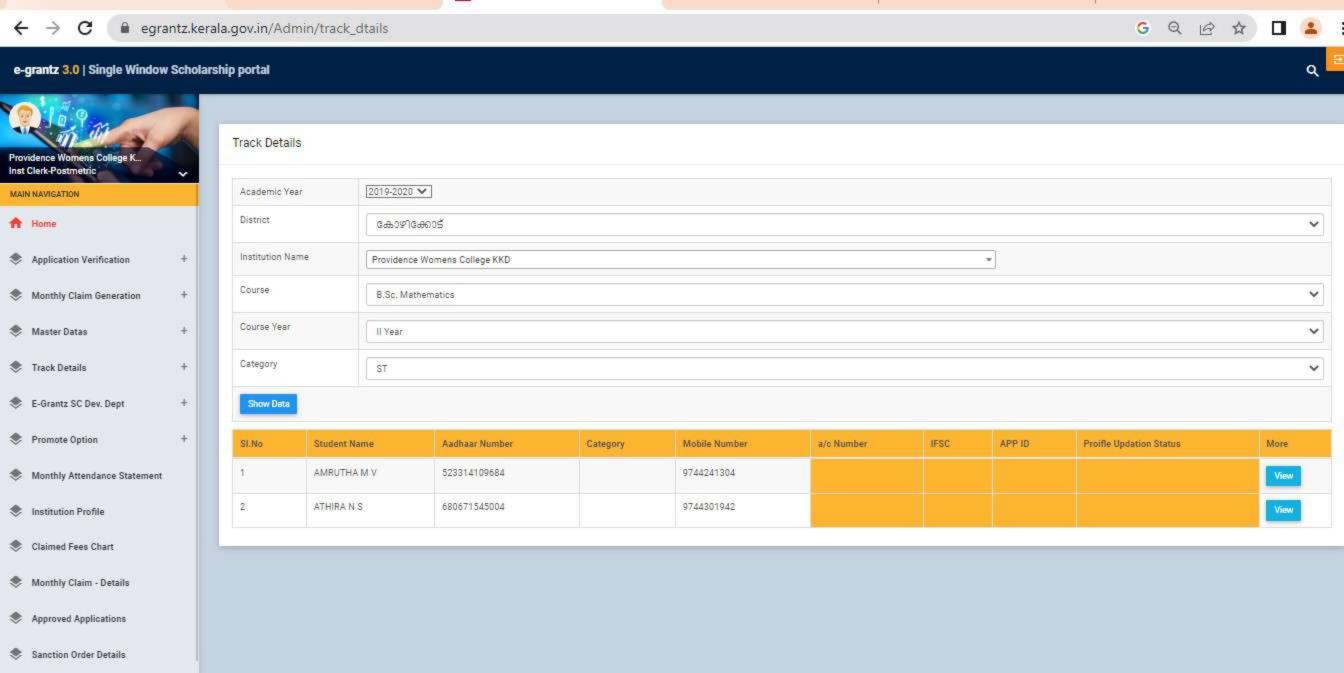

#### GOVERNMENT/INSTITUTIONAL SCHOLARSHIPS

Sanction has been hereby accorded to 1026 students during the academic year 2019-20 under the various Government Scholarship Schemes, as per eligibility guidelines. The total amount disbursed by means of scholarships is Rs. 39,43,435/-.

Detailed list of students receiving each kind of scholarships is enclosed

herewith.

Principal PEN 470173) Providence Women's College

Kozhikode - 673 nr

| nammedkoya Scholarship (fresh) nammedkoya Scholarship (renewal) eph Mundassery Scholarship Sector Scholarship, Postmetric scholarship & es (fresh) Sector Scholarship, Postmetric scholarships & es (Renewal) merit Scholarship erit Scholarship + Renewal Education Scholarship holarship Scholarship bolarship jubilee Merit Scholarship en Scholarship jubilee Merit Scholarship a Scholarship | 21<br>21<br>3<br>63<br>. 38<br>8<br>3<br>5<br>3<br>1 | 117000<br>116000<br>35000<br>320000<br>200000<br>10000<br>3750<br>140000<br>15000<br>5000 |                                                                       |                                                                       |
|---------------------------------------------------------------------------------------------------------------------------------------------------------------------------------------------------------------------------------------------------------------------------------------------------------------------------------------------------------------------------------------------------|------------------------------------------------------|-------------------------------------------------------------------------------------------|-----------------------------------------------------------------------|-----------------------------------------------------------------------|
| nammedkoya Scholarship (renewal) eph Mundassery Scholarship Sector Scholarship, Postmetric scholarship & es (fresh) Sector Scholarship, Postmetric scholarships & es (Renewal) merit Scholarship erit Scholarship ducation Scholarship holarship Scholarship holarship orvam Scholarship jubilee Merit Scholarship en Scholarship                                                                 | 3<br>63<br>. 38<br>8<br>3<br>5<br>3<br>1             | 35000<br>320000<br>200000<br>10000<br>3750<br>140000<br>15000                             |                                                                       |                                                                       |
| ceph Mundassery Scholarship Sector Scholarship, Postmetric scholarship & es (fresh) Sector Scholarship, Postmetric scholarships & es (Renewal) merit Scholarship erit Scholarship + Renewal Education Scholarship holarship Scholarship holarship orvam Scholarship jubilee Merit Scholarship en Scholarship                                                                                      | 63<br>• 38<br>8<br>3<br>5<br>3<br>1                  | 320000<br>200000<br>10000<br>3750<br>140000<br>15000                                      | -                                                                     |                                                                       |
| Sector Scholarship, Postmetric scholarship & es (fresh) Sector Scholarship, Postmetric scholarships & es (Renewal) merit Scholarship erit Scholarship + Renewal Education Scholarship holarship Scholarship orvam Scholarship jubilee Merit Scholarship en Scholarship                                                                                                                            | 38<br>8<br>3<br>5<br>3<br>1                          | 200000<br>10000<br>3750<br>140000<br>15000                                                |                                                                       |                                                                       |
| es (fresh) Sector Scholarship, Postmetric scholarships & es (Renewal) merit Scholarship crit Scholarship + Renewal ducation Scholarship holarship Scholarship holarship orvam Scholarship jubilee Merit Scholarship en Scholarship                                                                                                                                                                | 38<br>8<br>3<br>5<br>3<br>1                          | 200000<br>10000<br>3750<br>140000<br>15000                                                |                                                                       |                                                                       |
| Sector Scholarship, Postmetric scholarships & es (Renewal) merit Scholarship erit Scholarship + Renewal Education Scholarship holarship Scholarship holarship orvam Scholarship jubilee Merit Scholarship en Scholarship                                                                                                                                                                          | 8<br>3<br>5<br>3<br>1                                | 10000<br>3750<br>140000<br>15000                                                          |                                                                       |                                                                       |
| es (Renewal) merit Scholarship crit Scholarship + Renewal cducation Scholarship holarship Scholarship holarship orvam Scholarship jubilee Merit Scholarship en Scholarship                                                                                                                                                                                                                        | 8<br>3<br>5<br>3<br>1                                | 10000<br>3750<br>140000<br>15000                                                          |                                                                       |                                                                       |
| merit Scholarship erit Scholarship + Renewal Education Scholarship holarship Scholarship holarship orvam Scholarship jubilee Merit Scholarship en Scholarship                                                                                                                                                                                                                                     | 3<br>5<br>3<br>1                                     | 3750<br>140000<br>15000                                                                   |                                                                       |                                                                       |
| erit Scholarship + Renewal Education Scholarship holarship Scholarship holarship orvam Scholarship jubilee Merit Scholarship en Scholarship                                                                                                                                                                                                                                                       | 5<br>3<br>1                                          | 140000<br>15000                                                                           |                                                                       |                                                                       |
| Education Scholarship holarship Scholarship holarship orvam Scholarship jubilee Merit Scholarship en Scholarship                                                                                                                                                                                                                                                                                  | 3<br>1<br>1                                          | 15000                                                                                     |                                                                       | l .                                                                   |
| holarship Scholarship holarship orvam Scholarship jubilee Merit Scholarship en Scholarship                                                                                                                                                                                                                                                                                                        | 1 1                                                  |                                                                                           |                                                                       |                                                                       |
| Scholarship<br>holarship<br>orvam Scholarship<br>jubilee Merit Scholarship<br>en Scholarship                                                                                                                                                                                                                                                                                                      | 1 1 9                                                | 5000                                                                                      |                                                                       |                                                                       |
| holarship<br>orvam Scholarship<br>jubilee Merit Scholarship<br>en Scholarship                                                                                                                                                                                                                                                                                                                     | 1 9                                                  |                                                                                           |                                                                       |                                                                       |
| orvam Scholarship<br>jubilee Merit Scholarship<br>en Scholarship                                                                                                                                                                                                                                                                                                                                  | 9                                                    | 4000                                                                                      |                                                                       |                                                                       |
| jubilee Merit Scholarship<br>en Scholarship                                                                                                                                                                                                                                                                                                                                                       |                                                      | 36000                                                                                     |                                                                       |                                                                       |
| en Scholarship                                                                                                                                                                                                                                                                                                                                                                                    | 22                                                   | 220000                                                                                    |                                                                       |                                                                       |
|                                                                                                                                                                                                                                                                                                                                                                                                   | 1                                                    | 4725                                                                                      |                                                                       |                                                                       |
| 4 SCHOIAISHID                                                                                                                                                                                                                                                                                                                                                                                     | 2                                                    | 60000                                                                                     |                                                                       |                                                                       |
| z Scholarsinp                                                                                                                                                                                                                                                                                                                                                                                     | 760                                                  | 2354960                                                                                   |                                                                       |                                                                       |
|                                                                                                                                                                                                                                                                                                                                                                                                   | 33                                                   | 160000                                                                                    |                                                                       |                                                                       |
| FC)                                                                                                                                                                                                                                                                                                                                                                                               | 1                                                    | 1000                                                                                      |                                                                       |                                                                       |
| Scholarship Weden Welfers Fund                                                                                                                                                                                                                                                                                                                                                                    | 4                                                    | 4000                                                                                      |                                                                       |                                                                       |
| nops & Commercial Workers Welfare Fund                                                                                                                                                                                                                                                                                                                                                            | 8                                                    | 40000                                                                                     |                                                                       |                                                                       |
| abour Assosiation                                                                                                                                                                                                                                                                                                                                                                                 | 17                                                   | 85000                                                                                     |                                                                       |                                                                       |
| uilding & Construction                                                                                                                                                                                                                                                                                                                                                                            | 1 1                                                  | 3000                                                                                      |                                                                       |                                                                       |
| Scholarship                                                                                                                                                                                                                                                                                                                                                                                       | 1                                                    | 9000                                                                                      |                                                                       |                                                                       |
| ty merit scholarship                                                                                                                                                                                                                                                                                                                                                                              | 1                                                    | 9000                                                                                      | 2                                                                     | 300                                                                   |
| Veronica Scholarship for a deserving Student                                                                                                                                                                                                                                                                                                                                                      |                                                      |                                                                                           | 2                                                                     | 250                                                                   |
| a medal and cash prize by Prof.Kamalakshy                                                                                                                                                                                                                                                                                                                                                         |                                                      | -                                                                                         | l                                                                     | 250                                                                   |
| ramakrishnan Memorial Cash Prize instituted by                                                                                                                                                                                                                                                                                                                                                    |                                                      |                                                                                           |                                                                       | 50                                                                    |
| a, former HoD Botany                                                                                                                                                                                                                                                                                                                                                                              |                                                      |                                                                                           | 1                                                                     | 50                                                                    |
| rada Shenoi memorial cash prize instituted by                                                                                                                                                                                                                                                                                                                                                     |                                                      |                                                                                           |                                                                       | 50                                                                    |
| la                                                                                                                                                                                                                                                                                                                                                                                                |                                                      |                                                                                           | - !                                                                   | 50                                                                    |
| muel Scholarship instituted by Prof. Wilma John                                                                                                                                                                                                                                                                                                                                                   |                                                      | -                                                                                         | l                                                                     | 50                                                                    |
| e Thomas Scholarship for the Best Talented                                                                                                                                                                                                                                                                                                                                                        |                                                      |                                                                                           |                                                                       |                                                                       |
| of the dept.                                                                                                                                                                                                                                                                                                                                                                                      |                                                      |                                                                                           |                                                                       | 50                                                                    |
| nna Endowment                                                                                                                                                                                                                                                                                                                                                                                     |                                                      |                                                                                           | 2                                                                     | 100                                                                   |
| Scholarship instituted by Manjusha K and                                                                                                                                                                                                                                                                                                                                                          |                                                      |                                                                                           |                                                                       |                                                                       |
| for Dept. of Travel & Tourism                                                                                                                                                                                                                                                                                                                                                                     |                                                      |                                                                                           | 2                                                                     | 250                                                                   |
| ntha Divakaran Memorial Cash Prize                                                                                                                                                                                                                                                                                                                                                                |                                                      |                                                                                           | 1                                                                     | 50                                                                    |
| hip founded by Mr.Sunil[Sr.Edwina's Nephew]                                                                                                                                                                                                                                                                                                                                                       |                                                      |                                                                                           | 1                                                                     | 50                                                                    |
| lda scholarship founded by staff and students of                                                                                                                                                                                                                                                                                                                                                  |                                                      |                                                                                           |                                                                       |                                                                       |
| dept. 1989 for the best student in Phy.                                                                                                                                                                                                                                                                                                                                                           |                                                      |                                                                                           | 1                                                                     | 50                                                                    |
| lda scholarship founded by Ruby Rahim 1976                                                                                                                                                                                                                                                                                                                                                        |                                                      |                                                                                           |                                                                       |                                                                       |
| the best student in Physics                                                                                                                                                                                                                                                                                                                                                                       |                                                      |                                                                                           | 1                                                                     | 50                                                                    |
| yanth Kumar Prize instituted by Mrs. Jayanth                                                                                                                                                                                                                                                                                                                                                      |                                                      |                                                                                           |                                                                       |                                                                       |
| yantii Kumai 11120 moticated of motion                                                                                                                                                                                                                                                                                                                                                            |                                                      |                                                                                           | 1                                                                     | 50                                                                    |
| or the best student                                                                                                                                                                                                                                                                                                                                                                               |                                                      |                                                                                           | 1                                                                     | 50                                                                    |
| for the best student                                                                                                                                                                                                                                                                                                                                                                              | •                                                    |                                                                                           |                                                                       |                                                                       |
| hip founded by students of 1989-90                                                                                                                                                                                                                                                                                                                                                                |                                                      |                                                                                           | 1                                                                     | 50                                                                    |
| hip founded by students of 1989-90<br>Ida prize for best B.Sc student by Non teaching                                                                                                                                                                                                                                                                                                             | -                                                    | · ·                                                                                       |                                                                       | +                                                                     |
| hip founded by students of 1989-90 Ida prize for best B.Sc student by Non teaching                                                                                                                                                                                                                                                                                                                | DENC                                                 | EWO                                                                                       | 4                                                                     | 200                                                                   |
| hip founded by students of 1989-90 Ida prize for best B.Sc student by Non teaching  n. rosia Scholarship instituted by the Staff &                                                                                                                                                                                                                                                                | 10                                                   | 12                                                                                        |                                                                       | 200                                                                   |
| hip founded by students of 1989-90 Ida prize for best B.Sc student by Non teaching  n. rosia Scholarship instituted by the Staff & of 1989 Zoology batch                                                                                                                                                                                                                                          | 114                                                  | 12                                                                                        | 1                                                                     | 51                                                                    |
| hip founded by students of 1989-90 Ida prize for best B.Sc student by Non teaching  n. rosia Scholarship instituted by the Staff &                                                                                                                                                                                                                                                                | NO                                                   |                                                                                           |                                                                       | 50                                                                    |
| hip founded by students of 1989-90 Ida prize for best B.Sc student by Non teaching n. rosia Scholarship instituted by the Staff & of 1989 Zoology batch therine Joseph Scholarship for deserving Zoology                                                                                                                                                                                          | W                                                    | 2 7 14                                                                                    |                                                                       |                                                                       |
| hip founded by students of 1989-90 Ida prize for best B.Sc student by Non teaching n. rosia Scholarship instituted by the Staff & of 1989 Zoology batch therine Joseph Scholarship for deserving Zoology                                                                                                                                                                                          | CPRICUT-9                                            | 121                                                                                       |                                                                       |                                                                       |
| lo                                                                                                                                                                                                                                                                                                                                                                                                | of 1989 Zoology batch                                | of 1989 Zoology batch nerine Joseph Scholarship for deserving Zoology                     | of 1989 Zoology batch nerine Joseph Scholarship for deserving Zoology | of 1989 Zoology batch nerine Joseph Scholarship for deserving Zoology |