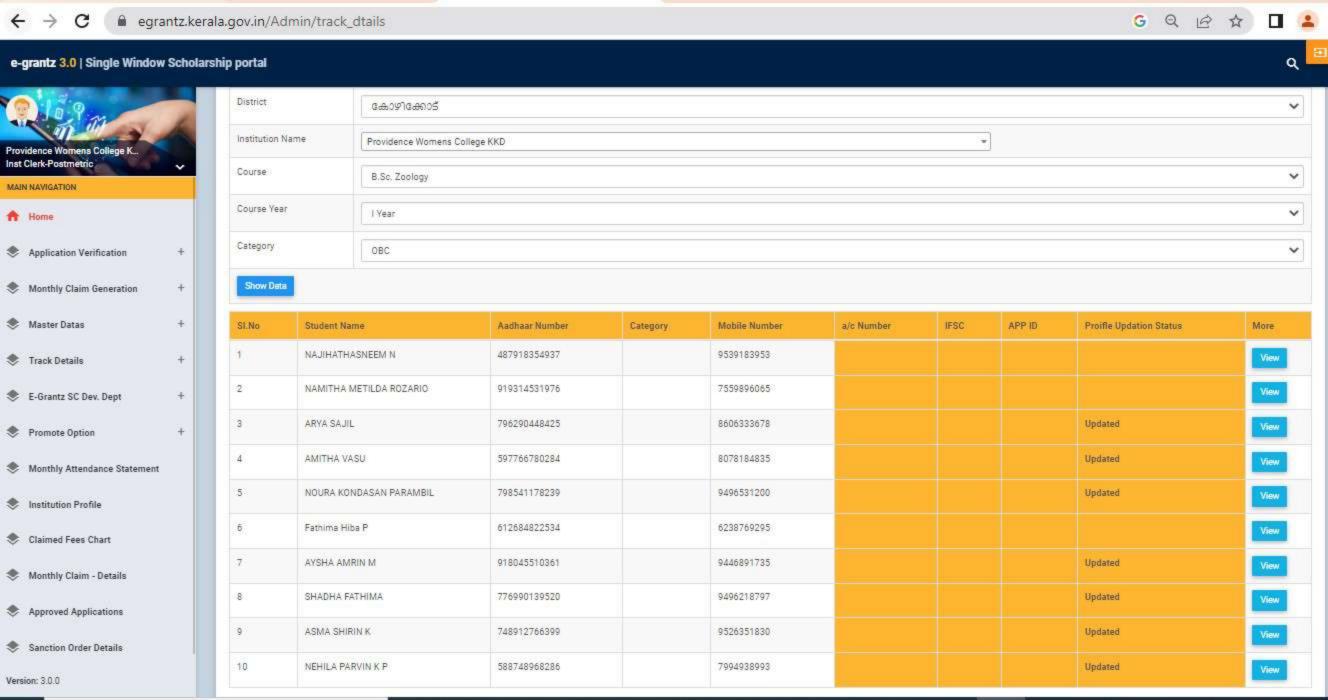

#### GOVERNMENT/INSTITUTIONAL SCHOLARSHIPS

Sanction has been hereby accorded to 1026 students during the academic year 2019-20 under the various Government Scholarship Schemes, as per eligibility guidelines. The total amount disbursed by means of scholarships is Rs. 39,43,435/-.

Sanction has been hereby accorded to 280 students during the under various the Institutional 2019-20 academic vear Scholarship/Freeship Schemes, as per eligibility guidelines. The total amount disbursed for the same is Rs. 1,62,850/-.

Detailed list of students receiving each kind of scholarships is enclosed

herewith.

Principal PEN 470173) Providence Women's College

Kozhikode - 673 nr

| nammedkoya Scholarship (fresh) nammedkoya Scholarship (renewal) eph Mundassery Scholarship Sector Scholarship, Postmetric scholarship & es (fresh) Sector Scholarship, Postmetric scholarships & es (Renewal) merit Scholarship erit Scholarship + Renewal Education Scholarship holarship Scholarship bolarship jubilee Merit Scholarship en Scholarship jubilee Merit Scholarship a Scholarship | 21<br>21<br>3<br>63<br>. 38<br>8<br>3<br>5<br>3<br>1 | 117000<br>116000<br>35000<br>320000<br>200000<br>10000<br>3750<br>140000<br>15000<br>5000 |                                                                       |                                                                       |
|---------------------------------------------------------------------------------------------------------------------------------------------------------------------------------------------------------------------------------------------------------------------------------------------------------------------------------------------------------------------------------------------------|------------------------------------------------------|-------------------------------------------------------------------------------------------|-----------------------------------------------------------------------|-----------------------------------------------------------------------|
| nammedkoya Scholarship (renewal) eph Mundassery Scholarship Sector Scholarship, Postmetric scholarship & es (fresh) Sector Scholarship, Postmetric scholarships & es (Renewal) merit Scholarship erit Scholarship ducation Scholarship holarship Scholarship holarship orvam Scholarship jubilee Merit Scholarship en Scholarship                                                                 | 3<br>63<br>. 38<br>8<br>3<br>5<br>3<br>1             | 35000<br>320000<br>200000<br>10000<br>3750<br>140000<br>15000                             |                                                                       |                                                                       |
| ceph Mundassery Scholarship Sector Scholarship, Postmetric scholarship & es (fresh) Sector Scholarship, Postmetric scholarships & es (Renewal) merit Scholarship erit Scholarship + Renewal Education Scholarship holarship Scholarship holarship orvam Scholarship jubilee Merit Scholarship en Scholarship                                                                                      | 63<br>• 38<br>8<br>3<br>5<br>3<br>1                  | 320000<br>200000<br>10000<br>3750<br>140000<br>15000                                      | -                                                                     |                                                                       |
| Sector Scholarship, Postmetric scholarship & es (fresh) Sector Scholarship, Postmetric scholarships & es (Renewal) merit Scholarship erit Scholarship + Renewal Education Scholarship holarship Scholarship orvam Scholarship jubilee Merit Scholarship en Scholarship                                                                                                                            | 38<br>8<br>3<br>5<br>3<br>1                          | 200000<br>10000<br>3750<br>140000<br>15000                                                |                                                                       |                                                                       |
| es (fresh) Sector Scholarship, Postmetric scholarships & es (Renewal) merit Scholarship crit Scholarship + Renewal ducation Scholarship holarship Scholarship holarship orvam Scholarship jubilee Merit Scholarship en Scholarship                                                                                                                                                                | 38<br>8<br>3<br>5<br>3<br>1                          | 200000<br>10000<br>3750<br>140000<br>15000                                                |                                                                       |                                                                       |
| Sector Scholarship, Postmetric scholarships & es (Renewal) merit Scholarship erit Scholarship + Renewal Education Scholarship holarship Scholarship holarship orvam Scholarship jubilee Merit Scholarship en Scholarship                                                                                                                                                                          | 8<br>3<br>5<br>3<br>1                                | 10000<br>3750<br>140000<br>15000                                                          |                                                                       |                                                                       |
| es (Renewal) merit Scholarship crit Scholarship + Renewal cducation Scholarship holarship Scholarship holarship orvam Scholarship jubilee Merit Scholarship en Scholarship                                                                                                                                                                                                                        | 8<br>3<br>5<br>3<br>1                                | 10000<br>3750<br>140000<br>15000                                                          |                                                                       |                                                                       |
| merit Scholarship erit Scholarship + Renewal Education Scholarship holarship Scholarship holarship orvam Scholarship jubilee Merit Scholarship en Scholarship                                                                                                                                                                                                                                     | 3<br>5<br>3<br>1                                     | 3750<br>140000<br>15000                                                                   |                                                                       |                                                                       |
| erit Scholarship + Renewal Education Scholarship holarship Scholarship holarship orvam Scholarship jubilee Merit Scholarship en Scholarship                                                                                                                                                                                                                                                       | 5<br>3<br>1                                          | 140000<br>15000                                                                           |                                                                       |                                                                       |
| Education Scholarship holarship Scholarship holarship orvam Scholarship jubilee Merit Scholarship en Scholarship                                                                                                                                                                                                                                                                                  | 3<br>1<br>1                                          | 15000                                                                                     |                                                                       | l .                                                                   |
| holarship Scholarship holarship orvam Scholarship jubilee Merit Scholarship en Scholarship                                                                                                                                                                                                                                                                                                        | 1 1                                                  |                                                                                           |                                                                       |                                                                       |
| Scholarship<br>holarship<br>orvam Scholarship<br>jubilee Merit Scholarship<br>en Scholarship                                                                                                                                                                                                                                                                                                      | 1 1 9                                                | 5000                                                                                      |                                                                       |                                                                       |
| holarship<br>orvam Scholarship<br>jubilee Merit Scholarship<br>en Scholarship                                                                                                                                                                                                                                                                                                                     | 1 9                                                  |                                                                                           |                                                                       |                                                                       |
| orvam Scholarship<br>jubilee Merit Scholarship<br>en Scholarship                                                                                                                                                                                                                                                                                                                                  | 9                                                    | 4000                                                                                      |                                                                       |                                                                       |
| jubilee Merit Scholarship<br>en Scholarship                                                                                                                                                                                                                                                                                                                                                       |                                                      | 36000                                                                                     |                                                                       |                                                                       |
| en Scholarship                                                                                                                                                                                                                                                                                                                                                                                    | 22                                                   | 220000                                                                                    |                                                                       |                                                                       |
|                                                                                                                                                                                                                                                                                                                                                                                                   | 1                                                    | 4725                                                                                      |                                                                       |                                                                       |
| 4 SCHOIAISHID                                                                                                                                                                                                                                                                                                                                                                                     | 2                                                    | 60000                                                                                     |                                                                       |                                                                       |
| z Scholarsinp                                                                                                                                                                                                                                                                                                                                                                                     | 760                                                  | 2354960                                                                                   |                                                                       |                                                                       |
|                                                                                                                                                                                                                                                                                                                                                                                                   | 33                                                   | 160000                                                                                    |                                                                       |                                                                       |
| FC)                                                                                                                                                                                                                                                                                                                                                                                               | 1                                                    | 1000                                                                                      |                                                                       |                                                                       |
| Scholarship Weden Welfers Fund                                                                                                                                                                                                                                                                                                                                                                    | 4                                                    | 4000                                                                                      |                                                                       |                                                                       |
| nops & Commercial Workers Welfare Fund                                                                                                                                                                                                                                                                                                                                                            | 8                                                    | 40000                                                                                     |                                                                       |                                                                       |
| abour Assosiation                                                                                                                                                                                                                                                                                                                                                                                 | 17                                                   | 85000                                                                                     |                                                                       |                                                                       |
| uilding & Construction                                                                                                                                                                                                                                                                                                                                                                            | 1 1                                                  | 3000                                                                                      |                                                                       |                                                                       |
| Scholarship                                                                                                                                                                                                                                                                                                                                                                                       | 1                                                    | 9000                                                                                      |                                                                       |                                                                       |
| ty merit scholarship                                                                                                                                                                                                                                                                                                                                                                              | 1                                                    | 9000                                                                                      | 2                                                                     | 300                                                                   |
| Veronica Scholarship for a deserving Student                                                                                                                                                                                                                                                                                                                                                      |                                                      |                                                                                           | 2                                                                     | 250                                                                   |
| a medal and cash prize by Prof.Kamalakshy                                                                                                                                                                                                                                                                                                                                                         |                                                      | -                                                                                         | l                                                                     | 250                                                                   |
| ramakrishnan Memorial Cash Prize instituted by                                                                                                                                                                                                                                                                                                                                                    |                                                      |                                                                                           |                                                                       | 50                                                                    |
| a, former HoD Botany                                                                                                                                                                                                                                                                                                                                                                              |                                                      |                                                                                           | 1                                                                     | 50                                                                    |
| rada Shenoi memorial cash prize instituted by                                                                                                                                                                                                                                                                                                                                                     |                                                      |                                                                                           |                                                                       | 50                                                                    |
| la                                                                                                                                                                                                                                                                                                                                                                                                |                                                      |                                                                                           | - !                                                                   | 50                                                                    |
| muel Scholarship instituted by Prof. Wilma John                                                                                                                                                                                                                                                                                                                                                   |                                                      | -                                                                                         | l                                                                     | 50                                                                    |
| e Thomas Scholarship for the Best Talented                                                                                                                                                                                                                                                                                                                                                        |                                                      |                                                                                           |                                                                       |                                                                       |
| of the dept.                                                                                                                                                                                                                                                                                                                                                                                      |                                                      |                                                                                           |                                                                       | 50                                                                    |
| nna Endowment                                                                                                                                                                                                                                                                                                                                                                                     |                                                      |                                                                                           | 2                                                                     | 100                                                                   |
| Scholarship instituted by Manjusha K and                                                                                                                                                                                                                                                                                                                                                          |                                                      |                                                                                           |                                                                       |                                                                       |
| for Dept. of Travel & Tourism                                                                                                                                                                                                                                                                                                                                                                     |                                                      |                                                                                           | 2                                                                     | 250                                                                   |
| ntha Divakaran Memorial Cash Prize                                                                                                                                                                                                                                                                                                                                                                |                                                      |                                                                                           | 1                                                                     | 50                                                                    |
| hip founded by Mr.Sunil[Sr.Edwina's Nephew]                                                                                                                                                                                                                                                                                                                                                       |                                                      |                                                                                           | 1                                                                     | 50                                                                    |
| lda scholarship founded by staff and students of                                                                                                                                                                                                                                                                                                                                                  |                                                      |                                                                                           |                                                                       |                                                                       |
| dept. 1989 for the best student in Phy.                                                                                                                                                                                                                                                                                                                                                           |                                                      |                                                                                           | 1                                                                     | 50                                                                    |
| lda scholarship founded by Ruby Rahim 1976                                                                                                                                                                                                                                                                                                                                                        |                                                      |                                                                                           |                                                                       |                                                                       |
| the best student in Physics                                                                                                                                                                                                                                                                                                                                                                       |                                                      |                                                                                           | 1                                                                     | 50                                                                    |
| yanth Kumar Prize instituted by Mrs. Jayanth                                                                                                                                                                                                                                                                                                                                                      |                                                      |                                                                                           |                                                                       |                                                                       |
| yantii Kumai 11120 moticated of motion                                                                                                                                                                                                                                                                                                                                                            |                                                      |                                                                                           | 1                                                                     | 50                                                                    |
| or the best student                                                                                                                                                                                                                                                                                                                                                                               |                                                      |                                                                                           | 1                                                                     | 50                                                                    |
| for the best student                                                                                                                                                                                                                                                                                                                                                                              | •                                                    |                                                                                           |                                                                       |                                                                       |
| hip founded by students of 1989-90                                                                                                                                                                                                                                                                                                                                                                |                                                      |                                                                                           | 1                                                                     | 50                                                                    |
| hip founded by students of 1989-90<br>Ida prize for best B.Sc student by Non teaching                                                                                                                                                                                                                                                                                                             | -                                                    | · ·                                                                                       |                                                                       | +                                                                     |
| hip founded by students of 1989-90 Ida prize for best B.Sc student by Non teaching                                                                                                                                                                                                                                                                                                                | DENC                                                 | EWO                                                                                       | 4                                                                     | 200                                                                   |
| hip founded by students of 1989-90 Ida prize for best B.Sc student by Non teaching  n. rosia Scholarship instituted by the Staff &                                                                                                                                                                                                                                                                | 10                                                   | 12                                                                                        |                                                                       | 200                                                                   |
| hip founded by students of 1989-90 Ida prize for best B.Sc student by Non teaching  n. rosia Scholarship instituted by the Staff & of 1989 Zoology batch                                                                                                                                                                                                                                          | 114                                                  | 12                                                                                        | 1                                                                     | 51                                                                    |
| hip founded by students of 1989-90 Ida prize for best B.Sc student by Non teaching  n. rosia Scholarship instituted by the Staff &                                                                                                                                                                                                                                                                | NO                                                   |                                                                                           |                                                                       | 50                                                                    |
| hip founded by students of 1989-90 Ida prize for best B.Sc student by Non teaching n. rosia Scholarship instituted by the Staff & of 1989 Zoology batch therine Joseph Scholarship for deserving Zoology                                                                                                                                                                                          | W                                                    | 2 7 14                                                                                    |                                                                       |                                                                       |
| hip founded by students of 1989-90 Ida prize for best B.Sc student by Non teaching n. rosia Scholarship instituted by the Staff & of 1989 Zoology batch therine Joseph Scholarship for deserving Zoology                                                                                                                                                                                          | CPRICUT-9                                            | 121                                                                                       |                                                                       |                                                                       |
| lo                                                                                                                                                                                                                                                                                                                                                                                                | of 1989 Zoology batch                                | of 1989 Zoology batch nerine Joseph Scholarship for deserving Zoology                     | of 1989 Zoology batch nerine Joseph Scholarship for deserving Zoology | of 1989 Zoology batch nerine Joseph Scholarship for deserving Zoology |