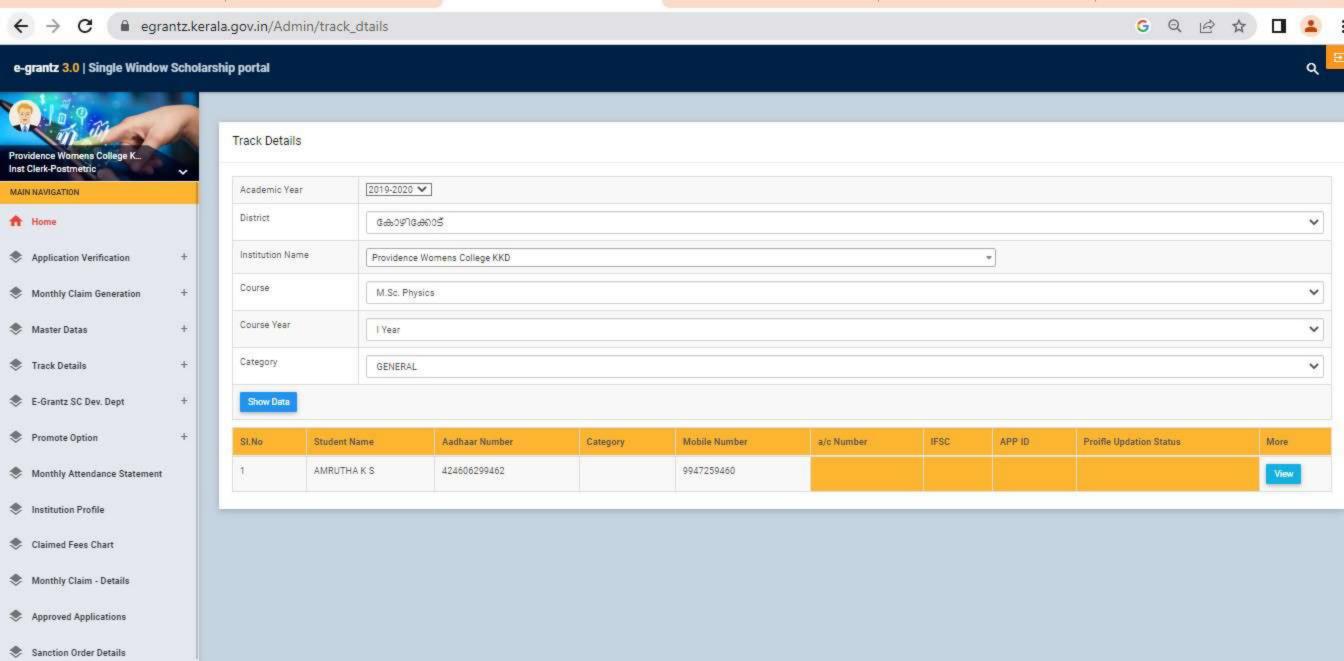

Detailed list of students receiving each kind of scholarships is enclosed

herewith.

Principal PEN 470173) Providence Women's College

Kozhikode - 673 nr

| nammedkoya Scholarship (fresh) nammedkoya Scholarship (renewal) eph Mundassery Scholarship Sector Scholarship, Postmetric scholarship & es (fresh) Sector Scholarship, Postmetric scholarships & es (Renewal) merit Scholarship erit Scholarship + Renewal Education Scholarship holarship Scholarship bolarship jubilee Merit Scholarship en Scholarship jubilee Merit Scholarship a Scholarship | 21<br>21<br>3<br>63<br>. 38<br>8<br>3<br>5<br>3<br>1 | 117000<br>116000<br>35000<br>320000<br>200000<br>10000<br>3750<br>140000<br>15000<br>5000 |                                                                       |                                                                       |
|---------------------------------------------------------------------------------------------------------------------------------------------------------------------------------------------------------------------------------------------------------------------------------------------------------------------------------------------------------------------------------------------------|------------------------------------------------------|-------------------------------------------------------------------------------------------|-----------------------------------------------------------------------|-----------------------------------------------------------------------|
| nammedkoya Scholarship (renewal) eph Mundassery Scholarship Sector Scholarship, Postmetric scholarship & es (fresh) Sector Scholarship, Postmetric scholarships & es (Renewal) merit Scholarship erit Scholarship ducation Scholarship holarship Scholarship holarship orvam Scholarship jubilee Merit Scholarship en Scholarship                                                                 | 3<br>63<br>. 38<br>8<br>3<br>5<br>3<br>1             | 35000<br>320000<br>200000<br>10000<br>3750<br>140000<br>15000                             |                                                                       |                                                                       |
| ceph Mundassery Scholarship Sector Scholarship, Postmetric scholarship & es (fresh) Sector Scholarship, Postmetric scholarships & es (Renewal) merit Scholarship erit Scholarship + Renewal Education Scholarship holarship Scholarship holarship orvam Scholarship jubilee Merit Scholarship en Scholarship                                                                                      | 63<br>• 38<br>8<br>3<br>5<br>3<br>1                  | 320000<br>200000<br>10000<br>3750<br>140000<br>15000                                      | -                                                                     |                                                                       |
| Sector Scholarship, Postmetric scholarship & es (fresh) Sector Scholarship, Postmetric scholarships & es (Renewal) merit Scholarship erit Scholarship + Renewal Education Scholarship holarship Scholarship orvam Scholarship jubilee Merit Scholarship en Scholarship                                                                                                                            | 38<br>8<br>3<br>5<br>3<br>1                          | 200000<br>10000<br>3750<br>140000<br>15000                                                |                                                                       |                                                                       |
| es (fresh) Sector Scholarship, Postmetric scholarships & es (Renewal) merit Scholarship crit Scholarship + Renewal ducation Scholarship holarship Scholarship holarship orvam Scholarship jubilee Merit Scholarship en Scholarship                                                                                                                                                                | 38<br>8<br>3<br>5<br>3<br>1                          | 200000<br>10000<br>3750<br>140000<br>15000                                                |                                                                       |                                                                       |
| Sector Scholarship, Postmetric scholarships & es (Renewal) merit Scholarship erit Scholarship + Renewal Education Scholarship holarship Scholarship holarship orvam Scholarship jubilee Merit Scholarship en Scholarship                                                                                                                                                                          | 8<br>3<br>5<br>3<br>1                                | 10000<br>3750<br>140000<br>15000                                                          |                                                                       |                                                                       |
| es (Renewal) merit Scholarship crit Scholarship + Renewal cducation Scholarship holarship Scholarship holarship orvam Scholarship jubilee Merit Scholarship en Scholarship                                                                                                                                                                                                                        | 8<br>3<br>5<br>3<br>1                                | 10000<br>3750<br>140000<br>15000                                                          |                                                                       |                                                                       |
| merit Scholarship erit Scholarship + Renewal Education Scholarship holarship Scholarship holarship orvam Scholarship jubilee Merit Scholarship en Scholarship                                                                                                                                                                                                                                     | 3<br>5<br>3<br>1                                     | 3750<br>140000<br>15000                                                                   |                                                                       |                                                                       |
| erit Scholarship + Renewal Education Scholarship holarship Scholarship holarship orvam Scholarship jubilee Merit Scholarship en Scholarship                                                                                                                                                                                                                                                       | 5<br>3<br>1                                          | 140000<br>15000                                                                           |                                                                       |                                                                       |
| Education Scholarship holarship Scholarship holarship orvam Scholarship jubilee Merit Scholarship en Scholarship                                                                                                                                                                                                                                                                                  | 3<br>1<br>1                                          | 15000                                                                                     |                                                                       | l .                                                                   |
| holarship Scholarship holarship orvam Scholarship jubilee Merit Scholarship en Scholarship                                                                                                                                                                                                                                                                                                        | 1 1                                                  |                                                                                           |                                                                       |                                                                       |
| Scholarship<br>holarship<br>orvam Scholarship<br>jubilee Merit Scholarship<br>en Scholarship                                                                                                                                                                                                                                                                                                      | 1 1 9                                                | 5000                                                                                      |                                                                       |                                                                       |
| holarship<br>orvam Scholarship<br>jubilee Merit Scholarship<br>en Scholarship                                                                                                                                                                                                                                                                                                                     | 1 9                                                  |                                                                                           |                                                                       |                                                                       |
| orvam Scholarship<br>jubilee Merit Scholarship<br>en Scholarship                                                                                                                                                                                                                                                                                                                                  | 9                                                    | 4000                                                                                      |                                                                       |                                                                       |
| jubilee Merit Scholarship<br>en Scholarship                                                                                                                                                                                                                                                                                                                                                       |                                                      | 36000                                                                                     |                                                                       |                                                                       |
| en Scholarship                                                                                                                                                                                                                                                                                                                                                                                    | 22                                                   | 220000                                                                                    |                                                                       |                                                                       |
|                                                                                                                                                                                                                                                                                                                                                                                                   | 1                                                    | 4725                                                                                      |                                                                       |                                                                       |
| 4 SCHOIAISHID                                                                                                                                                                                                                                                                                                                                                                                     | 2                                                    | 60000                                                                                     |                                                                       |                                                                       |
| z Scholarsinp                                                                                                                                                                                                                                                                                                                                                                                     | 760                                                  | 2354960                                                                                   |                                                                       |                                                                       |
|                                                                                                                                                                                                                                                                                                                                                                                                   | 33                                                   | 160000                                                                                    |                                                                       |                                                                       |
| FC)                                                                                                                                                                                                                                                                                                                                                                                               | 1                                                    | 1000                                                                                      |                                                                       |                                                                       |
| Scholarship Weden Welfers Fund                                                                                                                                                                                                                                                                                                                                                                    | 4                                                    | 4000                                                                                      |                                                                       |                                                                       |
| nops & Commercial Workers Welfare Fund                                                                                                                                                                                                                                                                                                                                                            | 8                                                    | 40000                                                                                     |                                                                       |                                                                       |
| abour Assosiation                                                                                                                                                                                                                                                                                                                                                                                 | 17                                                   | 85000                                                                                     |                                                                       |                                                                       |
| uilding & Construction                                                                                                                                                                                                                                                                                                                                                                            | 1 1                                                  | 3000                                                                                      |                                                                       |                                                                       |
| Scholarship                                                                                                                                                                                                                                                                                                                                                                                       | 1                                                    | 9000                                                                                      |                                                                       |                                                                       |
| ty merit scholarship                                                                                                                                                                                                                                                                                                                                                                              | 1                                                    | 9000                                                                                      | 2                                                                     | 300                                                                   |
| Veronica Scholarship for a deserving Student                                                                                                                                                                                                                                                                                                                                                      |                                                      |                                                                                           | 2                                                                     | 250                                                                   |
| a medal and cash prize by Prof.Kamalakshy                                                                                                                                                                                                                                                                                                                                                         |                                                      | -                                                                                         | l                                                                     | 250                                                                   |
| ramakrishnan Memorial Cash Prize instituted by                                                                                                                                                                                                                                                                                                                                                    |                                                      |                                                                                           |                                                                       | 50                                                                    |
| a, former HoD Botany                                                                                                                                                                                                                                                                                                                                                                              |                                                      |                                                                                           | 1                                                                     | 50                                                                    |
| rada Shenoi memorial cash prize instituted by                                                                                                                                                                                                                                                                                                                                                     |                                                      |                                                                                           |                                                                       | 50                                                                    |
| la                                                                                                                                                                                                                                                                                                                                                                                                |                                                      |                                                                                           | - !                                                                   | 50                                                                    |
| muel Scholarship instituted by Prof. Wilma John                                                                                                                                                                                                                                                                                                                                                   |                                                      | -                                                                                         | l                                                                     | 50                                                                    |
| e Thomas Scholarship for the Best Talented                                                                                                                                                                                                                                                                                                                                                        |                                                      |                                                                                           |                                                                       |                                                                       |
| of the dept.                                                                                                                                                                                                                                                                                                                                                                                      |                                                      |                                                                                           |                                                                       | 50                                                                    |
| nna Endowment                                                                                                                                                                                                                                                                                                                                                                                     |                                                      |                                                                                           | 2                                                                     | 100                                                                   |
| Scholarship instituted by Manjusha K and                                                                                                                                                                                                                                                                                                                                                          |                                                      |                                                                                           |                                                                       |                                                                       |
| for Dept. of Travel & Tourism                                                                                                                                                                                                                                                                                                                                                                     |                                                      |                                                                                           | 2                                                                     | 250                                                                   |
| ntha Divakaran Memorial Cash Prize                                                                                                                                                                                                                                                                                                                                                                |                                                      |                                                                                           | 1                                                                     | 50                                                                    |
| hip founded by Mr.Sunil[Sr.Edwina's Nephew]                                                                                                                                                                                                                                                                                                                                                       |                                                      |                                                                                           | 1                                                                     | 50                                                                    |
| lda scholarship founded by staff and students of                                                                                                                                                                                                                                                                                                                                                  |                                                      |                                                                                           |                                                                       |                                                                       |
| dept. 1989 for the best student in Phy.                                                                                                                                                                                                                                                                                                                                                           |                                                      |                                                                                           | 1                                                                     | 50                                                                    |
| lda scholarship founded by Ruby Rahim 1976                                                                                                                                                                                                                                                                                                                                                        |                                                      |                                                                                           |                                                                       |                                                                       |
| the best student in Physics                                                                                                                                                                                                                                                                                                                                                                       |                                                      |                                                                                           | 1                                                                     | 50                                                                    |
| yanth Kumar Prize instituted by Mrs. Jayanth                                                                                                                                                                                                                                                                                                                                                      |                                                      |                                                                                           |                                                                       |                                                                       |
| yantii Kumai 11120 moticated of motion                                                                                                                                                                                                                                                                                                                                                            |                                                      |                                                                                           | 1                                                                     | 50                                                                    |
| or the best student                                                                                                                                                                                                                                                                                                                                                                               |                                                      |                                                                                           | 1                                                                     | 50                                                                    |
| for the best student                                                                                                                                                                                                                                                                                                                                                                              | •                                                    |                                                                                           |                                                                       |                                                                       |
| hip founded by students of 1989-90                                                                                                                                                                                                                                                                                                                                                                |                                                      |                                                                                           | 1                                                                     | 50                                                                    |
| hip founded by students of 1989-90<br>Ida prize for best B.Sc student by Non teaching                                                                                                                                                                                                                                                                                                             | -                                                    | · ·                                                                                       |                                                                       | +                                                                     |
| hip founded by students of 1989-90 Ida prize for best B.Sc student by Non teaching                                                                                                                                                                                                                                                                                                                | DENC                                                 | EWO                                                                                       | 4                                                                     | 200                                                                   |
| hip founded by students of 1989-90 Ida prize for best B.Sc student by Non teaching  n. rosia Scholarship instituted by the Staff &                                                                                                                                                                                                                                                                | 10                                                   | 12                                                                                        |                                                                       | 200                                                                   |
| hip founded by students of 1989-90 Ida prize for best B.Sc student by Non teaching  n. rosia Scholarship instituted by the Staff & of 1989 Zoology batch                                                                                                                                                                                                                                          | 114                                                  | 12                                                                                        | 1                                                                     | 51                                                                    |
| hip founded by students of 1989-90 Ida prize for best B.Sc student by Non teaching  n. rosia Scholarship instituted by the Staff &                                                                                                                                                                                                                                                                | NO                                                   |                                                                                           |                                                                       | 50                                                                    |
| hip founded by students of 1989-90 Ida prize for best B.Sc student by Non teaching n. rosia Scholarship instituted by the Staff & of 1989 Zoology batch therine Joseph Scholarship for deserving Zoology                                                                                                                                                                                          | W                                                    | 2 7 14                                                                                    |                                                                       |                                                                       |
| hip founded by students of 1989-90 Ida prize for best B.Sc student by Non teaching n. rosia Scholarship instituted by the Staff & of 1989 Zoology batch therine Joseph Scholarship for deserving Zoology                                                                                                                                                                                          | CPRICUT-9                                            | 121                                                                                       |                                                                       |                                                                       |
| lo                                                                                                                                                                                                                                                                                                                                                                                                | of 1989 Zoology batch                                | of 1989 Zoology batch nerine Joseph Scholarship for deserving Zoology                     | of 1989 Zoology batch nerine Joseph Scholarship for deserving Zoology | of 1989 Zoology batch nerine Joseph Scholarship for deserving Zoology |