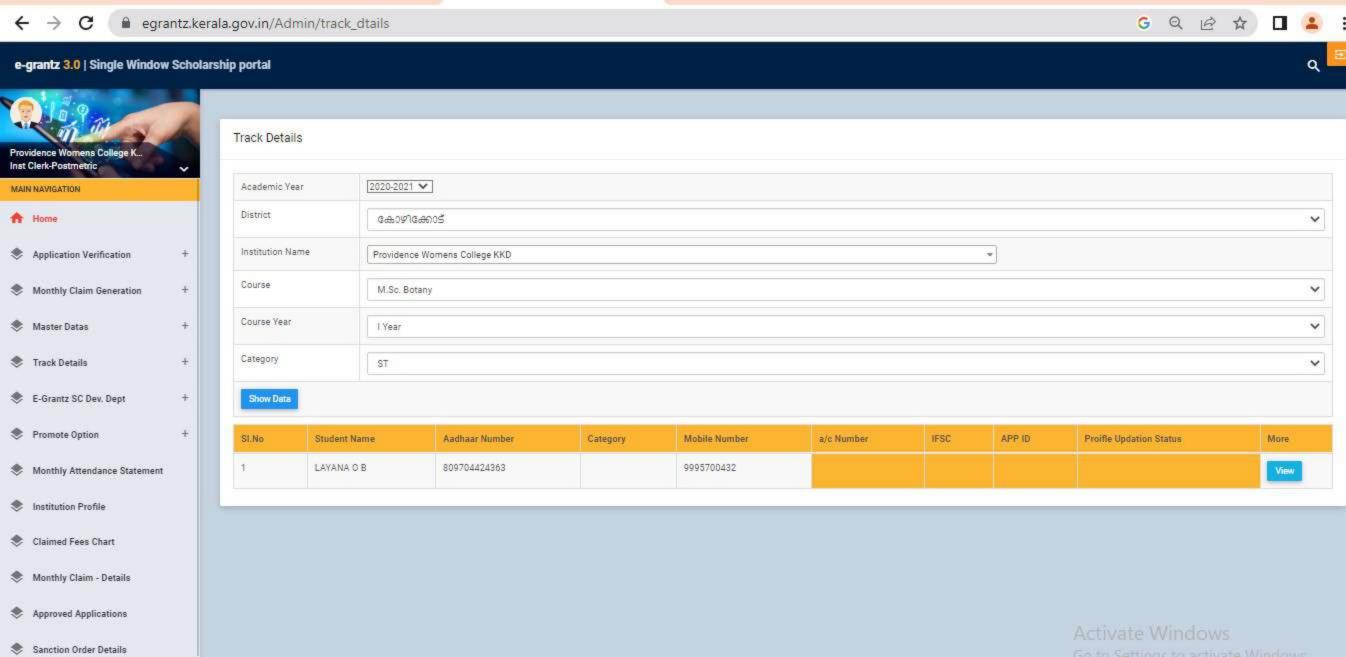

# **5.1.1** Percentage of students benefitted by Scholarships & Freeships provided by the Government Agencies (2020-2021)

No. of students benefitted: 1050

**Total Amount: Rs. 4373080/** 

| Home                        |        | Students Rec                | commende  | ed for Awar     | d of Schola  | rship 2020-21                                                                                                                                                                                                                                                                                                                                                                                                                                                                                                                                                                                                                                                                                                                                                                                                                                                                                                                                                                                                                                                                                                                                                                                                                                                                                                                                                                                                                                                                                                                                                                                                                                                                                                                                                                                                                                                                                                                                                                                                                                                                                                                 |   |
|-----------------------------|--------|-----------------------------|-----------|-----------------|--------------|-------------------------------------------------------------------------------------------------------------------------------------------------------------------------------------------------------------------------------------------------------------------------------------------------------------------------------------------------------------------------------------------------------------------------------------------------------------------------------------------------------------------------------------------------------------------------------------------------------------------------------------------------------------------------------------------------------------------------------------------------------------------------------------------------------------------------------------------------------------------------------------------------------------------------------------------------------------------------------------------------------------------------------------------------------------------------------------------------------------------------------------------------------------------------------------------------------------------------------------------------------------------------------------------------------------------------------------------------------------------------------------------------------------------------------------------------------------------------------------------------------------------------------------------------------------------------------------------------------------------------------------------------------------------------------------------------------------------------------------------------------------------------------------------------------------------------------------------------------------------------------------------------------------------------------------------------------------------------------------------------------------------------------------------------------------------------------------------------------------------------------|---|
| Notifications               | Scho   | larship Status              | Fresh V   | •               |              | No. 11 In Control of the Control of |   |
|                             | Scho   | larship Type                | C H Muhar | nmedkoya Schola | arship       | ~                                                                                                                                                                                                                                                                                                                                                                                                                                                                                                                                                                                                                                                                                                                                                                                                                                                                                                                                                                                                                                                                                                                                                                                                                                                                                                                                                                                                                                                                                                                                                                                                                                                                                                                                                                                                                                                                                                                                                                                                                                                                                                                             |   |
| Online Registration         | Scho   | larship Year                | 2020-21 ✔ |                 |              |                                                                                                                                                                                                                                                                                                                                                                                                                                                                                                                                                                                                                                                                                                                                                                                                                                                                                                                                                                                                                                                                                                                                                                                                                                                                                                                                                                                                                                                                                                                                                                                                                                                                                                                                                                                                                                                                                                                                                                                                                                                                                                                               |   |
| Institution Login           | State  | 9                           | Kerala ✔  |                 |              |                                                                                                                                                                                                                                                                                                                                                                                                                                                                                                                                                                                                                                                                                                                                                                                                                                                                                                                                                                                                                                                                                                                                                                                                                                                                                                                                                                                                                                                                                                                                                                                                                                                                                                                                                                                                                                                                                                                                                                                                                                                                                                                               |   |
|                             | Distr  | ict                         | Kozhikode | ~               |              |                                                                                                                                                                                                                                                                                                                                                                                                                                                                                                                                                                                                                                                                                                                                                                                                                                                                                                                                                                                                                                                                                                                                                                                                                                                                                                                                                                                                                                                                                                                                                                                                                                                                                                                                                                                                                                                                                                                                                                                                                                                                                                                               |   |
| Registered Students' Status | Instit | tution Type                 | GOVT/AID  | ED COLLEGES     | ~            |                                                                                                                                                                                                                                                                                                                                                                                                                                                                                                                                                                                                                                                                                                                                                                                                                                                                                                                                                                                                                                                                                                                                                                                                                                                                                                                                                                                                                                                                                                                                                                                                                                                                                                                                                                                                                                                                                                                                                                                                                                                                                                                               |   |
| Awarded Students List       | Name   | e of the<br>ege/institution | PROVIDEN  | NCE WOMENS C    | OLLEGE, KOZH | Back                                                                                                                                                                                                                                                                                                                                                                                                                                                                                                                                                                                                                                                                                                                                                                                                                                                                                                                                                                                                                                                                                                                                                                                                                                                                                                                                                                                                                                                                                                                                                                                                                                                                                                                                                                                                                                                                                                                                                                                                                                                                                                                          |   |
| Contact Us                  | 0,5376 |                             |           |                 |              |                                                                                                                                                                                                                                                                                                                                                                                                                                                                                                                                                                                                                                                                                                                                                                                                                                                                                                                                                                                                                                                                                                                                                                                                                                                                                                                                                                                                                                                                                                                                                                                                                                                                                                                                                                                                                                                                                                                                                                                                                                                                                                                               |   |
|                             | -50    | DINICITA                    | CATURNA   | , .pp. 0 . c u  | Descend      | Transferred                                                                                                                                                                                                                                                                                                                                                                                                                                                                                                                                                                                                                                                                                                                                                                                                                                                                                                                                                                                                                                                                                                                                                                                                                                                                                                                                                                                                                                                                                                                                                                                                                                                                                                                                                                                                                                                                                                                                                                                                                                                                                                                   |   |
|                             | 28     | 010030869718 RINSHA         | AFAIRIMA  | Approved        | Selected     | Transferred                                                                                                                                                                                                                                                                                                                                                                                                                                                                                                                                                                                                                                                                                                                                                                                                                                                                                                                                                                                                                                                                                                                                                                                                                                                                                                                                                                                                                                                                                                                                                                                                                                                                                                                                                                                                                                                                                                                                                                                                                                                                                                                   |   |
|                             | 29     | 010029219118SABIRA          |           | Approved        | Selected     | Transferred                                                                                                                                                                                                                                                                                                                                                                                                                                                                                                                                                                                                                                                                                                                                                                                                                                                                                                                                                                                                                                                                                                                                                                                                                                                                                                                                                                                                                                                                                                                                                                                                                                                                                                                                                                                                                                                                                                                                                                                                                                                                                                                   |   |
|                             | 30     | 010020394510SALVA           | 0         | Approved        | Selected     | Transferred                                                                                                                                                                                                                                                                                                                                                                                                                                                                                                                                                                                                                                                                                                                                                                                                                                                                                                                                                                                                                                                                                                                                                                                                                                                                                                                                                                                                                                                                                                                                                                                                                                                                                                                                                                                                                                                                                                                                                                                                                                                                                                                   |   |
|                             | 31     | 010045943217 A              | NAHMOOD   | Approved        | Selected     | Transferred                                                                                                                                                                                                                                                                                                                                                                                                                                                                                                                                                                                                                                                                                                                                                                                                                                                                                                                                                                                                                                                                                                                                                                                                                                                                                                                                                                                                                                                                                                                                                                                                                                                                                                                                                                                                                                                                                                                                                                                                                                                                                                                   |   |
|                             | 32     | 010057253318SANOO           | RA        | Approved        | Selected     | Transferred                                                                                                                                                                                                                                                                                                                                                                                                                                                                                                                                                                                                                                                                                                                                                                                                                                                                                                                                                                                                                                                                                                                                                                                                                                                                                                                                                                                                                                                                                                                                                                                                                                                                                                                                                                                                                                                                                                                                                                                                                                                                                                                   |   |
|                             | 33     | 010002923316SHAHA           | NA K      | Approved        | Selected     | Transferred                                                                                                                                                                                                                                                                                                                                                                                                                                                                                                                                                                                                                                                                                                                                                                                                                                                                                                                                                                                                                                                                                                                                                                                                                                                                                                                                                                                                                                                                                                                                                                                                                                                                                                                                                                                                                                                                                                                                                                                                                                                                                                                   |   |
|                             | 34     | 010435933715 SHAHA<br>RAHMA |           | Approved        | Selected     | Transferred                                                                                                                                                                                                                                                                                                                                                                                                                                                                                                                                                                                                                                                                                                                                                                                                                                                                                                                                                                                                                                                                                                                                                                                                                                                                                                                                                                                                                                                                                                                                                                                                                                                                                                                                                                                                                                                                                                                                                                                                                                                                                                                   |   |
|                             | 35     | 010036544816SHAMIL          | _A M      | Approved        | Selected     | Transferred                                                                                                                                                                                                                                                                                                                                                                                                                                                                                                                                                                                                                                                                                                                                                                                                                                                                                                                                                                                                                                                                                                                                                                                                                                                                                                                                                                                                                                                                                                                                                                                                                                                                                                                                                                                                                                                                                                                                                                                                                                                                                                                   |   |
|                             | 36     | 010029403318SHAMN           |           | Approved        | Selected     | Transferred                                                                                                                                                                                                                                                                                                                                                                                                                                                                                                                                                                                                                                                                                                                                                                                                                                                                                                                                                                                                                                                                                                                                                                                                                                                                                                                                                                                                                                                                                                                                                                                                                                                                                                                                                                                                                                                                                                                                                                                                                                                                                                                   | - |
|                             | 37     | 010037733618 SHEHA          | LA SHERIN | Approved        | Selected     | Transferred                                                                                                                                                                                                                                                                                                                                                                                                                                                                                                                                                                                                                                                                                                                                                                                                                                                                                                                                                                                                                                                                                                                                                                                                                                                                                                                                                                                                                                                                                                                                                                                                                                                                                                                                                                                                                                                                                                                                                                                                                                                                                                                   |   |
|                             | 38     |                             | SHAHANA   | Approved        | Selected     | Transferred                                                                                                                                                                                                                                                                                                                                                                                                                                                                                                                                                                                                                                                                                                                                                                                                                                                                                                                                                                                                                                                                                                                                                                                                                                                                                                                                                                                                                                                                                                                                                                                                                                                                                                                                                                                                                                                                                                                                                                                                                                                                                                                   |   |
|                             | 39     | 010038057318THOUF           | EEQA P T  | Approved        | Selected     | Transferred                                                                                                                                                                                                                                                                                                                                                                                                                                                                                                                                                                                                                                                                                                                                                                                                                                                                                                                                                                                                                                                                                                                                                                                                                                                                                                                                                                                                                                                                                                                                                                                                                                                                                                                                                                                                                                                                                                                                                                                                                                                                                                                   | 7 |
|                             |        |                             |           |                 |              |                                                                                                                                                                                                                                                                                                                                                                                                                                                                                                                                                                                                                                                                                                                                                                                                                                                                                                                                                                                                                                                                                                                                                                                                                                                                                                                                                                                                                                                                                                                                                                                                                                                                                                                                                                                                                                                                                                                                                                                                                                                                                                                               |   |