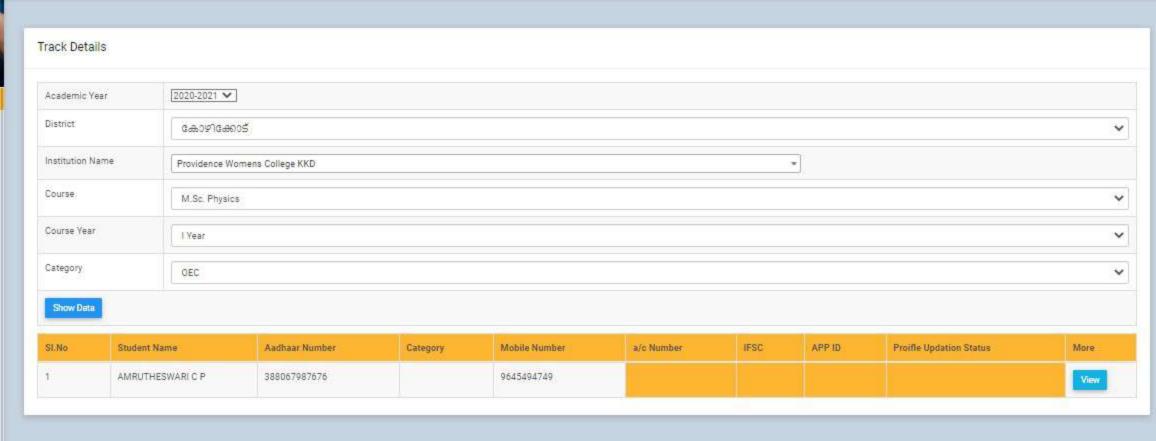

# **5.1.1** Percentage of students benefitted by Scholarships & Freeships provided by the Government Agencies (2020-2021)

No. of students benefitted: 1050

**Total Amount: Rs. 4373080/** 

| Home                        |        | Students Rec                | commende  | ed for Awar     | d of Schola  | rship 2020-21                                                                                                                                                                                                                                                                                                                                                                                                                                                                                                                                                                                                                                                                                                                                                                                                                                                                                                                                                                                                                                                                                                                                                                                                                                                                                                                                                                                                                                                                                                                                                                                                                                                                                                                                                                                                                                                                                                                                                                                                                                                                                                                 |   |
|-----------------------------|--------|-----------------------------|-----------|-----------------|--------------|-------------------------------------------------------------------------------------------------------------------------------------------------------------------------------------------------------------------------------------------------------------------------------------------------------------------------------------------------------------------------------------------------------------------------------------------------------------------------------------------------------------------------------------------------------------------------------------------------------------------------------------------------------------------------------------------------------------------------------------------------------------------------------------------------------------------------------------------------------------------------------------------------------------------------------------------------------------------------------------------------------------------------------------------------------------------------------------------------------------------------------------------------------------------------------------------------------------------------------------------------------------------------------------------------------------------------------------------------------------------------------------------------------------------------------------------------------------------------------------------------------------------------------------------------------------------------------------------------------------------------------------------------------------------------------------------------------------------------------------------------------------------------------------------------------------------------------------------------------------------------------------------------------------------------------------------------------------------------------------------------------------------------------------------------------------------------------------------------------------------------------|---|
| Notifications               | Scho   | larship Status              | Fresh V   | •               |              | No. 11 In Control of the Control of |   |
|                             | Scho   | larship Type                | C H Muhar | nmedkoya Schola | arship       | ~                                                                                                                                                                                                                                                                                                                                                                                                                                                                                                                                                                                                                                                                                                                                                                                                                                                                                                                                                                                                                                                                                                                                                                                                                                                                                                                                                                                                                                                                                                                                                                                                                                                                                                                                                                                                                                                                                                                                                                                                                                                                                                                             |   |
| Online Registration         | Scho   | larship Year                | 2020-21 ✔ |                 |              |                                                                                                                                                                                                                                                                                                                                                                                                                                                                                                                                                                                                                                                                                                                                                                                                                                                                                                                                                                                                                                                                                                                                                                                                                                                                                                                                                                                                                                                                                                                                                                                                                                                                                                                                                                                                                                                                                                                                                                                                                                                                                                                               |   |
| Institution Login           | State  | 9                           | Kerala ✔  |                 |              |                                                                                                                                                                                                                                                                                                                                                                                                                                                                                                                                                                                                                                                                                                                                                                                                                                                                                                                                                                                                                                                                                                                                                                                                                                                                                                                                                                                                                                                                                                                                                                                                                                                                                                                                                                                                                                                                                                                                                                                                                                                                                                                               |   |
|                             | Distr  | ict                         | Kozhikode | ~               |              |                                                                                                                                                                                                                                                                                                                                                                                                                                                                                                                                                                                                                                                                                                                                                                                                                                                                                                                                                                                                                                                                                                                                                                                                                                                                                                                                                                                                                                                                                                                                                                                                                                                                                                                                                                                                                                                                                                                                                                                                                                                                                                                               |   |
| Registered Students' Status | Instit | tution Type                 | GOVT/AID  | ED COLLEGES     | ~            |                                                                                                                                                                                                                                                                                                                                                                                                                                                                                                                                                                                                                                                                                                                                                                                                                                                                                                                                                                                                                                                                                                                                                                                                                                                                                                                                                                                                                                                                                                                                                                                                                                                                                                                                                                                                                                                                                                                                                                                                                                                                                                                               |   |
| Awarded Students List       | Name   | e of the<br>ege/institution | PROVIDEN  | NCE WOMENS C    | OLLEGE, KOZH | Back                                                                                                                                                                                                                                                                                                                                                                                                                                                                                                                                                                                                                                                                                                                                                                                                                                                                                                                                                                                                                                                                                                                                                                                                                                                                                                                                                                                                                                                                                                                                                                                                                                                                                                                                                                                                                                                                                                                                                                                                                                                                                                                          |   |
| Contact Us                  | 0,5376 |                             |           |                 |              |                                                                                                                                                                                                                                                                                                                                                                                                                                                                                                                                                                                                                                                                                                                                                                                                                                                                                                                                                                                                                                                                                                                                                                                                                                                                                                                                                                                                                                                                                                                                                                                                                                                                                                                                                                                                                                                                                                                                                                                                                                                                                                                               |   |
|                             | -50    | DINICITA                    | CATURNA   | , .pp. 0 . c u  | Descend      | Transferred                                                                                                                                                                                                                                                                                                                                                                                                                                                                                                                                                                                                                                                                                                                                                                                                                                                                                                                                                                                                                                                                                                                                                                                                                                                                                                                                                                                                                                                                                                                                                                                                                                                                                                                                                                                                                                                                                                                                                                                                                                                                                                                   |   |
|                             | 28     | 010030869718 RINSHA         | AFAIRIMA  | Approved        | Selected     | Transferred                                                                                                                                                                                                                                                                                                                                                                                                                                                                                                                                                                                                                                                                                                                                                                                                                                                                                                                                                                                                                                                                                                                                                                                                                                                                                                                                                                                                                                                                                                                                                                                                                                                                                                                                                                                                                                                                                                                                                                                                                                                                                                                   |   |
|                             | 29     | 010029219118SABIRA          |           | Approved        | Selected     | Transferred                                                                                                                                                                                                                                                                                                                                                                                                                                                                                                                                                                                                                                                                                                                                                                                                                                                                                                                                                                                                                                                                                                                                                                                                                                                                                                                                                                                                                                                                                                                                                                                                                                                                                                                                                                                                                                                                                                                                                                                                                                                                                                                   |   |
|                             | 30     | 010020394510SALVA           | 0         | Approved        | Selected     | Transferred                                                                                                                                                                                                                                                                                                                                                                                                                                                                                                                                                                                                                                                                                                                                                                                                                                                                                                                                                                                                                                                                                                                                                                                                                                                                                                                                                                                                                                                                                                                                                                                                                                                                                                                                                                                                                                                                                                                                                                                                                                                                                                                   |   |
|                             | 31     | 010045943217 A              | NAHMOOD   | Approved        | Selected     | Transferred                                                                                                                                                                                                                                                                                                                                                                                                                                                                                                                                                                                                                                                                                                                                                                                                                                                                                                                                                                                                                                                                                                                                                                                                                                                                                                                                                                                                                                                                                                                                                                                                                                                                                                                                                                                                                                                                                                                                                                                                                                                                                                                   |   |
|                             | 32     | 010057253318SANOO           | RA        | Approved        | Selected     | Transferred                                                                                                                                                                                                                                                                                                                                                                                                                                                                                                                                                                                                                                                                                                                                                                                                                                                                                                                                                                                                                                                                                                                                                                                                                                                                                                                                                                                                                                                                                                                                                                                                                                                                                                                                                                                                                                                                                                                                                                                                                                                                                                                   |   |
|                             | 33     | 010002923316SHAHA           | NA K      | Approved        | Selected     | Transferred                                                                                                                                                                                                                                                                                                                                                                                                                                                                                                                                                                                                                                                                                                                                                                                                                                                                                                                                                                                                                                                                                                                                                                                                                                                                                                                                                                                                                                                                                                                                                                                                                                                                                                                                                                                                                                                                                                                                                                                                                                                                                                                   |   |
|                             | 34     | 010435933715 SHAHA<br>RAHMA |           | Approved        | Selected     | Transferred                                                                                                                                                                                                                                                                                                                                                                                                                                                                                                                                                                                                                                                                                                                                                                                                                                                                                                                                                                                                                                                                                                                                                                                                                                                                                                                                                                                                                                                                                                                                                                                                                                                                                                                                                                                                                                                                                                                                                                                                                                                                                                                   |   |
|                             | 35     | 010036544816SHAMIL          | _A M      | Approved        | Selected     | Transferred                                                                                                                                                                                                                                                                                                                                                                                                                                                                                                                                                                                                                                                                                                                                                                                                                                                                                                                                                                                                                                                                                                                                                                                                                                                                                                                                                                                                                                                                                                                                                                                                                                                                                                                                                                                                                                                                                                                                                                                                                                                                                                                   |   |
|                             | 36     | 010029403318SHAMN           |           | Approved        | Selected     | Transferred                                                                                                                                                                                                                                                                                                                                                                                                                                                                                                                                                                                                                                                                                                                                                                                                                                                                                                                                                                                                                                                                                                                                                                                                                                                                                                                                                                                                                                                                                                                                                                                                                                                                                                                                                                                                                                                                                                                                                                                                                                                                                                                   | - |
|                             | 37     | 010037733618 SHEHA          | LA SHERIN | Approved        | Selected     | Transferred                                                                                                                                                                                                                                                                                                                                                                                                                                                                                                                                                                                                                                                                                                                                                                                                                                                                                                                                                                                                                                                                                                                                                                                                                                                                                                                                                                                                                                                                                                                                                                                                                                                                                                                                                                                                                                                                                                                                                                                                                                                                                                                   |   |
|                             | 38     |                             | SHAHANA   | Approved        | Selected     | Transferred                                                                                                                                                                                                                                                                                                                                                                                                                                                                                                                                                                                                                                                                                                                                                                                                                                                                                                                                                                                                                                                                                                                                                                                                                                                                                                                                                                                                                                                                                                                                                                                                                                                                                                                                                                                                                                                                                                                                                                                                                                                                                                                   |   |
|                             | 39     | 010038057318THOUF           | EEQA P T  | Approved        | Selected     | Transferred                                                                                                                                                                                                                                                                                                                                                                                                                                                                                                                                                                                                                                                                                                                                                                                                                                                                                                                                                                                                                                                                                                                                                                                                                                                                                                                                                                                                                                                                                                                                                                                                                                                                                                                                                                                                                                                                                                                                                                                                                                                                                                                   | 7 |
|                             |        |                             |           |                 |              |                                                                                                                                                                                                                                                                                                                                                                                                                                                                                                                                                                                                                                                                                                                                                                                                                                                                                                                                                                                                                                                                                                                                                                                                                                                                                                                                                                                                                                                                                                                                                                                                                                                                                                                                                                                                                                                                                                                                                                                                                                                                                                                               |   |