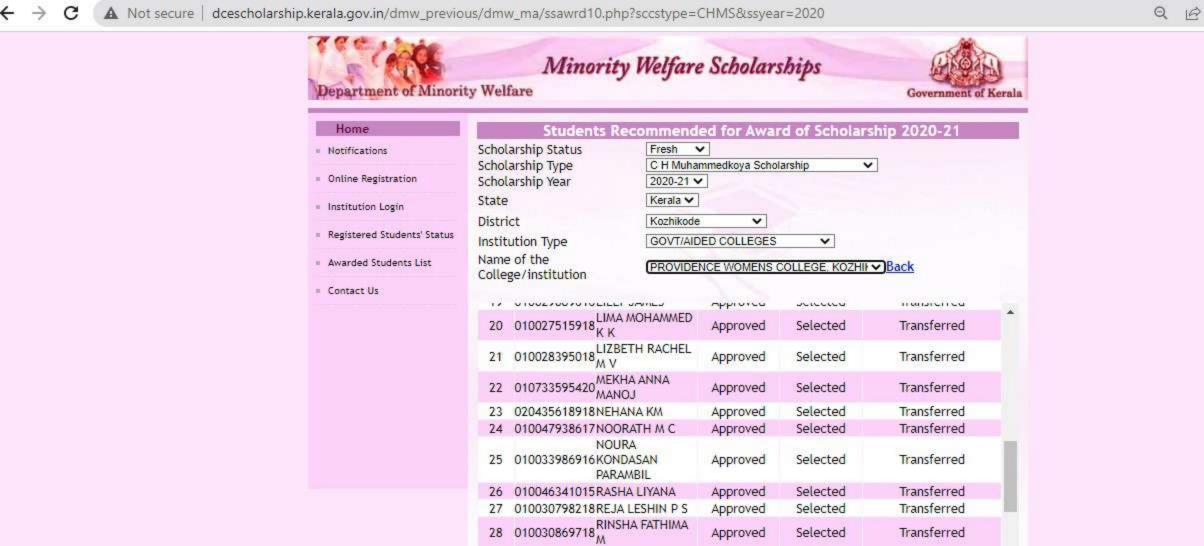

# **5.1.1** Percentage of students benefitted by Scholarships & Freeships provided by the Government Agencies (2020-2021)

No. of students benefitted: 1050

**Total Amount: Rs. 4373080/** 

| Home                        |        | Students Rec                | commende  | ed for Awar     | d of Schola  | rship 2020-21                                                                                                                                                                                                                                                                                                                                                                                                                                                                                                                                                                                                                                                                                                                                                                                                                                                                                                                                                                                                                                                                                                                                                                                                                                                                                                                                                                                                                                                                                                                                                                                                                                                                                                                                                                                                                                                                                                                                                                                                                                                                                                                 |   |
|-----------------------------|--------|-----------------------------|-----------|-----------------|--------------|-------------------------------------------------------------------------------------------------------------------------------------------------------------------------------------------------------------------------------------------------------------------------------------------------------------------------------------------------------------------------------------------------------------------------------------------------------------------------------------------------------------------------------------------------------------------------------------------------------------------------------------------------------------------------------------------------------------------------------------------------------------------------------------------------------------------------------------------------------------------------------------------------------------------------------------------------------------------------------------------------------------------------------------------------------------------------------------------------------------------------------------------------------------------------------------------------------------------------------------------------------------------------------------------------------------------------------------------------------------------------------------------------------------------------------------------------------------------------------------------------------------------------------------------------------------------------------------------------------------------------------------------------------------------------------------------------------------------------------------------------------------------------------------------------------------------------------------------------------------------------------------------------------------------------------------------------------------------------------------------------------------------------------------------------------------------------------------------------------------------------------|---|
| Notifications               | Scho   | larship Status              | Fresh V   | •               |              | No. 11 In Control of the Control of |   |
|                             | Scho   | larship Type                | C H Muhar | nmedkoya Schola | arship       | ~                                                                                                                                                                                                                                                                                                                                                                                                                                                                                                                                                                                                                                                                                                                                                                                                                                                                                                                                                                                                                                                                                                                                                                                                                                                                                                                                                                                                                                                                                                                                                                                                                                                                                                                                                                                                                                                                                                                                                                                                                                                                                                                             |   |
| Online Registration         | Scho   | larship Year                | 2020-21 ✔ |                 |              |                                                                                                                                                                                                                                                                                                                                                                                                                                                                                                                                                                                                                                                                                                                                                                                                                                                                                                                                                                                                                                                                                                                                                                                                                                                                                                                                                                                                                                                                                                                                                                                                                                                                                                                                                                                                                                                                                                                                                                                                                                                                                                                               |   |
| Institution Login           | State  | 9                           | Kerala ✔  |                 |              |                                                                                                                                                                                                                                                                                                                                                                                                                                                                                                                                                                                                                                                                                                                                                                                                                                                                                                                                                                                                                                                                                                                                                                                                                                                                                                                                                                                                                                                                                                                                                                                                                                                                                                                                                                                                                                                                                                                                                                                                                                                                                                                               |   |
|                             | Distr  | ict                         | Kozhikode | ~               |              |                                                                                                                                                                                                                                                                                                                                                                                                                                                                                                                                                                                                                                                                                                                                                                                                                                                                                                                                                                                                                                                                                                                                                                                                                                                                                                                                                                                                                                                                                                                                                                                                                                                                                                                                                                                                                                                                                                                                                                                                                                                                                                                               |   |
| Registered Students' Status | Instit | tution Type                 | GOVT/AID  | ED COLLEGES     | ~            |                                                                                                                                                                                                                                                                                                                                                                                                                                                                                                                                                                                                                                                                                                                                                                                                                                                                                                                                                                                                                                                                                                                                                                                                                                                                                                                                                                                                                                                                                                                                                                                                                                                                                                                                                                                                                                                                                                                                                                                                                                                                                                                               |   |
| Awarded Students List       | Name   | e of the<br>ege/institution | PROVIDEN  | NCE WOMENS C    | OLLEGE, KOZH | Back                                                                                                                                                                                                                                                                                                                                                                                                                                                                                                                                                                                                                                                                                                                                                                                                                                                                                                                                                                                                                                                                                                                                                                                                                                                                                                                                                                                                                                                                                                                                                                                                                                                                                                                                                                                                                                                                                                                                                                                                                                                                                                                          |   |
| Contact Us                  | 0,5376 |                             |           |                 |              |                                                                                                                                                                                                                                                                                                                                                                                                                                                                                                                                                                                                                                                                                                                                                                                                                                                                                                                                                                                                                                                                                                                                                                                                                                                                                                                                                                                                                                                                                                                                                                                                                                                                                                                                                                                                                                                                                                                                                                                                                                                                                                                               |   |
|                             | -50    | DINICITA                    | CATURNA   | , .pp. 0 . c u  | Descend      | Transferred                                                                                                                                                                                                                                                                                                                                                                                                                                                                                                                                                                                                                                                                                                                                                                                                                                                                                                                                                                                                                                                                                                                                                                                                                                                                                                                                                                                                                                                                                                                                                                                                                                                                                                                                                                                                                                                                                                                                                                                                                                                                                                                   |   |
|                             | 28     | 010030869718 RINSHA         | AFAIRIMA  | Approved        | Selected     | Transferred                                                                                                                                                                                                                                                                                                                                                                                                                                                                                                                                                                                                                                                                                                                                                                                                                                                                                                                                                                                                                                                                                                                                                                                                                                                                                                                                                                                                                                                                                                                                                                                                                                                                                                                                                                                                                                                                                                                                                                                                                                                                                                                   |   |
|                             | 29     | 010029219118SABIRA          |           | Approved        | Selected     | Transferred                                                                                                                                                                                                                                                                                                                                                                                                                                                                                                                                                                                                                                                                                                                                                                                                                                                                                                                                                                                                                                                                                                                                                                                                                                                                                                                                                                                                                                                                                                                                                                                                                                                                                                                                                                                                                                                                                                                                                                                                                                                                                                                   |   |
|                             | 30     | 010020394510SALVA           | 0         | Approved        | Selected     | Transferred                                                                                                                                                                                                                                                                                                                                                                                                                                                                                                                                                                                                                                                                                                                                                                                                                                                                                                                                                                                                                                                                                                                                                                                                                                                                                                                                                                                                                                                                                                                                                                                                                                                                                                                                                                                                                                                                                                                                                                                                                                                                                                                   |   |
|                             | 31     | 010045943217 A              | NAHMOOD   | Approved        | Selected     | Transferred                                                                                                                                                                                                                                                                                                                                                                                                                                                                                                                                                                                                                                                                                                                                                                                                                                                                                                                                                                                                                                                                                                                                                                                                                                                                                                                                                                                                                                                                                                                                                                                                                                                                                                                                                                                                                                                                                                                                                                                                                                                                                                                   |   |
|                             | 32     | 010057253318SANOO           | RA        | Approved        | Selected     | Transferred                                                                                                                                                                                                                                                                                                                                                                                                                                                                                                                                                                                                                                                                                                                                                                                                                                                                                                                                                                                                                                                                                                                                                                                                                                                                                                                                                                                                                                                                                                                                                                                                                                                                                                                                                                                                                                                                                                                                                                                                                                                                                                                   |   |
|                             | 33     | 010002923316SHAHA           | NA K      | Approved        | Selected     | Transferred                                                                                                                                                                                                                                                                                                                                                                                                                                                                                                                                                                                                                                                                                                                                                                                                                                                                                                                                                                                                                                                                                                                                                                                                                                                                                                                                                                                                                                                                                                                                                                                                                                                                                                                                                                                                                                                                                                                                                                                                                                                                                                                   |   |
|                             | 34     | 010435933715 SHAHA<br>RAHMA |           | Approved        | Selected     | Transferred                                                                                                                                                                                                                                                                                                                                                                                                                                                                                                                                                                                                                                                                                                                                                                                                                                                                                                                                                                                                                                                                                                                                                                                                                                                                                                                                                                                                                                                                                                                                                                                                                                                                                                                                                                                                                                                                                                                                                                                                                                                                                                                   |   |
|                             | 35     | 010036544816SHAMIL          | _A M      | Approved        | Selected     | Transferred                                                                                                                                                                                                                                                                                                                                                                                                                                                                                                                                                                                                                                                                                                                                                                                                                                                                                                                                                                                                                                                                                                                                                                                                                                                                                                                                                                                                                                                                                                                                                                                                                                                                                                                                                                                                                                                                                                                                                                                                                                                                                                                   |   |
|                             | 36     | 010029403318SHAMN           |           | Approved        | Selected     | Transferred                                                                                                                                                                                                                                                                                                                                                                                                                                                                                                                                                                                                                                                                                                                                                                                                                                                                                                                                                                                                                                                                                                                                                                                                                                                                                                                                                                                                                                                                                                                                                                                                                                                                                                                                                                                                                                                                                                                                                                                                                                                                                                                   | - |
|                             | 37     | 010037733618 SHEHA          | LA SHERIN | Approved        | Selected     | Transferred                                                                                                                                                                                                                                                                                                                                                                                                                                                                                                                                                                                                                                                                                                                                                                                                                                                                                                                                                                                                                                                                                                                                                                                                                                                                                                                                                                                                                                                                                                                                                                                                                                                                                                                                                                                                                                                                                                                                                                                                                                                                                                                   |   |
|                             | 38     |                             | SHAHANA   | Approved        | Selected     | Transferred                                                                                                                                                                                                                                                                                                                                                                                                                                                                                                                                                                                                                                                                                                                                                                                                                                                                                                                                                                                                                                                                                                                                                                                                                                                                                                                                                                                                                                                                                                                                                                                                                                                                                                                                                                                                                                                                                                                                                                                                                                                                                                                   |   |
|                             | 39     | 010038057318THOUF           | EEQA P T  | Approved        | Selected     | Transferred                                                                                                                                                                                                                                                                                                                                                                                                                                                                                                                                                                                                                                                                                                                                                                                                                                                                                                                                                                                                                                                                                                                                                                                                                                                                                                                                                                                                                                                                                                                                                                                                                                                                                                                                                                                                                                                                                                                                                                                                                                                                                                                   | 7 |
|                             |        |                             |           |                 |              |                                                                                                                                                                                                                                                                                                                                                                                                                                                                                                                                                                                                                                                                                                                                                                                                                                                                                                                                                                                                                                                                                                                                                                                                                                                                                                                                                                                                                                                                                                                                                                                                                                                                                                                                                                                                                                                                                                                                                                                                                                                                                                                               |   |