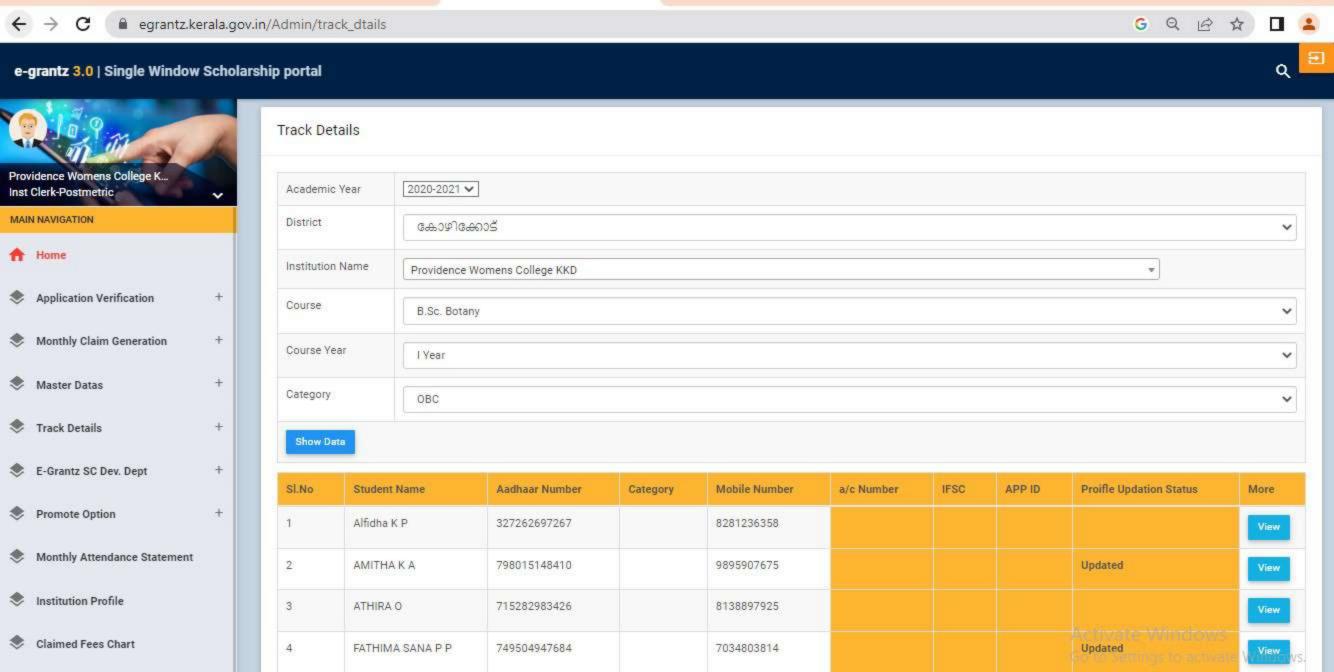

# **5.1.1** Percentage of students benefitted by Scholarships & Freeships provided by the Government Agencies (2020-2021)

No. of students benefitted: 1050

**Total Amount: Rs. 4373080/** 

| Home                        |        | Students Rec                | commende  | ed for Awar     | d of Schola  | rship 2020-21                                                                                                                                                                                                                                                                                                                                                                                                                                                                                                                                                                                                                                                                                                                                                                                                                                                                                                                                                                                                                                                                                                                                                                                                                                                                                                                                                                                                                                                                                                                                                                                                                                                                                                                                                                                                                                                                                                                                                                                                                                                                                                                 |   |
|-----------------------------|--------|-----------------------------|-----------|-----------------|--------------|-------------------------------------------------------------------------------------------------------------------------------------------------------------------------------------------------------------------------------------------------------------------------------------------------------------------------------------------------------------------------------------------------------------------------------------------------------------------------------------------------------------------------------------------------------------------------------------------------------------------------------------------------------------------------------------------------------------------------------------------------------------------------------------------------------------------------------------------------------------------------------------------------------------------------------------------------------------------------------------------------------------------------------------------------------------------------------------------------------------------------------------------------------------------------------------------------------------------------------------------------------------------------------------------------------------------------------------------------------------------------------------------------------------------------------------------------------------------------------------------------------------------------------------------------------------------------------------------------------------------------------------------------------------------------------------------------------------------------------------------------------------------------------------------------------------------------------------------------------------------------------------------------------------------------------------------------------------------------------------------------------------------------------------------------------------------------------------------------------------------------------|---|
| Notifications               | Scho   | larship Status              | Fresh V   | •               |              | No. 11 In Control of the Control of |   |
|                             | Scho   | larship Type                | C H Muhar | nmedkoya Schola | arship       | ~                                                                                                                                                                                                                                                                                                                                                                                                                                                                                                                                                                                                                                                                                                                                                                                                                                                                                                                                                                                                                                                                                                                                                                                                                                                                                                                                                                                                                                                                                                                                                                                                                                                                                                                                                                                                                                                                                                                                                                                                                                                                                                                             |   |
| Online Registration         | Scho   | larship Year                | 2020-21 ✔ |                 |              |                                                                                                                                                                                                                                                                                                                                                                                                                                                                                                                                                                                                                                                                                                                                                                                                                                                                                                                                                                                                                                                                                                                                                                                                                                                                                                                                                                                                                                                                                                                                                                                                                                                                                                                                                                                                                                                                                                                                                                                                                                                                                                                               |   |
| Institution Login           | State  | 9                           | Kerala ✔  |                 |              |                                                                                                                                                                                                                                                                                                                                                                                                                                                                                                                                                                                                                                                                                                                                                                                                                                                                                                                                                                                                                                                                                                                                                                                                                                                                                                                                                                                                                                                                                                                                                                                                                                                                                                                                                                                                                                                                                                                                                                                                                                                                                                                               |   |
|                             | Distr  | ict                         | Kozhikode | ~               |              |                                                                                                                                                                                                                                                                                                                                                                                                                                                                                                                                                                                                                                                                                                                                                                                                                                                                                                                                                                                                                                                                                                                                                                                                                                                                                                                                                                                                                                                                                                                                                                                                                                                                                                                                                                                                                                                                                                                                                                                                                                                                                                                               |   |
| Registered Students' Status | Instit | tution Type                 | GOVT/AID  | ED COLLEGES     | ~            |                                                                                                                                                                                                                                                                                                                                                                                                                                                                                                                                                                                                                                                                                                                                                                                                                                                                                                                                                                                                                                                                                                                                                                                                                                                                                                                                                                                                                                                                                                                                                                                                                                                                                                                                                                                                                                                                                                                                                                                                                                                                                                                               |   |
| Awarded Students List       | Name   | e of the<br>ege/institution | PROVIDEN  | NCE WOMENS C    | OLLEGE, KOZH | Back                                                                                                                                                                                                                                                                                                                                                                                                                                                                                                                                                                                                                                                                                                                                                                                                                                                                                                                                                                                                                                                                                                                                                                                                                                                                                                                                                                                                                                                                                                                                                                                                                                                                                                                                                                                                                                                                                                                                                                                                                                                                                                                          |   |
| Contact Us                  | 0,5376 |                             |           |                 |              |                                                                                                                                                                                                                                                                                                                                                                                                                                                                                                                                                                                                                                                                                                                                                                                                                                                                                                                                                                                                                                                                                                                                                                                                                                                                                                                                                                                                                                                                                                                                                                                                                                                                                                                                                                                                                                                                                                                                                                                                                                                                                                                               |   |
|                             | -50    | DINICITA                    | CATURNA   | , .pp. 0 . c u  | Descend      | Transferred                                                                                                                                                                                                                                                                                                                                                                                                                                                                                                                                                                                                                                                                                                                                                                                                                                                                                                                                                                                                                                                                                                                                                                                                                                                                                                                                                                                                                                                                                                                                                                                                                                                                                                                                                                                                                                                                                                                                                                                                                                                                                                                   |   |
|                             | 28     | 010030869718 RINSHA         | AFAIRIMA  | Approved        | Selected     | Transferred                                                                                                                                                                                                                                                                                                                                                                                                                                                                                                                                                                                                                                                                                                                                                                                                                                                                                                                                                                                                                                                                                                                                                                                                                                                                                                                                                                                                                                                                                                                                                                                                                                                                                                                                                                                                                                                                                                                                                                                                                                                                                                                   |   |
|                             | 29     | 010029219118SABIRA          |           | Approved        | Selected     | Transferred                                                                                                                                                                                                                                                                                                                                                                                                                                                                                                                                                                                                                                                                                                                                                                                                                                                                                                                                                                                                                                                                                                                                                                                                                                                                                                                                                                                                                                                                                                                                                                                                                                                                                                                                                                                                                                                                                                                                                                                                                                                                                                                   |   |
|                             | 30     | 010020394510SALVA           | 0         | Approved        | Selected     | Transferred                                                                                                                                                                                                                                                                                                                                                                                                                                                                                                                                                                                                                                                                                                                                                                                                                                                                                                                                                                                                                                                                                                                                                                                                                                                                                                                                                                                                                                                                                                                                                                                                                                                                                                                                                                                                                                                                                                                                                                                                                                                                                                                   |   |
|                             | 31     | 010045943217 A              | NAHMOOD   | Approved        | Selected     | Transferred                                                                                                                                                                                                                                                                                                                                                                                                                                                                                                                                                                                                                                                                                                                                                                                                                                                                                                                                                                                                                                                                                                                                                                                                                                                                                                                                                                                                                                                                                                                                                                                                                                                                                                                                                                                                                                                                                                                                                                                                                                                                                                                   |   |
|                             | 32     | 010057253318SANOO           | RA        | Approved        | Selected     | Transferred                                                                                                                                                                                                                                                                                                                                                                                                                                                                                                                                                                                                                                                                                                                                                                                                                                                                                                                                                                                                                                                                                                                                                                                                                                                                                                                                                                                                                                                                                                                                                                                                                                                                                                                                                                                                                                                                                                                                                                                                                                                                                                                   |   |
|                             | 33     | 010002923316SHAHA           | NA K      | Approved        | Selected     | Transferred                                                                                                                                                                                                                                                                                                                                                                                                                                                                                                                                                                                                                                                                                                                                                                                                                                                                                                                                                                                                                                                                                                                                                                                                                                                                                                                                                                                                                                                                                                                                                                                                                                                                                                                                                                                                                                                                                                                                                                                                                                                                                                                   |   |
|                             | 34     | 010435933715 SHAHA<br>RAHMA |           | Approved        | Selected     | Transferred                                                                                                                                                                                                                                                                                                                                                                                                                                                                                                                                                                                                                                                                                                                                                                                                                                                                                                                                                                                                                                                                                                                                                                                                                                                                                                                                                                                                                                                                                                                                                                                                                                                                                                                                                                                                                                                                                                                                                                                                                                                                                                                   |   |
|                             | 35     | 010036544816SHAMIL          | _A M      | Approved        | Selected     | Transferred                                                                                                                                                                                                                                                                                                                                                                                                                                                                                                                                                                                                                                                                                                                                                                                                                                                                                                                                                                                                                                                                                                                                                                                                                                                                                                                                                                                                                                                                                                                                                                                                                                                                                                                                                                                                                                                                                                                                                                                                                                                                                                                   |   |
|                             | 36     | 010029403318SHAMN           |           | Approved        | Selected     | Transferred                                                                                                                                                                                                                                                                                                                                                                                                                                                                                                                                                                                                                                                                                                                                                                                                                                                                                                                                                                                                                                                                                                                                                                                                                                                                                                                                                                                                                                                                                                                                                                                                                                                                                                                                                                                                                                                                                                                                                                                                                                                                                                                   | - |
|                             | 37     | 010037733618 SHEHA          | LA SHERIN | Approved        | Selected     | Transferred                                                                                                                                                                                                                                                                                                                                                                                                                                                                                                                                                                                                                                                                                                                                                                                                                                                                                                                                                                                                                                                                                                                                                                                                                                                                                                                                                                                                                                                                                                                                                                                                                                                                                                                                                                                                                                                                                                                                                                                                                                                                                                                   |   |
|                             | 38     |                             | SHAHANA   | Approved        | Selected     | Transferred                                                                                                                                                                                                                                                                                                                                                                                                                                                                                                                                                                                                                                                                                                                                                                                                                                                                                                                                                                                                                                                                                                                                                                                                                                                                                                                                                                                                                                                                                                                                                                                                                                                                                                                                                                                                                                                                                                                                                                                                                                                                                                                   |   |
|                             | 39     | 010038057318THOUF           | EEQA P T  | Approved        | Selected     | Transferred                                                                                                                                                                                                                                                                                                                                                                                                                                                                                                                                                                                                                                                                                                                                                                                                                                                                                                                                                                                                                                                                                                                                                                                                                                                                                                                                                                                                                                                                                                                                                                                                                                                                                                                                                                                                                                                                                                                                                                                                                                                                                                                   | 7 |
|                             |        |                             |           |                 |              |                                                                                                                                                                                                                                                                                                                                                                                                                                                                                                                                                                                                                                                                                                                                                                                                                                                                                                                                                                                                                                                                                                                                                                                                                                                                                                                                                                                                                                                                                                                                                                                                                                                                                                                                                                                                                                                                                                                                                                                                                                                                                                                               |   |