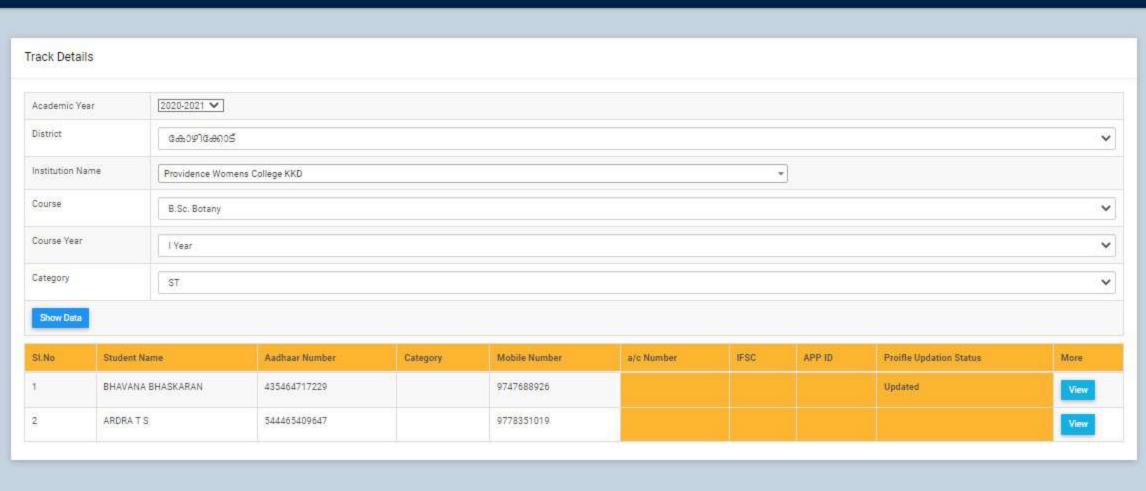

# **5.1.1** Percentage of students benefitted by Scholarships & Freeships provided by the Government Agencies (2020-2021)

No. of students benefitted: 1050

**Total Amount: Rs. 4373080/** 

| Home                        |        | Students Rec                | commende  | ed for Awar     | d of Schola  | rship 2020-21                                                                                                                                                                                                                                                                                                                                                                                                                                                                                                                                                                                                                                                                                                                                                                                                                                                                                                                                                                                                                                                                                                                                                                                                                                                                                                                                                                                                                                                                                                                                                                                                                                                                                                                                                                                                                                                                                                                                                                                                                                                                                                                 |   |
|-----------------------------|--------|-----------------------------|-----------|-----------------|--------------|-------------------------------------------------------------------------------------------------------------------------------------------------------------------------------------------------------------------------------------------------------------------------------------------------------------------------------------------------------------------------------------------------------------------------------------------------------------------------------------------------------------------------------------------------------------------------------------------------------------------------------------------------------------------------------------------------------------------------------------------------------------------------------------------------------------------------------------------------------------------------------------------------------------------------------------------------------------------------------------------------------------------------------------------------------------------------------------------------------------------------------------------------------------------------------------------------------------------------------------------------------------------------------------------------------------------------------------------------------------------------------------------------------------------------------------------------------------------------------------------------------------------------------------------------------------------------------------------------------------------------------------------------------------------------------------------------------------------------------------------------------------------------------------------------------------------------------------------------------------------------------------------------------------------------------------------------------------------------------------------------------------------------------------------------------------------------------------------------------------------------------|---|
| Notifications               | Scho   | larship Status              | Fresh V   | •               |              | No. 11 In Control of the Control of |   |
|                             | Scho   | larship Type                | C H Muhar | nmedkoya Schola | arship       | ~                                                                                                                                                                                                                                                                                                                                                                                                                                                                                                                                                                                                                                                                                                                                                                                                                                                                                                                                                                                                                                                                                                                                                                                                                                                                                                                                                                                                                                                                                                                                                                                                                                                                                                                                                                                                                                                                                                                                                                                                                                                                                                                             |   |
| Online Registration         | Scho   | larship Year                | 2020-21 ✔ |                 |              |                                                                                                                                                                                                                                                                                                                                                                                                                                                                                                                                                                                                                                                                                                                                                                                                                                                                                                                                                                                                                                                                                                                                                                                                                                                                                                                                                                                                                                                                                                                                                                                                                                                                                                                                                                                                                                                                                                                                                                                                                                                                                                                               |   |
| Institution Login           | State  | 9                           | Kerala ✔  |                 |              |                                                                                                                                                                                                                                                                                                                                                                                                                                                                                                                                                                                                                                                                                                                                                                                                                                                                                                                                                                                                                                                                                                                                                                                                                                                                                                                                                                                                                                                                                                                                                                                                                                                                                                                                                                                                                                                                                                                                                                                                                                                                                                                               |   |
|                             | Distr  | ict                         | Kozhikode | ~               |              |                                                                                                                                                                                                                                                                                                                                                                                                                                                                                                                                                                                                                                                                                                                                                                                                                                                                                                                                                                                                                                                                                                                                                                                                                                                                                                                                                                                                                                                                                                                                                                                                                                                                                                                                                                                                                                                                                                                                                                                                                                                                                                                               |   |
| Registered Students' Status | Instit | tution Type                 | GOVT/AID  | ED COLLEGES     | ~            |                                                                                                                                                                                                                                                                                                                                                                                                                                                                                                                                                                                                                                                                                                                                                                                                                                                                                                                                                                                                                                                                                                                                                                                                                                                                                                                                                                                                                                                                                                                                                                                                                                                                                                                                                                                                                                                                                                                                                                                                                                                                                                                               |   |
| Awarded Students List       | Name   | e of the<br>ege/institution | PROVIDEN  | NCE WOMENS C    | OLLEGE, KOZH | Back                                                                                                                                                                                                                                                                                                                                                                                                                                                                                                                                                                                                                                                                                                                                                                                                                                                                                                                                                                                                                                                                                                                                                                                                                                                                                                                                                                                                                                                                                                                                                                                                                                                                                                                                                                                                                                                                                                                                                                                                                                                                                                                          |   |
| Contact Us                  | 0,5376 |                             |           |                 |              |                                                                                                                                                                                                                                                                                                                                                                                                                                                                                                                                                                                                                                                                                                                                                                                                                                                                                                                                                                                                                                                                                                                                                                                                                                                                                                                                                                                                                                                                                                                                                                                                                                                                                                                                                                                                                                                                                                                                                                                                                                                                                                                               |   |
|                             | -50    | DINICITA                    | CATURNA   | , .pp. 0 . c u  | Descend      | Transferred                                                                                                                                                                                                                                                                                                                                                                                                                                                                                                                                                                                                                                                                                                                                                                                                                                                                                                                                                                                                                                                                                                                                                                                                                                                                                                                                                                                                                                                                                                                                                                                                                                                                                                                                                                                                                                                                                                                                                                                                                                                                                                                   |   |
|                             | 28     | 010030869718 RINSHA         | AFAIRIMA  | Approved        | Selected     | Transferred                                                                                                                                                                                                                                                                                                                                                                                                                                                                                                                                                                                                                                                                                                                                                                                                                                                                                                                                                                                                                                                                                                                                                                                                                                                                                                                                                                                                                                                                                                                                                                                                                                                                                                                                                                                                                                                                                                                                                                                                                                                                                                                   |   |
|                             | 29     | 010029219118SABIRA          |           | Approved        | Selected     | Transferred                                                                                                                                                                                                                                                                                                                                                                                                                                                                                                                                                                                                                                                                                                                                                                                                                                                                                                                                                                                                                                                                                                                                                                                                                                                                                                                                                                                                                                                                                                                                                                                                                                                                                                                                                                                                                                                                                                                                                                                                                                                                                                                   |   |
|                             | 30     | 010020394510SALVA           | 0         | Approved        | Selected     | Transferred                                                                                                                                                                                                                                                                                                                                                                                                                                                                                                                                                                                                                                                                                                                                                                                                                                                                                                                                                                                                                                                                                                                                                                                                                                                                                                                                                                                                                                                                                                                                                                                                                                                                                                                                                                                                                                                                                                                                                                                                                                                                                                                   |   |
|                             | 31     | 010045943217 A              | NAHMOOD   | Approved        | Selected     | Transferred                                                                                                                                                                                                                                                                                                                                                                                                                                                                                                                                                                                                                                                                                                                                                                                                                                                                                                                                                                                                                                                                                                                                                                                                                                                                                                                                                                                                                                                                                                                                                                                                                                                                                                                                                                                                                                                                                                                                                                                                                                                                                                                   |   |
|                             | 32     | 010057253318SANOO           | RA        | Approved        | Selected     | Transferred                                                                                                                                                                                                                                                                                                                                                                                                                                                                                                                                                                                                                                                                                                                                                                                                                                                                                                                                                                                                                                                                                                                                                                                                                                                                                                                                                                                                                                                                                                                                                                                                                                                                                                                                                                                                                                                                                                                                                                                                                                                                                                                   |   |
|                             | 33     | 010002923316SHAHA           | NA K      | Approved        | Selected     | Transferred                                                                                                                                                                                                                                                                                                                                                                                                                                                                                                                                                                                                                                                                                                                                                                                                                                                                                                                                                                                                                                                                                                                                                                                                                                                                                                                                                                                                                                                                                                                                                                                                                                                                                                                                                                                                                                                                                                                                                                                                                                                                                                                   |   |
|                             | 34     | 010435933715 SHAHA<br>RAHMA |           | Approved        | Selected     | Transferred                                                                                                                                                                                                                                                                                                                                                                                                                                                                                                                                                                                                                                                                                                                                                                                                                                                                                                                                                                                                                                                                                                                                                                                                                                                                                                                                                                                                                                                                                                                                                                                                                                                                                                                                                                                                                                                                                                                                                                                                                                                                                                                   |   |
|                             | 35     | 010036544816SHAMIL          | _A M      | Approved        | Selected     | Transferred                                                                                                                                                                                                                                                                                                                                                                                                                                                                                                                                                                                                                                                                                                                                                                                                                                                                                                                                                                                                                                                                                                                                                                                                                                                                                                                                                                                                                                                                                                                                                                                                                                                                                                                                                                                                                                                                                                                                                                                                                                                                                                                   |   |
|                             | 36     | 010029403318SHAMN           |           | Approved        | Selected     | Transferred                                                                                                                                                                                                                                                                                                                                                                                                                                                                                                                                                                                                                                                                                                                                                                                                                                                                                                                                                                                                                                                                                                                                                                                                                                                                                                                                                                                                                                                                                                                                                                                                                                                                                                                                                                                                                                                                                                                                                                                                                                                                                                                   | - |
|                             | 37     | 010037733618 SHEHA          | LA SHERIN | Approved        | Selected     | Transferred                                                                                                                                                                                                                                                                                                                                                                                                                                                                                                                                                                                                                                                                                                                                                                                                                                                                                                                                                                                                                                                                                                                                                                                                                                                                                                                                                                                                                                                                                                                                                                                                                                                                                                                                                                                                                                                                                                                                                                                                                                                                                                                   |   |
|                             | 38     |                             | SHAHANA   | Approved        | Selected     | Transferred                                                                                                                                                                                                                                                                                                                                                                                                                                                                                                                                                                                                                                                                                                                                                                                                                                                                                                                                                                                                                                                                                                                                                                                                                                                                                                                                                                                                                                                                                                                                                                                                                                                                                                                                                                                                                                                                                                                                                                                                                                                                                                                   |   |
|                             | 39     | 010038057318THOUF           | EEQA P T  | Approved        | Selected     | Transferred                                                                                                                                                                                                                                                                                                                                                                                                                                                                                                                                                                                                                                                                                                                                                                                                                                                                                                                                                                                                                                                                                                                                                                                                                                                                                                                                                                                                                                                                                                                                                                                                                                                                                                                                                                                                                                                                                                                                                                                                                                                                                                                   | 7 |
|                             |        |                             |           |                 |              |                                                                                                                                                                                                                                                                                                                                                                                                                                                                                                                                                                                                                                                                                                                                                                                                                                                                                                                                                                                                                                                                                                                                                                                                                                                                                                                                                                                                                                                                                                                                                                                                                                                                                                                                                                                                                                                                                                                                                                                                                                                                                                                               |   |