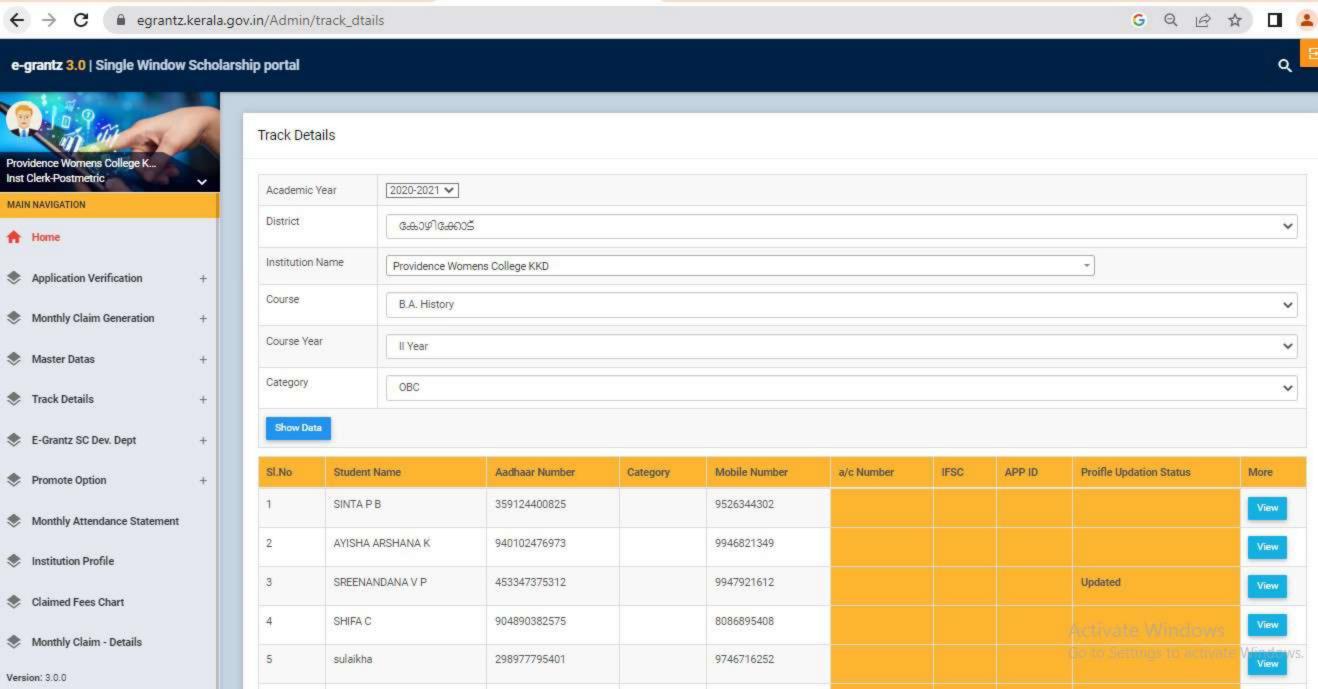

# **5.1.1** Percentage of students benefitted by Scholarships & Freeships provided by the Government Agencies (2020-2021)

No. of students benefitted: 1050

**Total Amount: Rs. 4373080/** 

| Home                        |        | Students Rec                | commende  | ed for Awar     | d of Schola  | rship 2020-21                                                                                                                                                                                                                                                                                                                                                                                                                                                                                                                                                                                                                                                                                                                                                                                                                                                                                                                                                                                                                                                                                                                                                                                                                                                                                                                                                                                                                                                                                                                                                                                                                                                                                                                                                                                                                                                                                                                                                                                                                                                                                                                 |   |
|-----------------------------|--------|-----------------------------|-----------|-----------------|--------------|-------------------------------------------------------------------------------------------------------------------------------------------------------------------------------------------------------------------------------------------------------------------------------------------------------------------------------------------------------------------------------------------------------------------------------------------------------------------------------------------------------------------------------------------------------------------------------------------------------------------------------------------------------------------------------------------------------------------------------------------------------------------------------------------------------------------------------------------------------------------------------------------------------------------------------------------------------------------------------------------------------------------------------------------------------------------------------------------------------------------------------------------------------------------------------------------------------------------------------------------------------------------------------------------------------------------------------------------------------------------------------------------------------------------------------------------------------------------------------------------------------------------------------------------------------------------------------------------------------------------------------------------------------------------------------------------------------------------------------------------------------------------------------------------------------------------------------------------------------------------------------------------------------------------------------------------------------------------------------------------------------------------------------------------------------------------------------------------------------------------------------|---|
| Notifications               | Scho   | larship Status              | Fresh V   | •               |              | No. 11 In Control of the Control of |   |
|                             | Scho   | larship Type                | C H Muhar | nmedkoya Schola | arship       | ~                                                                                                                                                                                                                                                                                                                                                                                                                                                                                                                                                                                                                                                                                                                                                                                                                                                                                                                                                                                                                                                                                                                                                                                                                                                                                                                                                                                                                                                                                                                                                                                                                                                                                                                                                                                                                                                                                                                                                                                                                                                                                                                             |   |
| Online Registration         | Scho   | larship Year                | 2020-21 ✔ |                 |              |                                                                                                                                                                                                                                                                                                                                                                                                                                                                                                                                                                                                                                                                                                                                                                                                                                                                                                                                                                                                                                                                                                                                                                                                                                                                                                                                                                                                                                                                                                                                                                                                                                                                                                                                                                                                                                                                                                                                                                                                                                                                                                                               |   |
| Institution Login           | State  | 9                           | Kerala ✔  |                 |              |                                                                                                                                                                                                                                                                                                                                                                                                                                                                                                                                                                                                                                                                                                                                                                                                                                                                                                                                                                                                                                                                                                                                                                                                                                                                                                                                                                                                                                                                                                                                                                                                                                                                                                                                                                                                                                                                                                                                                                                                                                                                                                                               |   |
|                             | Distr  | ict                         | Kozhikode | ~               |              |                                                                                                                                                                                                                                                                                                                                                                                                                                                                                                                                                                                                                                                                                                                                                                                                                                                                                                                                                                                                                                                                                                                                                                                                                                                                                                                                                                                                                                                                                                                                                                                                                                                                                                                                                                                                                                                                                                                                                                                                                                                                                                                               |   |
| Registered Students' Status | Instit | tution Type                 | GOVT/AID  | ED COLLEGES     | ~            |                                                                                                                                                                                                                                                                                                                                                                                                                                                                                                                                                                                                                                                                                                                                                                                                                                                                                                                                                                                                                                                                                                                                                                                                                                                                                                                                                                                                                                                                                                                                                                                                                                                                                                                                                                                                                                                                                                                                                                                                                                                                                                                               |   |
| Awarded Students List       | Name   | e of the<br>ege/institution | PROVIDEN  | NCE WOMENS C    | OLLEGE, KOZH | Back                                                                                                                                                                                                                                                                                                                                                                                                                                                                                                                                                                                                                                                                                                                                                                                                                                                                                                                                                                                                                                                                                                                                                                                                                                                                                                                                                                                                                                                                                                                                                                                                                                                                                                                                                                                                                                                                                                                                                                                                                                                                                                                          |   |
| Contact Us                  | 0,5376 |                             |           |                 |              |                                                                                                                                                                                                                                                                                                                                                                                                                                                                                                                                                                                                                                                                                                                                                                                                                                                                                                                                                                                                                                                                                                                                                                                                                                                                                                                                                                                                                                                                                                                                                                                                                                                                                                                                                                                                                                                                                                                                                                                                                                                                                                                               |   |
|                             | -50    | DINICITA                    | CATURNA   | , .pp. 0 . c u  | Descend      | Transferred                                                                                                                                                                                                                                                                                                                                                                                                                                                                                                                                                                                                                                                                                                                                                                                                                                                                                                                                                                                                                                                                                                                                                                                                                                                                                                                                                                                                                                                                                                                                                                                                                                                                                                                                                                                                                                                                                                                                                                                                                                                                                                                   |   |
|                             | 28     | 010030869718 RINSHA         | AFAIRIMA  | Approved        | Selected     | Transferred                                                                                                                                                                                                                                                                                                                                                                                                                                                                                                                                                                                                                                                                                                                                                                                                                                                                                                                                                                                                                                                                                                                                                                                                                                                                                                                                                                                                                                                                                                                                                                                                                                                                                                                                                                                                                                                                                                                                                                                                                                                                                                                   |   |
|                             | 29     | 010029219118SABIRA          |           | Approved        | Selected     | Transferred                                                                                                                                                                                                                                                                                                                                                                                                                                                                                                                                                                                                                                                                                                                                                                                                                                                                                                                                                                                                                                                                                                                                                                                                                                                                                                                                                                                                                                                                                                                                                                                                                                                                                                                                                                                                                                                                                                                                                                                                                                                                                                                   |   |
|                             | 30     | 010020394510SALVA           | 0         | Approved        | Selected     | Transferred                                                                                                                                                                                                                                                                                                                                                                                                                                                                                                                                                                                                                                                                                                                                                                                                                                                                                                                                                                                                                                                                                                                                                                                                                                                                                                                                                                                                                                                                                                                                                                                                                                                                                                                                                                                                                                                                                                                                                                                                                                                                                                                   |   |
|                             | 31     | 010045943217 A              | NAHMOOD   | Approved        | Selected     | Transferred                                                                                                                                                                                                                                                                                                                                                                                                                                                                                                                                                                                                                                                                                                                                                                                                                                                                                                                                                                                                                                                                                                                                                                                                                                                                                                                                                                                                                                                                                                                                                                                                                                                                                                                                                                                                                                                                                                                                                                                                                                                                                                                   |   |
|                             | 32     | 010057253318SANOO           | RA        | Approved        | Selected     | Transferred                                                                                                                                                                                                                                                                                                                                                                                                                                                                                                                                                                                                                                                                                                                                                                                                                                                                                                                                                                                                                                                                                                                                                                                                                                                                                                                                                                                                                                                                                                                                                                                                                                                                                                                                                                                                                                                                                                                                                                                                                                                                                                                   |   |
|                             | 33     | 010002923316SHAHA           | NA K      | Approved        | Selected     | Transferred                                                                                                                                                                                                                                                                                                                                                                                                                                                                                                                                                                                                                                                                                                                                                                                                                                                                                                                                                                                                                                                                                                                                                                                                                                                                                                                                                                                                                                                                                                                                                                                                                                                                                                                                                                                                                                                                                                                                                                                                                                                                                                                   |   |
|                             | 34     | 010435933715 SHAHA<br>RAHMA |           | Approved        | Selected     | Transferred                                                                                                                                                                                                                                                                                                                                                                                                                                                                                                                                                                                                                                                                                                                                                                                                                                                                                                                                                                                                                                                                                                                                                                                                                                                                                                                                                                                                                                                                                                                                                                                                                                                                                                                                                                                                                                                                                                                                                                                                                                                                                                                   |   |
|                             | 35     | 010036544816SHAMIL          | _A M      | Approved        | Selected     | Transferred                                                                                                                                                                                                                                                                                                                                                                                                                                                                                                                                                                                                                                                                                                                                                                                                                                                                                                                                                                                                                                                                                                                                                                                                                                                                                                                                                                                                                                                                                                                                                                                                                                                                                                                                                                                                                                                                                                                                                                                                                                                                                                                   |   |
|                             | 36     | 010029403318SHAMN           |           | Approved        | Selected     | Transferred                                                                                                                                                                                                                                                                                                                                                                                                                                                                                                                                                                                                                                                                                                                                                                                                                                                                                                                                                                                                                                                                                                                                                                                                                                                                                                                                                                                                                                                                                                                                                                                                                                                                                                                                                                                                                                                                                                                                                                                                                                                                                                                   | - |
|                             | 37     | 010037733618 SHEHA          | LA SHERIN | Approved        | Selected     | Transferred                                                                                                                                                                                                                                                                                                                                                                                                                                                                                                                                                                                                                                                                                                                                                                                                                                                                                                                                                                                                                                                                                                                                                                                                                                                                                                                                                                                                                                                                                                                                                                                                                                                                                                                                                                                                                                                                                                                                                                                                                                                                                                                   |   |
|                             | 38     |                             | SHAHANA   | Approved        | Selected     | Transferred                                                                                                                                                                                                                                                                                                                                                                                                                                                                                                                                                                                                                                                                                                                                                                                                                                                                                                                                                                                                                                                                                                                                                                                                                                                                                                                                                                                                                                                                                                                                                                                                                                                                                                                                                                                                                                                                                                                                                                                                                                                                                                                   |   |
|                             | 39     | 010038057318THOUF           | EEQA P T  | Approved        | Selected     | Transferred                                                                                                                                                                                                                                                                                                                                                                                                                                                                                                                                                                                                                                                                                                                                                                                                                                                                                                                                                                                                                                                                                                                                                                                                                                                                                                                                                                                                                                                                                                                                                                                                                                                                                                                                                                                                                                                                                                                                                                                                                                                                                                                   | 7 |
|                             |        |                             |           |                 |              |                                                                                                                                                                                                                                                                                                                                                                                                                                                                                                                                                                                                                                                                                                                                                                                                                                                                                                                                                                                                                                                                                                                                                                                                                                                                                                                                                                                                                                                                                                                                                                                                                                                                                                                                                                                                                                                                                                                                                                                                                                                                                                                               |   |