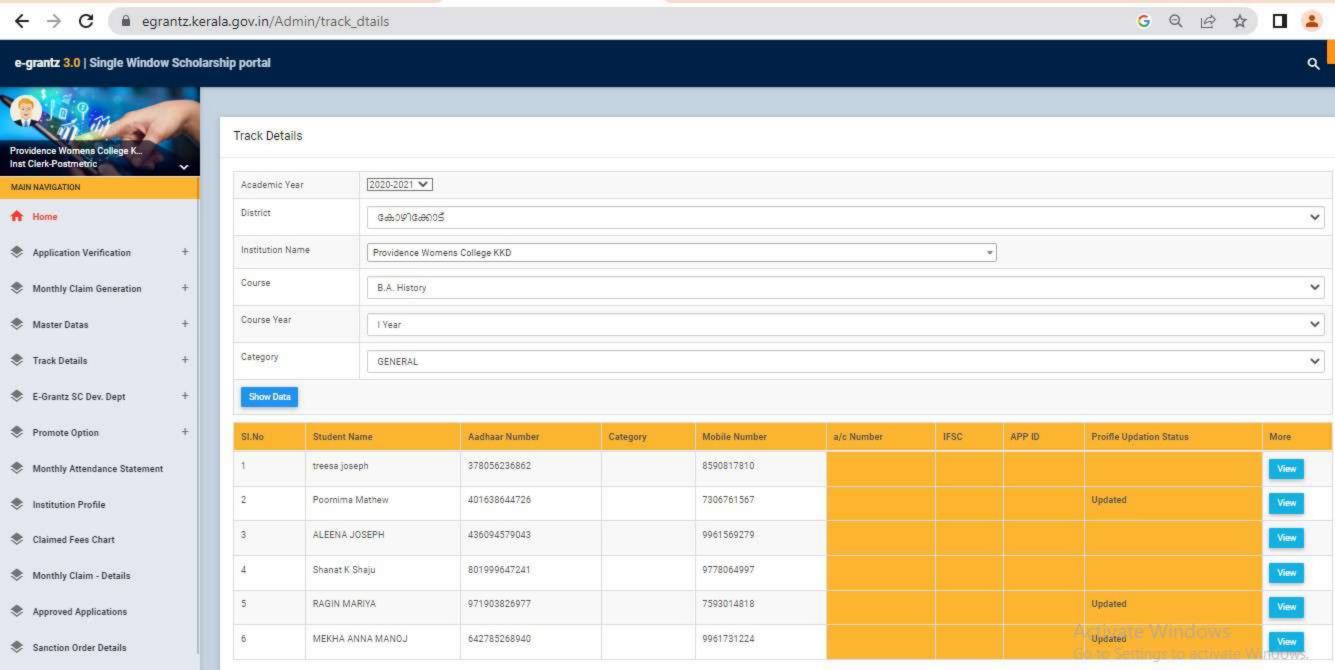

# **5.1.1** Percentage of students benefitted by Scholarships & Freeships provided by the Government Agencies (2020-2021)

No. of students benefitted: 1050

**Total Amount: Rs. 4373080/** 

| Home                        |        | Students Rec                | commende  | ed for Awar     | d of Schola  | rship 2020-21                                                                                                                                                                                                                                                                                                                                                                                                                                                                                                                                                                                                                                                                                                                                                                                                                                                                                                                                                                                                                                                                                                                                                                                                                                                                                                                                                                                                                                                                                                                                                                                                                                                                                                                                                                                                                                                                                                                                                                                                                                                                                                                 |   |
|-----------------------------|--------|-----------------------------|-----------|-----------------|--------------|-------------------------------------------------------------------------------------------------------------------------------------------------------------------------------------------------------------------------------------------------------------------------------------------------------------------------------------------------------------------------------------------------------------------------------------------------------------------------------------------------------------------------------------------------------------------------------------------------------------------------------------------------------------------------------------------------------------------------------------------------------------------------------------------------------------------------------------------------------------------------------------------------------------------------------------------------------------------------------------------------------------------------------------------------------------------------------------------------------------------------------------------------------------------------------------------------------------------------------------------------------------------------------------------------------------------------------------------------------------------------------------------------------------------------------------------------------------------------------------------------------------------------------------------------------------------------------------------------------------------------------------------------------------------------------------------------------------------------------------------------------------------------------------------------------------------------------------------------------------------------------------------------------------------------------------------------------------------------------------------------------------------------------------------------------------------------------------------------------------------------------|---|
| Notifications               | Scho   | larship Status              | Fresh V   | •               |              | No. 11 In Control of the Control of |   |
|                             | Scho   | larship Type                | C H Muhar | nmedkoya Schola | arship       | ~                                                                                                                                                                                                                                                                                                                                                                                                                                                                                                                                                                                                                                                                                                                                                                                                                                                                                                                                                                                                                                                                                                                                                                                                                                                                                                                                                                                                                                                                                                                                                                                                                                                                                                                                                                                                                                                                                                                                                                                                                                                                                                                             |   |
| Online Registration         | Scho   | larship Year                | 2020-21 ✔ |                 |              |                                                                                                                                                                                                                                                                                                                                                                                                                                                                                                                                                                                                                                                                                                                                                                                                                                                                                                                                                                                                                                                                                                                                                                                                                                                                                                                                                                                                                                                                                                                                                                                                                                                                                                                                                                                                                                                                                                                                                                                                                                                                                                                               |   |
| Institution Login           | State  | 9                           | Kerala ✔  |                 |              |                                                                                                                                                                                                                                                                                                                                                                                                                                                                                                                                                                                                                                                                                                                                                                                                                                                                                                                                                                                                                                                                                                                                                                                                                                                                                                                                                                                                                                                                                                                                                                                                                                                                                                                                                                                                                                                                                                                                                                                                                                                                                                                               |   |
|                             | Distr  | ict                         | Kozhikode | ~               |              |                                                                                                                                                                                                                                                                                                                                                                                                                                                                                                                                                                                                                                                                                                                                                                                                                                                                                                                                                                                                                                                                                                                                                                                                                                                                                                                                                                                                                                                                                                                                                                                                                                                                                                                                                                                                                                                                                                                                                                                                                                                                                                                               |   |
| Registered Students' Status | Instit | tution Type                 | GOVT/AID  | ED COLLEGES     | ~            |                                                                                                                                                                                                                                                                                                                                                                                                                                                                                                                                                                                                                                                                                                                                                                                                                                                                                                                                                                                                                                                                                                                                                                                                                                                                                                                                                                                                                                                                                                                                                                                                                                                                                                                                                                                                                                                                                                                                                                                                                                                                                                                               |   |
| Awarded Students List       | Name   | e of the<br>ege/institution | PROVIDEN  | NCE WOMENS C    | OLLEGE, KOZH | Back                                                                                                                                                                                                                                                                                                                                                                                                                                                                                                                                                                                                                                                                                                                                                                                                                                                                                                                                                                                                                                                                                                                                                                                                                                                                                                                                                                                                                                                                                                                                                                                                                                                                                                                                                                                                                                                                                                                                                                                                                                                                                                                          |   |
| Contact Us                  | 0,5376 |                             |           |                 |              |                                                                                                                                                                                                                                                                                                                                                                                                                                                                                                                                                                                                                                                                                                                                                                                                                                                                                                                                                                                                                                                                                                                                                                                                                                                                                                                                                                                                                                                                                                                                                                                                                                                                                                                                                                                                                                                                                                                                                                                                                                                                                                                               |   |
|                             | -50    | DINICITA                    | CATURNA   | , .pp. 0 . c u  | Descend      | Transferred                                                                                                                                                                                                                                                                                                                                                                                                                                                                                                                                                                                                                                                                                                                                                                                                                                                                                                                                                                                                                                                                                                                                                                                                                                                                                                                                                                                                                                                                                                                                                                                                                                                                                                                                                                                                                                                                                                                                                                                                                                                                                                                   |   |
|                             | 28     | 010030869718 RINSHA         | AFAIRIMA  | Approved        | Selected     | Transferred                                                                                                                                                                                                                                                                                                                                                                                                                                                                                                                                                                                                                                                                                                                                                                                                                                                                                                                                                                                                                                                                                                                                                                                                                                                                                                                                                                                                                                                                                                                                                                                                                                                                                                                                                                                                                                                                                                                                                                                                                                                                                                                   |   |
|                             | 29     | 010029219118SABIRA          |           | Approved        | Selected     | Transferred                                                                                                                                                                                                                                                                                                                                                                                                                                                                                                                                                                                                                                                                                                                                                                                                                                                                                                                                                                                                                                                                                                                                                                                                                                                                                                                                                                                                                                                                                                                                                                                                                                                                                                                                                                                                                                                                                                                                                                                                                                                                                                                   |   |
|                             | 30     | 010020394510SALVA           | 0         | Approved        | Selected     | Transferred                                                                                                                                                                                                                                                                                                                                                                                                                                                                                                                                                                                                                                                                                                                                                                                                                                                                                                                                                                                                                                                                                                                                                                                                                                                                                                                                                                                                                                                                                                                                                                                                                                                                                                                                                                                                                                                                                                                                                                                                                                                                                                                   |   |
|                             | 31     | 010045943217 A              | NAHMOOD   | Approved        | Selected     | Transferred                                                                                                                                                                                                                                                                                                                                                                                                                                                                                                                                                                                                                                                                                                                                                                                                                                                                                                                                                                                                                                                                                                                                                                                                                                                                                                                                                                                                                                                                                                                                                                                                                                                                                                                                                                                                                                                                                                                                                                                                                                                                                                                   |   |
|                             | 32     | 010057253318SANOO           | RA        | Approved        | Selected     | Transferred                                                                                                                                                                                                                                                                                                                                                                                                                                                                                                                                                                                                                                                                                                                                                                                                                                                                                                                                                                                                                                                                                                                                                                                                                                                                                                                                                                                                                                                                                                                                                                                                                                                                                                                                                                                                                                                                                                                                                                                                                                                                                                                   |   |
|                             | 33     | 010002923316SHAHA           | NA K      | Approved        | Selected     | Transferred                                                                                                                                                                                                                                                                                                                                                                                                                                                                                                                                                                                                                                                                                                                                                                                                                                                                                                                                                                                                                                                                                                                                                                                                                                                                                                                                                                                                                                                                                                                                                                                                                                                                                                                                                                                                                                                                                                                                                                                                                                                                                                                   |   |
|                             | 34     | 010435933715 SHAHA<br>RAHMA |           | Approved        | Selected     | Transferred                                                                                                                                                                                                                                                                                                                                                                                                                                                                                                                                                                                                                                                                                                                                                                                                                                                                                                                                                                                                                                                                                                                                                                                                                                                                                                                                                                                                                                                                                                                                                                                                                                                                                                                                                                                                                                                                                                                                                                                                                                                                                                                   |   |
|                             | 35     | 010036544816SHAMIL          | _A M      | Approved        | Selected     | Transferred                                                                                                                                                                                                                                                                                                                                                                                                                                                                                                                                                                                                                                                                                                                                                                                                                                                                                                                                                                                                                                                                                                                                                                                                                                                                                                                                                                                                                                                                                                                                                                                                                                                                                                                                                                                                                                                                                                                                                                                                                                                                                                                   |   |
|                             | 36     | 010029403318SHAMN           |           | Approved        | Selected     | Transferred                                                                                                                                                                                                                                                                                                                                                                                                                                                                                                                                                                                                                                                                                                                                                                                                                                                                                                                                                                                                                                                                                                                                                                                                                                                                                                                                                                                                                                                                                                                                                                                                                                                                                                                                                                                                                                                                                                                                                                                                                                                                                                                   | - |
|                             | 37     | 010037733618 SHEHA          | LA SHERIN | Approved        | Selected     | Transferred                                                                                                                                                                                                                                                                                                                                                                                                                                                                                                                                                                                                                                                                                                                                                                                                                                                                                                                                                                                                                                                                                                                                                                                                                                                                                                                                                                                                                                                                                                                                                                                                                                                                                                                                                                                                                                                                                                                                                                                                                                                                                                                   |   |
|                             | 38     |                             | SHAHANA   | Approved        | Selected     | Transferred                                                                                                                                                                                                                                                                                                                                                                                                                                                                                                                                                                                                                                                                                                                                                                                                                                                                                                                                                                                                                                                                                                                                                                                                                                                                                                                                                                                                                                                                                                                                                                                                                                                                                                                                                                                                                                                                                                                                                                                                                                                                                                                   |   |
|                             | 39     | 010038057318THOUF           | EEQA P T  | Approved        | Selected     | Transferred                                                                                                                                                                                                                                                                                                                                                                                                                                                                                                                                                                                                                                                                                                                                                                                                                                                                                                                                                                                                                                                                                                                                                                                                                                                                                                                                                                                                                                                                                                                                                                                                                                                                                                                                                                                                                                                                                                                                                                                                                                                                                                                   | 7 |
|                             |        |                             |           |                 |              |                                                                                                                                                                                                                                                                                                                                                                                                                                                                                                                                                                                                                                                                                                                                                                                                                                                                                                                                                                                                                                                                                                                                                                                                                                                                                                                                                                                                                                                                                                                                                                                                                                                                                                                                                                                                                                                                                                                                                                                                                                                                                                                               |   |