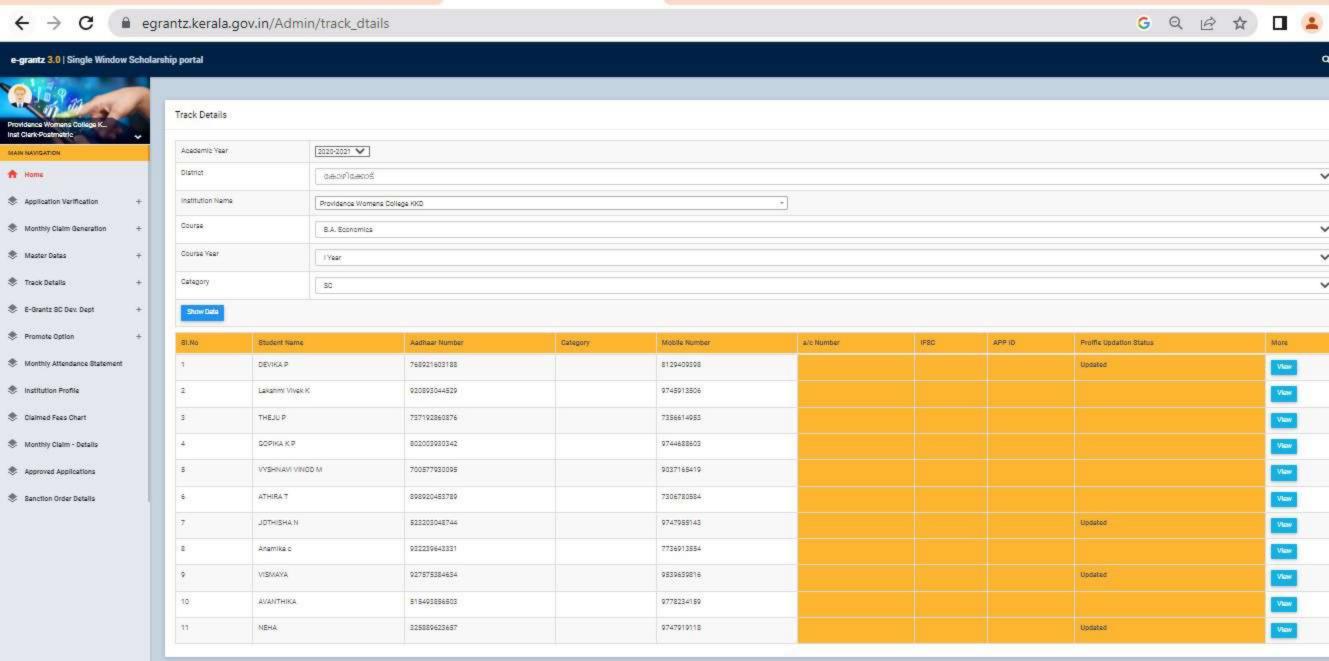

# **5.1.1** Percentage of students benefitted by Scholarships & Freeships provided by the Government Agencies (2020-2021)

No. of students benefitted: 1050

**Total Amount: Rs. 4373080/** 

| Home                        |        | Students Rec                | commende  | ed for Awar     | d of Schola  | rship 2020-21                                                                                                                                                                                                                                                                                                                                                                                                                                                                                                                                                                                                                                                                                                                                                                                                                                                                                                                                                                                                                                                                                                                                                                                                                                                                                                                                                                                                                                                                                                                                                                                                                                                                                                                                                                                                                                                                                                                                                                                                                                                                                                                 |   |
|-----------------------------|--------|-----------------------------|-----------|-----------------|--------------|-------------------------------------------------------------------------------------------------------------------------------------------------------------------------------------------------------------------------------------------------------------------------------------------------------------------------------------------------------------------------------------------------------------------------------------------------------------------------------------------------------------------------------------------------------------------------------------------------------------------------------------------------------------------------------------------------------------------------------------------------------------------------------------------------------------------------------------------------------------------------------------------------------------------------------------------------------------------------------------------------------------------------------------------------------------------------------------------------------------------------------------------------------------------------------------------------------------------------------------------------------------------------------------------------------------------------------------------------------------------------------------------------------------------------------------------------------------------------------------------------------------------------------------------------------------------------------------------------------------------------------------------------------------------------------------------------------------------------------------------------------------------------------------------------------------------------------------------------------------------------------------------------------------------------------------------------------------------------------------------------------------------------------------------------------------------------------------------------------------------------------|---|
| Notifications               | Scho   | larship Status              | Fresh V   | •               |              | No. 11 In Control of the Control of |   |
|                             | Scho   | larship Type                | C H Muhar | nmedkoya Schola | arship       | ~                                                                                                                                                                                                                                                                                                                                                                                                                                                                                                                                                                                                                                                                                                                                                                                                                                                                                                                                                                                                                                                                                                                                                                                                                                                                                                                                                                                                                                                                                                                                                                                                                                                                                                                                                                                                                                                                                                                                                                                                                                                                                                                             |   |
| Online Registration         | Scho   | larship Year                | 2020-21 ✔ |                 |              |                                                                                                                                                                                                                                                                                                                                                                                                                                                                                                                                                                                                                                                                                                                                                                                                                                                                                                                                                                                                                                                                                                                                                                                                                                                                                                                                                                                                                                                                                                                                                                                                                                                                                                                                                                                                                                                                                                                                                                                                                                                                                                                               |   |
| Institution Login           | State  | 9                           | Kerala ✔  |                 |              |                                                                                                                                                                                                                                                                                                                                                                                                                                                                                                                                                                                                                                                                                                                                                                                                                                                                                                                                                                                                                                                                                                                                                                                                                                                                                                                                                                                                                                                                                                                                                                                                                                                                                                                                                                                                                                                                                                                                                                                                                                                                                                                               |   |
|                             | Distr  | ict                         | Kozhikode | ~               |              |                                                                                                                                                                                                                                                                                                                                                                                                                                                                                                                                                                                                                                                                                                                                                                                                                                                                                                                                                                                                                                                                                                                                                                                                                                                                                                                                                                                                                                                                                                                                                                                                                                                                                                                                                                                                                                                                                                                                                                                                                                                                                                                               |   |
| Registered Students' Status | Instit | tution Type                 | GOVT/AID  | ED COLLEGES     | ~            |                                                                                                                                                                                                                                                                                                                                                                                                                                                                                                                                                                                                                                                                                                                                                                                                                                                                                                                                                                                                                                                                                                                                                                                                                                                                                                                                                                                                                                                                                                                                                                                                                                                                                                                                                                                                                                                                                                                                                                                                                                                                                                                               |   |
| Awarded Students List       | Name   | e of the<br>ege/institution | PROVIDEN  | NCE WOMENS C    | OLLEGE, KOZH | Back                                                                                                                                                                                                                                                                                                                                                                                                                                                                                                                                                                                                                                                                                                                                                                                                                                                                                                                                                                                                                                                                                                                                                                                                                                                                                                                                                                                                                                                                                                                                                                                                                                                                                                                                                                                                                                                                                                                                                                                                                                                                                                                          |   |
| Contact Us                  | 0,5376 |                             |           |                 |              |                                                                                                                                                                                                                                                                                                                                                                                                                                                                                                                                                                                                                                                                                                                                                                                                                                                                                                                                                                                                                                                                                                                                                                                                                                                                                                                                                                                                                                                                                                                                                                                                                                                                                                                                                                                                                                                                                                                                                                                                                                                                                                                               |   |
|                             | -50    | DINICITA                    | CATURNA   | , .pp. 0 . c u  | Descend      | Transferred                                                                                                                                                                                                                                                                                                                                                                                                                                                                                                                                                                                                                                                                                                                                                                                                                                                                                                                                                                                                                                                                                                                                                                                                                                                                                                                                                                                                                                                                                                                                                                                                                                                                                                                                                                                                                                                                                                                                                                                                                                                                                                                   |   |
|                             | 28     | 010030869718 RINSHA         | AFAIRIMA  | Approved        | Selected     | Transferred                                                                                                                                                                                                                                                                                                                                                                                                                                                                                                                                                                                                                                                                                                                                                                                                                                                                                                                                                                                                                                                                                                                                                                                                                                                                                                                                                                                                                                                                                                                                                                                                                                                                                                                                                                                                                                                                                                                                                                                                                                                                                                                   |   |
|                             | 29     | 010029219118SABIRA          |           | Approved        | Selected     | Transferred                                                                                                                                                                                                                                                                                                                                                                                                                                                                                                                                                                                                                                                                                                                                                                                                                                                                                                                                                                                                                                                                                                                                                                                                                                                                                                                                                                                                                                                                                                                                                                                                                                                                                                                                                                                                                                                                                                                                                                                                                                                                                                                   |   |
|                             | 30     | 010020394510SALVA           | 0         | Approved        | Selected     | Transferred                                                                                                                                                                                                                                                                                                                                                                                                                                                                                                                                                                                                                                                                                                                                                                                                                                                                                                                                                                                                                                                                                                                                                                                                                                                                                                                                                                                                                                                                                                                                                                                                                                                                                                                                                                                                                                                                                                                                                                                                                                                                                                                   |   |
|                             | 31     | 010045943217 A              | NAHMOOD   | Approved        | Selected     | Transferred                                                                                                                                                                                                                                                                                                                                                                                                                                                                                                                                                                                                                                                                                                                                                                                                                                                                                                                                                                                                                                                                                                                                                                                                                                                                                                                                                                                                                                                                                                                                                                                                                                                                                                                                                                                                                                                                                                                                                                                                                                                                                                                   |   |
|                             | 32     | 010057253318SANOO           | RA        | Approved        | Selected     | Transferred                                                                                                                                                                                                                                                                                                                                                                                                                                                                                                                                                                                                                                                                                                                                                                                                                                                                                                                                                                                                                                                                                                                                                                                                                                                                                                                                                                                                                                                                                                                                                                                                                                                                                                                                                                                                                                                                                                                                                                                                                                                                                                                   |   |
|                             | 33     | 010002923316SHAHA           | NA K      | Approved        | Selected     | Transferred                                                                                                                                                                                                                                                                                                                                                                                                                                                                                                                                                                                                                                                                                                                                                                                                                                                                                                                                                                                                                                                                                                                                                                                                                                                                                                                                                                                                                                                                                                                                                                                                                                                                                                                                                                                                                                                                                                                                                                                                                                                                                                                   |   |
|                             | 34     | 010435933715 SHAHA<br>RAHMA |           | Approved        | Selected     | Transferred                                                                                                                                                                                                                                                                                                                                                                                                                                                                                                                                                                                                                                                                                                                                                                                                                                                                                                                                                                                                                                                                                                                                                                                                                                                                                                                                                                                                                                                                                                                                                                                                                                                                                                                                                                                                                                                                                                                                                                                                                                                                                                                   |   |
|                             | 35     | 010036544816SHAMIL          | _A M      | Approved        | Selected     | Transferred                                                                                                                                                                                                                                                                                                                                                                                                                                                                                                                                                                                                                                                                                                                                                                                                                                                                                                                                                                                                                                                                                                                                                                                                                                                                                                                                                                                                                                                                                                                                                                                                                                                                                                                                                                                                                                                                                                                                                                                                                                                                                                                   |   |
|                             | 36     | 010029403318SHAMN           |           | Approved        | Selected     | Transferred                                                                                                                                                                                                                                                                                                                                                                                                                                                                                                                                                                                                                                                                                                                                                                                                                                                                                                                                                                                                                                                                                                                                                                                                                                                                                                                                                                                                                                                                                                                                                                                                                                                                                                                                                                                                                                                                                                                                                                                                                                                                                                                   | - |
|                             | 37     | 010037733618 SHEHA          | LA SHERIN | Approved        | Selected     | Transferred                                                                                                                                                                                                                                                                                                                                                                                                                                                                                                                                                                                                                                                                                                                                                                                                                                                                                                                                                                                                                                                                                                                                                                                                                                                                                                                                                                                                                                                                                                                                                                                                                                                                                                                                                                                                                                                                                                                                                                                                                                                                                                                   |   |
|                             | 38     |                             | SHAHANA   | Approved        | Selected     | Transferred                                                                                                                                                                                                                                                                                                                                                                                                                                                                                                                                                                                                                                                                                                                                                                                                                                                                                                                                                                                                                                                                                                                                                                                                                                                                                                                                                                                                                                                                                                                                                                                                                                                                                                                                                                                                                                                                                                                                                                                                                                                                                                                   |   |
|                             | 39     | 010038057318THOUF           | EEQA P T  | Approved        | Selected     | Transferred                                                                                                                                                                                                                                                                                                                                                                                                                                                                                                                                                                                                                                                                                                                                                                                                                                                                                                                                                                                                                                                                                                                                                                                                                                                                                                                                                                                                                                                                                                                                                                                                                                                                                                                                                                                                                                                                                                                                                                                                                                                                                                                   | 7 |
|                             |        |                             |           |                 |              |                                                                                                                                                                                                                                                                                                                                                                                                                                                                                                                                                                                                                                                                                                                                                                                                                                                                                                                                                                                                                                                                                                                                                                                                                                                                                                                                                                                                                                                                                                                                                                                                                                                                                                                                                                                                                                                                                                                                                                                                                                                                                                                               |   |