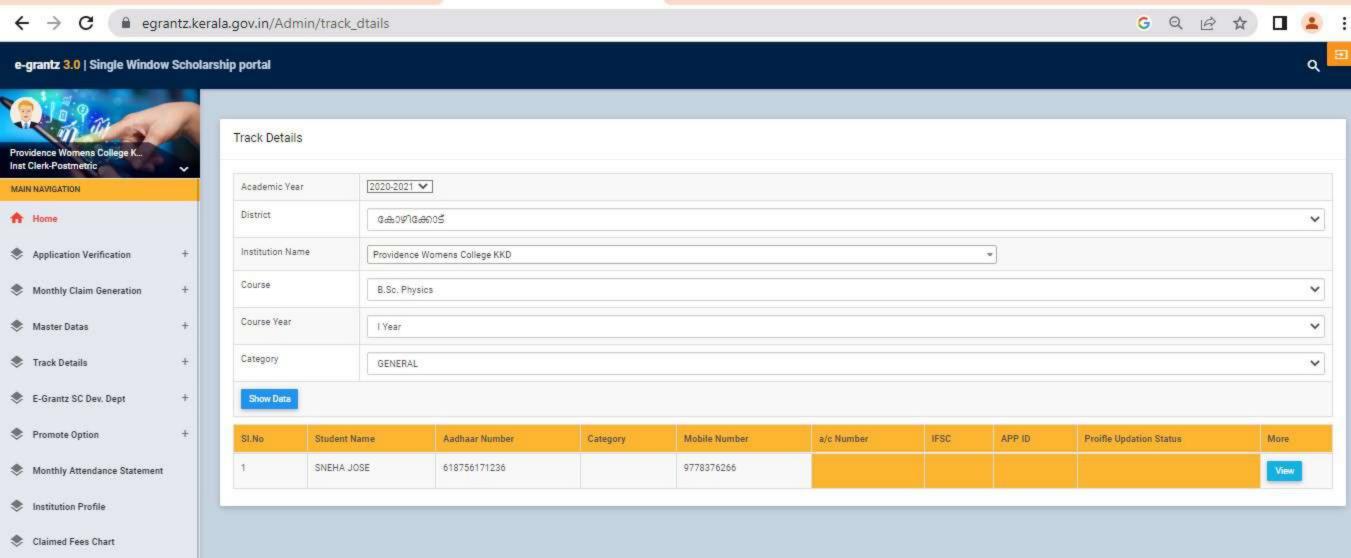

#### GOVERNMENT/INSTITUTIONAL SCHOLARSHIPS

Sanction has been hereby accorded to 1050 students during the academic year 2020-21 under the various Government Scholarship Schemes, as per eligibility guidelines. The total amount disbursed by means of scholarships is Rs. 43,73,080/-.

# **5.1.1** Percentage of students benefitted by Scholarships & Freeships provided by the Government Agencies (2020-2021)

No. of students benefitted: 1050

**Total Amount: Rs. 4373080/** 

| Home                        |        | Students Rec                | commende  | ed for Awar     | d of Schola  | rship 2020-21                                                                                                                                                                                                                                                                                                                                                                                                                                                                                                                                                                                                                                                                                                                                                                                                                                                                                                                                                                                                                                                                                                                                                                                                                                                                                                                                                                                                                                                                                                                                                                                                                                                                                                                                                                                                                                                                                                                                                                                                                                                                                                                 |   |
|-----------------------------|--------|-----------------------------|-----------|-----------------|--------------|-------------------------------------------------------------------------------------------------------------------------------------------------------------------------------------------------------------------------------------------------------------------------------------------------------------------------------------------------------------------------------------------------------------------------------------------------------------------------------------------------------------------------------------------------------------------------------------------------------------------------------------------------------------------------------------------------------------------------------------------------------------------------------------------------------------------------------------------------------------------------------------------------------------------------------------------------------------------------------------------------------------------------------------------------------------------------------------------------------------------------------------------------------------------------------------------------------------------------------------------------------------------------------------------------------------------------------------------------------------------------------------------------------------------------------------------------------------------------------------------------------------------------------------------------------------------------------------------------------------------------------------------------------------------------------------------------------------------------------------------------------------------------------------------------------------------------------------------------------------------------------------------------------------------------------------------------------------------------------------------------------------------------------------------------------------------------------------------------------------------------------|---|
| Notifications               | Scho   | larship Status              | Fresh V   | •               |              | No. 11 In Control of the Control of |   |
|                             | Scho   | larship Type                | C H Muhar | nmedkoya Schola | arship       | ~                                                                                                                                                                                                                                                                                                                                                                                                                                                                                                                                                                                                                                                                                                                                                                                                                                                                                                                                                                                                                                                                                                                                                                                                                                                                                                                                                                                                                                                                                                                                                                                                                                                                                                                                                                                                                                                                                                                                                                                                                                                                                                                             |   |
| Online Registration         | Scho   | larship Year                | 2020-21 ✔ |                 |              |                                                                                                                                                                                                                                                                                                                                                                                                                                                                                                                                                                                                                                                                                                                                                                                                                                                                                                                                                                                                                                                                                                                                                                                                                                                                                                                                                                                                                                                                                                                                                                                                                                                                                                                                                                                                                                                                                                                                                                                                                                                                                                                               |   |
| Institution Login           | State  | 9                           | Kerala ✔  |                 |              |                                                                                                                                                                                                                                                                                                                                                                                                                                                                                                                                                                                                                                                                                                                                                                                                                                                                                                                                                                                                                                                                                                                                                                                                                                                                                                                                                                                                                                                                                                                                                                                                                                                                                                                                                                                                                                                                                                                                                                                                                                                                                                                               |   |
|                             | Distr  | ict                         | Kozhikode | ~               |              |                                                                                                                                                                                                                                                                                                                                                                                                                                                                                                                                                                                                                                                                                                                                                                                                                                                                                                                                                                                                                                                                                                                                                                                                                                                                                                                                                                                                                                                                                                                                                                                                                                                                                                                                                                                                                                                                                                                                                                                                                                                                                                                               |   |
| Registered Students' Status | Instit | tution Type                 | GOVT/AID  | ED COLLEGES     | ~            |                                                                                                                                                                                                                                                                                                                                                                                                                                                                                                                                                                                                                                                                                                                                                                                                                                                                                                                                                                                                                                                                                                                                                                                                                                                                                                                                                                                                                                                                                                                                                                                                                                                                                                                                                                                                                                                                                                                                                                                                                                                                                                                               |   |
| Awarded Students List       | Name   | e of the<br>ege/institution | PROVIDEN  | NCE WOMENS C    | OLLEGE, KOZH | Back                                                                                                                                                                                                                                                                                                                                                                                                                                                                                                                                                                                                                                                                                                                                                                                                                                                                                                                                                                                                                                                                                                                                                                                                                                                                                                                                                                                                                                                                                                                                                                                                                                                                                                                                                                                                                                                                                                                                                                                                                                                                                                                          |   |
| Contact Us                  | 0,5376 |                             |           |                 |              |                                                                                                                                                                                                                                                                                                                                                                                                                                                                                                                                                                                                                                                                                                                                                                                                                                                                                                                                                                                                                                                                                                                                                                                                                                                                                                                                                                                                                                                                                                                                                                                                                                                                                                                                                                                                                                                                                                                                                                                                                                                                                                                               |   |
|                             | -50    | DINICITA                    | CATURNA   | , .pp. 0 . c u  | Descend      | Transferred                                                                                                                                                                                                                                                                                                                                                                                                                                                                                                                                                                                                                                                                                                                                                                                                                                                                                                                                                                                                                                                                                                                                                                                                                                                                                                                                                                                                                                                                                                                                                                                                                                                                                                                                                                                                                                                                                                                                                                                                                                                                                                                   |   |
|                             | 28     | 010030869718 RINSHA         | AFAIRIMA  | Approved        | Selected     | Transferred                                                                                                                                                                                                                                                                                                                                                                                                                                                                                                                                                                                                                                                                                                                                                                                                                                                                                                                                                                                                                                                                                                                                                                                                                                                                                                                                                                                                                                                                                                                                                                                                                                                                                                                                                                                                                                                                                                                                                                                                                                                                                                                   |   |
|                             | 29     | 010029219118SABIRA          |           | Approved        | Selected     | Transferred                                                                                                                                                                                                                                                                                                                                                                                                                                                                                                                                                                                                                                                                                                                                                                                                                                                                                                                                                                                                                                                                                                                                                                                                                                                                                                                                                                                                                                                                                                                                                                                                                                                                                                                                                                                                                                                                                                                                                                                                                                                                                                                   |   |
|                             | 30     | 010020394510SALVA           | 0         | Approved        | Selected     | Transferred                                                                                                                                                                                                                                                                                                                                                                                                                                                                                                                                                                                                                                                                                                                                                                                                                                                                                                                                                                                                                                                                                                                                                                                                                                                                                                                                                                                                                                                                                                                                                                                                                                                                                                                                                                                                                                                                                                                                                                                                                                                                                                                   |   |
|                             | 31     | 010045943217 A              | NAHMOOD   | Approved        | Selected     | Transferred                                                                                                                                                                                                                                                                                                                                                                                                                                                                                                                                                                                                                                                                                                                                                                                                                                                                                                                                                                                                                                                                                                                                                                                                                                                                                                                                                                                                                                                                                                                                                                                                                                                                                                                                                                                                                                                                                                                                                                                                                                                                                                                   |   |
|                             | 32     | 010057253318SANOO           | RA        | Approved        | Selected     | Transferred                                                                                                                                                                                                                                                                                                                                                                                                                                                                                                                                                                                                                                                                                                                                                                                                                                                                                                                                                                                                                                                                                                                                                                                                                                                                                                                                                                                                                                                                                                                                                                                                                                                                                                                                                                                                                                                                                                                                                                                                                                                                                                                   |   |
|                             | 33     | 010002923316SHAHA           | NA K      | Approved        | Selected     | Transferred                                                                                                                                                                                                                                                                                                                                                                                                                                                                                                                                                                                                                                                                                                                                                                                                                                                                                                                                                                                                                                                                                                                                                                                                                                                                                                                                                                                                                                                                                                                                                                                                                                                                                                                                                                                                                                                                                                                                                                                                                                                                                                                   |   |
|                             | 34     | 010435933715 SHAHA<br>RAHMA |           | Approved        | Selected     | Transferred                                                                                                                                                                                                                                                                                                                                                                                                                                                                                                                                                                                                                                                                                                                                                                                                                                                                                                                                                                                                                                                                                                                                                                                                                                                                                                                                                                                                                                                                                                                                                                                                                                                                                                                                                                                                                                                                                                                                                                                                                                                                                                                   |   |
|                             | 35     | 010036544816SHAMIL          | _A M      | Approved        | Selected     | Transferred                                                                                                                                                                                                                                                                                                                                                                                                                                                                                                                                                                                                                                                                                                                                                                                                                                                                                                                                                                                                                                                                                                                                                                                                                                                                                                                                                                                                                                                                                                                                                                                                                                                                                                                                                                                                                                                                                                                                                                                                                                                                                                                   |   |
|                             | 36     | 010029403318SHAMN           |           | Approved        | Selected     | Transferred                                                                                                                                                                                                                                                                                                                                                                                                                                                                                                                                                                                                                                                                                                                                                                                                                                                                                                                                                                                                                                                                                                                                                                                                                                                                                                                                                                                                                                                                                                                                                                                                                                                                                                                                                                                                                                                                                                                                                                                                                                                                                                                   | - |
|                             | 37     | 010037733618 SHEHA          | LA SHERIN | Approved        | Selected     | Transferred                                                                                                                                                                                                                                                                                                                                                                                                                                                                                                                                                                                                                                                                                                                                                                                                                                                                                                                                                                                                                                                                                                                                                                                                                                                                                                                                                                                                                                                                                                                                                                                                                                                                                                                                                                                                                                                                                                                                                                                                                                                                                                                   |   |
|                             | 38     |                             | SHAHANA   | Approved        | Selected     | Transferred                                                                                                                                                                                                                                                                                                                                                                                                                                                                                                                                                                                                                                                                                                                                                                                                                                                                                                                                                                                                                                                                                                                                                                                                                                                                                                                                                                                                                                                                                                                                                                                                                                                                                                                                                                                                                                                                                                                                                                                                                                                                                                                   |   |
|                             | 39     | 010038057318THOUF           | EEQA P T  | Approved        | Selected     | Transferred                                                                                                                                                                                                                                                                                                                                                                                                                                                                                                                                                                                                                                                                                                                                                                                                                                                                                                                                                                                                                                                                                                                                                                                                                                                                                                                                                                                                                                                                                                                                                                                                                                                                                                                                                                                                                                                                                                                                                                                                                                                                                                                   | 7 |
|                             |        |                             |           |                 |              |                                                                                                                                                                                                                                                                                                                                                                                                                                                                                                                                                                                                                                                                                                                                                                                                                                                                                                                                                                                                                                                                                                                                                                                                                                                                                                                                                                                                                                                                                                                                                                                                                                                                                                                                                                                                                                                                                                                                                                                                                                                                                                                               |   |