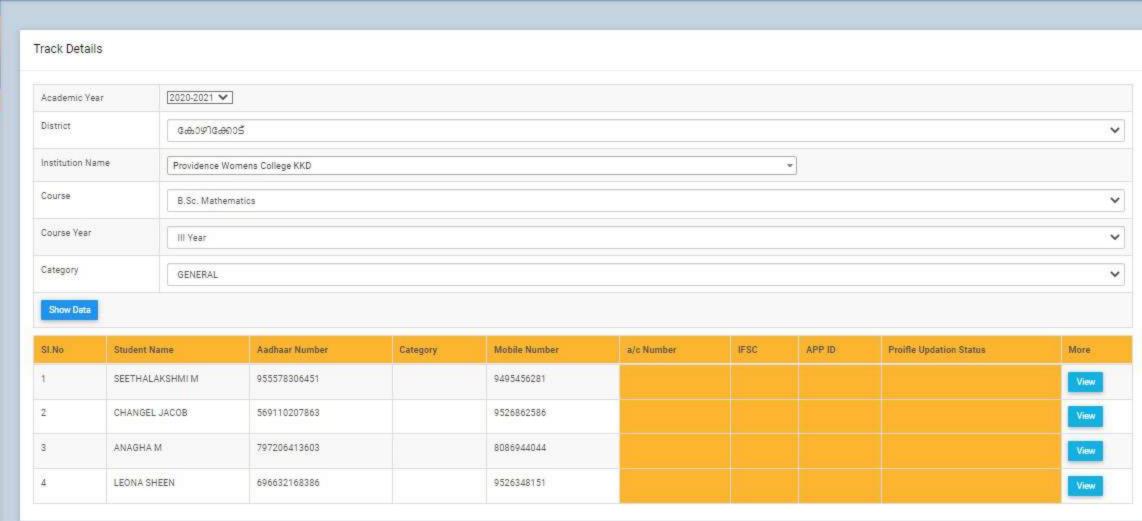

# **5.1.1** Percentage of students benefitted by Scholarships & Freeships provided by the Government Agencies (2020-2021)

No. of students benefitted: 1050

**Total Amount: Rs. 4373080/** 

| Home                        |        | Students Rec                | commende  | ed for Awar     | d of Schola  | rship 2020-21                                                                                                                                                                                                                                                                                                                                                                                                                                                                                                                                                                                                                                                                                                                                                                                                                                                                                                                                                                                                                                                                                                                                                                                                                                                                                                                                                                                                                                                                                                                                                                                                                                                                                                                                                                                                                                                                                                                                                                                                                                                                                                                 |   |
|-----------------------------|--------|-----------------------------|-----------|-----------------|--------------|-------------------------------------------------------------------------------------------------------------------------------------------------------------------------------------------------------------------------------------------------------------------------------------------------------------------------------------------------------------------------------------------------------------------------------------------------------------------------------------------------------------------------------------------------------------------------------------------------------------------------------------------------------------------------------------------------------------------------------------------------------------------------------------------------------------------------------------------------------------------------------------------------------------------------------------------------------------------------------------------------------------------------------------------------------------------------------------------------------------------------------------------------------------------------------------------------------------------------------------------------------------------------------------------------------------------------------------------------------------------------------------------------------------------------------------------------------------------------------------------------------------------------------------------------------------------------------------------------------------------------------------------------------------------------------------------------------------------------------------------------------------------------------------------------------------------------------------------------------------------------------------------------------------------------------------------------------------------------------------------------------------------------------------------------------------------------------------------------------------------------------|---|
| Notifications               | Scho   | larship Status              | Fresh V   | •               |              | No. 11 In Control of the Control of |   |
|                             | Scho   | larship Type                | C H Muhar | nmedkoya Schola | arship       | ~                                                                                                                                                                                                                                                                                                                                                                                                                                                                                                                                                                                                                                                                                                                                                                                                                                                                                                                                                                                                                                                                                                                                                                                                                                                                                                                                                                                                                                                                                                                                                                                                                                                                                                                                                                                                                                                                                                                                                                                                                                                                                                                             |   |
| Online Registration         | Scho   | larship Year                | 2020-21 ✔ |                 |              |                                                                                                                                                                                                                                                                                                                                                                                                                                                                                                                                                                                                                                                                                                                                                                                                                                                                                                                                                                                                                                                                                                                                                                                                                                                                                                                                                                                                                                                                                                                                                                                                                                                                                                                                                                                                                                                                                                                                                                                                                                                                                                                               |   |
| Institution Login           | State  | 9                           | Kerala ✔  |                 |              |                                                                                                                                                                                                                                                                                                                                                                                                                                                                                                                                                                                                                                                                                                                                                                                                                                                                                                                                                                                                                                                                                                                                                                                                                                                                                                                                                                                                                                                                                                                                                                                                                                                                                                                                                                                                                                                                                                                                                                                                                                                                                                                               |   |
|                             | Distr  | ict                         | Kozhikode | ~               |              |                                                                                                                                                                                                                                                                                                                                                                                                                                                                                                                                                                                                                                                                                                                                                                                                                                                                                                                                                                                                                                                                                                                                                                                                                                                                                                                                                                                                                                                                                                                                                                                                                                                                                                                                                                                                                                                                                                                                                                                                                                                                                                                               |   |
| Registered Students' Status | Instit | tution Type                 | GOVT/AID  | ED COLLEGES     | ~            |                                                                                                                                                                                                                                                                                                                                                                                                                                                                                                                                                                                                                                                                                                                                                                                                                                                                                                                                                                                                                                                                                                                                                                                                                                                                                                                                                                                                                                                                                                                                                                                                                                                                                                                                                                                                                                                                                                                                                                                                                                                                                                                               |   |
| Awarded Students List       | Name   | e of the<br>ege/institution | PROVIDEN  | NCE WOMENS C    | OLLEGE, KOZH | Back                                                                                                                                                                                                                                                                                                                                                                                                                                                                                                                                                                                                                                                                                                                                                                                                                                                                                                                                                                                                                                                                                                                                                                                                                                                                                                                                                                                                                                                                                                                                                                                                                                                                                                                                                                                                                                                                                                                                                                                                                                                                                                                          |   |
| Contact Us                  | 0,5376 |                             |           |                 |              |                                                                                                                                                                                                                                                                                                                                                                                                                                                                                                                                                                                                                                                                                                                                                                                                                                                                                                                                                                                                                                                                                                                                                                                                                                                                                                                                                                                                                                                                                                                                                                                                                                                                                                                                                                                                                                                                                                                                                                                                                                                                                                                               |   |
|                             | -50    | DINICITA                    | CATURNA   | , .pp. 0 . c u  | Descend      | Transferred                                                                                                                                                                                                                                                                                                                                                                                                                                                                                                                                                                                                                                                                                                                                                                                                                                                                                                                                                                                                                                                                                                                                                                                                                                                                                                                                                                                                                                                                                                                                                                                                                                                                                                                                                                                                                                                                                                                                                                                                                                                                                                                   |   |
|                             | 28     | 010030869718 RINSHA         | AFAIRIMA  | Approved        | Selected     | Transferred                                                                                                                                                                                                                                                                                                                                                                                                                                                                                                                                                                                                                                                                                                                                                                                                                                                                                                                                                                                                                                                                                                                                                                                                                                                                                                                                                                                                                                                                                                                                                                                                                                                                                                                                                                                                                                                                                                                                                                                                                                                                                                                   |   |
|                             | 29     | 010029219118SABIRA          |           | Approved        | Selected     | Transferred                                                                                                                                                                                                                                                                                                                                                                                                                                                                                                                                                                                                                                                                                                                                                                                                                                                                                                                                                                                                                                                                                                                                                                                                                                                                                                                                                                                                                                                                                                                                                                                                                                                                                                                                                                                                                                                                                                                                                                                                                                                                                                                   |   |
|                             | 30     | 010020394510SALVA           | 0         | Approved        | Selected     | Transferred                                                                                                                                                                                                                                                                                                                                                                                                                                                                                                                                                                                                                                                                                                                                                                                                                                                                                                                                                                                                                                                                                                                                                                                                                                                                                                                                                                                                                                                                                                                                                                                                                                                                                                                                                                                                                                                                                                                                                                                                                                                                                                                   |   |
|                             | 31     | 010045943217 A              | NAHMOOD   | Approved        | Selected     | Transferred                                                                                                                                                                                                                                                                                                                                                                                                                                                                                                                                                                                                                                                                                                                                                                                                                                                                                                                                                                                                                                                                                                                                                                                                                                                                                                                                                                                                                                                                                                                                                                                                                                                                                                                                                                                                                                                                                                                                                                                                                                                                                                                   |   |
|                             | 32     | 010057253318SANOO           | RA        | Approved        | Selected     | Transferred                                                                                                                                                                                                                                                                                                                                                                                                                                                                                                                                                                                                                                                                                                                                                                                                                                                                                                                                                                                                                                                                                                                                                                                                                                                                                                                                                                                                                                                                                                                                                                                                                                                                                                                                                                                                                                                                                                                                                                                                                                                                                                                   |   |
|                             | 33     | 010002923316SHAHA           | NA K      | Approved        | Selected     | Transferred                                                                                                                                                                                                                                                                                                                                                                                                                                                                                                                                                                                                                                                                                                                                                                                                                                                                                                                                                                                                                                                                                                                                                                                                                                                                                                                                                                                                                                                                                                                                                                                                                                                                                                                                                                                                                                                                                                                                                                                                                                                                                                                   |   |
|                             | 34     | 010435933715 SHAHA<br>RAHMA |           | Approved        | Selected     | Transferred                                                                                                                                                                                                                                                                                                                                                                                                                                                                                                                                                                                                                                                                                                                                                                                                                                                                                                                                                                                                                                                                                                                                                                                                                                                                                                                                                                                                                                                                                                                                                                                                                                                                                                                                                                                                                                                                                                                                                                                                                                                                                                                   |   |
|                             | 35     | 010036544816SHAMIL          | _A M      | Approved        | Selected     | Transferred                                                                                                                                                                                                                                                                                                                                                                                                                                                                                                                                                                                                                                                                                                                                                                                                                                                                                                                                                                                                                                                                                                                                                                                                                                                                                                                                                                                                                                                                                                                                                                                                                                                                                                                                                                                                                                                                                                                                                                                                                                                                                                                   |   |
|                             | 36     | 010029403318SHAMN           |           | Approved        | Selected     | Transferred                                                                                                                                                                                                                                                                                                                                                                                                                                                                                                                                                                                                                                                                                                                                                                                                                                                                                                                                                                                                                                                                                                                                                                                                                                                                                                                                                                                                                                                                                                                                                                                                                                                                                                                                                                                                                                                                                                                                                                                                                                                                                                                   | - |
|                             | 37     | 010037733618 SHEHA          | LA SHERIN | Approved        | Selected     | Transferred                                                                                                                                                                                                                                                                                                                                                                                                                                                                                                                                                                                                                                                                                                                                                                                                                                                                                                                                                                                                                                                                                                                                                                                                                                                                                                                                                                                                                                                                                                                                                                                                                                                                                                                                                                                                                                                                                                                                                                                                                                                                                                                   |   |
|                             | 38     |                             | SHAHANA   | Approved        | Selected     | Transferred                                                                                                                                                                                                                                                                                                                                                                                                                                                                                                                                                                                                                                                                                                                                                                                                                                                                                                                                                                                                                                                                                                                                                                                                                                                                                                                                                                                                                                                                                                                                                                                                                                                                                                                                                                                                                                                                                                                                                                                                                                                                                                                   |   |
|                             | 39     | 010038057318THOUF           | EEQA P T  | Approved        | Selected     | Transferred                                                                                                                                                                                                                                                                                                                                                                                                                                                                                                                                                                                                                                                                                                                                                                                                                                                                                                                                                                                                                                                                                                                                                                                                                                                                                                                                                                                                                                                                                                                                                                                                                                                                                                                                                                                                                                                                                                                                                                                                                                                                                                                   | 7 |
|                             |        |                             |           |                 |              |                                                                                                                                                                                                                                                                                                                                                                                                                                                                                                                                                                                                                                                                                                                                                                                                                                                                                                                                                                                                                                                                                                                                                                                                                                                                                                                                                                                                                                                                                                                                                                                                                                                                                                                                                                                                                                                                                                                                                                                                                                                                                                                               |   |