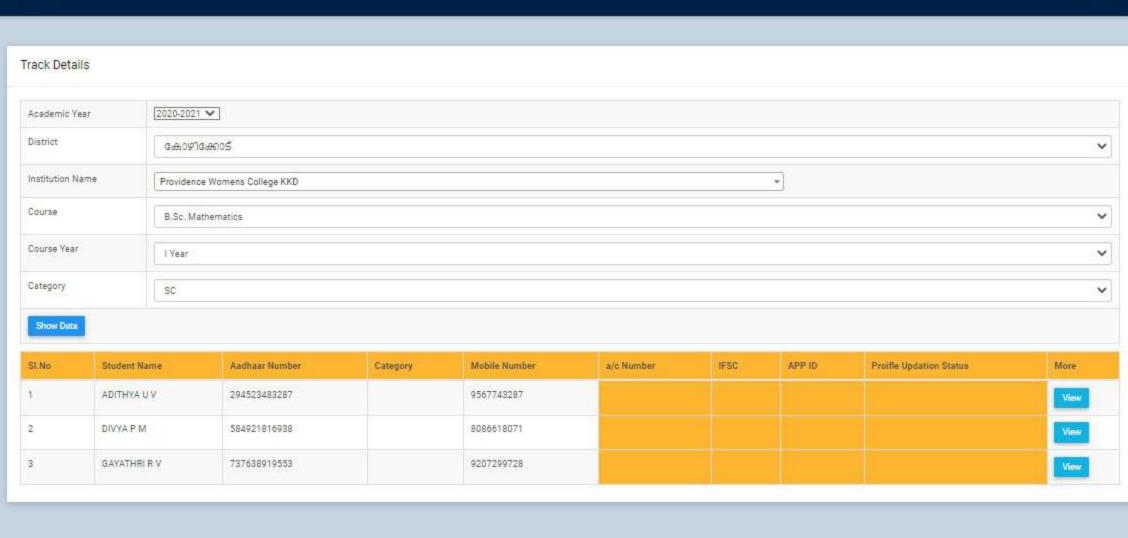

# **5.1.1** Percentage of students benefitted by Scholarships & Freeships provided by the Government Agencies (2020-2021)

No. of students benefitted: 1050

**Total Amount: Rs. 4373080/** 

| Home                        |        | Students Rec                | commende  | ed for Awar     | d of Schola  | rship 2020-21                                                                                                                                                                                                                                                                                                                                                                                                                                                                                                                                                                                                                                                                                                                                                                                                                                                                                                                                                                                                                                                                                                                                                                                                                                                                                                                                                                                                                                                                                                                                                                                                                                                                                                                                                                                                                                                                                                                                                                                                                                                                                                                 |   |
|-----------------------------|--------|-----------------------------|-----------|-----------------|--------------|-------------------------------------------------------------------------------------------------------------------------------------------------------------------------------------------------------------------------------------------------------------------------------------------------------------------------------------------------------------------------------------------------------------------------------------------------------------------------------------------------------------------------------------------------------------------------------------------------------------------------------------------------------------------------------------------------------------------------------------------------------------------------------------------------------------------------------------------------------------------------------------------------------------------------------------------------------------------------------------------------------------------------------------------------------------------------------------------------------------------------------------------------------------------------------------------------------------------------------------------------------------------------------------------------------------------------------------------------------------------------------------------------------------------------------------------------------------------------------------------------------------------------------------------------------------------------------------------------------------------------------------------------------------------------------------------------------------------------------------------------------------------------------------------------------------------------------------------------------------------------------------------------------------------------------------------------------------------------------------------------------------------------------------------------------------------------------------------------------------------------------|---|
| Notifications               | Scho   | larship Status              | Fresh V   | •               |              | No. 11 In Control of the Control of |   |
|                             | Scho   | larship Type                | C H Muhar | nmedkoya Schola | arship       | ~                                                                                                                                                                                                                                                                                                                                                                                                                                                                                                                                                                                                                                                                                                                                                                                                                                                                                                                                                                                                                                                                                                                                                                                                                                                                                                                                                                                                                                                                                                                                                                                                                                                                                                                                                                                                                                                                                                                                                                                                                                                                                                                             |   |
| Online Registration         | Scho   | larship Year                | 2020-21 ✔ |                 |              |                                                                                                                                                                                                                                                                                                                                                                                                                                                                                                                                                                                                                                                                                                                                                                                                                                                                                                                                                                                                                                                                                                                                                                                                                                                                                                                                                                                                                                                                                                                                                                                                                                                                                                                                                                                                                                                                                                                                                                                                                                                                                                                               |   |
| Institution Login           | State  | 9                           | Kerala ✔  |                 |              |                                                                                                                                                                                                                                                                                                                                                                                                                                                                                                                                                                                                                                                                                                                                                                                                                                                                                                                                                                                                                                                                                                                                                                                                                                                                                                                                                                                                                                                                                                                                                                                                                                                                                                                                                                                                                                                                                                                                                                                                                                                                                                                               |   |
|                             | Distr  | ict                         | Kozhikode | ~               |              |                                                                                                                                                                                                                                                                                                                                                                                                                                                                                                                                                                                                                                                                                                                                                                                                                                                                                                                                                                                                                                                                                                                                                                                                                                                                                                                                                                                                                                                                                                                                                                                                                                                                                                                                                                                                                                                                                                                                                                                                                                                                                                                               |   |
| Registered Students' Status | Instit | tution Type                 | GOVT/AID  | ED COLLEGES     | ~            |                                                                                                                                                                                                                                                                                                                                                                                                                                                                                                                                                                                                                                                                                                                                                                                                                                                                                                                                                                                                                                                                                                                                                                                                                                                                                                                                                                                                                                                                                                                                                                                                                                                                                                                                                                                                                                                                                                                                                                                                                                                                                                                               |   |
| Awarded Students List       | Name   | e of the<br>ege/institution | PROVIDEN  | NCE WOMENS C    | OLLEGE, KOZH | Back                                                                                                                                                                                                                                                                                                                                                                                                                                                                                                                                                                                                                                                                                                                                                                                                                                                                                                                                                                                                                                                                                                                                                                                                                                                                                                                                                                                                                                                                                                                                                                                                                                                                                                                                                                                                                                                                                                                                                                                                                                                                                                                          |   |
| Contact Us                  | 0,5376 |                             |           |                 |              |                                                                                                                                                                                                                                                                                                                                                                                                                                                                                                                                                                                                                                                                                                                                                                                                                                                                                                                                                                                                                                                                                                                                                                                                                                                                                                                                                                                                                                                                                                                                                                                                                                                                                                                                                                                                                                                                                                                                                                                                                                                                                                                               |   |
|                             | -50    | DINICITA                    | CATURNA   | , .pp. 0 . c u  | Descend      | Transferred                                                                                                                                                                                                                                                                                                                                                                                                                                                                                                                                                                                                                                                                                                                                                                                                                                                                                                                                                                                                                                                                                                                                                                                                                                                                                                                                                                                                                                                                                                                                                                                                                                                                                                                                                                                                                                                                                                                                                                                                                                                                                                                   |   |
|                             | 28     | 010030869718 RINSHA         | AFAIRIMA  | Approved        | Selected     | Transferred                                                                                                                                                                                                                                                                                                                                                                                                                                                                                                                                                                                                                                                                                                                                                                                                                                                                                                                                                                                                                                                                                                                                                                                                                                                                                                                                                                                                                                                                                                                                                                                                                                                                                                                                                                                                                                                                                                                                                                                                                                                                                                                   |   |
|                             | 29     | 010029219118SABIRA          |           | Approved        | Selected     | Transferred                                                                                                                                                                                                                                                                                                                                                                                                                                                                                                                                                                                                                                                                                                                                                                                                                                                                                                                                                                                                                                                                                                                                                                                                                                                                                                                                                                                                                                                                                                                                                                                                                                                                                                                                                                                                                                                                                                                                                                                                                                                                                                                   |   |
|                             | 30     | 010020394510SALVA           | 0         | Approved        | Selected     | Transferred                                                                                                                                                                                                                                                                                                                                                                                                                                                                                                                                                                                                                                                                                                                                                                                                                                                                                                                                                                                                                                                                                                                                                                                                                                                                                                                                                                                                                                                                                                                                                                                                                                                                                                                                                                                                                                                                                                                                                                                                                                                                                                                   |   |
|                             | 31     | 010045943217 A              | NAHMOOD   | Approved        | Selected     | Transferred                                                                                                                                                                                                                                                                                                                                                                                                                                                                                                                                                                                                                                                                                                                                                                                                                                                                                                                                                                                                                                                                                                                                                                                                                                                                                                                                                                                                                                                                                                                                                                                                                                                                                                                                                                                                                                                                                                                                                                                                                                                                                                                   |   |
|                             | 32     | 010057253318SANOO           | RA        | Approved        | Selected     | Transferred                                                                                                                                                                                                                                                                                                                                                                                                                                                                                                                                                                                                                                                                                                                                                                                                                                                                                                                                                                                                                                                                                                                                                                                                                                                                                                                                                                                                                                                                                                                                                                                                                                                                                                                                                                                                                                                                                                                                                                                                                                                                                                                   |   |
|                             | 33     | 010002923316SHAHA           | NA K      | Approved        | Selected     | Transferred                                                                                                                                                                                                                                                                                                                                                                                                                                                                                                                                                                                                                                                                                                                                                                                                                                                                                                                                                                                                                                                                                                                                                                                                                                                                                                                                                                                                                                                                                                                                                                                                                                                                                                                                                                                                                                                                                                                                                                                                                                                                                                                   |   |
|                             | 34     | 010435933715 SHAHA<br>RAHMA |           | Approved        | Selected     | Transferred                                                                                                                                                                                                                                                                                                                                                                                                                                                                                                                                                                                                                                                                                                                                                                                                                                                                                                                                                                                                                                                                                                                                                                                                                                                                                                                                                                                                                                                                                                                                                                                                                                                                                                                                                                                                                                                                                                                                                                                                                                                                                                                   |   |
|                             | 35     | 010036544816SHAMIL          | _A M      | Approved        | Selected     | Transferred                                                                                                                                                                                                                                                                                                                                                                                                                                                                                                                                                                                                                                                                                                                                                                                                                                                                                                                                                                                                                                                                                                                                                                                                                                                                                                                                                                                                                                                                                                                                                                                                                                                                                                                                                                                                                                                                                                                                                                                                                                                                                                                   |   |
|                             | 36     | 010029403318SHAMN           |           | Approved        | Selected     | Transferred                                                                                                                                                                                                                                                                                                                                                                                                                                                                                                                                                                                                                                                                                                                                                                                                                                                                                                                                                                                                                                                                                                                                                                                                                                                                                                                                                                                                                                                                                                                                                                                                                                                                                                                                                                                                                                                                                                                                                                                                                                                                                                                   | - |
|                             | 37     | 010037733618 SHEHA          | LA SHERIN | Approved        | Selected     | Transferred                                                                                                                                                                                                                                                                                                                                                                                                                                                                                                                                                                                                                                                                                                                                                                                                                                                                                                                                                                                                                                                                                                                                                                                                                                                                                                                                                                                                                                                                                                                                                                                                                                                                                                                                                                                                                                                                                                                                                                                                                                                                                                                   |   |
|                             | 38     |                             | SHAHANA   | Approved        | Selected     | Transferred                                                                                                                                                                                                                                                                                                                                                                                                                                                                                                                                                                                                                                                                                                                                                                                                                                                                                                                                                                                                                                                                                                                                                                                                                                                                                                                                                                                                                                                                                                                                                                                                                                                                                                                                                                                                                                                                                                                                                                                                                                                                                                                   |   |
|                             | 39     | 010038057318THOUF           | EEQA P T  | Approved        | Selected     | Transferred                                                                                                                                                                                                                                                                                                                                                                                                                                                                                                                                                                                                                                                                                                                                                                                                                                                                                                                                                                                                                                                                                                                                                                                                                                                                                                                                                                                                                                                                                                                                                                                                                                                                                                                                                                                                                                                                                                                                                                                                                                                                                                                   | 7 |
|                             |        |                             |           |                 |              |                                                                                                                                                                                                                                                                                                                                                                                                                                                                                                                                                                                                                                                                                                                                                                                                                                                                                                                                                                                                                                                                                                                                                                                                                                                                                                                                                                                                                                                                                                                                                                                                                                                                                                                                                                                                                                                                                                                                                                                                                                                                                                                               |   |