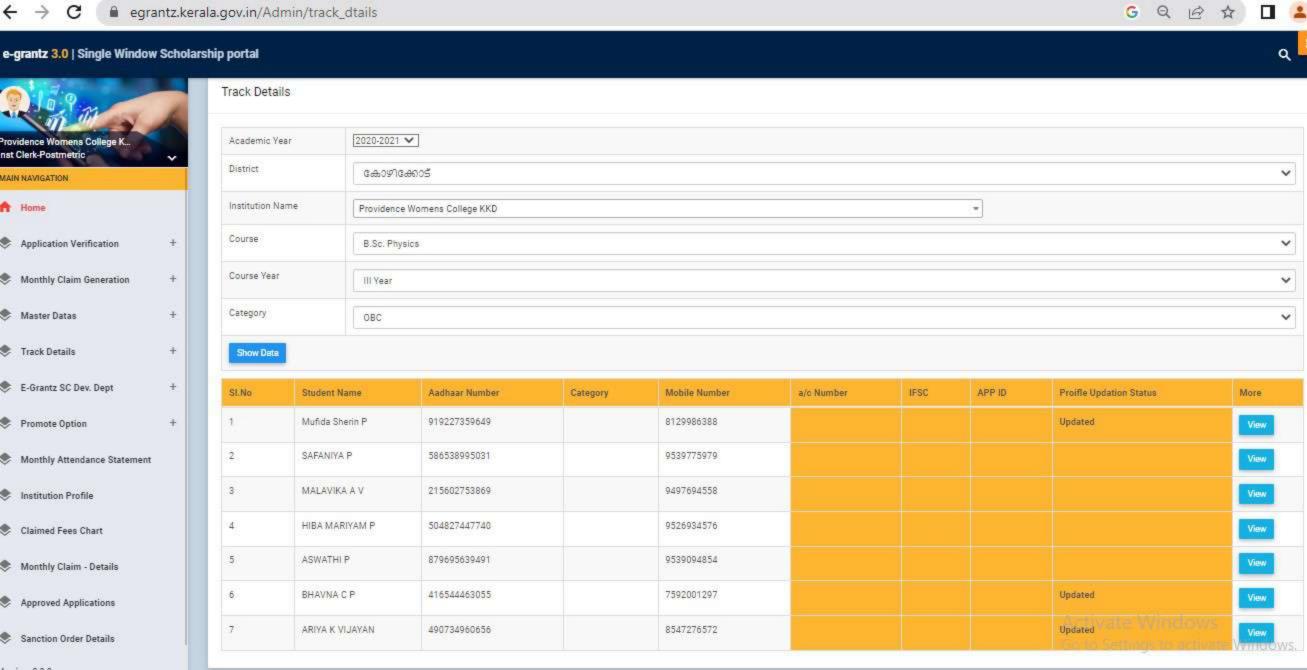

# **5.1.1** Percentage of students benefitted by Scholarships & Freeships provided by the Government Agencies (2020-2021)

No. of students benefitted: 1050

**Total Amount: Rs. 4373080/** 

| Home                        |        | Students Rec                | commende  | ed for Awar     | d of Schola  | rship 2020-21                                                                                                                                                                                                                                                                                                                                                                                                                                                                                                                                                                                                                                                                                                                                                                                                                                                                                                                                                                                                                                                                                                                                                                                                                                                                                                                                                                                                                                                                                                                                                                                                                                                                                                                                                                                                                                                                                                                                                                                                                                                                                                                 |   |
|-----------------------------|--------|-----------------------------|-----------|-----------------|--------------|-------------------------------------------------------------------------------------------------------------------------------------------------------------------------------------------------------------------------------------------------------------------------------------------------------------------------------------------------------------------------------------------------------------------------------------------------------------------------------------------------------------------------------------------------------------------------------------------------------------------------------------------------------------------------------------------------------------------------------------------------------------------------------------------------------------------------------------------------------------------------------------------------------------------------------------------------------------------------------------------------------------------------------------------------------------------------------------------------------------------------------------------------------------------------------------------------------------------------------------------------------------------------------------------------------------------------------------------------------------------------------------------------------------------------------------------------------------------------------------------------------------------------------------------------------------------------------------------------------------------------------------------------------------------------------------------------------------------------------------------------------------------------------------------------------------------------------------------------------------------------------------------------------------------------------------------------------------------------------------------------------------------------------------------------------------------------------------------------------------------------------|---|
| Notifications               | Scho   | larship Status              | Fresh V   | •               |              | No. 11 In Control of the Control of |   |
|                             | Scho   | larship Type                | C H Muhar | nmedkoya Schola | arship       | ~                                                                                                                                                                                                                                                                                                                                                                                                                                                                                                                                                                                                                                                                                                                                                                                                                                                                                                                                                                                                                                                                                                                                                                                                                                                                                                                                                                                                                                                                                                                                                                                                                                                                                                                                                                                                                                                                                                                                                                                                                                                                                                                             |   |
| Online Registration         | Scho   | larship Year                | 2020-21 ✔ |                 |              |                                                                                                                                                                                                                                                                                                                                                                                                                                                                                                                                                                                                                                                                                                                                                                                                                                                                                                                                                                                                                                                                                                                                                                                                                                                                                                                                                                                                                                                                                                                                                                                                                                                                                                                                                                                                                                                                                                                                                                                                                                                                                                                               |   |
| Institution Login           | State  | 9                           | Kerala ✔  |                 |              |                                                                                                                                                                                                                                                                                                                                                                                                                                                                                                                                                                                                                                                                                                                                                                                                                                                                                                                                                                                                                                                                                                                                                                                                                                                                                                                                                                                                                                                                                                                                                                                                                                                                                                                                                                                                                                                                                                                                                                                                                                                                                                                               |   |
|                             | Distr  | ict                         | Kozhikode | ~               |              |                                                                                                                                                                                                                                                                                                                                                                                                                                                                                                                                                                                                                                                                                                                                                                                                                                                                                                                                                                                                                                                                                                                                                                                                                                                                                                                                                                                                                                                                                                                                                                                                                                                                                                                                                                                                                                                                                                                                                                                                                                                                                                                               |   |
| Registered Students' Status | Instit | tution Type                 | GOVT/AID  | ED COLLEGES     | ~            |                                                                                                                                                                                                                                                                                                                                                                                                                                                                                                                                                                                                                                                                                                                                                                                                                                                                                                                                                                                                                                                                                                                                                                                                                                                                                                                                                                                                                                                                                                                                                                                                                                                                                                                                                                                                                                                                                                                                                                                                                                                                                                                               |   |
| Awarded Students List       | Name   | e of the<br>ege/institution | PROVIDEN  | NCE WOMENS C    | OLLEGE, KOZH | Back                                                                                                                                                                                                                                                                                                                                                                                                                                                                                                                                                                                                                                                                                                                                                                                                                                                                                                                                                                                                                                                                                                                                                                                                                                                                                                                                                                                                                                                                                                                                                                                                                                                                                                                                                                                                                                                                                                                                                                                                                                                                                                                          |   |
| Contact Us                  | 0,5376 |                             |           |                 |              |                                                                                                                                                                                                                                                                                                                                                                                                                                                                                                                                                                                                                                                                                                                                                                                                                                                                                                                                                                                                                                                                                                                                                                                                                                                                                                                                                                                                                                                                                                                                                                                                                                                                                                                                                                                                                                                                                                                                                                                                                                                                                                                               |   |
|                             | -50    | DINICITA                    | CATURNA   | , .pp. 0 . c u  | Descend      | Transferred                                                                                                                                                                                                                                                                                                                                                                                                                                                                                                                                                                                                                                                                                                                                                                                                                                                                                                                                                                                                                                                                                                                                                                                                                                                                                                                                                                                                                                                                                                                                                                                                                                                                                                                                                                                                                                                                                                                                                                                                                                                                                                                   |   |
|                             | 28     | 010030869718 RINSHA         | AFAIRIMA  | Approved        | Selected     | Transferred                                                                                                                                                                                                                                                                                                                                                                                                                                                                                                                                                                                                                                                                                                                                                                                                                                                                                                                                                                                                                                                                                                                                                                                                                                                                                                                                                                                                                                                                                                                                                                                                                                                                                                                                                                                                                                                                                                                                                                                                                                                                                                                   |   |
|                             | 29     | 010029219118SABIRA          |           | Approved        | Selected     | Transferred                                                                                                                                                                                                                                                                                                                                                                                                                                                                                                                                                                                                                                                                                                                                                                                                                                                                                                                                                                                                                                                                                                                                                                                                                                                                                                                                                                                                                                                                                                                                                                                                                                                                                                                                                                                                                                                                                                                                                                                                                                                                                                                   |   |
|                             | 30     | 010020394510SALVA           | 0         | Approved        | Selected     | Transferred                                                                                                                                                                                                                                                                                                                                                                                                                                                                                                                                                                                                                                                                                                                                                                                                                                                                                                                                                                                                                                                                                                                                                                                                                                                                                                                                                                                                                                                                                                                                                                                                                                                                                                                                                                                                                                                                                                                                                                                                                                                                                                                   |   |
|                             | 31     | 010045943217 A              | NAHMOOD   | Approved        | Selected     | Transferred                                                                                                                                                                                                                                                                                                                                                                                                                                                                                                                                                                                                                                                                                                                                                                                                                                                                                                                                                                                                                                                                                                                                                                                                                                                                                                                                                                                                                                                                                                                                                                                                                                                                                                                                                                                                                                                                                                                                                                                                                                                                                                                   |   |
|                             | 32     | 010057253318SANOO           | RA        | Approved        | Selected     | Transferred                                                                                                                                                                                                                                                                                                                                                                                                                                                                                                                                                                                                                                                                                                                                                                                                                                                                                                                                                                                                                                                                                                                                                                                                                                                                                                                                                                                                                                                                                                                                                                                                                                                                                                                                                                                                                                                                                                                                                                                                                                                                                                                   |   |
|                             | 33     | 010002923316SHAHA           | NA K      | Approved        | Selected     | Transferred                                                                                                                                                                                                                                                                                                                                                                                                                                                                                                                                                                                                                                                                                                                                                                                                                                                                                                                                                                                                                                                                                                                                                                                                                                                                                                                                                                                                                                                                                                                                                                                                                                                                                                                                                                                                                                                                                                                                                                                                                                                                                                                   |   |
|                             | 34     | 010435933715 SHAHA<br>RAHMA |           | Approved        | Selected     | Transferred                                                                                                                                                                                                                                                                                                                                                                                                                                                                                                                                                                                                                                                                                                                                                                                                                                                                                                                                                                                                                                                                                                                                                                                                                                                                                                                                                                                                                                                                                                                                                                                                                                                                                                                                                                                                                                                                                                                                                                                                                                                                                                                   |   |
|                             | 35     | 010036544816SHAMIL          | _A M      | Approved        | Selected     | Transferred                                                                                                                                                                                                                                                                                                                                                                                                                                                                                                                                                                                                                                                                                                                                                                                                                                                                                                                                                                                                                                                                                                                                                                                                                                                                                                                                                                                                                                                                                                                                                                                                                                                                                                                                                                                                                                                                                                                                                                                                                                                                                                                   |   |
|                             | 36     | 010029403318SHAMN           |           | Approved        | Selected     | Transferred                                                                                                                                                                                                                                                                                                                                                                                                                                                                                                                                                                                                                                                                                                                                                                                                                                                                                                                                                                                                                                                                                                                                                                                                                                                                                                                                                                                                                                                                                                                                                                                                                                                                                                                                                                                                                                                                                                                                                                                                                                                                                                                   | - |
|                             | 37     | 010037733618 SHEHA          | LA SHERIN | Approved        | Selected     | Transferred                                                                                                                                                                                                                                                                                                                                                                                                                                                                                                                                                                                                                                                                                                                                                                                                                                                                                                                                                                                                                                                                                                                                                                                                                                                                                                                                                                                                                                                                                                                                                                                                                                                                                                                                                                                                                                                                                                                                                                                                                                                                                                                   |   |
|                             | 38     |                             | SHAHANA   | Approved        | Selected     | Transferred                                                                                                                                                                                                                                                                                                                                                                                                                                                                                                                                                                                                                                                                                                                                                                                                                                                                                                                                                                                                                                                                                                                                                                                                                                                                                                                                                                                                                                                                                                                                                                                                                                                                                                                                                                                                                                                                                                                                                                                                                                                                                                                   |   |
|                             | 39     | 010038057318THOUF           | EEQA P T  | Approved        | Selected     | Transferred                                                                                                                                                                                                                                                                                                                                                                                                                                                                                                                                                                                                                                                                                                                                                                                                                                                                                                                                                                                                                                                                                                                                                                                                                                                                                                                                                                                                                                                                                                                                                                                                                                                                                                                                                                                                                                                                                                                                                                                                                                                                                                                   | 7 |
|                             |        |                             |           |                 |              |                                                                                                                                                                                                                                                                                                                                                                                                                                                                                                                                                                                                                                                                                                                                                                                                                                                                                                                                                                                                                                                                                                                                                                                                                                                                                                                                                                                                                                                                                                                                                                                                                                                                                                                                                                                                                                                                                                                                                                                                                                                                                                                               |   |