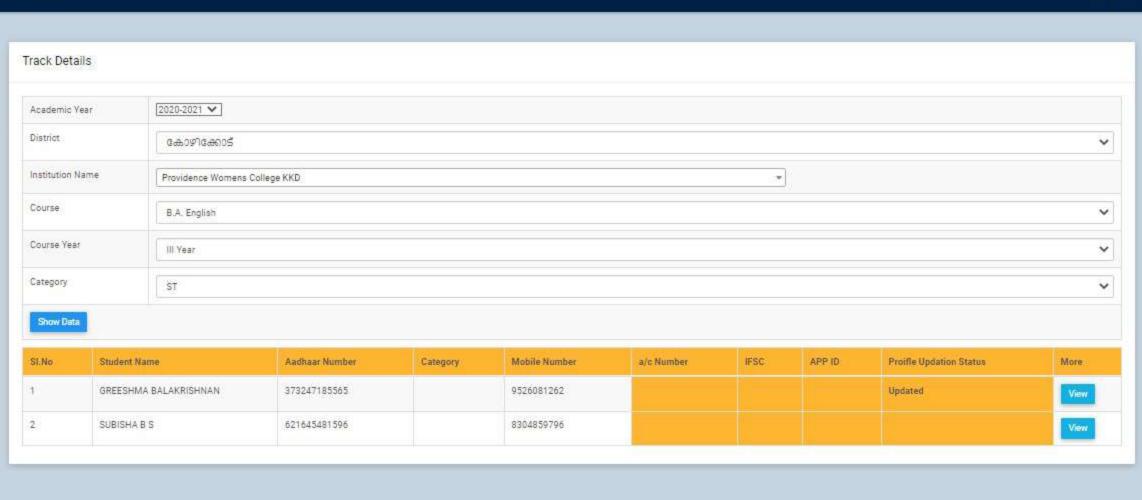

n Profile

SE-Grantz SC Dev. Dept

Claimed Fees Chart

Master Datas

Track Details

Promote Option

Monthly Claim - Details





Varaion: 2 0 0













# Providence Womens College K... Inst Clerk-Postmetric

e-grantz 3.0 | Single Window Scholarship portal

#### MAIN NAVIGATION

A Home

Application Verification

Monthly Claim Generation

Master Datas

Track Details

SE-Grantz SC Dev. Dept

Promote Option

Monthly Attendance Statement

Institution Profile

Claimed Fees Chart

Monthly Claim - Details













Activate Windows













# e-grantz 3.0 | Single Window Scholarship portal



Master Datas

Track Details

SE-Grantz SC Dev. Dept

Promote Option

Monthly Attendance Statement

Institution Profile

Claimed Fees Chart

Monthly Claim - Details

Approved Applications











Monthly Claim - Details

Approved Applications



# G G









# -





- Monthly Claim Generation
- Master Datas
- E-Grantz SC Dev. Dept
- Promote Option
- Monthly Attendance Statement
- Institution Profile

Track Details

- Claimed Fees Chart
- Monthly Claim Details
- Approved Applications
- Sanction Order Details



ctivate Windows to Settings to activate Windows



Sanction Order Details

to Settings to activate Windows

















Q.

# e-grantz 3.0 | Single Window Scholarship portal



MAIN NAVIGATION A Home Application Verification

Monthly Claim Generation

Master Dates

🕏 E-Grantz SC Dev. Dept

Track Details

Promote Option

Monthly Attendance Statement

nstitution Profile

Claimed Fees Chart

Monthly Claim - Details

Approved Applications

Sanction Order Details

### Tra