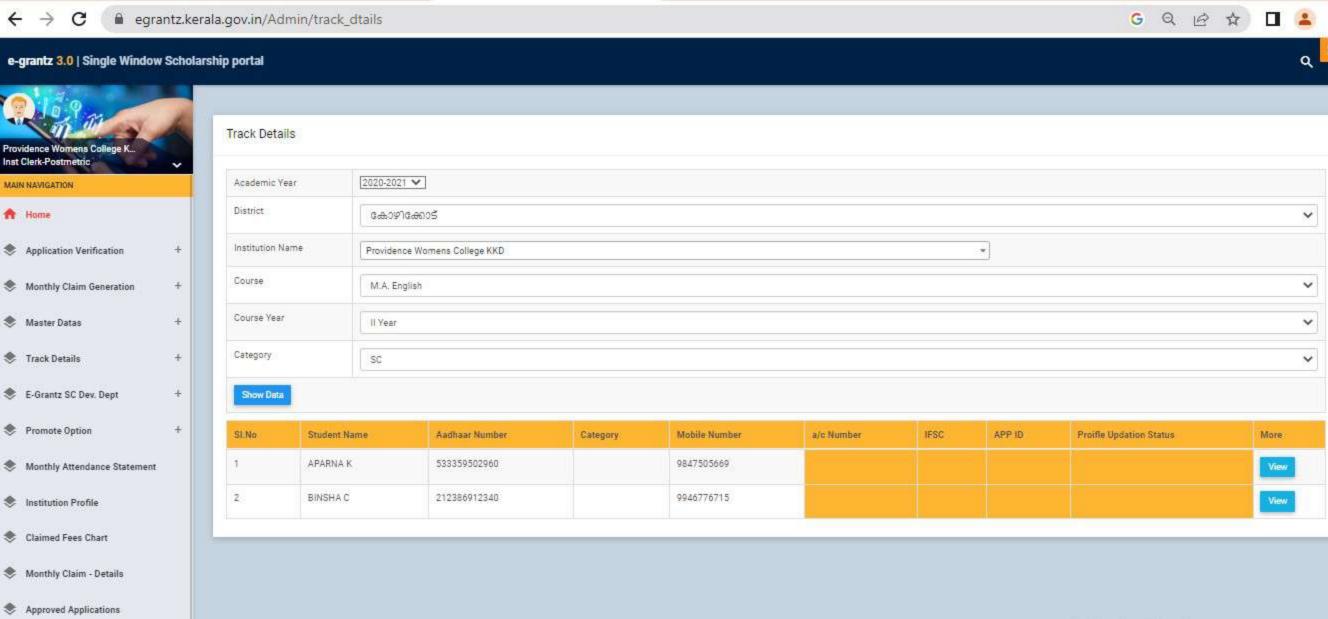

# **5.1.1** Percentage of students benefitted by Scholarships & Freeships provided by the Government Agencies (2020-2021)

No. of students benefitted: 1050

**Total Amount: Rs. 4373080/** 

| Home                        |        | Students Rec                | commende  | ed for Awar     | d of Schola  | rship 2020-21                                                                                                                                                                                                                                                                                                                                                                                                                                                                                                                                                                                                                                                                                                                                                                                                                                                                                                                                                                                                                                                                                                                                                                                                                                                                                                                                                                                                                                                                                                                                                                                                                                                                                                                                                                                                                                                                                                                                                                                                                                                                                                                 |   |
|-----------------------------|--------|-----------------------------|-----------|-----------------|--------------|-------------------------------------------------------------------------------------------------------------------------------------------------------------------------------------------------------------------------------------------------------------------------------------------------------------------------------------------------------------------------------------------------------------------------------------------------------------------------------------------------------------------------------------------------------------------------------------------------------------------------------------------------------------------------------------------------------------------------------------------------------------------------------------------------------------------------------------------------------------------------------------------------------------------------------------------------------------------------------------------------------------------------------------------------------------------------------------------------------------------------------------------------------------------------------------------------------------------------------------------------------------------------------------------------------------------------------------------------------------------------------------------------------------------------------------------------------------------------------------------------------------------------------------------------------------------------------------------------------------------------------------------------------------------------------------------------------------------------------------------------------------------------------------------------------------------------------------------------------------------------------------------------------------------------------------------------------------------------------------------------------------------------------------------------------------------------------------------------------------------------------|---|
| Notifications               | Scho   | larship Status              | Fresh V   | •               |              | No. 11 In Control of the Control of |   |
|                             | Scho   | larship Type                | C H Muhar | nmedkoya Schola | arship       | ~                                                                                                                                                                                                                                                                                                                                                                                                                                                                                                                                                                                                                                                                                                                                                                                                                                                                                                                                                                                                                                                                                                                                                                                                                                                                                                                                                                                                                                                                                                                                                                                                                                                                                                                                                                                                                                                                                                                                                                                                                                                                                                                             |   |
| Online Registration         | Scho   | larship Year                | 2020-21 ✔ |                 |              |                                                                                                                                                                                                                                                                                                                                                                                                                                                                                                                                                                                                                                                                                                                                                                                                                                                                                                                                                                                                                                                                                                                                                                                                                                                                                                                                                                                                                                                                                                                                                                                                                                                                                                                                                                                                                                                                                                                                                                                                                                                                                                                               |   |
| Institution Login           | State  | 9                           | Kerala ✔  |                 |              |                                                                                                                                                                                                                                                                                                                                                                                                                                                                                                                                                                                                                                                                                                                                                                                                                                                                                                                                                                                                                                                                                                                                                                                                                                                                                                                                                                                                                                                                                                                                                                                                                                                                                                                                                                                                                                                                                                                                                                                                                                                                                                                               |   |
|                             | Distr  | ict                         | Kozhikode | ~               |              |                                                                                                                                                                                                                                                                                                                                                                                                                                                                                                                                                                                                                                                                                                                                                                                                                                                                                                                                                                                                                                                                                                                                                                                                                                                                                                                                                                                                                                                                                                                                                                                                                                                                                                                                                                                                                                                                                                                                                                                                                                                                                                                               |   |
| Registered Students' Status | Instit | tution Type                 | GOVT/AID  | ED COLLEGES     | ~            |                                                                                                                                                                                                                                                                                                                                                                                                                                                                                                                                                                                                                                                                                                                                                                                                                                                                                                                                                                                                                                                                                                                                                                                                                                                                                                                                                                                                                                                                                                                                                                                                                                                                                                                                                                                                                                                                                                                                                                                                                                                                                                                               |   |
| Awarded Students List       | Name   | e of the<br>ege/institution | PROVIDEN  | NCE WOMENS C    | OLLEGE, KOZH | Back                                                                                                                                                                                                                                                                                                                                                                                                                                                                                                                                                                                                                                                                                                                                                                                                                                                                                                                                                                                                                                                                                                                                                                                                                                                                                                                                                                                                                                                                                                                                                                                                                                                                                                                                                                                                                                                                                                                                                                                                                                                                                                                          |   |
| Contact Us                  | 0,5376 |                             |           |                 |              |                                                                                                                                                                                                                                                                                                                                                                                                                                                                                                                                                                                                                                                                                                                                                                                                                                                                                                                                                                                                                                                                                                                                                                                                                                                                                                                                                                                                                                                                                                                                                                                                                                                                                                                                                                                                                                                                                                                                                                                                                                                                                                                               |   |
|                             | -50    | DINICITA                    | CATURNA   | , .pp. 0 . c u  | Descend      | Transferred                                                                                                                                                                                                                                                                                                                                                                                                                                                                                                                                                                                                                                                                                                                                                                                                                                                                                                                                                                                                                                                                                                                                                                                                                                                                                                                                                                                                                                                                                                                                                                                                                                                                                                                                                                                                                                                                                                                                                                                                                                                                                                                   |   |
|                             | 28     | 010030869718 RINSHA         | AFAIRIMA  | Approved        | Selected     | Transferred                                                                                                                                                                                                                                                                                                                                                                                                                                                                                                                                                                                                                                                                                                                                                                                                                                                                                                                                                                                                                                                                                                                                                                                                                                                                                                                                                                                                                                                                                                                                                                                                                                                                                                                                                                                                                                                                                                                                                                                                                                                                                                                   |   |
|                             | 29     | 010029219118SABIRA          |           | Approved        | Selected     | Transferred                                                                                                                                                                                                                                                                                                                                                                                                                                                                                                                                                                                                                                                                                                                                                                                                                                                                                                                                                                                                                                                                                                                                                                                                                                                                                                                                                                                                                                                                                                                                                                                                                                                                                                                                                                                                                                                                                                                                                                                                                                                                                                                   |   |
|                             | 30     | 010020394510SALVA           | 0         | Approved        | Selected     | Transferred                                                                                                                                                                                                                                                                                                                                                                                                                                                                                                                                                                                                                                                                                                                                                                                                                                                                                                                                                                                                                                                                                                                                                                                                                                                                                                                                                                                                                                                                                                                                                                                                                                                                                                                                                                                                                                                                                                                                                                                                                                                                                                                   |   |
|                             | 31     | 010045943217 A              | NAHMOOD   | Approved        | Selected     | Transferred                                                                                                                                                                                                                                                                                                                                                                                                                                                                                                                                                                                                                                                                                                                                                                                                                                                                                                                                                                                                                                                                                                                                                                                                                                                                                                                                                                                                                                                                                                                                                                                                                                                                                                                                                                                                                                                                                                                                                                                                                                                                                                                   |   |
|                             | 32     | 010057253318SANOO           | RA        | Approved        | Selected     | Transferred                                                                                                                                                                                                                                                                                                                                                                                                                                                                                                                                                                                                                                                                                                                                                                                                                                                                                                                                                                                                                                                                                                                                                                                                                                                                                                                                                                                                                                                                                                                                                                                                                                                                                                                                                                                                                                                                                                                                                                                                                                                                                                                   |   |
|                             | 33     | 010002923316SHAHA           | NA K      | Approved        | Selected     | Transferred                                                                                                                                                                                                                                                                                                                                                                                                                                                                                                                                                                                                                                                                                                                                                                                                                                                                                                                                                                                                                                                                                                                                                                                                                                                                                                                                                                                                                                                                                                                                                                                                                                                                                                                                                                                                                                                                                                                                                                                                                                                                                                                   |   |
|                             | 34     | 010435933715 SHAHA<br>RAHMA |           | Approved        | Selected     | Transferred                                                                                                                                                                                                                                                                                                                                                                                                                                                                                                                                                                                                                                                                                                                                                                                                                                                                                                                                                                                                                                                                                                                                                                                                                                                                                                                                                                                                                                                                                                                                                                                                                                                                                                                                                                                                                                                                                                                                                                                                                                                                                                                   |   |
|                             | 35     | 010036544816SHAMIL          | _A M      | Approved        | Selected     | Transferred                                                                                                                                                                                                                                                                                                                                                                                                                                                                                                                                                                                                                                                                                                                                                                                                                                                                                                                                                                                                                                                                                                                                                                                                                                                                                                                                                                                                                                                                                                                                                                                                                                                                                                                                                                                                                                                                                                                                                                                                                                                                                                                   |   |
|                             | 36     | 010029403318SHAMN           |           | Approved        | Selected     | Transferred                                                                                                                                                                                                                                                                                                                                                                                                                                                                                                                                                                                                                                                                                                                                                                                                                                                                                                                                                                                                                                                                                                                                                                                                                                                                                                                                                                                                                                                                                                                                                                                                                                                                                                                                                                                                                                                                                                                                                                                                                                                                                                                   | - |
|                             | 37     | 010037733618 SHEHA          | LA SHERIN | Approved        | Selected     | Transferred                                                                                                                                                                                                                                                                                                                                                                                                                                                                                                                                                                                                                                                                                                                                                                                                                                                                                                                                                                                                                                                                                                                                                                                                                                                                                                                                                                                                                                                                                                                                                                                                                                                                                                                                                                                                                                                                                                                                                                                                                                                                                                                   |   |
|                             | 38     |                             | SHAHANA   | Approved        | Selected     | Transferred                                                                                                                                                                                                                                                                                                                                                                                                                                                                                                                                                                                                                                                                                                                                                                                                                                                                                                                                                                                                                                                                                                                                                                                                                                                                                                                                                                                                                                                                                                                                                                                                                                                                                                                                                                                                                                                                                                                                                                                                                                                                                                                   |   |
|                             | 39     | 010038057318THOUF           | EEQA P T  | Approved        | Selected     | Transferred                                                                                                                                                                                                                                                                                                                                                                                                                                                                                                                                                                                                                                                                                                                                                                                                                                                                                                                                                                                                                                                                                                                                                                                                                                                                                                                                                                                                                                                                                                                                                                                                                                                                                                                                                                                                                                                                                                                                                                                                                                                                                                                   | 7 |
|                             |        |                             |           |                 |              |                                                                                                                                                                                                                                                                                                                                                                                                                                                                                                                                                                                                                                                                                                                                                                                                                                                                                                                                                                                                                                                                                                                                                                                                                                                                                                                                                                                                                                                                                                                                                                                                                                                                                                                                                                                                                                                                                                                                                                                                                                                                                                                               |   |