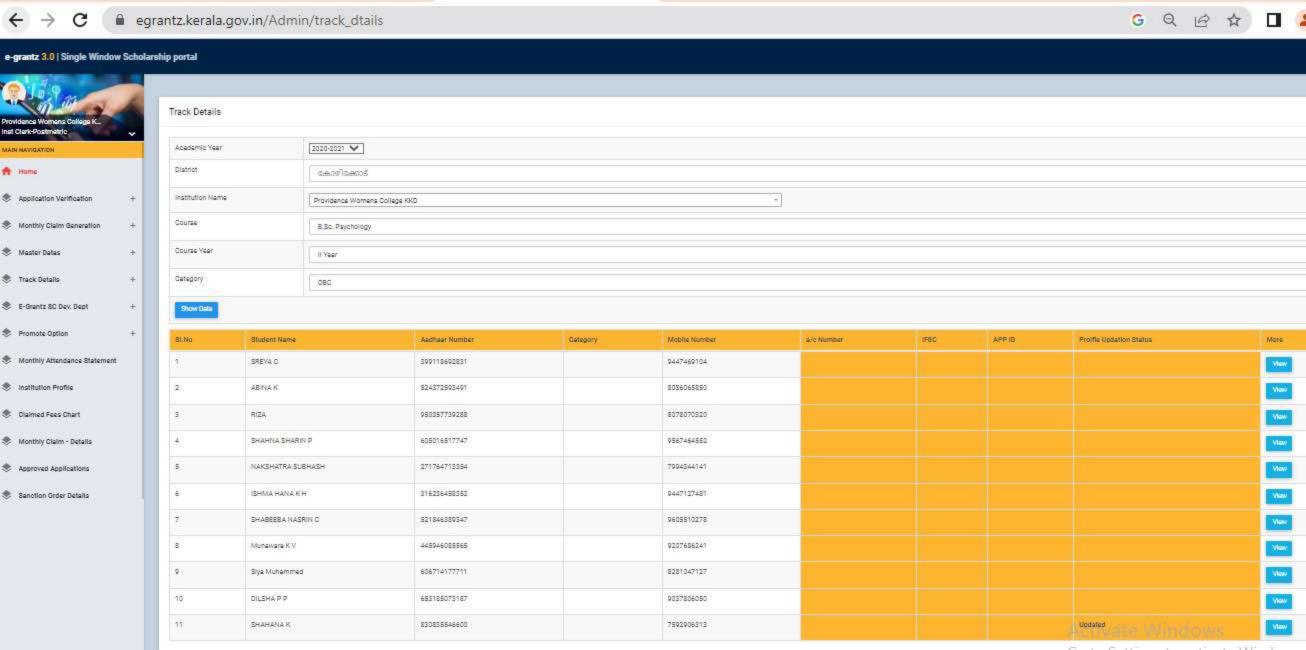

# **5.1.1** Percentage of students benefitted by Scholarships & Freeships provided by the Government Agencies (2020-2021)

No. of students benefitted: 1050

**Total Amount: Rs. 4373080/** 

| Home                        |        | Students Rec                | commende  | ed for Awar     | d of Schola  | rship 2020-21                                                                                                                                                                                                                                                                                                                                                                                                                                                                                                                                                                                                                                                                                                                                                                                                                                                                                                                                                                                                                                                                                                                                                                                                                                                                                                                                                                                                                                                                                                                                                                                                                                                                                                                                                                                                                                                                                                                                                                                                                                                                                                                 |   |
|-----------------------------|--------|-----------------------------|-----------|-----------------|--------------|-------------------------------------------------------------------------------------------------------------------------------------------------------------------------------------------------------------------------------------------------------------------------------------------------------------------------------------------------------------------------------------------------------------------------------------------------------------------------------------------------------------------------------------------------------------------------------------------------------------------------------------------------------------------------------------------------------------------------------------------------------------------------------------------------------------------------------------------------------------------------------------------------------------------------------------------------------------------------------------------------------------------------------------------------------------------------------------------------------------------------------------------------------------------------------------------------------------------------------------------------------------------------------------------------------------------------------------------------------------------------------------------------------------------------------------------------------------------------------------------------------------------------------------------------------------------------------------------------------------------------------------------------------------------------------------------------------------------------------------------------------------------------------------------------------------------------------------------------------------------------------------------------------------------------------------------------------------------------------------------------------------------------------------------------------------------------------------------------------------------------------|---|
| Notifications               | Scho   | larship Status              | Fresh V   | •               |              | No. 11 In Control of the Control of |   |
|                             | Scho   | larship Type                | C H Muhar | nmedkoya Schola | arship       | ~                                                                                                                                                                                                                                                                                                                                                                                                                                                                                                                                                                                                                                                                                                                                                                                                                                                                                                                                                                                                                                                                                                                                                                                                                                                                                                                                                                                                                                                                                                                                                                                                                                                                                                                                                                                                                                                                                                                                                                                                                                                                                                                             |   |
| Online Registration         | Scho   | larship Year                | 2020-21 ✔ |                 |              |                                                                                                                                                                                                                                                                                                                                                                                                                                                                                                                                                                                                                                                                                                                                                                                                                                                                                                                                                                                                                                                                                                                                                                                                                                                                                                                                                                                                                                                                                                                                                                                                                                                                                                                                                                                                                                                                                                                                                                                                                                                                                                                               |   |
| Institution Login           | State  | 9                           | Kerala ✔  |                 |              |                                                                                                                                                                                                                                                                                                                                                                                                                                                                                                                                                                                                                                                                                                                                                                                                                                                                                                                                                                                                                                                                                                                                                                                                                                                                                                                                                                                                                                                                                                                                                                                                                                                                                                                                                                                                                                                                                                                                                                                                                                                                                                                               |   |
|                             | Distr  | ict                         | Kozhikode | ~               |              |                                                                                                                                                                                                                                                                                                                                                                                                                                                                                                                                                                                                                                                                                                                                                                                                                                                                                                                                                                                                                                                                                                                                                                                                                                                                                                                                                                                                                                                                                                                                                                                                                                                                                                                                                                                                                                                                                                                                                                                                                                                                                                                               |   |
| Registered Students' Status | Instit | tution Type                 | GOVT/AID  | ED COLLEGES     | ~            |                                                                                                                                                                                                                                                                                                                                                                                                                                                                                                                                                                                                                                                                                                                                                                                                                                                                                                                                                                                                                                                                                                                                                                                                                                                                                                                                                                                                                                                                                                                                                                                                                                                                                                                                                                                                                                                                                                                                                                                                                                                                                                                               |   |
| Awarded Students List       | Name   | e of the<br>ege/institution | PROVIDEN  | NCE WOMENS C    | OLLEGE, KOZH | Back                                                                                                                                                                                                                                                                                                                                                                                                                                                                                                                                                                                                                                                                                                                                                                                                                                                                                                                                                                                                                                                                                                                                                                                                                                                                                                                                                                                                                                                                                                                                                                                                                                                                                                                                                                                                                                                                                                                                                                                                                                                                                                                          |   |
| Contact Us                  | 0,5376 |                             |           |                 |              |                                                                                                                                                                                                                                                                                                                                                                                                                                                                                                                                                                                                                                                                                                                                                                                                                                                                                                                                                                                                                                                                                                                                                                                                                                                                                                                                                                                                                                                                                                                                                                                                                                                                                                                                                                                                                                                                                                                                                                                                                                                                                                                               |   |
|                             | -50    | DINICITA                    | CATURNA   | , .pp. 0 . c u  | Descend      | Transferred                                                                                                                                                                                                                                                                                                                                                                                                                                                                                                                                                                                                                                                                                                                                                                                                                                                                                                                                                                                                                                                                                                                                                                                                                                                                                                                                                                                                                                                                                                                                                                                                                                                                                                                                                                                                                                                                                                                                                                                                                                                                                                                   |   |
|                             | 28     | 010030869718 RINSHA         | AFAIRIMA  | Approved        | Selected     | Transferred                                                                                                                                                                                                                                                                                                                                                                                                                                                                                                                                                                                                                                                                                                                                                                                                                                                                                                                                                                                                                                                                                                                                                                                                                                                                                                                                                                                                                                                                                                                                                                                                                                                                                                                                                                                                                                                                                                                                                                                                                                                                                                                   |   |
|                             | 29     | 010029219118SABIRA          |           | Approved        | Selected     | Transferred                                                                                                                                                                                                                                                                                                                                                                                                                                                                                                                                                                                                                                                                                                                                                                                                                                                                                                                                                                                                                                                                                                                                                                                                                                                                                                                                                                                                                                                                                                                                                                                                                                                                                                                                                                                                                                                                                                                                                                                                                                                                                                                   |   |
|                             | 30     | 010020394510SALVA           | 0         | Approved        | Selected     | Transferred                                                                                                                                                                                                                                                                                                                                                                                                                                                                                                                                                                                                                                                                                                                                                                                                                                                                                                                                                                                                                                                                                                                                                                                                                                                                                                                                                                                                                                                                                                                                                                                                                                                                                                                                                                                                                                                                                                                                                                                                                                                                                                                   |   |
|                             | 31     | 010045943217 A              | NAHMOOD   | Approved        | Selected     | Transferred                                                                                                                                                                                                                                                                                                                                                                                                                                                                                                                                                                                                                                                                                                                                                                                                                                                                                                                                                                                                                                                                                                                                                                                                                                                                                                                                                                                                                                                                                                                                                                                                                                                                                                                                                                                                                                                                                                                                                                                                                                                                                                                   |   |
|                             | 32     | 010057253318SANOO           | RA        | Approved        | Selected     | Transferred                                                                                                                                                                                                                                                                                                                                                                                                                                                                                                                                                                                                                                                                                                                                                                                                                                                                                                                                                                                                                                                                                                                                                                                                                                                                                                                                                                                                                                                                                                                                                                                                                                                                                                                                                                                                                                                                                                                                                                                                                                                                                                                   |   |
|                             | 33     | 010002923316SHAHA           | NA K      | Approved        | Selected     | Transferred                                                                                                                                                                                                                                                                                                                                                                                                                                                                                                                                                                                                                                                                                                                                                                                                                                                                                                                                                                                                                                                                                                                                                                                                                                                                                                                                                                                                                                                                                                                                                                                                                                                                                                                                                                                                                                                                                                                                                                                                                                                                                                                   |   |
|                             | 34     | 010435933715 SHAHA<br>RAHMA |           | Approved        | Selected     | Transferred                                                                                                                                                                                                                                                                                                                                                                                                                                                                                                                                                                                                                                                                                                                                                                                                                                                                                                                                                                                                                                                                                                                                                                                                                                                                                                                                                                                                                                                                                                                                                                                                                                                                                                                                                                                                                                                                                                                                                                                                                                                                                                                   |   |
|                             | 35     | 010036544816SHAMIL          | _A M      | Approved        | Selected     | Transferred                                                                                                                                                                                                                                                                                                                                                                                                                                                                                                                                                                                                                                                                                                                                                                                                                                                                                                                                                                                                                                                                                                                                                                                                                                                                                                                                                                                                                                                                                                                                                                                                                                                                                                                                                                                                                                                                                                                                                                                                                                                                                                                   |   |
|                             | 36     | 010029403318SHAMN           |           | Approved        | Selected     | Transferred                                                                                                                                                                                                                                                                                                                                                                                                                                                                                                                                                                                                                                                                                                                                                                                                                                                                                                                                                                                                                                                                                                                                                                                                                                                                                                                                                                                                                                                                                                                                                                                                                                                                                                                                                                                                                                                                                                                                                                                                                                                                                                                   | - |
|                             | 37     | 010037733618 SHEHA          | LA SHERIN | Approved        | Selected     | Transferred                                                                                                                                                                                                                                                                                                                                                                                                                                                                                                                                                                                                                                                                                                                                                                                                                                                                                                                                                                                                                                                                                                                                                                                                                                                                                                                                                                                                                                                                                                                                                                                                                                                                                                                                                                                                                                                                                                                                                                                                                                                                                                                   |   |
|                             | 38     |                             | SHAHANA   | Approved        | Selected     | Transferred                                                                                                                                                                                                                                                                                                                                                                                                                                                                                                                                                                                                                                                                                                                                                                                                                                                                                                                                                                                                                                                                                                                                                                                                                                                                                                                                                                                                                                                                                                                                                                                                                                                                                                                                                                                                                                                                                                                                                                                                                                                                                                                   |   |
|                             | 39     | 010038057318THOUF           | EEQA P T  | Approved        | Selected     | Transferred                                                                                                                                                                                                                                                                                                                                                                                                                                                                                                                                                                                                                                                                                                                                                                                                                                                                                                                                                                                                                                                                                                                                                                                                                                                                                                                                                                                                                                                                                                                                                                                                                                                                                                                                                                                                                                                                                                                                                                                                                                                                                                                   | 7 |
|                             |        |                             |           |                 |              |                                                                                                                                                                                                                                                                                                                                                                                                                                                                                                                                                                                                                                                                                                                                                                                                                                                                                                                                                                                                                                                                                                                                                                                                                                                                                                                                                                                                                                                                                                                                                                                                                                                                                                                                                                                                                                                                                                                                                                                                                                                                                                                               |   |