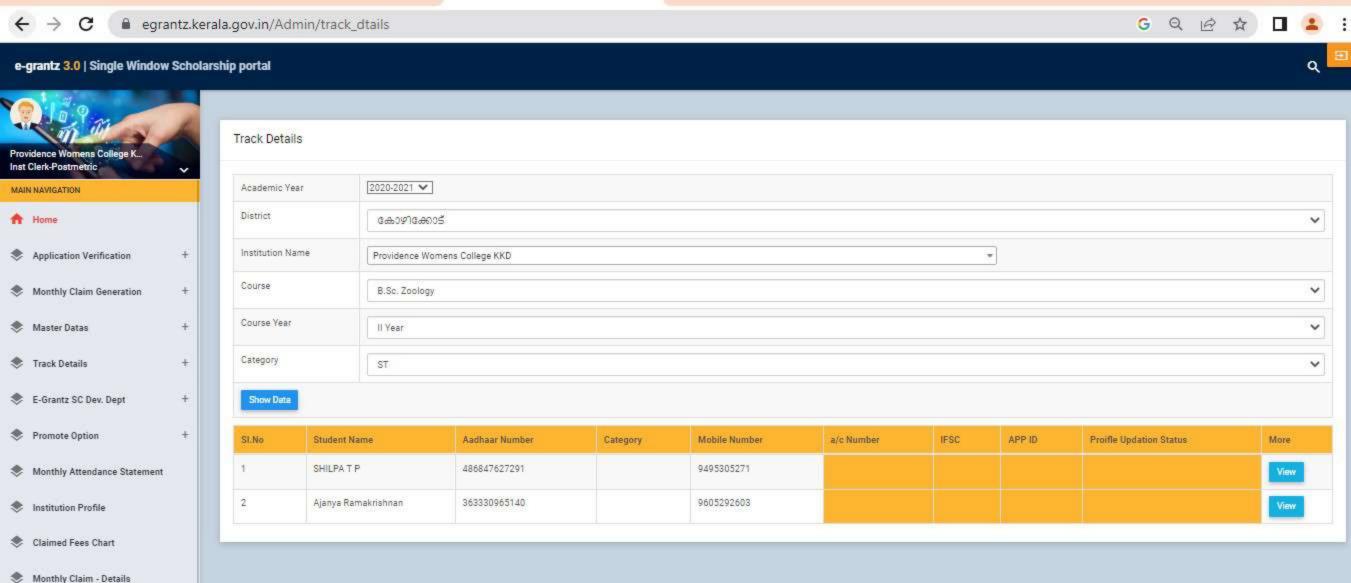

# **5.1.1** Percentage of students benefitted by Scholarships & Freeships provided by the Government Agencies (2020-2021)

No. of students benefitted: 1050

**Total Amount: Rs. 4373080/** 

| Home                        |        | Students Rec                | commende  | ed for Awar     | d of Schola  | rship 2020-21                                                                                                                                                                                                                                                                                                                                                                                                                                                                                                                                                                                                                                                                                                                                                                                                                                                                                                                                                                                                                                                                                                                                                                                                                                                                                                                                                                                                                                                                                                                                                                                                                                                                                                                                                                                                                                                                                                                                                                                                                                                                                                                 |   |
|-----------------------------|--------|-----------------------------|-----------|-----------------|--------------|-------------------------------------------------------------------------------------------------------------------------------------------------------------------------------------------------------------------------------------------------------------------------------------------------------------------------------------------------------------------------------------------------------------------------------------------------------------------------------------------------------------------------------------------------------------------------------------------------------------------------------------------------------------------------------------------------------------------------------------------------------------------------------------------------------------------------------------------------------------------------------------------------------------------------------------------------------------------------------------------------------------------------------------------------------------------------------------------------------------------------------------------------------------------------------------------------------------------------------------------------------------------------------------------------------------------------------------------------------------------------------------------------------------------------------------------------------------------------------------------------------------------------------------------------------------------------------------------------------------------------------------------------------------------------------------------------------------------------------------------------------------------------------------------------------------------------------------------------------------------------------------------------------------------------------------------------------------------------------------------------------------------------------------------------------------------------------------------------------------------------------|---|
| Notifications               | Scho   | larship Status              | Fresh V   | •               |              | No. 11 In Control of the Control of |   |
|                             | Scho   | larship Type                | C H Muhar | nmedkoya Schola | arship       | ~                                                                                                                                                                                                                                                                                                                                                                                                                                                                                                                                                                                                                                                                                                                                                                                                                                                                                                                                                                                                                                                                                                                                                                                                                                                                                                                                                                                                                                                                                                                                                                                                                                                                                                                                                                                                                                                                                                                                                                                                                                                                                                                             |   |
| Online Registration         | Scho   | larship Year                | 2020-21 ✔ |                 |              |                                                                                                                                                                                                                                                                                                                                                                                                                                                                                                                                                                                                                                                                                                                                                                                                                                                                                                                                                                                                                                                                                                                                                                                                                                                                                                                                                                                                                                                                                                                                                                                                                                                                                                                                                                                                                                                                                                                                                                                                                                                                                                                               |   |
| Institution Login           | State  | 9                           | Kerala ✔  |                 |              |                                                                                                                                                                                                                                                                                                                                                                                                                                                                                                                                                                                                                                                                                                                                                                                                                                                                                                                                                                                                                                                                                                                                                                                                                                                                                                                                                                                                                                                                                                                                                                                                                                                                                                                                                                                                                                                                                                                                                                                                                                                                                                                               |   |
|                             | Distr  | ict                         | Kozhikode | ~               |              |                                                                                                                                                                                                                                                                                                                                                                                                                                                                                                                                                                                                                                                                                                                                                                                                                                                                                                                                                                                                                                                                                                                                                                                                                                                                                                                                                                                                                                                                                                                                                                                                                                                                                                                                                                                                                                                                                                                                                                                                                                                                                                                               |   |
| Registered Students' Status | Instit | tution Type                 | GOVT/AID  | ED COLLEGES     | ~            |                                                                                                                                                                                                                                                                                                                                                                                                                                                                                                                                                                                                                                                                                                                                                                                                                                                                                                                                                                                                                                                                                                                                                                                                                                                                                                                                                                                                                                                                                                                                                                                                                                                                                                                                                                                                                                                                                                                                                                                                                                                                                                                               |   |
| Awarded Students List       | Name   | e of the<br>ege/institution | PROVIDEN  | NCE WOMENS C    | OLLEGE, KOZH | Back                                                                                                                                                                                                                                                                                                                                                                                                                                                                                                                                                                                                                                                                                                                                                                                                                                                                                                                                                                                                                                                                                                                                                                                                                                                                                                                                                                                                                                                                                                                                                                                                                                                                                                                                                                                                                                                                                                                                                                                                                                                                                                                          |   |
| Contact Us                  | 0,5376 |                             |           |                 |              |                                                                                                                                                                                                                                                                                                                                                                                                                                                                                                                                                                                                                                                                                                                                                                                                                                                                                                                                                                                                                                                                                                                                                                                                                                                                                                                                                                                                                                                                                                                                                                                                                                                                                                                                                                                                                                                                                                                                                                                                                                                                                                                               |   |
|                             | -50    | DINICITA                    | CATURNA   | , .pp. 0 . c u  | Descend      | Transferred                                                                                                                                                                                                                                                                                                                                                                                                                                                                                                                                                                                                                                                                                                                                                                                                                                                                                                                                                                                                                                                                                                                                                                                                                                                                                                                                                                                                                                                                                                                                                                                                                                                                                                                                                                                                                                                                                                                                                                                                                                                                                                                   |   |
|                             | 28     | 010030869718 RINSHA         | AFAIRIMA  | Approved        | Selected     | Transferred                                                                                                                                                                                                                                                                                                                                                                                                                                                                                                                                                                                                                                                                                                                                                                                                                                                                                                                                                                                                                                                                                                                                                                                                                                                                                                                                                                                                                                                                                                                                                                                                                                                                                                                                                                                                                                                                                                                                                                                                                                                                                                                   |   |
|                             | 29     | 010029219118SABIRA          |           | Approved        | Selected     | Transferred                                                                                                                                                                                                                                                                                                                                                                                                                                                                                                                                                                                                                                                                                                                                                                                                                                                                                                                                                                                                                                                                                                                                                                                                                                                                                                                                                                                                                                                                                                                                                                                                                                                                                                                                                                                                                                                                                                                                                                                                                                                                                                                   |   |
|                             | 30     | 010020394510SALVA           | 0         | Approved        | Selected     | Transferred                                                                                                                                                                                                                                                                                                                                                                                                                                                                                                                                                                                                                                                                                                                                                                                                                                                                                                                                                                                                                                                                                                                                                                                                                                                                                                                                                                                                                                                                                                                                                                                                                                                                                                                                                                                                                                                                                                                                                                                                                                                                                                                   |   |
|                             | 31     | 010045943217 A              | NAHMOOD   | Approved        | Selected     | Transferred                                                                                                                                                                                                                                                                                                                                                                                                                                                                                                                                                                                                                                                                                                                                                                                                                                                                                                                                                                                                                                                                                                                                                                                                                                                                                                                                                                                                                                                                                                                                                                                                                                                                                                                                                                                                                                                                                                                                                                                                                                                                                                                   |   |
|                             | 32     | 010057253318SANOO           | RA        | Approved        | Selected     | Transferred                                                                                                                                                                                                                                                                                                                                                                                                                                                                                                                                                                                                                                                                                                                                                                                                                                                                                                                                                                                                                                                                                                                                                                                                                                                                                                                                                                                                                                                                                                                                                                                                                                                                                                                                                                                                                                                                                                                                                                                                                                                                                                                   |   |
|                             | 33     | 010002923316SHAHA           | NA K      | Approved        | Selected     | Transferred                                                                                                                                                                                                                                                                                                                                                                                                                                                                                                                                                                                                                                                                                                                                                                                                                                                                                                                                                                                                                                                                                                                                                                                                                                                                                                                                                                                                                                                                                                                                                                                                                                                                                                                                                                                                                                                                                                                                                                                                                                                                                                                   |   |
|                             | 34     | 010435933715 SHAHA<br>RAHMA |           | Approved        | Selected     | Transferred                                                                                                                                                                                                                                                                                                                                                                                                                                                                                                                                                                                                                                                                                                                                                                                                                                                                                                                                                                                                                                                                                                                                                                                                                                                                                                                                                                                                                                                                                                                                                                                                                                                                                                                                                                                                                                                                                                                                                                                                                                                                                                                   |   |
|                             | 35     | 010036544816SHAMIL          | _A M      | Approved        | Selected     | Transferred                                                                                                                                                                                                                                                                                                                                                                                                                                                                                                                                                                                                                                                                                                                                                                                                                                                                                                                                                                                                                                                                                                                                                                                                                                                                                                                                                                                                                                                                                                                                                                                                                                                                                                                                                                                                                                                                                                                                                                                                                                                                                                                   |   |
|                             | 36     | 010029403318SHAMN           |           | Approved        | Selected     | Transferred                                                                                                                                                                                                                                                                                                                                                                                                                                                                                                                                                                                                                                                                                                                                                                                                                                                                                                                                                                                                                                                                                                                                                                                                                                                                                                                                                                                                                                                                                                                                                                                                                                                                                                                                                                                                                                                                                                                                                                                                                                                                                                                   | - |
|                             | 37     | 010037733618 SHEHA          | LA SHERIN | Approved        | Selected     | Transferred                                                                                                                                                                                                                                                                                                                                                                                                                                                                                                                                                                                                                                                                                                                                                                                                                                                                                                                                                                                                                                                                                                                                                                                                                                                                                                                                                                                                                                                                                                                                                                                                                                                                                                                                                                                                                                                                                                                                                                                                                                                                                                                   |   |
|                             | 38     |                             | SHAHANA   | Approved        | Selected     | Transferred                                                                                                                                                                                                                                                                                                                                                                                                                                                                                                                                                                                                                                                                                                                                                                                                                                                                                                                                                                                                                                                                                                                                                                                                                                                                                                                                                                                                                                                                                                                                                                                                                                                                                                                                                                                                                                                                                                                                                                                                                                                                                                                   |   |
|                             | 39     | 010038057318THOUF           | EEQA P T  | Approved        | Selected     | Transferred                                                                                                                                                                                                                                                                                                                                                                                                                                                                                                                                                                                                                                                                                                                                                                                                                                                                                                                                                                                                                                                                                                                                                                                                                                                                                                                                                                                                                                                                                                                                                                                                                                                                                                                                                                                                                                                                                                                                                                                                                                                                                                                   | 7 |
|                             |        |                             |           |                 |              |                                                                                                                                                                                                                                                                                                                                                                                                                                                                                                                                                                                                                                                                                                                                                                                                                                                                                                                                                                                                                                                                                                                                                                                                                                                                                                                                                                                                                                                                                                                                                                                                                                                                                                                                                                                                                                                                                                                                                                                                                                                                                                                               |   |