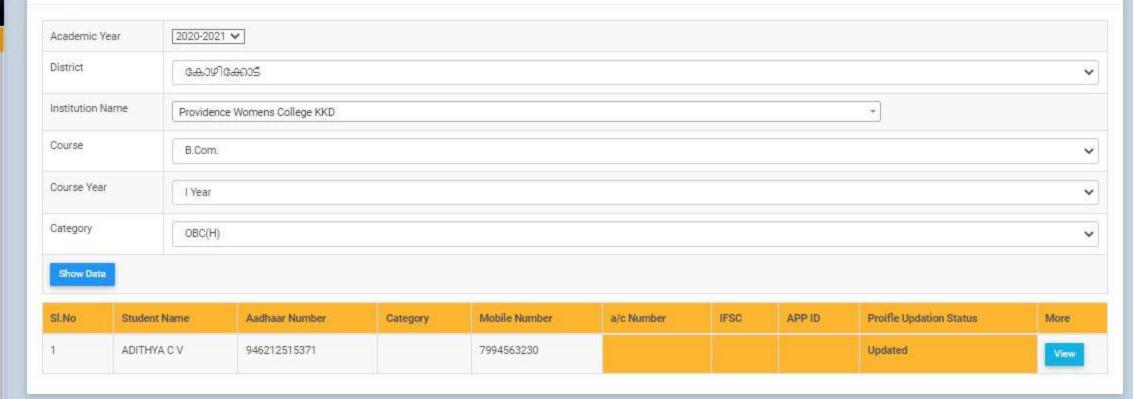

#### GOVERNMENT/INSTITUTIONAL SCHOLARSHIPS

Sanction has been hereby accorded to 1050 students during the academic year 2020-21 under the various Government Scholarship Schemes, as per eligibility guidelines. The total amount disbursed by means of scholarships is Rs. 43,73,080/-.

# **5.1.1** Percentage of students benefitted by Scholarships & Freeships provided by the Government Agencies (2020-2021)

No. of students benefitted: 1050

**Total Amount: Rs. 4373080/** 

| Home                        |        | Students Rec                | commende  | ed for Awar     | d of Schola  | rship 2020-21                                                                                                                                                                                                                                                                                                                                                                                                                                                                                                                                                                                                                                                                                                                                                                                                                                                                                                                                                                                                                                                                                                                                                                                                                                                                                                                                                                                                                                                                                                                                                                                                                                                                                                                                                                                                                                                                                                                                                                                                                                                                                                                 |   |
|-----------------------------|--------|-----------------------------|-----------|-----------------|--------------|-------------------------------------------------------------------------------------------------------------------------------------------------------------------------------------------------------------------------------------------------------------------------------------------------------------------------------------------------------------------------------------------------------------------------------------------------------------------------------------------------------------------------------------------------------------------------------------------------------------------------------------------------------------------------------------------------------------------------------------------------------------------------------------------------------------------------------------------------------------------------------------------------------------------------------------------------------------------------------------------------------------------------------------------------------------------------------------------------------------------------------------------------------------------------------------------------------------------------------------------------------------------------------------------------------------------------------------------------------------------------------------------------------------------------------------------------------------------------------------------------------------------------------------------------------------------------------------------------------------------------------------------------------------------------------------------------------------------------------------------------------------------------------------------------------------------------------------------------------------------------------------------------------------------------------------------------------------------------------------------------------------------------------------------------------------------------------------------------------------------------------|---|
| Notifications               | Scho   | larship Status              | Fresh V   | •               |              | No. 11 In Control of the Control of |   |
|                             | Scho   | larship Type                | C H Muhar | nmedkoya Schola | arship       | ~                                                                                                                                                                                                                                                                                                                                                                                                                                                                                                                                                                                                                                                                                                                                                                                                                                                                                                                                                                                                                                                                                                                                                                                                                                                                                                                                                                                                                                                                                                                                                                                                                                                                                                                                                                                                                                                                                                                                                                                                                                                                                                                             |   |
| Online Registration         | Scho   | larship Year                | 2020-21 ✔ |                 |              |                                                                                                                                                                                                                                                                                                                                                                                                                                                                                                                                                                                                                                                                                                                                                                                                                                                                                                                                                                                                                                                                                                                                                                                                                                                                                                                                                                                                                                                                                                                                                                                                                                                                                                                                                                                                                                                                                                                                                                                                                                                                                                                               |   |
| Institution Login           | State  | 9                           | Kerala ✔  |                 |              |                                                                                                                                                                                                                                                                                                                                                                                                                                                                                                                                                                                                                                                                                                                                                                                                                                                                                                                                                                                                                                                                                                                                                                                                                                                                                                                                                                                                                                                                                                                                                                                                                                                                                                                                                                                                                                                                                                                                                                                                                                                                                                                               |   |
|                             | Distr  | ict                         | Kozhikode | ~               |              |                                                                                                                                                                                                                                                                                                                                                                                                                                                                                                                                                                                                                                                                                                                                                                                                                                                                                                                                                                                                                                                                                                                                                                                                                                                                                                                                                                                                                                                                                                                                                                                                                                                                                                                                                                                                                                                                                                                                                                                                                                                                                                                               |   |
| Registered Students' Status | Instit | tution Type                 | GOVT/AID  | ED COLLEGES     | ~            |                                                                                                                                                                                                                                                                                                                                                                                                                                                                                                                                                                                                                                                                                                                                                                                                                                                                                                                                                                                                                                                                                                                                                                                                                                                                                                                                                                                                                                                                                                                                                                                                                                                                                                                                                                                                                                                                                                                                                                                                                                                                                                                               |   |
| Awarded Students List       | Name   | e of the<br>ege/institution | PROVIDEN  | NCE WOMENS C    | OLLEGE, KOZH | Back                                                                                                                                                                                                                                                                                                                                                                                                                                                                                                                                                                                                                                                                                                                                                                                                                                                                                                                                                                                                                                                                                                                                                                                                                                                                                                                                                                                                                                                                                                                                                                                                                                                                                                                                                                                                                                                                                                                                                                                                                                                                                                                          |   |
| Contact Us                  | 0,5376 |                             |           |                 |              |                                                                                                                                                                                                                                                                                                                                                                                                                                                                                                                                                                                                                                                                                                                                                                                                                                                                                                                                                                                                                                                                                                                                                                                                                                                                                                                                                                                                                                                                                                                                                                                                                                                                                                                                                                                                                                                                                                                                                                                                                                                                                                                               |   |
|                             | -50    | DINICITA                    | CATURNA   | , .pp. 0 . c u  | Descend      | Transferred                                                                                                                                                                                                                                                                                                                                                                                                                                                                                                                                                                                                                                                                                                                                                                                                                                                                                                                                                                                                                                                                                                                                                                                                                                                                                                                                                                                                                                                                                                                                                                                                                                                                                                                                                                                                                                                                                                                                                                                                                                                                                                                   |   |
|                             | 28     | 010030869718 RINSHA         | AFAIRIMA  | Approved        | Selected     | Transferred                                                                                                                                                                                                                                                                                                                                                                                                                                                                                                                                                                                                                                                                                                                                                                                                                                                                                                                                                                                                                                                                                                                                                                                                                                                                                                                                                                                                                                                                                                                                                                                                                                                                                                                                                                                                                                                                                                                                                                                                                                                                                                                   |   |
|                             | 29     | 010029219118SABIRA          |           | Approved        | Selected     | Transferred                                                                                                                                                                                                                                                                                                                                                                                                                                                                                                                                                                                                                                                                                                                                                                                                                                                                                                                                                                                                                                                                                                                                                                                                                                                                                                                                                                                                                                                                                                                                                                                                                                                                                                                                                                                                                                                                                                                                                                                                                                                                                                                   |   |
|                             | 30     | 010020394510SALVA           | 0         | Approved        | Selected     | Transferred                                                                                                                                                                                                                                                                                                                                                                                                                                                                                                                                                                                                                                                                                                                                                                                                                                                                                                                                                                                                                                                                                                                                                                                                                                                                                                                                                                                                                                                                                                                                                                                                                                                                                                                                                                                                                                                                                                                                                                                                                                                                                                                   |   |
|                             | 31     | 010045943217 A              | NAHMOOD   | Approved        | Selected     | Transferred                                                                                                                                                                                                                                                                                                                                                                                                                                                                                                                                                                                                                                                                                                                                                                                                                                                                                                                                                                                                                                                                                                                                                                                                                                                                                                                                                                                                                                                                                                                                                                                                                                                                                                                                                                                                                                                                                                                                                                                                                                                                                                                   |   |
|                             | 32     | 010057253318SANOO           | RA        | Approved        | Selected     | Transferred                                                                                                                                                                                                                                                                                                                                                                                                                                                                                                                                                                                                                                                                                                                                                                                                                                                                                                                                                                                                                                                                                                                                                                                                                                                                                                                                                                                                                                                                                                                                                                                                                                                                                                                                                                                                                                                                                                                                                                                                                                                                                                                   |   |
|                             | 33     | 010002923316SHAHA           | NA K      | Approved        | Selected     | Transferred                                                                                                                                                                                                                                                                                                                                                                                                                                                                                                                                                                                                                                                                                                                                                                                                                                                                                                                                                                                                                                                                                                                                                                                                                                                                                                                                                                                                                                                                                                                                                                                                                                                                                                                                                                                                                                                                                                                                                                                                                                                                                                                   |   |
|                             | 34     | 010435933715 SHAHA<br>RAHMA |           | Approved        | Selected     | Transferred                                                                                                                                                                                                                                                                                                                                                                                                                                                                                                                                                                                                                                                                                                                                                                                                                                                                                                                                                                                                                                                                                                                                                                                                                                                                                                                                                                                                                                                                                                                                                                                                                                                                                                                                                                                                                                                                                                                                                                                                                                                                                                                   |   |
|                             | 35     | 010036544816SHAMIL          | _A M      | Approved        | Selected     | Transferred                                                                                                                                                                                                                                                                                                                                                                                                                                                                                                                                                                                                                                                                                                                                                                                                                                                                                                                                                                                                                                                                                                                                                                                                                                                                                                                                                                                                                                                                                                                                                                                                                                                                                                                                                                                                                                                                                                                                                                                                                                                                                                                   |   |
|                             | 36     | 010029403318SHAMN           |           | Approved        | Selected     | Transferred                                                                                                                                                                                                                                                                                                                                                                                                                                                                                                                                                                                                                                                                                                                                                                                                                                                                                                                                                                                                                                                                                                                                                                                                                                                                                                                                                                                                                                                                                                                                                                                                                                                                                                                                                                                                                                                                                                                                                                                                                                                                                                                   | - |
|                             | 37     | 010037733618 SHEHA          | LA SHERIN | Approved        | Selected     | Transferred                                                                                                                                                                                                                                                                                                                                                                                                                                                                                                                                                                                                                                                                                                                                                                                                                                                                                                                                                                                                                                                                                                                                                                                                                                                                                                                                                                                                                                                                                                                                                                                                                                                                                                                                                                                                                                                                                                                                                                                                                                                                                                                   |   |
|                             | 38     |                             | SHAHANA   | Approved        | Selected     | Transferred                                                                                                                                                                                                                                                                                                                                                                                                                                                                                                                                                                                                                                                                                                                                                                                                                                                                                                                                                                                                                                                                                                                                                                                                                                                                                                                                                                                                                                                                                                                                                                                                                                                                                                                                                                                                                                                                                                                                                                                                                                                                                                                   |   |
|                             | 39     | 010038057318THOUF           | EEQA P T  | Approved        | Selected     | Transferred                                                                                                                                                                                                                                                                                                                                                                                                                                                                                                                                                                                                                                                                                                                                                                                                                                                                                                                                                                                                                                                                                                                                                                                                                                                                                                                                                                                                                                                                                                                                                                                                                                                                                                                                                                                                                                                                                                                                                                                                                                                                                                                   | 7 |
|                             |        |                             |           |                 |              |                                                                                                                                                                                                                                                                                                                                                                                                                                                                                                                                                                                                                                                                                                                                                                                                                                                                                                                                                                                                                                                                                                                                                                                                                                                                                                                                                                                                                                                                                                                                                                                                                                                                                                                                                                                                                                                                                                                                                                                                                                                                                                                               |   |