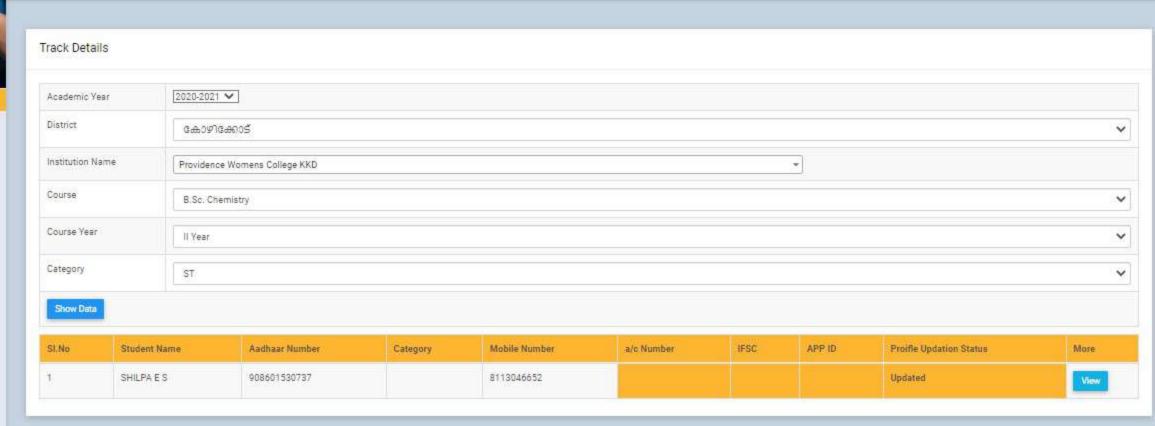

# **5.1.1** Percentage of students benefitted by Scholarships & Freeships provided by the Government Agencies (2020-2021)

No. of students benefitted: 1050

**Total Amount: Rs. 4373080/** 

| Home                        |        | Students Rec                | commende  | ed for Awar     | d of Schola  | rship 2020-21                                                                                                                                                                                                                                                                                                                                                                                                                                                                                                                                                                                                                                                                                                                                                                                                                                                                                                                                                                                                                                                                                                                                                                                                                                                                                                                                                                                                                                                                                                                                                                                                                                                                                                                                                                                                                                                                                                                                                                                                                                                                                                                 |   |
|-----------------------------|--------|-----------------------------|-----------|-----------------|--------------|-------------------------------------------------------------------------------------------------------------------------------------------------------------------------------------------------------------------------------------------------------------------------------------------------------------------------------------------------------------------------------------------------------------------------------------------------------------------------------------------------------------------------------------------------------------------------------------------------------------------------------------------------------------------------------------------------------------------------------------------------------------------------------------------------------------------------------------------------------------------------------------------------------------------------------------------------------------------------------------------------------------------------------------------------------------------------------------------------------------------------------------------------------------------------------------------------------------------------------------------------------------------------------------------------------------------------------------------------------------------------------------------------------------------------------------------------------------------------------------------------------------------------------------------------------------------------------------------------------------------------------------------------------------------------------------------------------------------------------------------------------------------------------------------------------------------------------------------------------------------------------------------------------------------------------------------------------------------------------------------------------------------------------------------------------------------------------------------------------------------------------|---|
| Notifications               | Scho   | larship Status              | Fresh V   | •               |              | No. 11 In Control of the Control of |   |
|                             | Scho   | larship Type                | C H Muhar | nmedkoya Schola | arship       | ~                                                                                                                                                                                                                                                                                                                                                                                                                                                                                                                                                                                                                                                                                                                                                                                                                                                                                                                                                                                                                                                                                                                                                                                                                                                                                                                                                                                                                                                                                                                                                                                                                                                                                                                                                                                                                                                                                                                                                                                                                                                                                                                             |   |
| Online Registration         | Scho   | larship Year                | 2020-21 ✔ |                 |              |                                                                                                                                                                                                                                                                                                                                                                                                                                                                                                                                                                                                                                                                                                                                                                                                                                                                                                                                                                                                                                                                                                                                                                                                                                                                                                                                                                                                                                                                                                                                                                                                                                                                                                                                                                                                                                                                                                                                                                                                                                                                                                                               |   |
| Institution Login           | State  | 9                           | Kerala ✔  |                 |              |                                                                                                                                                                                                                                                                                                                                                                                                                                                                                                                                                                                                                                                                                                                                                                                                                                                                                                                                                                                                                                                                                                                                                                                                                                                                                                                                                                                                                                                                                                                                                                                                                                                                                                                                                                                                                                                                                                                                                                                                                                                                                                                               |   |
|                             | Distr  | ict                         | Kozhikode | ~               |              |                                                                                                                                                                                                                                                                                                                                                                                                                                                                                                                                                                                                                                                                                                                                                                                                                                                                                                                                                                                                                                                                                                                                                                                                                                                                                                                                                                                                                                                                                                                                                                                                                                                                                                                                                                                                                                                                                                                                                                                                                                                                                                                               |   |
| Registered Students' Status | Instit | tution Type                 | GOVT/AID  | ED COLLEGES     | ~            |                                                                                                                                                                                                                                                                                                                                                                                                                                                                                                                                                                                                                                                                                                                                                                                                                                                                                                                                                                                                                                                                                                                                                                                                                                                                                                                                                                                                                                                                                                                                                                                                                                                                                                                                                                                                                                                                                                                                                                                                                                                                                                                               |   |
| Awarded Students List       | Name   | e of the<br>ege/institution | PROVIDEN  | NCE WOMENS C    | OLLEGE, KOZH | Back                                                                                                                                                                                                                                                                                                                                                                                                                                                                                                                                                                                                                                                                                                                                                                                                                                                                                                                                                                                                                                                                                                                                                                                                                                                                                                                                                                                                                                                                                                                                                                                                                                                                                                                                                                                                                                                                                                                                                                                                                                                                                                                          |   |
| Contact Us                  | 0,5376 |                             |           |                 |              |                                                                                                                                                                                                                                                                                                                                                                                                                                                                                                                                                                                                                                                                                                                                                                                                                                                                                                                                                                                                                                                                                                                                                                                                                                                                                                                                                                                                                                                                                                                                                                                                                                                                                                                                                                                                                                                                                                                                                                                                                                                                                                                               |   |
|                             | -50    | DINICITA                    | CATURNA   | , .pp. 0 . c u  | Descend      | Transferred                                                                                                                                                                                                                                                                                                                                                                                                                                                                                                                                                                                                                                                                                                                                                                                                                                                                                                                                                                                                                                                                                                                                                                                                                                                                                                                                                                                                                                                                                                                                                                                                                                                                                                                                                                                                                                                                                                                                                                                                                                                                                                                   |   |
|                             | 28     | 010030869718 RINSHA         | AFAIRIMA  | Approved        | Selected     | Transferred                                                                                                                                                                                                                                                                                                                                                                                                                                                                                                                                                                                                                                                                                                                                                                                                                                                                                                                                                                                                                                                                                                                                                                                                                                                                                                                                                                                                                                                                                                                                                                                                                                                                                                                                                                                                                                                                                                                                                                                                                                                                                                                   |   |
|                             | 29     | 010029219118SABIRA          |           | Approved        | Selected     | Transferred                                                                                                                                                                                                                                                                                                                                                                                                                                                                                                                                                                                                                                                                                                                                                                                                                                                                                                                                                                                                                                                                                                                                                                                                                                                                                                                                                                                                                                                                                                                                                                                                                                                                                                                                                                                                                                                                                                                                                                                                                                                                                                                   |   |
|                             | 30     | 010020394510SALVA           | 0         | Approved        | Selected     | Transferred                                                                                                                                                                                                                                                                                                                                                                                                                                                                                                                                                                                                                                                                                                                                                                                                                                                                                                                                                                                                                                                                                                                                                                                                                                                                                                                                                                                                                                                                                                                                                                                                                                                                                                                                                                                                                                                                                                                                                                                                                                                                                                                   |   |
|                             | 31     | 010045943217 A              | NAHMOOD   | Approved        | Selected     | Transferred                                                                                                                                                                                                                                                                                                                                                                                                                                                                                                                                                                                                                                                                                                                                                                                                                                                                                                                                                                                                                                                                                                                                                                                                                                                                                                                                                                                                                                                                                                                                                                                                                                                                                                                                                                                                                                                                                                                                                                                                                                                                                                                   |   |
|                             | 32     | 010057253318SANOO           | RA        | Approved        | Selected     | Transferred                                                                                                                                                                                                                                                                                                                                                                                                                                                                                                                                                                                                                                                                                                                                                                                                                                                                                                                                                                                                                                                                                                                                                                                                                                                                                                                                                                                                                                                                                                                                                                                                                                                                                                                                                                                                                                                                                                                                                                                                                                                                                                                   |   |
|                             | 33     | 010002923316SHAHA           | NA K      | Approved        | Selected     | Transferred                                                                                                                                                                                                                                                                                                                                                                                                                                                                                                                                                                                                                                                                                                                                                                                                                                                                                                                                                                                                                                                                                                                                                                                                                                                                                                                                                                                                                                                                                                                                                                                                                                                                                                                                                                                                                                                                                                                                                                                                                                                                                                                   |   |
|                             | 34     | 010435933715 SHAHA<br>RAHMA |           | Approved        | Selected     | Transferred                                                                                                                                                                                                                                                                                                                                                                                                                                                                                                                                                                                                                                                                                                                                                                                                                                                                                                                                                                                                                                                                                                                                                                                                                                                                                                                                                                                                                                                                                                                                                                                                                                                                                                                                                                                                                                                                                                                                                                                                                                                                                                                   |   |
|                             | 35     | 010036544816SHAMIL          | _A M      | Approved        | Selected     | Transferred                                                                                                                                                                                                                                                                                                                                                                                                                                                                                                                                                                                                                                                                                                                                                                                                                                                                                                                                                                                                                                                                                                                                                                                                                                                                                                                                                                                                                                                                                                                                                                                                                                                                                                                                                                                                                                                                                                                                                                                                                                                                                                                   |   |
|                             | 36     | 010029403318SHAMN           |           | Approved        | Selected     | Transferred                                                                                                                                                                                                                                                                                                                                                                                                                                                                                                                                                                                                                                                                                                                                                                                                                                                                                                                                                                                                                                                                                                                                                                                                                                                                                                                                                                                                                                                                                                                                                                                                                                                                                                                                                                                                                                                                                                                                                                                                                                                                                                                   | - |
|                             | 37     | 010037733618 SHEHA          | LA SHERIN | Approved        | Selected     | Transferred                                                                                                                                                                                                                                                                                                                                                                                                                                                                                                                                                                                                                                                                                                                                                                                                                                                                                                                                                                                                                                                                                                                                                                                                                                                                                                                                                                                                                                                                                                                                                                                                                                                                                                                                                                                                                                                                                                                                                                                                                                                                                                                   |   |
|                             | 38     |                             | SHAHANA   | Approved        | Selected     | Transferred                                                                                                                                                                                                                                                                                                                                                                                                                                                                                                                                                                                                                                                                                                                                                                                                                                                                                                                                                                                                                                                                                                                                                                                                                                                                                                                                                                                                                                                                                                                                                                                                                                                                                                                                                                                                                                                                                                                                                                                                                                                                                                                   |   |
|                             | 39     | 010038057318THOUF           | EEQA P T  | Approved        | Selected     | Transferred                                                                                                                                                                                                                                                                                                                                                                                                                                                                                                                                                                                                                                                                                                                                                                                                                                                                                                                                                                                                                                                                                                                                                                                                                                                                                                                                                                                                                                                                                                                                                                                                                                                                                                                                                                                                                                                                                                                                                                                                                                                                                                                   | 7 |
|                             |        |                             |           |                 |              |                                                                                                                                                                                                                                                                                                                                                                                                                                                                                                                                                                                                                                                                                                                                                                                                                                                                                                                                                                                                                                                                                                                                                                                                                                                                                                                                                                                                                                                                                                                                                                                                                                                                                                                                                                                                                                                                                                                                                                                                                                                                                                                               |   |