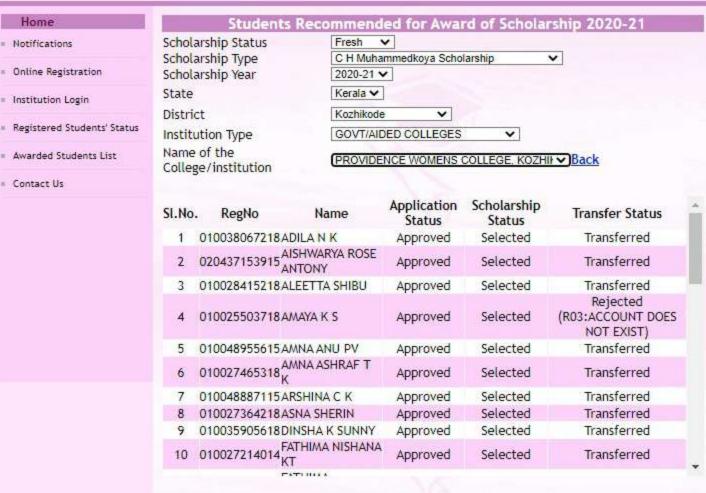

# **5.1.1** Percentage of students benefitted by Scholarships & Freeships provided by the Government Agencies (2020-2021)

No. of students benefitted: 1050

**Total Amount: Rs. 4373080/** 

| Home                        |        | Students Rec                | commende  | ed for Awar     | d of Schola  | rship 2020-21                                                                                                                                                                                                                                                                                                                                                                                                                                                                                                                                                                                                                                                                                                                                                                                                                                                                                                                                                                                                                                                                                                                                                                                                                                                                                                                                                                                                                                                                                                                                                                                                                                                                                                                                                                                                                                                                                                                                                                                                                                                                                                                 |   |
|-----------------------------|--------|-----------------------------|-----------|-----------------|--------------|-------------------------------------------------------------------------------------------------------------------------------------------------------------------------------------------------------------------------------------------------------------------------------------------------------------------------------------------------------------------------------------------------------------------------------------------------------------------------------------------------------------------------------------------------------------------------------------------------------------------------------------------------------------------------------------------------------------------------------------------------------------------------------------------------------------------------------------------------------------------------------------------------------------------------------------------------------------------------------------------------------------------------------------------------------------------------------------------------------------------------------------------------------------------------------------------------------------------------------------------------------------------------------------------------------------------------------------------------------------------------------------------------------------------------------------------------------------------------------------------------------------------------------------------------------------------------------------------------------------------------------------------------------------------------------------------------------------------------------------------------------------------------------------------------------------------------------------------------------------------------------------------------------------------------------------------------------------------------------------------------------------------------------------------------------------------------------------------------------------------------------|---|
| Notifications               | Scho   | larship Status              | Fresh V   | •               |              | No. 11 In Control of the Control of |   |
|                             | Scho   | larship Type                | C H Muhar | nmedkoya Schola | arship       | ~                                                                                                                                                                                                                                                                                                                                                                                                                                                                                                                                                                                                                                                                                                                                                                                                                                                                                                                                                                                                                                                                                                                                                                                                                                                                                                                                                                                                                                                                                                                                                                                                                                                                                                                                                                                                                                                                                                                                                                                                                                                                                                                             |   |
| Online Registration         | Scho   | larship Year                | 2020-21 ✔ |                 |              |                                                                                                                                                                                                                                                                                                                                                                                                                                                                                                                                                                                                                                                                                                                                                                                                                                                                                                                                                                                                                                                                                                                                                                                                                                                                                                                                                                                                                                                                                                                                                                                                                                                                                                                                                                                                                                                                                                                                                                                                                                                                                                                               |   |
| Institution Login           | State  | 9                           | Kerala ✔  |                 |              |                                                                                                                                                                                                                                                                                                                                                                                                                                                                                                                                                                                                                                                                                                                                                                                                                                                                                                                                                                                                                                                                                                                                                                                                                                                                                                                                                                                                                                                                                                                                                                                                                                                                                                                                                                                                                                                                                                                                                                                                                                                                                                                               |   |
|                             | Distr  | ict                         | Kozhikode | ~               |              |                                                                                                                                                                                                                                                                                                                                                                                                                                                                                                                                                                                                                                                                                                                                                                                                                                                                                                                                                                                                                                                                                                                                                                                                                                                                                                                                                                                                                                                                                                                                                                                                                                                                                                                                                                                                                                                                                                                                                                                                                                                                                                                               |   |
| Registered Students' Status | Instit | tution Type                 | GOVT/AID  | ED COLLEGES     | ~            |                                                                                                                                                                                                                                                                                                                                                                                                                                                                                                                                                                                                                                                                                                                                                                                                                                                                                                                                                                                                                                                                                                                                                                                                                                                                                                                                                                                                                                                                                                                                                                                                                                                                                                                                                                                                                                                                                                                                                                                                                                                                                                                               |   |
| Awarded Students List       | Name   | e of the<br>ege/institution | PROVIDEN  | NCE WOMENS C    | OLLEGE, KOZH | Back                                                                                                                                                                                                                                                                                                                                                                                                                                                                                                                                                                                                                                                                                                                                                                                                                                                                                                                                                                                                                                                                                                                                                                                                                                                                                                                                                                                                                                                                                                                                                                                                                                                                                                                                                                                                                                                                                                                                                                                                                                                                                                                          |   |
| Contact Us                  | 0,5376 |                             |           |                 |              |                                                                                                                                                                                                                                                                                                                                                                                                                                                                                                                                                                                                                                                                                                                                                                                                                                                                                                                                                                                                                                                                                                                                                                                                                                                                                                                                                                                                                                                                                                                                                                                                                                                                                                                                                                                                                                                                                                                                                                                                                                                                                                                               |   |
|                             | -50    | DINICITA                    | CATURNA   | , .pp. 0 . c u  | Descend      | Transferred                                                                                                                                                                                                                                                                                                                                                                                                                                                                                                                                                                                                                                                                                                                                                                                                                                                                                                                                                                                                                                                                                                                                                                                                                                                                                                                                                                                                                                                                                                                                                                                                                                                                                                                                                                                                                                                                                                                                                                                                                                                                                                                   |   |
|                             | 28     | 010030869718 RINSHA         | AFAIRIMA  | Approved        | Selected     | Transferred                                                                                                                                                                                                                                                                                                                                                                                                                                                                                                                                                                                                                                                                                                                                                                                                                                                                                                                                                                                                                                                                                                                                                                                                                                                                                                                                                                                                                                                                                                                                                                                                                                                                                                                                                                                                                                                                                                                                                                                                                                                                                                                   |   |
|                             | 29     | 010029219118SABIRA          |           | Approved        | Selected     | Transferred                                                                                                                                                                                                                                                                                                                                                                                                                                                                                                                                                                                                                                                                                                                                                                                                                                                                                                                                                                                                                                                                                                                                                                                                                                                                                                                                                                                                                                                                                                                                                                                                                                                                                                                                                                                                                                                                                                                                                                                                                                                                                                                   |   |
|                             | 30     | 010020394510SALVA           | 0         | Approved        | Selected     | Transferred                                                                                                                                                                                                                                                                                                                                                                                                                                                                                                                                                                                                                                                                                                                                                                                                                                                                                                                                                                                                                                                                                                                                                                                                                                                                                                                                                                                                                                                                                                                                                                                                                                                                                                                                                                                                                                                                                                                                                                                                                                                                                                                   |   |
|                             | 31     | 010045943217 A              | NAHMOOD   | Approved        | Selected     | Transferred                                                                                                                                                                                                                                                                                                                                                                                                                                                                                                                                                                                                                                                                                                                                                                                                                                                                                                                                                                                                                                                                                                                                                                                                                                                                                                                                                                                                                                                                                                                                                                                                                                                                                                                                                                                                                                                                                                                                                                                                                                                                                                                   |   |
|                             | 32     | 010057253318SANOO           | RA        | Approved        | Selected     | Transferred                                                                                                                                                                                                                                                                                                                                                                                                                                                                                                                                                                                                                                                                                                                                                                                                                                                                                                                                                                                                                                                                                                                                                                                                                                                                                                                                                                                                                                                                                                                                                                                                                                                                                                                                                                                                                                                                                                                                                                                                                                                                                                                   |   |
|                             | 33     | 010002923316SHAHA           | NA K      | Approved        | Selected     | Transferred                                                                                                                                                                                                                                                                                                                                                                                                                                                                                                                                                                                                                                                                                                                                                                                                                                                                                                                                                                                                                                                                                                                                                                                                                                                                                                                                                                                                                                                                                                                                                                                                                                                                                                                                                                                                                                                                                                                                                                                                                                                                                                                   |   |
|                             | 34     | 010435933715 SHAHA<br>RAHMA |           | Approved        | Selected     | Transferred                                                                                                                                                                                                                                                                                                                                                                                                                                                                                                                                                                                                                                                                                                                                                                                                                                                                                                                                                                                                                                                                                                                                                                                                                                                                                                                                                                                                                                                                                                                                                                                                                                                                                                                                                                                                                                                                                                                                                                                                                                                                                                                   |   |
|                             | 35     | 010036544816SHAMIL          | _A M      | Approved        | Selected     | Transferred                                                                                                                                                                                                                                                                                                                                                                                                                                                                                                                                                                                                                                                                                                                                                                                                                                                                                                                                                                                                                                                                                                                                                                                                                                                                                                                                                                                                                                                                                                                                                                                                                                                                                                                                                                                                                                                                                                                                                                                                                                                                                                                   |   |
|                             | 36     | 010029403318SHAMN           |           | Approved        | Selected     | Transferred                                                                                                                                                                                                                                                                                                                                                                                                                                                                                                                                                                                                                                                                                                                                                                                                                                                                                                                                                                                                                                                                                                                                                                                                                                                                                                                                                                                                                                                                                                                                                                                                                                                                                                                                                                                                                                                                                                                                                                                                                                                                                                                   | - |
|                             | 37     | 010037733618 SHEHA          | LA SHERIN | Approved        | Selected     | Transferred                                                                                                                                                                                                                                                                                                                                                                                                                                                                                                                                                                                                                                                                                                                                                                                                                                                                                                                                                                                                                                                                                                                                                                                                                                                                                                                                                                                                                                                                                                                                                                                                                                                                                                                                                                                                                                                                                                                                                                                                                                                                                                                   |   |
|                             | 38     |                             | SHAHANA   | Approved        | Selected     | Transferred                                                                                                                                                                                                                                                                                                                                                                                                                                                                                                                                                                                                                                                                                                                                                                                                                                                                                                                                                                                                                                                                                                                                                                                                                                                                                                                                                                                                                                                                                                                                                                                                                                                                                                                                                                                                                                                                                                                                                                                                                                                                                                                   |   |
|                             | 39     | 010038057318THOUF           | EEQA P T  | Approved        | Selected     | Transferred                                                                                                                                                                                                                                                                                                                                                                                                                                                                                                                                                                                                                                                                                                                                                                                                                                                                                                                                                                                                                                                                                                                                                                                                                                                                                                                                                                                                                                                                                                                                                                                                                                                                                                                                                                                                                                                                                                                                                                                                                                                                                                                   | 7 |
|                             |        |                             |           |                 |              |                                                                                                                                                                                                                                                                                                                                                                                                                                                                                                                                                                                                                                                                                                                                                                                                                                                                                                                                                                                                                                                                                                                                                                                                                                                                                                                                                                                                                                                                                                                                                                                                                                                                                                                                                                                                                                                                                                                                                                                                                                                                                                                               |   |