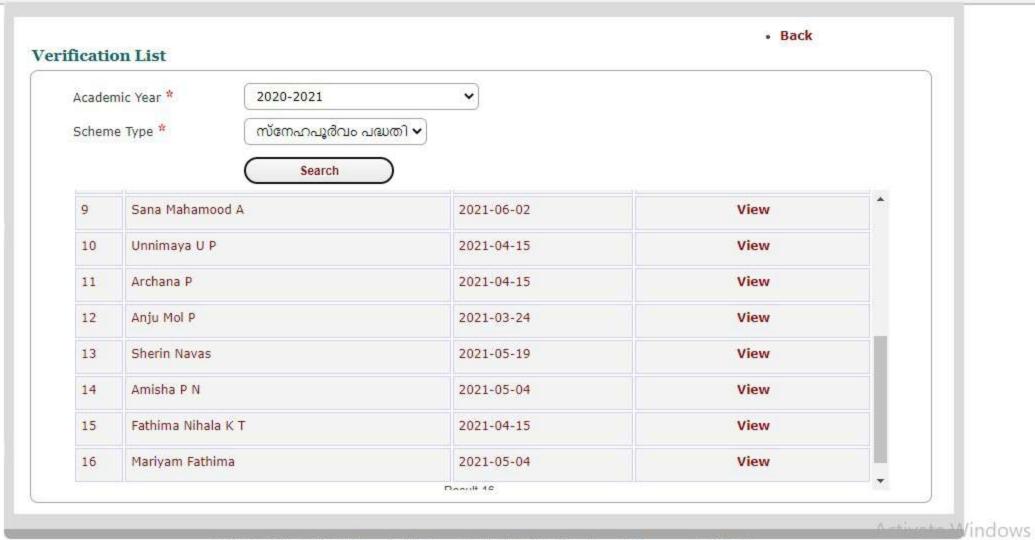

# **5.1.1** Percentage of students benefitted by Scholarships & Freeships provided by the Government Agencies (2020-2021)

No. of students benefitted: 1050

**Total Amount: Rs. 4373080/** 

| Home                        |        | Students Rec                | commende  | ed for Awar     | d of Schola  | rship 2020-21                                                                                                                                                                                                                                                                                                                                                                                                                                                                                                                                                                                                                                                                                                                                                                                                                                                                                                                                                                                                                                                                                                                                                                                                                                                                                                                                                                                                                                                                                                                                                                                                                                                                                                                                                                                                                                                                                                                                                                                                                                                                                                                 |   |
|-----------------------------|--------|-----------------------------|-----------|-----------------|--------------|-------------------------------------------------------------------------------------------------------------------------------------------------------------------------------------------------------------------------------------------------------------------------------------------------------------------------------------------------------------------------------------------------------------------------------------------------------------------------------------------------------------------------------------------------------------------------------------------------------------------------------------------------------------------------------------------------------------------------------------------------------------------------------------------------------------------------------------------------------------------------------------------------------------------------------------------------------------------------------------------------------------------------------------------------------------------------------------------------------------------------------------------------------------------------------------------------------------------------------------------------------------------------------------------------------------------------------------------------------------------------------------------------------------------------------------------------------------------------------------------------------------------------------------------------------------------------------------------------------------------------------------------------------------------------------------------------------------------------------------------------------------------------------------------------------------------------------------------------------------------------------------------------------------------------------------------------------------------------------------------------------------------------------------------------------------------------------------------------------------------------------|---|
| Notifications               | Scho   | larship Status              | Fresh V   | •               |              | No. 11 In Control of the Control of |   |
|                             | Scho   | larship Type                | C H Muhar | nmedkoya Schola | arship       | ~                                                                                                                                                                                                                                                                                                                                                                                                                                                                                                                                                                                                                                                                                                                                                                                                                                                                                                                                                                                                                                                                                                                                                                                                                                                                                                                                                                                                                                                                                                                                                                                                                                                                                                                                                                                                                                                                                                                                                                                                                                                                                                                             |   |
| Online Registration         | Scho   | larship Year                | 2020-21 ✔ |                 |              |                                                                                                                                                                                                                                                                                                                                                                                                                                                                                                                                                                                                                                                                                                                                                                                                                                                                                                                                                                                                                                                                                                                                                                                                                                                                                                                                                                                                                                                                                                                                                                                                                                                                                                                                                                                                                                                                                                                                                                                                                                                                                                                               |   |
| Institution Login           | State  | 9                           | Kerala ✔  |                 |              |                                                                                                                                                                                                                                                                                                                                                                                                                                                                                                                                                                                                                                                                                                                                                                                                                                                                                                                                                                                                                                                                                                                                                                                                                                                                                                                                                                                                                                                                                                                                                                                                                                                                                                                                                                                                                                                                                                                                                                                                                                                                                                                               |   |
|                             | Distr  | ict                         | Kozhikode | ~               |              |                                                                                                                                                                                                                                                                                                                                                                                                                                                                                                                                                                                                                                                                                                                                                                                                                                                                                                                                                                                                                                                                                                                                                                                                                                                                                                                                                                                                                                                                                                                                                                                                                                                                                                                                                                                                                                                                                                                                                                                                                                                                                                                               |   |
| Registered Students' Status | Instit | tution Type                 | GOVT/AID  | ED COLLEGES     | ~            |                                                                                                                                                                                                                                                                                                                                                                                                                                                                                                                                                                                                                                                                                                                                                                                                                                                                                                                                                                                                                                                                                                                                                                                                                                                                                                                                                                                                                                                                                                                                                                                                                                                                                                                                                                                                                                                                                                                                                                                                                                                                                                                               |   |
| Awarded Students List       | Name   | e of the<br>ege/institution | PROVIDEN  | NCE WOMENS C    | OLLEGE, KOZH | Back                                                                                                                                                                                                                                                                                                                                                                                                                                                                                                                                                                                                                                                                                                                                                                                                                                                                                                                                                                                                                                                                                                                                                                                                                                                                                                                                                                                                                                                                                                                                                                                                                                                                                                                                                                                                                                                                                                                                                                                                                                                                                                                          |   |
| Contact Us                  | 0,5376 |                             |           |                 |              |                                                                                                                                                                                                                                                                                                                                                                                                                                                                                                                                                                                                                                                                                                                                                                                                                                                                                                                                                                                                                                                                                                                                                                                                                                                                                                                                                                                                                                                                                                                                                                                                                                                                                                                                                                                                                                                                                                                                                                                                                                                                                                                               |   |
|                             | -50    | DINICITA                    | CATURNA   | , .pp. 0 . c u  | Descend      | Transferred                                                                                                                                                                                                                                                                                                                                                                                                                                                                                                                                                                                                                                                                                                                                                                                                                                                                                                                                                                                                                                                                                                                                                                                                                                                                                                                                                                                                                                                                                                                                                                                                                                                                                                                                                                                                                                                                                                                                                                                                                                                                                                                   |   |
|                             | 28     | 010030869718 RINSHA         | AFAIRIMA  | Approved        | Selected     | Transferred                                                                                                                                                                                                                                                                                                                                                                                                                                                                                                                                                                                                                                                                                                                                                                                                                                                                                                                                                                                                                                                                                                                                                                                                                                                                                                                                                                                                                                                                                                                                                                                                                                                                                                                                                                                                                                                                                                                                                                                                                                                                                                                   |   |
|                             | 29     | 010029219118SABIRA          |           | Approved        | Selected     | Transferred                                                                                                                                                                                                                                                                                                                                                                                                                                                                                                                                                                                                                                                                                                                                                                                                                                                                                                                                                                                                                                                                                                                                                                                                                                                                                                                                                                                                                                                                                                                                                                                                                                                                                                                                                                                                                                                                                                                                                                                                                                                                                                                   |   |
|                             | 30     | 010020394510SALVA           | 0         | Approved        | Selected     | Transferred                                                                                                                                                                                                                                                                                                                                                                                                                                                                                                                                                                                                                                                                                                                                                                                                                                                                                                                                                                                                                                                                                                                                                                                                                                                                                                                                                                                                                                                                                                                                                                                                                                                                                                                                                                                                                                                                                                                                                                                                                                                                                                                   |   |
|                             | 31     | 010045943217 A              | NAHMOOD   | Approved        | Selected     | Transferred                                                                                                                                                                                                                                                                                                                                                                                                                                                                                                                                                                                                                                                                                                                                                                                                                                                                                                                                                                                                                                                                                                                                                                                                                                                                                                                                                                                                                                                                                                                                                                                                                                                                                                                                                                                                                                                                                                                                                                                                                                                                                                                   |   |
|                             | 32     | 010057253318SANOO           | RA        | Approved        | Selected     | Transferred                                                                                                                                                                                                                                                                                                                                                                                                                                                                                                                                                                                                                                                                                                                                                                                                                                                                                                                                                                                                                                                                                                                                                                                                                                                                                                                                                                                                                                                                                                                                                                                                                                                                                                                                                                                                                                                                                                                                                                                                                                                                                                                   |   |
|                             | 33     | 010002923316SHAHA           | NA K      | Approved        | Selected     | Transferred                                                                                                                                                                                                                                                                                                                                                                                                                                                                                                                                                                                                                                                                                                                                                                                                                                                                                                                                                                                                                                                                                                                                                                                                                                                                                                                                                                                                                                                                                                                                                                                                                                                                                                                                                                                                                                                                                                                                                                                                                                                                                                                   |   |
|                             | 34     | 010435933715 SHAHA<br>RAHMA |           | Approved        | Selected     | Transferred                                                                                                                                                                                                                                                                                                                                                                                                                                                                                                                                                                                                                                                                                                                                                                                                                                                                                                                                                                                                                                                                                                                                                                                                                                                                                                                                                                                                                                                                                                                                                                                                                                                                                                                                                                                                                                                                                                                                                                                                                                                                                                                   |   |
|                             | 35     | 010036544816SHAMIL          | _A M      | Approved        | Selected     | Transferred                                                                                                                                                                                                                                                                                                                                                                                                                                                                                                                                                                                                                                                                                                                                                                                                                                                                                                                                                                                                                                                                                                                                                                                                                                                                                                                                                                                                                                                                                                                                                                                                                                                                                                                                                                                                                                                                                                                                                                                                                                                                                                                   |   |
|                             | 36     | 010029403318SHAMN           |           | Approved        | Selected     | Transferred                                                                                                                                                                                                                                                                                                                                                                                                                                                                                                                                                                                                                                                                                                                                                                                                                                                                                                                                                                                                                                                                                                                                                                                                                                                                                                                                                                                                                                                                                                                                                                                                                                                                                                                                                                                                                                                                                                                                                                                                                                                                                                                   | - |
|                             | 37     | 010037733618 SHEHA          | LA SHERIN | Approved        | Selected     | Transferred                                                                                                                                                                                                                                                                                                                                                                                                                                                                                                                                                                                                                                                                                                                                                                                                                                                                                                                                                                                                                                                                                                                                                                                                                                                                                                                                                                                                                                                                                                                                                                                                                                                                                                                                                                                                                                                                                                                                                                                                                                                                                                                   |   |
|                             | 38     |                             | SHAHANA   | Approved        | Selected     | Transferred                                                                                                                                                                                                                                                                                                                                                                                                                                                                                                                                                                                                                                                                                                                                                                                                                                                                                                                                                                                                                                                                                                                                                                                                                                                                                                                                                                                                                                                                                                                                                                                                                                                                                                                                                                                                                                                                                                                                                                                                                                                                                                                   |   |
|                             | 39     | 010038057318THOUF           | EEQA P T  | Approved        | Selected     | Transferred                                                                                                                                                                                                                                                                                                                                                                                                                                                                                                                                                                                                                                                                                                                                                                                                                                                                                                                                                                                                                                                                                                                                                                                                                                                                                                                                                                                                                                                                                                                                                                                                                                                                                                                                                                                                                                                                                                                                                                                                                                                                                                                   | 7 |
|                             |        |                             |           |                 |              |                                                                                                                                                                                                                                                                                                                                                                                                                                                                                                                                                                                                                                                                                                                                                                                                                                                                                                                                                                                                                                                                                                                                                                                                                                                                                                                                                                                                                                                                                                                                                                                                                                                                                                                                                                                                                                                                                                                                                                                                                                                                                                                               |   |