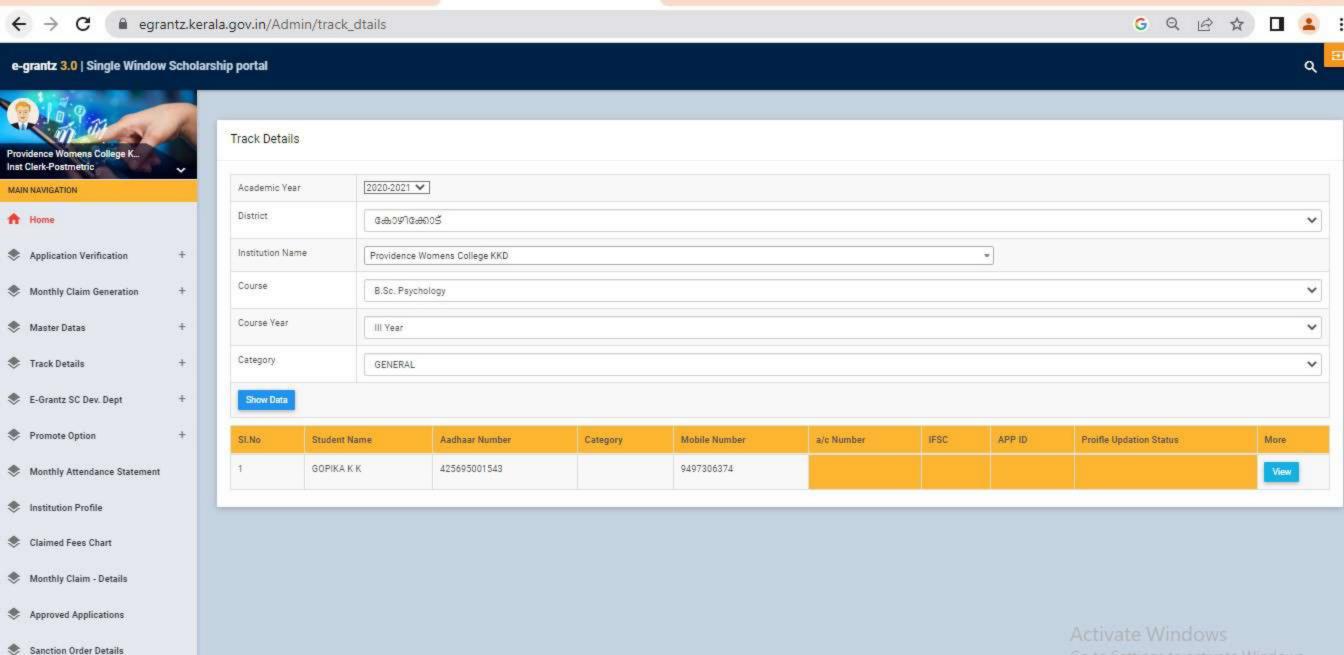

# **5.1.1** Percentage of students benefitted by Scholarships & Freeships provided by the Government Agencies (2020-2021)

No. of students benefitted: 1050

**Total Amount: Rs. 4373080/** 

| Home                        |        | Students Rec                | commende  | ed for Awar     | d of Schola  | rship 2020-21                                                                                                                                                                                                                                                                                                                                                                                                                                                                                                                                                                                                                                                                                                                                                                                                                                                                                                                                                                                                                                                                                                                                                                                                                                                                                                                                                                                                                                                                                                                                                                                                                                                                                                                                                                                                                                                                                                                                                                                                                                                                                                                 |   |
|-----------------------------|--------|-----------------------------|-----------|-----------------|--------------|-------------------------------------------------------------------------------------------------------------------------------------------------------------------------------------------------------------------------------------------------------------------------------------------------------------------------------------------------------------------------------------------------------------------------------------------------------------------------------------------------------------------------------------------------------------------------------------------------------------------------------------------------------------------------------------------------------------------------------------------------------------------------------------------------------------------------------------------------------------------------------------------------------------------------------------------------------------------------------------------------------------------------------------------------------------------------------------------------------------------------------------------------------------------------------------------------------------------------------------------------------------------------------------------------------------------------------------------------------------------------------------------------------------------------------------------------------------------------------------------------------------------------------------------------------------------------------------------------------------------------------------------------------------------------------------------------------------------------------------------------------------------------------------------------------------------------------------------------------------------------------------------------------------------------------------------------------------------------------------------------------------------------------------------------------------------------------------------------------------------------------|---|
| Notifications               | Scho   | larship Status              | Fresh V   | •               |              | No. 11 In Control of the Control of |   |
|                             | Scho   | larship Type                | C H Muhar | nmedkoya Schola | arship       | ~                                                                                                                                                                                                                                                                                                                                                                                                                                                                                                                                                                                                                                                                                                                                                                                                                                                                                                                                                                                                                                                                                                                                                                                                                                                                                                                                                                                                                                                                                                                                                                                                                                                                                                                                                                                                                                                                                                                                                                                                                                                                                                                             |   |
| Online Registration         | Scho   | larship Year                | 2020-21 ✔ |                 |              |                                                                                                                                                                                                                                                                                                                                                                                                                                                                                                                                                                                                                                                                                                                                                                                                                                                                                                                                                                                                                                                                                                                                                                                                                                                                                                                                                                                                                                                                                                                                                                                                                                                                                                                                                                                                                                                                                                                                                                                                                                                                                                                               |   |
| Institution Login           | State  | 9                           | Kerala ✔  |                 |              |                                                                                                                                                                                                                                                                                                                                                                                                                                                                                                                                                                                                                                                                                                                                                                                                                                                                                                                                                                                                                                                                                                                                                                                                                                                                                                                                                                                                                                                                                                                                                                                                                                                                                                                                                                                                                                                                                                                                                                                                                                                                                                                               |   |
|                             | Distr  | ict                         | Kozhikode | ~               |              |                                                                                                                                                                                                                                                                                                                                                                                                                                                                                                                                                                                                                                                                                                                                                                                                                                                                                                                                                                                                                                                                                                                                                                                                                                                                                                                                                                                                                                                                                                                                                                                                                                                                                                                                                                                                                                                                                                                                                                                                                                                                                                                               |   |
| Registered Students' Status | Instit | tution Type                 | GOVT/AID  | ED COLLEGES     | ~            |                                                                                                                                                                                                                                                                                                                                                                                                                                                                                                                                                                                                                                                                                                                                                                                                                                                                                                                                                                                                                                                                                                                                                                                                                                                                                                                                                                                                                                                                                                                                                                                                                                                                                                                                                                                                                                                                                                                                                                                                                                                                                                                               |   |
| Awarded Students List       | Name   | e of the<br>ege/institution | PROVIDEN  | NCE WOMENS C    | OLLEGE, KOZH | Back                                                                                                                                                                                                                                                                                                                                                                                                                                                                                                                                                                                                                                                                                                                                                                                                                                                                                                                                                                                                                                                                                                                                                                                                                                                                                                                                                                                                                                                                                                                                                                                                                                                                                                                                                                                                                                                                                                                                                                                                                                                                                                                          |   |
| Contact Us                  | 0,5376 |                             |           |                 |              |                                                                                                                                                                                                                                                                                                                                                                                                                                                                                                                                                                                                                                                                                                                                                                                                                                                                                                                                                                                                                                                                                                                                                                                                                                                                                                                                                                                                                                                                                                                                                                                                                                                                                                                                                                                                                                                                                                                                                                                                                                                                                                                               |   |
|                             | -50    | DINICITA                    | CATURNA   | , .pp. 0 . c u  | Descend      | Transferred                                                                                                                                                                                                                                                                                                                                                                                                                                                                                                                                                                                                                                                                                                                                                                                                                                                                                                                                                                                                                                                                                                                                                                                                                                                                                                                                                                                                                                                                                                                                                                                                                                                                                                                                                                                                                                                                                                                                                                                                                                                                                                                   |   |
|                             | 28     | 010030869718 RINSHA         | AFAIRIMA  | Approved        | Selected     | Transferred                                                                                                                                                                                                                                                                                                                                                                                                                                                                                                                                                                                                                                                                                                                                                                                                                                                                                                                                                                                                                                                                                                                                                                                                                                                                                                                                                                                                                                                                                                                                                                                                                                                                                                                                                                                                                                                                                                                                                                                                                                                                                                                   |   |
|                             | 29     | 010029219118SABIRA          |           | Approved        | Selected     | Transferred                                                                                                                                                                                                                                                                                                                                                                                                                                                                                                                                                                                                                                                                                                                                                                                                                                                                                                                                                                                                                                                                                                                                                                                                                                                                                                                                                                                                                                                                                                                                                                                                                                                                                                                                                                                                                                                                                                                                                                                                                                                                                                                   |   |
|                             | 30     | 010020394510SALVA           | 0         | Approved        | Selected     | Transferred                                                                                                                                                                                                                                                                                                                                                                                                                                                                                                                                                                                                                                                                                                                                                                                                                                                                                                                                                                                                                                                                                                                                                                                                                                                                                                                                                                                                                                                                                                                                                                                                                                                                                                                                                                                                                                                                                                                                                                                                                                                                                                                   |   |
|                             | 31     | 010045943217 A              | NAHMOOD   | Approved        | Selected     | Transferred                                                                                                                                                                                                                                                                                                                                                                                                                                                                                                                                                                                                                                                                                                                                                                                                                                                                                                                                                                                                                                                                                                                                                                                                                                                                                                                                                                                                                                                                                                                                                                                                                                                                                                                                                                                                                                                                                                                                                                                                                                                                                                                   |   |
|                             | 32     | 010057253318SANOO           | RA        | Approved        | Selected     | Transferred                                                                                                                                                                                                                                                                                                                                                                                                                                                                                                                                                                                                                                                                                                                                                                                                                                                                                                                                                                                                                                                                                                                                                                                                                                                                                                                                                                                                                                                                                                                                                                                                                                                                                                                                                                                                                                                                                                                                                                                                                                                                                                                   |   |
|                             | 33     | 010002923316SHAHA           | NA K      | Approved        | Selected     | Transferred                                                                                                                                                                                                                                                                                                                                                                                                                                                                                                                                                                                                                                                                                                                                                                                                                                                                                                                                                                                                                                                                                                                                                                                                                                                                                                                                                                                                                                                                                                                                                                                                                                                                                                                                                                                                                                                                                                                                                                                                                                                                                                                   |   |
|                             | 34     | 010435933715 SHAHA<br>RAHMA |           | Approved        | Selected     | Transferred                                                                                                                                                                                                                                                                                                                                                                                                                                                                                                                                                                                                                                                                                                                                                                                                                                                                                                                                                                                                                                                                                                                                                                                                                                                                                                                                                                                                                                                                                                                                                                                                                                                                                                                                                                                                                                                                                                                                                                                                                                                                                                                   |   |
|                             | 35     | 010036544816SHAMIL          | _A M      | Approved        | Selected     | Transferred                                                                                                                                                                                                                                                                                                                                                                                                                                                                                                                                                                                                                                                                                                                                                                                                                                                                                                                                                                                                                                                                                                                                                                                                                                                                                                                                                                                                                                                                                                                                                                                                                                                                                                                                                                                                                                                                                                                                                                                                                                                                                                                   |   |
|                             | 36     | 010029403318SHAMN           |           | Approved        | Selected     | Transferred                                                                                                                                                                                                                                                                                                                                                                                                                                                                                                                                                                                                                                                                                                                                                                                                                                                                                                                                                                                                                                                                                                                                                                                                                                                                                                                                                                                                                                                                                                                                                                                                                                                                                                                                                                                                                                                                                                                                                                                                                                                                                                                   | - |
|                             | 37     | 010037733618 SHEHA          | LA SHERIN | Approved        | Selected     | Transferred                                                                                                                                                                                                                                                                                                                                                                                                                                                                                                                                                                                                                                                                                                                                                                                                                                                                                                                                                                                                                                                                                                                                                                                                                                                                                                                                                                                                                                                                                                                                                                                                                                                                                                                                                                                                                                                                                                                                                                                                                                                                                                                   |   |
|                             | 38     |                             | SHAHANA   | Approved        | Selected     | Transferred                                                                                                                                                                                                                                                                                                                                                                                                                                                                                                                                                                                                                                                                                                                                                                                                                                                                                                                                                                                                                                                                                                                                                                                                                                                                                                                                                                                                                                                                                                                                                                                                                                                                                                                                                                                                                                                                                                                                                                                                                                                                                                                   |   |
|                             | 39     | 010038057318THOUF           | EEQA P T  | Approved        | Selected     | Transferred                                                                                                                                                                                                                                                                                                                                                                                                                                                                                                                                                                                                                                                                                                                                                                                                                                                                                                                                                                                                                                                                                                                                                                                                                                                                                                                                                                                                                                                                                                                                                                                                                                                                                                                                                                                                                                                                                                                                                                                                                                                                                                                   | 7 |
|                             |        |                             |           |                 |              |                                                                                                                                                                                                                                                                                                                                                                                                                                                                                                                                                                                                                                                                                                                                                                                                                                                                                                                                                                                                                                                                                                                                                                                                                                                                                                                                                                                                                                                                                                                                                                                                                                                                                                                                                                                                                                                                                                                                                                                                                                                                                                                               |   |