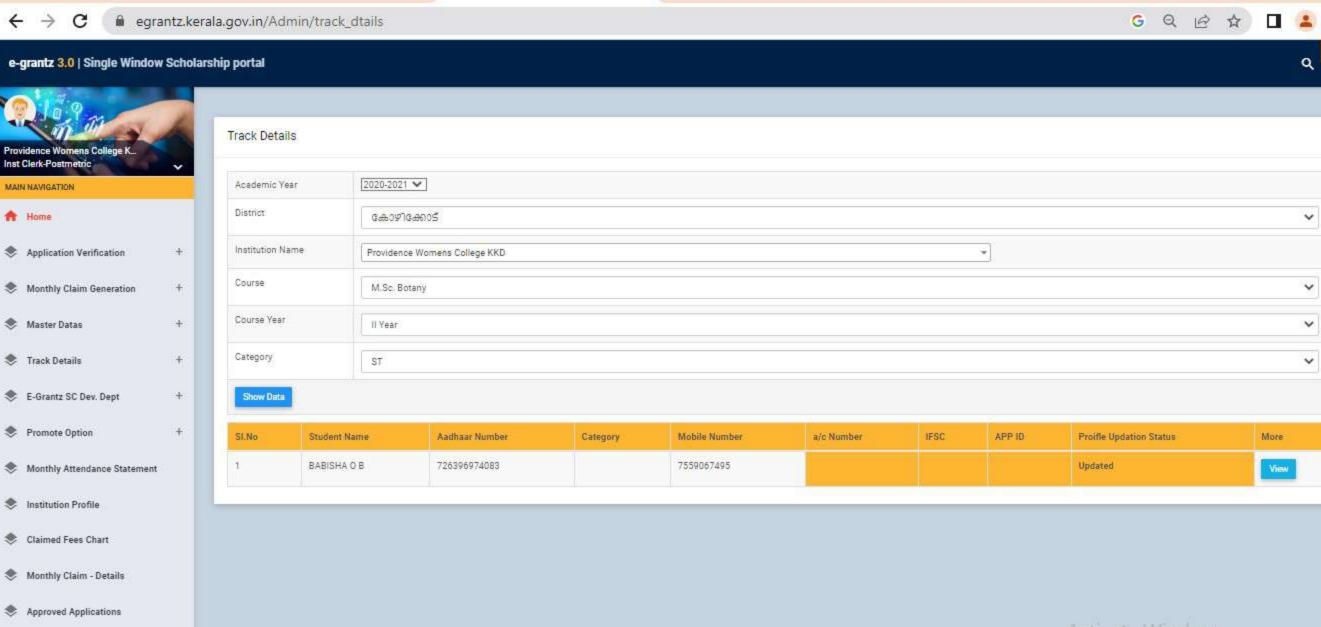

# **5.1.1** Percentage of students benefitted by Scholarships & Freeships provided by the Government Agencies (2020-2021)

No. of students benefitted: 1050

**Total Amount: Rs. 4373080/** 

| Home                        |        | Students Rec                | commende  | ed for Awar     | d of Schola  | rship 2020-21                                                                                                                                                                                                                                                                                                                                                                                                                                                                                                                                                                                                                                                                                                                                                                                                                                                                                                                                                                                                                                                                                                                                                                                                                                                                                                                                                                                                                                                                                                                                                                                                                                                                                                                                                                                                                                                                                                                                                                                                                                                                                                                 |   |
|-----------------------------|--------|-----------------------------|-----------|-----------------|--------------|-------------------------------------------------------------------------------------------------------------------------------------------------------------------------------------------------------------------------------------------------------------------------------------------------------------------------------------------------------------------------------------------------------------------------------------------------------------------------------------------------------------------------------------------------------------------------------------------------------------------------------------------------------------------------------------------------------------------------------------------------------------------------------------------------------------------------------------------------------------------------------------------------------------------------------------------------------------------------------------------------------------------------------------------------------------------------------------------------------------------------------------------------------------------------------------------------------------------------------------------------------------------------------------------------------------------------------------------------------------------------------------------------------------------------------------------------------------------------------------------------------------------------------------------------------------------------------------------------------------------------------------------------------------------------------------------------------------------------------------------------------------------------------------------------------------------------------------------------------------------------------------------------------------------------------------------------------------------------------------------------------------------------------------------------------------------------------------------------------------------------------|---|
| Notifications               | Scho   | larship Status              | Fresh V   | •               |              | No. 11 In Control of the Control of |   |
|                             | Scho   | larship Type                | C H Muhar | nmedkoya Schola | arship       | ~                                                                                                                                                                                                                                                                                                                                                                                                                                                                                                                                                                                                                                                                                                                                                                                                                                                                                                                                                                                                                                                                                                                                                                                                                                                                                                                                                                                                                                                                                                                                                                                                                                                                                                                                                                                                                                                                                                                                                                                                                                                                                                                             |   |
| Online Registration         | Scho   | larship Year                | 2020-21 ✔ |                 |              |                                                                                                                                                                                                                                                                                                                                                                                                                                                                                                                                                                                                                                                                                                                                                                                                                                                                                                                                                                                                                                                                                                                                                                                                                                                                                                                                                                                                                                                                                                                                                                                                                                                                                                                                                                                                                                                                                                                                                                                                                                                                                                                               |   |
| Institution Login           | State  | 9                           | Kerala ✔  |                 |              |                                                                                                                                                                                                                                                                                                                                                                                                                                                                                                                                                                                                                                                                                                                                                                                                                                                                                                                                                                                                                                                                                                                                                                                                                                                                                                                                                                                                                                                                                                                                                                                                                                                                                                                                                                                                                                                                                                                                                                                                                                                                                                                               |   |
|                             | Distr  | ict                         | Kozhikode | ~               |              |                                                                                                                                                                                                                                                                                                                                                                                                                                                                                                                                                                                                                                                                                                                                                                                                                                                                                                                                                                                                                                                                                                                                                                                                                                                                                                                                                                                                                                                                                                                                                                                                                                                                                                                                                                                                                                                                                                                                                                                                                                                                                                                               |   |
| Registered Students' Status | Instit | tution Type                 | GOVT/AID  | ED COLLEGES     | ~            |                                                                                                                                                                                                                                                                                                                                                                                                                                                                                                                                                                                                                                                                                                                                                                                                                                                                                                                                                                                                                                                                                                                                                                                                                                                                                                                                                                                                                                                                                                                                                                                                                                                                                                                                                                                                                                                                                                                                                                                                                                                                                                                               |   |
| Awarded Students List       | Name   | e of the<br>ege/institution | PROVIDEN  | NCE WOMENS C    | OLLEGE, KOZH | Back                                                                                                                                                                                                                                                                                                                                                                                                                                                                                                                                                                                                                                                                                                                                                                                                                                                                                                                                                                                                                                                                                                                                                                                                                                                                                                                                                                                                                                                                                                                                                                                                                                                                                                                                                                                                                                                                                                                                                                                                                                                                                                                          |   |
| Contact Us                  | 0,5376 |                             |           |                 |              |                                                                                                                                                                                                                                                                                                                                                                                                                                                                                                                                                                                                                                                                                                                                                                                                                                                                                                                                                                                                                                                                                                                                                                                                                                                                                                                                                                                                                                                                                                                                                                                                                                                                                                                                                                                                                                                                                                                                                                                                                                                                                                                               |   |
|                             | -50    | DINICITA                    | CATURNA   | , .pp. 0 . c u  | Descend      | Transferred                                                                                                                                                                                                                                                                                                                                                                                                                                                                                                                                                                                                                                                                                                                                                                                                                                                                                                                                                                                                                                                                                                                                                                                                                                                                                                                                                                                                                                                                                                                                                                                                                                                                                                                                                                                                                                                                                                                                                                                                                                                                                                                   |   |
|                             | 28     | 010030869718 RINSHA         | AFAIRIMA  | Approved        | Selected     | Transferred                                                                                                                                                                                                                                                                                                                                                                                                                                                                                                                                                                                                                                                                                                                                                                                                                                                                                                                                                                                                                                                                                                                                                                                                                                                                                                                                                                                                                                                                                                                                                                                                                                                                                                                                                                                                                                                                                                                                                                                                                                                                                                                   |   |
|                             | 29     | 010029219118SABIRA          |           | Approved        | Selected     | Transferred                                                                                                                                                                                                                                                                                                                                                                                                                                                                                                                                                                                                                                                                                                                                                                                                                                                                                                                                                                                                                                                                                                                                                                                                                                                                                                                                                                                                                                                                                                                                                                                                                                                                                                                                                                                                                                                                                                                                                                                                                                                                                                                   |   |
|                             | 30     | 010020394510SALVA           | 0         | Approved        | Selected     | Transferred                                                                                                                                                                                                                                                                                                                                                                                                                                                                                                                                                                                                                                                                                                                                                                                                                                                                                                                                                                                                                                                                                                                                                                                                                                                                                                                                                                                                                                                                                                                                                                                                                                                                                                                                                                                                                                                                                                                                                                                                                                                                                                                   |   |
|                             | 31     | 010045943217 A              | NAHMOOD   | Approved        | Selected     | Transferred                                                                                                                                                                                                                                                                                                                                                                                                                                                                                                                                                                                                                                                                                                                                                                                                                                                                                                                                                                                                                                                                                                                                                                                                                                                                                                                                                                                                                                                                                                                                                                                                                                                                                                                                                                                                                                                                                                                                                                                                                                                                                                                   |   |
|                             | 32     | 010057253318SANOO           | RA        | Approved        | Selected     | Transferred                                                                                                                                                                                                                                                                                                                                                                                                                                                                                                                                                                                                                                                                                                                                                                                                                                                                                                                                                                                                                                                                                                                                                                                                                                                                                                                                                                                                                                                                                                                                                                                                                                                                                                                                                                                                                                                                                                                                                                                                                                                                                                                   |   |
|                             | 33     | 010002923316SHAHA           | NA K      | Approved        | Selected     | Transferred                                                                                                                                                                                                                                                                                                                                                                                                                                                                                                                                                                                                                                                                                                                                                                                                                                                                                                                                                                                                                                                                                                                                                                                                                                                                                                                                                                                                                                                                                                                                                                                                                                                                                                                                                                                                                                                                                                                                                                                                                                                                                                                   |   |
|                             | 34     | 010435933715 SHAHA<br>RAHMA |           | Approved        | Selected     | Transferred                                                                                                                                                                                                                                                                                                                                                                                                                                                                                                                                                                                                                                                                                                                                                                                                                                                                                                                                                                                                                                                                                                                                                                                                                                                                                                                                                                                                                                                                                                                                                                                                                                                                                                                                                                                                                                                                                                                                                                                                                                                                                                                   |   |
|                             | 35     | 010036544816SHAMIL          | _A M      | Approved        | Selected     | Transferred                                                                                                                                                                                                                                                                                                                                                                                                                                                                                                                                                                                                                                                                                                                                                                                                                                                                                                                                                                                                                                                                                                                                                                                                                                                                                                                                                                                                                                                                                                                                                                                                                                                                                                                                                                                                                                                                                                                                                                                                                                                                                                                   |   |
|                             | 36     | 010029403318SHAMN           |           | Approved        | Selected     | Transferred                                                                                                                                                                                                                                                                                                                                                                                                                                                                                                                                                                                                                                                                                                                                                                                                                                                                                                                                                                                                                                                                                                                                                                                                                                                                                                                                                                                                                                                                                                                                                                                                                                                                                                                                                                                                                                                                                                                                                                                                                                                                                                                   | - |
|                             | 37     | 010037733618 SHEHA          | LA SHERIN | Approved        | Selected     | Transferred                                                                                                                                                                                                                                                                                                                                                                                                                                                                                                                                                                                                                                                                                                                                                                                                                                                                                                                                                                                                                                                                                                                                                                                                                                                                                                                                                                                                                                                                                                                                                                                                                                                                                                                                                                                                                                                                                                                                                                                                                                                                                                                   |   |
|                             | 38     |                             | SHAHANA   | Approved        | Selected     | Transferred                                                                                                                                                                                                                                                                                                                                                                                                                                                                                                                                                                                                                                                                                                                                                                                                                                                                                                                                                                                                                                                                                                                                                                                                                                                                                                                                                                                                                                                                                                                                                                                                                                                                                                                                                                                                                                                                                                                                                                                                                                                                                                                   |   |
|                             | 39     | 010038057318THOUF           | EEQA P T  | Approved        | Selected     | Transferred                                                                                                                                                                                                                                                                                                                                                                                                                                                                                                                                                                                                                                                                                                                                                                                                                                                                                                                                                                                                                                                                                                                                                                                                                                                                                                                                                                                                                                                                                                                                                                                                                                                                                                                                                                                                                                                                                                                                                                                                                                                                                                                   | 7 |
|                             |        |                             |           |                 |              |                                                                                                                                                                                                                                                                                                                                                                                                                                                                                                                                                                                                                                                                                                                                                                                                                                                                                                                                                                                                                                                                                                                                                                                                                                                                                                                                                                                                                                                                                                                                                                                                                                                                                                                                                                                                                                                                                                                                                                                                                                                                                                                               |   |