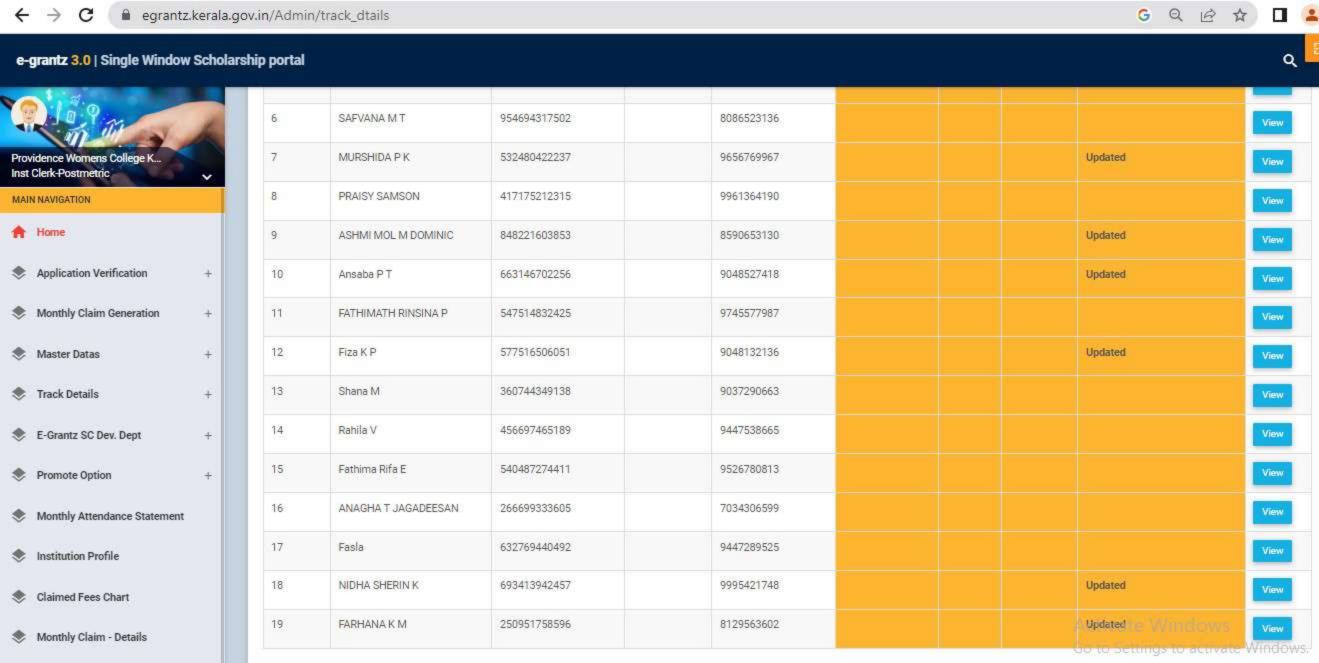

# **5.1.1** Percentage of students benefitted by Scholarships & Freeships provided by the Government Agencies (2020-2021)

No. of students benefitted: 1050

**Total Amount: Rs. 4373080/** 

| Home                        |        | Students Rec                | commende  | ed for Awar     | d of Schola  | rship 2020-21                                                                                                                                                                                                                                                                                                                                                                                                                                                                                                                                                                                                                                                                                                                                                                                                                                                                                                                                                                                                                                                                                                                                                                                                                                                                                                                                                                                                                                                                                                                                                                                                                                                                                                                                                                                                                                                                                                                                                                                                                                                                                                                 |   |
|-----------------------------|--------|-----------------------------|-----------|-----------------|--------------|-------------------------------------------------------------------------------------------------------------------------------------------------------------------------------------------------------------------------------------------------------------------------------------------------------------------------------------------------------------------------------------------------------------------------------------------------------------------------------------------------------------------------------------------------------------------------------------------------------------------------------------------------------------------------------------------------------------------------------------------------------------------------------------------------------------------------------------------------------------------------------------------------------------------------------------------------------------------------------------------------------------------------------------------------------------------------------------------------------------------------------------------------------------------------------------------------------------------------------------------------------------------------------------------------------------------------------------------------------------------------------------------------------------------------------------------------------------------------------------------------------------------------------------------------------------------------------------------------------------------------------------------------------------------------------------------------------------------------------------------------------------------------------------------------------------------------------------------------------------------------------------------------------------------------------------------------------------------------------------------------------------------------------------------------------------------------------------------------------------------------------|---|
| Notifications               | Scho   | larship Status              | Fresh V   | •               |              | No. 11 In Control of the Control of |   |
|                             | Scho   | larship Type                | C H Muhar | nmedkoya Schola | arship       | ~                                                                                                                                                                                                                                                                                                                                                                                                                                                                                                                                                                                                                                                                                                                                                                                                                                                                                                                                                                                                                                                                                                                                                                                                                                                                                                                                                                                                                                                                                                                                                                                                                                                                                                                                                                                                                                                                                                                                                                                                                                                                                                                             |   |
| Online Registration         | Scho   | larship Year                | 2020-21 ✔ |                 |              |                                                                                                                                                                                                                                                                                                                                                                                                                                                                                                                                                                                                                                                                                                                                                                                                                                                                                                                                                                                                                                                                                                                                                                                                                                                                                                                                                                                                                                                                                                                                                                                                                                                                                                                                                                                                                                                                                                                                                                                                                                                                                                                               |   |
| Institution Login           | State  | 9                           | Kerala ✔  |                 |              |                                                                                                                                                                                                                                                                                                                                                                                                                                                                                                                                                                                                                                                                                                                                                                                                                                                                                                                                                                                                                                                                                                                                                                                                                                                                                                                                                                                                                                                                                                                                                                                                                                                                                                                                                                                                                                                                                                                                                                                                                                                                                                                               |   |
|                             | Distr  | ict                         | Kozhikode | ~               |              |                                                                                                                                                                                                                                                                                                                                                                                                                                                                                                                                                                                                                                                                                                                                                                                                                                                                                                                                                                                                                                                                                                                                                                                                                                                                                                                                                                                                                                                                                                                                                                                                                                                                                                                                                                                                                                                                                                                                                                                                                                                                                                                               |   |
| Registered Students' Status | Instit | tution Type                 | GOVT/AID  | ED COLLEGES     | ~            |                                                                                                                                                                                                                                                                                                                                                                                                                                                                                                                                                                                                                                                                                                                                                                                                                                                                                                                                                                                                                                                                                                                                                                                                                                                                                                                                                                                                                                                                                                                                                                                                                                                                                                                                                                                                                                                                                                                                                                                                                                                                                                                               |   |
| Awarded Students List       | Name   | e of the<br>ege/institution | PROVIDEN  | NCE WOMENS C    | OLLEGE, KOZH | Back                                                                                                                                                                                                                                                                                                                                                                                                                                                                                                                                                                                                                                                                                                                                                                                                                                                                                                                                                                                                                                                                                                                                                                                                                                                                                                                                                                                                                                                                                                                                                                                                                                                                                                                                                                                                                                                                                                                                                                                                                                                                                                                          |   |
| Contact Us                  | 0,5376 |                             |           |                 |              |                                                                                                                                                                                                                                                                                                                                                                                                                                                                                                                                                                                                                                                                                                                                                                                                                                                                                                                                                                                                                                                                                                                                                                                                                                                                                                                                                                                                                                                                                                                                                                                                                                                                                                                                                                                                                                                                                                                                                                                                                                                                                                                               |   |
|                             | -50    | DINICITA                    | CATURNA   | , .pp. 0 . c u  | Descend      | Transferred                                                                                                                                                                                                                                                                                                                                                                                                                                                                                                                                                                                                                                                                                                                                                                                                                                                                                                                                                                                                                                                                                                                                                                                                                                                                                                                                                                                                                                                                                                                                                                                                                                                                                                                                                                                                                                                                                                                                                                                                                                                                                                                   |   |
|                             | 28     | 010030869718 RINSHA         | AFAIRIMA  | Approved        | Selected     | Transferred                                                                                                                                                                                                                                                                                                                                                                                                                                                                                                                                                                                                                                                                                                                                                                                                                                                                                                                                                                                                                                                                                                                                                                                                                                                                                                                                                                                                                                                                                                                                                                                                                                                                                                                                                                                                                                                                                                                                                                                                                                                                                                                   |   |
|                             | 29     | 010029219118SABIRA          |           | Approved        | Selected     | Transferred                                                                                                                                                                                                                                                                                                                                                                                                                                                                                                                                                                                                                                                                                                                                                                                                                                                                                                                                                                                                                                                                                                                                                                                                                                                                                                                                                                                                                                                                                                                                                                                                                                                                                                                                                                                                                                                                                                                                                                                                                                                                                                                   |   |
|                             | 30     | 010020394510SALVA           | 0         | Approved        | Selected     | Transferred                                                                                                                                                                                                                                                                                                                                                                                                                                                                                                                                                                                                                                                                                                                                                                                                                                                                                                                                                                                                                                                                                                                                                                                                                                                                                                                                                                                                                                                                                                                                                                                                                                                                                                                                                                                                                                                                                                                                                                                                                                                                                                                   |   |
|                             | 31     | 010045943217 A              | NAHMOOD   | Approved        | Selected     | Transferred                                                                                                                                                                                                                                                                                                                                                                                                                                                                                                                                                                                                                                                                                                                                                                                                                                                                                                                                                                                                                                                                                                                                                                                                                                                                                                                                                                                                                                                                                                                                                                                                                                                                                                                                                                                                                                                                                                                                                                                                                                                                                                                   |   |
|                             | 32     | 010057253318SANOO           | RA        | Approved        | Selected     | Transferred                                                                                                                                                                                                                                                                                                                                                                                                                                                                                                                                                                                                                                                                                                                                                                                                                                                                                                                                                                                                                                                                                                                                                                                                                                                                                                                                                                                                                                                                                                                                                                                                                                                                                                                                                                                                                                                                                                                                                                                                                                                                                                                   |   |
|                             | 33     | 010002923316SHAHA           | NA K      | Approved        | Selected     | Transferred                                                                                                                                                                                                                                                                                                                                                                                                                                                                                                                                                                                                                                                                                                                                                                                                                                                                                                                                                                                                                                                                                                                                                                                                                                                                                                                                                                                                                                                                                                                                                                                                                                                                                                                                                                                                                                                                                                                                                                                                                                                                                                                   |   |
|                             | 34     | 010435933715 SHAHA<br>RAHMA |           | Approved        | Selected     | Transferred                                                                                                                                                                                                                                                                                                                                                                                                                                                                                                                                                                                                                                                                                                                                                                                                                                                                                                                                                                                                                                                                                                                                                                                                                                                                                                                                                                                                                                                                                                                                                                                                                                                                                                                                                                                                                                                                                                                                                                                                                                                                                                                   |   |
|                             | 35     | 010036544816SHAMIL          | _A M      | Approved        | Selected     | Transferred                                                                                                                                                                                                                                                                                                                                                                                                                                                                                                                                                                                                                                                                                                                                                                                                                                                                                                                                                                                                                                                                                                                                                                                                                                                                                                                                                                                                                                                                                                                                                                                                                                                                                                                                                                                                                                                                                                                                                                                                                                                                                                                   |   |
|                             | 36     | 010029403318SHAMN           |           | Approved        | Selected     | Transferred                                                                                                                                                                                                                                                                                                                                                                                                                                                                                                                                                                                                                                                                                                                                                                                                                                                                                                                                                                                                                                                                                                                                                                                                                                                                                                                                                                                                                                                                                                                                                                                                                                                                                                                                                                                                                                                                                                                                                                                                                                                                                                                   | - |
|                             | 37     | 010037733618 SHEHA          | LA SHERIN | Approved        | Selected     | Transferred                                                                                                                                                                                                                                                                                                                                                                                                                                                                                                                                                                                                                                                                                                                                                                                                                                                                                                                                                                                                                                                                                                                                                                                                                                                                                                                                                                                                                                                                                                                                                                                                                                                                                                                                                                                                                                                                                                                                                                                                                                                                                                                   |   |
|                             | 38     |                             | SHAHANA   | Approved        | Selected     | Transferred                                                                                                                                                                                                                                                                                                                                                                                                                                                                                                                                                                                                                                                                                                                                                                                                                                                                                                                                                                                                                                                                                                                                                                                                                                                                                                                                                                                                                                                                                                                                                                                                                                                                                                                                                                                                                                                                                                                                                                                                                                                                                                                   |   |
|                             | 39     | 010038057318THOUF           | EEQA P T  | Approved        | Selected     | Transferred                                                                                                                                                                                                                                                                                                                                                                                                                                                                                                                                                                                                                                                                                                                                                                                                                                                                                                                                                                                                                                                                                                                                                                                                                                                                                                                                                                                                                                                                                                                                                                                                                                                                                                                                                                                                                                                                                                                                                                                                                                                                                                                   | 7 |
|                             |        |                             |           |                 |              |                                                                                                                                                                                                                                                                                                                                                                                                                                                                                                                                                                                                                                                                                                                                                                                                                                                                                                                                                                                                                                                                                                                                                                                                                                                                                                                                                                                                                                                                                                                                                                                                                                                                                                                                                                                                                                                                                                                                                                                                                                                                                                                               |   |