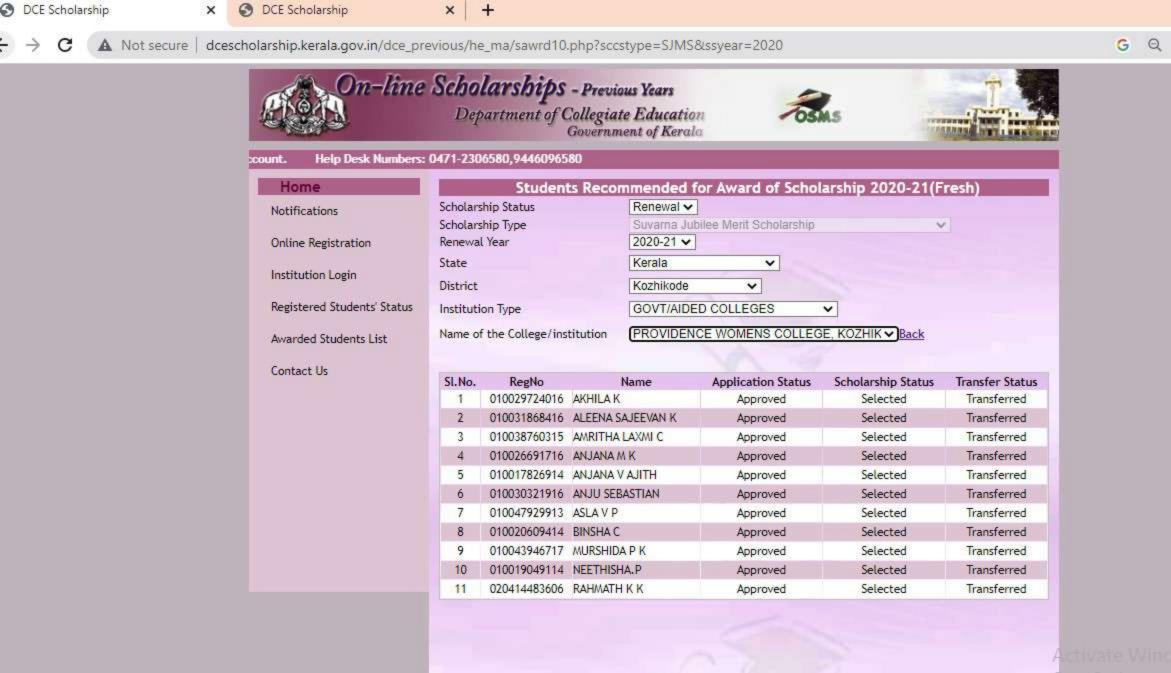

# **5.1.1** Percentage of students benefitted by Scholarships & Freeships provided by the Government Agencies (2020-2021)

No. of students benefitted: 1050

**Total Amount: Rs. 4373080/** 

| Home                        |        | Students Rec                | commende  | ed for Awar     | d of Schola  | rship 2020-21                                                                                                                                                                                                                                                                                                                                                                                                                                                                                                                                                                                                                                                                                                                                                                                                                                                                                                                                                                                                                                                                                                                                                                                                                                                                                                                                                                                                                                                                                                                                                                                                                                                                                                                                                                                                                                                                                                                                                                                                                                                                                                                 |   |
|-----------------------------|--------|-----------------------------|-----------|-----------------|--------------|-------------------------------------------------------------------------------------------------------------------------------------------------------------------------------------------------------------------------------------------------------------------------------------------------------------------------------------------------------------------------------------------------------------------------------------------------------------------------------------------------------------------------------------------------------------------------------------------------------------------------------------------------------------------------------------------------------------------------------------------------------------------------------------------------------------------------------------------------------------------------------------------------------------------------------------------------------------------------------------------------------------------------------------------------------------------------------------------------------------------------------------------------------------------------------------------------------------------------------------------------------------------------------------------------------------------------------------------------------------------------------------------------------------------------------------------------------------------------------------------------------------------------------------------------------------------------------------------------------------------------------------------------------------------------------------------------------------------------------------------------------------------------------------------------------------------------------------------------------------------------------------------------------------------------------------------------------------------------------------------------------------------------------------------------------------------------------------------------------------------------------|---|
| Notifications               | Scho   | larship Status              | Fresh V   | •               |              | No. 11 In Control of the Control of |   |
|                             | Scho   | larship Type                | C H Muhar | nmedkoya Schola | arship       | ~                                                                                                                                                                                                                                                                                                                                                                                                                                                                                                                                                                                                                                                                                                                                                                                                                                                                                                                                                                                                                                                                                                                                                                                                                                                                                                                                                                                                                                                                                                                                                                                                                                                                                                                                                                                                                                                                                                                                                                                                                                                                                                                             |   |
| Online Registration         | Scho   | larship Year                | 2020-21 ✔ |                 |              |                                                                                                                                                                                                                                                                                                                                                                                                                                                                                                                                                                                                                                                                                                                                                                                                                                                                                                                                                                                                                                                                                                                                                                                                                                                                                                                                                                                                                                                                                                                                                                                                                                                                                                                                                                                                                                                                                                                                                                                                                                                                                                                               |   |
| Institution Login           | State  | 9                           | Kerala ✔  |                 |              |                                                                                                                                                                                                                                                                                                                                                                                                                                                                                                                                                                                                                                                                                                                                                                                                                                                                                                                                                                                                                                                                                                                                                                                                                                                                                                                                                                                                                                                                                                                                                                                                                                                                                                                                                                                                                                                                                                                                                                                                                                                                                                                               |   |
|                             | Distr  | ict                         | Kozhikode | ~               |              |                                                                                                                                                                                                                                                                                                                                                                                                                                                                                                                                                                                                                                                                                                                                                                                                                                                                                                                                                                                                                                                                                                                                                                                                                                                                                                                                                                                                                                                                                                                                                                                                                                                                                                                                                                                                                                                                                                                                                                                                                                                                                                                               |   |
| Registered Students' Status | Instit | tution Type                 | GOVT/AID  | ED COLLEGES     | ~            |                                                                                                                                                                                                                                                                                                                                                                                                                                                                                                                                                                                                                                                                                                                                                                                                                                                                                                                                                                                                                                                                                                                                                                                                                                                                                                                                                                                                                                                                                                                                                                                                                                                                                                                                                                                                                                                                                                                                                                                                                                                                                                                               |   |
| Awarded Students List       | Name   | e of the<br>ege/institution | PROVIDEN  | NCE WOMENS C    | OLLEGE, KOZH | Back                                                                                                                                                                                                                                                                                                                                                                                                                                                                                                                                                                                                                                                                                                                                                                                                                                                                                                                                                                                                                                                                                                                                                                                                                                                                                                                                                                                                                                                                                                                                                                                                                                                                                                                                                                                                                                                                                                                                                                                                                                                                                                                          |   |
| Contact Us                  | 0,5376 |                             |           |                 |              |                                                                                                                                                                                                                                                                                                                                                                                                                                                                                                                                                                                                                                                                                                                                                                                                                                                                                                                                                                                                                                                                                                                                                                                                                                                                                                                                                                                                                                                                                                                                                                                                                                                                                                                                                                                                                                                                                                                                                                                                                                                                                                                               |   |
|                             | -50    | DINICITA                    | CATURNA   | , .pp. 0 . c u  | Descend      | Transferred                                                                                                                                                                                                                                                                                                                                                                                                                                                                                                                                                                                                                                                                                                                                                                                                                                                                                                                                                                                                                                                                                                                                                                                                                                                                                                                                                                                                                                                                                                                                                                                                                                                                                                                                                                                                                                                                                                                                                                                                                                                                                                                   |   |
|                             | 28     | 010030869718 RINSHA         | AFAIRIMA  | Approved        | Selected     | Transferred                                                                                                                                                                                                                                                                                                                                                                                                                                                                                                                                                                                                                                                                                                                                                                                                                                                                                                                                                                                                                                                                                                                                                                                                                                                                                                                                                                                                                                                                                                                                                                                                                                                                                                                                                                                                                                                                                                                                                                                                                                                                                                                   |   |
|                             | 29     | 010029219118SABIRA          |           | Approved        | Selected     | Transferred                                                                                                                                                                                                                                                                                                                                                                                                                                                                                                                                                                                                                                                                                                                                                                                                                                                                                                                                                                                                                                                                                                                                                                                                                                                                                                                                                                                                                                                                                                                                                                                                                                                                                                                                                                                                                                                                                                                                                                                                                                                                                                                   |   |
|                             | 30     | 010020394510SALVA           | 0         | Approved        | Selected     | Transferred                                                                                                                                                                                                                                                                                                                                                                                                                                                                                                                                                                                                                                                                                                                                                                                                                                                                                                                                                                                                                                                                                                                                                                                                                                                                                                                                                                                                                                                                                                                                                                                                                                                                                                                                                                                                                                                                                                                                                                                                                                                                                                                   |   |
|                             | 31     | 010045943217 A              | NAHMOOD   | Approved        | Selected     | Transferred                                                                                                                                                                                                                                                                                                                                                                                                                                                                                                                                                                                                                                                                                                                                                                                                                                                                                                                                                                                                                                                                                                                                                                                                                                                                                                                                                                                                                                                                                                                                                                                                                                                                                                                                                                                                                                                                                                                                                                                                                                                                                                                   |   |
|                             | 32     | 010057253318SANOO           | RA        | Approved        | Selected     | Transferred                                                                                                                                                                                                                                                                                                                                                                                                                                                                                                                                                                                                                                                                                                                                                                                                                                                                                                                                                                                                                                                                                                                                                                                                                                                                                                                                                                                                                                                                                                                                                                                                                                                                                                                                                                                                                                                                                                                                                                                                                                                                                                                   |   |
|                             | 33     | 010002923316SHAHA           | NA K      | Approved        | Selected     | Transferred                                                                                                                                                                                                                                                                                                                                                                                                                                                                                                                                                                                                                                                                                                                                                                                                                                                                                                                                                                                                                                                                                                                                                                                                                                                                                                                                                                                                                                                                                                                                                                                                                                                                                                                                                                                                                                                                                                                                                                                                                                                                                                                   |   |
|                             | 34     | 010435933715 SHAHA<br>RAHMA |           | Approved        | Selected     | Transferred                                                                                                                                                                                                                                                                                                                                                                                                                                                                                                                                                                                                                                                                                                                                                                                                                                                                                                                                                                                                                                                                                                                                                                                                                                                                                                                                                                                                                                                                                                                                                                                                                                                                                                                                                                                                                                                                                                                                                                                                                                                                                                                   |   |
|                             | 35     | 010036544816SHAMIL          | _A M      | Approved        | Selected     | Transferred                                                                                                                                                                                                                                                                                                                                                                                                                                                                                                                                                                                                                                                                                                                                                                                                                                                                                                                                                                                                                                                                                                                                                                                                                                                                                                                                                                                                                                                                                                                                                                                                                                                                                                                                                                                                                                                                                                                                                                                                                                                                                                                   |   |
|                             | 36     | 010029403318SHAMN           |           | Approved        | Selected     | Transferred                                                                                                                                                                                                                                                                                                                                                                                                                                                                                                                                                                                                                                                                                                                                                                                                                                                                                                                                                                                                                                                                                                                                                                                                                                                                                                                                                                                                                                                                                                                                                                                                                                                                                                                                                                                                                                                                                                                                                                                                                                                                                                                   | - |
|                             | 37     | 010037733618 SHEHA          | LA SHERIN | Approved        | Selected     | Transferred                                                                                                                                                                                                                                                                                                                                                                                                                                                                                                                                                                                                                                                                                                                                                                                                                                                                                                                                                                                                                                                                                                                                                                                                                                                                                                                                                                                                                                                                                                                                                                                                                                                                                                                                                                                                                                                                                                                                                                                                                                                                                                                   |   |
|                             | 38     |                             | SHAHANA   | Approved        | Selected     | Transferred                                                                                                                                                                                                                                                                                                                                                                                                                                                                                                                                                                                                                                                                                                                                                                                                                                                                                                                                                                                                                                                                                                                                                                                                                                                                                                                                                                                                                                                                                                                                                                                                                                                                                                                                                                                                                                                                                                                                                                                                                                                                                                                   |   |
|                             | 39     | 010038057318THOUF           | EEQA P T  | Approved        | Selected     | Transferred                                                                                                                                                                                                                                                                                                                                                                                                                                                                                                                                                                                                                                                                                                                                                                                                                                                                                                                                                                                                                                                                                                                                                                                                                                                                                                                                                                                                                                                                                                                                                                                                                                                                                                                                                                                                                                                                                                                                                                                                                                                                                                                   | 7 |
|                             |        |                             |           |                 |              |                                                                                                                                                                                                                                                                                                                                                                                                                                                                                                                                                                                                                                                                                                                                                                                                                                                                                                                                                                                                                                                                                                                                                                                                                                                                                                                                                                                                                                                                                                                                                                                                                                                                                                                                                                                                                                                                                                                                                                                                                                                                                                                               |   |