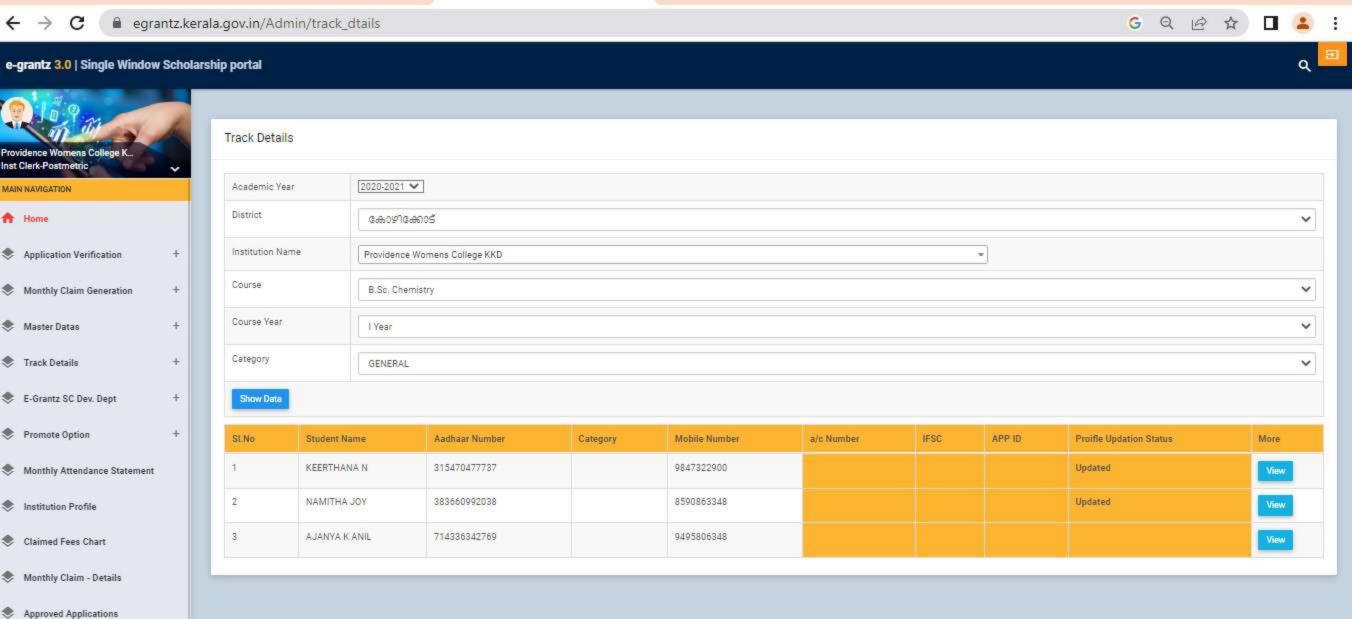

# **5.1.1** Percentage of students benefitted by Scholarships & Freeships provided by the Government Agencies (2020-2021)

No. of students benefitted: 1050

**Total Amount: Rs. 4373080/** 

| Home                        |        | Students Rec                | commende  | ed for Awar     | d of Schola  | rship 2020-21                                                                                                                                                                                                                                                                                                                                                                                                                                                                                                                                                                                                                                                                                                                                                                                                                                                                                                                                                                                                                                                                                                                                                                                                                                                                                                                                                                                                                                                                                                                                                                                                                                                                                                                                                                                                                                                                                                                                                                                                                                                                                                                 |   |
|-----------------------------|--------|-----------------------------|-----------|-----------------|--------------|-------------------------------------------------------------------------------------------------------------------------------------------------------------------------------------------------------------------------------------------------------------------------------------------------------------------------------------------------------------------------------------------------------------------------------------------------------------------------------------------------------------------------------------------------------------------------------------------------------------------------------------------------------------------------------------------------------------------------------------------------------------------------------------------------------------------------------------------------------------------------------------------------------------------------------------------------------------------------------------------------------------------------------------------------------------------------------------------------------------------------------------------------------------------------------------------------------------------------------------------------------------------------------------------------------------------------------------------------------------------------------------------------------------------------------------------------------------------------------------------------------------------------------------------------------------------------------------------------------------------------------------------------------------------------------------------------------------------------------------------------------------------------------------------------------------------------------------------------------------------------------------------------------------------------------------------------------------------------------------------------------------------------------------------------------------------------------------------------------------------------------|---|
| Notifications               | Scho   | larship Status              | Fresh V   | •               |              | No. 11 In Control of the Control of |   |
|                             | Scho   | larship Type                | C H Muhar | nmedkoya Schola | arship       | ~                                                                                                                                                                                                                                                                                                                                                                                                                                                                                                                                                                                                                                                                                                                                                                                                                                                                                                                                                                                                                                                                                                                                                                                                                                                                                                                                                                                                                                                                                                                                                                                                                                                                                                                                                                                                                                                                                                                                                                                                                                                                                                                             |   |
| Online Registration         | Scho   | larship Year                | 2020-21 ✔ |                 |              |                                                                                                                                                                                                                                                                                                                                                                                                                                                                                                                                                                                                                                                                                                                                                                                                                                                                                                                                                                                                                                                                                                                                                                                                                                                                                                                                                                                                                                                                                                                                                                                                                                                                                                                                                                                                                                                                                                                                                                                                                                                                                                                               |   |
| Institution Login           | State  | 9                           | Kerala ✔  |                 |              |                                                                                                                                                                                                                                                                                                                                                                                                                                                                                                                                                                                                                                                                                                                                                                                                                                                                                                                                                                                                                                                                                                                                                                                                                                                                                                                                                                                                                                                                                                                                                                                                                                                                                                                                                                                                                                                                                                                                                                                                                                                                                                                               |   |
|                             | Distr  | ict                         | Kozhikode | ~               |              |                                                                                                                                                                                                                                                                                                                                                                                                                                                                                                                                                                                                                                                                                                                                                                                                                                                                                                                                                                                                                                                                                                                                                                                                                                                                                                                                                                                                                                                                                                                                                                                                                                                                                                                                                                                                                                                                                                                                                                                                                                                                                                                               |   |
| Registered Students' Status | Instit | tution Type                 | GOVT/AID  | ED COLLEGES     | ~            |                                                                                                                                                                                                                                                                                                                                                                                                                                                                                                                                                                                                                                                                                                                                                                                                                                                                                                                                                                                                                                                                                                                                                                                                                                                                                                                                                                                                                                                                                                                                                                                                                                                                                                                                                                                                                                                                                                                                                                                                                                                                                                                               |   |
| Awarded Students List       | Name   | e of the<br>ege/institution | PROVIDEN  | NCE WOMENS C    | OLLEGE, KOZH | Back                                                                                                                                                                                                                                                                                                                                                                                                                                                                                                                                                                                                                                                                                                                                                                                                                                                                                                                                                                                                                                                                                                                                                                                                                                                                                                                                                                                                                                                                                                                                                                                                                                                                                                                                                                                                                                                                                                                                                                                                                                                                                                                          |   |
| Contact Us                  | 0,5376 |                             |           |                 |              |                                                                                                                                                                                                                                                                                                                                                                                                                                                                                                                                                                                                                                                                                                                                                                                                                                                                                                                                                                                                                                                                                                                                                                                                                                                                                                                                                                                                                                                                                                                                                                                                                                                                                                                                                                                                                                                                                                                                                                                                                                                                                                                               |   |
|                             | -50    | DINICITA                    | CATURNA   | , .pp. 0 . c u  | Descend      | Transferred                                                                                                                                                                                                                                                                                                                                                                                                                                                                                                                                                                                                                                                                                                                                                                                                                                                                                                                                                                                                                                                                                                                                                                                                                                                                                                                                                                                                                                                                                                                                                                                                                                                                                                                                                                                                                                                                                                                                                                                                                                                                                                                   |   |
|                             | 28     | 010030869718 RINSHA         | AFAIRIMA  | Approved        | Selected     | Transferred                                                                                                                                                                                                                                                                                                                                                                                                                                                                                                                                                                                                                                                                                                                                                                                                                                                                                                                                                                                                                                                                                                                                                                                                                                                                                                                                                                                                                                                                                                                                                                                                                                                                                                                                                                                                                                                                                                                                                                                                                                                                                                                   |   |
|                             | 29     | 010029219118SABIRA          |           | Approved        | Selected     | Transferred                                                                                                                                                                                                                                                                                                                                                                                                                                                                                                                                                                                                                                                                                                                                                                                                                                                                                                                                                                                                                                                                                                                                                                                                                                                                                                                                                                                                                                                                                                                                                                                                                                                                                                                                                                                                                                                                                                                                                                                                                                                                                                                   |   |
|                             | 30     | 010020394510SALVA           | 0         | Approved        | Selected     | Transferred                                                                                                                                                                                                                                                                                                                                                                                                                                                                                                                                                                                                                                                                                                                                                                                                                                                                                                                                                                                                                                                                                                                                                                                                                                                                                                                                                                                                                                                                                                                                                                                                                                                                                                                                                                                                                                                                                                                                                                                                                                                                                                                   |   |
|                             | 31     | 010045943217 A              | NAHMOOD   | Approved        | Selected     | Transferred                                                                                                                                                                                                                                                                                                                                                                                                                                                                                                                                                                                                                                                                                                                                                                                                                                                                                                                                                                                                                                                                                                                                                                                                                                                                                                                                                                                                                                                                                                                                                                                                                                                                                                                                                                                                                                                                                                                                                                                                                                                                                                                   |   |
|                             | 32     | 010057253318SANOO           | RA        | Approved        | Selected     | Transferred                                                                                                                                                                                                                                                                                                                                                                                                                                                                                                                                                                                                                                                                                                                                                                                                                                                                                                                                                                                                                                                                                                                                                                                                                                                                                                                                                                                                                                                                                                                                                                                                                                                                                                                                                                                                                                                                                                                                                                                                                                                                                                                   |   |
|                             | 33     | 010002923316SHAHA           | NA K      | Approved        | Selected     | Transferred                                                                                                                                                                                                                                                                                                                                                                                                                                                                                                                                                                                                                                                                                                                                                                                                                                                                                                                                                                                                                                                                                                                                                                                                                                                                                                                                                                                                                                                                                                                                                                                                                                                                                                                                                                                                                                                                                                                                                                                                                                                                                                                   |   |
|                             | 34     | 010435933715 SHAHA<br>RAHMA |           | Approved        | Selected     | Transferred                                                                                                                                                                                                                                                                                                                                                                                                                                                                                                                                                                                                                                                                                                                                                                                                                                                                                                                                                                                                                                                                                                                                                                                                                                                                                                                                                                                                                                                                                                                                                                                                                                                                                                                                                                                                                                                                                                                                                                                                                                                                                                                   |   |
|                             | 35     | 010036544816SHAMIL          | _A M      | Approved        | Selected     | Transferred                                                                                                                                                                                                                                                                                                                                                                                                                                                                                                                                                                                                                                                                                                                                                                                                                                                                                                                                                                                                                                                                                                                                                                                                                                                                                                                                                                                                                                                                                                                                                                                                                                                                                                                                                                                                                                                                                                                                                                                                                                                                                                                   |   |
|                             | 36     | 010029403318SHAMN           |           | Approved        | Selected     | Transferred                                                                                                                                                                                                                                                                                                                                                                                                                                                                                                                                                                                                                                                                                                                                                                                                                                                                                                                                                                                                                                                                                                                                                                                                                                                                                                                                                                                                                                                                                                                                                                                                                                                                                                                                                                                                                                                                                                                                                                                                                                                                                                                   | - |
|                             | 37     | 010037733618 SHEHA          | LA SHERIN | Approved        | Selected     | Transferred                                                                                                                                                                                                                                                                                                                                                                                                                                                                                                                                                                                                                                                                                                                                                                                                                                                                                                                                                                                                                                                                                                                                                                                                                                                                                                                                                                                                                                                                                                                                                                                                                                                                                                                                                                                                                                                                                                                                                                                                                                                                                                                   |   |
|                             | 38     |                             | SHAHANA   | Approved        | Selected     | Transferred                                                                                                                                                                                                                                                                                                                                                                                                                                                                                                                                                                                                                                                                                                                                                                                                                                                                                                                                                                                                                                                                                                                                                                                                                                                                                                                                                                                                                                                                                                                                                                                                                                                                                                                                                                                                                                                                                                                                                                                                                                                                                                                   |   |
|                             | 39     | 010038057318THOUF           | EEQA P T  | Approved        | Selected     | Transferred                                                                                                                                                                                                                                                                                                                                                                                                                                                                                                                                                                                                                                                                                                                                                                                                                                                                                                                                                                                                                                                                                                                                                                                                                                                                                                                                                                                                                                                                                                                                                                                                                                                                                                                                                                                                                                                                                                                                                                                                                                                                                                                   | 7 |
|                             |        |                             |           |                 |              |                                                                                                                                                                                                                                                                                                                                                                                                                                                                                                                                                                                                                                                                                                                                                                                                                                                                                                                                                                                                                                                                                                                                                                                                                                                                                                                                                                                                                                                                                                                                                                                                                                                                                                                                                                                                                                                                                                                                                                                                                                                                                                                               |   |