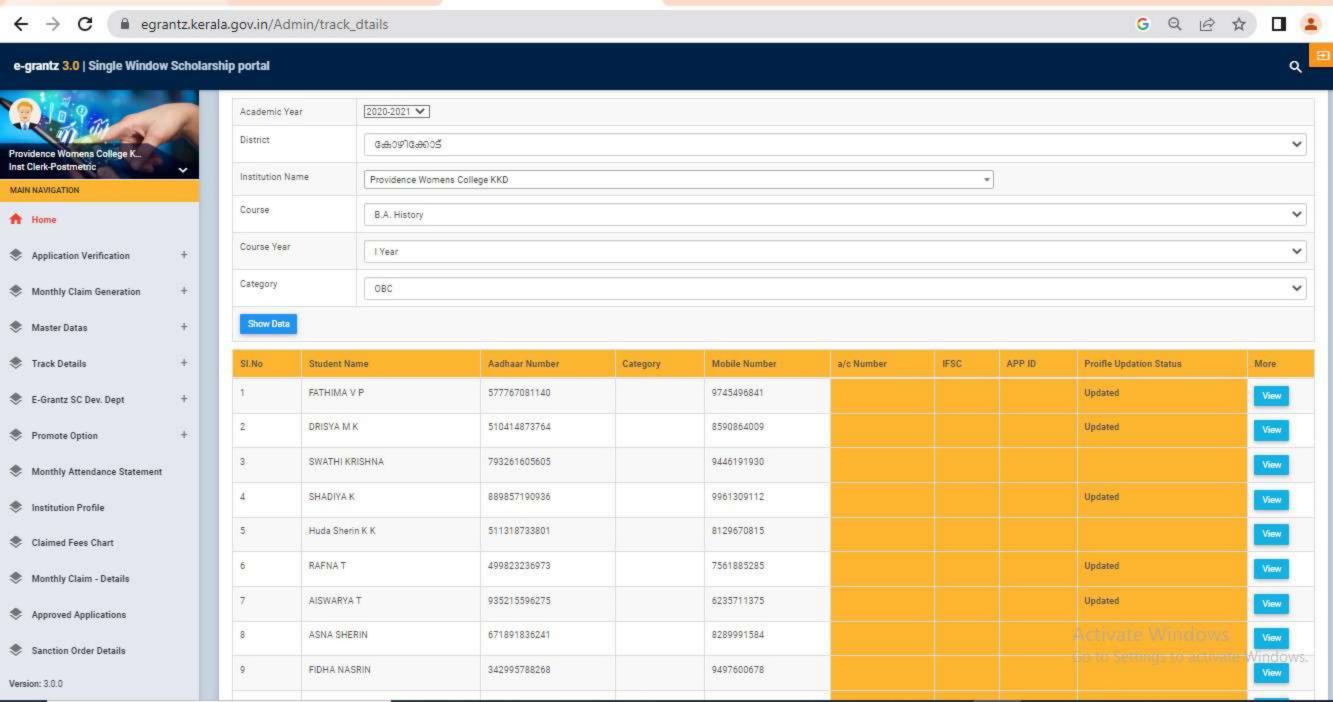

# **5.1.1** Percentage of students benefitted by Scholarships & Freeships provided by the Government Agencies (2020-2021)

No. of students benefitted: 1050

**Total Amount: Rs. 4373080/** 

| Home                        |        | Students Rec                | commende  | ed for Awar     | d of Schola  | rship 2020-21                                                                                                                                                                                                                                                                                                                                                                                                                                                                                                                                                                                                                                                                                                                                                                                                                                                                                                                                                                                                                                                                                                                                                                                                                                                                                                                                                                                                                                                                                                                                                                                                                                                                                                                                                                                                                                                                                                                                                                                                                                                                                                                 |   |
|-----------------------------|--------|-----------------------------|-----------|-----------------|--------------|-------------------------------------------------------------------------------------------------------------------------------------------------------------------------------------------------------------------------------------------------------------------------------------------------------------------------------------------------------------------------------------------------------------------------------------------------------------------------------------------------------------------------------------------------------------------------------------------------------------------------------------------------------------------------------------------------------------------------------------------------------------------------------------------------------------------------------------------------------------------------------------------------------------------------------------------------------------------------------------------------------------------------------------------------------------------------------------------------------------------------------------------------------------------------------------------------------------------------------------------------------------------------------------------------------------------------------------------------------------------------------------------------------------------------------------------------------------------------------------------------------------------------------------------------------------------------------------------------------------------------------------------------------------------------------------------------------------------------------------------------------------------------------------------------------------------------------------------------------------------------------------------------------------------------------------------------------------------------------------------------------------------------------------------------------------------------------------------------------------------------------|---|
| Notifications               | Scho   | larship Status              | Fresh V   | •               |              | No. 11 In Control of the Control of |   |
|                             | Scho   | larship Type                | C H Muhar | nmedkoya Schola | arship       | ~                                                                                                                                                                                                                                                                                                                                                                                                                                                                                                                                                                                                                                                                                                                                                                                                                                                                                                                                                                                                                                                                                                                                                                                                                                                                                                                                                                                                                                                                                                                                                                                                                                                                                                                                                                                                                                                                                                                                                                                                                                                                                                                             |   |
| Online Registration         | Scho   | larship Year                | 2020-21 ✔ |                 |              |                                                                                                                                                                                                                                                                                                                                                                                                                                                                                                                                                                                                                                                                                                                                                                                                                                                                                                                                                                                                                                                                                                                                                                                                                                                                                                                                                                                                                                                                                                                                                                                                                                                                                                                                                                                                                                                                                                                                                                                                                                                                                                                               |   |
| Institution Login           | State  | 9                           | Kerala ✔  |                 |              |                                                                                                                                                                                                                                                                                                                                                                                                                                                                                                                                                                                                                                                                                                                                                                                                                                                                                                                                                                                                                                                                                                                                                                                                                                                                                                                                                                                                                                                                                                                                                                                                                                                                                                                                                                                                                                                                                                                                                                                                                                                                                                                               |   |
|                             | Distr  | ict                         | Kozhikode | ~               |              |                                                                                                                                                                                                                                                                                                                                                                                                                                                                                                                                                                                                                                                                                                                                                                                                                                                                                                                                                                                                                                                                                                                                                                                                                                                                                                                                                                                                                                                                                                                                                                                                                                                                                                                                                                                                                                                                                                                                                                                                                                                                                                                               |   |
| Registered Students' Status | Instit | tution Type                 | GOVT/AID  | ED COLLEGES     | ~            |                                                                                                                                                                                                                                                                                                                                                                                                                                                                                                                                                                                                                                                                                                                                                                                                                                                                                                                                                                                                                                                                                                                                                                                                                                                                                                                                                                                                                                                                                                                                                                                                                                                                                                                                                                                                                                                                                                                                                                                                                                                                                                                               |   |
| Awarded Students List       | Name   | e of the<br>ege/institution | PROVIDEN  | NCE WOMENS C    | OLLEGE, KOZH | Back                                                                                                                                                                                                                                                                                                                                                                                                                                                                                                                                                                                                                                                                                                                                                                                                                                                                                                                                                                                                                                                                                                                                                                                                                                                                                                                                                                                                                                                                                                                                                                                                                                                                                                                                                                                                                                                                                                                                                                                                                                                                                                                          |   |
| Contact Us                  | 0,5376 |                             |           |                 |              |                                                                                                                                                                                                                                                                                                                                                                                                                                                                                                                                                                                                                                                                                                                                                                                                                                                                                                                                                                                                                                                                                                                                                                                                                                                                                                                                                                                                                                                                                                                                                                                                                                                                                                                                                                                                                                                                                                                                                                                                                                                                                                                               |   |
|                             | -50    | DINICITA                    | CATURNA   | , .pp. 0 . c u  | Descend      | Transferred                                                                                                                                                                                                                                                                                                                                                                                                                                                                                                                                                                                                                                                                                                                                                                                                                                                                                                                                                                                                                                                                                                                                                                                                                                                                                                                                                                                                                                                                                                                                                                                                                                                                                                                                                                                                                                                                                                                                                                                                                                                                                                                   |   |
|                             | 28     | 010030869718 RINSHA         | AFAIRIMA  | Approved        | Selected     | Transferred                                                                                                                                                                                                                                                                                                                                                                                                                                                                                                                                                                                                                                                                                                                                                                                                                                                                                                                                                                                                                                                                                                                                                                                                                                                                                                                                                                                                                                                                                                                                                                                                                                                                                                                                                                                                                                                                                                                                                                                                                                                                                                                   |   |
|                             | 29     | 010029219118SABIRA          |           | Approved        | Selected     | Transferred                                                                                                                                                                                                                                                                                                                                                                                                                                                                                                                                                                                                                                                                                                                                                                                                                                                                                                                                                                                                                                                                                                                                                                                                                                                                                                                                                                                                                                                                                                                                                                                                                                                                                                                                                                                                                                                                                                                                                                                                                                                                                                                   |   |
|                             | 30     | 010020394510SALVA           | 0         | Approved        | Selected     | Transferred                                                                                                                                                                                                                                                                                                                                                                                                                                                                                                                                                                                                                                                                                                                                                                                                                                                                                                                                                                                                                                                                                                                                                                                                                                                                                                                                                                                                                                                                                                                                                                                                                                                                                                                                                                                                                                                                                                                                                                                                                                                                                                                   |   |
|                             | 31     | 010045943217 A              | NAHMOOD   | Approved        | Selected     | Transferred                                                                                                                                                                                                                                                                                                                                                                                                                                                                                                                                                                                                                                                                                                                                                                                                                                                                                                                                                                                                                                                                                                                                                                                                                                                                                                                                                                                                                                                                                                                                                                                                                                                                                                                                                                                                                                                                                                                                                                                                                                                                                                                   |   |
|                             | 32     | 010057253318SANOO           | RA        | Approved        | Selected     | Transferred                                                                                                                                                                                                                                                                                                                                                                                                                                                                                                                                                                                                                                                                                                                                                                                                                                                                                                                                                                                                                                                                                                                                                                                                                                                                                                                                                                                                                                                                                                                                                                                                                                                                                                                                                                                                                                                                                                                                                                                                                                                                                                                   |   |
|                             | 33     | 010002923316SHAHA           | NA K      | Approved        | Selected     | Transferred                                                                                                                                                                                                                                                                                                                                                                                                                                                                                                                                                                                                                                                                                                                                                                                                                                                                                                                                                                                                                                                                                                                                                                                                                                                                                                                                                                                                                                                                                                                                                                                                                                                                                                                                                                                                                                                                                                                                                                                                                                                                                                                   |   |
|                             | 34     | 010435933715 SHAHA<br>RAHMA |           | Approved        | Selected     | Transferred                                                                                                                                                                                                                                                                                                                                                                                                                                                                                                                                                                                                                                                                                                                                                                                                                                                                                                                                                                                                                                                                                                                                                                                                                                                                                                                                                                                                                                                                                                                                                                                                                                                                                                                                                                                                                                                                                                                                                                                                                                                                                                                   |   |
|                             | 35     | 010036544816SHAMIL          | _A M      | Approved        | Selected     | Transferred                                                                                                                                                                                                                                                                                                                                                                                                                                                                                                                                                                                                                                                                                                                                                                                                                                                                                                                                                                                                                                                                                                                                                                                                                                                                                                                                                                                                                                                                                                                                                                                                                                                                                                                                                                                                                                                                                                                                                                                                                                                                                                                   |   |
|                             | 36     | 010029403318SHAMN           |           | Approved        | Selected     | Transferred                                                                                                                                                                                                                                                                                                                                                                                                                                                                                                                                                                                                                                                                                                                                                                                                                                                                                                                                                                                                                                                                                                                                                                                                                                                                                                                                                                                                                                                                                                                                                                                                                                                                                                                                                                                                                                                                                                                                                                                                                                                                                                                   | - |
|                             | 37     | 010037733618 SHEHA          | LA SHERIN | Approved        | Selected     | Transferred                                                                                                                                                                                                                                                                                                                                                                                                                                                                                                                                                                                                                                                                                                                                                                                                                                                                                                                                                                                                                                                                                                                                                                                                                                                                                                                                                                                                                                                                                                                                                                                                                                                                                                                                                                                                                                                                                                                                                                                                                                                                                                                   |   |
|                             | 38     |                             | SHAHANA   | Approved        | Selected     | Transferred                                                                                                                                                                                                                                                                                                                                                                                                                                                                                                                                                                                                                                                                                                                                                                                                                                                                                                                                                                                                                                                                                                                                                                                                                                                                                                                                                                                                                                                                                                                                                                                                                                                                                                                                                                                                                                                                                                                                                                                                                                                                                                                   |   |
|                             | 39     | 010038057318THOUF           | EEQA P T  | Approved        | Selected     | Transferred                                                                                                                                                                                                                                                                                                                                                                                                                                                                                                                                                                                                                                                                                                                                                                                                                                                                                                                                                                                                                                                                                                                                                                                                                                                                                                                                                                                                                                                                                                                                                                                                                                                                                                                                                                                                                                                                                                                                                                                                                                                                                                                   | 7 |
|                             |        |                             |           |                 |              |                                                                                                                                                                                                                                                                                                                                                                                                                                                                                                                                                                                                                                                                                                                                                                                                                                                                                                                                                                                                                                                                                                                                                                                                                                                                                                                                                                                                                                                                                                                                                                                                                                                                                                                                                                                                                                                                                                                                                                                                                                                                                                                               |   |