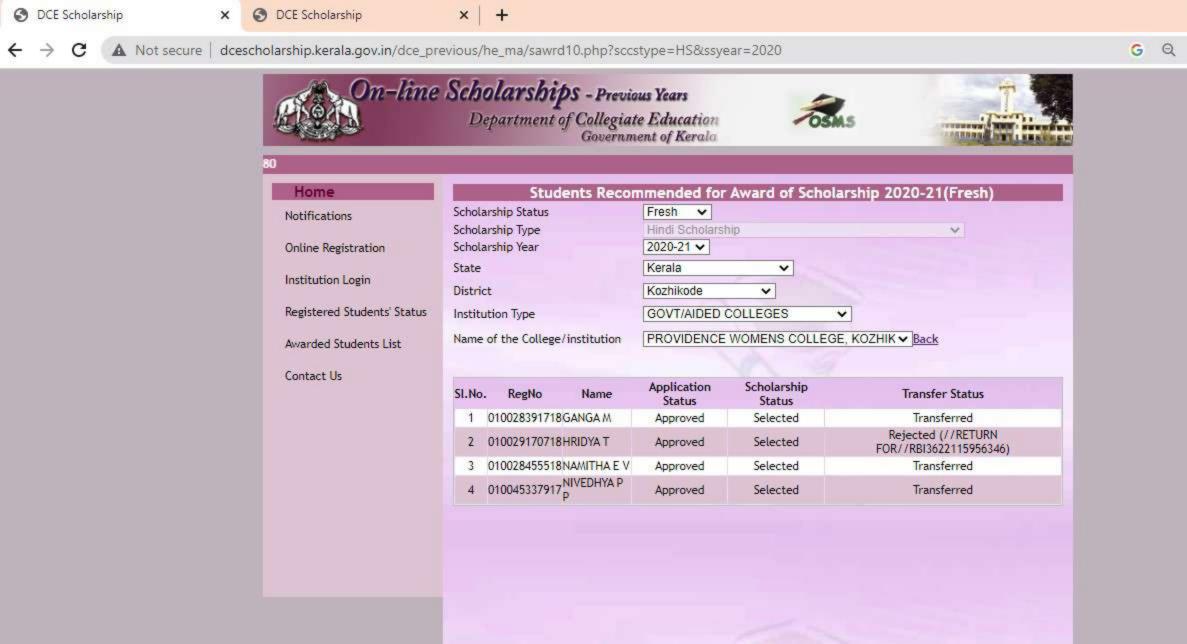

# **5.1.1** Percentage of students benefitted by Scholarships & Freeships provided by the Government Agencies (2020-2021)

No. of students benefitted: 1050

**Total Amount: Rs. 4373080/** 

| Home                        |        | Students Rec                | commende  | ed for Awar     | d of Schola  | rship 2020-21                                                                                                                                                                                                                                                                                                                                                                                                                                                                                                                                                                                                                                                                                                                                                                                                                                                                                                                                                                                                                                                                                                                                                                                                                                                                                                                                                                                                                                                                                                                                                                                                                                                                                                                                                                                                                                                                                                                                                                                                                                                                                                                 |   |
|-----------------------------|--------|-----------------------------|-----------|-----------------|--------------|-------------------------------------------------------------------------------------------------------------------------------------------------------------------------------------------------------------------------------------------------------------------------------------------------------------------------------------------------------------------------------------------------------------------------------------------------------------------------------------------------------------------------------------------------------------------------------------------------------------------------------------------------------------------------------------------------------------------------------------------------------------------------------------------------------------------------------------------------------------------------------------------------------------------------------------------------------------------------------------------------------------------------------------------------------------------------------------------------------------------------------------------------------------------------------------------------------------------------------------------------------------------------------------------------------------------------------------------------------------------------------------------------------------------------------------------------------------------------------------------------------------------------------------------------------------------------------------------------------------------------------------------------------------------------------------------------------------------------------------------------------------------------------------------------------------------------------------------------------------------------------------------------------------------------------------------------------------------------------------------------------------------------------------------------------------------------------------------------------------------------------|---|
| Notifications               | Scho   | larship Status              | Fresh V   | •               |              | No. 11 In Control of the Control of |   |
|                             | Scho   | larship Type                | C H Muhar | nmedkoya Schola | arship       | ~                                                                                                                                                                                                                                                                                                                                                                                                                                                                                                                                                                                                                                                                                                                                                                                                                                                                                                                                                                                                                                                                                                                                                                                                                                                                                                                                                                                                                                                                                                                                                                                                                                                                                                                                                                                                                                                                                                                                                                                                                                                                                                                             |   |
| Online Registration         | Scho   | larship Year                | 2020-21 ✔ |                 |              |                                                                                                                                                                                                                                                                                                                                                                                                                                                                                                                                                                                                                                                                                                                                                                                                                                                                                                                                                                                                                                                                                                                                                                                                                                                                                                                                                                                                                                                                                                                                                                                                                                                                                                                                                                                                                                                                                                                                                                                                                                                                                                                               |   |
| Institution Login           | State  | 9                           | Kerala ✔  |                 |              |                                                                                                                                                                                                                                                                                                                                                                                                                                                                                                                                                                                                                                                                                                                                                                                                                                                                                                                                                                                                                                                                                                                                                                                                                                                                                                                                                                                                                                                                                                                                                                                                                                                                                                                                                                                                                                                                                                                                                                                                                                                                                                                               |   |
|                             | Distr  | ict                         | Kozhikode | ~               |              |                                                                                                                                                                                                                                                                                                                                                                                                                                                                                                                                                                                                                                                                                                                                                                                                                                                                                                                                                                                                                                                                                                                                                                                                                                                                                                                                                                                                                                                                                                                                                                                                                                                                                                                                                                                                                                                                                                                                                                                                                                                                                                                               |   |
| Registered Students' Status | Instit | tution Type                 | GOVT/AID  | ED COLLEGES     | ~            |                                                                                                                                                                                                                                                                                                                                                                                                                                                                                                                                                                                                                                                                                                                                                                                                                                                                                                                                                                                                                                                                                                                                                                                                                                                                                                                                                                                                                                                                                                                                                                                                                                                                                                                                                                                                                                                                                                                                                                                                                                                                                                                               |   |
| Awarded Students List       | Name   | e of the<br>ege/institution | PROVIDEN  | NCE WOMENS C    | OLLEGE, KOZH | Back                                                                                                                                                                                                                                                                                                                                                                                                                                                                                                                                                                                                                                                                                                                                                                                                                                                                                                                                                                                                                                                                                                                                                                                                                                                                                                                                                                                                                                                                                                                                                                                                                                                                                                                                                                                                                                                                                                                                                                                                                                                                                                                          |   |
| Contact Us                  | 0,5376 |                             |           |                 |              |                                                                                                                                                                                                                                                                                                                                                                                                                                                                                                                                                                                                                                                                                                                                                                                                                                                                                                                                                                                                                                                                                                                                                                                                                                                                                                                                                                                                                                                                                                                                                                                                                                                                                                                                                                                                                                                                                                                                                                                                                                                                                                                               |   |
|                             | -50    | DINICITA                    | CATURNA   | , .pp. 0 . c u  | Descend      | Transferred                                                                                                                                                                                                                                                                                                                                                                                                                                                                                                                                                                                                                                                                                                                                                                                                                                                                                                                                                                                                                                                                                                                                                                                                                                                                                                                                                                                                                                                                                                                                                                                                                                                                                                                                                                                                                                                                                                                                                                                                                                                                                                                   |   |
|                             | 28     | 010030869718 RINSHA         | AFAIRIMA  | Approved        | Selected     | Transferred                                                                                                                                                                                                                                                                                                                                                                                                                                                                                                                                                                                                                                                                                                                                                                                                                                                                                                                                                                                                                                                                                                                                                                                                                                                                                                                                                                                                                                                                                                                                                                                                                                                                                                                                                                                                                                                                                                                                                                                                                                                                                                                   |   |
|                             | 29     | 010029219118SABIRA          |           | Approved        | Selected     | Transferred                                                                                                                                                                                                                                                                                                                                                                                                                                                                                                                                                                                                                                                                                                                                                                                                                                                                                                                                                                                                                                                                                                                                                                                                                                                                                                                                                                                                                                                                                                                                                                                                                                                                                                                                                                                                                                                                                                                                                                                                                                                                                                                   |   |
|                             | 30     | 010020394510SALVA           | 0         | Approved        | Selected     | Transferred                                                                                                                                                                                                                                                                                                                                                                                                                                                                                                                                                                                                                                                                                                                                                                                                                                                                                                                                                                                                                                                                                                                                                                                                                                                                                                                                                                                                                                                                                                                                                                                                                                                                                                                                                                                                                                                                                                                                                                                                                                                                                                                   |   |
|                             | 31     | 010045943217 A              | NAHMOOD   | Approved        | Selected     | Transferred                                                                                                                                                                                                                                                                                                                                                                                                                                                                                                                                                                                                                                                                                                                                                                                                                                                                                                                                                                                                                                                                                                                                                                                                                                                                                                                                                                                                                                                                                                                                                                                                                                                                                                                                                                                                                                                                                                                                                                                                                                                                                                                   |   |
|                             | 32     | 010057253318SANOO           | RA        | Approved        | Selected     | Transferred                                                                                                                                                                                                                                                                                                                                                                                                                                                                                                                                                                                                                                                                                                                                                                                                                                                                                                                                                                                                                                                                                                                                                                                                                                                                                                                                                                                                                                                                                                                                                                                                                                                                                                                                                                                                                                                                                                                                                                                                                                                                                                                   |   |
|                             | 33     | 010002923316SHAHA           | NA K      | Approved        | Selected     | Transferred                                                                                                                                                                                                                                                                                                                                                                                                                                                                                                                                                                                                                                                                                                                                                                                                                                                                                                                                                                                                                                                                                                                                                                                                                                                                                                                                                                                                                                                                                                                                                                                                                                                                                                                                                                                                                                                                                                                                                                                                                                                                                                                   |   |
|                             | 34     | 010435933715 SHAHA<br>RAHMA |           | Approved        | Selected     | Transferred                                                                                                                                                                                                                                                                                                                                                                                                                                                                                                                                                                                                                                                                                                                                                                                                                                                                                                                                                                                                                                                                                                                                                                                                                                                                                                                                                                                                                                                                                                                                                                                                                                                                                                                                                                                                                                                                                                                                                                                                                                                                                                                   |   |
|                             | 35     | 010036544816SHAMIL          | _A M      | Approved        | Selected     | Transferred                                                                                                                                                                                                                                                                                                                                                                                                                                                                                                                                                                                                                                                                                                                                                                                                                                                                                                                                                                                                                                                                                                                                                                                                                                                                                                                                                                                                                                                                                                                                                                                                                                                                                                                                                                                                                                                                                                                                                                                                                                                                                                                   |   |
|                             | 36     | 010029403318SHAMN           |           | Approved        | Selected     | Transferred                                                                                                                                                                                                                                                                                                                                                                                                                                                                                                                                                                                                                                                                                                                                                                                                                                                                                                                                                                                                                                                                                                                                                                                                                                                                                                                                                                                                                                                                                                                                                                                                                                                                                                                                                                                                                                                                                                                                                                                                                                                                                                                   | - |
|                             | 37     | 010037733618 SHEHA          | LA SHERIN | Approved        | Selected     | Transferred                                                                                                                                                                                                                                                                                                                                                                                                                                                                                                                                                                                                                                                                                                                                                                                                                                                                                                                                                                                                                                                                                                                                                                                                                                                                                                                                                                                                                                                                                                                                                                                                                                                                                                                                                                                                                                                                                                                                                                                                                                                                                                                   |   |
|                             | 38     |                             | SHAHANA   | Approved        | Selected     | Transferred                                                                                                                                                                                                                                                                                                                                                                                                                                                                                                                                                                                                                                                                                                                                                                                                                                                                                                                                                                                                                                                                                                                                                                                                                                                                                                                                                                                                                                                                                                                                                                                                                                                                                                                                                                                                                                                                                                                                                                                                                                                                                                                   |   |
|                             | 39     | 010038057318THOUF           | EEQA P T  | Approved        | Selected     | Transferred                                                                                                                                                                                                                                                                                                                                                                                                                                                                                                                                                                                                                                                                                                                                                                                                                                                                                                                                                                                                                                                                                                                                                                                                                                                                                                                                                                                                                                                                                                                                                                                                                                                                                                                                                                                                                                                                                                                                                                                                                                                                                                                   | 7 |
|                             |        |                             |           |                 |              |                                                                                                                                                                                                                                                                                                                                                                                                                                                                                                                                                                                                                                                                                                                                                                                                                                                                                                                                                                                                                                                                                                                                                                                                                                                                                                                                                                                                                                                                                                                                                                                                                                                                                                                                                                                                                                                                                                                                                                                                                                                                                                                               |   |