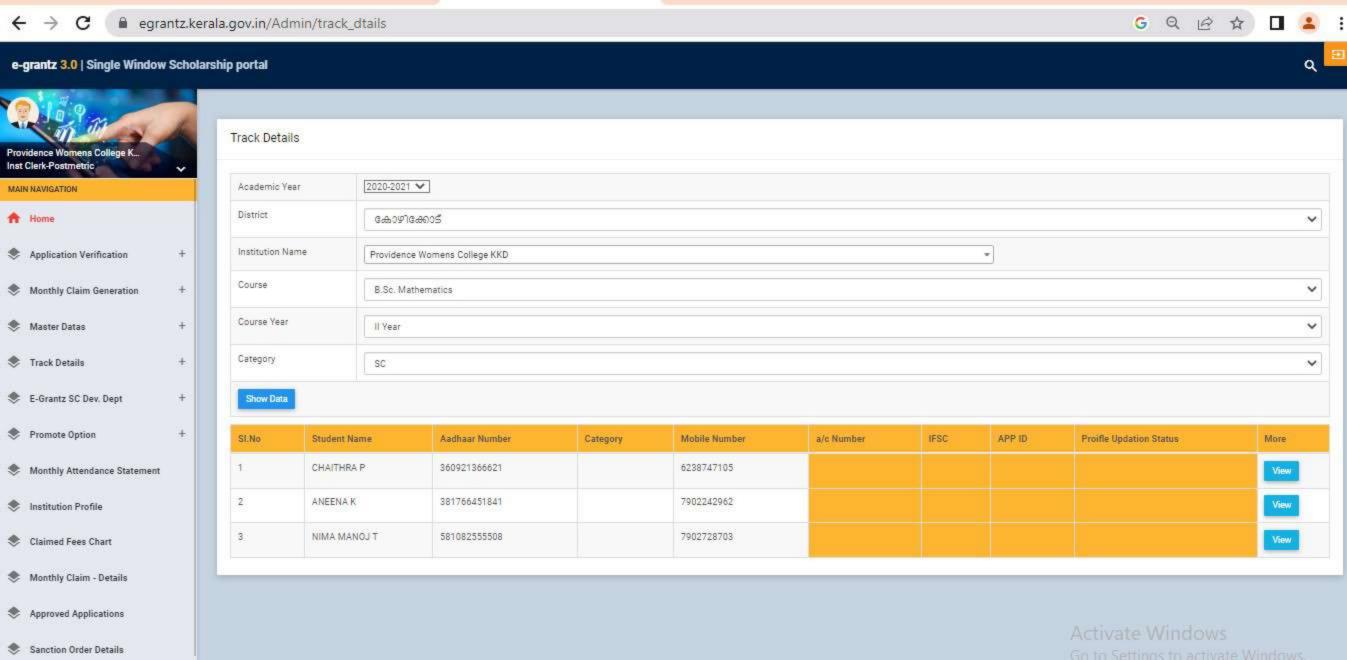

# **5.1.1** Percentage of students benefitted by Scholarships & Freeships provided by the Government Agencies (2020-2021)

No. of students benefitted: 1050

**Total Amount: Rs. 4373080/** 

| Home                        |        | Students Rec                | commende  | ed for Awar     | d of Schola  | rship 2020-21                                                                                                                                                                                                                                                                                                                                                                                                                                                                                                                                                                                                                                                                                                                                                                                                                                                                                                                                                                                                                                                                                                                                                                                                                                                                                                                                                                                                                                                                                                                                                                                                                                                                                                                                                                                                                                                                                                                                                                                                                                                                                                                 |   |
|-----------------------------|--------|-----------------------------|-----------|-----------------|--------------|-------------------------------------------------------------------------------------------------------------------------------------------------------------------------------------------------------------------------------------------------------------------------------------------------------------------------------------------------------------------------------------------------------------------------------------------------------------------------------------------------------------------------------------------------------------------------------------------------------------------------------------------------------------------------------------------------------------------------------------------------------------------------------------------------------------------------------------------------------------------------------------------------------------------------------------------------------------------------------------------------------------------------------------------------------------------------------------------------------------------------------------------------------------------------------------------------------------------------------------------------------------------------------------------------------------------------------------------------------------------------------------------------------------------------------------------------------------------------------------------------------------------------------------------------------------------------------------------------------------------------------------------------------------------------------------------------------------------------------------------------------------------------------------------------------------------------------------------------------------------------------------------------------------------------------------------------------------------------------------------------------------------------------------------------------------------------------------------------------------------------------|---|
| Notifications               | Scho   | larship Status              | Fresh V   | •               |              | No. 11 In Control of the Control of |   |
|                             | Scho   | larship Type                | C H Muhar | nmedkoya Schola | arship       | ~                                                                                                                                                                                                                                                                                                                                                                                                                                                                                                                                                                                                                                                                                                                                                                                                                                                                                                                                                                                                                                                                                                                                                                                                                                                                                                                                                                                                                                                                                                                                                                                                                                                                                                                                                                                                                                                                                                                                                                                                                                                                                                                             |   |
| Online Registration         | Scho   | larship Year                | 2020-21 ✔ |                 |              |                                                                                                                                                                                                                                                                                                                                                                                                                                                                                                                                                                                                                                                                                                                                                                                                                                                                                                                                                                                                                                                                                                                                                                                                                                                                                                                                                                                                                                                                                                                                                                                                                                                                                                                                                                                                                                                                                                                                                                                                                                                                                                                               |   |
| Institution Login           | State  | 9                           | Kerala ✔  |                 |              |                                                                                                                                                                                                                                                                                                                                                                                                                                                                                                                                                                                                                                                                                                                                                                                                                                                                                                                                                                                                                                                                                                                                                                                                                                                                                                                                                                                                                                                                                                                                                                                                                                                                                                                                                                                                                                                                                                                                                                                                                                                                                                                               |   |
|                             | Distr  | ict                         | Kozhikode | ~               |              |                                                                                                                                                                                                                                                                                                                                                                                                                                                                                                                                                                                                                                                                                                                                                                                                                                                                                                                                                                                                                                                                                                                                                                                                                                                                                                                                                                                                                                                                                                                                                                                                                                                                                                                                                                                                                                                                                                                                                                                                                                                                                                                               |   |
| Registered Students' Status | Instit | tution Type                 | GOVT/AID  | ED COLLEGES     | ~            |                                                                                                                                                                                                                                                                                                                                                                                                                                                                                                                                                                                                                                                                                                                                                                                                                                                                                                                                                                                                                                                                                                                                                                                                                                                                                                                                                                                                                                                                                                                                                                                                                                                                                                                                                                                                                                                                                                                                                                                                                                                                                                                               |   |
| Awarded Students List       | Name   | e of the<br>ege/institution | PROVIDEN  | NCE WOMENS C    | OLLEGE, KOZH | Back                                                                                                                                                                                                                                                                                                                                                                                                                                                                                                                                                                                                                                                                                                                                                                                                                                                                                                                                                                                                                                                                                                                                                                                                                                                                                                                                                                                                                                                                                                                                                                                                                                                                                                                                                                                                                                                                                                                                                                                                                                                                                                                          |   |
| Contact Us                  | 0,5376 |                             |           |                 |              |                                                                                                                                                                                                                                                                                                                                                                                                                                                                                                                                                                                                                                                                                                                                                                                                                                                                                                                                                                                                                                                                                                                                                                                                                                                                                                                                                                                                                                                                                                                                                                                                                                                                                                                                                                                                                                                                                                                                                                                                                                                                                                                               |   |
|                             | -50    | DINICITA                    | CATURNA   | , .pp. 0 . c u  | Descend      | Transferred                                                                                                                                                                                                                                                                                                                                                                                                                                                                                                                                                                                                                                                                                                                                                                                                                                                                                                                                                                                                                                                                                                                                                                                                                                                                                                                                                                                                                                                                                                                                                                                                                                                                                                                                                                                                                                                                                                                                                                                                                                                                                                                   |   |
|                             | 28     | 010030869718 RINSHA         | AFAIRIMA  | Approved        | Selected     | Transferred                                                                                                                                                                                                                                                                                                                                                                                                                                                                                                                                                                                                                                                                                                                                                                                                                                                                                                                                                                                                                                                                                                                                                                                                                                                                                                                                                                                                                                                                                                                                                                                                                                                                                                                                                                                                                                                                                                                                                                                                                                                                                                                   |   |
|                             | 29     | 010029219118SABIRA          |           | Approved        | Selected     | Transferred                                                                                                                                                                                                                                                                                                                                                                                                                                                                                                                                                                                                                                                                                                                                                                                                                                                                                                                                                                                                                                                                                                                                                                                                                                                                                                                                                                                                                                                                                                                                                                                                                                                                                                                                                                                                                                                                                                                                                                                                                                                                                                                   |   |
|                             | 30     | 010020394510SALVA           | 0         | Approved        | Selected     | Transferred                                                                                                                                                                                                                                                                                                                                                                                                                                                                                                                                                                                                                                                                                                                                                                                                                                                                                                                                                                                                                                                                                                                                                                                                                                                                                                                                                                                                                                                                                                                                                                                                                                                                                                                                                                                                                                                                                                                                                                                                                                                                                                                   |   |
|                             | 31     | 010045943217 A              | NAHMOOD   | Approved        | Selected     | Transferred                                                                                                                                                                                                                                                                                                                                                                                                                                                                                                                                                                                                                                                                                                                                                                                                                                                                                                                                                                                                                                                                                                                                                                                                                                                                                                                                                                                                                                                                                                                                                                                                                                                                                                                                                                                                                                                                                                                                                                                                                                                                                                                   |   |
|                             | 32     | 010057253318SANOO           | RA        | Approved        | Selected     | Transferred                                                                                                                                                                                                                                                                                                                                                                                                                                                                                                                                                                                                                                                                                                                                                                                                                                                                                                                                                                                                                                                                                                                                                                                                                                                                                                                                                                                                                                                                                                                                                                                                                                                                                                                                                                                                                                                                                                                                                                                                                                                                                                                   |   |
|                             | 33     | 010002923316SHAHA           | NA K      | Approved        | Selected     | Transferred                                                                                                                                                                                                                                                                                                                                                                                                                                                                                                                                                                                                                                                                                                                                                                                                                                                                                                                                                                                                                                                                                                                                                                                                                                                                                                                                                                                                                                                                                                                                                                                                                                                                                                                                                                                                                                                                                                                                                                                                                                                                                                                   |   |
|                             | 34     | 010435933715 SHAHA<br>RAHMA |           | Approved        | Selected     | Transferred                                                                                                                                                                                                                                                                                                                                                                                                                                                                                                                                                                                                                                                                                                                                                                                                                                                                                                                                                                                                                                                                                                                                                                                                                                                                                                                                                                                                                                                                                                                                                                                                                                                                                                                                                                                                                                                                                                                                                                                                                                                                                                                   |   |
|                             | 35     | 010036544816SHAMIL          | _A M      | Approved        | Selected     | Transferred                                                                                                                                                                                                                                                                                                                                                                                                                                                                                                                                                                                                                                                                                                                                                                                                                                                                                                                                                                                                                                                                                                                                                                                                                                                                                                                                                                                                                                                                                                                                                                                                                                                                                                                                                                                                                                                                                                                                                                                                                                                                                                                   |   |
|                             | 36     | 010029403318SHAMN           |           | Approved        | Selected     | Transferred                                                                                                                                                                                                                                                                                                                                                                                                                                                                                                                                                                                                                                                                                                                                                                                                                                                                                                                                                                                                                                                                                                                                                                                                                                                                                                                                                                                                                                                                                                                                                                                                                                                                                                                                                                                                                                                                                                                                                                                                                                                                                                                   | - |
|                             | 37     | 010037733618 SHEHA          | LA SHERIN | Approved        | Selected     | Transferred                                                                                                                                                                                                                                                                                                                                                                                                                                                                                                                                                                                                                                                                                                                                                                                                                                                                                                                                                                                                                                                                                                                                                                                                                                                                                                                                                                                                                                                                                                                                                                                                                                                                                                                                                                                                                                                                                                                                                                                                                                                                                                                   |   |
|                             | 38     |                             | SHAHANA   | Approved        | Selected     | Transferred                                                                                                                                                                                                                                                                                                                                                                                                                                                                                                                                                                                                                                                                                                                                                                                                                                                                                                                                                                                                                                                                                                                                                                                                                                                                                                                                                                                                                                                                                                                                                                                                                                                                                                                                                                                                                                                                                                                                                                                                                                                                                                                   |   |
|                             | 39     | 010038057318THOUF           | EEQA P T  | Approved        | Selected     | Transferred                                                                                                                                                                                                                                                                                                                                                                                                                                                                                                                                                                                                                                                                                                                                                                                                                                                                                                                                                                                                                                                                                                                                                                                                                                                                                                                                                                                                                                                                                                                                                                                                                                                                                                                                                                                                                                                                                                                                                                                                                                                                                                                   | 7 |
|                             |        |                             |           |                 |              |                                                                                                                                                                                                                                                                                                                                                                                                                                                                                                                                                                                                                                                                                                                                                                                                                                                                                                                                                                                                                                                                                                                                                                                                                                                                                                                                                                                                                                                                                                                                                                                                                                                                                                                                                                                                                                                                                                                                                                                                                                                                                                                               |   |