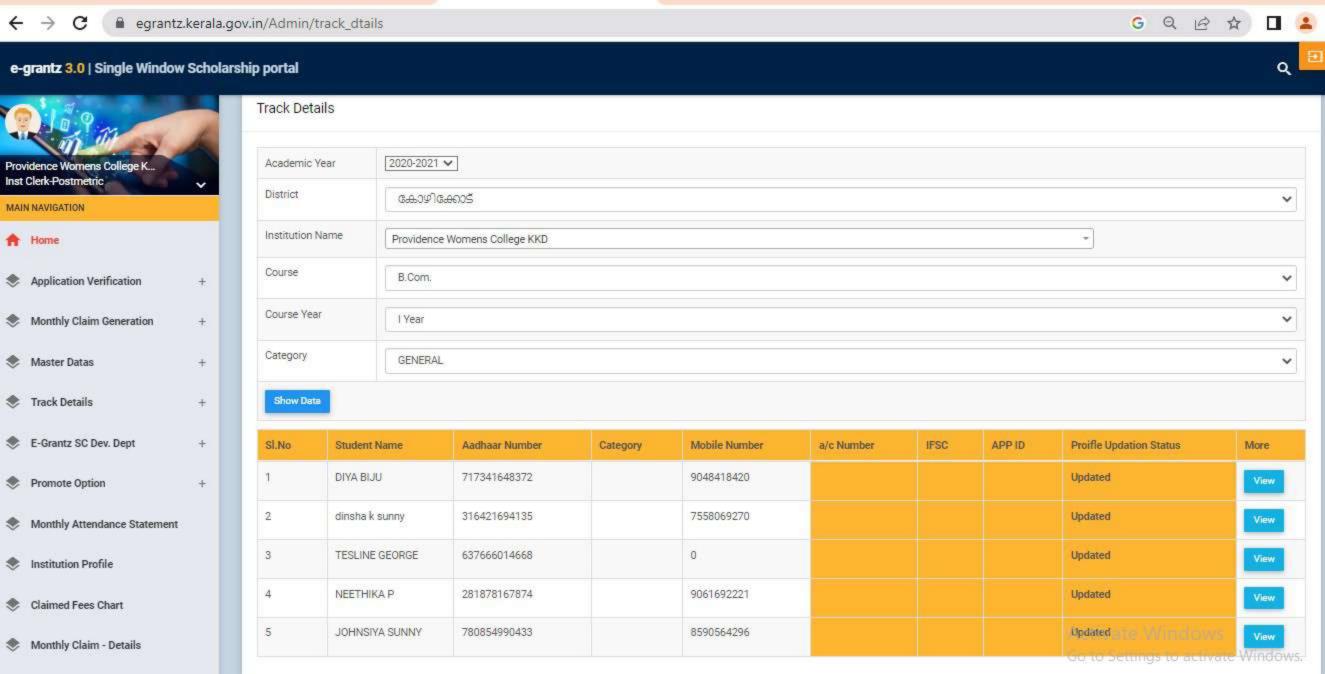

#### GOVERNMENT/INSTITUTIONAL SCHOLARSHIPS

Sanction has been hereby accorded to 1050 students during the academic year 2020-21 under the various Government Scholarship Schemes, as per eligibility guidelines. The total amount disbursed by means of scholarships is Rs. 43,73,080/-.

# **5.1.1** Percentage of students benefitted by Scholarships & Freeships provided by the Government Agencies (2020-2021)

No. of students benefitted: 1050

**Total Amount: Rs. 4373080/** 

| Home                        |        | Students Rec                | commende  | ed for Awar     | d of Schola  | rship 2020-21                                                                                                                                                                                                                                                                                                                                                                                                                                                                                                                                                                                                                                                                                                                                                                                                                                                                                                                                                                                                                                                                                                                                                                                                                                                                                                                                                                                                                                                                                                                                                                                                                                                                                                                                                                                                                                                                                                                                                                                                                                                                                                                 |   |
|-----------------------------|--------|-----------------------------|-----------|-----------------|--------------|-------------------------------------------------------------------------------------------------------------------------------------------------------------------------------------------------------------------------------------------------------------------------------------------------------------------------------------------------------------------------------------------------------------------------------------------------------------------------------------------------------------------------------------------------------------------------------------------------------------------------------------------------------------------------------------------------------------------------------------------------------------------------------------------------------------------------------------------------------------------------------------------------------------------------------------------------------------------------------------------------------------------------------------------------------------------------------------------------------------------------------------------------------------------------------------------------------------------------------------------------------------------------------------------------------------------------------------------------------------------------------------------------------------------------------------------------------------------------------------------------------------------------------------------------------------------------------------------------------------------------------------------------------------------------------------------------------------------------------------------------------------------------------------------------------------------------------------------------------------------------------------------------------------------------------------------------------------------------------------------------------------------------------------------------------------------------------------------------------------------------------|---|
| Notifications               | Scho   | larship Status              | Fresh V   | •               |              | No. 11 In Control of the Control of |   |
|                             | Scho   | larship Type                | C H Muhar | nmedkoya Schola | arship       | ~                                                                                                                                                                                                                                                                                                                                                                                                                                                                                                                                                                                                                                                                                                                                                                                                                                                                                                                                                                                                                                                                                                                                                                                                                                                                                                                                                                                                                                                                                                                                                                                                                                                                                                                                                                                                                                                                                                                                                                                                                                                                                                                             |   |
| Online Registration         | Scho   | larship Year                | 2020-21 ✔ |                 |              |                                                                                                                                                                                                                                                                                                                                                                                                                                                                                                                                                                                                                                                                                                                                                                                                                                                                                                                                                                                                                                                                                                                                                                                                                                                                                                                                                                                                                                                                                                                                                                                                                                                                                                                                                                                                                                                                                                                                                                                                                                                                                                                               |   |
| Institution Login           | State  | 9                           | Kerala ✔  |                 |              |                                                                                                                                                                                                                                                                                                                                                                                                                                                                                                                                                                                                                                                                                                                                                                                                                                                                                                                                                                                                                                                                                                                                                                                                                                                                                                                                                                                                                                                                                                                                                                                                                                                                                                                                                                                                                                                                                                                                                                                                                                                                                                                               |   |
|                             | Distr  | ict                         | Kozhikode | ~               |              |                                                                                                                                                                                                                                                                                                                                                                                                                                                                                                                                                                                                                                                                                                                                                                                                                                                                                                                                                                                                                                                                                                                                                                                                                                                                                                                                                                                                                                                                                                                                                                                                                                                                                                                                                                                                                                                                                                                                                                                                                                                                                                                               |   |
| Registered Students' Status | Instit | tution Type                 | GOVT/AID  | ED COLLEGES     | ~            |                                                                                                                                                                                                                                                                                                                                                                                                                                                                                                                                                                                                                                                                                                                                                                                                                                                                                                                                                                                                                                                                                                                                                                                                                                                                                                                                                                                                                                                                                                                                                                                                                                                                                                                                                                                                                                                                                                                                                                                                                                                                                                                               |   |
| Awarded Students List       | Name   | e of the<br>ege/institution | PROVIDEN  | NCE WOMENS C    | OLLEGE, KOZH | Back                                                                                                                                                                                                                                                                                                                                                                                                                                                                                                                                                                                                                                                                                                                                                                                                                                                                                                                                                                                                                                                                                                                                                                                                                                                                                                                                                                                                                                                                                                                                                                                                                                                                                                                                                                                                                                                                                                                                                                                                                                                                                                                          |   |
| Contact Us                  | 0,5376 |                             |           |                 |              |                                                                                                                                                                                                                                                                                                                                                                                                                                                                                                                                                                                                                                                                                                                                                                                                                                                                                                                                                                                                                                                                                                                                                                                                                                                                                                                                                                                                                                                                                                                                                                                                                                                                                                                                                                                                                                                                                                                                                                                                                                                                                                                               |   |
|                             | -50    | DINICITA                    | CATURNA   | , .pp. 0 . c u  | Descend      | Transferred                                                                                                                                                                                                                                                                                                                                                                                                                                                                                                                                                                                                                                                                                                                                                                                                                                                                                                                                                                                                                                                                                                                                                                                                                                                                                                                                                                                                                                                                                                                                                                                                                                                                                                                                                                                                                                                                                                                                                                                                                                                                                                                   |   |
|                             | 28     | 010030869718 RINSHA         | AFAIRIMA  | Approved        | Selected     | Transferred                                                                                                                                                                                                                                                                                                                                                                                                                                                                                                                                                                                                                                                                                                                                                                                                                                                                                                                                                                                                                                                                                                                                                                                                                                                                                                                                                                                                                                                                                                                                                                                                                                                                                                                                                                                                                                                                                                                                                                                                                                                                                                                   |   |
|                             | 29     | 010029219118SABIRA          |           | Approved        | Selected     | Transferred                                                                                                                                                                                                                                                                                                                                                                                                                                                                                                                                                                                                                                                                                                                                                                                                                                                                                                                                                                                                                                                                                                                                                                                                                                                                                                                                                                                                                                                                                                                                                                                                                                                                                                                                                                                                                                                                                                                                                                                                                                                                                                                   |   |
|                             | 30     | 010020394510SALVA           | 0         | Approved        | Selected     | Transferred                                                                                                                                                                                                                                                                                                                                                                                                                                                                                                                                                                                                                                                                                                                                                                                                                                                                                                                                                                                                                                                                                                                                                                                                                                                                                                                                                                                                                                                                                                                                                                                                                                                                                                                                                                                                                                                                                                                                                                                                                                                                                                                   |   |
|                             | 31     | 010045943217 A              | NAHMOOD   | Approved        | Selected     | Transferred                                                                                                                                                                                                                                                                                                                                                                                                                                                                                                                                                                                                                                                                                                                                                                                                                                                                                                                                                                                                                                                                                                                                                                                                                                                                                                                                                                                                                                                                                                                                                                                                                                                                                                                                                                                                                                                                                                                                                                                                                                                                                                                   |   |
|                             | 32     | 010057253318SANOO           | RA        | Approved        | Selected     | Transferred                                                                                                                                                                                                                                                                                                                                                                                                                                                                                                                                                                                                                                                                                                                                                                                                                                                                                                                                                                                                                                                                                                                                                                                                                                                                                                                                                                                                                                                                                                                                                                                                                                                                                                                                                                                                                                                                                                                                                                                                                                                                                                                   |   |
|                             | 33     | 010002923316SHAHA           | NA K      | Approved        | Selected     | Transferred                                                                                                                                                                                                                                                                                                                                                                                                                                                                                                                                                                                                                                                                                                                                                                                                                                                                                                                                                                                                                                                                                                                                                                                                                                                                                                                                                                                                                                                                                                                                                                                                                                                                                                                                                                                                                                                                                                                                                                                                                                                                                                                   |   |
|                             | 34     | 010435933715 SHAHA<br>RAHMA |           | Approved        | Selected     | Transferred                                                                                                                                                                                                                                                                                                                                                                                                                                                                                                                                                                                                                                                                                                                                                                                                                                                                                                                                                                                                                                                                                                                                                                                                                                                                                                                                                                                                                                                                                                                                                                                                                                                                                                                                                                                                                                                                                                                                                                                                                                                                                                                   |   |
|                             | 35     | 010036544816SHAMIL          | _A M      | Approved        | Selected     | Transferred                                                                                                                                                                                                                                                                                                                                                                                                                                                                                                                                                                                                                                                                                                                                                                                                                                                                                                                                                                                                                                                                                                                                                                                                                                                                                                                                                                                                                                                                                                                                                                                                                                                                                                                                                                                                                                                                                                                                                                                                                                                                                                                   |   |
|                             | 36     | 010029403318SHAMN           |           | Approved        | Selected     | Transferred                                                                                                                                                                                                                                                                                                                                                                                                                                                                                                                                                                                                                                                                                                                                                                                                                                                                                                                                                                                                                                                                                                                                                                                                                                                                                                                                                                                                                                                                                                                                                                                                                                                                                                                                                                                                                                                                                                                                                                                                                                                                                                                   | - |
|                             | 37     | 010037733618 SHEHA          | LA SHERIN | Approved        | Selected     | Transferred                                                                                                                                                                                                                                                                                                                                                                                                                                                                                                                                                                                                                                                                                                                                                                                                                                                                                                                                                                                                                                                                                                                                                                                                                                                                                                                                                                                                                                                                                                                                                                                                                                                                                                                                                                                                                                                                                                                                                                                                                                                                                                                   |   |
|                             | 38     |                             | SHAHANA   | Approved        | Selected     | Transferred                                                                                                                                                                                                                                                                                                                                                                                                                                                                                                                                                                                                                                                                                                                                                                                                                                                                                                                                                                                                                                                                                                                                                                                                                                                                                                                                                                                                                                                                                                                                                                                                                                                                                                                                                                                                                                                                                                                                                                                                                                                                                                                   |   |
|                             | 39     | 010038057318THOUF           | EEQA P T  | Approved        | Selected     | Transferred                                                                                                                                                                                                                                                                                                                                                                                                                                                                                                                                                                                                                                                                                                                                                                                                                                                                                                                                                                                                                                                                                                                                                                                                                                                                                                                                                                                                                                                                                                                                                                                                                                                                                                                                                                                                                                                                                                                                                                                                                                                                                                                   | 7 |
|                             |        |                             |           |                 |              |                                                                                                                                                                                                                                                                                                                                                                                                                                                                                                                                                                                                                                                                                                                                                                                                                                                                                                                                                                                                                                                                                                                                                                                                                                                                                                                                                                                                                                                                                                                                                                                                                                                                                                                                                                                                                                                                                                                                                                                                                                                                                                                               |   |