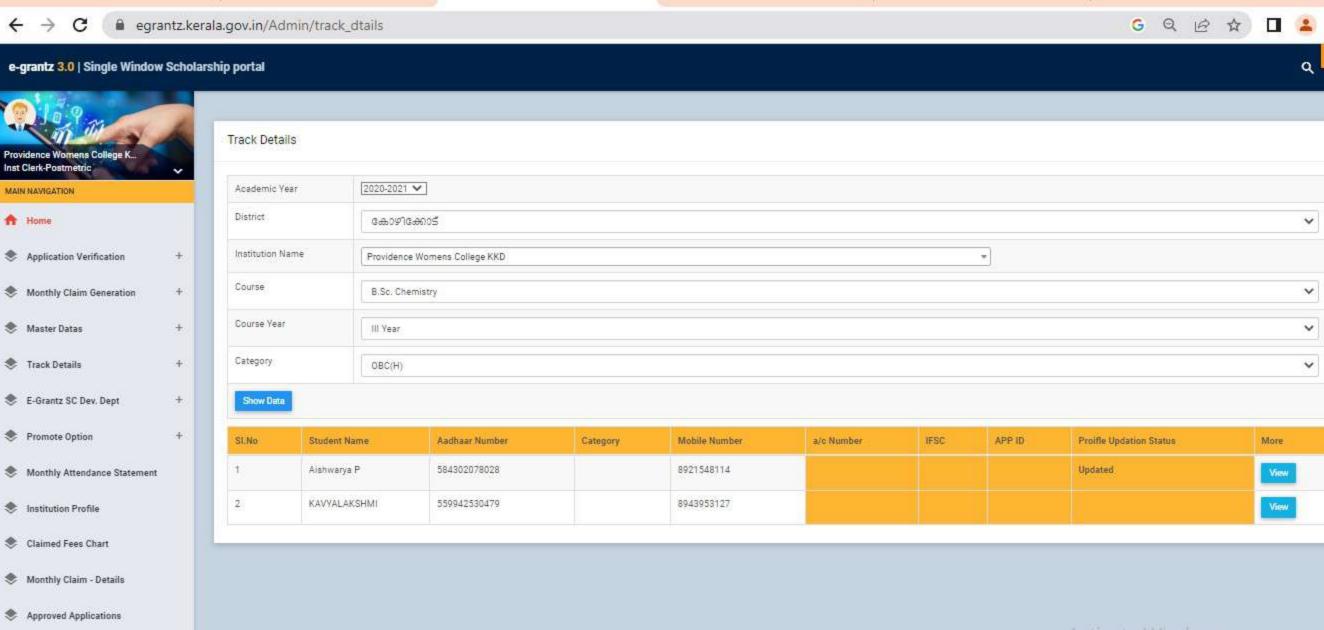

# **5.1.1** Percentage of students benefitted by Scholarships & Freeships provided by the Government Agencies (2020-2021)

No. of students benefitted: 1050

**Total Amount: Rs. 4373080/** 

| Home                        |        | Students Rec                | commende  | ed for Awar     | d of Schola  | rship 2020-21                                                                                                                                                                                                                                                                                                                                                                                                                                                                                                                                                                                                                                                                                                                                                                                                                                                                                                                                                                                                                                                                                                                                                                                                                                                                                                                                                                                                                                                                                                                                                                                                                                                                                                                                                                                                                                                                                                                                                                                                                                                                                                                 |   |
|-----------------------------|--------|-----------------------------|-----------|-----------------|--------------|-------------------------------------------------------------------------------------------------------------------------------------------------------------------------------------------------------------------------------------------------------------------------------------------------------------------------------------------------------------------------------------------------------------------------------------------------------------------------------------------------------------------------------------------------------------------------------------------------------------------------------------------------------------------------------------------------------------------------------------------------------------------------------------------------------------------------------------------------------------------------------------------------------------------------------------------------------------------------------------------------------------------------------------------------------------------------------------------------------------------------------------------------------------------------------------------------------------------------------------------------------------------------------------------------------------------------------------------------------------------------------------------------------------------------------------------------------------------------------------------------------------------------------------------------------------------------------------------------------------------------------------------------------------------------------------------------------------------------------------------------------------------------------------------------------------------------------------------------------------------------------------------------------------------------------------------------------------------------------------------------------------------------------------------------------------------------------------------------------------------------------|---|
| Notifications               | Scho   | larship Status              | Fresh V   | •               |              | No. 11 In Control of the Control of |   |
|                             | Scho   | larship Type                | C H Muhar | nmedkoya Schola | arship       | ~                                                                                                                                                                                                                                                                                                                                                                                                                                                                                                                                                                                                                                                                                                                                                                                                                                                                                                                                                                                                                                                                                                                                                                                                                                                                                                                                                                                                                                                                                                                                                                                                                                                                                                                                                                                                                                                                                                                                                                                                                                                                                                                             |   |
| Online Registration         | Scho   | larship Year                | 2020-21 ✔ |                 |              |                                                                                                                                                                                                                                                                                                                                                                                                                                                                                                                                                                                                                                                                                                                                                                                                                                                                                                                                                                                                                                                                                                                                                                                                                                                                                                                                                                                                                                                                                                                                                                                                                                                                                                                                                                                                                                                                                                                                                                                                                                                                                                                               |   |
| Institution Login           | State  | 9                           | Kerala ✔  |                 |              |                                                                                                                                                                                                                                                                                                                                                                                                                                                                                                                                                                                                                                                                                                                                                                                                                                                                                                                                                                                                                                                                                                                                                                                                                                                                                                                                                                                                                                                                                                                                                                                                                                                                                                                                                                                                                                                                                                                                                                                                                                                                                                                               |   |
|                             | Distr  | ict                         | Kozhikode | ~               |              |                                                                                                                                                                                                                                                                                                                                                                                                                                                                                                                                                                                                                                                                                                                                                                                                                                                                                                                                                                                                                                                                                                                                                                                                                                                                                                                                                                                                                                                                                                                                                                                                                                                                                                                                                                                                                                                                                                                                                                                                                                                                                                                               |   |
| Registered Students' Status | Instit | tution Type                 | GOVT/AID  | ED COLLEGES     | ~            |                                                                                                                                                                                                                                                                                                                                                                                                                                                                                                                                                                                                                                                                                                                                                                                                                                                                                                                                                                                                                                                                                                                                                                                                                                                                                                                                                                                                                                                                                                                                                                                                                                                                                                                                                                                                                                                                                                                                                                                                                                                                                                                               |   |
| Awarded Students List       | Name   | e of the<br>ege/institution | PROVIDEN  | NCE WOMENS C    | OLLEGE, KOZH | Back                                                                                                                                                                                                                                                                                                                                                                                                                                                                                                                                                                                                                                                                                                                                                                                                                                                                                                                                                                                                                                                                                                                                                                                                                                                                                                                                                                                                                                                                                                                                                                                                                                                                                                                                                                                                                                                                                                                                                                                                                                                                                                                          |   |
| Contact Us                  | 0,5376 |                             |           |                 |              |                                                                                                                                                                                                                                                                                                                                                                                                                                                                                                                                                                                                                                                                                                                                                                                                                                                                                                                                                                                                                                                                                                                                                                                                                                                                                                                                                                                                                                                                                                                                                                                                                                                                                                                                                                                                                                                                                                                                                                                                                                                                                                                               |   |
|                             | -50    | DINICITA                    | CATURNA   | , .pp. 0 . c u  | Descend      | Transferred                                                                                                                                                                                                                                                                                                                                                                                                                                                                                                                                                                                                                                                                                                                                                                                                                                                                                                                                                                                                                                                                                                                                                                                                                                                                                                                                                                                                                                                                                                                                                                                                                                                                                                                                                                                                                                                                                                                                                                                                                                                                                                                   |   |
|                             | 28     | 010030869718 RINSHA         | AFAIRIMA  | Approved        | Selected     | Transferred                                                                                                                                                                                                                                                                                                                                                                                                                                                                                                                                                                                                                                                                                                                                                                                                                                                                                                                                                                                                                                                                                                                                                                                                                                                                                                                                                                                                                                                                                                                                                                                                                                                                                                                                                                                                                                                                                                                                                                                                                                                                                                                   |   |
|                             | 29     | 010029219118SABIRA          |           | Approved        | Selected     | Transferred                                                                                                                                                                                                                                                                                                                                                                                                                                                                                                                                                                                                                                                                                                                                                                                                                                                                                                                                                                                                                                                                                                                                                                                                                                                                                                                                                                                                                                                                                                                                                                                                                                                                                                                                                                                                                                                                                                                                                                                                                                                                                                                   |   |
|                             | 30     | 010020394510SALVA           | 0         | Approved        | Selected     | Transferred                                                                                                                                                                                                                                                                                                                                                                                                                                                                                                                                                                                                                                                                                                                                                                                                                                                                                                                                                                                                                                                                                                                                                                                                                                                                                                                                                                                                                                                                                                                                                                                                                                                                                                                                                                                                                                                                                                                                                                                                                                                                                                                   |   |
|                             | 31     | 010045943217 A              | NAHMOOD   | Approved        | Selected     | Transferred                                                                                                                                                                                                                                                                                                                                                                                                                                                                                                                                                                                                                                                                                                                                                                                                                                                                                                                                                                                                                                                                                                                                                                                                                                                                                                                                                                                                                                                                                                                                                                                                                                                                                                                                                                                                                                                                                                                                                                                                                                                                                                                   |   |
|                             | 32     | 010057253318SANOO           | RA        | Approved        | Selected     | Transferred                                                                                                                                                                                                                                                                                                                                                                                                                                                                                                                                                                                                                                                                                                                                                                                                                                                                                                                                                                                                                                                                                                                                                                                                                                                                                                                                                                                                                                                                                                                                                                                                                                                                                                                                                                                                                                                                                                                                                                                                                                                                                                                   |   |
|                             | 33     | 010002923316SHAHA           | NA K      | Approved        | Selected     | Transferred                                                                                                                                                                                                                                                                                                                                                                                                                                                                                                                                                                                                                                                                                                                                                                                                                                                                                                                                                                                                                                                                                                                                                                                                                                                                                                                                                                                                                                                                                                                                                                                                                                                                                                                                                                                                                                                                                                                                                                                                                                                                                                                   |   |
|                             | 34     | 010435933715 SHAHA<br>RAHMA |           | Approved        | Selected     | Transferred                                                                                                                                                                                                                                                                                                                                                                                                                                                                                                                                                                                                                                                                                                                                                                                                                                                                                                                                                                                                                                                                                                                                                                                                                                                                                                                                                                                                                                                                                                                                                                                                                                                                                                                                                                                                                                                                                                                                                                                                                                                                                                                   |   |
|                             | 35     | 010036544816SHAMIL          | _A M      | Approved        | Selected     | Transferred                                                                                                                                                                                                                                                                                                                                                                                                                                                                                                                                                                                                                                                                                                                                                                                                                                                                                                                                                                                                                                                                                                                                                                                                                                                                                                                                                                                                                                                                                                                                                                                                                                                                                                                                                                                                                                                                                                                                                                                                                                                                                                                   |   |
|                             | 36     | 010029403318SHAMN           |           | Approved        | Selected     | Transferred                                                                                                                                                                                                                                                                                                                                                                                                                                                                                                                                                                                                                                                                                                                                                                                                                                                                                                                                                                                                                                                                                                                                                                                                                                                                                                                                                                                                                                                                                                                                                                                                                                                                                                                                                                                                                                                                                                                                                                                                                                                                                                                   | - |
|                             | 37     | 010037733618 SHEHA          | LA SHERIN | Approved        | Selected     | Transferred                                                                                                                                                                                                                                                                                                                                                                                                                                                                                                                                                                                                                                                                                                                                                                                                                                                                                                                                                                                                                                                                                                                                                                                                                                                                                                                                                                                                                                                                                                                                                                                                                                                                                                                                                                                                                                                                                                                                                                                                                                                                                                                   |   |
|                             | 38     |                             | SHAHANA   | Approved        | Selected     | Transferred                                                                                                                                                                                                                                                                                                                                                                                                                                                                                                                                                                                                                                                                                                                                                                                                                                                                                                                                                                                                                                                                                                                                                                                                                                                                                                                                                                                                                                                                                                                                                                                                                                                                                                                                                                                                                                                                                                                                                                                                                                                                                                                   |   |
|                             | 39     | 010038057318THOUF           | EEQA P T  | Approved        | Selected     | Transferred                                                                                                                                                                                                                                                                                                                                                                                                                                                                                                                                                                                                                                                                                                                                                                                                                                                                                                                                                                                                                                                                                                                                                                                                                                                                                                                                                                                                                                                                                                                                                                                                                                                                                                                                                                                                                                                                                                                                                                                                                                                                                                                   | 7 |
|                             |        |                             |           |                 |              |                                                                                                                                                                                                                                                                                                                                                                                                                                                                                                                                                                                                                                                                                                                                                                                                                                                                                                                                                                                                                                                                                                                                                                                                                                                                                                                                                                                                                                                                                                                                                                                                                                                                                                                                                                                                                                                                                                                                                                                                                                                                                                                               |   |