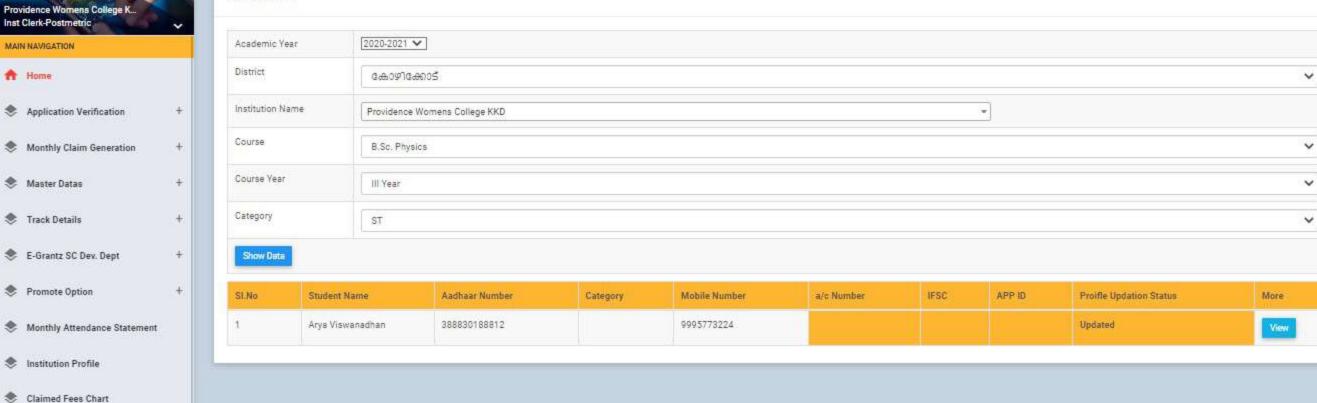

# **5.1.1** Percentage of students benefitted by Scholarships & Freeships provided by the Government Agencies (2020-2021)

No. of students benefitted: 1050

**Total Amount: Rs. 4373080/** 

| Home                        |        | Students Rec                | commende  | ed for Awar     | d of Schola  | rship 2020-21                                                                                                                                                                                                                                                                                                                                                                                                                                                                                                                                                                                                                                                                                                                                                                                                                                                                                                                                                                                                                                                                                                                                                                                                                                                                                                                                                                                                                                                                                                                                                                                                                                                                                                                                                                                                                                                                                                                                                                                                                                                                                                                 |   |
|-----------------------------|--------|-----------------------------|-----------|-----------------|--------------|-------------------------------------------------------------------------------------------------------------------------------------------------------------------------------------------------------------------------------------------------------------------------------------------------------------------------------------------------------------------------------------------------------------------------------------------------------------------------------------------------------------------------------------------------------------------------------------------------------------------------------------------------------------------------------------------------------------------------------------------------------------------------------------------------------------------------------------------------------------------------------------------------------------------------------------------------------------------------------------------------------------------------------------------------------------------------------------------------------------------------------------------------------------------------------------------------------------------------------------------------------------------------------------------------------------------------------------------------------------------------------------------------------------------------------------------------------------------------------------------------------------------------------------------------------------------------------------------------------------------------------------------------------------------------------------------------------------------------------------------------------------------------------------------------------------------------------------------------------------------------------------------------------------------------------------------------------------------------------------------------------------------------------------------------------------------------------------------------------------------------------|---|
| Notifications               | Scho   | larship Status              | Fresh V   | •               |              | No. 11 In Control of the Control of |   |
|                             | Scho   | larship Type                | C H Muhar | nmedkoya Schola | arship       | ~                                                                                                                                                                                                                                                                                                                                                                                                                                                                                                                                                                                                                                                                                                                                                                                                                                                                                                                                                                                                                                                                                                                                                                                                                                                                                                                                                                                                                                                                                                                                                                                                                                                                                                                                                                                                                                                                                                                                                                                                                                                                                                                             |   |
| Online Registration         | Scho   | larship Year                | 2020-21 ✔ |                 |              |                                                                                                                                                                                                                                                                                                                                                                                                                                                                                                                                                                                                                                                                                                                                                                                                                                                                                                                                                                                                                                                                                                                                                                                                                                                                                                                                                                                                                                                                                                                                                                                                                                                                                                                                                                                                                                                                                                                                                                                                                                                                                                                               |   |
| Institution Login           | State  | 9                           | Kerala ✔  |                 |              |                                                                                                                                                                                                                                                                                                                                                                                                                                                                                                                                                                                                                                                                                                                                                                                                                                                                                                                                                                                                                                                                                                                                                                                                                                                                                                                                                                                                                                                                                                                                                                                                                                                                                                                                                                                                                                                                                                                                                                                                                                                                                                                               |   |
|                             | Distr  | ict                         | Kozhikode | ~               |              |                                                                                                                                                                                                                                                                                                                                                                                                                                                                                                                                                                                                                                                                                                                                                                                                                                                                                                                                                                                                                                                                                                                                                                                                                                                                                                                                                                                                                                                                                                                                                                                                                                                                                                                                                                                                                                                                                                                                                                                                                                                                                                                               |   |
| Registered Students' Status | Instit | tution Type                 | GOVT/AID  | ED COLLEGES     | ~            |                                                                                                                                                                                                                                                                                                                                                                                                                                                                                                                                                                                                                                                                                                                                                                                                                                                                                                                                                                                                                                                                                                                                                                                                                                                                                                                                                                                                                                                                                                                                                                                                                                                                                                                                                                                                                                                                                                                                                                                                                                                                                                                               |   |
| Awarded Students List       | Name   | e of the<br>ege/institution | PROVIDEN  | NCE WOMENS C    | OLLEGE, KOZH | Back                                                                                                                                                                                                                                                                                                                                                                                                                                                                                                                                                                                                                                                                                                                                                                                                                                                                                                                                                                                                                                                                                                                                                                                                                                                                                                                                                                                                                                                                                                                                                                                                                                                                                                                                                                                                                                                                                                                                                                                                                                                                                                                          |   |
| Contact Us                  | 0,5376 |                             |           |                 |              |                                                                                                                                                                                                                                                                                                                                                                                                                                                                                                                                                                                                                                                                                                                                                                                                                                                                                                                                                                                                                                                                                                                                                                                                                                                                                                                                                                                                                                                                                                                                                                                                                                                                                                                                                                                                                                                                                                                                                                                                                                                                                                                               |   |
|                             | -50    | DINICITA                    | CATURNA   | , .pp. 0 . c u  | Descend      | Transferred                                                                                                                                                                                                                                                                                                                                                                                                                                                                                                                                                                                                                                                                                                                                                                                                                                                                                                                                                                                                                                                                                                                                                                                                                                                                                                                                                                                                                                                                                                                                                                                                                                                                                                                                                                                                                                                                                                                                                                                                                                                                                                                   |   |
|                             | 28     | 010030869718 RINSHA         | AFAIRIMA  | Approved        | Selected     | Transferred                                                                                                                                                                                                                                                                                                                                                                                                                                                                                                                                                                                                                                                                                                                                                                                                                                                                                                                                                                                                                                                                                                                                                                                                                                                                                                                                                                                                                                                                                                                                                                                                                                                                                                                                                                                                                                                                                                                                                                                                                                                                                                                   |   |
|                             | 29     | 010029219118SABIRA          |           | Approved        | Selected     | Transferred                                                                                                                                                                                                                                                                                                                                                                                                                                                                                                                                                                                                                                                                                                                                                                                                                                                                                                                                                                                                                                                                                                                                                                                                                                                                                                                                                                                                                                                                                                                                                                                                                                                                                                                                                                                                                                                                                                                                                                                                                                                                                                                   |   |
|                             | 30     | 010020394510SALVA           | 0         | Approved        | Selected     | Transferred                                                                                                                                                                                                                                                                                                                                                                                                                                                                                                                                                                                                                                                                                                                                                                                                                                                                                                                                                                                                                                                                                                                                                                                                                                                                                                                                                                                                                                                                                                                                                                                                                                                                                                                                                                                                                                                                                                                                                                                                                                                                                                                   |   |
|                             | 31     | 010045943217 A              | NAHMOOD   | Approved        | Selected     | Transferred                                                                                                                                                                                                                                                                                                                                                                                                                                                                                                                                                                                                                                                                                                                                                                                                                                                                                                                                                                                                                                                                                                                                                                                                                                                                                                                                                                                                                                                                                                                                                                                                                                                                                                                                                                                                                                                                                                                                                                                                                                                                                                                   |   |
|                             | 32     | 010057253318SANOO           | RA        | Approved        | Selected     | Transferred                                                                                                                                                                                                                                                                                                                                                                                                                                                                                                                                                                                                                                                                                                                                                                                                                                                                                                                                                                                                                                                                                                                                                                                                                                                                                                                                                                                                                                                                                                                                                                                                                                                                                                                                                                                                                                                                                                                                                                                                                                                                                                                   |   |
|                             | 33     | 010002923316SHAHA           | NA K      | Approved        | Selected     | Transferred                                                                                                                                                                                                                                                                                                                                                                                                                                                                                                                                                                                                                                                                                                                                                                                                                                                                                                                                                                                                                                                                                                                                                                                                                                                                                                                                                                                                                                                                                                                                                                                                                                                                                                                                                                                                                                                                                                                                                                                                                                                                                                                   |   |
|                             | 34     | 010435933715 SHAHA<br>RAHMA |           | Approved        | Selected     | Transferred                                                                                                                                                                                                                                                                                                                                                                                                                                                                                                                                                                                                                                                                                                                                                                                                                                                                                                                                                                                                                                                                                                                                                                                                                                                                                                                                                                                                                                                                                                                                                                                                                                                                                                                                                                                                                                                                                                                                                                                                                                                                                                                   |   |
|                             | 35     | 010036544816SHAMIL          | _A M      | Approved        | Selected     | Transferred                                                                                                                                                                                                                                                                                                                                                                                                                                                                                                                                                                                                                                                                                                                                                                                                                                                                                                                                                                                                                                                                                                                                                                                                                                                                                                                                                                                                                                                                                                                                                                                                                                                                                                                                                                                                                                                                                                                                                                                                                                                                                                                   |   |
|                             | 36     | 010029403318SHAMN           |           | Approved        | Selected     | Transferred                                                                                                                                                                                                                                                                                                                                                                                                                                                                                                                                                                                                                                                                                                                                                                                                                                                                                                                                                                                                                                                                                                                                                                                                                                                                                                                                                                                                                                                                                                                                                                                                                                                                                                                                                                                                                                                                                                                                                                                                                                                                                                                   | - |
|                             | 37     | 010037733618 SHEHA          | LA SHERIN | Approved        | Selected     | Transferred                                                                                                                                                                                                                                                                                                                                                                                                                                                                                                                                                                                                                                                                                                                                                                                                                                                                                                                                                                                                                                                                                                                                                                                                                                                                                                                                                                                                                                                                                                                                                                                                                                                                                                                                                                                                                                                                                                                                                                                                                                                                                                                   |   |
|                             | 38     |                             | SHAHANA   | Approved        | Selected     | Transferred                                                                                                                                                                                                                                                                                                                                                                                                                                                                                                                                                                                                                                                                                                                                                                                                                                                                                                                                                                                                                                                                                                                                                                                                                                                                                                                                                                                                                                                                                                                                                                                                                                                                                                                                                                                                                                                                                                                                                                                                                                                                                                                   |   |
|                             | 39     | 010038057318THOUF           | EEQA P T  | Approved        | Selected     | Transferred                                                                                                                                                                                                                                                                                                                                                                                                                                                                                                                                                                                                                                                                                                                                                                                                                                                                                                                                                                                                                                                                                                                                                                                                                                                                                                                                                                                                                                                                                                                                                                                                                                                                                                                                                                                                                                                                                                                                                                                                                                                                                                                   | 7 |
|                             |        |                             |           |                 |              |                                                                                                                                                                                                                                                                                                                                                                                                                                                                                                                                                                                                                                                                                                                                                                                                                                                                                                                                                                                                                                                                                                                                                                                                                                                                                                                                                                                                                                                                                                                                                                                                                                                                                                                                                                                                                                                                                                                                                                                                                                                                                                                               |   |