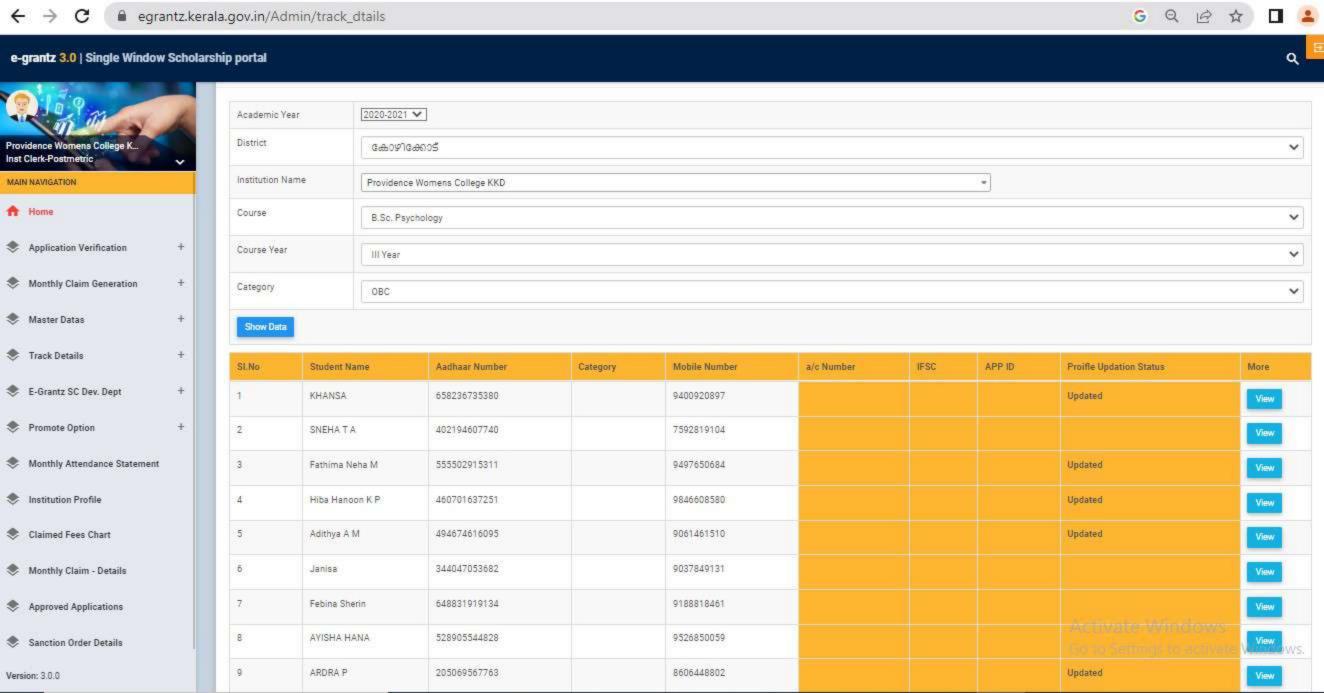

# **5.1.1** Percentage of students benefitted by Scholarships & Freeships provided by the Government Agencies (2020-2021)

No. of students benefitted: 1050

**Total Amount: Rs. 4373080/** 

| Home                        |        | Students Rec                | commende  | ed for Awar     | d of Schola  | rship 2020-21                                                                                                                                                                                                                                                                                                                                                                                                                                                                                                                                                                                                                                                                                                                                                                                                                                                                                                                                                                                                                                                                                                                                                                                                                                                                                                                                                                                                                                                                                                                                                                                                                                                                                                                                                                                                                                                                                                                                                                                                                                                                                                                 |   |
|-----------------------------|--------|-----------------------------|-----------|-----------------|--------------|-------------------------------------------------------------------------------------------------------------------------------------------------------------------------------------------------------------------------------------------------------------------------------------------------------------------------------------------------------------------------------------------------------------------------------------------------------------------------------------------------------------------------------------------------------------------------------------------------------------------------------------------------------------------------------------------------------------------------------------------------------------------------------------------------------------------------------------------------------------------------------------------------------------------------------------------------------------------------------------------------------------------------------------------------------------------------------------------------------------------------------------------------------------------------------------------------------------------------------------------------------------------------------------------------------------------------------------------------------------------------------------------------------------------------------------------------------------------------------------------------------------------------------------------------------------------------------------------------------------------------------------------------------------------------------------------------------------------------------------------------------------------------------------------------------------------------------------------------------------------------------------------------------------------------------------------------------------------------------------------------------------------------------------------------------------------------------------------------------------------------------|---|
| Notifications               | Scho   | larship Status              | Fresh V   | •               |              | No. 11 In Control of the Control of |   |
|                             | Scho   | larship Type                | C H Muhar | nmedkoya Schola | arship       | ~                                                                                                                                                                                                                                                                                                                                                                                                                                                                                                                                                                                                                                                                                                                                                                                                                                                                                                                                                                                                                                                                                                                                                                                                                                                                                                                                                                                                                                                                                                                                                                                                                                                                                                                                                                                                                                                                                                                                                                                                                                                                                                                             |   |
| Online Registration         | Scho   | larship Year                | 2020-21 ✔ |                 |              |                                                                                                                                                                                                                                                                                                                                                                                                                                                                                                                                                                                                                                                                                                                                                                                                                                                                                                                                                                                                                                                                                                                                                                                                                                                                                                                                                                                                                                                                                                                                                                                                                                                                                                                                                                                                                                                                                                                                                                                                                                                                                                                               |   |
| Institution Login           | State  | 9                           | Kerala ✔  |                 |              |                                                                                                                                                                                                                                                                                                                                                                                                                                                                                                                                                                                                                                                                                                                                                                                                                                                                                                                                                                                                                                                                                                                                                                                                                                                                                                                                                                                                                                                                                                                                                                                                                                                                                                                                                                                                                                                                                                                                                                                                                                                                                                                               |   |
|                             | Distr  | ict                         | Kozhikode | ~               |              |                                                                                                                                                                                                                                                                                                                                                                                                                                                                                                                                                                                                                                                                                                                                                                                                                                                                                                                                                                                                                                                                                                                                                                                                                                                                                                                                                                                                                                                                                                                                                                                                                                                                                                                                                                                                                                                                                                                                                                                                                                                                                                                               |   |
| Registered Students' Status | Instit | tution Type                 | GOVT/AID  | ED COLLEGES     | ~            |                                                                                                                                                                                                                                                                                                                                                                                                                                                                                                                                                                                                                                                                                                                                                                                                                                                                                                                                                                                                                                                                                                                                                                                                                                                                                                                                                                                                                                                                                                                                                                                                                                                                                                                                                                                                                                                                                                                                                                                                                                                                                                                               |   |
| Awarded Students List       | Name   | e of the<br>ege/institution | PROVIDEN  | NCE WOMENS C    | OLLEGE, KOZH | Back                                                                                                                                                                                                                                                                                                                                                                                                                                                                                                                                                                                                                                                                                                                                                                                                                                                                                                                                                                                                                                                                                                                                                                                                                                                                                                                                                                                                                                                                                                                                                                                                                                                                                                                                                                                                                                                                                                                                                                                                                                                                                                                          |   |
| Contact Us                  | 0,5376 |                             |           |                 |              |                                                                                                                                                                                                                                                                                                                                                                                                                                                                                                                                                                                                                                                                                                                                                                                                                                                                                                                                                                                                                                                                                                                                                                                                                                                                                                                                                                                                                                                                                                                                                                                                                                                                                                                                                                                                                                                                                                                                                                                                                                                                                                                               |   |
|                             | -50    | DINICITA                    | CATURNA   | , .pp. 0 . c u  | Descend      | Transferred                                                                                                                                                                                                                                                                                                                                                                                                                                                                                                                                                                                                                                                                                                                                                                                                                                                                                                                                                                                                                                                                                                                                                                                                                                                                                                                                                                                                                                                                                                                                                                                                                                                                                                                                                                                                                                                                                                                                                                                                                                                                                                                   |   |
|                             | 28     | 010030869718 RINSHA         | AFAIRIMA  | Approved        | Selected     | Transferred                                                                                                                                                                                                                                                                                                                                                                                                                                                                                                                                                                                                                                                                                                                                                                                                                                                                                                                                                                                                                                                                                                                                                                                                                                                                                                                                                                                                                                                                                                                                                                                                                                                                                                                                                                                                                                                                                                                                                                                                                                                                                                                   |   |
|                             | 29     | 010029219118SABIRA          |           | Approved        | Selected     | Transferred                                                                                                                                                                                                                                                                                                                                                                                                                                                                                                                                                                                                                                                                                                                                                                                                                                                                                                                                                                                                                                                                                                                                                                                                                                                                                                                                                                                                                                                                                                                                                                                                                                                                                                                                                                                                                                                                                                                                                                                                                                                                                                                   |   |
|                             | 30     | 010020394510SALVA           | 0         | Approved        | Selected     | Transferred                                                                                                                                                                                                                                                                                                                                                                                                                                                                                                                                                                                                                                                                                                                                                                                                                                                                                                                                                                                                                                                                                                                                                                                                                                                                                                                                                                                                                                                                                                                                                                                                                                                                                                                                                                                                                                                                                                                                                                                                                                                                                                                   |   |
|                             | 31     | 010045943217 A              | NAHMOOD   | Approved        | Selected     | Transferred                                                                                                                                                                                                                                                                                                                                                                                                                                                                                                                                                                                                                                                                                                                                                                                                                                                                                                                                                                                                                                                                                                                                                                                                                                                                                                                                                                                                                                                                                                                                                                                                                                                                                                                                                                                                                                                                                                                                                                                                                                                                                                                   |   |
|                             | 32     | 010057253318SANOO           | RA        | Approved        | Selected     | Transferred                                                                                                                                                                                                                                                                                                                                                                                                                                                                                                                                                                                                                                                                                                                                                                                                                                                                                                                                                                                                                                                                                                                                                                                                                                                                                                                                                                                                                                                                                                                                                                                                                                                                                                                                                                                                                                                                                                                                                                                                                                                                                                                   |   |
|                             | 33     | 010002923316SHAHA           | NA K      | Approved        | Selected     | Transferred                                                                                                                                                                                                                                                                                                                                                                                                                                                                                                                                                                                                                                                                                                                                                                                                                                                                                                                                                                                                                                                                                                                                                                                                                                                                                                                                                                                                                                                                                                                                                                                                                                                                                                                                                                                                                                                                                                                                                                                                                                                                                                                   |   |
|                             | 34     | 010435933715 SHAHA<br>RAHMA |           | Approved        | Selected     | Transferred                                                                                                                                                                                                                                                                                                                                                                                                                                                                                                                                                                                                                                                                                                                                                                                                                                                                                                                                                                                                                                                                                                                                                                                                                                                                                                                                                                                                                                                                                                                                                                                                                                                                                                                                                                                                                                                                                                                                                                                                                                                                                                                   |   |
|                             | 35     | 010036544816SHAMIL          | _A M      | Approved        | Selected     | Transferred                                                                                                                                                                                                                                                                                                                                                                                                                                                                                                                                                                                                                                                                                                                                                                                                                                                                                                                                                                                                                                                                                                                                                                                                                                                                                                                                                                                                                                                                                                                                                                                                                                                                                                                                                                                                                                                                                                                                                                                                                                                                                                                   |   |
|                             | 36     | 010029403318SHAMN           |           | Approved        | Selected     | Transferred                                                                                                                                                                                                                                                                                                                                                                                                                                                                                                                                                                                                                                                                                                                                                                                                                                                                                                                                                                                                                                                                                                                                                                                                                                                                                                                                                                                                                                                                                                                                                                                                                                                                                                                                                                                                                                                                                                                                                                                                                                                                                                                   | - |
|                             | 37     | 010037733618 SHEHA          | LA SHERIN | Approved        | Selected     | Transferred                                                                                                                                                                                                                                                                                                                                                                                                                                                                                                                                                                                                                                                                                                                                                                                                                                                                                                                                                                                                                                                                                                                                                                                                                                                                                                                                                                                                                                                                                                                                                                                                                                                                                                                                                                                                                                                                                                                                                                                                                                                                                                                   |   |
|                             | 38     |                             | SHAHANA   | Approved        | Selected     | Transferred                                                                                                                                                                                                                                                                                                                                                                                                                                                                                                                                                                                                                                                                                                                                                                                                                                                                                                                                                                                                                                                                                                                                                                                                                                                                                                                                                                                                                                                                                                                                                                                                                                                                                                                                                                                                                                                                                                                                                                                                                                                                                                                   |   |
|                             | 39     | 010038057318THOUF           | EEQA P T  | Approved        | Selected     | Transferred                                                                                                                                                                                                                                                                                                                                                                                                                                                                                                                                                                                                                                                                                                                                                                                                                                                                                                                                                                                                                                                                                                                                                                                                                                                                                                                                                                                                                                                                                                                                                                                                                                                                                                                                                                                                                                                                                                                                                                                                                                                                                                                   | 7 |
|                             |        |                             |           |                 |              |                                                                                                                                                                                                                                                                                                                                                                                                                                                                                                                                                                                                                                                                                                                                                                                                                                                                                                                                                                                                                                                                                                                                                                                                                                                                                                                                                                                                                                                                                                                                                                                                                                                                                                                                                                                                                                                                                                                                                                                                                                                                                                                               |   |