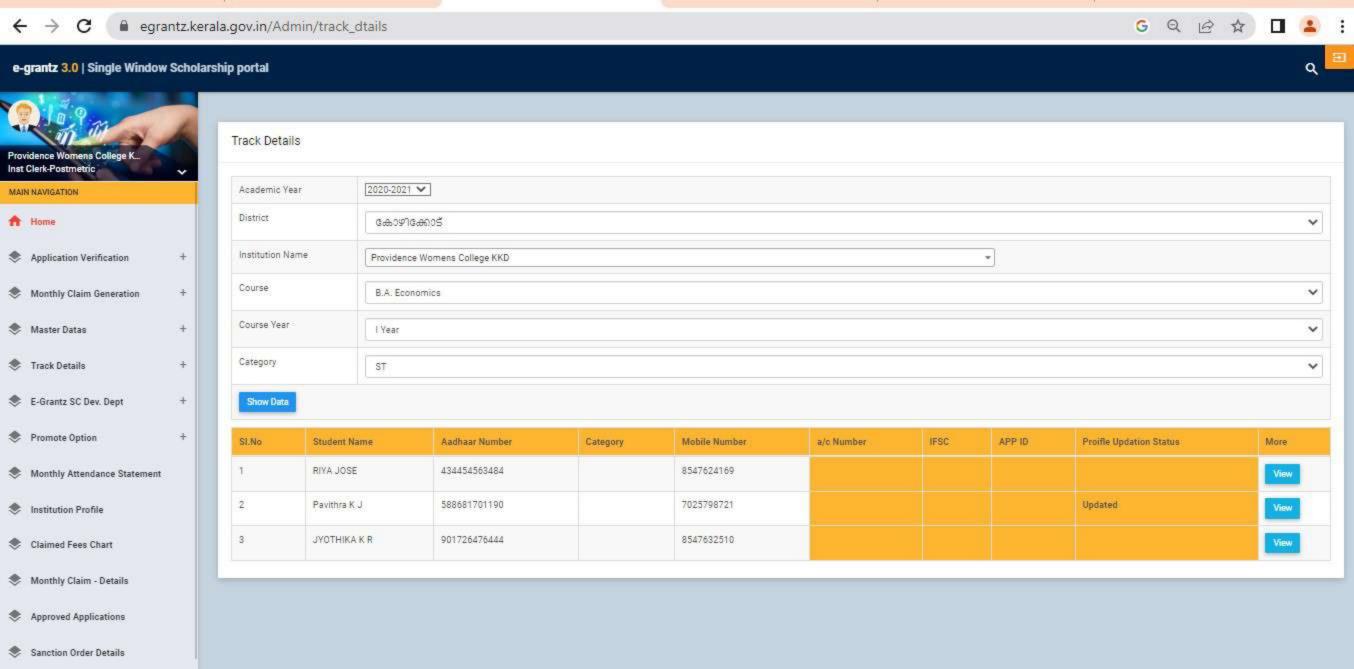

# **5.1.1** Percentage of students benefitted by Scholarships & Freeships provided by the Government Agencies (2020-2021)

No. of students benefitted: 1050

**Total Amount: Rs. 4373080/** 

| Home                        |        | Students Rec                | commende  | ed for Awar     | d of Schola  | rship 2020-21                                                                                                                                                                                                                                                                                                                                                                                                                                                                                                                                                                                                                                                                                                                                                                                                                                                                                                                                                                                                                                                                                                                                                                                                                                                                                                                                                                                                                                                                                                                                                                                                                                                                                                                                                                                                                                                                                                                                                                                                                                                                                                                 |   |
|-----------------------------|--------|-----------------------------|-----------|-----------------|--------------|-------------------------------------------------------------------------------------------------------------------------------------------------------------------------------------------------------------------------------------------------------------------------------------------------------------------------------------------------------------------------------------------------------------------------------------------------------------------------------------------------------------------------------------------------------------------------------------------------------------------------------------------------------------------------------------------------------------------------------------------------------------------------------------------------------------------------------------------------------------------------------------------------------------------------------------------------------------------------------------------------------------------------------------------------------------------------------------------------------------------------------------------------------------------------------------------------------------------------------------------------------------------------------------------------------------------------------------------------------------------------------------------------------------------------------------------------------------------------------------------------------------------------------------------------------------------------------------------------------------------------------------------------------------------------------------------------------------------------------------------------------------------------------------------------------------------------------------------------------------------------------------------------------------------------------------------------------------------------------------------------------------------------------------------------------------------------------------------------------------------------------|---|
| Notifications               | Scho   | larship Status              | Fresh V   | •               |              | No. 11 In Control of the Control of |   |
|                             | Scho   | larship Type                | C H Muhar | nmedkoya Schola | arship       | ~                                                                                                                                                                                                                                                                                                                                                                                                                                                                                                                                                                                                                                                                                                                                                                                                                                                                                                                                                                                                                                                                                                                                                                                                                                                                                                                                                                                                                                                                                                                                                                                                                                                                                                                                                                                                                                                                                                                                                                                                                                                                                                                             |   |
| Online Registration         | Scho   | larship Year                | 2020-21 ✔ |                 |              |                                                                                                                                                                                                                                                                                                                                                                                                                                                                                                                                                                                                                                                                                                                                                                                                                                                                                                                                                                                                                                                                                                                                                                                                                                                                                                                                                                                                                                                                                                                                                                                                                                                                                                                                                                                                                                                                                                                                                                                                                                                                                                                               |   |
| Institution Login           | State  | 9                           | Kerala ✔  |                 |              |                                                                                                                                                                                                                                                                                                                                                                                                                                                                                                                                                                                                                                                                                                                                                                                                                                                                                                                                                                                                                                                                                                                                                                                                                                                                                                                                                                                                                                                                                                                                                                                                                                                                                                                                                                                                                                                                                                                                                                                                                                                                                                                               |   |
|                             | Distr  | ict                         | Kozhikode | ~               |              |                                                                                                                                                                                                                                                                                                                                                                                                                                                                                                                                                                                                                                                                                                                                                                                                                                                                                                                                                                                                                                                                                                                                                                                                                                                                                                                                                                                                                                                                                                                                                                                                                                                                                                                                                                                                                                                                                                                                                                                                                                                                                                                               |   |
| Registered Students' Status | Instit | tution Type                 | GOVT/AID  | ED COLLEGES     | ~            |                                                                                                                                                                                                                                                                                                                                                                                                                                                                                                                                                                                                                                                                                                                                                                                                                                                                                                                                                                                                                                                                                                                                                                                                                                                                                                                                                                                                                                                                                                                                                                                                                                                                                                                                                                                                                                                                                                                                                                                                                                                                                                                               |   |
| Awarded Students List       | Name   | e of the<br>ege/institution | PROVIDEN  | NCE WOMENS C    | OLLEGE, KOZH | Back                                                                                                                                                                                                                                                                                                                                                                                                                                                                                                                                                                                                                                                                                                                                                                                                                                                                                                                                                                                                                                                                                                                                                                                                                                                                                                                                                                                                                                                                                                                                                                                                                                                                                                                                                                                                                                                                                                                                                                                                                                                                                                                          |   |
| Contact Us                  | 0,5376 |                             |           |                 |              |                                                                                                                                                                                                                                                                                                                                                                                                                                                                                                                                                                                                                                                                                                                                                                                                                                                                                                                                                                                                                                                                                                                                                                                                                                                                                                                                                                                                                                                                                                                                                                                                                                                                                                                                                                                                                                                                                                                                                                                                                                                                                                                               |   |
|                             | -50    | DINICITA                    | CATURNA   | , .pp. 0 . c u  | Descend      | Transferred                                                                                                                                                                                                                                                                                                                                                                                                                                                                                                                                                                                                                                                                                                                                                                                                                                                                                                                                                                                                                                                                                                                                                                                                                                                                                                                                                                                                                                                                                                                                                                                                                                                                                                                                                                                                                                                                                                                                                                                                                                                                                                                   |   |
|                             | 28     | 010030869718 RINSHA         | AFAIRIMA  | Approved        | Selected     | Transferred                                                                                                                                                                                                                                                                                                                                                                                                                                                                                                                                                                                                                                                                                                                                                                                                                                                                                                                                                                                                                                                                                                                                                                                                                                                                                                                                                                                                                                                                                                                                                                                                                                                                                                                                                                                                                                                                                                                                                                                                                                                                                                                   |   |
|                             | 29     | 010029219118SABIRA          |           | Approved        | Selected     | Transferred                                                                                                                                                                                                                                                                                                                                                                                                                                                                                                                                                                                                                                                                                                                                                                                                                                                                                                                                                                                                                                                                                                                                                                                                                                                                                                                                                                                                                                                                                                                                                                                                                                                                                                                                                                                                                                                                                                                                                                                                                                                                                                                   |   |
|                             | 30     | 010020394510SALVA           | 0         | Approved        | Selected     | Transferred                                                                                                                                                                                                                                                                                                                                                                                                                                                                                                                                                                                                                                                                                                                                                                                                                                                                                                                                                                                                                                                                                                                                                                                                                                                                                                                                                                                                                                                                                                                                                                                                                                                                                                                                                                                                                                                                                                                                                                                                                                                                                                                   |   |
|                             | 31     | 010045943217 A              | NAHMOOD   | Approved        | Selected     | Transferred                                                                                                                                                                                                                                                                                                                                                                                                                                                                                                                                                                                                                                                                                                                                                                                                                                                                                                                                                                                                                                                                                                                                                                                                                                                                                                                                                                                                                                                                                                                                                                                                                                                                                                                                                                                                                                                                                                                                                                                                                                                                                                                   |   |
|                             | 32     | 010057253318SANOO           | RA        | Approved        | Selected     | Transferred                                                                                                                                                                                                                                                                                                                                                                                                                                                                                                                                                                                                                                                                                                                                                                                                                                                                                                                                                                                                                                                                                                                                                                                                                                                                                                                                                                                                                                                                                                                                                                                                                                                                                                                                                                                                                                                                                                                                                                                                                                                                                                                   |   |
|                             | 33     | 010002923316SHAHA           | NA K      | Approved        | Selected     | Transferred                                                                                                                                                                                                                                                                                                                                                                                                                                                                                                                                                                                                                                                                                                                                                                                                                                                                                                                                                                                                                                                                                                                                                                                                                                                                                                                                                                                                                                                                                                                                                                                                                                                                                                                                                                                                                                                                                                                                                                                                                                                                                                                   |   |
|                             | 34     | 010435933715 SHAHA<br>RAHMA |           | Approved        | Selected     | Transferred                                                                                                                                                                                                                                                                                                                                                                                                                                                                                                                                                                                                                                                                                                                                                                                                                                                                                                                                                                                                                                                                                                                                                                                                                                                                                                                                                                                                                                                                                                                                                                                                                                                                                                                                                                                                                                                                                                                                                                                                                                                                                                                   |   |
|                             | 35     | 010036544816SHAMIL          | _A M      | Approved        | Selected     | Transferred                                                                                                                                                                                                                                                                                                                                                                                                                                                                                                                                                                                                                                                                                                                                                                                                                                                                                                                                                                                                                                                                                                                                                                                                                                                                                                                                                                                                                                                                                                                                                                                                                                                                                                                                                                                                                                                                                                                                                                                                                                                                                                                   |   |
|                             | 36     | 010029403318SHAMN           |           | Approved        | Selected     | Transferred                                                                                                                                                                                                                                                                                                                                                                                                                                                                                                                                                                                                                                                                                                                                                                                                                                                                                                                                                                                                                                                                                                                                                                                                                                                                                                                                                                                                                                                                                                                                                                                                                                                                                                                                                                                                                                                                                                                                                                                                                                                                                                                   | - |
|                             | 37     | 010037733618 SHEHA          | LA SHERIN | Approved        | Selected     | Transferred                                                                                                                                                                                                                                                                                                                                                                                                                                                                                                                                                                                                                                                                                                                                                                                                                                                                                                                                                                                                                                                                                                                                                                                                                                                                                                                                                                                                                                                                                                                                                                                                                                                                                                                                                                                                                                                                                                                                                                                                                                                                                                                   |   |
|                             | 38     |                             | SHAHANA   | Approved        | Selected     | Transferred                                                                                                                                                                                                                                                                                                                                                                                                                                                                                                                                                                                                                                                                                                                                                                                                                                                                                                                                                                                                                                                                                                                                                                                                                                                                                                                                                                                                                                                                                                                                                                                                                                                                                                                                                                                                                                                                                                                                                                                                                                                                                                                   |   |
|                             | 39     | 010038057318THOUF           | EEQA P T  | Approved        | Selected     | Transferred                                                                                                                                                                                                                                                                                                                                                                                                                                                                                                                                                                                                                                                                                                                                                                                                                                                                                                                                                                                                                                                                                                                                                                                                                                                                                                                                                                                                                                                                                                                                                                                                                                                                                                                                                                                                                                                                                                                                                                                                                                                                                                                   | 7 |
|                             |        |                             |           |                 |              |                                                                                                                                                                                                                                                                                                                                                                                                                                                                                                                                                                                                                                                                                                                                                                                                                                                                                                                                                                                                                                                                                                                                                                                                                                                                                                                                                                                                                                                                                                                                                                                                                                                                                                                                                                                                                                                                                                                                                                                                                                                                                                                               |   |