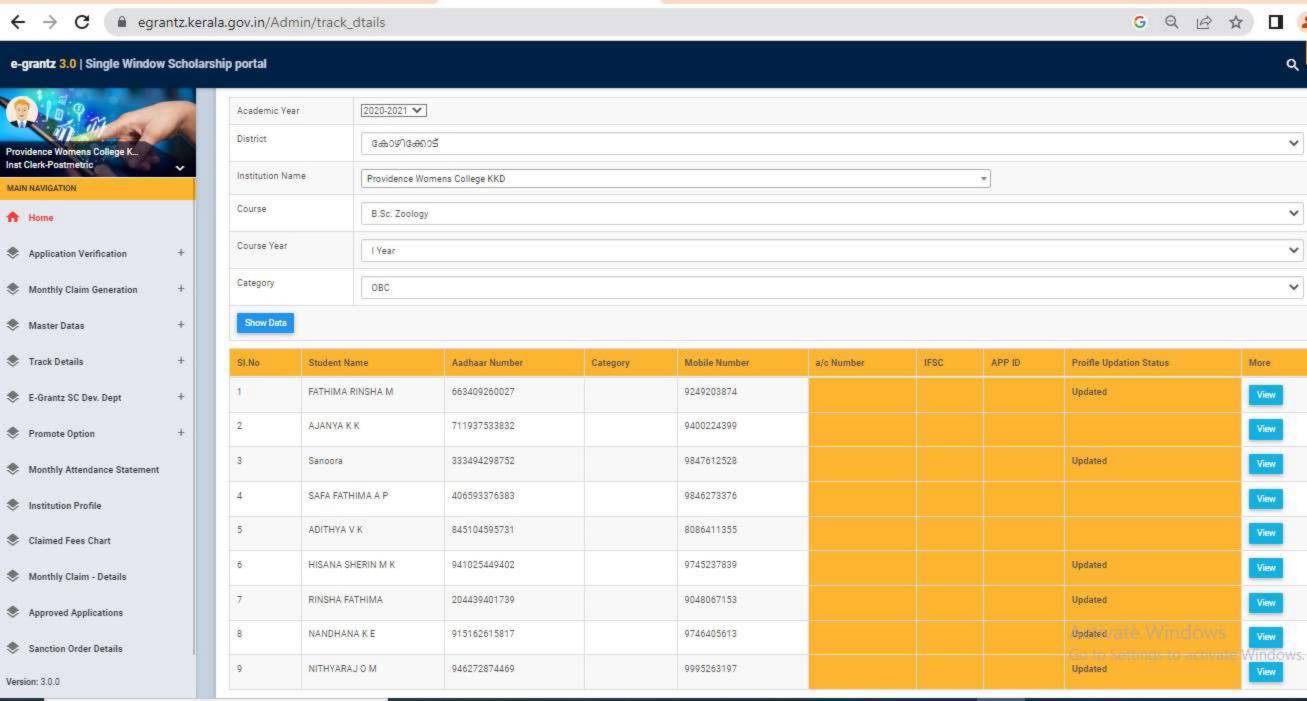

# **5.1.1** Percentage of students benefitted by Scholarships & Freeships provided by the Government Agencies (2020-2021)

No. of students benefitted: 1050

**Total Amount: Rs. 4373080/** 

| Home                        |        | Students Rec                | commende  | ed for Awar     | d of Schola  | rship 2020-21                                                                                                                                                                                                                                                                                                                                                                                                                                                                                                                                                                                                                                                                                                                                                                                                                                                                                                                                                                                                                                                                                                                                                                                                                                                                                                                                                                                                                                                                                                                                                                                                                                                                                                                                                                                                                                                                                                                                                                                                                                                                                                                 |   |
|-----------------------------|--------|-----------------------------|-----------|-----------------|--------------|-------------------------------------------------------------------------------------------------------------------------------------------------------------------------------------------------------------------------------------------------------------------------------------------------------------------------------------------------------------------------------------------------------------------------------------------------------------------------------------------------------------------------------------------------------------------------------------------------------------------------------------------------------------------------------------------------------------------------------------------------------------------------------------------------------------------------------------------------------------------------------------------------------------------------------------------------------------------------------------------------------------------------------------------------------------------------------------------------------------------------------------------------------------------------------------------------------------------------------------------------------------------------------------------------------------------------------------------------------------------------------------------------------------------------------------------------------------------------------------------------------------------------------------------------------------------------------------------------------------------------------------------------------------------------------------------------------------------------------------------------------------------------------------------------------------------------------------------------------------------------------------------------------------------------------------------------------------------------------------------------------------------------------------------------------------------------------------------------------------------------------|---|
| Notifications               | Scho   | larship Status              | Fresh V   | •               |              | No. 11 In Control of the Control of |   |
|                             | Scho   | larship Type                | C H Muhar | nmedkoya Schola | arship       | ~                                                                                                                                                                                                                                                                                                                                                                                                                                                                                                                                                                                                                                                                                                                                                                                                                                                                                                                                                                                                                                                                                                                                                                                                                                                                                                                                                                                                                                                                                                                                                                                                                                                                                                                                                                                                                                                                                                                                                                                                                                                                                                                             |   |
| Online Registration         | Scho   | larship Year                | 2020-21 ✔ |                 |              |                                                                                                                                                                                                                                                                                                                                                                                                                                                                                                                                                                                                                                                                                                                                                                                                                                                                                                                                                                                                                                                                                                                                                                                                                                                                                                                                                                                                                                                                                                                                                                                                                                                                                                                                                                                                                                                                                                                                                                                                                                                                                                                               |   |
| Institution Login           | State  | 9                           | Kerala ✔  |                 |              |                                                                                                                                                                                                                                                                                                                                                                                                                                                                                                                                                                                                                                                                                                                                                                                                                                                                                                                                                                                                                                                                                                                                                                                                                                                                                                                                                                                                                                                                                                                                                                                                                                                                                                                                                                                                                                                                                                                                                                                                                                                                                                                               |   |
|                             | Distr  | ict                         | Kozhikode | ~               |              |                                                                                                                                                                                                                                                                                                                                                                                                                                                                                                                                                                                                                                                                                                                                                                                                                                                                                                                                                                                                                                                                                                                                                                                                                                                                                                                                                                                                                                                                                                                                                                                                                                                                                                                                                                                                                                                                                                                                                                                                                                                                                                                               |   |
| Registered Students' Status | Instit | tution Type                 | GOVT/AID  | ED COLLEGES     | ~            |                                                                                                                                                                                                                                                                                                                                                                                                                                                                                                                                                                                                                                                                                                                                                                                                                                                                                                                                                                                                                                                                                                                                                                                                                                                                                                                                                                                                                                                                                                                                                                                                                                                                                                                                                                                                                                                                                                                                                                                                                                                                                                                               |   |
| Awarded Students List       | Name   | e of the<br>ege/institution | PROVIDEN  | NCE WOMENS C    | OLLEGE, KOZH | Back                                                                                                                                                                                                                                                                                                                                                                                                                                                                                                                                                                                                                                                                                                                                                                                                                                                                                                                                                                                                                                                                                                                                                                                                                                                                                                                                                                                                                                                                                                                                                                                                                                                                                                                                                                                                                                                                                                                                                                                                                                                                                                                          |   |
| Contact Us                  | 0,5376 |                             |           |                 |              |                                                                                                                                                                                                                                                                                                                                                                                                                                                                                                                                                                                                                                                                                                                                                                                                                                                                                                                                                                                                                                                                                                                                                                                                                                                                                                                                                                                                                                                                                                                                                                                                                                                                                                                                                                                                                                                                                                                                                                                                                                                                                                                               |   |
|                             | -50    | DINICITA                    | CATURNA   | , .pp. 0 . c u  | Descend      | Transferred                                                                                                                                                                                                                                                                                                                                                                                                                                                                                                                                                                                                                                                                                                                                                                                                                                                                                                                                                                                                                                                                                                                                                                                                                                                                                                                                                                                                                                                                                                                                                                                                                                                                                                                                                                                                                                                                                                                                                                                                                                                                                                                   |   |
|                             | 28     | 010030869718 RINSHA         | AFAIRIMA  | Approved        | Selected     | Transferred                                                                                                                                                                                                                                                                                                                                                                                                                                                                                                                                                                                                                                                                                                                                                                                                                                                                                                                                                                                                                                                                                                                                                                                                                                                                                                                                                                                                                                                                                                                                                                                                                                                                                                                                                                                                                                                                                                                                                                                                                                                                                                                   |   |
|                             | 29     | 010029219118SABIRA          |           | Approved        | Selected     | Transferred                                                                                                                                                                                                                                                                                                                                                                                                                                                                                                                                                                                                                                                                                                                                                                                                                                                                                                                                                                                                                                                                                                                                                                                                                                                                                                                                                                                                                                                                                                                                                                                                                                                                                                                                                                                                                                                                                                                                                                                                                                                                                                                   |   |
|                             | 30     | 010020394510SALVA           | 0         | Approved        | Selected     | Transferred                                                                                                                                                                                                                                                                                                                                                                                                                                                                                                                                                                                                                                                                                                                                                                                                                                                                                                                                                                                                                                                                                                                                                                                                                                                                                                                                                                                                                                                                                                                                                                                                                                                                                                                                                                                                                                                                                                                                                                                                                                                                                                                   |   |
|                             | 31     | 010045943217 A              | NAHMOOD   | Approved        | Selected     | Transferred                                                                                                                                                                                                                                                                                                                                                                                                                                                                                                                                                                                                                                                                                                                                                                                                                                                                                                                                                                                                                                                                                                                                                                                                                                                                                                                                                                                                                                                                                                                                                                                                                                                                                                                                                                                                                                                                                                                                                                                                                                                                                                                   |   |
|                             | 32     | 010057253318SANOO           | RA        | Approved        | Selected     | Transferred                                                                                                                                                                                                                                                                                                                                                                                                                                                                                                                                                                                                                                                                                                                                                                                                                                                                                                                                                                                                                                                                                                                                                                                                                                                                                                                                                                                                                                                                                                                                                                                                                                                                                                                                                                                                                                                                                                                                                                                                                                                                                                                   |   |
|                             | 33     | 010002923316SHAHA           | NA K      | Approved        | Selected     | Transferred                                                                                                                                                                                                                                                                                                                                                                                                                                                                                                                                                                                                                                                                                                                                                                                                                                                                                                                                                                                                                                                                                                                                                                                                                                                                                                                                                                                                                                                                                                                                                                                                                                                                                                                                                                                                                                                                                                                                                                                                                                                                                                                   |   |
|                             | 34     | 010435933715 SHAHA<br>RAHMA |           | Approved        | Selected     | Transferred                                                                                                                                                                                                                                                                                                                                                                                                                                                                                                                                                                                                                                                                                                                                                                                                                                                                                                                                                                                                                                                                                                                                                                                                                                                                                                                                                                                                                                                                                                                                                                                                                                                                                                                                                                                                                                                                                                                                                                                                                                                                                                                   |   |
|                             | 35     | 010036544816SHAMIL          | _A M      | Approved        | Selected     | Transferred                                                                                                                                                                                                                                                                                                                                                                                                                                                                                                                                                                                                                                                                                                                                                                                                                                                                                                                                                                                                                                                                                                                                                                                                                                                                                                                                                                                                                                                                                                                                                                                                                                                                                                                                                                                                                                                                                                                                                                                                                                                                                                                   |   |
|                             | 36     | 010029403318SHAMN           |           | Approved        | Selected     | Transferred                                                                                                                                                                                                                                                                                                                                                                                                                                                                                                                                                                                                                                                                                                                                                                                                                                                                                                                                                                                                                                                                                                                                                                                                                                                                                                                                                                                                                                                                                                                                                                                                                                                                                                                                                                                                                                                                                                                                                                                                                                                                                                                   | - |
|                             | 37     | 010037733618 SHEHA          | LA SHERIN | Approved        | Selected     | Transferred                                                                                                                                                                                                                                                                                                                                                                                                                                                                                                                                                                                                                                                                                                                                                                                                                                                                                                                                                                                                                                                                                                                                                                                                                                                                                                                                                                                                                                                                                                                                                                                                                                                                                                                                                                                                                                                                                                                                                                                                                                                                                                                   |   |
|                             | 38     |                             | SHAHANA   | Approved        | Selected     | Transferred                                                                                                                                                                                                                                                                                                                                                                                                                                                                                                                                                                                                                                                                                                                                                                                                                                                                                                                                                                                                                                                                                                                                                                                                                                                                                                                                                                                                                                                                                                                                                                                                                                                                                                                                                                                                                                                                                                                                                                                                                                                                                                                   |   |
|                             | 39     | 010038057318THOUF           | EEQA P T  | Approved        | Selected     | Transferred                                                                                                                                                                                                                                                                                                                                                                                                                                                                                                                                                                                                                                                                                                                                                                                                                                                                                                                                                                                                                                                                                                                                                                                                                                                                                                                                                                                                                                                                                                                                                                                                                                                                                                                                                                                                                                                                                                                                                                                                                                                                                                                   | 7 |
|                             |        |                             |           |                 |              |                                                                                                                                                                                                                                                                                                                                                                                                                                                                                                                                                                                                                                                                                                                                                                                                                                                                                                                                                                                                                                                                                                                                                                                                                                                                                                                                                                                                                                                                                                                                                                                                                                                                                                                                                                                                                                                                                                                                                                                                                                                                                                                               |   |