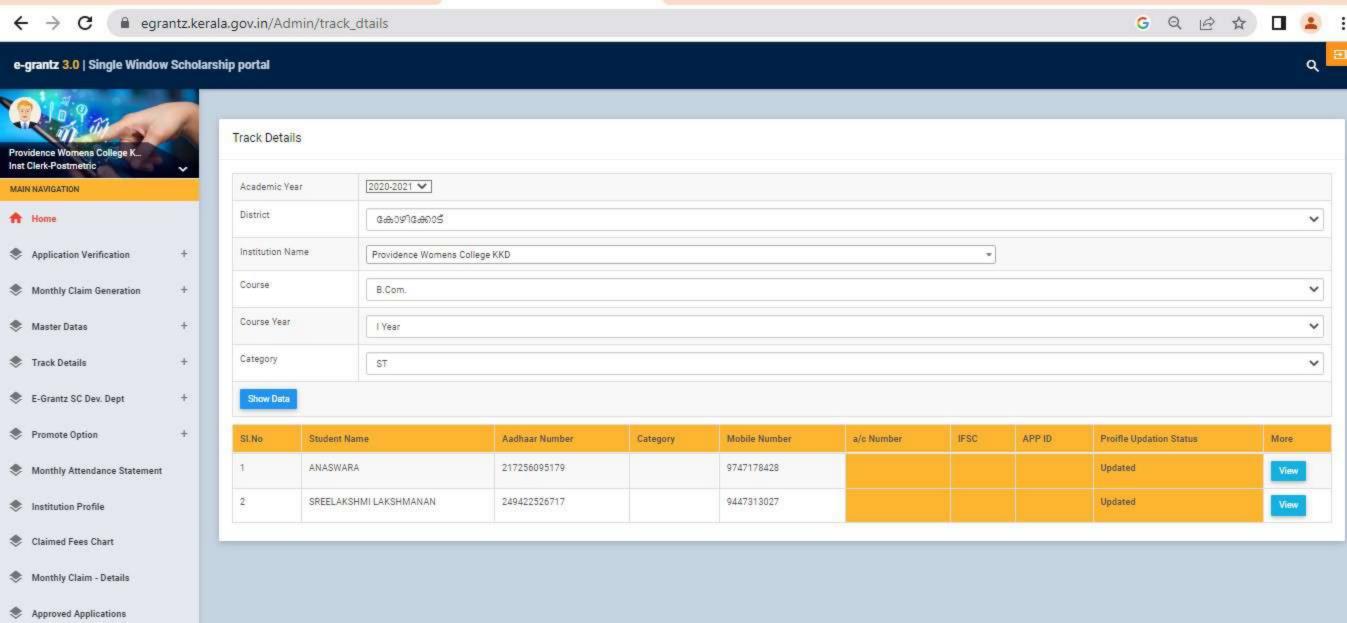

# **5.1.1** Percentage of students benefitted by Scholarships & Freeships provided by the Government Agencies (2020-2021)

No. of students benefitted: 1050

**Total Amount: Rs. 4373080/** 

| Home                        |        | Students Rec                | commende  | ed for Awar     | d of Schola  | rship 2020-21                                                                                                                                                                                                                                                                                                                                                                                                                                                                                                                                                                                                                                                                                                                                                                                                                                                                                                                                                                                                                                                                                                                                                                                                                                                                                                                                                                                                                                                                                                                                                                                                                                                                                                                                                                                                                                                                                                                                                                                                                                                                                                                 |   |
|-----------------------------|--------|-----------------------------|-----------|-----------------|--------------|-------------------------------------------------------------------------------------------------------------------------------------------------------------------------------------------------------------------------------------------------------------------------------------------------------------------------------------------------------------------------------------------------------------------------------------------------------------------------------------------------------------------------------------------------------------------------------------------------------------------------------------------------------------------------------------------------------------------------------------------------------------------------------------------------------------------------------------------------------------------------------------------------------------------------------------------------------------------------------------------------------------------------------------------------------------------------------------------------------------------------------------------------------------------------------------------------------------------------------------------------------------------------------------------------------------------------------------------------------------------------------------------------------------------------------------------------------------------------------------------------------------------------------------------------------------------------------------------------------------------------------------------------------------------------------------------------------------------------------------------------------------------------------------------------------------------------------------------------------------------------------------------------------------------------------------------------------------------------------------------------------------------------------------------------------------------------------------------------------------------------------|---|
| Notifications               | Scho   | larship Status              | Fresh V   | •               |              | No. 11 In Control of the Control of |   |
|                             | Scho   | larship Type                | C H Muhar | nmedkoya Schola | arship       | ~                                                                                                                                                                                                                                                                                                                                                                                                                                                                                                                                                                                                                                                                                                                                                                                                                                                                                                                                                                                                                                                                                                                                                                                                                                                                                                                                                                                                                                                                                                                                                                                                                                                                                                                                                                                                                                                                                                                                                                                                                                                                                                                             |   |
| Online Registration         | Scho   | larship Year                | 2020-21 ✔ |                 |              |                                                                                                                                                                                                                                                                                                                                                                                                                                                                                                                                                                                                                                                                                                                                                                                                                                                                                                                                                                                                                                                                                                                                                                                                                                                                                                                                                                                                                                                                                                                                                                                                                                                                                                                                                                                                                                                                                                                                                                                                                                                                                                                               |   |
| Institution Login           | State  | 9                           | Kerala ✔  |                 |              |                                                                                                                                                                                                                                                                                                                                                                                                                                                                                                                                                                                                                                                                                                                                                                                                                                                                                                                                                                                                                                                                                                                                                                                                                                                                                                                                                                                                                                                                                                                                                                                                                                                                                                                                                                                                                                                                                                                                                                                                                                                                                                                               |   |
|                             | Distr  | ict                         | Kozhikode | ~               |              |                                                                                                                                                                                                                                                                                                                                                                                                                                                                                                                                                                                                                                                                                                                                                                                                                                                                                                                                                                                                                                                                                                                                                                                                                                                                                                                                                                                                                                                                                                                                                                                                                                                                                                                                                                                                                                                                                                                                                                                                                                                                                                                               |   |
| Registered Students' Status | Instit | tution Type                 | GOVT/AID  | ED COLLEGES     | ~            |                                                                                                                                                                                                                                                                                                                                                                                                                                                                                                                                                                                                                                                                                                                                                                                                                                                                                                                                                                                                                                                                                                                                                                                                                                                                                                                                                                                                                                                                                                                                                                                                                                                                                                                                                                                                                                                                                                                                                                                                                                                                                                                               |   |
| Awarded Students List       | Name   | e of the<br>ege/institution | PROVIDEN  | NCE WOMENS C    | OLLEGE, KOZH | Back                                                                                                                                                                                                                                                                                                                                                                                                                                                                                                                                                                                                                                                                                                                                                                                                                                                                                                                                                                                                                                                                                                                                                                                                                                                                                                                                                                                                                                                                                                                                                                                                                                                                                                                                                                                                                                                                                                                                                                                                                                                                                                                          |   |
| Contact Us                  | 0,5376 |                             |           |                 |              |                                                                                                                                                                                                                                                                                                                                                                                                                                                                                                                                                                                                                                                                                                                                                                                                                                                                                                                                                                                                                                                                                                                                                                                                                                                                                                                                                                                                                                                                                                                                                                                                                                                                                                                                                                                                                                                                                                                                                                                                                                                                                                                               |   |
|                             | -50    | DINICITA                    | CATURNA   | , .pp. 0 . c u  | Descend      | Transferred                                                                                                                                                                                                                                                                                                                                                                                                                                                                                                                                                                                                                                                                                                                                                                                                                                                                                                                                                                                                                                                                                                                                                                                                                                                                                                                                                                                                                                                                                                                                                                                                                                                                                                                                                                                                                                                                                                                                                                                                                                                                                                                   |   |
|                             | 28     | 010030869718 RINSHA         | AFAIRIMA  | Approved        | Selected     | Transferred                                                                                                                                                                                                                                                                                                                                                                                                                                                                                                                                                                                                                                                                                                                                                                                                                                                                                                                                                                                                                                                                                                                                                                                                                                                                                                                                                                                                                                                                                                                                                                                                                                                                                                                                                                                                                                                                                                                                                                                                                                                                                                                   |   |
|                             | 29     | 010029219118SABIRA          |           | Approved        | Selected     | Transferred                                                                                                                                                                                                                                                                                                                                                                                                                                                                                                                                                                                                                                                                                                                                                                                                                                                                                                                                                                                                                                                                                                                                                                                                                                                                                                                                                                                                                                                                                                                                                                                                                                                                                                                                                                                                                                                                                                                                                                                                                                                                                                                   |   |
|                             | 30     | 010020394510SALVA           | 0         | Approved        | Selected     | Transferred                                                                                                                                                                                                                                                                                                                                                                                                                                                                                                                                                                                                                                                                                                                                                                                                                                                                                                                                                                                                                                                                                                                                                                                                                                                                                                                                                                                                                                                                                                                                                                                                                                                                                                                                                                                                                                                                                                                                                                                                                                                                                                                   |   |
|                             | 31     | 010045943217 A              | NAHMOOD   | Approved        | Selected     | Transferred                                                                                                                                                                                                                                                                                                                                                                                                                                                                                                                                                                                                                                                                                                                                                                                                                                                                                                                                                                                                                                                                                                                                                                                                                                                                                                                                                                                                                                                                                                                                                                                                                                                                                                                                                                                                                                                                                                                                                                                                                                                                                                                   |   |
|                             | 32     | 010057253318SANOO           | RA        | Approved        | Selected     | Transferred                                                                                                                                                                                                                                                                                                                                                                                                                                                                                                                                                                                                                                                                                                                                                                                                                                                                                                                                                                                                                                                                                                                                                                                                                                                                                                                                                                                                                                                                                                                                                                                                                                                                                                                                                                                                                                                                                                                                                                                                                                                                                                                   |   |
|                             | 33     | 010002923316SHAHA           | NA K      | Approved        | Selected     | Transferred                                                                                                                                                                                                                                                                                                                                                                                                                                                                                                                                                                                                                                                                                                                                                                                                                                                                                                                                                                                                                                                                                                                                                                                                                                                                                                                                                                                                                                                                                                                                                                                                                                                                                                                                                                                                                                                                                                                                                                                                                                                                                                                   |   |
|                             | 34     | 010435933715 SHAHA<br>RAHMA |           | Approved        | Selected     | Transferred                                                                                                                                                                                                                                                                                                                                                                                                                                                                                                                                                                                                                                                                                                                                                                                                                                                                                                                                                                                                                                                                                                                                                                                                                                                                                                                                                                                                                                                                                                                                                                                                                                                                                                                                                                                                                                                                                                                                                                                                                                                                                                                   |   |
|                             | 35     | 010036544816SHAMIL          | _A M      | Approved        | Selected     | Transferred                                                                                                                                                                                                                                                                                                                                                                                                                                                                                                                                                                                                                                                                                                                                                                                                                                                                                                                                                                                                                                                                                                                                                                                                                                                                                                                                                                                                                                                                                                                                                                                                                                                                                                                                                                                                                                                                                                                                                                                                                                                                                                                   |   |
|                             | 36     | 010029403318SHAMN           |           | Approved        | Selected     | Transferred                                                                                                                                                                                                                                                                                                                                                                                                                                                                                                                                                                                                                                                                                                                                                                                                                                                                                                                                                                                                                                                                                                                                                                                                                                                                                                                                                                                                                                                                                                                                                                                                                                                                                                                                                                                                                                                                                                                                                                                                                                                                                                                   | - |
|                             | 37     | 010037733618 SHEHA          | LA SHERIN | Approved        | Selected     | Transferred                                                                                                                                                                                                                                                                                                                                                                                                                                                                                                                                                                                                                                                                                                                                                                                                                                                                                                                                                                                                                                                                                                                                                                                                                                                                                                                                                                                                                                                                                                                                                                                                                                                                                                                                                                                                                                                                                                                                                                                                                                                                                                                   |   |
|                             | 38     |                             | SHAHANA   | Approved        | Selected     | Transferred                                                                                                                                                                                                                                                                                                                                                                                                                                                                                                                                                                                                                                                                                                                                                                                                                                                                                                                                                                                                                                                                                                                                                                                                                                                                                                                                                                                                                                                                                                                                                                                                                                                                                                                                                                                                                                                                                                                                                                                                                                                                                                                   |   |
|                             | 39     | 010038057318THOUF           | EEQA P T  | Approved        | Selected     | Transferred                                                                                                                                                                                                                                                                                                                                                                                                                                                                                                                                                                                                                                                                                                                                                                                                                                                                                                                                                                                                                                                                                                                                                                                                                                                                                                                                                                                                                                                                                                                                                                                                                                                                                                                                                                                                                                                                                                                                                                                                                                                                                                                   | 7 |
|                             |        |                             |           |                 |              |                                                                                                                                                                                                                                                                                                                                                                                                                                                                                                                                                                                                                                                                                                                                                                                                                                                                                                                                                                                                                                                                                                                                                                                                                                                                                                                                                                                                                                                                                                                                                                                                                                                                                                                                                                                                                                                                                                                                                                                                                                                                                                                               |   |