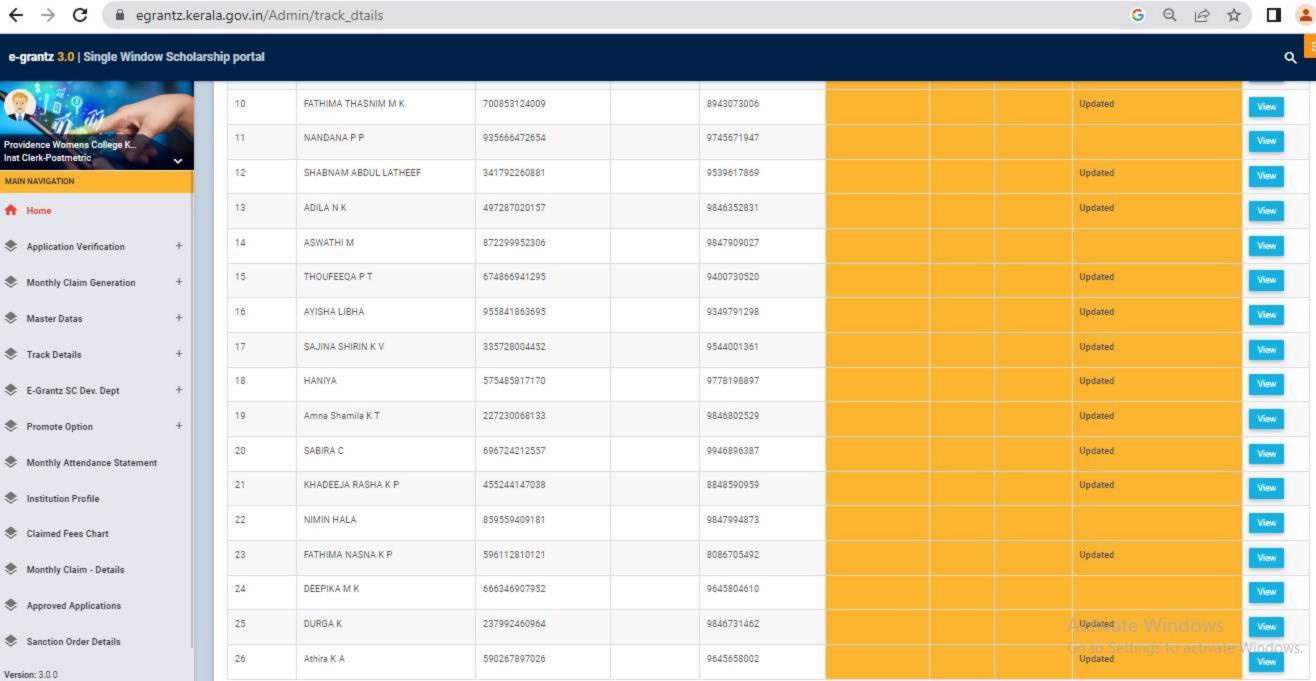

# **5.1.1** Percentage of students benefitted by Scholarships & Freeships provided by the Government Agencies (2020-2021)

No. of students benefitted: 1050

**Total Amount: Rs. 4373080/** 

| Home                        |        | Students Rec                | commende  | ed for Awar     | d of Schola  | rship 2020-21                                                                                                                                                                                                                                                                                                                                                                                                                                                                                                                                                                                                                                                                                                                                                                                                                                                                                                                                                                                                                                                                                                                                                                                                                                                                                                                                                                                                                                                                                                                                                                                                                                                                                                                                                                                                                                                                                                                                                                                                                                                                                                                 |   |
|-----------------------------|--------|-----------------------------|-----------|-----------------|--------------|-------------------------------------------------------------------------------------------------------------------------------------------------------------------------------------------------------------------------------------------------------------------------------------------------------------------------------------------------------------------------------------------------------------------------------------------------------------------------------------------------------------------------------------------------------------------------------------------------------------------------------------------------------------------------------------------------------------------------------------------------------------------------------------------------------------------------------------------------------------------------------------------------------------------------------------------------------------------------------------------------------------------------------------------------------------------------------------------------------------------------------------------------------------------------------------------------------------------------------------------------------------------------------------------------------------------------------------------------------------------------------------------------------------------------------------------------------------------------------------------------------------------------------------------------------------------------------------------------------------------------------------------------------------------------------------------------------------------------------------------------------------------------------------------------------------------------------------------------------------------------------------------------------------------------------------------------------------------------------------------------------------------------------------------------------------------------------------------------------------------------------|---|
| Notifications               | Scho   | larship Status              | Fresh V   | •               |              | No. 11 In Control of the Control of |   |
|                             | Scho   | larship Type                | C H Muhar | nmedkoya Schola | arship       | ~                                                                                                                                                                                                                                                                                                                                                                                                                                                                                                                                                                                                                                                                                                                                                                                                                                                                                                                                                                                                                                                                                                                                                                                                                                                                                                                                                                                                                                                                                                                                                                                                                                                                                                                                                                                                                                                                                                                                                                                                                                                                                                                             |   |
| Online Registration         | Scho   | larship Year                | 2020-21 ✔ |                 |              |                                                                                                                                                                                                                                                                                                                                                                                                                                                                                                                                                                                                                                                                                                                                                                                                                                                                                                                                                                                                                                                                                                                                                                                                                                                                                                                                                                                                                                                                                                                                                                                                                                                                                                                                                                                                                                                                                                                                                                                                                                                                                                                               |   |
| Institution Login           | State  | 9                           | Kerala ✔  |                 |              |                                                                                                                                                                                                                                                                                                                                                                                                                                                                                                                                                                                                                                                                                                                                                                                                                                                                                                                                                                                                                                                                                                                                                                                                                                                                                                                                                                                                                                                                                                                                                                                                                                                                                                                                                                                                                                                                                                                                                                                                                                                                                                                               |   |
|                             | Distr  | ict                         | Kozhikode | ~               |              |                                                                                                                                                                                                                                                                                                                                                                                                                                                                                                                                                                                                                                                                                                                                                                                                                                                                                                                                                                                                                                                                                                                                                                                                                                                                                                                                                                                                                                                                                                                                                                                                                                                                                                                                                                                                                                                                                                                                                                                                                                                                                                                               |   |
| Registered Students' Status | Instit | tution Type                 | GOVT/AID  | ED COLLEGES     | ~            |                                                                                                                                                                                                                                                                                                                                                                                                                                                                                                                                                                                                                                                                                                                                                                                                                                                                                                                                                                                                                                                                                                                                                                                                                                                                                                                                                                                                                                                                                                                                                                                                                                                                                                                                                                                                                                                                                                                                                                                                                                                                                                                               |   |
| Awarded Students List       | Name   | e of the<br>ege/institution | PROVIDEN  | NCE WOMENS C    | OLLEGE, KOZH | Back                                                                                                                                                                                                                                                                                                                                                                                                                                                                                                                                                                                                                                                                                                                                                                                                                                                                                                                                                                                                                                                                                                                                                                                                                                                                                                                                                                                                                                                                                                                                                                                                                                                                                                                                                                                                                                                                                                                                                                                                                                                                                                                          |   |
| Contact Us                  | 0,5376 |                             |           |                 |              |                                                                                                                                                                                                                                                                                                                                                                                                                                                                                                                                                                                                                                                                                                                                                                                                                                                                                                                                                                                                                                                                                                                                                                                                                                                                                                                                                                                                                                                                                                                                                                                                                                                                                                                                                                                                                                                                                                                                                                                                                                                                                                                               |   |
|                             | -50    | DINICITA                    | CATURNA   | , .pp. 0 . c u  | Descend      | Transferred                                                                                                                                                                                                                                                                                                                                                                                                                                                                                                                                                                                                                                                                                                                                                                                                                                                                                                                                                                                                                                                                                                                                                                                                                                                                                                                                                                                                                                                                                                                                                                                                                                                                                                                                                                                                                                                                                                                                                                                                                                                                                                                   |   |
|                             | 28     | 010030869718 RINSHA         | AFAIRIMA  | Approved        | Selected     | Transferred                                                                                                                                                                                                                                                                                                                                                                                                                                                                                                                                                                                                                                                                                                                                                                                                                                                                                                                                                                                                                                                                                                                                                                                                                                                                                                                                                                                                                                                                                                                                                                                                                                                                                                                                                                                                                                                                                                                                                                                                                                                                                                                   |   |
|                             | 29     | 010029219118SABIRA          |           | Approved        | Selected     | Transferred                                                                                                                                                                                                                                                                                                                                                                                                                                                                                                                                                                                                                                                                                                                                                                                                                                                                                                                                                                                                                                                                                                                                                                                                                                                                                                                                                                                                                                                                                                                                                                                                                                                                                                                                                                                                                                                                                                                                                                                                                                                                                                                   |   |
|                             | 30     | 010020394510SALVA           | 0         | Approved        | Selected     | Transferred                                                                                                                                                                                                                                                                                                                                                                                                                                                                                                                                                                                                                                                                                                                                                                                                                                                                                                                                                                                                                                                                                                                                                                                                                                                                                                                                                                                                                                                                                                                                                                                                                                                                                                                                                                                                                                                                                                                                                                                                                                                                                                                   |   |
|                             | 31     | 010045943217 A              | NAHMOOD   | Approved        | Selected     | Transferred                                                                                                                                                                                                                                                                                                                                                                                                                                                                                                                                                                                                                                                                                                                                                                                                                                                                                                                                                                                                                                                                                                                                                                                                                                                                                                                                                                                                                                                                                                                                                                                                                                                                                                                                                                                                                                                                                                                                                                                                                                                                                                                   |   |
|                             | 32     | 010057253318SANOO           | RA        | Approved        | Selected     | Transferred                                                                                                                                                                                                                                                                                                                                                                                                                                                                                                                                                                                                                                                                                                                                                                                                                                                                                                                                                                                                                                                                                                                                                                                                                                                                                                                                                                                                                                                                                                                                                                                                                                                                                                                                                                                                                                                                                                                                                                                                                                                                                                                   |   |
|                             | 33     | 010002923316SHAHA           | NA K      | Approved        | Selected     | Transferred                                                                                                                                                                                                                                                                                                                                                                                                                                                                                                                                                                                                                                                                                                                                                                                                                                                                                                                                                                                                                                                                                                                                                                                                                                                                                                                                                                                                                                                                                                                                                                                                                                                                                                                                                                                                                                                                                                                                                                                                                                                                                                                   |   |
|                             | 34     | 010435933715 SHAHA<br>RAHMA |           | Approved        | Selected     | Transferred                                                                                                                                                                                                                                                                                                                                                                                                                                                                                                                                                                                                                                                                                                                                                                                                                                                                                                                                                                                                                                                                                                                                                                                                                                                                                                                                                                                                                                                                                                                                                                                                                                                                                                                                                                                                                                                                                                                                                                                                                                                                                                                   |   |
|                             | 35     | 010036544816SHAMIL          | _A M      | Approved        | Selected     | Transferred                                                                                                                                                                                                                                                                                                                                                                                                                                                                                                                                                                                                                                                                                                                                                                                                                                                                                                                                                                                                                                                                                                                                                                                                                                                                                                                                                                                                                                                                                                                                                                                                                                                                                                                                                                                                                                                                                                                                                                                                                                                                                                                   |   |
|                             | 36     | 010029403318SHAMN           |           | Approved        | Selected     | Transferred                                                                                                                                                                                                                                                                                                                                                                                                                                                                                                                                                                                                                                                                                                                                                                                                                                                                                                                                                                                                                                                                                                                                                                                                                                                                                                                                                                                                                                                                                                                                                                                                                                                                                                                                                                                                                                                                                                                                                                                                                                                                                                                   | - |
|                             | 37     | 010037733618 SHEHA          | LA SHERIN | Approved        | Selected     | Transferred                                                                                                                                                                                                                                                                                                                                                                                                                                                                                                                                                                                                                                                                                                                                                                                                                                                                                                                                                                                                                                                                                                                                                                                                                                                                                                                                                                                                                                                                                                                                                                                                                                                                                                                                                                                                                                                                                                                                                                                                                                                                                                                   |   |
|                             | 38     |                             | SHAHANA   | Approved        | Selected     | Transferred                                                                                                                                                                                                                                                                                                                                                                                                                                                                                                                                                                                                                                                                                                                                                                                                                                                                                                                                                                                                                                                                                                                                                                                                                                                                                                                                                                                                                                                                                                                                                                                                                                                                                                                                                                                                                                                                                                                                                                                                                                                                                                                   |   |
|                             | 39     | 010038057318THOUF           | EEQA P T  | Approved        | Selected     | Transferred                                                                                                                                                                                                                                                                                                                                                                                                                                                                                                                                                                                                                                                                                                                                                                                                                                                                                                                                                                                                                                                                                                                                                                                                                                                                                                                                                                                                                                                                                                                                                                                                                                                                                                                                                                                                                                                                                                                                                                                                                                                                                                                   | 7 |
|                             |        |                             |           |                 |              |                                                                                                                                                                                                                                                                                                                                                                                                                                                                                                                                                                                                                                                                                                                                                                                                                                                                                                                                                                                                                                                                                                                                                                                                                                                                                                                                                                                                                                                                                                                                                                                                                                                                                                                                                                                                                                                                                                                                                                                                                                                                                                                               |   |