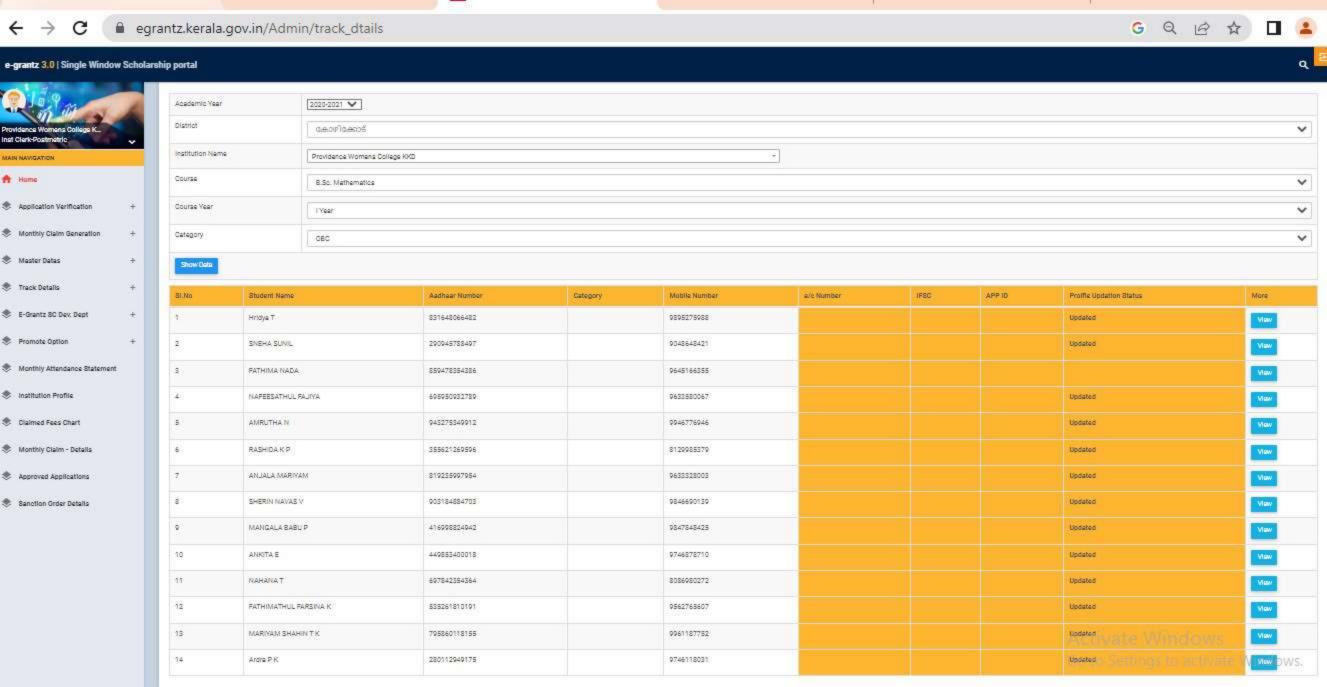

# **5.1.1** Percentage of students benefitted by Scholarships & Freeships provided by the Government Agencies (2020-2021)

No. of students benefitted: 1050

**Total Amount: Rs. 4373080/** 

| Home                        |        | Students Rec                | commende  | ed for Awar     | d of Schola  | rship 2020-21                                                                                                                                                                                                                                                                                                                                                                                                                                                                                                                                                                                                                                                                                                                                                                                                                                                                                                                                                                                                                                                                                                                                                                                                                                                                                                                                                                                                                                                                                                                                                                                                                                                                                                                                                                                                                                                                                                                                                                                                                                                                                                                 |   |
|-----------------------------|--------|-----------------------------|-----------|-----------------|--------------|-------------------------------------------------------------------------------------------------------------------------------------------------------------------------------------------------------------------------------------------------------------------------------------------------------------------------------------------------------------------------------------------------------------------------------------------------------------------------------------------------------------------------------------------------------------------------------------------------------------------------------------------------------------------------------------------------------------------------------------------------------------------------------------------------------------------------------------------------------------------------------------------------------------------------------------------------------------------------------------------------------------------------------------------------------------------------------------------------------------------------------------------------------------------------------------------------------------------------------------------------------------------------------------------------------------------------------------------------------------------------------------------------------------------------------------------------------------------------------------------------------------------------------------------------------------------------------------------------------------------------------------------------------------------------------------------------------------------------------------------------------------------------------------------------------------------------------------------------------------------------------------------------------------------------------------------------------------------------------------------------------------------------------------------------------------------------------------------------------------------------------|---|
| Notifications               | Scho   | larship Status              | Fresh V   | •               |              | No. 11 In Control of the Control of |   |
|                             | Scho   | larship Type                | C H Muhar | nmedkoya Schola | arship       | ~                                                                                                                                                                                                                                                                                                                                                                                                                                                                                                                                                                                                                                                                                                                                                                                                                                                                                                                                                                                                                                                                                                                                                                                                                                                                                                                                                                                                                                                                                                                                                                                                                                                                                                                                                                                                                                                                                                                                                                                                                                                                                                                             |   |
| Online Registration         | Scho   | larship Year                | 2020-21 ✔ |                 |              |                                                                                                                                                                                                                                                                                                                                                                                                                                                                                                                                                                                                                                                                                                                                                                                                                                                                                                                                                                                                                                                                                                                                                                                                                                                                                                                                                                                                                                                                                                                                                                                                                                                                                                                                                                                                                                                                                                                                                                                                                                                                                                                               |   |
| Institution Login           | State  | 9                           | Kerala ✔  |                 |              |                                                                                                                                                                                                                                                                                                                                                                                                                                                                                                                                                                                                                                                                                                                                                                                                                                                                                                                                                                                                                                                                                                                                                                                                                                                                                                                                                                                                                                                                                                                                                                                                                                                                                                                                                                                                                                                                                                                                                                                                                                                                                                                               |   |
|                             | Distr  | ict                         | Kozhikode | ~               |              |                                                                                                                                                                                                                                                                                                                                                                                                                                                                                                                                                                                                                                                                                                                                                                                                                                                                                                                                                                                                                                                                                                                                                                                                                                                                                                                                                                                                                                                                                                                                                                                                                                                                                                                                                                                                                                                                                                                                                                                                                                                                                                                               |   |
| Registered Students' Status | Instit | tution Type                 | GOVT/AID  | ED COLLEGES     | ~            |                                                                                                                                                                                                                                                                                                                                                                                                                                                                                                                                                                                                                                                                                                                                                                                                                                                                                                                                                                                                                                                                                                                                                                                                                                                                                                                                                                                                                                                                                                                                                                                                                                                                                                                                                                                                                                                                                                                                                                                                                                                                                                                               |   |
| Awarded Students List       | Name   | e of the<br>ege/institution | PROVIDEN  | NCE WOMENS C    | OLLEGE, KOZH | Back                                                                                                                                                                                                                                                                                                                                                                                                                                                                                                                                                                                                                                                                                                                                                                                                                                                                                                                                                                                                                                                                                                                                                                                                                                                                                                                                                                                                                                                                                                                                                                                                                                                                                                                                                                                                                                                                                                                                                                                                                                                                                                                          |   |
| Contact Us                  | 0,5376 |                             |           |                 |              |                                                                                                                                                                                                                                                                                                                                                                                                                                                                                                                                                                                                                                                                                                                                                                                                                                                                                                                                                                                                                                                                                                                                                                                                                                                                                                                                                                                                                                                                                                                                                                                                                                                                                                                                                                                                                                                                                                                                                                                                                                                                                                                               |   |
|                             | -50    | DINICITA                    | CATURNA   | , .pp. 0 . c u  | Descend      | Transferred                                                                                                                                                                                                                                                                                                                                                                                                                                                                                                                                                                                                                                                                                                                                                                                                                                                                                                                                                                                                                                                                                                                                                                                                                                                                                                                                                                                                                                                                                                                                                                                                                                                                                                                                                                                                                                                                                                                                                                                                                                                                                                                   |   |
|                             | 28     | 010030869718 RINSHA         | AFAIRIMA  | Approved        | Selected     | Transferred                                                                                                                                                                                                                                                                                                                                                                                                                                                                                                                                                                                                                                                                                                                                                                                                                                                                                                                                                                                                                                                                                                                                                                                                                                                                                                                                                                                                                                                                                                                                                                                                                                                                                                                                                                                                                                                                                                                                                                                                                                                                                                                   |   |
|                             | 29     | 010029219118SABIRA          |           | Approved        | Selected     | Transferred                                                                                                                                                                                                                                                                                                                                                                                                                                                                                                                                                                                                                                                                                                                                                                                                                                                                                                                                                                                                                                                                                                                                                                                                                                                                                                                                                                                                                                                                                                                                                                                                                                                                                                                                                                                                                                                                                                                                                                                                                                                                                                                   |   |
|                             | 30     | 010020394510SALVA           | 0         | Approved        | Selected     | Transferred                                                                                                                                                                                                                                                                                                                                                                                                                                                                                                                                                                                                                                                                                                                                                                                                                                                                                                                                                                                                                                                                                                                                                                                                                                                                                                                                                                                                                                                                                                                                                                                                                                                                                                                                                                                                                                                                                                                                                                                                                                                                                                                   |   |
|                             | 31     | 010045943217 A              | NAHMOOD   | Approved        | Selected     | Transferred                                                                                                                                                                                                                                                                                                                                                                                                                                                                                                                                                                                                                                                                                                                                                                                                                                                                                                                                                                                                                                                                                                                                                                                                                                                                                                                                                                                                                                                                                                                                                                                                                                                                                                                                                                                                                                                                                                                                                                                                                                                                                                                   |   |
|                             | 32     | 010057253318SANOO           | RA        | Approved        | Selected     | Transferred                                                                                                                                                                                                                                                                                                                                                                                                                                                                                                                                                                                                                                                                                                                                                                                                                                                                                                                                                                                                                                                                                                                                                                                                                                                                                                                                                                                                                                                                                                                                                                                                                                                                                                                                                                                                                                                                                                                                                                                                                                                                                                                   |   |
|                             | 33     | 010002923316SHAHA           | NA K      | Approved        | Selected     | Transferred                                                                                                                                                                                                                                                                                                                                                                                                                                                                                                                                                                                                                                                                                                                                                                                                                                                                                                                                                                                                                                                                                                                                                                                                                                                                                                                                                                                                                                                                                                                                                                                                                                                                                                                                                                                                                                                                                                                                                                                                                                                                                                                   |   |
|                             | 34     | 010435933715 SHAHA<br>RAHMA |           | Approved        | Selected     | Transferred                                                                                                                                                                                                                                                                                                                                                                                                                                                                                                                                                                                                                                                                                                                                                                                                                                                                                                                                                                                                                                                                                                                                                                                                                                                                                                                                                                                                                                                                                                                                                                                                                                                                                                                                                                                                                                                                                                                                                                                                                                                                                                                   |   |
|                             | 35     | 010036544816SHAMIL          | _A M      | Approved        | Selected     | Transferred                                                                                                                                                                                                                                                                                                                                                                                                                                                                                                                                                                                                                                                                                                                                                                                                                                                                                                                                                                                                                                                                                                                                                                                                                                                                                                                                                                                                                                                                                                                                                                                                                                                                                                                                                                                                                                                                                                                                                                                                                                                                                                                   |   |
|                             | 36     | 010029403318SHAMN           |           | Approved        | Selected     | Transferred                                                                                                                                                                                                                                                                                                                                                                                                                                                                                                                                                                                                                                                                                                                                                                                                                                                                                                                                                                                                                                                                                                                                                                                                                                                                                                                                                                                                                                                                                                                                                                                                                                                                                                                                                                                                                                                                                                                                                                                                                                                                                                                   | - |
|                             | 37     | 010037733618 SHEHA          | LA SHERIN | Approved        | Selected     | Transferred                                                                                                                                                                                                                                                                                                                                                                                                                                                                                                                                                                                                                                                                                                                                                                                                                                                                                                                                                                                                                                                                                                                                                                                                                                                                                                                                                                                                                                                                                                                                                                                                                                                                                                                                                                                                                                                                                                                                                                                                                                                                                                                   |   |
|                             | 38     |                             | SHAHANA   | Approved        | Selected     | Transferred                                                                                                                                                                                                                                                                                                                                                                                                                                                                                                                                                                                                                                                                                                                                                                                                                                                                                                                                                                                                                                                                                                                                                                                                                                                                                                                                                                                                                                                                                                                                                                                                                                                                                                                                                                                                                                                                                                                                                                                                                                                                                                                   |   |
|                             | 39     | 010038057318THOUF           | EEQA P T  | Approved        | Selected     | Transferred                                                                                                                                                                                                                                                                                                                                                                                                                                                                                                                                                                                                                                                                                                                                                                                                                                                                                                                                                                                                                                                                                                                                                                                                                                                                                                                                                                                                                                                                                                                                                                                                                                                                                                                                                                                                                                                                                                                                                                                                                                                                                                                   | 7 |
|                             |        |                             |           |                 |              |                                                                                                                                                                                                                                                                                                                                                                                                                                                                                                                                                                                                                                                                                                                                                                                                                                                                                                                                                                                                                                                                                                                                                                                                                                                                                                                                                                                                                                                                                                                                                                                                                                                                                                                                                                                                                                                                                                                                                                                                                                                                                                                               |   |