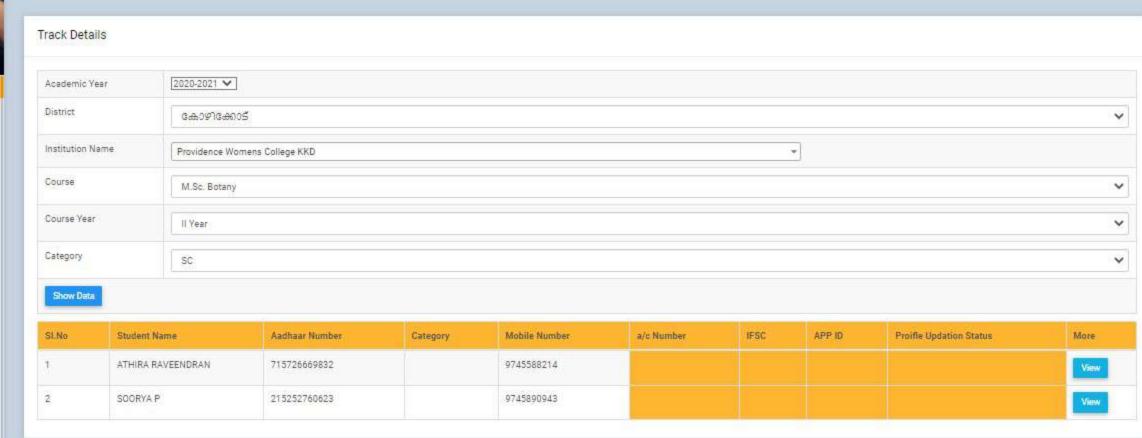

# **5.1.1** Percentage of students benefitted by Scholarships & Freeships provided by the Government Agencies (2020-2021)

No. of students benefitted: 1050

**Total Amount: Rs. 4373080/** 

| Home                        |        | Students Rec                | commende  | ed for Awar     | d of Schola  | rship 2020-21                                                                                                                                                                                                                                                                                                                                                                                                                                                                                                                                                                                                                                                                                                                                                                                                                                                                                                                                                                                                                                                                                                                                                                                                                                                                                                                                                                                                                                                                                                                                                                                                                                                                                                                                                                                                                                                                                                                                                                                                                                                                                                                 |   |
|-----------------------------|--------|-----------------------------|-----------|-----------------|--------------|-------------------------------------------------------------------------------------------------------------------------------------------------------------------------------------------------------------------------------------------------------------------------------------------------------------------------------------------------------------------------------------------------------------------------------------------------------------------------------------------------------------------------------------------------------------------------------------------------------------------------------------------------------------------------------------------------------------------------------------------------------------------------------------------------------------------------------------------------------------------------------------------------------------------------------------------------------------------------------------------------------------------------------------------------------------------------------------------------------------------------------------------------------------------------------------------------------------------------------------------------------------------------------------------------------------------------------------------------------------------------------------------------------------------------------------------------------------------------------------------------------------------------------------------------------------------------------------------------------------------------------------------------------------------------------------------------------------------------------------------------------------------------------------------------------------------------------------------------------------------------------------------------------------------------------------------------------------------------------------------------------------------------------------------------------------------------------------------------------------------------------|---|
| Notifications               | Scho   | larship Status              | Fresh V   | •               |              | No. 11 In Control of the Control of |   |
|                             | Scho   | larship Type                | C H Muhar | nmedkoya Schola | arship       | ~                                                                                                                                                                                                                                                                                                                                                                                                                                                                                                                                                                                                                                                                                                                                                                                                                                                                                                                                                                                                                                                                                                                                                                                                                                                                                                                                                                                                                                                                                                                                                                                                                                                                                                                                                                                                                                                                                                                                                                                                                                                                                                                             |   |
| Online Registration         | Scho   | larship Year                | 2020-21 ✔ |                 |              |                                                                                                                                                                                                                                                                                                                                                                                                                                                                                                                                                                                                                                                                                                                                                                                                                                                                                                                                                                                                                                                                                                                                                                                                                                                                                                                                                                                                                                                                                                                                                                                                                                                                                                                                                                                                                                                                                                                                                                                                                                                                                                                               |   |
| Institution Login           | State  | 9                           | Kerala ✔  |                 |              |                                                                                                                                                                                                                                                                                                                                                                                                                                                                                                                                                                                                                                                                                                                                                                                                                                                                                                                                                                                                                                                                                                                                                                                                                                                                                                                                                                                                                                                                                                                                                                                                                                                                                                                                                                                                                                                                                                                                                                                                                                                                                                                               |   |
|                             | Distr  | ict                         | Kozhikode | ~               |              |                                                                                                                                                                                                                                                                                                                                                                                                                                                                                                                                                                                                                                                                                                                                                                                                                                                                                                                                                                                                                                                                                                                                                                                                                                                                                                                                                                                                                                                                                                                                                                                                                                                                                                                                                                                                                                                                                                                                                                                                                                                                                                                               |   |
| Registered Students' Status | Instit | tution Type                 | GOVT/AID  | ED COLLEGES     | ~            |                                                                                                                                                                                                                                                                                                                                                                                                                                                                                                                                                                                                                                                                                                                                                                                                                                                                                                                                                                                                                                                                                                                                                                                                                                                                                                                                                                                                                                                                                                                                                                                                                                                                                                                                                                                                                                                                                                                                                                                                                                                                                                                               |   |
| Awarded Students List       | Name   | e of the<br>ege/institution | PROVIDEN  | NCE WOMENS C    | OLLEGE, KOZH | Back                                                                                                                                                                                                                                                                                                                                                                                                                                                                                                                                                                                                                                                                                                                                                                                                                                                                                                                                                                                                                                                                                                                                                                                                                                                                                                                                                                                                                                                                                                                                                                                                                                                                                                                                                                                                                                                                                                                                                                                                                                                                                                                          |   |
| Contact Us                  | 0,5376 |                             |           |                 |              |                                                                                                                                                                                                                                                                                                                                                                                                                                                                                                                                                                                                                                                                                                                                                                                                                                                                                                                                                                                                                                                                                                                                                                                                                                                                                                                                                                                                                                                                                                                                                                                                                                                                                                                                                                                                                                                                                                                                                                                                                                                                                                                               |   |
|                             | -50    | DINICITA                    | CATURNA   | , .pp. 0 . c u  | Descend      | Transferred                                                                                                                                                                                                                                                                                                                                                                                                                                                                                                                                                                                                                                                                                                                                                                                                                                                                                                                                                                                                                                                                                                                                                                                                                                                                                                                                                                                                                                                                                                                                                                                                                                                                                                                                                                                                                                                                                                                                                                                                                                                                                                                   |   |
|                             | 28     | 010030869718 RINSHA         | AFAIRIMA  | Approved        | Selected     | Transferred                                                                                                                                                                                                                                                                                                                                                                                                                                                                                                                                                                                                                                                                                                                                                                                                                                                                                                                                                                                                                                                                                                                                                                                                                                                                                                                                                                                                                                                                                                                                                                                                                                                                                                                                                                                                                                                                                                                                                                                                                                                                                                                   |   |
|                             | 29     | 010029219118SABIRA          |           | Approved        | Selected     | Transferred                                                                                                                                                                                                                                                                                                                                                                                                                                                                                                                                                                                                                                                                                                                                                                                                                                                                                                                                                                                                                                                                                                                                                                                                                                                                                                                                                                                                                                                                                                                                                                                                                                                                                                                                                                                                                                                                                                                                                                                                                                                                                                                   |   |
|                             | 30     | 010020394510SALVA           | 0         | Approved        | Selected     | Transferred                                                                                                                                                                                                                                                                                                                                                                                                                                                                                                                                                                                                                                                                                                                                                                                                                                                                                                                                                                                                                                                                                                                                                                                                                                                                                                                                                                                                                                                                                                                                                                                                                                                                                                                                                                                                                                                                                                                                                                                                                                                                                                                   |   |
|                             | 31     | 010045943217 A              | NAHMOOD   | Approved        | Selected     | Transferred                                                                                                                                                                                                                                                                                                                                                                                                                                                                                                                                                                                                                                                                                                                                                                                                                                                                                                                                                                                                                                                                                                                                                                                                                                                                                                                                                                                                                                                                                                                                                                                                                                                                                                                                                                                                                                                                                                                                                                                                                                                                                                                   |   |
|                             | 32     | 010057253318SANOO           | RA        | Approved        | Selected     | Transferred                                                                                                                                                                                                                                                                                                                                                                                                                                                                                                                                                                                                                                                                                                                                                                                                                                                                                                                                                                                                                                                                                                                                                                                                                                                                                                                                                                                                                                                                                                                                                                                                                                                                                                                                                                                                                                                                                                                                                                                                                                                                                                                   |   |
|                             | 33     | 010002923316SHAHA           | NA K      | Approved        | Selected     | Transferred                                                                                                                                                                                                                                                                                                                                                                                                                                                                                                                                                                                                                                                                                                                                                                                                                                                                                                                                                                                                                                                                                                                                                                                                                                                                                                                                                                                                                                                                                                                                                                                                                                                                                                                                                                                                                                                                                                                                                                                                                                                                                                                   |   |
|                             | 34     | 010435933715 SHAHA<br>RAHMA |           | Approved        | Selected     | Transferred                                                                                                                                                                                                                                                                                                                                                                                                                                                                                                                                                                                                                                                                                                                                                                                                                                                                                                                                                                                                                                                                                                                                                                                                                                                                                                                                                                                                                                                                                                                                                                                                                                                                                                                                                                                                                                                                                                                                                                                                                                                                                                                   |   |
|                             | 35     | 010036544816SHAMIL          | _A M      | Approved        | Selected     | Transferred                                                                                                                                                                                                                                                                                                                                                                                                                                                                                                                                                                                                                                                                                                                                                                                                                                                                                                                                                                                                                                                                                                                                                                                                                                                                                                                                                                                                                                                                                                                                                                                                                                                                                                                                                                                                                                                                                                                                                                                                                                                                                                                   |   |
|                             | 36     | 010029403318SHAMN           |           | Approved        | Selected     | Transferred                                                                                                                                                                                                                                                                                                                                                                                                                                                                                                                                                                                                                                                                                                                                                                                                                                                                                                                                                                                                                                                                                                                                                                                                                                                                                                                                                                                                                                                                                                                                                                                                                                                                                                                                                                                                                                                                                                                                                                                                                                                                                                                   | - |
|                             | 37     | 010037733618 SHEHA          | LA SHERIN | Approved        | Selected     | Transferred                                                                                                                                                                                                                                                                                                                                                                                                                                                                                                                                                                                                                                                                                                                                                                                                                                                                                                                                                                                                                                                                                                                                                                                                                                                                                                                                                                                                                                                                                                                                                                                                                                                                                                                                                                                                                                                                                                                                                                                                                                                                                                                   |   |
|                             | 38     |                             | SHAHANA   | Approved        | Selected     | Transferred                                                                                                                                                                                                                                                                                                                                                                                                                                                                                                                                                                                                                                                                                                                                                                                                                                                                                                                                                                                                                                                                                                                                                                                                                                                                                                                                                                                                                                                                                                                                                                                                                                                                                                                                                                                                                                                                                                                                                                                                                                                                                                                   |   |
|                             | 39     | 010038057318THOUF           | EEQA P T  | Approved        | Selected     | Transferred                                                                                                                                                                                                                                                                                                                                                                                                                                                                                                                                                                                                                                                                                                                                                                                                                                                                                                                                                                                                                                                                                                                                                                                                                                                                                                                                                                                                                                                                                                                                                                                                                                                                                                                                                                                                                                                                                                                                                                                                                                                                                                                   | 7 |
|                             |        |                             |           |                 |              |                                                                                                                                                                                                                                                                                                                                                                                                                                                                                                                                                                                                                                                                                                                                                                                                                                                                                                                                                                                                                                                                                                                                                                                                                                                                                                                                                                                                                                                                                                                                                                                                                                                                                                                                                                                                                                                                                                                                                                                                                                                                                                                               |   |