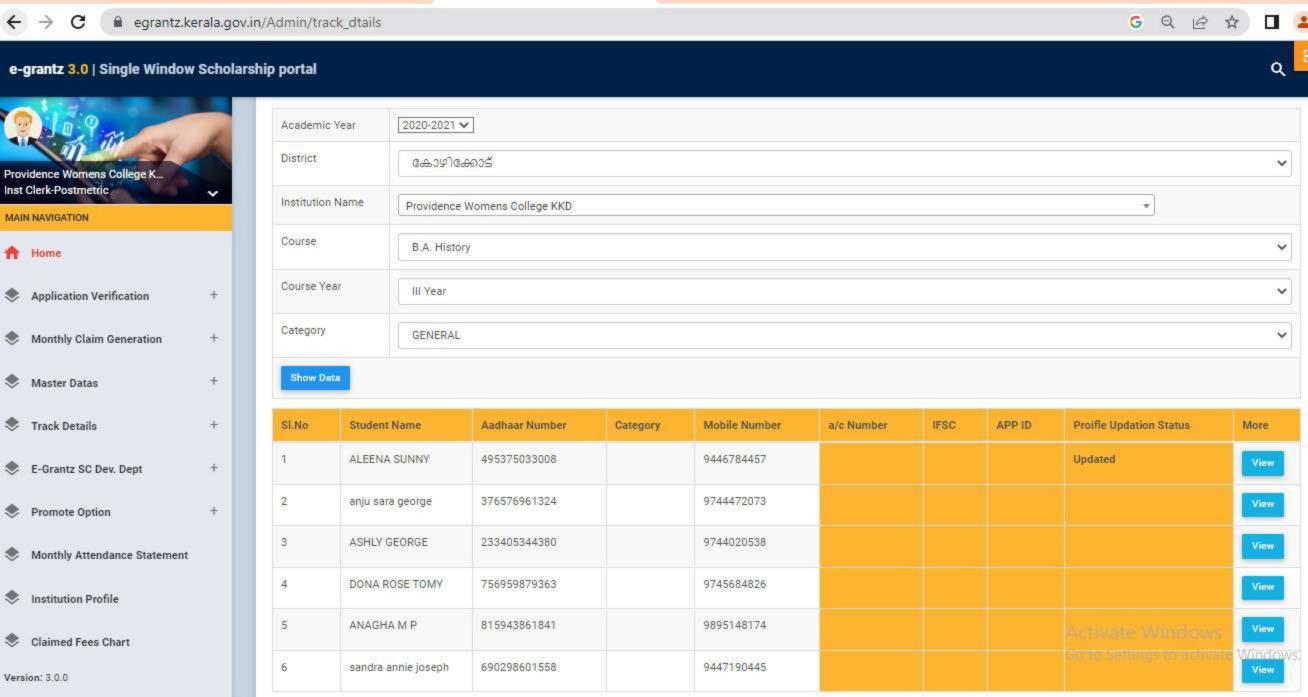

# **5.1.1** Percentage of students benefitted by Scholarships & Freeships provided by the Government Agencies (2020-2021)

No. of students benefitted: 1050

**Total Amount: Rs. 4373080/** 

| Home                        |        | Students Rec                | commende  | ed for Awar     | d of Schola  | rship 2020-21                                                                                                                                                                                                                                                                                                                                                                                                                                                                                                                                                                                                                                                                                                                                                                                                                                                                                                                                                                                                                                                                                                                                                                                                                                                                                                                                                                                                                                                                                                                                                                                                                                                                                                                                                                                                                                                                                                                                                                                                                                                                                                                 |   |
|-----------------------------|--------|-----------------------------|-----------|-----------------|--------------|-------------------------------------------------------------------------------------------------------------------------------------------------------------------------------------------------------------------------------------------------------------------------------------------------------------------------------------------------------------------------------------------------------------------------------------------------------------------------------------------------------------------------------------------------------------------------------------------------------------------------------------------------------------------------------------------------------------------------------------------------------------------------------------------------------------------------------------------------------------------------------------------------------------------------------------------------------------------------------------------------------------------------------------------------------------------------------------------------------------------------------------------------------------------------------------------------------------------------------------------------------------------------------------------------------------------------------------------------------------------------------------------------------------------------------------------------------------------------------------------------------------------------------------------------------------------------------------------------------------------------------------------------------------------------------------------------------------------------------------------------------------------------------------------------------------------------------------------------------------------------------------------------------------------------------------------------------------------------------------------------------------------------------------------------------------------------------------------------------------------------------|---|
| Notifications               | Scho   | larship Status              | Fresh V   | •               |              | No. 11 In Control of the Control of |   |
|                             | Scho   | larship Type                | C H Muhar | nmedkoya Schola | arship       | ~                                                                                                                                                                                                                                                                                                                                                                                                                                                                                                                                                                                                                                                                                                                                                                                                                                                                                                                                                                                                                                                                                                                                                                                                                                                                                                                                                                                                                                                                                                                                                                                                                                                                                                                                                                                                                                                                                                                                                                                                                                                                                                                             |   |
| Online Registration         | Scho   | larship Year                | 2020-21 ✔ |                 |              |                                                                                                                                                                                                                                                                                                                                                                                                                                                                                                                                                                                                                                                                                                                                                                                                                                                                                                                                                                                                                                                                                                                                                                                                                                                                                                                                                                                                                                                                                                                                                                                                                                                                                                                                                                                                                                                                                                                                                                                                                                                                                                                               |   |
| Institution Login           | State  | 9                           | Kerala ✔  |                 |              |                                                                                                                                                                                                                                                                                                                                                                                                                                                                                                                                                                                                                                                                                                                                                                                                                                                                                                                                                                                                                                                                                                                                                                                                                                                                                                                                                                                                                                                                                                                                                                                                                                                                                                                                                                                                                                                                                                                                                                                                                                                                                                                               |   |
|                             | Distr  | ict                         | Kozhikode | ~               |              |                                                                                                                                                                                                                                                                                                                                                                                                                                                                                                                                                                                                                                                                                                                                                                                                                                                                                                                                                                                                                                                                                                                                                                                                                                                                                                                                                                                                                                                                                                                                                                                                                                                                                                                                                                                                                                                                                                                                                                                                                                                                                                                               |   |
| Registered Students' Status | Instit | tution Type                 | GOVT/AID  | ED COLLEGES     | ~            |                                                                                                                                                                                                                                                                                                                                                                                                                                                                                                                                                                                                                                                                                                                                                                                                                                                                                                                                                                                                                                                                                                                                                                                                                                                                                                                                                                                                                                                                                                                                                                                                                                                                                                                                                                                                                                                                                                                                                                                                                                                                                                                               |   |
| Awarded Students List       | Name   | e of the<br>ege/institution | PROVIDEN  | NCE WOMENS C    | OLLEGE, KOZH | Back                                                                                                                                                                                                                                                                                                                                                                                                                                                                                                                                                                                                                                                                                                                                                                                                                                                                                                                                                                                                                                                                                                                                                                                                                                                                                                                                                                                                                                                                                                                                                                                                                                                                                                                                                                                                                                                                                                                                                                                                                                                                                                                          |   |
| Contact Us                  | 0,5376 |                             |           |                 |              |                                                                                                                                                                                                                                                                                                                                                                                                                                                                                                                                                                                                                                                                                                                                                                                                                                                                                                                                                                                                                                                                                                                                                                                                                                                                                                                                                                                                                                                                                                                                                                                                                                                                                                                                                                                                                                                                                                                                                                                                                                                                                                                               |   |
|                             | -50    | DINICITA                    | CATURNA   | , .pp. 0 . c u  | Descend      | Transferred                                                                                                                                                                                                                                                                                                                                                                                                                                                                                                                                                                                                                                                                                                                                                                                                                                                                                                                                                                                                                                                                                                                                                                                                                                                                                                                                                                                                                                                                                                                                                                                                                                                                                                                                                                                                                                                                                                                                                                                                                                                                                                                   |   |
|                             | 28     | 010030869718 RINSHA         | AFAIRIMA  | Approved        | Selected     | Transferred                                                                                                                                                                                                                                                                                                                                                                                                                                                                                                                                                                                                                                                                                                                                                                                                                                                                                                                                                                                                                                                                                                                                                                                                                                                                                                                                                                                                                                                                                                                                                                                                                                                                                                                                                                                                                                                                                                                                                                                                                                                                                                                   |   |
|                             | 29     | 010029219118SABIRA          |           | Approved        | Selected     | Transferred                                                                                                                                                                                                                                                                                                                                                                                                                                                                                                                                                                                                                                                                                                                                                                                                                                                                                                                                                                                                                                                                                                                                                                                                                                                                                                                                                                                                                                                                                                                                                                                                                                                                                                                                                                                                                                                                                                                                                                                                                                                                                                                   |   |
|                             | 30     | 010020394510SALVA           | 0         | Approved        | Selected     | Transferred                                                                                                                                                                                                                                                                                                                                                                                                                                                                                                                                                                                                                                                                                                                                                                                                                                                                                                                                                                                                                                                                                                                                                                                                                                                                                                                                                                                                                                                                                                                                                                                                                                                                                                                                                                                                                                                                                                                                                                                                                                                                                                                   |   |
|                             | 31     | 010045943217 A              | NAHMOOD   | Approved        | Selected     | Transferred                                                                                                                                                                                                                                                                                                                                                                                                                                                                                                                                                                                                                                                                                                                                                                                                                                                                                                                                                                                                                                                                                                                                                                                                                                                                                                                                                                                                                                                                                                                                                                                                                                                                                                                                                                                                                                                                                                                                                                                                                                                                                                                   |   |
|                             | 32     | 010057253318SANOO           | RA        | Approved        | Selected     | Transferred                                                                                                                                                                                                                                                                                                                                                                                                                                                                                                                                                                                                                                                                                                                                                                                                                                                                                                                                                                                                                                                                                                                                                                                                                                                                                                                                                                                                                                                                                                                                                                                                                                                                                                                                                                                                                                                                                                                                                                                                                                                                                                                   |   |
|                             | 33     | 010002923316SHAHA           | NA K      | Approved        | Selected     | Transferred                                                                                                                                                                                                                                                                                                                                                                                                                                                                                                                                                                                                                                                                                                                                                                                                                                                                                                                                                                                                                                                                                                                                                                                                                                                                                                                                                                                                                                                                                                                                                                                                                                                                                                                                                                                                                                                                                                                                                                                                                                                                                                                   |   |
|                             | 34     | 010435933715 SHAHA<br>RAHMA |           | Approved        | Selected     | Transferred                                                                                                                                                                                                                                                                                                                                                                                                                                                                                                                                                                                                                                                                                                                                                                                                                                                                                                                                                                                                                                                                                                                                                                                                                                                                                                                                                                                                                                                                                                                                                                                                                                                                                                                                                                                                                                                                                                                                                                                                                                                                                                                   |   |
|                             | 35     | 010036544816SHAMIL          | _A M      | Approved        | Selected     | Transferred                                                                                                                                                                                                                                                                                                                                                                                                                                                                                                                                                                                                                                                                                                                                                                                                                                                                                                                                                                                                                                                                                                                                                                                                                                                                                                                                                                                                                                                                                                                                                                                                                                                                                                                                                                                                                                                                                                                                                                                                                                                                                                                   |   |
|                             | 36     | 010029403318SHAMN           |           | Approved        | Selected     | Transferred                                                                                                                                                                                                                                                                                                                                                                                                                                                                                                                                                                                                                                                                                                                                                                                                                                                                                                                                                                                                                                                                                                                                                                                                                                                                                                                                                                                                                                                                                                                                                                                                                                                                                                                                                                                                                                                                                                                                                                                                                                                                                                                   | - |
|                             | 37     | 010037733618 SHEHA          | LA SHERIN | Approved        | Selected     | Transferred                                                                                                                                                                                                                                                                                                                                                                                                                                                                                                                                                                                                                                                                                                                                                                                                                                                                                                                                                                                                                                                                                                                                                                                                                                                                                                                                                                                                                                                                                                                                                                                                                                                                                                                                                                                                                                                                                                                                                                                                                                                                                                                   |   |
|                             | 38     |                             | SHAHANA   | Approved        | Selected     | Transferred                                                                                                                                                                                                                                                                                                                                                                                                                                                                                                                                                                                                                                                                                                                                                                                                                                                                                                                                                                                                                                                                                                                                                                                                                                                                                                                                                                                                                                                                                                                                                                                                                                                                                                                                                                                                                                                                                                                                                                                                                                                                                                                   |   |
|                             | 39     | 010038057318THOUF           | EEQA P T  | Approved        | Selected     | Transferred                                                                                                                                                                                                                                                                                                                                                                                                                                                                                                                                                                                                                                                                                                                                                                                                                                                                                                                                                                                                                                                                                                                                                                                                                                                                                                                                                                                                                                                                                                                                                                                                                                                                                                                                                                                                                                                                                                                                                                                                                                                                                                                   | 7 |
|                             |        |                             |           |                 |              |                                                                                                                                                                                                                                                                                                                                                                                                                                                                                                                                                                                                                                                                                                                                                                                                                                                                                                                                                                                                                                                                                                                                                                                                                                                                                                                                                                                                                                                                                                                                                                                                                                                                                                                                                                                                                                                                                                                                                                                                                                                                                                                               |   |