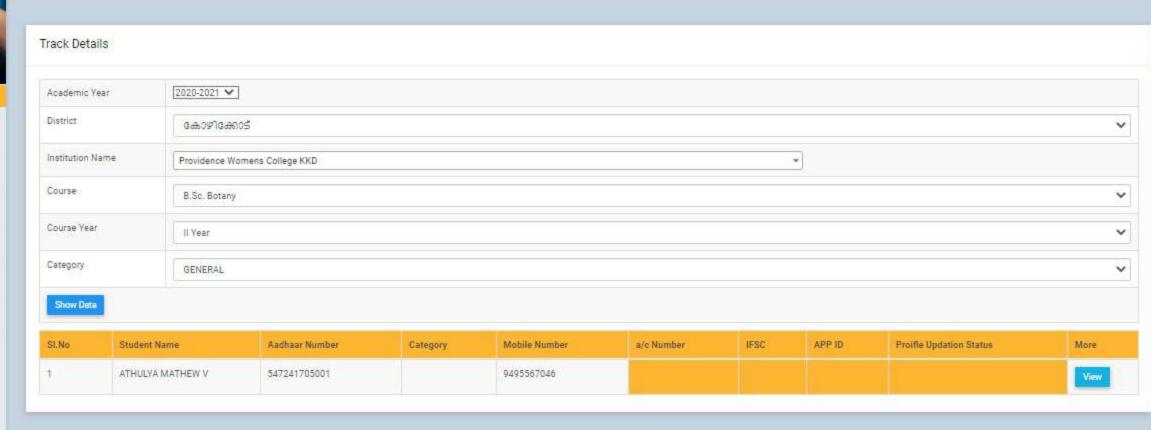

# **5.1.1** Percentage of students benefitted by Scholarships & Freeships provided by the Government Agencies (2020-2021)

No. of students benefitted: 1050

**Total Amount: Rs. 4373080/** 

| Home                        |        | Students Rec                | commende  | ed for Awar     | d of Schola  | rship 2020-21                                                                                                                                                                                                                                                                                                                                                                                                                                                                                                                                                                                                                                                                                                                                                                                                                                                                                                                                                                                                                                                                                                                                                                                                                                                                                                                                                                                                                                                                                                                                                                                                                                                                                                                                                                                                                                                                                                                                                                                                                                                                                                                 |   |
|-----------------------------|--------|-----------------------------|-----------|-----------------|--------------|-------------------------------------------------------------------------------------------------------------------------------------------------------------------------------------------------------------------------------------------------------------------------------------------------------------------------------------------------------------------------------------------------------------------------------------------------------------------------------------------------------------------------------------------------------------------------------------------------------------------------------------------------------------------------------------------------------------------------------------------------------------------------------------------------------------------------------------------------------------------------------------------------------------------------------------------------------------------------------------------------------------------------------------------------------------------------------------------------------------------------------------------------------------------------------------------------------------------------------------------------------------------------------------------------------------------------------------------------------------------------------------------------------------------------------------------------------------------------------------------------------------------------------------------------------------------------------------------------------------------------------------------------------------------------------------------------------------------------------------------------------------------------------------------------------------------------------------------------------------------------------------------------------------------------------------------------------------------------------------------------------------------------------------------------------------------------------------------------------------------------------|---|
| Notifications               | Scho   | larship Status              | Fresh V   | •               |              | No. 11 In Control of the Control of |   |
|                             | Scho   | larship Type                | C H Muhar | nmedkoya Schola | arship       | ~                                                                                                                                                                                                                                                                                                                                                                                                                                                                                                                                                                                                                                                                                                                                                                                                                                                                                                                                                                                                                                                                                                                                                                                                                                                                                                                                                                                                                                                                                                                                                                                                                                                                                                                                                                                                                                                                                                                                                                                                                                                                                                                             |   |
| Online Registration         | Scho   | larship Year                | 2020-21 ✔ |                 |              |                                                                                                                                                                                                                                                                                                                                                                                                                                                                                                                                                                                                                                                                                                                                                                                                                                                                                                                                                                                                                                                                                                                                                                                                                                                                                                                                                                                                                                                                                                                                                                                                                                                                                                                                                                                                                                                                                                                                                                                                                                                                                                                               |   |
| Institution Login           | State  | 9                           | Kerala ✔  |                 |              |                                                                                                                                                                                                                                                                                                                                                                                                                                                                                                                                                                                                                                                                                                                                                                                                                                                                                                                                                                                                                                                                                                                                                                                                                                                                                                                                                                                                                                                                                                                                                                                                                                                                                                                                                                                                                                                                                                                                                                                                                                                                                                                               |   |
|                             | Distr  | ict                         | Kozhikode | ~               |              |                                                                                                                                                                                                                                                                                                                                                                                                                                                                                                                                                                                                                                                                                                                                                                                                                                                                                                                                                                                                                                                                                                                                                                                                                                                                                                                                                                                                                                                                                                                                                                                                                                                                                                                                                                                                                                                                                                                                                                                                                                                                                                                               |   |
| Registered Students' Status | Instit | tution Type                 | GOVT/AID  | ED COLLEGES     | ~            |                                                                                                                                                                                                                                                                                                                                                                                                                                                                                                                                                                                                                                                                                                                                                                                                                                                                                                                                                                                                                                                                                                                                                                                                                                                                                                                                                                                                                                                                                                                                                                                                                                                                                                                                                                                                                                                                                                                                                                                                                                                                                                                               |   |
| Awarded Students List       | Name   | e of the<br>ege/institution | PROVIDEN  | NCE WOMENS C    | OLLEGE, KOZH | Back                                                                                                                                                                                                                                                                                                                                                                                                                                                                                                                                                                                                                                                                                                                                                                                                                                                                                                                                                                                                                                                                                                                                                                                                                                                                                                                                                                                                                                                                                                                                                                                                                                                                                                                                                                                                                                                                                                                                                                                                                                                                                                                          |   |
| Contact Us                  | 0,5376 |                             |           |                 |              |                                                                                                                                                                                                                                                                                                                                                                                                                                                                                                                                                                                                                                                                                                                                                                                                                                                                                                                                                                                                                                                                                                                                                                                                                                                                                                                                                                                                                                                                                                                                                                                                                                                                                                                                                                                                                                                                                                                                                                                                                                                                                                                               |   |
|                             | -50    | DINICITA                    | CATURNA   | , .pp. 0 . c u  | Descend      | Transferred                                                                                                                                                                                                                                                                                                                                                                                                                                                                                                                                                                                                                                                                                                                                                                                                                                                                                                                                                                                                                                                                                                                                                                                                                                                                                                                                                                                                                                                                                                                                                                                                                                                                                                                                                                                                                                                                                                                                                                                                                                                                                                                   |   |
|                             | 28     | 010030869718 RINSHA         | AFAIRIMA  | Approved        | Selected     | Transferred                                                                                                                                                                                                                                                                                                                                                                                                                                                                                                                                                                                                                                                                                                                                                                                                                                                                                                                                                                                                                                                                                                                                                                                                                                                                                                                                                                                                                                                                                                                                                                                                                                                                                                                                                                                                                                                                                                                                                                                                                                                                                                                   |   |
|                             | 29     | 010029219118SABIRA          |           | Approved        | Selected     | Transferred                                                                                                                                                                                                                                                                                                                                                                                                                                                                                                                                                                                                                                                                                                                                                                                                                                                                                                                                                                                                                                                                                                                                                                                                                                                                                                                                                                                                                                                                                                                                                                                                                                                                                                                                                                                                                                                                                                                                                                                                                                                                                                                   |   |
|                             | 30     | 010020394510SALVA           | 0         | Approved        | Selected     | Transferred                                                                                                                                                                                                                                                                                                                                                                                                                                                                                                                                                                                                                                                                                                                                                                                                                                                                                                                                                                                                                                                                                                                                                                                                                                                                                                                                                                                                                                                                                                                                                                                                                                                                                                                                                                                                                                                                                                                                                                                                                                                                                                                   |   |
|                             | 31     | 010045943217 A              | NAHMOOD   | Approved        | Selected     | Transferred                                                                                                                                                                                                                                                                                                                                                                                                                                                                                                                                                                                                                                                                                                                                                                                                                                                                                                                                                                                                                                                                                                                                                                                                                                                                                                                                                                                                                                                                                                                                                                                                                                                                                                                                                                                                                                                                                                                                                                                                                                                                                                                   |   |
|                             | 32     | 010057253318SANOO           | RA        | Approved        | Selected     | Transferred                                                                                                                                                                                                                                                                                                                                                                                                                                                                                                                                                                                                                                                                                                                                                                                                                                                                                                                                                                                                                                                                                                                                                                                                                                                                                                                                                                                                                                                                                                                                                                                                                                                                                                                                                                                                                                                                                                                                                                                                                                                                                                                   |   |
|                             | 33     | 010002923316SHAHA           | NA K      | Approved        | Selected     | Transferred                                                                                                                                                                                                                                                                                                                                                                                                                                                                                                                                                                                                                                                                                                                                                                                                                                                                                                                                                                                                                                                                                                                                                                                                                                                                                                                                                                                                                                                                                                                                                                                                                                                                                                                                                                                                                                                                                                                                                                                                                                                                                                                   |   |
|                             | 34     | 010435933715 SHAHA<br>RAHMA |           | Approved        | Selected     | Transferred                                                                                                                                                                                                                                                                                                                                                                                                                                                                                                                                                                                                                                                                                                                                                                                                                                                                                                                                                                                                                                                                                                                                                                                                                                                                                                                                                                                                                                                                                                                                                                                                                                                                                                                                                                                                                                                                                                                                                                                                                                                                                                                   |   |
|                             | 35     | 010036544816SHAMIL          | _A M      | Approved        | Selected     | Transferred                                                                                                                                                                                                                                                                                                                                                                                                                                                                                                                                                                                                                                                                                                                                                                                                                                                                                                                                                                                                                                                                                                                                                                                                                                                                                                                                                                                                                                                                                                                                                                                                                                                                                                                                                                                                                                                                                                                                                                                                                                                                                                                   |   |
|                             | 36     | 010029403318SHAMN           |           | Approved        | Selected     | Transferred                                                                                                                                                                                                                                                                                                                                                                                                                                                                                                                                                                                                                                                                                                                                                                                                                                                                                                                                                                                                                                                                                                                                                                                                                                                                                                                                                                                                                                                                                                                                                                                                                                                                                                                                                                                                                                                                                                                                                                                                                                                                                                                   | - |
|                             | 37     | 010037733618 SHEHA          | LA SHERIN | Approved        | Selected     | Transferred                                                                                                                                                                                                                                                                                                                                                                                                                                                                                                                                                                                                                                                                                                                                                                                                                                                                                                                                                                                                                                                                                                                                                                                                                                                                                                                                                                                                                                                                                                                                                                                                                                                                                                                                                                                                                                                                                                                                                                                                                                                                                                                   |   |
|                             | 38     |                             | SHAHANA   | Approved        | Selected     | Transferred                                                                                                                                                                                                                                                                                                                                                                                                                                                                                                                                                                                                                                                                                                                                                                                                                                                                                                                                                                                                                                                                                                                                                                                                                                                                                                                                                                                                                                                                                                                                                                                                                                                                                                                                                                                                                                                                                                                                                                                                                                                                                                                   |   |
|                             | 39     | 010038057318THOUF           | EEQA P T  | Approved        | Selected     | Transferred                                                                                                                                                                                                                                                                                                                                                                                                                                                                                                                                                                                                                                                                                                                                                                                                                                                                                                                                                                                                                                                                                                                                                                                                                                                                                                                                                                                                                                                                                                                                                                                                                                                                                                                                                                                                                                                                                                                                                                                                                                                                                                                   | 7 |
|                             |        |                             |           |                 |              |                                                                                                                                                                                                                                                                                                                                                                                                                                                                                                                                                                                                                                                                                                                                                                                                                                                                                                                                                                                                                                                                                                                                                                                                                                                                                                                                                                                                                                                                                                                                                                                                                                                                                                                                                                                                                                                                                                                                                                                                                                                                                                                               |   |