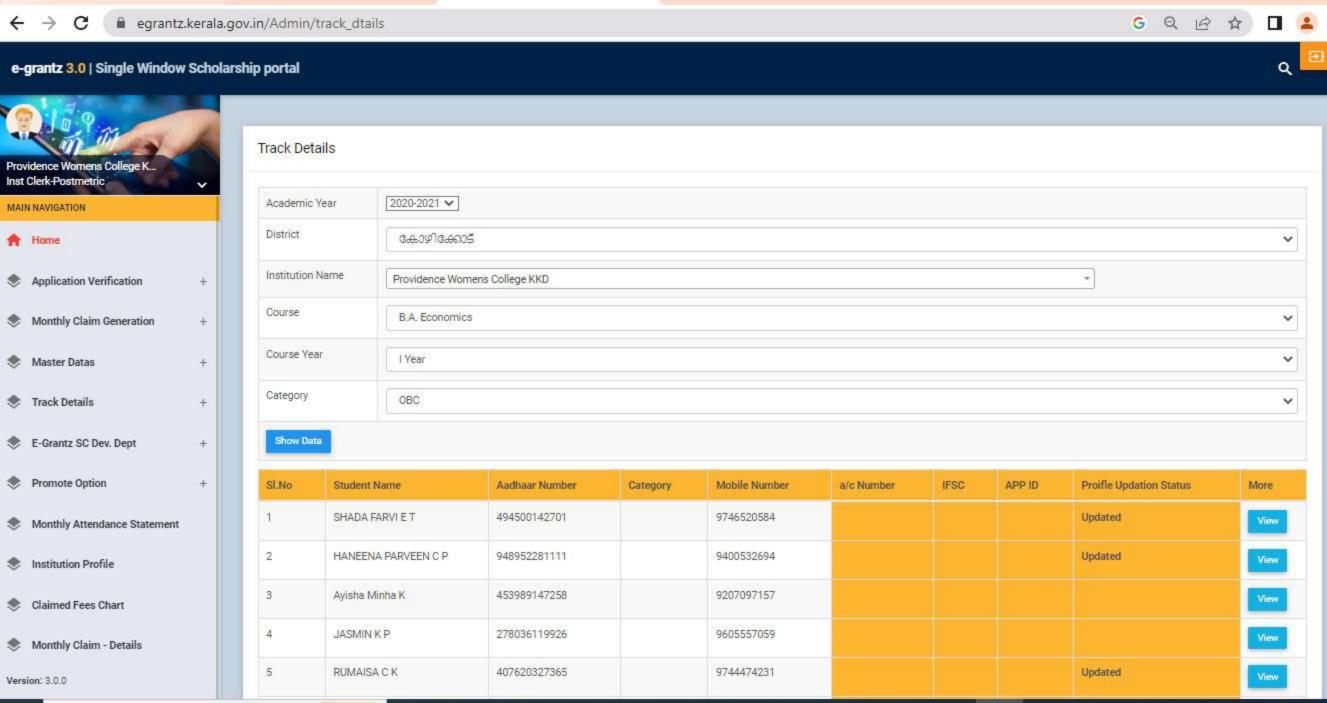

# **5.1.1** Percentage of students benefitted by Scholarships & Freeships provided by the Government Agencies (2020-2021)

No. of students benefitted: 1050

**Total Amount: Rs. 4373080/** 

| Home                        |        | Students Rec                | commende  | ed for Awar     | d of Schola  | rship 2020-21                                                                                                                                                                                                                                                                                                                                                                                                                                                                                                                                                                                                                                                                                                                                                                                                                                                                                                                                                                                                                                                                                                                                                                                                                                                                                                                                                                                                                                                                                                                                                                                                                                                                                                                                                                                                                                                                                                                                                                                                                                                                                                                 |   |
|-----------------------------|--------|-----------------------------|-----------|-----------------|--------------|-------------------------------------------------------------------------------------------------------------------------------------------------------------------------------------------------------------------------------------------------------------------------------------------------------------------------------------------------------------------------------------------------------------------------------------------------------------------------------------------------------------------------------------------------------------------------------------------------------------------------------------------------------------------------------------------------------------------------------------------------------------------------------------------------------------------------------------------------------------------------------------------------------------------------------------------------------------------------------------------------------------------------------------------------------------------------------------------------------------------------------------------------------------------------------------------------------------------------------------------------------------------------------------------------------------------------------------------------------------------------------------------------------------------------------------------------------------------------------------------------------------------------------------------------------------------------------------------------------------------------------------------------------------------------------------------------------------------------------------------------------------------------------------------------------------------------------------------------------------------------------------------------------------------------------------------------------------------------------------------------------------------------------------------------------------------------------------------------------------------------------|---|
| Notifications               | Scho   | larship Status              | Fresh V   | •               |              | No. 11 In Control of the Control of |   |
|                             | Scho   | larship Type                | C H Muhar | nmedkoya Schola | arship       | ~                                                                                                                                                                                                                                                                                                                                                                                                                                                                                                                                                                                                                                                                                                                                                                                                                                                                                                                                                                                                                                                                                                                                                                                                                                                                                                                                                                                                                                                                                                                                                                                                                                                                                                                                                                                                                                                                                                                                                                                                                                                                                                                             |   |
| Online Registration         | Scho   | larship Year                | 2020-21 ✔ |                 |              |                                                                                                                                                                                                                                                                                                                                                                                                                                                                                                                                                                                                                                                                                                                                                                                                                                                                                                                                                                                                                                                                                                                                                                                                                                                                                                                                                                                                                                                                                                                                                                                                                                                                                                                                                                                                                                                                                                                                                                                                                                                                                                                               |   |
| Institution Login           | State  | 9                           | Kerala ✔  |                 |              |                                                                                                                                                                                                                                                                                                                                                                                                                                                                                                                                                                                                                                                                                                                                                                                                                                                                                                                                                                                                                                                                                                                                                                                                                                                                                                                                                                                                                                                                                                                                                                                                                                                                                                                                                                                                                                                                                                                                                                                                                                                                                                                               |   |
|                             | Distr  | ict                         | Kozhikode | ~               |              |                                                                                                                                                                                                                                                                                                                                                                                                                                                                                                                                                                                                                                                                                                                                                                                                                                                                                                                                                                                                                                                                                                                                                                                                                                                                                                                                                                                                                                                                                                                                                                                                                                                                                                                                                                                                                                                                                                                                                                                                                                                                                                                               |   |
| Registered Students' Status | Instit | tution Type                 | GOVT/AID  | ED COLLEGES     | ~            |                                                                                                                                                                                                                                                                                                                                                                                                                                                                                                                                                                                                                                                                                                                                                                                                                                                                                                                                                                                                                                                                                                                                                                                                                                                                                                                                                                                                                                                                                                                                                                                                                                                                                                                                                                                                                                                                                                                                                                                                                                                                                                                               |   |
| Awarded Students List       | Name   | e of the<br>ege/institution | PROVIDEN  | NCE WOMENS C    | OLLEGE, KOZH | Back                                                                                                                                                                                                                                                                                                                                                                                                                                                                                                                                                                                                                                                                                                                                                                                                                                                                                                                                                                                                                                                                                                                                                                                                                                                                                                                                                                                                                                                                                                                                                                                                                                                                                                                                                                                                                                                                                                                                                                                                                                                                                                                          |   |
| Contact Us                  | 0,5376 |                             |           |                 |              |                                                                                                                                                                                                                                                                                                                                                                                                                                                                                                                                                                                                                                                                                                                                                                                                                                                                                                                                                                                                                                                                                                                                                                                                                                                                                                                                                                                                                                                                                                                                                                                                                                                                                                                                                                                                                                                                                                                                                                                                                                                                                                                               |   |
|                             | -50    | DINICITA                    | CATURNA   | , .pp. 0 . c u  | Descend      | Transferred                                                                                                                                                                                                                                                                                                                                                                                                                                                                                                                                                                                                                                                                                                                                                                                                                                                                                                                                                                                                                                                                                                                                                                                                                                                                                                                                                                                                                                                                                                                                                                                                                                                                                                                                                                                                                                                                                                                                                                                                                                                                                                                   |   |
|                             | 28     | 010030869718 RINSHA         | AFAIRIMA  | Approved        | Selected     | Transferred                                                                                                                                                                                                                                                                                                                                                                                                                                                                                                                                                                                                                                                                                                                                                                                                                                                                                                                                                                                                                                                                                                                                                                                                                                                                                                                                                                                                                                                                                                                                                                                                                                                                                                                                                                                                                                                                                                                                                                                                                                                                                                                   |   |
|                             | 29     | 010029219118SABIRA          |           | Approved        | Selected     | Transferred                                                                                                                                                                                                                                                                                                                                                                                                                                                                                                                                                                                                                                                                                                                                                                                                                                                                                                                                                                                                                                                                                                                                                                                                                                                                                                                                                                                                                                                                                                                                                                                                                                                                                                                                                                                                                                                                                                                                                                                                                                                                                                                   |   |
|                             | 30     | 010020394510SALVA           | 0         | Approved        | Selected     | Transferred                                                                                                                                                                                                                                                                                                                                                                                                                                                                                                                                                                                                                                                                                                                                                                                                                                                                                                                                                                                                                                                                                                                                                                                                                                                                                                                                                                                                                                                                                                                                                                                                                                                                                                                                                                                                                                                                                                                                                                                                                                                                                                                   |   |
|                             | 31     | 010045943217 A              | NAHMOOD   | Approved        | Selected     | Transferred                                                                                                                                                                                                                                                                                                                                                                                                                                                                                                                                                                                                                                                                                                                                                                                                                                                                                                                                                                                                                                                                                                                                                                                                                                                                                                                                                                                                                                                                                                                                                                                                                                                                                                                                                                                                                                                                                                                                                                                                                                                                                                                   |   |
|                             | 32     | 010057253318SANOO           | RA        | Approved        | Selected     | Transferred                                                                                                                                                                                                                                                                                                                                                                                                                                                                                                                                                                                                                                                                                                                                                                                                                                                                                                                                                                                                                                                                                                                                                                                                                                                                                                                                                                                                                                                                                                                                                                                                                                                                                                                                                                                                                                                                                                                                                                                                                                                                                                                   |   |
|                             | 33     | 010002923316SHAHA           | NA K      | Approved        | Selected     | Transferred                                                                                                                                                                                                                                                                                                                                                                                                                                                                                                                                                                                                                                                                                                                                                                                                                                                                                                                                                                                                                                                                                                                                                                                                                                                                                                                                                                                                                                                                                                                                                                                                                                                                                                                                                                                                                                                                                                                                                                                                                                                                                                                   |   |
|                             | 34     | 010435933715 SHAHA<br>RAHMA |           | Approved        | Selected     | Transferred                                                                                                                                                                                                                                                                                                                                                                                                                                                                                                                                                                                                                                                                                                                                                                                                                                                                                                                                                                                                                                                                                                                                                                                                                                                                                                                                                                                                                                                                                                                                                                                                                                                                                                                                                                                                                                                                                                                                                                                                                                                                                                                   |   |
|                             | 35     | 010036544816SHAMIL          | _A M      | Approved        | Selected     | Transferred                                                                                                                                                                                                                                                                                                                                                                                                                                                                                                                                                                                                                                                                                                                                                                                                                                                                                                                                                                                                                                                                                                                                                                                                                                                                                                                                                                                                                                                                                                                                                                                                                                                                                                                                                                                                                                                                                                                                                                                                                                                                                                                   |   |
|                             | 36     | 010029403318SHAMN           |           | Approved        | Selected     | Transferred                                                                                                                                                                                                                                                                                                                                                                                                                                                                                                                                                                                                                                                                                                                                                                                                                                                                                                                                                                                                                                                                                                                                                                                                                                                                                                                                                                                                                                                                                                                                                                                                                                                                                                                                                                                                                                                                                                                                                                                                                                                                                                                   | - |
|                             | 37     | 010037733618 SHEHA          | LA SHERIN | Approved        | Selected     | Transferred                                                                                                                                                                                                                                                                                                                                                                                                                                                                                                                                                                                                                                                                                                                                                                                                                                                                                                                                                                                                                                                                                                                                                                                                                                                                                                                                                                                                                                                                                                                                                                                                                                                                                                                                                                                                                                                                                                                                                                                                                                                                                                                   |   |
|                             | 38     |                             | SHAHANA   | Approved        | Selected     | Transferred                                                                                                                                                                                                                                                                                                                                                                                                                                                                                                                                                                                                                                                                                                                                                                                                                                                                                                                                                                                                                                                                                                                                                                                                                                                                                                                                                                                                                                                                                                                                                                                                                                                                                                                                                                                                                                                                                                                                                                                                                                                                                                                   |   |
|                             | 39     | 010038057318THOUF           | EEQA P T  | Approved        | Selected     | Transferred                                                                                                                                                                                                                                                                                                                                                                                                                                                                                                                                                                                                                                                                                                                                                                                                                                                                                                                                                                                                                                                                                                                                                                                                                                                                                                                                                                                                                                                                                                                                                                                                                                                                                                                                                                                                                                                                                                                                                                                                                                                                                                                   | 7 |
|                             |        |                             |           |                 |              |                                                                                                                                                                                                                                                                                                                                                                                                                                                                                                                                                                                                                                                                                                                                                                                                                                                                                                                                                                                                                                                                                                                                                                                                                                                                                                                                                                                                                                                                                                                                                                                                                                                                                                                                                                                                                                                                                                                                                                                                                                                                                                                               |   |