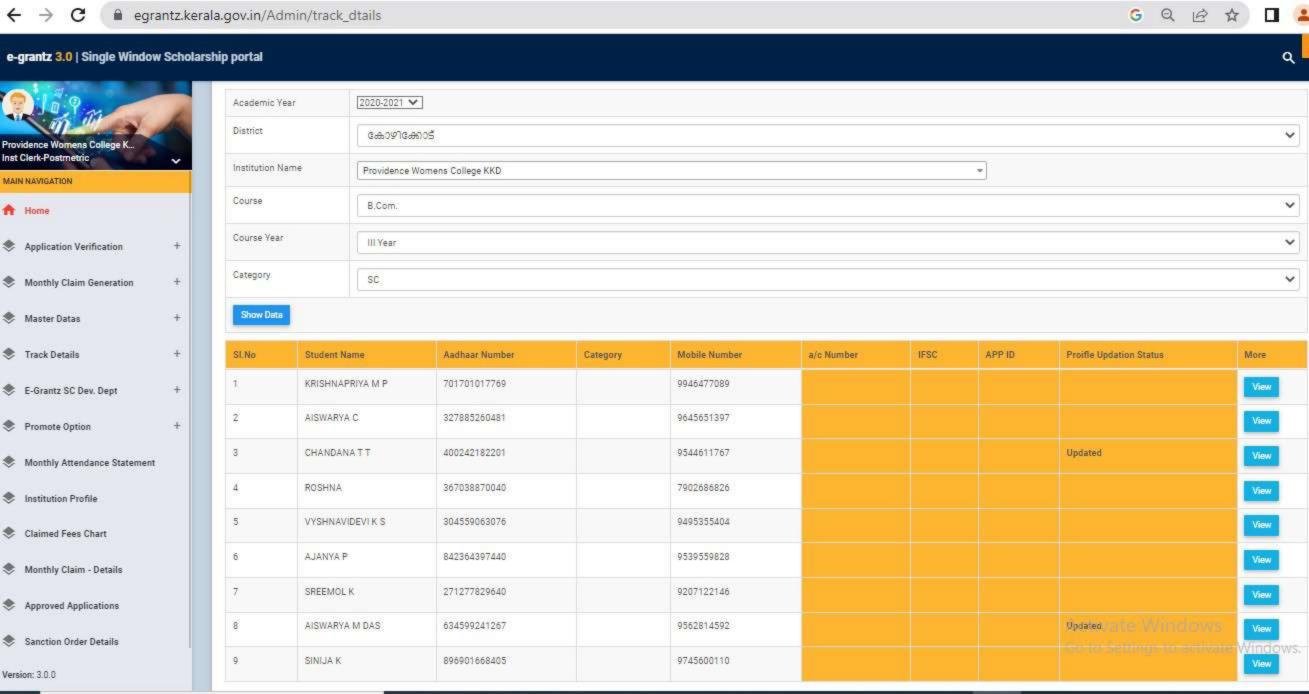

#### GOVERNMENT/INSTITUTIONAL SCHOLARSHIPS

Sanction has been hereby accorded to 1050 students during the academic year 2020-21 under the various Government Scholarship Schemes, as per eligibility guidelines. The total amount disbursed by means of scholarships is Rs. 43,73,080/-.

Detailed list of students receiving each kind of scholarships is enclosed herewith.

OENCE WOWEN

Dr. Sr. Jaseena Joseph Principal (PEN 470173) Providence Women's College Kozhikode - 673 009

|                     | 2020-21                                                            |         |                                                  |          |        |
|---------------------|--------------------------------------------------------------------|---------|--------------------------------------------------|----------|--------|
| 2020-21             | C H Muhammedkoya Scholarship (fresh)                               | 38      | 286000                                           |          |        |
| 2020-21             | C H Muhammedkoya Scholarship (renewal)                             | 25      | 127000                                           |          |        |
| 2020-21             | Prof. Joseph Mundassery Scholarship                                | 1       | 10000                                            |          |        |
|                     | Central Sector Scholarship, Postmetric scholarship,                |         |                                                  |          |        |
|                     | Postmetric-Disabilties, PG single girl scholarship &               |         |                                                  |          |        |
| 2020-21             | Lakshadweep scholarship (fresh)                                    | 72      | 557200                                           |          |        |
|                     | Central Sector Scholarship, Postmetric scholarships &              |         |                                                  |          |        |
| 2020-21             | Disabilties (Renewal)                                              | 61      | 315000                                           |          |        |
| 2020-21             | District merit Scholarship                                         | 6       | 7500                                             |          |        |
| 2020-21             | State Merit Scholarship                                            | 1       | 1250                                             |          |        |
| 2020-21             | Higher Education Scholarship                                       | 6       | 152000                                           |          |        |
| 2020-21             | Hindi Scholarship                                                  | 3       | 15000                                            |          |        |
| 2020-21             | Snehapoorvam Scholarship                                           | 16      | 64000                                            |          |        |
| 2020-21             | Suvarna jubilee Merit                                              | 17      | 170000                                           |          |        |
| 2020-21             | Fisher men Scholarship                                             | 1       | 5465                                             |          | 8      |
| 2020-21             | Inspire Scholarship                                                | 2       | 24000                                            |          |        |
| 2020-21             | E Grantz                                                           | 785     | 2585065                                          |          |        |
| 2020-21             | (KSWCFC)                                                           | 1       | 5000                                             |          |        |
| 2020-21             | Postman Scholarship                                                | 1       | 1000                                             |          |        |
| 2020-21             | Kerala Labour Welfare Fund                                         | 1       | 600                                              |          |        |
| 2020-21             | Kerala Shops & Commercial Workers Welfare Fund                     | 4       | 4000                                             |          |        |
| 2020-21             | Motor Labour Assosiation                                           | 3       | 15000                                            |          |        |
| 2020-21             | Kerala Building & other Construction workers welfare fund          | 5       | 25000                                            |          |        |
| 2020-21             | Railway Scholarship                                                | 1       | 3000                                             |          |        |
| 2020-21             | Prof. Radha Balakrishnan Merit Scholarship                         |         |                                                  | 1        | 50     |
| 2020-21             | activities                                                         |         |                                                  | 1        | 50     |
| 2020-21             | Vasanthakumar Scholarship for deserving student                    |         |                                                  | 1        | 50     |
| 2020-21             | Sr. Blandina scholarship for deserving student                     |         |                                                  | 1        | 50     |
| 2020-21             | Prize for securing a CGPA A+ in university Exam                    |         |                                                  | 2        | 50     |
| 2020-21             | Mother Veronica Scholarship for a deserving Student                |         |                                                  | 1        | 50     |
| 2020-21             | student                                                            |         |                                                  | 1        | 50     |
| CHANGE THE PARTY OF | Keep India smiling Scholarship                                     |         |                                                  | 1        | 3000   |
| 2020-21             | K.S Kuriakose- Prize instituted by prof. Omana Kuriakose           |         |                                                  | 1        | 50     |
| 2020-21             | Devayani                                                           |         |                                                  | 1        | 50     |
| 2020-21             | Prize in honour of Prof. Rethi Rajan                               |         |                                                  | 1        | 50     |
| 2020-21             | K.V Chinnaswamy Naidu Prize founded by Prof. C.C                   |         |                                                  |          |        |
| 01                  |                                                                    |         | 1                                                | 1        | 50     |
| 020-21              | Devayani<br>Mary samuel Scholarship instituted by Prof. Wilma John |         |                                                  | <u> </u> | 50     |
| 2020-21             | Saramma Kuriakose Memorial Prize instituted by Prof.               |         |                                                  | -        |        |
|                     | Omana Kuriakose for earnest endeavour                              | 50      |                                                  | 1        | 20     |
| 2020-21             | Omana Kuriakose for earnest endeavour                              |         |                                                  | 1        | 20     |
| 2020-21             | Madhukantha Prize for deserving student                            |         |                                                  |          | - 20   |
|                     | Sneha Jayanth Kumar Prize instituted by Mrs. Jayanth               |         |                                                  | 1        | 50     |
| 2020-21             | Kumar for the best student                                         |         | <b></b>                                          | 1        | 150,00 |
| 2020-21             | Financial Support for Cancer treatment                             |         |                                                  | 2        | 100,00 |
| 2020-21             | Providonna Endowment                                               |         | <del>                                     </del> | 1        | 5      |
| 2020-21             | Prof.Rose J Andrews Scholarship                                    |         | -                                                |          | 5      |
| 020-21              | Prof. Joan Williams Scholarship                                    |         |                                                  |          |        |
| 020-21              | Sr.Hannah Scholarship                                              |         |                                                  |          | 5      |
| 020-21              | SRr.Carmilla Scholarship                                           | CE      |                                                  | 1<br>1   | 5      |
| 020-21              | Prof.Seetha Ramakrishnan Scholarship                               | CEWO    |                                                  | 1        | 5      |
| .020-21             | Prof. Tessie Tanjan Scholarship                                    | OF WORK |                                                  | <u> </u> | 5      |
| 2020-21             | Dr.M.D.Radhika Scholarship                                         | Z. (0)  |                                                  |          | 5      |
|                     | C.P. CUT-9                                                         |         |                                                  |          |        |