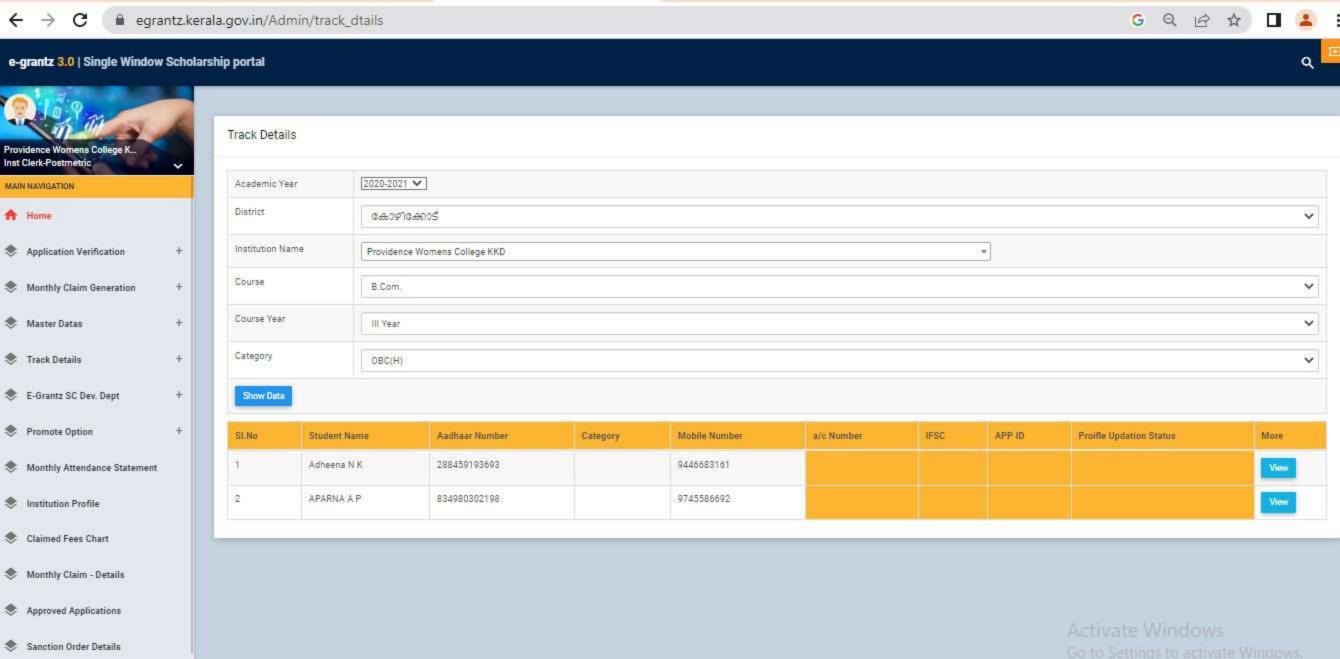

# **5.1.1** Percentage of students benefitted by Scholarships & Freeships provided by the Government Agencies (2020-2021)

No. of students benefitted: 1050

**Total Amount: Rs. 4373080/** 

| Home                        |        | Students Rec                | commende  | ed for Awar     | d of Schola  | rship 2020-21                                                                                                                                                                                                                                                                                                                                                                                                                                                                                                                                                                                                                                                                                                                                                                                                                                                                                                                                                                                                                                                                                                                                                                                                                                                                                                                                                                                                                                                                                                                                                                                                                                                                                                                                                                                                                                                                                                                                                                                                                                                                                                                 |   |
|-----------------------------|--------|-----------------------------|-----------|-----------------|--------------|-------------------------------------------------------------------------------------------------------------------------------------------------------------------------------------------------------------------------------------------------------------------------------------------------------------------------------------------------------------------------------------------------------------------------------------------------------------------------------------------------------------------------------------------------------------------------------------------------------------------------------------------------------------------------------------------------------------------------------------------------------------------------------------------------------------------------------------------------------------------------------------------------------------------------------------------------------------------------------------------------------------------------------------------------------------------------------------------------------------------------------------------------------------------------------------------------------------------------------------------------------------------------------------------------------------------------------------------------------------------------------------------------------------------------------------------------------------------------------------------------------------------------------------------------------------------------------------------------------------------------------------------------------------------------------------------------------------------------------------------------------------------------------------------------------------------------------------------------------------------------------------------------------------------------------------------------------------------------------------------------------------------------------------------------------------------------------------------------------------------------------|---|
| Notifications               | Scho   | larship Status              | Fresh V   | •               |              | No. 11 In Control of the Control of |   |
|                             | Scho   | larship Type                | C H Muhar | nmedkoya Schola | arship       | ~                                                                                                                                                                                                                                                                                                                                                                                                                                                                                                                                                                                                                                                                                                                                                                                                                                                                                                                                                                                                                                                                                                                                                                                                                                                                                                                                                                                                                                                                                                                                                                                                                                                                                                                                                                                                                                                                                                                                                                                                                                                                                                                             |   |
| Online Registration         | Scho   | larship Year                | 2020-21 ✔ |                 |              |                                                                                                                                                                                                                                                                                                                                                                                                                                                                                                                                                                                                                                                                                                                                                                                                                                                                                                                                                                                                                                                                                                                                                                                                                                                                                                                                                                                                                                                                                                                                                                                                                                                                                                                                                                                                                                                                                                                                                                                                                                                                                                                               |   |
| Institution Login           | State  | 9                           | Kerala ✔  |                 |              |                                                                                                                                                                                                                                                                                                                                                                                                                                                                                                                                                                                                                                                                                                                                                                                                                                                                                                                                                                                                                                                                                                                                                                                                                                                                                                                                                                                                                                                                                                                                                                                                                                                                                                                                                                                                                                                                                                                                                                                                                                                                                                                               |   |
|                             | Distr  | ict                         | Kozhikode | ~               |              |                                                                                                                                                                                                                                                                                                                                                                                                                                                                                                                                                                                                                                                                                                                                                                                                                                                                                                                                                                                                                                                                                                                                                                                                                                                                                                                                                                                                                                                                                                                                                                                                                                                                                                                                                                                                                                                                                                                                                                                                                                                                                                                               |   |
| Registered Students' Status | Instit | tution Type                 | GOVT/AID  | ED COLLEGES     | ~            |                                                                                                                                                                                                                                                                                                                                                                                                                                                                                                                                                                                                                                                                                                                                                                                                                                                                                                                                                                                                                                                                                                                                                                                                                                                                                                                                                                                                                                                                                                                                                                                                                                                                                                                                                                                                                                                                                                                                                                                                                                                                                                                               |   |
| Awarded Students List       | Name   | e of the<br>ege/institution | PROVIDEN  | NCE WOMENS C    | OLLEGE, KOZH | Back                                                                                                                                                                                                                                                                                                                                                                                                                                                                                                                                                                                                                                                                                                                                                                                                                                                                                                                                                                                                                                                                                                                                                                                                                                                                                                                                                                                                                                                                                                                                                                                                                                                                                                                                                                                                                                                                                                                                                                                                                                                                                                                          |   |
| Contact Us                  | 0,5376 |                             |           |                 |              |                                                                                                                                                                                                                                                                                                                                                                                                                                                                                                                                                                                                                                                                                                                                                                                                                                                                                                                                                                                                                                                                                                                                                                                                                                                                                                                                                                                                                                                                                                                                                                                                                                                                                                                                                                                                                                                                                                                                                                                                                                                                                                                               |   |
|                             | -50    | DINICITA                    | CATURNA   | , .pp. 0 . c u  | Descend      | Transferred                                                                                                                                                                                                                                                                                                                                                                                                                                                                                                                                                                                                                                                                                                                                                                                                                                                                                                                                                                                                                                                                                                                                                                                                                                                                                                                                                                                                                                                                                                                                                                                                                                                                                                                                                                                                                                                                                                                                                                                                                                                                                                                   |   |
|                             | 28     | 010030869718 RINSHA         | AFAIRIMA  | Approved        | Selected     | Transferred                                                                                                                                                                                                                                                                                                                                                                                                                                                                                                                                                                                                                                                                                                                                                                                                                                                                                                                                                                                                                                                                                                                                                                                                                                                                                                                                                                                                                                                                                                                                                                                                                                                                                                                                                                                                                                                                                                                                                                                                                                                                                                                   |   |
|                             | 29     | 010029219118SABIRA          |           | Approved        | Selected     | Transferred                                                                                                                                                                                                                                                                                                                                                                                                                                                                                                                                                                                                                                                                                                                                                                                                                                                                                                                                                                                                                                                                                                                                                                                                                                                                                                                                                                                                                                                                                                                                                                                                                                                                                                                                                                                                                                                                                                                                                                                                                                                                                                                   |   |
|                             | 30     | 010020394510SALVA           | 0         | Approved        | Selected     | Transferred                                                                                                                                                                                                                                                                                                                                                                                                                                                                                                                                                                                                                                                                                                                                                                                                                                                                                                                                                                                                                                                                                                                                                                                                                                                                                                                                                                                                                                                                                                                                                                                                                                                                                                                                                                                                                                                                                                                                                                                                                                                                                                                   |   |
|                             | 31     | 010045943217 A              | NAHMOOD   | Approved        | Selected     | Transferred                                                                                                                                                                                                                                                                                                                                                                                                                                                                                                                                                                                                                                                                                                                                                                                                                                                                                                                                                                                                                                                                                                                                                                                                                                                                                                                                                                                                                                                                                                                                                                                                                                                                                                                                                                                                                                                                                                                                                                                                                                                                                                                   |   |
|                             | 32     | 010057253318SANOO           | RA        | Approved        | Selected     | Transferred                                                                                                                                                                                                                                                                                                                                                                                                                                                                                                                                                                                                                                                                                                                                                                                                                                                                                                                                                                                                                                                                                                                                                                                                                                                                                                                                                                                                                                                                                                                                                                                                                                                                                                                                                                                                                                                                                                                                                                                                                                                                                                                   |   |
|                             | 33     | 010002923316SHAHA           | NA K      | Approved        | Selected     | Transferred                                                                                                                                                                                                                                                                                                                                                                                                                                                                                                                                                                                                                                                                                                                                                                                                                                                                                                                                                                                                                                                                                                                                                                                                                                                                                                                                                                                                                                                                                                                                                                                                                                                                                                                                                                                                                                                                                                                                                                                                                                                                                                                   |   |
|                             | 34     | 010435933715 SHAHA<br>RAHMA |           | Approved        | Selected     | Transferred                                                                                                                                                                                                                                                                                                                                                                                                                                                                                                                                                                                                                                                                                                                                                                                                                                                                                                                                                                                                                                                                                                                                                                                                                                                                                                                                                                                                                                                                                                                                                                                                                                                                                                                                                                                                                                                                                                                                                                                                                                                                                                                   |   |
|                             | 35     | 010036544816SHAMIL          | _A M      | Approved        | Selected     | Transferred                                                                                                                                                                                                                                                                                                                                                                                                                                                                                                                                                                                                                                                                                                                                                                                                                                                                                                                                                                                                                                                                                                                                                                                                                                                                                                                                                                                                                                                                                                                                                                                                                                                                                                                                                                                                                                                                                                                                                                                                                                                                                                                   |   |
|                             | 36     | 010029403318SHAMN           |           | Approved        | Selected     | Transferred                                                                                                                                                                                                                                                                                                                                                                                                                                                                                                                                                                                                                                                                                                                                                                                                                                                                                                                                                                                                                                                                                                                                                                                                                                                                                                                                                                                                                                                                                                                                                                                                                                                                                                                                                                                                                                                                                                                                                                                                                                                                                                                   | - |
|                             | 37     | 010037733618 SHEHA          | LA SHERIN | Approved        | Selected     | Transferred                                                                                                                                                                                                                                                                                                                                                                                                                                                                                                                                                                                                                                                                                                                                                                                                                                                                                                                                                                                                                                                                                                                                                                                                                                                                                                                                                                                                                                                                                                                                                                                                                                                                                                                                                                                                                                                                                                                                                                                                                                                                                                                   |   |
|                             | 38     |                             | SHAHANA   | Approved        | Selected     | Transferred                                                                                                                                                                                                                                                                                                                                                                                                                                                                                                                                                                                                                                                                                                                                                                                                                                                                                                                                                                                                                                                                                                                                                                                                                                                                                                                                                                                                                                                                                                                                                                                                                                                                                                                                                                                                                                                                                                                                                                                                                                                                                                                   |   |
|                             | 39     | 010038057318THOUF           | EEQA P T  | Approved        | Selected     | Transferred                                                                                                                                                                                                                                                                                                                                                                                                                                                                                                                                                                                                                                                                                                                                                                                                                                                                                                                                                                                                                                                                                                                                                                                                                                                                                                                                                                                                                                                                                                                                                                                                                                                                                                                                                                                                                                                                                                                                                                                                                                                                                                                   | 7 |
|                             |        |                             |           |                 |              |                                                                                                                                                                                                                                                                                                                                                                                                                                                                                                                                                                                                                                                                                                                                                                                                                                                                                                                                                                                                                                                                                                                                                                                                                                                                                                                                                                                                                                                                                                                                                                                                                                                                                                                                                                                                                                                                                                                                                                                                                                                                                                                               |   |