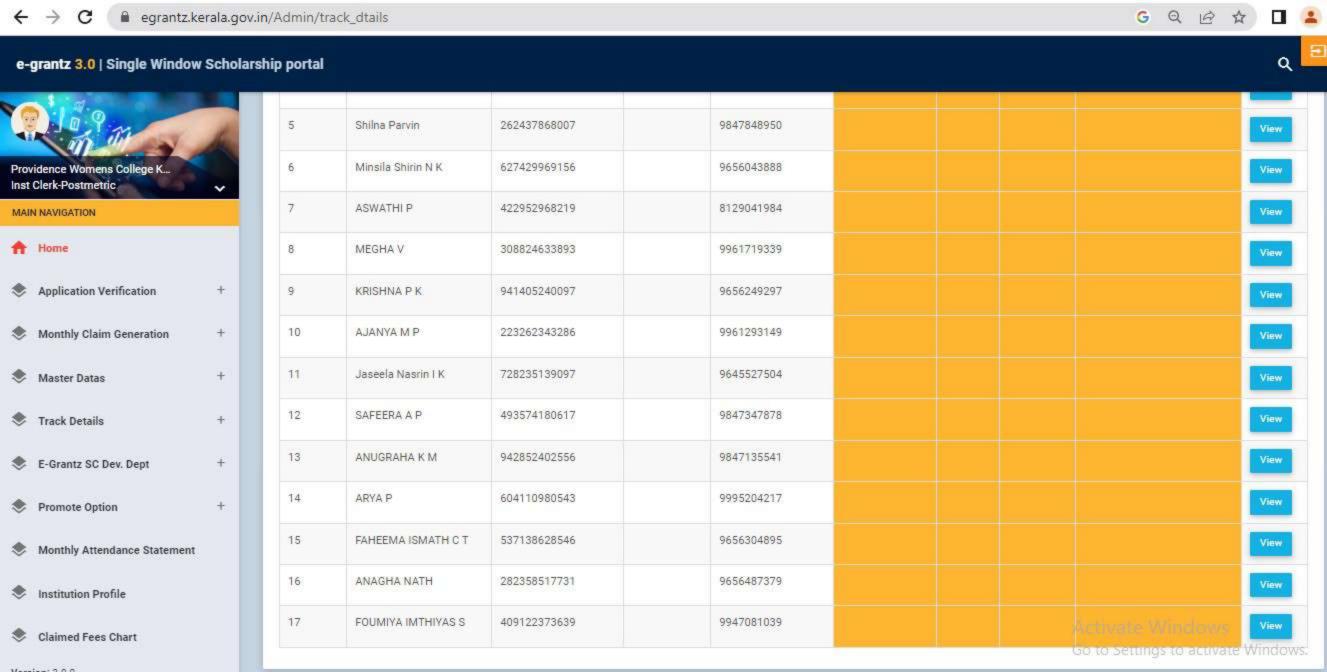

#### GOVERNMENT/INSTITUTIONAL SCHOLARSHIPS

Sanction has been hereby accorded to 1050 students during the academic year 2020-21 under the various Government Scholarship Schemes, as per eligibility guidelines. The total amount disbursed by means of scholarships is Rs. 43,73,080/-.

Detailed list of students receiving each kind of scholarships is enclosed herewith.

OENCE WOWEN

Dr. Sr. Jaseena Joseph Principal (PEN 470173) Providence Women's College Kozhikode - 673 009

|                     | 2020-21                                                            |         |                                                  |          |        |
|---------------------|--------------------------------------------------------------------|---------|--------------------------------------------------|----------|--------|
| 2020-21             | C H Muhammedkoya Scholarship (fresh)                               | 38      | 286000                                           |          |        |
| 2020-21             | C H Muhammedkoya Scholarship (renewal)                             | 25      | 127000                                           |          |        |
| 2020-21             | Prof. Joseph Mundassery Scholarship                                | 1       | 10000                                            |          |        |
|                     | Central Sector Scholarship, Postmetric scholarship,                |         |                                                  |          |        |
|                     | Postmetric-Disabilties, PG single girl scholarship &               |         |                                                  |          |        |
| 2020-21             | Lakshadweep scholarship (fresh)                                    | 72      | 557200                                           |          |        |
|                     | Central Sector Scholarship, Postmetric scholarships &              |         |                                                  |          |        |
| 2020-21             | Disabilties (Renewal)                                              | 61      | 315000                                           |          |        |
| 2020-21             | District merit Scholarship                                         | 6       | 7500                                             |          |        |
| 2020-21             | State Merit Scholarship                                            | 1       | 1250                                             |          |        |
| 2020-21             | Higher Education Scholarship                                       | 6       | 152000                                           |          |        |
| 2020-21             | Hindi Scholarship                                                  | 3       | 15000                                            |          |        |
| 2020-21             | Snehapoorvam Scholarship                                           | 16      | 64000                                            |          |        |
| 2020-21             | Suvarna jubilee Merit                                              | 17      | 170000                                           |          |        |
| 2020-21             | Fisher men Scholarship                                             | 1       | 5465                                             |          | 8      |
| 2020-21             | Inspire Scholarship                                                | 2       | 24000                                            |          |        |
| 2020-21             | E Grantz                                                           | 785     | 2585065                                          |          |        |
| 2020-21             | (KSWCFC)                                                           | 1       | 5000                                             |          |        |
| 2020-21             | Postman Scholarship                                                | 1       | 1000                                             |          |        |
| 2020-21             | Kerala Labour Welfare Fund                                         | 1       | 600                                              |          |        |
| 2020-21             | Kerala Shops & Commercial Workers Welfare Fund                     | 4       | 4000                                             |          |        |
| 2020-21             | Motor Labour Assosiation                                           | 3       | 15000                                            |          |        |
| 2020-21             | Kerala Building & other Construction workers welfare fund          | 5       | 25000                                            |          |        |
| 2020-21             | Railway Scholarship                                                | 1       | 3000                                             |          |        |
| 2020-21             | Prof. Radha Balakrishnan Merit Scholarship                         |         |                                                  | 1        | 50     |
| 2020-21             | activities                                                         |         |                                                  | 1        | 50     |
| 2020-21             | Vasanthakumar Scholarship for deserving student                    |         |                                                  | 1        | 50     |
| 2020-21             | Sr. Blandina scholarship for deserving student                     |         |                                                  | 1        | 50     |
| 2020-21             | Prize for securing a CGPA A+ in university Exam                    |         |                                                  | 2        | 50     |
| 2020-21             | Mother Veronica Scholarship for a deserving Student                |         |                                                  | 1        | 50     |
| 2020-21             | student                                                            |         |                                                  | 1        | 50     |
| CHANGE THE PARTY OF | Keep India smiling Scholarship                                     |         |                                                  | 1        | 3000   |
| 2020-21             | K.S Kuriakose- Prize instituted by prof. Omana Kuriakose           |         |                                                  | 1        | 50     |
| 2020-21             | Devayani                                                           |         |                                                  | 1        | 50     |
| 2020-21             | Prize in honour of Prof. Rethi Rajan                               |         |                                                  | 1        | 50     |
| 2020-21             | K.V Chinnaswamy Naidu Prize founded by Prof. C.C                   |         |                                                  |          |        |
| 01                  |                                                                    |         | 1                                                | 1        | 50     |
| 020-21              | Devayani<br>Mary samuel Scholarship instituted by Prof. Wilma John |         |                                                  | <u> </u> | 50     |
| 2020-21             | Saramma Kuriakose Memorial Prize instituted by Prof.               |         |                                                  | -        |        |
|                     | Omana Kuriakose for earnest endeavour                              | 50      |                                                  | 1        | 20     |
| 2020-21             | Omana Kuriakose for earnest endeavour                              |         |                                                  | 1        | 20     |
| 2020-21             | Madhukantha Prize for deserving student                            |         |                                                  |          | - 20   |
|                     | Sneha Jayanth Kumar Prize instituted by Mrs. Jayanth               |         |                                                  | 1        | 50     |
| 2020-21             | Kumar for the best student                                         |         | <b></b>                                          | 1        | 150,00 |
| 2020-21             | Financial Support for Cancer treatment                             |         |                                                  | 2        | 100,00 |
| 2020-21             | Providonna Endowment                                               |         | <del>                                     </del> | 1        | 5      |
| 2020-21             | Prof.Rose J Andrews Scholarship                                    |         | -                                                |          | 5      |
| 020-21              | Prof. Joan Williams Scholarship                                    |         |                                                  |          |        |
| 020-21              | Sr.Hannah Scholarship                                              |         |                                                  |          | 5      |
| 020-21              | SRr.Carmilla Scholarship                                           | CE      |                                                  | 1<br>1   | 5      |
| 020-21              | Prof.Seetha Ramakrishnan Scholarship                               | CEWO    |                                                  | 1        | 5      |
| .020-21             | Prof. Tessie Tanjan Scholarship                                    | OF WORK |                                                  | <u> </u> | 5      |
| 2020-21             | Dr.M.D.Radhika Scholarship                                         | Z. (0)  |                                                  |          | 5      |
|                     | C.P. CUT-9                                                         |         |                                                  |          |        |

# **5.1.1** Percentage of students benefitted by Scholarships & Freeships provided by the Government Agencies (2020-2021)

No. of students benefitted: 1050

**Total Amount: Rs. 4373080/** 

| Home                        |        | Students Rec                | commende  | ed for Awar     | d of Schola  | rship 2020-21                                                                                                                                                                                                                                                                                                                                                                                                                                                                                                                                                                                                                                                                                                                                                                                                                                                                                                                                                                                                                                                                                                                                                                                                                                                                                                                                                                                                                                                                                                                                                                                                                                                                                                                                                                                                                                                                                                                                                                                                                                                                                                                 |   |
|-----------------------------|--------|-----------------------------|-----------|-----------------|--------------|-------------------------------------------------------------------------------------------------------------------------------------------------------------------------------------------------------------------------------------------------------------------------------------------------------------------------------------------------------------------------------------------------------------------------------------------------------------------------------------------------------------------------------------------------------------------------------------------------------------------------------------------------------------------------------------------------------------------------------------------------------------------------------------------------------------------------------------------------------------------------------------------------------------------------------------------------------------------------------------------------------------------------------------------------------------------------------------------------------------------------------------------------------------------------------------------------------------------------------------------------------------------------------------------------------------------------------------------------------------------------------------------------------------------------------------------------------------------------------------------------------------------------------------------------------------------------------------------------------------------------------------------------------------------------------------------------------------------------------------------------------------------------------------------------------------------------------------------------------------------------------------------------------------------------------------------------------------------------------------------------------------------------------------------------------------------------------------------------------------------------------|---|
| Notifications               | Scho   | larship Status              | Fresh V   | •               |              | No. 11 In Control of the Control of |   |
|                             | Scho   | larship Type                | C H Muhar | nmedkoya Schola | arship       | ~                                                                                                                                                                                                                                                                                                                                                                                                                                                                                                                                                                                                                                                                                                                                                                                                                                                                                                                                                                                                                                                                                                                                                                                                                                                                                                                                                                                                                                                                                                                                                                                                                                                                                                                                                                                                                                                                                                                                                                                                                                                                                                                             |   |
| Online Registration         | Scho   | larship Year                | 2020-21 ✔ |                 |              |                                                                                                                                                                                                                                                                                                                                                                                                                                                                                                                                                                                                                                                                                                                                                                                                                                                                                                                                                                                                                                                                                                                                                                                                                                                                                                                                                                                                                                                                                                                                                                                                                                                                                                                                                                                                                                                                                                                                                                                                                                                                                                                               |   |
| Institution Login           | State  | 9                           | Kerala ✔  |                 |              |                                                                                                                                                                                                                                                                                                                                                                                                                                                                                                                                                                                                                                                                                                                                                                                                                                                                                                                                                                                                                                                                                                                                                                                                                                                                                                                                                                                                                                                                                                                                                                                                                                                                                                                                                                                                                                                                                                                                                                                                                                                                                                                               |   |
|                             | Distr  | ict                         | Kozhikode | ~               |              |                                                                                                                                                                                                                                                                                                                                                                                                                                                                                                                                                                                                                                                                                                                                                                                                                                                                                                                                                                                                                                                                                                                                                                                                                                                                                                                                                                                                                                                                                                                                                                                                                                                                                                                                                                                                                                                                                                                                                                                                                                                                                                                               |   |
| Registered Students' Status | Instit | tution Type                 | GOVT/AID  | ED COLLEGES     | ~            |                                                                                                                                                                                                                                                                                                                                                                                                                                                                                                                                                                                                                                                                                                                                                                                                                                                                                                                                                                                                                                                                                                                                                                                                                                                                                                                                                                                                                                                                                                                                                                                                                                                                                                                                                                                                                                                                                                                                                                                                                                                                                                                               |   |
| Awarded Students List       | Name   | e of the<br>ege/institution | PROVIDEN  | NCE WOMENS C    | OLLEGE, KOZH | Back                                                                                                                                                                                                                                                                                                                                                                                                                                                                                                                                                                                                                                                                                                                                                                                                                                                                                                                                                                                                                                                                                                                                                                                                                                                                                                                                                                                                                                                                                                                                                                                                                                                                                                                                                                                                                                                                                                                                                                                                                                                                                                                          |   |
| Contact Us                  | 0,5376 |                             |           |                 |              |                                                                                                                                                                                                                                                                                                                                                                                                                                                                                                                                                                                                                                                                                                                                                                                                                                                                                                                                                                                                                                                                                                                                                                                                                                                                                                                                                                                                                                                                                                                                                                                                                                                                                                                                                                                                                                                                                                                                                                                                                                                                                                                               |   |
|                             | -50    | DINICITA                    | CATURNA   | , .pp. 0 . c u  | Descend      | Transferred                                                                                                                                                                                                                                                                                                                                                                                                                                                                                                                                                                                                                                                                                                                                                                                                                                                                                                                                                                                                                                                                                                                                                                                                                                                                                                                                                                                                                                                                                                                                                                                                                                                                                                                                                                                                                                                                                                                                                                                                                                                                                                                   |   |
|                             | 28     | 010030869718 RINSHA         | AFAIRIMA  | Approved        | Selected     | Transferred                                                                                                                                                                                                                                                                                                                                                                                                                                                                                                                                                                                                                                                                                                                                                                                                                                                                                                                                                                                                                                                                                                                                                                                                                                                                                                                                                                                                                                                                                                                                                                                                                                                                                                                                                                                                                                                                                                                                                                                                                                                                                                                   |   |
|                             | 29     | 010029219118SABIRA          |           | Approved        | Selected     | Transferred                                                                                                                                                                                                                                                                                                                                                                                                                                                                                                                                                                                                                                                                                                                                                                                                                                                                                                                                                                                                                                                                                                                                                                                                                                                                                                                                                                                                                                                                                                                                                                                                                                                                                                                                                                                                                                                                                                                                                                                                                                                                                                                   |   |
|                             | 30     | 010020394510SALVA           | 0         | Approved        | Selected     | Transferred                                                                                                                                                                                                                                                                                                                                                                                                                                                                                                                                                                                                                                                                                                                                                                                                                                                                                                                                                                                                                                                                                                                                                                                                                                                                                                                                                                                                                                                                                                                                                                                                                                                                                                                                                                                                                                                                                                                                                                                                                                                                                                                   |   |
|                             | 31     | 010045943217 A              | NAHMOOD   | Approved        | Selected     | Transferred                                                                                                                                                                                                                                                                                                                                                                                                                                                                                                                                                                                                                                                                                                                                                                                                                                                                                                                                                                                                                                                                                                                                                                                                                                                                                                                                                                                                                                                                                                                                                                                                                                                                                                                                                                                                                                                                                                                                                                                                                                                                                                                   |   |
|                             | 32     | 010057253318SANOO           | RA        | Approved        | Selected     | Transferred                                                                                                                                                                                                                                                                                                                                                                                                                                                                                                                                                                                                                                                                                                                                                                                                                                                                                                                                                                                                                                                                                                                                                                                                                                                                                                                                                                                                                                                                                                                                                                                                                                                                                                                                                                                                                                                                                                                                                                                                                                                                                                                   |   |
|                             | 33     | 010002923316SHAHA           | NA K      | Approved        | Selected     | Transferred                                                                                                                                                                                                                                                                                                                                                                                                                                                                                                                                                                                                                                                                                                                                                                                                                                                                                                                                                                                                                                                                                                                                                                                                                                                                                                                                                                                                                                                                                                                                                                                                                                                                                                                                                                                                                                                                                                                                                                                                                                                                                                                   |   |
|                             | 34     | 010435933715 SHAHA<br>RAHMA |           | Approved        | Selected     | Transferred                                                                                                                                                                                                                                                                                                                                                                                                                                                                                                                                                                                                                                                                                                                                                                                                                                                                                                                                                                                                                                                                                                                                                                                                                                                                                                                                                                                                                                                                                                                                                                                                                                                                                                                                                                                                                                                                                                                                                                                                                                                                                                                   |   |
|                             | 35     | 010036544816SHAMIL          | _A M      | Approved        | Selected     | Transferred                                                                                                                                                                                                                                                                                                                                                                                                                                                                                                                                                                                                                                                                                                                                                                                                                                                                                                                                                                                                                                                                                                                                                                                                                                                                                                                                                                                                                                                                                                                                                                                                                                                                                                                                                                                                                                                                                                                                                                                                                                                                                                                   |   |
|                             | 36     | 010029403318SHAMN           |           | Approved        | Selected     | Transferred                                                                                                                                                                                                                                                                                                                                                                                                                                                                                                                                                                                                                                                                                                                                                                                                                                                                                                                                                                                                                                                                                                                                                                                                                                                                                                                                                                                                                                                                                                                                                                                                                                                                                                                                                                                                                                                                                                                                                                                                                                                                                                                   | - |
|                             | 37     | 010037733618 SHEHA          | LA SHERIN | Approved        | Selected     | Transferred                                                                                                                                                                                                                                                                                                                                                                                                                                                                                                                                                                                                                                                                                                                                                                                                                                                                                                                                                                                                                                                                                                                                                                                                                                                                                                                                                                                                                                                                                                                                                                                                                                                                                                                                                                                                                                                                                                                                                                                                                                                                                                                   |   |
|                             | 38     |                             | SHAHANA   | Approved        | Selected     | Transferred                                                                                                                                                                                                                                                                                                                                                                                                                                                                                                                                                                                                                                                                                                                                                                                                                                                                                                                                                                                                                                                                                                                                                                                                                                                                                                                                                                                                                                                                                                                                                                                                                                                                                                                                                                                                                                                                                                                                                                                                                                                                                                                   |   |
|                             | 39     | 010038057318THOUF           | EEQA P T  | Approved        | Selected     | Transferred                                                                                                                                                                                                                                                                                                                                                                                                                                                                                                                                                                                                                                                                                                                                                                                                                                                                                                                                                                                                                                                                                                                                                                                                                                                                                                                                                                                                                                                                                                                                                                                                                                                                                                                                                                                                                                                                                                                                                                                                                                                                                                                   | 7 |
|                             |        |                             |           |                 |              |                                                                                                                                                                                                                                                                                                                                                                                                                                                                                                                                                                                                                                                                                                                                                                                                                                                                                                                                                                                                                                                                                                                                                                                                                                                                                                                                                                                                                                                                                                                                                                                                                                                                                                                                                                                                                                                                                                                                                                                                                                                                                                                               |   |