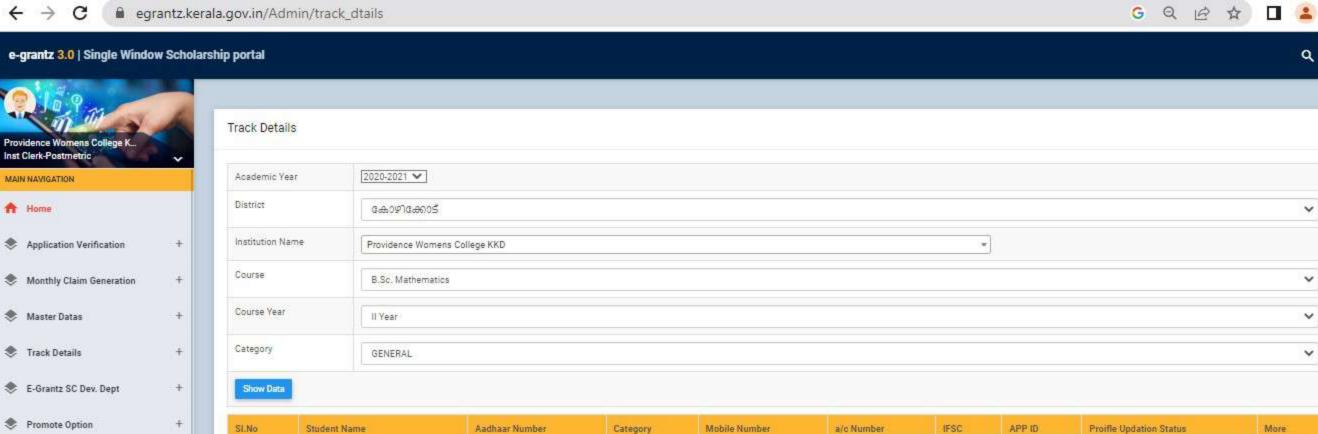

# **5.1.1** Percentage of students benefitted by Scholarships & Freeships provided by the Government Agencies (2020-2021)

No. of students benefitted: 1050

**Total Amount: Rs. 4373080/** 

| Home                        |        | Students Rec                | commende  | ed for Awar     | d of Schola  | rship 2020-21                                                                                                                                                                                                                                                                                                                                                                                                                                                                                                                                                                                                                                                                                                                                                                                                                                                                                                                                                                                                                                                                                                                                                                                                                                                                                                                                                                                                                                                                                                                                                                                                                                                                                                                                                                                                                                                                                                                                                                                                                                                                                                                 |   |
|-----------------------------|--------|-----------------------------|-----------|-----------------|--------------|-------------------------------------------------------------------------------------------------------------------------------------------------------------------------------------------------------------------------------------------------------------------------------------------------------------------------------------------------------------------------------------------------------------------------------------------------------------------------------------------------------------------------------------------------------------------------------------------------------------------------------------------------------------------------------------------------------------------------------------------------------------------------------------------------------------------------------------------------------------------------------------------------------------------------------------------------------------------------------------------------------------------------------------------------------------------------------------------------------------------------------------------------------------------------------------------------------------------------------------------------------------------------------------------------------------------------------------------------------------------------------------------------------------------------------------------------------------------------------------------------------------------------------------------------------------------------------------------------------------------------------------------------------------------------------------------------------------------------------------------------------------------------------------------------------------------------------------------------------------------------------------------------------------------------------------------------------------------------------------------------------------------------------------------------------------------------------------------------------------------------------|---|
| Notifications               | Scho   | larship Status              | Fresh V   | •               |              | No. 11 In Control of the Control of |   |
|                             | Scho   | larship Type                | C H Muhar | nmedkoya Schola | arship       | ~                                                                                                                                                                                                                                                                                                                                                                                                                                                                                                                                                                                                                                                                                                                                                                                                                                                                                                                                                                                                                                                                                                                                                                                                                                                                                                                                                                                                                                                                                                                                                                                                                                                                                                                                                                                                                                                                                                                                                                                                                                                                                                                             |   |
| Online Registration         | Scho   | larship Year                | 2020-21 ✔ |                 |              |                                                                                                                                                                                                                                                                                                                                                                                                                                                                                                                                                                                                                                                                                                                                                                                                                                                                                                                                                                                                                                                                                                                                                                                                                                                                                                                                                                                                                                                                                                                                                                                                                                                                                                                                                                                                                                                                                                                                                                                                                                                                                                                               |   |
| Institution Login           | State  | 9                           | Kerala ✔  |                 |              |                                                                                                                                                                                                                                                                                                                                                                                                                                                                                                                                                                                                                                                                                                                                                                                                                                                                                                                                                                                                                                                                                                                                                                                                                                                                                                                                                                                                                                                                                                                                                                                                                                                                                                                                                                                                                                                                                                                                                                                                                                                                                                                               |   |
|                             | Distr  | ict                         | Kozhikode | ~               |              |                                                                                                                                                                                                                                                                                                                                                                                                                                                                                                                                                                                                                                                                                                                                                                                                                                                                                                                                                                                                                                                                                                                                                                                                                                                                                                                                                                                                                                                                                                                                                                                                                                                                                                                                                                                                                                                                                                                                                                                                                                                                                                                               |   |
| Registered Students' Status | Instit | tution Type                 | GOVT/AID  | ED COLLEGES     | ~            |                                                                                                                                                                                                                                                                                                                                                                                                                                                                                                                                                                                                                                                                                                                                                                                                                                                                                                                                                                                                                                                                                                                                                                                                                                                                                                                                                                                                                                                                                                                                                                                                                                                                                                                                                                                                                                                                                                                                                                                                                                                                                                                               |   |
| Awarded Students List       | Name   | e of the<br>ege/institution | PROVIDEN  | NCE WOMENS C    | OLLEGE, KOZH | Back                                                                                                                                                                                                                                                                                                                                                                                                                                                                                                                                                                                                                                                                                                                                                                                                                                                                                                                                                                                                                                                                                                                                                                                                                                                                                                                                                                                                                                                                                                                                                                                                                                                                                                                                                                                                                                                                                                                                                                                                                                                                                                                          |   |
| Contact Us                  | 0,5376 |                             |           |                 |              |                                                                                                                                                                                                                                                                                                                                                                                                                                                                                                                                                                                                                                                                                                                                                                                                                                                                                                                                                                                                                                                                                                                                                                                                                                                                                                                                                                                                                                                                                                                                                                                                                                                                                                                                                                                                                                                                                                                                                                                                                                                                                                                               |   |
|                             | -50    | DINICITA                    | CATURNA   | , .pp. 0 . c u  | Descend      | Transferred                                                                                                                                                                                                                                                                                                                                                                                                                                                                                                                                                                                                                                                                                                                                                                                                                                                                                                                                                                                                                                                                                                                                                                                                                                                                                                                                                                                                                                                                                                                                                                                                                                                                                                                                                                                                                                                                                                                                                                                                                                                                                                                   |   |
|                             | 28     | 010030869718 RINSHA         | AFAIRIMA  | Approved        | Selected     | Transferred                                                                                                                                                                                                                                                                                                                                                                                                                                                                                                                                                                                                                                                                                                                                                                                                                                                                                                                                                                                                                                                                                                                                                                                                                                                                                                                                                                                                                                                                                                                                                                                                                                                                                                                                                                                                                                                                                                                                                                                                                                                                                                                   |   |
|                             | 29     | 010029219118SABIRA          |           | Approved        | Selected     | Transferred                                                                                                                                                                                                                                                                                                                                                                                                                                                                                                                                                                                                                                                                                                                                                                                                                                                                                                                                                                                                                                                                                                                                                                                                                                                                                                                                                                                                                                                                                                                                                                                                                                                                                                                                                                                                                                                                                                                                                                                                                                                                                                                   |   |
|                             | 30     | 010020394510SALVA           | 0         | Approved        | Selected     | Transferred                                                                                                                                                                                                                                                                                                                                                                                                                                                                                                                                                                                                                                                                                                                                                                                                                                                                                                                                                                                                                                                                                                                                                                                                                                                                                                                                                                                                                                                                                                                                                                                                                                                                                                                                                                                                                                                                                                                                                                                                                                                                                                                   |   |
|                             | 31     | 010045943217 A              | NAHMOOD   | Approved        | Selected     | Transferred                                                                                                                                                                                                                                                                                                                                                                                                                                                                                                                                                                                                                                                                                                                                                                                                                                                                                                                                                                                                                                                                                                                                                                                                                                                                                                                                                                                                                                                                                                                                                                                                                                                                                                                                                                                                                                                                                                                                                                                                                                                                                                                   |   |
|                             | 32     | 010057253318SANOO           | RA        | Approved        | Selected     | Transferred                                                                                                                                                                                                                                                                                                                                                                                                                                                                                                                                                                                                                                                                                                                                                                                                                                                                                                                                                                                                                                                                                                                                                                                                                                                                                                                                                                                                                                                                                                                                                                                                                                                                                                                                                                                                                                                                                                                                                                                                                                                                                                                   |   |
|                             | 33     | 010002923316SHAHA           | NA K      | Approved        | Selected     | Transferred                                                                                                                                                                                                                                                                                                                                                                                                                                                                                                                                                                                                                                                                                                                                                                                                                                                                                                                                                                                                                                                                                                                                                                                                                                                                                                                                                                                                                                                                                                                                                                                                                                                                                                                                                                                                                                                                                                                                                                                                                                                                                                                   |   |
|                             | 34     | 010435933715 SHAHA<br>RAHMA |           | Approved        | Selected     | Transferred                                                                                                                                                                                                                                                                                                                                                                                                                                                                                                                                                                                                                                                                                                                                                                                                                                                                                                                                                                                                                                                                                                                                                                                                                                                                                                                                                                                                                                                                                                                                                                                                                                                                                                                                                                                                                                                                                                                                                                                                                                                                                                                   |   |
|                             | 35     | 010036544816SHAMIL          | _A M      | Approved        | Selected     | Transferred                                                                                                                                                                                                                                                                                                                                                                                                                                                                                                                                                                                                                                                                                                                                                                                                                                                                                                                                                                                                                                                                                                                                                                                                                                                                                                                                                                                                                                                                                                                                                                                                                                                                                                                                                                                                                                                                                                                                                                                                                                                                                                                   |   |
|                             | 36     | 010029403318SHAMN           |           | Approved        | Selected     | Transferred                                                                                                                                                                                                                                                                                                                                                                                                                                                                                                                                                                                                                                                                                                                                                                                                                                                                                                                                                                                                                                                                                                                                                                                                                                                                                                                                                                                                                                                                                                                                                                                                                                                                                                                                                                                                                                                                                                                                                                                                                                                                                                                   | - |
|                             | 37     | 010037733618 SHEHA          | LA SHERIN | Approved        | Selected     | Transferred                                                                                                                                                                                                                                                                                                                                                                                                                                                                                                                                                                                                                                                                                                                                                                                                                                                                                                                                                                                                                                                                                                                                                                                                                                                                                                                                                                                                                                                                                                                                                                                                                                                                                                                                                                                                                                                                                                                                                                                                                                                                                                                   |   |
|                             | 38     |                             | SHAHANA   | Approved        | Selected     | Transferred                                                                                                                                                                                                                                                                                                                                                                                                                                                                                                                                                                                                                                                                                                                                                                                                                                                                                                                                                                                                                                                                                                                                                                                                                                                                                                                                                                                                                                                                                                                                                                                                                                                                                                                                                                                                                                                                                                                                                                                                                                                                                                                   |   |
|                             | 39     | 010038057318THOUF           | EEQA P T  | Approved        | Selected     | Transferred                                                                                                                                                                                                                                                                                                                                                                                                                                                                                                                                                                                                                                                                                                                                                                                                                                                                                                                                                                                                                                                                                                                                                                                                                                                                                                                                                                                                                                                                                                                                                                                                                                                                                                                                                                                                                                                                                                                                                                                                                                                                                                                   | 7 |
|                             |        |                             |           |                 |              |                                                                                                                                                                                                                                                                                                                                                                                                                                                                                                                                                                                                                                                                                                                                                                                                                                                                                                                                                                                                                                                                                                                                                                                                                                                                                                                                                                                                                                                                                                                                                                                                                                                                                                                                                                                                                                                                                                                                                                                                                                                                                                                               |   |