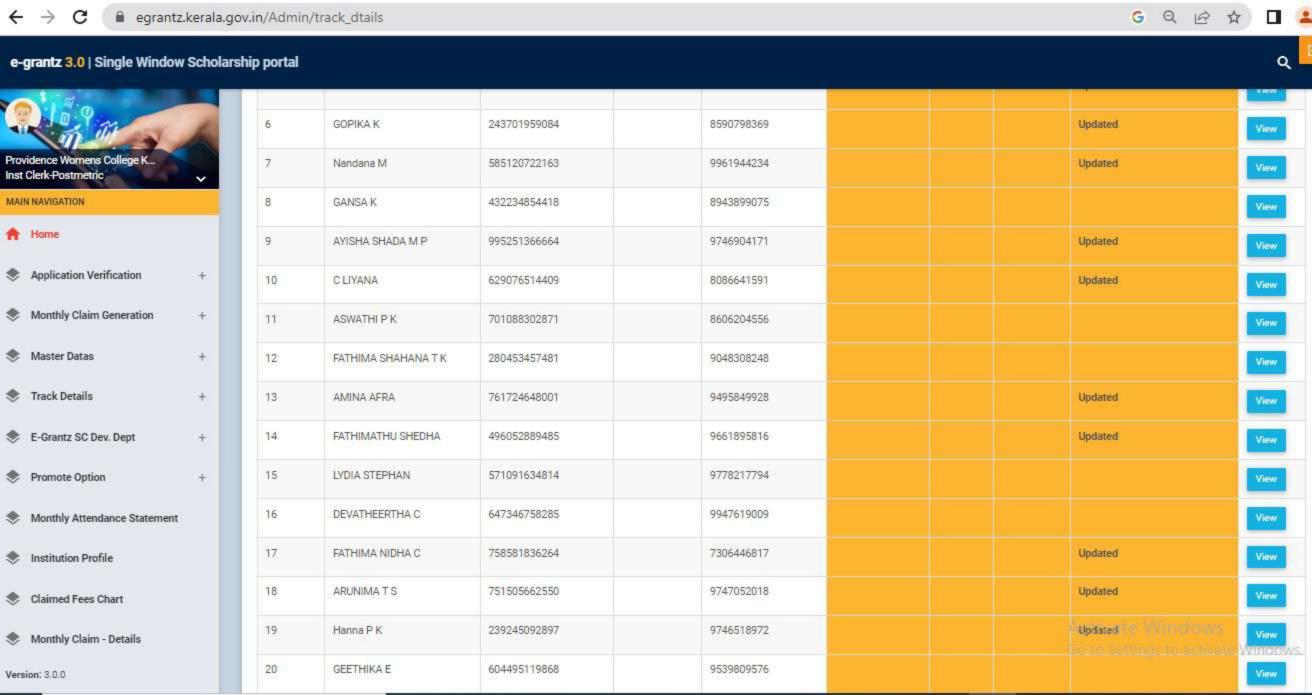

# **5.1.1** Percentage of students benefitted by Scholarships & Freeships provided by the Government Agencies (2020-2021)

No. of students benefitted: 1050

**Total Amount: Rs. 4373080/** 

| Home                        |        | Students Rec                | commende  | ed for Awar     | d of Schola  | rship 2020-21                                                                                                                                                                                                                                                                                                                                                                                                                                                                                                                                                                                                                                                                                                                                                                                                                                                                                                                                                                                                                                                                                                                                                                                                                                                                                                                                                                                                                                                                                                                                                                                                                                                                                                                                                                                                                                                                                                                                                                                                                                                                                                                 |   |
|-----------------------------|--------|-----------------------------|-----------|-----------------|--------------|-------------------------------------------------------------------------------------------------------------------------------------------------------------------------------------------------------------------------------------------------------------------------------------------------------------------------------------------------------------------------------------------------------------------------------------------------------------------------------------------------------------------------------------------------------------------------------------------------------------------------------------------------------------------------------------------------------------------------------------------------------------------------------------------------------------------------------------------------------------------------------------------------------------------------------------------------------------------------------------------------------------------------------------------------------------------------------------------------------------------------------------------------------------------------------------------------------------------------------------------------------------------------------------------------------------------------------------------------------------------------------------------------------------------------------------------------------------------------------------------------------------------------------------------------------------------------------------------------------------------------------------------------------------------------------------------------------------------------------------------------------------------------------------------------------------------------------------------------------------------------------------------------------------------------------------------------------------------------------------------------------------------------------------------------------------------------------------------------------------------------------|---|
| Notifications               | Scho   | larship Status              | Fresh V   | •               |              | No. 11 In Control of the Control of |   |
|                             | Scho   | larship Type                | C H Muhar | nmedkoya Schola | arship       | ~                                                                                                                                                                                                                                                                                                                                                                                                                                                                                                                                                                                                                                                                                                                                                                                                                                                                                                                                                                                                                                                                                                                                                                                                                                                                                                                                                                                                                                                                                                                                                                                                                                                                                                                                                                                                                                                                                                                                                                                                                                                                                                                             |   |
| Online Registration         | Scho   | larship Year                | 2020-21 ✔ |                 |              |                                                                                                                                                                                                                                                                                                                                                                                                                                                                                                                                                                                                                                                                                                                                                                                                                                                                                                                                                                                                                                                                                                                                                                                                                                                                                                                                                                                                                                                                                                                                                                                                                                                                                                                                                                                                                                                                                                                                                                                                                                                                                                                               |   |
| Institution Login           | State  | 9                           | Kerala ✔  |                 |              |                                                                                                                                                                                                                                                                                                                                                                                                                                                                                                                                                                                                                                                                                                                                                                                                                                                                                                                                                                                                                                                                                                                                                                                                                                                                                                                                                                                                                                                                                                                                                                                                                                                                                                                                                                                                                                                                                                                                                                                                                                                                                                                               |   |
|                             | Distr  | ict                         | Kozhikode | ~               |              |                                                                                                                                                                                                                                                                                                                                                                                                                                                                                                                                                                                                                                                                                                                                                                                                                                                                                                                                                                                                                                                                                                                                                                                                                                                                                                                                                                                                                                                                                                                                                                                                                                                                                                                                                                                                                                                                                                                                                                                                                                                                                                                               |   |
| Registered Students' Status | Instit | tution Type                 | GOVT/AID  | ED COLLEGES     | ~            |                                                                                                                                                                                                                                                                                                                                                                                                                                                                                                                                                                                                                                                                                                                                                                                                                                                                                                                                                                                                                                                                                                                                                                                                                                                                                                                                                                                                                                                                                                                                                                                                                                                                                                                                                                                                                                                                                                                                                                                                                                                                                                                               |   |
| Awarded Students List       | Name   | e of the<br>ege/institution | PROVIDEN  | NCE WOMENS C    | OLLEGE, KOZH | Back                                                                                                                                                                                                                                                                                                                                                                                                                                                                                                                                                                                                                                                                                                                                                                                                                                                                                                                                                                                                                                                                                                                                                                                                                                                                                                                                                                                                                                                                                                                                                                                                                                                                                                                                                                                                                                                                                                                                                                                                                                                                                                                          |   |
| Contact Us                  | 0,5376 |                             |           |                 |              |                                                                                                                                                                                                                                                                                                                                                                                                                                                                                                                                                                                                                                                                                                                                                                                                                                                                                                                                                                                                                                                                                                                                                                                                                                                                                                                                                                                                                                                                                                                                                                                                                                                                                                                                                                                                                                                                                                                                                                                                                                                                                                                               |   |
|                             | -50    | DINICITA                    | CATURNA   | , .pp. 0 . c u  | Descend      | Transferred                                                                                                                                                                                                                                                                                                                                                                                                                                                                                                                                                                                                                                                                                                                                                                                                                                                                                                                                                                                                                                                                                                                                                                                                                                                                                                                                                                                                                                                                                                                                                                                                                                                                                                                                                                                                                                                                                                                                                                                                                                                                                                                   |   |
|                             | 28     | 010030869718 RINSHA         | AFAIRIMA  | Approved        | Selected     | Transferred                                                                                                                                                                                                                                                                                                                                                                                                                                                                                                                                                                                                                                                                                                                                                                                                                                                                                                                                                                                                                                                                                                                                                                                                                                                                                                                                                                                                                                                                                                                                                                                                                                                                                                                                                                                                                                                                                                                                                                                                                                                                                                                   |   |
|                             | 29     | 010029219118SABIRA          |           | Approved        | Selected     | Transferred                                                                                                                                                                                                                                                                                                                                                                                                                                                                                                                                                                                                                                                                                                                                                                                                                                                                                                                                                                                                                                                                                                                                                                                                                                                                                                                                                                                                                                                                                                                                                                                                                                                                                                                                                                                                                                                                                                                                                                                                                                                                                                                   |   |
|                             | 30     | 010020394510SALVA           | 0         | Approved        | Selected     | Transferred                                                                                                                                                                                                                                                                                                                                                                                                                                                                                                                                                                                                                                                                                                                                                                                                                                                                                                                                                                                                                                                                                                                                                                                                                                                                                                                                                                                                                                                                                                                                                                                                                                                                                                                                                                                                                                                                                                                                                                                                                                                                                                                   |   |
|                             | 31     | 010045943217 A              | NAHMOOD   | Approved        | Selected     | Transferred                                                                                                                                                                                                                                                                                                                                                                                                                                                                                                                                                                                                                                                                                                                                                                                                                                                                                                                                                                                                                                                                                                                                                                                                                                                                                                                                                                                                                                                                                                                                                                                                                                                                                                                                                                                                                                                                                                                                                                                                                                                                                                                   |   |
|                             | 32     | 010057253318SANOO           | RA        | Approved        | Selected     | Transferred                                                                                                                                                                                                                                                                                                                                                                                                                                                                                                                                                                                                                                                                                                                                                                                                                                                                                                                                                                                                                                                                                                                                                                                                                                                                                                                                                                                                                                                                                                                                                                                                                                                                                                                                                                                                                                                                                                                                                                                                                                                                                                                   |   |
|                             | 33     | 010002923316SHAHA           | NA K      | Approved        | Selected     | Transferred                                                                                                                                                                                                                                                                                                                                                                                                                                                                                                                                                                                                                                                                                                                                                                                                                                                                                                                                                                                                                                                                                                                                                                                                                                                                                                                                                                                                                                                                                                                                                                                                                                                                                                                                                                                                                                                                                                                                                                                                                                                                                                                   |   |
|                             | 34     | 010435933715 SHAHA<br>RAHMA |           | Approved        | Selected     | Transferred                                                                                                                                                                                                                                                                                                                                                                                                                                                                                                                                                                                                                                                                                                                                                                                                                                                                                                                                                                                                                                                                                                                                                                                                                                                                                                                                                                                                                                                                                                                                                                                                                                                                                                                                                                                                                                                                                                                                                                                                                                                                                                                   |   |
|                             | 35     | 010036544816SHAMIL          | _A M      | Approved        | Selected     | Transferred                                                                                                                                                                                                                                                                                                                                                                                                                                                                                                                                                                                                                                                                                                                                                                                                                                                                                                                                                                                                                                                                                                                                                                                                                                                                                                                                                                                                                                                                                                                                                                                                                                                                                                                                                                                                                                                                                                                                                                                                                                                                                                                   |   |
|                             | 36     | 010029403318SHAMN           |           | Approved        | Selected     | Transferred                                                                                                                                                                                                                                                                                                                                                                                                                                                                                                                                                                                                                                                                                                                                                                                                                                                                                                                                                                                                                                                                                                                                                                                                                                                                                                                                                                                                                                                                                                                                                                                                                                                                                                                                                                                                                                                                                                                                                                                                                                                                                                                   | - |
|                             | 37     | 010037733618 SHEHA          | LA SHERIN | Approved        | Selected     | Transferred                                                                                                                                                                                                                                                                                                                                                                                                                                                                                                                                                                                                                                                                                                                                                                                                                                                                                                                                                                                                                                                                                                                                                                                                                                                                                                                                                                                                                                                                                                                                                                                                                                                                                                                                                                                                                                                                                                                                                                                                                                                                                                                   |   |
|                             | 38     |                             | SHAHANA   | Approved        | Selected     | Transferred                                                                                                                                                                                                                                                                                                                                                                                                                                                                                                                                                                                                                                                                                                                                                                                                                                                                                                                                                                                                                                                                                                                                                                                                                                                                                                                                                                                                                                                                                                                                                                                                                                                                                                                                                                                                                                                                                                                                                                                                                                                                                                                   |   |
|                             | 39     | 010038057318THOUF           | EEQA P T  | Approved        | Selected     | Transferred                                                                                                                                                                                                                                                                                                                                                                                                                                                                                                                                                                                                                                                                                                                                                                                                                                                                                                                                                                                                                                                                                                                                                                                                                                                                                                                                                                                                                                                                                                                                                                                                                                                                                                                                                                                                                                                                                                                                                                                                                                                                                                                   | 7 |
|                             |        |                             |           |                 |              |                                                                                                                                                                                                                                                                                                                                                                                                                                                                                                                                                                                                                                                                                                                                                                                                                                                                                                                                                                                                                                                                                                                                                                                                                                                                                                                                                                                                                                                                                                                                                                                                                                                                                                                                                                                                                                                                                                                                                                                                                                                                                                                               |   |