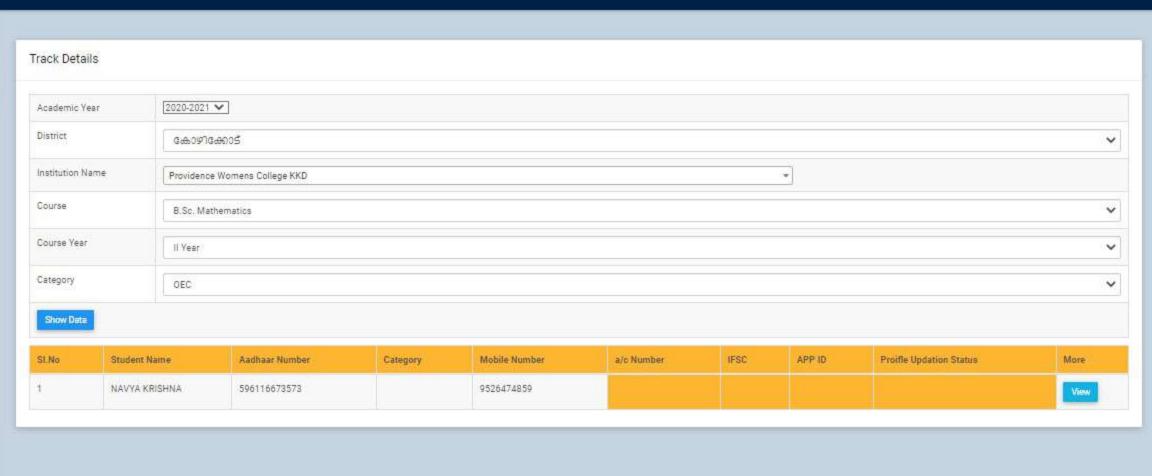

# **5.1.1** Percentage of students benefitted by Scholarships & Freeships provided by the Government Agencies (2020-2021)

No. of students benefitted: 1050

**Total Amount: Rs. 4373080/** 

| Home                        |        | Students Rec                | commende  | ed for Awar     | d of Schola  | rship 2020-21                                                                                                                                                                                                                                                                                                                                                                                                                                                                                                                                                                                                                                                                                                                                                                                                                                                                                                                                                                                                                                                                                                                                                                                                                                                                                                                                                                                                                                                                                                                                                                                                                                                                                                                                                                                                                                                                                                                                                                                                                                                                                                                 |   |
|-----------------------------|--------|-----------------------------|-----------|-----------------|--------------|-------------------------------------------------------------------------------------------------------------------------------------------------------------------------------------------------------------------------------------------------------------------------------------------------------------------------------------------------------------------------------------------------------------------------------------------------------------------------------------------------------------------------------------------------------------------------------------------------------------------------------------------------------------------------------------------------------------------------------------------------------------------------------------------------------------------------------------------------------------------------------------------------------------------------------------------------------------------------------------------------------------------------------------------------------------------------------------------------------------------------------------------------------------------------------------------------------------------------------------------------------------------------------------------------------------------------------------------------------------------------------------------------------------------------------------------------------------------------------------------------------------------------------------------------------------------------------------------------------------------------------------------------------------------------------------------------------------------------------------------------------------------------------------------------------------------------------------------------------------------------------------------------------------------------------------------------------------------------------------------------------------------------------------------------------------------------------------------------------------------------------|---|
| Notifications               | Scho   | larship Status              | Fresh V   | •               |              | No. 11 In Control of the Control of |   |
|                             | Scho   | larship Type                | C H Muhar | nmedkoya Schola | arship       | ~                                                                                                                                                                                                                                                                                                                                                                                                                                                                                                                                                                                                                                                                                                                                                                                                                                                                                                                                                                                                                                                                                                                                                                                                                                                                                                                                                                                                                                                                                                                                                                                                                                                                                                                                                                                                                                                                                                                                                                                                                                                                                                                             |   |
| Online Registration         | Scho   | larship Year                | 2020-21 ✔ |                 |              |                                                                                                                                                                                                                                                                                                                                                                                                                                                                                                                                                                                                                                                                                                                                                                                                                                                                                                                                                                                                                                                                                                                                                                                                                                                                                                                                                                                                                                                                                                                                                                                                                                                                                                                                                                                                                                                                                                                                                                                                                                                                                                                               |   |
| Institution Login           | State  | 9                           | Kerala ✔  |                 |              |                                                                                                                                                                                                                                                                                                                                                                                                                                                                                                                                                                                                                                                                                                                                                                                                                                                                                                                                                                                                                                                                                                                                                                                                                                                                                                                                                                                                                                                                                                                                                                                                                                                                                                                                                                                                                                                                                                                                                                                                                                                                                                                               |   |
|                             | Distr  | ict                         | Kozhikode | ~               |              |                                                                                                                                                                                                                                                                                                                                                                                                                                                                                                                                                                                                                                                                                                                                                                                                                                                                                                                                                                                                                                                                                                                                                                                                                                                                                                                                                                                                                                                                                                                                                                                                                                                                                                                                                                                                                                                                                                                                                                                                                                                                                                                               |   |
| Registered Students' Status | Instit | tution Type                 | GOVT/AID  | ED COLLEGES     | ~            |                                                                                                                                                                                                                                                                                                                                                                                                                                                                                                                                                                                                                                                                                                                                                                                                                                                                                                                                                                                                                                                                                                                                                                                                                                                                                                                                                                                                                                                                                                                                                                                                                                                                                                                                                                                                                                                                                                                                                                                                                                                                                                                               |   |
| Awarded Students List       | Name   | e of the<br>ege/institution | PROVIDEN  | NCE WOMENS C    | OLLEGE, KOZH | Back                                                                                                                                                                                                                                                                                                                                                                                                                                                                                                                                                                                                                                                                                                                                                                                                                                                                                                                                                                                                                                                                                                                                                                                                                                                                                                                                                                                                                                                                                                                                                                                                                                                                                                                                                                                                                                                                                                                                                                                                                                                                                                                          |   |
| Contact Us                  | 0,5376 |                             |           |                 |              |                                                                                                                                                                                                                                                                                                                                                                                                                                                                                                                                                                                                                                                                                                                                                                                                                                                                                                                                                                                                                                                                                                                                                                                                                                                                                                                                                                                                                                                                                                                                                                                                                                                                                                                                                                                                                                                                                                                                                                                                                                                                                                                               |   |
|                             | -50    | DINICITA                    | CATURNA   | , .pp. 0 . c u  | Descend      | Transferred                                                                                                                                                                                                                                                                                                                                                                                                                                                                                                                                                                                                                                                                                                                                                                                                                                                                                                                                                                                                                                                                                                                                                                                                                                                                                                                                                                                                                                                                                                                                                                                                                                                                                                                                                                                                                                                                                                                                                                                                                                                                                                                   |   |
|                             | 28     | 010030869718 RINSHA         | AFAIRIMA  | Approved        | Selected     | Transferred                                                                                                                                                                                                                                                                                                                                                                                                                                                                                                                                                                                                                                                                                                                                                                                                                                                                                                                                                                                                                                                                                                                                                                                                                                                                                                                                                                                                                                                                                                                                                                                                                                                                                                                                                                                                                                                                                                                                                                                                                                                                                                                   |   |
|                             | 29     | 010029219118SABIRA          |           | Approved        | Selected     | Transferred                                                                                                                                                                                                                                                                                                                                                                                                                                                                                                                                                                                                                                                                                                                                                                                                                                                                                                                                                                                                                                                                                                                                                                                                                                                                                                                                                                                                                                                                                                                                                                                                                                                                                                                                                                                                                                                                                                                                                                                                                                                                                                                   |   |
|                             | 30     | 010020394510SALVA           | 0         | Approved        | Selected     | Transferred                                                                                                                                                                                                                                                                                                                                                                                                                                                                                                                                                                                                                                                                                                                                                                                                                                                                                                                                                                                                                                                                                                                                                                                                                                                                                                                                                                                                                                                                                                                                                                                                                                                                                                                                                                                                                                                                                                                                                                                                                                                                                                                   |   |
|                             | 31     | 010045943217 A              | NAHMOOD   | Approved        | Selected     | Transferred                                                                                                                                                                                                                                                                                                                                                                                                                                                                                                                                                                                                                                                                                                                                                                                                                                                                                                                                                                                                                                                                                                                                                                                                                                                                                                                                                                                                                                                                                                                                                                                                                                                                                                                                                                                                                                                                                                                                                                                                                                                                                                                   |   |
|                             | 32     | 010057253318SANOO           | RA        | Approved        | Selected     | Transferred                                                                                                                                                                                                                                                                                                                                                                                                                                                                                                                                                                                                                                                                                                                                                                                                                                                                                                                                                                                                                                                                                                                                                                                                                                                                                                                                                                                                                                                                                                                                                                                                                                                                                                                                                                                                                                                                                                                                                                                                                                                                                                                   |   |
|                             | 33     | 010002923316SHAHA           | NA K      | Approved        | Selected     | Transferred                                                                                                                                                                                                                                                                                                                                                                                                                                                                                                                                                                                                                                                                                                                                                                                                                                                                                                                                                                                                                                                                                                                                                                                                                                                                                                                                                                                                                                                                                                                                                                                                                                                                                                                                                                                                                                                                                                                                                                                                                                                                                                                   |   |
|                             | 34     | 010435933715 SHAHA<br>RAHMA |           | Approved        | Selected     | Transferred                                                                                                                                                                                                                                                                                                                                                                                                                                                                                                                                                                                                                                                                                                                                                                                                                                                                                                                                                                                                                                                                                                                                                                                                                                                                                                                                                                                                                                                                                                                                                                                                                                                                                                                                                                                                                                                                                                                                                                                                                                                                                                                   |   |
|                             | 35     | 010036544816SHAMIL          | _A M      | Approved        | Selected     | Transferred                                                                                                                                                                                                                                                                                                                                                                                                                                                                                                                                                                                                                                                                                                                                                                                                                                                                                                                                                                                                                                                                                                                                                                                                                                                                                                                                                                                                                                                                                                                                                                                                                                                                                                                                                                                                                                                                                                                                                                                                                                                                                                                   |   |
|                             | 36     | 010029403318SHAMN           |           | Approved        | Selected     | Transferred                                                                                                                                                                                                                                                                                                                                                                                                                                                                                                                                                                                                                                                                                                                                                                                                                                                                                                                                                                                                                                                                                                                                                                                                                                                                                                                                                                                                                                                                                                                                                                                                                                                                                                                                                                                                                                                                                                                                                                                                                                                                                                                   | - |
|                             | 37     | 010037733618 SHEHA          | LA SHERIN | Approved        | Selected     | Transferred                                                                                                                                                                                                                                                                                                                                                                                                                                                                                                                                                                                                                                                                                                                                                                                                                                                                                                                                                                                                                                                                                                                                                                                                                                                                                                                                                                                                                                                                                                                                                                                                                                                                                                                                                                                                                                                                                                                                                                                                                                                                                                                   |   |
|                             | 38     |                             | SHAHANA   | Approved        | Selected     | Transferred                                                                                                                                                                                                                                                                                                                                                                                                                                                                                                                                                                                                                                                                                                                                                                                                                                                                                                                                                                                                                                                                                                                                                                                                                                                                                                                                                                                                                                                                                                                                                                                                                                                                                                                                                                                                                                                                                                                                                                                                                                                                                                                   |   |
|                             | 39     | 010038057318THOUF           | EEQA P T  | Approved        | Selected     | Transferred                                                                                                                                                                                                                                                                                                                                                                                                                                                                                                                                                                                                                                                                                                                                                                                                                                                                                                                                                                                                                                                                                                                                                                                                                                                                                                                                                                                                                                                                                                                                                                                                                                                                                                                                                                                                                                                                                                                                                                                                                                                                                                                   | 7 |
|                             |        |                             |           |                 |              |                                                                                                                                                                                                                                                                                                                                                                                                                                                                                                                                                                                                                                                                                                                                                                                                                                                                                                                                                                                                                                                                                                                                                                                                                                                                                                                                                                                                                                                                                                                                                                                                                                                                                                                                                                                                                                                                                                                                                                                                                                                                                                                               |   |