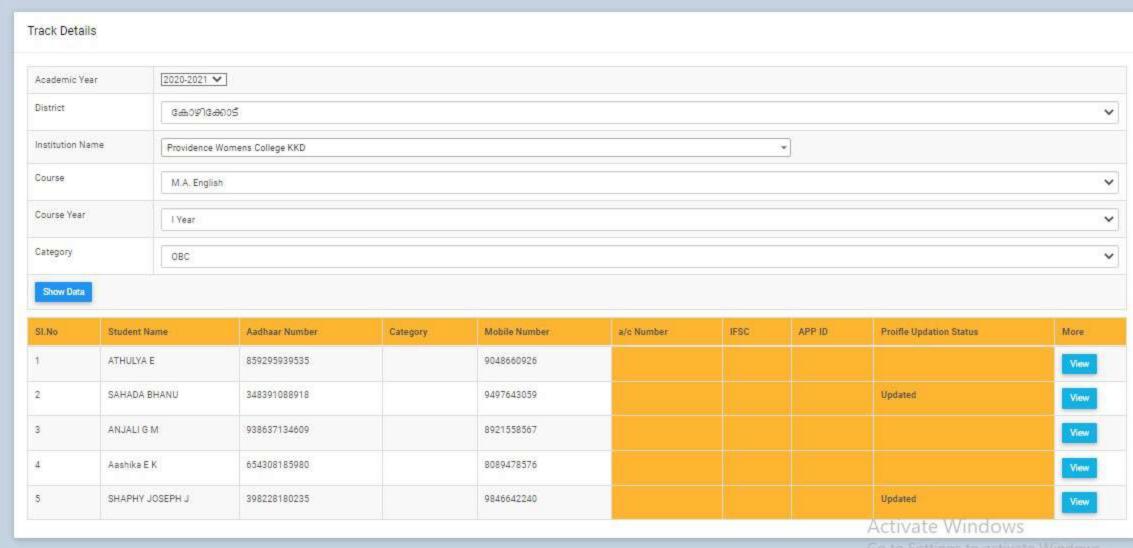

# **5.1.1** Percentage of students benefitted by Scholarships & Freeships provided by the Government Agencies (2020-2021)

No. of students benefitted: 1050

**Total Amount: Rs. 4373080/** 

| Home                        |        | Students Rec                | commende  | ed for Awar     | d of Schola  | rship 2020-21                                                                                                                                                                                                                                                                                                                                                                                                                                                                                                                                                                                                                                                                                                                                                                                                                                                                                                                                                                                                                                                                                                                                                                                                                                                                                                                                                                                                                                                                                                                                                                                                                                                                                                                                                                                                                                                                                                                                                                                                                                                                                                                 |   |
|-----------------------------|--------|-----------------------------|-----------|-----------------|--------------|-------------------------------------------------------------------------------------------------------------------------------------------------------------------------------------------------------------------------------------------------------------------------------------------------------------------------------------------------------------------------------------------------------------------------------------------------------------------------------------------------------------------------------------------------------------------------------------------------------------------------------------------------------------------------------------------------------------------------------------------------------------------------------------------------------------------------------------------------------------------------------------------------------------------------------------------------------------------------------------------------------------------------------------------------------------------------------------------------------------------------------------------------------------------------------------------------------------------------------------------------------------------------------------------------------------------------------------------------------------------------------------------------------------------------------------------------------------------------------------------------------------------------------------------------------------------------------------------------------------------------------------------------------------------------------------------------------------------------------------------------------------------------------------------------------------------------------------------------------------------------------------------------------------------------------------------------------------------------------------------------------------------------------------------------------------------------------------------------------------------------------|---|
| Notifications               | Scho   | larship Status              | Fresh V   | •               |              | No. 11 In Control of the Control of |   |
|                             | Scho   | larship Type                | C H Muhar | nmedkoya Schola | arship       | ~                                                                                                                                                                                                                                                                                                                                                                                                                                                                                                                                                                                                                                                                                                                                                                                                                                                                                                                                                                                                                                                                                                                                                                                                                                                                                                                                                                                                                                                                                                                                                                                                                                                                                                                                                                                                                                                                                                                                                                                                                                                                                                                             |   |
| Online Registration         | Scho   | larship Year                | 2020-21 ✔ |                 |              |                                                                                                                                                                                                                                                                                                                                                                                                                                                                                                                                                                                                                                                                                                                                                                                                                                                                                                                                                                                                                                                                                                                                                                                                                                                                                                                                                                                                                                                                                                                                                                                                                                                                                                                                                                                                                                                                                                                                                                                                                                                                                                                               |   |
| Institution Login           | State  | 9                           | Kerala ✔  |                 |              |                                                                                                                                                                                                                                                                                                                                                                                                                                                                                                                                                                                                                                                                                                                                                                                                                                                                                                                                                                                                                                                                                                                                                                                                                                                                                                                                                                                                                                                                                                                                                                                                                                                                                                                                                                                                                                                                                                                                                                                                                                                                                                                               |   |
|                             | Distr  | ict                         | Kozhikode | ~               |              |                                                                                                                                                                                                                                                                                                                                                                                                                                                                                                                                                                                                                                                                                                                                                                                                                                                                                                                                                                                                                                                                                                                                                                                                                                                                                                                                                                                                                                                                                                                                                                                                                                                                                                                                                                                                                                                                                                                                                                                                                                                                                                                               |   |
| Registered Students' Status | Instit | tution Type                 | GOVT/AID  | ED COLLEGES     | ~            |                                                                                                                                                                                                                                                                                                                                                                                                                                                                                                                                                                                                                                                                                                                                                                                                                                                                                                                                                                                                                                                                                                                                                                                                                                                                                                                                                                                                                                                                                                                                                                                                                                                                                                                                                                                                                                                                                                                                                                                                                                                                                                                               |   |
| Awarded Students List       | Name   | e of the<br>ege/institution | PROVIDEN  | NCE WOMENS C    | OLLEGE, KOZH | Back                                                                                                                                                                                                                                                                                                                                                                                                                                                                                                                                                                                                                                                                                                                                                                                                                                                                                                                                                                                                                                                                                                                                                                                                                                                                                                                                                                                                                                                                                                                                                                                                                                                                                                                                                                                                                                                                                                                                                                                                                                                                                                                          |   |
| Contact Us                  | 0,5376 |                             |           |                 |              |                                                                                                                                                                                                                                                                                                                                                                                                                                                                                                                                                                                                                                                                                                                                                                                                                                                                                                                                                                                                                                                                                                                                                                                                                                                                                                                                                                                                                                                                                                                                                                                                                                                                                                                                                                                                                                                                                                                                                                                                                                                                                                                               |   |
|                             | -50    | DINICITA                    | CATURNA   | , .pp. 0 . c u  | Descend      | Transferred                                                                                                                                                                                                                                                                                                                                                                                                                                                                                                                                                                                                                                                                                                                                                                                                                                                                                                                                                                                                                                                                                                                                                                                                                                                                                                                                                                                                                                                                                                                                                                                                                                                                                                                                                                                                                                                                                                                                                                                                                                                                                                                   |   |
|                             | 28     | 010030869718 RINSHA         | AFAIRIMA  | Approved        | Selected     | Transferred                                                                                                                                                                                                                                                                                                                                                                                                                                                                                                                                                                                                                                                                                                                                                                                                                                                                                                                                                                                                                                                                                                                                                                                                                                                                                                                                                                                                                                                                                                                                                                                                                                                                                                                                                                                                                                                                                                                                                                                                                                                                                                                   |   |
|                             | 29     | 010029219118SABIRA          |           | Approved        | Selected     | Transferred                                                                                                                                                                                                                                                                                                                                                                                                                                                                                                                                                                                                                                                                                                                                                                                                                                                                                                                                                                                                                                                                                                                                                                                                                                                                                                                                                                                                                                                                                                                                                                                                                                                                                                                                                                                                                                                                                                                                                                                                                                                                                                                   |   |
|                             | 30     | 010020394510SALVA           | 0         | Approved        | Selected     | Transferred                                                                                                                                                                                                                                                                                                                                                                                                                                                                                                                                                                                                                                                                                                                                                                                                                                                                                                                                                                                                                                                                                                                                                                                                                                                                                                                                                                                                                                                                                                                                                                                                                                                                                                                                                                                                                                                                                                                                                                                                                                                                                                                   |   |
|                             | 31     | 010045943217 A              | NAHMOOD   | Approved        | Selected     | Transferred                                                                                                                                                                                                                                                                                                                                                                                                                                                                                                                                                                                                                                                                                                                                                                                                                                                                                                                                                                                                                                                                                                                                                                                                                                                                                                                                                                                                                                                                                                                                                                                                                                                                                                                                                                                                                                                                                                                                                                                                                                                                                                                   |   |
|                             | 32     | 010057253318SANOO           | RA        | Approved        | Selected     | Transferred                                                                                                                                                                                                                                                                                                                                                                                                                                                                                                                                                                                                                                                                                                                                                                                                                                                                                                                                                                                                                                                                                                                                                                                                                                                                                                                                                                                                                                                                                                                                                                                                                                                                                                                                                                                                                                                                                                                                                                                                                                                                                                                   |   |
|                             | 33     | 010002923316SHAHA           | NA K      | Approved        | Selected     | Transferred                                                                                                                                                                                                                                                                                                                                                                                                                                                                                                                                                                                                                                                                                                                                                                                                                                                                                                                                                                                                                                                                                                                                                                                                                                                                                                                                                                                                                                                                                                                                                                                                                                                                                                                                                                                                                                                                                                                                                                                                                                                                                                                   |   |
|                             | 34     | 010435933715 SHAHA<br>RAHMA |           | Approved        | Selected     | Transferred                                                                                                                                                                                                                                                                                                                                                                                                                                                                                                                                                                                                                                                                                                                                                                                                                                                                                                                                                                                                                                                                                                                                                                                                                                                                                                                                                                                                                                                                                                                                                                                                                                                                                                                                                                                                                                                                                                                                                                                                                                                                                                                   |   |
|                             | 35     | 010036544816SHAMIL          | _A M      | Approved        | Selected     | Transferred                                                                                                                                                                                                                                                                                                                                                                                                                                                                                                                                                                                                                                                                                                                                                                                                                                                                                                                                                                                                                                                                                                                                                                                                                                                                                                                                                                                                                                                                                                                                                                                                                                                                                                                                                                                                                                                                                                                                                                                                                                                                                                                   |   |
|                             | 36     | 010029403318SHAMN           |           | Approved        | Selected     | Transferred                                                                                                                                                                                                                                                                                                                                                                                                                                                                                                                                                                                                                                                                                                                                                                                                                                                                                                                                                                                                                                                                                                                                                                                                                                                                                                                                                                                                                                                                                                                                                                                                                                                                                                                                                                                                                                                                                                                                                                                                                                                                                                                   | - |
|                             | 37     | 010037733618 SHEHA          | LA SHERIN | Approved        | Selected     | Transferred                                                                                                                                                                                                                                                                                                                                                                                                                                                                                                                                                                                                                                                                                                                                                                                                                                                                                                                                                                                                                                                                                                                                                                                                                                                                                                                                                                                                                                                                                                                                                                                                                                                                                                                                                                                                                                                                                                                                                                                                                                                                                                                   |   |
|                             | 38     |                             | SHAHANA   | Approved        | Selected     | Transferred                                                                                                                                                                                                                                                                                                                                                                                                                                                                                                                                                                                                                                                                                                                                                                                                                                                                                                                                                                                                                                                                                                                                                                                                                                                                                                                                                                                                                                                                                                                                                                                                                                                                                                                                                                                                                                                                                                                                                                                                                                                                                                                   |   |
|                             | 39     | 010038057318THOUF           | EEQA P T  | Approved        | Selected     | Transferred                                                                                                                                                                                                                                                                                                                                                                                                                                                                                                                                                                                                                                                                                                                                                                                                                                                                                                                                                                                                                                                                                                                                                                                                                                                                                                                                                                                                                                                                                                                                                                                                                                                                                                                                                                                                                                                                                                                                                                                                                                                                                                                   | 7 |
|                             |        |                             |           |                 |              |                                                                                                                                                                                                                                                                                                                                                                                                                                                                                                                                                                                                                                                                                                                                                                                                                                                                                                                                                                                                                                                                                                                                                                                                                                                                                                                                                                                                                                                                                                                                                                                                                                                                                                                                                                                                                                                                                                                                                                                                                                                                                                                               |   |