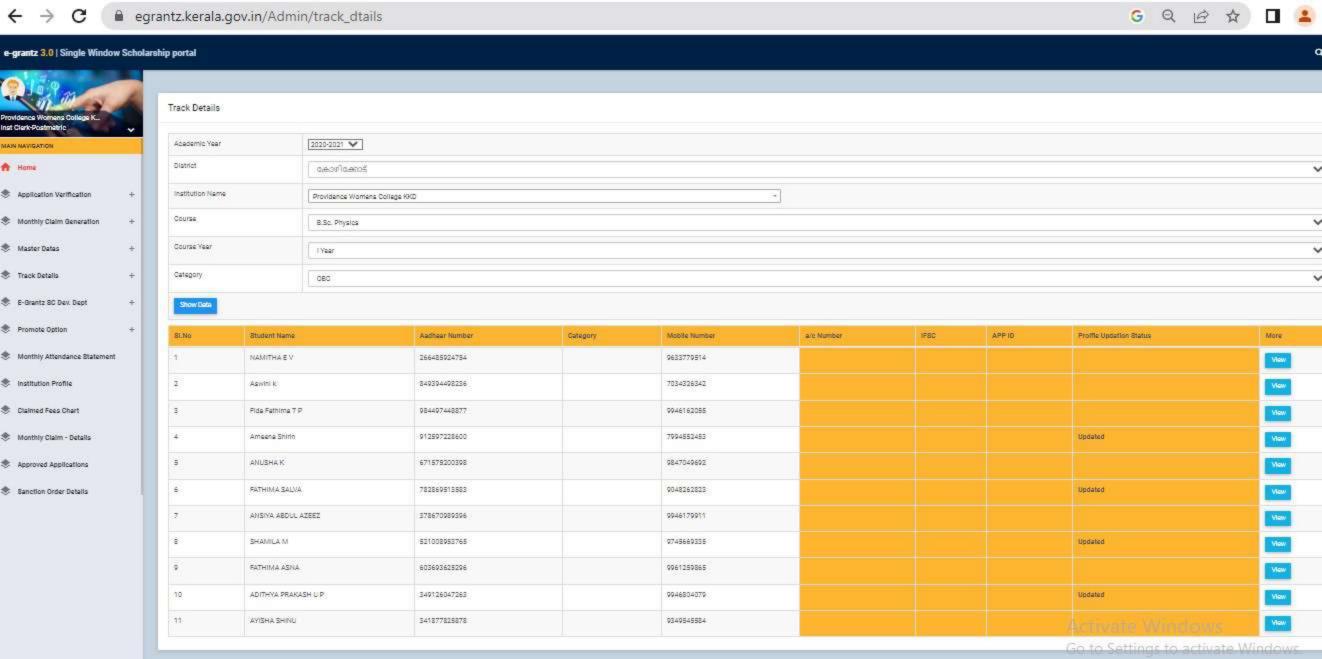

#### GOVERNMENT/INSTITUTIONAL SCHOLARSHIPS

Sanction has been hereby accorded to 1050 students during the academic year 2020-21 under the various Government Scholarship Schemes, as per eligibility guidelines. The total amount disbursed by means of scholarships is Rs. 43,73,080/-.

# **5.1.1** Percentage of students benefitted by Scholarships & Freeships provided by the Government Agencies (2020-2021)

No. of students benefitted: 1050

**Total Amount: Rs. 4373080/** 

| Home                        |        | Students Rec                | commende  | ed for Awar     | d of Schola  | rship 2020-21                                                                                                                                                                                                                                                                                                                                                                                                                                                                                                                                                                                                                                                                                                                                                                                                                                                                                                                                                                                                                                                                                                                                                                                                                                                                                                                                                                                                                                                                                                                                                                                                                                                                                                                                                                                                                                                                                                                                                                                                                                                                                                                 |   |
|-----------------------------|--------|-----------------------------|-----------|-----------------|--------------|-------------------------------------------------------------------------------------------------------------------------------------------------------------------------------------------------------------------------------------------------------------------------------------------------------------------------------------------------------------------------------------------------------------------------------------------------------------------------------------------------------------------------------------------------------------------------------------------------------------------------------------------------------------------------------------------------------------------------------------------------------------------------------------------------------------------------------------------------------------------------------------------------------------------------------------------------------------------------------------------------------------------------------------------------------------------------------------------------------------------------------------------------------------------------------------------------------------------------------------------------------------------------------------------------------------------------------------------------------------------------------------------------------------------------------------------------------------------------------------------------------------------------------------------------------------------------------------------------------------------------------------------------------------------------------------------------------------------------------------------------------------------------------------------------------------------------------------------------------------------------------------------------------------------------------------------------------------------------------------------------------------------------------------------------------------------------------------------------------------------------------|---|
| Notifications               | Scho   | larship Status              | Fresh V   | •               |              | No. 11 In Control of the Control of |   |
|                             | Scho   | larship Type                | C H Muhar | nmedkoya Schola | arship       | ~                                                                                                                                                                                                                                                                                                                                                                                                                                                                                                                                                                                                                                                                                                                                                                                                                                                                                                                                                                                                                                                                                                                                                                                                                                                                                                                                                                                                                                                                                                                                                                                                                                                                                                                                                                                                                                                                                                                                                                                                                                                                                                                             |   |
| Online Registration         | Scho   | larship Year                | 2020-21 ✔ |                 |              |                                                                                                                                                                                                                                                                                                                                                                                                                                                                                                                                                                                                                                                                                                                                                                                                                                                                                                                                                                                                                                                                                                                                                                                                                                                                                                                                                                                                                                                                                                                                                                                                                                                                                                                                                                                                                                                                                                                                                                                                                                                                                                                               |   |
| Institution Login           | State  | 9                           | Kerala ✔  |                 |              |                                                                                                                                                                                                                                                                                                                                                                                                                                                                                                                                                                                                                                                                                                                                                                                                                                                                                                                                                                                                                                                                                                                                                                                                                                                                                                                                                                                                                                                                                                                                                                                                                                                                                                                                                                                                                                                                                                                                                                                                                                                                                                                               |   |
|                             | Distr  | ict                         | Kozhikode | ~               |              |                                                                                                                                                                                                                                                                                                                                                                                                                                                                                                                                                                                                                                                                                                                                                                                                                                                                                                                                                                                                                                                                                                                                                                                                                                                                                                                                                                                                                                                                                                                                                                                                                                                                                                                                                                                                                                                                                                                                                                                                                                                                                                                               |   |
| Registered Students' Status | Instit | tution Type                 | GOVT/AID  | ED COLLEGES     | ~            |                                                                                                                                                                                                                                                                                                                                                                                                                                                                                                                                                                                                                                                                                                                                                                                                                                                                                                                                                                                                                                                                                                                                                                                                                                                                                                                                                                                                                                                                                                                                                                                                                                                                                                                                                                                                                                                                                                                                                                                                                                                                                                                               |   |
| Awarded Students List       | Name   | e of the<br>ege/institution | PROVIDEN  | NCE WOMENS C    | OLLEGE, KOZH | Back                                                                                                                                                                                                                                                                                                                                                                                                                                                                                                                                                                                                                                                                                                                                                                                                                                                                                                                                                                                                                                                                                                                                                                                                                                                                                                                                                                                                                                                                                                                                                                                                                                                                                                                                                                                                                                                                                                                                                                                                                                                                                                                          |   |
| Contact Us                  | 0,5376 |                             |           |                 |              |                                                                                                                                                                                                                                                                                                                                                                                                                                                                                                                                                                                                                                                                                                                                                                                                                                                                                                                                                                                                                                                                                                                                                                                                                                                                                                                                                                                                                                                                                                                                                                                                                                                                                                                                                                                                                                                                                                                                                                                                                                                                                                                               |   |
|                             | -50    | DINICITA                    | CATURNA   | , .pp. 0 . c u  | Descend      | Transferred                                                                                                                                                                                                                                                                                                                                                                                                                                                                                                                                                                                                                                                                                                                                                                                                                                                                                                                                                                                                                                                                                                                                                                                                                                                                                                                                                                                                                                                                                                                                                                                                                                                                                                                                                                                                                                                                                                                                                                                                                                                                                                                   |   |
|                             | 28     | 010030869718 RINSHA         | AFAIRIMA  | Approved        | Selected     | Transferred                                                                                                                                                                                                                                                                                                                                                                                                                                                                                                                                                                                                                                                                                                                                                                                                                                                                                                                                                                                                                                                                                                                                                                                                                                                                                                                                                                                                                                                                                                                                                                                                                                                                                                                                                                                                                                                                                                                                                                                                                                                                                                                   |   |
|                             | 29     | 010029219118SABIRA          |           | Approved        | Selected     | Transferred                                                                                                                                                                                                                                                                                                                                                                                                                                                                                                                                                                                                                                                                                                                                                                                                                                                                                                                                                                                                                                                                                                                                                                                                                                                                                                                                                                                                                                                                                                                                                                                                                                                                                                                                                                                                                                                                                                                                                                                                                                                                                                                   |   |
|                             | 30     | 010020394510SALVA           | 0         | Approved        | Selected     | Transferred                                                                                                                                                                                                                                                                                                                                                                                                                                                                                                                                                                                                                                                                                                                                                                                                                                                                                                                                                                                                                                                                                                                                                                                                                                                                                                                                                                                                                                                                                                                                                                                                                                                                                                                                                                                                                                                                                                                                                                                                                                                                                                                   |   |
|                             | 31     | 010045943217 A              | NAHMOOD   | Approved        | Selected     | Transferred                                                                                                                                                                                                                                                                                                                                                                                                                                                                                                                                                                                                                                                                                                                                                                                                                                                                                                                                                                                                                                                                                                                                                                                                                                                                                                                                                                                                                                                                                                                                                                                                                                                                                                                                                                                                                                                                                                                                                                                                                                                                                                                   |   |
|                             | 32     | 010057253318SANOO           | RA        | Approved        | Selected     | Transferred                                                                                                                                                                                                                                                                                                                                                                                                                                                                                                                                                                                                                                                                                                                                                                                                                                                                                                                                                                                                                                                                                                                                                                                                                                                                                                                                                                                                                                                                                                                                                                                                                                                                                                                                                                                                                                                                                                                                                                                                                                                                                                                   |   |
|                             | 33     | 010002923316SHAHA           | NA K      | Approved        | Selected     | Transferred                                                                                                                                                                                                                                                                                                                                                                                                                                                                                                                                                                                                                                                                                                                                                                                                                                                                                                                                                                                                                                                                                                                                                                                                                                                                                                                                                                                                                                                                                                                                                                                                                                                                                                                                                                                                                                                                                                                                                                                                                                                                                                                   |   |
|                             | 34     | 010435933715 SHAHA<br>RAHMA |           | Approved        | Selected     | Transferred                                                                                                                                                                                                                                                                                                                                                                                                                                                                                                                                                                                                                                                                                                                                                                                                                                                                                                                                                                                                                                                                                                                                                                                                                                                                                                                                                                                                                                                                                                                                                                                                                                                                                                                                                                                                                                                                                                                                                                                                                                                                                                                   |   |
|                             | 35     | 010036544816SHAMIL          | _A M      | Approved        | Selected     | Transferred                                                                                                                                                                                                                                                                                                                                                                                                                                                                                                                                                                                                                                                                                                                                                                                                                                                                                                                                                                                                                                                                                                                                                                                                                                                                                                                                                                                                                                                                                                                                                                                                                                                                                                                                                                                                                                                                                                                                                                                                                                                                                                                   |   |
|                             | 36     | 010029403318SHAMN           |           | Approved        | Selected     | Transferred                                                                                                                                                                                                                                                                                                                                                                                                                                                                                                                                                                                                                                                                                                                                                                                                                                                                                                                                                                                                                                                                                                                                                                                                                                                                                                                                                                                                                                                                                                                                                                                                                                                                                                                                                                                                                                                                                                                                                                                                                                                                                                                   | - |
|                             | 37     | 010037733618 SHEHA          | LA SHERIN | Approved        | Selected     | Transferred                                                                                                                                                                                                                                                                                                                                                                                                                                                                                                                                                                                                                                                                                                                                                                                                                                                                                                                                                                                                                                                                                                                                                                                                                                                                                                                                                                                                                                                                                                                                                                                                                                                                                                                                                                                                                                                                                                                                                                                                                                                                                                                   |   |
|                             | 38     |                             | SHAHANA   | Approved        | Selected     | Transferred                                                                                                                                                                                                                                                                                                                                                                                                                                                                                                                                                                                                                                                                                                                                                                                                                                                                                                                                                                                                                                                                                                                                                                                                                                                                                                                                                                                                                                                                                                                                                                                                                                                                                                                                                                                                                                                                                                                                                                                                                                                                                                                   |   |
|                             | 39     | 010038057318THOUF           | EEQA P T  | Approved        | Selected     | Transferred                                                                                                                                                                                                                                                                                                                                                                                                                                                                                                                                                                                                                                                                                                                                                                                                                                                                                                                                                                                                                                                                                                                                                                                                                                                                                                                                                                                                                                                                                                                                                                                                                                                                                                                                                                                                                                                                                                                                                                                                                                                                                                                   | 7 |
|                             |        |                             |           |                 |              |                                                                                                                                                                                                                                                                                                                                                                                                                                                                                                                                                                                                                                                                                                                                                                                                                                                                                                                                                                                                                                                                                                                                                                                                                                                                                                                                                                                                                                                                                                                                                                                                                                                                                                                                                                                                                                                                                                                                                                                                                                                                                                                               |   |