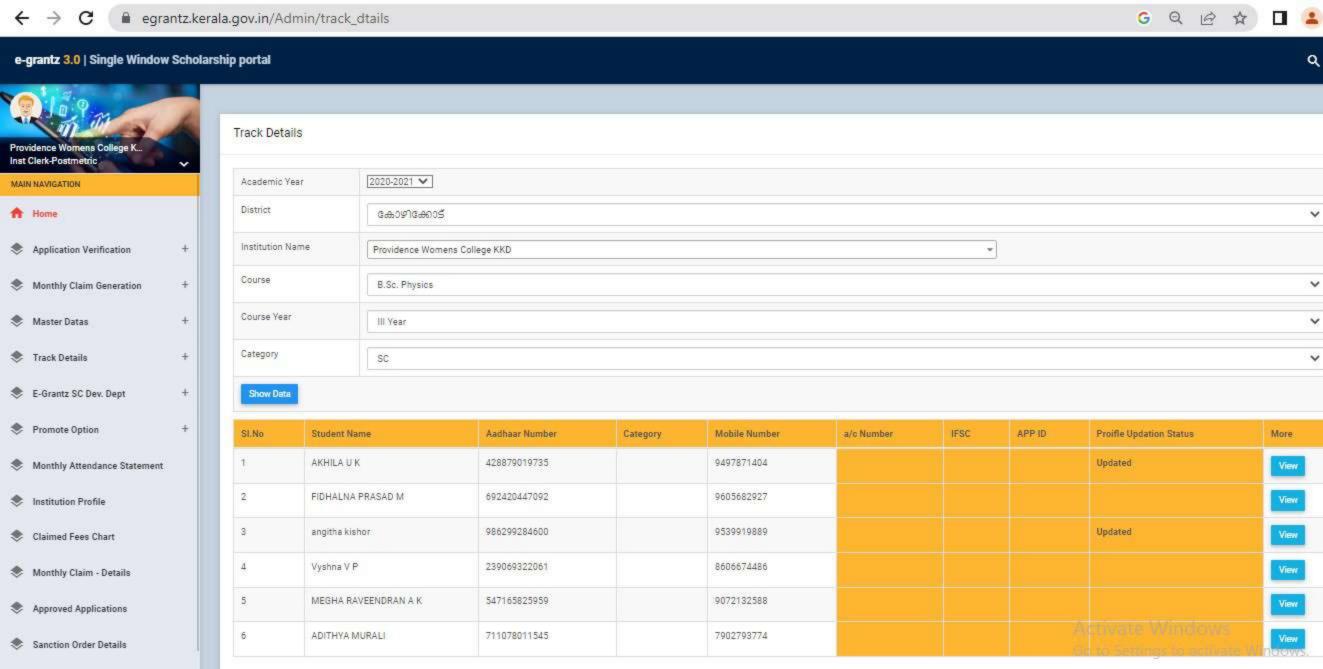

# **5.1.1** Percentage of students benefitted by Scholarships & Freeships provided by the Government Agencies (2020-2021)

No. of students benefitted: 1050

**Total Amount: Rs. 4373080/** 

| Home                        |        | Students Rec                | commende  | ed for Awar     | d of Schola  | rship 2020-21                                                                                                                                                                                                                                                                                                                                                                                                                                                                                                                                                                                                                                                                                                                                                                                                                                                                                                                                                                                                                                                                                                                                                                                                                                                                                                                                                                                                                                                                                                                                                                                                                                                                                                                                                                                                                                                                                                                                                                                                                                                                                                                 |   |
|-----------------------------|--------|-----------------------------|-----------|-----------------|--------------|-------------------------------------------------------------------------------------------------------------------------------------------------------------------------------------------------------------------------------------------------------------------------------------------------------------------------------------------------------------------------------------------------------------------------------------------------------------------------------------------------------------------------------------------------------------------------------------------------------------------------------------------------------------------------------------------------------------------------------------------------------------------------------------------------------------------------------------------------------------------------------------------------------------------------------------------------------------------------------------------------------------------------------------------------------------------------------------------------------------------------------------------------------------------------------------------------------------------------------------------------------------------------------------------------------------------------------------------------------------------------------------------------------------------------------------------------------------------------------------------------------------------------------------------------------------------------------------------------------------------------------------------------------------------------------------------------------------------------------------------------------------------------------------------------------------------------------------------------------------------------------------------------------------------------------------------------------------------------------------------------------------------------------------------------------------------------------------------------------------------------------|---|
| Notifications               | Scho   | larship Status              | Fresh V   | •               |              | No. 11 In Control of the Control of |   |
|                             | Scho   | larship Type                | C H Muhar | nmedkoya Schola | arship       | ~                                                                                                                                                                                                                                                                                                                                                                                                                                                                                                                                                                                                                                                                                                                                                                                                                                                                                                                                                                                                                                                                                                                                                                                                                                                                                                                                                                                                                                                                                                                                                                                                                                                                                                                                                                                                                                                                                                                                                                                                                                                                                                                             |   |
| Online Registration         | Scho   | larship Year                | 2020-21 ✔ |                 |              |                                                                                                                                                                                                                                                                                                                                                                                                                                                                                                                                                                                                                                                                                                                                                                                                                                                                                                                                                                                                                                                                                                                                                                                                                                                                                                                                                                                                                                                                                                                                                                                                                                                                                                                                                                                                                                                                                                                                                                                                                                                                                                                               |   |
| Institution Login           | State  | 9                           | Kerala ✔  |                 |              |                                                                                                                                                                                                                                                                                                                                                                                                                                                                                                                                                                                                                                                                                                                                                                                                                                                                                                                                                                                                                                                                                                                                                                                                                                                                                                                                                                                                                                                                                                                                                                                                                                                                                                                                                                                                                                                                                                                                                                                                                                                                                                                               |   |
|                             | Distr  | ict                         | Kozhikode | ~               |              |                                                                                                                                                                                                                                                                                                                                                                                                                                                                                                                                                                                                                                                                                                                                                                                                                                                                                                                                                                                                                                                                                                                                                                                                                                                                                                                                                                                                                                                                                                                                                                                                                                                                                                                                                                                                                                                                                                                                                                                                                                                                                                                               |   |
| Registered Students' Status | Instit | tution Type                 | GOVT/AID  | ED COLLEGES     | ~            |                                                                                                                                                                                                                                                                                                                                                                                                                                                                                                                                                                                                                                                                                                                                                                                                                                                                                                                                                                                                                                                                                                                                                                                                                                                                                                                                                                                                                                                                                                                                                                                                                                                                                                                                                                                                                                                                                                                                                                                                                                                                                                                               |   |
| Awarded Students List       | Name   | e of the<br>ege/institution | PROVIDEN  | NCE WOMENS C    | OLLEGE, KOZH | Back                                                                                                                                                                                                                                                                                                                                                                                                                                                                                                                                                                                                                                                                                                                                                                                                                                                                                                                                                                                                                                                                                                                                                                                                                                                                                                                                                                                                                                                                                                                                                                                                                                                                                                                                                                                                                                                                                                                                                                                                                                                                                                                          |   |
| Contact Us                  | 0,5376 |                             |           |                 |              |                                                                                                                                                                                                                                                                                                                                                                                                                                                                                                                                                                                                                                                                                                                                                                                                                                                                                                                                                                                                                                                                                                                                                                                                                                                                                                                                                                                                                                                                                                                                                                                                                                                                                                                                                                                                                                                                                                                                                                                                                                                                                                                               |   |
|                             | -50    | DINICITA                    | CATURNA   | , .pp. 0 . c u  | Descend      | Transferred                                                                                                                                                                                                                                                                                                                                                                                                                                                                                                                                                                                                                                                                                                                                                                                                                                                                                                                                                                                                                                                                                                                                                                                                                                                                                                                                                                                                                                                                                                                                                                                                                                                                                                                                                                                                                                                                                                                                                                                                                                                                                                                   |   |
|                             | 28     | 010030869718 RINSHA         | AFAIRIMA  | Approved        | Selected     | Transferred                                                                                                                                                                                                                                                                                                                                                                                                                                                                                                                                                                                                                                                                                                                                                                                                                                                                                                                                                                                                                                                                                                                                                                                                                                                                                                                                                                                                                                                                                                                                                                                                                                                                                                                                                                                                                                                                                                                                                                                                                                                                                                                   |   |
|                             | 29     | 010029219118SABIRA          |           | Approved        | Selected     | Transferred                                                                                                                                                                                                                                                                                                                                                                                                                                                                                                                                                                                                                                                                                                                                                                                                                                                                                                                                                                                                                                                                                                                                                                                                                                                                                                                                                                                                                                                                                                                                                                                                                                                                                                                                                                                                                                                                                                                                                                                                                                                                                                                   |   |
|                             | 30     | 010020394510SALVA           | 0         | Approved        | Selected     | Transferred                                                                                                                                                                                                                                                                                                                                                                                                                                                                                                                                                                                                                                                                                                                                                                                                                                                                                                                                                                                                                                                                                                                                                                                                                                                                                                                                                                                                                                                                                                                                                                                                                                                                                                                                                                                                                                                                                                                                                                                                                                                                                                                   |   |
|                             | 31     | 010045943217 A              | NAHMOOD   | Approved        | Selected     | Transferred                                                                                                                                                                                                                                                                                                                                                                                                                                                                                                                                                                                                                                                                                                                                                                                                                                                                                                                                                                                                                                                                                                                                                                                                                                                                                                                                                                                                                                                                                                                                                                                                                                                                                                                                                                                                                                                                                                                                                                                                                                                                                                                   |   |
|                             | 32     | 010057253318SANOO           | RA        | Approved        | Selected     | Transferred                                                                                                                                                                                                                                                                                                                                                                                                                                                                                                                                                                                                                                                                                                                                                                                                                                                                                                                                                                                                                                                                                                                                                                                                                                                                                                                                                                                                                                                                                                                                                                                                                                                                                                                                                                                                                                                                                                                                                                                                                                                                                                                   |   |
|                             | 33     | 010002923316SHAHA           | NA K      | Approved        | Selected     | Transferred                                                                                                                                                                                                                                                                                                                                                                                                                                                                                                                                                                                                                                                                                                                                                                                                                                                                                                                                                                                                                                                                                                                                                                                                                                                                                                                                                                                                                                                                                                                                                                                                                                                                                                                                                                                                                                                                                                                                                                                                                                                                                                                   |   |
|                             | 34     | 010435933715 SHAHA<br>RAHMA |           | Approved        | Selected     | Transferred                                                                                                                                                                                                                                                                                                                                                                                                                                                                                                                                                                                                                                                                                                                                                                                                                                                                                                                                                                                                                                                                                                                                                                                                                                                                                                                                                                                                                                                                                                                                                                                                                                                                                                                                                                                                                                                                                                                                                                                                                                                                                                                   |   |
|                             | 35     | 010036544816SHAMIL          | _A M      | Approved        | Selected     | Transferred                                                                                                                                                                                                                                                                                                                                                                                                                                                                                                                                                                                                                                                                                                                                                                                                                                                                                                                                                                                                                                                                                                                                                                                                                                                                                                                                                                                                                                                                                                                                                                                                                                                                                                                                                                                                                                                                                                                                                                                                                                                                                                                   |   |
|                             | 36     | 010029403318SHAMN           |           | Approved        | Selected     | Transferred                                                                                                                                                                                                                                                                                                                                                                                                                                                                                                                                                                                                                                                                                                                                                                                                                                                                                                                                                                                                                                                                                                                                                                                                                                                                                                                                                                                                                                                                                                                                                                                                                                                                                                                                                                                                                                                                                                                                                                                                                                                                                                                   | - |
|                             | 37     | 010037733618 SHEHA          | LA SHERIN | Approved        | Selected     | Transferred                                                                                                                                                                                                                                                                                                                                                                                                                                                                                                                                                                                                                                                                                                                                                                                                                                                                                                                                                                                                                                                                                                                                                                                                                                                                                                                                                                                                                                                                                                                                                                                                                                                                                                                                                                                                                                                                                                                                                                                                                                                                                                                   |   |
|                             | 38     |                             | SHAHANA   | Approved        | Selected     | Transferred                                                                                                                                                                                                                                                                                                                                                                                                                                                                                                                                                                                                                                                                                                                                                                                                                                                                                                                                                                                                                                                                                                                                                                                                                                                                                                                                                                                                                                                                                                                                                                                                                                                                                                                                                                                                                                                                                                                                                                                                                                                                                                                   |   |
|                             | 39     | 010038057318THOUF           | EEQA P T  | Approved        | Selected     | Transferred                                                                                                                                                                                                                                                                                                                                                                                                                                                                                                                                                                                                                                                                                                                                                                                                                                                                                                                                                                                                                                                                                                                                                                                                                                                                                                                                                                                                                                                                                                                                                                                                                                                                                                                                                                                                                                                                                                                                                                                                                                                                                                                   | 7 |
|                             |        |                             |           |                 |              |                                                                                                                                                                                                                                                                                                                                                                                                                                                                                                                                                                                                                                                                                                                                                                                                                                                                                                                                                                                                                                                                                                                                                                                                                                                                                                                                                                                                                                                                                                                                                                                                                                                                                                                                                                                                                                                                                                                                                                                                                                                                                                                               |   |