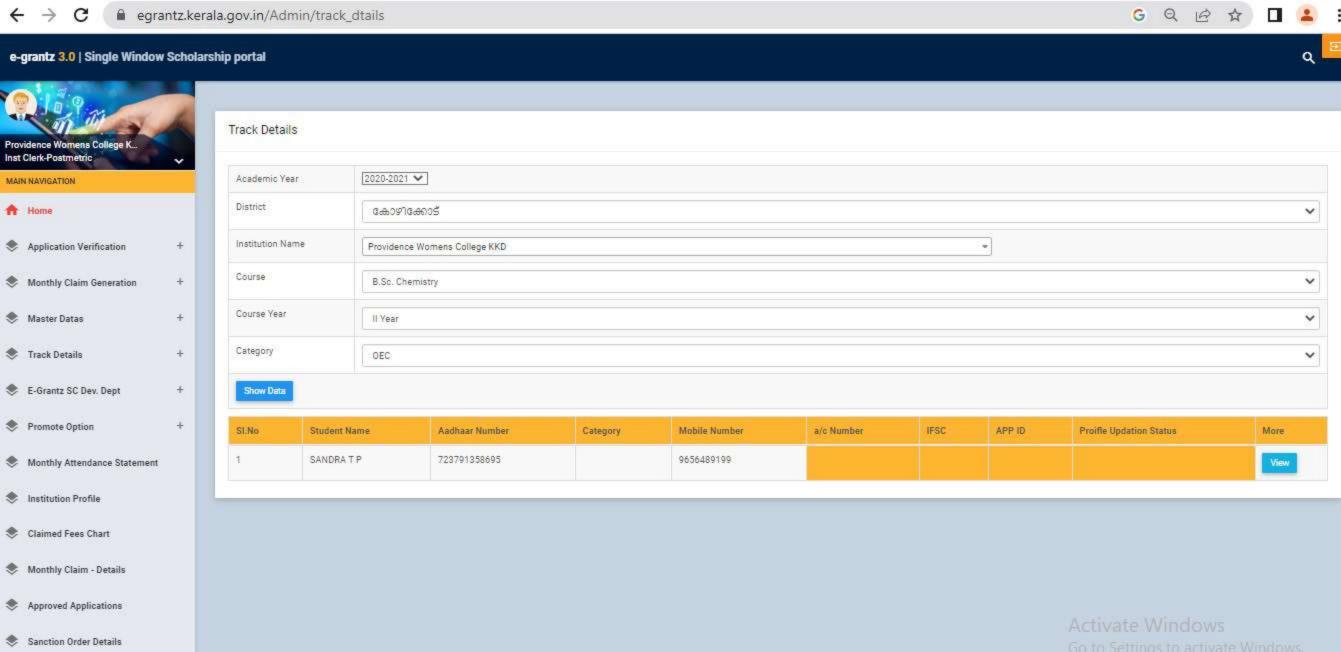

# **5.1.1** Percentage of students benefitted by Scholarships & Freeships provided by the Government Agencies (2020-2021)

No. of students benefitted: 1050

**Total Amount: Rs. 4373080/** 

| Home                        |        | Students Rec                | commende  | ed for Awar     | d of Schola  | rship 2020-21                                                                                                                                                                                                                                                                                                                                                                                                                                                                                                                                                                                                                                                                                                                                                                                                                                                                                                                                                                                                                                                                                                                                                                                                                                                                                                                                                                                                                                                                                                                                                                                                                                                                                                                                                                                                                                                                                                                                                                                                                                                                                                                 |   |
|-----------------------------|--------|-----------------------------|-----------|-----------------|--------------|-------------------------------------------------------------------------------------------------------------------------------------------------------------------------------------------------------------------------------------------------------------------------------------------------------------------------------------------------------------------------------------------------------------------------------------------------------------------------------------------------------------------------------------------------------------------------------------------------------------------------------------------------------------------------------------------------------------------------------------------------------------------------------------------------------------------------------------------------------------------------------------------------------------------------------------------------------------------------------------------------------------------------------------------------------------------------------------------------------------------------------------------------------------------------------------------------------------------------------------------------------------------------------------------------------------------------------------------------------------------------------------------------------------------------------------------------------------------------------------------------------------------------------------------------------------------------------------------------------------------------------------------------------------------------------------------------------------------------------------------------------------------------------------------------------------------------------------------------------------------------------------------------------------------------------------------------------------------------------------------------------------------------------------------------------------------------------------------------------------------------------|---|
| Notifications               | Scho   | larship Status              | Fresh V   | •               |              | No. 11 In Control of the Control of |   |
|                             | Scho   | larship Type                | C H Muhar | nmedkoya Schola | arship       | ~                                                                                                                                                                                                                                                                                                                                                                                                                                                                                                                                                                                                                                                                                                                                                                                                                                                                                                                                                                                                                                                                                                                                                                                                                                                                                                                                                                                                                                                                                                                                                                                                                                                                                                                                                                                                                                                                                                                                                                                                                                                                                                                             |   |
| Online Registration         | Scho   | larship Year                | 2020-21 ✔ |                 |              |                                                                                                                                                                                                                                                                                                                                                                                                                                                                                                                                                                                                                                                                                                                                                                                                                                                                                                                                                                                                                                                                                                                                                                                                                                                                                                                                                                                                                                                                                                                                                                                                                                                                                                                                                                                                                                                                                                                                                                                                                                                                                                                               |   |
| Institution Login           | State  | 9                           | Kerala ✔  |                 |              |                                                                                                                                                                                                                                                                                                                                                                                                                                                                                                                                                                                                                                                                                                                                                                                                                                                                                                                                                                                                                                                                                                                                                                                                                                                                                                                                                                                                                                                                                                                                                                                                                                                                                                                                                                                                                                                                                                                                                                                                                                                                                                                               |   |
|                             | Distr  | ict                         | Kozhikode | ~               |              |                                                                                                                                                                                                                                                                                                                                                                                                                                                                                                                                                                                                                                                                                                                                                                                                                                                                                                                                                                                                                                                                                                                                                                                                                                                                                                                                                                                                                                                                                                                                                                                                                                                                                                                                                                                                                                                                                                                                                                                                                                                                                                                               |   |
| Registered Students' Status | Instit | tution Type                 | GOVT/AID  | ED COLLEGES     | ~            |                                                                                                                                                                                                                                                                                                                                                                                                                                                                                                                                                                                                                                                                                                                                                                                                                                                                                                                                                                                                                                                                                                                                                                                                                                                                                                                                                                                                                                                                                                                                                                                                                                                                                                                                                                                                                                                                                                                                                                                                                                                                                                                               |   |
| Awarded Students List       | Name   | e of the<br>ege/institution | PROVIDEN  | NCE WOMENS C    | OLLEGE, KOZH | Back                                                                                                                                                                                                                                                                                                                                                                                                                                                                                                                                                                                                                                                                                                                                                                                                                                                                                                                                                                                                                                                                                                                                                                                                                                                                                                                                                                                                                                                                                                                                                                                                                                                                                                                                                                                                                                                                                                                                                                                                                                                                                                                          |   |
| Contact Us                  | 0,5376 |                             |           |                 |              |                                                                                                                                                                                                                                                                                                                                                                                                                                                                                                                                                                                                                                                                                                                                                                                                                                                                                                                                                                                                                                                                                                                                                                                                                                                                                                                                                                                                                                                                                                                                                                                                                                                                                                                                                                                                                                                                                                                                                                                                                                                                                                                               |   |
|                             | -50    | DINICITA                    | CATURNA   | , .pp. 0 . c u  | Descend      | Transferred                                                                                                                                                                                                                                                                                                                                                                                                                                                                                                                                                                                                                                                                                                                                                                                                                                                                                                                                                                                                                                                                                                                                                                                                                                                                                                                                                                                                                                                                                                                                                                                                                                                                                                                                                                                                                                                                                                                                                                                                                                                                                                                   |   |
|                             | 28     | 010030869718 RINSHA         | AFAIRIMA  | Approved        | Selected     | Transferred                                                                                                                                                                                                                                                                                                                                                                                                                                                                                                                                                                                                                                                                                                                                                                                                                                                                                                                                                                                                                                                                                                                                                                                                                                                                                                                                                                                                                                                                                                                                                                                                                                                                                                                                                                                                                                                                                                                                                                                                                                                                                                                   |   |
|                             | 29     | 010029219118SABIRA          |           | Approved        | Selected     | Transferred                                                                                                                                                                                                                                                                                                                                                                                                                                                                                                                                                                                                                                                                                                                                                                                                                                                                                                                                                                                                                                                                                                                                                                                                                                                                                                                                                                                                                                                                                                                                                                                                                                                                                                                                                                                                                                                                                                                                                                                                                                                                                                                   |   |
|                             | 30     | 010020394510SALVA           | 0         | Approved        | Selected     | Transferred                                                                                                                                                                                                                                                                                                                                                                                                                                                                                                                                                                                                                                                                                                                                                                                                                                                                                                                                                                                                                                                                                                                                                                                                                                                                                                                                                                                                                                                                                                                                                                                                                                                                                                                                                                                                                                                                                                                                                                                                                                                                                                                   |   |
|                             | 31     | 010045943217 A              | NAHMOOD   | Approved        | Selected     | Transferred                                                                                                                                                                                                                                                                                                                                                                                                                                                                                                                                                                                                                                                                                                                                                                                                                                                                                                                                                                                                                                                                                                                                                                                                                                                                                                                                                                                                                                                                                                                                                                                                                                                                                                                                                                                                                                                                                                                                                                                                                                                                                                                   |   |
|                             | 32     | 010057253318SANOO           | RA        | Approved        | Selected     | Transferred                                                                                                                                                                                                                                                                                                                                                                                                                                                                                                                                                                                                                                                                                                                                                                                                                                                                                                                                                                                                                                                                                                                                                                                                                                                                                                                                                                                                                                                                                                                                                                                                                                                                                                                                                                                                                                                                                                                                                                                                                                                                                                                   |   |
|                             | 33     | 010002923316SHAHA           | NA K      | Approved        | Selected     | Transferred                                                                                                                                                                                                                                                                                                                                                                                                                                                                                                                                                                                                                                                                                                                                                                                                                                                                                                                                                                                                                                                                                                                                                                                                                                                                                                                                                                                                                                                                                                                                                                                                                                                                                                                                                                                                                                                                                                                                                                                                                                                                                                                   |   |
|                             | 34     | 010435933715 SHAHA<br>RAHMA |           | Approved        | Selected     | Transferred                                                                                                                                                                                                                                                                                                                                                                                                                                                                                                                                                                                                                                                                                                                                                                                                                                                                                                                                                                                                                                                                                                                                                                                                                                                                                                                                                                                                                                                                                                                                                                                                                                                                                                                                                                                                                                                                                                                                                                                                                                                                                                                   |   |
|                             | 35     | 010036544816SHAMIL          | _A M      | Approved        | Selected     | Transferred                                                                                                                                                                                                                                                                                                                                                                                                                                                                                                                                                                                                                                                                                                                                                                                                                                                                                                                                                                                                                                                                                                                                                                                                                                                                                                                                                                                                                                                                                                                                                                                                                                                                                                                                                                                                                                                                                                                                                                                                                                                                                                                   |   |
|                             | 36     | 010029403318SHAMN           |           | Approved        | Selected     | Transferred                                                                                                                                                                                                                                                                                                                                                                                                                                                                                                                                                                                                                                                                                                                                                                                                                                                                                                                                                                                                                                                                                                                                                                                                                                                                                                                                                                                                                                                                                                                                                                                                                                                                                                                                                                                                                                                                                                                                                                                                                                                                                                                   | - |
|                             | 37     | 010037733618 SHEHA          | LA SHERIN | Approved        | Selected     | Transferred                                                                                                                                                                                                                                                                                                                                                                                                                                                                                                                                                                                                                                                                                                                                                                                                                                                                                                                                                                                                                                                                                                                                                                                                                                                                                                                                                                                                                                                                                                                                                                                                                                                                                                                                                                                                                                                                                                                                                                                                                                                                                                                   |   |
|                             | 38     |                             | SHAHANA   | Approved        | Selected     | Transferred                                                                                                                                                                                                                                                                                                                                                                                                                                                                                                                                                                                                                                                                                                                                                                                                                                                                                                                                                                                                                                                                                                                                                                                                                                                                                                                                                                                                                                                                                                                                                                                                                                                                                                                                                                                                                                                                                                                                                                                                                                                                                                                   |   |
|                             | 39     | 010038057318THOUF           | EEQA P T  | Approved        | Selected     | Transferred                                                                                                                                                                                                                                                                                                                                                                                                                                                                                                                                                                                                                                                                                                                                                                                                                                                                                                                                                                                                                                                                                                                                                                                                                                                                                                                                                                                                                                                                                                                                                                                                                                                                                                                                                                                                                                                                                                                                                                                                                                                                                                                   | 7 |
|                             |        |                             |           |                 |              |                                                                                                                                                                                                                                                                                                                                                                                                                                                                                                                                                                                                                                                                                                                                                                                                                                                                                                                                                                                                                                                                                                                                                                                                                                                                                                                                                                                                                                                                                                                                                                                                                                                                                                                                                                                                                                                                                                                                                                                                                                                                                                                               |   |