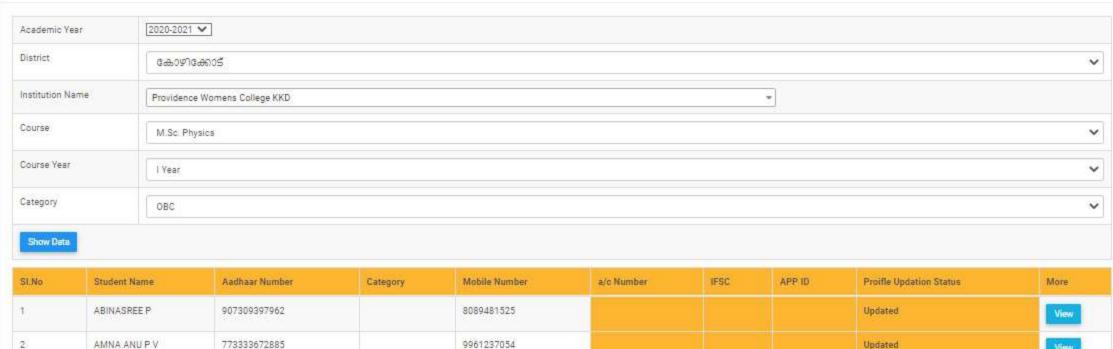

# **5.1.1** Percentage of students benefitted by Scholarships & Freeships provided by the Government Agencies (2020-2021)

No. of students benefitted: 1050

**Total Amount: Rs. 4373080/** 

| Home                        |        | Students Rec                | commende  | ed for Awar     | d of Schola  | rship 2020-21                                                                                                                                                                                                                                                                                                                                                                                                                                                                                                                                                                                                                                                                                                                                                                                                                                                                                                                                                                                                                                                                                                                                                                                                                                                                                                                                                                                                                                                                                                                                                                                                                                                                                                                                                                                                                                                                                                                                                                                                                                                                                                                 |   |
|-----------------------------|--------|-----------------------------|-----------|-----------------|--------------|-------------------------------------------------------------------------------------------------------------------------------------------------------------------------------------------------------------------------------------------------------------------------------------------------------------------------------------------------------------------------------------------------------------------------------------------------------------------------------------------------------------------------------------------------------------------------------------------------------------------------------------------------------------------------------------------------------------------------------------------------------------------------------------------------------------------------------------------------------------------------------------------------------------------------------------------------------------------------------------------------------------------------------------------------------------------------------------------------------------------------------------------------------------------------------------------------------------------------------------------------------------------------------------------------------------------------------------------------------------------------------------------------------------------------------------------------------------------------------------------------------------------------------------------------------------------------------------------------------------------------------------------------------------------------------------------------------------------------------------------------------------------------------------------------------------------------------------------------------------------------------------------------------------------------------------------------------------------------------------------------------------------------------------------------------------------------------------------------------------------------------|---|
| Notifications               | Scho   | larship Status              | Fresh V   | •               |              | No. 11 In Control of the Control of |   |
|                             | Scho   | larship Type                | C H Muhar | nmedkoya Schola | arship       | ~                                                                                                                                                                                                                                                                                                                                                                                                                                                                                                                                                                                                                                                                                                                                                                                                                                                                                                                                                                                                                                                                                                                                                                                                                                                                                                                                                                                                                                                                                                                                                                                                                                                                                                                                                                                                                                                                                                                                                                                                                                                                                                                             |   |
| Online Registration         | Scho   | larship Year                | 2020-21 ✔ |                 |              |                                                                                                                                                                                                                                                                                                                                                                                                                                                                                                                                                                                                                                                                                                                                                                                                                                                                                                                                                                                                                                                                                                                                                                                                                                                                                                                                                                                                                                                                                                                                                                                                                                                                                                                                                                                                                                                                                                                                                                                                                                                                                                                               |   |
| Institution Login           | State  | 9                           | Kerala ✔  |                 |              |                                                                                                                                                                                                                                                                                                                                                                                                                                                                                                                                                                                                                                                                                                                                                                                                                                                                                                                                                                                                                                                                                                                                                                                                                                                                                                                                                                                                                                                                                                                                                                                                                                                                                                                                                                                                                                                                                                                                                                                                                                                                                                                               |   |
|                             | Distr  | ict                         | Kozhikode | ~               |              |                                                                                                                                                                                                                                                                                                                                                                                                                                                                                                                                                                                                                                                                                                                                                                                                                                                                                                                                                                                                                                                                                                                                                                                                                                                                                                                                                                                                                                                                                                                                                                                                                                                                                                                                                                                                                                                                                                                                                                                                                                                                                                                               |   |
| Registered Students' Status | Instit | tution Type                 | GOVT/AID  | ED COLLEGES     | ~            |                                                                                                                                                                                                                                                                                                                                                                                                                                                                                                                                                                                                                                                                                                                                                                                                                                                                                                                                                                                                                                                                                                                                                                                                                                                                                                                                                                                                                                                                                                                                                                                                                                                                                                                                                                                                                                                                                                                                                                                                                                                                                                                               |   |
| Awarded Students List       | Name   | e of the<br>ege/institution | PROVIDEN  | NCE WOMENS C    | OLLEGE, KOZH | Back                                                                                                                                                                                                                                                                                                                                                                                                                                                                                                                                                                                                                                                                                                                                                                                                                                                                                                                                                                                                                                                                                                                                                                                                                                                                                                                                                                                                                                                                                                                                                                                                                                                                                                                                                                                                                                                                                                                                                                                                                                                                                                                          |   |
| Contact Us                  | 0,5376 |                             |           |                 |              |                                                                                                                                                                                                                                                                                                                                                                                                                                                                                                                                                                                                                                                                                                                                                                                                                                                                                                                                                                                                                                                                                                                                                                                                                                                                                                                                                                                                                                                                                                                                                                                                                                                                                                                                                                                                                                                                                                                                                                                                                                                                                                                               |   |
|                             | -50    | DINICITA                    | CATURNA   | , .pp. 0 . c u  | Descend      | Transferred                                                                                                                                                                                                                                                                                                                                                                                                                                                                                                                                                                                                                                                                                                                                                                                                                                                                                                                                                                                                                                                                                                                                                                                                                                                                                                                                                                                                                                                                                                                                                                                                                                                                                                                                                                                                                                                                                                                                                                                                                                                                                                                   |   |
|                             | 28     | 010030869718 RINSHA         | AFAIRIMA  | Approved        | Selected     | Transferred                                                                                                                                                                                                                                                                                                                                                                                                                                                                                                                                                                                                                                                                                                                                                                                                                                                                                                                                                                                                                                                                                                                                                                                                                                                                                                                                                                                                                                                                                                                                                                                                                                                                                                                                                                                                                                                                                                                                                                                                                                                                                                                   |   |
|                             | 29     | 010029219118SABIRA          |           | Approved        | Selected     | Transferred                                                                                                                                                                                                                                                                                                                                                                                                                                                                                                                                                                                                                                                                                                                                                                                                                                                                                                                                                                                                                                                                                                                                                                                                                                                                                                                                                                                                                                                                                                                                                                                                                                                                                                                                                                                                                                                                                                                                                                                                                                                                                                                   |   |
|                             | 30     | 010020394510SALVA           | 0         | Approved        | Selected     | Transferred                                                                                                                                                                                                                                                                                                                                                                                                                                                                                                                                                                                                                                                                                                                                                                                                                                                                                                                                                                                                                                                                                                                                                                                                                                                                                                                                                                                                                                                                                                                                                                                                                                                                                                                                                                                                                                                                                                                                                                                                                                                                                                                   |   |
|                             | 31     | 010045943217 A              | NAHMOOD   | Approved        | Selected     | Transferred                                                                                                                                                                                                                                                                                                                                                                                                                                                                                                                                                                                                                                                                                                                                                                                                                                                                                                                                                                                                                                                                                                                                                                                                                                                                                                                                                                                                                                                                                                                                                                                                                                                                                                                                                                                                                                                                                                                                                                                                                                                                                                                   |   |
|                             | 32     | 010057253318SANOO           | RA        | Approved        | Selected     | Transferred                                                                                                                                                                                                                                                                                                                                                                                                                                                                                                                                                                                                                                                                                                                                                                                                                                                                                                                                                                                                                                                                                                                                                                                                                                                                                                                                                                                                                                                                                                                                                                                                                                                                                                                                                                                                                                                                                                                                                                                                                                                                                                                   |   |
|                             | 33     | 010002923316SHAHA           | NA K      | Approved        | Selected     | Transferred                                                                                                                                                                                                                                                                                                                                                                                                                                                                                                                                                                                                                                                                                                                                                                                                                                                                                                                                                                                                                                                                                                                                                                                                                                                                                                                                                                                                                                                                                                                                                                                                                                                                                                                                                                                                                                                                                                                                                                                                                                                                                                                   |   |
|                             | 34     | 010435933715 SHAHA<br>RAHMA |           | Approved        | Selected     | Transferred                                                                                                                                                                                                                                                                                                                                                                                                                                                                                                                                                                                                                                                                                                                                                                                                                                                                                                                                                                                                                                                                                                                                                                                                                                                                                                                                                                                                                                                                                                                                                                                                                                                                                                                                                                                                                                                                                                                                                                                                                                                                                                                   |   |
|                             | 35     | 010036544816SHAMIL          | _A M      | Approved        | Selected     | Transferred                                                                                                                                                                                                                                                                                                                                                                                                                                                                                                                                                                                                                                                                                                                                                                                                                                                                                                                                                                                                                                                                                                                                                                                                                                                                                                                                                                                                                                                                                                                                                                                                                                                                                                                                                                                                                                                                                                                                                                                                                                                                                                                   |   |
|                             | 36     | 010029403318SHAMN           |           | Approved        | Selected     | Transferred                                                                                                                                                                                                                                                                                                                                                                                                                                                                                                                                                                                                                                                                                                                                                                                                                                                                                                                                                                                                                                                                                                                                                                                                                                                                                                                                                                                                                                                                                                                                                                                                                                                                                                                                                                                                                                                                                                                                                                                                                                                                                                                   | - |
|                             | 37     | 010037733618 SHEHA          | LA SHERIN | Approved        | Selected     | Transferred                                                                                                                                                                                                                                                                                                                                                                                                                                                                                                                                                                                                                                                                                                                                                                                                                                                                                                                                                                                                                                                                                                                                                                                                                                                                                                                                                                                                                                                                                                                                                                                                                                                                                                                                                                                                                                                                                                                                                                                                                                                                                                                   |   |
|                             | 38     |                             | SHAHANA   | Approved        | Selected     | Transferred                                                                                                                                                                                                                                                                                                                                                                                                                                                                                                                                                                                                                                                                                                                                                                                                                                                                                                                                                                                                                                                                                                                                                                                                                                                                                                                                                                                                                                                                                                                                                                                                                                                                                                                                                                                                                                                                                                                                                                                                                                                                                                                   |   |
|                             | 39     | 010038057318THOUF           | EEQA P T  | Approved        | Selected     | Transferred                                                                                                                                                                                                                                                                                                                                                                                                                                                                                                                                                                                                                                                                                                                                                                                                                                                                                                                                                                                                                                                                                                                                                                                                                                                                                                                                                                                                                                                                                                                                                                                                                                                                                                                                                                                                                                                                                                                                                                                                                                                                                                                   | 7 |
|                             |        |                             |           |                 |              |                                                                                                                                                                                                                                                                                                                                                                                                                                                                                                                                                                                                                                                                                                                                                                                                                                                                                                                                                                                                                                                                                                                                                                                                                                                                                                                                                                                                                                                                                                                                                                                                                                                                                                                                                                                                                                                                                                                                                                                                                                                                                                                               |   |