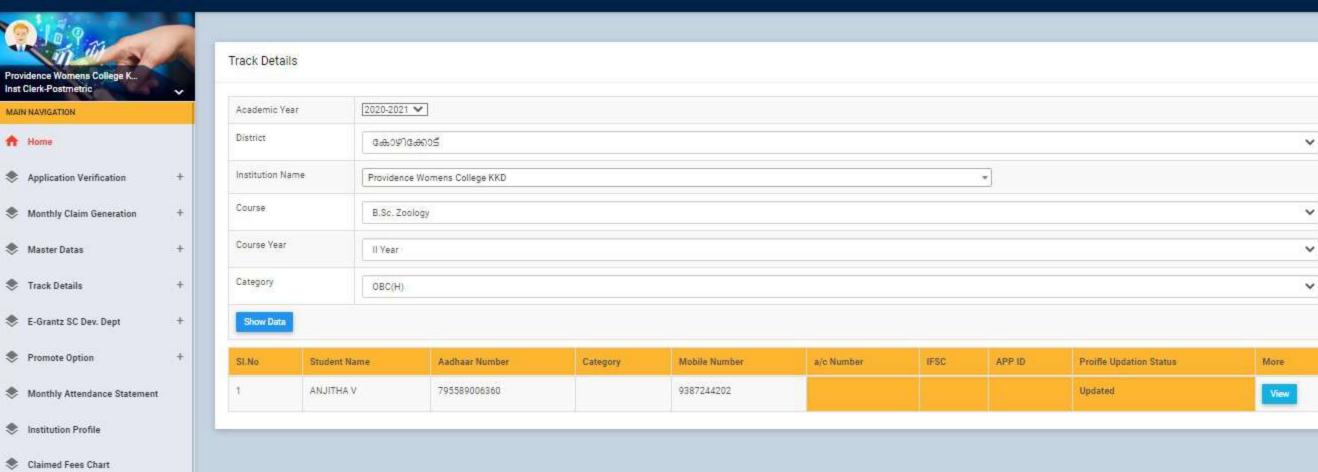

# **5.1.1** Percentage of students benefitted by Scholarships & Freeships provided by the Government Agencies (2020-2021)

No. of students benefitted: 1050

**Total Amount: Rs. 4373080/** 

| Home                        |        | Students Rec                | commende  | ed for Awar     | d of Schola  | rship 2020-21                                                                                                                                                                                                                                                                                                                                                                                                                                                                                                                                                                                                                                                                                                                                                                                                                                                                                                                                                                                                                                                                                                                                                                                                                                                                                                                                                                                                                                                                                                                                                                                                                                                                                                                                                                                                                                                                                                                                                                                                                                                                                                                 |   |
|-----------------------------|--------|-----------------------------|-----------|-----------------|--------------|-------------------------------------------------------------------------------------------------------------------------------------------------------------------------------------------------------------------------------------------------------------------------------------------------------------------------------------------------------------------------------------------------------------------------------------------------------------------------------------------------------------------------------------------------------------------------------------------------------------------------------------------------------------------------------------------------------------------------------------------------------------------------------------------------------------------------------------------------------------------------------------------------------------------------------------------------------------------------------------------------------------------------------------------------------------------------------------------------------------------------------------------------------------------------------------------------------------------------------------------------------------------------------------------------------------------------------------------------------------------------------------------------------------------------------------------------------------------------------------------------------------------------------------------------------------------------------------------------------------------------------------------------------------------------------------------------------------------------------------------------------------------------------------------------------------------------------------------------------------------------------------------------------------------------------------------------------------------------------------------------------------------------------------------------------------------------------------------------------------------------------|---|
| Notifications               | Scho   | larship Status              | Fresh V   | •               |              | No. 11 In Control of the Control of |   |
|                             | Scho   | larship Type                | C H Muhar | nmedkoya Schola | arship       | ~                                                                                                                                                                                                                                                                                                                                                                                                                                                                                                                                                                                                                                                                                                                                                                                                                                                                                                                                                                                                                                                                                                                                                                                                                                                                                                                                                                                                                                                                                                                                                                                                                                                                                                                                                                                                                                                                                                                                                                                                                                                                                                                             |   |
| Online Registration         | Scho   | larship Year                | 2020-21 ✔ |                 |              |                                                                                                                                                                                                                                                                                                                                                                                                                                                                                                                                                                                                                                                                                                                                                                                                                                                                                                                                                                                                                                                                                                                                                                                                                                                                                                                                                                                                                                                                                                                                                                                                                                                                                                                                                                                                                                                                                                                                                                                                                                                                                                                               |   |
| Institution Login           | State  | 9                           | Kerala ✔  |                 |              |                                                                                                                                                                                                                                                                                                                                                                                                                                                                                                                                                                                                                                                                                                                                                                                                                                                                                                                                                                                                                                                                                                                                                                                                                                                                                                                                                                                                                                                                                                                                                                                                                                                                                                                                                                                                                                                                                                                                                                                                                                                                                                                               |   |
|                             | Distr  | ict                         | Kozhikode | ~               |              |                                                                                                                                                                                                                                                                                                                                                                                                                                                                                                                                                                                                                                                                                                                                                                                                                                                                                                                                                                                                                                                                                                                                                                                                                                                                                                                                                                                                                                                                                                                                                                                                                                                                                                                                                                                                                                                                                                                                                                                                                                                                                                                               |   |
| Registered Students' Status | Instit | tution Type                 | GOVT/AID  | ED COLLEGES     | ~            |                                                                                                                                                                                                                                                                                                                                                                                                                                                                                                                                                                                                                                                                                                                                                                                                                                                                                                                                                                                                                                                                                                                                                                                                                                                                                                                                                                                                                                                                                                                                                                                                                                                                                                                                                                                                                                                                                                                                                                                                                                                                                                                               |   |
| Awarded Students List       | Name   | e of the<br>ege/institution | PROVIDEN  | NCE WOMENS C    | OLLEGE, KOZH | Back                                                                                                                                                                                                                                                                                                                                                                                                                                                                                                                                                                                                                                                                                                                                                                                                                                                                                                                                                                                                                                                                                                                                                                                                                                                                                                                                                                                                                                                                                                                                                                                                                                                                                                                                                                                                                                                                                                                                                                                                                                                                                                                          |   |
| Contact Us                  | 0,5376 |                             |           |                 |              |                                                                                                                                                                                                                                                                                                                                                                                                                                                                                                                                                                                                                                                                                                                                                                                                                                                                                                                                                                                                                                                                                                                                                                                                                                                                                                                                                                                                                                                                                                                                                                                                                                                                                                                                                                                                                                                                                                                                                                                                                                                                                                                               |   |
|                             | -50    | DINICITA                    | CATURNA   | , .pp. 0 . c u  | Descend      | Transferred                                                                                                                                                                                                                                                                                                                                                                                                                                                                                                                                                                                                                                                                                                                                                                                                                                                                                                                                                                                                                                                                                                                                                                                                                                                                                                                                                                                                                                                                                                                                                                                                                                                                                                                                                                                                                                                                                                                                                                                                                                                                                                                   |   |
|                             | 28     | 010030869718 RINSHA         | AFAIRIMA  | Approved        | Selected     | Transferred                                                                                                                                                                                                                                                                                                                                                                                                                                                                                                                                                                                                                                                                                                                                                                                                                                                                                                                                                                                                                                                                                                                                                                                                                                                                                                                                                                                                                                                                                                                                                                                                                                                                                                                                                                                                                                                                                                                                                                                                                                                                                                                   |   |
|                             | 29     | 010029219118SABIRA          |           | Approved        | Selected     | Transferred                                                                                                                                                                                                                                                                                                                                                                                                                                                                                                                                                                                                                                                                                                                                                                                                                                                                                                                                                                                                                                                                                                                                                                                                                                                                                                                                                                                                                                                                                                                                                                                                                                                                                                                                                                                                                                                                                                                                                                                                                                                                                                                   |   |
|                             | 30     | 010020394510SALVA           | 0         | Approved        | Selected     | Transferred                                                                                                                                                                                                                                                                                                                                                                                                                                                                                                                                                                                                                                                                                                                                                                                                                                                                                                                                                                                                                                                                                                                                                                                                                                                                                                                                                                                                                                                                                                                                                                                                                                                                                                                                                                                                                                                                                                                                                                                                                                                                                                                   |   |
|                             | 31     | 010045943217 A              | NAHMOOD   | Approved        | Selected     | Transferred                                                                                                                                                                                                                                                                                                                                                                                                                                                                                                                                                                                                                                                                                                                                                                                                                                                                                                                                                                                                                                                                                                                                                                                                                                                                                                                                                                                                                                                                                                                                                                                                                                                                                                                                                                                                                                                                                                                                                                                                                                                                                                                   |   |
|                             | 32     | 010057253318SANOO           | RA        | Approved        | Selected     | Transferred                                                                                                                                                                                                                                                                                                                                                                                                                                                                                                                                                                                                                                                                                                                                                                                                                                                                                                                                                                                                                                                                                                                                                                                                                                                                                                                                                                                                                                                                                                                                                                                                                                                                                                                                                                                                                                                                                                                                                                                                                                                                                                                   |   |
|                             | 33     | 010002923316SHAHA           | NA K      | Approved        | Selected     | Transferred                                                                                                                                                                                                                                                                                                                                                                                                                                                                                                                                                                                                                                                                                                                                                                                                                                                                                                                                                                                                                                                                                                                                                                                                                                                                                                                                                                                                                                                                                                                                                                                                                                                                                                                                                                                                                                                                                                                                                                                                                                                                                                                   |   |
|                             | 34     | 010435933715 SHAHA<br>RAHMA |           | Approved        | Selected     | Transferred                                                                                                                                                                                                                                                                                                                                                                                                                                                                                                                                                                                                                                                                                                                                                                                                                                                                                                                                                                                                                                                                                                                                                                                                                                                                                                                                                                                                                                                                                                                                                                                                                                                                                                                                                                                                                                                                                                                                                                                                                                                                                                                   |   |
|                             | 35     | 010036544816SHAMIL          | _A M      | Approved        | Selected     | Transferred                                                                                                                                                                                                                                                                                                                                                                                                                                                                                                                                                                                                                                                                                                                                                                                                                                                                                                                                                                                                                                                                                                                                                                                                                                                                                                                                                                                                                                                                                                                                                                                                                                                                                                                                                                                                                                                                                                                                                                                                                                                                                                                   |   |
|                             | 36     | 010029403318SHAMN           |           | Approved        | Selected     | Transferred                                                                                                                                                                                                                                                                                                                                                                                                                                                                                                                                                                                                                                                                                                                                                                                                                                                                                                                                                                                                                                                                                                                                                                                                                                                                                                                                                                                                                                                                                                                                                                                                                                                                                                                                                                                                                                                                                                                                                                                                                                                                                                                   | - |
|                             | 37     | 010037733618 SHEHA          | LA SHERIN | Approved        | Selected     | Transferred                                                                                                                                                                                                                                                                                                                                                                                                                                                                                                                                                                                                                                                                                                                                                                                                                                                                                                                                                                                                                                                                                                                                                                                                                                                                                                                                                                                                                                                                                                                                                                                                                                                                                                                                                                                                                                                                                                                                                                                                                                                                                                                   |   |
|                             | 38     |                             | SHAHANA   | Approved        | Selected     | Transferred                                                                                                                                                                                                                                                                                                                                                                                                                                                                                                                                                                                                                                                                                                                                                                                                                                                                                                                                                                                                                                                                                                                                                                                                                                                                                                                                                                                                                                                                                                                                                                                                                                                                                                                                                                                                                                                                                                                                                                                                                                                                                                                   |   |
|                             | 39     | 010038057318THOUF           | EEQA P T  | Approved        | Selected     | Transferred                                                                                                                                                                                                                                                                                                                                                                                                                                                                                                                                                                                                                                                                                                                                                                                                                                                                                                                                                                                                                                                                                                                                                                                                                                                                                                                                                                                                                                                                                                                                                                                                                                                                                                                                                                                                                                                                                                                                                                                                                                                                                                                   | 7 |
|                             |        |                             |           |                 |              |                                                                                                                                                                                                                                                                                                                                                                                                                                                                                                                                                                                                                                                                                                                                                                                                                                                                                                                                                                                                                                                                                                                                                                                                                                                                                                                                                                                                                                                                                                                                                                                                                                                                                                                                                                                                                                                                                                                                                                                                                                                                                                                               |   |