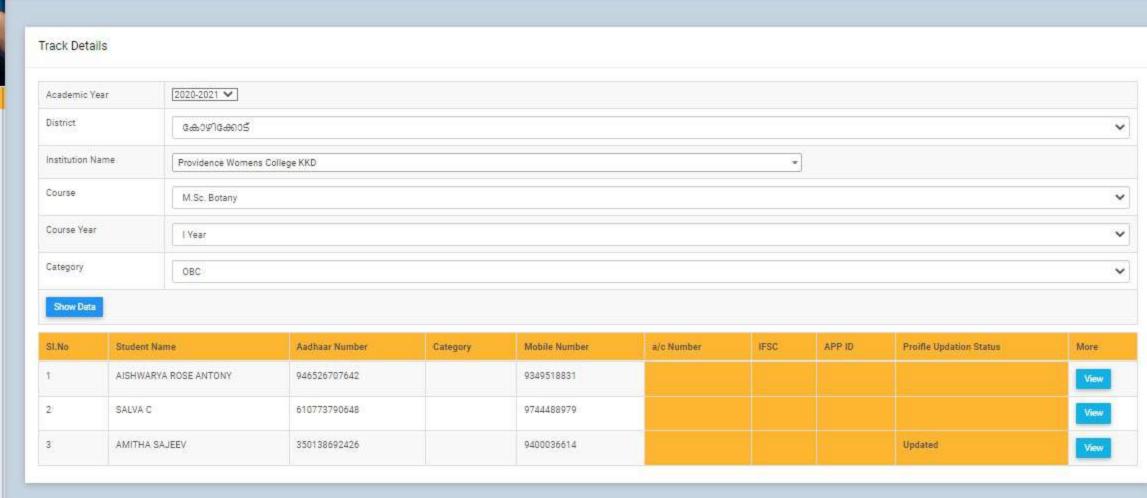

# **5.1.1** Percentage of students benefitted by Scholarships & Freeships provided by the Government Agencies (2020-2021)

No. of students benefitted: 1050

**Total Amount: Rs. 4373080/** 

| Home                        |        | Students Rec                | commende  | ed for Awar     | d of Schola  | rship 2020-21                                                                                                                                                                                                                                                                                                                                                                                                                                                                                                                                                                                                                                                                                                                                                                                                                                                                                                                                                                                                                                                                                                                                                                                                                                                                                                                                                                                                                                                                                                                                                                                                                                                                                                                                                                                                                                                                                                                                                                                                                                                                                                                 |   |
|-----------------------------|--------|-----------------------------|-----------|-----------------|--------------|-------------------------------------------------------------------------------------------------------------------------------------------------------------------------------------------------------------------------------------------------------------------------------------------------------------------------------------------------------------------------------------------------------------------------------------------------------------------------------------------------------------------------------------------------------------------------------------------------------------------------------------------------------------------------------------------------------------------------------------------------------------------------------------------------------------------------------------------------------------------------------------------------------------------------------------------------------------------------------------------------------------------------------------------------------------------------------------------------------------------------------------------------------------------------------------------------------------------------------------------------------------------------------------------------------------------------------------------------------------------------------------------------------------------------------------------------------------------------------------------------------------------------------------------------------------------------------------------------------------------------------------------------------------------------------------------------------------------------------------------------------------------------------------------------------------------------------------------------------------------------------------------------------------------------------------------------------------------------------------------------------------------------------------------------------------------------------------------------------------------------------|---|
| Notifications               | Scho   | larship Status              | Fresh V   | •               |              | No. 11 In Control of the Control of |   |
|                             | Scho   | larship Type                | C H Muhar | nmedkoya Schola | arship       | ~                                                                                                                                                                                                                                                                                                                                                                                                                                                                                                                                                                                                                                                                                                                                                                                                                                                                                                                                                                                                                                                                                                                                                                                                                                                                                                                                                                                                                                                                                                                                                                                                                                                                                                                                                                                                                                                                                                                                                                                                                                                                                                                             |   |
| Online Registration         | Scho   | larship Year                | 2020-21 ✔ |                 |              |                                                                                                                                                                                                                                                                                                                                                                                                                                                                                                                                                                                                                                                                                                                                                                                                                                                                                                                                                                                                                                                                                                                                                                                                                                                                                                                                                                                                                                                                                                                                                                                                                                                                                                                                                                                                                                                                                                                                                                                                                                                                                                                               |   |
| Institution Login           | State  | 9                           | Kerala ✔  |                 |              |                                                                                                                                                                                                                                                                                                                                                                                                                                                                                                                                                                                                                                                                                                                                                                                                                                                                                                                                                                                                                                                                                                                                                                                                                                                                                                                                                                                                                                                                                                                                                                                                                                                                                                                                                                                                                                                                                                                                                                                                                                                                                                                               |   |
|                             | Distr  | ict                         | Kozhikode | ~               |              |                                                                                                                                                                                                                                                                                                                                                                                                                                                                                                                                                                                                                                                                                                                                                                                                                                                                                                                                                                                                                                                                                                                                                                                                                                                                                                                                                                                                                                                                                                                                                                                                                                                                                                                                                                                                                                                                                                                                                                                                                                                                                                                               |   |
| Registered Students' Status | Instit | tution Type                 | GOVT/AID  | ED COLLEGES     | ~            |                                                                                                                                                                                                                                                                                                                                                                                                                                                                                                                                                                                                                                                                                                                                                                                                                                                                                                                                                                                                                                                                                                                                                                                                                                                                                                                                                                                                                                                                                                                                                                                                                                                                                                                                                                                                                                                                                                                                                                                                                                                                                                                               |   |
| Awarded Students List       | Name   | e of the<br>ege/institution | PROVIDEN  | NCE WOMENS C    | OLLEGE, KOZH | Back                                                                                                                                                                                                                                                                                                                                                                                                                                                                                                                                                                                                                                                                                                                                                                                                                                                                                                                                                                                                                                                                                                                                                                                                                                                                                                                                                                                                                                                                                                                                                                                                                                                                                                                                                                                                                                                                                                                                                                                                                                                                                                                          |   |
| Contact Us                  | 0,5376 |                             |           |                 |              |                                                                                                                                                                                                                                                                                                                                                                                                                                                                                                                                                                                                                                                                                                                                                                                                                                                                                                                                                                                                                                                                                                                                                                                                                                                                                                                                                                                                                                                                                                                                                                                                                                                                                                                                                                                                                                                                                                                                                                                                                                                                                                                               |   |
|                             | -50    | DINICITA                    | CATURNA   | , .pp. 0 . c u  | Descend      | Transferred                                                                                                                                                                                                                                                                                                                                                                                                                                                                                                                                                                                                                                                                                                                                                                                                                                                                                                                                                                                                                                                                                                                                                                                                                                                                                                                                                                                                                                                                                                                                                                                                                                                                                                                                                                                                                                                                                                                                                                                                                                                                                                                   |   |
|                             | 28     | 010030869718 RINSHA         | AFAIRIMA  | Approved        | Selected     | Transferred                                                                                                                                                                                                                                                                                                                                                                                                                                                                                                                                                                                                                                                                                                                                                                                                                                                                                                                                                                                                                                                                                                                                                                                                                                                                                                                                                                                                                                                                                                                                                                                                                                                                                                                                                                                                                                                                                                                                                                                                                                                                                                                   |   |
|                             | 29     | 010029219118SABIRA          |           | Approved        | Selected     | Transferred                                                                                                                                                                                                                                                                                                                                                                                                                                                                                                                                                                                                                                                                                                                                                                                                                                                                                                                                                                                                                                                                                                                                                                                                                                                                                                                                                                                                                                                                                                                                                                                                                                                                                                                                                                                                                                                                                                                                                                                                                                                                                                                   |   |
|                             | 30     | 010020394510SALVA           | 0         | Approved        | Selected     | Transferred                                                                                                                                                                                                                                                                                                                                                                                                                                                                                                                                                                                                                                                                                                                                                                                                                                                                                                                                                                                                                                                                                                                                                                                                                                                                                                                                                                                                                                                                                                                                                                                                                                                                                                                                                                                                                                                                                                                                                                                                                                                                                                                   |   |
|                             | 31     | 010045943217 A              | NAHMOOD   | Approved        | Selected     | Transferred                                                                                                                                                                                                                                                                                                                                                                                                                                                                                                                                                                                                                                                                                                                                                                                                                                                                                                                                                                                                                                                                                                                                                                                                                                                                                                                                                                                                                                                                                                                                                                                                                                                                                                                                                                                                                                                                                                                                                                                                                                                                                                                   |   |
|                             | 32     | 010057253318SANOO           | RA        | Approved        | Selected     | Transferred                                                                                                                                                                                                                                                                                                                                                                                                                                                                                                                                                                                                                                                                                                                                                                                                                                                                                                                                                                                                                                                                                                                                                                                                                                                                                                                                                                                                                                                                                                                                                                                                                                                                                                                                                                                                                                                                                                                                                                                                                                                                                                                   |   |
|                             | 33     | 010002923316SHAHA           | NA K      | Approved        | Selected     | Transferred                                                                                                                                                                                                                                                                                                                                                                                                                                                                                                                                                                                                                                                                                                                                                                                                                                                                                                                                                                                                                                                                                                                                                                                                                                                                                                                                                                                                                                                                                                                                                                                                                                                                                                                                                                                                                                                                                                                                                                                                                                                                                                                   |   |
|                             | 34     | 010435933715 SHAHA<br>RAHMA |           | Approved        | Selected     | Transferred                                                                                                                                                                                                                                                                                                                                                                                                                                                                                                                                                                                                                                                                                                                                                                                                                                                                                                                                                                                                                                                                                                                                                                                                                                                                                                                                                                                                                                                                                                                                                                                                                                                                                                                                                                                                                                                                                                                                                                                                                                                                                                                   |   |
|                             | 35     | 010036544816SHAMIL          | _A M      | Approved        | Selected     | Transferred                                                                                                                                                                                                                                                                                                                                                                                                                                                                                                                                                                                                                                                                                                                                                                                                                                                                                                                                                                                                                                                                                                                                                                                                                                                                                                                                                                                                                                                                                                                                                                                                                                                                                                                                                                                                                                                                                                                                                                                                                                                                                                                   |   |
|                             | 36     | 010029403318SHAMN           |           | Approved        | Selected     | Transferred                                                                                                                                                                                                                                                                                                                                                                                                                                                                                                                                                                                                                                                                                                                                                                                                                                                                                                                                                                                                                                                                                                                                                                                                                                                                                                                                                                                                                                                                                                                                                                                                                                                                                                                                                                                                                                                                                                                                                                                                                                                                                                                   | - |
|                             | 37     | 010037733618 SHEHA          | LA SHERIN | Approved        | Selected     | Transferred                                                                                                                                                                                                                                                                                                                                                                                                                                                                                                                                                                                                                                                                                                                                                                                                                                                                                                                                                                                                                                                                                                                                                                                                                                                                                                                                                                                                                                                                                                                                                                                                                                                                                                                                                                                                                                                                                                                                                                                                                                                                                                                   |   |
|                             | 38     |                             | SHAHANA   | Approved        | Selected     | Transferred                                                                                                                                                                                                                                                                                                                                                                                                                                                                                                                                                                                                                                                                                                                                                                                                                                                                                                                                                                                                                                                                                                                                                                                                                                                                                                                                                                                                                                                                                                                                                                                                                                                                                                                                                                                                                                                                                                                                                                                                                                                                                                                   |   |
|                             | 39     | 010038057318THOUF           | EEQA P T  | Approved        | Selected     | Transferred                                                                                                                                                                                                                                                                                                                                                                                                                                                                                                                                                                                                                                                                                                                                                                                                                                                                                                                                                                                                                                                                                                                                                                                                                                                                                                                                                                                                                                                                                                                                                                                                                                                                                                                                                                                                                                                                                                                                                                                                                                                                                                                   | 7 |
|                             |        |                             |           |                 |              |                                                                                                                                                                                                                                                                                                                                                                                                                                                                                                                                                                                                                                                                                                                                                                                                                                                                                                                                                                                                                                                                                                                                                                                                                                                                                                                                                                                                                                                                                                                                                                                                                                                                                                                                                                                                                                                                                                                                                                                                                                                                                                                               |   |