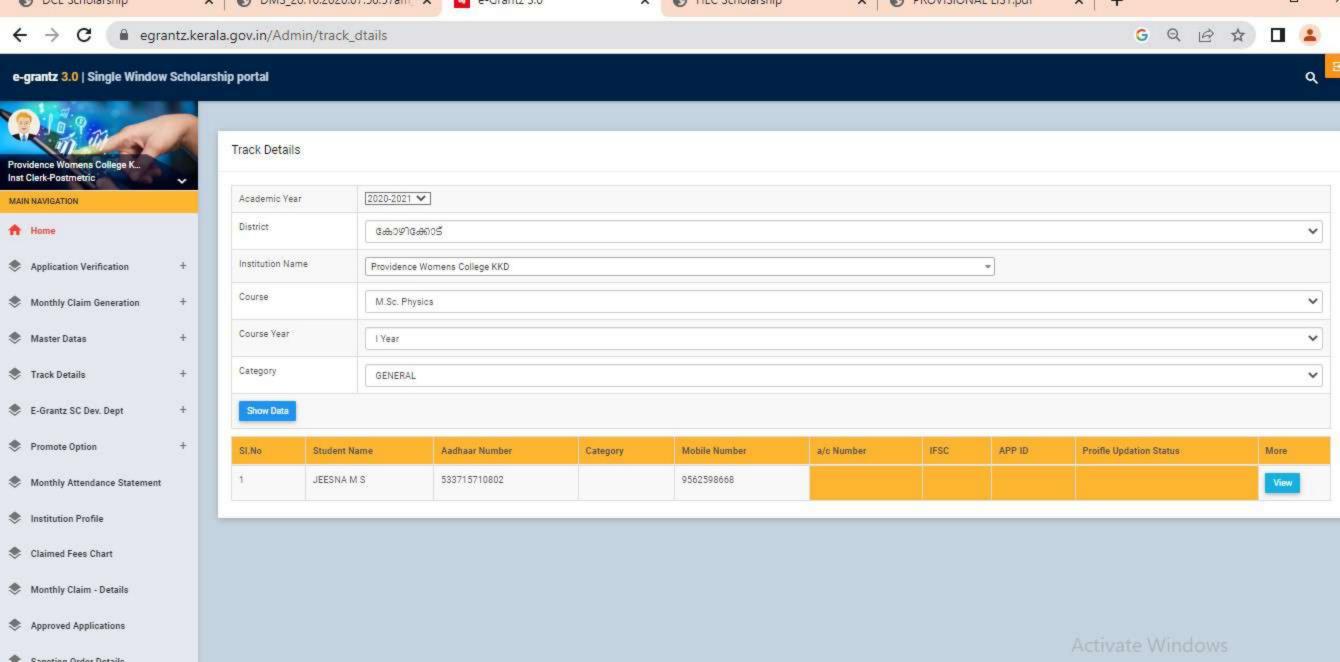

# **5.1.1** Percentage of students benefitted by Scholarships & Freeships provided by the Government Agencies (2020-2021)

No. of students benefitted: 1050

**Total Amount: Rs. 4373080/** 

| Home                        |        | Students Rec                | commende  | ed for Awar     | d of Schola  | rship 2020-21                                                                                                                                                                                                                                                                                                                                                                                                                                                                                                                                                                                                                                                                                                                                                                                                                                                                                                                                                                                                                                                                                                                                                                                                                                                                                                                                                                                                                                                                                                                                                                                                                                                                                                                                                                                                                                                                                                                                                                                                                                                                                                                 |   |
|-----------------------------|--------|-----------------------------|-----------|-----------------|--------------|-------------------------------------------------------------------------------------------------------------------------------------------------------------------------------------------------------------------------------------------------------------------------------------------------------------------------------------------------------------------------------------------------------------------------------------------------------------------------------------------------------------------------------------------------------------------------------------------------------------------------------------------------------------------------------------------------------------------------------------------------------------------------------------------------------------------------------------------------------------------------------------------------------------------------------------------------------------------------------------------------------------------------------------------------------------------------------------------------------------------------------------------------------------------------------------------------------------------------------------------------------------------------------------------------------------------------------------------------------------------------------------------------------------------------------------------------------------------------------------------------------------------------------------------------------------------------------------------------------------------------------------------------------------------------------------------------------------------------------------------------------------------------------------------------------------------------------------------------------------------------------------------------------------------------------------------------------------------------------------------------------------------------------------------------------------------------------------------------------------------------------|---|
| Notifications               | Scho   | larship Status              | Fresh V   | •               |              | No. 11 In Control of the Control of |   |
|                             | Scho   | larship Type                | C H Muhar | nmedkoya Schola | arship       | ~                                                                                                                                                                                                                                                                                                                                                                                                                                                                                                                                                                                                                                                                                                                                                                                                                                                                                                                                                                                                                                                                                                                                                                                                                                                                                                                                                                                                                                                                                                                                                                                                                                                                                                                                                                                                                                                                                                                                                                                                                                                                                                                             |   |
| Online Registration         | Scho   | larship Year                | 2020-21 ✔ |                 |              |                                                                                                                                                                                                                                                                                                                                                                                                                                                                                                                                                                                                                                                                                                                                                                                                                                                                                                                                                                                                                                                                                                                                                                                                                                                                                                                                                                                                                                                                                                                                                                                                                                                                                                                                                                                                                                                                                                                                                                                                                                                                                                                               |   |
| Institution Login           | State  | 9                           | Kerala ✔  |                 |              |                                                                                                                                                                                                                                                                                                                                                                                                                                                                                                                                                                                                                                                                                                                                                                                                                                                                                                                                                                                                                                                                                                                                                                                                                                                                                                                                                                                                                                                                                                                                                                                                                                                                                                                                                                                                                                                                                                                                                                                                                                                                                                                               |   |
|                             | Distr  | ict                         | Kozhikode | ~               |              |                                                                                                                                                                                                                                                                                                                                                                                                                                                                                                                                                                                                                                                                                                                                                                                                                                                                                                                                                                                                                                                                                                                                                                                                                                                                                                                                                                                                                                                                                                                                                                                                                                                                                                                                                                                                                                                                                                                                                                                                                                                                                                                               |   |
| Registered Students' Status | Instit | tution Type                 | GOVT/AID  | ED COLLEGES     | ~            |                                                                                                                                                                                                                                                                                                                                                                                                                                                                                                                                                                                                                                                                                                                                                                                                                                                                                                                                                                                                                                                                                                                                                                                                                                                                                                                                                                                                                                                                                                                                                                                                                                                                                                                                                                                                                                                                                                                                                                                                                                                                                                                               |   |
| Awarded Students List       | Name   | e of the<br>ege/institution | PROVIDEN  | NCE WOMENS C    | OLLEGE, KOZH | Back                                                                                                                                                                                                                                                                                                                                                                                                                                                                                                                                                                                                                                                                                                                                                                                                                                                                                                                                                                                                                                                                                                                                                                                                                                                                                                                                                                                                                                                                                                                                                                                                                                                                                                                                                                                                                                                                                                                                                                                                                                                                                                                          |   |
| Contact Us                  | 0,5376 |                             |           |                 |              |                                                                                                                                                                                                                                                                                                                                                                                                                                                                                                                                                                                                                                                                                                                                                                                                                                                                                                                                                                                                                                                                                                                                                                                                                                                                                                                                                                                                                                                                                                                                                                                                                                                                                                                                                                                                                                                                                                                                                                                                                                                                                                                               |   |
|                             | -50    | DINICITA                    | CATURNA   | , .pp. 0 . c u  | Descend      | Transferred                                                                                                                                                                                                                                                                                                                                                                                                                                                                                                                                                                                                                                                                                                                                                                                                                                                                                                                                                                                                                                                                                                                                                                                                                                                                                                                                                                                                                                                                                                                                                                                                                                                                                                                                                                                                                                                                                                                                                                                                                                                                                                                   |   |
|                             | 28     | 010030869718 RINSHA         | AFAIRIMA  | Approved        | Selected     | Transferred                                                                                                                                                                                                                                                                                                                                                                                                                                                                                                                                                                                                                                                                                                                                                                                                                                                                                                                                                                                                                                                                                                                                                                                                                                                                                                                                                                                                                                                                                                                                                                                                                                                                                                                                                                                                                                                                                                                                                                                                                                                                                                                   |   |
|                             | 29     | 010029219118SABIRA          |           | Approved        | Selected     | Transferred                                                                                                                                                                                                                                                                                                                                                                                                                                                                                                                                                                                                                                                                                                                                                                                                                                                                                                                                                                                                                                                                                                                                                                                                                                                                                                                                                                                                                                                                                                                                                                                                                                                                                                                                                                                                                                                                                                                                                                                                                                                                                                                   |   |
|                             | 30     | 010020394510SALVA           | 0         | Approved        | Selected     | Transferred                                                                                                                                                                                                                                                                                                                                                                                                                                                                                                                                                                                                                                                                                                                                                                                                                                                                                                                                                                                                                                                                                                                                                                                                                                                                                                                                                                                                                                                                                                                                                                                                                                                                                                                                                                                                                                                                                                                                                                                                                                                                                                                   |   |
|                             | 31     | 010045943217 A              | NAHMOOD   | Approved        | Selected     | Transferred                                                                                                                                                                                                                                                                                                                                                                                                                                                                                                                                                                                                                                                                                                                                                                                                                                                                                                                                                                                                                                                                                                                                                                                                                                                                                                                                                                                                                                                                                                                                                                                                                                                                                                                                                                                                                                                                                                                                                                                                                                                                                                                   |   |
|                             | 32     | 010057253318SANOO           | RA        | Approved        | Selected     | Transferred                                                                                                                                                                                                                                                                                                                                                                                                                                                                                                                                                                                                                                                                                                                                                                                                                                                                                                                                                                                                                                                                                                                                                                                                                                                                                                                                                                                                                                                                                                                                                                                                                                                                                                                                                                                                                                                                                                                                                                                                                                                                                                                   |   |
|                             | 33     | 010002923316SHAHA           | NA K      | Approved        | Selected     | Transferred                                                                                                                                                                                                                                                                                                                                                                                                                                                                                                                                                                                                                                                                                                                                                                                                                                                                                                                                                                                                                                                                                                                                                                                                                                                                                                                                                                                                                                                                                                                                                                                                                                                                                                                                                                                                                                                                                                                                                                                                                                                                                                                   |   |
|                             | 34     | 010435933715 SHAHA<br>RAHMA |           | Approved        | Selected     | Transferred                                                                                                                                                                                                                                                                                                                                                                                                                                                                                                                                                                                                                                                                                                                                                                                                                                                                                                                                                                                                                                                                                                                                                                                                                                                                                                                                                                                                                                                                                                                                                                                                                                                                                                                                                                                                                                                                                                                                                                                                                                                                                                                   |   |
|                             | 35     | 010036544816SHAMIL          | _A M      | Approved        | Selected     | Transferred                                                                                                                                                                                                                                                                                                                                                                                                                                                                                                                                                                                                                                                                                                                                                                                                                                                                                                                                                                                                                                                                                                                                                                                                                                                                                                                                                                                                                                                                                                                                                                                                                                                                                                                                                                                                                                                                                                                                                                                                                                                                                                                   |   |
|                             | 36     | 010029403318SHAMN           |           | Approved        | Selected     | Transferred                                                                                                                                                                                                                                                                                                                                                                                                                                                                                                                                                                                                                                                                                                                                                                                                                                                                                                                                                                                                                                                                                                                                                                                                                                                                                                                                                                                                                                                                                                                                                                                                                                                                                                                                                                                                                                                                                                                                                                                                                                                                                                                   | - |
|                             | 37     | 010037733618 SHEHA          | LA SHERIN | Approved        | Selected     | Transferred                                                                                                                                                                                                                                                                                                                                                                                                                                                                                                                                                                                                                                                                                                                                                                                                                                                                                                                                                                                                                                                                                                                                                                                                                                                                                                                                                                                                                                                                                                                                                                                                                                                                                                                                                                                                                                                                                                                                                                                                                                                                                                                   |   |
|                             | 38     |                             | SHAHANA   | Approved        | Selected     | Transferred                                                                                                                                                                                                                                                                                                                                                                                                                                                                                                                                                                                                                                                                                                                                                                                                                                                                                                                                                                                                                                                                                                                                                                                                                                                                                                                                                                                                                                                                                                                                                                                                                                                                                                                                                                                                                                                                                                                                                                                                                                                                                                                   |   |
|                             | 39     | 010038057318THOUF           | EEQA P T  | Approved        | Selected     | Transferred                                                                                                                                                                                                                                                                                                                                                                                                                                                                                                                                                                                                                                                                                                                                                                                                                                                                                                                                                                                                                                                                                                                                                                                                                                                                                                                                                                                                                                                                                                                                                                                                                                                                                                                                                                                                                                                                                                                                                                                                                                                                                                                   | 7 |
|                             |        |                             |           |                 |              |                                                                                                                                                                                                                                                                                                                                                                                                                                                                                                                                                                                                                                                                                                                                                                                                                                                                                                                                                                                                                                                                                                                                                                                                                                                                                                                                                                                                                                                                                                                                                                                                                                                                                                                                                                                                                                                                                                                                                                                                                                                                                                                               |   |