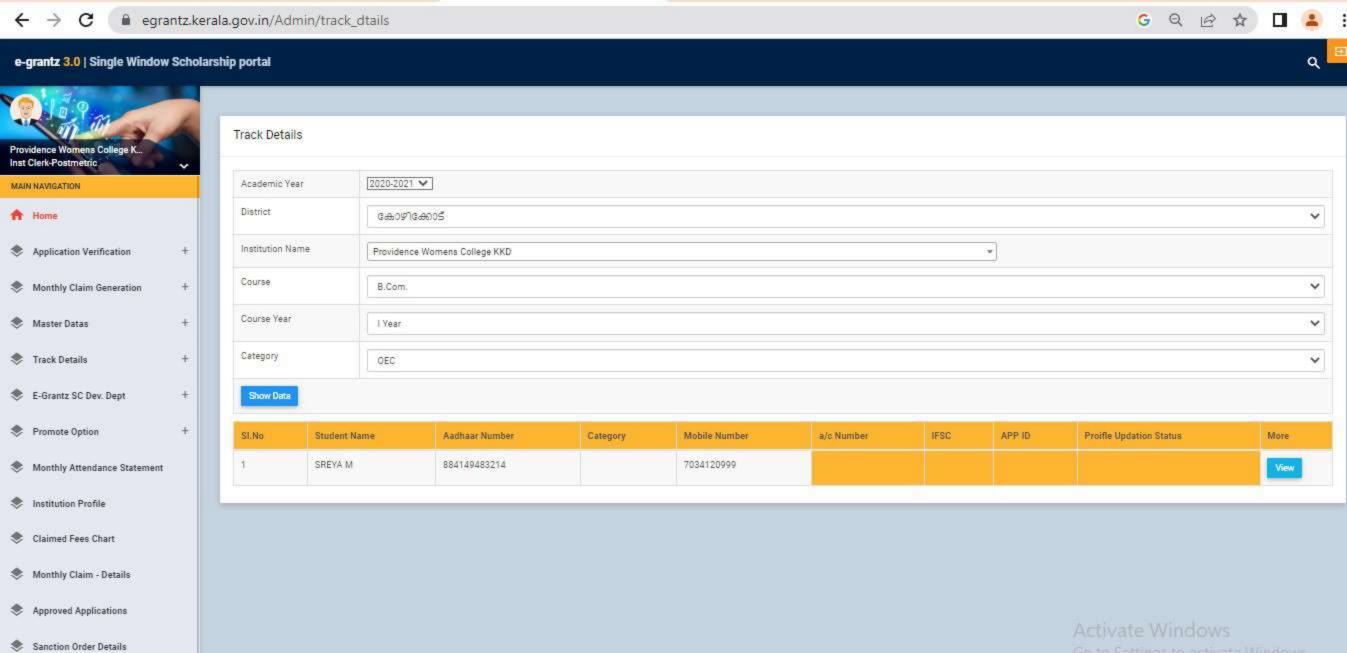

# **5.1.1** Percentage of students benefitted by Scholarships & Freeships provided by the Government Agencies (2020-2021)

No. of students benefitted: 1050

**Total Amount: Rs. 4373080/** 

| Home                        |        | Students Rec                | commende  | ed for Awar     | d of Schola  | rship 2020-21                                                                                                                                                                                                                                                                                                                                                                                                                                                                                                                                                                                                                                                                                                                                                                                                                                                                                                                                                                                                                                                                                                                                                                                                                                                                                                                                                                                                                                                                                                                                                                                                                                                                                                                                                                                                                                                                                                                                                                                                                                                                                                                 |   |
|-----------------------------|--------|-----------------------------|-----------|-----------------|--------------|-------------------------------------------------------------------------------------------------------------------------------------------------------------------------------------------------------------------------------------------------------------------------------------------------------------------------------------------------------------------------------------------------------------------------------------------------------------------------------------------------------------------------------------------------------------------------------------------------------------------------------------------------------------------------------------------------------------------------------------------------------------------------------------------------------------------------------------------------------------------------------------------------------------------------------------------------------------------------------------------------------------------------------------------------------------------------------------------------------------------------------------------------------------------------------------------------------------------------------------------------------------------------------------------------------------------------------------------------------------------------------------------------------------------------------------------------------------------------------------------------------------------------------------------------------------------------------------------------------------------------------------------------------------------------------------------------------------------------------------------------------------------------------------------------------------------------------------------------------------------------------------------------------------------------------------------------------------------------------------------------------------------------------------------------------------------------------------------------------------------------------|---|
| Notifications               | Scho   | larship Status              | Fresh V   | •               |              | No. 11 In Control of the Control of |   |
|                             | Scho   | larship Type                | C H Muhar | nmedkoya Schola | arship       | ~                                                                                                                                                                                                                                                                                                                                                                                                                                                                                                                                                                                                                                                                                                                                                                                                                                                                                                                                                                                                                                                                                                                                                                                                                                                                                                                                                                                                                                                                                                                                                                                                                                                                                                                                                                                                                                                                                                                                                                                                                                                                                                                             |   |
| Online Registration         | Scho   | larship Year                | 2020-21 ✔ |                 |              |                                                                                                                                                                                                                                                                                                                                                                                                                                                                                                                                                                                                                                                                                                                                                                                                                                                                                                                                                                                                                                                                                                                                                                                                                                                                                                                                                                                                                                                                                                                                                                                                                                                                                                                                                                                                                                                                                                                                                                                                                                                                                                                               |   |
| Institution Login           | State  | 9                           | Kerala ✔  |                 |              |                                                                                                                                                                                                                                                                                                                                                                                                                                                                                                                                                                                                                                                                                                                                                                                                                                                                                                                                                                                                                                                                                                                                                                                                                                                                                                                                                                                                                                                                                                                                                                                                                                                                                                                                                                                                                                                                                                                                                                                                                                                                                                                               |   |
|                             | Distr  | ict                         | Kozhikode | ~               |              |                                                                                                                                                                                                                                                                                                                                                                                                                                                                                                                                                                                                                                                                                                                                                                                                                                                                                                                                                                                                                                                                                                                                                                                                                                                                                                                                                                                                                                                                                                                                                                                                                                                                                                                                                                                                                                                                                                                                                                                                                                                                                                                               |   |
| Registered Students' Status | Instit | tution Type                 | GOVT/AID  | ED COLLEGES     | ~            |                                                                                                                                                                                                                                                                                                                                                                                                                                                                                                                                                                                                                                                                                                                                                                                                                                                                                                                                                                                                                                                                                                                                                                                                                                                                                                                                                                                                                                                                                                                                                                                                                                                                                                                                                                                                                                                                                                                                                                                                                                                                                                                               |   |
| Awarded Students List       | Name   | e of the<br>ege/institution | PROVIDEN  | NCE WOMENS C    | OLLEGE, KOZH | Back                                                                                                                                                                                                                                                                                                                                                                                                                                                                                                                                                                                                                                                                                                                                                                                                                                                                                                                                                                                                                                                                                                                                                                                                                                                                                                                                                                                                                                                                                                                                                                                                                                                                                                                                                                                                                                                                                                                                                                                                                                                                                                                          |   |
| Contact Us                  | 0,5376 |                             |           |                 |              |                                                                                                                                                                                                                                                                                                                                                                                                                                                                                                                                                                                                                                                                                                                                                                                                                                                                                                                                                                                                                                                                                                                                                                                                                                                                                                                                                                                                                                                                                                                                                                                                                                                                                                                                                                                                                                                                                                                                                                                                                                                                                                                               |   |
|                             | -50    | DINICITA                    | CATURNA   | , .pp. 0 . c u  | Descend      | Transferred                                                                                                                                                                                                                                                                                                                                                                                                                                                                                                                                                                                                                                                                                                                                                                                                                                                                                                                                                                                                                                                                                                                                                                                                                                                                                                                                                                                                                                                                                                                                                                                                                                                                                                                                                                                                                                                                                                                                                                                                                                                                                                                   |   |
|                             | 28     | 010030869718 RINSHA         | AFAIRIMA  | Approved        | Selected     | Transferred                                                                                                                                                                                                                                                                                                                                                                                                                                                                                                                                                                                                                                                                                                                                                                                                                                                                                                                                                                                                                                                                                                                                                                                                                                                                                                                                                                                                                                                                                                                                                                                                                                                                                                                                                                                                                                                                                                                                                                                                                                                                                                                   |   |
|                             | 29     | 010029219118SABIRA          |           | Approved        | Selected     | Transferred                                                                                                                                                                                                                                                                                                                                                                                                                                                                                                                                                                                                                                                                                                                                                                                                                                                                                                                                                                                                                                                                                                                                                                                                                                                                                                                                                                                                                                                                                                                                                                                                                                                                                                                                                                                                                                                                                                                                                                                                                                                                                                                   |   |
|                             | 30     | 010020394510SALVA           | 0         | Approved        | Selected     | Transferred                                                                                                                                                                                                                                                                                                                                                                                                                                                                                                                                                                                                                                                                                                                                                                                                                                                                                                                                                                                                                                                                                                                                                                                                                                                                                                                                                                                                                                                                                                                                                                                                                                                                                                                                                                                                                                                                                                                                                                                                                                                                                                                   |   |
|                             | 31     | 010045943217 A              | NAHMOOD   | Approved        | Selected     | Transferred                                                                                                                                                                                                                                                                                                                                                                                                                                                                                                                                                                                                                                                                                                                                                                                                                                                                                                                                                                                                                                                                                                                                                                                                                                                                                                                                                                                                                                                                                                                                                                                                                                                                                                                                                                                                                                                                                                                                                                                                                                                                                                                   |   |
|                             | 32     | 010057253318SANOO           | RA        | Approved        | Selected     | Transferred                                                                                                                                                                                                                                                                                                                                                                                                                                                                                                                                                                                                                                                                                                                                                                                                                                                                                                                                                                                                                                                                                                                                                                                                                                                                                                                                                                                                                                                                                                                                                                                                                                                                                                                                                                                                                                                                                                                                                                                                                                                                                                                   |   |
|                             | 33     | 010002923316SHAHA           | NA K      | Approved        | Selected     | Transferred                                                                                                                                                                                                                                                                                                                                                                                                                                                                                                                                                                                                                                                                                                                                                                                                                                                                                                                                                                                                                                                                                                                                                                                                                                                                                                                                                                                                                                                                                                                                                                                                                                                                                                                                                                                                                                                                                                                                                                                                                                                                                                                   |   |
|                             | 34     | 010435933715 SHAHA<br>RAHMA |           | Approved        | Selected     | Transferred                                                                                                                                                                                                                                                                                                                                                                                                                                                                                                                                                                                                                                                                                                                                                                                                                                                                                                                                                                                                                                                                                                                                                                                                                                                                                                                                                                                                                                                                                                                                                                                                                                                                                                                                                                                                                                                                                                                                                                                                                                                                                                                   |   |
|                             | 35     | 010036544816SHAMIL          | _A M      | Approved        | Selected     | Transferred                                                                                                                                                                                                                                                                                                                                                                                                                                                                                                                                                                                                                                                                                                                                                                                                                                                                                                                                                                                                                                                                                                                                                                                                                                                                                                                                                                                                                                                                                                                                                                                                                                                                                                                                                                                                                                                                                                                                                                                                                                                                                                                   |   |
|                             | 36     | 010029403318SHAMN           |           | Approved        | Selected     | Transferred                                                                                                                                                                                                                                                                                                                                                                                                                                                                                                                                                                                                                                                                                                                                                                                                                                                                                                                                                                                                                                                                                                                                                                                                                                                                                                                                                                                                                                                                                                                                                                                                                                                                                                                                                                                                                                                                                                                                                                                                                                                                                                                   | - |
|                             | 37     | 010037733618 SHEHA          | LA SHERIN | Approved        | Selected     | Transferred                                                                                                                                                                                                                                                                                                                                                                                                                                                                                                                                                                                                                                                                                                                                                                                                                                                                                                                                                                                                                                                                                                                                                                                                                                                                                                                                                                                                                                                                                                                                                                                                                                                                                                                                                                                                                                                                                                                                                                                                                                                                                                                   |   |
|                             | 38     |                             | SHAHANA   | Approved        | Selected     | Transferred                                                                                                                                                                                                                                                                                                                                                                                                                                                                                                                                                                                                                                                                                                                                                                                                                                                                                                                                                                                                                                                                                                                                                                                                                                                                                                                                                                                                                                                                                                                                                                                                                                                                                                                                                                                                                                                                                                                                                                                                                                                                                                                   |   |
|                             | 39     | 010038057318THOUF           | EEQA P T  | Approved        | Selected     | Transferred                                                                                                                                                                                                                                                                                                                                                                                                                                                                                                                                                                                                                                                                                                                                                                                                                                                                                                                                                                                                                                                                                                                                                                                                                                                                                                                                                                                                                                                                                                                                                                                                                                                                                                                                                                                                                                                                                                                                                                                                                                                                                                                   | 7 |
|                             |        |                             |           |                 |              |                                                                                                                                                                                                                                                                                                                                                                                                                                                                                                                                                                                                                                                                                                                                                                                                                                                                                                                                                                                                                                                                                                                                                                                                                                                                                                                                                                                                                                                                                                                                                                                                                                                                                                                                                                                                                                                                                                                                                                                                                                                                                                                               |   |