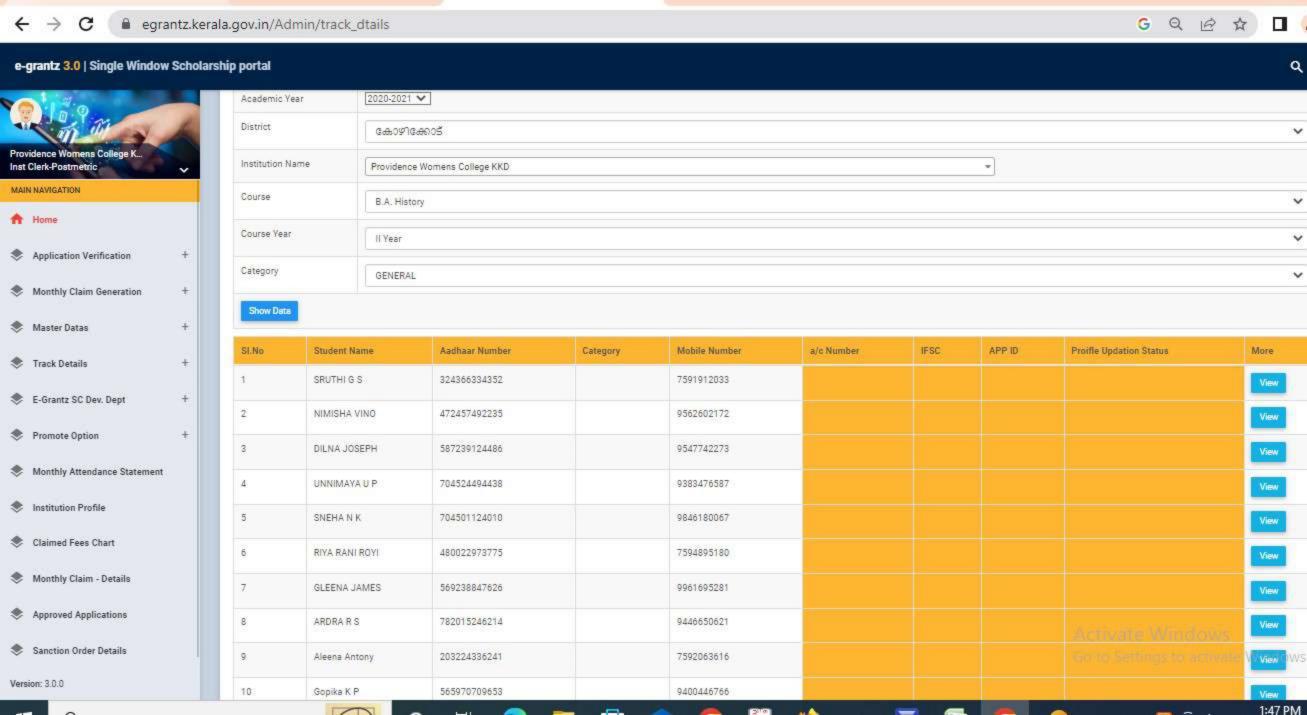

#### GOVERNMENT/INSTITUTIONAL SCHOLARSHIPS

Sanction has been hereby accorded to 1050 students during the academic year 2020-21 under the various Government Scholarship Schemes, as per eligibility guidelines. The total amount disbursed by means of scholarships is Rs. 43,73,080/-.

Detailed list of students receiving each kind of scholarships is enclosed herewith.

OENCE WOWEN

Dr. Sr. Jaseena Joseph Principal (PEN 470173) Providence Women's College Kozhikode - 673 009

|                     | 2020-21                                                            |         |                                                  |          |        |
|---------------------|--------------------------------------------------------------------|---------|--------------------------------------------------|----------|--------|
| 2020-21             | C H Muhammedkoya Scholarship (fresh)                               | 38      | 286000                                           |          |        |
| 2020-21             | C H Muhammedkoya Scholarship (renewal)                             | 25      | 127000                                           |          |        |
| 2020-21             | Prof. Joseph Mundassery Scholarship                                | 1       | 10000                                            |          |        |
|                     | Central Sector Scholarship, Postmetric scholarship,                |         |                                                  |          |        |
|                     | Postmetric-Disabilties, PG single girl scholarship &               |         |                                                  |          |        |
| 2020-21             | Lakshadweep scholarship (fresh)                                    | 72      | 557200                                           |          |        |
|                     | Central Sector Scholarship, Postmetric scholarships &              |         |                                                  |          |        |
| 2020-21             | Disabilties (Renewal)                                              | 61      | 315000                                           |          |        |
| 2020-21             | District merit Scholarship                                         | 6       | 7500                                             |          |        |
| 2020-21             | State Merit Scholarship                                            | 1       | 1250                                             |          |        |
| 2020-21             | Higher Education Scholarship                                       | 6       | 152000                                           |          |        |
| 2020-21             | Hindi Scholarship                                                  | 3       | 15000                                            |          |        |
| 2020-21             | Snehapoorvam Scholarship                                           | 16      | 64000                                            |          |        |
| 2020-21             | Suvarna jubilee Merit                                              | 17      | 170000                                           |          |        |
| 2020-21             | Fisher men Scholarship                                             | 1       | 5465                                             |          | 8      |
| 2020-21             | Inspire Scholarship                                                | 2       | 24000                                            |          |        |
| 2020-21             | E Grantz                                                           | 785     | 2585065                                          |          |        |
| 2020-21             | (KSWCFC)                                                           | 1       | 5000                                             |          |        |
| 2020-21             | Postman Scholarship                                                | 1       | 1000                                             |          |        |
| 2020-21             | Kerala Labour Welfare Fund                                         | 1       | 600                                              |          |        |
| 2020-21             | Kerala Shops & Commercial Workers Welfare Fund                     | 4       | 4000                                             |          |        |
| 2020-21             | Motor Labour Assosiation                                           | 3       | 15000                                            |          |        |
| 2020-21             | Kerala Building & other Construction workers welfare fund          | 5       | 25000                                            |          |        |
| 2020-21             | Railway Scholarship                                                | 1       | 3000                                             |          |        |
| 2020-21             | Prof. Radha Balakrishnan Merit Scholarship                         |         |                                                  | 1        | 50     |
| 2020-21             | activities                                                         |         |                                                  | 1        | 50     |
| 2020-21             | Vasanthakumar Scholarship for deserving student                    |         |                                                  | 1        | 50     |
| 2020-21             | Sr. Blandina scholarship for deserving student                     |         |                                                  | 1        | 50     |
| 2020-21             | Prize for securing a CGPA A+ in university Exam                    |         |                                                  | 2        | 50     |
| 2020-21             | Mother Veronica Scholarship for a deserving Student                |         |                                                  | 1        | 50     |
| 2020-21             | student                                                            |         |                                                  | 1        | 50     |
| CHANGE THE PARTY OF | Keep India smiling Scholarship                                     |         |                                                  | 1        | 3000   |
| 2020-21             | K.S Kuriakose- Prize instituted by prof. Omana Kuriakose           |         |                                                  | 1        | 50     |
| 2020-21             | Devayani                                                           |         |                                                  | 1        | 50     |
| 2020-21             | Prize in honour of Prof. Rethi Rajan                               |         |                                                  | 1        | 50     |
| 2020-21             | K.V Chinnaswamy Naidu Prize founded by Prof. C.C                   |         |                                                  |          |        |
| 01                  |                                                                    |         | 1                                                | 1        | 50     |
| 020-21              | Devayani<br>Mary samuel Scholarship instituted by Prof. Wilma John |         |                                                  | <u> </u> | 50     |
| 2020-21             | Saramma Kuriakose Memorial Prize instituted by Prof.               |         |                                                  | -        |        |
|                     | Omana Kuriakose for earnest endeavour                              | 50      |                                                  | 1        | 20     |
| 2020-21             | Omana Kuriakose for earnest endeavour                              |         |                                                  | 1        | 20     |
| 2020-21             | Madhukantha Prize for deserving student                            |         |                                                  |          | - 20   |
|                     | Sneha Jayanth Kumar Prize instituted by Mrs. Jayanth               |         |                                                  | 1        | 50     |
| 2020-21             | Kumar for the best student                                         |         | <b></b>                                          | 1        | 150,00 |
| 2020-21             | Financial Support for Cancer treatment                             |         |                                                  | 2        | 100,00 |
| 2020-21             | Providonna Endowment                                               |         | <del>                                     </del> | 1        | 5      |
| 2020-21             | Prof.Rose J Andrews Scholarship                                    |         | -                                                |          | 5      |
| 020-21              | Prof. Joan Williams Scholarship                                    |         |                                                  |          |        |
| 020-21              | Sr.Hannah Scholarship                                              |         |                                                  |          | 5      |
| 020-21              | SRr.Carmilla Scholarship                                           | CE      |                                                  | 1<br>1   | 5      |
| 020-21              | Prof.Seetha Ramakrishnan Scholarship                               | CEWO    |                                                  | 1        | 5      |
| .020-21             | Prof. Tessie Tanjan Scholarship                                    | OF WORK |                                                  | <u> </u> | 5      |
| 2020-21             | Dr.M.D.Radhika Scholarship                                         | Z. (0)  |                                                  |          | 5      |
|                     | C.P. CUT-9                                                         |         |                                                  |          |        |

# **5.1.1** Percentage of students benefitted by Scholarships & Freeships provided by the Government Agencies (2020-2021)

No. of students benefitted: 1050

**Total Amount: Rs. 4373080/** 

| Home                        |        | Students Rec                | commende  | ed for Awar     | d of Schola  | rship 2020-21                                                                                                                                                                                                                                                                                                                                                                                                                                                                                                                                                                                                                                                                                                                                                                                                                                                                                                                                                                                                                                                                                                                                                                                                                                                                                                                                                                                                                                                                                                                                                                                                                                                                                                                                                                                                                                                                                                                                                                                                                                                                                                                 |   |
|-----------------------------|--------|-----------------------------|-----------|-----------------|--------------|-------------------------------------------------------------------------------------------------------------------------------------------------------------------------------------------------------------------------------------------------------------------------------------------------------------------------------------------------------------------------------------------------------------------------------------------------------------------------------------------------------------------------------------------------------------------------------------------------------------------------------------------------------------------------------------------------------------------------------------------------------------------------------------------------------------------------------------------------------------------------------------------------------------------------------------------------------------------------------------------------------------------------------------------------------------------------------------------------------------------------------------------------------------------------------------------------------------------------------------------------------------------------------------------------------------------------------------------------------------------------------------------------------------------------------------------------------------------------------------------------------------------------------------------------------------------------------------------------------------------------------------------------------------------------------------------------------------------------------------------------------------------------------------------------------------------------------------------------------------------------------------------------------------------------------------------------------------------------------------------------------------------------------------------------------------------------------------------------------------------------------|---|
| Notifications               | Scho   | larship Status              | Fresh V   | •               |              | No. 11 In Control of the Control of |   |
|                             | Scho   | larship Type                | C H Muhar | nmedkoya Schola | arship       | ~                                                                                                                                                                                                                                                                                                                                                                                                                                                                                                                                                                                                                                                                                                                                                                                                                                                                                                                                                                                                                                                                                                                                                                                                                                                                                                                                                                                                                                                                                                                                                                                                                                                                                                                                                                                                                                                                                                                                                                                                                                                                                                                             |   |
| Online Registration         | Scho   | larship Year                | 2020-21 ✔ |                 |              |                                                                                                                                                                                                                                                                                                                                                                                                                                                                                                                                                                                                                                                                                                                                                                                                                                                                                                                                                                                                                                                                                                                                                                                                                                                                                                                                                                                                                                                                                                                                                                                                                                                                                                                                                                                                                                                                                                                                                                                                                                                                                                                               |   |
| Institution Login           | State  | 9                           | Kerala ✔  |                 |              |                                                                                                                                                                                                                                                                                                                                                                                                                                                                                                                                                                                                                                                                                                                                                                                                                                                                                                                                                                                                                                                                                                                                                                                                                                                                                                                                                                                                                                                                                                                                                                                                                                                                                                                                                                                                                                                                                                                                                                                                                                                                                                                               |   |
|                             | Distr  | ict                         | Kozhikode | ~               |              |                                                                                                                                                                                                                                                                                                                                                                                                                                                                                                                                                                                                                                                                                                                                                                                                                                                                                                                                                                                                                                                                                                                                                                                                                                                                                                                                                                                                                                                                                                                                                                                                                                                                                                                                                                                                                                                                                                                                                                                                                                                                                                                               |   |
| Registered Students' Status | Instit | tution Type                 | GOVT/AID  | ED COLLEGES     | ~            |                                                                                                                                                                                                                                                                                                                                                                                                                                                                                                                                                                                                                                                                                                                                                                                                                                                                                                                                                                                                                                                                                                                                                                                                                                                                                                                                                                                                                                                                                                                                                                                                                                                                                                                                                                                                                                                                                                                                                                                                                                                                                                                               |   |
| Awarded Students List       | Name   | e of the<br>ege/institution | PROVIDEN  | NCE WOMENS C    | OLLEGE, KOZH | Back                                                                                                                                                                                                                                                                                                                                                                                                                                                                                                                                                                                                                                                                                                                                                                                                                                                                                                                                                                                                                                                                                                                                                                                                                                                                                                                                                                                                                                                                                                                                                                                                                                                                                                                                                                                                                                                                                                                                                                                                                                                                                                                          |   |
| Contact Us                  | 0,5376 |                             |           |                 |              |                                                                                                                                                                                                                                                                                                                                                                                                                                                                                                                                                                                                                                                                                                                                                                                                                                                                                                                                                                                                                                                                                                                                                                                                                                                                                                                                                                                                                                                                                                                                                                                                                                                                                                                                                                                                                                                                                                                                                                                                                                                                                                                               |   |
|                             | -50    | DINICITA                    | CATURNA   | , .pp. 0 . c u  | Descend      | Transferred                                                                                                                                                                                                                                                                                                                                                                                                                                                                                                                                                                                                                                                                                                                                                                                                                                                                                                                                                                                                                                                                                                                                                                                                                                                                                                                                                                                                                                                                                                                                                                                                                                                                                                                                                                                                                                                                                                                                                                                                                                                                                                                   |   |
|                             | 28     | 010030869718 RINSHA         | AFAIRIMA  | Approved        | Selected     | Transferred                                                                                                                                                                                                                                                                                                                                                                                                                                                                                                                                                                                                                                                                                                                                                                                                                                                                                                                                                                                                                                                                                                                                                                                                                                                                                                                                                                                                                                                                                                                                                                                                                                                                                                                                                                                                                                                                                                                                                                                                                                                                                                                   |   |
|                             | 29     | 010029219118SABIRA          |           | Approved        | Selected     | Transferred                                                                                                                                                                                                                                                                                                                                                                                                                                                                                                                                                                                                                                                                                                                                                                                                                                                                                                                                                                                                                                                                                                                                                                                                                                                                                                                                                                                                                                                                                                                                                                                                                                                                                                                                                                                                                                                                                                                                                                                                                                                                                                                   |   |
|                             | 30     | 010020394510SALVA           | 0         | Approved        | Selected     | Transferred                                                                                                                                                                                                                                                                                                                                                                                                                                                                                                                                                                                                                                                                                                                                                                                                                                                                                                                                                                                                                                                                                                                                                                                                                                                                                                                                                                                                                                                                                                                                                                                                                                                                                                                                                                                                                                                                                                                                                                                                                                                                                                                   |   |
|                             | 31     | 010045943217 A              | NAHMOOD   | Approved        | Selected     | Transferred                                                                                                                                                                                                                                                                                                                                                                                                                                                                                                                                                                                                                                                                                                                                                                                                                                                                                                                                                                                                                                                                                                                                                                                                                                                                                                                                                                                                                                                                                                                                                                                                                                                                                                                                                                                                                                                                                                                                                                                                                                                                                                                   |   |
|                             | 32     | 010057253318SANOO           | RA        | Approved        | Selected     | Transferred                                                                                                                                                                                                                                                                                                                                                                                                                                                                                                                                                                                                                                                                                                                                                                                                                                                                                                                                                                                                                                                                                                                                                                                                                                                                                                                                                                                                                                                                                                                                                                                                                                                                                                                                                                                                                                                                                                                                                                                                                                                                                                                   |   |
|                             | 33     | 010002923316SHAHA           | NA K      | Approved        | Selected     | Transferred                                                                                                                                                                                                                                                                                                                                                                                                                                                                                                                                                                                                                                                                                                                                                                                                                                                                                                                                                                                                                                                                                                                                                                                                                                                                                                                                                                                                                                                                                                                                                                                                                                                                                                                                                                                                                                                                                                                                                                                                                                                                                                                   |   |
|                             | 34     | 010435933715 SHAHA<br>RAHMA |           | Approved        | Selected     | Transferred                                                                                                                                                                                                                                                                                                                                                                                                                                                                                                                                                                                                                                                                                                                                                                                                                                                                                                                                                                                                                                                                                                                                                                                                                                                                                                                                                                                                                                                                                                                                                                                                                                                                                                                                                                                                                                                                                                                                                                                                                                                                                                                   |   |
|                             | 35     | 010036544816SHAMIL          | _A M      | Approved        | Selected     | Transferred                                                                                                                                                                                                                                                                                                                                                                                                                                                                                                                                                                                                                                                                                                                                                                                                                                                                                                                                                                                                                                                                                                                                                                                                                                                                                                                                                                                                                                                                                                                                                                                                                                                                                                                                                                                                                                                                                                                                                                                                                                                                                                                   |   |
|                             | 36     | 010029403318SHAMN           |           | Approved        | Selected     | Transferred                                                                                                                                                                                                                                                                                                                                                                                                                                                                                                                                                                                                                                                                                                                                                                                                                                                                                                                                                                                                                                                                                                                                                                                                                                                                                                                                                                                                                                                                                                                                                                                                                                                                                                                                                                                                                                                                                                                                                                                                                                                                                                                   | - |
|                             | 37     | 010037733618 SHEHA          | LA SHERIN | Approved        | Selected     | Transferred                                                                                                                                                                                                                                                                                                                                                                                                                                                                                                                                                                                                                                                                                                                                                                                                                                                                                                                                                                                                                                                                                                                                                                                                                                                                                                                                                                                                                                                                                                                                                                                                                                                                                                                                                                                                                                                                                                                                                                                                                                                                                                                   |   |
|                             | 38     |                             | SHAHANA   | Approved        | Selected     | Transferred                                                                                                                                                                                                                                                                                                                                                                                                                                                                                                                                                                                                                                                                                                                                                                                                                                                                                                                                                                                                                                                                                                                                                                                                                                                                                                                                                                                                                                                                                                                                                                                                                                                                                                                                                                                                                                                                                                                                                                                                                                                                                                                   |   |
|                             | 39     | 010038057318THOUF           | EEQA P T  | Approved        | Selected     | Transferred                                                                                                                                                                                                                                                                                                                                                                                                                                                                                                                                                                                                                                                                                                                                                                                                                                                                                                                                                                                                                                                                                                                                                                                                                                                                                                                                                                                                                                                                                                                                                                                                                                                                                                                                                                                                                                                                                                                                                                                                                                                                                                                   | 7 |
|                             |        |                             |           |                 |              |                                                                                                                                                                                                                                                                                                                                                                                                                                                                                                                                                                                                                                                                                                                                                                                                                                                                                                                                                                                                                                                                                                                                                                                                                                                                                                                                                                                                                                                                                                                                                                                                                                                                                                                                                                                                                                                                                                                                                                                                                                                                                                                               |   |