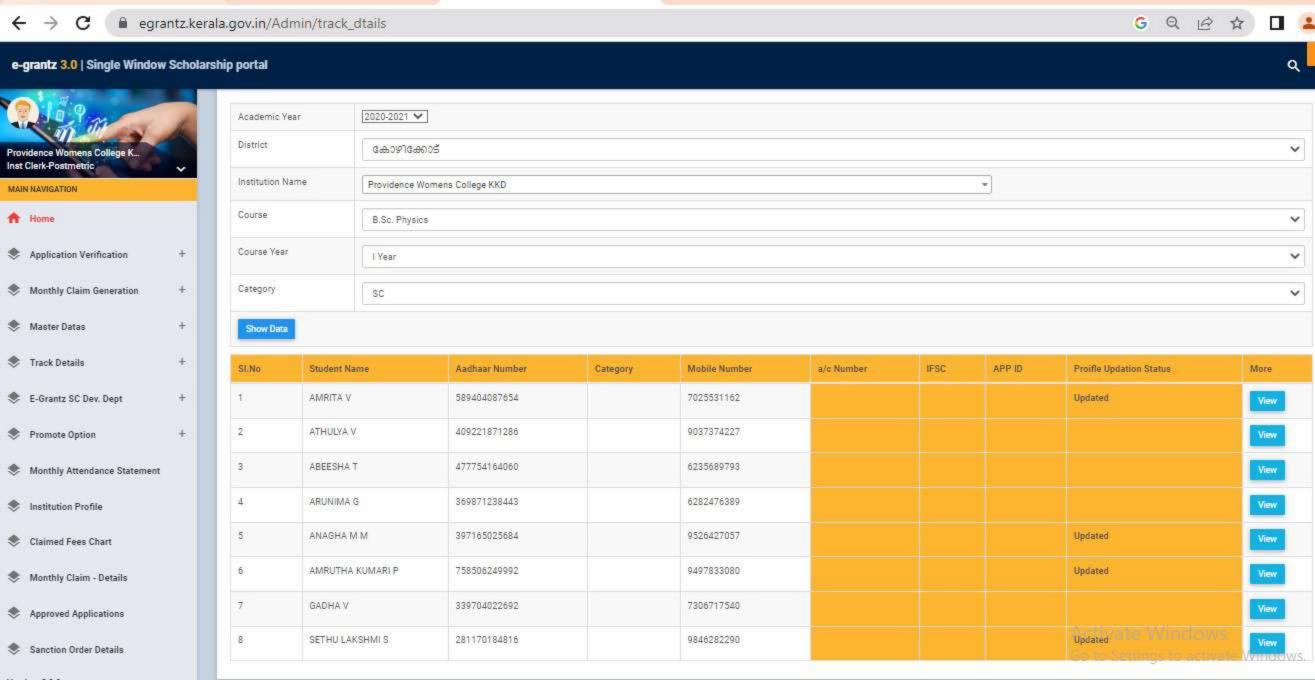

#### GOVERNMENT/INSTITUTIONAL SCHOLARSHIPS

Sanction has been hereby accorded to 1050 students during the academic year 2020-21 under the various Government Scholarship Schemes, as per eligibility guidelines. The total amount disbursed by means of scholarships is Rs. 43,73,080/-.

# **5.1.1** Percentage of students benefitted by Scholarships & Freeships provided by the Government Agencies (2020-2021)

No. of students benefitted: 1050

**Total Amount: Rs. 4373080/** 

| Home                        |        | Students Rec                | commende  | ed for Awar     | d of Schola  | rship 2020-21                                                                                                                                                                                                                                                                                                                                                                                                                                                                                                                                                                                                                                                                                                                                                                                                                                                                                                                                                                                                                                                                                                                                                                                                                                                                                                                                                                                                                                                                                                                                                                                                                                                                                                                                                                                                                                                                                                                                                                                                                                                                                                                 |   |
|-----------------------------|--------|-----------------------------|-----------|-----------------|--------------|-------------------------------------------------------------------------------------------------------------------------------------------------------------------------------------------------------------------------------------------------------------------------------------------------------------------------------------------------------------------------------------------------------------------------------------------------------------------------------------------------------------------------------------------------------------------------------------------------------------------------------------------------------------------------------------------------------------------------------------------------------------------------------------------------------------------------------------------------------------------------------------------------------------------------------------------------------------------------------------------------------------------------------------------------------------------------------------------------------------------------------------------------------------------------------------------------------------------------------------------------------------------------------------------------------------------------------------------------------------------------------------------------------------------------------------------------------------------------------------------------------------------------------------------------------------------------------------------------------------------------------------------------------------------------------------------------------------------------------------------------------------------------------------------------------------------------------------------------------------------------------------------------------------------------------------------------------------------------------------------------------------------------------------------------------------------------------------------------------------------------------|---|
| Notifications               | Scho   | larship Status              | Fresh V   | •               |              | No. 11 In Control of the Control of |   |
|                             | Scho   | larship Type                | C H Muhar | nmedkoya Schola | arship       | ~                                                                                                                                                                                                                                                                                                                                                                                                                                                                                                                                                                                                                                                                                                                                                                                                                                                                                                                                                                                                                                                                                                                                                                                                                                                                                                                                                                                                                                                                                                                                                                                                                                                                                                                                                                                                                                                                                                                                                                                                                                                                                                                             |   |
| Online Registration         | Scho   | larship Year                | 2020-21 ✔ |                 |              |                                                                                                                                                                                                                                                                                                                                                                                                                                                                                                                                                                                                                                                                                                                                                                                                                                                                                                                                                                                                                                                                                                                                                                                                                                                                                                                                                                                                                                                                                                                                                                                                                                                                                                                                                                                                                                                                                                                                                                                                                                                                                                                               |   |
| Institution Login           | State  | 9                           | Kerala ✔  |                 |              |                                                                                                                                                                                                                                                                                                                                                                                                                                                                                                                                                                                                                                                                                                                                                                                                                                                                                                                                                                                                                                                                                                                                                                                                                                                                                                                                                                                                                                                                                                                                                                                                                                                                                                                                                                                                                                                                                                                                                                                                                                                                                                                               |   |
|                             | Distr  | ict                         | Kozhikode | ~               |              |                                                                                                                                                                                                                                                                                                                                                                                                                                                                                                                                                                                                                                                                                                                                                                                                                                                                                                                                                                                                                                                                                                                                                                                                                                                                                                                                                                                                                                                                                                                                                                                                                                                                                                                                                                                                                                                                                                                                                                                                                                                                                                                               |   |
| Registered Students' Status | Instit | tution Type                 | GOVT/AID  | ED COLLEGES     | ~            |                                                                                                                                                                                                                                                                                                                                                                                                                                                                                                                                                                                                                                                                                                                                                                                                                                                                                                                                                                                                                                                                                                                                                                                                                                                                                                                                                                                                                                                                                                                                                                                                                                                                                                                                                                                                                                                                                                                                                                                                                                                                                                                               |   |
| Awarded Students List       | Name   | e of the<br>ege/institution | PROVIDEN  | NCE WOMENS C    | OLLEGE, KOZH | Back                                                                                                                                                                                                                                                                                                                                                                                                                                                                                                                                                                                                                                                                                                                                                                                                                                                                                                                                                                                                                                                                                                                                                                                                                                                                                                                                                                                                                                                                                                                                                                                                                                                                                                                                                                                                                                                                                                                                                                                                                                                                                                                          |   |
| Contact Us                  | 0,5376 |                             |           |                 |              |                                                                                                                                                                                                                                                                                                                                                                                                                                                                                                                                                                                                                                                                                                                                                                                                                                                                                                                                                                                                                                                                                                                                                                                                                                                                                                                                                                                                                                                                                                                                                                                                                                                                                                                                                                                                                                                                                                                                                                                                                                                                                                                               |   |
|                             | -50    | DINICITA                    | CATURNA   | , .pp. 0 . c u  | Descend      | Transferred                                                                                                                                                                                                                                                                                                                                                                                                                                                                                                                                                                                                                                                                                                                                                                                                                                                                                                                                                                                                                                                                                                                                                                                                                                                                                                                                                                                                                                                                                                                                                                                                                                                                                                                                                                                                                                                                                                                                                                                                                                                                                                                   |   |
|                             | 28     | 010030869718 RINSHA         | AFAIRIMA  | Approved        | Selected     | Transferred                                                                                                                                                                                                                                                                                                                                                                                                                                                                                                                                                                                                                                                                                                                                                                                                                                                                                                                                                                                                                                                                                                                                                                                                                                                                                                                                                                                                                                                                                                                                                                                                                                                                                                                                                                                                                                                                                                                                                                                                                                                                                                                   |   |
|                             | 29     | 010029219118SABIRA          |           | Approved        | Selected     | Transferred                                                                                                                                                                                                                                                                                                                                                                                                                                                                                                                                                                                                                                                                                                                                                                                                                                                                                                                                                                                                                                                                                                                                                                                                                                                                                                                                                                                                                                                                                                                                                                                                                                                                                                                                                                                                                                                                                                                                                                                                                                                                                                                   |   |
|                             | 30     | 010020394510SALVA           | 0         | Approved        | Selected     | Transferred                                                                                                                                                                                                                                                                                                                                                                                                                                                                                                                                                                                                                                                                                                                                                                                                                                                                                                                                                                                                                                                                                                                                                                                                                                                                                                                                                                                                                                                                                                                                                                                                                                                                                                                                                                                                                                                                                                                                                                                                                                                                                                                   |   |
|                             | 31     | 010045943217 A              | NAHMOOD   | Approved        | Selected     | Transferred                                                                                                                                                                                                                                                                                                                                                                                                                                                                                                                                                                                                                                                                                                                                                                                                                                                                                                                                                                                                                                                                                                                                                                                                                                                                                                                                                                                                                                                                                                                                                                                                                                                                                                                                                                                                                                                                                                                                                                                                                                                                                                                   |   |
|                             | 32     | 010057253318SANOO           | RA        | Approved        | Selected     | Transferred                                                                                                                                                                                                                                                                                                                                                                                                                                                                                                                                                                                                                                                                                                                                                                                                                                                                                                                                                                                                                                                                                                                                                                                                                                                                                                                                                                                                                                                                                                                                                                                                                                                                                                                                                                                                                                                                                                                                                                                                                                                                                                                   |   |
|                             | 33     | 010002923316SHAHA           | NA K      | Approved        | Selected     | Transferred                                                                                                                                                                                                                                                                                                                                                                                                                                                                                                                                                                                                                                                                                                                                                                                                                                                                                                                                                                                                                                                                                                                                                                                                                                                                                                                                                                                                                                                                                                                                                                                                                                                                                                                                                                                                                                                                                                                                                                                                                                                                                                                   |   |
|                             | 34     | 010435933715 SHAHA<br>RAHMA |           | Approved        | Selected     | Transferred                                                                                                                                                                                                                                                                                                                                                                                                                                                                                                                                                                                                                                                                                                                                                                                                                                                                                                                                                                                                                                                                                                                                                                                                                                                                                                                                                                                                                                                                                                                                                                                                                                                                                                                                                                                                                                                                                                                                                                                                                                                                                                                   |   |
|                             | 35     | 010036544816SHAMIL          | _A M      | Approved        | Selected     | Transferred                                                                                                                                                                                                                                                                                                                                                                                                                                                                                                                                                                                                                                                                                                                                                                                                                                                                                                                                                                                                                                                                                                                                                                                                                                                                                                                                                                                                                                                                                                                                                                                                                                                                                                                                                                                                                                                                                                                                                                                                                                                                                                                   |   |
|                             | 36     | 010029403318SHAMN           |           | Approved        | Selected     | Transferred                                                                                                                                                                                                                                                                                                                                                                                                                                                                                                                                                                                                                                                                                                                                                                                                                                                                                                                                                                                                                                                                                                                                                                                                                                                                                                                                                                                                                                                                                                                                                                                                                                                                                                                                                                                                                                                                                                                                                                                                                                                                                                                   | - |
|                             | 37     | 010037733618 SHEHA          | LA SHERIN | Approved        | Selected     | Transferred                                                                                                                                                                                                                                                                                                                                                                                                                                                                                                                                                                                                                                                                                                                                                                                                                                                                                                                                                                                                                                                                                                                                                                                                                                                                                                                                                                                                                                                                                                                                                                                                                                                                                                                                                                                                                                                                                                                                                                                                                                                                                                                   |   |
|                             | 38     |                             | SHAHANA   | Approved        | Selected     | Transferred                                                                                                                                                                                                                                                                                                                                                                                                                                                                                                                                                                                                                                                                                                                                                                                                                                                                                                                                                                                                                                                                                                                                                                                                                                                                                                                                                                                                                                                                                                                                                                                                                                                                                                                                                                                                                                                                                                                                                                                                                                                                                                                   |   |
|                             | 39     | 010038057318THOUF           | EEQA P T  | Approved        | Selected     | Transferred                                                                                                                                                                                                                                                                                                                                                                                                                                                                                                                                                                                                                                                                                                                                                                                                                                                                                                                                                                                                                                                                                                                                                                                                                                                                                                                                                                                                                                                                                                                                                                                                                                                                                                                                                                                                                                                                                                                                                                                                                                                                                                                   | 7 |
|                             |        |                             |           |                 |              |                                                                                                                                                                                                                                                                                                                                                                                                                                                                                                                                                                                                                                                                                                                                                                                                                                                                                                                                                                                                                                                                                                                                                                                                                                                                                                                                                                                                                                                                                                                                                                                                                                                                                                                                                                                                                                                                                                                                                                                                                                                                                                                               |   |