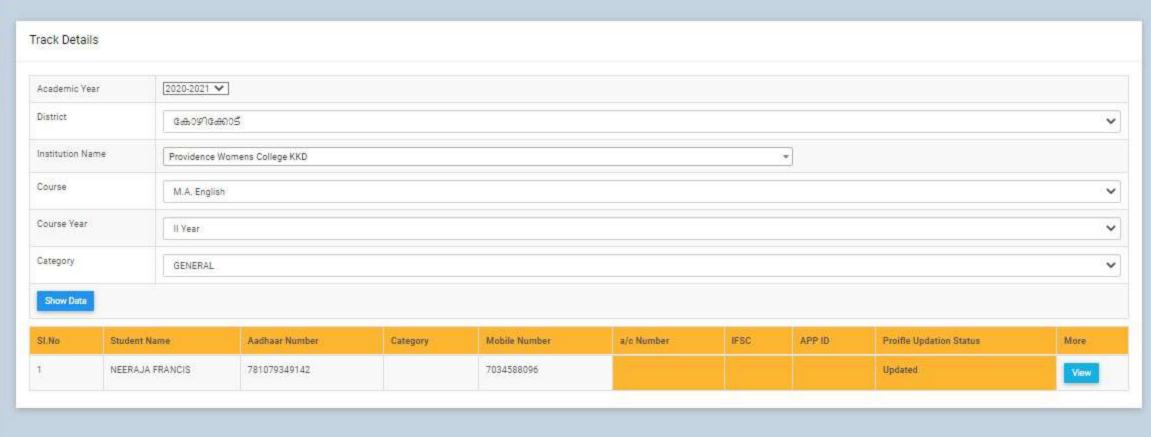

# **5.1.1** Percentage of students benefitted by Scholarships & Freeships provided by the Government Agencies (2020-2021)

No. of students benefitted: 1050

**Total Amount: Rs. 4373080/** 

| Home                        |        | Students Rec                | commende  | ed for Awar     | d of Schola  | rship 2020-21                                                                                                                                                                                                                                                                                                                                                                                                                                                                                                                                                                                                                                                                                                                                                                                                                                                                                                                                                                                                                                                                                                                                                                                                                                                                                                                                                                                                                                                                                                                                                                                                                                                                                                                                                                                                                                                                                                                                                                                                                                                                                                                 |   |
|-----------------------------|--------|-----------------------------|-----------|-----------------|--------------|-------------------------------------------------------------------------------------------------------------------------------------------------------------------------------------------------------------------------------------------------------------------------------------------------------------------------------------------------------------------------------------------------------------------------------------------------------------------------------------------------------------------------------------------------------------------------------------------------------------------------------------------------------------------------------------------------------------------------------------------------------------------------------------------------------------------------------------------------------------------------------------------------------------------------------------------------------------------------------------------------------------------------------------------------------------------------------------------------------------------------------------------------------------------------------------------------------------------------------------------------------------------------------------------------------------------------------------------------------------------------------------------------------------------------------------------------------------------------------------------------------------------------------------------------------------------------------------------------------------------------------------------------------------------------------------------------------------------------------------------------------------------------------------------------------------------------------------------------------------------------------------------------------------------------------------------------------------------------------------------------------------------------------------------------------------------------------------------------------------------------------|---|
| Notifications               | Scho   | larship Status              | Fresh V   | •               |              | No. 11 In Control of the Control of |   |
|                             | Scho   | larship Type                | C H Muhar | nmedkoya Schola | arship       | ~                                                                                                                                                                                                                                                                                                                                                                                                                                                                                                                                                                                                                                                                                                                                                                                                                                                                                                                                                                                                                                                                                                                                                                                                                                                                                                                                                                                                                                                                                                                                                                                                                                                                                                                                                                                                                                                                                                                                                                                                                                                                                                                             |   |
| Online Registration         | Scho   | larship Year                | 2020-21 ✔ |                 |              |                                                                                                                                                                                                                                                                                                                                                                                                                                                                                                                                                                                                                                                                                                                                                                                                                                                                                                                                                                                                                                                                                                                                                                                                                                                                                                                                                                                                                                                                                                                                                                                                                                                                                                                                                                                                                                                                                                                                                                                                                                                                                                                               |   |
| Institution Login           | State  | 9                           | Kerala ✔  |                 |              |                                                                                                                                                                                                                                                                                                                                                                                                                                                                                                                                                                                                                                                                                                                                                                                                                                                                                                                                                                                                                                                                                                                                                                                                                                                                                                                                                                                                                                                                                                                                                                                                                                                                                                                                                                                                                                                                                                                                                                                                                                                                                                                               |   |
|                             | Distr  | ict                         | Kozhikode | ~               |              |                                                                                                                                                                                                                                                                                                                                                                                                                                                                                                                                                                                                                                                                                                                                                                                                                                                                                                                                                                                                                                                                                                                                                                                                                                                                                                                                                                                                                                                                                                                                                                                                                                                                                                                                                                                                                                                                                                                                                                                                                                                                                                                               |   |
| Registered Students' Status | Instit | tution Type                 | GOVT/AID  | ED COLLEGES     | ~            |                                                                                                                                                                                                                                                                                                                                                                                                                                                                                                                                                                                                                                                                                                                                                                                                                                                                                                                                                                                                                                                                                                                                                                                                                                                                                                                                                                                                                                                                                                                                                                                                                                                                                                                                                                                                                                                                                                                                                                                                                                                                                                                               |   |
| Awarded Students List       | Name   | e of the<br>ege/institution | PROVIDEN  | NCE WOMENS C    | OLLEGE, KOZH | Back                                                                                                                                                                                                                                                                                                                                                                                                                                                                                                                                                                                                                                                                                                                                                                                                                                                                                                                                                                                                                                                                                                                                                                                                                                                                                                                                                                                                                                                                                                                                                                                                                                                                                                                                                                                                                                                                                                                                                                                                                                                                                                                          |   |
| Contact Us                  | 0,5376 |                             |           |                 |              |                                                                                                                                                                                                                                                                                                                                                                                                                                                                                                                                                                                                                                                                                                                                                                                                                                                                                                                                                                                                                                                                                                                                                                                                                                                                                                                                                                                                                                                                                                                                                                                                                                                                                                                                                                                                                                                                                                                                                                                                                                                                                                                               |   |
|                             | -50    | DINICITA                    | CATURNA   | , .pp. 0 . c u  | Descend      | Transferred                                                                                                                                                                                                                                                                                                                                                                                                                                                                                                                                                                                                                                                                                                                                                                                                                                                                                                                                                                                                                                                                                                                                                                                                                                                                                                                                                                                                                                                                                                                                                                                                                                                                                                                                                                                                                                                                                                                                                                                                                                                                                                                   |   |
|                             | 28     | 010030869718 RINSHA         | AFAIRIMA  | Approved        | Selected     | Transferred                                                                                                                                                                                                                                                                                                                                                                                                                                                                                                                                                                                                                                                                                                                                                                                                                                                                                                                                                                                                                                                                                                                                                                                                                                                                                                                                                                                                                                                                                                                                                                                                                                                                                                                                                                                                                                                                                                                                                                                                                                                                                                                   |   |
|                             | 29     | 010029219118SABIRA          |           | Approved        | Selected     | Transferred                                                                                                                                                                                                                                                                                                                                                                                                                                                                                                                                                                                                                                                                                                                                                                                                                                                                                                                                                                                                                                                                                                                                                                                                                                                                                                                                                                                                                                                                                                                                                                                                                                                                                                                                                                                                                                                                                                                                                                                                                                                                                                                   |   |
|                             | 30     | 010020394510SALVA           | 0         | Approved        | Selected     | Transferred                                                                                                                                                                                                                                                                                                                                                                                                                                                                                                                                                                                                                                                                                                                                                                                                                                                                                                                                                                                                                                                                                                                                                                                                                                                                                                                                                                                                                                                                                                                                                                                                                                                                                                                                                                                                                                                                                                                                                                                                                                                                                                                   |   |
|                             | 31     | 010045943217 A              | NAHMOOD   | Approved        | Selected     | Transferred                                                                                                                                                                                                                                                                                                                                                                                                                                                                                                                                                                                                                                                                                                                                                                                                                                                                                                                                                                                                                                                                                                                                                                                                                                                                                                                                                                                                                                                                                                                                                                                                                                                                                                                                                                                                                                                                                                                                                                                                                                                                                                                   |   |
|                             | 32     | 010057253318SANOO           | RA        | Approved        | Selected     | Transferred                                                                                                                                                                                                                                                                                                                                                                                                                                                                                                                                                                                                                                                                                                                                                                                                                                                                                                                                                                                                                                                                                                                                                                                                                                                                                                                                                                                                                                                                                                                                                                                                                                                                                                                                                                                                                                                                                                                                                                                                                                                                                                                   |   |
|                             | 33     | 010002923316SHAHA           | NA K      | Approved        | Selected     | Transferred                                                                                                                                                                                                                                                                                                                                                                                                                                                                                                                                                                                                                                                                                                                                                                                                                                                                                                                                                                                                                                                                                                                                                                                                                                                                                                                                                                                                                                                                                                                                                                                                                                                                                                                                                                                                                                                                                                                                                                                                                                                                                                                   |   |
|                             | 34     | 010435933715 SHAHA<br>RAHMA |           | Approved        | Selected     | Transferred                                                                                                                                                                                                                                                                                                                                                                                                                                                                                                                                                                                                                                                                                                                                                                                                                                                                                                                                                                                                                                                                                                                                                                                                                                                                                                                                                                                                                                                                                                                                                                                                                                                                                                                                                                                                                                                                                                                                                                                                                                                                                                                   |   |
|                             | 35     | 010036544816SHAMIL          | _A M      | Approved        | Selected     | Transferred                                                                                                                                                                                                                                                                                                                                                                                                                                                                                                                                                                                                                                                                                                                                                                                                                                                                                                                                                                                                                                                                                                                                                                                                                                                                                                                                                                                                                                                                                                                                                                                                                                                                                                                                                                                                                                                                                                                                                                                                                                                                                                                   |   |
|                             | 36     | 010029403318SHAMN           |           | Approved        | Selected     | Transferred                                                                                                                                                                                                                                                                                                                                                                                                                                                                                                                                                                                                                                                                                                                                                                                                                                                                                                                                                                                                                                                                                                                                                                                                                                                                                                                                                                                                                                                                                                                                                                                                                                                                                                                                                                                                                                                                                                                                                                                                                                                                                                                   | - |
|                             | 37     | 010037733618 SHEHA          | LA SHERIN | Approved        | Selected     | Transferred                                                                                                                                                                                                                                                                                                                                                                                                                                                                                                                                                                                                                                                                                                                                                                                                                                                                                                                                                                                                                                                                                                                                                                                                                                                                                                                                                                                                                                                                                                                                                                                                                                                                                                                                                                                                                                                                                                                                                                                                                                                                                                                   |   |
|                             | 38     |                             | SHAHANA   | Approved        | Selected     | Transferred                                                                                                                                                                                                                                                                                                                                                                                                                                                                                                                                                                                                                                                                                                                                                                                                                                                                                                                                                                                                                                                                                                                                                                                                                                                                                                                                                                                                                                                                                                                                                                                                                                                                                                                                                                                                                                                                                                                                                                                                                                                                                                                   |   |
|                             | 39     | 010038057318THOUF           | EEQA P T  | Approved        | Selected     | Transferred                                                                                                                                                                                                                                                                                                                                                                                                                                                                                                                                                                                                                                                                                                                                                                                                                                                                                                                                                                                                                                                                                                                                                                                                                                                                                                                                                                                                                                                                                                                                                                                                                                                                                                                                                                                                                                                                                                                                                                                                                                                                                                                   | 7 |
|                             |        |                             |           |                 |              |                                                                                                                                                                                                                                                                                                                                                                                                                                                                                                                                                                                                                                                                                                                                                                                                                                                                                                                                                                                                                                                                                                                                                                                                                                                                                                                                                                                                                                                                                                                                                                                                                                                                                                                                                                                                                                                                                                                                                                                                                                                                                                                               |   |