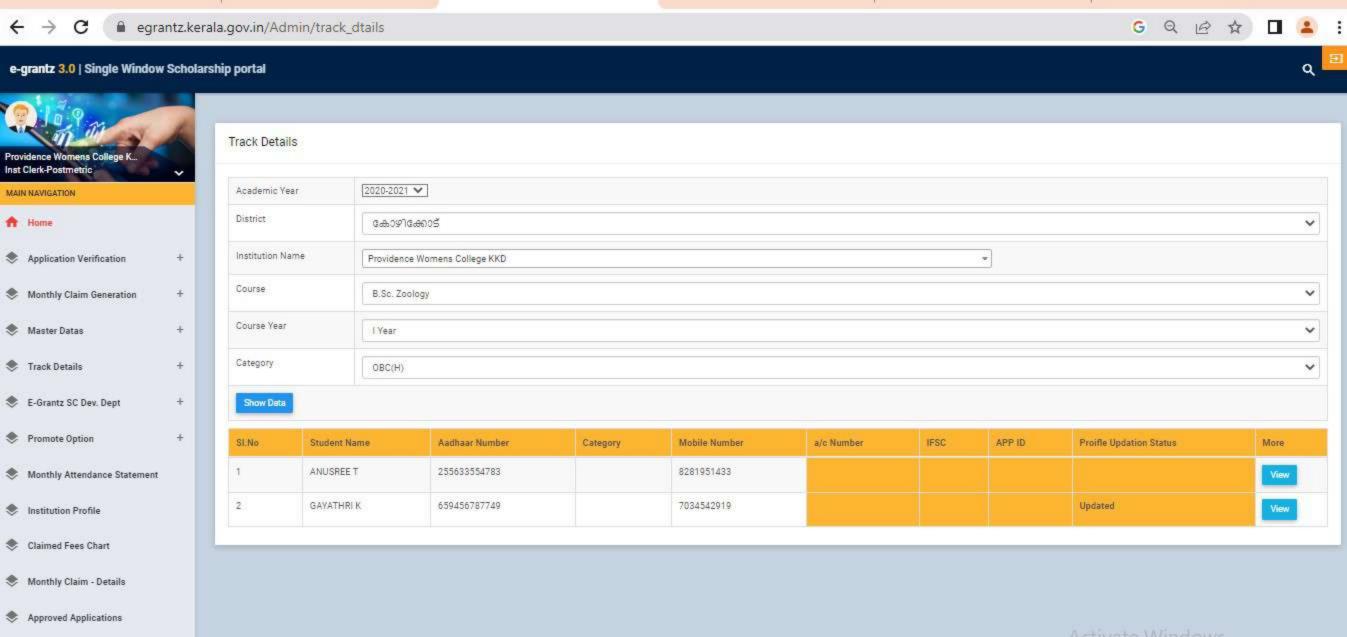

# **5.1.1** Percentage of students benefitted by Scholarships & Freeships provided by the Government Agencies (2020-2021)

No. of students benefitted: 1050

**Total Amount: Rs. 4373080/** 

| Home                        |        | Students Rec                | commende  | ed for Awar     | d of Schola  | rship 2020-21                                                                                                                                                                                                                                                                                                                                                                                                                                                                                                                                                                                                                                                                                                                                                                                                                                                                                                                                                                                                                                                                                                                                                                                                                                                                                                                                                                                                                                                                                                                                                                                                                                                                                                                                                                                                                                                                                                                                                                                                                                                                                                                 |   |
|-----------------------------|--------|-----------------------------|-----------|-----------------|--------------|-------------------------------------------------------------------------------------------------------------------------------------------------------------------------------------------------------------------------------------------------------------------------------------------------------------------------------------------------------------------------------------------------------------------------------------------------------------------------------------------------------------------------------------------------------------------------------------------------------------------------------------------------------------------------------------------------------------------------------------------------------------------------------------------------------------------------------------------------------------------------------------------------------------------------------------------------------------------------------------------------------------------------------------------------------------------------------------------------------------------------------------------------------------------------------------------------------------------------------------------------------------------------------------------------------------------------------------------------------------------------------------------------------------------------------------------------------------------------------------------------------------------------------------------------------------------------------------------------------------------------------------------------------------------------------------------------------------------------------------------------------------------------------------------------------------------------------------------------------------------------------------------------------------------------------------------------------------------------------------------------------------------------------------------------------------------------------------------------------------------------------|---|
| Notifications               | Scho   | larship Status              | Fresh V   | •               |              | No. 11 In Control of the Control of |   |
|                             | Scho   | larship Type                | C H Muhar | nmedkoya Schola | arship       | ~                                                                                                                                                                                                                                                                                                                                                                                                                                                                                                                                                                                                                                                                                                                                                                                                                                                                                                                                                                                                                                                                                                                                                                                                                                                                                                                                                                                                                                                                                                                                                                                                                                                                                                                                                                                                                                                                                                                                                                                                                                                                                                                             |   |
| Online Registration         | Scho   | larship Year                | 2020-21 ✔ |                 |              |                                                                                                                                                                                                                                                                                                                                                                                                                                                                                                                                                                                                                                                                                                                                                                                                                                                                                                                                                                                                                                                                                                                                                                                                                                                                                                                                                                                                                                                                                                                                                                                                                                                                                                                                                                                                                                                                                                                                                                                                                                                                                                                               |   |
| Institution Login           | State  | 9                           | Kerala ✔  |                 |              |                                                                                                                                                                                                                                                                                                                                                                                                                                                                                                                                                                                                                                                                                                                                                                                                                                                                                                                                                                                                                                                                                                                                                                                                                                                                                                                                                                                                                                                                                                                                                                                                                                                                                                                                                                                                                                                                                                                                                                                                                                                                                                                               |   |
|                             | Distr  | ict                         | Kozhikode | ~               |              |                                                                                                                                                                                                                                                                                                                                                                                                                                                                                                                                                                                                                                                                                                                                                                                                                                                                                                                                                                                                                                                                                                                                                                                                                                                                                                                                                                                                                                                                                                                                                                                                                                                                                                                                                                                                                                                                                                                                                                                                                                                                                                                               |   |
| Registered Students' Status | Instit | tution Type                 | GOVT/AID  | ED COLLEGES     | ~            |                                                                                                                                                                                                                                                                                                                                                                                                                                                                                                                                                                                                                                                                                                                                                                                                                                                                                                                                                                                                                                                                                                                                                                                                                                                                                                                                                                                                                                                                                                                                                                                                                                                                                                                                                                                                                                                                                                                                                                                                                                                                                                                               |   |
| Awarded Students List       | Name   | e of the<br>ege/institution | PROVIDEN  | NCE WOMENS C    | OLLEGE, KOZH | Back                                                                                                                                                                                                                                                                                                                                                                                                                                                                                                                                                                                                                                                                                                                                                                                                                                                                                                                                                                                                                                                                                                                                                                                                                                                                                                                                                                                                                                                                                                                                                                                                                                                                                                                                                                                                                                                                                                                                                                                                                                                                                                                          |   |
| Contact Us                  | 0,5376 |                             |           |                 |              |                                                                                                                                                                                                                                                                                                                                                                                                                                                                                                                                                                                                                                                                                                                                                                                                                                                                                                                                                                                                                                                                                                                                                                                                                                                                                                                                                                                                                                                                                                                                                                                                                                                                                                                                                                                                                                                                                                                                                                                                                                                                                                                               |   |
|                             | -50    | DINICITA                    | CATURNA   | , .pp. 0 . c u  | Descend      | Transferred                                                                                                                                                                                                                                                                                                                                                                                                                                                                                                                                                                                                                                                                                                                                                                                                                                                                                                                                                                                                                                                                                                                                                                                                                                                                                                                                                                                                                                                                                                                                                                                                                                                                                                                                                                                                                                                                                                                                                                                                                                                                                                                   |   |
|                             | 28     | 010030869718 RINSHA         | AFAIRIMA  | Approved        | Selected     | Transferred                                                                                                                                                                                                                                                                                                                                                                                                                                                                                                                                                                                                                                                                                                                                                                                                                                                                                                                                                                                                                                                                                                                                                                                                                                                                                                                                                                                                                                                                                                                                                                                                                                                                                                                                                                                                                                                                                                                                                                                                                                                                                                                   |   |
|                             | 29     | 010029219118SABIRA          |           | Approved        | Selected     | Transferred                                                                                                                                                                                                                                                                                                                                                                                                                                                                                                                                                                                                                                                                                                                                                                                                                                                                                                                                                                                                                                                                                                                                                                                                                                                                                                                                                                                                                                                                                                                                                                                                                                                                                                                                                                                                                                                                                                                                                                                                                                                                                                                   |   |
|                             | 30     | 010020394510SALVA           | 0         | Approved        | Selected     | Transferred                                                                                                                                                                                                                                                                                                                                                                                                                                                                                                                                                                                                                                                                                                                                                                                                                                                                                                                                                                                                                                                                                                                                                                                                                                                                                                                                                                                                                                                                                                                                                                                                                                                                                                                                                                                                                                                                                                                                                                                                                                                                                                                   |   |
|                             | 31     | 010045943217 A              | NAHMOOD   | Approved        | Selected     | Transferred                                                                                                                                                                                                                                                                                                                                                                                                                                                                                                                                                                                                                                                                                                                                                                                                                                                                                                                                                                                                                                                                                                                                                                                                                                                                                                                                                                                                                                                                                                                                                                                                                                                                                                                                                                                                                                                                                                                                                                                                                                                                                                                   |   |
|                             | 32     | 010057253318SANOO           | RA        | Approved        | Selected     | Transferred                                                                                                                                                                                                                                                                                                                                                                                                                                                                                                                                                                                                                                                                                                                                                                                                                                                                                                                                                                                                                                                                                                                                                                                                                                                                                                                                                                                                                                                                                                                                                                                                                                                                                                                                                                                                                                                                                                                                                                                                                                                                                                                   |   |
|                             | 33     | 010002923316SHAHA           | NA K      | Approved        | Selected     | Transferred                                                                                                                                                                                                                                                                                                                                                                                                                                                                                                                                                                                                                                                                                                                                                                                                                                                                                                                                                                                                                                                                                                                                                                                                                                                                                                                                                                                                                                                                                                                                                                                                                                                                                                                                                                                                                                                                                                                                                                                                                                                                                                                   |   |
|                             | 34     | 010435933715 SHAHA<br>RAHMA |           | Approved        | Selected     | Transferred                                                                                                                                                                                                                                                                                                                                                                                                                                                                                                                                                                                                                                                                                                                                                                                                                                                                                                                                                                                                                                                                                                                                                                                                                                                                                                                                                                                                                                                                                                                                                                                                                                                                                                                                                                                                                                                                                                                                                                                                                                                                                                                   |   |
|                             | 35     | 010036544816SHAMIL          | _A M      | Approved        | Selected     | Transferred                                                                                                                                                                                                                                                                                                                                                                                                                                                                                                                                                                                                                                                                                                                                                                                                                                                                                                                                                                                                                                                                                                                                                                                                                                                                                                                                                                                                                                                                                                                                                                                                                                                                                                                                                                                                                                                                                                                                                                                                                                                                                                                   |   |
|                             | 36     | 010029403318SHAMN           |           | Approved        | Selected     | Transferred                                                                                                                                                                                                                                                                                                                                                                                                                                                                                                                                                                                                                                                                                                                                                                                                                                                                                                                                                                                                                                                                                                                                                                                                                                                                                                                                                                                                                                                                                                                                                                                                                                                                                                                                                                                                                                                                                                                                                                                                                                                                                                                   | - |
|                             | 37     | 010037733618 SHEHA          | LA SHERIN | Approved        | Selected     | Transferred                                                                                                                                                                                                                                                                                                                                                                                                                                                                                                                                                                                                                                                                                                                                                                                                                                                                                                                                                                                                                                                                                                                                                                                                                                                                                                                                                                                                                                                                                                                                                                                                                                                                                                                                                                                                                                                                                                                                                                                                                                                                                                                   |   |
|                             | 38     |                             | SHAHANA   | Approved        | Selected     | Transferred                                                                                                                                                                                                                                                                                                                                                                                                                                                                                                                                                                                                                                                                                                                                                                                                                                                                                                                                                                                                                                                                                                                                                                                                                                                                                                                                                                                                                                                                                                                                                                                                                                                                                                                                                                                                                                                                                                                                                                                                                                                                                                                   |   |
|                             | 39     | 010038057318THOUF           | EEQA P T  | Approved        | Selected     | Transferred                                                                                                                                                                                                                                                                                                                                                                                                                                                                                                                                                                                                                                                                                                                                                                                                                                                                                                                                                                                                                                                                                                                                                                                                                                                                                                                                                                                                                                                                                                                                                                                                                                                                                                                                                                                                                                                                                                                                                                                                                                                                                                                   | 7 |
|                             |        |                             |           |                 |              |                                                                                                                                                                                                                                                                                                                                                                                                                                                                                                                                                                                                                                                                                                                                                                                                                                                                                                                                                                                                                                                                                                                                                                                                                                                                                                                                                                                                                                                                                                                                                                                                                                                                                                                                                                                                                                                                                                                                                                                                                                                                                                                               |   |