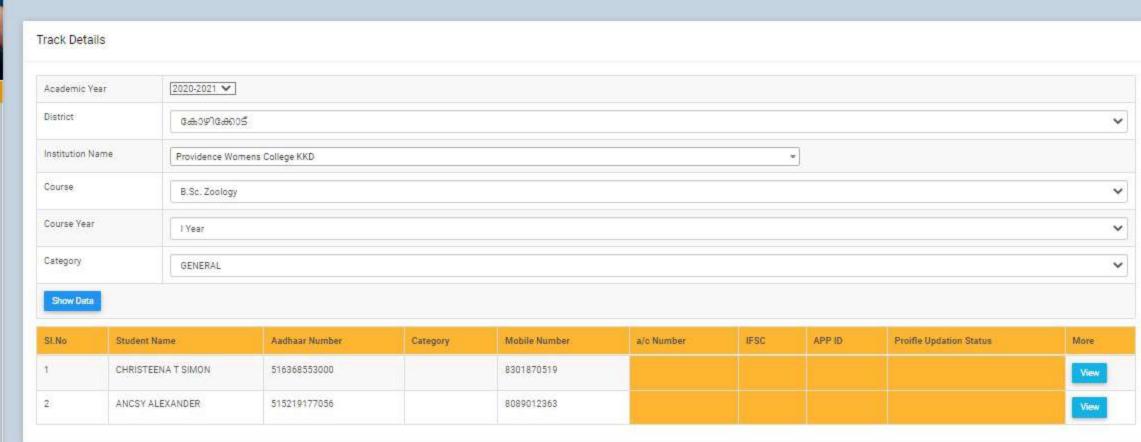

# **5.1.1** Percentage of students benefitted by Scholarships & Freeships provided by the Government Agencies (2020-2021)

No. of students benefitted: 1050

**Total Amount: Rs. 4373080/** 

| Home                        |        | Students Rec                | commende  | ed for Awar     | d of Schola  | rship 2020-21                                                                                                                                                                                                                                                                                                                                                                                                                                                                                                                                                                                                                                                                                                                                                                                                                                                                                                                                                                                                                                                                                                                                                                                                                                                                                                                                                                                                                                                                                                                                                                                                                                                                                                                                                                                                                                                                                                                                                                                                                                                                                                                 |   |
|-----------------------------|--------|-----------------------------|-----------|-----------------|--------------|-------------------------------------------------------------------------------------------------------------------------------------------------------------------------------------------------------------------------------------------------------------------------------------------------------------------------------------------------------------------------------------------------------------------------------------------------------------------------------------------------------------------------------------------------------------------------------------------------------------------------------------------------------------------------------------------------------------------------------------------------------------------------------------------------------------------------------------------------------------------------------------------------------------------------------------------------------------------------------------------------------------------------------------------------------------------------------------------------------------------------------------------------------------------------------------------------------------------------------------------------------------------------------------------------------------------------------------------------------------------------------------------------------------------------------------------------------------------------------------------------------------------------------------------------------------------------------------------------------------------------------------------------------------------------------------------------------------------------------------------------------------------------------------------------------------------------------------------------------------------------------------------------------------------------------------------------------------------------------------------------------------------------------------------------------------------------------------------------------------------------------|---|
| Notifications               | Scho   | larship Status              | Fresh V   | •               |              | No. 11 In Control of the Control of |   |
|                             | Scho   | larship Type                | C H Muhar | nmedkoya Schola | arship       | ~                                                                                                                                                                                                                                                                                                                                                                                                                                                                                                                                                                                                                                                                                                                                                                                                                                                                                                                                                                                                                                                                                                                                                                                                                                                                                                                                                                                                                                                                                                                                                                                                                                                                                                                                                                                                                                                                                                                                                                                                                                                                                                                             |   |
| Online Registration         | Scho   | larship Year                | 2020-21 ✔ |                 |              |                                                                                                                                                                                                                                                                                                                                                                                                                                                                                                                                                                                                                                                                                                                                                                                                                                                                                                                                                                                                                                                                                                                                                                                                                                                                                                                                                                                                                                                                                                                                                                                                                                                                                                                                                                                                                                                                                                                                                                                                                                                                                                                               |   |
| Institution Login           | State  | 9                           | Kerala ✔  |                 |              |                                                                                                                                                                                                                                                                                                                                                                                                                                                                                                                                                                                                                                                                                                                                                                                                                                                                                                                                                                                                                                                                                                                                                                                                                                                                                                                                                                                                                                                                                                                                                                                                                                                                                                                                                                                                                                                                                                                                                                                                                                                                                                                               |   |
|                             | Distr  | ict                         | Kozhikode | ~               |              |                                                                                                                                                                                                                                                                                                                                                                                                                                                                                                                                                                                                                                                                                                                                                                                                                                                                                                                                                                                                                                                                                                                                                                                                                                                                                                                                                                                                                                                                                                                                                                                                                                                                                                                                                                                                                                                                                                                                                                                                                                                                                                                               |   |
| Registered Students' Status | Instit | tution Type                 | GOVT/AID  | ED COLLEGES     | ~            |                                                                                                                                                                                                                                                                                                                                                                                                                                                                                                                                                                                                                                                                                                                                                                                                                                                                                                                                                                                                                                                                                                                                                                                                                                                                                                                                                                                                                                                                                                                                                                                                                                                                                                                                                                                                                                                                                                                                                                                                                                                                                                                               |   |
| Awarded Students List       | Name   | e of the<br>ege/institution | PROVIDEN  | NCE WOMENS C    | OLLEGE, KOZH | Back                                                                                                                                                                                                                                                                                                                                                                                                                                                                                                                                                                                                                                                                                                                                                                                                                                                                                                                                                                                                                                                                                                                                                                                                                                                                                                                                                                                                                                                                                                                                                                                                                                                                                                                                                                                                                                                                                                                                                                                                                                                                                                                          |   |
| Contact Us                  | 0,5376 |                             |           |                 |              |                                                                                                                                                                                                                                                                                                                                                                                                                                                                                                                                                                                                                                                                                                                                                                                                                                                                                                                                                                                                                                                                                                                                                                                                                                                                                                                                                                                                                                                                                                                                                                                                                                                                                                                                                                                                                                                                                                                                                                                                                                                                                                                               |   |
|                             | -50    | DINICITA                    | CATURNA   | , .pp. 0 . c u  | Descend      | Transferred                                                                                                                                                                                                                                                                                                                                                                                                                                                                                                                                                                                                                                                                                                                                                                                                                                                                                                                                                                                                                                                                                                                                                                                                                                                                                                                                                                                                                                                                                                                                                                                                                                                                                                                                                                                                                                                                                                                                                                                                                                                                                                                   |   |
|                             | 28     | 010030869718 RINSHA         | AFAIRIMA  | Approved        | Selected     | Transferred                                                                                                                                                                                                                                                                                                                                                                                                                                                                                                                                                                                                                                                                                                                                                                                                                                                                                                                                                                                                                                                                                                                                                                                                                                                                                                                                                                                                                                                                                                                                                                                                                                                                                                                                                                                                                                                                                                                                                                                                                                                                                                                   |   |
|                             | 29     | 010029219118SABIRA          |           | Approved        | Selected     | Transferred                                                                                                                                                                                                                                                                                                                                                                                                                                                                                                                                                                                                                                                                                                                                                                                                                                                                                                                                                                                                                                                                                                                                                                                                                                                                                                                                                                                                                                                                                                                                                                                                                                                                                                                                                                                                                                                                                                                                                                                                                                                                                                                   |   |
|                             | 30     | 010020394510SALVA           | 0         | Approved        | Selected     | Transferred                                                                                                                                                                                                                                                                                                                                                                                                                                                                                                                                                                                                                                                                                                                                                                                                                                                                                                                                                                                                                                                                                                                                                                                                                                                                                                                                                                                                                                                                                                                                                                                                                                                                                                                                                                                                                                                                                                                                                                                                                                                                                                                   |   |
|                             | 31     | 010045943217 A              | NAHMOOD   | Approved        | Selected     | Transferred                                                                                                                                                                                                                                                                                                                                                                                                                                                                                                                                                                                                                                                                                                                                                                                                                                                                                                                                                                                                                                                                                                                                                                                                                                                                                                                                                                                                                                                                                                                                                                                                                                                                                                                                                                                                                                                                                                                                                                                                                                                                                                                   |   |
|                             | 32     | 010057253318SANOO           | RA        | Approved        | Selected     | Transferred                                                                                                                                                                                                                                                                                                                                                                                                                                                                                                                                                                                                                                                                                                                                                                                                                                                                                                                                                                                                                                                                                                                                                                                                                                                                                                                                                                                                                                                                                                                                                                                                                                                                                                                                                                                                                                                                                                                                                                                                                                                                                                                   |   |
|                             | 33     | 010002923316SHAHA           | NA K      | Approved        | Selected     | Transferred                                                                                                                                                                                                                                                                                                                                                                                                                                                                                                                                                                                                                                                                                                                                                                                                                                                                                                                                                                                                                                                                                                                                                                                                                                                                                                                                                                                                                                                                                                                                                                                                                                                                                                                                                                                                                                                                                                                                                                                                                                                                                                                   |   |
|                             | 34     | 010435933715 SHAHA<br>RAHMA |           | Approved        | Selected     | Transferred                                                                                                                                                                                                                                                                                                                                                                                                                                                                                                                                                                                                                                                                                                                                                                                                                                                                                                                                                                                                                                                                                                                                                                                                                                                                                                                                                                                                                                                                                                                                                                                                                                                                                                                                                                                                                                                                                                                                                                                                                                                                                                                   |   |
|                             | 35     | 010036544816SHAMIL          | _A M      | Approved        | Selected     | Transferred                                                                                                                                                                                                                                                                                                                                                                                                                                                                                                                                                                                                                                                                                                                                                                                                                                                                                                                                                                                                                                                                                                                                                                                                                                                                                                                                                                                                                                                                                                                                                                                                                                                                                                                                                                                                                                                                                                                                                                                                                                                                                                                   |   |
|                             | 36     | 010029403318SHAMN           |           | Approved        | Selected     | Transferred                                                                                                                                                                                                                                                                                                                                                                                                                                                                                                                                                                                                                                                                                                                                                                                                                                                                                                                                                                                                                                                                                                                                                                                                                                                                                                                                                                                                                                                                                                                                                                                                                                                                                                                                                                                                                                                                                                                                                                                                                                                                                                                   | - |
|                             | 37     | 010037733618 SHEHA          | LA SHERIN | Approved        | Selected     | Transferred                                                                                                                                                                                                                                                                                                                                                                                                                                                                                                                                                                                                                                                                                                                                                                                                                                                                                                                                                                                                                                                                                                                                                                                                                                                                                                                                                                                                                                                                                                                                                                                                                                                                                                                                                                                                                                                                                                                                                                                                                                                                                                                   |   |
|                             | 38     |                             | SHAHANA   | Approved        | Selected     | Transferred                                                                                                                                                                                                                                                                                                                                                                                                                                                                                                                                                                                                                                                                                                                                                                                                                                                                                                                                                                                                                                                                                                                                                                                                                                                                                                                                                                                                                                                                                                                                                                                                                                                                                                                                                                                                                                                                                                                                                                                                                                                                                                                   |   |
|                             | 39     | 010038057318THOUF           | EEQA P T  | Approved        | Selected     | Transferred                                                                                                                                                                                                                                                                                                                                                                                                                                                                                                                                                                                                                                                                                                                                                                                                                                                                                                                                                                                                                                                                                                                                                                                                                                                                                                                                                                                                                                                                                                                                                                                                                                                                                                                                                                                                                                                                                                                                                                                                                                                                                                                   | 7 |
|                             |        |                             |           |                 |              |                                                                                                                                                                                                                                                                                                                                                                                                                                                                                                                                                                                                                                                                                                                                                                                                                                                                                                                                                                                                                                                                                                                                                                                                                                                                                                                                                                                                                                                                                                                                                                                                                                                                                                                                                                                                                                                                                                                                                                                                                                                                                                                               |   |