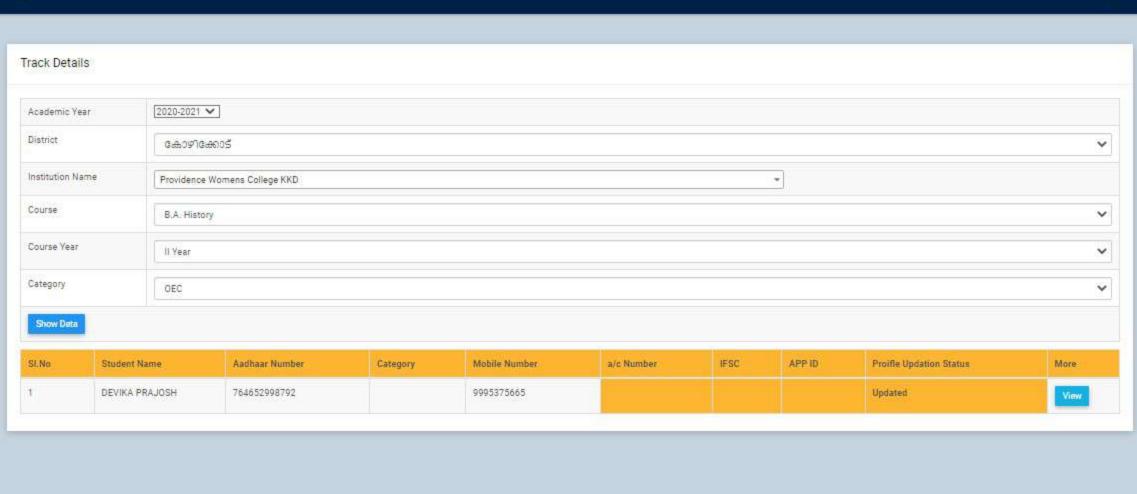

# **5.1.1** Percentage of students benefitted by Scholarships & Freeships provided by the Government Agencies (2020-2021)

No. of students benefitted: 1050

**Total Amount: Rs. 4373080/** 

| Home                        |        | Students Rec                | commende  | ed for Awar     | d of Schola  | rship 2020-21                                                                                                                                                                                                                                                                                                                                                                                                                                                                                                                                                                                                                                                                                                                                                                                                                                                                                                                                                                                                                                                                                                                                                                                                                                                                                                                                                                                                                                                                                                                                                                                                                                                                                                                                                                                                                                                                                                                                                                                                                                                                                                                 |   |
|-----------------------------|--------|-----------------------------|-----------|-----------------|--------------|-------------------------------------------------------------------------------------------------------------------------------------------------------------------------------------------------------------------------------------------------------------------------------------------------------------------------------------------------------------------------------------------------------------------------------------------------------------------------------------------------------------------------------------------------------------------------------------------------------------------------------------------------------------------------------------------------------------------------------------------------------------------------------------------------------------------------------------------------------------------------------------------------------------------------------------------------------------------------------------------------------------------------------------------------------------------------------------------------------------------------------------------------------------------------------------------------------------------------------------------------------------------------------------------------------------------------------------------------------------------------------------------------------------------------------------------------------------------------------------------------------------------------------------------------------------------------------------------------------------------------------------------------------------------------------------------------------------------------------------------------------------------------------------------------------------------------------------------------------------------------------------------------------------------------------------------------------------------------------------------------------------------------------------------------------------------------------------------------------------------------------|---|
| Notifications               | Scho   | larship Status              | Fresh V   | •               |              | No. 11 In Control of the Control of |   |
|                             | Scho   | larship Type                | C H Muhar | nmedkoya Schola | arship       | ~                                                                                                                                                                                                                                                                                                                                                                                                                                                                                                                                                                                                                                                                                                                                                                                                                                                                                                                                                                                                                                                                                                                                                                                                                                                                                                                                                                                                                                                                                                                                                                                                                                                                                                                                                                                                                                                                                                                                                                                                                                                                                                                             |   |
| Online Registration         | Scho   | larship Year                | 2020-21 ✔ |                 |              |                                                                                                                                                                                                                                                                                                                                                                                                                                                                                                                                                                                                                                                                                                                                                                                                                                                                                                                                                                                                                                                                                                                                                                                                                                                                                                                                                                                                                                                                                                                                                                                                                                                                                                                                                                                                                                                                                                                                                                                                                                                                                                                               |   |
| Institution Login           | State  | 9                           | Kerala ✔  |                 |              |                                                                                                                                                                                                                                                                                                                                                                                                                                                                                                                                                                                                                                                                                                                                                                                                                                                                                                                                                                                                                                                                                                                                                                                                                                                                                                                                                                                                                                                                                                                                                                                                                                                                                                                                                                                                                                                                                                                                                                                                                                                                                                                               |   |
|                             | Distr  | ict                         | Kozhikode | ~               |              |                                                                                                                                                                                                                                                                                                                                                                                                                                                                                                                                                                                                                                                                                                                                                                                                                                                                                                                                                                                                                                                                                                                                                                                                                                                                                                                                                                                                                                                                                                                                                                                                                                                                                                                                                                                                                                                                                                                                                                                                                                                                                                                               |   |
| Registered Students' Status | Instit | tution Type                 | GOVT/AID  | ED COLLEGES     | ~            |                                                                                                                                                                                                                                                                                                                                                                                                                                                                                                                                                                                                                                                                                                                                                                                                                                                                                                                                                                                                                                                                                                                                                                                                                                                                                                                                                                                                                                                                                                                                                                                                                                                                                                                                                                                                                                                                                                                                                                                                                                                                                                                               |   |
| Awarded Students List       | Name   | e of the<br>ege/institution | PROVIDEN  | NCE WOMENS C    | OLLEGE, KOZH | Back                                                                                                                                                                                                                                                                                                                                                                                                                                                                                                                                                                                                                                                                                                                                                                                                                                                                                                                                                                                                                                                                                                                                                                                                                                                                                                                                                                                                                                                                                                                                                                                                                                                                                                                                                                                                                                                                                                                                                                                                                                                                                                                          |   |
| Contact Us                  | 0,5376 |                             |           |                 |              |                                                                                                                                                                                                                                                                                                                                                                                                                                                                                                                                                                                                                                                                                                                                                                                                                                                                                                                                                                                                                                                                                                                                                                                                                                                                                                                                                                                                                                                                                                                                                                                                                                                                                                                                                                                                                                                                                                                                                                                                                                                                                                                               |   |
|                             | -50    | DINICITA                    | CATURNA   | , .pp. 0 . c u  | Descend      | Transferred                                                                                                                                                                                                                                                                                                                                                                                                                                                                                                                                                                                                                                                                                                                                                                                                                                                                                                                                                                                                                                                                                                                                                                                                                                                                                                                                                                                                                                                                                                                                                                                                                                                                                                                                                                                                                                                                                                                                                                                                                                                                                                                   |   |
|                             | 28     | 010030869718 RINSHA         | AFAIRIMA  | Approved        | Selected     | Transferred                                                                                                                                                                                                                                                                                                                                                                                                                                                                                                                                                                                                                                                                                                                                                                                                                                                                                                                                                                                                                                                                                                                                                                                                                                                                                                                                                                                                                                                                                                                                                                                                                                                                                                                                                                                                                                                                                                                                                                                                                                                                                                                   |   |
|                             | 29     | 010029219118SABIRA          |           | Approved        | Selected     | Transferred                                                                                                                                                                                                                                                                                                                                                                                                                                                                                                                                                                                                                                                                                                                                                                                                                                                                                                                                                                                                                                                                                                                                                                                                                                                                                                                                                                                                                                                                                                                                                                                                                                                                                                                                                                                                                                                                                                                                                                                                                                                                                                                   |   |
|                             | 30     | 010020394510SALVA           | 0         | Approved        | Selected     | Transferred                                                                                                                                                                                                                                                                                                                                                                                                                                                                                                                                                                                                                                                                                                                                                                                                                                                                                                                                                                                                                                                                                                                                                                                                                                                                                                                                                                                                                                                                                                                                                                                                                                                                                                                                                                                                                                                                                                                                                                                                                                                                                                                   |   |
|                             | 31     | 010045943217 A              | NAHMOOD   | Approved        | Selected     | Transferred                                                                                                                                                                                                                                                                                                                                                                                                                                                                                                                                                                                                                                                                                                                                                                                                                                                                                                                                                                                                                                                                                                                                                                                                                                                                                                                                                                                                                                                                                                                                                                                                                                                                                                                                                                                                                                                                                                                                                                                                                                                                                                                   |   |
|                             | 32     | 010057253318SANOO           | RA        | Approved        | Selected     | Transferred                                                                                                                                                                                                                                                                                                                                                                                                                                                                                                                                                                                                                                                                                                                                                                                                                                                                                                                                                                                                                                                                                                                                                                                                                                                                                                                                                                                                                                                                                                                                                                                                                                                                                                                                                                                                                                                                                                                                                                                                                                                                                                                   |   |
|                             | 33     | 010002923316SHAHA           | NA K      | Approved        | Selected     | Transferred                                                                                                                                                                                                                                                                                                                                                                                                                                                                                                                                                                                                                                                                                                                                                                                                                                                                                                                                                                                                                                                                                                                                                                                                                                                                                                                                                                                                                                                                                                                                                                                                                                                                                                                                                                                                                                                                                                                                                                                                                                                                                                                   |   |
|                             | 34     | 010435933715 SHAHA<br>RAHMA |           | Approved        | Selected     | Transferred                                                                                                                                                                                                                                                                                                                                                                                                                                                                                                                                                                                                                                                                                                                                                                                                                                                                                                                                                                                                                                                                                                                                                                                                                                                                                                                                                                                                                                                                                                                                                                                                                                                                                                                                                                                                                                                                                                                                                                                                                                                                                                                   |   |
|                             | 35     | 010036544816SHAMIL          | _A M      | Approved        | Selected     | Transferred                                                                                                                                                                                                                                                                                                                                                                                                                                                                                                                                                                                                                                                                                                                                                                                                                                                                                                                                                                                                                                                                                                                                                                                                                                                                                                                                                                                                                                                                                                                                                                                                                                                                                                                                                                                                                                                                                                                                                                                                                                                                                                                   |   |
|                             | 36     | 010029403318SHAMN           |           | Approved        | Selected     | Transferred                                                                                                                                                                                                                                                                                                                                                                                                                                                                                                                                                                                                                                                                                                                                                                                                                                                                                                                                                                                                                                                                                                                                                                                                                                                                                                                                                                                                                                                                                                                                                                                                                                                                                                                                                                                                                                                                                                                                                                                                                                                                                                                   | - |
|                             | 37     | 010037733618 SHEHA          | LA SHERIN | Approved        | Selected     | Transferred                                                                                                                                                                                                                                                                                                                                                                                                                                                                                                                                                                                                                                                                                                                                                                                                                                                                                                                                                                                                                                                                                                                                                                                                                                                                                                                                                                                                                                                                                                                                                                                                                                                                                                                                                                                                                                                                                                                                                                                                                                                                                                                   |   |
|                             | 38     |                             | SHAHANA   | Approved        | Selected     | Transferred                                                                                                                                                                                                                                                                                                                                                                                                                                                                                                                                                                                                                                                                                                                                                                                                                                                                                                                                                                                                                                                                                                                                                                                                                                                                                                                                                                                                                                                                                                                                                                                                                                                                                                                                                                                                                                                                                                                                                                                                                                                                                                                   |   |
|                             | 39     | 010038057318THOUF           | EEQA P T  | Approved        | Selected     | Transferred                                                                                                                                                                                                                                                                                                                                                                                                                                                                                                                                                                                                                                                                                                                                                                                                                                                                                                                                                                                                                                                                                                                                                                                                                                                                                                                                                                                                                                                                                                                                                                                                                                                                                                                                                                                                                                                                                                                                                                                                                                                                                                                   | 7 |
|                             |        |                             |           |                 |              |                                                                                                                                                                                                                                                                                                                                                                                                                                                                                                                                                                                                                                                                                                                                                                                                                                                                                                                                                                                                                                                                                                                                                                                                                                                                                                                                                                                                                                                                                                                                                                                                                                                                                                                                                                                                                                                                                                                                                                                                                                                                                                                               |   |