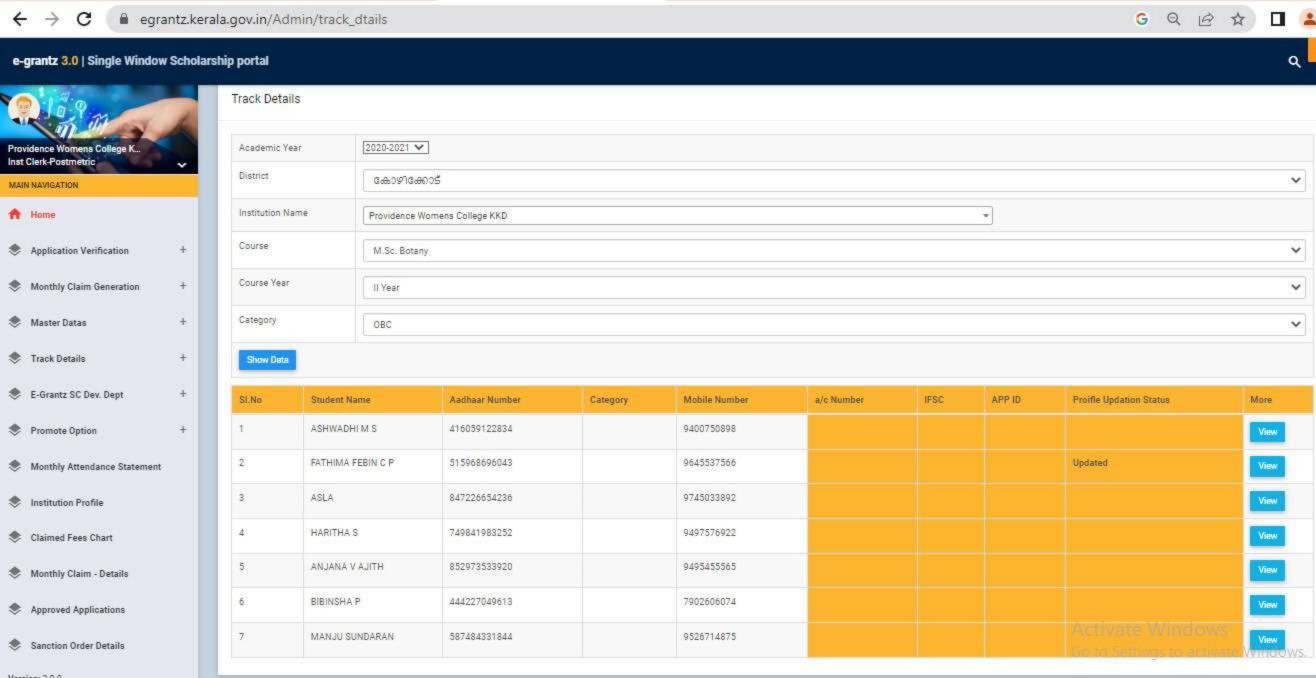

# **5.1.1** Percentage of students benefitted by Scholarships & Freeships provided by the Government Agencies (2020-2021)

No. of students benefitted: 1050

**Total Amount: Rs. 4373080/** 

| Home                        |        | Students Rec                | commende  | ed for Awar     | d of Schola  | rship 2020-21                                                                                                                                                                                                                                                                                                                                                                                                                                                                                                                                                                                                                                                                                                                                                                                                                                                                                                                                                                                                                                                                                                                                                                                                                                                                                                                                                                                                                                                                                                                                                                                                                                                                                                                                                                                                                                                                                                                                                                                                                                                                                                                 |   |
|-----------------------------|--------|-----------------------------|-----------|-----------------|--------------|-------------------------------------------------------------------------------------------------------------------------------------------------------------------------------------------------------------------------------------------------------------------------------------------------------------------------------------------------------------------------------------------------------------------------------------------------------------------------------------------------------------------------------------------------------------------------------------------------------------------------------------------------------------------------------------------------------------------------------------------------------------------------------------------------------------------------------------------------------------------------------------------------------------------------------------------------------------------------------------------------------------------------------------------------------------------------------------------------------------------------------------------------------------------------------------------------------------------------------------------------------------------------------------------------------------------------------------------------------------------------------------------------------------------------------------------------------------------------------------------------------------------------------------------------------------------------------------------------------------------------------------------------------------------------------------------------------------------------------------------------------------------------------------------------------------------------------------------------------------------------------------------------------------------------------------------------------------------------------------------------------------------------------------------------------------------------------------------------------------------------------|---|
| Notifications               | Scho   | larship Status              | Fresh V   | •               |              | No. 11 In Control of the Control of |   |
|                             | Scho   | larship Type                | C H Muhar | nmedkoya Schola | arship       | ~                                                                                                                                                                                                                                                                                                                                                                                                                                                                                                                                                                                                                                                                                                                                                                                                                                                                                                                                                                                                                                                                                                                                                                                                                                                                                                                                                                                                                                                                                                                                                                                                                                                                                                                                                                                                                                                                                                                                                                                                                                                                                                                             |   |
| Online Registration         | Scho   | larship Year                | 2020-21 ✔ |                 |              |                                                                                                                                                                                                                                                                                                                                                                                                                                                                                                                                                                                                                                                                                                                                                                                                                                                                                                                                                                                                                                                                                                                                                                                                                                                                                                                                                                                                                                                                                                                                                                                                                                                                                                                                                                                                                                                                                                                                                                                                                                                                                                                               |   |
| Institution Login           | State  | 9                           | Kerala ✔  |                 |              |                                                                                                                                                                                                                                                                                                                                                                                                                                                                                                                                                                                                                                                                                                                                                                                                                                                                                                                                                                                                                                                                                                                                                                                                                                                                                                                                                                                                                                                                                                                                                                                                                                                                                                                                                                                                                                                                                                                                                                                                                                                                                                                               |   |
|                             | Distr  | ict                         | Kozhikode | ~               |              |                                                                                                                                                                                                                                                                                                                                                                                                                                                                                                                                                                                                                                                                                                                                                                                                                                                                                                                                                                                                                                                                                                                                                                                                                                                                                                                                                                                                                                                                                                                                                                                                                                                                                                                                                                                                                                                                                                                                                                                                                                                                                                                               |   |
| Registered Students' Status | Instit | tution Type                 | GOVT/AID  | ED COLLEGES     | ~            |                                                                                                                                                                                                                                                                                                                                                                                                                                                                                                                                                                                                                                                                                                                                                                                                                                                                                                                                                                                                                                                                                                                                                                                                                                                                                                                                                                                                                                                                                                                                                                                                                                                                                                                                                                                                                                                                                                                                                                                                                                                                                                                               |   |
| Awarded Students List       | Name   | e of the<br>ege/institution | PROVIDEN  | NCE WOMENS C    | OLLEGE, KOZH | Back                                                                                                                                                                                                                                                                                                                                                                                                                                                                                                                                                                                                                                                                                                                                                                                                                                                                                                                                                                                                                                                                                                                                                                                                                                                                                                                                                                                                                                                                                                                                                                                                                                                                                                                                                                                                                                                                                                                                                                                                                                                                                                                          |   |
| Contact Us                  | 0,5376 |                             |           |                 |              |                                                                                                                                                                                                                                                                                                                                                                                                                                                                                                                                                                                                                                                                                                                                                                                                                                                                                                                                                                                                                                                                                                                                                                                                                                                                                                                                                                                                                                                                                                                                                                                                                                                                                                                                                                                                                                                                                                                                                                                                                                                                                                                               |   |
|                             | -50    | DINICITA                    | CATURNA   | , .pp. 0 . c u  | Descend      | Transferred                                                                                                                                                                                                                                                                                                                                                                                                                                                                                                                                                                                                                                                                                                                                                                                                                                                                                                                                                                                                                                                                                                                                                                                                                                                                                                                                                                                                                                                                                                                                                                                                                                                                                                                                                                                                                                                                                                                                                                                                                                                                                                                   |   |
|                             | 28     | 010030869718 RINSHA         | AFAIRIMA  | Approved        | Selected     | Transferred                                                                                                                                                                                                                                                                                                                                                                                                                                                                                                                                                                                                                                                                                                                                                                                                                                                                                                                                                                                                                                                                                                                                                                                                                                                                                                                                                                                                                                                                                                                                                                                                                                                                                                                                                                                                                                                                                                                                                                                                                                                                                                                   |   |
|                             | 29     | 010029219118SABIRA          |           | Approved        | Selected     | Transferred                                                                                                                                                                                                                                                                                                                                                                                                                                                                                                                                                                                                                                                                                                                                                                                                                                                                                                                                                                                                                                                                                                                                                                                                                                                                                                                                                                                                                                                                                                                                                                                                                                                                                                                                                                                                                                                                                                                                                                                                                                                                                                                   |   |
|                             | 30     | 010020394510SALVA           | 0         | Approved        | Selected     | Transferred                                                                                                                                                                                                                                                                                                                                                                                                                                                                                                                                                                                                                                                                                                                                                                                                                                                                                                                                                                                                                                                                                                                                                                                                                                                                                                                                                                                                                                                                                                                                                                                                                                                                                                                                                                                                                                                                                                                                                                                                                                                                                                                   |   |
|                             | 31     | 010045943217 A              | NAHMOOD   | Approved        | Selected     | Transferred                                                                                                                                                                                                                                                                                                                                                                                                                                                                                                                                                                                                                                                                                                                                                                                                                                                                                                                                                                                                                                                                                                                                                                                                                                                                                                                                                                                                                                                                                                                                                                                                                                                                                                                                                                                                                                                                                                                                                                                                                                                                                                                   |   |
|                             | 32     | 010057253318SANOO           | RA        | Approved        | Selected     | Transferred                                                                                                                                                                                                                                                                                                                                                                                                                                                                                                                                                                                                                                                                                                                                                                                                                                                                                                                                                                                                                                                                                                                                                                                                                                                                                                                                                                                                                                                                                                                                                                                                                                                                                                                                                                                                                                                                                                                                                                                                                                                                                                                   |   |
|                             | 33     | 010002923316SHAHA           | NA K      | Approved        | Selected     | Transferred                                                                                                                                                                                                                                                                                                                                                                                                                                                                                                                                                                                                                                                                                                                                                                                                                                                                                                                                                                                                                                                                                                                                                                                                                                                                                                                                                                                                                                                                                                                                                                                                                                                                                                                                                                                                                                                                                                                                                                                                                                                                                                                   |   |
|                             | 34     | 010435933715 SHAHA<br>RAHMA |           | Approved        | Selected     | Transferred                                                                                                                                                                                                                                                                                                                                                                                                                                                                                                                                                                                                                                                                                                                                                                                                                                                                                                                                                                                                                                                                                                                                                                                                                                                                                                                                                                                                                                                                                                                                                                                                                                                                                                                                                                                                                                                                                                                                                                                                                                                                                                                   |   |
|                             | 35     | 010036544816SHAMIL          | _A M      | Approved        | Selected     | Transferred                                                                                                                                                                                                                                                                                                                                                                                                                                                                                                                                                                                                                                                                                                                                                                                                                                                                                                                                                                                                                                                                                                                                                                                                                                                                                                                                                                                                                                                                                                                                                                                                                                                                                                                                                                                                                                                                                                                                                                                                                                                                                                                   |   |
|                             | 36     | 010029403318SHAMN           |           | Approved        | Selected     | Transferred                                                                                                                                                                                                                                                                                                                                                                                                                                                                                                                                                                                                                                                                                                                                                                                                                                                                                                                                                                                                                                                                                                                                                                                                                                                                                                                                                                                                                                                                                                                                                                                                                                                                                                                                                                                                                                                                                                                                                                                                                                                                                                                   | - |
|                             | 37     | 010037733618 SHEHA          | LA SHERIN | Approved        | Selected     | Transferred                                                                                                                                                                                                                                                                                                                                                                                                                                                                                                                                                                                                                                                                                                                                                                                                                                                                                                                                                                                                                                                                                                                                                                                                                                                                                                                                                                                                                                                                                                                                                                                                                                                                                                                                                                                                                                                                                                                                                                                                                                                                                                                   |   |
|                             | 38     |                             | SHAHANA   | Approved        | Selected     | Transferred                                                                                                                                                                                                                                                                                                                                                                                                                                                                                                                                                                                                                                                                                                                                                                                                                                                                                                                                                                                                                                                                                                                                                                                                                                                                                                                                                                                                                                                                                                                                                                                                                                                                                                                                                                                                                                                                                                                                                                                                                                                                                                                   |   |
|                             | 39     | 010038057318THOUF           | EEQA P T  | Approved        | Selected     | Transferred                                                                                                                                                                                                                                                                                                                                                                                                                                                                                                                                                                                                                                                                                                                                                                                                                                                                                                                                                                                                                                                                                                                                                                                                                                                                                                                                                                                                                                                                                                                                                                                                                                                                                                                                                                                                                                                                                                                                                                                                                                                                                                                   | 7 |
|                             |        |                             |           |                 |              |                                                                                                                                                                                                                                                                                                                                                                                                                                                                                                                                                                                                                                                                                                                                                                                                                                                                                                                                                                                                                                                                                                                                                                                                                                                                                                                                                                                                                                                                                                                                                                                                                                                                                                                                                                                                                                                                                                                                                                                                                                                                                                                               |   |