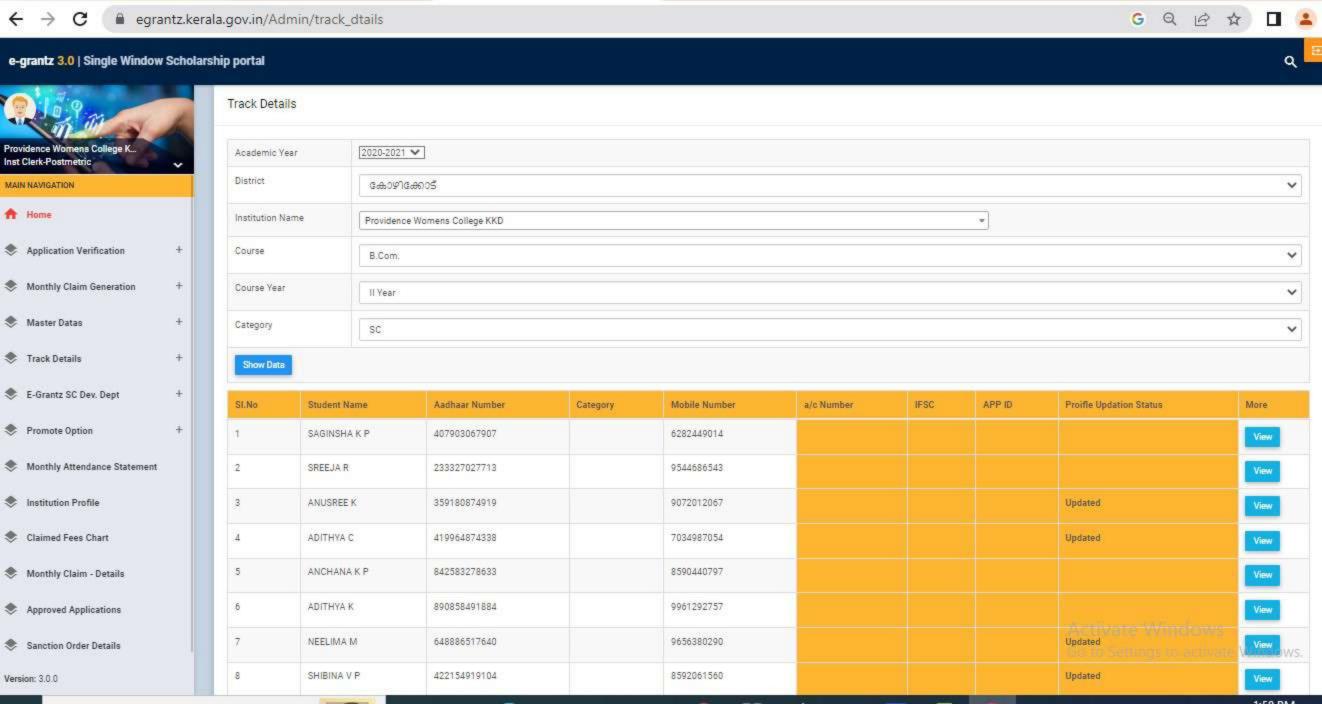

#### GOVERNMENT/INSTITUTIONAL SCHOLARSHIPS

Sanction has been hereby accorded to 1050 students during the academic year 2020-21 under the various Government Scholarship Schemes, as per eligibility guidelines. The total amount disbursed by means of scholarships is Rs. 43,73,080/-.

# **5.1.1** Percentage of students benefitted by Scholarships & Freeships provided by the Government Agencies (2020-2021)

No. of students benefitted: 1050

**Total Amount: Rs. 4373080/** 

| Home                        |        | Students Rec                | commende  | ed for Awar     | d of Schola  | rship 2020-21                                                                                                                                                                                                                                                                                                                                                                                                                                                                                                                                                                                                                                                                                                                                                                                                                                                                                                                                                                                                                                                                                                                                                                                                                                                                                                                                                                                                                                                                                                                                                                                                                                                                                                                                                                                                                                                                                                                                                                                                                                                                                                                 |   |
|-----------------------------|--------|-----------------------------|-----------|-----------------|--------------|-------------------------------------------------------------------------------------------------------------------------------------------------------------------------------------------------------------------------------------------------------------------------------------------------------------------------------------------------------------------------------------------------------------------------------------------------------------------------------------------------------------------------------------------------------------------------------------------------------------------------------------------------------------------------------------------------------------------------------------------------------------------------------------------------------------------------------------------------------------------------------------------------------------------------------------------------------------------------------------------------------------------------------------------------------------------------------------------------------------------------------------------------------------------------------------------------------------------------------------------------------------------------------------------------------------------------------------------------------------------------------------------------------------------------------------------------------------------------------------------------------------------------------------------------------------------------------------------------------------------------------------------------------------------------------------------------------------------------------------------------------------------------------------------------------------------------------------------------------------------------------------------------------------------------------------------------------------------------------------------------------------------------------------------------------------------------------------------------------------------------------|---|
| Notifications               | Scho   | larship Status              | Fresh V   | •               |              | No. 11 In Control of the Control of |   |
|                             | Scho   | larship Type                | C H Muhar | nmedkoya Schola | arship       | ~                                                                                                                                                                                                                                                                                                                                                                                                                                                                                                                                                                                                                                                                                                                                                                                                                                                                                                                                                                                                                                                                                                                                                                                                                                                                                                                                                                                                                                                                                                                                                                                                                                                                                                                                                                                                                                                                                                                                                                                                                                                                                                                             |   |
| Online Registration         | Scho   | larship Year                | 2020-21 ✔ |                 |              |                                                                                                                                                                                                                                                                                                                                                                                                                                                                                                                                                                                                                                                                                                                                                                                                                                                                                                                                                                                                                                                                                                                                                                                                                                                                                                                                                                                                                                                                                                                                                                                                                                                                                                                                                                                                                                                                                                                                                                                                                                                                                                                               |   |
| Institution Login           | State  | 9                           | Kerala ✔  |                 |              |                                                                                                                                                                                                                                                                                                                                                                                                                                                                                                                                                                                                                                                                                                                                                                                                                                                                                                                                                                                                                                                                                                                                                                                                                                                                                                                                                                                                                                                                                                                                                                                                                                                                                                                                                                                                                                                                                                                                                                                                                                                                                                                               |   |
|                             | Distr  | ict                         | Kozhikode | ~               |              |                                                                                                                                                                                                                                                                                                                                                                                                                                                                                                                                                                                                                                                                                                                                                                                                                                                                                                                                                                                                                                                                                                                                                                                                                                                                                                                                                                                                                                                                                                                                                                                                                                                                                                                                                                                                                                                                                                                                                                                                                                                                                                                               |   |
| Registered Students' Status | Instit | tution Type                 | GOVT/AID  | ED COLLEGES     | ~            |                                                                                                                                                                                                                                                                                                                                                                                                                                                                                                                                                                                                                                                                                                                                                                                                                                                                                                                                                                                                                                                                                                                                                                                                                                                                                                                                                                                                                                                                                                                                                                                                                                                                                                                                                                                                                                                                                                                                                                                                                                                                                                                               |   |
| Awarded Students List       | Name   | e of the<br>ege/institution | PROVIDEN  | NCE WOMENS C    | OLLEGE, KOZH | Back                                                                                                                                                                                                                                                                                                                                                                                                                                                                                                                                                                                                                                                                                                                                                                                                                                                                                                                                                                                                                                                                                                                                                                                                                                                                                                                                                                                                                                                                                                                                                                                                                                                                                                                                                                                                                                                                                                                                                                                                                                                                                                                          |   |
| Contact Us                  | 0,5376 |                             |           |                 |              |                                                                                                                                                                                                                                                                                                                                                                                                                                                                                                                                                                                                                                                                                                                                                                                                                                                                                                                                                                                                                                                                                                                                                                                                                                                                                                                                                                                                                                                                                                                                                                                                                                                                                                                                                                                                                                                                                                                                                                                                                                                                                                                               |   |
|                             | -50    | DINICITA                    | CATURNA   | , .pp. 0 . c u  | Descend      | Transferred                                                                                                                                                                                                                                                                                                                                                                                                                                                                                                                                                                                                                                                                                                                                                                                                                                                                                                                                                                                                                                                                                                                                                                                                                                                                                                                                                                                                                                                                                                                                                                                                                                                                                                                                                                                                                                                                                                                                                                                                                                                                                                                   |   |
|                             | 28     | 010030869718 RINSHA         | AFAIRIMA  | Approved        | Selected     | Transferred                                                                                                                                                                                                                                                                                                                                                                                                                                                                                                                                                                                                                                                                                                                                                                                                                                                                                                                                                                                                                                                                                                                                                                                                                                                                                                                                                                                                                                                                                                                                                                                                                                                                                                                                                                                                                                                                                                                                                                                                                                                                                                                   |   |
|                             | 29     | 010029219118SABIRA          |           | Approved        | Selected     | Transferred                                                                                                                                                                                                                                                                                                                                                                                                                                                                                                                                                                                                                                                                                                                                                                                                                                                                                                                                                                                                                                                                                                                                                                                                                                                                                                                                                                                                                                                                                                                                                                                                                                                                                                                                                                                                                                                                                                                                                                                                                                                                                                                   |   |
|                             | 30     | 010020394510SALVA           | 0         | Approved        | Selected     | Transferred                                                                                                                                                                                                                                                                                                                                                                                                                                                                                                                                                                                                                                                                                                                                                                                                                                                                                                                                                                                                                                                                                                                                                                                                                                                                                                                                                                                                                                                                                                                                                                                                                                                                                                                                                                                                                                                                                                                                                                                                                                                                                                                   |   |
|                             | 31     | 010045943217 A              | NAHMOOD   | Approved        | Selected     | Transferred                                                                                                                                                                                                                                                                                                                                                                                                                                                                                                                                                                                                                                                                                                                                                                                                                                                                                                                                                                                                                                                                                                                                                                                                                                                                                                                                                                                                                                                                                                                                                                                                                                                                                                                                                                                                                                                                                                                                                                                                                                                                                                                   |   |
|                             | 32     | 010057253318SANOO           | RA        | Approved        | Selected     | Transferred                                                                                                                                                                                                                                                                                                                                                                                                                                                                                                                                                                                                                                                                                                                                                                                                                                                                                                                                                                                                                                                                                                                                                                                                                                                                                                                                                                                                                                                                                                                                                                                                                                                                                                                                                                                                                                                                                                                                                                                                                                                                                                                   |   |
|                             | 33     | 010002923316SHAHA           | NA K      | Approved        | Selected     | Transferred                                                                                                                                                                                                                                                                                                                                                                                                                                                                                                                                                                                                                                                                                                                                                                                                                                                                                                                                                                                                                                                                                                                                                                                                                                                                                                                                                                                                                                                                                                                                                                                                                                                                                                                                                                                                                                                                                                                                                                                                                                                                                                                   |   |
|                             | 34     | 010435933715 SHAHA<br>RAHMA |           | Approved        | Selected     | Transferred                                                                                                                                                                                                                                                                                                                                                                                                                                                                                                                                                                                                                                                                                                                                                                                                                                                                                                                                                                                                                                                                                                                                                                                                                                                                                                                                                                                                                                                                                                                                                                                                                                                                                                                                                                                                                                                                                                                                                                                                                                                                                                                   |   |
|                             | 35     | 010036544816SHAMIL          | _A M      | Approved        | Selected     | Transferred                                                                                                                                                                                                                                                                                                                                                                                                                                                                                                                                                                                                                                                                                                                                                                                                                                                                                                                                                                                                                                                                                                                                                                                                                                                                                                                                                                                                                                                                                                                                                                                                                                                                                                                                                                                                                                                                                                                                                                                                                                                                                                                   |   |
|                             | 36     | 010029403318SHAMN           |           | Approved        | Selected     | Transferred                                                                                                                                                                                                                                                                                                                                                                                                                                                                                                                                                                                                                                                                                                                                                                                                                                                                                                                                                                                                                                                                                                                                                                                                                                                                                                                                                                                                                                                                                                                                                                                                                                                                                                                                                                                                                                                                                                                                                                                                                                                                                                                   | - |
|                             | 37     | 010037733618 SHEHA          | LA SHERIN | Approved        | Selected     | Transferred                                                                                                                                                                                                                                                                                                                                                                                                                                                                                                                                                                                                                                                                                                                                                                                                                                                                                                                                                                                                                                                                                                                                                                                                                                                                                                                                                                                                                                                                                                                                                                                                                                                                                                                                                                                                                                                                                                                                                                                                                                                                                                                   |   |
|                             | 38     |                             | SHAHANA   | Approved        | Selected     | Transferred                                                                                                                                                                                                                                                                                                                                                                                                                                                                                                                                                                                                                                                                                                                                                                                                                                                                                                                                                                                                                                                                                                                                                                                                                                                                                                                                                                                                                                                                                                                                                                                                                                                                                                                                                                                                                                                                                                                                                                                                                                                                                                                   |   |
|                             | 39     | 010038057318THOUF           | EEQA P T  | Approved        | Selected     | Transferred                                                                                                                                                                                                                                                                                                                                                                                                                                                                                                                                                                                                                                                                                                                                                                                                                                                                                                                                                                                                                                                                                                                                                                                                                                                                                                                                                                                                                                                                                                                                                                                                                                                                                                                                                                                                                                                                                                                                                                                                                                                                                                                   | 7 |
|                             |        |                             |           |                 |              |                                                                                                                                                                                                                                                                                                                                                                                                                                                                                                                                                                                                                                                                                                                                                                                                                                                                                                                                                                                                                                                                                                                                                                                                                                                                                                                                                                                                                                                                                                                                                                                                                                                                                                                                                                                                                                                                                                                                                                                                                                                                                                                               |   |