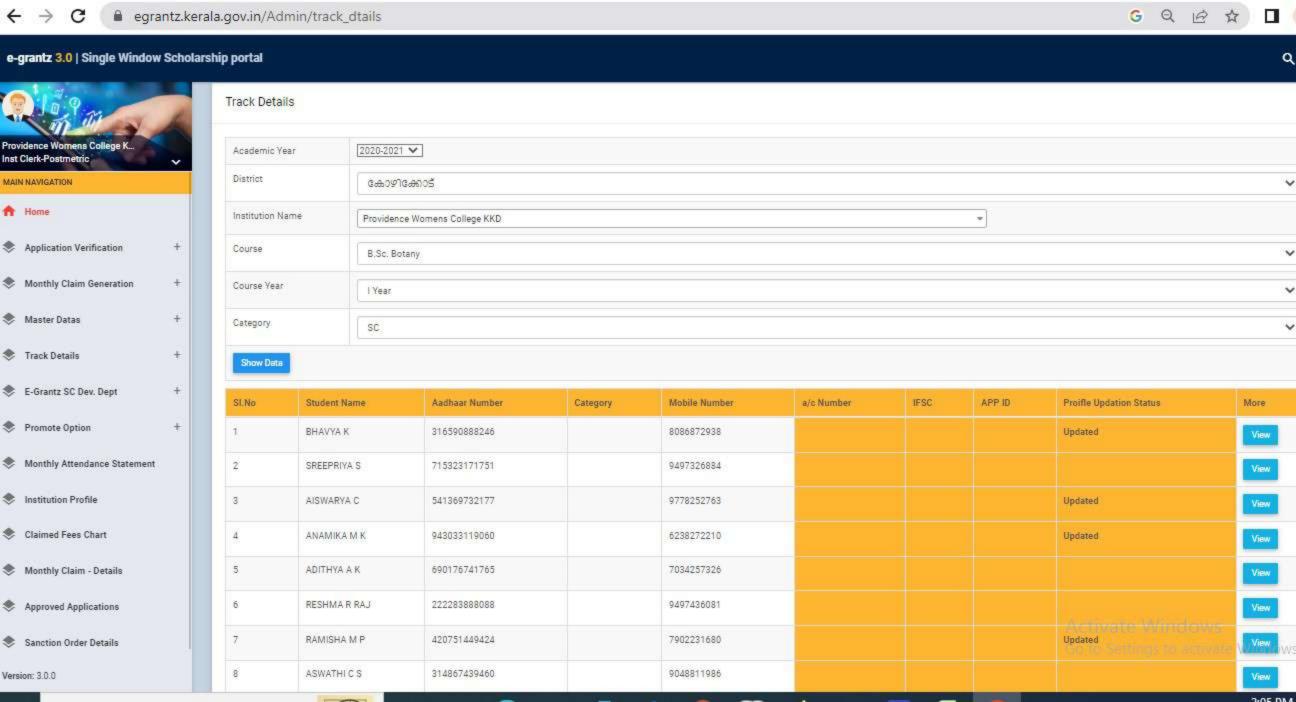

# **5.1.1** Percentage of students benefitted by Scholarships & Freeships provided by the Government Agencies (2020-2021)

No. of students benefitted: 1050

**Total Amount: Rs. 4373080/** 

| Home                        |        | Students Rec                | commende  | ed for Awar     | d of Schola  | rship 2020-21                                                                                                                                                                                                                                                                                                                                                                                                                                                                                                                                                                                                                                                                                                                                                                                                                                                                                                                                                                                                                                                                                                                                                                                                                                                                                                                                                                                                                                                                                                                                                                                                                                                                                                                                                                                                                                                                                                                                                                                                                                                                                                                 |   |
|-----------------------------|--------|-----------------------------|-----------|-----------------|--------------|-------------------------------------------------------------------------------------------------------------------------------------------------------------------------------------------------------------------------------------------------------------------------------------------------------------------------------------------------------------------------------------------------------------------------------------------------------------------------------------------------------------------------------------------------------------------------------------------------------------------------------------------------------------------------------------------------------------------------------------------------------------------------------------------------------------------------------------------------------------------------------------------------------------------------------------------------------------------------------------------------------------------------------------------------------------------------------------------------------------------------------------------------------------------------------------------------------------------------------------------------------------------------------------------------------------------------------------------------------------------------------------------------------------------------------------------------------------------------------------------------------------------------------------------------------------------------------------------------------------------------------------------------------------------------------------------------------------------------------------------------------------------------------------------------------------------------------------------------------------------------------------------------------------------------------------------------------------------------------------------------------------------------------------------------------------------------------------------------------------------------------|---|
| Notifications               | Scho   | larship Status              | Fresh V   | •               |              | No. 11 In Control of the Control of |   |
|                             | Scho   | larship Type                | C H Muhar | nmedkoya Schola | arship       | ~                                                                                                                                                                                                                                                                                                                                                                                                                                                                                                                                                                                                                                                                                                                                                                                                                                                                                                                                                                                                                                                                                                                                                                                                                                                                                                                                                                                                                                                                                                                                                                                                                                                                                                                                                                                                                                                                                                                                                                                                                                                                                                                             |   |
| Online Registration         | Scho   | larship Year                | 2020-21 ✔ |                 |              |                                                                                                                                                                                                                                                                                                                                                                                                                                                                                                                                                                                                                                                                                                                                                                                                                                                                                                                                                                                                                                                                                                                                                                                                                                                                                                                                                                                                                                                                                                                                                                                                                                                                                                                                                                                                                                                                                                                                                                                                                                                                                                                               |   |
| Institution Login           | State  | 9                           | Kerala ✔  |                 |              |                                                                                                                                                                                                                                                                                                                                                                                                                                                                                                                                                                                                                                                                                                                                                                                                                                                                                                                                                                                                                                                                                                                                                                                                                                                                                                                                                                                                                                                                                                                                                                                                                                                                                                                                                                                                                                                                                                                                                                                                                                                                                                                               |   |
|                             | Distr  | ict                         | Kozhikode | ~               |              |                                                                                                                                                                                                                                                                                                                                                                                                                                                                                                                                                                                                                                                                                                                                                                                                                                                                                                                                                                                                                                                                                                                                                                                                                                                                                                                                                                                                                                                                                                                                                                                                                                                                                                                                                                                                                                                                                                                                                                                                                                                                                                                               |   |
| Registered Students' Status | Instit | tution Type                 | GOVT/AID  | ED COLLEGES     | ~            |                                                                                                                                                                                                                                                                                                                                                                                                                                                                                                                                                                                                                                                                                                                                                                                                                                                                                                                                                                                                                                                                                                                                                                                                                                                                                                                                                                                                                                                                                                                                                                                                                                                                                                                                                                                                                                                                                                                                                                                                                                                                                                                               |   |
| Awarded Students List       | Name   | e of the<br>ege/institution | PROVIDEN  | NCE WOMENS C    | OLLEGE, KOZH | Back                                                                                                                                                                                                                                                                                                                                                                                                                                                                                                                                                                                                                                                                                                                                                                                                                                                                                                                                                                                                                                                                                                                                                                                                                                                                                                                                                                                                                                                                                                                                                                                                                                                                                                                                                                                                                                                                                                                                                                                                                                                                                                                          |   |
| Contact Us                  | 0,5376 |                             |           |                 |              |                                                                                                                                                                                                                                                                                                                                                                                                                                                                                                                                                                                                                                                                                                                                                                                                                                                                                                                                                                                                                                                                                                                                                                                                                                                                                                                                                                                                                                                                                                                                                                                                                                                                                                                                                                                                                                                                                                                                                                                                                                                                                                                               |   |
|                             | -50    | DINICITA                    | CATURNA   | , .pp. 0 . c u  | Descend      | Transferred                                                                                                                                                                                                                                                                                                                                                                                                                                                                                                                                                                                                                                                                                                                                                                                                                                                                                                                                                                                                                                                                                                                                                                                                                                                                                                                                                                                                                                                                                                                                                                                                                                                                                                                                                                                                                                                                                                                                                                                                                                                                                                                   |   |
|                             | 28     | 010030869718 RINSHA         | AFAIRIMA  | Approved        | Selected     | Transferred                                                                                                                                                                                                                                                                                                                                                                                                                                                                                                                                                                                                                                                                                                                                                                                                                                                                                                                                                                                                                                                                                                                                                                                                                                                                                                                                                                                                                                                                                                                                                                                                                                                                                                                                                                                                                                                                                                                                                                                                                                                                                                                   |   |
|                             | 29     | 010029219118SABIRA          |           | Approved        | Selected     | Transferred                                                                                                                                                                                                                                                                                                                                                                                                                                                                                                                                                                                                                                                                                                                                                                                                                                                                                                                                                                                                                                                                                                                                                                                                                                                                                                                                                                                                                                                                                                                                                                                                                                                                                                                                                                                                                                                                                                                                                                                                                                                                                                                   |   |
|                             | 30     | 010020394510SALVA           | 0         | Approved        | Selected     | Transferred                                                                                                                                                                                                                                                                                                                                                                                                                                                                                                                                                                                                                                                                                                                                                                                                                                                                                                                                                                                                                                                                                                                                                                                                                                                                                                                                                                                                                                                                                                                                                                                                                                                                                                                                                                                                                                                                                                                                                                                                                                                                                                                   |   |
|                             | 31     | 010045943217 A              | NAHMOOD   | Approved        | Selected     | Transferred                                                                                                                                                                                                                                                                                                                                                                                                                                                                                                                                                                                                                                                                                                                                                                                                                                                                                                                                                                                                                                                                                                                                                                                                                                                                                                                                                                                                                                                                                                                                                                                                                                                                                                                                                                                                                                                                                                                                                                                                                                                                                                                   |   |
|                             | 32     | 010057253318SANOO           | RA        | Approved        | Selected     | Transferred                                                                                                                                                                                                                                                                                                                                                                                                                                                                                                                                                                                                                                                                                                                                                                                                                                                                                                                                                                                                                                                                                                                                                                                                                                                                                                                                                                                                                                                                                                                                                                                                                                                                                                                                                                                                                                                                                                                                                                                                                                                                                                                   |   |
|                             | 33     | 010002923316SHAHA           | NA K      | Approved        | Selected     | Transferred                                                                                                                                                                                                                                                                                                                                                                                                                                                                                                                                                                                                                                                                                                                                                                                                                                                                                                                                                                                                                                                                                                                                                                                                                                                                                                                                                                                                                                                                                                                                                                                                                                                                                                                                                                                                                                                                                                                                                                                                                                                                                                                   |   |
|                             | 34     | 010435933715 SHAHA<br>RAHMA |           | Approved        | Selected     | Transferred                                                                                                                                                                                                                                                                                                                                                                                                                                                                                                                                                                                                                                                                                                                                                                                                                                                                                                                                                                                                                                                                                                                                                                                                                                                                                                                                                                                                                                                                                                                                                                                                                                                                                                                                                                                                                                                                                                                                                                                                                                                                                                                   |   |
|                             | 35     | 010036544816SHAMIL          | _A M      | Approved        | Selected     | Transferred                                                                                                                                                                                                                                                                                                                                                                                                                                                                                                                                                                                                                                                                                                                                                                                                                                                                                                                                                                                                                                                                                                                                                                                                                                                                                                                                                                                                                                                                                                                                                                                                                                                                                                                                                                                                                                                                                                                                                                                                                                                                                                                   |   |
|                             | 36     | 010029403318SHAMN           |           | Approved        | Selected     | Transferred                                                                                                                                                                                                                                                                                                                                                                                                                                                                                                                                                                                                                                                                                                                                                                                                                                                                                                                                                                                                                                                                                                                                                                                                                                                                                                                                                                                                                                                                                                                                                                                                                                                                                                                                                                                                                                                                                                                                                                                                                                                                                                                   | - |
|                             | 37     | 010037733618 SHEHA          | LA SHERIN | Approved        | Selected     | Transferred                                                                                                                                                                                                                                                                                                                                                                                                                                                                                                                                                                                                                                                                                                                                                                                                                                                                                                                                                                                                                                                                                                                                                                                                                                                                                                                                                                                                                                                                                                                                                                                                                                                                                                                                                                                                                                                                                                                                                                                                                                                                                                                   |   |
|                             | 38     |                             | SHAHANA   | Approved        | Selected     | Transferred                                                                                                                                                                                                                                                                                                                                                                                                                                                                                                                                                                                                                                                                                                                                                                                                                                                                                                                                                                                                                                                                                                                                                                                                                                                                                                                                                                                                                                                                                                                                                                                                                                                                                                                                                                                                                                                                                                                                                                                                                                                                                                                   |   |
|                             | 39     | 010038057318THOUF           | EEQA P T  | Approved        | Selected     | Transferred                                                                                                                                                                                                                                                                                                                                                                                                                                                                                                                                                                                                                                                                                                                                                                                                                                                                                                                                                                                                                                                                                                                                                                                                                                                                                                                                                                                                                                                                                                                                                                                                                                                                                                                                                                                                                                                                                                                                                                                                                                                                                                                   | 7 |
|                             |        |                             |           |                 |              |                                                                                                                                                                                                                                                                                                                                                                                                                                                                                                                                                                                                                                                                                                                                                                                                                                                                                                                                                                                                                                                                                                                                                                                                                                                                                                                                                                                                                                                                                                                                                                                                                                                                                                                                                                                                                                                                                                                                                                                                                                                                                                                               |   |