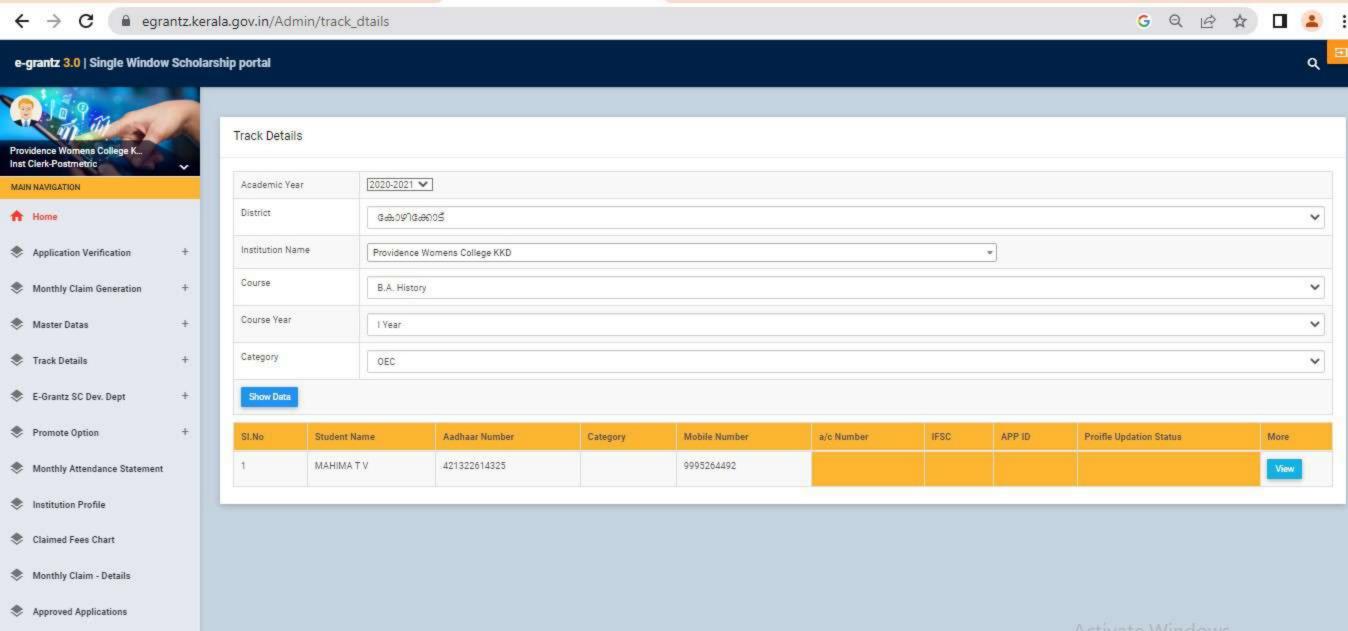

# **5.1.1** Percentage of students benefitted by Scholarships & Freeships provided by the Government Agencies (2020-2021)

No. of students benefitted: 1050

**Total Amount: Rs. 4373080/** 

| Home                        |        | Students Rec                | commende  | ed for Awar     | d of Schola  | rship 2020-21                                                                                                                                                                                                                                                                                                                                                                                                                                                                                                                                                                                                                                                                                                                                                                                                                                                                                                                                                                                                                                                                                                                                                                                                                                                                                                                                                                                                                                                                                                                                                                                                                                                                                                                                                                                                                                                                                                                                                                                                                                                                                                                 |   |
|-----------------------------|--------|-----------------------------|-----------|-----------------|--------------|-------------------------------------------------------------------------------------------------------------------------------------------------------------------------------------------------------------------------------------------------------------------------------------------------------------------------------------------------------------------------------------------------------------------------------------------------------------------------------------------------------------------------------------------------------------------------------------------------------------------------------------------------------------------------------------------------------------------------------------------------------------------------------------------------------------------------------------------------------------------------------------------------------------------------------------------------------------------------------------------------------------------------------------------------------------------------------------------------------------------------------------------------------------------------------------------------------------------------------------------------------------------------------------------------------------------------------------------------------------------------------------------------------------------------------------------------------------------------------------------------------------------------------------------------------------------------------------------------------------------------------------------------------------------------------------------------------------------------------------------------------------------------------------------------------------------------------------------------------------------------------------------------------------------------------------------------------------------------------------------------------------------------------------------------------------------------------------------------------------------------------|---|
| Notifications               | Scho   | larship Status              | Fresh V   | •               |              | No. 11 In Control of the Control of |   |
|                             | Scho   | larship Type                | C H Muhar | nmedkoya Schola | arship       | ~                                                                                                                                                                                                                                                                                                                                                                                                                                                                                                                                                                                                                                                                                                                                                                                                                                                                                                                                                                                                                                                                                                                                                                                                                                                                                                                                                                                                                                                                                                                                                                                                                                                                                                                                                                                                                                                                                                                                                                                                                                                                                                                             |   |
| Online Registration         | Scho   | larship Year                | 2020-21 ✔ |                 |              |                                                                                                                                                                                                                                                                                                                                                                                                                                                                                                                                                                                                                                                                                                                                                                                                                                                                                                                                                                                                                                                                                                                                                                                                                                                                                                                                                                                                                                                                                                                                                                                                                                                                                                                                                                                                                                                                                                                                                                                                                                                                                                                               |   |
| Institution Login           | State  | 9                           | Kerala ✔  |                 |              |                                                                                                                                                                                                                                                                                                                                                                                                                                                                                                                                                                                                                                                                                                                                                                                                                                                                                                                                                                                                                                                                                                                                                                                                                                                                                                                                                                                                                                                                                                                                                                                                                                                                                                                                                                                                                                                                                                                                                                                                                                                                                                                               |   |
|                             | Distr  | ict                         | Kozhikode | ~               |              |                                                                                                                                                                                                                                                                                                                                                                                                                                                                                                                                                                                                                                                                                                                                                                                                                                                                                                                                                                                                                                                                                                                                                                                                                                                                                                                                                                                                                                                                                                                                                                                                                                                                                                                                                                                                                                                                                                                                                                                                                                                                                                                               |   |
| Registered Students' Status | Instit | tution Type                 | GOVT/AID  | ED COLLEGES     | ~            |                                                                                                                                                                                                                                                                                                                                                                                                                                                                                                                                                                                                                                                                                                                                                                                                                                                                                                                                                                                                                                                                                                                                                                                                                                                                                                                                                                                                                                                                                                                                                                                                                                                                                                                                                                                                                                                                                                                                                                                                                                                                                                                               |   |
| Awarded Students List       | Name   | e of the<br>ege/institution | PROVIDEN  | NCE WOMENS C    | OLLEGE, KOZH | Back                                                                                                                                                                                                                                                                                                                                                                                                                                                                                                                                                                                                                                                                                                                                                                                                                                                                                                                                                                                                                                                                                                                                                                                                                                                                                                                                                                                                                                                                                                                                                                                                                                                                                                                                                                                                                                                                                                                                                                                                                                                                                                                          |   |
| Contact Us                  | 0,5376 |                             |           |                 |              |                                                                                                                                                                                                                                                                                                                                                                                                                                                                                                                                                                                                                                                                                                                                                                                                                                                                                                                                                                                                                                                                                                                                                                                                                                                                                                                                                                                                                                                                                                                                                                                                                                                                                                                                                                                                                                                                                                                                                                                                                                                                                                                               |   |
|                             | -50    | DINICITA                    | CATURNA   | , .pp. 0 . c u  | Descend      | Transferred                                                                                                                                                                                                                                                                                                                                                                                                                                                                                                                                                                                                                                                                                                                                                                                                                                                                                                                                                                                                                                                                                                                                                                                                                                                                                                                                                                                                                                                                                                                                                                                                                                                                                                                                                                                                                                                                                                                                                                                                                                                                                                                   |   |
|                             | 28     | 010030869718 RINSHA         | AFAIRIMA  | Approved        | Selected     | Transferred                                                                                                                                                                                                                                                                                                                                                                                                                                                                                                                                                                                                                                                                                                                                                                                                                                                                                                                                                                                                                                                                                                                                                                                                                                                                                                                                                                                                                                                                                                                                                                                                                                                                                                                                                                                                                                                                                                                                                                                                                                                                                                                   |   |
|                             | 29     | 010029219118SABIRA          |           | Approved        | Selected     | Transferred                                                                                                                                                                                                                                                                                                                                                                                                                                                                                                                                                                                                                                                                                                                                                                                                                                                                                                                                                                                                                                                                                                                                                                                                                                                                                                                                                                                                                                                                                                                                                                                                                                                                                                                                                                                                                                                                                                                                                                                                                                                                                                                   |   |
|                             | 30     | 010020394510SALVA           | 0         | Approved        | Selected     | Transferred                                                                                                                                                                                                                                                                                                                                                                                                                                                                                                                                                                                                                                                                                                                                                                                                                                                                                                                                                                                                                                                                                                                                                                                                                                                                                                                                                                                                                                                                                                                                                                                                                                                                                                                                                                                                                                                                                                                                                                                                                                                                                                                   |   |
|                             | 31     | 010045943217 A              | NAHMOOD   | Approved        | Selected     | Transferred                                                                                                                                                                                                                                                                                                                                                                                                                                                                                                                                                                                                                                                                                                                                                                                                                                                                                                                                                                                                                                                                                                                                                                                                                                                                                                                                                                                                                                                                                                                                                                                                                                                                                                                                                                                                                                                                                                                                                                                                                                                                                                                   |   |
|                             | 32     | 010057253318SANOO           | RA        | Approved        | Selected     | Transferred                                                                                                                                                                                                                                                                                                                                                                                                                                                                                                                                                                                                                                                                                                                                                                                                                                                                                                                                                                                                                                                                                                                                                                                                                                                                                                                                                                                                                                                                                                                                                                                                                                                                                                                                                                                                                                                                                                                                                                                                                                                                                                                   |   |
|                             | 33     | 010002923316SHAHA           | NA K      | Approved        | Selected     | Transferred                                                                                                                                                                                                                                                                                                                                                                                                                                                                                                                                                                                                                                                                                                                                                                                                                                                                                                                                                                                                                                                                                                                                                                                                                                                                                                                                                                                                                                                                                                                                                                                                                                                                                                                                                                                                                                                                                                                                                                                                                                                                                                                   |   |
|                             | 34     | 010435933715 SHAHA<br>RAHMA |           | Approved        | Selected     | Transferred                                                                                                                                                                                                                                                                                                                                                                                                                                                                                                                                                                                                                                                                                                                                                                                                                                                                                                                                                                                                                                                                                                                                                                                                                                                                                                                                                                                                                                                                                                                                                                                                                                                                                                                                                                                                                                                                                                                                                                                                                                                                                                                   |   |
|                             | 35     | 010036544816SHAMIL          | _A M      | Approved        | Selected     | Transferred                                                                                                                                                                                                                                                                                                                                                                                                                                                                                                                                                                                                                                                                                                                                                                                                                                                                                                                                                                                                                                                                                                                                                                                                                                                                                                                                                                                                                                                                                                                                                                                                                                                                                                                                                                                                                                                                                                                                                                                                                                                                                                                   |   |
|                             | 36     | 010029403318SHAMN           |           | Approved        | Selected     | Transferred                                                                                                                                                                                                                                                                                                                                                                                                                                                                                                                                                                                                                                                                                                                                                                                                                                                                                                                                                                                                                                                                                                                                                                                                                                                                                                                                                                                                                                                                                                                                                                                                                                                                                                                                                                                                                                                                                                                                                                                                                                                                                                                   | - |
|                             | 37     | 010037733618 SHEHA          | LA SHERIN | Approved        | Selected     | Transferred                                                                                                                                                                                                                                                                                                                                                                                                                                                                                                                                                                                                                                                                                                                                                                                                                                                                                                                                                                                                                                                                                                                                                                                                                                                                                                                                                                                                                                                                                                                                                                                                                                                                                                                                                                                                                                                                                                                                                                                                                                                                                                                   |   |
|                             | 38     |                             | SHAHANA   | Approved        | Selected     | Transferred                                                                                                                                                                                                                                                                                                                                                                                                                                                                                                                                                                                                                                                                                                                                                                                                                                                                                                                                                                                                                                                                                                                                                                                                                                                                                                                                                                                                                                                                                                                                                                                                                                                                                                                                                                                                                                                                                                                                                                                                                                                                                                                   |   |
|                             | 39     | 010038057318THOUF           | EEQA P T  | Approved        | Selected     | Transferred                                                                                                                                                                                                                                                                                                                                                                                                                                                                                                                                                                                                                                                                                                                                                                                                                                                                                                                                                                                                                                                                                                                                                                                                                                                                                                                                                                                                                                                                                                                                                                                                                                                                                                                                                                                                                                                                                                                                                                                                                                                                                                                   | 7 |
|                             |        |                             |           |                 |              |                                                                                                                                                                                                                                                                                                                                                                                                                                                                                                                                                                                                                                                                                                                                                                                                                                                                                                                                                                                                                                                                                                                                                                                                                                                                                                                                                                                                                                                                                                                                                                                                                                                                                                                                                                                                                                                                                                                                                                                                                                                                                                                               |   |