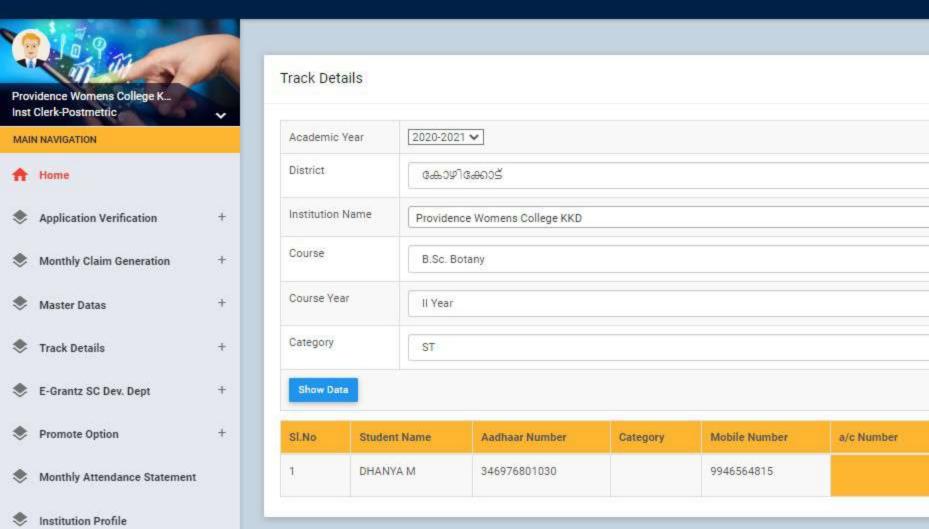

# **5.1.1** Percentage of students benefitted by Scholarships & Freeships provided by the Government Agencies (2020-2021)

No. of students benefitted: 1050

**Total Amount: Rs. 4373080/** 

| Home                        |        | Students Rec                | commende  | ed for Awar     | d of Schola  | rship 2020-21                                                                                                                                                                                                                                                                                                                                                                                                                                                                                                                                                                                                                                                                                                                                                                                                                                                                                                                                                                                                                                                                                                                                                                                                                                                                                                                                                                                                                                                                                                                                                                                                                                                                                                                                                                                                                                                                                                                                                                                                                                                                                                                 |   |
|-----------------------------|--------|-----------------------------|-----------|-----------------|--------------|-------------------------------------------------------------------------------------------------------------------------------------------------------------------------------------------------------------------------------------------------------------------------------------------------------------------------------------------------------------------------------------------------------------------------------------------------------------------------------------------------------------------------------------------------------------------------------------------------------------------------------------------------------------------------------------------------------------------------------------------------------------------------------------------------------------------------------------------------------------------------------------------------------------------------------------------------------------------------------------------------------------------------------------------------------------------------------------------------------------------------------------------------------------------------------------------------------------------------------------------------------------------------------------------------------------------------------------------------------------------------------------------------------------------------------------------------------------------------------------------------------------------------------------------------------------------------------------------------------------------------------------------------------------------------------------------------------------------------------------------------------------------------------------------------------------------------------------------------------------------------------------------------------------------------------------------------------------------------------------------------------------------------------------------------------------------------------------------------------------------------------|---|
| Notifications               | Scho   | larship Status              | Fresh V   | •               |              | No. 11 In Control of the Control of |   |
|                             | Scho   | larship Type                | C H Muhar | nmedkoya Schola | arship       | ~                                                                                                                                                                                                                                                                                                                                                                                                                                                                                                                                                                                                                                                                                                                                                                                                                                                                                                                                                                                                                                                                                                                                                                                                                                                                                                                                                                                                                                                                                                                                                                                                                                                                                                                                                                                                                                                                                                                                                                                                                                                                                                                             |   |
| Online Registration         | Scho   | larship Year                | 2020-21 ✔ |                 |              |                                                                                                                                                                                                                                                                                                                                                                                                                                                                                                                                                                                                                                                                                                                                                                                                                                                                                                                                                                                                                                                                                                                                                                                                                                                                                                                                                                                                                                                                                                                                                                                                                                                                                                                                                                                                                                                                                                                                                                                                                                                                                                                               |   |
| Institution Login           | State  | 9                           | Kerala ✔  |                 |              |                                                                                                                                                                                                                                                                                                                                                                                                                                                                                                                                                                                                                                                                                                                                                                                                                                                                                                                                                                                                                                                                                                                                                                                                                                                                                                                                                                                                                                                                                                                                                                                                                                                                                                                                                                                                                                                                                                                                                                                                                                                                                                                               |   |
|                             | Distr  | ict                         | Kozhikode | ~               |              |                                                                                                                                                                                                                                                                                                                                                                                                                                                                                                                                                                                                                                                                                                                                                                                                                                                                                                                                                                                                                                                                                                                                                                                                                                                                                                                                                                                                                                                                                                                                                                                                                                                                                                                                                                                                                                                                                                                                                                                                                                                                                                                               |   |
| Registered Students' Status | Instit | tution Type                 | GOVT/AID  | ED COLLEGES     | ~            |                                                                                                                                                                                                                                                                                                                                                                                                                                                                                                                                                                                                                                                                                                                                                                                                                                                                                                                                                                                                                                                                                                                                                                                                                                                                                                                                                                                                                                                                                                                                                                                                                                                                                                                                                                                                                                                                                                                                                                                                                                                                                                                               |   |
| Awarded Students List       | Name   | e of the<br>ege/institution | PROVIDEN  | NCE WOMENS C    | OLLEGE, KOZH | Back                                                                                                                                                                                                                                                                                                                                                                                                                                                                                                                                                                                                                                                                                                                                                                                                                                                                                                                                                                                                                                                                                                                                                                                                                                                                                                                                                                                                                                                                                                                                                                                                                                                                                                                                                                                                                                                                                                                                                                                                                                                                                                                          |   |
| Contact Us                  | 0,5376 |                             |           |                 |              |                                                                                                                                                                                                                                                                                                                                                                                                                                                                                                                                                                                                                                                                                                                                                                                                                                                                                                                                                                                                                                                                                                                                                                                                                                                                                                                                                                                                                                                                                                                                                                                                                                                                                                                                                                                                                                                                                                                                                                                                                                                                                                                               |   |
|                             | -50    | DINICITA                    | CATURNA   | , .pp. 0 . c u  | Descend      | Transferred                                                                                                                                                                                                                                                                                                                                                                                                                                                                                                                                                                                                                                                                                                                                                                                                                                                                                                                                                                                                                                                                                                                                                                                                                                                                                                                                                                                                                                                                                                                                                                                                                                                                                                                                                                                                                                                                                                                                                                                                                                                                                                                   |   |
|                             | 28     | 010030869718 RINSHA         | AFAIRIMA  | Approved        | Selected     | Transferred                                                                                                                                                                                                                                                                                                                                                                                                                                                                                                                                                                                                                                                                                                                                                                                                                                                                                                                                                                                                                                                                                                                                                                                                                                                                                                                                                                                                                                                                                                                                                                                                                                                                                                                                                                                                                                                                                                                                                                                                                                                                                                                   |   |
|                             | 29     | 010029219118SABIRA          |           | Approved        | Selected     | Transferred                                                                                                                                                                                                                                                                                                                                                                                                                                                                                                                                                                                                                                                                                                                                                                                                                                                                                                                                                                                                                                                                                                                                                                                                                                                                                                                                                                                                                                                                                                                                                                                                                                                                                                                                                                                                                                                                                                                                                                                                                                                                                                                   |   |
|                             | 30     | 010020394510SALVA           | 0         | Approved        | Selected     | Transferred                                                                                                                                                                                                                                                                                                                                                                                                                                                                                                                                                                                                                                                                                                                                                                                                                                                                                                                                                                                                                                                                                                                                                                                                                                                                                                                                                                                                                                                                                                                                                                                                                                                                                                                                                                                                                                                                                                                                                                                                                                                                                                                   |   |
|                             | 31     | 010045943217 A              | NAHMOOD   | Approved        | Selected     | Transferred                                                                                                                                                                                                                                                                                                                                                                                                                                                                                                                                                                                                                                                                                                                                                                                                                                                                                                                                                                                                                                                                                                                                                                                                                                                                                                                                                                                                                                                                                                                                                                                                                                                                                                                                                                                                                                                                                                                                                                                                                                                                                                                   |   |
|                             | 32     | 010057253318SANOO           | RA        | Approved        | Selected     | Transferred                                                                                                                                                                                                                                                                                                                                                                                                                                                                                                                                                                                                                                                                                                                                                                                                                                                                                                                                                                                                                                                                                                                                                                                                                                                                                                                                                                                                                                                                                                                                                                                                                                                                                                                                                                                                                                                                                                                                                                                                                                                                                                                   |   |
|                             | 33     | 010002923316SHAHA           | NA K      | Approved        | Selected     | Transferred                                                                                                                                                                                                                                                                                                                                                                                                                                                                                                                                                                                                                                                                                                                                                                                                                                                                                                                                                                                                                                                                                                                                                                                                                                                                                                                                                                                                                                                                                                                                                                                                                                                                                                                                                                                                                                                                                                                                                                                                                                                                                                                   |   |
|                             | 34     | 010435933715 SHAHA<br>RAHMA |           | Approved        | Selected     | Transferred                                                                                                                                                                                                                                                                                                                                                                                                                                                                                                                                                                                                                                                                                                                                                                                                                                                                                                                                                                                                                                                                                                                                                                                                                                                                                                                                                                                                                                                                                                                                                                                                                                                                                                                                                                                                                                                                                                                                                                                                                                                                                                                   |   |
|                             | 35     | 010036544816SHAMIL          | _A M      | Approved        | Selected     | Transferred                                                                                                                                                                                                                                                                                                                                                                                                                                                                                                                                                                                                                                                                                                                                                                                                                                                                                                                                                                                                                                                                                                                                                                                                                                                                                                                                                                                                                                                                                                                                                                                                                                                                                                                                                                                                                                                                                                                                                                                                                                                                                                                   |   |
|                             | 36     | 010029403318SHAMN           |           | Approved        | Selected     | Transferred                                                                                                                                                                                                                                                                                                                                                                                                                                                                                                                                                                                                                                                                                                                                                                                                                                                                                                                                                                                                                                                                                                                                                                                                                                                                                                                                                                                                                                                                                                                                                                                                                                                                                                                                                                                                                                                                                                                                                                                                                                                                                                                   | - |
|                             | 37     | 010037733618 SHEHA          | LA SHERIN | Approved        | Selected     | Transferred                                                                                                                                                                                                                                                                                                                                                                                                                                                                                                                                                                                                                                                                                                                                                                                                                                                                                                                                                                                                                                                                                                                                                                                                                                                                                                                                                                                                                                                                                                                                                                                                                                                                                                                                                                                                                                                                                                                                                                                                                                                                                                                   |   |
|                             | 38     |                             | SHAHANA   | Approved        | Selected     | Transferred                                                                                                                                                                                                                                                                                                                                                                                                                                                                                                                                                                                                                                                                                                                                                                                                                                                                                                                                                                                                                                                                                                                                                                                                                                                                                                                                                                                                                                                                                                                                                                                                                                                                                                                                                                                                                                                                                                                                                                                                                                                                                                                   |   |
|                             | 39     | 010038057318THOUF           | EEQA P T  | Approved        | Selected     | Transferred                                                                                                                                                                                                                                                                                                                                                                                                                                                                                                                                                                                                                                                                                                                                                                                                                                                                                                                                                                                                                                                                                                                                                                                                                                                                                                                                                                                                                                                                                                                                                                                                                                                                                                                                                                                                                                                                                                                                                                                                                                                                                                                   | 7 |
|                             |        |                             |           |                 |              |                                                                                                                                                                                                                                                                                                                                                                                                                                                                                                                                                                                                                                                                                                                                                                                                                                                                                                                                                                                                                                                                                                                                                                                                                                                                                                                                                                                                                                                                                                                                                                                                                                                                                                                                                                                                                                                                                                                                                                                                                                                                                                                               |   |