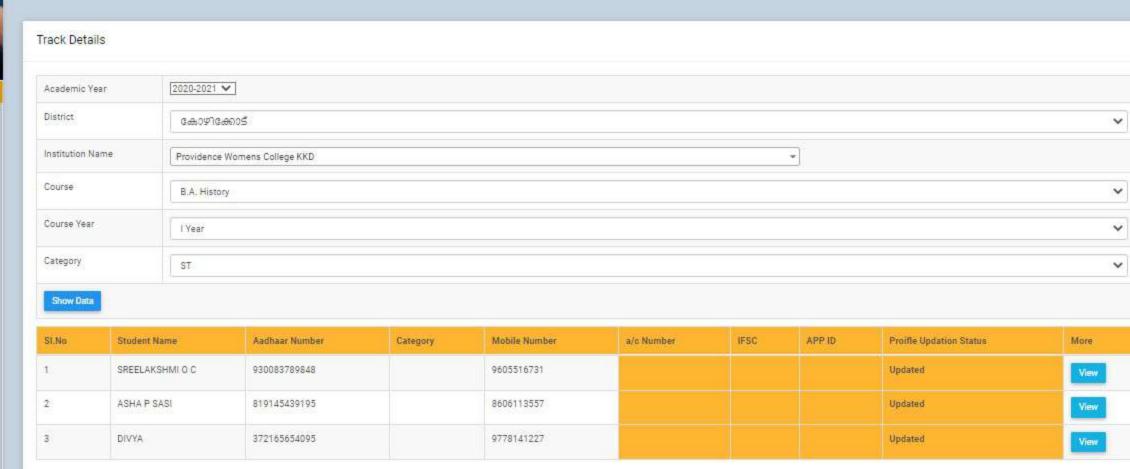

ly Claim Generation

Master Datas

Track Details

SE-Grantz SC Dev. Dept

Promote Option

Monthly Attendance Statement

Institution Profile

Claimed Fees Chart

Monthly Claim - Details













Activate Windows













# e-grantz 3.0 | Single Window Scholarship portal



Master Datas

Track Details

SE-Grantz SC Dev. Dept

Promote Option

Monthly Attendance Statement

Institution Profile

Claimed Fees Chart

Monthly Claim - Details

Approved Applications











Monthly Claim - Details

Approved Applications



# G G









# -





- Monthly Claim Generation
- Master Datas
- E-Grantz SC Dev. Dept
- Promote Option
- Monthly Attendance Statement
- Institution Profile

Track Details

- Claimed Fees Chart
- Monthly Claim Details
- Approved Applications
- Sanction Order Details



ctivate Windows to Settings to activate Windows



Sanction Order Details

to Settings to activate Windows

















Q.

# e-grantz 3.0 | Single Window Scholarship portal



MAIN NAVIGATION A Home Application Verification

Monthly Claim Generation

Master Dates

🕏 E-Grantz SC Dev. Dept

Track Details

Promote Option

Monthly Attendance Statement

nstitution Profile

Claimed Fees Chart

Monthly Claim - Details

Approved Applications

Sanction Order Details

### Track Details

| Academic Year    | 2020-2021 🗸                     |   |
|------------------|---------------------------------|---|
| District         | GA-DIFFGARDS                    | ~ |
| Institution Name | Providence Womens College KKD + |   |
| Course           | 8.A. History                    | ~ |
| Course Year