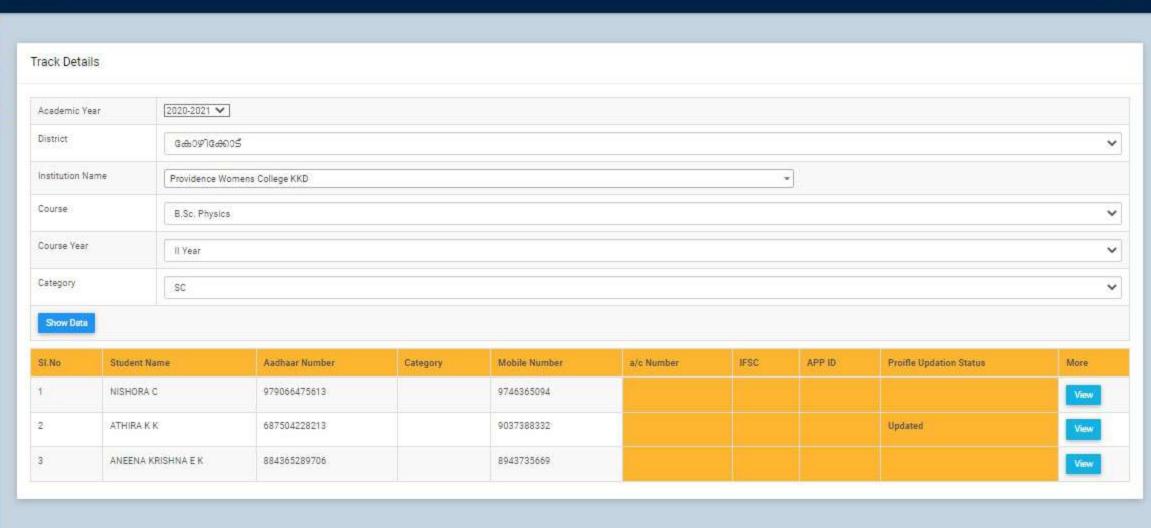

#### GOVERNMENT/INSTITUTIONAL SCHOLARSHIPS

Sanction has been hereby accorded to 1050 students during the academic year 2020-21 under the various Government Scholarship Schemes, as per eligibility guidelines. The total amount disbursed by means of scholarships is Rs. 43,73,080/-.

# **5.1.1** Percentage of students benefitted by Scholarships & Freeships provided by the Government Agencies (2020-2021)

No. of students benefitted: 1050

**Total Amount: Rs. 4373080/** 

| Home                        |        | Students Rec                | commende  | ed for Awar     | d of Schola  | rship 2020-21                                                                                                                                                                                                                                                                                                                                                                                                                                                                                                                                                                                                                                                                                                                                                                                                                                                                                                                                                                                                                                                                                                                                                                                                                                                                                                                                                                                                                                                                                                                                                                                                                                                                                                                                                                                                                                                                                                                                                                                                                                                                                                                 |   |
|-----------------------------|--------|-----------------------------|-----------|-----------------|--------------|-------------------------------------------------------------------------------------------------------------------------------------------------------------------------------------------------------------------------------------------------------------------------------------------------------------------------------------------------------------------------------------------------------------------------------------------------------------------------------------------------------------------------------------------------------------------------------------------------------------------------------------------------------------------------------------------------------------------------------------------------------------------------------------------------------------------------------------------------------------------------------------------------------------------------------------------------------------------------------------------------------------------------------------------------------------------------------------------------------------------------------------------------------------------------------------------------------------------------------------------------------------------------------------------------------------------------------------------------------------------------------------------------------------------------------------------------------------------------------------------------------------------------------------------------------------------------------------------------------------------------------------------------------------------------------------------------------------------------------------------------------------------------------------------------------------------------------------------------------------------------------------------------------------------------------------------------------------------------------------------------------------------------------------------------------------------------------------------------------------------------------|---|
| Notifications               | Scho   | larship Status              | Fresh V   | •               |              | No. 11 In Control of the Control of |   |
|                             | Scho   | larship Type                | C H Muhar | nmedkoya Schola | arship       | ~                                                                                                                                                                                                                                                                                                                                                                                                                                                                                                                                                                                                                                                                                                                                                                                                                                                                                                                                                                                                                                                                                                                                                                                                                                                                                                                                                                                                                                                                                                                                                                                                                                                                                                                                                                                                                                                                                                                                                                                                                                                                                                                             |   |
| Online Registration         | Scho   | larship Year                | 2020-21 ✔ |                 |              |                                                                                                                                                                                                                                                                                                                                                                                                                                                                                                                                                                                                                                                                                                                                                                                                                                                                                                                                                                                                                                                                                                                                                                                                                                                                                                                                                                                                                                                                                                                                                                                                                                                                                                                                                                                                                                                                                                                                                                                                                                                                                                                               |   |
| Institution Login           | State  | 9                           | Kerala ✔  |                 |              |                                                                                                                                                                                                                                                                                                                                                                                                                                                                                                                                                                                                                                                                                                                                                                                                                                                                                                                                                                                                                                                                                                                                                                                                                                                                                                                                                                                                                                                                                                                                                                                                                                                                                                                                                                                                                                                                                                                                                                                                                                                                                                                               |   |
|                             | Distr  | ict                         | Kozhikode | ~               |              |                                                                                                                                                                                                                                                                                                                                                                                                                                                                                                                                                                                                                                                                                                                                                                                                                                                                                                                                                                                                                                                                                                                                                                                                                                                                                                                                                                                                                                                                                                                                                                                                                                                                                                                                                                                                                                                                                                                                                                                                                                                                                                                               |   |
| Registered Students' Status | Instit | tution Type                 | GOVT/AID  | ED COLLEGES     | ~            |                                                                                                                                                                                                                                                                                                                                                                                                                                                                                                                                                                                                                                                                                                                                                                                                                                                                                                                                                                                                                                                                                                                                                                                                                                                                                                                                                                                                                                                                                                                                                                                                                                                                                                                                                                                                                                                                                                                                                                                                                                                                                                                               |   |
| Awarded Students List       | Name   | e of the<br>ege/institution | PROVIDEN  | NCE WOMENS C    | OLLEGE, KOZH | Back                                                                                                                                                                                                                                                                                                                                                                                                                                                                                                                                                                                                                                                                                                                                                                                                                                                                                                                                                                                                                                                                                                                                                                                                                                                                                                                                                                                                                                                                                                                                                                                                                                                                                                                                                                                                                                                                                                                                                                                                                                                                                                                          |   |
| Contact Us                  | 0,5376 |                             |           |                 |              |                                                                                                                                                                                                                                                                                                                                                                                                                                                                                                                                                                                                                                                                                                                                                                                                                                                                                                                                                                                                                                                                                                                                                                                                                                                                                                                                                                                                                                                                                                                                                                                                                                                                                                                                                                                                                                                                                                                                                                                                                                                                                                                               |   |
|                             | -50    | DINICITA                    | CATURNA   | , .pp. 0 . c u  | Descend      | Transferred                                                                                                                                                                                                                                                                                                                                                                                                                                                                                                                                                                                                                                                                                                                                                                                                                                                                                                                                                                                                                                                                                                                                                                                                                                                                                                                                                                                                                                                                                                                                                                                                                                                                                                                                                                                                                                                                                                                                                                                                                                                                                                                   |   |
|                             | 28     | 010030869718 RINSHA         | AFAIRIMA  | Approved        | Selected     | Transferred                                                                                                                                                                                                                                                                                                                                                                                                                                                                                                                                                                                                                                                                                                                                                                                                                                                                                                                                                                                                                                                                                                                                                                                                                                                                                                                                                                                                                                                                                                                                                                                                                                                                                                                                                                                                                                                                                                                                                                                                                                                                                                                   |   |
|                             | 29     | 010029219118SABIRA          |           | Approved        | Selected     | Transferred                                                                                                                                                                                                                                                                                                                                                                                                                                                                                                                                                                                                                                                                                                                                                                                                                                                                                                                                                                                                                                                                                                                                                                                                                                                                                                                                                                                                                                                                                                                                                                                                                                                                                                                                                                                                                                                                                                                                                                                                                                                                                                                   |   |
|                             | 30     | 010020394510SALVA           | 0         | Approved        | Selected     | Transferred                                                                                                                                                                                                                                                                                                                                                                                                                                                                                                                                                                                                                                                                                                                                                                                                                                                                                                                                                                                                                                                                                                                                                                                                                                                                                                                                                                                                                                                                                                                                                                                                                                                                                                                                                                                                                                                                                                                                                                                                                                                                                                                   |   |
|                             | 31     | 010045943217 A              | NAHMOOD   | Approved        | Selected     | Transferred                                                                                                                                                                                                                                                                                                                                                                                                                                                                                                                                                                                                                                                                                                                                                                                                                                                                                                                                                                                                                                                                                                                                                                                                                                                                                                                                                                                                                                                                                                                                                                                                                                                                                                                                                                                                                                                                                                                                                                                                                                                                                                                   |   |
|                             | 32     | 010057253318SANOO           | RA        | Approved        | Selected     | Transferred                                                                                                                                                                                                                                                                                                                                                                                                                                                                                                                                                                                                                                                                                                                                                                                                                                                                                                                                                                                                                                                                                                                                                                                                                                                                                                                                                                                                                                                                                                                                                                                                                                                                                                                                                                                                                                                                                                                                                                                                                                                                                                                   |   |
|                             | 33     | 010002923316SHAHA           | NA K      | Approved        | Selected     | Transferred                                                                                                                                                                                                                                                                                                                                                                                                                                                                                                                                                                                                                                                                                                                                                                                                                                                                                                                                                                                                                                                                                                                                                                                                                                                                                                                                                                                                                                                                                                                                                                                                                                                                                                                                                                                                                                                                                                                                                                                                                                                                                                                   |   |
|                             | 34     | 010435933715 SHAHA<br>RAHMA |           | Approved        | Selected     | Transferred                                                                                                                                                                                                                                                                                                                                                                                                                                                                                                                                                                                                                                                                                                                                                                                                                                                                                                                                                                                                                                                                                                                                                                                                                                                                                                                                                                                                                                                                                                                                                                                                                                                                                                                                                                                                                                                                                                                                                                                                                                                                                                                   |   |
|                             | 35     | 010036544816SHAMIL          | _A M      | Approved        | Selected     | Transferred                                                                                                                                                                                                                                                                                                                                                                                                                                                                                                                                                                                                                                                                                                                                                                                                                                                                                                                                                                                                                                                                                                                                                                                                                                                                                                                                                                                                                                                                                                                                                                                                                                                                                                                                                                                                                                                                                                                                                                                                                                                                                                                   |   |
|                             | 36     | 010029403318SHAMN           |           | Approved        | Selected     | Transferred                                                                                                                                                                                                                                                                                                                                                                                                                                                                                                                                                                                                                                                                                                                                                                                                                                                                                                                                                                                                                                                                                                                                                                                                                                                                                                                                                                                                                                                                                                                                                                                                                                                                                                                                                                                                                                                                                                                                                                                                                                                                                                                   | - |
|                             | 37     | 010037733618 SHEHA          | LA SHERIN | Approved        | Selected     | Transferred                                                                                                                                                                                                                                                                                                                                                                                                                                                                                                                                                                                                                                                                                                                                                                                                                                                                                                                                                                                                                                                                                                                                                                                                                                                                                                                                                                                                                                                                                                                                                                                                                                                                                                                                                                                                                                                                                                                                                                                                                                                                                                                   |   |
|                             | 38     |                             | SHAHANA   | Approved        | Selected     | Transferred                                                                                                                                                                                                                                                                                                                                                                                                                                                                                                                                                                                                                                                                                                                                                                                                                                                                                                                                                                                                                                                                                                                                                                                                                                                                                                                                                                                                                                                                                                                                                                                                                                                                                                                                                                                                                                                                                                                                                                                                                                                                                                                   |   |
|                             | 39     | 010038057318THOUF           | EEQA P T  | Approved        | Selected     | Transferred                                                                                                                                                                                                                                                                                                                                                                                                                                                                                                                                                                                                                                                                                                                                                                                                                                                                                                                                                                                                                                                                                                                                                                                                                                                                                                                                                                                                                                                                                                                                                                                                                                                                                                                                                                                                                                                                                                                                                                                                                                                                                                                   | 7 |
|                             |        |                             |           |                 |              |                                                                                                                                                                                                                                                                                                                                                                                                                                                                                                                                                                                                                                                                                                                                                                                                                                                                                                                                                                                                                                                                                                                                                                                                                                                                                                                                                                                                                                                                                                                                                                                                                                                                                                                                                                                                                                                                                                                                                                                                                                                                                                                               |   |