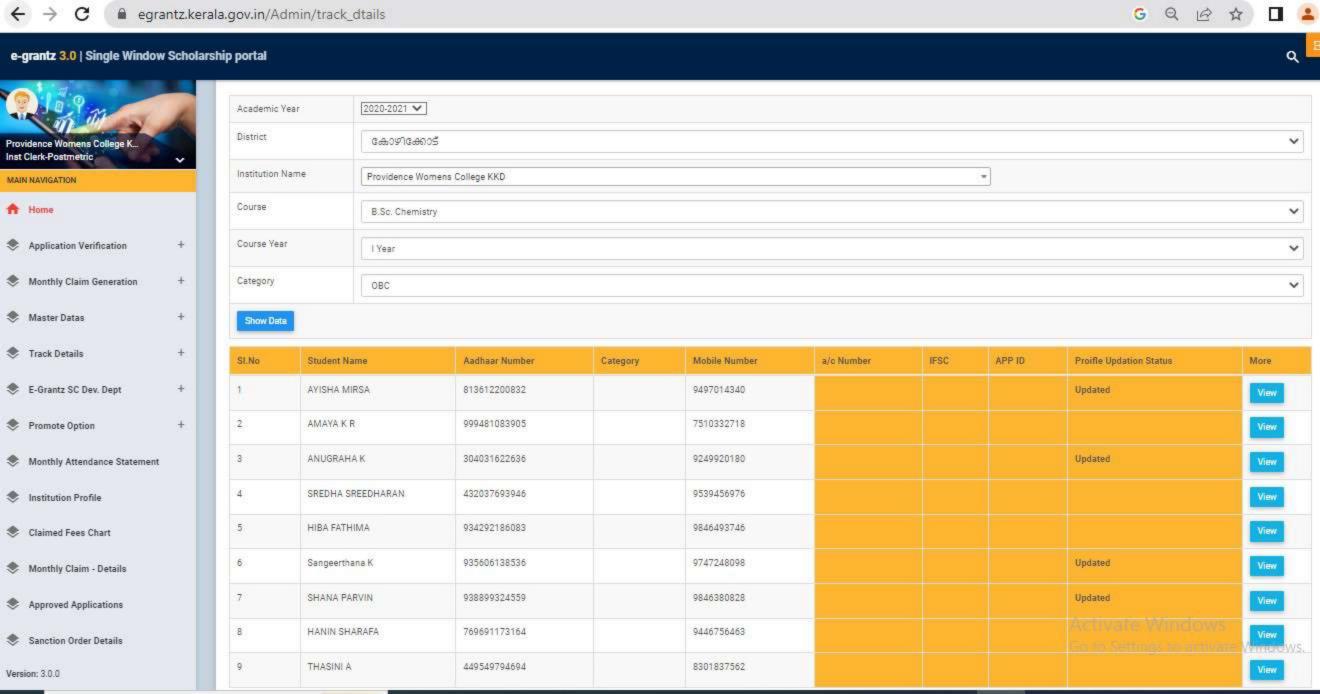

# **5.1.1** Percentage of students benefitted by Scholarships & Freeships provided by the Government Agencies (2020-2021)

No. of students benefitted: 1050

**Total Amount: Rs. 4373080/** 

| Home                        |        | Students Rec                | commende  | ed for Awar     | d of Schola  | rship 2020-21                                                                                                                                                                                                                                                                                                                                                                                                                                                                                                                                                                                                                                                                                                                                                                                                                                                                                                                                                                                                                                                                                                                                                                                                                                                                                                                                                                                                                                                                                                                                                                                                                                                                                                                                                                                                                                                                                                                                                                                                                                                                                                                 |   |
|-----------------------------|--------|-----------------------------|-----------|-----------------|--------------|-------------------------------------------------------------------------------------------------------------------------------------------------------------------------------------------------------------------------------------------------------------------------------------------------------------------------------------------------------------------------------------------------------------------------------------------------------------------------------------------------------------------------------------------------------------------------------------------------------------------------------------------------------------------------------------------------------------------------------------------------------------------------------------------------------------------------------------------------------------------------------------------------------------------------------------------------------------------------------------------------------------------------------------------------------------------------------------------------------------------------------------------------------------------------------------------------------------------------------------------------------------------------------------------------------------------------------------------------------------------------------------------------------------------------------------------------------------------------------------------------------------------------------------------------------------------------------------------------------------------------------------------------------------------------------------------------------------------------------------------------------------------------------------------------------------------------------------------------------------------------------------------------------------------------------------------------------------------------------------------------------------------------------------------------------------------------------------------------------------------------------|---|
| Notifications               | Scho   | larship Status              | Fresh V   | •               |              | No. 11 In Control of the Control of |   |
|                             | Scho   | larship Type                | C H Muhar | nmedkoya Schola | arship       | ~                                                                                                                                                                                                                                                                                                                                                                                                                                                                                                                                                                                                                                                                                                                                                                                                                                                                                                                                                                                                                                                                                                                                                                                                                                                                                                                                                                                                                                                                                                                                                                                                                                                                                                                                                                                                                                                                                                                                                                                                                                                                                                                             |   |
| Online Registration         | Scho   | larship Year                | 2020-21 ✔ |                 |              |                                                                                                                                                                                                                                                                                                                                                                                                                                                                                                                                                                                                                                                                                                                                                                                                                                                                                                                                                                                                                                                                                                                                                                                                                                                                                                                                                                                                                                                                                                                                                                                                                                                                                                                                                                                                                                                                                                                                                                                                                                                                                                                               |   |
| Institution Login           | State  | 9                           | Kerala ✔  |                 |              |                                                                                                                                                                                                                                                                                                                                                                                                                                                                                                                                                                                                                                                                                                                                                                                                                                                                                                                                                                                                                                                                                                                                                                                                                                                                                                                                                                                                                                                                                                                                                                                                                                                                                                                                                                                                                                                                                                                                                                                                                                                                                                                               |   |
|                             | Distr  | ict                         | Kozhikode | ~               |              |                                                                                                                                                                                                                                                                                                                                                                                                                                                                                                                                                                                                                                                                                                                                                                                                                                                                                                                                                                                                                                                                                                                                                                                                                                                                                                                                                                                                                                                                                                                                                                                                                                                                                                                                                                                                                                                                                                                                                                                                                                                                                                                               |   |
| Registered Students' Status | Instit | tution Type                 | GOVT/AID  | ED COLLEGES     | ~            |                                                                                                                                                                                                                                                                                                                                                                                                                                                                                                                                                                                                                                                                                                                                                                                                                                                                                                                                                                                                                                                                                                                                                                                                                                                                                                                                                                                                                                                                                                                                                                                                                                                                                                                                                                                                                                                                                                                                                                                                                                                                                                                               |   |
| Awarded Students List       | Name   | e of the<br>ege/institution | PROVIDEN  | NCE WOMENS C    | OLLEGE, KOZH | Back                                                                                                                                                                                                                                                                                                                                                                                                                                                                                                                                                                                                                                                                                                                                                                                                                                                                                                                                                                                                                                                                                                                                                                                                                                                                                                                                                                                                                                                                                                                                                                                                                                                                                                                                                                                                                                                                                                                                                                                                                                                                                                                          |   |
| Contact Us                  | 0,5376 |                             |           |                 |              |                                                                                                                                                                                                                                                                                                                                                                                                                                                                                                                                                                                                                                                                                                                                                                                                                                                                                                                                                                                                                                                                                                                                                                                                                                                                                                                                                                                                                                                                                                                                                                                                                                                                                                                                                                                                                                                                                                                                                                                                                                                                                                                               |   |
|                             | -50    | DINICITA                    | CATURNA   | , .pp. 0 . c u  | Descend      | Transferred                                                                                                                                                                                                                                                                                                                                                                                                                                                                                                                                                                                                                                                                                                                                                                                                                                                                                                                                                                                                                                                                                                                                                                                                                                                                                                                                                                                                                                                                                                                                                                                                                                                                                                                                                                                                                                                                                                                                                                                                                                                                                                                   |   |
|                             | 28     | 010030869718 RINSHA         | AFAIRIMA  | Approved        | Selected     | Transferred                                                                                                                                                                                                                                                                                                                                                                                                                                                                                                                                                                                                                                                                                                                                                                                                                                                                                                                                                                                                                                                                                                                                                                                                                                                                                                                                                                                                                                                                                                                                                                                                                                                                                                                                                                                                                                                                                                                                                                                                                                                                                                                   |   |
|                             | 29     | 010029219118SABIRA          |           | Approved        | Selected     | Transferred                                                                                                                                                                                                                                                                                                                                                                                                                                                                                                                                                                                                                                                                                                                                                                                                                                                                                                                                                                                                                                                                                                                                                                                                                                                                                                                                                                                                                                                                                                                                                                                                                                                                                                                                                                                                                                                                                                                                                                                                                                                                                                                   |   |
|                             | 30     | 010020394510SALVA           | 0         | Approved        | Selected     | Transferred                                                                                                                                                                                                                                                                                                                                                                                                                                                                                                                                                                                                                                                                                                                                                                                                                                                                                                                                                                                                                                                                                                                                                                                                                                                                                                                                                                                                                                                                                                                                                                                                                                                                                                                                                                                                                                                                                                                                                                                                                                                                                                                   |   |
|                             | 31     | 010045943217 A              | NAHMOOD   | Approved        | Selected     | Transferred                                                                                                                                                                                                                                                                                                                                                                                                                                                                                                                                                                                                                                                                                                                                                                                                                                                                                                                                                                                                                                                                                                                                                                                                                                                                                                                                                                                                                                                                                                                                                                                                                                                                                                                                                                                                                                                                                                                                                                                                                                                                                                                   |   |
|                             | 32     | 010057253318SANOO           | RA        | Approved        | Selected     | Transferred                                                                                                                                                                                                                                                                                                                                                                                                                                                                                                                                                                                                                                                                                                                                                                                                                                                                                                                                                                                                                                                                                                                                                                                                                                                                                                                                                                                                                                                                                                                                                                                                                                                                                                                                                                                                                                                                                                                                                                                                                                                                                                                   |   |
|                             | 33     | 010002923316SHAHA           | NA K      | Approved        | Selected     | Transferred                                                                                                                                                                                                                                                                                                                                                                                                                                                                                                                                                                                                                                                                                                                                                                                                                                                                                                                                                                                                                                                                                                                                                                                                                                                                                                                                                                                                                                                                                                                                                                                                                                                                                                                                                                                                                                                                                                                                                                                                                                                                                                                   |   |
|                             | 34     | 010435933715 SHAHA<br>RAHMA |           | Approved        | Selected     | Transferred                                                                                                                                                                                                                                                                                                                                                                                                                                                                                                                                                                                                                                                                                                                                                                                                                                                                                                                                                                                                                                                                                                                                                                                                                                                                                                                                                                                                                                                                                                                                                                                                                                                                                                                                                                                                                                                                                                                                                                                                                                                                                                                   |   |
|                             | 35     | 010036544816SHAMIL          | _A M      | Approved        | Selected     | Transferred                                                                                                                                                                                                                                                                                                                                                                                                                                                                                                                                                                                                                                                                                                                                                                                                                                                                                                                                                                                                                                                                                                                                                                                                                                                                                                                                                                                                                                                                                                                                                                                                                                                                                                                                                                                                                                                                                                                                                                                                                                                                                                                   |   |
|                             | 36     | 010029403318SHAMN           |           | Approved        | Selected     | Transferred                                                                                                                                                                                                                                                                                                                                                                                                                                                                                                                                                                                                                                                                                                                                                                                                                                                                                                                                                                                                                                                                                                                                                                                                                                                                                                                                                                                                                                                                                                                                                                                                                                                                                                                                                                                                                                                                                                                                                                                                                                                                                                                   | - |
|                             | 37     | 010037733618 SHEHA          | LA SHERIN | Approved        | Selected     | Transferred                                                                                                                                                                                                                                                                                                                                                                                                                                                                                                                                                                                                                                                                                                                                                                                                                                                                                                                                                                                                                                                                                                                                                                                                                                                                                                                                                                                                                                                                                                                                                                                                                                                                                                                                                                                                                                                                                                                                                                                                                                                                                                                   |   |
|                             | 38     |                             | SHAHANA   | Approved        | Selected     | Transferred                                                                                                                                                                                                                                                                                                                                                                                                                                                                                                                                                                                                                                                                                                                                                                                                                                                                                                                                                                                                                                                                                                                                                                                                                                                                                                                                                                                                                                                                                                                                                                                                                                                                                                                                                                                                                                                                                                                                                                                                                                                                                                                   |   |
|                             | 39     | 010038057318THOUF           | EEQA P T  | Approved        | Selected     | Transferred                                                                                                                                                                                                                                                                                                                                                                                                                                                                                                                                                                                                                                                                                                                                                                                                                                                                                                                                                                                                                                                                                                                                                                                                                                                                                                                                                                                                                                                                                                                                                                                                                                                                                                                                                                                                                                                                                                                                                                                                                                                                                                                   | 7 |
|                             |        |                             |           |                 |              |                                                                                                                                                                                                                                                                                                                                                                                                                                                                                                                                                                                                                                                                                                                                                                                                                                                                                                                                                                                                                                                                                                                                                                                                                                                                                                                                                                                                                                                                                                                                                                                                                                                                                                                                                                                                                                                                                                                                                                                                                                                                                                                               |   |