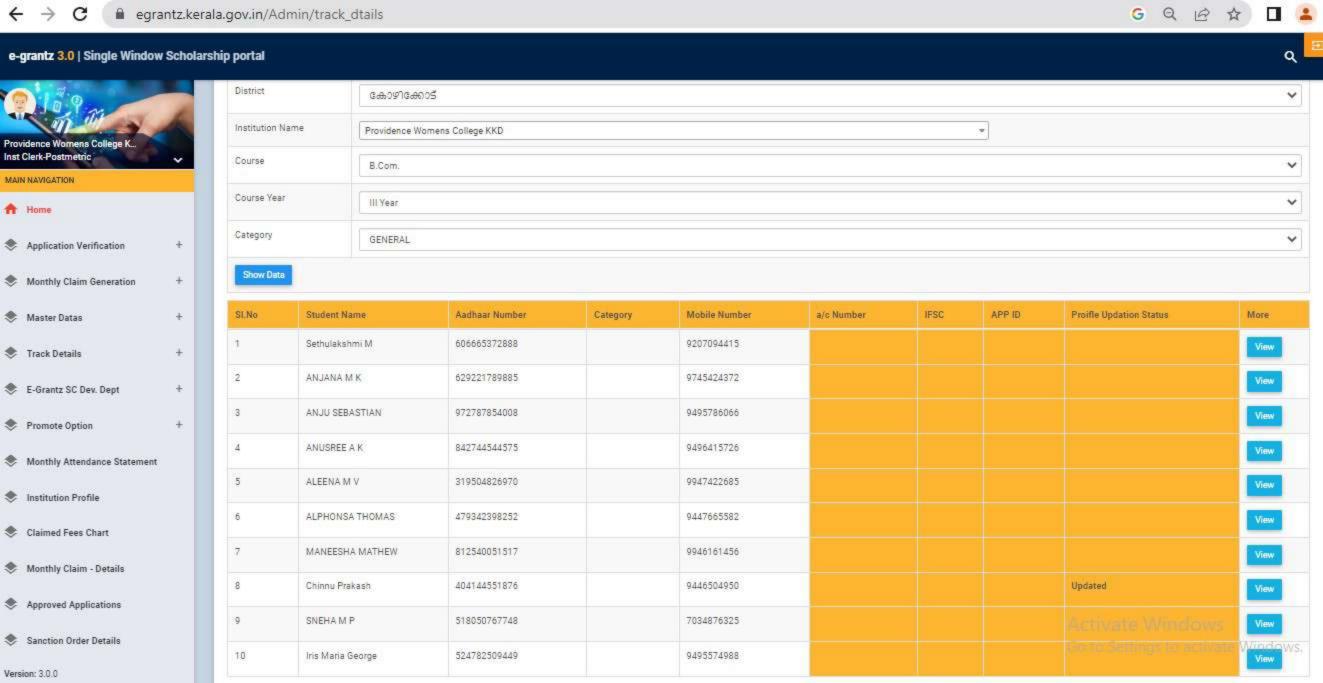

#### GOVERNMENT/INSTITUTIONAL SCHOLARSHIPS

Sanction has been hereby accorded to 1050 students during the academic year 2020-21 under the various Government Scholarship Schemes, as per eligibility guidelines. The total amount disbursed by means of scholarships is Rs. 43,73,080/-.

Detailed list of students receiving each kind of scholarships is enclosed herewith.

OENCE WOWEN

Dr. Sr. Jaseena Joseph Principal (PEN 470173) Providence Women's College Kozhikode - 673 009

|                     | 2020-21                                                            |         |                                                  |          |        |
|---------------------|--------------------------------------------------------------------|---------|--------------------------------------------------|----------|--------|
| 2020-21             | C H Muhammedkoya Scholarship (fresh)                               | 38      | 286000                                           |          |        |
| 2020-21             | C H Muhammedkoya Scholarship (renewal)                             | 25      | 127000                                           |          |        |
| 2020-21             | Prof. Joseph Mundassery Scholarship                                | 1       | 10000                                            |          |        |
|                     | Central Sector Scholarship, Postmetric scholarship,                |         |                                                  |          |        |
|                     | Postmetric-Disabilties, PG single girl scholarship &               |         |                                                  |          |        |
| 2020-21             | Lakshadweep scholarship (fresh)                                    | 72      | 557200                                           |          |        |
|                     | Central Sector Scholarship, Postmetric scholarships &              |         |                                                  |          |        |
| 2020-21             | Disabilties (Renewal)                                              | 61      | 315000                                           |          |        |
| 2020-21             | District merit Scholarship                                         | 6       | 7500                                             |          |        |
| 2020-21             | State Merit Scholarship                                            | 1       | 1250                                             |          |        |
| 2020-21             | Higher Education Scholarship                                       | 6       | 152000                                           |          |        |
| 2020-21             | Hindi Scholarship                                                  | 3       | 15000                                            |          |        |
| 2020-21             | Snehapoorvam Scholarship                                           | 16      | 64000                                            |          |        |
| 2020-21             | Suvarna jubilee Merit                                              | 17      | 170000                                           |          |        |
| 2020-21             | Fisher men Scholarship                                             | 1       | 5465                                             |          | 8      |
| 2020-21             | Inspire Scholarship                                                | 2       | 24000                                            |          |        |
| 2020-21             | E Grantz                                                           | 785     | 2585065                                          |          |        |
| 2020-21             | (KSWCFC)                                                           | 1       | 5000                                             |          |        |
| 2020-21             | Postman Scholarship                                                | 1       | 1000                                             |          |        |
| 2020-21             | Kerala Labour Welfare Fund                                         | 1       | 600                                              |          |        |
| 2020-21             | Kerala Shops & Commercial Workers Welfare Fund                     | 4       | 4000                                             |          |        |
| 2020-21             | Motor Labour Assosiation                                           | 3       | 15000                                            |          |        |
| 2020-21             | Kerala Building & other Construction workers welfare fund          | 5       | 25000                                            |          |        |
| 2020-21             | Railway Scholarship                                                | 1       | 3000                                             |          |        |
| 2020-21             | Prof. Radha Balakrishnan Merit Scholarship                         |         |                                                  | 1        | 50     |
| 2020-21             | activities                                                         |         |                                                  | 1        | 50     |
| 2020-21             | Vasanthakumar Scholarship for deserving student                    |         |                                                  | 1        | 50     |
| 2020-21             | Sr. Blandina scholarship for deserving student                     |         |                                                  | 1        | 50     |
| 2020-21             | Prize for securing a CGPA A+ in university Exam                    |         |                                                  | 2        | 50     |
| 2020-21             | Mother Veronica Scholarship for a deserving Student                |         |                                                  | 1        | 50     |
| 2020-21             | student                                                            |         |                                                  | 1        | 50     |
| CHANGE THE PARTY OF | Keep India smiling Scholarship                                     |         |                                                  | 1        | 3000   |
| 2020-21             | K.S Kuriakose- Prize instituted by prof. Omana Kuriakose           |         |                                                  | 1        | 50     |
| 2020-21             | Devayani                                                           |         |                                                  | 1        | 50     |
| 2020-21             | Prize in honour of Prof. Rethi Rajan                               |         |                                                  | 1        | 50     |
| 2020-21             | K.V Chinnaswamy Naidu Prize founded by Prof. C.C                   |         |                                                  |          |        |
| 01                  |                                                                    |         | 1                                                | 1        | 50     |
| 020-21              | Devayani<br>Mary samuel Scholarship instituted by Prof. Wilma John |         |                                                  | <u> </u> | 50     |
| 2020-21             | Saramma Kuriakose Memorial Prize instituted by Prof.               |         |                                                  | -        |        |
|                     | Omana Kuriakose for earnest endeavour                              | 50      |                                                  | 1        | 20     |
| 2020-21             | Omana Kuriakose for earnest endeavour                              |         |                                                  | 1        | 20     |
| 2020-21             | Madhukantha Prize for deserving student                            |         |                                                  |          | - 20   |
|                     | Sneha Jayanth Kumar Prize instituted by Mrs. Jayanth               |         |                                                  | 1        | 50     |
| 2020-21             | Kumar for the best student                                         |         | <b></b>                                          | 1        | 150,00 |
| 2020-21             | Financial Support for Cancer treatment                             |         |                                                  | 2        | 100,00 |
| 2020-21             | Providonna Endowment                                               |         | <del>                                     </del> | 1        | 5      |
| 2020-21             | Prof.Rose J Andrews Scholarship                                    |         | -                                                |          | 5      |
| 020-21              | Prof. Joan Williams Scholarship                                    |         |                                                  |          |        |
| 020-21              | Sr.Hannah Scholarship                                              |         |                                                  |          | 5      |
| 020-21              | SRr.Carmilla Scholarship                                           | CE      |                                                  | 1<br>1   | 5      |
| 020-21              | Prof.Seetha Ramakrishnan Scholarship                               | CEWO    |                                                  | 1        | 5      |
| .020-21             | Prof. Tessie Tanjan Scholarship                                    | OF WORK |                                                  | <u> </u> | 5      |
| 2020-21             | Dr.M.D.Radhika Scholarship                                         | Z. (0)  |                                                  |          | 5      |
|                     | C.P. CUT-9                                                         |         |                                                  |          |        |