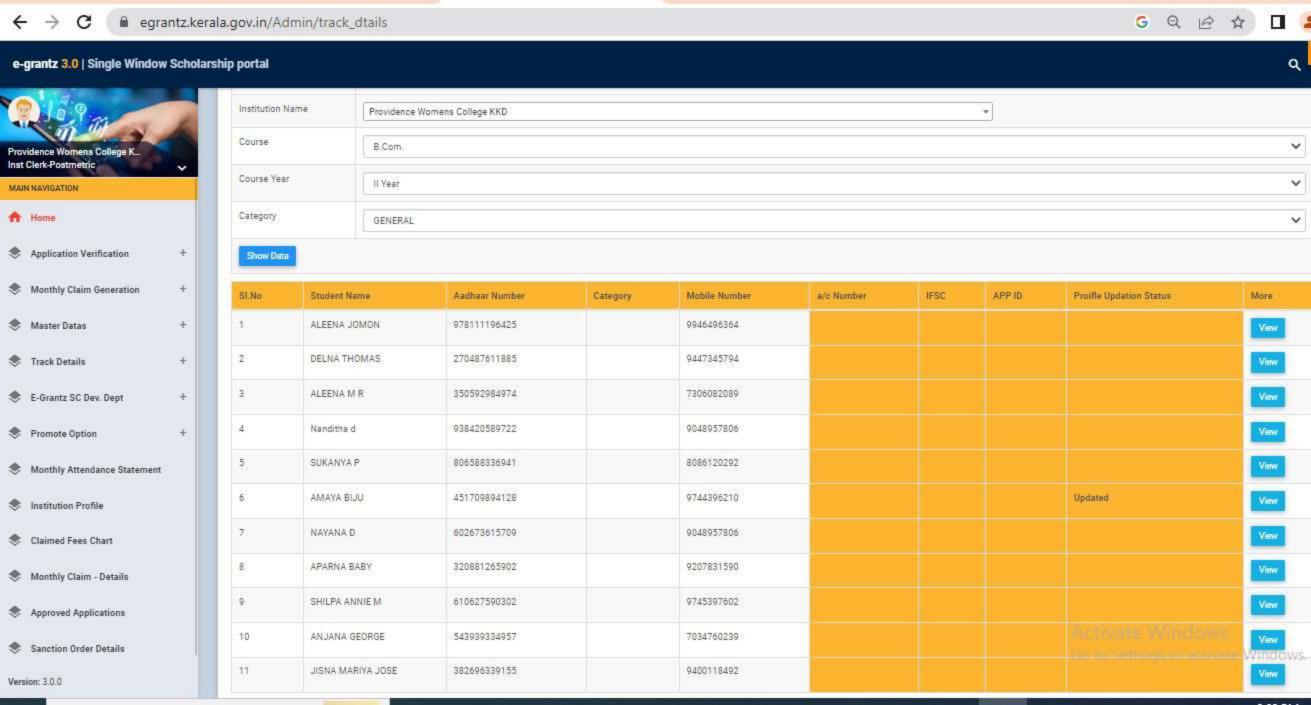

#### GOVERNMENT/INSTITUTIONAL SCHOLARSHIPS

Sanction has been hereby accorded to 1050 students during the academic year 2020-21 under the various Government Scholarship Schemes, as per eligibility guidelines. The total amount disbursed by means of scholarships is Rs. 43,73,080/-.

# **5.1.1** Percentage of students benefitted by Scholarships & Freeships provided by the Government Agencies (2020-2021)

No. of students benefitted: 1050

**Total Amount: Rs. 4373080/** 

| Home                        |        | Students Rec                | commende  | ed for Awar     | d of Schola  | rship 2020-21                                                                                                                                                                                                                                                                                                                                                                                                                                                                                                                                                                                                                                                                                                                                                                                                                                                                                                                                                                                                                                                                                                                                                                                                                                                                                                                                                                                                                                                                                                                                                                                                                                                                                                                                                                                                                                                                                                                                                                                                                                                                                                                 |   |
|-----------------------------|--------|-----------------------------|-----------|-----------------|--------------|-------------------------------------------------------------------------------------------------------------------------------------------------------------------------------------------------------------------------------------------------------------------------------------------------------------------------------------------------------------------------------------------------------------------------------------------------------------------------------------------------------------------------------------------------------------------------------------------------------------------------------------------------------------------------------------------------------------------------------------------------------------------------------------------------------------------------------------------------------------------------------------------------------------------------------------------------------------------------------------------------------------------------------------------------------------------------------------------------------------------------------------------------------------------------------------------------------------------------------------------------------------------------------------------------------------------------------------------------------------------------------------------------------------------------------------------------------------------------------------------------------------------------------------------------------------------------------------------------------------------------------------------------------------------------------------------------------------------------------------------------------------------------------------------------------------------------------------------------------------------------------------------------------------------------------------------------------------------------------------------------------------------------------------------------------------------------------------------------------------------------------|---|
| Notifications               | Scho   | larship Status              | Fresh V   | •               |              | No. 11 In Control of the Control of |   |
|                             | Scho   | larship Type                | C H Muhar | nmedkoya Schola | arship       | ~                                                                                                                                                                                                                                                                                                                                                                                                                                                                                                                                                                                                                                                                                                                                                                                                                                                                                                                                                                                                                                                                                                                                                                                                                                                                                                                                                                                                                                                                                                                                                                                                                                                                                                                                                                                                                                                                                                                                                                                                                                                                                                                             |   |
| Online Registration         | Scho   | larship Year                | 2020-21 ✔ |                 |              |                                                                                                                                                                                                                                                                                                                                                                                                                                                                                                                                                                                                                                                                                                                                                                                                                                                                                                                                                                                                                                                                                                                                                                                                                                                                                                                                                                                                                                                                                                                                                                                                                                                                                                                                                                                                                                                                                                                                                                                                                                                                                                                               |   |
| Institution Login           | State  | 9                           | Kerala ✔  |                 |              |                                                                                                                                                                                                                                                                                                                                                                                                                                                                                                                                                                                                                                                                                                                                                                                                                                                                                                                                                                                                                                                                                                                                                                                                                                                                                                                                                                                                                                                                                                                                                                                                                                                                                                                                                                                                                                                                                                                                                                                                                                                                                                                               |   |
|                             | Distr  | ict                         | Kozhikode | ~               |              |                                                                                                                                                                                                                                                                                                                                                                                                                                                                                                                                                                                                                                                                                                                                                                                                                                                                                                                                                                                                                                                                                                                                                                                                                                                                                                                                                                                                                                                                                                                                                                                                                                                                                                                                                                                                                                                                                                                                                                                                                                                                                                                               |   |
| Registered Students' Status | Instit | tution Type                 | GOVT/AID  | ED COLLEGES     | ~            |                                                                                                                                                                                                                                                                                                                                                                                                                                                                                                                                                                                                                                                                                                                                                                                                                                                                                                                                                                                                                                                                                                                                                                                                                                                                                                                                                                                                                                                                                                                                                                                                                                                                                                                                                                                                                                                                                                                                                                                                                                                                                                                               |   |
| Awarded Students List       | Name   | e of the<br>ege/institution | PROVIDEN  | NCE WOMENS C    | OLLEGE, KOZH | Back                                                                                                                                                                                                                                                                                                                                                                                                                                                                                                                                                                                                                                                                                                                                                                                                                                                                                                                                                                                                                                                                                                                                                                                                                                                                                                                                                                                                                                                                                                                                                                                                                                                                                                                                                                                                                                                                                                                                                                                                                                                                                                                          |   |
| Contact Us                  | 0,5376 |                             |           |                 |              |                                                                                                                                                                                                                                                                                                                                                                                                                                                                                                                                                                                                                                                                                                                                                                                                                                                                                                                                                                                                                                                                                                                                                                                                                                                                                                                                                                                                                                                                                                                                                                                                                                                                                                                                                                                                                                                                                                                                                                                                                                                                                                                               |   |
|                             | -50    | DINICITA                    | CATURNA   | , .pp. 0 . c u  | Descend      | Transferred                                                                                                                                                                                                                                                                                                                                                                                                                                                                                                                                                                                                                                                                                                                                                                                                                                                                                                                                                                                                                                                                                                                                                                                                                                                                                                                                                                                                                                                                                                                                                                                                                                                                                                                                                                                                                                                                                                                                                                                                                                                                                                                   |   |
|                             | 28     | 010030869718 RINSHA         | AFAIRIMA  | Approved        | Selected     | Transferred                                                                                                                                                                                                                                                                                                                                                                                                                                                                                                                                                                                                                                                                                                                                                                                                                                                                                                                                                                                                                                                                                                                                                                                                                                                                                                                                                                                                                                                                                                                                                                                                                                                                                                                                                                                                                                                                                                                                                                                                                                                                                                                   |   |
|                             | 29     | 010029219118SABIRA          |           | Approved        | Selected     | Transferred                                                                                                                                                                                                                                                                                                                                                                                                                                                                                                                                                                                                                                                                                                                                                                                                                                                                                                                                                                                                                                                                                                                                                                                                                                                                                                                                                                                                                                                                                                                                                                                                                                                                                                                                                                                                                                                                                                                                                                                                                                                                                                                   |   |
|                             | 30     | 010020394510SALVA           | 0         | Approved        | Selected     | Transferred                                                                                                                                                                                                                                                                                                                                                                                                                                                                                                                                                                                                                                                                                                                                                                                                                                                                                                                                                                                                                                                                                                                                                                                                                                                                                                                                                                                                                                                                                                                                                                                                                                                                                                                                                                                                                                                                                                                                                                                                                                                                                                                   |   |
|                             | 31     | 010045943217 A              | NAHMOOD   | Approved        | Selected     | Transferred                                                                                                                                                                                                                                                                                                                                                                                                                                                                                                                                                                                                                                                                                                                                                                                                                                                                                                                                                                                                                                                                                                                                                                                                                                                                                                                                                                                                                                                                                                                                                                                                                                                                                                                                                                                                                                                                                                                                                                                                                                                                                                                   |   |
|                             | 32     | 010057253318SANOO           | RA        | Approved        | Selected     | Transferred                                                                                                                                                                                                                                                                                                                                                                                                                                                                                                                                                                                                                                                                                                                                                                                                                                                                                                                                                                                                                                                                                                                                                                                                                                                                                                                                                                                                                                                                                                                                                                                                                                                                                                                                                                                                                                                                                                                                                                                                                                                                                                                   |   |
|                             | 33     | 010002923316SHAHA           | NA K      | Approved        | Selected     | Transferred                                                                                                                                                                                                                                                                                                                                                                                                                                                                                                                                                                                                                                                                                                                                                                                                                                                                                                                                                                                                                                                                                                                                                                                                                                                                                                                                                                                                                                                                                                                                                                                                                                                                                                                                                                                                                                                                                                                                                                                                                                                                                                                   |   |
|                             | 34     | 010435933715 SHAHA<br>RAHMA |           | Approved        | Selected     | Transferred                                                                                                                                                                                                                                                                                                                                                                                                                                                                                                                                                                                                                                                                                                                                                                                                                                                                                                                                                                                                                                                                                                                                                                                                                                                                                                                                                                                                                                                                                                                                                                                                                                                                                                                                                                                                                                                                                                                                                                                                                                                                                                                   |   |
|                             | 35     | 010036544816SHAMIL          | _A M      | Approved        | Selected     | Transferred                                                                                                                                                                                                                                                                                                                                                                                                                                                                                                                                                                                                                                                                                                                                                                                                                                                                                                                                                                                                                                                                                                                                                                                                                                                                                                                                                                                                                                                                                                                                                                                                                                                                                                                                                                                                                                                                                                                                                                                                                                                                                                                   |   |
|                             | 36     | 010029403318SHAMN           |           | Approved        | Selected     | Transferred                                                                                                                                                                                                                                                                                                                                                                                                                                                                                                                                                                                                                                                                                                                                                                                                                                                                                                                                                                                                                                                                                                                                                                                                                                                                                                                                                                                                                                                                                                                                                                                                                                                                                                                                                                                                                                                                                                                                                                                                                                                                                                                   | - |
|                             | 37     | 010037733618 SHEHA          | LA SHERIN | Approved        | Selected     | Transferred                                                                                                                                                                                                                                                                                                                                                                                                                                                                                                                                                                                                                                                                                                                                                                                                                                                                                                                                                                                                                                                                                                                                                                                                                                                                                                                                                                                                                                                                                                                                                                                                                                                                                                                                                                                                                                                                                                                                                                                                                                                                                                                   |   |
|                             | 38     |                             | SHAHANA   | Approved        | Selected     | Transferred                                                                                                                                                                                                                                                                                                                                                                                                                                                                                                                                                                                                                                                                                                                                                                                                                                                                                                                                                                                                                                                                                                                                                                                                                                                                                                                                                                                                                                                                                                                                                                                                                                                                                                                                                                                                                                                                                                                                                                                                                                                                                                                   |   |
|                             | 39     | 010038057318THOUF           | EEQA P T  | Approved        | Selected     | Transferred                                                                                                                                                                                                                                                                                                                                                                                                                                                                                                                                                                                                                                                                                                                                                                                                                                                                                                                                                                                                                                                                                                                                                                                                                                                                                                                                                                                                                                                                                                                                                                                                                                                                                                                                                                                                                                                                                                                                                                                                                                                                                                                   | 7 |
|                             |        |                             |           |                 |              |                                                                                                                                                                                                                                                                                                                                                                                                                                                                                                                                                                                                                                                                                                                                                                                                                                                                                                                                                                                                                                                                                                                                                                                                                                                                                                                                                                                                                                                                                                                                                                                                                                                                                                                                                                                                                                                                                                                                                                                                                                                                                                                               |   |