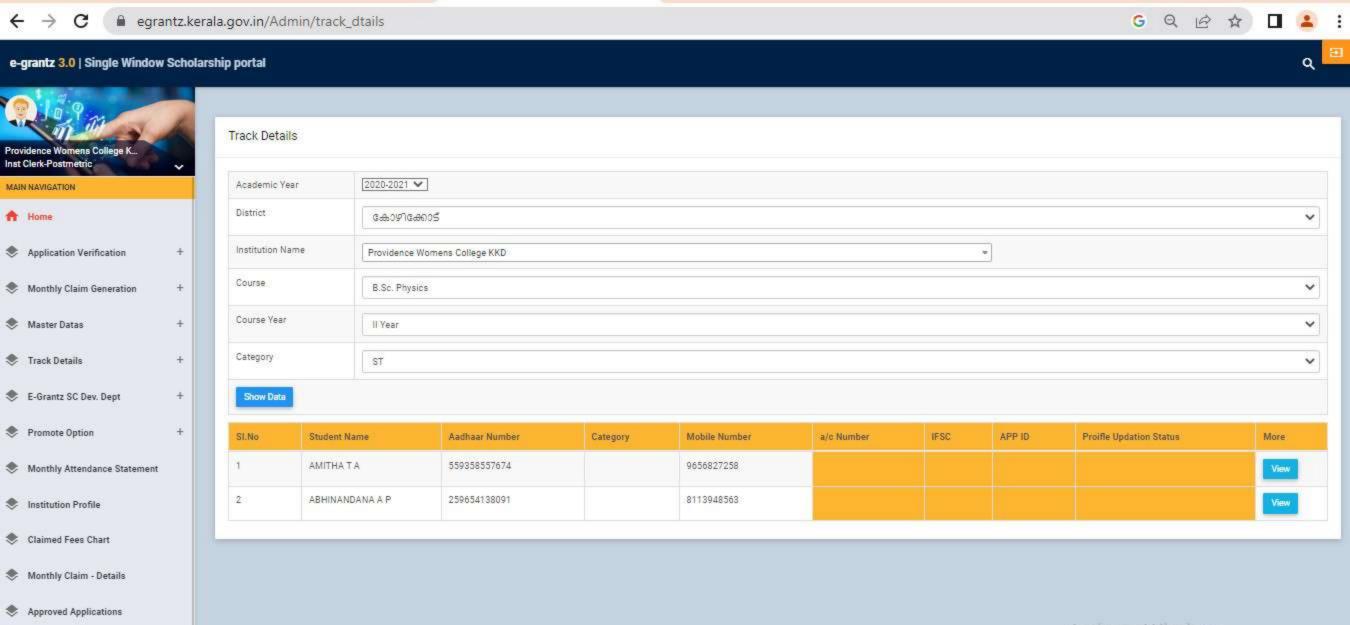

# **5.1.1** Percentage of students benefitted by Scholarships & Freeships provided by the Government Agencies (2020-2021)

No. of students benefitted: 1050

**Total Amount: Rs. 4373080/** 

| Home                        |        | Students Rec                | commende  | ed for Awar     | d of Schola  | rship 2020-21                                                                                                                                                                                                                                                                                                                                                                                                                                                                                                                                                                                                                                                                                                                                                                                                                                                                                                                                                                                                                                                                                                                                                                                                                                                                                                                                                                                                                                                                                                                                                                                                                                                                                                                                                                                                                                                                                                                                                                                                                                                                                                                 |   |
|-----------------------------|--------|-----------------------------|-----------|-----------------|--------------|-------------------------------------------------------------------------------------------------------------------------------------------------------------------------------------------------------------------------------------------------------------------------------------------------------------------------------------------------------------------------------------------------------------------------------------------------------------------------------------------------------------------------------------------------------------------------------------------------------------------------------------------------------------------------------------------------------------------------------------------------------------------------------------------------------------------------------------------------------------------------------------------------------------------------------------------------------------------------------------------------------------------------------------------------------------------------------------------------------------------------------------------------------------------------------------------------------------------------------------------------------------------------------------------------------------------------------------------------------------------------------------------------------------------------------------------------------------------------------------------------------------------------------------------------------------------------------------------------------------------------------------------------------------------------------------------------------------------------------------------------------------------------------------------------------------------------------------------------------------------------------------------------------------------------------------------------------------------------------------------------------------------------------------------------------------------------------------------------------------------------------|---|
| Notifications               | Scho   | larship Status              | Fresh V   | •               |              | No. 11 In Control of the Control of |   |
|                             | Scho   | larship Type                | C H Muhar | nmedkoya Schola | arship       | ~                                                                                                                                                                                                                                                                                                                                                                                                                                                                                                                                                                                                                                                                                                                                                                                                                                                                                                                                                                                                                                                                                                                                                                                                                                                                                                                                                                                                                                                                                                                                                                                                                                                                                                                                                                                                                                                                                                                                                                                                                                                                                                                             |   |
| Online Registration         | Scho   | larship Year                | 2020-21 ✔ |                 |              |                                                                                                                                                                                                                                                                                                                                                                                                                                                                                                                                                                                                                                                                                                                                                                                                                                                                                                                                                                                                                                                                                                                                                                                                                                                                                                                                                                                                                                                                                                                                                                                                                                                                                                                                                                                                                                                                                                                                                                                                                                                                                                                               |   |
| Institution Login           | State  | 9                           | Kerala ✔  |                 |              |                                                                                                                                                                                                                                                                                                                                                                                                                                                                                                                                                                                                                                                                                                                                                                                                                                                                                                                                                                                                                                                                                                                                                                                                                                                                                                                                                                                                                                                                                                                                                                                                                                                                                                                                                                                                                                                                                                                                                                                                                                                                                                                               |   |
|                             | Distr  | ict                         | Kozhikode | ~               |              |                                                                                                                                                                                                                                                                                                                                                                                                                                                                                                                                                                                                                                                                                                                                                                                                                                                                                                                                                                                                                                                                                                                                                                                                                                                                                                                                                                                                                                                                                                                                                                                                                                                                                                                                                                                                                                                                                                                                                                                                                                                                                                                               |   |
| Registered Students' Status | Instit | tution Type                 | GOVT/AID  | ED COLLEGES     | ~            |                                                                                                                                                                                                                                                                                                                                                                                                                                                                                                                                                                                                                                                                                                                                                                                                                                                                                                                                                                                                                                                                                                                                                                                                                                                                                                                                                                                                                                                                                                                                                                                                                                                                                                                                                                                                                                                                                                                                                                                                                                                                                                                               |   |
| Awarded Students List       | Name   | e of the<br>ege/institution | PROVIDEN  | NCE WOMENS C    | OLLEGE, KOZH | Back                                                                                                                                                                                                                                                                                                                                                                                                                                                                                                                                                                                                                                                                                                                                                                                                                                                                                                                                                                                                                                                                                                                                                                                                                                                                                                                                                                                                                                                                                                                                                                                                                                                                                                                                                                                                                                                                                                                                                                                                                                                                                                                          |   |
| Contact Us                  | 0,5376 |                             |           |                 |              |                                                                                                                                                                                                                                                                                                                                                                                                                                                                                                                                                                                                                                                                                                                                                                                                                                                                                                                                                                                                                                                                                                                                                                                                                                                                                                                                                                                                                                                                                                                                                                                                                                                                                                                                                                                                                                                                                                                                                                                                                                                                                                                               |   |
|                             | -50    | DINICITA                    | CATURNA   | , .pp. 0 . c u  | Descend      | Transferred                                                                                                                                                                                                                                                                                                                                                                                                                                                                                                                                                                                                                                                                                                                                                                                                                                                                                                                                                                                                                                                                                                                                                                                                                                                                                                                                                                                                                                                                                                                                                                                                                                                                                                                                                                                                                                                                                                                                                                                                                                                                                                                   |   |
|                             | 28     | 010030869718 RINSHA         | AFAIRIMA  | Approved        | Selected     | Transferred                                                                                                                                                                                                                                                                                                                                                                                                                                                                                                                                                                                                                                                                                                                                                                                                                                                                                                                                                                                                                                                                                                                                                                                                                                                                                                                                                                                                                                                                                                                                                                                                                                                                                                                                                                                                                                                                                                                                                                                                                                                                                                                   |   |
|                             | 29     | 010029219118SABIRA          |           | Approved        | Selected     | Transferred                                                                                                                                                                                                                                                                                                                                                                                                                                                                                                                                                                                                                                                                                                                                                                                                                                                                                                                                                                                                                                                                                                                                                                                                                                                                                                                                                                                                                                                                                                                                                                                                                                                                                                                                                                                                                                                                                                                                                                                                                                                                                                                   |   |
|                             | 30     | 010020394510SALVA           | 0         | Approved        | Selected     | Transferred                                                                                                                                                                                                                                                                                                                                                                                                                                                                                                                                                                                                                                                                                                                                                                                                                                                                                                                                                                                                                                                                                                                                                                                                                                                                                                                                                                                                                                                                                                                                                                                                                                                                                                                                                                                                                                                                                                                                                                                                                                                                                                                   |   |
|                             | 31     | 010045943217 A              | NAHMOOD   | Approved        | Selected     | Transferred                                                                                                                                                                                                                                                                                                                                                                                                                                                                                                                                                                                                                                                                                                                                                                                                                                                                                                                                                                                                                                                                                                                                                                                                                                                                                                                                                                                                                                                                                                                                                                                                                                                                                                                                                                                                                                                                                                                                                                                                                                                                                                                   |   |
|                             | 32     | 010057253318SANOO           | RA        | Approved        | Selected     | Transferred                                                                                                                                                                                                                                                                                                                                                                                                                                                                                                                                                                                                                                                                                                                                                                                                                                                                                                                                                                                                                                                                                                                                                                                                                                                                                                                                                                                                                                                                                                                                                                                                                                                                                                                                                                                                                                                                                                                                                                                                                                                                                                                   |   |
|                             | 33     | 010002923316SHAHA           | NA K      | Approved        | Selected     | Transferred                                                                                                                                                                                                                                                                                                                                                                                                                                                                                                                                                                                                                                                                                                                                                                                                                                                                                                                                                                                                                                                                                                                                                                                                                                                                                                                                                                                                                                                                                                                                                                                                                                                                                                                                                                                                                                                                                                                                                                                                                                                                                                                   |   |
|                             | 34     | 010435933715 SHAHA<br>RAHMA |           | Approved        | Selected     | Transferred                                                                                                                                                                                                                                                                                                                                                                                                                                                                                                                                                                                                                                                                                                                                                                                                                                                                                                                                                                                                                                                                                                                                                                                                                                                                                                                                                                                                                                                                                                                                                                                                                                                                                                                                                                                                                                                                                                                                                                                                                                                                                                                   |   |
|                             | 35     | 010036544816SHAMIL          | _A M      | Approved        | Selected     | Transferred                                                                                                                                                                                                                                                                                                                                                                                                                                                                                                                                                                                                                                                                                                                                                                                                                                                                                                                                                                                                                                                                                                                                                                                                                                                                                                                                                                                                                                                                                                                                                                                                                                                                                                                                                                                                                                                                                                                                                                                                                                                                                                                   |   |
|                             | 36     | 010029403318SHAMN           |           | Approved        | Selected     | Transferred                                                                                                                                                                                                                                                                                                                                                                                                                                                                                                                                                                                                                                                                                                                                                                                                                                                                                                                                                                                                                                                                                                                                                                                                                                                                                                                                                                                                                                                                                                                                                                                                                                                                                                                                                                                                                                                                                                                                                                                                                                                                                                                   | - |
|                             | 37     | 010037733618 SHEHA          | LA SHERIN | Approved        | Selected     | Transferred                                                                                                                                                                                                                                                                                                                                                                                                                                                                                                                                                                                                                                                                                                                                                                                                                                                                                                                                                                                                                                                                                                                                                                                                                                                                                                                                                                                                                                                                                                                                                                                                                                                                                                                                                                                                                                                                                                                                                                                                                                                                                                                   |   |
|                             | 38     |                             | SHAHANA   | Approved        | Selected     | Transferred                                                                                                                                                                                                                                                                                                                                                                                                                                                                                                                                                                                                                                                                                                                                                                                                                                                                                                                                                                                                                                                                                                                                                                                                                                                                                                                                                                                                                                                                                                                                                                                                                                                                                                                                                                                                                                                                                                                                                                                                                                                                                                                   |   |
|                             | 39     | 010038057318THOUF           | EEQA P T  | Approved        | Selected     | Transferred                                                                                                                                                                                                                                                                                                                                                                                                                                                                                                                                                                                                                                                                                                                                                                                                                                                                                                                                                                                                                                                                                                                                                                                                                                                                                                                                                                                                                                                                                                                                                                                                                                                                                                                                                                                                                                                                                                                                                                                                                                                                                                                   | 7 |
|                             |        |                             |           |                 |              |                                                                                                                                                                                                                                                                                                                                                                                                                                                                                                                                                                                                                                                                                                                                                                                                                                                                                                                                                                                                                                                                                                                                                                                                                                                                                                                                                                                                                                                                                                                                                                                                                                                                                                                                                                                                                                                                                                                                                                                                                                                                                                                               |   |