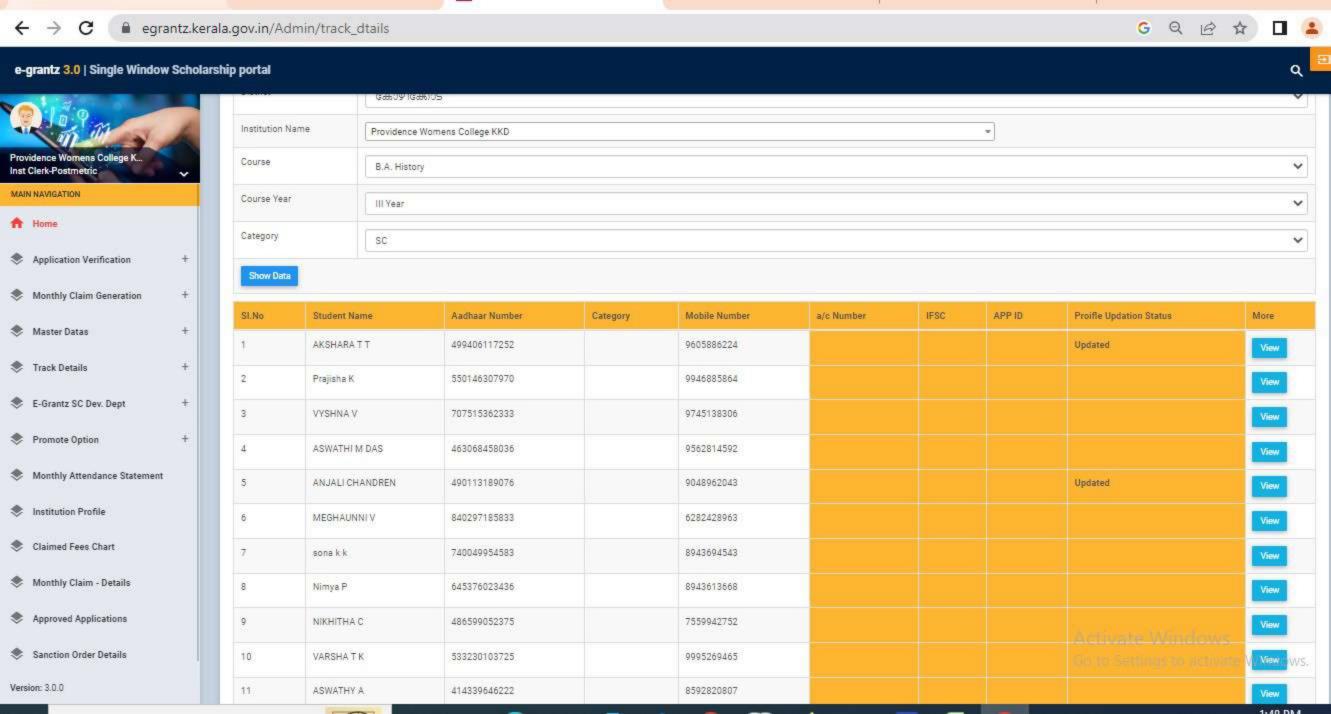

#### GOVERNMENT/INSTITUTIONAL SCHOLARSHIPS

Sanction has been hereby accorded to 1050 students during the academic year 2020-21 under the various Government Scholarship Schemes, as per eligibility guidelines. The total amount disbursed by means of scholarships is Rs. 43,73,080/-.

Detailed list of students receiving each kind of scholarships is enclosed herewith.

OENCE WOWEN

Dr. Sr. Jaseena Joseph Principal (PEN 470173) Providence Women's College Kozhikode - 673 009

|                     | 2020-21                                                            |         |                                                  |          |        |
|---------------------|--------------------------------------------------------------------|---------|--------------------------------------------------|----------|--------|
| 2020-21             | C H Muhammedkoya Scholarship (fresh)                               | 38      | 286000                                           |          |        |
| 2020-21             | C H Muhammedkoya Scholarship (renewal)                             | 25      | 127000                                           |          |        |
| 2020-21             | Prof. Joseph Mundassery Scholarship                                | 1       | 10000                                            |          |        |
|                     | Central Sector Scholarship, Postmetric scholarship,                |         |                                                  |          |        |
|                     | Postmetric-Disabilties, PG single girl scholarship &               |         |                                                  |          |        |
| 2020-21             | Lakshadweep scholarship (fresh)                                    | 72      | 557200                                           |          |        |
|                     | Central Sector Scholarship, Postmetric scholarships &              |         |                                                  |          |        |
| 2020-21             | Disabilties (Renewal)                                              | 61      | 315000                                           |          |        |
| 2020-21             | District merit Scholarship                                         | 6       | 7500                                             |          |        |
| 2020-21             | State Merit Scholarship                                            | 1       | 1250                                             |          |        |
| 2020-21             | Higher Education Scholarship                                       | 6       | 152000                                           |          |        |
| 2020-21             | Hindi Scholarship                                                  | 3       | 15000                                            |          |        |
| 2020-21             | Snehapoorvam Scholarship                                           | 16      | 64000                                            |          |        |
| 2020-21             | Suvarna jubilee Merit                                              | 17      | 170000                                           |          |        |
| 2020-21             | Fisher men Scholarship                                             | 1       | 5465                                             |          | 8      |
| 2020-21             | Inspire Scholarship                                                | 2       | 24000                                            |          |        |
| 2020-21             | E Grantz                                                           | 785     | 2585065                                          |          |        |
| 2020-21             | (KSWCFC)                                                           | 1       | 5000                                             |          |        |
| 2020-21             | Postman Scholarship                                                | 1       | 1000                                             |          |        |
| 2020-21             | Kerala Labour Welfare Fund                                         | 1       | 600                                              |          |        |
| 2020-21             | Kerala Shops & Commercial Workers Welfare Fund                     | 4       | 4000                                             |          |        |
| 2020-21             | Motor Labour Assosiation                                           | 3       | 15000                                            |          |        |
| 2020-21             | Kerala Building & other Construction workers welfare fund          | 5       | 25000                                            |          |        |
| 2020-21             | Railway Scholarship                                                | 1       | 3000                                             |          |        |
| 2020-21             | Prof. Radha Balakrishnan Merit Scholarship                         |         |                                                  | 1        | 50     |
| 2020-21             | activities                                                         |         |                                                  | 1        | 50     |
| 2020-21             | Vasanthakumar Scholarship for deserving student                    |         |                                                  | 1        | 50     |
| 2020-21             | Sr. Blandina scholarship for deserving student                     |         |                                                  | 1        | 50     |
| 2020-21             | Prize for securing a CGPA A+ in university Exam                    |         |                                                  | 2        | 50     |
| 2020-21             | Mother Veronica Scholarship for a deserving Student                |         |                                                  | 1        | 50     |
| 2020-21             | student                                                            |         |                                                  | 1        | 50     |
| CHANGE THE PARTY OF | Keep India smiling Scholarship                                     |         |                                                  | 1        | 3000   |
| 2020-21             | K.S Kuriakose- Prize instituted by prof. Omana Kuriakose           |         |                                                  | 1        | 50     |
| 2020-21             | Devayani                                                           |         |                                                  | 1        | 50     |
| 2020-21             | Prize in honour of Prof. Rethi Rajan                               |         |                                                  | 1        | 50     |
| 2020-21             | K.V Chinnaswamy Naidu Prize founded by Prof. C.C                   |         |                                                  |          |        |
| 01                  |                                                                    |         | 1                                                | 1        | 50     |
| 020-21              | Devayani<br>Mary samuel Scholarship instituted by Prof. Wilma John |         |                                                  | <u> </u> | 50     |
| 2020-21             | Saramma Kuriakose Memorial Prize instituted by Prof.               |         |                                                  | -        |        |
|                     | Omana Kuriakose for earnest endeavour                              | 50      |                                                  | 1        | 20     |
| 2020-21             | Omana Kuriakose for earnest endeavour                              |         |                                                  | 1        | 20     |
| 2020-21             | Madhukantha Prize for deserving student                            |         |                                                  |          | - 20   |
|                     | Sneha Jayanth Kumar Prize instituted by Mrs. Jayanth               |         |                                                  | 1        | 50     |
| 2020-21             | Kumar for the best student                                         |         | <b></b>                                          | 1        | 150,00 |
| 2020-21             | Financial Support for Cancer treatment                             |         |                                                  | 2        | 100,00 |
| 2020-21             | Providonna Endowment                                               |         | <del>                                     </del> | 1        | 5      |
| 2020-21             | Prof.Rose J Andrews Scholarship                                    |         | -                                                |          | 5      |
| 020-21              | Prof. Joan Williams Scholarship                                    |         |                                                  |          |        |
| 020-21              | Sr.Hannah Scholarship                                              |         |                                                  |          | 5      |
| 020-21              | SRr.Carmilla Scholarship                                           | CE      |                                                  | 1<br>1   | 5      |
| 020-21              | Prof.Seetha Ramakrishnan Scholarship                               | CEWO    |                                                  | 1        | 5      |
| .020-21             | Prof. Tessie Tanjan Scholarship                                    | OF WORK |                                                  | <u> </u> | 5      |
| 2020-21             | Dr.M.D.Radhika Scholarship                                         | Z. (0)  |                                                  |          | 5      |
|                     | C.P. CUT-9                                                         |         |                                                  |          |        |

# **5.1.1** Percentage of students benefitted by Scholarships & Freeships provided by the Government Agencies (2020-2021)

No. of students benefitted: 1050

**Total Amount: Rs. 4373080/** 

| Home                        |        | Students Rec                | commende  | ed for Awar     | d of Schola  | rship 2020-21                                                                                                                                                                                                                                                                                                                                                                                                                                                                                                                                                                                                                                                                                                                                                                                                                                                                                                                                                                                                                                                                                                                                                                                                                                                                                                                                                                                                                                                                                                                                                                                                                                                                                                                                                                                                                                                                                                                                                                                                                                                                                                                 |   |
|-----------------------------|--------|-----------------------------|-----------|-----------------|--------------|-------------------------------------------------------------------------------------------------------------------------------------------------------------------------------------------------------------------------------------------------------------------------------------------------------------------------------------------------------------------------------------------------------------------------------------------------------------------------------------------------------------------------------------------------------------------------------------------------------------------------------------------------------------------------------------------------------------------------------------------------------------------------------------------------------------------------------------------------------------------------------------------------------------------------------------------------------------------------------------------------------------------------------------------------------------------------------------------------------------------------------------------------------------------------------------------------------------------------------------------------------------------------------------------------------------------------------------------------------------------------------------------------------------------------------------------------------------------------------------------------------------------------------------------------------------------------------------------------------------------------------------------------------------------------------------------------------------------------------------------------------------------------------------------------------------------------------------------------------------------------------------------------------------------------------------------------------------------------------------------------------------------------------------------------------------------------------------------------------------------------------|---|
| Notifications               | Scho   | larship Status              | Fresh V   | •               |              | No. 11 In Control of the Control of |   |
|                             | Scho   | larship Type                | C H Muhar | nmedkoya Schola | arship       | ~                                                                                                                                                                                                                                                                                                                                                                                                                                                                                                                                                                                                                                                                                                                                                                                                                                                                                                                                                                                                                                                                                                                                                                                                                                                                                                                                                                                                                                                                                                                                                                                                                                                                                                                                                                                                                                                                                                                                                                                                                                                                                                                             |   |
| Online Registration         | Scho   | larship Year                | 2020-21 ✔ |                 |              |                                                                                                                                                                                                                                                                                                                                                                                                                                                                                                                                                                                                                                                                                                                                                                                                                                                                                                                                                                                                                                                                                                                                                                                                                                                                                                                                                                                                                                                                                                                                                                                                                                                                                                                                                                                                                                                                                                                                                                                                                                                                                                                               |   |
| Institution Login           | State  | 9                           | Kerala ✔  |                 |              |                                                                                                                                                                                                                                                                                                                                                                                                                                                                                                                                                                                                                                                                                                                                                                                                                                                                                                                                                                                                                                                                                                                                                                                                                                                                                                                                                                                                                                                                                                                                                                                                                                                                                                                                                                                                                                                                                                                                                                                                                                                                                                                               |   |
|                             | Distr  | ict                         | Kozhikode | ~               |              |                                                                                                                                                                                                                                                                                                                                                                                                                                                                                                                                                                                                                                                                                                                                                                                                                                                                                                                                                                                                                                                                                                                                                                                                                                                                                                                                                                                                                                                                                                                                                                                                                                                                                                                                                                                                                                                                                                                                                                                                                                                                                                                               |   |
| Registered Students' Status | Instit | tution Type                 | GOVT/AID  | ED COLLEGES     | ~            |                                                                                                                                                                                                                                                                                                                                                                                                                                                                                                                                                                                                                                                                                                                                                                                                                                                                                                                                                                                                                                                                                                                                                                                                                                                                                                                                                                                                                                                                                                                                                                                                                                                                                                                                                                                                                                                                                                                                                                                                                                                                                                                               |   |
| Awarded Students List       | Name   | e of the<br>ege/institution | PROVIDEN  | NCE WOMENS C    | OLLEGE, KOZH | Back                                                                                                                                                                                                                                                                                                                                                                                                                                                                                                                                                                                                                                                                                                                                                                                                                                                                                                                                                                                                                                                                                                                                                                                                                                                                                                                                                                                                                                                                                                                                                                                                                                                                                                                                                                                                                                                                                                                                                                                                                                                                                                                          |   |
| Contact Us                  | 0,5376 |                             |           |                 |              |                                                                                                                                                                                                                                                                                                                                                                                                                                                                                                                                                                                                                                                                                                                                                                                                                                                                                                                                                                                                                                                                                                                                                                                                                                                                                                                                                                                                                                                                                                                                                                                                                                                                                                                                                                                                                                                                                                                                                                                                                                                                                                                               |   |
|                             | -50    | DINICITA                    | CATURNA   | , .pp. 0 . c u  | Descend      | Transferred                                                                                                                                                                                                                                                                                                                                                                                                                                                                                                                                                                                                                                                                                                                                                                                                                                                                                                                                                                                                                                                                                                                                                                                                                                                                                                                                                                                                                                                                                                                                                                                                                                                                                                                                                                                                                                                                                                                                                                                                                                                                                                                   |   |
|                             | 28     | 010030869718 RINSHA         | AFAIRIMA  | Approved        | Selected     | Transferred                                                                                                                                                                                                                                                                                                                                                                                                                                                                                                                                                                                                                                                                                                                                                                                                                                                                                                                                                                                                                                                                                                                                                                                                                                                                                                                                                                                                                                                                                                                                                                                                                                                                                                                                                                                                                                                                                                                                                                                                                                                                                                                   |   |
|                             | 29     | 010029219118SABIRA          |           | Approved        | Selected     | Transferred                                                                                                                                                                                                                                                                                                                                                                                                                                                                                                                                                                                                                                                                                                                                                                                                                                                                                                                                                                                                                                                                                                                                                                                                                                                                                                                                                                                                                                                                                                                                                                                                                                                                                                                                                                                                                                                                                                                                                                                                                                                                                                                   |   |
|                             | 30     | 010020394510SALVA           | 0         | Approved        | Selected     | Transferred                                                                                                                                                                                                                                                                                                                                                                                                                                                                                                                                                                                                                                                                                                                                                                                                                                                                                                                                                                                                                                                                                                                                                                                                                                                                                                                                                                                                                                                                                                                                                                                                                                                                                                                                                                                                                                                                                                                                                                                                                                                                                                                   |   |
|                             | 31     | 010045943217 A              | NAHMOOD   | Approved        | Selected     | Transferred                                                                                                                                                                                                                                                                                                                                                                                                                                                                                                                                                                                                                                                                                                                                                                                                                                                                                                                                                                                                                                                                                                                                                                                                                                                                                                                                                                                                                                                                                                                                                                                                                                                                                                                                                                                                                                                                                                                                                                                                                                                                                                                   |   |
|                             | 32     | 010057253318SANOO           | RA        | Approved        | Selected     | Transferred                                                                                                                                                                                                                                                                                                                                                                                                                                                                                                                                                                                                                                                                                                                                                                                                                                                                                                                                                                                                                                                                                                                                                                                                                                                                                                                                                                                                                                                                                                                                                                                                                                                                                                                                                                                                                                                                                                                                                                                                                                                                                                                   |   |
|                             | 33     | 010002923316SHAHA           | NA K      | Approved        | Selected     | Transferred                                                                                                                                                                                                                                                                                                                                                                                                                                                                                                                                                                                                                                                                                                                                                                                                                                                                                                                                                                                                                                                                                                                                                                                                                                                                                                                                                                                                                                                                                                                                                                                                                                                                                                                                                                                                                                                                                                                                                                                                                                                                                                                   |   |
|                             | 34     | 010435933715 SHAHA<br>RAHMA |           | Approved        | Selected     | Transferred                                                                                                                                                                                                                                                                                                                                                                                                                                                                                                                                                                                                                                                                                                                                                                                                                                                                                                                                                                                                                                                                                                                                                                                                                                                                                                                                                                                                                                                                                                                                                                                                                                                                                                                                                                                                                                                                                                                                                                                                                                                                                                                   |   |
|                             | 35     | 010036544816SHAMIL          | _A M      | Approved        | Selected     | Transferred                                                                                                                                                                                                                                                                                                                                                                                                                                                                                                                                                                                                                                                                                                                                                                                                                                                                                                                                                                                                                                                                                                                                                                                                                                                                                                                                                                                                                                                                                                                                                                                                                                                                                                                                                                                                                                                                                                                                                                                                                                                                                                                   |   |
|                             | 36     | 010029403318SHAMN           |           | Approved        | Selected     | Transferred                                                                                                                                                                                                                                                                                                                                                                                                                                                                                                                                                                                                                                                                                                                                                                                                                                                                                                                                                                                                                                                                                                                                                                                                                                                                                                                                                                                                                                                                                                                                                                                                                                                                                                                                                                                                                                                                                                                                                                                                                                                                                                                   | - |
|                             | 37     | 010037733618 SHEHA          | LA SHERIN | Approved        | Selected     | Transferred                                                                                                                                                                                                                                                                                                                                                                                                                                                                                                                                                                                                                                                                                                                                                                                                                                                                                                                                                                                                                                                                                                                                                                                                                                                                                                                                                                                                                                                                                                                                                                                                                                                                                                                                                                                                                                                                                                                                                                                                                                                                                                                   |   |
|                             | 38     |                             | SHAHANA   | Approved        | Selected     | Transferred                                                                                                                                                                                                                                                                                                                                                                                                                                                                                                                                                                                                                                                                                                                                                                                                                                                                                                                                                                                                                                                                                                                                                                                                                                                                                                                                                                                                                                                                                                                                                                                                                                                                                                                                                                                                                                                                                                                                                                                                                                                                                                                   |   |
|                             | 39     | 010038057318THOUF           | EEQA P T  | Approved        | Selected     | Transferred                                                                                                                                                                                                                                                                                                                                                                                                                                                                                                                                                                                                                                                                                                                                                                                                                                                                                                                                                                                                                                                                                                                                                                                                                                                                                                                                                                                                                                                                                                                                                                                                                                                                                                                                                                                                                                                                                                                                                                                                                                                                                                                   | 7 |
|                             |        |                             |           |                 |              |                                                                                                                                                                                                                                                                                                                                                                                                                                                                                                                                                                                                                                                                                                                                                                                                                                                                                                                                                                                                                                                                                                                                                                                                                                                                                                                                                                                                                                                                                                                                                                                                                                                                                                                                                                                                                                                                                                                                                                                                                                                                                                                               |   |