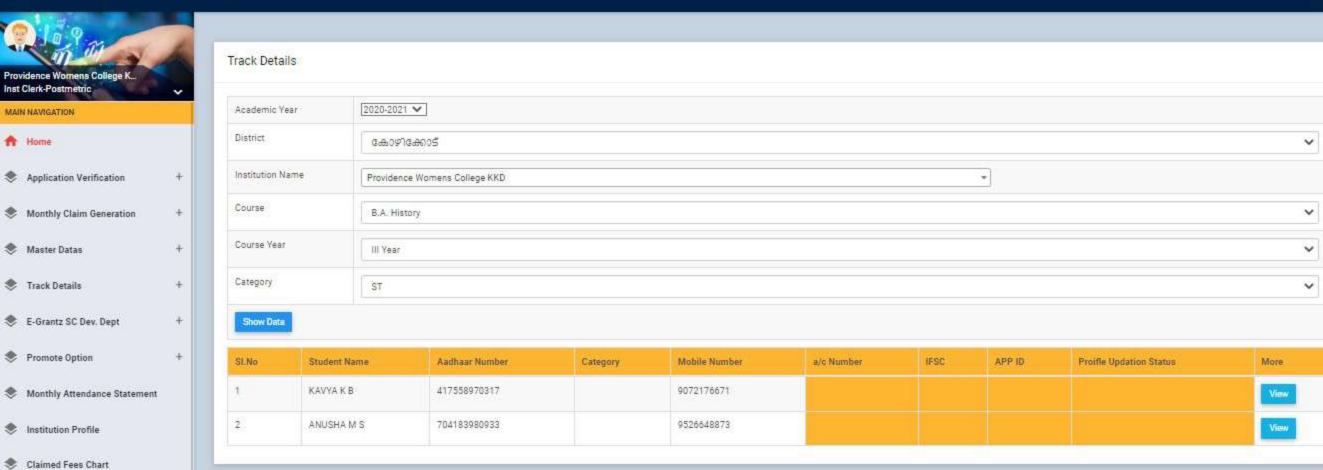

#### GOVERNMENT/INSTITUTIONAL SCHOLARSHIPS

Sanction has been hereby accorded to 1050 students during the academic year 2020-21 under the various Government Scholarship Schemes, as per eligibility guidelines. The total amount disbursed by means of scholarships is Rs. 43,73,080/-.

Detailed list of students receiving each kind of scholarships is enclosed herewith.

OENCE WOWEN

Dr. Sr. Jaseena Joseph Principal (PEN 470173) Providence Women's College Kozhikode - 673 009

|                     | 2020-21                                                            |         |                                                  |          |        |
|---------------------|--------------------------------------------------------------------|---------|--------------------------------------------------|----------|--------|
| 2020-21             | C H Muhammedkoya Scholarship (fresh)                               | 38      | 286000                                           |          |        |
| 2020-21             | C H Muhammedkoya Scholarship (renewal)                             | 25      | 127000                                           |          |        |
| 2020-21             | Prof. Joseph Mundassery Scholarship                                | 1       | 10000                                            |          |        |
|                     | Central Sector Scholarship, Postmetric scholarship,                |         |                                                  |          |        |
|                     | Postmetric-Disabilties, PG single girl scholarship &               |         |                                                  |          |        |
| 2020-21             | Lakshadweep scholarship (fresh)                                    | 72      | 557200                                           |          |        |
|                     | Central Sector Scholarship, Postmetric scholarships &              |         |                                                  |          |        |
| 2020-21             | Disabilties (Renewal)                                              | 61      | 315000                                           |          |        |
| 2020-21             | District merit Scholarship                                         | 6       | 7500                                             |          |        |
| 2020-21             | State Merit Scholarship                                            | 1       | 1250                                             |          |        |
| 2020-21             | Higher Education Scholarship                                       | 6       | 152000                                           |          |        |
| 2020-21             | Hindi Scholarship                                                  | 3       | 15000                                            |          |        |
| 2020-21             | Snehapoorvam Scholarship                                           | 16      | 64000                                            |          |        |
| 2020-21             | Suvarna jubilee Merit                                              | 17      | 170000                                           |          |        |
| 2020-21             | Fisher men Scholarship                                             | 1       | 5465                                             |          | 8      |
| 2020-21             | Inspire Scholarship                                                | 2       | 24000                                            |          |        |
| 2020-21             | E Grantz                                                           | 785     | 2585065                                          |          |        |
| 2020-21             | (KSWCFC)                                                           | 1       | 5000                                             |          |        |
| 2020-21             | Postman Scholarship                                                | 1       | 1000                                             |          |        |
| 2020-21             | Kerala Labour Welfare Fund                                         | 1       | 600                                              |          |        |
| 2020-21             | Kerala Shops & Commercial Workers Welfare Fund                     | 4       | 4000                                             |          |        |
| 2020-21             | Motor Labour Assosiation                                           | 3       | 15000                                            |          |        |
| 2020-21             | Kerala Building & other Construction workers welfare fund          | 5       | 25000                                            |          |        |
| 2020-21             | Railway Scholarship                                                | 1       | 3000                                             |          |        |
| 2020-21             | Prof. Radha Balakrishnan Merit Scholarship                         |         |                                                  | 1        | 50     |
| 2020-21             | activities                                                         |         |                                                  | 1        | 50     |
| 2020-21             | Vasanthakumar Scholarship for deserving student                    |         |                                                  | 1        | 50     |
| 2020-21             | Sr. Blandina scholarship for deserving student                     |         |                                                  | 1        | 50     |
| 2020-21             | Prize for securing a CGPA A+ in university Exam                    |         |                                                  | 2        | 50     |
| 2020-21             | Mother Veronica Scholarship for a deserving Student                |         |                                                  | 1        | 50     |
| 2020-21             | student                                                            |         |                                                  | 1        | 50     |
| CHANGE THE PARTY OF | Keep India smiling Scholarship                                     |         |                                                  | 1        | 3000   |
| 2020-21             | K.S Kuriakose- Prize instituted by prof. Omana Kuriakose           |         |                                                  | 1        | 50     |
| 2020-21             | Devayani                                                           |         |                                                  | 1        | 50     |
| 2020-21             | Prize in honour of Prof. Rethi Rajan                               |         |                                                  | 1        | 50     |
| 2020-21             | K.V Chinnaswamy Naidu Prize founded by Prof. C.C                   |         |                                                  |          |        |
| 01                  |                                                                    |         | 1                                                | 1        | 50     |
| 020-21              | Devayani<br>Mary samuel Scholarship instituted by Prof. Wilma John |         |                                                  | <u> </u> | 50     |
| 2020-21             | Saramma Kuriakose Memorial Prize instituted by Prof.               |         |                                                  | -        |        |
|                     | Omana Kuriakose for earnest endeavour                              | 50      |                                                  | 1        | 20     |
| 2020-21             | Omana Kuriakose for earnest endeavour                              |         |                                                  | 1        | 20     |
| 2020-21             | Madhukantha Prize for deserving student                            |         |                                                  |          | - 20   |
|                     | Sneha Jayanth Kumar Prize instituted by Mrs. Jayanth               |         |                                                  | 1        | 50     |
| 2020-21             | Kumar for the best student                                         |         | <b></b>                                          | 1        | 150,00 |
| 2020-21             | Financial Support for Cancer treatment                             |         |                                                  | 2        | 100,00 |
| 2020-21             | Providonna Endowment                                               |         | <del>                                     </del> | 1        | 5      |
| 2020-21             | Prof.Rose J Andrews Scholarship                                    |         | -                                                |          | 5      |
| 020-21              | Prof. Joan Williams Scholarship                                    |         |                                                  |          |        |
| 020-21              | Sr.Hannah Scholarship                                              |         |                                                  |          | 5      |
| 020-21              | SRr.Carmilla Scholarship                                           | CE      |                                                  | 1<br>1   | 5      |
| 020-21              | Prof.Seetha Ramakrishnan Scholarship                               | CEWO    |                                                  | 1        | 5      |
| .020-21             | Prof. Tessie Tanjan Scholarship                                    | OF WORK |                                                  | <u> </u> | 5      |
| 2020-21             | Dr.M.D.Radhika Scholarship                                         | Z. (0)  |                                                  |          | 5      |
|                     | C.P. CUT-9                                                         |         |                                                  |          |        |

# **5.1.1** Percentage of students benefitted by Scholarships & Freeships provided by the Government Agencies (2020-2021)

No. of students benefitted: 1050

**Total Amount: Rs. 4373080/** 

| Home                        |        | Students Rec                | commende  | ed for Awar     | d of Schola  | rship 2020-21                                                                                                                                                                                                                                                                                                                                                                                                                                                                                                                                                                                                                                                                                                                                                                                                                                                                                                                                                                                                                                                                                                                                                                                                                                                                                                                                                                                                                                                                                                                                                                                                                                                                                                                                                                                                                                                                                                                                                                                                                                                                                                                 |   |
|-----------------------------|--------|-----------------------------|-----------|-----------------|--------------|-------------------------------------------------------------------------------------------------------------------------------------------------------------------------------------------------------------------------------------------------------------------------------------------------------------------------------------------------------------------------------------------------------------------------------------------------------------------------------------------------------------------------------------------------------------------------------------------------------------------------------------------------------------------------------------------------------------------------------------------------------------------------------------------------------------------------------------------------------------------------------------------------------------------------------------------------------------------------------------------------------------------------------------------------------------------------------------------------------------------------------------------------------------------------------------------------------------------------------------------------------------------------------------------------------------------------------------------------------------------------------------------------------------------------------------------------------------------------------------------------------------------------------------------------------------------------------------------------------------------------------------------------------------------------------------------------------------------------------------------------------------------------------------------------------------------------------------------------------------------------------------------------------------------------------------------------------------------------------------------------------------------------------------------------------------------------------------------------------------------------------|---|
| Notifications               | Scho   | larship Status              | Fresh V   | •               |              | No. 11 In Control of the Control of |   |
|                             | Scho   | larship Type                | C H Muhar | nmedkoya Schola | arship       | ~                                                                                                                                                                                                                                                                                                                                                                                                                                                                                                                                                                                                                                                                                                                                                                                                                                                                                                                                                                                                                                                                                                                                                                                                                                                                                                                                                                                                                                                                                                                                                                                                                                                                                                                                                                                                                                                                                                                                                                                                                                                                                                                             |   |
| Online Registration         | Scho   | larship Year                | 2020-21 ✔ |                 |              |                                                                                                                                                                                                                                                                                                                                                                                                                                                                                                                                                                                                                                                                                                                                                                                                                                                                                                                                                                                                                                                                                                                                                                                                                                                                                                                                                                                                                                                                                                                                                                                                                                                                                                                                                                                                                                                                                                                                                                                                                                                                                                                               |   |
| Institution Login           | State  | 9                           | Kerala ✔  |                 |              |                                                                                                                                                                                                                                                                                                                                                                                                                                                                                                                                                                                                                                                                                                                                                                                                                                                                                                                                                                                                                                                                                                                                                                                                                                                                                                                                                                                                                                                                                                                                                                                                                                                                                                                                                                                                                                                                                                                                                                                                                                                                                                                               |   |
|                             | Distr  | ict                         | Kozhikode | ~               |              |                                                                                                                                                                                                                                                                                                                                                                                                                                                                                                                                                                                                                                                                                                                                                                                                                                                                                                                                                                                                                                                                                                                                                                                                                                                                                                                                                                                                                                                                                                                                                                                                                                                                                                                                                                                                                                                                                                                                                                                                                                                                                                                               |   |
| Registered Students' Status | Instit | tution Type                 | GOVT/AID  | ED COLLEGES     | ~            |                                                                                                                                                                                                                                                                                                                                                                                                                                                                                                                                                                                                                                                                                                                                                                                                                                                                                                                                                                                                                                                                                                                                                                                                                                                                                                                                                                                                                                                                                                                                                                                                                                                                                                                                                                                                                                                                                                                                                                                                                                                                                                                               |   |
| Awarded Students List       | Name   | e of the<br>ege/institution | PROVIDEN  | NCE WOMENS C    | OLLEGE, KOZH | Back                                                                                                                                                                                                                                                                                                                                                                                                                                                                                                                                                                                                                                                                                                                                                                                                                                                                                                                                                                                                                                                                                                                                                                                                                                                                                                                                                                                                                                                                                                                                                                                                                                                                                                                                                                                                                                                                                                                                                                                                                                                                                                                          |   |
| Contact Us                  | 0,5376 |                             |           |                 |              |                                                                                                                                                                                                                                                                                                                                                                                                                                                                                                                                                                                                                                                                                                                                                                                                                                                                                                                                                                                                                                                                                                                                                                                                                                                                                                                                                                                                                                                                                                                                                                                                                                                                                                                                                                                                                                                                                                                                                                                                                                                                                                                               |   |
|                             | -50    | DINICITA                    | CATURNA   | , .pp. 0 . c u  | Descend      | Transferred                                                                                                                                                                                                                                                                                                                                                                                                                                                                                                                                                                                                                                                                                                                                                                                                                                                                                                                                                                                                                                                                                                                                                                                                                                                                                                                                                                                                                                                                                                                                                                                                                                                                                                                                                                                                                                                                                                                                                                                                                                                                                                                   |   |
|                             | 28     | 010030869718 RINSHA         | AFAIRIMA  | Approved        | Selected     | Transferred                                                                                                                                                                                                                                                                                                                                                                                                                                                                                                                                                                                                                                                                                                                                                                                                                                                                                                                                                                                                                                                                                                                                                                                                                                                                                                                                                                                                                                                                                                                                                                                                                                                                                                                                                                                                                                                                                                                                                                                                                                                                                                                   |   |
|                             | 29     | 010029219118SABIRA          |           | Approved        | Selected     | Transferred                                                                                                                                                                                                                                                                                                                                                                                                                                                                                                                                                                                                                                                                                                                                                                                                                                                                                                                                                                                                                                                                                                                                                                                                                                                                                                                                                                                                                                                                                                                                                                                                                                                                                                                                                                                                                                                                                                                                                                                                                                                                                                                   |   |
|                             | 30     | 010020394510SALVA           | 0         | Approved        | Selected     | Transferred                                                                                                                                                                                                                                                                                                                                                                                                                                                                                                                                                                                                                                                                                                                                                                                                                                                                                                                                                                                                                                                                                                                                                                                                                                                                                                                                                                                                                                                                                                                                                                                                                                                                                                                                                                                                                                                                                                                                                                                                                                                                                                                   |   |
|                             | 31     | 010045943217 A              | NAHMOOD   | Approved        | Selected     | Transferred                                                                                                                                                                                                                                                                                                                                                                                                                                                                                                                                                                                                                                                                                                                                                                                                                                                                                                                                                                                                                                                                                                                                                                                                                                                                                                                                                                                                                                                                                                                                                                                                                                                                                                                                                                                                                                                                                                                                                                                                                                                                                                                   |   |
|                             | 32     | 010057253318SANOO           | RA        | Approved        | Selected     | Transferred                                                                                                                                                                                                                                                                                                                                                                                                                                                                                                                                                                                                                                                                                                                                                                                                                                                                                                                                                                                                                                                                                                                                                                                                                                                                                                                                                                                                                                                                                                                                                                                                                                                                                                                                                                                                                                                                                                                                                                                                                                                                                                                   |   |
|                             | 33     | 010002923316SHAHA           | NA K      | Approved        | Selected     | Transferred                                                                                                                                                                                                                                                                                                                                                                                                                                                                                                                                                                                                                                                                                                                                                                                                                                                                                                                                                                                                                                                                                                                                                                                                                                                                                                                                                                                                                                                                                                                                                                                                                                                                                                                                                                                                                                                                                                                                                                                                                                                                                                                   |   |
|                             | 34     | 010435933715 SHAHA<br>RAHMA |           | Approved        | Selected     | Transferred                                                                                                                                                                                                                                                                                                                                                                                                                                                                                                                                                                                                                                                                                                                                                                                                                                                                                                                                                                                                                                                                                                                                                                                                                                                                                                                                                                                                                                                                                                                                                                                                                                                                                                                                                                                                                                                                                                                                                                                                                                                                                                                   |   |
|                             | 35     | 010036544816SHAMIL          | _A M      | Approved        | Selected     | Transferred                                                                                                                                                                                                                                                                                                                                                                                                                                                                                                                                                                                                                                                                                                                                                                                                                                                                                                                                                                                                                                                                                                                                                                                                                                                                                                                                                                                                                                                                                                                                                                                                                                                                                                                                                                                                                                                                                                                                                                                                                                                                                                                   |   |
|                             | 36     | 010029403318SHAMN           |           | Approved        | Selected     | Transferred                                                                                                                                                                                                                                                                                                                                                                                                                                                                                                                                                                                                                                                                                                                                                                                                                                                                                                                                                                                                                                                                                                                                                                                                                                                                                                                                                                                                                                                                                                                                                                                                                                                                                                                                                                                                                                                                                                                                                                                                                                                                                                                   | - |
|                             | 37     | 010037733618 SHEHA          | LA SHERIN | Approved        | Selected     | Transferred                                                                                                                                                                                                                                                                                                                                                                                                                                                                                                                                                                                                                                                                                                                                                                                                                                                                                                                                                                                                                                                                                                                                                                                                                                                                                                                                                                                                                                                                                                                                                                                                                                                                                                                                                                                                                                                                                                                                                                                                                                                                                                                   |   |
|                             | 38     |                             | SHAHANA   | Approved        | Selected     | Transferred                                                                                                                                                                                                                                                                                                                                                                                                                                                                                                                                                                                                                                                                                                                                                                                                                                                                                                                                                                                                                                                                                                                                                                                                                                                                                                                                                                                                                                                                                                                                                                                                                                                                                                                                                                                                                                                                                                                                                                                                                                                                                                                   |   |
|                             | 39     | 010038057318THOUF           | EEQA P T  | Approved        | Selected     | Transferred                                                                                                                                                                                                                                                                                                                                                                                                                                                                                                                                                                                                                                                                                                                                                                                                                                                                                                                                                                                                                                                                                                                                                                                                                                                                                                                                                                                                                                                                                                                                                                                                                                                                                                                                                                                                                                                                                                                                                                                                                                                                                                                   | 7 |
|                             |        |                             |           |                 |              |                                                                                                                                                                                                                                                                                                                                                                                                                                                                                                                                                                                                                                                                                                                                                                                                                                                                                                                                                                                                                                                                                                                                                                                                                                                                                                                                                                                                                                                                                                                                                                                                                                                                                                                                                                                                                                                                                                                                                                                                                                                                                                                               |   |