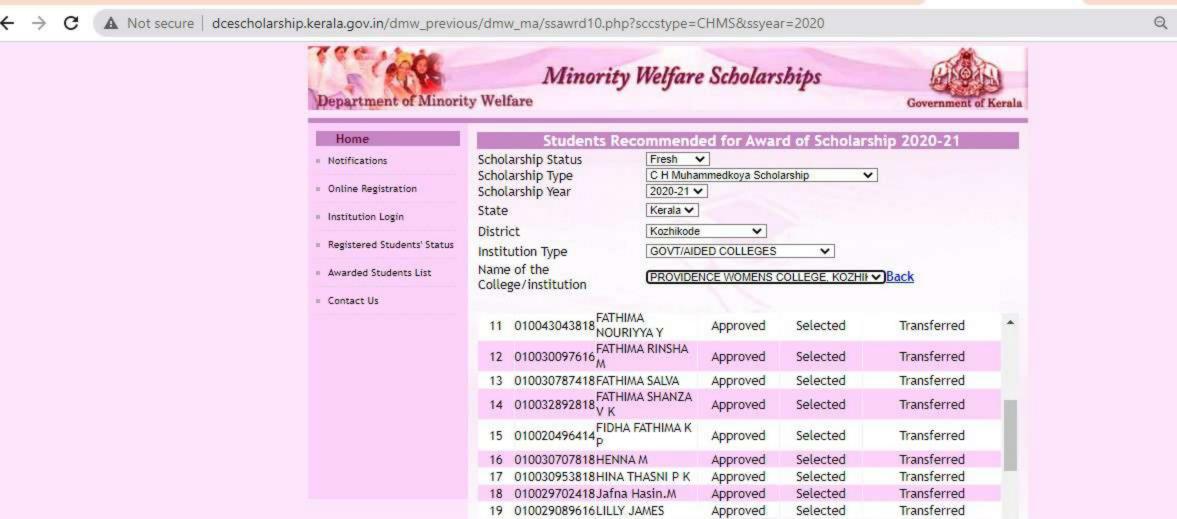

# **5.1.1** Percentage of students benefitted by Scholarships & Freeships provided by the Government Agencies (2020-2021)

No. of students benefitted: 1050

**Total Amount: Rs. 4373080/** 

| Home                        |        | Students Rec                | commende  | ed for Awar     | d of Schola  | rship 2020-21                                                                                                                                                                                                                                                                                                                                                                                                                                                                                                                                                                                                                                                                                                                                                                                                                                                                                                                                                                                                                                                                                                                                                                                                                                                                                                                                                                                                                                                                                                                                                                                                                                                                                                                                                                                                                                                                                                                                                                                                                                                                                                                 |   |
|-----------------------------|--------|-----------------------------|-----------|-----------------|--------------|-------------------------------------------------------------------------------------------------------------------------------------------------------------------------------------------------------------------------------------------------------------------------------------------------------------------------------------------------------------------------------------------------------------------------------------------------------------------------------------------------------------------------------------------------------------------------------------------------------------------------------------------------------------------------------------------------------------------------------------------------------------------------------------------------------------------------------------------------------------------------------------------------------------------------------------------------------------------------------------------------------------------------------------------------------------------------------------------------------------------------------------------------------------------------------------------------------------------------------------------------------------------------------------------------------------------------------------------------------------------------------------------------------------------------------------------------------------------------------------------------------------------------------------------------------------------------------------------------------------------------------------------------------------------------------------------------------------------------------------------------------------------------------------------------------------------------------------------------------------------------------------------------------------------------------------------------------------------------------------------------------------------------------------------------------------------------------------------------------------------------------|---|
| Notifications               | Scho   | larship Status              | Fresh V   | •               |              | No. 11 In Control of the Control of |   |
|                             | Scho   | larship Type                | C H Muhar | nmedkoya Schola | arship       | ~                                                                                                                                                                                                                                                                                                                                                                                                                                                                                                                                                                                                                                                                                                                                                                                                                                                                                                                                                                                                                                                                                                                                                                                                                                                                                                                                                                                                                                                                                                                                                                                                                                                                                                                                                                                                                                                                                                                                                                                                                                                                                                                             |   |
| Online Registration         | Scho   | larship Year                | 2020-21 ✔ |                 |              |                                                                                                                                                                                                                                                                                                                                                                                                                                                                                                                                                                                                                                                                                                                                                                                                                                                                                                                                                                                                                                                                                                                                                                                                                                                                                                                                                                                                                                                                                                                                                                                                                                                                                                                                                                                                                                                                                                                                                                                                                                                                                                                               |   |
| Institution Login           | State  | 9                           | Kerala ✔  |                 |              |                                                                                                                                                                                                                                                                                                                                                                                                                                                                                                                                                                                                                                                                                                                                                                                                                                                                                                                                                                                                                                                                                                                                                                                                                                                                                                                                                                                                                                                                                                                                                                                                                                                                                                                                                                                                                                                                                                                                                                                                                                                                                                                               |   |
|                             | Distr  | ict                         | Kozhikode | ~               |              |                                                                                                                                                                                                                                                                                                                                                                                                                                                                                                                                                                                                                                                                                                                                                                                                                                                                                                                                                                                                                                                                                                                                                                                                                                                                                                                                                                                                                                                                                                                                                                                                                                                                                                                                                                                                                                                                                                                                                                                                                                                                                                                               |   |
| Registered Students' Status | Instit | tution Type                 | GOVT/AID  | ED COLLEGES     | ~            |                                                                                                                                                                                                                                                                                                                                                                                                                                                                                                                                                                                                                                                                                                                                                                                                                                                                                                                                                                                                                                                                                                                                                                                                                                                                                                                                                                                                                                                                                                                                                                                                                                                                                                                                                                                                                                                                                                                                                                                                                                                                                                                               |   |
| Awarded Students List       | Name   | e of the<br>ege/institution | PROVIDEN  | NCE WOMENS C    | OLLEGE, KOZH | Back                                                                                                                                                                                                                                                                                                                                                                                                                                                                                                                                                                                                                                                                                                                                                                                                                                                                                                                                                                                                                                                                                                                                                                                                                                                                                                                                                                                                                                                                                                                                                                                                                                                                                                                                                                                                                                                                                                                                                                                                                                                                                                                          |   |
| Contact Us                  | 0,5376 |                             |           |                 |              |                                                                                                                                                                                                                                                                                                                                                                                                                                                                                                                                                                                                                                                                                                                                                                                                                                                                                                                                                                                                                                                                                                                                                                                                                                                                                                                                                                                                                                                                                                                                                                                                                                                                                                                                                                                                                                                                                                                                                                                                                                                                                                                               |   |
|                             | -50    | DINICITA                    | CATURNA   | , .pp. 0 . c u  | Descend      | Transferred                                                                                                                                                                                                                                                                                                                                                                                                                                                                                                                                                                                                                                                                                                                                                                                                                                                                                                                                                                                                                                                                                                                                                                                                                                                                                                                                                                                                                                                                                                                                                                                                                                                                                                                                                                                                                                                                                                                                                                                                                                                                                                                   |   |
|                             | 28     | 010030869718 RINSHA         | AFAIRIMA  | Approved        | Selected     | Transferred                                                                                                                                                                                                                                                                                                                                                                                                                                                                                                                                                                                                                                                                                                                                                                                                                                                                                                                                                                                                                                                                                                                                                                                                                                                                                                                                                                                                                                                                                                                                                                                                                                                                                                                                                                                                                                                                                                                                                                                                                                                                                                                   |   |
|                             | 29     | 010029219118SABIRA          |           | Approved        | Selected     | Transferred                                                                                                                                                                                                                                                                                                                                                                                                                                                                                                                                                                                                                                                                                                                                                                                                                                                                                                                                                                                                                                                                                                                                                                                                                                                                                                                                                                                                                                                                                                                                                                                                                                                                                                                                                                                                                                                                                                                                                                                                                                                                                                                   |   |
|                             | 30     | 010020394510SALVA           | 0         | Approved        | Selected     | Transferred                                                                                                                                                                                                                                                                                                                                                                                                                                                                                                                                                                                                                                                                                                                                                                                                                                                                                                                                                                                                                                                                                                                                                                                                                                                                                                                                                                                                                                                                                                                                                                                                                                                                                                                                                                                                                                                                                                                                                                                                                                                                                                                   |   |
|                             | 31     | 010045943217 A              | NAHMOOD   | Approved        | Selected     | Transferred                                                                                                                                                                                                                                                                                                                                                                                                                                                                                                                                                                                                                                                                                                                                                                                                                                                                                                                                                                                                                                                                                                                                                                                                                                                                                                                                                                                                                                                                                                                                                                                                                                                                                                                                                                                                                                                                                                                                                                                                                                                                                                                   |   |
|                             | 32     | 010057253318SANOO           | RA        | Approved        | Selected     | Transferred                                                                                                                                                                                                                                                                                                                                                                                                                                                                                                                                                                                                                                                                                                                                                                                                                                                                                                                                                                                                                                                                                                                                                                                                                                                                                                                                                                                                                                                                                                                                                                                                                                                                                                                                                                                                                                                                                                                                                                                                                                                                                                                   |   |
|                             | 33     | 010002923316SHAHA           | NA K      | Approved        | Selected     | Transferred                                                                                                                                                                                                                                                                                                                                                                                                                                                                                                                                                                                                                                                                                                                                                                                                                                                                                                                                                                                                                                                                                                                                                                                                                                                                                                                                                                                                                                                                                                                                                                                                                                                                                                                                                                                                                                                                                                                                                                                                                                                                                                                   |   |
|                             | 34     | 010435933715 SHAHA<br>RAHMA |           | Approved        | Selected     | Transferred                                                                                                                                                                                                                                                                                                                                                                                                                                                                                                                                                                                                                                                                                                                                                                                                                                                                                                                                                                                                                                                                                                                                                                                                                                                                                                                                                                                                                                                                                                                                                                                                                                                                                                                                                                                                                                                                                                                                                                                                                                                                                                                   |   |
|                             | 35     | 010036544816SHAMIL          | _A M      | Approved        | Selected     | Transferred                                                                                                                                                                                                                                                                                                                                                                                                                                                                                                                                                                                                                                                                                                                                                                                                                                                                                                                                                                                                                                                                                                                                                                                                                                                                                                                                                                                                                                                                                                                                                                                                                                                                                                                                                                                                                                                                                                                                                                                                                                                                                                                   |   |
|                             | 36     | 010029403318SHAMN           |           | Approved        | Selected     | Transferred                                                                                                                                                                                                                                                                                                                                                                                                                                                                                                                                                                                                                                                                                                                                                                                                                                                                                                                                                                                                                                                                                                                                                                                                                                                                                                                                                                                                                                                                                                                                                                                                                                                                                                                                                                                                                                                                                                                                                                                                                                                                                                                   | - |
|                             | 37     | 010037733618 SHEHA          | LA SHERIN | Approved        | Selected     | Transferred                                                                                                                                                                                                                                                                                                                                                                                                                                                                                                                                                                                                                                                                                                                                                                                                                                                                                                                                                                                                                                                                                                                                                                                                                                                                                                                                                                                                                                                                                                                                                                                                                                                                                                                                                                                                                                                                                                                                                                                                                                                                                                                   |   |
|                             | 38     |                             | SHAHANA   | Approved        | Selected     | Transferred                                                                                                                                                                                                                                                                                                                                                                                                                                                                                                                                                                                                                                                                                                                                                                                                                                                                                                                                                                                                                                                                                                                                                                                                                                                                                                                                                                                                                                                                                                                                                                                                                                                                                                                                                                                                                                                                                                                                                                                                                                                                                                                   |   |
|                             | 39     | 010038057318THOUF           | EEQA P T  | Approved        | Selected     | Transferred                                                                                                                                                                                                                                                                                                                                                                                                                                                                                                                                                                                                                                                                                                                                                                                                                                                                                                                                                                                                                                                                                                                                                                                                                                                                                                                                                                                                                                                                                                                                                                                                                                                                                                                                                                                                                                                                                                                                                                                                                                                                                                                   | 7 |
|                             |        |                             |           |                 |              |                                                                                                                                                                                                                                                                                                                                                                                                                                                                                                                                                                                                                                                                                                                                                                                                                                                                                                                                                                                                                                                                                                                                                                                                                                                                                                                                                                                                                                                                                                                                                                                                                                                                                                                                                                                                                                                                                                                                                                                                                                                                                                                               |   |