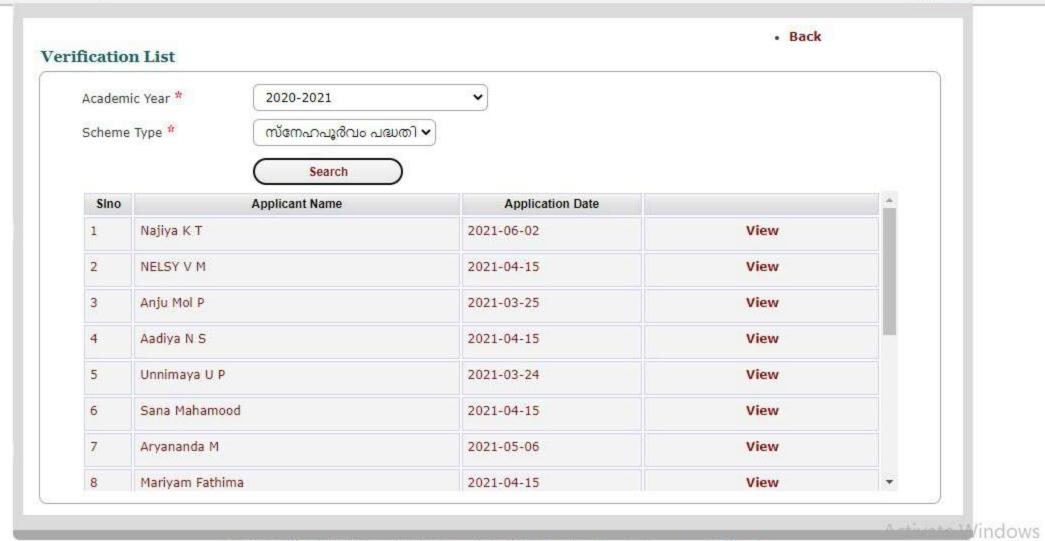

| HS                                                                  | 33          | 33           | 33                      | 4             | 3          | 1                | 15000                  |
|                             |                                                                     |             |              |                         |               |            |                  |                        |
|                             |                                                                     |             |              |                         |               |            |                  |                        |







## C- Sureksha

#### PROVIDENCE WOMENS COLLEGE Kozhikode



S J D, Govt. of Kerala

Home Logout PRINCIPAL



# C- Sureksha

#### PROVIDENCE WOMENS COLLEGE Kozhikode



S J D, Govt. of Kerala

Home Logout PRINCIPAL



## C- Sureksha

#### PROVIDENCE WOMENS COLLEGE Kozhikode



S J D, Govt. of Kerala

Back

Home Logout PRINCIPAL

#### **Submitted Reports** (Letter to KSSM)

Reference No Academic Year 2020-2021

|       |              | BACK           | SEARCH )      |                 |          |                                         |
|-------|--------------|----------------|---------------|-----------------|----------|-----------------------------------------|
| Sl.No | Reference No | Reference Date | Academic Year | Applicant Count | Download |                                         |
| 1     | 189977       | 15-04-2021     | 2020-2021     | 2               | Downlod  | <u></u>