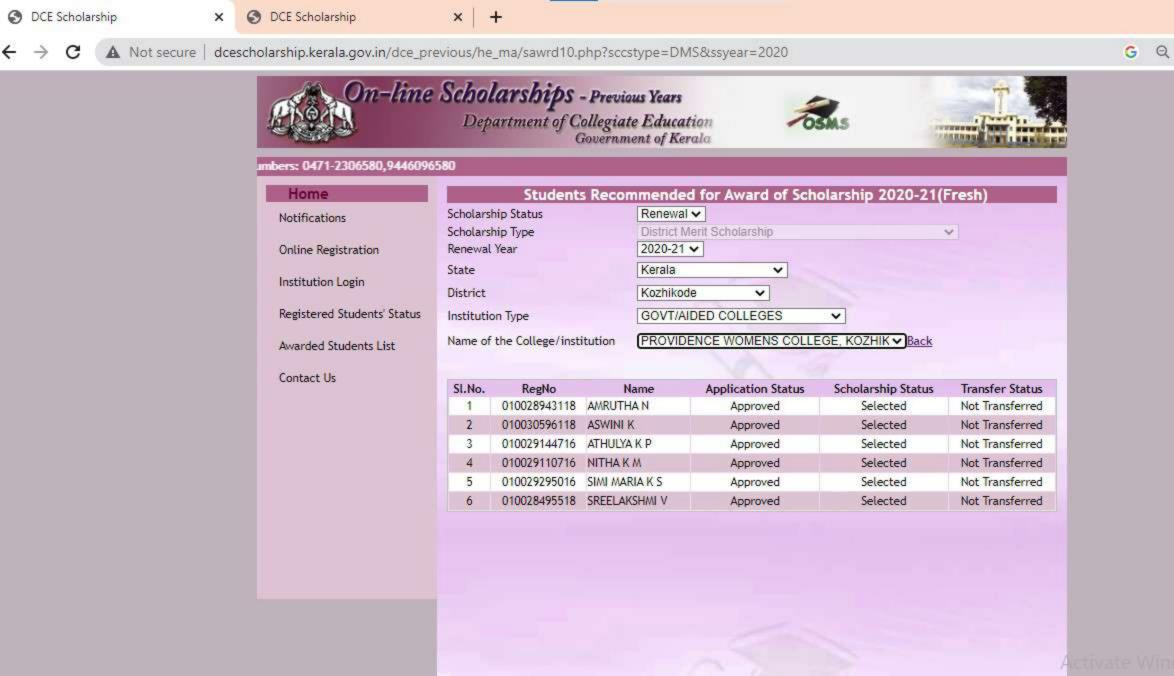

# **5.1.1** Percentage of students benefitted by Scholarships & Freeships provided by the Government Agencies (2020-2021)

No. of students benefitted: 1050

**Total Amount: Rs. 4373080/** 

| Home                        |        | Students Rec                | commende  | ed for Awar     | d of Schola  | rship 2020-21                                                                                                                                                                                                                                                                                                                                                                                                                                                                                                                                                                                                                                                                                                                                                                                                                                                                                                                                                                                                                                                                                                                                                                                                                                                                                                                                                                                                                                                                                                                                                                                                                                                                                                                                                                                                                                                                                                                                                                                                                                                                                                                 |   |
|-----------------------------|--------|-----------------------------|-----------|-----------------|--------------|-------------------------------------------------------------------------------------------------------------------------------------------------------------------------------------------------------------------------------------------------------------------------------------------------------------------------------------------------------------------------------------------------------------------------------------------------------------------------------------------------------------------------------------------------------------------------------------------------------------------------------------------------------------------------------------------------------------------------------------------------------------------------------------------------------------------------------------------------------------------------------------------------------------------------------------------------------------------------------------------------------------------------------------------------------------------------------------------------------------------------------------------------------------------------------------------------------------------------------------------------------------------------------------------------------------------------------------------------------------------------------------------------------------------------------------------------------------------------------------------------------------------------------------------------------------------------------------------------------------------------------------------------------------------------------------------------------------------------------------------------------------------------------------------------------------------------------------------------------------------------------------------------------------------------------------------------------------------------------------------------------------------------------------------------------------------------------------------------------------------------------|---|
| Notifications               | Scho   | larship Status              | Fresh V   | •               |              | No. 11 In Control of the Control of |   |
|                             | Scho   | larship Type                | C H Muhar | nmedkoya Schola | arship       | ~                                                                                                                                                                                                                                                                                                                                                                                                                                                                                                                                                                                                                                                                                                                                                                                                                                                                                                                                                                                                                                                                                                                                                                                                                                                                                                                                                                                                                                                                                                                                                                                                                                                                                                                                                                                                                                                                                                                                                                                                                                                                                                                             |   |
| Online Registration         | Scho   | larship Year                | 2020-21 ✔ |                 |              |                                                                                                                                                                                                                                                                                                                                                                                                                                                                                                                                                                                                                                                                                                                                                                                                                                                                                                                                                                                                                                                                                                                                                                                                                                                                                                                                                                                                                                                                                                                                                                                                                                                                                                                                                                                                                                                                                                                                                                                                                                                                                                                               |   |
| Institution Login           | State  | 9                           | Kerala ✔  |                 |              |                                                                                                                                                                                                                                                                                                                                                                                                                                                                                                                                                                                                                                                                                                                                                                                                                                                                                                                                                                                                                                                                                                                                                                                                                                                                                                                                                                                                                                                                                                                                                                                                                                                                                                                                                                                                                                                                                                                                                                                                                                                                                                                               |   |
|                             | Distr  | ict                         | Kozhikode | ~               |              |                                                                                                                                                                                                                                                                                                                                                                                                                                                                                                                                                                                                                                                                                                                                                                                                                                                                                                                                                                                                                                                                                                                                                                                                                                                                                                                                                                                                                                                                                                                                                                                                                                                                                                                                                                                                                                                                                                                                                                                                                                                                                                                               |   |
| Registered Students' Status | Instit | tution Type                 | GOVT/AID  | ED COLLEGES     | ~            |                                                                                                                                                                                                                                                                                                                                                                                                                                                                                                                                                                                                                                                                                                                                                                                                                                                                                                                                                                                                                                                                                                                                                                                                                                                                                                                                                                                                                                                                                                                                                                                                                                                                                                                                                                                                                                                                                                                                                                                                                                                                                                                               |   |
| Awarded Students List       | Name   | e of the<br>ege/institution | PROVIDEN  | NCE WOMENS C    | OLLEGE, KOZH | Back                                                                                                                                                                                                                                                                                                                                                                                                                                                                                                                                                                                                                                                                                                                                                                                                                                                                                                                                                                                                                                                                                                                                                                                                                                                                                                                                                                                                                                                                                                                                                                                                                                                                                                                                                                                                                                                                                                                                                                                                                                                                                                                          |   |
| Contact Us                  | 0,5376 |                             |           |                 |              |                                                                                                                                                                                                                                                                                                                                                                                                                                                                                                                                                                                                                                                                                                                                                                                                                                                                                                                                                                                                                                                                                                                                                                                                                                                                                                                                                                                                                                                                                                                                                                                                                                                                                                                                                                                                                                                                                                                                                                                                                                                                                                                               |   |
|                             | -50    | DINICITA                    | CATURNA   | , .pp. 0 . c u  | Descend      | Transferred                                                                                                                                                                                                                                                                                                                                                                                                                                                                                                                                                                                                                                                                                                                                                                                                                                                                                                                                                                                                                                                                                                                                                                                                                                                                                                                                                                                                                                                                                                                                                                                                                                                                                                                                                                                                                                                                                                                                                                                                                                                                                                                   |   |
|                             | 28     | 010030869718 RINSHA         | AFAIRIMA  | Approved        | Selected     | Transferred                                                                                                                                                                                                                                                                                                                                                                                                                                                                                                                                                                                                                                                                                                                                                                                                                                                                                                                                                                                                                                                                                                                                                                                                                                                                                                                                                                                                                                                                                                                                                                                                                                                                                                                                                                                                                                                                                                                                                                                                                                                                                                                   |   |
|                             | 29     | 010029219118SABIRA          |           | Approved        | Selected     | Transferred                                                                                                                                                                                                                                                                                                                                                                                                                                                                                                                                                                                                                                                                                                                                                                                                                                                                                                                                                                                                                                                                                                                                                                                                                                                                                                                                                                                                                                                                                                                                                                                                                                                                                                                                                                                                                                                                                                                                                                                                                                                                                                                   |   |
|                             | 30     | 010020394510SALVA           | 0         | Approved        | Selected     | Transferred                                                                                                                                                                                                                                                                                                                                                                                                                                                                                                                                                                                                                                                                                                                                                                                                                                                                                                                                                                                                                                                                                                                                                                                                                                                                                                                                                                                                                                                                                                                                                                                                                                                                                                                                                                                                                                                                                                                                                                                                                                                                                                                   |   |
|                             | 31     | 010045943217 A              | NAHMOOD   | Approved        | Selected     | Transferred                                                                                                                                                                                                                                                                                                                                                                                                                                                                                                                                                                                                                                                                                                                                                                                                                                                                                                                                                                                                                                                                                                                                                                                                                                                                                                                                                                                                                                                                                                                                                                                                                                                                                                                                                                                                                                                                                                                                                                                                                                                                                                                   |   |
|                             | 32     | 010057253318SANOO           | RA        | Approved        | Selected     | Transferred                                                                                                                                                                                                                                                                                                                                                                                                                                                                                                                                                                                                                                                                                                                                                                                                                                                                                                                                                                                                                                                                                                                                                                                                                                                                                                                                                                                                                                                                                                                                                                                                                                                                                                                                                                                                                                                                                                                                                                                                                                                                                                                   |   |
|                             | 33     | 010002923316SHAHA           | NA K      | Approved        | Selected     | Transferred                                                                                                                                                                                                                                                                                                                                                                                                                                                                                                                                                                                                                                                                                                                                                                                                                                                                                                                                                                                                                                                                                                                                                                                                                                                                                                                                                                                                                                                                                                                                                                                                                                                                                                                                                                                                                                                                                                                                                                                                                                                                                                                   |   |
|                             | 34     | 010435933715 SHAHA<br>RAHMA |           | Approved        | Selected     | Transferred                                                                                                                                                                                                                                                                                                                                                                                                                                                                                                                                                                                                                                                                                                                                                                                                                                                                                                                                                                                                                                                                                                                                                                                                                                                                                                                                                                                                                                                                                                                                                                                                                                                                                                                                                                                                                                                                                                                                                                                                                                                                                                                   |   |
|                             | 35     | 010036544816SHAMIL          | _A M      | Approved        | Selected     | Transferred                                                                                                                                                                                                                                                                                                                                                                                                                                                                                                                                                                                                                                                                                                                                                                                                                                                                                                                                                                                                                                                                                                                                                                                                                                                                                                                                                                                                                                                                                                                                                                                                                                                                                                                                                                                                                                                                                                                                                                                                                                                                                                                   |   |
|                             | 36     | 010029403318SHAMN           |           | Approved        | Selected     | Transferred                                                                                                                                                                                                                                                                                                                                                                                                                                                                                                                                                                                                                                                                                                                                                                                                                                                                                                                                                                                                                                                                                                                                                                                                                                                                                                                                                                                                                                                                                                                                                                                                                                                                                                                                                                                                                                                                                                                                                                                                                                                                                                                   | - |
|                             | 37     | 010037733618 SHEHA          | LA SHERIN | Approved        | Selected     | Transferred                                                                                                                                                                                                                                                                                                                                                                                                                                                                                                                                                                                                                                                                                                                                                                                                                                                                                                                                                                                                                                                                                                                                                                                                                                                                                                                                                                                                                                                                                                                                                                                                                                                                                                                                                                                                                                                                                                                                                                                                                                                                                                                   |   |
|                             | 38     |                             | SHAHANA   | Approved        | Selected     | Transferred                                                                                                                                                                                                                                                                                                                                                                                                                                                                                                                                                                                                                                                                                                                                                                                                                                                                                                                                                                                                                                                                                                                                                                                                                                                                                                                                                                                                                                                                                                                                                                                                                                                                                                                                                                                                                                                                                                                                                                                                                                                                                                                   |   |
|                             | 39     | 010038057318THOUF           | EEQA P T  | Approved        | Selected     | Transferred                                                                                                                                                                                                                                                                                                                                                                                                                                                                                                                                                                                                                                                                                                                                                                                                                                                                                                                                                                                                                                                                                                                                                                                                                                                                                                                                                                                                                                                                                                                                                                                                                                                                                                                                                                                                                                                                                                                                                                                                                                                                                                                   | 7 |
|                             |        |                             |           |                 |              |                                                                                                                                                                                                                                                                                                                                                                                                                                                                                                                                                                                                                                                                                                                                                                                                                                                                                                                                                                                                                                                                                                                                                                                                                                                                                                                                                                                                                                                                                                                                                                                                                                                                                                                                                                                                                                                                                                                                                                                                                                                                                                                               |   |