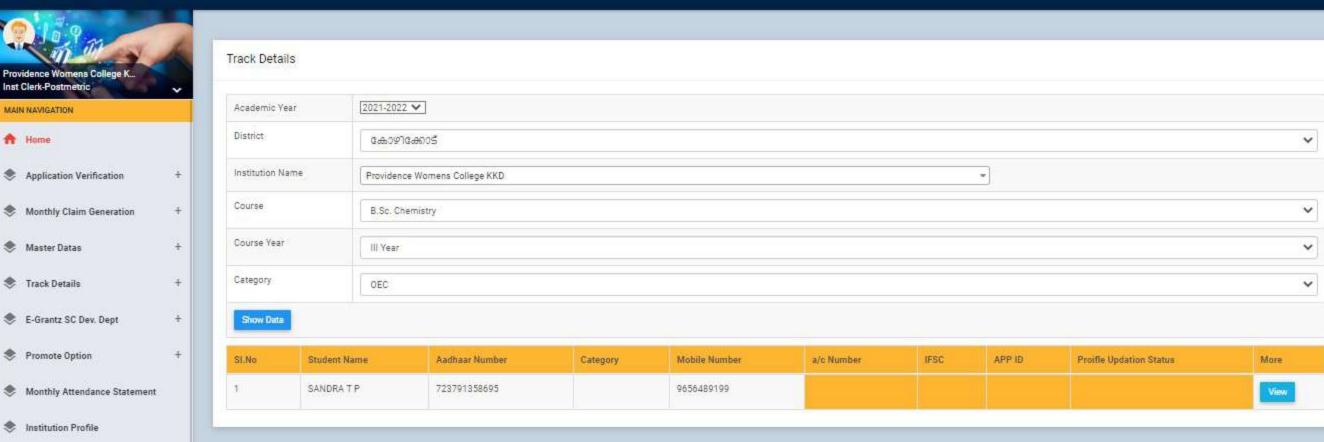

|        | Updated                             | View |
| Ť.    | FAHIMA A T        | 904111812966   |          | 8590609592    |            |      |        | Updated                             | View |
|       | MUFEEDA MARIYAM   | 345005194327   |          | 9846286223    |            |      |        | Updated AND William Medical Control | View |









Institution Profile

Claimed Fees Chart

Monthly Claim - Details

Approved Applications









Approved Applications



Master Datas

Monthly Claim Generation

Track Details

😻 E-Grantz SC Dev. Dept

Promote Option

Monthly Attendance Statement

Institution Profile

S Claimed Fees Chart

Monthly Claim - Details

Approved Applications

Sanction Order Details





Claimed Fees Chart

Monthly Claim - Details

Approved Applications



Activate Windows











Sanction Order Details



Activate Windows

Go to Settings to activate Windows

Proifle Updation Status

APP ID

More

Q

# e-grantz 3.0 | Single Window Scholarship portal

## Providence Womens College K... Inst Clerk-Postmetric

### MAIN NAVIGATION

| A Home |
|--------|
|        |
| T Home |

- Application Verification
- Monthly Claim Generation
- Master Datas
- Track Details
- SE-Grantz SC Dev. Dept

+

+

6

- Promote Option
- Monthly Attendance Statement
- Institution Profile
- Claimed Fees Chart
- Monthly Claim Details
- Approved Applications
- Sanction Order Details

### Track Details

Student Name

ALPHONSA P J

| Academic Year    | 2021-2022 🗸                   |  |
|------------------|-------------------------------|--|
| District         | കോഴിക്കോട