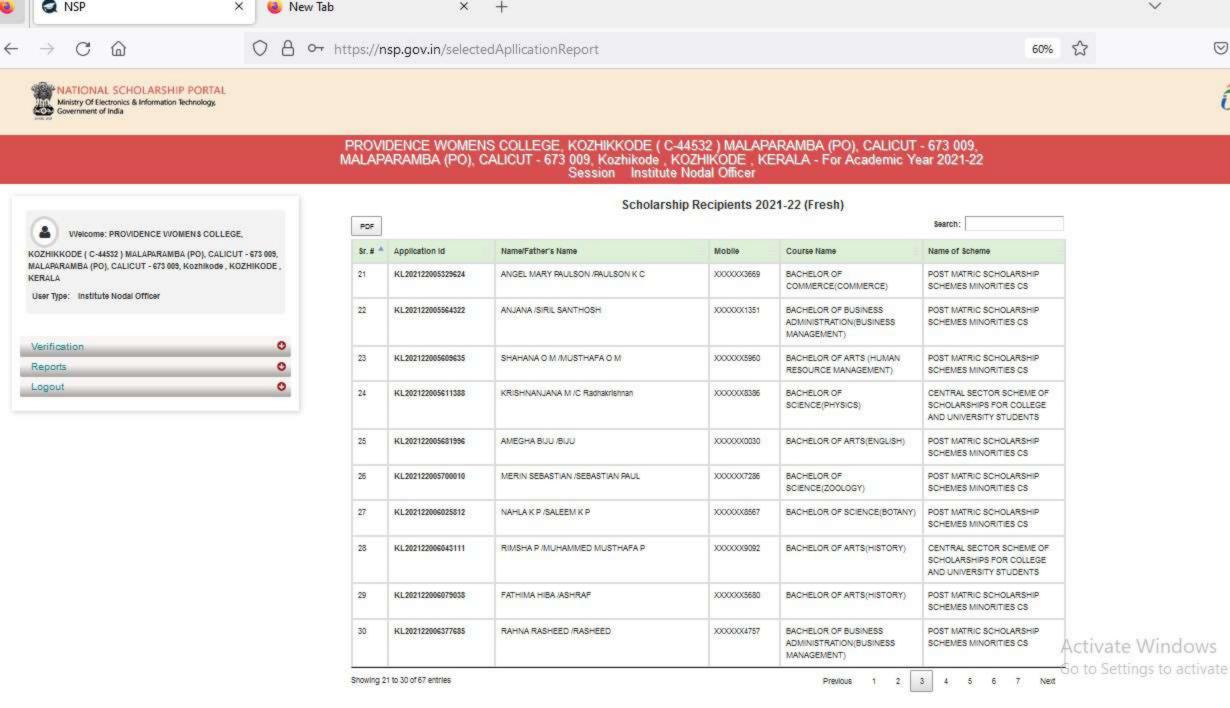

### GOVERNMENT/INSTITUTIONAL SCHOLARSHIPS

Sanction has been hereby accorded to 1258 students during the academic year 2021-22 under the various Government Scholarship Schemes, as per eligibility guidelines. The total amount disbursed by means of scholarships is Rs. 45,03,050/-.