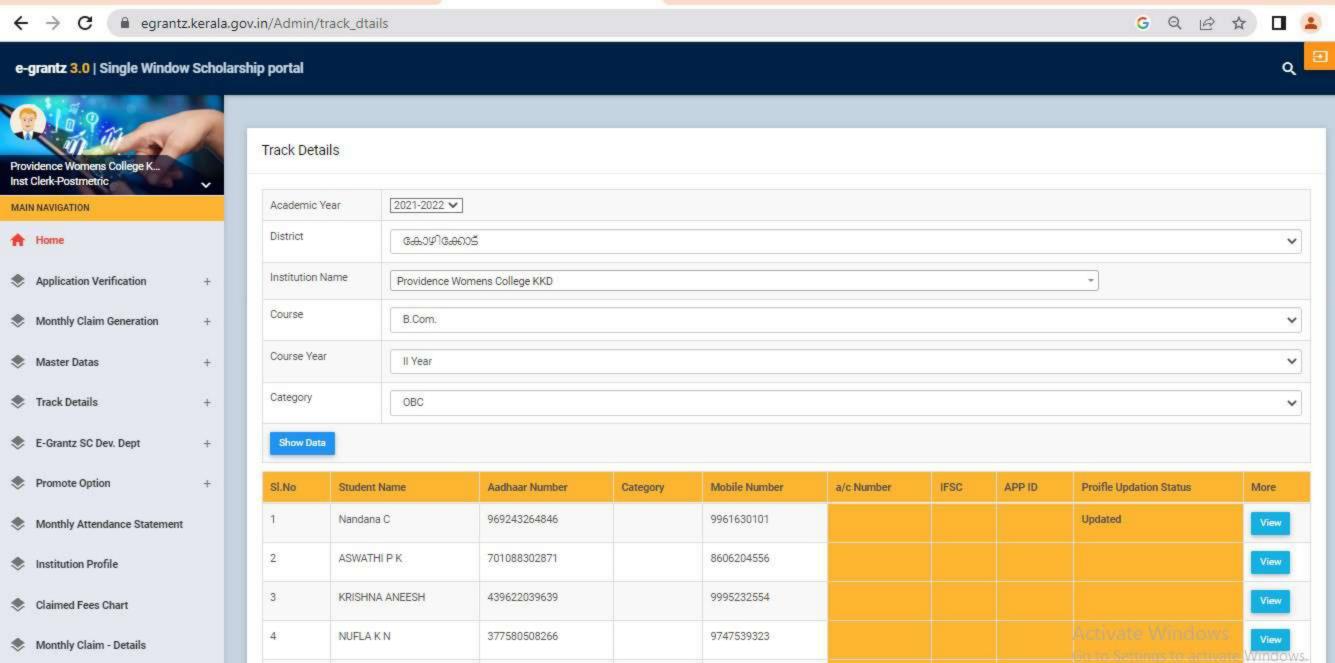

### GOVERNMENT/INSTITUTIONAL SCHOLARSHIPS

Sanction has been hereby accorded to 1258 students during the academic year 2021-22 under the various Government Scholarship Schemes, as per eligibility guidelines. The total amount disbursed by means of scholarships is Rs. 45,03,050/-.