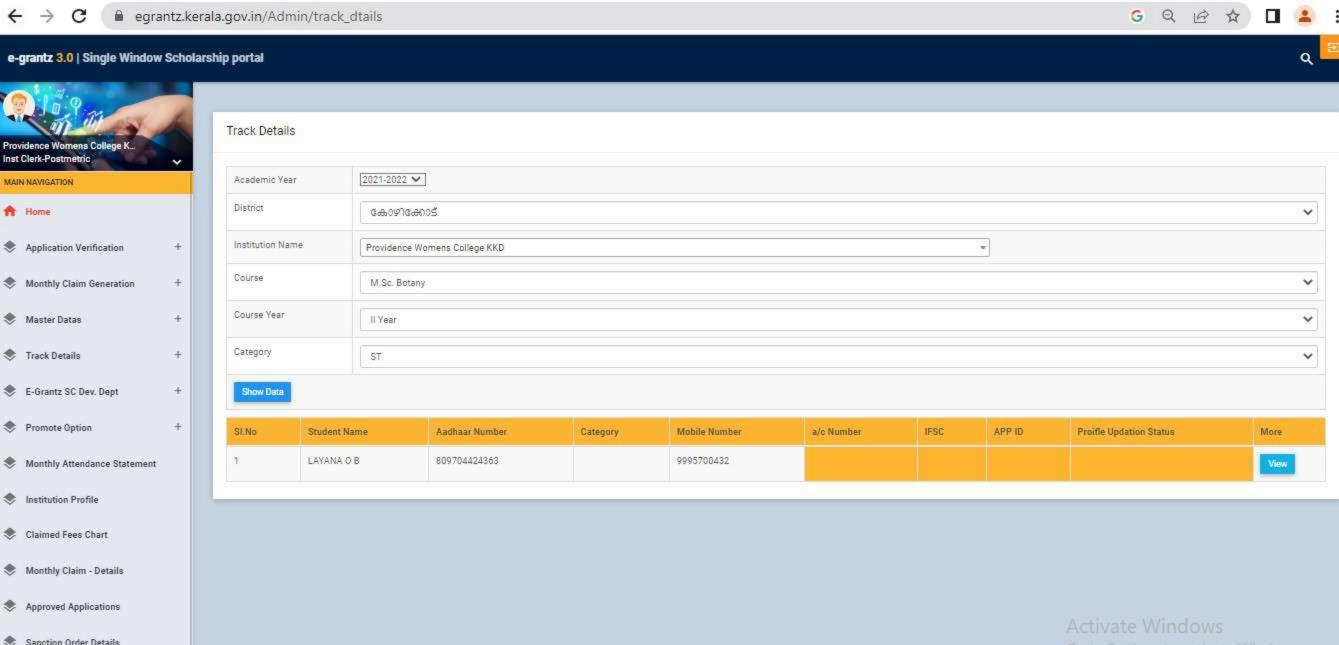

### GOVERNMENT/INSTITUTIONAL SCHOLARSHIPS

Sanction has been hereby accorded to 1258 students during the academic year 2021-22 under the various Government Scholarship Schemes, as per eligibility guidelines. The total amount disbursed by means of scholarships is Rs. 45,03,050/-.