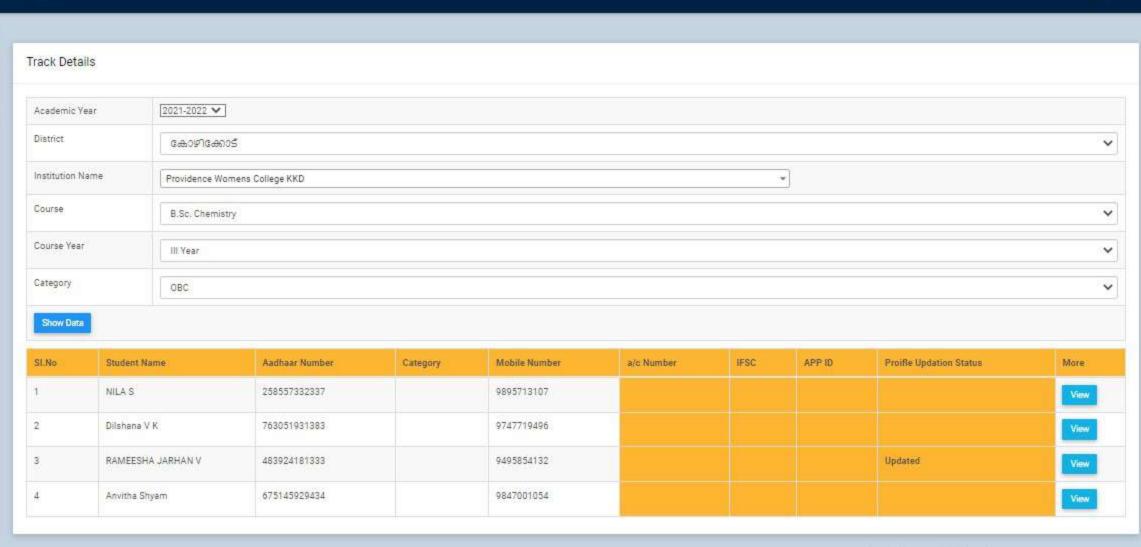

### GOVERNMENT/INSTITUTIONAL SCHOLARSHIPS

Sanction has been hereby accorded to 1258 students during the academic year 2021-22 under the various Government Scholarship Schemes, as per eligibility guidelines. The total amount disbursed by means of scholarships is Rs. 45,03,050/-.