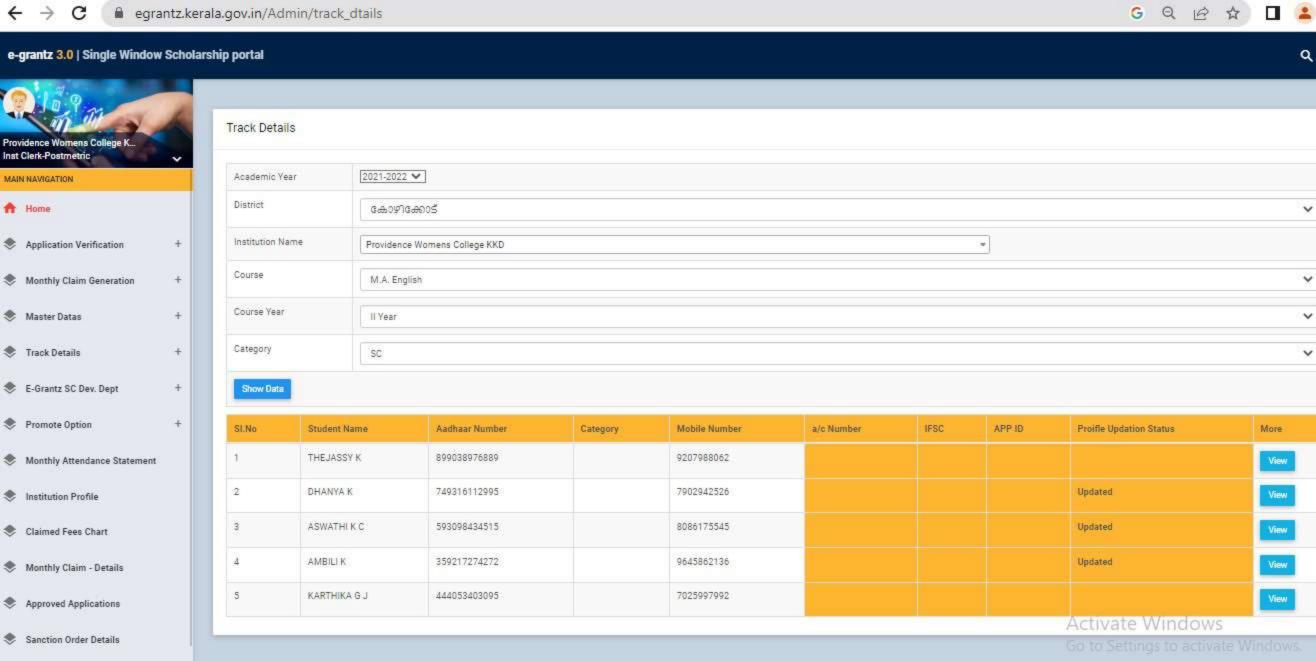

### GOVERNMENT/INSTITUTIONAL SCHOLARSHIPS

Sanction has been hereby accorded to 1258 students during the academic year 2021-22 under the various Government Scholarship Schemes, as per eligibility guidelines. The total amount disbursed by means of scholarships is Rs. 45,03,050/-.