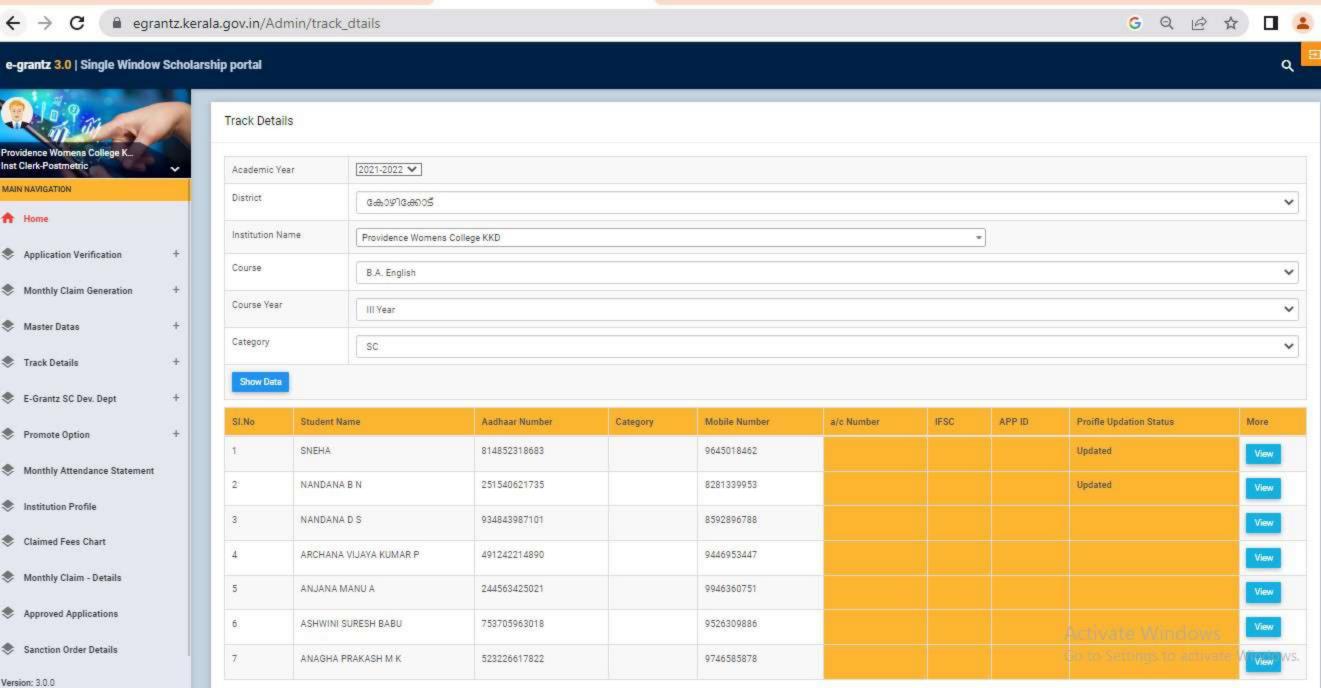

### GOVERNMENT/INSTITUTIONAL SCHOLARSHIPS

Sanction has been hereby accorded to 1258 students during the academic year 2021-22 under the various Government Scholarship Schemes, as per eligibility guidelines. The total amount disbursed by means of scholarships is Rs. 45,03,050/-.