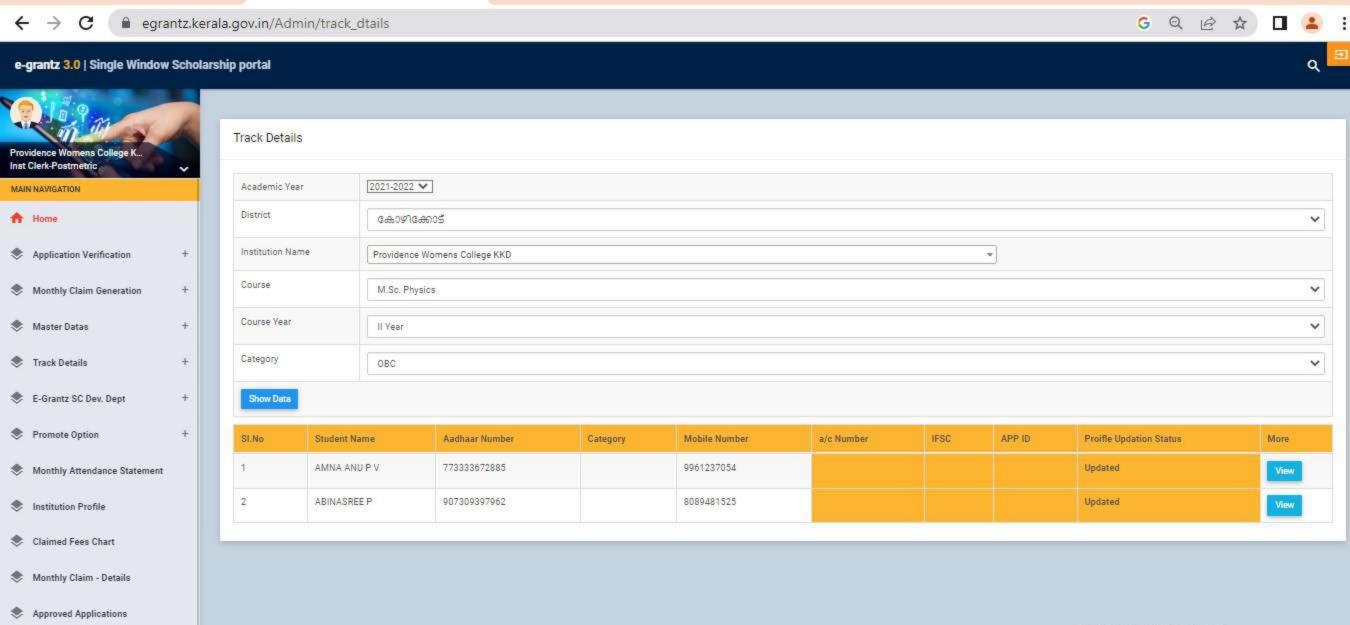

### GOVERNMENT/INSTITUTIONAL SCHOLARSHIPS

Sanction has been hereby accorded to 1258 students during the academic year 2021-22 under the various Government Scholarship Schemes, as per eligibility guidelines. The total amount disbursed by means of scholarships is Rs. 45,03,050/-.