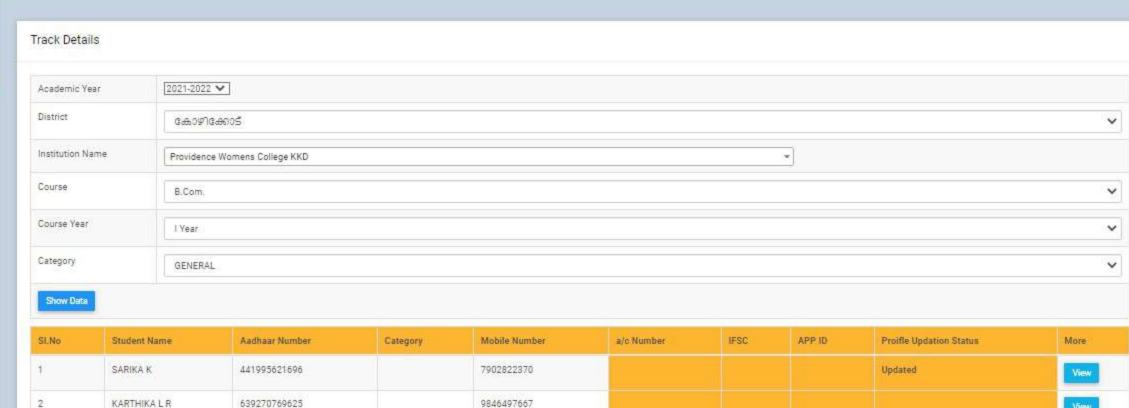

### GOVERNMENT/INSTITUTIONAL SCHOLARSHIPS

Sanction has been hereby accorded to 1258 students during the academic year 2021-22 under the various Government Scholarship Schemes, as per eligibility guidelines. The total amount disbursed by means of scholarships is Rs. 45,03,050/-.