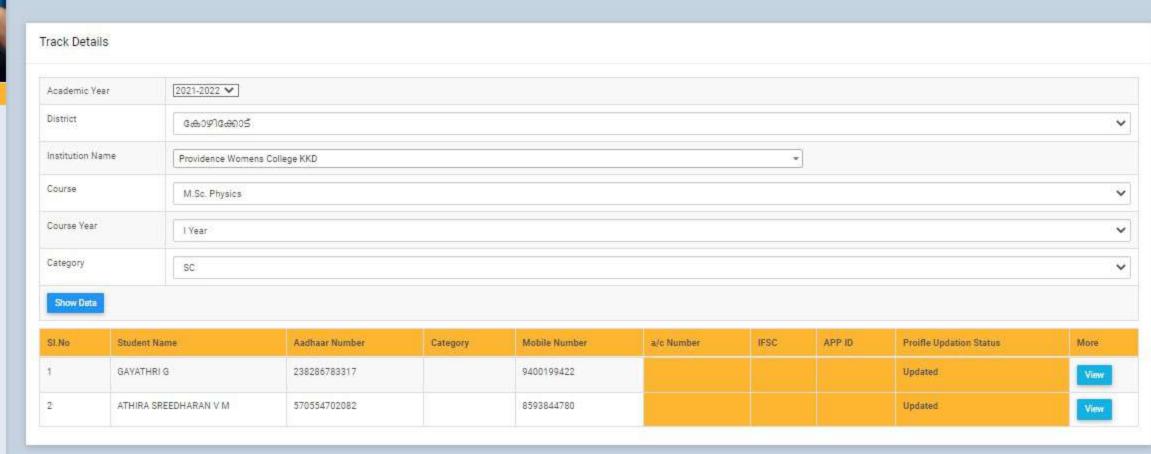

### GOVERNMENT/INSTITUTIONAL SCHOLARSHIPS

Sanction has been hereby accorded to 1258 students during the academic year 2021-22 under the various Government Scholarship Schemes, as per eligibility guidelines. The total amount disbursed by means of scholarships is Rs. 45,03,050/-.