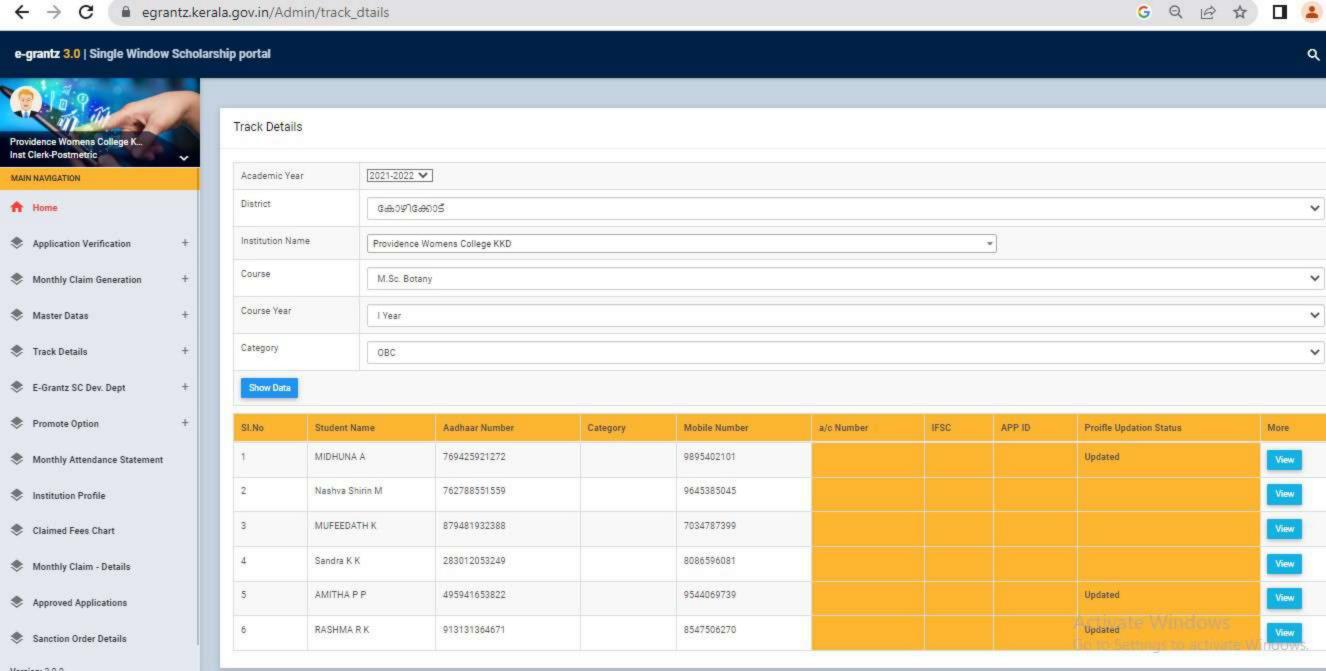

### GOVERNMENT/INSTITUTIONAL SCHOLARSHIPS

Sanction has been hereby accorded to 1258 students during the academic year 2021-22 under the various Government Scholarship Schemes, as per eligibility guidelines. The total amount disbursed by means of scholarships is Rs. 45,03,050/-.