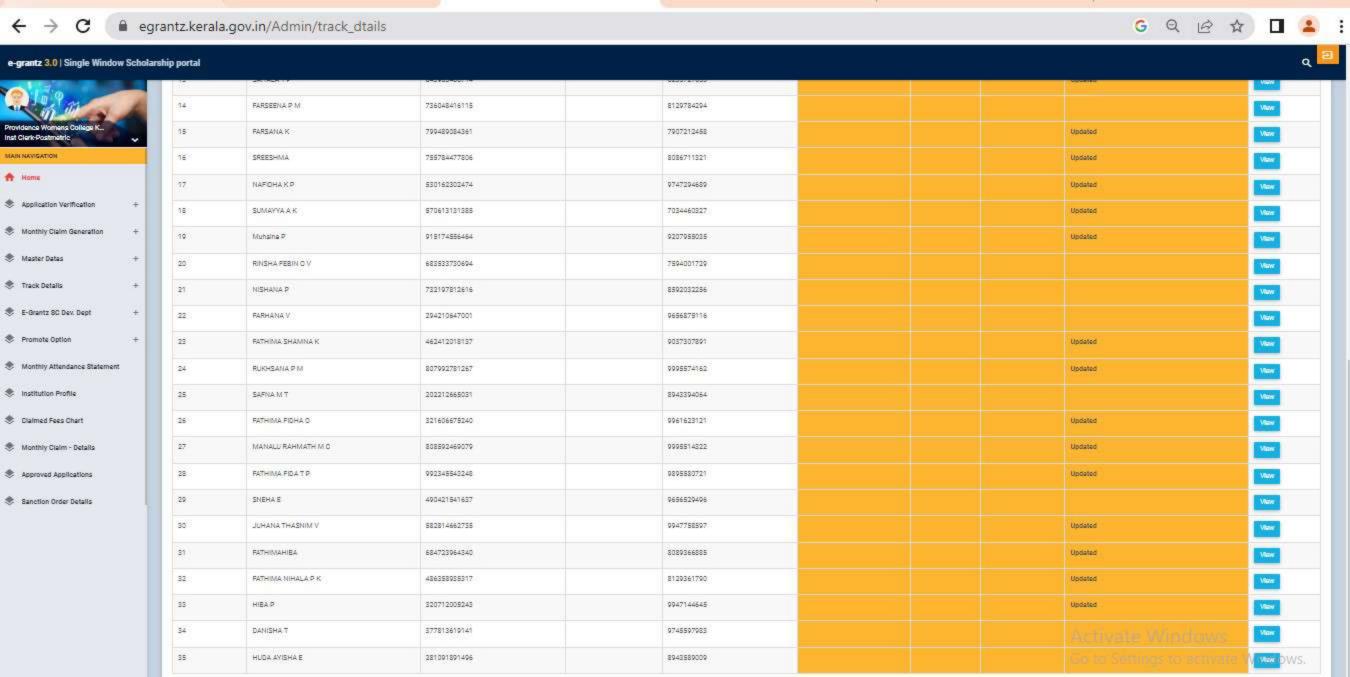

### GOVERNMENT/INSTITUTIONAL SCHOLARSHIPS

Sanction has been hereby accorded to 1258 students during the academic year 2021-22 under the various Government Scholarship Schemes, as per eligibility guidelines. The total amount disbursed by means of scholarships is Rs. 45,03,050/-.