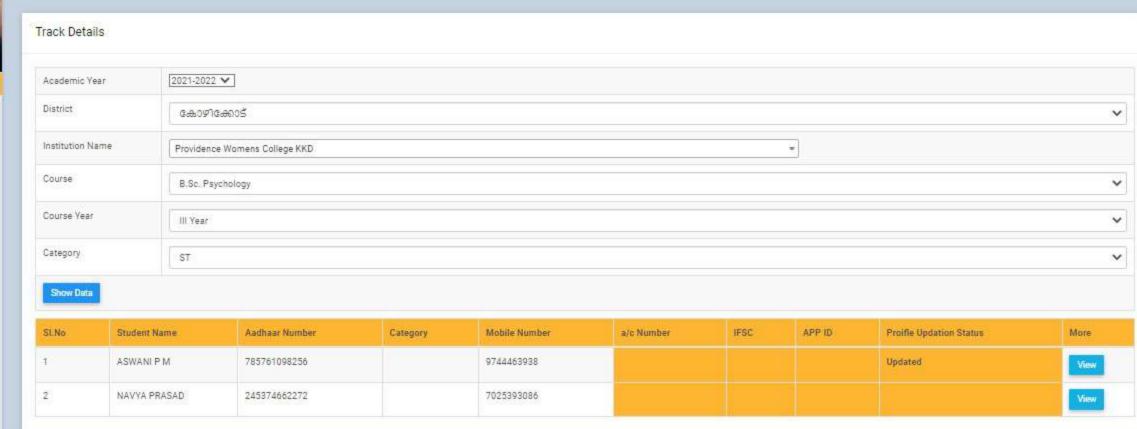

### GOVERNMENT/INSTITUTIONAL SCHOLARSHIPS

Sanction has been hereby accorded to 1258 students during the academic year 2021-22 under the various Government Scholarship Schemes, as per eligibility guidelines. The total amount disbursed by means of scholarships is Rs. 45,03,050/-.