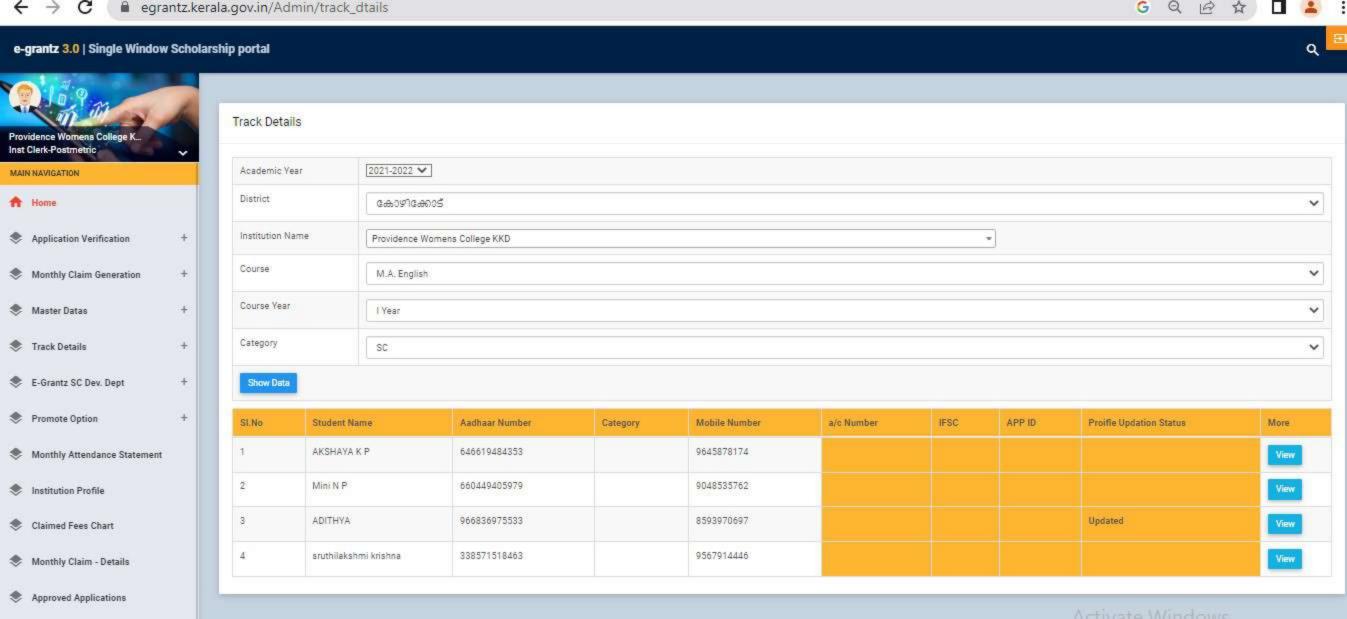

### GOVERNMENT/INSTITUTIONAL SCHOLARSHIPS

Sanction has been hereby accorded to 1258 students during the academic year 2021-22 under the various Government Scholarship Schemes, as per eligibility guidelines. The total amount disbursed by means of scholarships is Rs. 45,03,050/-.