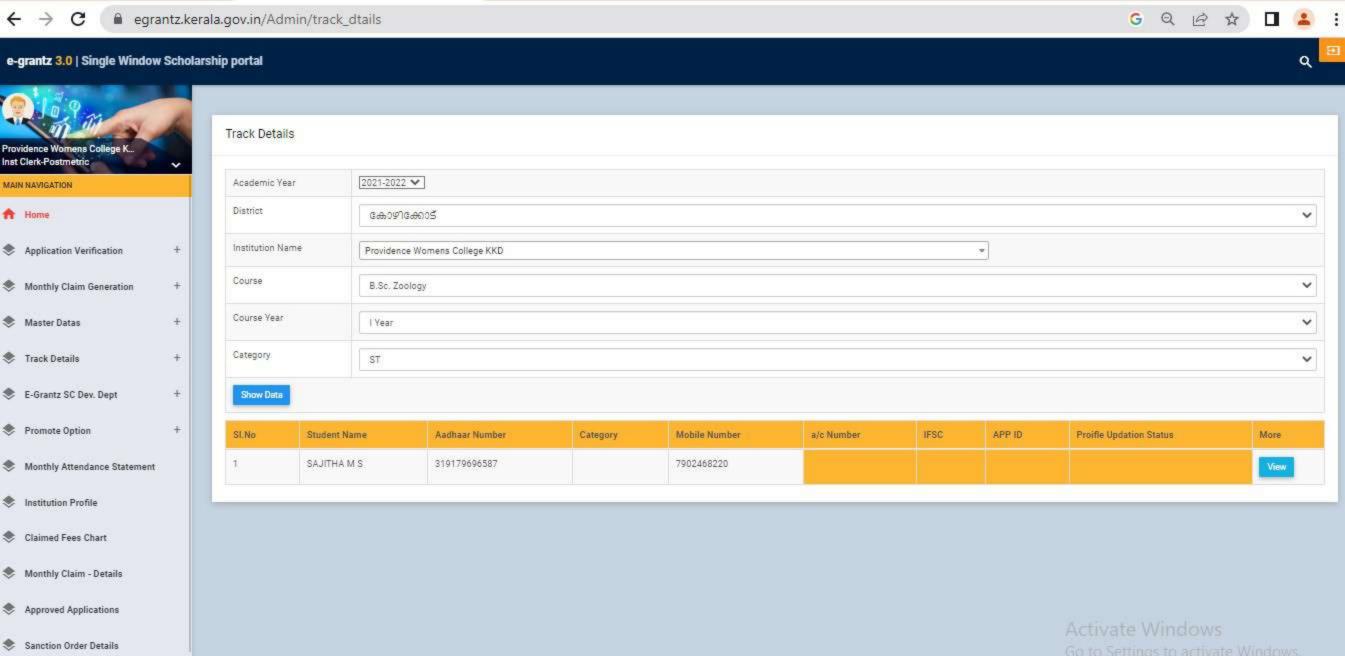

### GOVERNMENT/INSTITUTIONAL SCHOLARSHIPS

Sanction has been hereby accorded to 1258 students during the academic year 2021-22 under the various Government Scholarship Schemes, as per eligibility guidelines. The total amount disbursed by means of scholarships is Rs. 45,03,050/-.