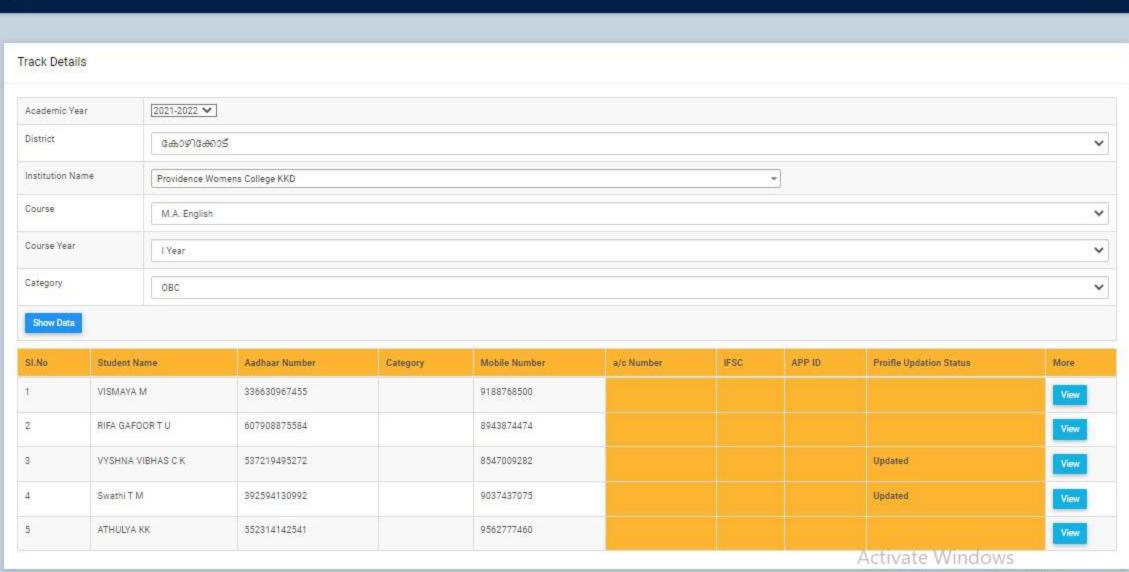

### GOVERNMENT/INSTITUTIONAL SCHOLARSHIPS

Sanction has been hereby accorded to 1258 students during the academic year 2021-22 under the various Government Scholarship Schemes, as per eligibility guidelines. The total amount disbursed by means of scholarships is Rs. 45,03,050/-.