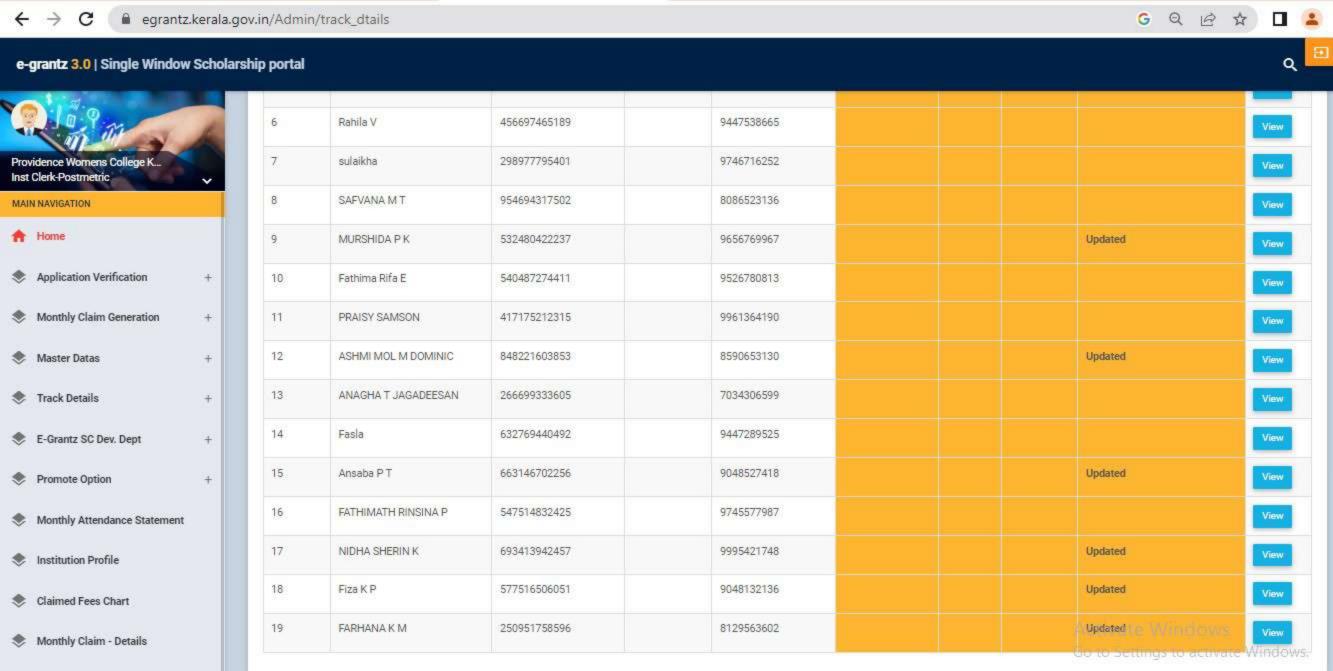

### GOVERNMENT/INSTITUTIONAL SCHOLARSHIPS

Sanction has been hereby accorded to 1258 students during the academic year 2021-22 under the various Government Scholarship Schemes, as per eligibility guidelines. The total amount disbursed by means of scholarships is Rs. 45,03,050/-.