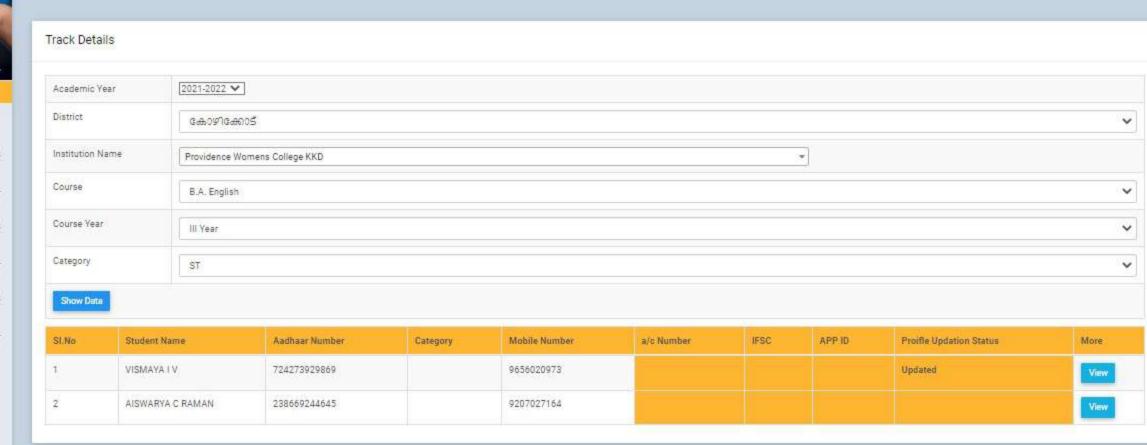

### GOVERNMENT/INSTITUTIONAL SCHOLARSHIPS

Sanction has been hereby accorded to 1258 students during the academic year 2021-22 under the various Government Scholarship Schemes, as per eligibility guidelines. The total amount disbursed by means of scholarships is Rs. 45,03,050/-.