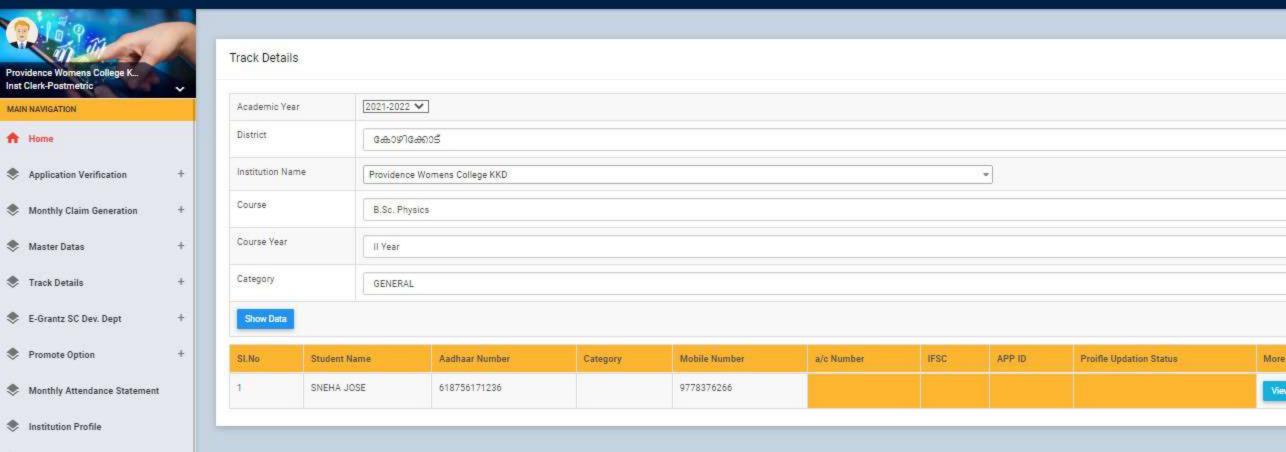

### SANCTION LETTER/DECLARATION

### GOVERNMENT/INSTITUTIONAL SCHOLARSHIPS

Sanction has been hereby accorded to 1258 students during the academic year 2021-22 under the various Government Scholarship Schemes, as per eligibility guidelines. The total amount disbursed by means of scholarships is Rs. 45,03,050/-.