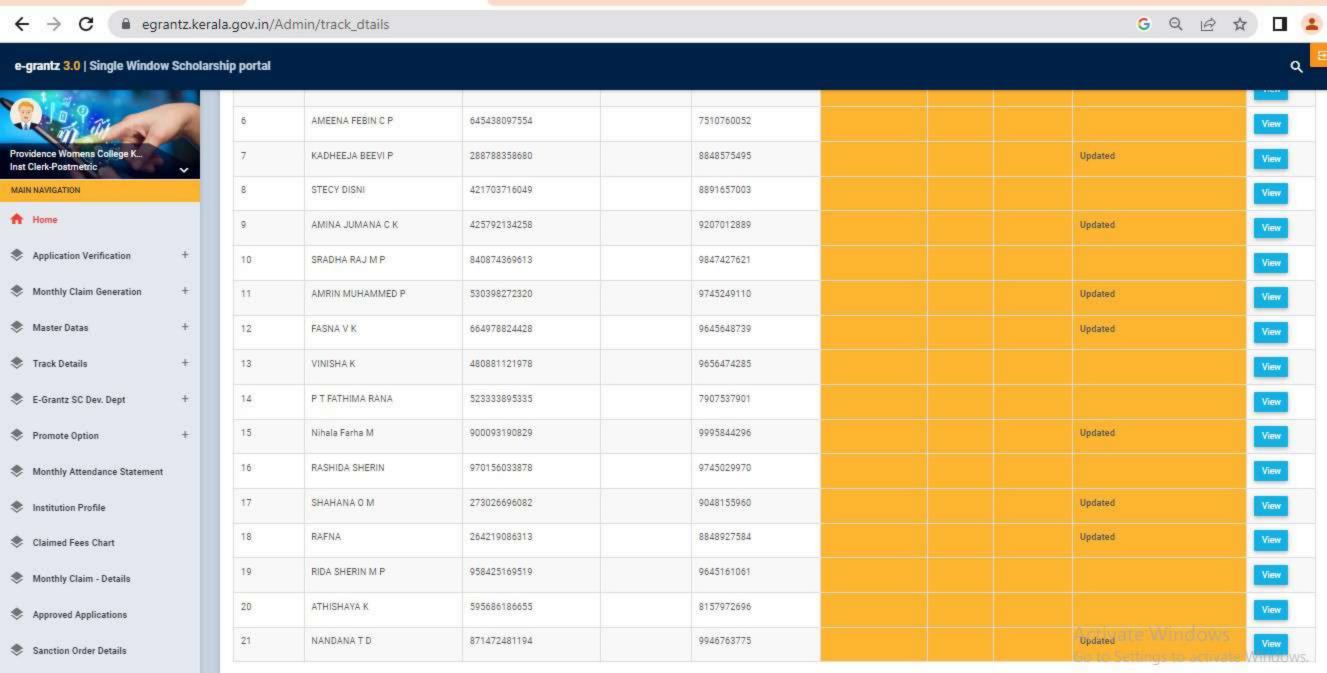

### GOVERNMENT/INSTITUTIONAL SCHOLARSHIPS

Sanction has been hereby accorded to 1258 students during the academic year 2021-22 under the various Government Scholarship Schemes, as per eligibility guidelines. The total amount disbursed by means of scholarships is Rs. 45,03,050/-.