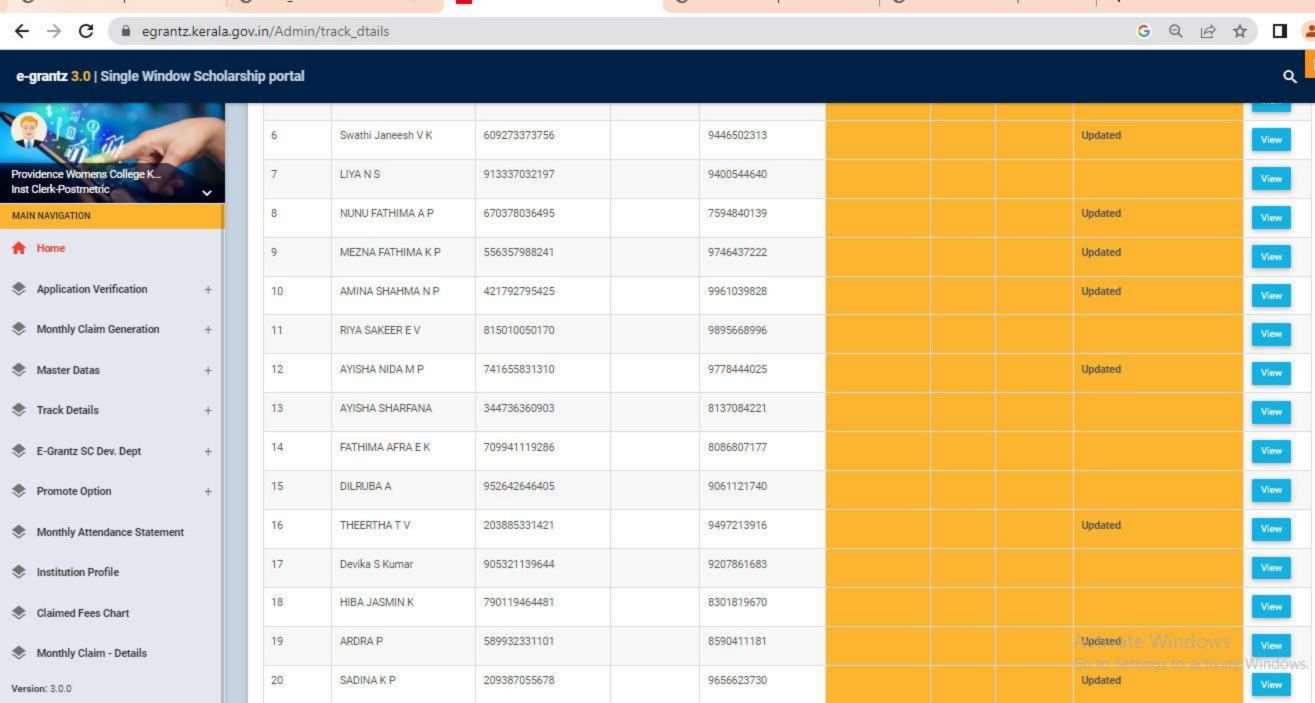

### GOVERNMENT/INSTITUTIONAL SCHOLARSHIPS

Sanction has been hereby accorded to 1258 students during the academic year 2021-22 under the various Government Scholarship Schemes, as per eligibility guidelines. The total amount disbursed by means of scholarships is Rs. 45,03,050/-.

Sanction has been hereby accorded to 246 students during the academic year 2021-22 under the various Institutional Scholarship/Freeship Schemes, as per eligibility guidelines. The total amount disbursed for the same is Rs. 1,90,333/-.