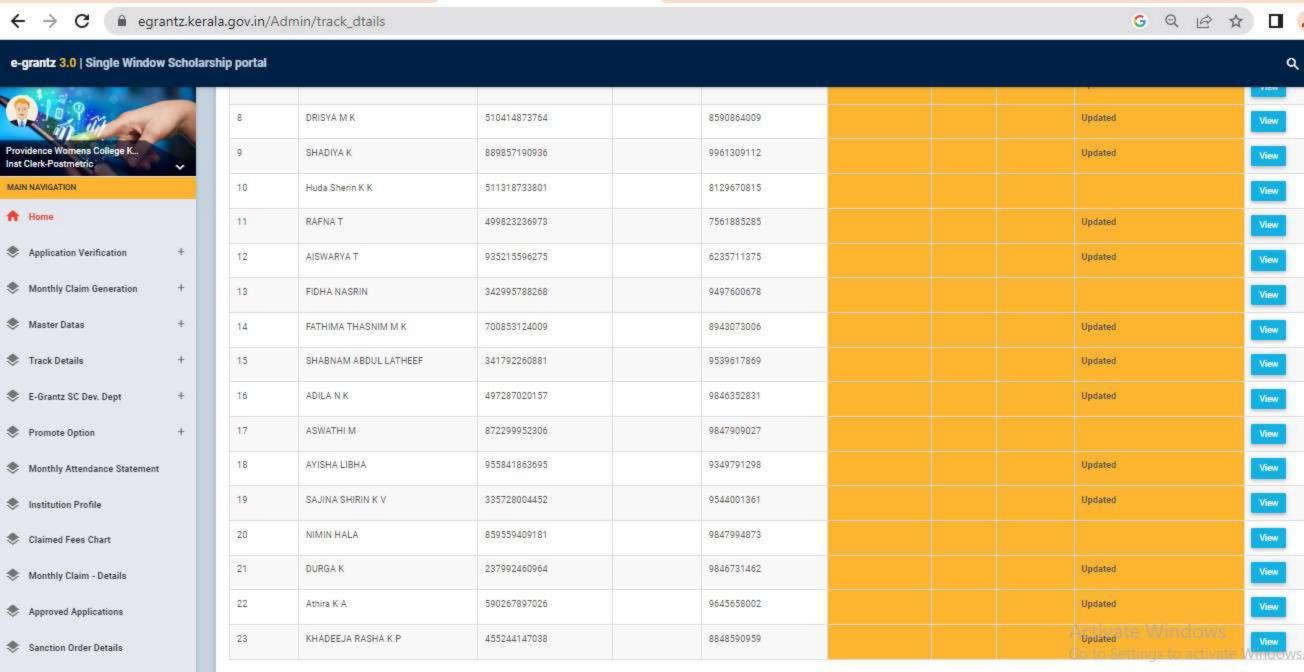

### GOVERNMENT/INSTITUTIONAL SCHOLARSHIPS

Sanction has been hereby accorded to 1258 students during the academic year 2021-22 under the various Government Scholarship Schemes, as per eligibility guidelines. The total amount disbursed by means of scholarships is Rs. 45,03,050/-.