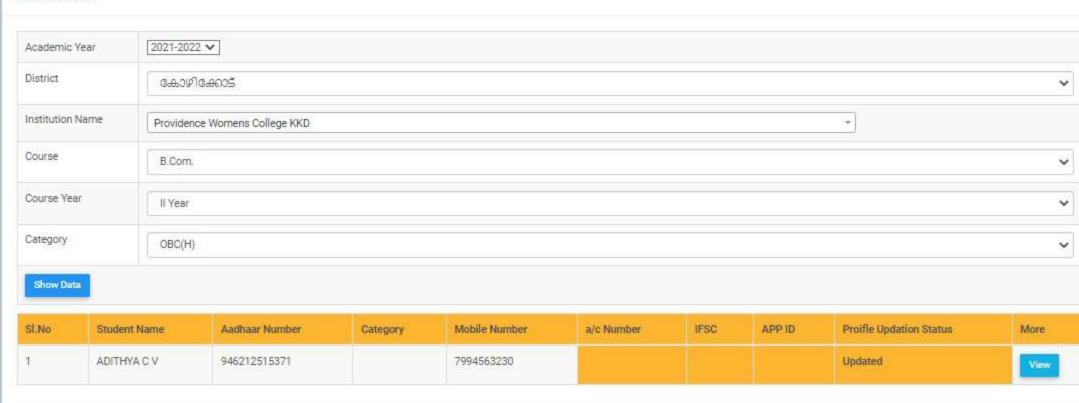

### GOVERNMENT/INSTITUTIONAL SCHOLARSHIPS

Sanction has been hereby accorded to 1258 students during the academic year 2021-22 under the various Government Scholarship Schemes, as per eligibility guidelines. The total amount disbursed by means of scholarships is Rs. 45,03,050/-.