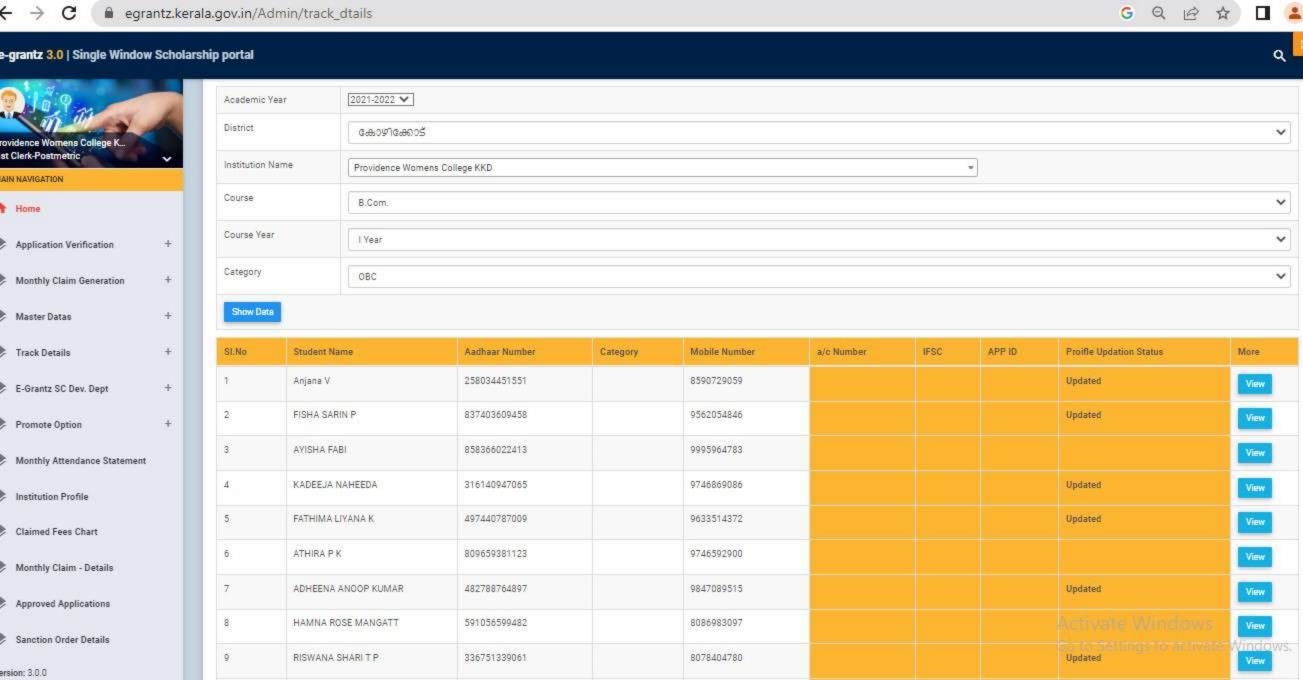

### GOVERNMENT/INSTITUTIONAL SCHOLARSHIPS

Sanction has been hereby accorded to 1258 students during the academic year 2021-22 under the various Government Scholarship Schemes, as per eligibility guidelines. The total amount disbursed by means of scholarships is Rs. 45,03,050/-.