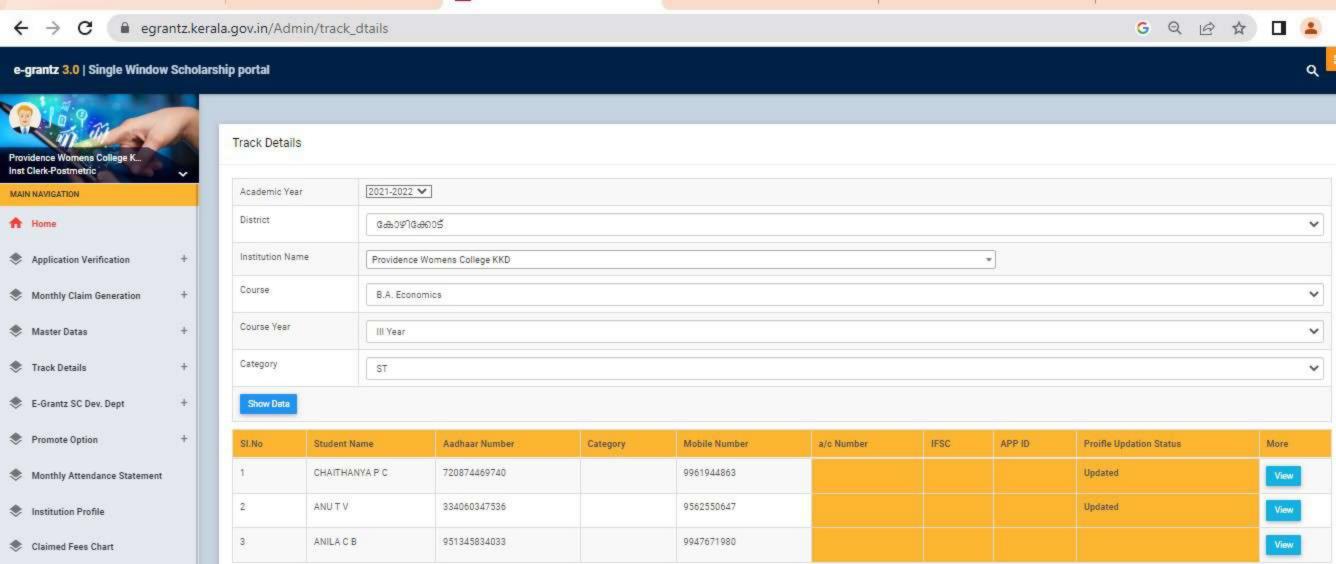

### GOVERNMENT/INSTITUTIONAL SCHOLARSHIPS

Sanction has been hereby accorded to 1258 students during the academic year 2021-22 under the various Government Scholarship Schemes, as per eligibility guidelines. The total amount disbursed by means of scholarships is Rs. 45,03,050/-.

Sanction has been hereby accorded to 246 students during the academic year 2021-22 under the various Institutional Scholarship/Freeship Schemes, as per eligibility guidelines. The total amount disbursed for the same is Rs. 1,90,333/-.