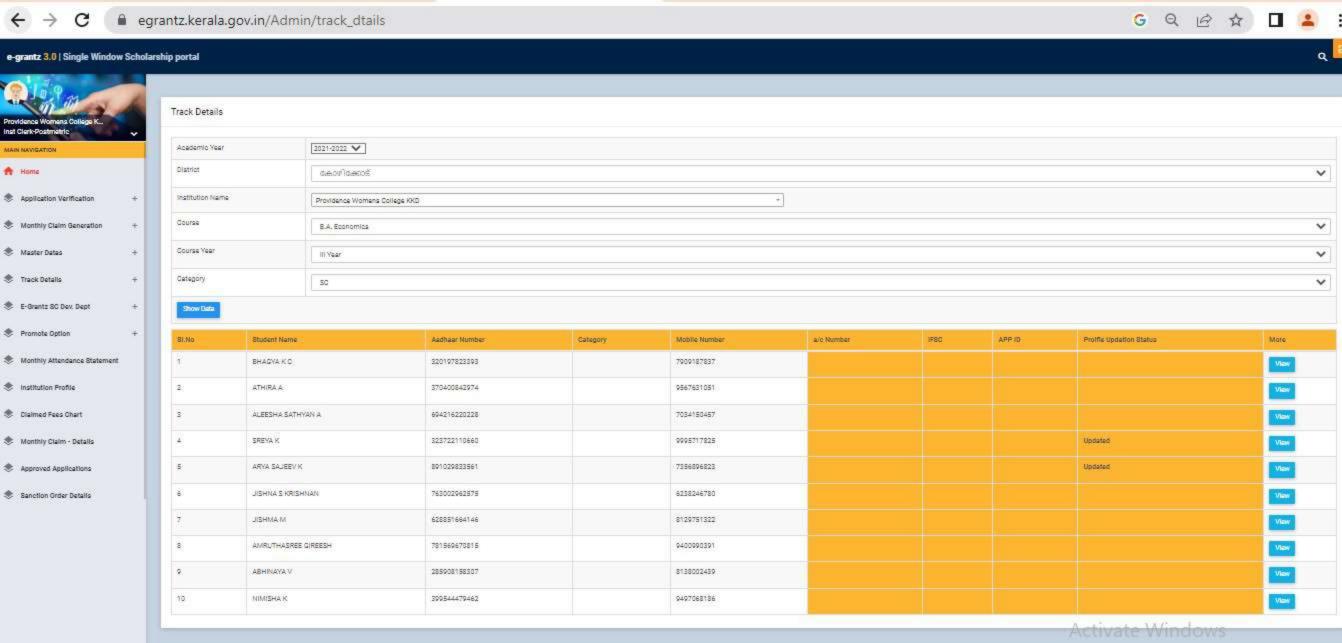

### GOVERNMENT/INSTITUTIONAL SCHOLARSHIPS

Sanction has been hereby accorded to 1258 students during the academic year 2021-22 under the various Government Scholarship Schemes, as per eligibility guidelines. The total amount disbursed by means of scholarships is Rs. 45,03,050/-.

Sanction has been hereby accorded to 246 students during the academic year 2021-22 under the various Institutional Scholarship/Freeship Schemes, as per eligibility guidelines. The total amount disbursed for the same is Rs. 1,90,333/-.