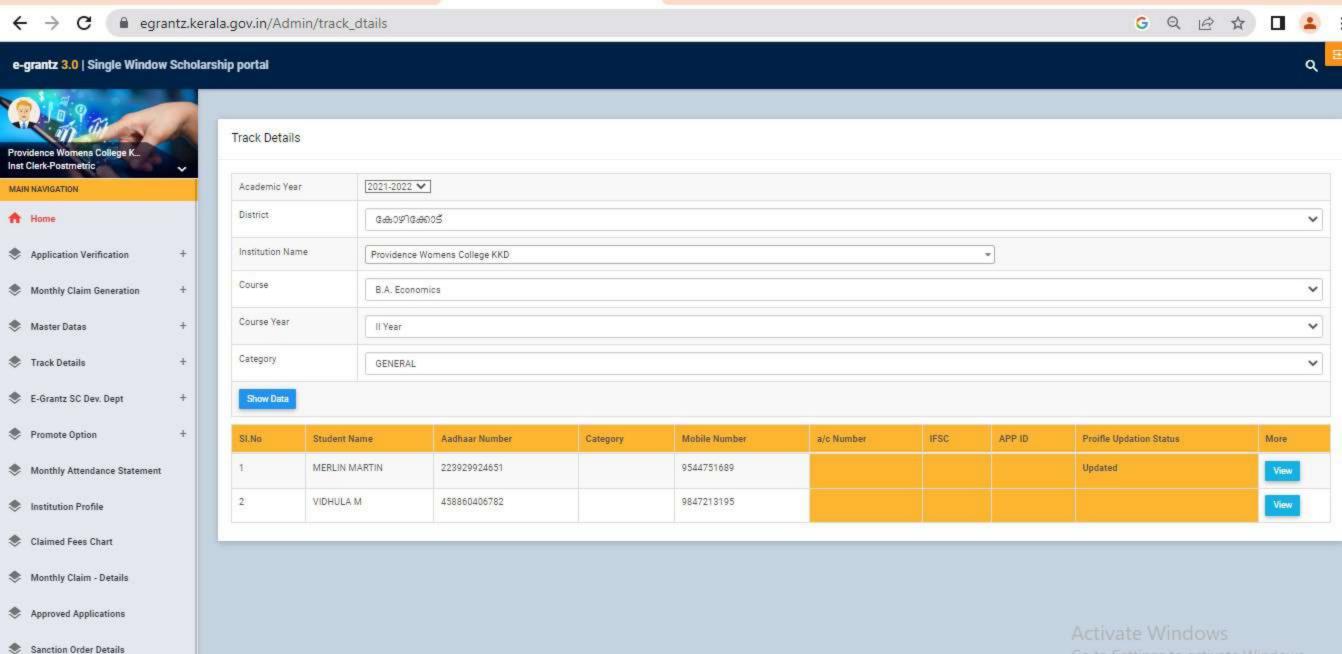

### SANCTION LETTER/DECLARATION

### GOVERNMENT/INSTITUTIONAL SCHOLARSHIPS

Sanction has been hereby accorded to 1258 students during the academic year 2021-22 under the various Government Scholarship Schemes, as per eligibility guidelines. The total amount disbursed by means of scholarships is Rs. 45,03,050/-.