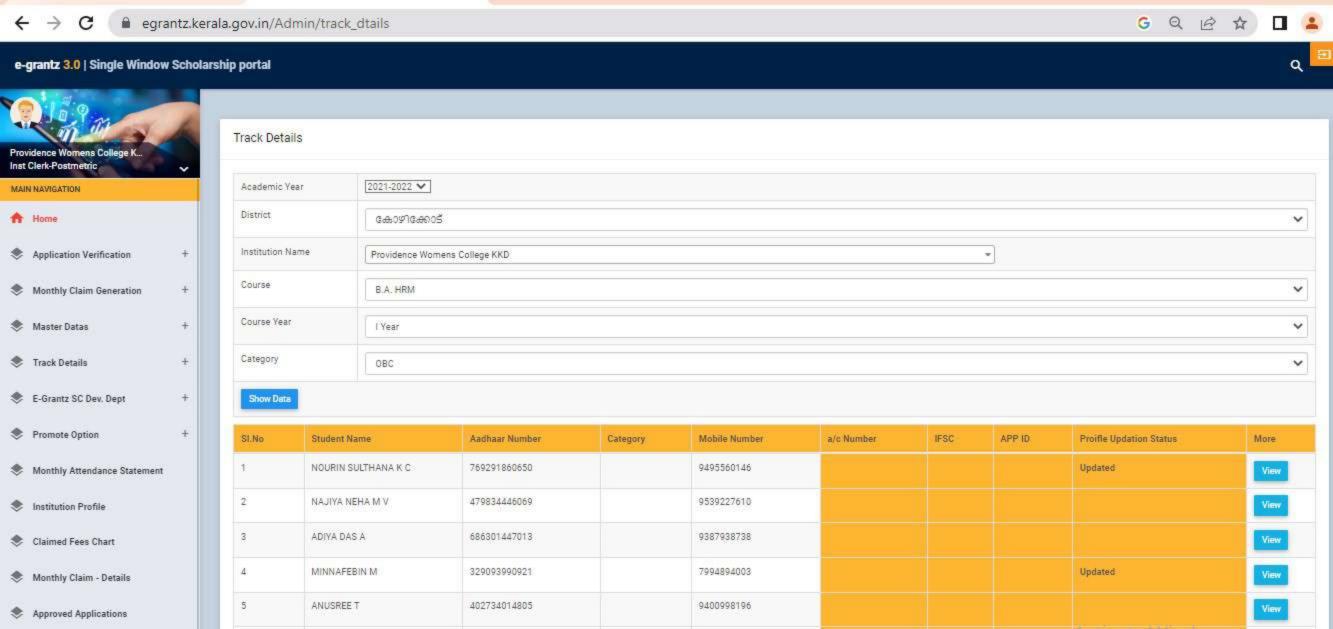

### GOVERNMENT/INSTITUTIONAL SCHOLARSHIPS

Sanction has been hereby accorded to 1258 students during the academic year 2021-22 under the various Government Scholarship Schemes, as per eligibility guidelines. The total amount disbursed by means of scholarships is Rs. 45,03,050/-.