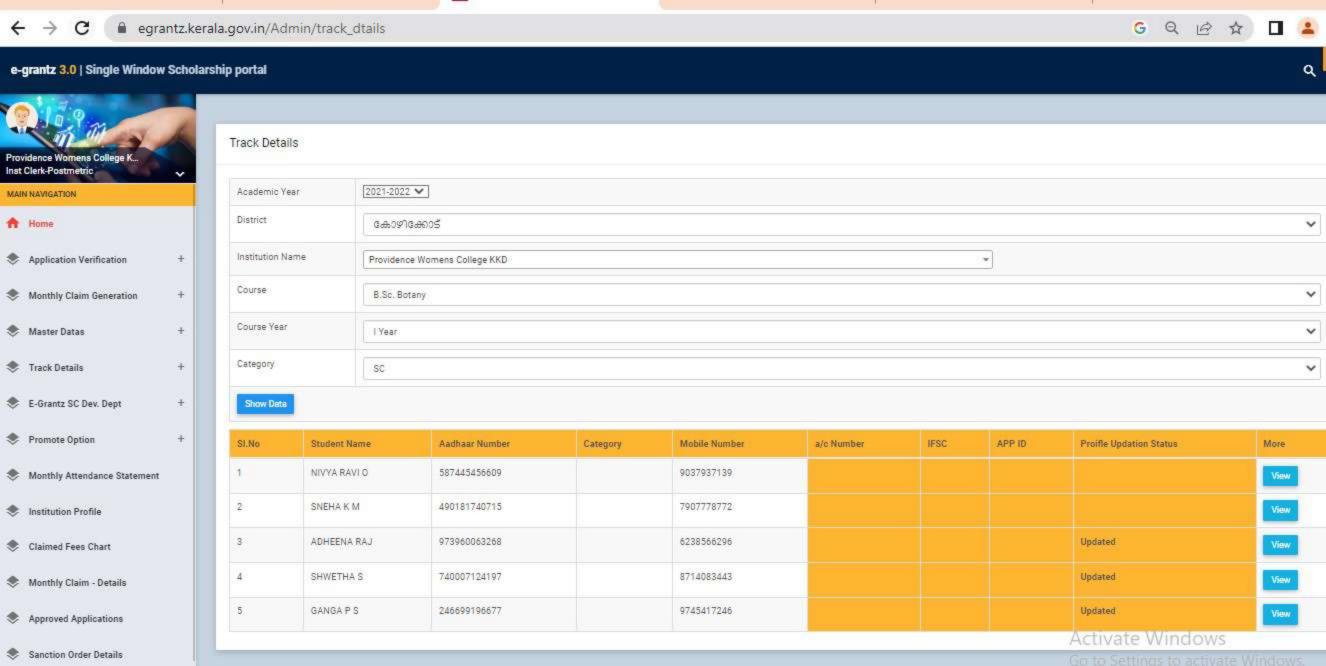

### GOVERNMENT/INSTITUTIONAL SCHOLARSHIPS

Sanction has been hereby accorded to 1258 students during the academic year 2021-22 under the various Government Scholarship Schemes, as per eligibility guidelines. The total amount disbursed by means of scholarships is Rs. 45,03,050/-.