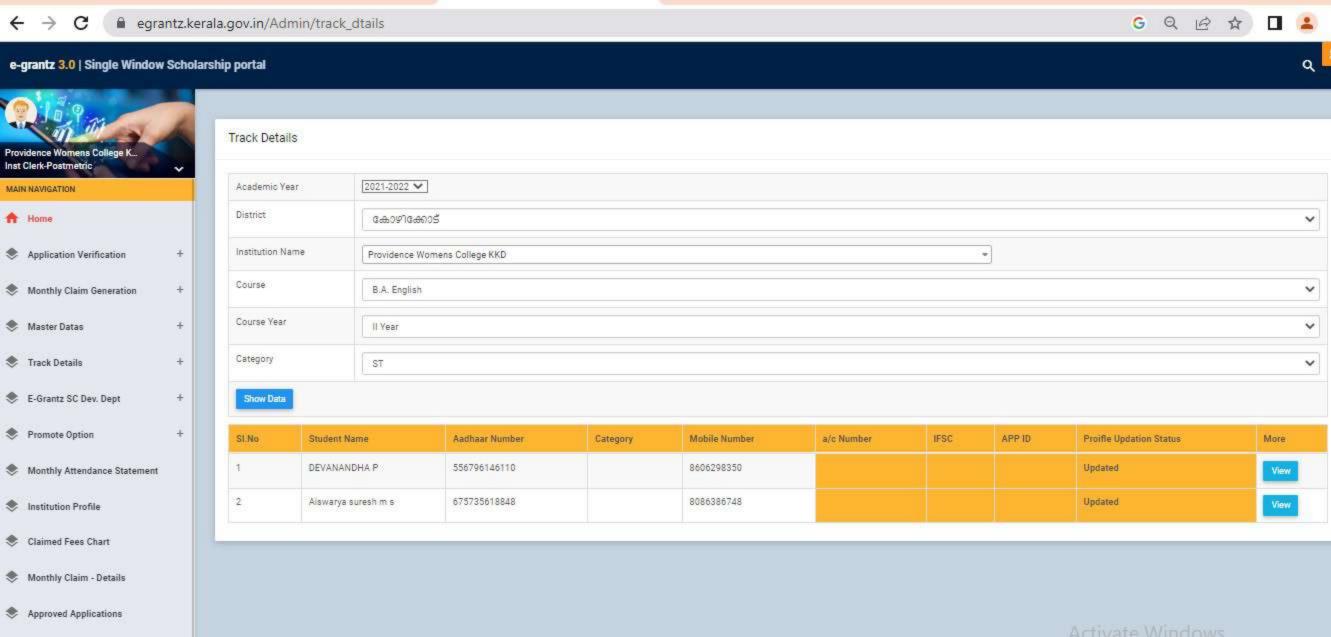

### GOVERNMENT/INSTITUTIONAL SCHOLARSHIPS

Sanction has been hereby accorded to 1258 students during the academic year 2021-22 under the various Government Scholarship Schemes, as per eligibility guidelines. The total amount disbursed by means of scholarships is Rs. 45,03,050/-.

Sanction has been hereby accorded to 246 students during the academic year 2021-22 under the various Institutional Scholarship/Freeship Schemes, as per eligibility guidelines. The total amount disbursed for the same is Rs. 1,90,333/-.