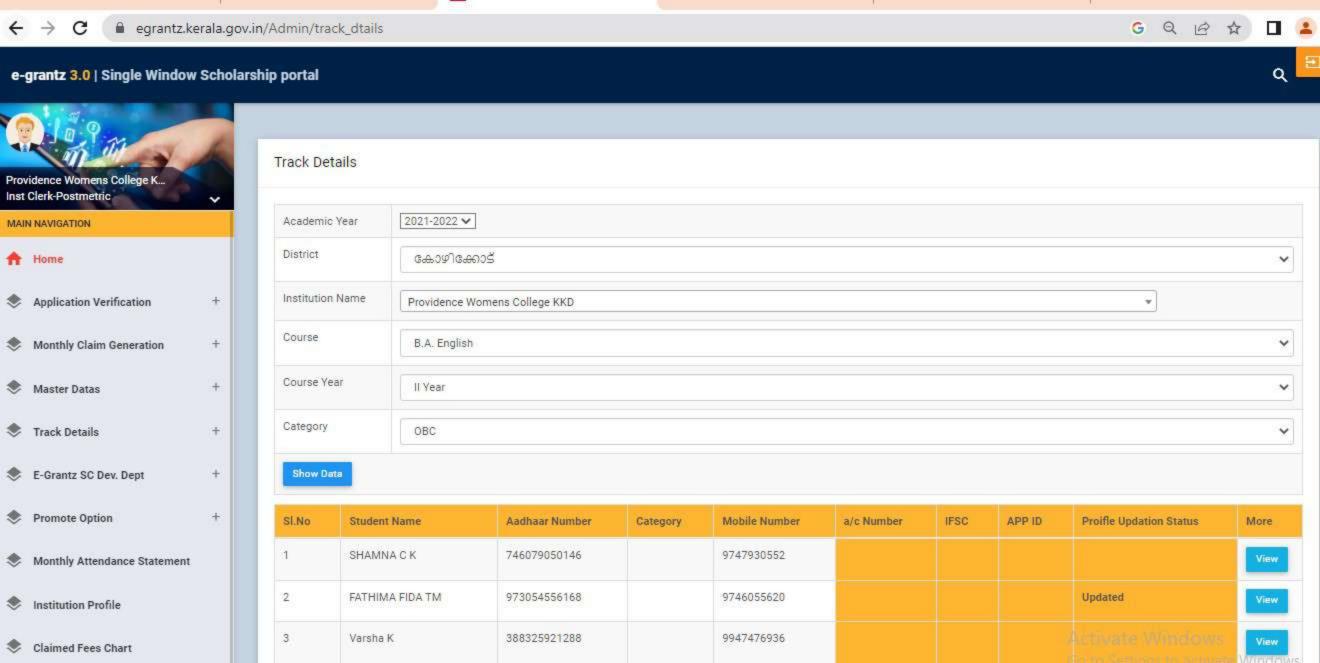

### GOVERNMENT/INSTITUTIONAL SCHOLARSHIPS

Sanction has been hereby accorded to 1258 students during the academic year 2021-22 under the various Government Scholarship Schemes, as per eligibility guidelines. The total amount disbursed by means of scholarships is Rs. 45,03,050/-.

Sanction has been hereby accorded to 246 students during the academic year 2021-22 under the various Institutional Scholarship/Freeship Schemes, as per eligibility guidelines. The total amount disbursed for the same is Rs. 1,90,333/-.