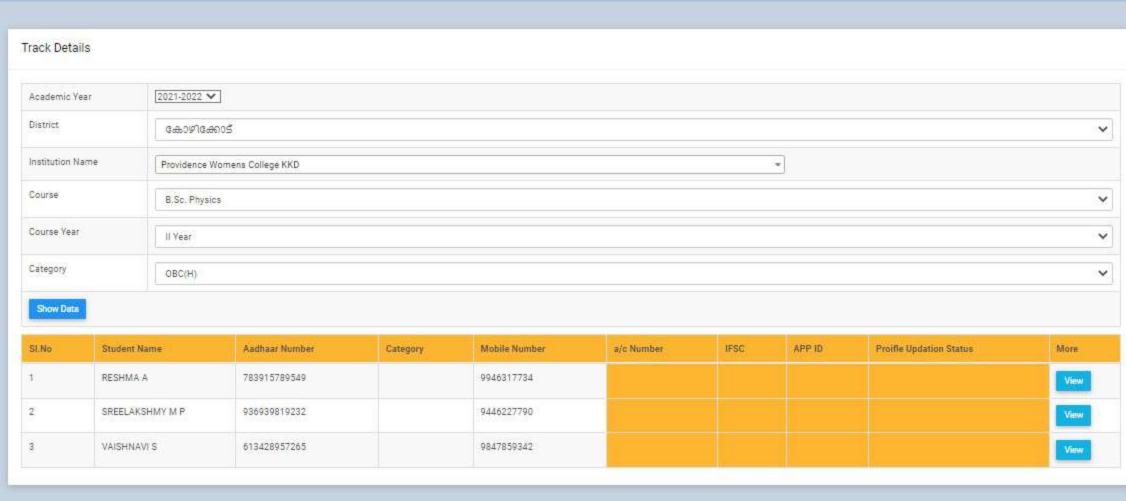

### SANCTION LETTER/DECLARATION

### GOVERNMENT/INSTITUTIONAL SCHOLARSHIPS

Sanction has been hereby accorded to 1258 students during the academic year 2021-22 under the various Government Scholarship Schemes, as per eligibility guidelines. The total amount disbursed by means of scholarships is Rs. 45,03,050/-.