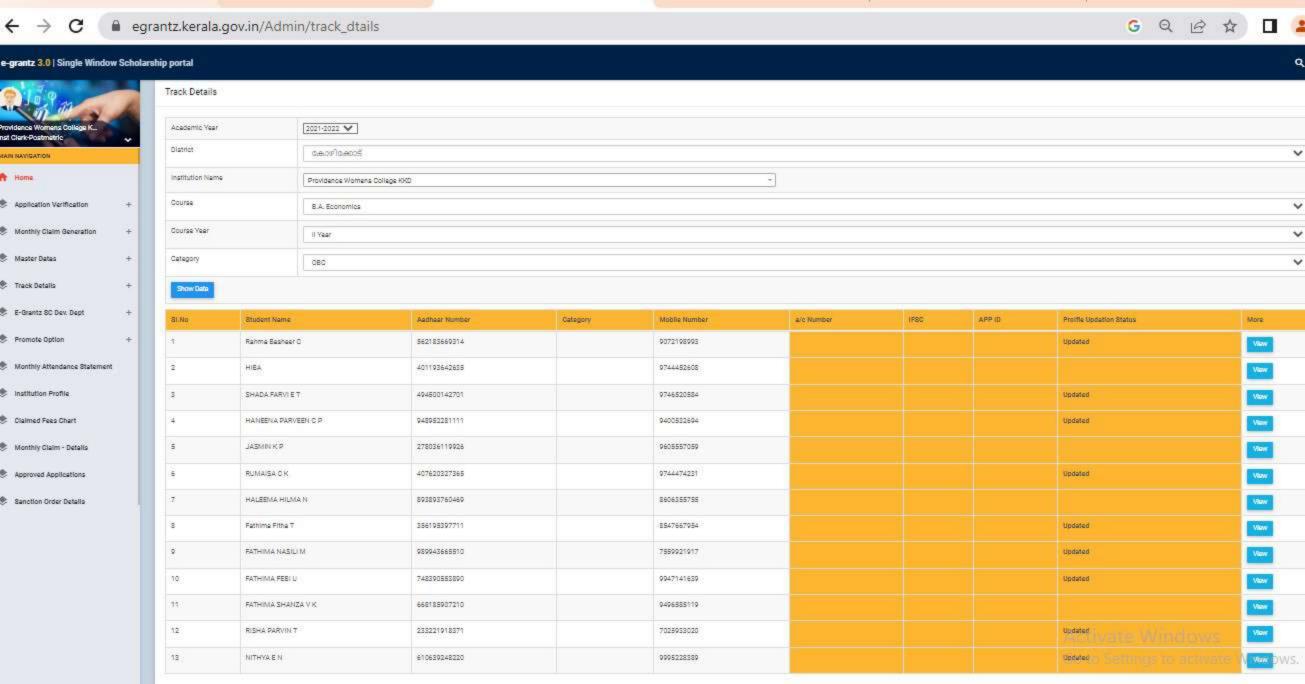

### SANCTION LETTER/DECLARATION

### GOVERNMENT/INSTITUTIONAL SCHOLARSHIPS

Sanction has been hereby accorded to 1258 students during the academic year 2021-22 under the various Government Scholarship Schemes, as per eligibility guidelines. The total amount disbursed by means of scholarships is Rs. 45,03,050/-.