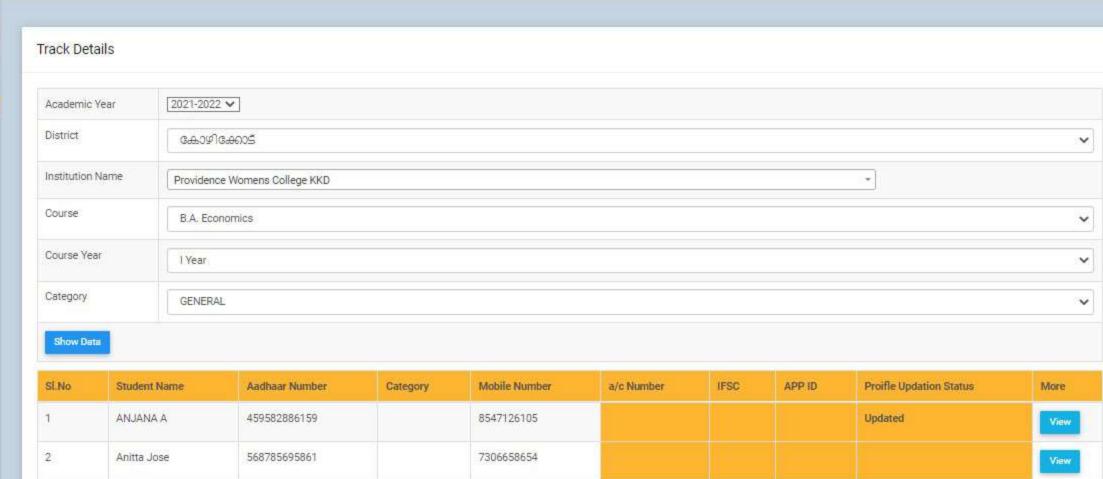

### GOVERNMENT/INSTITUTIONAL SCHOLARSHIPS

Sanction has been hereby accorded to 1258 students during the academic year 2021-22 under the various Government Scholarship Schemes, as per eligibility guidelines. The total amount disbursed by means of scholarships is Rs. 45,03,050/-.