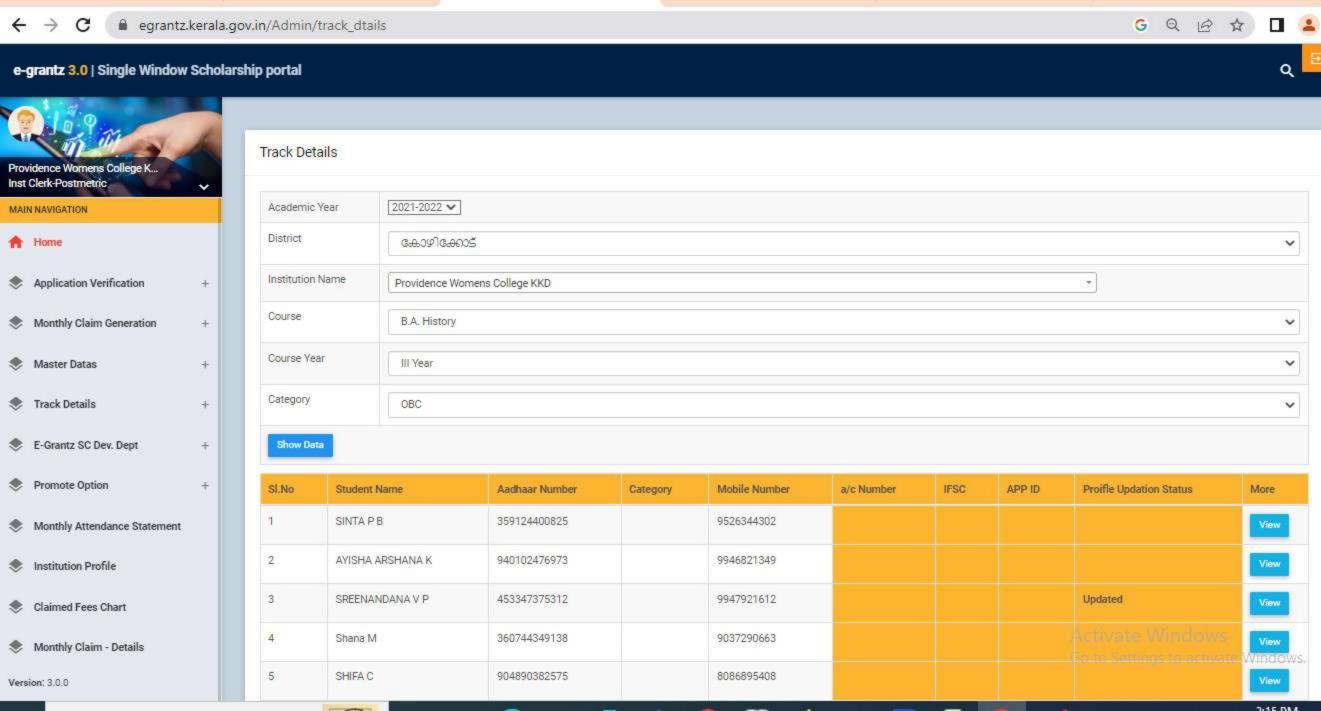

### GOVERNMENT/INSTITUTIONAL SCHOLARSHIPS

Sanction has been hereby accorded to 1258 students during the academic year 2021-22 under the various Government Scholarship Schemes, as per eligibility guidelines. The total amount disbursed by means of scholarships is Rs. 45,03,050/-.