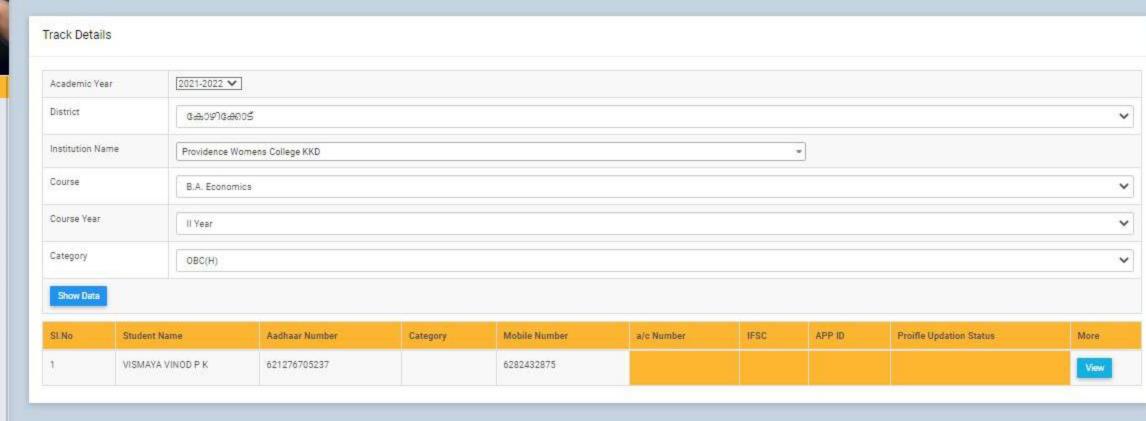

### SANCTION LETTER/DECLARATION

### GOVERNMENT/INSTITUTIONAL SCHOLARSHIPS

Sanction has been hereby accorded to 1258 students during the academic year 2021-22 under the various Government Scholarship Schemes, as per eligibility guidelines. The total amount disbursed by means of scholarships is Rs. 45,03,050/-.