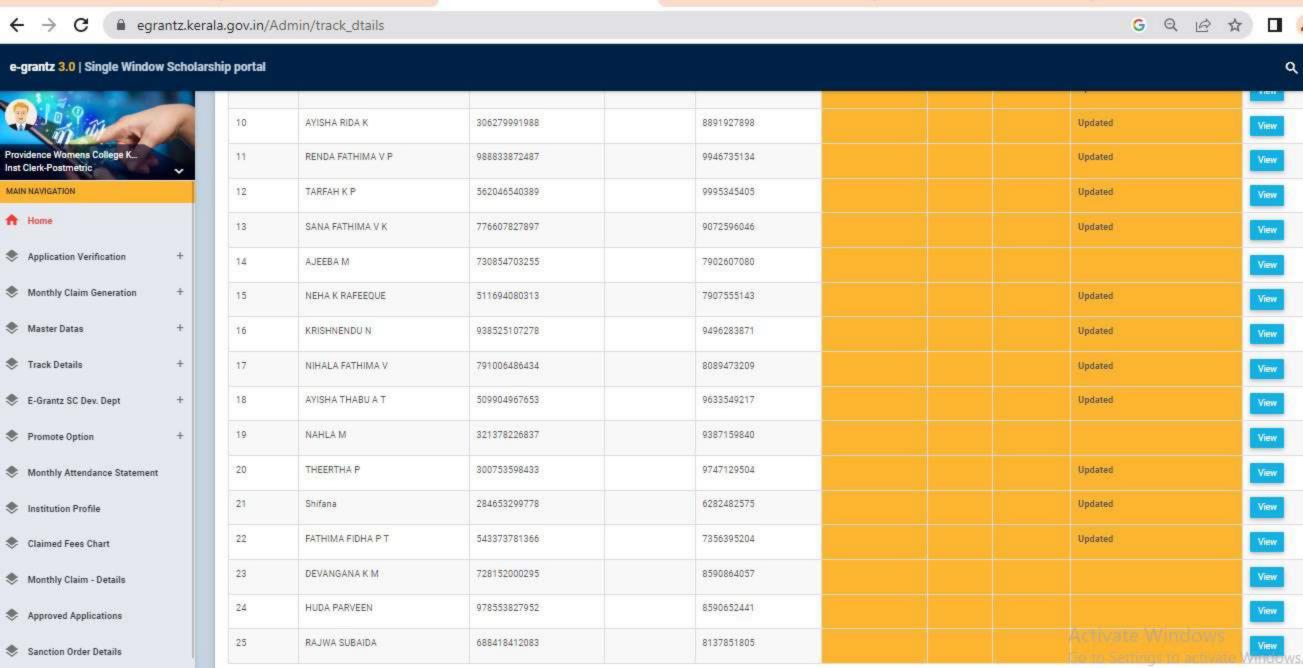

### GOVERNMENT/INSTITUTIONAL SCHOLARSHIPS

Sanction has been hereby accorded to 1258 students during the academic year 2021-22 under the various Government Scholarship Schemes, as per eligibility guidelines. The total amount disbursed by means of scholarships is Rs. 45,03,050/-.