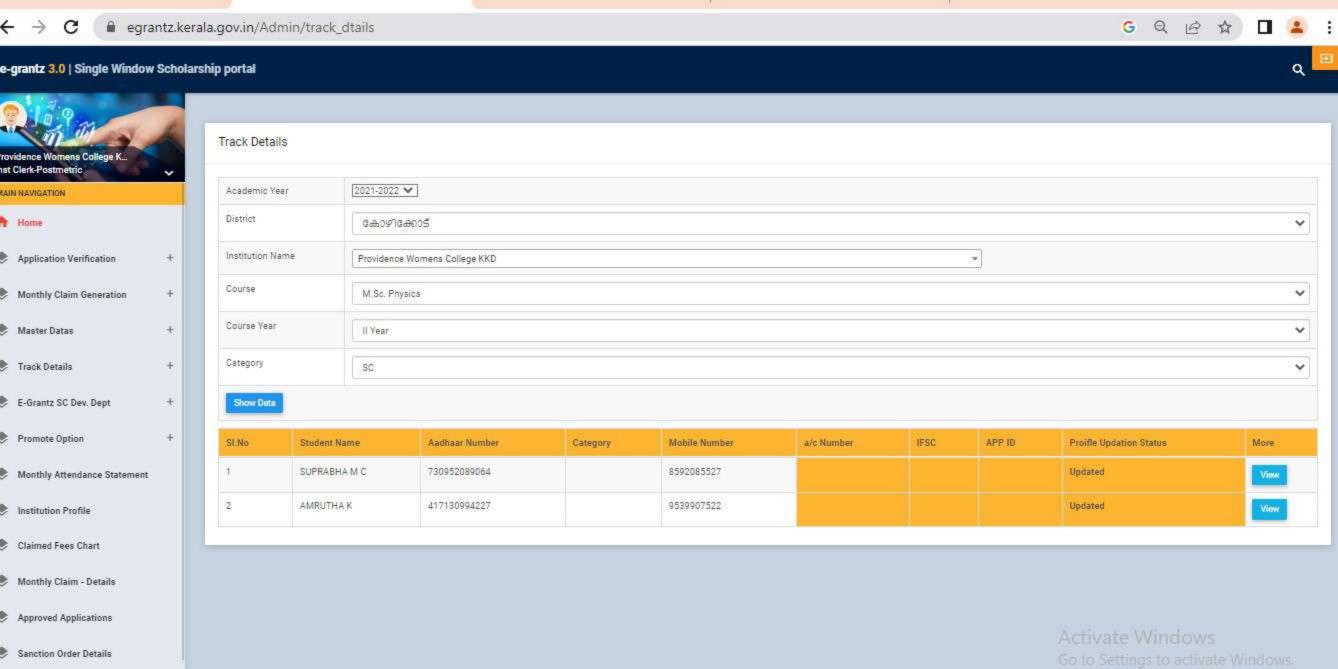

### GOVERNMENT/INSTITUTIONAL SCHOLARSHIPS

Sanction has been hereby accorded to 1258 students during the academic year 2021-22 under the various Government Scholarship Schemes, as per eligibility guidelines. The total amount disbursed by means of scholarships is Rs. 45,03,050/-.