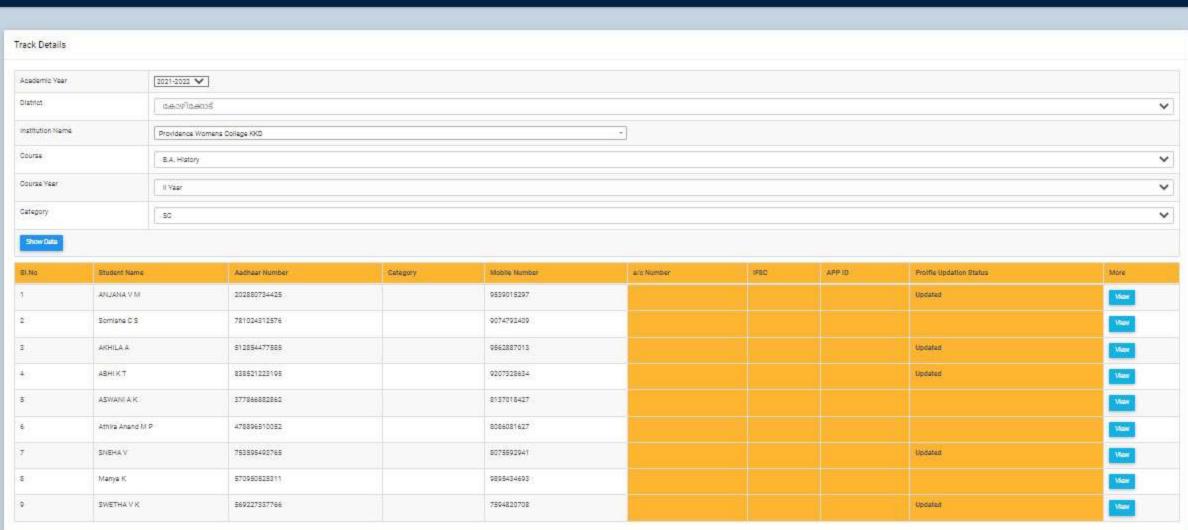

### GOVERNMENT/INSTITUTIONAL SCHOLARSHIPS

Sanction has been hereby accorded to 1258 students during the academic year 2021-22 under the various Government Scholarship Schemes, as per eligibility guidelines. The total amount disbursed by means of scholarships is Rs. 45,03,050/-.