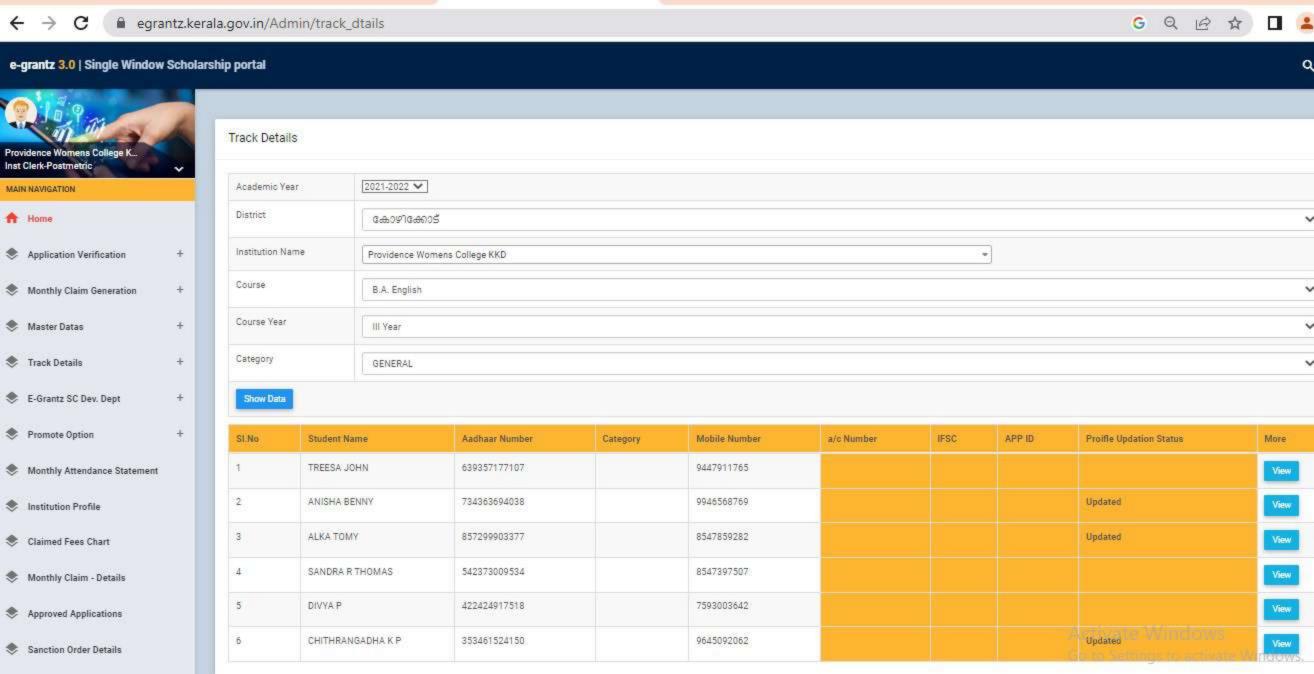

### GOVERNMENT/INSTITUTIONAL SCHOLARSHIPS

Sanction has been hereby accorded to 1258 students during the academic year 2021-22 under the various Government Scholarship Schemes, as per eligibility guidelines. The total amount disbursed by means of scholarships is Rs. 45,03,050/-.