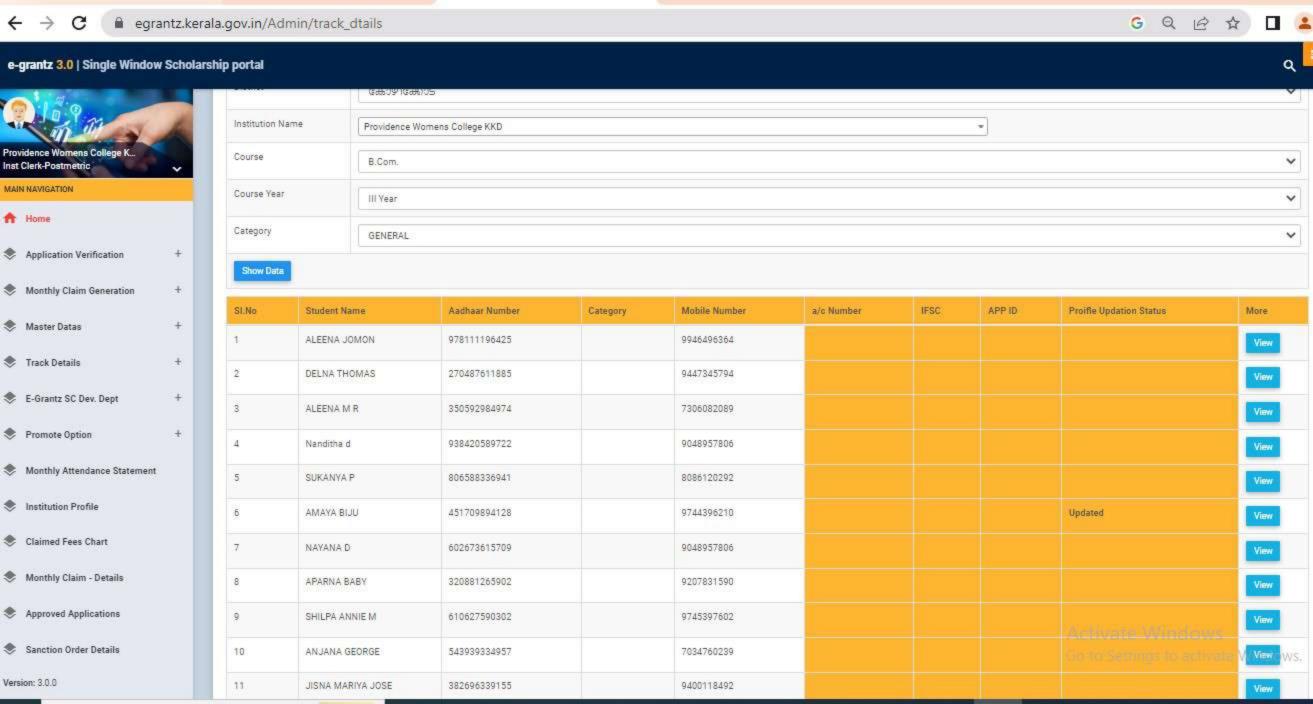

### GOVERNMENT/INSTITUTIONAL SCHOLARSHIPS

Sanction has been hereby accorded to 1258 students during the academic year 2021-22 under the various Government Scholarship Schemes, as per eligibility guidelines. The total amount disbursed by means of scholarships is Rs. 45,03,050/-.