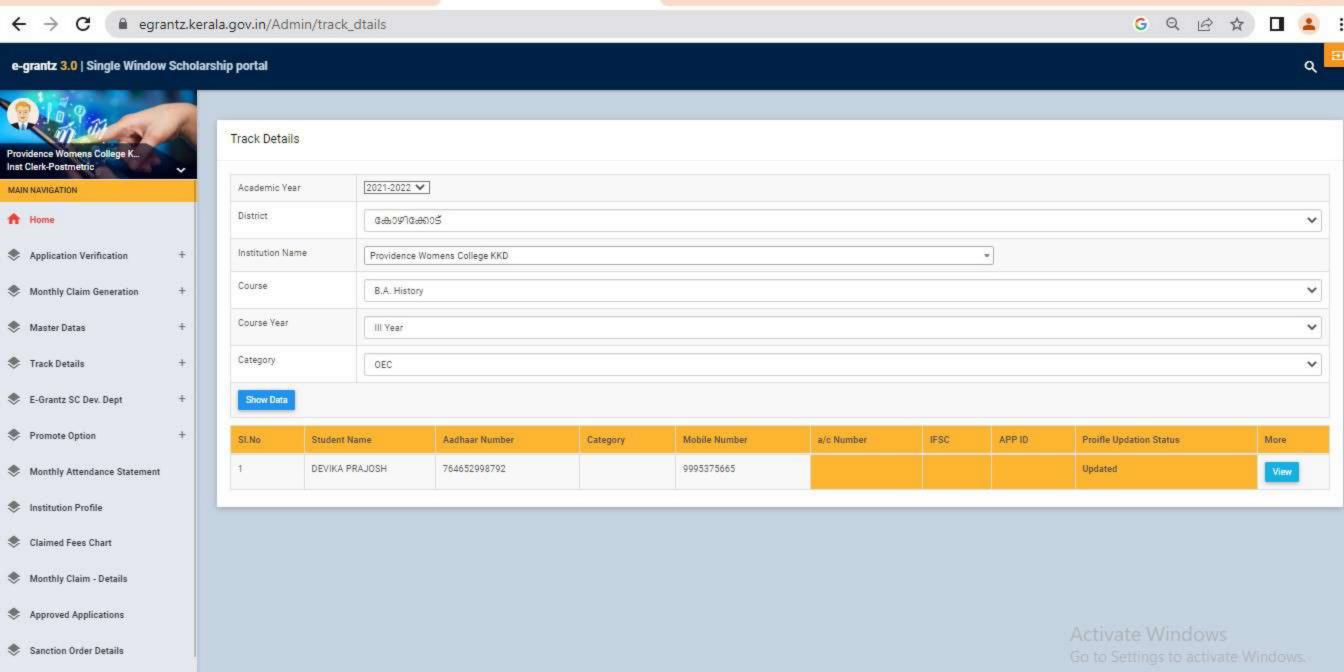

### GOVERNMENT/INSTITUTIONAL SCHOLARSHIPS

Sanction has been hereby accorded to 1258 students during the academic year 2021-22 under the various Government Scholarship Schemes, as per eligibility guidelines. The total amount disbursed by means of scholarships is Rs. 45,03,050/-.