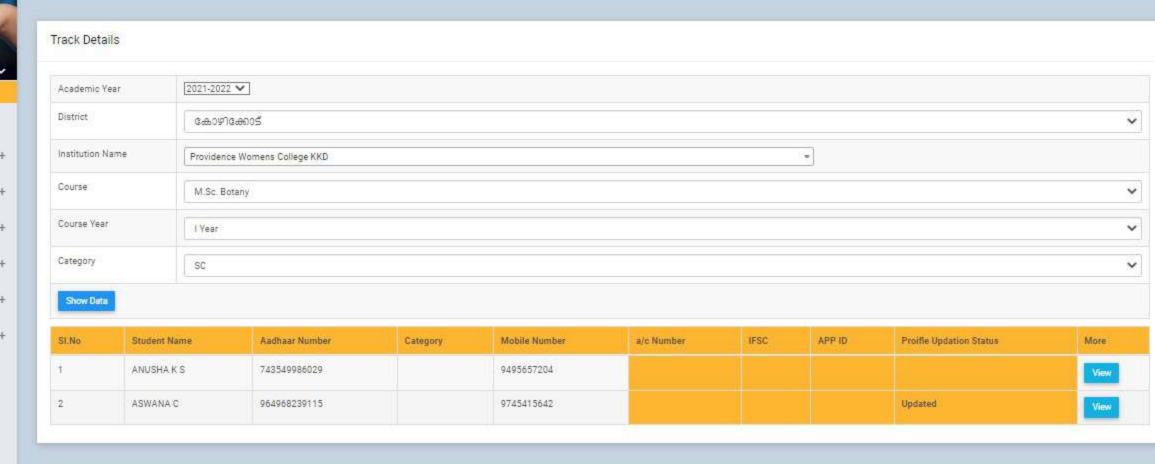

### GOVERNMENT/INSTITUTIONAL SCHOLARSHIPS

Sanction has been hereby accorded to 1258 students during the academic year 2021-22 under the various Government Scholarship Schemes, as per eligibility guidelines. The total amount disbursed by means of scholarships is Rs. 45,03,050/-.