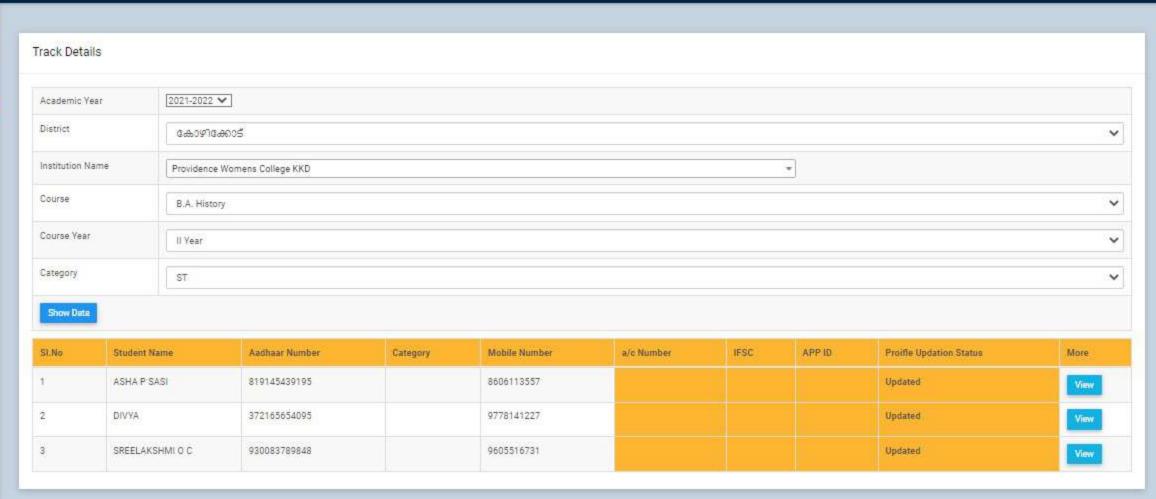

### GOVERNMENT/INSTITUTIONAL SCHOLARSHIPS

Sanction has been hereby accorded to 1258 students during the academic year 2021-22 under the various Government Scholarship Schemes, as per eligibility guidelines. The total amount disbursed by means of scholarships is Rs. 45,03,050/-.