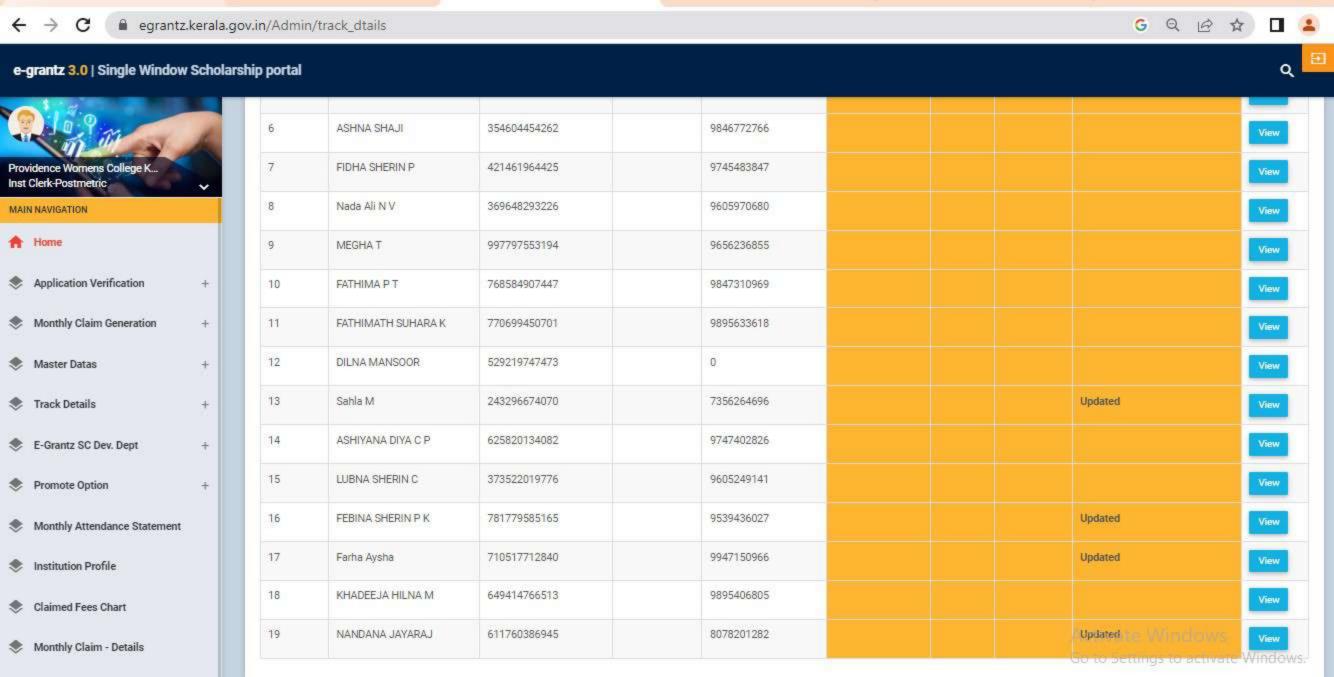

### GOVERNMENT/INSTITUTIONAL SCHOLARSHIPS

Sanction has been hereby accorded to 1258 students during the academic year 2021-22 under the various Government Scholarship Schemes, as per eligibility guidelines. The total amount disbursed by means of scholarships is Rs. 45,03,050/-.

Sanction has been hereby accorded to 246 students during the academic year 2021-22 under the various Institutional Scholarship/Freeship Schemes, as per eligibility guidelines. The total amount disbursed for the same is Rs. 1,90,333/-.