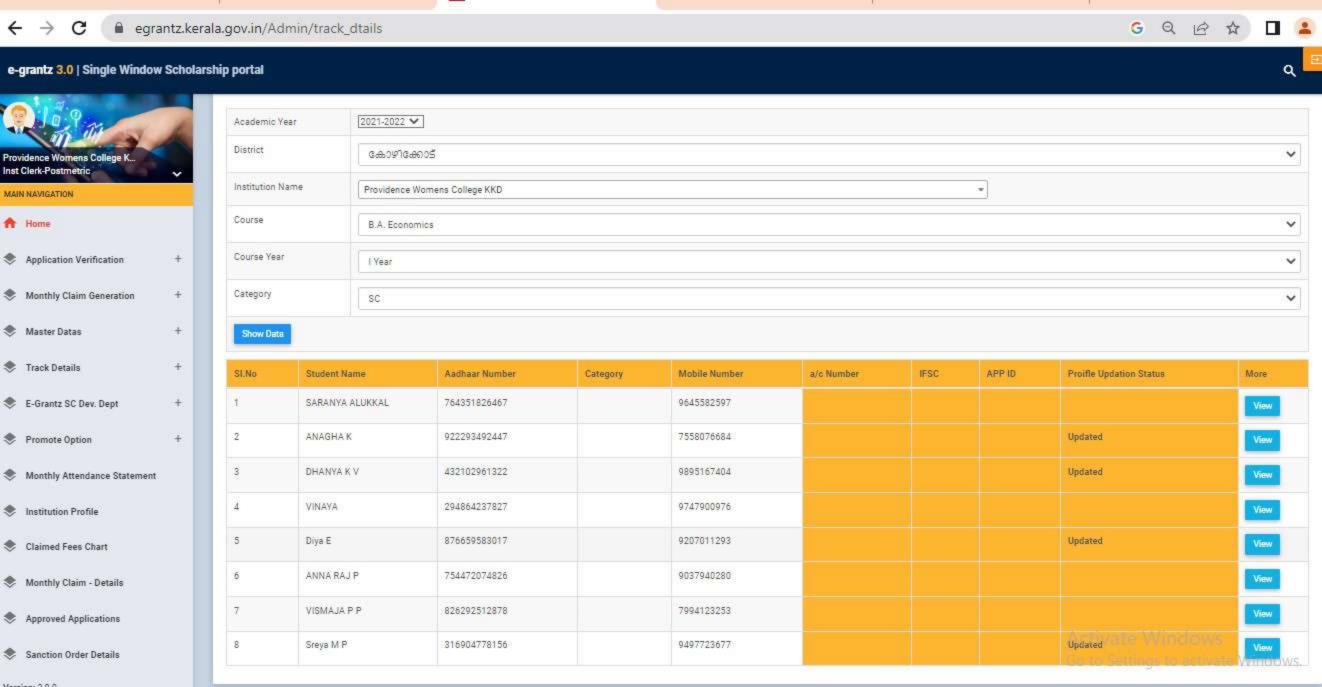

### GOVERNMENT/INSTITUTIONAL SCHOLARSHIPS

Sanction has been hereby accorded to 1258 students during the academic year 2021-22 under the various Government Scholarship Schemes, as per eligibility guidelines. The total amount disbursed by means of scholarships is Rs. 45,03,050/-.