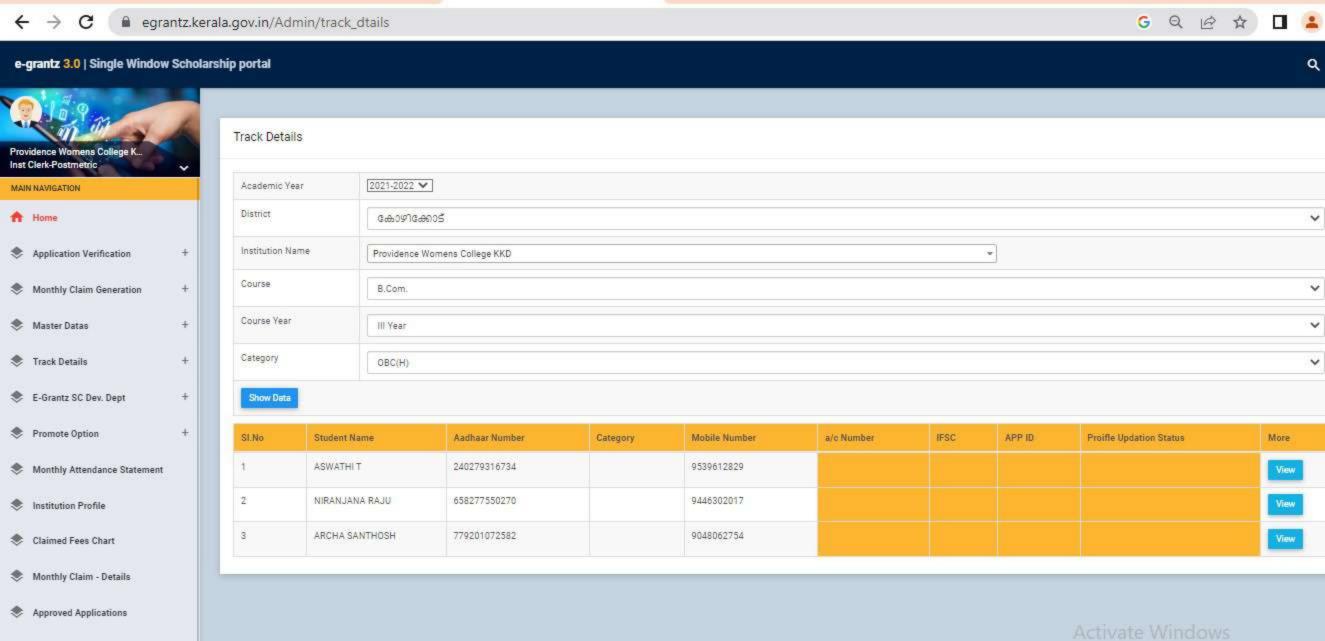

### GOVERNMENT/INSTITUTIONAL SCHOLARSHIPS

Sanction has been hereby accorded to 1258 students during the academic year 2021-22 under the various Government Scholarship Schemes, as per eligibility guidelines. The total amount disbursed by means of scholarships is Rs. 45,03,050/-.