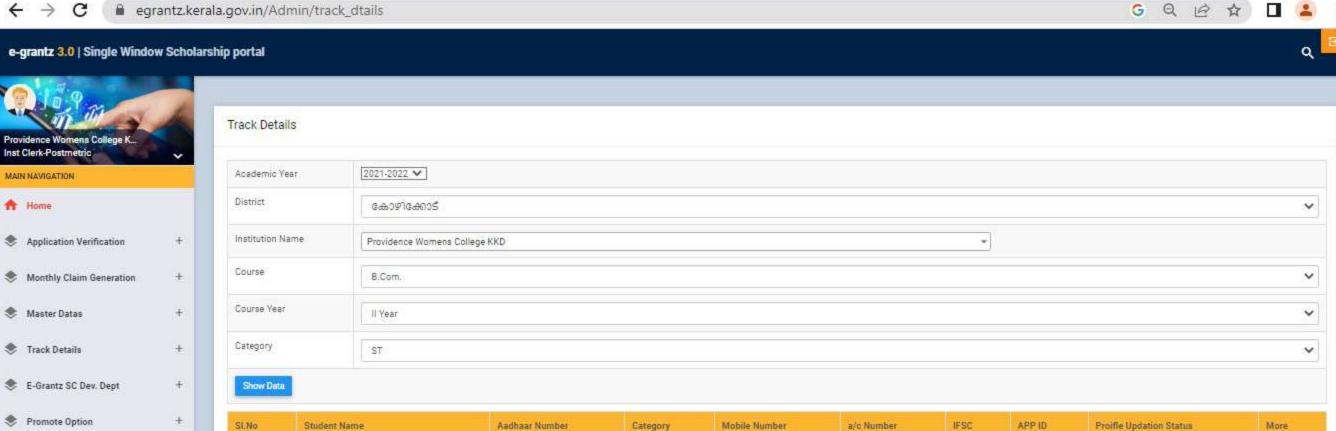

### GOVERNMENT/INSTITUTIONAL SCHOLARSHIPS

Sanction has been hereby accorded to 1258 students during the academic year 2021-22 under the various Government Scholarship Schemes, as per eligibility guidelines. The total amount disbursed by means of scholarships is Rs. 45,03,050/-.