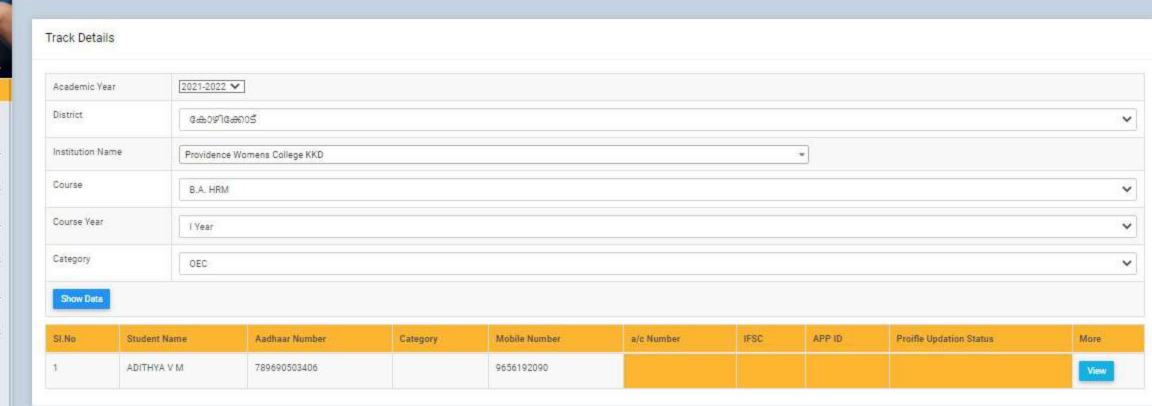

### GOVERNMENT/INSTITUTIONAL SCHOLARSHIPS

Sanction has been hereby accorded to 1258 students during the academic year 2021-22 under the various Government Scholarship Schemes, as per eligibility guidelines. The total amount disbursed by means of scholarships is Rs. 45,03,050/-.