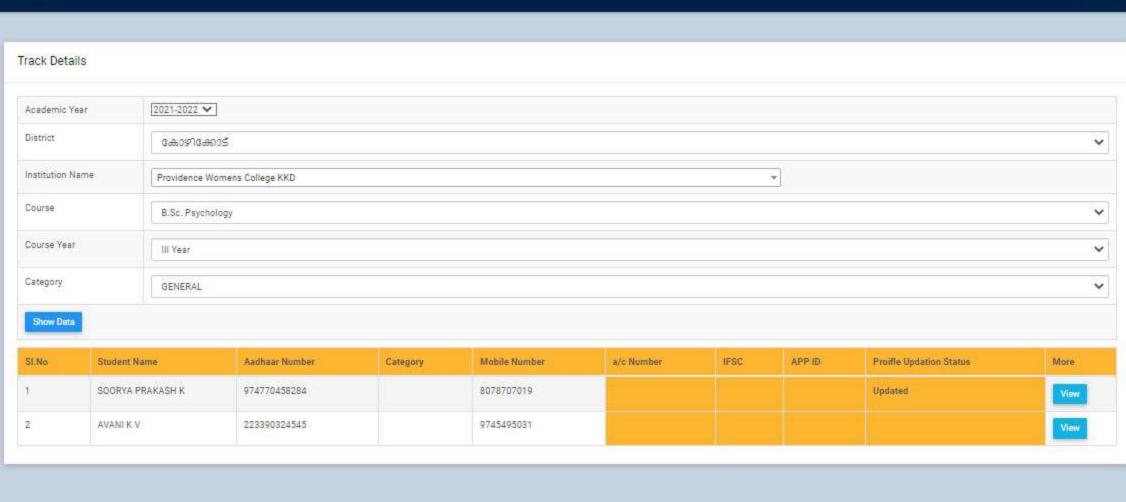

### GOVERNMENT/INSTITUTIONAL SCHOLARSHIPS

Sanction has been hereby accorded to 1258 students during the academic year 2021-22 under the various Government Scholarship Schemes, as per eligibility guidelines. The total amount disbursed by means of scholarships is Rs. 45,03,050/-.