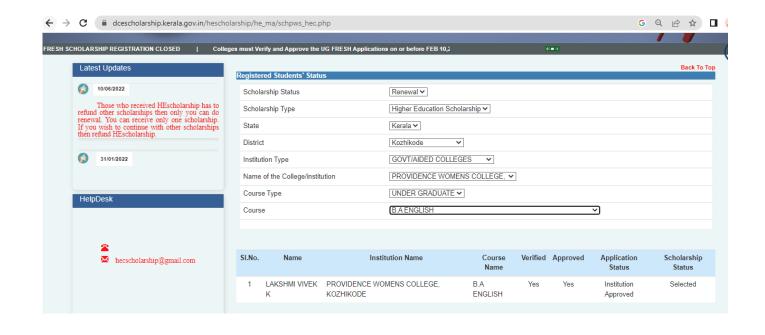

### SANCTION LETTER/DECLARATION

### GOVERNMENT/INSTITUTIONAL SCHOLARSHIPS

Sanction has been hereby accorded to 1258 students during the academic year 2021-22 under the various Government Scholarship Schemes, as per eligibility guidelines. The total amount disbursed by means of scholarships is Rs. 45,03,050/-.