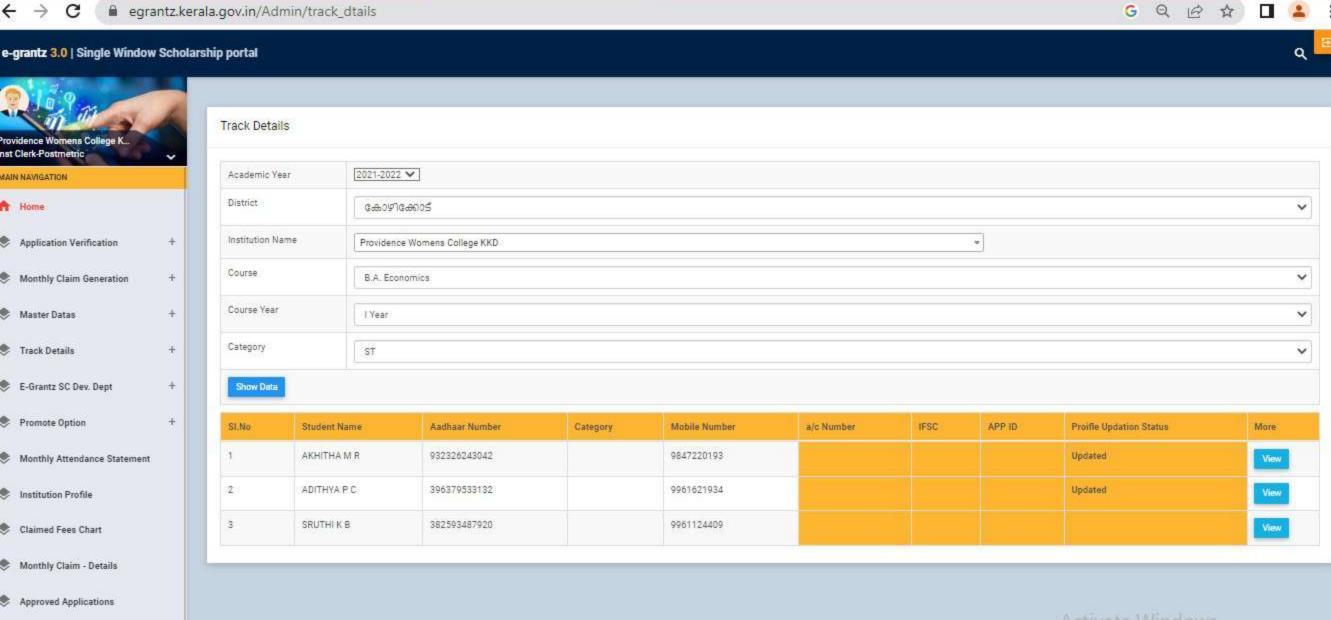

### GOVERNMENT/INSTITUTIONAL SCHOLARSHIPS

Sanction has been hereby accorded to 1258 students during the academic year 2021-22 under the various Government Scholarship Schemes, as per eligibility guidelines. The total amount disbursed by means of scholarships is Rs. 45,03,050/-.