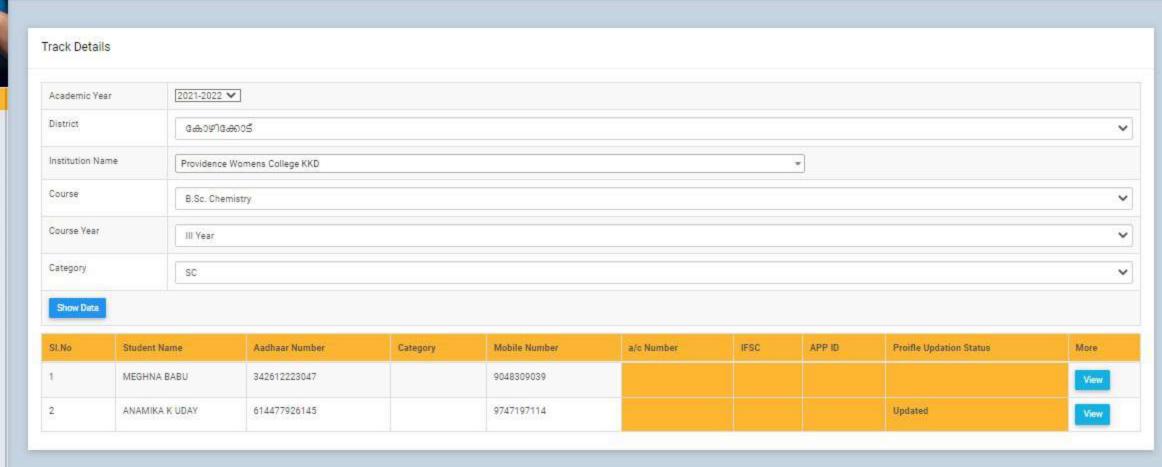

a Chandra T | 684552364622   |          | 9895878085    |            |      |        | Updated                             | View |
| Ť.    | FAHIMA A T        | 904111812966   |          | 8590609592    |            |      |        | Updated                             | View |
|       | MUFEEDA MARIYAM   | 345005194327   |          | 9846286223    |            |      |        | Updated AND William Medical Control | View |









Institution Profile

Claimed Fees Chart

Monthly Claim - Details

Approved Applications









Approved Applications



Master Datas

Monthly Claim Generation

Track Details

😻 E-Grantz SC Dev. Dept

Promote Option

Monthly Attendance Statement

Institution Profile

S Claimed Fees Chart

Monthly Claim - Details

Approved Applications

Sanction Order Details





Claimed Fees Chart

Monthly Claim - Details

Approved Applications



Activate Windows











Sanction Order Details



Activate Windows

Go to Settings to activate Windows

Proifle Updation Status

APP ID

More

Q

# e-grantz 3.0 | Single Window Scholarship portal

## Providence Womens College K... Inst Clerk-Postmetric

### MAIN NAVIGATION

| A Home |
|--------|
|        |
| T Home |

- Application Verification
- Monthly Claim Generation
- Master Datas
- Track Details
- SE-Grantz SC Dev. Dept

+

+

6

- Promote Option
- Monthly Attendance Statement
- Institution Profile
- Claimed Fees Chart
- Monthly Claim Details
- Approved Applications
- Sanction Order Details

### Track Details

Student Name

ALPHONSA P J

| Academic Year    | 2021-2022 🗸                   |  |
|-------------