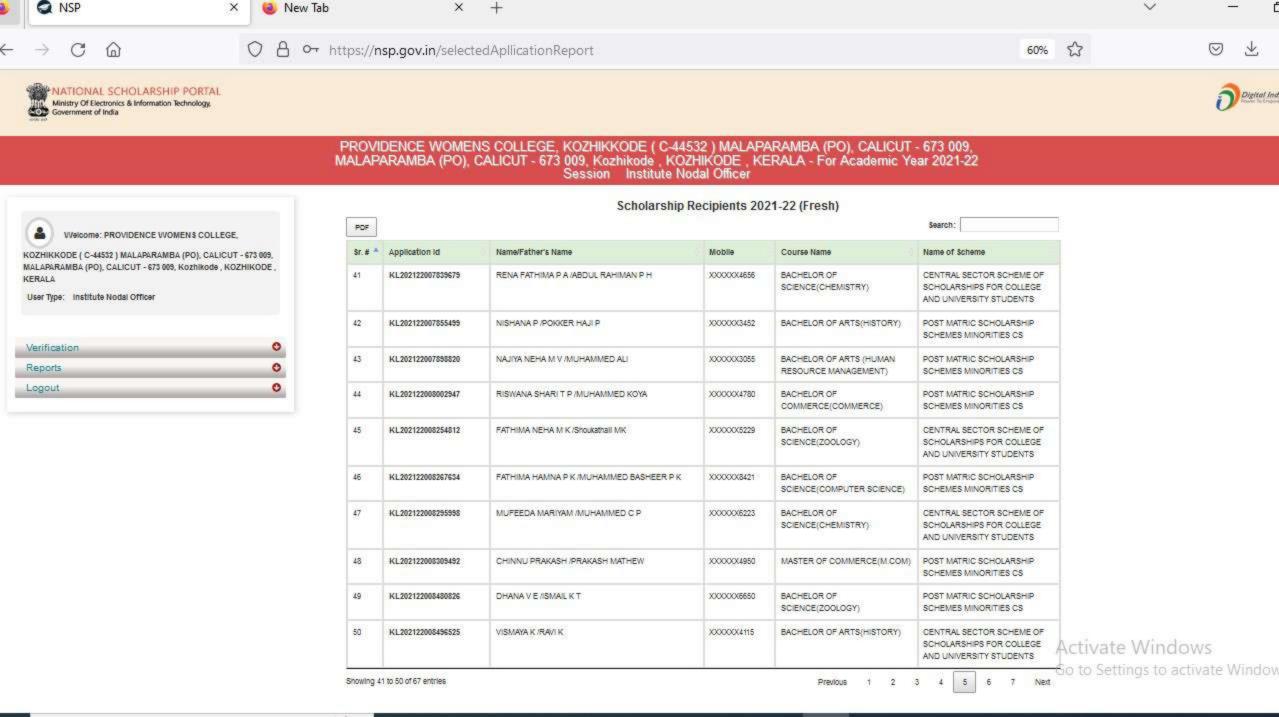

### GOVERNMENT/INSTITUTIONAL SCHOLARSHIPS

Sanction has been hereby accorded to 1258 students during the academic year 2021-22 under the various Government Scholarship Schemes, as per eligibility guidelines. The total amount disbursed by means of scholarships is Rs. 45,03,050/-.