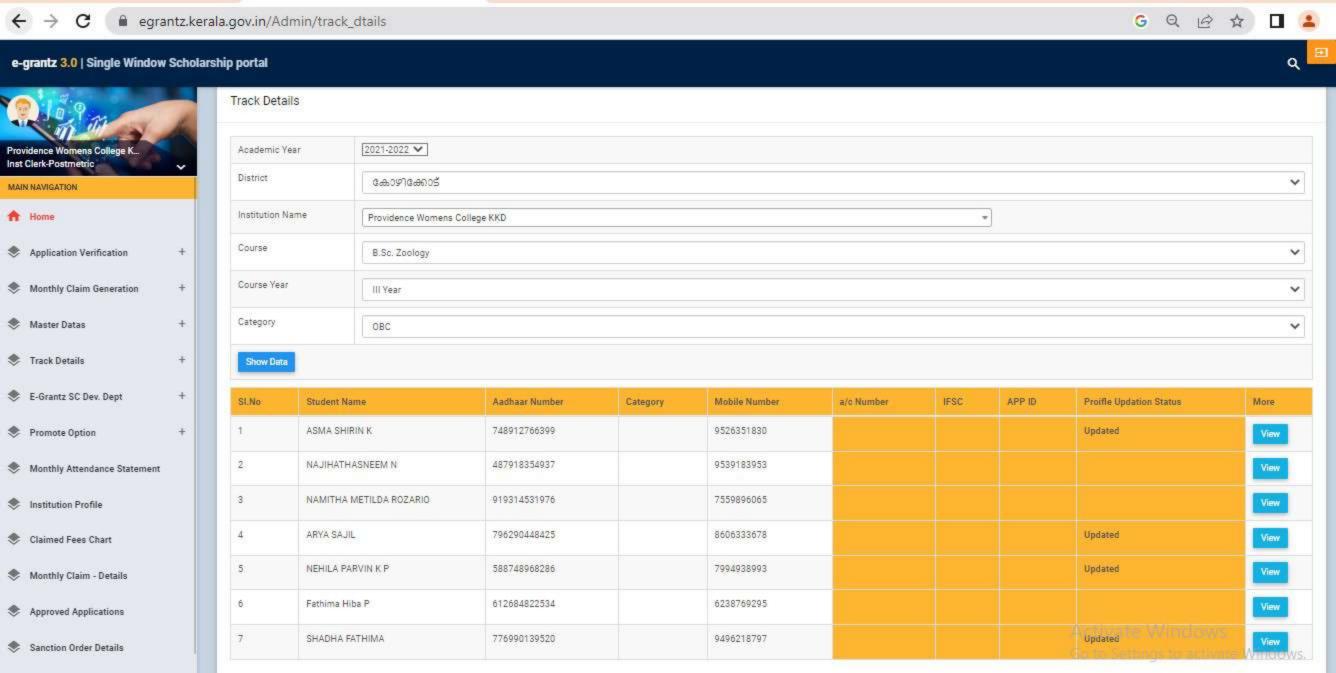

### GOVERNMENT/INSTITUTIONAL SCHOLARSHIPS

Sanction has been hereby accorded to 1258 students during the academic year 2021-22 under the various Government Scholarship Schemes, as per eligibility guidelines. The total amount disbursed by means of scholarships is Rs. 45,03,050/-.