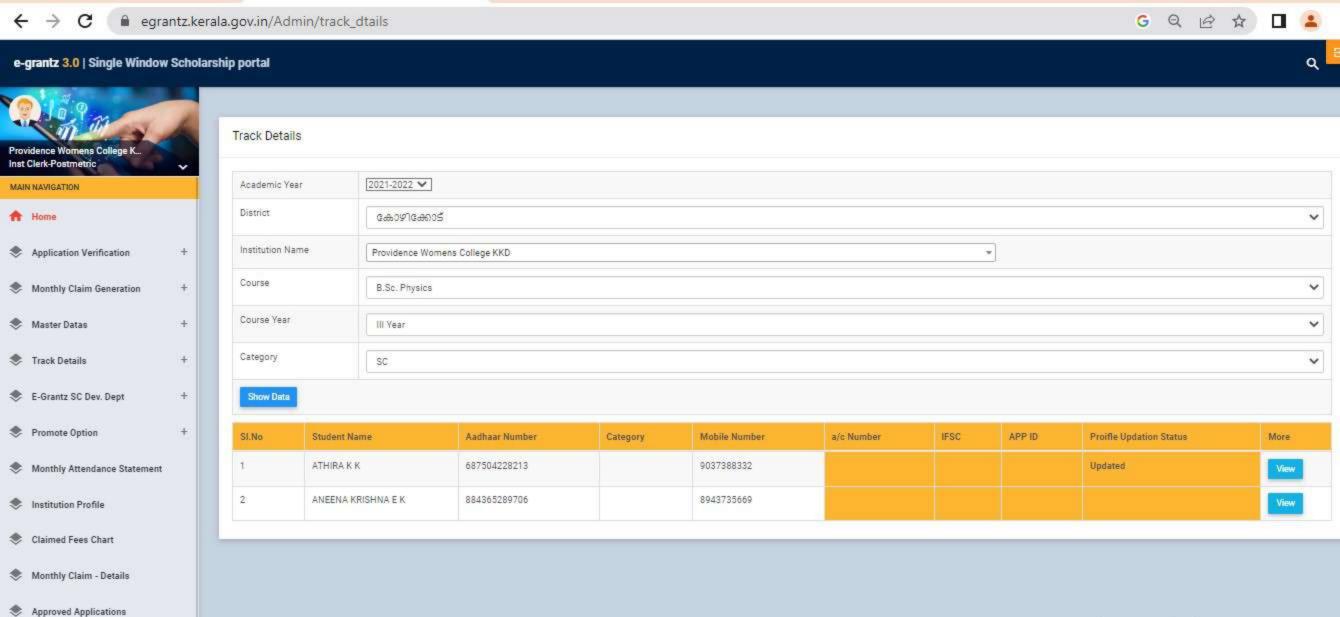

### SANCTION LETTER/DECLARATION

### GOVERNMENT/INSTITUTIONAL SCHOLARSHIPS

Sanction has been hereby accorded to 1258 students during the academic year 2021-22 under the various Government Scholarship Schemes, as per eligibility guidelines. The total amount disbursed by means of scholarships is Rs. 45,03,050/-.