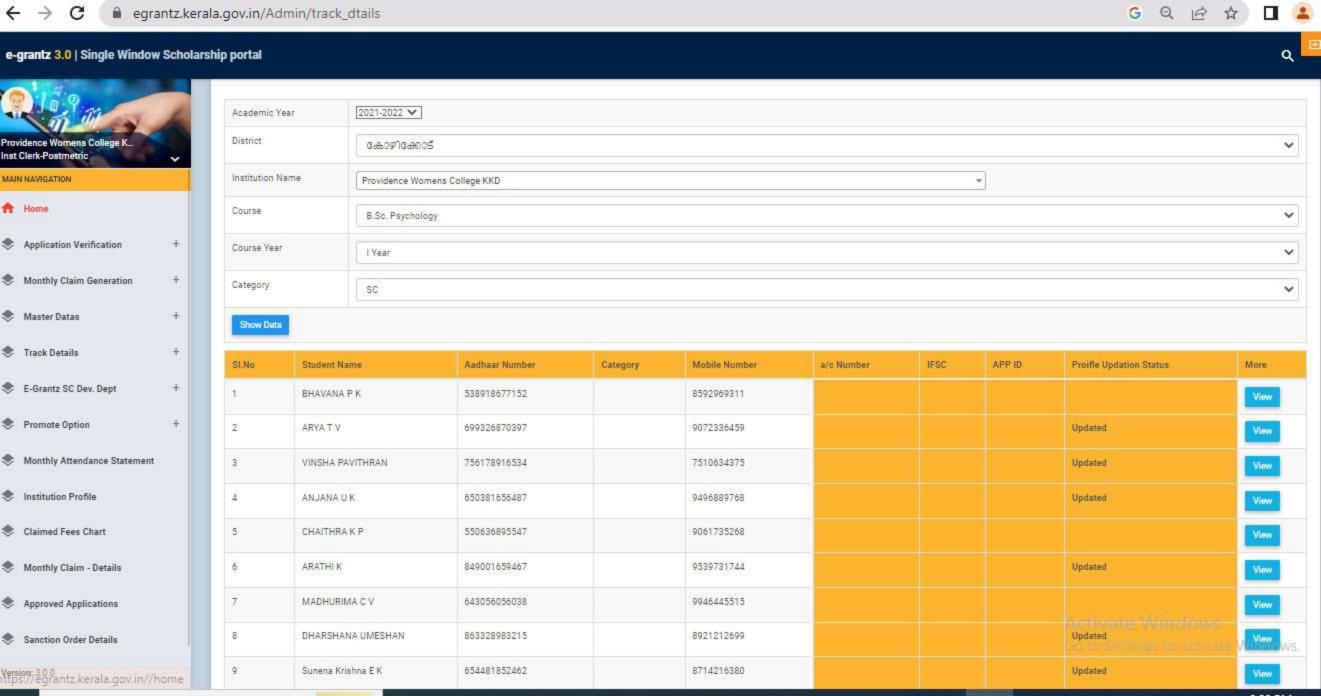

### SANCTION LETTER/DECLARATION

### GOVERNMENT/INSTITUTIONAL SCHOLARSHIPS

Sanction has been hereby accorded to 1258 students during the academic year 2021-22 under the various Government Scholarship Schemes, as per eligibility guidelines. The total amount disbursed by means of scholarships is Rs. 45,03,050/-.