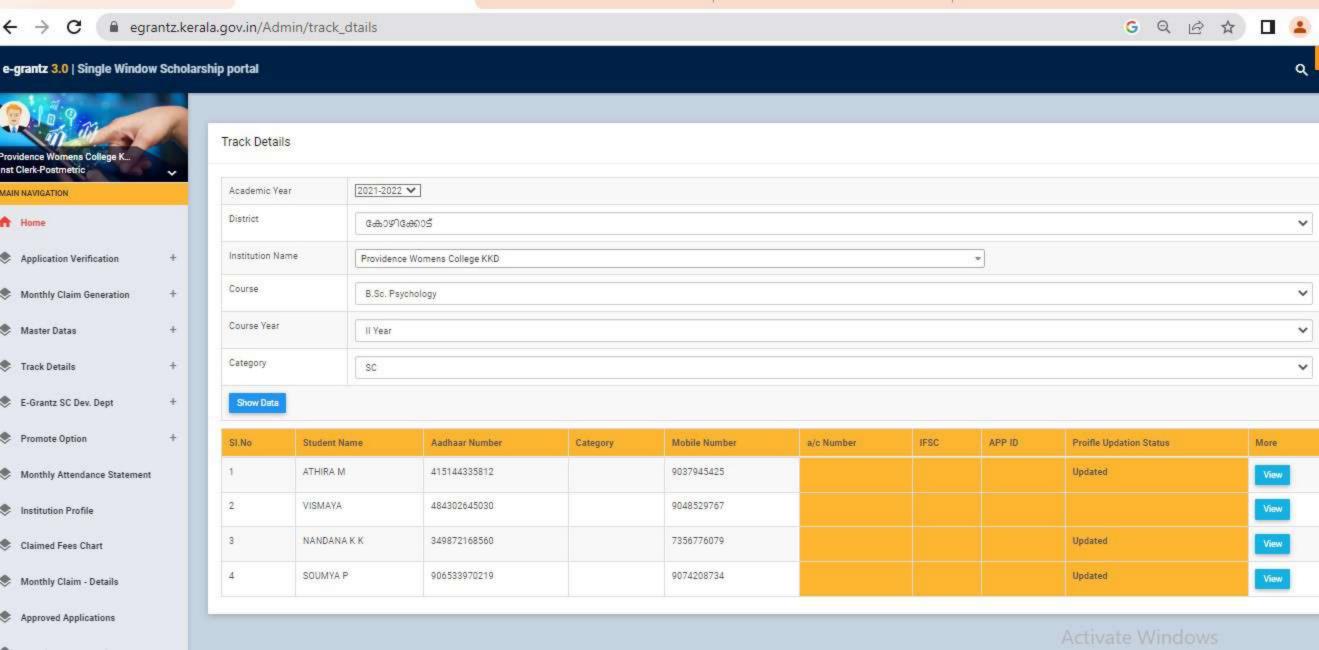

### GOVERNMENT/INSTITUTIONAL SCHOLARSHIPS

Sanction has been hereby accorded to 1258 students during the academic year 2021-22 under the various Government Scholarship Schemes, as per eligibility guidelines. The total amount disbursed by means of scholarships is Rs. 45,03,050/-.