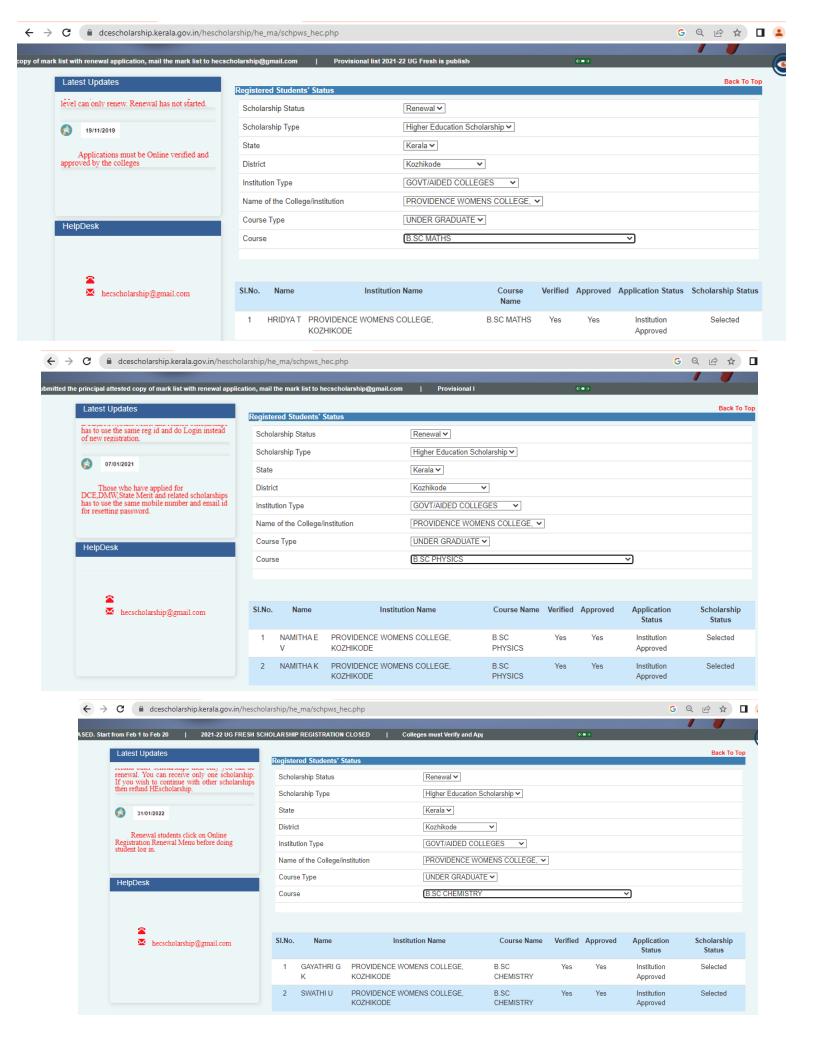

### SANCTION LETTER/DECLARATION

### GOVERNMENT/INSTITUTIONAL SCHOLARSHIPS

Sanction has been hereby accorded to 1258 students during the academic year 2021-22 under the various Government Scholarship Schemes, as per eligibility guidelines. The total amount disbursed by means of scholarships is Rs. 45,03,050/-.