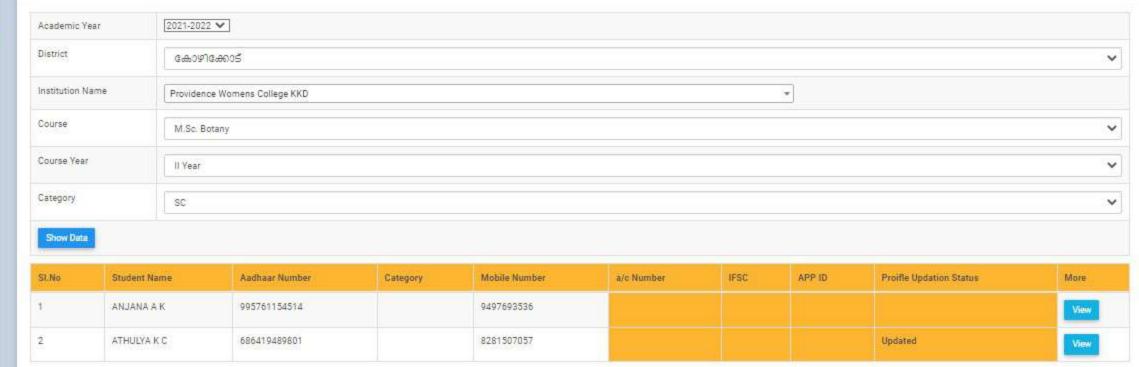

### GOVERNMENT/INSTITUTIONAL SCHOLARSHIPS

Sanction has been hereby accorded to 1258 students during the academic year 2021-22 under the various Government Scholarship Schemes, as per eligibility guidelines. The total amount disbursed by means of scholarships is Rs. 45,03,050/-.