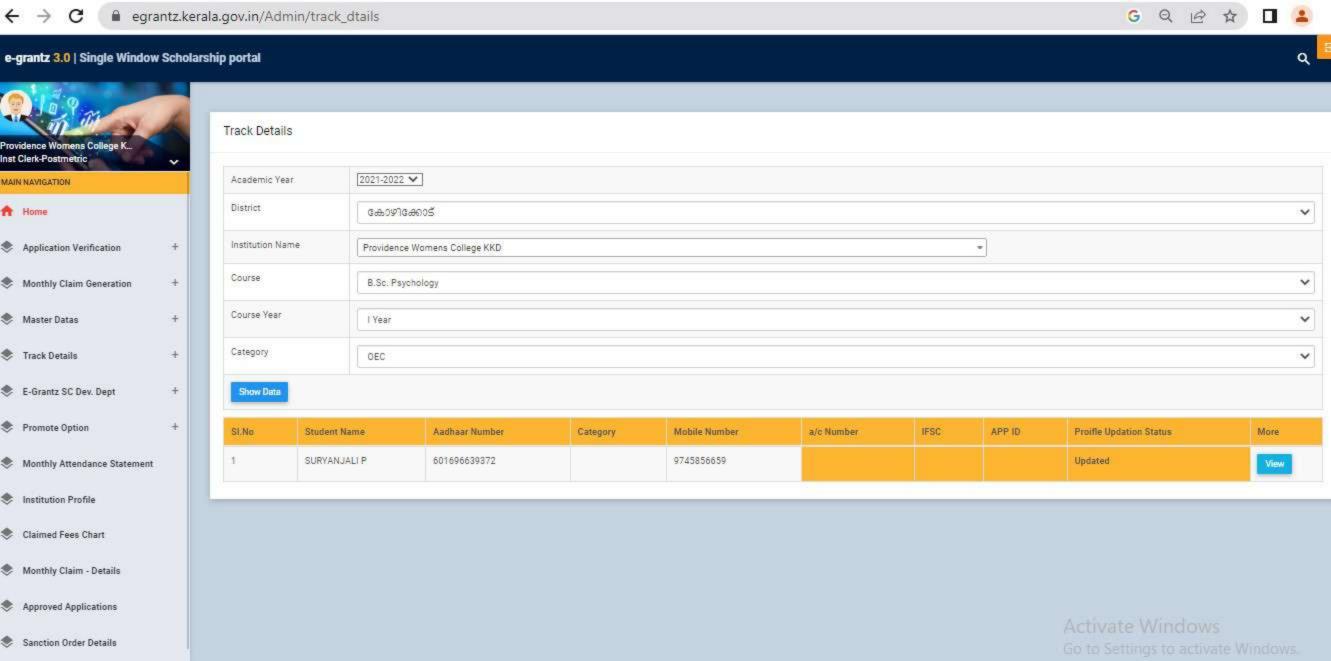

### GOVERNMENT/INSTITUTIONAL SCHOLARSHIPS

Sanction has been hereby accorded to 1258 students during the academic year 2021-22 under the various Government Scholarship Schemes, as per eligibility guidelines. The total amount disbursed by means of scholarships is Rs. 45,03,050/-.