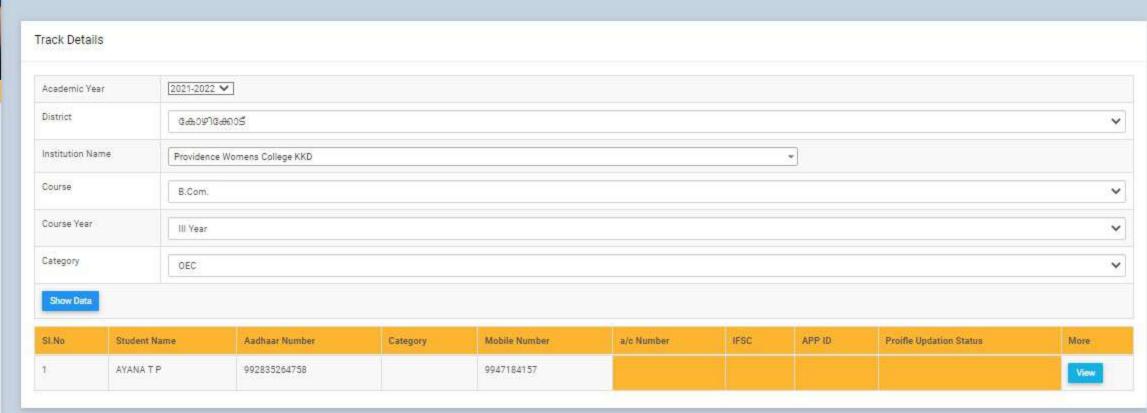

### GOVERNMENT/INSTITUTIONAL SCHOLARSHIPS

Sanction has been hereby accorded to 1258 students during the academic year 2021-22 under the various Government Scholarship Schemes, as per eligibility guidelines. The total amount disbursed by means of scholarships is Rs. 45,03,050/-.