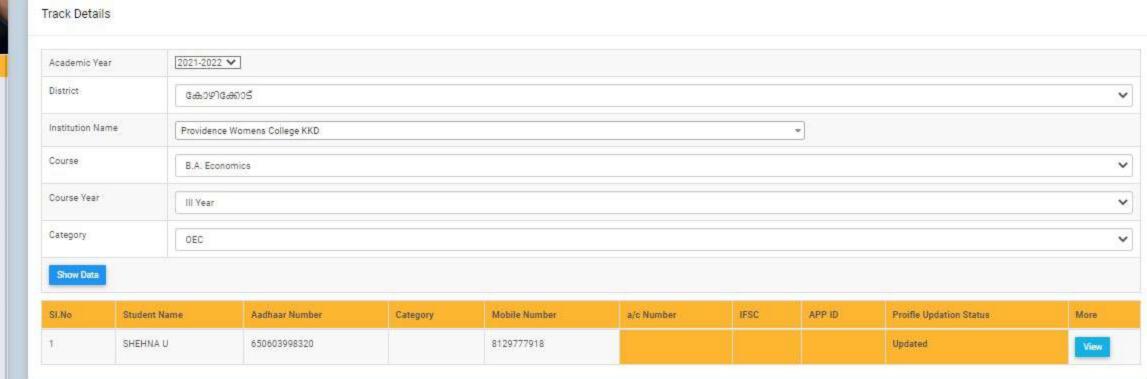

### GOVERNMENT/INSTITUTIONAL SCHOLARSHIPS

Sanction has been hereby accorded to 1258 students during the academic year 2021-22 under the various Government Scholarship Schemes, as per eligibility guidelines. The total amount disbursed by means of scholarships is Rs. 45,03,050/-.

Sanction has been hereby accorded to 246 students during the academic year 2021-22 under the various Institutional Scholarship/Freeship Schemes, as per eligibility guidelines. The total amount disbursed for the same is Rs. 1,90,333/-.