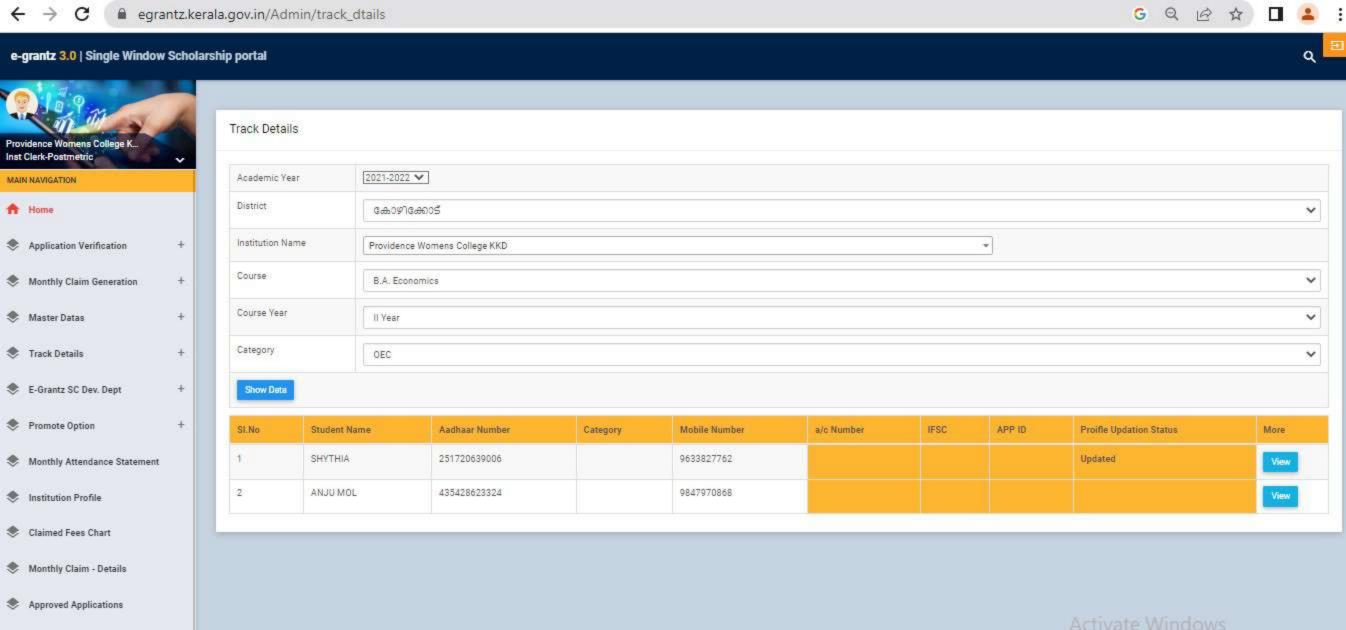

### SANCTION LETTER/DECLARATION

### GOVERNMENT/INSTITUTIONAL SCHOLARSHIPS

Sanction has been hereby accorded to 1258 students during the academic year 2021-22 under the various Government Scholarship Schemes, as per eligibility guidelines. The total amount disbursed by means of scholarships is Rs. 45,03,050/-.