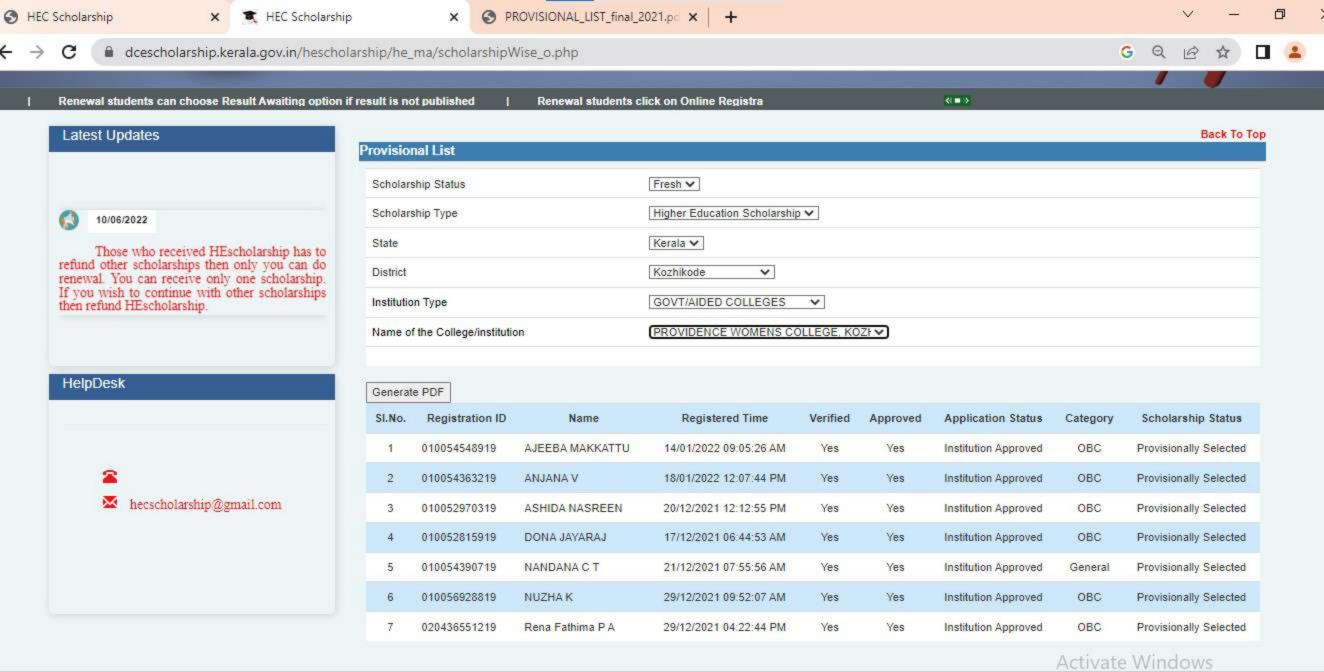

### SANCTION LETTER/DECLARATION

### GOVERNMENT/INSTITUTIONAL SCHOLARSHIPS

Sanction has been hereby accorded to 1258 students during the academic year 2021-22 under the various Government Scholarship Schemes, as per eligibility guidelines. The total amount disbursed by means of scholarships is Rs. 45,03,050/-.