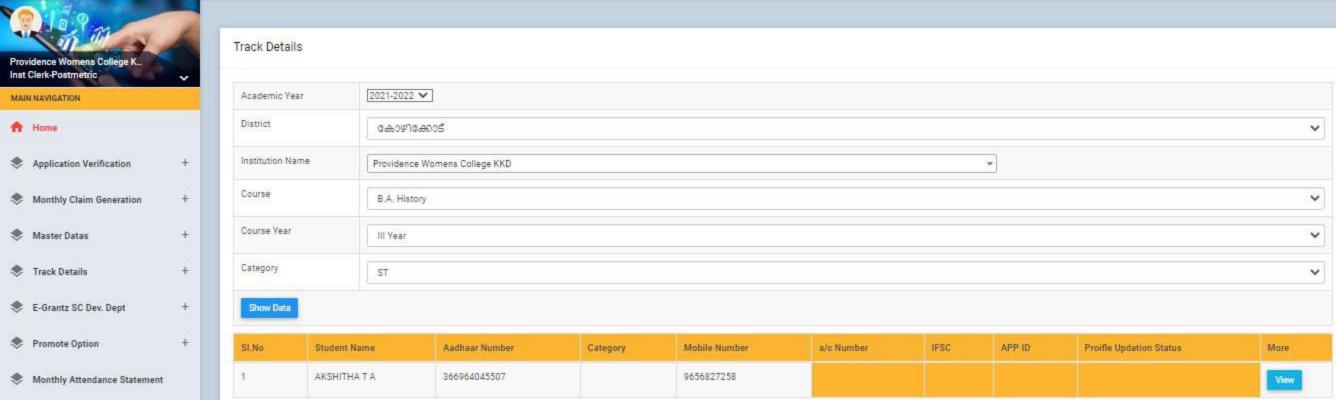

### GOVERNMENT/INSTITUTIONAL SCHOLARSHIPS

Sanction has been hereby accorded to 1258 students during the academic year 2021-22 under the various Government Scholarship Schemes, as per eligibility guidelines. The total amount disbursed by means of scholarships is Rs. 45,03,050/-.