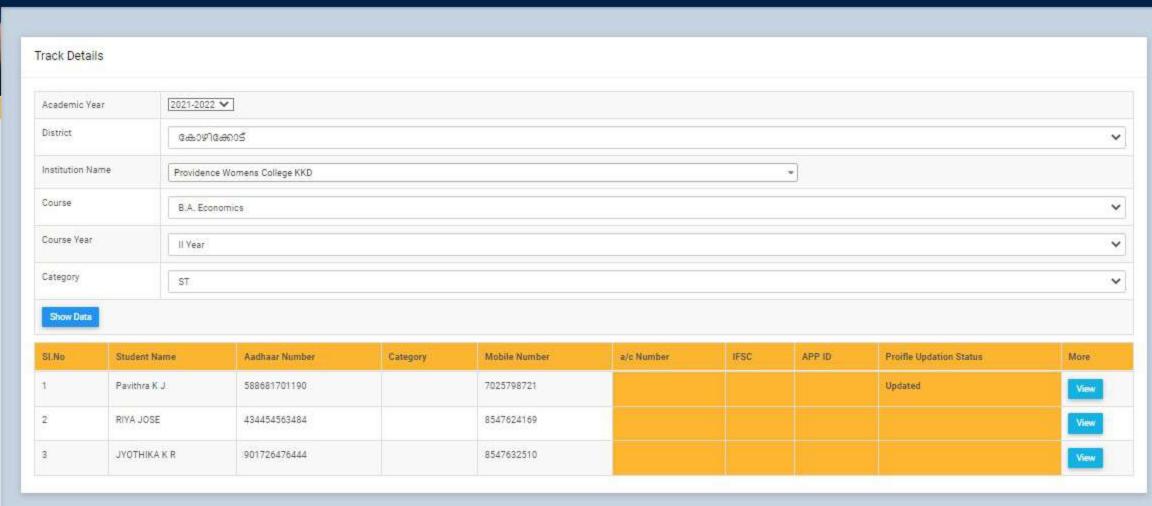

### GOVERNMENT/INSTITUTIONAL SCHOLARSHIPS

Sanction has been hereby accorded to 1258 students during the academic year 2021-22 under the various Government Scholarship Schemes, as per eligibility guidelines. The total amount disbursed by means of scholarships is Rs. 45,03,050/-.