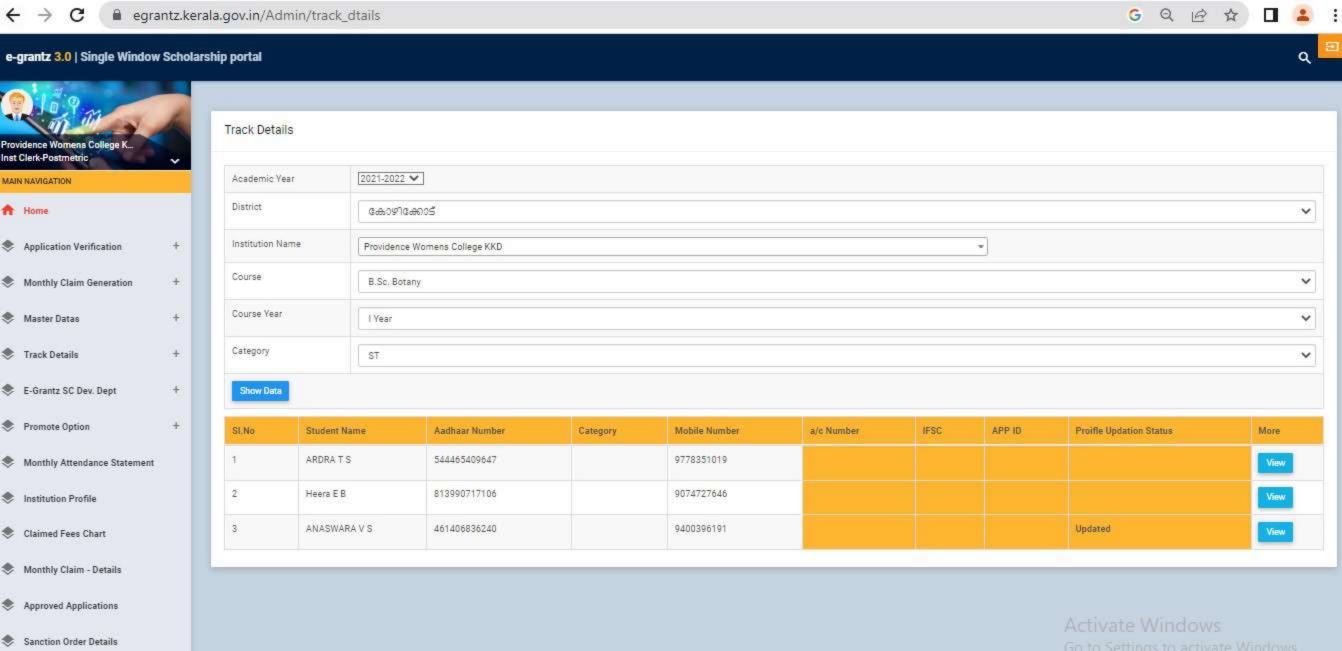

### GOVERNMENT/INSTITUTIONAL SCHOLARSHIPS

Sanction has been hereby accorded to 1258 students during the academic year 2021-22 under the various Government Scholarship Schemes, as per eligibility guidelines. The total amount disbursed by means of scholarships is Rs. 45,03,050/-.