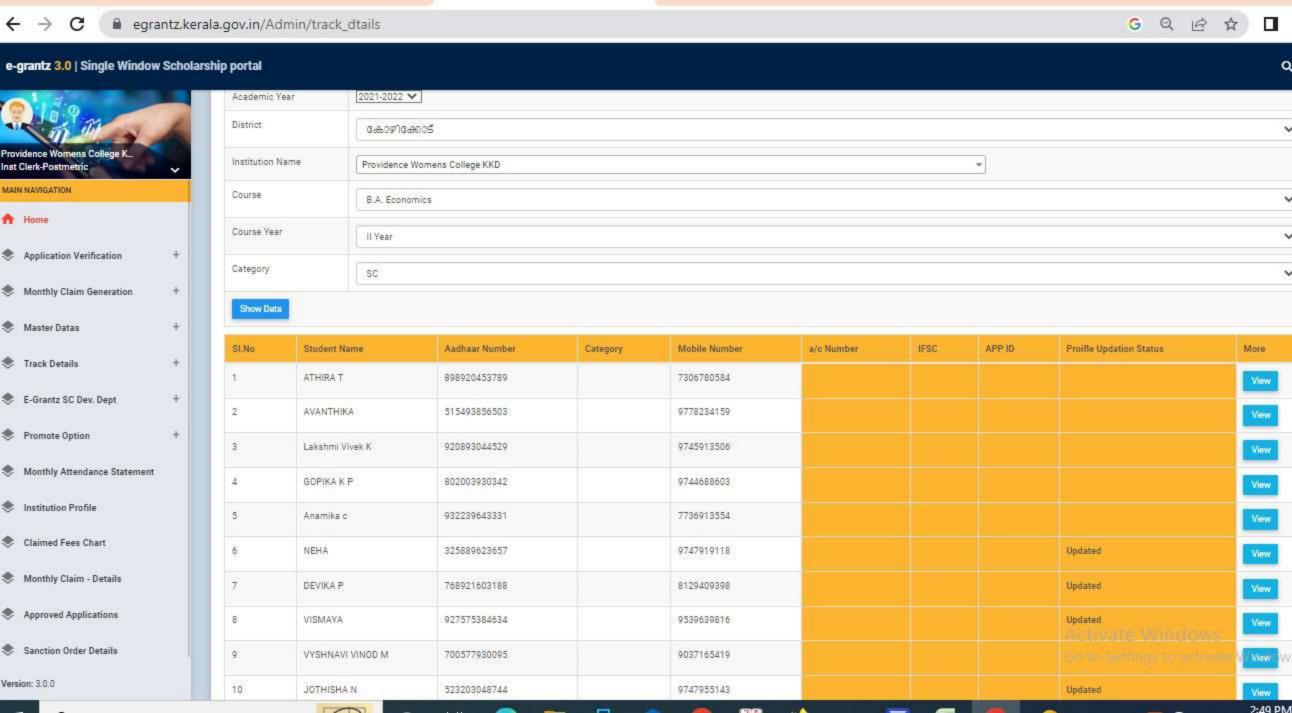

### GOVERNMENT/INSTITUTIONAL SCHOLARSHIPS

Sanction has been hereby accorded to 1258 students during the academic year 2021-22 under the various Government Scholarship Schemes, as per eligibility guidelines. The total amount disbursed by means of scholarships is Rs. 45,03,050/-.