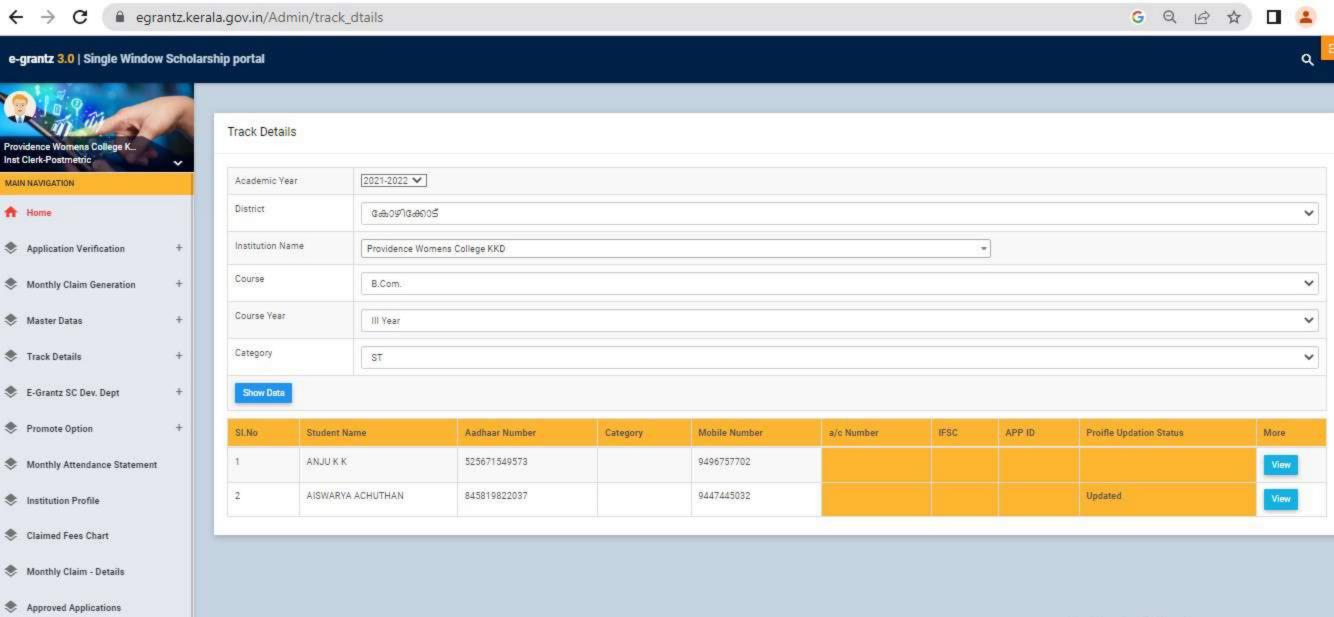

### GOVERNMENT/INSTITUTIONAL SCHOLARSHIPS

Sanction has been hereby accorded to 1258 students during the academic year 2021-22 under the various Government Scholarship Schemes, as per eligibility guidelines. The total amount disbursed by means of scholarships is Rs. 45,03,050/-.