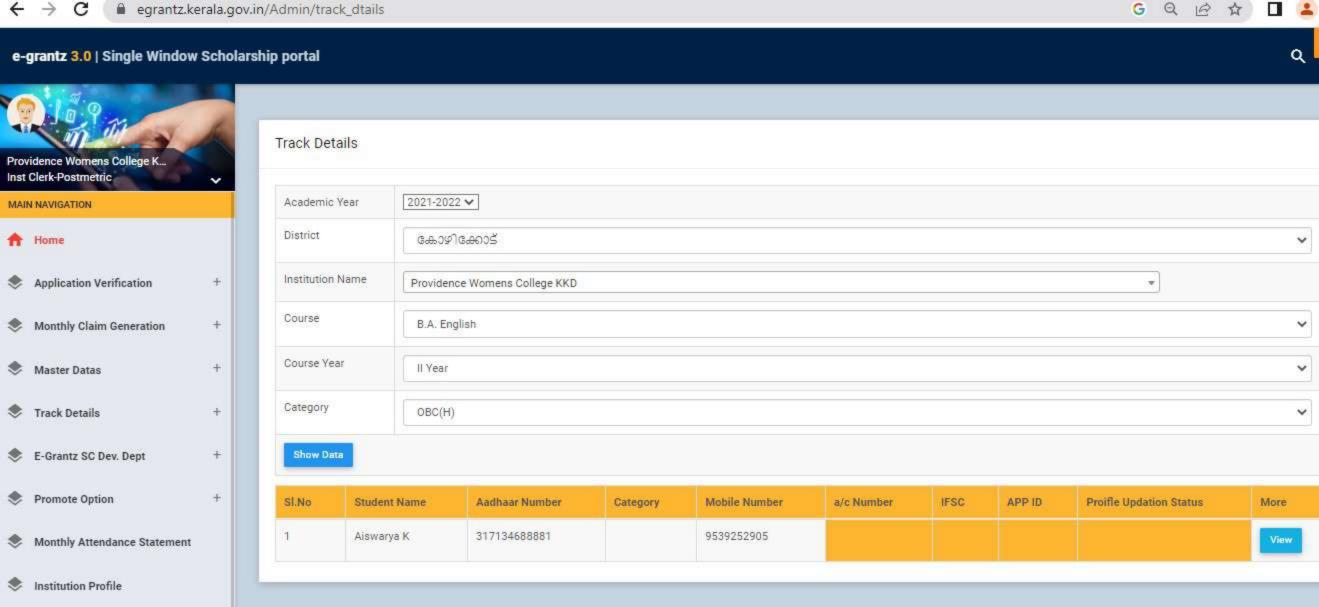

### GOVERNMENT/INSTITUTIONAL SCHOLARSHIPS

Sanction has been hereby accorded to 1258 students during the academic year 2021-22 under the various Government Scholarship Schemes, as per eligibility guidelines. The total amount disbursed by means of scholarships is Rs. 45,03,050/-.

Sanction has been hereby accorded to 246 students during the academic year 2021-22 under the various Institutional Scholarship/Freeship Schemes, as per eligibility guidelines. The total amount disbursed for the same is Rs. 1,90,333/-.