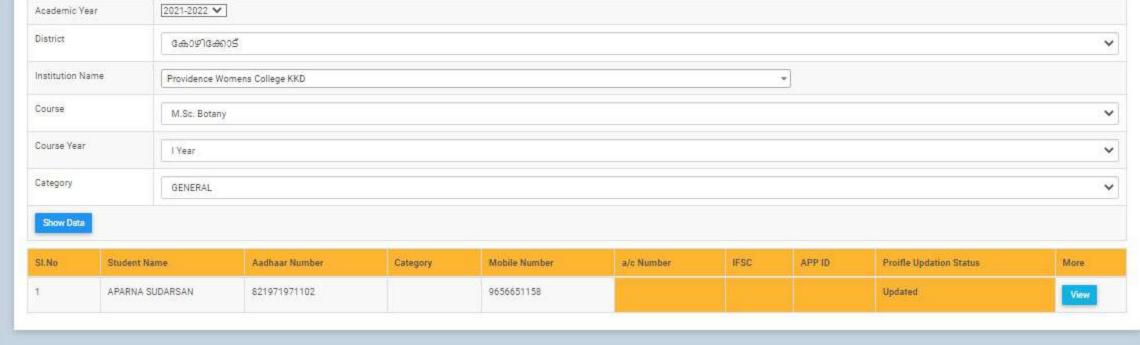

### GOVERNMENT/INSTITUTIONAL SCHOLARSHIPS

Sanction has been hereby accorded to 1258 students during the academic year 2021-22 under the various Government Scholarship Schemes, as per eligibility guidelines. The total amount disbursed by means of scholarships is Rs. 45,03,050/-.