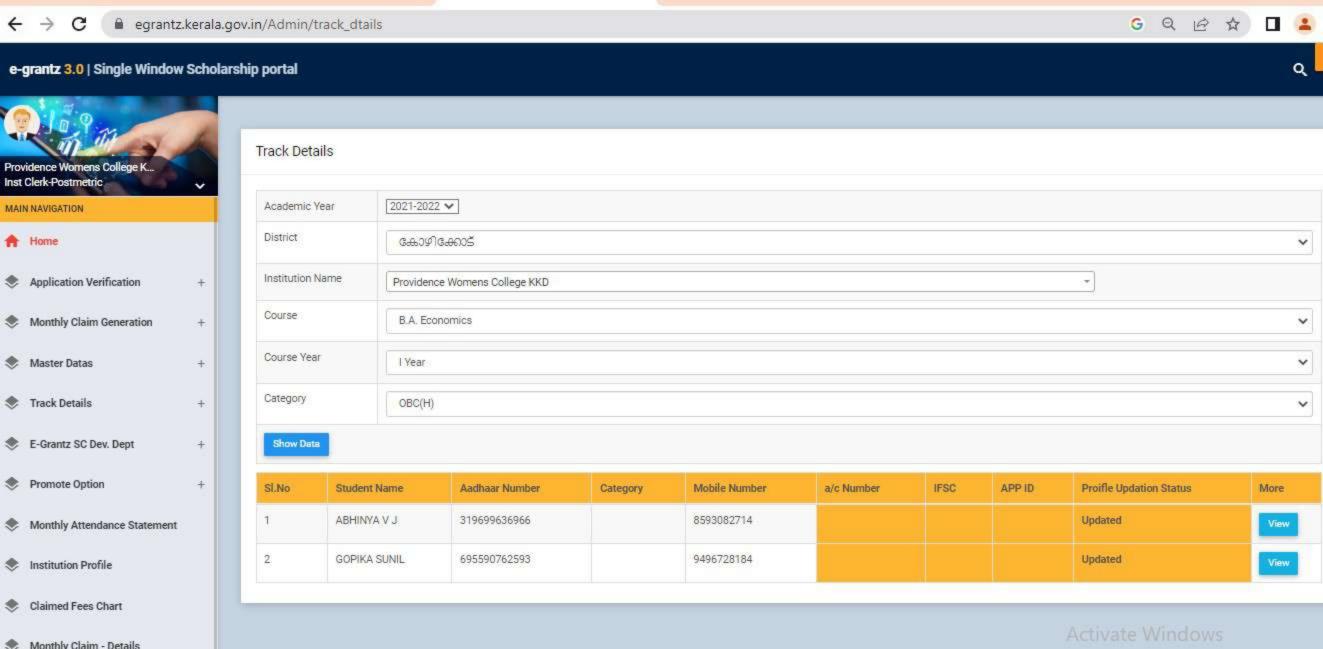

### GOVERNMENT/INSTITUTIONAL SCHOLARSHIPS

Sanction has been hereby accorded to 1258 students during the academic year 2021-22 under the various Government Scholarship Schemes, as per eligibility guidelines. The total amount disbursed by means of scholarships is Rs. 45,03,050/-.