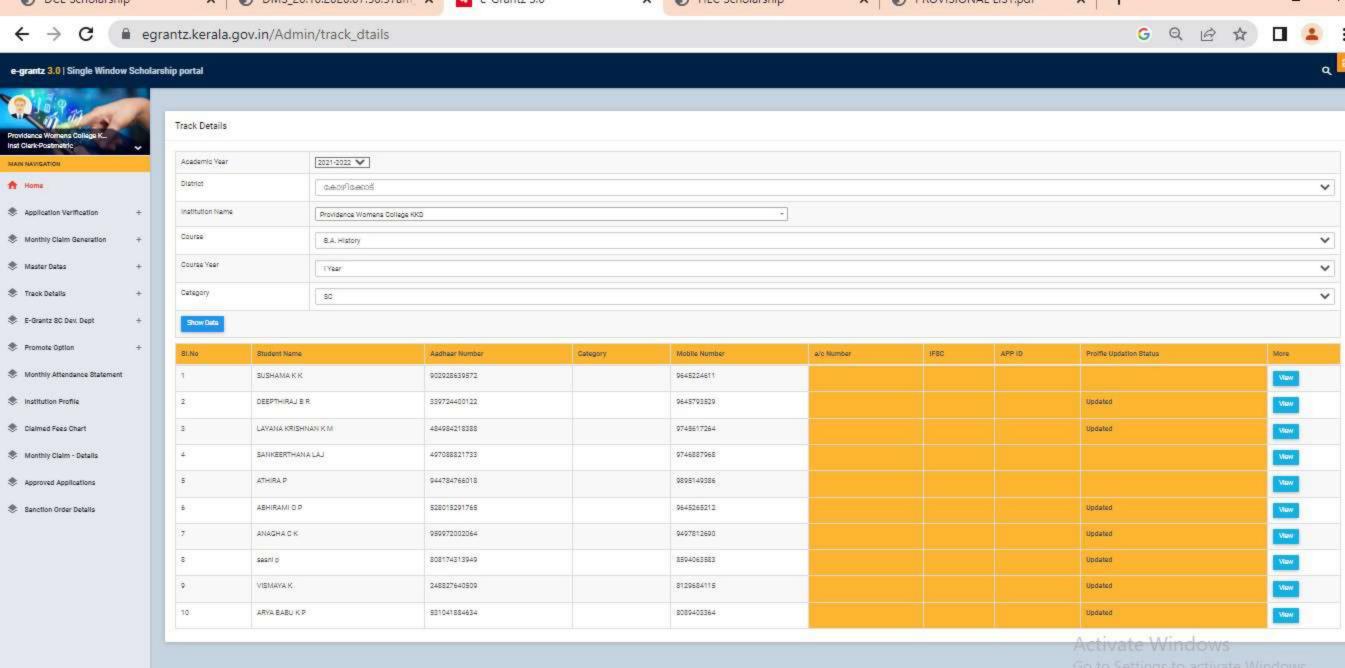

### GOVERNMENT/INSTITUTIONAL SCHOLARSHIPS

Sanction has been hereby accorded to 1258 students during the academic year 2021-22 under the various Government Scholarship Schemes, as per eligibility guidelines. The total amount disbursed by means of scholarships is Rs. 45,03,050/-.