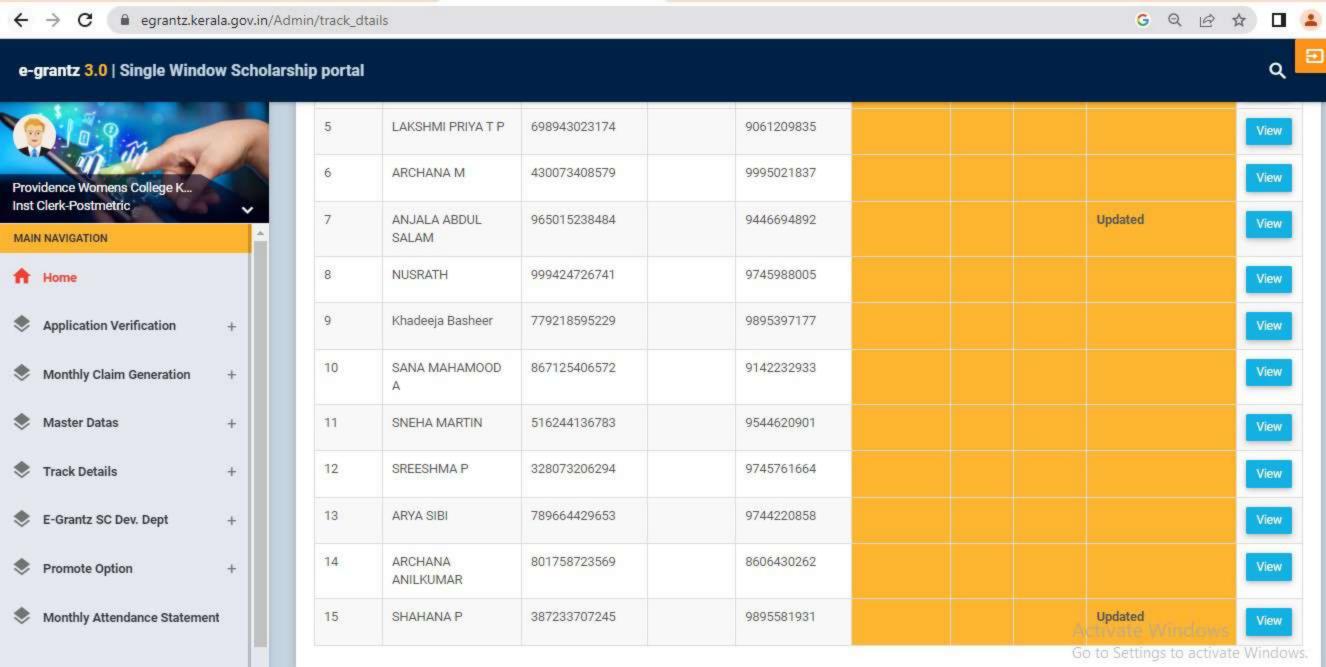

### GOVERNMENT/INSTITUTIONAL SCHOLARSHIPS

Sanction has been hereby accorded to 1258 students during the academic year 2021-22 under the various Government Scholarship Schemes, as per eligibility guidelines. The total amount disbursed by means of scholarships is Rs. 45,03,050/-.