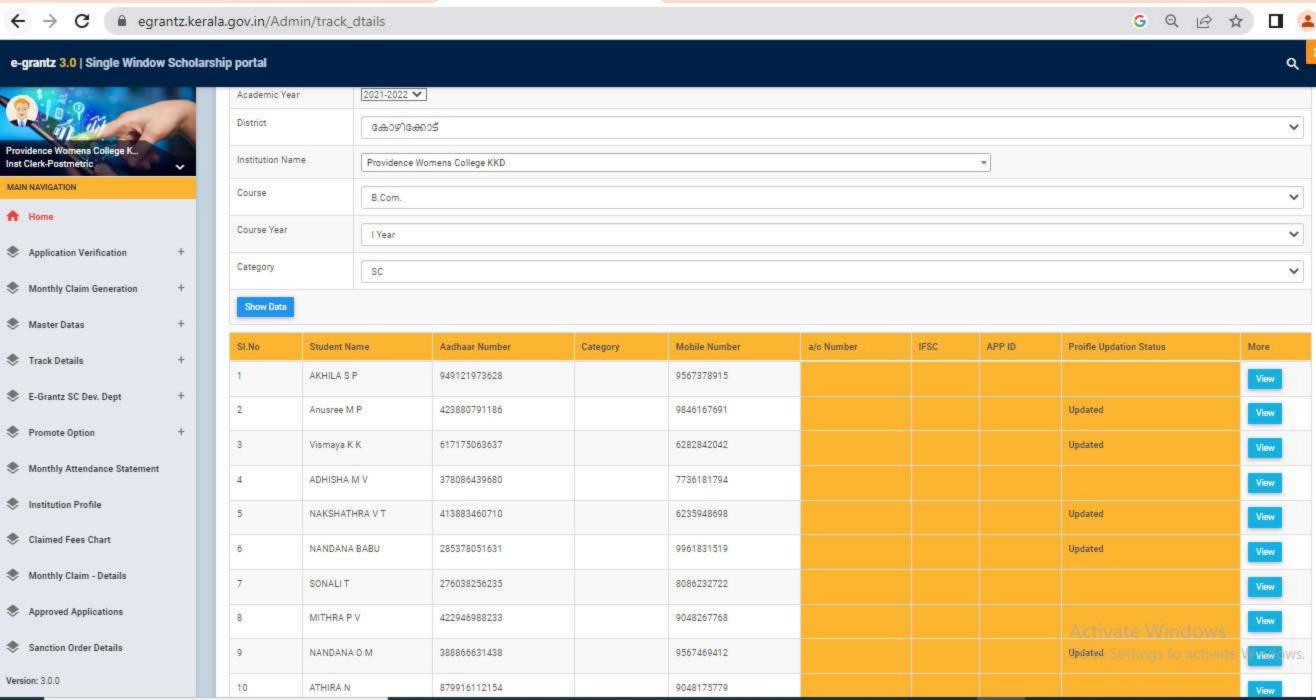

### GOVERNMENT/INSTITUTIONAL SCHOLARSHIPS

Sanction has been hereby accorded to 1258 students during the academic year 2021-22 under the various Government Scholarship Schemes, as per eligibility guidelines. The total amount disbursed by means of scholarships is Rs. 45,03,050/-.