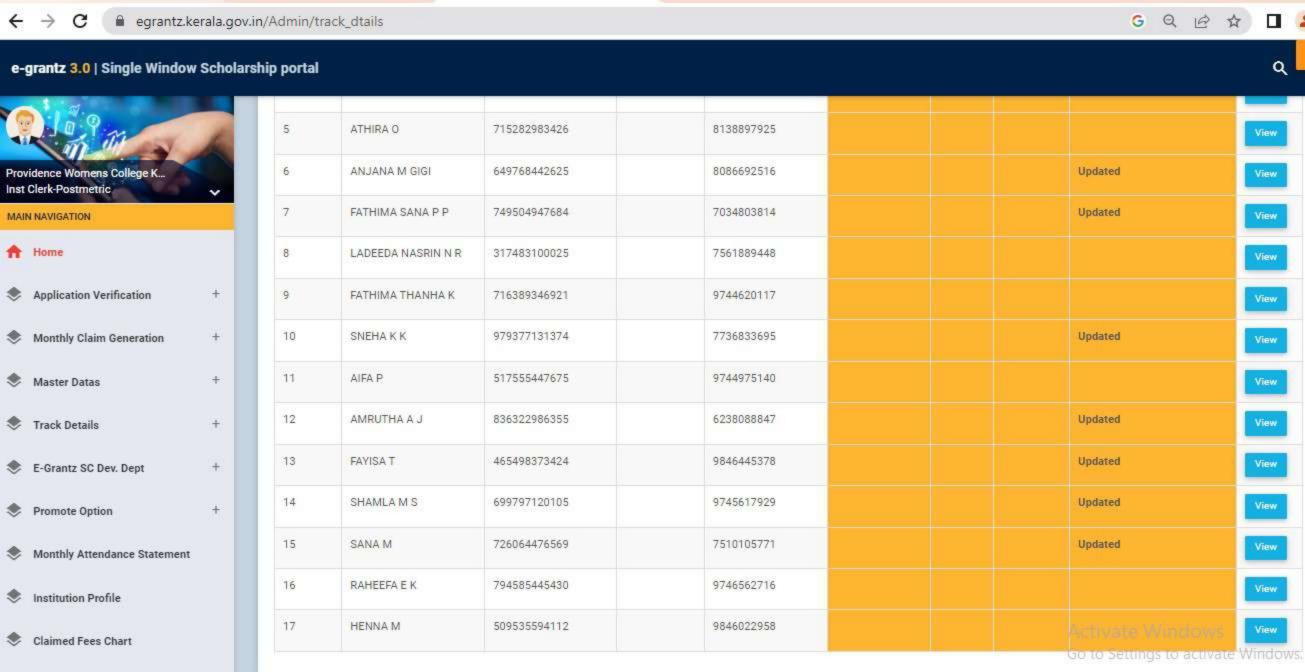

### GOVERNMENT/INSTITUTIONAL SCHOLARSHIPS

Sanction has been hereby accorded to 1258 students during the academic year 2021-22 under the various Government Scholarship Schemes, as per eligibility guidelines. The total amount disbursed by means of scholarships is Rs. 45,03,050/-.