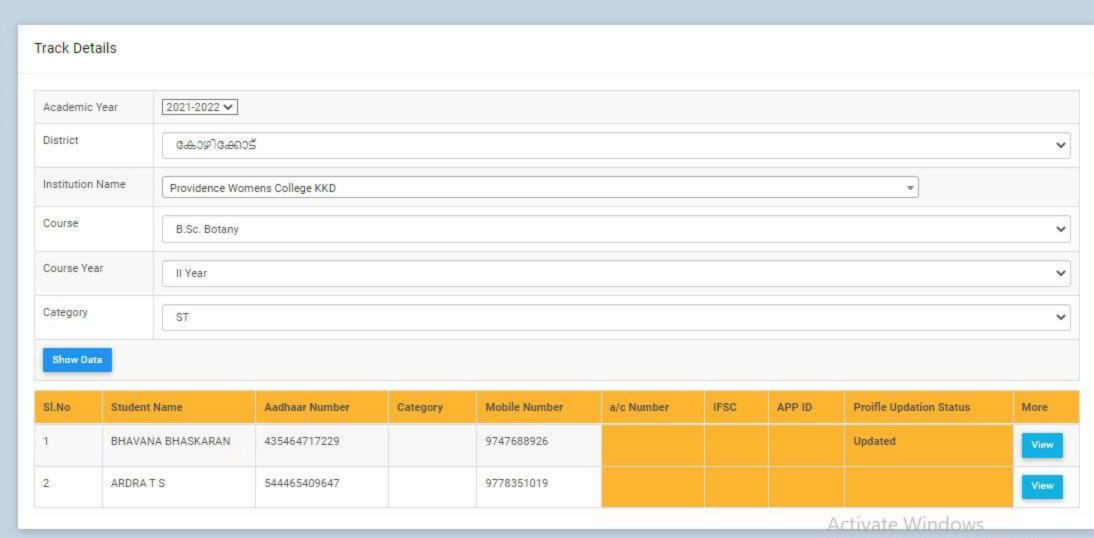

### GOVERNMENT/INSTITUTIONAL SCHOLARSHIPS

Sanction has been hereby accorded to 1258 students during the academic year 2021-22 under the various Government Scholarship Schemes, as per eligibility guidelines. The total amount disbursed by means of scholarships is Rs. 45,03,050/-.