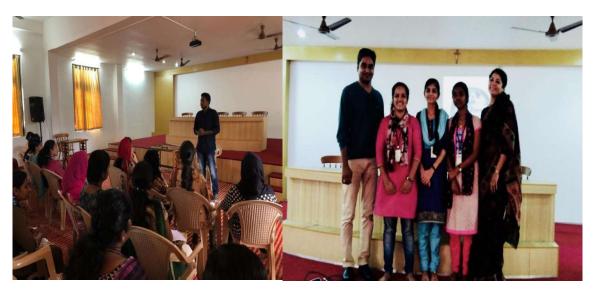

Bindr A. Corlivator

10/8/2018: The third and final part of the workshop was organised with Dr. Kishore Chandran, UK, as the resource person. The workshop involved participation from other colleges in the district.