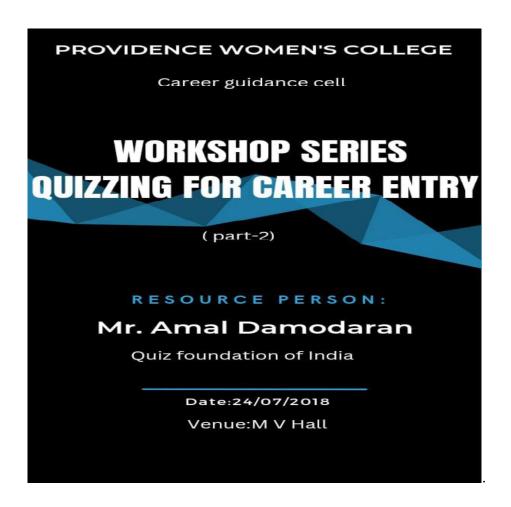

Bindu A. Co-ordinator 24/7/2018: The second part of the Workshop was organised, with Mr. Amal Damodaran of QFI as the resource person

#### WORKSHOP SERIES QUIZZING FOR CAREER ENTRY

(Part-3)
Resource person:
Dr Kishore Chandran U K

Date:10/08/2018 Venue:M V Hall