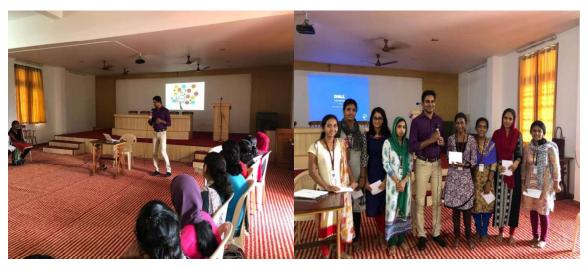

#### **ACTIVITIES OF THE CAREER GUIDANCE CELL, 2018 – 19**

29/6/2018: The Career Guidance Cell organised a Workshop Series on "Quizzing for Career Entry" in association with Quiz Foundation of India. Mr. Snehaj Sreenivas conducted the workshop.

Bindu A. Co-ordinator 24/7/2018: The second part of the Workshop was organised, with Mr. Amal Damodaran of QFI as the resource person