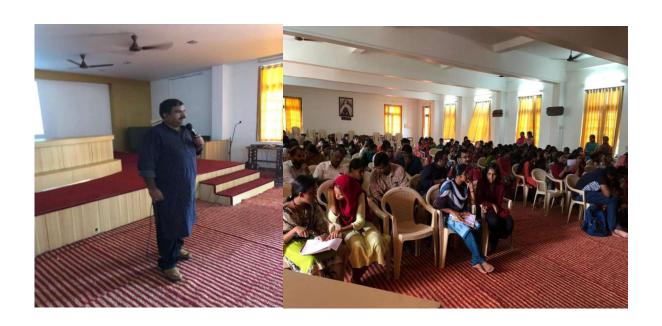

# **REPORT**

The Department of Business Administration organized a Career Guidance Class on 21st June 2018 for Second and Third year BBA students. Mr. Jamaludheen, the Career Counselor, was the resource person. He discussed the various career opportunities available to the students. The session was followed by an interaction with the students. The session was informative and effective for the students.