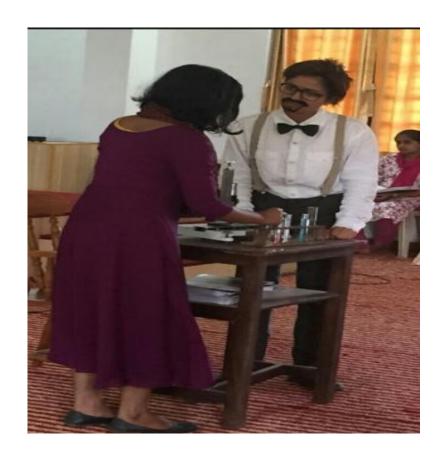

- 1. Just a minute (JAM) competition
- 2. Intercollegiate paper presentation competition
- 3. Oorja intercollegiate Physics quiz competition

Just a minute competition hosted by Ms. Bindu Amat, Assistant Professor, Department of Physics, Providence Women's College.