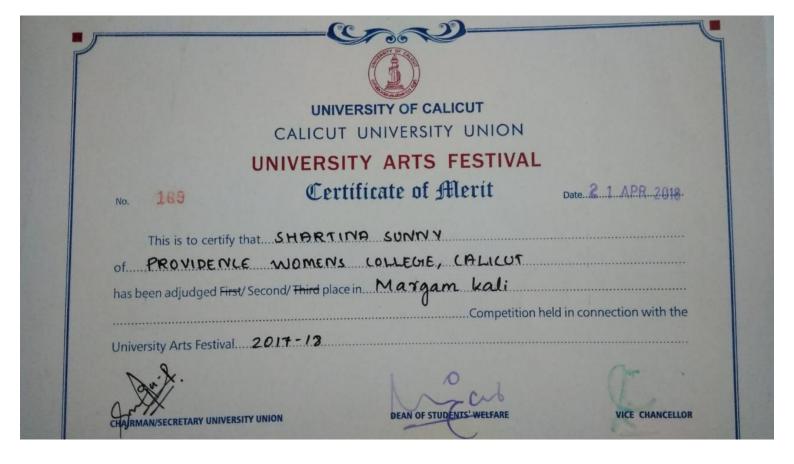

### UNIVERSITY ARTS FESTIVAL

No. 171

Certificate of Merit

DaZ 1 APR 2018

| This is to certify thatJOYCE JOSE                           |
|-------------------------------------------------------------|
| of PROVIDENCE WOMENS COLLECTE, CALICUT.                     |
| has been adjudged First/ Second/ Third place in Mangam kal; |
|                                                             |
| University Arts Festival2017 - 13                           |

CHAIRMAN/SECRETARY UNIVERSITY UNION

DEAN OF STUDENTS' WELFARE

VICE CHANCELLOR