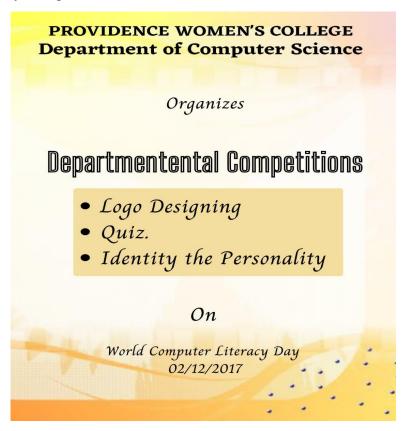

### **Computer Literacy Day**

The Department of Computer Science celebrated computer literacy day on 2<sup>nd</sup> December 2017 which was aimed to create awareness among the students. The following events were organized.

- 1. Logo designing
- 2. Quiz Competition
- 3. Identify the personality Competition

The following students from Department of Computer Science participated

- 1. Logo designing
  - 1. Naveena P(I DC)
  - 2. Geethu Krishna T K(I DC)
  - 3. Rinshitha Sirin P V(II DC)
- 2. Quiz Competition
  - 1. Annima O(II DC)