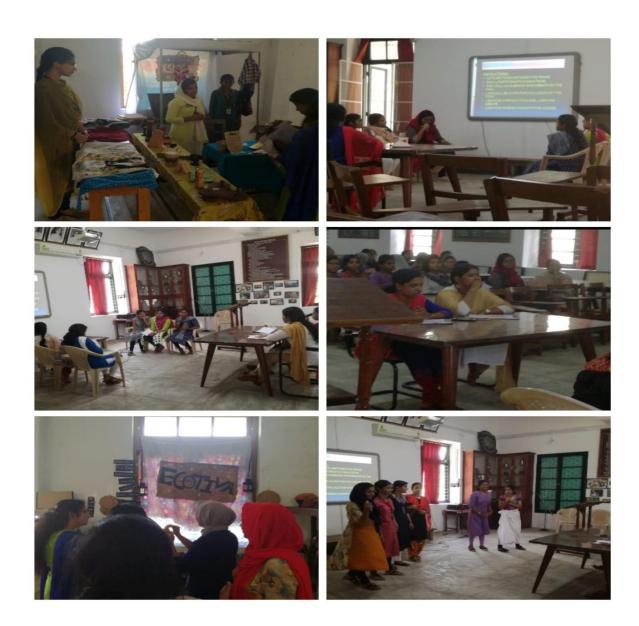

Rajagiri College, Ernakulam, on 6th October 2017. The students participated

- 1. Aiswarya
- 2. Aflah
- 3. Karthika
- 4. Aysha Rasha
- 5. Kripa
- 6. Surya
- 7. Silpa K
- 8. Sneha T
- 9. Reha Roland
- 10. Nadheen

Final year students participated in F.I.M.S Fest on 6th December 2017. The participants were-

- 1. Najiya
- 2. Khadeeja Shirin
- 3. Afnan
- 4. Aflah
- 5. Rashida
- 6. Reshma
- 7. Shraddha

Inter- Batch Challenge 17 was conducted in which many students from each batch participated. The game consisted of many rounds like Brand War, Movie Scoof, Product launch, Window dressing. The product for product launch was' 'Electronic Safety Device'. The theme for the Window Dressing Competition was "Eco-friendly products". The second year batch were the overall winners of the Challenge 17.



A Tagline Competition was held by ISDC for third year students on 15th January.

- 1. Rishika
- 2. Reha
- 3. Aiswarya

HEAD OF THE DEPARTMENT OF
BUSINESS ADMINISTRATION
PROVIDENCE WOMEN'S COLLEGE
CALICUT- 673 009





Providence (Women's Callege Malaparamba, Kazhikade - 673 009

This is to certify that Ms. ATHULYA M

> Providence Women's College 04/09/2017





# B ZONE ARTS FEST

Govt. College, Madappally 2018 February 3 to 7



# Certificate of Merit

| This is to certify that Mr/Ms                                    |  |
|------------------------------------------------------------------|--|
| of Providence Momen's College, Kozhikode                         |  |
| has been secured First place in Thiruvathi rakkali With A Grade. |  |

Competition held in connection with B-zone arts fes