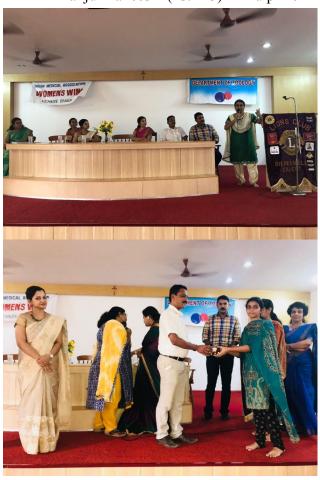

### **Cultural Activities Participated by the Students (2017-2018)**

A Debate competition (Inter Department) on the topic "Is GST - a game spoiler or a game changer" on 28th June. Ms. Kadeeja Shirin of third year won the best Debater.

### **DEBATE COMPETITION**

On 28 June 2017

Third year students participated in the Management Fest conducted by Rajagiri College, Ernakulam, on 6th October 2017. The students participated

- 1. Aiswarya
- 2. Aflah
- 3. Karthika
- 4. Aysha Rasha
- 5. Kripa
- 6. Surya
- 7. Silpa K
- 8. Sneha T
- 9. Reha Roland
- 10. Nadheen