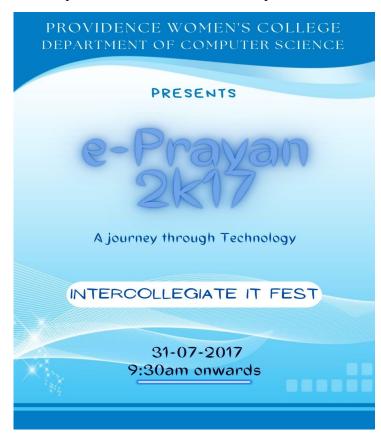

#### DEPARTMENT OF COMPUTER SCIENCE

The Inter collegiate IT Fest e-Prayan 2K17 was conducted on 31st July 2017. The following events were a part of the Fest.

- 1. Inter-Collegiate paper presentation competition
- 2. Inter-Collegiate Debugging Competition
- 3. Inter-Departmental Quiz competition
- 4. Inter-Departmental Treasure Hunt Competition

The following students from Department of Computer Science participated

- 1. Inter-Collegiate paper presentation competition
  - 1. Amrutha K (II PG)
  - 2. Rifat Mariyam M(II PG)
  - 3. Deepthi A(II PG)
- 2. Inter-Collegiate Debugging Competition
  - 1. Saleegha Sangbakh K M(III DC)
  - 2. Shazin P M(III DC)
  - 3. Sruthi S Kumar(III DC)
  - 4. Angitha Mani P V(III DC)
  - 5. Jihana Gafoor(II DC)

- 6. Brijila O P(II DC)
- 7. Hela Mamu(II DC)
- 3. Inter-Departmental Quiz competition
  - 1. Annima O(II DC)
  - 2. Ashitha S(II DC)
- 4. Inter-Departmental Treasure Hunt Competition
  - 1. C Kavya(II DC)
  - 2. Parvathy Charuroopa(II DC)
  - 3. Aneeshma S Prasad(III DC)
  - 4. Anita Mariya Shaju(III DC)
  - 5. Athira P A(III DC)