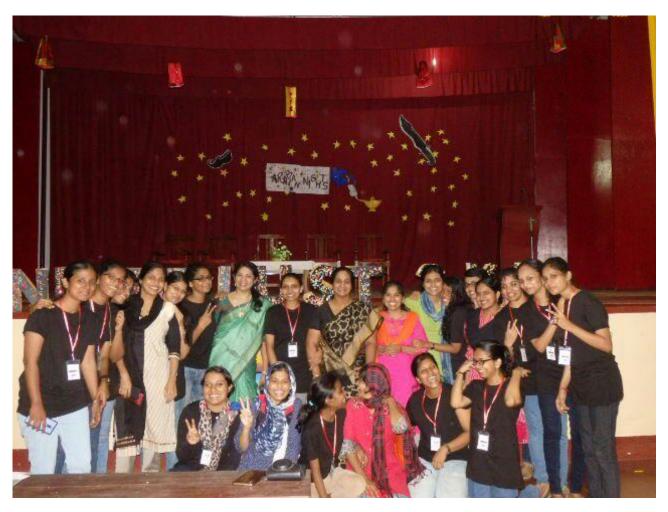

#### Inter Collegiate quiz Competition

The Dept of Mathematics organized "Prof E Padmaja Devi Memorial Inter Collegiate quiz" on 15th February 2018 at MV hall. The event was attended by 10 students and faculty belonging to Providence college calicut. First position was bagged by Malabar Cristian College. The second place was Providence Women's College calicut.

|                                             | Statistical Day - 2017                     |                                  |
|---------------------------------------------|--------------------------------------------|----------------------------------|
| Programme :-                                | Professor Padmaja Memorial Inter Collegiat | e Quiz Competition               |
| Venue                                       | MV Hall                                    |                                  |
| Date :-                                     | 15 Februa                                  | ary 2018                         |
| Year :-                                     | 2017 - 2018                                |                                  |
|                                             |                                            |                                  |
|                                             |                                            |                                  |
| SI No.                                      | Name of the student                        | Name of the college              |
| and a process of common and common process. |                                            |                                  |
| 1                                           | Aysha Hishana                              | Providence Women's College       |
| 2                                           | Anusha V M                                 | Providence Women's College       |
| 3                                           | Gokul m                                    | Malabar Christian College        |
| 4                                           | Adithya -                                  | Malabar Christian College        |
| 5                                           | Teena k                                    | Govt College, Meenchanda         |
| 6                                           | Fida                                       | Govt College, Meenchanda         |
| 7                                           | Athulya                                    | Zamorin's Guruvayurappan College |
| 8                                           | Amrutha                                    | Zamorin's Guruvayurappan College |
| 9                                           | Akshay Krishnan                            | Sree Narayana Guru College       |
| 10                                          | Vishnu                                     | Sree Narayana Guru College       |