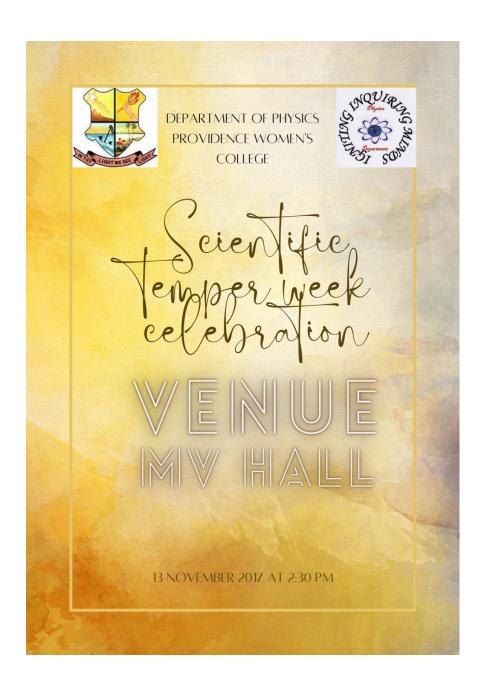

## Report of the skit in association with scientific temper week organised by the Department of Physics on 13.11.2017

The Department of Physics organised a skit in connection with scientific temper week at MV hall, Providence Women's College. The skit was based on the life of famous scientist Madam Curie.