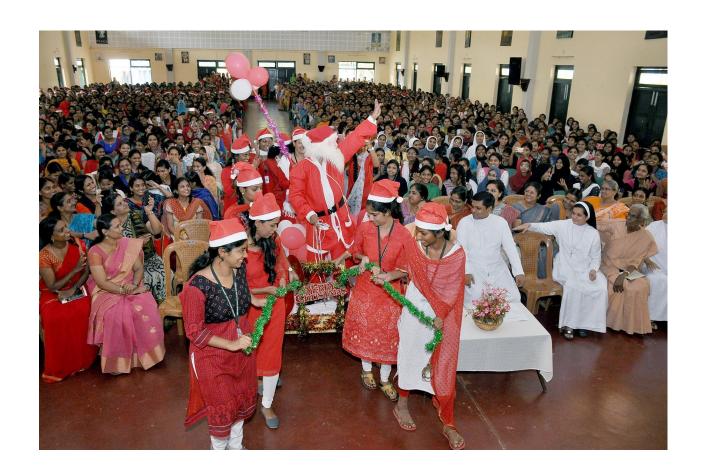

| 3/9/2018      | Best performer competition by Blossom Arts & | Unnimaya T P   | Cultural | Report/Brochure/Photo/C             |
|---------------|----------------------------------------------|----------------|----------|-------------------------------------|
|               | Science College, Kondotty I Prize            |                |          | ertificates                         |
| 3/9/2018      | JAM competition by Blossom Arts and Science  | Unnimaya T P   | Cultural | Report/Brochure/Photo/C             |
|               | College, Kondotty [first prize] I Prize      |                |          | ertificates                         |
| 03-05/02/2018 | University Malayalam Drama                   | Aarya K        | Cultural | Report/Brochure/Photo/C             |
| 0/4.4/2045    |                                              | 22.2           |          | <u>ertificates</u>                  |
| 8/14/2017     | Independence Day Celebrations                | 25 Students    | Cultural | Report/Brochure/Photo/C ertificates |
| 8/31/2017     | Onam Celebrations                            | 40 students    | Cultural | Report/Brochure/Photo/C             |
| 0/31/2017     | Onam Celebrations                            | TO Students    | Cultural | ertificates                         |
| 11/30/2017    | Students' Day Competitions                   | 60 students    | Cultural | Report/Brochure/Photo/C             |
|               | , , , , , , , , , , , , , , , , , , ,        |                |          | ertificates                         |
| 12/14/2017    | Christmas Celebrations                       | 28 students    | Cultural | Report/Brochure/Photo/C             |
|               |                                              |                |          | ertificates                         |
| 2017-18       | National Mixed Martial Arts                  | Naipunya Sunil | Sports   | Report/Brochure/Photo/C             |
|               |                                              | The James      | - I      | ertificates                         |
| 2017-18       | All India Inter University-Basketball        | Mayukha.K.T    | Sports   | Report/Brochure/Photo/C             |
|               |                                              | Athulya.N      |          | <u>ertificates</u>                  |
|               |                                              | Shilpa.K       |          |                                     |
|               |                                              | Anla P.A       |          |                                     |
|               |                                              | Athira Das K   |          |                                     |
|               |                                              | Anla PA        |          |                                     |
|               |                                              |                |          |                                     |
|               |                                              | Namitha        |          |                                     |
| 2017-18       | South zone Inter University-Basketball       | Mayukha.K.T    | Sports   | Report/Brochure/Photo/C             |
|               |                                              | Athulya.N      |          | <u>ertificates</u>                  |
|               |                                              | Shilpa.K       |          |                                     |
|               |                                              | Anla P.A       |          |                                     |
| 2017-18       | Intercollegiate-Taekwondo                    | Athira K       | Sports   | Report/Brochure/Photo/C             |
|               |                                              |                |          | <u>ertificates</u>                  |