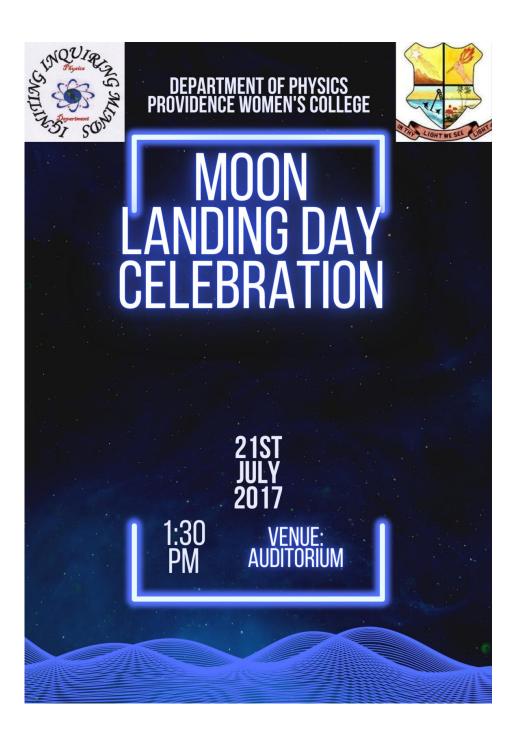

## Report of the moon landing day celebration organised by the Department of Physics on 21.07.2017

The Department of Physics organised moon landing day celebration on 21.07.2017 near the college auditorium, Providence Women's College. During the programme, various events related to the landing of man on moon were recreated.