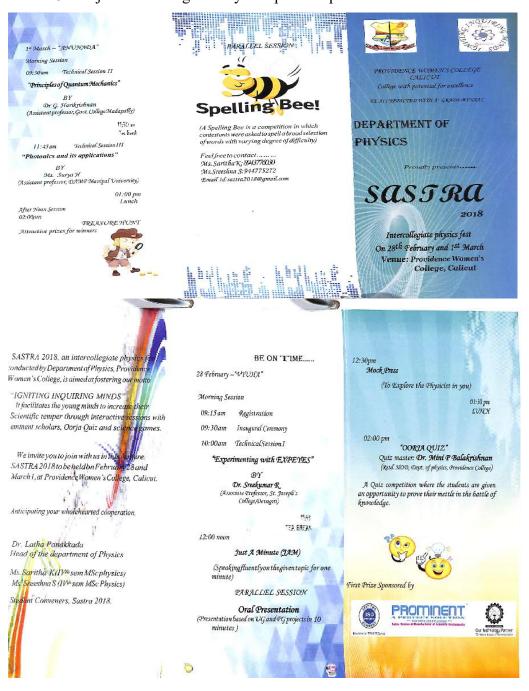

## Report of Sasthra 2018 organised by the Department of Physics during 28.02.2018 to 01.03.2018

The Department of Physics organised inter collegiate Physics fest Sastra 2018 with various competitions. Some of the competitions in which the students of our college participated are

- 1. Just a minute (JAM) competition
- 2. Intercollegiate paper presentation competition
- 3. Oorja intercollegiate Physics quiz competition

Just a minute competition hosted by Ms. Bindu Amat, Assistant Professor, Department of Physics, Providence Women's College.

Meera M Nair of I PG Physics participating in inter collegiate paper presentation competition

Dr. Mini P Balakrishnan, former head of the department of Physics, Providence Women's College hosting inter collegiate quiz competition 'Oorja-2018'.