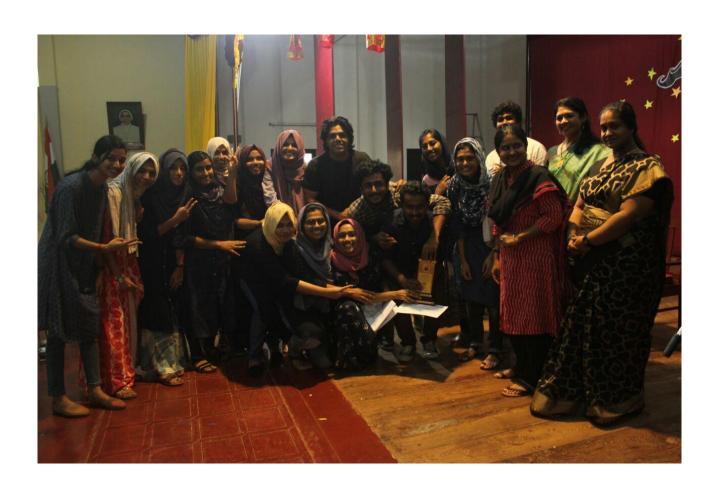

### **Cultural Activities Participated by the Students (2017-2018)**

A Debate competition (Inter Department) on the topic "Is GST - a game spoiler or a game changer" on 28th June. Ms. Kadeeja Shirin of third year won the best Debater.

### **DEBATE COMPETITION**

On 28 June 2017

Third year students participated in the Management Fest conducted by Rajagiri College, Ernakulam, on 6th October 2017. The students participated

- 1. Aiswarya
- 2. Aflah
- 3. Karthika
- 4. Aysha Rasha
- 5. Kripa
- 6. Surya
- 7. Silpa K
- 8. Sneha T
- 9. Reha Roland
- 10. Nadheen

Final year students participated in F.I.M.S Fest on 6th December 2017. The participants were-

- 1. Najiya
- 2. Khadeeja Shirin
- 3. Afnan
- 4. Aflah
- 5. Rashida
- 6. Reshma
- 7. Shraddha

Inter- Batch Challenge 17 was conducted in which many students from each batch participated. The game consisted of many rounds like Brand War, Movie Scoof, Product launch, Window dressing. The product for product launch was' 'Electronic Safety Device'. The theme for the Window Dressing Competition was "Eco-friendly products". The second year batch were the overall winners of the Challenge 17.