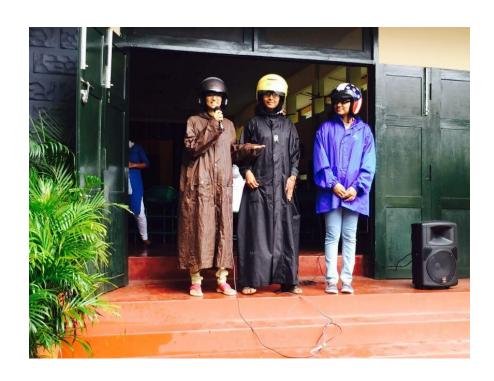

## Report of the moon landing day celebration organised by the Department of Physics on 21.07.2017

The Department of Physics organised moon landing day celebration on 21.07.2017 near the college auditorium, Providence Women's College. During the programme, various events related to the landing of man on moon were recreated.