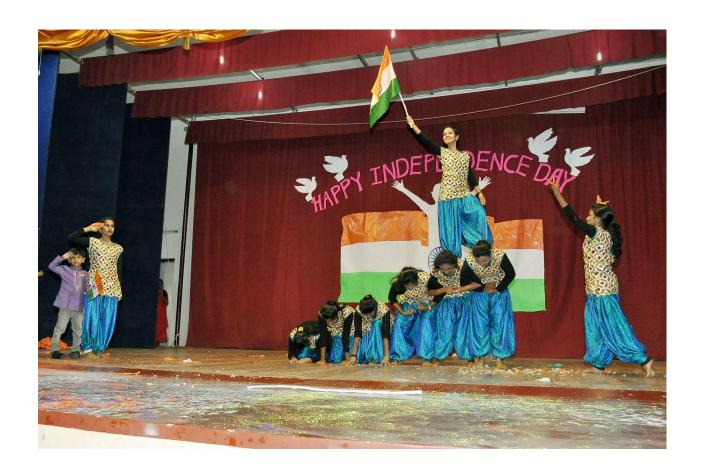

### UNIVERSITY ARTS FESTIVAL

No. 171

Certificate of Merit

DaZ 1 APR 2018

| This is to certify thatJOYCE JOSE                           |
|-------------------------------------------------------------|
| of PROVIDENCE WOMENS COLLECTE, CALICUT.                     |
| has been adjudged First/ Second/ Third place in Mangam kal; |
|                                                             |
| University Arts Festival2017 - 13                           |