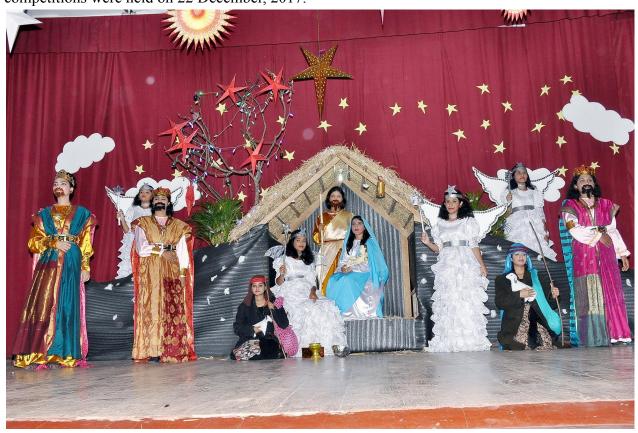

eld in connection with the |

CHAIRMAN/SECRETARY UNIVERSITY UNION

DEAN OF STUDENTS WELFARE

VICE CHANCELLOR



16. Independance Day was celebrated on 14 August, 2017. Dr. Sivadasan, Head Of Department of History, University of Calicut was invited as the Chief Guest. Various cultural programmes were also held.







18. Onam was celebrated on 31 August, 2017. Chief Guest Mr. Murali P. gave the message. Cultural programmes were conducted and competitions like Vadam Vali, Uriyali, etc, were held.





26. Students Day competitions were held on 30 November, 2017.

## **Providence Women's College**

UNION 2017 - 18





## STUDENT 'S DAY



30TH NOVEMBER 2017

28. The college Union conducted the Christmas celebrations on 14 December, 2017 and the competitions were held on 22 December, 2017.











College with Potential For Excellence, Re-Accredited with A+ Grade by NAAC

Principal

0495-2371697

Office

0495-2371696, 2372487

Resi

0495-2371059

E-mail

providencecollegecalicut@gmail.com

Website

www.providencecollegecalicut.ac.in



CARMEL HILL MALAPARAMBA (P.O.) CALICUT - 673 009

### **CERTIFICATE**

13/10/2017

This is to certify that the following student participating in the National Mixed Martial Arts, which will be held at Govt. College of Physical Education, Kozhikode from 17/10/2017 to 19/10/2017, is a regular student on the roll of this Institution.

1. Naipunya Sunil

CALICATA \*

College with Potential For Excellence, Re-Accredited with A+ Grade by NAAC

Principal

0495-2371697

Office

0495-2371696, 2372487

Resi

0495-2371059

E-mail

providencecollegecali