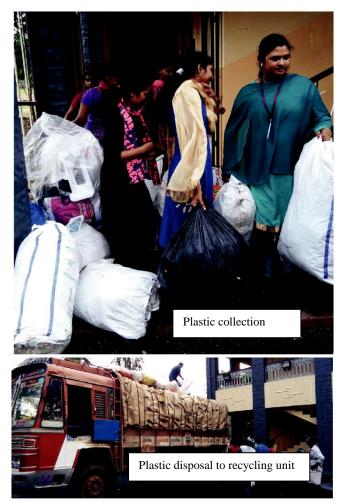

of Department Zoology conducted a quiz on July 3<sup>rd</sup>, 2021 to mark **International Plastic Bag** Free Day. Students of various departments participated. The winners appreciated were with prizes and certificates.

Quiz on the Use of Plastic products

'**The Power Quiz**': Providence Women's College had participated in the online Power Quiz-'21 organized by KSEB, Kerala on 30<sup>th</sup> October 2021. 82 students participated in the event. The aim of the event was to create awareness among college students about technical knowledge in electricity.