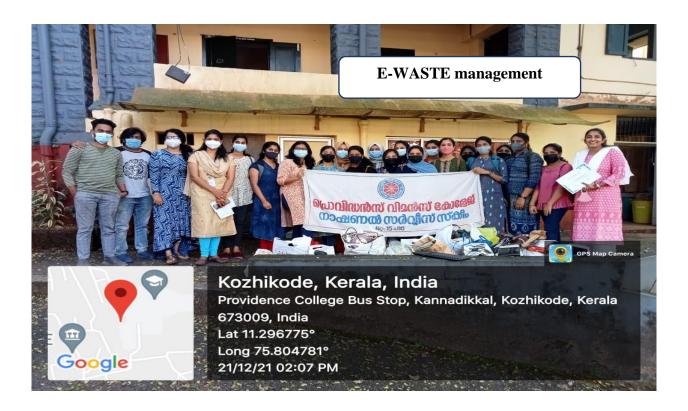

Electric cars were provided by TATA motors for the teachers and students to take test drives. TATA motors representative Mr. Surjith explained the benefit of electric vehicles over petrol/diesel vehicles. This program aims to make a great impact on teachers and students to switch on to electric vehicles.





Promotion of Electric Vehicles on campus in collaboration with TATA motors









#### **E-Trash Management:**

E-waste collection drive was organized by the NSS units of the college from October to December 2021. Student volunteers collected E-waste materials and donated to 'Rise Up Forum', an NGO which works towards community welfare. The collected E-waste was handed over on December 21, 2021. The programme was organized for the judicious removal of the E-waste from the campus.





Silent Protests: On January 14<sup>th</sup> 2021, NSS volunteers the marched and expressed their protest in cutting the trees along the road. Tree saplings planted by the NSS units of the college years ago were being cut for the purpose of road expansion. Student volunteers expressed their discontent by launching a "Save the Tree Campaign".

Department of Human Resource Management organized a carbon neutrality campaign called - "**Can you hear the ECO**" with a range on On-stage and Off-stage programmes including, Quiz, Mime, Dance performances and distribution of plants to all the departments. The students adorned the stage with nature friendly decorations like paper posters on dried palm leaves, painted coconut shells, sackcloth etc. making sure that everyone was aware of reducing th