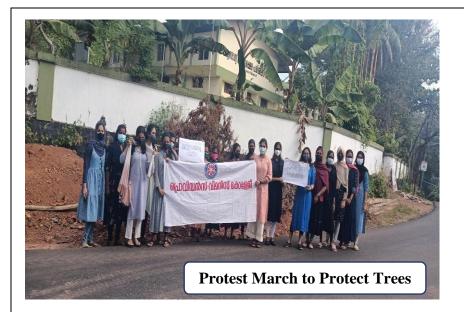

# 'Hug a Tree Challenge':

Department of Botany in connection with World Earth Day, organised a challenge on 22<sup>nd</sup> March, 2022, to protect the trees by symbolically hugging those in the campus. A Pledge was taken by all to protect the trees in their surroundings in the future.