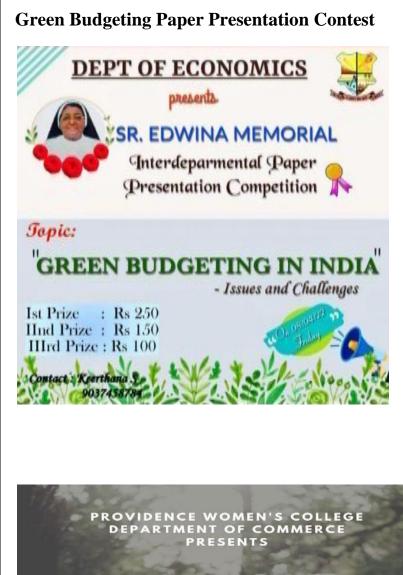

gn:**

Students of various departments undergo campus cleaning programmes regularly and this is well monitored periodically so as to inculcate the habit of maintaining clean environment around themselves always. NSS, NCC volunteers as well as the students of various departments are involved in the same. Removal of the degradable and non-degradable wastes properly is the remarkable feature in the programme.





# 6. Mindful Discussions

On 22 June 2022, the research scholar Ms. Aparna B., of the Department of English delivered a talk on the importance of environment conservation and saving the planet for a better tomorrow. She emphasised the importance and relation between environment, literature and feminism. The talk was attended by the students of the department and all the teachers







Inter-departmental Paper Presentation Competition was conducted as a part of "Sr. Edwina Memorial Day on 8<sup>th</sup> April 2022, as a remembrance of the former faculty of Economics, Sr. Edwina on the topic "Green Budgeting in India- Issues and Challenges" for the students of the college. The competition was organised students of to make aware the possibilities and difficulties in implementing green budgeting. Winners awarded with prizes were and certificates.

# WebinaronNatureConservation

The students of the Department of organized Commerce a webinar on World Nature Conservation Day and discussed main problems faced by wildlife species on 28<sup>th</sup>July 2021 through Google meet. A new video was created to raise awareness on protecting nature. The video puts an insight into th