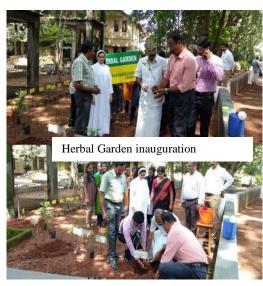

# **Maintenance of Herbal Garden**

An herbal garden is maintained in the campus including 78 species of medicinal plants which include mostly herbs. A few shrubs and trees are also planted. As a special section, a home also remedy corner is maintained associated with the herbal garden. 15 PG students participated in the survey done on 7<sup>th</sup> November, 2021 for recording the species in the garden