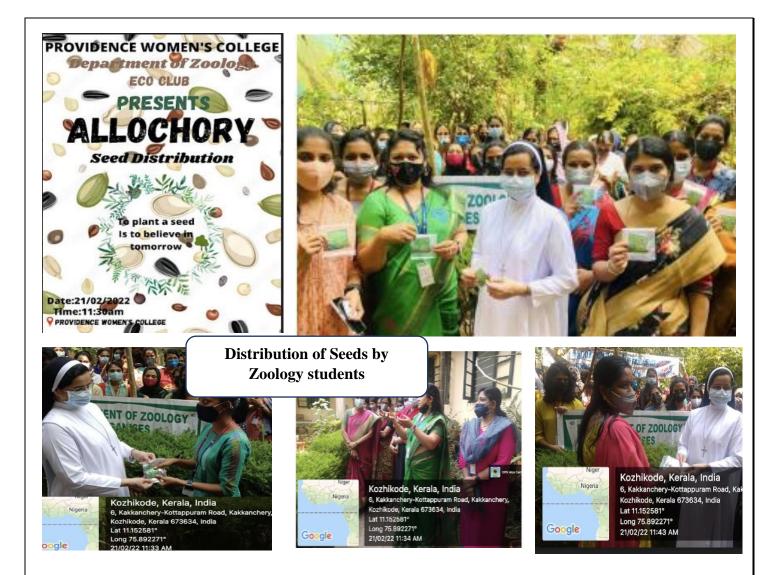

# **3.** Greening the Future

Distribution of seeds was done by various departments on specific occasions so as to spread the thought of generating new lives for future.

On 21<sup>st</sup>February 2022, Department of Zoology did **Vegetable Seed Distribution**. Packets of seeds of various vegetables like bitter gourd, chillies, tomatoes, spinach, snake gourd, brinjal etc., were distributed to the students, teachers and the women in the neighbourhood. Principal Dr. Sr. Ashmitha, inaugurated the function.