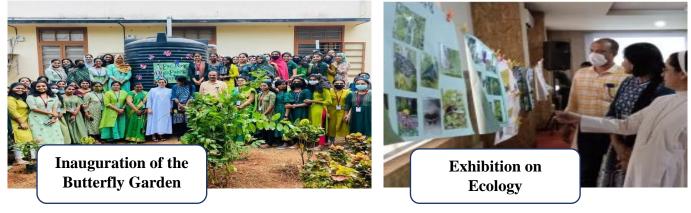

Veron – the Butterfly Garden: On March 10, 2022 an initiative of the Department of Zoology, 'Verona-Butterfly Garden' was unveiled by Ms. R. Keerthi IFS, Conservator, Social Forestry of Northern Region, supported by Kerala Forest Department. Students' posters on the life cycle of different kinds of butterflies of Kerala were also displayed.