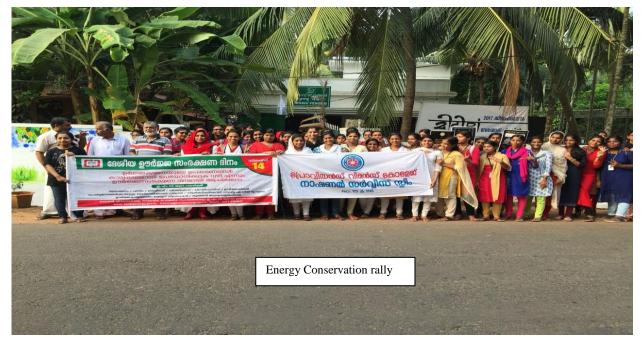

Quiz on the Use of Plastic products

'**The Power Quiz**': Providence Women's College had participated in the online Power Quiz-'21 organized by KSEB, Kerala on 30<sup>th</sup> October 2021. 82 students participated in the event. The aim of the event was to create awareness among college students about technical knowledge in electricity.