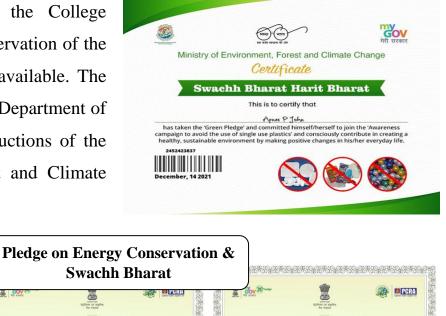

ainability Day**, Green cove released a video to remind the human community the importance of caring for the environment, to reduce plastic use and to plant more trees to protect nature. Students of the Commerce Department also took a pledge on October 28th to ensure a plastic free environment. 52 students participated in the event.

### **Undertaking the Energy Conservation Pledge**

Certificate Fuel Conservation 2021 Pledge

ae that I shall be

The students and teachers of the College undertook the pledge for the conservation of the non-renewable energy resources available. The programme was organized by the Department of Physics in according to the instructions of the Ministry of Environment, Forest and Climate change.

Sov 2

Certificate Fuel Conservation 2021 Pledge

that I shall be



# Certificate Fuel Conservation 2021 Pledge

# 3. Knowledge in to Action

The best part of green initiative programmes is to put the thoughts in to action. Visible changes occur when creative ideas are applied and implemented in to our ecosystem. Various activities were conducted by the Departments and Extension teams.



#### **Digging for the future – Compost pit making**

The NSS volunteers prepared Dry leaf compost on 21<sup>st</sup> December, 2020 in their home premises. Dr. Vidya explained the process of making the dry leaf compost. All the volunteers got hands-on experience on creating their own compost pits within their home compound by means of YouTube video tutorials. Photographs and their experience were shared among themselves.

### **Organic Vegetables grown in our Campus**