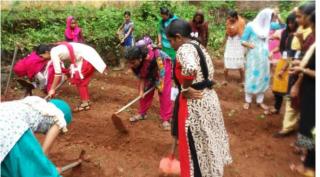

# **3.** Greening the Future

Distribution of seeds was done by various departments on specific occasions so as to spread the thought of generating new lives for future.

On 21<sup>st</sup>February 2022, Department of Zoology did **Vegetable Seed Distribution**. Packets of seeds of various vegetables like bitter gourd, chillies, tomatoes, spinach, snake gourd, brinjal etc., were distributed to the students, teachers and the women in the neighbourhood. Principal Dr. Sr. Ashmitha, inaugurated the function.