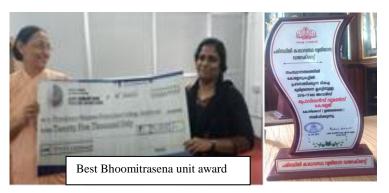

s under this club.

The Department of Botany maintains an Herbal Garden where indigenous herbs of



medicinal and therapeutic properties are maintained. A collection of **Star Plants** is also maintained in the Botanical Garden to conserve the traditional knowledge and to maintain a live collection of flora of medicinal importance.

The **Jalasree Club** organized water literacy programmes to make aware of the importance of clean potable drinking water, on World wetland day- 22<sup>nd</sup> Feb, 2018.



Bhoomitrasena club under the Department of Botany bagged

the State level first place for being the best unit at institution level in the North Kerala Zone. Various activities done were, essay writing competition on the topic 'Connecting people to nature', Theme of the World Environment



Day 2017 on 5th June 2017; Poster making competition (Connecting people to nature), on 5th



June 2017, Painting competition on the topic 'Ozone Depletion on World Ozone Day 16th Sept 2017.

**Department of Travel & Tourism** celebrated environmental day, on June 5 by making and selling paper bags to student and teachers of other departments and contributed the amount to IPM.



Quiz competition was also conducted on the theme "Connecting people to nature"Association Inauguration was done on Dec 21, by Mr. Mohammad



Nihas (Assistant Prof. & Head) Govt. College, Kondotty and delivered a

talk on "Sustainable Tourism".

**Department of Psychology** conducted 5th June 2017 as part of world Environment Day by distributing saplings to



college neighbouring houses. As part of NSS day Cele