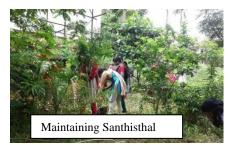

# **Maintenance of Herbal Garden**

An herbal garden is maintained in the campus including 78 species of medicinal plants which include mostly herbs. A few shrubs and trees are also planted. As a special section, a home also remedy corner is maintained associated with the herbal garden. 15 PG students participated in the survey done on 7<sup>th</sup> November, 2021 for recording the species in the garden