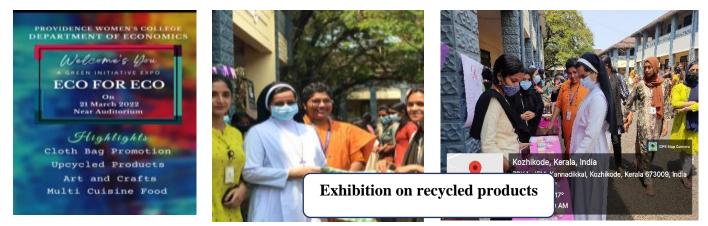

xpressed their protest in cutting the trees along the road. Tree saplings planted by the NSS units of the college years ago were being cut for the purpose of road expansion. Student volunteers expressed their discontent by launching a "Save the Tree Campaign".

Department of Human Resource Management organized a carbon neutrality campaign called - "**Can you hear the ECO**" with a range on On-stage and Off-stage programmes including, Quiz, Mime, Dance performances and distribution of plants to all the departments. The students adorned the stage with nature friendly decorations like paper posters on dried palm leaves, painted coconut shells, sackcloth etc. making sure that everyone was aware of reducing the carbon emissions and balanced sinks.



# Exhibition and Sale of upcycled products



A green initiative expo was organized by the Department of Economics on 21<sup>st</sup> March, 2022. The sale of upcycled and Eco-friendly products was done like cloth bag, crafts with used glass bottles, papers, used clothes etc. with an aim to spread awareness and encourage green consumerism. 60 students participated in the programme.

# **Clean Campus Campaign:**

Students of various departments undergo campus cleaning programmes regularly and this is well monitored periodically so as to inculcate the habit of maintaining clean environment around themselves always. NSS, NCC volunteers as well as the students of various departments are involved in the same. Removal of the degradable and non-degradable wastes properly is the remarkable feature in the programme.





# 6. Mindful Discuss