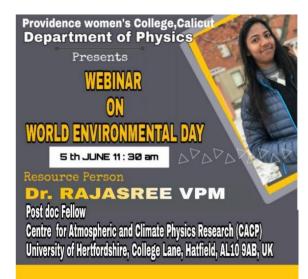

mitment to cause -<br>Pledges |
| 3.     | Knowledge in to Action                     |
| 4.     | Activities on Virtual Platforms            |
| 5.     | Contests based Responsiveness              |
| 6.     | The Green Cove Club                        |

#### **1.** Awareness Discussions

Human beings are dependent on Nature for his survival, and the thought has to be inculcated in the young minds and passed on to the generations. Observing the days relevant to environment conservation, conducting discussions on the environmental issues and developing the strategies to rectify the same were done by the students and staff under various platforms. Online discussions were carried out on Google platform during the important days to observe under the supervision of peers in relevant arenas.





As a part of World Environmental Day, the Department of Physics Organized a webinar to give an awareness on Tropical Cyclones on 5<sup>th</sup> June, 2020. Dr. Rajasree VPM, Post Doc fellow, Center for Atmospheric and Climate Physics Research, University of Hertfordshire, UK was the resourceful guest of honour. 48 participants including the students and staff enrolled for this online meet up.

### A Ray of Hope

The Department of Psychology organized a talk 31st May 2021, via on Google meet so as to make students aware of the importance of eliminating the use of Tobacco and their role in supporting the affected class of people in the society. The Consultant psychologist Mr. Binu Raj served as the resource person.



PROVIDENCE WOMEN'S COLLEGE PSYCHOLOGY DEPARTMENT PRESENTS Wava Grishti