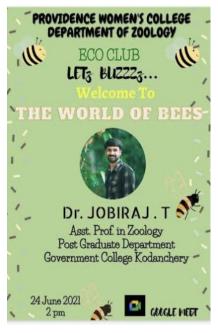

# **1. Exploring the Natural Diversity**

Knowing the Bees: Department of Zoology celebrated 'World bee day' on 24<sup>th</sup> June 2021. A talk by Dr. Jobi Raj, Asst. Prof Govt. College, Kodencherry was organized on "Welcome to the World of Bees". The staff and students of the Department of Zoology participated for the same.