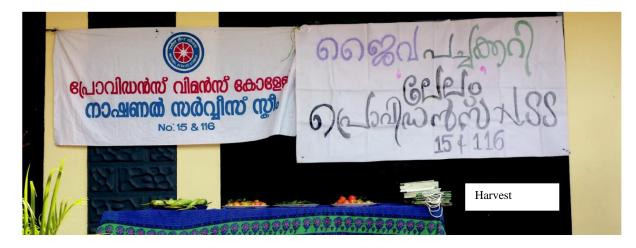

were



conducted on 6th June, 2017 & 13th June, 2017.





Volunteers took part in the energy conservation Rally conducted on behalf of National Energy Conservation Day



#### **ORGANIC FARMING & HARVEST**

The NSS unit of the College initiated the practice of organic farming to establish a vegetable

garden in August 2017. All the NSS volunteers became



the part of the same to serve



their best for the production of indigenous vegetables in our own land without the use of chemicals.

The organic vegetables cultivated in the campus were kept for auction sale which marked a great success with the support of staff and students.





The NSS unit also organised **Swatchatha Pakhwara** from 2-08-2017 to 05-08-2017. It was a cleaning drive to clear the inside and outside of the campus.



#### SWACHHATHA INITIATIVES

Providence Women's College has always been the leader in **waste management**. The college has shown its way in zero waste generation. The NSS units of the college decided to take this up forward on a larger scale and decided to collect and segregate waste not only from campus, but also from households. For this purpose, the



volunteers will announced a date on which the staff and students of the college are to bring waste from their household, which include used bags, chappals, broken glass, plastic bags and covers etc. on the announced date the volunteers will go around the campus to collect the



waste is waste is then segregated into categories like paper, plastic, glass, chappals etc. The segregated wastes are tightly packed into rags and are sent for