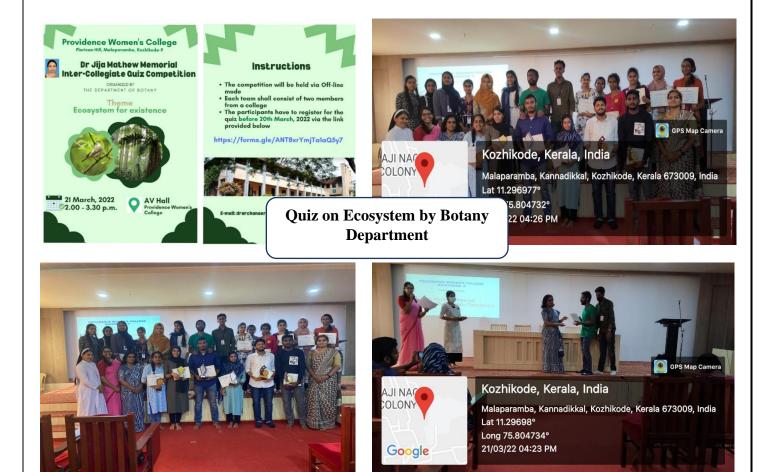

Department of Botany organised an Inter-Collegiate Quiz competition on the theme **'Ecosystem for Existence**' on 21<sup>st</sup> March, 2022 to commemorate the birthday of our former faculty Late Dr. Jija Mathew. Students from various colleges of Malappuram and Kozhikode districts participated. Cash prize and certificates were awarded to the winners.