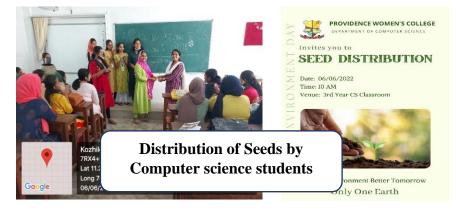

Seed distribution to the staff and students of the college was conducted by the Department of Computer Science on 6<sup>th</sup> June, 2022 as a part on World Environment Day observation.