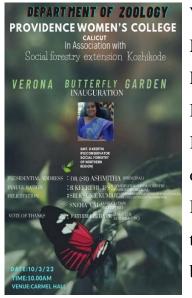

Veron – the Butterfly Garden: On March 10, 2022 an initiative of the Department of Zoology, 'Verona-Butterfly Garden' was unveiled by Ms. R. Keerthi IFS, Conservator, Social Forestry of Northern Region, supported by Kerala Forest Department. Students' posters on the life cycle of different kinds of butterflies of Kerala were also displayed.