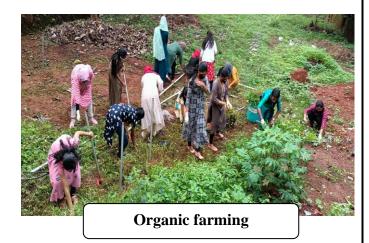

# **3.** Greening the Future

Distribution of seeds was done by various departments on specific occasions so as to spread the thought of generating new lives for future.

On 21<sup>st</sup>February 2022, Department of Zoology did **Vegetable Seed Distribution**. Packets of seeds of various vegetables like bitter gourd, chillies, tomatoes, spinach, snake gourd, brinjal etc., were distributed to the students, teachers and the women in the neighbourhood. Principal Dr. Sr. Ashmitha, inaugurated the function.