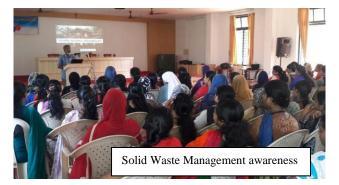

ormer student of the college who at present is placed as the English teacher in Chinmaya Vidyalaya Calicut on December 7, 2017. 18 students participated in the programme flower vase, paperfiles, penholders, table mats, and jewel boxes were made out of waste papers, cupboards, hand boards, new paper and old cotton clothes.



celebrated by the **Department of Chemistry** from June 5th onwards, Various programmes such as talk Environment Awareness Week was



on environment, craft competition of making useful products and plastic wastes are collected

from in and outside the campus, neighbouring houses, shops and schools and is given for recycling.

**Department of Zoology** conducted an awareness class on the topic "Solid Waste Management" by Mr. Babu Parambath. He is a green activist and



project co-ordinator of 'Niravu', a residential forum at Vengeri on 26th July, 2017

#### **SEVAAMRUTH**

To make students understand the age old traditions and customs of our society, the NSS units decided to prepare **SEVAAMRUTH** traditional the KarkidakaKanji" during the Malayalam Month Karkidakam. Karkidakakanji (medicinal gruel) consists of boiled cereals



and medicinal plants. Along with *Navarra* rice, 12 to 24 types of medicinal herbs are used in preparing the gruel. The Ayurvedic system prescribes karkidakakanji as the best to tackle monsoon related diseases and it is traditionally termed as oushadakanji. During the rainy season, the body's receptivity to medication is high and hence rejuvenating therapies are more effective. So the forefathers considered Karkidakam as the be