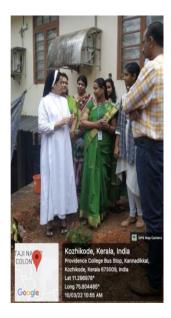

Veron – the Butterfly Garden: On March 10, 2022 an initiative of the Department of Zoology, 'Verona-Butterfly Garden' was unveiled by Ms. R. Keerthi IFS, Conservator, Social Forestry of Northern Region, supported by Kerala Forest Department. Students' posters on the life cycle of different kinds of butterflies of Kerala were also displayed.