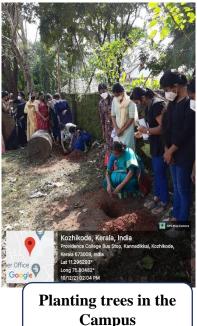

#### PROVIDENCE WOMEN'S COLLEGE DEPARTMENT OF ENGLISH

As part of World Environment Day Celebrations, on 6<sup>th</sup> June, 2022, the Environment Club of the Department of English, Grassroots, with the aim of inculcating values pertaining to environmental protection, planted saplings in the college compound with the pledge to support the green world and to contribute to of environmental the goal conservation.

C.E. Ms. Ramani and the students postgraduate of the previous academic year (2019-2021), inaugurated Green **Initiative** by planting saplings in the college compound with the pledge to support the green world and to contribute to the goal of environmental conservation. The planting of saplings was held near the college playground on 10<sup>th</sup> December 2021.