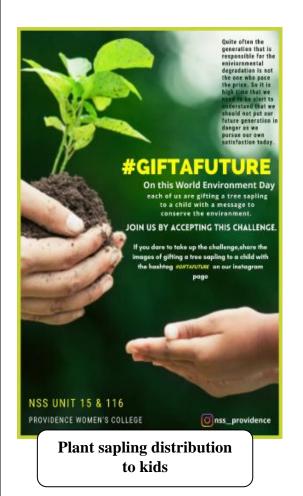

## The Altruistic Approach

On the occasion of the World Environment Day, the NSS unit of the college offered a challenge named **#GIFTAFUTURE**. The event was meant to ensure the availability of tree saplings to kids as there were no other means like school or other gatherings during the pandemic situation. The participants posted the hash tagged photographs of gifting a tree sapling to their kids on Instagram on 4<sup>th</sup> June, 2021.

Along with this, the volunteers also accepted the challenge of planting 10 saplings each which was initiated by the NSS District Co-ordinator.

https://anchor.fm/kaathodukaathoram/episodes/--World-Environment-Day-e126t4q