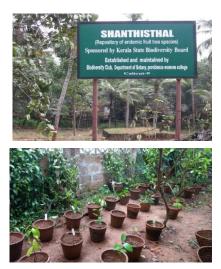

# **Maintenance of Herbal Garden**

An herbal garden is maintained in the campus including 78 species of medicinal plants which include mostly herbs. A few shrubs and trees are also planted. As a special section, a home also remedy corner is maintained associated with the herbal garden. 15 PG students participated in the survey done on 7<sup>th</sup> November, 2021 for recording the species in the garden