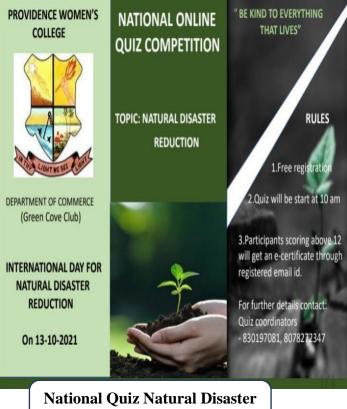

Department of Botany organised an Inter-Collegiate Quiz competition on the theme **'Ecosystem for Existence**' on 21<sup>st</sup> March, 2022 to commemorate the birthday of our former faculty Late Dr. Jija Mathew. Students from various colleges of Malappuram and Kozhikode districts participated. Cash prize and certificates were awarded to the winners.