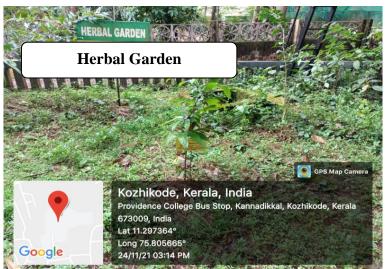

# **Maintenance of Herbal Garden**

An herbal garden is maintained in the campus including 78 species of medicinal plants which include mostly herbs. A few shrubs and trees are also planted. As a special section, a home also remedy corner is maintained associated with the herbal garden. 15 PG students participated in the survey done on 7<sup>th</sup> November, 2021 for recording the species in the garden