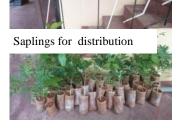

# 2. Green Wave

On June 5<sup>th</sup>, 2022, World Environment Day was observed by Department of Zoology. Tree saplings were distributed to students to grow it at their residence. 50 saplings were distributed

Planting Saplings by the Department of Psychology on Earth Day  $-22^{nd}$  April, 2022 is monitored regularly.