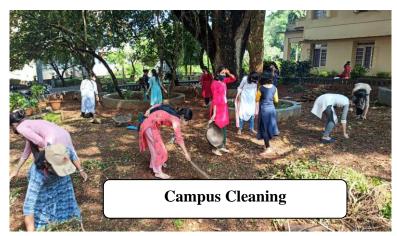

ned authorities for its ecologically safe disposal.



# **FLORA** – The Biodiversity Register

A campus Biodiversity Register was prepared, joining hands with Kerala State Biodiversity Board in 2009. The register is maintained and updated every year. According to 4<sup>th</sup> October, 2021, a total of 538 species of angiosperms belonging to 117 families, 6 species of gymnosperms belonging to 4 families, 11 species of pteridophytes under 4 families, 7 species of bryophytes under 3 families and 7 types of special collections including Dasapushpangal, Nalpamaram, Birthstar plants, Dasamoolangal, Thriphala, Trikatu, Sugandha triphala etc. were recorded during the year 2021. 15 PG students participated in the survey for recording the species on the campus.

# **Periodical Campus Cleaning**



The students of the College get in to the campus regularly do as to maintain the premises clean and beautiful. As a part of Green Campus Initiative, NSS volunteers and the students of Department of Psychology took part in the Clean Campus Campaign on 10<sup>th</sup> November, 2021.

-----

# 4. Activities on Virtual Mode

The Pandemic situation deliberated us to close all the offline activities for a while. During this, the thoughts were discussed and actions were showcased on the online platforms some of which are listed below:

# A Tribute to Sri. Sunderlal Bahuguna

On 22<sup>nd</sup> May, 2021 the 10 leaders of the NSS unit of the college made a podcast based on the contributions of Sundarlal Bahuguna, the renowned Indian environmentalist. The leaders were divided into 3 groups – con