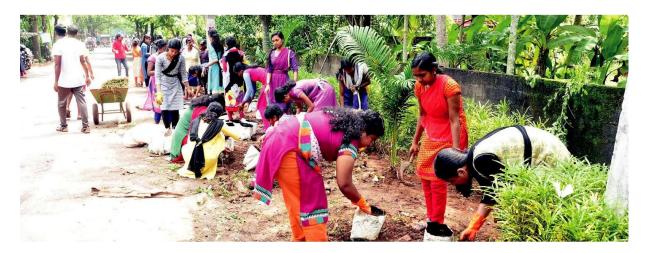

#### PROVIDENCE WOMEN'S COLLEGE DEPARTMENT OF ENGLISH

As part of World Environment Day Celebrations, on 6<sup>th</sup> June, 2022, the Environment Club of the Department of English, Grassroots, with the aim of inculcating values pertaining to environmental protection, planted saplings in the college compound with the pledge to support the green world and to contribute to of environmental the goal conservation.

C.E. Ms. Ramani and the students postgraduate of the previous academic year (2019-2021), inaugurated Green **Initiative** by planting saplings in the college compound with the pledge to support the green world and to contribute to the goal of environmental conservation. The planting of saplings was held near the college playground on 10<sup>th</sup> December 2021.