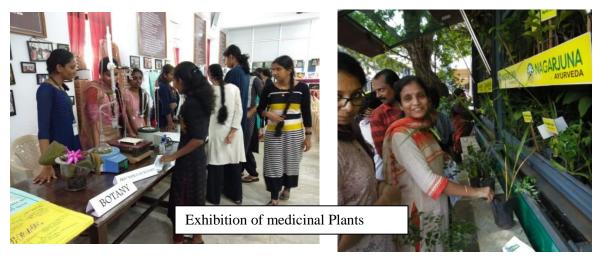

# **Maintenance of Herbal Garden**

An herbal garden is maintained in the campus including 78 species of medicinal plants which include mostly herbs. A few shrubs and trees are also planted. As a special section, a home also remedy corner is maintained associated with the herbal garden. 15 PG students participated in the survey done on 7<sup>th</sup> November, 2021 for recording the species in the garden