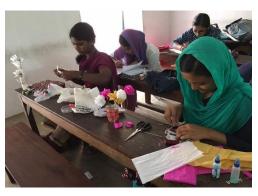

# A Step for a hopeful future

The students of the Department of Computer Science brought up the seed pen concept on 23<sup>rd</sup> June, 2021. They learned to make pens using paper and a seed at its tip so that, after use even it is disposed carelessly, it would degrade as well as the seed would germinate to form a plant. 100 pens were made and distributed in the campus among the staff and students.