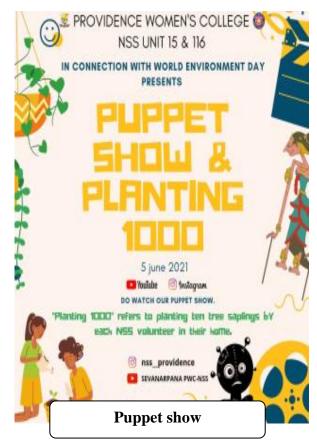

## The Altruistic Approach

On the occasion of the World Environment Day, the NSS unit of the college offered a challenge named **#GIFTAFUTURE**. The event was meant to ensure the availability of tree saplings to kids as there were no other means like school or other gatherings during the pandemic situation. The participants posted the hash tagged photographs of gifting a tree sapling to their kids on Instagram on 4<sup>th</sup> June, 2021.

Along with this, the volunteers also accepted the challenge of planting 10 saplings each which was initiated by the NSS District Co-ordinator.

https://anchor.fm/kaathodukaathoram/episodes/--World-Environment-Day-e126t4q