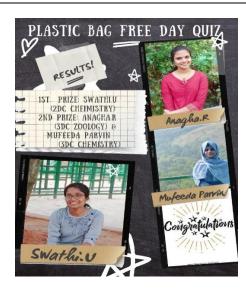

of Department Zoology conducted a quiz on July 3<sup>rd</sup>, 2021 to mark **International Plastic Bag** Free Day. Students of various departments participated. The winners appreciated were with prizes and certificates.

Quiz on the Use of Plastic products

'**The Power Quiz**': Providence Women's College had participated in the online Power Quiz-'21 organized by KSEB, Kerala on 30<sup>th</sup> October 2021. 82 students participated in the event. The aim of the event was to create awareness among college students about technical knowledge in electricity.