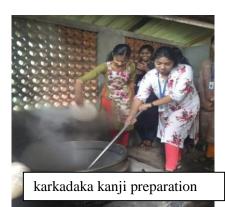

on with

Nagarjuna Ayurveda. The inauguration of planting saplings was done by Hon. transport Minister,





Mr. AK Saseendran. An exhibition of

medicinal plants was organised by the



Department

of Botany, in collaboration with Nagarjuna Ayurveda on 19August 2019. An exhibition of

medicinal Plants and the **techniques of preparation plant-based products** were conducted by the department of Botany. Various methods of Extraction of medicinal components from plants were exhibited.



### SEVAAMRUTH

To give awareness and to develop healthy food habits NSS units conducted SEVAAMRUTH and distributed traditional



Karkidaka Kanji', during the Malayalam Month Karkidakam, when traditional herbs are used to rejuvenate health during monsoon. Food fests on campus serve as a platform to offer



students as well as staff a taste of homely unadulterated food. The food fest "Ruchikottu" organized by NSS showcased wide

varieties of homely products ranging from snacks to biriyani



and juices to payasam. The traditional ethnic cuisines had great demand owing to the taste and nutrition content.



# PROVIDENCE WOMEN'S COLLEGE KOZHIKODE-673009



# **CRITERION 7.1.3**

**GREEN INITIATIVES INSIDE THE CAMPUS** 

(2018-2019)

#### ENERGY CONSERVATION INITIATIVES

An LED bulb and LED Tube making workshop and



an awareness on energy management was

conducted on



17th October by the Department of Physics for the

people in the neighbourhood and for the students by Mr. Sijesh Das, District coordinator of



Energy Management Centre, Kerala

On 18th December, National Energy Conservatio