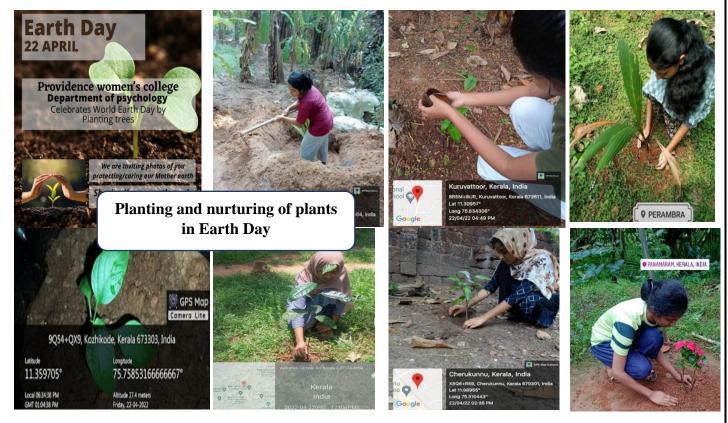

Planting Saplings by the Department of Psychology on Earth Day  $-22^{nd}$  April, 2022 is monitored regularly.