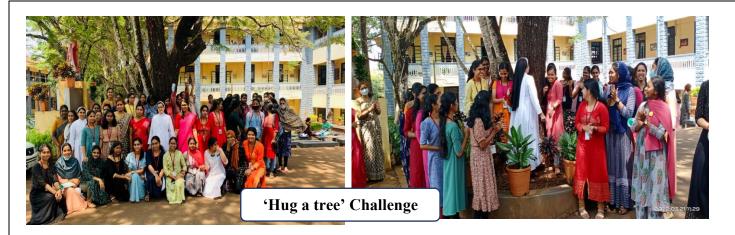

# 'Hug a Tree Challenge':

Department of Botany in connection with World Earth Day, organised a challenge on 22<sup>nd</sup> March, 2022, to protect the trees by symbolically hugging those in the campus. A Pledge was taken by all to protect the trees in their surroundings in the future.