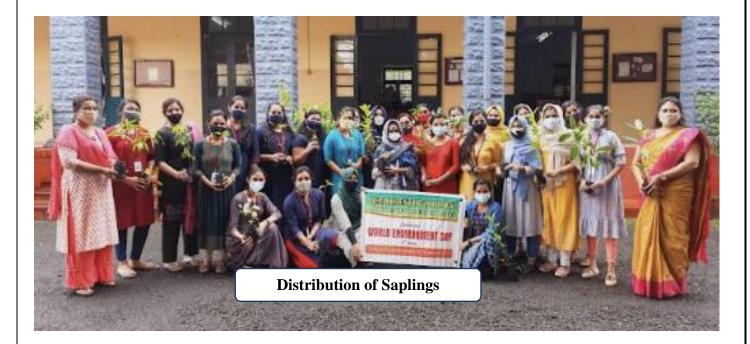

# 2. Green Wave

On June 5<sup>th</sup>, 2022, World Environment Day was observed by Department of Zoology. Tree saplings were distributed to students to grow it at their residence. 50 saplings were distributed