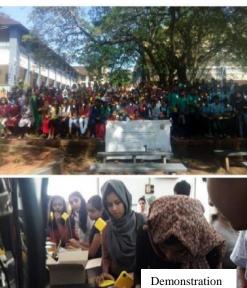

were posted in WhatsApp group, which was later uploaded in the YouTube channel 'calypso'. There were 5 participants between the age 10-15 and all were provided E-certificate after completion of workshop. From 26<sup>th</sup> to 28<sup>th</sup> March, online craft making classes were arranged for college students and 7 participants were awarded with E-certificate after completion.

# PROVIDENCE WOMEN'S COLLEGE KOZHIKODE-673009



# **CRITERION 7.1.3** GREEN INITIATIVES INSIDE THE CAMPUS

(2019-2020)

#### STUDENT SOLAR AMBASSADORS WORK SHOP



In the wake of energy sustainability and mitigating climate

change, the idea of

"Energy Swaraj" or localized energy selfsufficiency has been conceptualized as a global



movement. Gandhi Global Solar Yatra was planned by IIT Bombay not only in





India but across the globe to sensitize the young minds towards solar energy and direct consequences of climate change.





Students and teachers undergo hands on training on Solar study lamp Assembly



initiated by IIT Bombay. Students actively participated in organizing materials for the workshop. On October 2nd 250 students undergo training program including 150 students from various schools in Kannur, Calicut, Wayanad and Malappuram. The students took a pledge to protect, preserve and nurture our environment for a green future

#### **ORGANIC FARMING**

The whole world speaks of quality-oriented practical education, yet rarely implements. Practicing and making it a success story at all levels of higher education requires time and effort. **The NSS units** of Providence





Women's