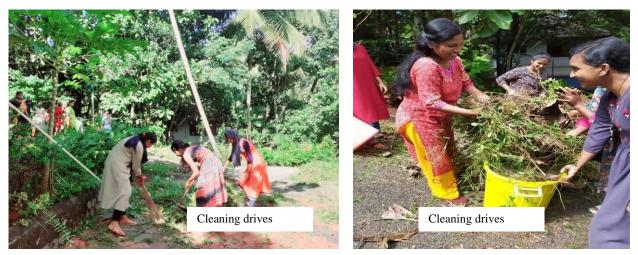

ge has written a rare story in organic farming.



**The Harvest:** include cucumber, cauliflower, cabbage, brinjal, lady's finger, snake gourd, bitter gourd, watermelon, turmeric tapioca etc. to name a few





Department of Botany on 19<sup>th</sup> Nov 2019. This was organised as an initiative towards saying

no to chemical fertilizers and thus enhancing the quality of soil. The programme was



rganised in collaboration with PV exports, Muhamma Alappuzha.





#### SWACHHATHA INITIATIVES

As part of Green Campus initiative, plastic waste was collected by the NSS volunteers and later sent for recycling; this not only established a healthy environment but instilled the habit of **keeping plastic away** from life



National Service Scheme organized Campus cleaning drives on October 2nd



An On-Campus Awareness was created by the NSS volunteers to promote plastic free society thereby help lead an eco-friendly life



#### **ENVIRONMENT FRIENDLY INITIATIVES**

Tree plantation drive in association with Calicut Rotary Club was initiated by the NSS unit

of our campus which provided new opportunities to



Tree Plantation drive

planting variety of trees on campus.

**Environment Club: Grassroots** conducted an Environmental awareness programme, including a poster exhibition and sale of cloth dolls created by the students of the department, the proceeds



of which were donated to the flood relief effort on 29 August 2019.



Gayathri Muraleedharan, Jain Ann of second year and Nayanthara of first year

participated in an interaction with the Indian agronomist, Prof. K.P. Prab