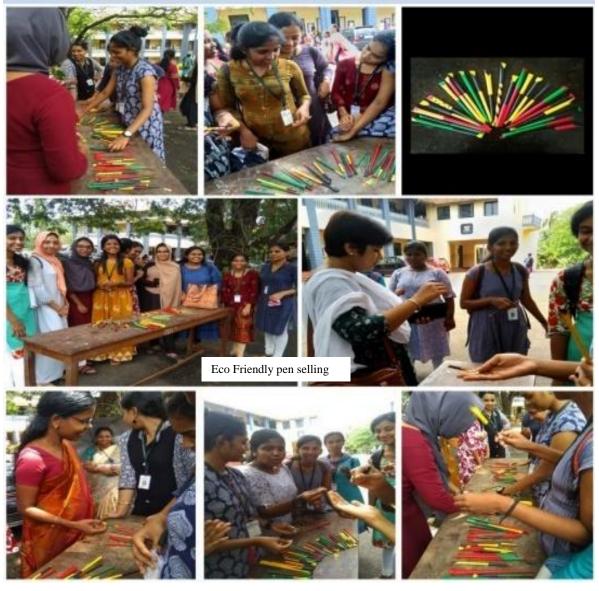

# A Step for a hopeful future

The students of the Department of Computer Science brought up the seed pen concept on 23<sup>rd</sup> June, 2021. They learned to make pens using paper and a seed at its tip so that, after use even it is disposed carelessly, it would degrade as well as the seed would germinate to form a plant. 100 pens were made and distributed in the campus among the staff and students.

**Distribution of seed pens** 