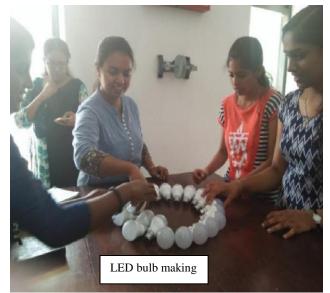

Quiz on the Use of Plastic products

'**The Power Quiz**': Providence Women's College had participated in the online Power Quiz-'21 organized by KSEB, Kerala on 30<sup>th</sup> October 2021. 82 students participated in the event. The aim of the event was to create awareness among college students about technical knowledge in electricity.