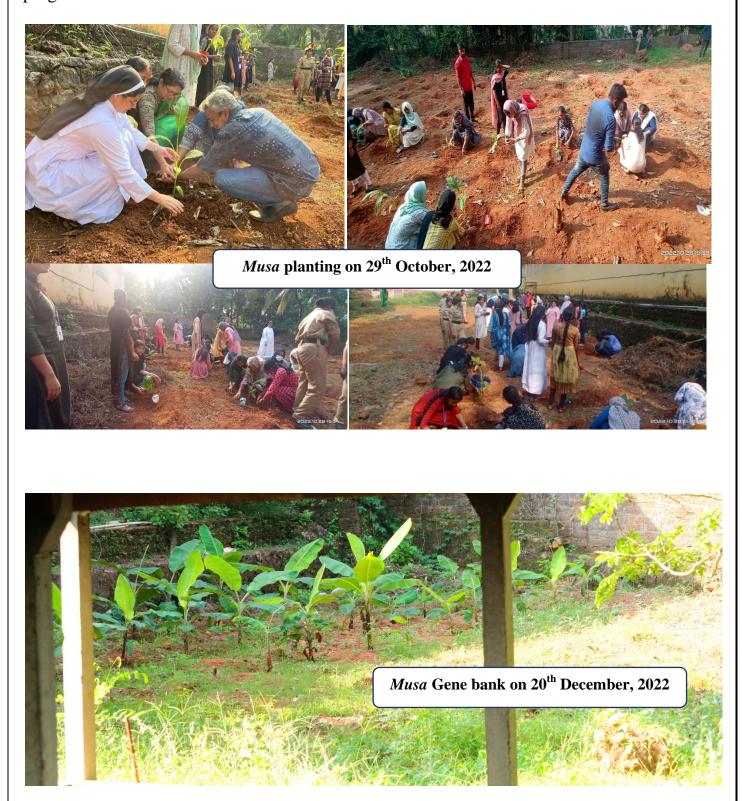

tments participated in the online session.

The session was highlighted by the active participation of all along with queries and discussions related to the legal movements in the environment protection programmes.

MEET LINK: <u>https://meet.google.com/cvh-</u> <u>dwjt-tpw</u>

# 7. Installation of Gene Bank

*Musa* gene bank was inaugurated on 29<sup>th</sup> October, 2022 in the campus in an area of 4300 sq. feet. The aim of the programme is to preserve the wild and ancestral *Musa* varieties and make them available to the future generation. It was started with 24 species initially and is well nurtured and maintained by the staff and students. The aim is to maintain around 100



varieties of *Musa* and the collection process from various fields and research centres is under progress.



The Green Initiative Programmes organized in the Campus focused on the whole student community to make them aware of the essentiality to protect and lead a sustainable life for a better tomorrow and all these student-centric activities met success in various perspectives.

# PROVIDENCE WOMEN'S COLLEGE KOZHIKODE - 673009



# **CRITERION 7.1.3**

**GREEN INITIATIVES INSIDE THE CAMPUS** 

(2020-2021)

| S. No. | Contents                                   |
|--------|--------------------------------------------|
| 1.     | Awareness Discussions                      |
| 2.     | Reiterate commitment to cause -<br>Pledges |
| 3.     | Knowledge in to Action                     |
| 4.     | Activities on Virtual Platforms            |
| 5.     | Contests based Responsiveness              |
| 6