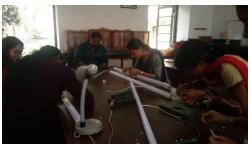

# A Step for a hopeful future

The students of the Department of Computer Science brought up the seed pen concept on 23<sup>rd</sup> June, 2021. They learned to make pens using paper and a seed at its tip so that, after use even it is disposed carelessly, it would degrade as well as the seed would germinate to form a plant. 100 pens were made and distributed in the campus among the staff and students.

**Distribution of seed pens** 