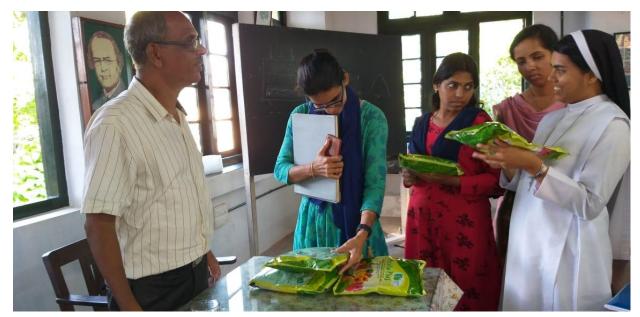

of Department Zoology conducted a quiz on July 3<sup>rd</sup>, 2021 to mark **International Plastic Bag** Free Day. Students of various departments participated. The winners appreciated were with prizes and certificates.

Quiz on the Use of Plastic products

'**The Power Quiz**': Providence Women's College had participated in the online Power Quiz-'21 organized by KSEB, Kerala on 30<sup>th</sup> October 2021. 82 students participated in the event. The aim of the event was to create awareness among college students about technical knowledge in electricity.