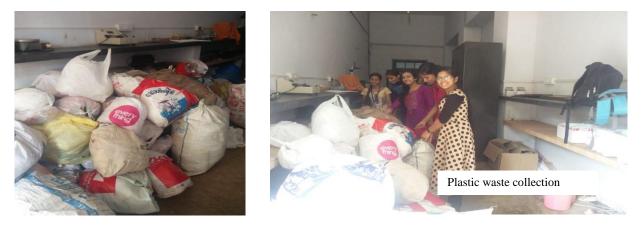

of Department Zoology conducted a quiz on July 3<sup>rd</sup>, 2021 to mark **International Plastic Bag** Free Day. Students of various departments participated. The winners appreciated were with prizes and certificates.

Quiz on the Use of Plastic products

'**The Power Quiz**': Providence Women's College had participated in the online Power Quiz-'21 organized by KSEB, Kerala on 30<sup>th</sup> October 2021. 82 students participated in the event. The aim of the event was to create awareness among college students about technical knowledge in electricity.