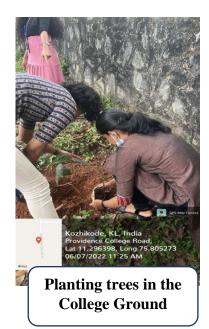

Planting Saplings by the Department of Psychology on Earth Day  $-22^{nd}$  April, 2022 is monitored regularly.