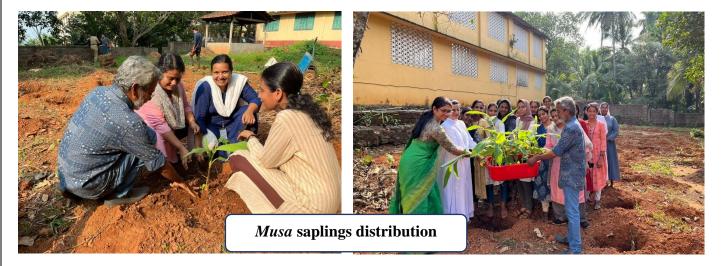

s anchored by Jeevitha Jyoti Byju of the Department of Psychology. The students and staff of the various departments participated in the online session.

The session was highlighted by the active participation of all along with queries and discussions related to the legal movements in the environment protection programmes.

MEET LINK: <u>https://meet.google.com/cvh-</u> <u>dwjt-tpw</u>

# 7. Installation of Gene Bank

*Musa* gene bank was inaugurated on 29<sup>th</sup> October, 2022 in the campus in an area of 4300 sq. feet. The aim of the programme is to preserve the wild and ancestral *Musa* varieties and make them available to the future generation. It was started with 24 species initially and is well nurtured and maintained by the staff and students. The aim is to maintain around 100



varieties of *Musa* and the collection process from various fields and research centres is under progress.



The Green Initiative Programmes organized in the Campus focused on the whole student community to make them aware of the essentiality to protect and lead a sustainable life for a better tomorrow and all these student-centric activities met success in various perspectives.

# PROVIDENCE WOMEN'S COLLEGE KOZHIKODE - 673009



# **CRITERION 7.1.3**

**GREEN INITIATIVES INSIDE THE CAMPUS** 

(2020-2021)

| S. No. | Contents                                   |
|--------|--------------------------------------------|
| 1.     | Awareness Discussions                      |
| 2.     | Reiterate commitment to cause -<br>Pledges |
| 3.     | Knowledge in to Action                     |
| 4.