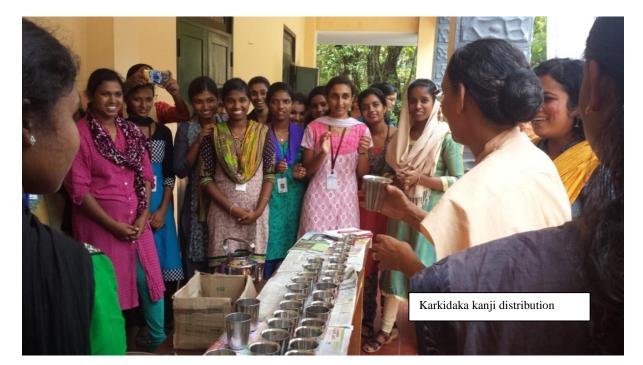

Month Karkidakam. Karkidakakanji (medicinal gruel) consists of boiled cereals



and medicinal plants. Along with *Navarra* rice, 12 to 24 types of medicinal herbs are used in preparing the gruel. The Ayurvedic system prescribes karkidakakanji as the best to tackle monsoon related diseases and it is traditionally termed as oushadakanji. During the rainy season, the body's receptivity to medication is high and hence rejuvenating therapies are more effective. So the forefathers considered Karkidakam as the best month for rejuvenation therapies.

The volunteers prepared the medicinal gruel and it was distributed to the entire staff and students of the college. The new generation had an entirely different experience and the volunteers once again tasted the good old traditions of our culture.



Providence Women's College

Re-Accredited with A+ Grade by NAAC

| × | R Principal | : | 0495-2371697                       |
|---|-------------|---|------------------------------------|
|   | Office      | : | 0495-2371696, 2372487              |
|   | Resi        | : | 0495-2371059                       |
|   | E-mail      | : | providencecollegecalicut@gmail.com |
| • | Website     | : | www.providencecollegecalicut.ac.in |



CARMEL HILL MALAPARAMBA (P.O.) CALICUT - 673 009

### CERTIFICATE

I hereby certify that the documents submitted above for 7.1.3 have been verified with the departments concerned and office documents and found true to the best of my knowledge.



Dr. Sr. Jaseena Joseph Principal (PEN 470173) Providence Women's College Kozhikode - 673 009