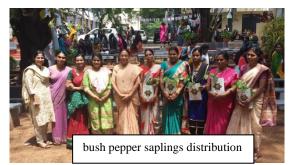

club under the Department of Botany bagged

the State level first place for being the best unit at institution level in the North Kerala Zone. Various activities done were, essay writing competition on the topic 'Connecting people to nature', Theme of the World Environment



Day 2017 on 5th June 2017; Poster making competition (Connecting people to nature), on 5th



June 2017, Painting competition on the topic 'Ozone Depletion on World Ozone Day 16th Sept 2017.

**Department of Travel & Tourism** celebrated environmental day, on June 5 by making and selling paper bags to student and teachers of other departments and contributed the amount to IPM.



Quiz competition was also conducted on the theme "Connecting people to nature"Association Inauguration was done on Dec 21, by Mr. Mohammad



Nihas (Assistant Prof. & Head) Govt. College, Kondotty and delivered a

talk on "Sustainable Tourism".

**Department of Psychology** conducted 5th June 2017 as part of world Environment Day by distributing saplings to



college neighbouring houses. As part of NSS day Celebration, a programme titled **PRANAM w**as



organized . The NSS units honoured the supporting staff of the college and distributed bush

pepper saplings to them.NSS Volunteers attended and collected the distribution of seeds



for the selfie competition organized on behalf of" Haritha Kerala-Green Clean Kozhikode" The programme was jointly organized by District Panchayath, Kudumbashree and Gisam foundation. Volunteers planted the seeds and the different stages of the growth and development were

uploaded in the site