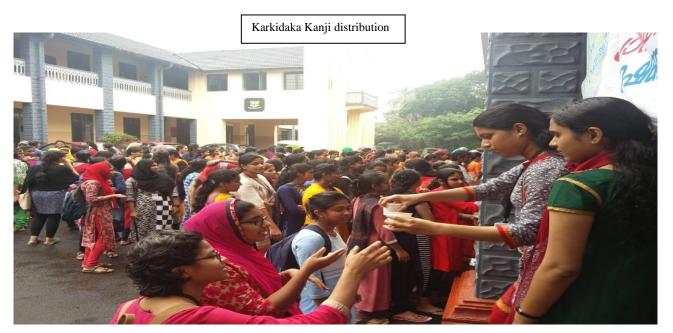

rgy. An auction sale of vegetables was done in the college campus and came out into a remarkable success. The organic vegetables are usually of high demand and bought by both the students and staff alike that in turn help raise better financial profit for the next venture.







#### **SEVAAMRUTH**



To bring back the tradition and the customs of good old days, KarkidakaKanji was served in the campus by the volunteers. The volunteers themselves prepared the medicinal gruel and distributed it

for the entire staff and students of the college. Besides the medicinal gruel, steamed tapioca and varieties of chutney were served. An exhibition of the ten medicinal leaves was also conducted as part of the programme. The programme was inaugurated by Sr.Sheeba, Vice Principal of the college.







#### **ENVIRONMENT FRIENDLY INITIATIVES**

In order to create love for the environment, one-week programmes were organized by the **Department of Chemistry**. It included talks on pollution, carbon neutrality and various competitions.



In July, as part of heritage club activity, a power point presentation on UNESCO World heritage sites of 29 states of India were presented by the students of the **Department of** 





**Travel and Tourism** and a quiz competition was also conducted.

NSS Volunteers took initiative in placing the "used pens' box" in different blocks of the college to reduce the

usage of non-biodegradable products and promoting fountain pens.



A talk by Sr. Pilty, Dept. of Botany, on **Ecological Interactions** was held as part of the Environment Club for the BA **Eng