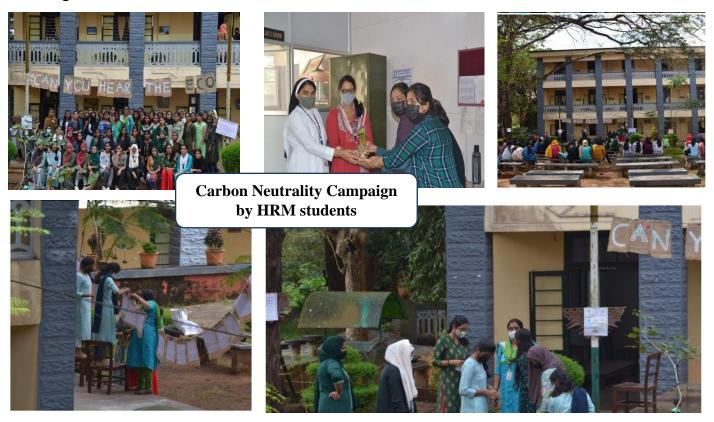

h</sup> 2021, NSS volunteers the marched and expressed their protest in cutting the trees along the road. Tree saplings planted by the NSS units of the college years ago were being cut for the purpose of road expansion. Student volunteers expressed their discontent by launching a "Save the Tree Campaign".

Department of Human Resource Management organized a carbon neutrality campaign called - "**Can you hear the ECO**" with a range on On-stage and Off-stage programmes including, Quiz, Mime, Dance performances and distribution of plants to all the departments. The students adorned the stage with nature friendly decorations like paper posters on dried palm leaves, painted coconut shells, sackcloth etc. making sure that everyone was aware of reducing the carbon emissions and balanced sinks.



# Exhibition and Sale of upcycled products



A green initiative expo was organized by the Department of Economics on 21<sup>st</sup> March, 2022. The sale of upcycled and Eco-friendly products was done like cloth bag, crafts with used glass bottles, papers, used clothes etc. with an aim to spread awareness and encourage green consumerism. 60 students participated in the programme.

# **Clean Campus Campaign:**

Students of various departments undergo campus cleaning programmes regularly and this is well monitored periodically so as to inculcate the habit of maintaining clean environment around themselves always. NSS, NCC volunteers as well as the students of various departments are involved in the same. Removal of the degradable and non-degradable wastes properly is the remarkable featu