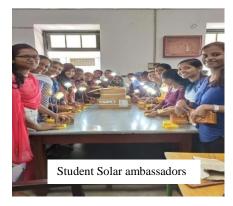

n the age 10-15 and all were provided E-certificate after completion of workshop. From 26<sup>th</sup> to 28<sup>th</sup> March, online craft making classes were arranged for college students and 7 participants were awarded with E-certificate after completion.

# PROVIDENCE WOMEN'S COLLEGE KOZHIKODE-673009



# **CRITERION 7.1.3** GREEN INITIATIVES INSIDE THE CAMPUS

(2019-2020)

#### STUDENT SOLAR AMBASSADORS WORK SHOP



In the wake of energy sustainability and mitigating climate

change, the idea of

"Energy Swaraj" or localized energy selfsufficiency has been conceptualized as a global



movement. Gandhi Global Solar Yatra was planned by IIT Bombay not only in





India but across the globe to sensitize the young minds towards solar energy and direct consequences of climate change.





Students and teachers undergo hands on training on Solar study lamp Assembly



initiated by IIT Bombay. Students actively participated in organizing materials for the workshop. On October 2nd 250 students undergo training program including 150 students from various schools in Kannur, Calicut, Wayanad and Malappuram. The students took a pledge to protect, preserve and nurture our environment for a green future

#### **ORGANIC FARMING**

The whole world speaks of quality-oriented practical education, yet rarely implements. Practicing and making it a success story at all levels of higher education requires time and effort. **The NSS units** of Providence





Women's College, Calicut, set a rare example in this regard. With umpteen activities catered to the development of students and so